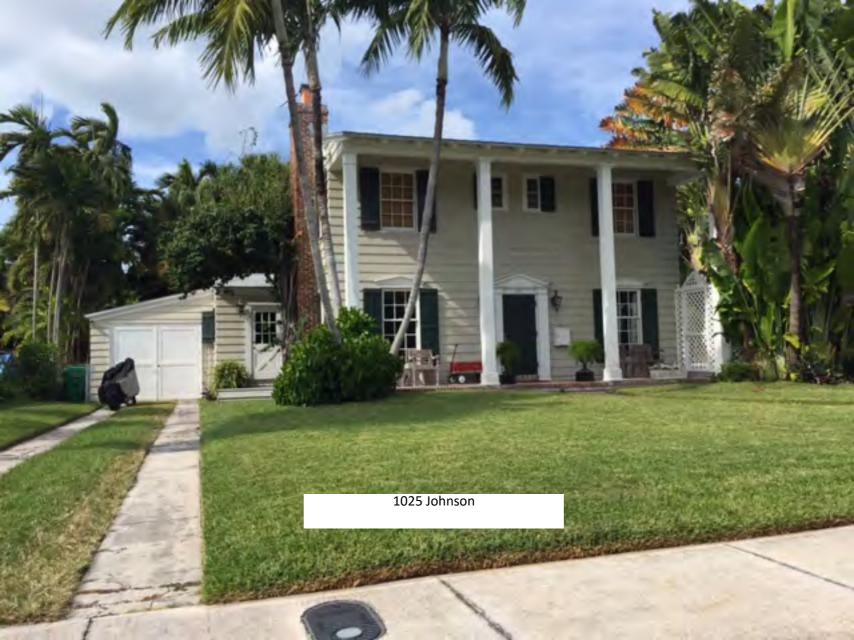

The applicant supplied a large amount of evidence of houses in the Casa Marina area with garages. Unfortunately, most of the photographs are for properties outside of the historic district, and some were not reviewed by HARC or they were constructed a while ago but would not be historic. These include 920 Johnson Street, 901 Casa Marina Court, 903 Casa Marina Court, 904 Washington Street, 1108 South Street (mislabeled as 1108 Washington Street on applicant's photos), and 1104 South Street (mislabeled as 1106 Washington Street). Instead, staff reviewed the 1962 Sanborn map, which shows how many garages and carports existed in the adjacent area historically. Many of the houses had long driveways with stand-alone garages, which were mostly located towards the rear of the property for interior lots. This is seen at many houses in the area, including the next door neighbors to 1023 Washington. These include 1021 Washington Street, 1017 Washington Street, 1023 Johnson Street, and 1025 Johnson Street. Corner lots typically had a different location for garages. Instead, the garages were located on the rear of the lots, with a more prominent face towards the side street. These garages were typically not set back far from the road. Examples of these historic garages located this way on corner lots include 1401 Reynolds Avenue, 1011 South Street (mislabeled as 1101 Washington), 901 Johnson Street, 900 Johnson Street, 901 Washington Street, 1101 Casa Marina Court (mislabeled as 1101 Waddell on the applicant's photos) 1328 White Street, and 924 Flagler Avenue. In the general area, many garages have been constructed over the years, but carports were more popular.