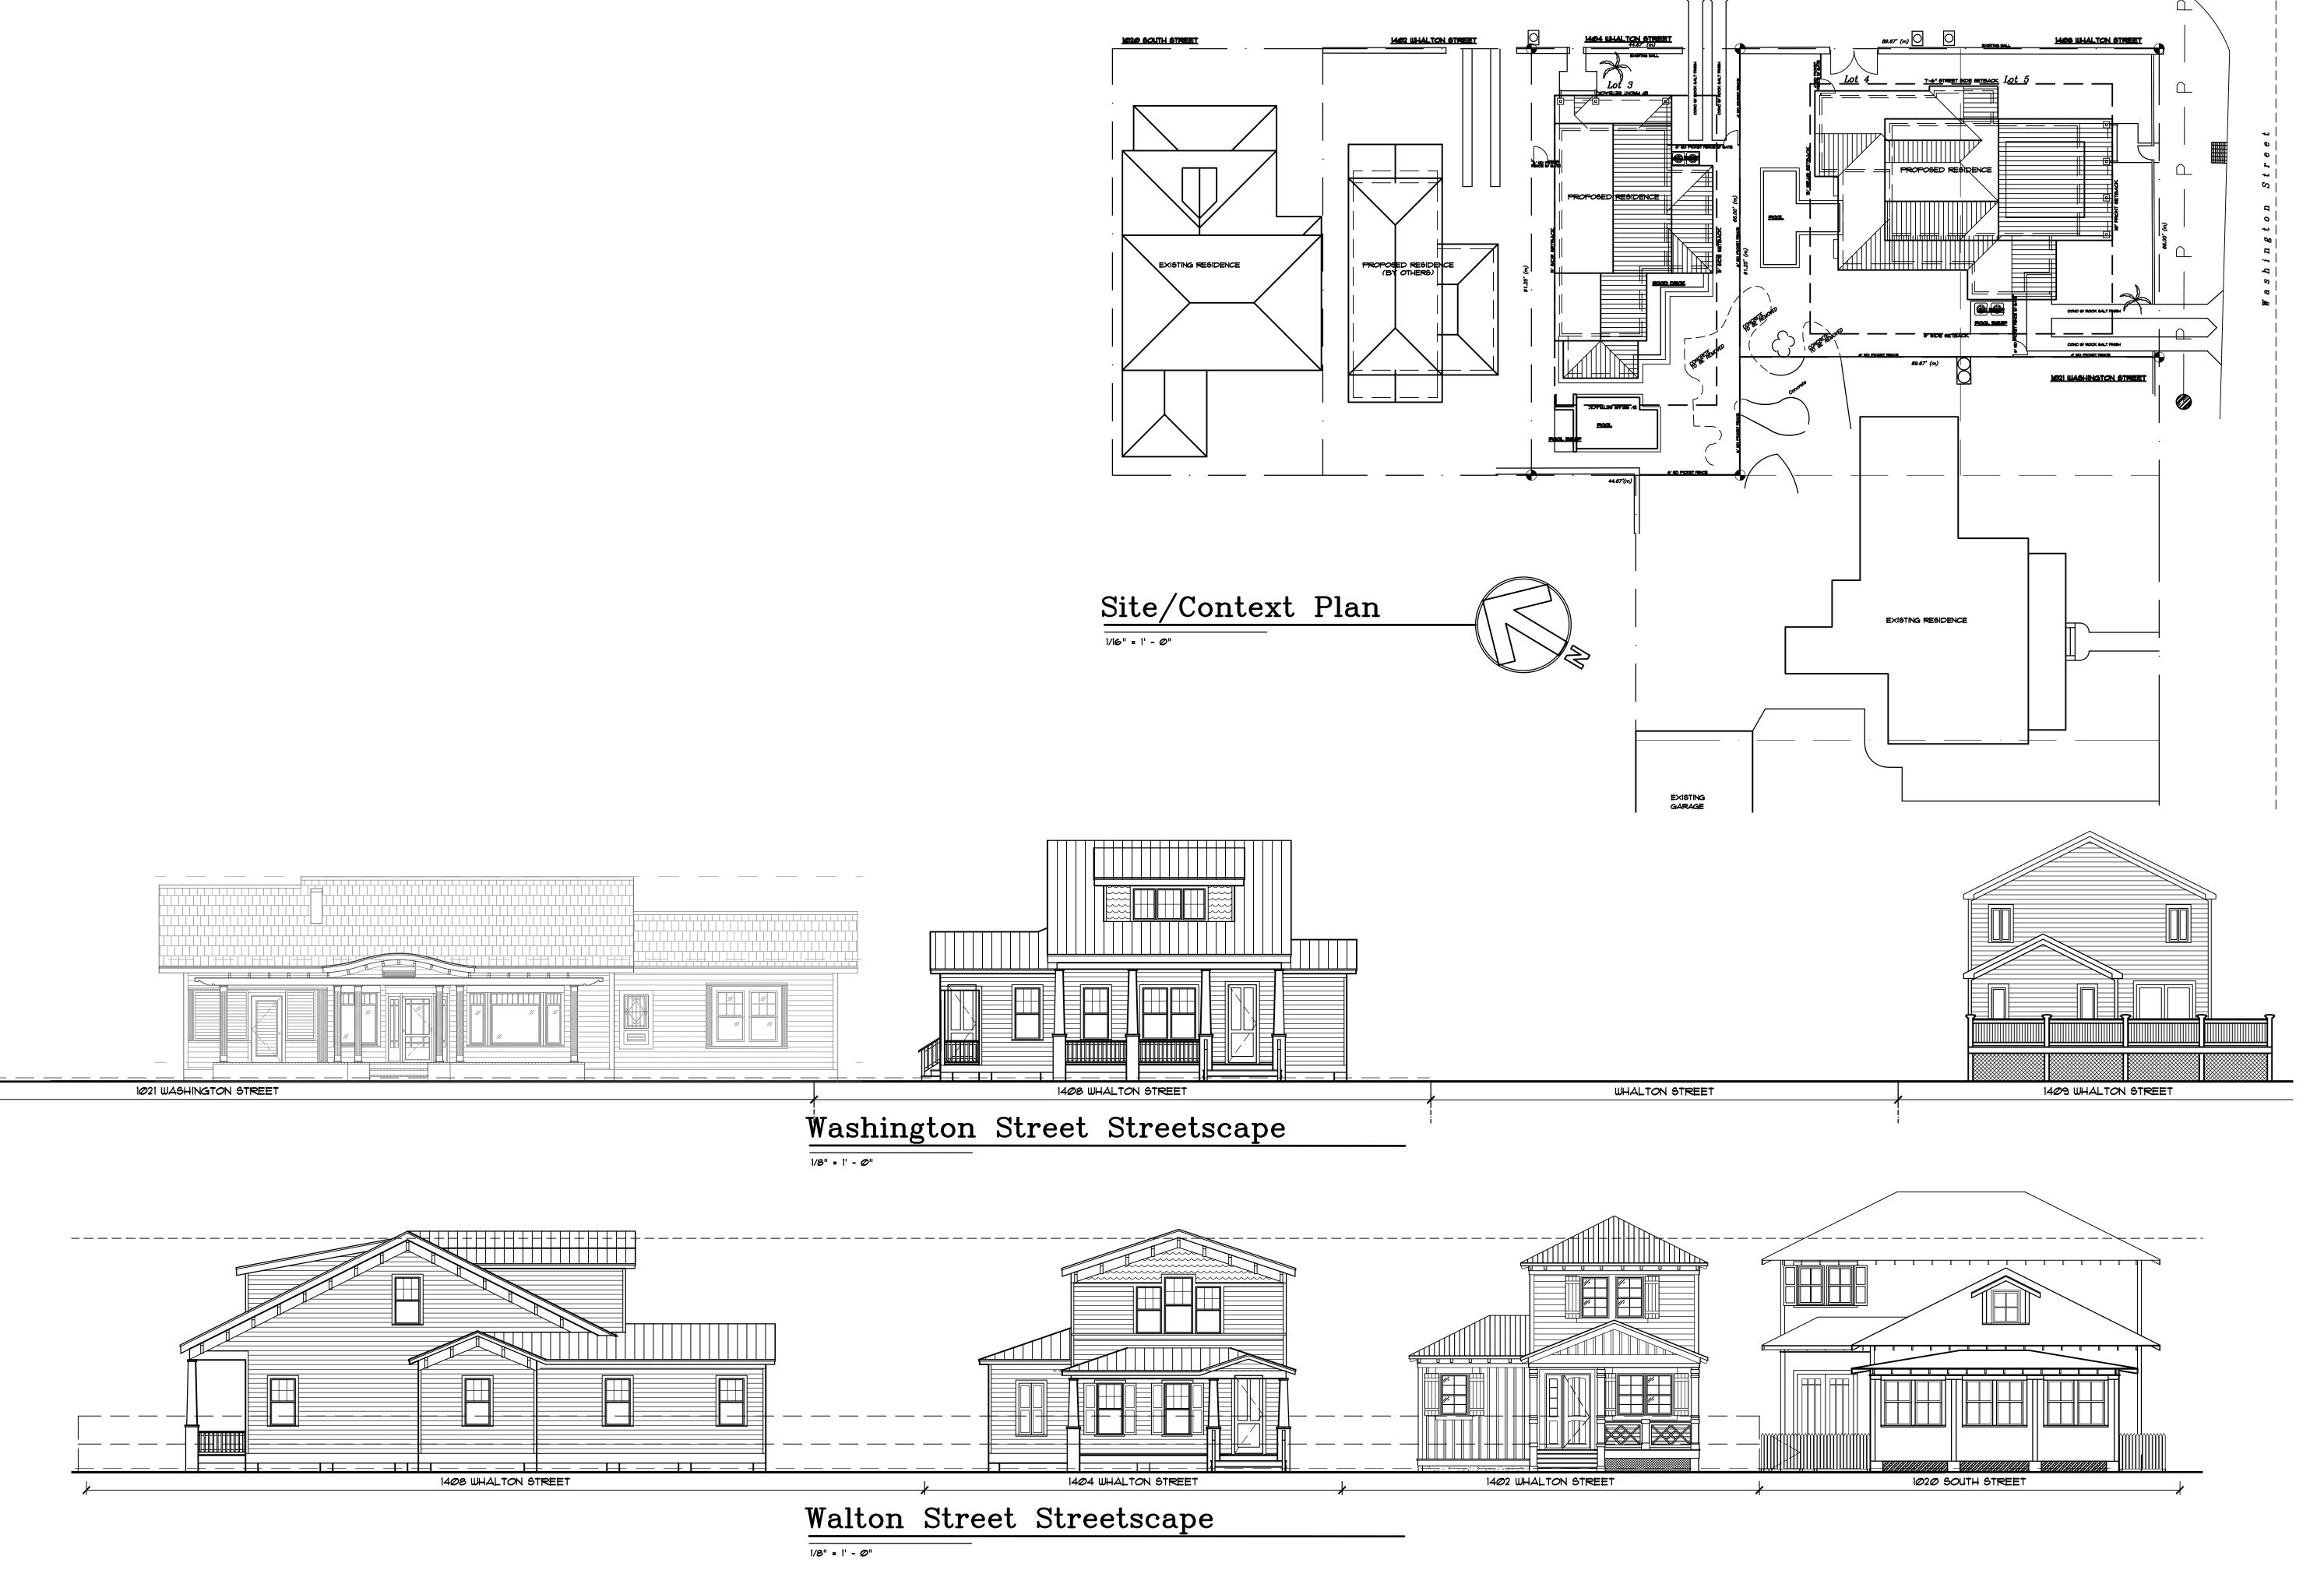

## **Description of Work:**

New two-story frame house on vacant lot with pool, fences, and site improvements.

### Site Facts:

Located at the corner of Whalton and Washington Streets, the vacant lot is made up of parts of lots 4 & 5 of 1021 Washington Street compound. Having been platted but never developed, it received a beneficial use allocation in 2016. The site does have a very historic coral wall that runs along the Whalton side of the lot, but the wall will not be touched.

In February, a new house at 1408 Whalton Street was approved. Since then, the lot has received an address change to 1023 Washington Street, and new owners want to revise the approved design.

## **Staff Analysis**

This Certificate of Appropriateness proposes a redesign to a new house on a vacant lot. The first design was approved by HARC in February. New owners want to make

revisions to the approved design. The two-story structure will be approximately 25 feet, 11 inches tall, similar in height to the approved plans. Designed in a bungalow style, the house will be two stories with a large shed dormer on the front façade. The front façade will read more as a 1.5 story, and the Whalton Street façade has been reduced to read more as a 1.5 story. The design also includes a garage on the left side of the house, which will have a height of approximately 14 and a half feet. The garage will be set back 24 feet from the property line. The house will have 6/1 impact resistant windows and doors with hardie trim and siding. The structure will have wood columns and railings on the front and rear porches.

The plans also propose site work, with a new driveway, a pool, and fencing.