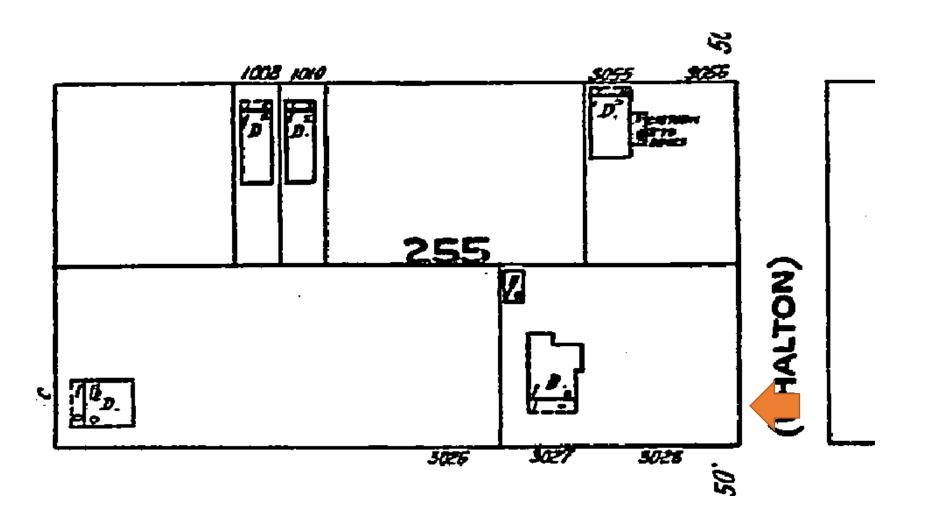

The applicant supplied a large amount of evidence of houses in the Casa Marina area with garages. Unfortunately, most of the photographs are for properties outside of the historic district, and some were not reviewed by HARC or they were constructed a while ago but would not be historic. These include 920 Johnson Street, 901 Casa Marina Court, 903 Casa Marina Court, 904 Washington Street, 1108 South Street (mislabeled as 1108 Washington Street on applicant's photos), and 1104 South Street (mislabeled as 1106 Washington Street). Instead, staff reviewed the 1962 Sanborn map, which shows how many garages and carports existed in the adjacent area historically. Many of the houses had long driveways with stand-alone garages, which were mostly located towards the rear of the property for interior lots. This is seen at many houses in the area, including the next door neighbors to 1023 Washington. These include 1021 Washington Street, 1017 Washington Street, 1023 Johnson Street, and 1025 Johnson Street. Corner lots typically had a different location for garages. Instead, the garages were located on the rear of the lots, with a more prominent face towards the side street. These garages were typically not set back far from the road. Examples of these historic garages located this way on corner lots include 1401 Reynolds Avenue, 1011 South Street (mislabeled as 1101 Washington), 901 Johnson Street, 900 Johnson Street, 901 Washington Street, 1101 Casa Marina Court (mislabeled as 1101 Waddell on the applicant's photos) 1328 White Street, and 924 Flagler Avenue. In the general area, many garages have been constructed over the years, but carports were more popular.

1962 Sanborn Map