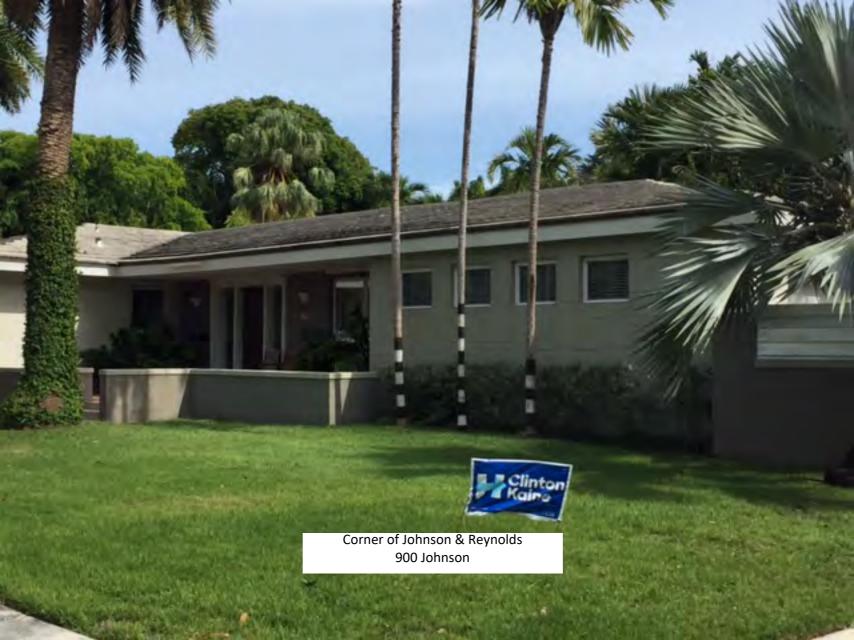

The applicant supplied a large amount of evidence of houses in the Casa Marina area with garages. Unfortunately, most of the photographs are for properties outside of the historic district, and some were not reviewed by HARC or they were constructed a while ago but would not be historic. These include 920 Johnson Street, 901 Casa Marina Court, 903 Casa Marina Court, 904 Washington Street, 1108 South Street (mislabeled as 1108 Washington Street on applicant's photos), and 1104 South Street (mislabeled as 1106 Washington Street). Instead, staff reviewed the 1962 Sanborn map, which shows how many garages and carports existed in the adjacent area historically. Many of the houses had long driveways with stand-alone garages, which were mostly located towards the rear of the property for interior lots. This is seen at many houses in the area, including the next door neighbors to 1023 Washington. These include 1021 Washington Street, 1017 Washington Street, 1023 Johnson Street, and 1025 Johnson Street. Corner lots typically had a different location for garages. Instead, the garages were located on the rear of the lots, with a more prominent face towards the side street. These garages were typically not set back far from the road. Examples of these historic garages located this way on corner lots include 1401 Reynolds Avenue, 1011 South Street (mislabeled as 1101 Washington), 901 Johnson Street, 900 Johnson Street, 901 Washington Street, 1101 Casa Marina Court (mislabeled as 1101 Waddell on the applicant's photos) 1328 White Street, and 924 Flagler Avenue. In the general area, many garages have been constructed over the years, but carports were more popular.