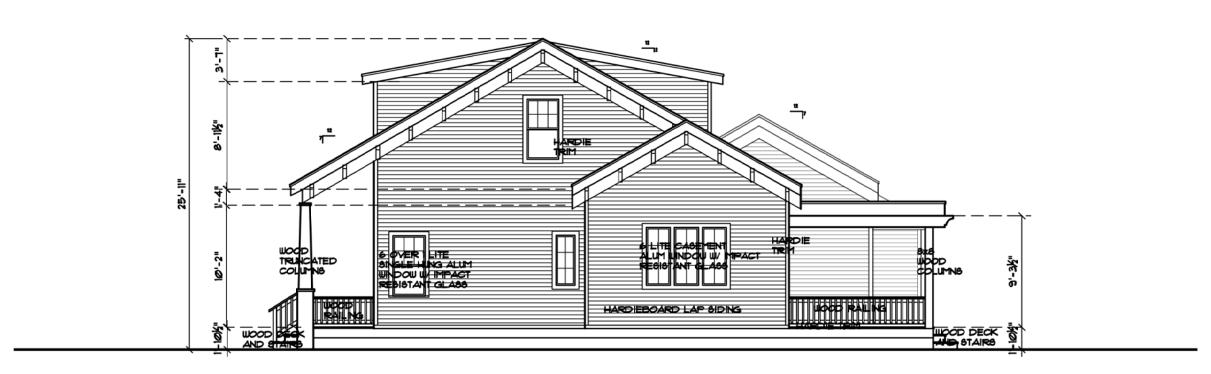

## **Staff Analysis**

This Certificate of Appropriateness proposes a redesign to a new house on a vacant lot. The first design was approved by HARC in February. New owners want to make

revisions to the approved design. The two-story structure will be approximately 25 feet, 11 inches tall, similar in height to the approved plans. Designed in a bungalow style, the house will be two stories with a large shed dormer on the front façade. The front façade will read more as a 1.5 story, and the Whalton Street façade has been reduced to read more as a 1.5 story. The design also includes a garage on the left side of the house, which will have a height of approximately 14 and a half feet. The garage will be set back 24 feet from the property line. The house will have 6/1 impact resistant windows and doors with hardie trim and siding. The structure will have wood columns and railings on the front and rear porches.

## **Consistency with Guidelines**

Garage: The house is very similar to the design that was approved in February. The most significant change is the inclusion of a garage attached to the side of the house. The guidelines state that "Proposals that include garages or carports visible from the public realm can only be located on a site where carports and garages exist on adjacent properties. In any other location, any garage or carport must not be visible from the public realm." The proposed garage is visible from the public realm, though it will be set back 24 feet from the property line. The property is located in an area that had a lot of development in the 1920s through the mid-century, which meant that many houses had garages or carports.

It is staff's opinion that the proposed design is consistent with the guidelines for new construction. Regarding guideline 10, it would be more historically accurate to locate the garage behind the house, where it would face Whalton Street, but at the same time, there should be no further damage done to the historic wall on Whalton Street either. The proposed garage is set back quite far from the street, and will not read as part of the principal façade.