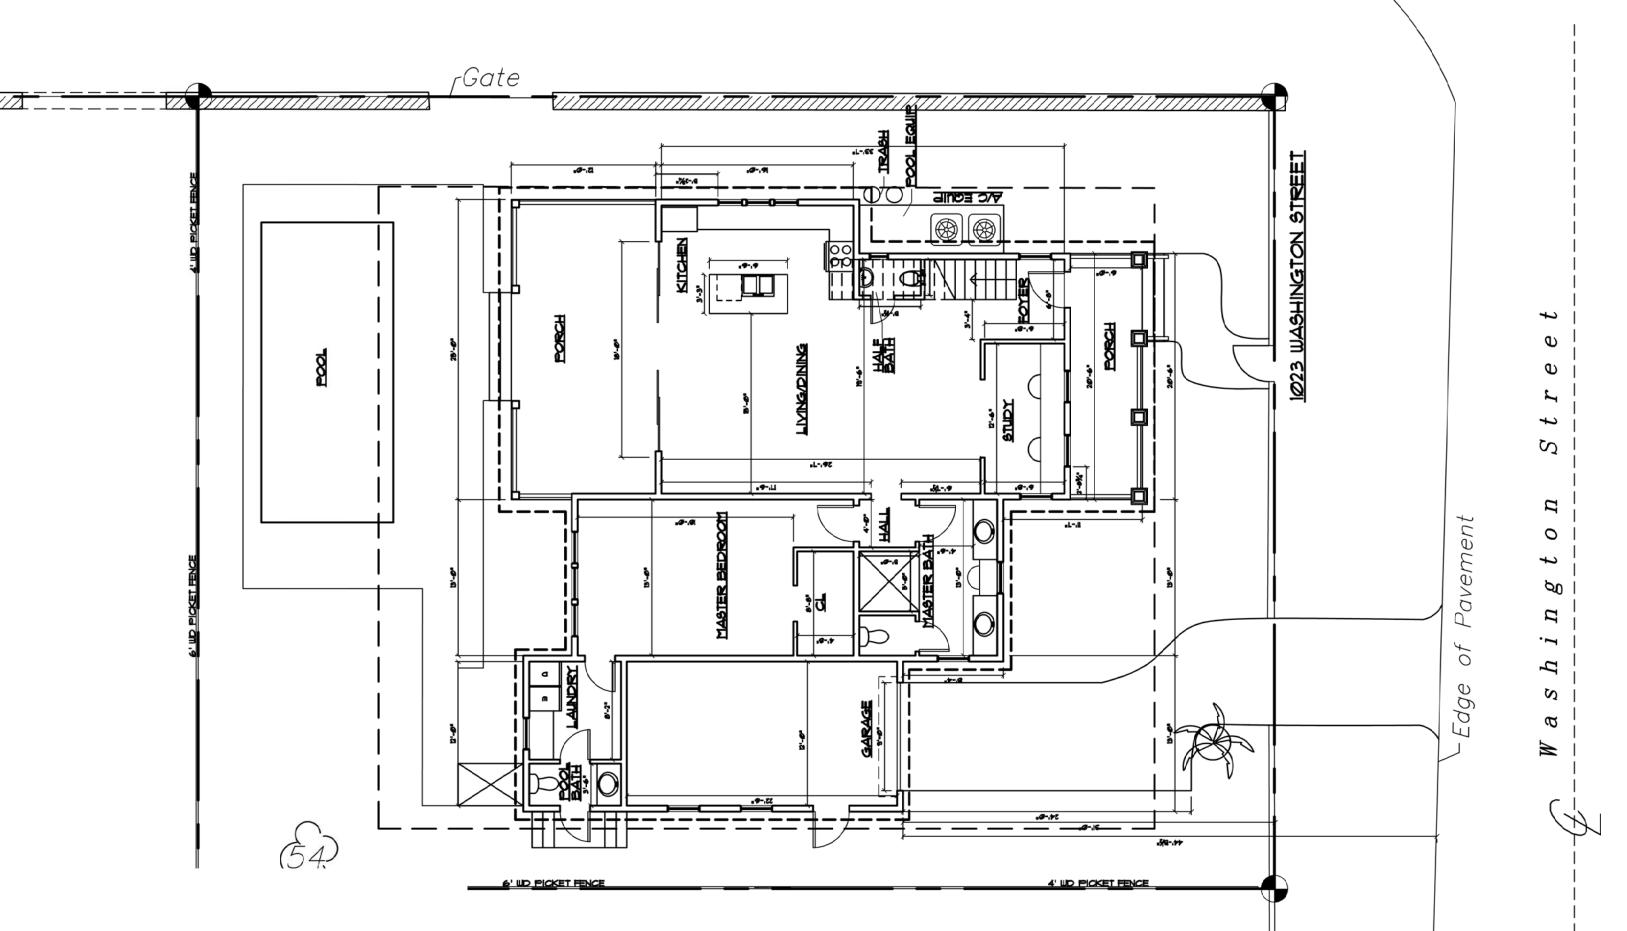

## **Staff Analysis**

This Certificate of Appropriateness proposes a redesign to a new house on a vacant lot. The first design was approved by HARC in February. New owners want to make

revisions to the approved design. The two-story structure will be approximately 25 feet, 11 inches tall, similar in height to the approved plans. Designed in a bungalow style, the house will be two stories with a large shed dormer on the front façade. The front façade will read more as a 1.5 story, and the Whalton Street façade has been reduced to read more as a 1.5 story. The design also includes a garage on the left side of the house, which will have a height of approximately 14 and a half feet. The garage will be set back 24 feet from the property line. The house will have 6/1 impact resistant windows and doors with hardie trim and siding. The structure will have wood columns and railings on the front and rear porches.

The plans also propose site work, with a new driveway, a pool, and fencing.

## **Consistency with Guidelines**

Garage: The house is very similar to the design that was approved in February. The most significant change is the inclusion of a garage attached to the side of the house. The guidelines state that "Proposals that include garages or carports visible from the public realm can only be located on a site where carports and garages exist on adjacent properties. In any other location, any garage or carport must not be visible from the public realm." The proposed garage is visible from the public realm, though it will be set back 24 feet from the property line. The property is located in an area that had a lot of development in the 1920s through the mid-century, which meant that many houses had garages or carports.