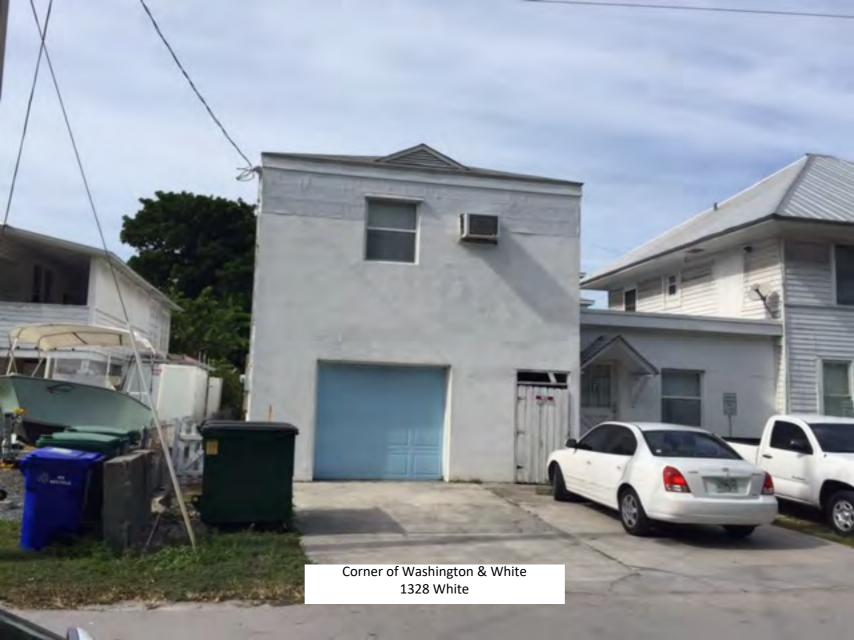

The applicant supplied a large amount of evidence of houses in the Casa Marina area with garages. Unfortunately, most of the photographs are for properties outside of the historic district, and some were not reviewed by HARC or they were constructed a while ago but would not be historic. These include 920 Johnson Street, 901 Casa Marina Court, 903 Casa Marina Court, 904 Washington Street, 1108 South Street (mislabeled as 1108 Washington Street on applicant's photos), and 1104 South Street (mislabeled as 1106 Washington Street). Instead, staff reviewed the 1962 Sanborn map, which shows how many garages and carports existed in the adjacent area historically. Many of the houses had long driveways with stand-alone garages, which were mostly located towards the rear of the property for interior lots. This is seen at many houses in the area, including the next door neighbors to 1023 Washington. These include 1021 Washington Street, 1017 Washington Street, 1023 Johnson Street, and 1025 Johnson Street. Corner lots typically had a different location for garages. Instead, the garages were located on the rear of the lots, with a more prominent face towards the side street. These garages were typically not set back far from the road. Examples of these historic garages located this way on corner lots include 1401 Reynolds Avenue, 1011 South Street (mislabeled as 1101 Washington), 901 Johnson Street, 900 Johnson Street, 901 Washington Street, 1101 Casa Marina Court (mislabeled as 1101 Waddell on the applicant's photos) 1328 White Street, and 924 Flagler Avenue. In the general area, many garages have been constructed over the years, but carports were more popular.