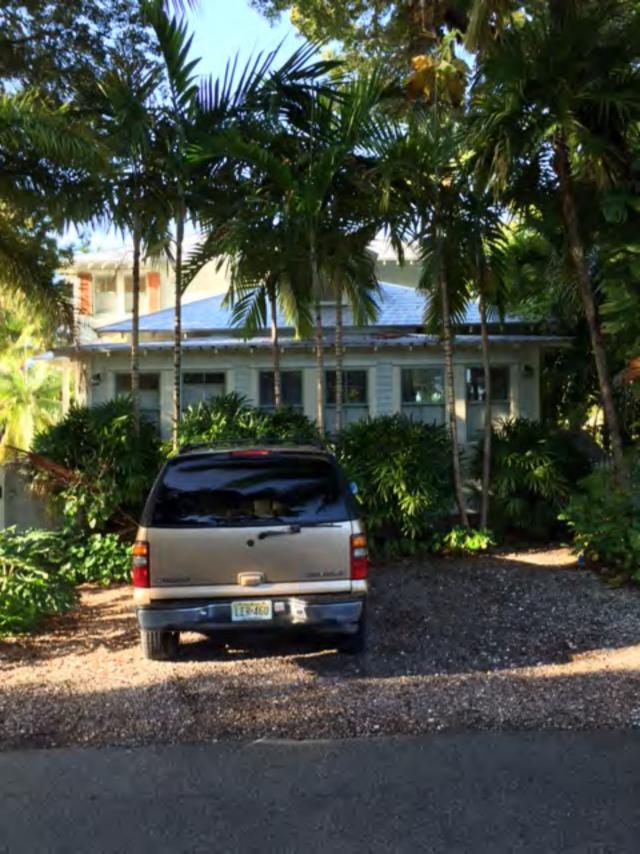

The applicant supplied a large amount of evidence of houses in the Casa Marina area with garages. Unfortunately, most of the photographs are for properties outside of the historic district, and some were not reviewed by HARC or they were constructed a while ago but would not be historic. These include 920 Johnson Street, 901 Casa Marina Court, 903 Casa Marina Court, 904 Washington Street, 1108 South Street (mislabeled as 1108 Washington Street on applicant's photos), and 1104 South Street (mislabeled as 1106 Washington Street). Instead, staff reviewed the 1962 Sanborn map, which shows how many garages and carports existed in the adjacent area historically. Many of the houses had long driveways with stand-alone garages, which were mostly located towards the rear of the property for interior lots. This is seen at many houses in the area, including the next door neighbors to 1023 Washington. These include 1021 Washington Street, 1017 Washington Street, 1023 Johnson Street, and 1025 Johnson Street. Corner lots typically had a different location for garages. Instead, the garages were located on the rear of the lots, with a more prominent face towards the side street. These garages were typically not set back far from the road. Examples of these historic garages located this way on corner lots include 1401 Reynolds Avenue, 1011 South Street (mislabeled as 1101 Washington), 901 Johnson Street, 900 Johnson Street, 901 Washington Street, 1101 Casa Marina Court (mislabeled as 1101 Waddell on the applicant's photos) 1328 White Street, and 924 Flagler Avenue. In the general area, many garages have been constructed over the years, but carports were more popular.