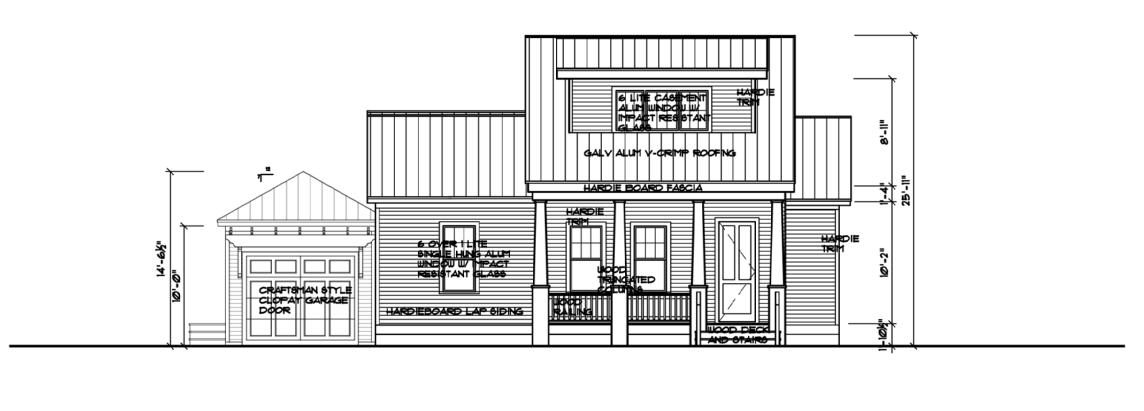

## **Staff Analysis**

This Certificate of Appropriateness proposes a redesign to a new house on a vacant lot. The first design was approved by HARC in February. New owners want to make

revisions to the approved design. The two-story structure will be approximately 25 feet, 11 inches tall, similar in height to the approved plans. Designed in a bungalow style, the house will be two stories with a large shed dormer on the front façade. The front façade will read more as a 1.5 story, and the Whalton Street façade has been reduced to read more as a 1.5 story. The design also includes a garage on the left side of the house, which will have a height of approximately 14 and a half feet. The garage will be set back 24 feet from the property line. The house will have 6/1 impact resistant windows and doors with hardie trim and siding. The structure will have wood columns and railings on the front and rear porches.

## **Consistency with Guidelines**

Garage: The house is very similar to the design that was approved in February. The most significant change is the inclusion of a garage attached to the side of the house. The guidelines state that "Proposals that include garages or carports visible from the public realm can only be located on a site where carports and garages exist on adjacent properties. In any other location, any garage or carport must not be visible from the public realm." The proposed garage is visible from the public realm, though it will be set back 24 feet from the property line. The property is located in an area that had a lot of development in the 1920s through the mid-century, which meant that many houses had garages or carports.