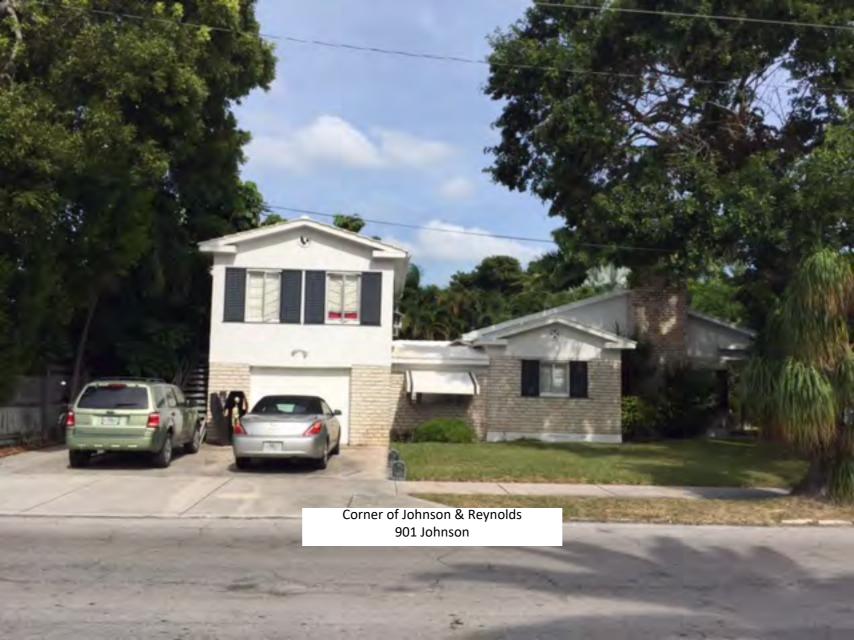

The applicant supplied a large amount of evidence of houses in the Casa Marina area with garages. Unfortunately, most of the photographs are for properties outside of the historic district, and some were not reviewed by HARC or they were constructed a while ago but would not be historic. These include 920 Johnson Street, 901 Casa Marina Court, 903 Casa Marina Court, 904 Washington Street, 1108 South Street (mislabeled as 1108 Washington Street on applicant's photos), and 1104 South Street (mislabeled as 1106 Washington Street). Instead, staff reviewed the 1962 Sanborn map, which shows how many garages and carports existed in the adjacent area historically. Many of the houses had long driveways with stand-alone garages, which were mostly located towards the rear of the property for interior lots. This is seen at many houses in the area, including the next door neighbors to 1023 Washington. These include 1021 Washington Street, 1017 Washington Street, 1023 Johnson Street, and 1025 Johnson Street. Corner lots typically had a different location for garages. Instead, the garages were located on the rear of the lots, with a more prominent face towards the side street. These garages were typically not set back far from the road. Examples of these historic garages located this way on corner lots include 1401 Reynolds Avenue, 1011 South Street (mislabeled as 1101 Washington), 901 Johnson Street, 900 Johnson Street, 901 Washington Street, 1101 Casa Marina Court (mislabeled as 1101 Waddell on the applicant's photos) 1328 White Street, and 924 Flagler Avenue. In the general area, many garages have been constructed over the years, but carports were more popular.