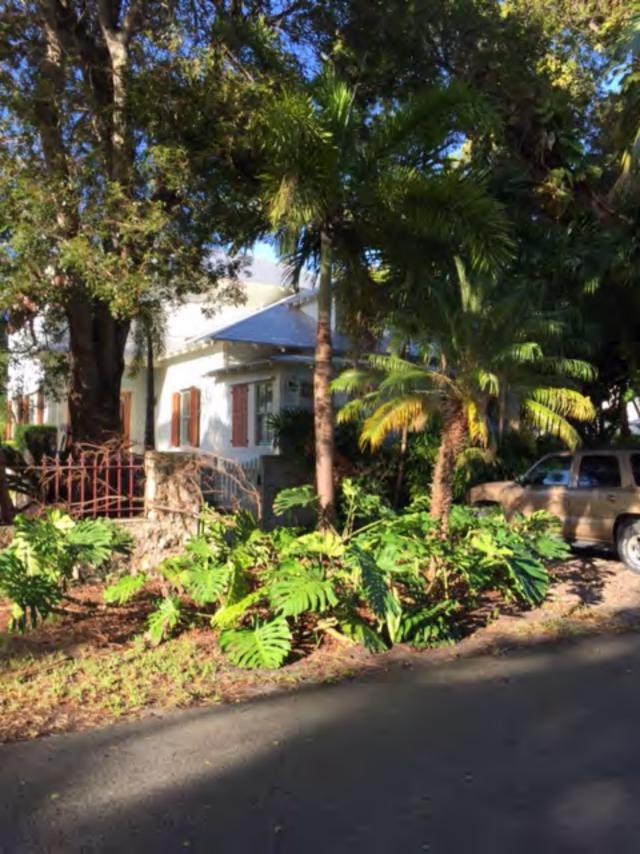

The applicant supplied a large amount of evidence of houses in the Casa Marina area with garages. Unfortunately, most of the photographs are for properties outside of the historic district, and some were not reviewed by HARC or they were constructed a while ago but would not be historic. These include 920 Johnson Street, 901 Casa Marina Court, 903 Casa Marina Court, 904 Washington Street, 1108 South Street (mislabeled as 1108 Washington Street on applicant's photos), and 1104 South Street (mislabeled as 1106 Washington Street). Instead, staff reviewed the 1962 Sanborn map, which shows how many garages and carports existed in the adjacent area historically. Many of the houses had long driveways with stand-alone garages, which were mostly located towards the rear of the property for interior lots. This is seen at many houses in the area, including the next door neighbors to 1023 Washington. These include 1021 Washington Street, 1017 Washington Street, 1023 Johnson Street, and 1025 Johnson Street. Corner lots typically had a different location for garages. Instead, the garages were located on the rear of the lots, with a more prominent face towards the side street. These garages were typically not set back far from the road. Examples of these historic garages located this way on corner lots include 1401 Reynolds Avenue, 1011 South Street (mislabeled as 1101 Washington), 901 Johnson Street, 900 Johnson Street, 901 Washington Street, 1101 Casa Marina Court (mislabeled as 1101 Waddell on the applicant's photos) 1328 White Street, and 924 Flagler Avenue. In the general area, many garages have been constructed over the years, but carports were more popular.