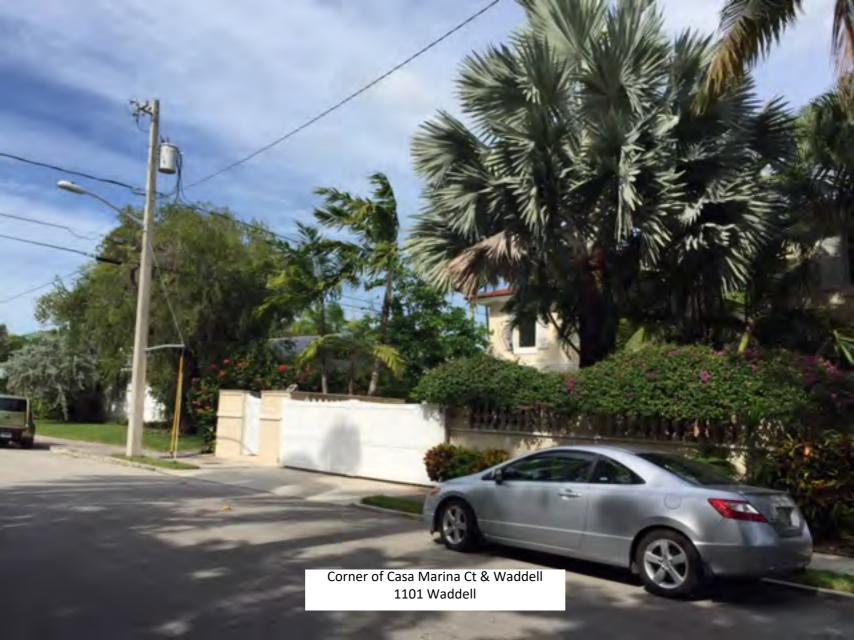

The applicant supplied a large amount of evidence of houses in the Casa Marina area with garages. Unfortunately, most of the photographs are for properties outside of the historic district, and some were not reviewed by HARC or they were constructed a while ago but would not be historic. These include 920 Johnson Street, 901 Casa Marina Court, 903 Casa Marina Court, 904 Washington Street, 1108 South Street (mislabeled as 1108 Washington Street on applicant's photos), and 1104 South Street (mislabeled as 1106 Washington Street). Instead, staff reviewed the 1962 Sanborn map, which shows how many garages and carports existed in the adjacent area historically. Many of the houses had long driveways with stand-alone garages, which were mostly located towards the rear of the property for interior lots. This is seen at many houses in the area, including the next door neighbors to 1023 Washington. These include 1021 Washington Street, 1017 Washington Street, 1023 Johnson Street, and 1025 Johnson Street. Corner lots typically had a different location for garages. Instead, the garages were located on the rear of the lots, with a more prominent face towards the side street. These garages were typically not set back far from the road. Examples of these historic garages located this way on corner lots include 1401 Reynolds Avenue, 1011 South Street (mislabeled as 1101 Washington), 901 Johnson Street, 900 Johnson Street, 901 Washington Street, 1101 Casa Marina Court (mislabeled as 1101 Waddell on the applicant's photos) 1328 White Street, and 924 Flagler Avenue. In the general area, many garages have been constructed over the years, but carports were more popular.