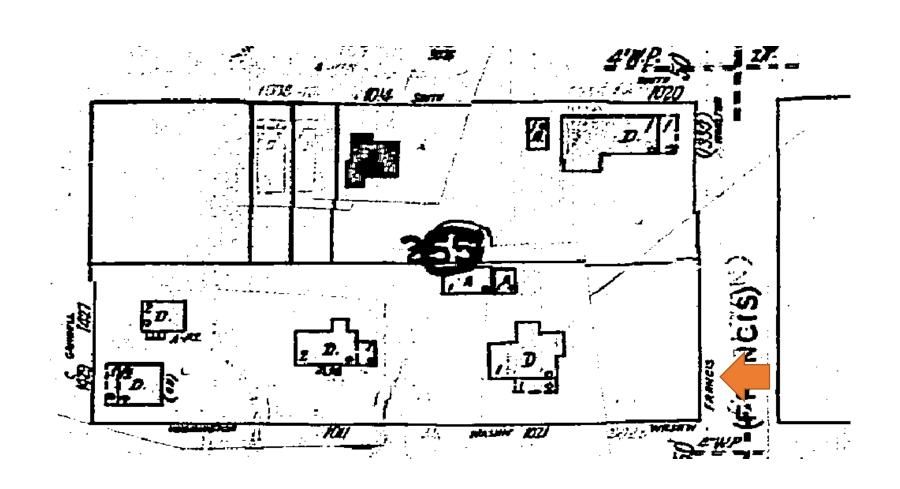

The applicant supplied a large amount of evidence of houses in the Casa Marina area with garages. Unfortunately, most of the photographs are for properties outside of the historic district, and some were not reviewed by HARC or they were constructed a while ago but would not be historic. These include 920 Johnson Street, 901 Casa Marina Court, 903 Casa Marina Court, 904 Washington Street, 1108 South Street (mislabeled as 1108 Washington Street on applicant's photos), and 1104 South Street (mislabeled as 1106 Washington Street). Instead, staff reviewed the 1962 Sanborn map, which shows how many garages and carports existed in the adjacent area historically. Many of the houses had long driveways with stand-alone garages, which were mostly located towards the rear of the property for interior lots. This is seen at many houses in the area, including the next door neighbors to 1023 Washington. These include 1021 Washington Street, 1017 Washington Street, 1023 Johnson Street, and 1025 Johnson Street. Corner lots typically had a different location for garages. Instead, the garages were located on the rear of the lots, with a more prominent face towards the side street. These garages were typically not set back far from the road. Examples of these historic garages located this way on corner lots include 1401 Reynolds Avenue, 1011 South Street (mislabeled as 1101 Washington), 901 Johnson Street, 900 Johnson Street, 901 Washington Street, 1101 Casa Marina Court (mislabeled as 1101 Waddell on the applicant's photos) 1328 White Street, and 924 Flagler Avenue. In the general area, many garages have been constructed over the years, but carports were more popular.

1962 Sanborn Map