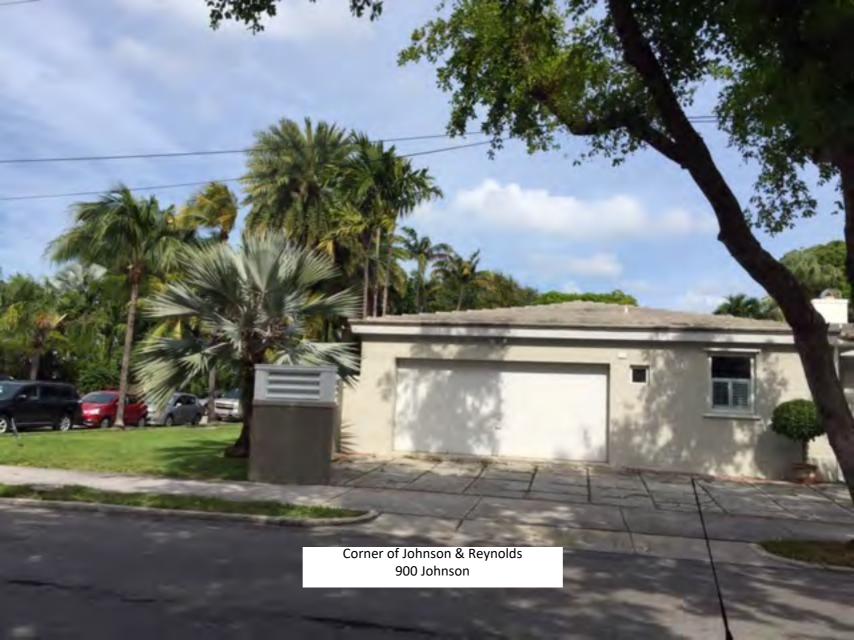

The applicant supplied a large amount of evidence of houses in the Casa Marina area with garages. Unfortunately, most of the photographs are for properties outside of the historic district, and some were not reviewed by HARC or they were constructed a while ago but would not be historic. These include 920 Johnson Street, 901 Casa Marina Court, 903 Casa Marina Court, 904 Washington Street, 1108 South Street (mislabeled as 1108 Washington Street on applicant's photos), and 1104 South Street (mislabeled as 1106 Washington Street). Instead, staff reviewed the 1962 Sanborn map, which shows how many garages and carports existed in the adjacent area historically. Many of the houses had long driveways with stand-alone garages, which were mostly located towards the rear of the property for interior lots. This is seen at many houses in the area, including the next door neighbors to 1023 Washington. These include 1021 Washington Street, 1017 Washington Street, 1023 Johnson Street, and 1025 Johnson Street. Corner lots typically had a different location for garages. Instead, the garages were located on the rear of the lots, with a more prominent face towards the side street. These garages were typically not set back far from the road. Examples of these historic garages located this way on corner lots include 1401 Reynolds Avenue, 1011 South Street (mislabeled as 1101 Washington), 901 Johnson Street, 900 Johnson Street, 901 Washington Street, 1101 Casa Marina Court (mislabeled as 1101 Waddell on the applicant's photos) 1328 White Street, and 924 Flagler Avenue. In the general area, many garages have been constructed over the years, but carports were more popular.