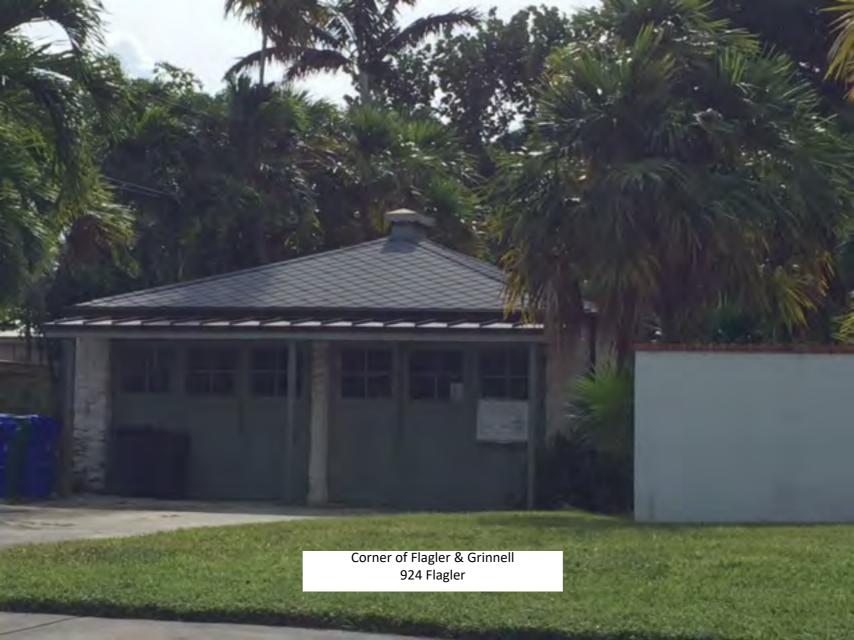

The applicant supplied a large amount of evidence of houses in the Casa Marina area with garages. Unfortunately, most of the photographs are for properties outside of the historic district, and some were not reviewed by HARC or they were constructed a while ago but would not be historic. These include 920 Johnson Street, 901 Casa Marina Court, 903 Casa Marina Court, 904 Washington Street, 1108 South Street (mislabeled as 1108 Washington Street on applicant's photos), and 1104 South Street (mislabeled as 1106 Washington Street). Instead, staff reviewed the 1962 Sanborn map, which shows how many garages and carports existed in the adjacent area historically. Many of the houses had long driveways with stand-alone garages, which were mostly located towards the rear of the property for interior lots. This is seen at many houses in the area, including the next door neighbors to 1023 Washington. These include 1021 Washington Street, 1017 Washington Street, 1023 Johnson Street, and 1025 Johnson Street. Corner lots typically had a different location for garages. Instead, the garages were located on the rear of the lots, with a more prominent face towards the side street. These garages were typically not set back far from the road. Examples of these historic garages located this way on corner lots include 1401 Reynolds Avenue, 1011 South Street (mislabeled as 1101 Washington), 901 Johnson Street, 900 Johnson Street, 901 Washington Street, 1101 Casa Marina Court (mislabeled as 1101 Waddell on the applicant's photos) 1328 White Street, and 924 Flagler Avenue. In the general area, many garages have been constructed over the years, but carports were more popular.