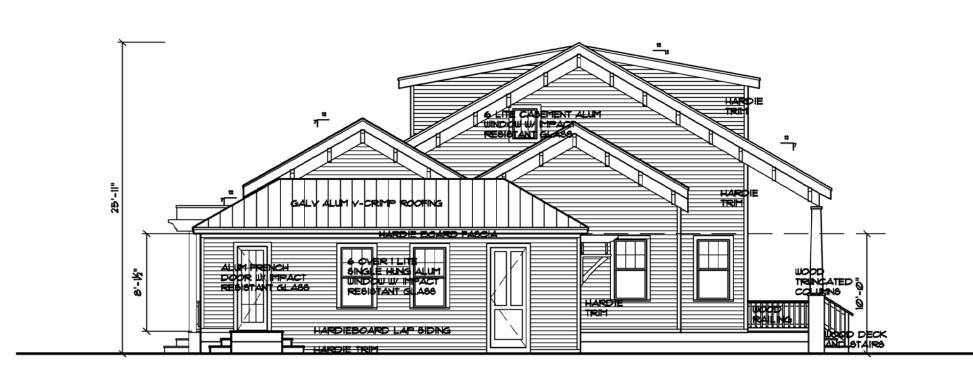

## **Staff Analysis**

This Certificate of Appropriateness proposes a redesign to a new house on a vacant lot. The first design was approved by HARC in February. New owners want to make

revisions to the approved design. The two-story structure will be approximately 25 feet, 11 inches tall, similar in height to the approved plans. Designed in a bungalow style, the house will be two stories with a large shed dormer on the front façade. The front façade will read more as a 1.5 story, and the Whalton Street façade has been reduced to read more as a 1.5 story. The design also includes a garage on the left side of the house, which will have a height of approximately 14 and a half feet. The garage will be set back 24 feet from the property line. The house will have 6/1 impact resistant windows and doors with hardie trim and siding. The structure will have wood columns and railings on the front and rear porches.

## **Consistency with Guidelines**

Garage: The house is very similar to the design that was approved in February. The most significant change is the inclusion of a garage attached to the side of the house. The guidelines state that "Proposals that include garages or carports visible from the public realm can only be located on a site where carports and garages exist on adjacent properties. In any other location, any garage or carport must not be visible from the public realm." The proposed garage is visible from the public realm, though it will be set back 24 feet from the property line. The property is located in an area that had a lot of development in the 1920s through the mid-century, which meant that many houses had garages or carports.

It is staff's opinion that the proposed design is consistent with the guidelines for new construction. Regarding guideline 10, it would be more historically accurate to locate the garage behind the house, where it would face Whalton Street, but at the same time, there should be no further damage done to the historic wall on Whalton Street either. The proposed garage is set back quite far from the street, and will not read as part of the principal façade.