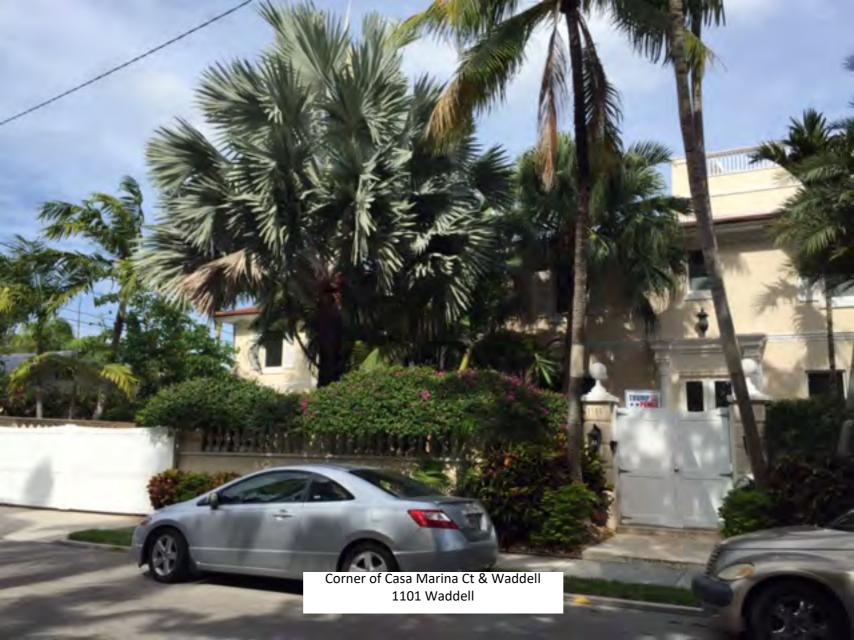

The applicant supplied a large amount of evidence of houses in the Casa Marina area with garages. Unfortunately, most of the photographs are for properties outside of the historic district, and some were not reviewed by HARC or they were constructed a while ago but would not be historic. These include 920 Johnson Street, 901 Casa Marina Court, 903 Casa Marina Court, 904 Washington Street, 1108 South Street (mislabeled as 1108 Washington Street on applicant's photos), and 1104 South Street (mislabeled as 1106 Washington Street). Instead, staff reviewed the 1962 Sanborn map, which shows how many garages and carports existed in the adjacent area historically. Many of the houses had long driveways with stand-alone garages, which were mostly located towards the rear of the property for interior lots. This is seen at many houses in the area, including the next door neighbors to 1023 Washington. These include 1021 Washington Street, 1017 Washington Street, 1023 Johnson Street, and 1025 Johnson Street. Corner lots typically had a different location for garages. Instead, the garages were located on the rear of the lots, with a more prominent face towards the side street. These garages were typically not set back far from the road. Examples of these historic garages located this way on corner lots include 1401 Reynolds Avenue, 1011 South Street (mislabeled as 1101 Washington), 901 Johnson Street, 900 Johnson Street, 901 Washington Street, 1101 Casa Marina Court (mislabeled as 1101 Waddell on the applicant's photos) 1328 White Street, and 924 Flagler Avenue. In the general area, many garages have been constructed over the years, but carports were more popular.