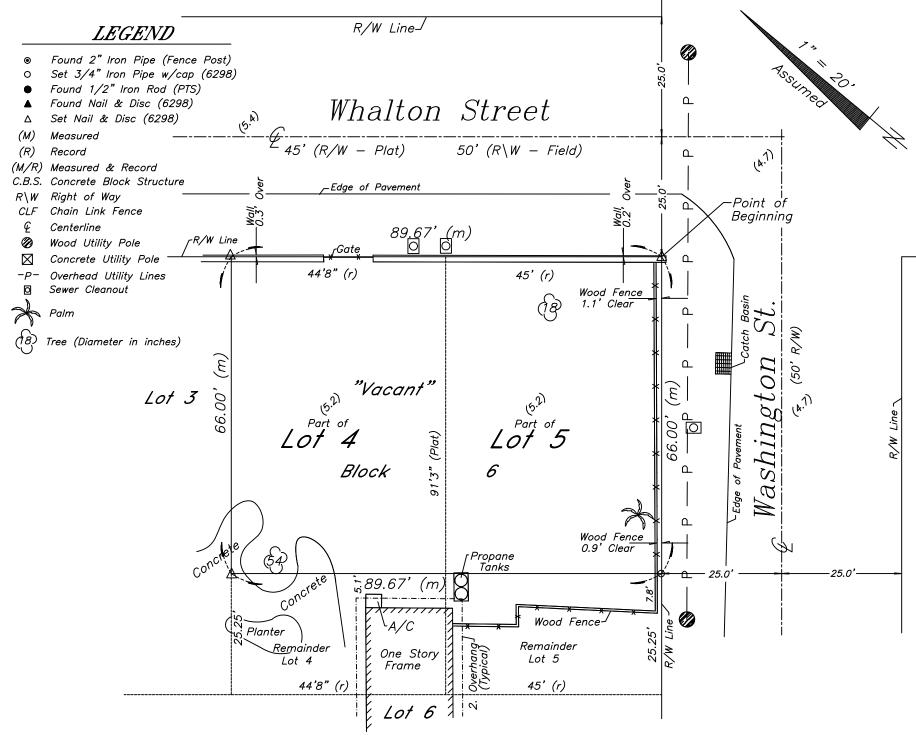

### Site Facts:

Located at the corner of Whalton and Washington Streets, the vacant lot is made up of parts of lots 4 & 5 of 1021 Washington Street compound. Having been platted but never developed, it received a beneficial use allocation in 2016. The site does have a very historic coral wall that runs along the Whalton side of the lot, but the wall will not be touched.

In February, a new house at 1408 Whalton Street was approved. Since then, the lot has received an address change to 1023 Washington Street, and new owners want to revise the approved design.

## **Consistency with Guidelines**

Garage: The house is very similar to the design that was approved in February. The most significant change is the inclusion of a garage attached to the side of the house. The guidelines state that "Proposals that include garages or carports visible from the public realm can only be located on a site where carports and garages exist on adjacent properties. In any other location, any garage or carport must not be visible from the public realm." The proposed garage is visible from the public realm, though it will be set back 24 feet from the property line. The property is located in an area that had a lot of development in the 1920s through the mid-century, which meant that many houses had garages or carports.

The applicant supplied a large amount of evidence of houses in the Casa Marina area with garages. Unfortunately, most of the photographs are for properties outside of the historic district, and some were not reviewed by HARC or they were constructed a while ago but would not be historic. These include 920 Johnson Street, 901 Casa Marina Court, 903 Casa Marina Court, 904 Washington Street, 1108 South Street (mislabeled as 1108 Washington Street on applicant's photos), and 1104 South Street (mislabeled as 1106 Washington Street). Instead, staff reviewed the 1962 Sanborn map, which shows how many garages and carports existed in the adjacent area historically. Many of the houses had long driveways with stand-alone garages, which were mostly located towards the rear of the property for interior lots. This is seen at many houses in the area, including the next door neighbors to 1023 Washington. These include 1021 Washington Street, 1017 Washington Street, 1023 Johnson Street, and 1025 Johnson Street. Corner lots typically had a different location for garages. Instead, the garages were located on the rear of the lots, with a more prominent face towards the side street. These garages were typically not set back far from the road. Examples of these historic garages located this way on corner lots include 1401 Reynolds Avenue, 1011 South Street (mislabeled as 1101 Washington), 901 Johnson Street, 900 Johnson Street, 901 Washington Street, 1101 Casa Marina Court (mislabeled as 1101 Waddell on the applicant's photos) 1328 White Street, and 924 Flagler Avenue. In the general area, many garages have been constructed over the years, but carports were more popular.

It is staff's opinion that the proposed design is consistent with the guidelines for new construction. Regarding guideline 10, it would be more historically accurate to locate the garage behind the house, where it would face Whalton Street, but at the same time, there should be no further damage done to the historic wall on Whalton Street either. The proposed garage is set back quite far from the street, and will not read as part of the principal façade.