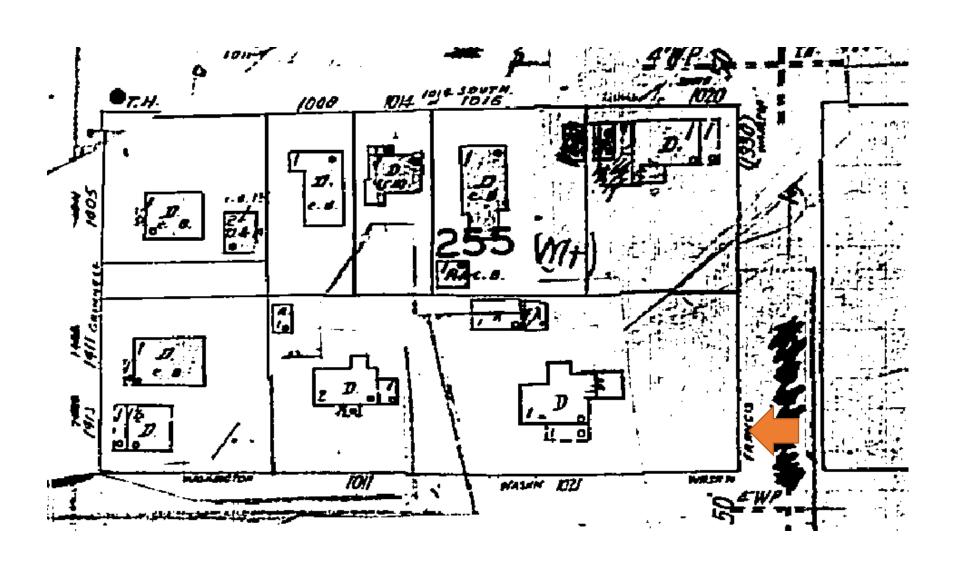

The applicant supplied a large amount of evidence of houses in the Casa Marina area with garages. Unfortunately, most of the photographs are for properties outside of the historic district, and some were not reviewed by HARC or they were constructed a while ago but would not be historic. These include 920 Johnson Street, 901 Casa Marina Court, 903 Casa Marina Court, 904 Washington Street, 1108 South Street (mislabeled as 1108 Washington Street on applicant's photos), and 1104 South Street (mislabeled as 1106 Washington Street). Instead, staff reviewed the 1962 Sanborn map, which shows how many garages and carports existed in the adjacent area historically. Many of the houses had long driveways with stand-alone garages, which were mostly located towards the rear of the property for interior lots. This is seen at many houses in the area, including the next door neighbors to 1023 Washington. These include 1021 Washington Street, 1017 Washington Street, 1023 Johnson Street, and 1025 Johnson Street. Corner lots typically had a different location for garages. Instead, the garages were located on the rear of the lots, with a more prominent face towards the side street. These garages were typically not set back far from the road. Examples of these historic garages located this way on corner lots include 1401 Reynolds Avenue, 1011 South Street (mislabeled as 1101 Washington), 901 Johnson Street, 900 Johnson Street, 901 Washington Street, 1101 Casa Marina Court (mislabeled as 1101 Waddell on the applicant's photos) 1328 White Street, and 924 Flagler Avenue. In the general area, many garages have been constructed over the years, but carports were more popular.

1962 Sanborn Map