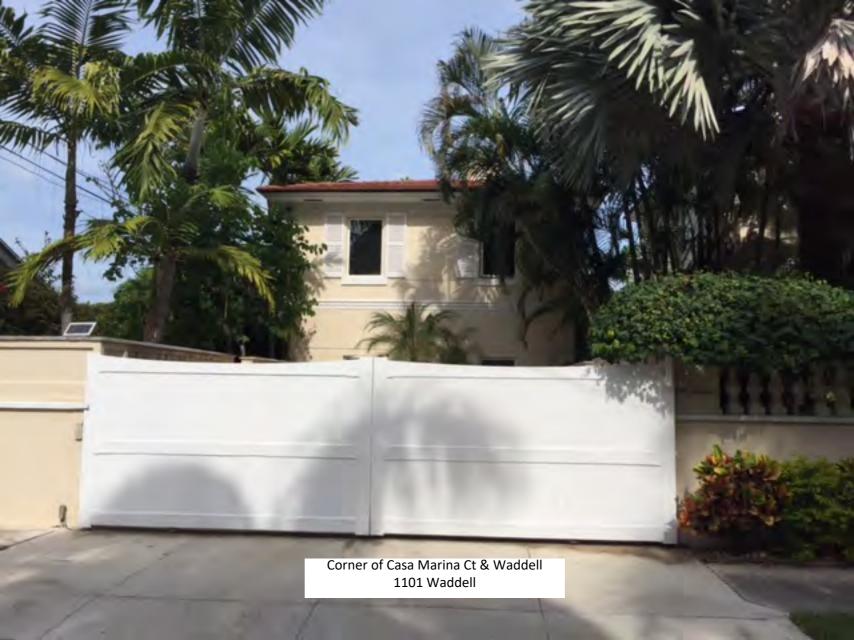

The applicant supplied a large amount of evidence of houses in the Casa Marina area with garages. Unfortunately, most of the photographs are for properties outside of the historic district, and some were not reviewed by HARC or they were constructed a while ago but would not be historic. These include 920 Johnson Street, 901 Casa Marina Court, 903 Casa Marina Court, 904 Washington Street, 1108 South Street (mislabeled as 1108 Washington Street on applicant's photos), and 1104 South Street (mislabeled as 1106 Washington Street). Instead, staff reviewed the 1962 Sanborn map, which shows how many garages and carports existed in the adjacent area historically. Many of the houses had long driveways with stand-alone garages, which were mostly located towards the rear of the property for interior lots. This is seen at many houses in the area, including the next door neighbors to 1023 Washington. These include 1021 Washington Street, 1017 Washington Street, 1023 Johnson Street, and 1025 Johnson Street. Corner lots typically had a different location for garages. Instead, the garages were located on the rear of the lots, with a more prominent face towards the side street. These garages were typically not set back far from the road. Examples of these historic garages located this way on corner lots include 1401 Reynolds Avenue, 1011 South Street (mislabeled as 1101 Washington), 901 Johnson Street, 900 Johnson Street, 901 Washington Street, 1101 Casa Marina Court (mislabeled as 1101 Waddell on the applicant's photos) 1328 White Street, and 924 Flagler Avenue. In the general area, many garages have been constructed over the years, but carports were more popular.