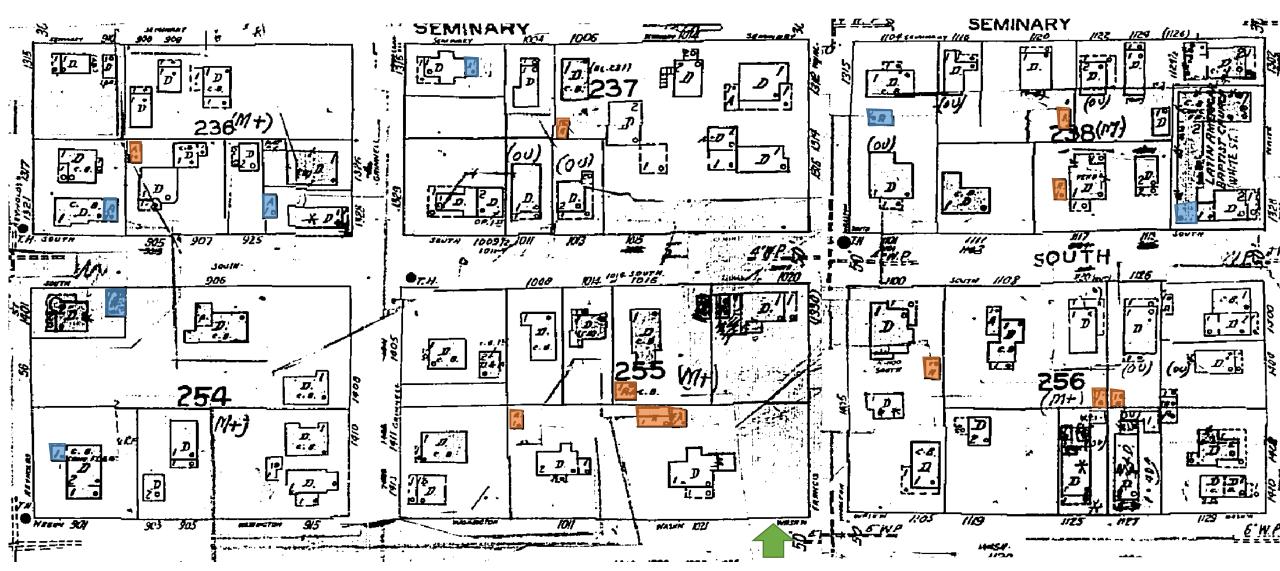

The applicant supplied a large amount of evidence of houses in the Casa Marina area with garages. Unfortunately, most of the photographs are for properties outside of the historic district, and some were not reviewed by HARC or they were constructed a while ago but would not be historic. These include 920 Johnson Street, 901 Casa Marina Court, 903 Casa Marina Court, 904 Washington Street, 1108 South Street (mislabeled as 1108 Washington Street on applicant's photos), and 1104 South Street (mislabeled as 1106 Washington Street). Instead, staff reviewed the 1962 Sanborn map, which shows how many garages and carports existed in the adjacent area historically. Many of the houses had long driveways with stand-alone garages, which were mostly located towards the rear of the property for interior lots. This is seen at many houses in the area, including the next door neighbors to 1023 Washington. These include 1021 Washington Street, 1017 Washington Street, 1023 Johnson Street, and 1025 Johnson Street. Corner lots typically had a different location for garages. Instead, the garages were located on the rear of the lots, with a more prominent face towards the side street. These garages were typically not set back far from the road. Examples of these historic garages located this way on corner lots include 1401 Reynolds Avenue, 1011 South Street (mislabeled as 1101 Washington), 901 Johnson Street, 900 Johnson Street, 901 Washington Street, 1101 Casa Marina Court (mislabeled as 1101 Waddell on the applicant's photos) 1328 White Street, and 924 Flagler Avenue. In the general area, many garages have been constructed over the years, but carports were more popular.

1962 Sanborn Map