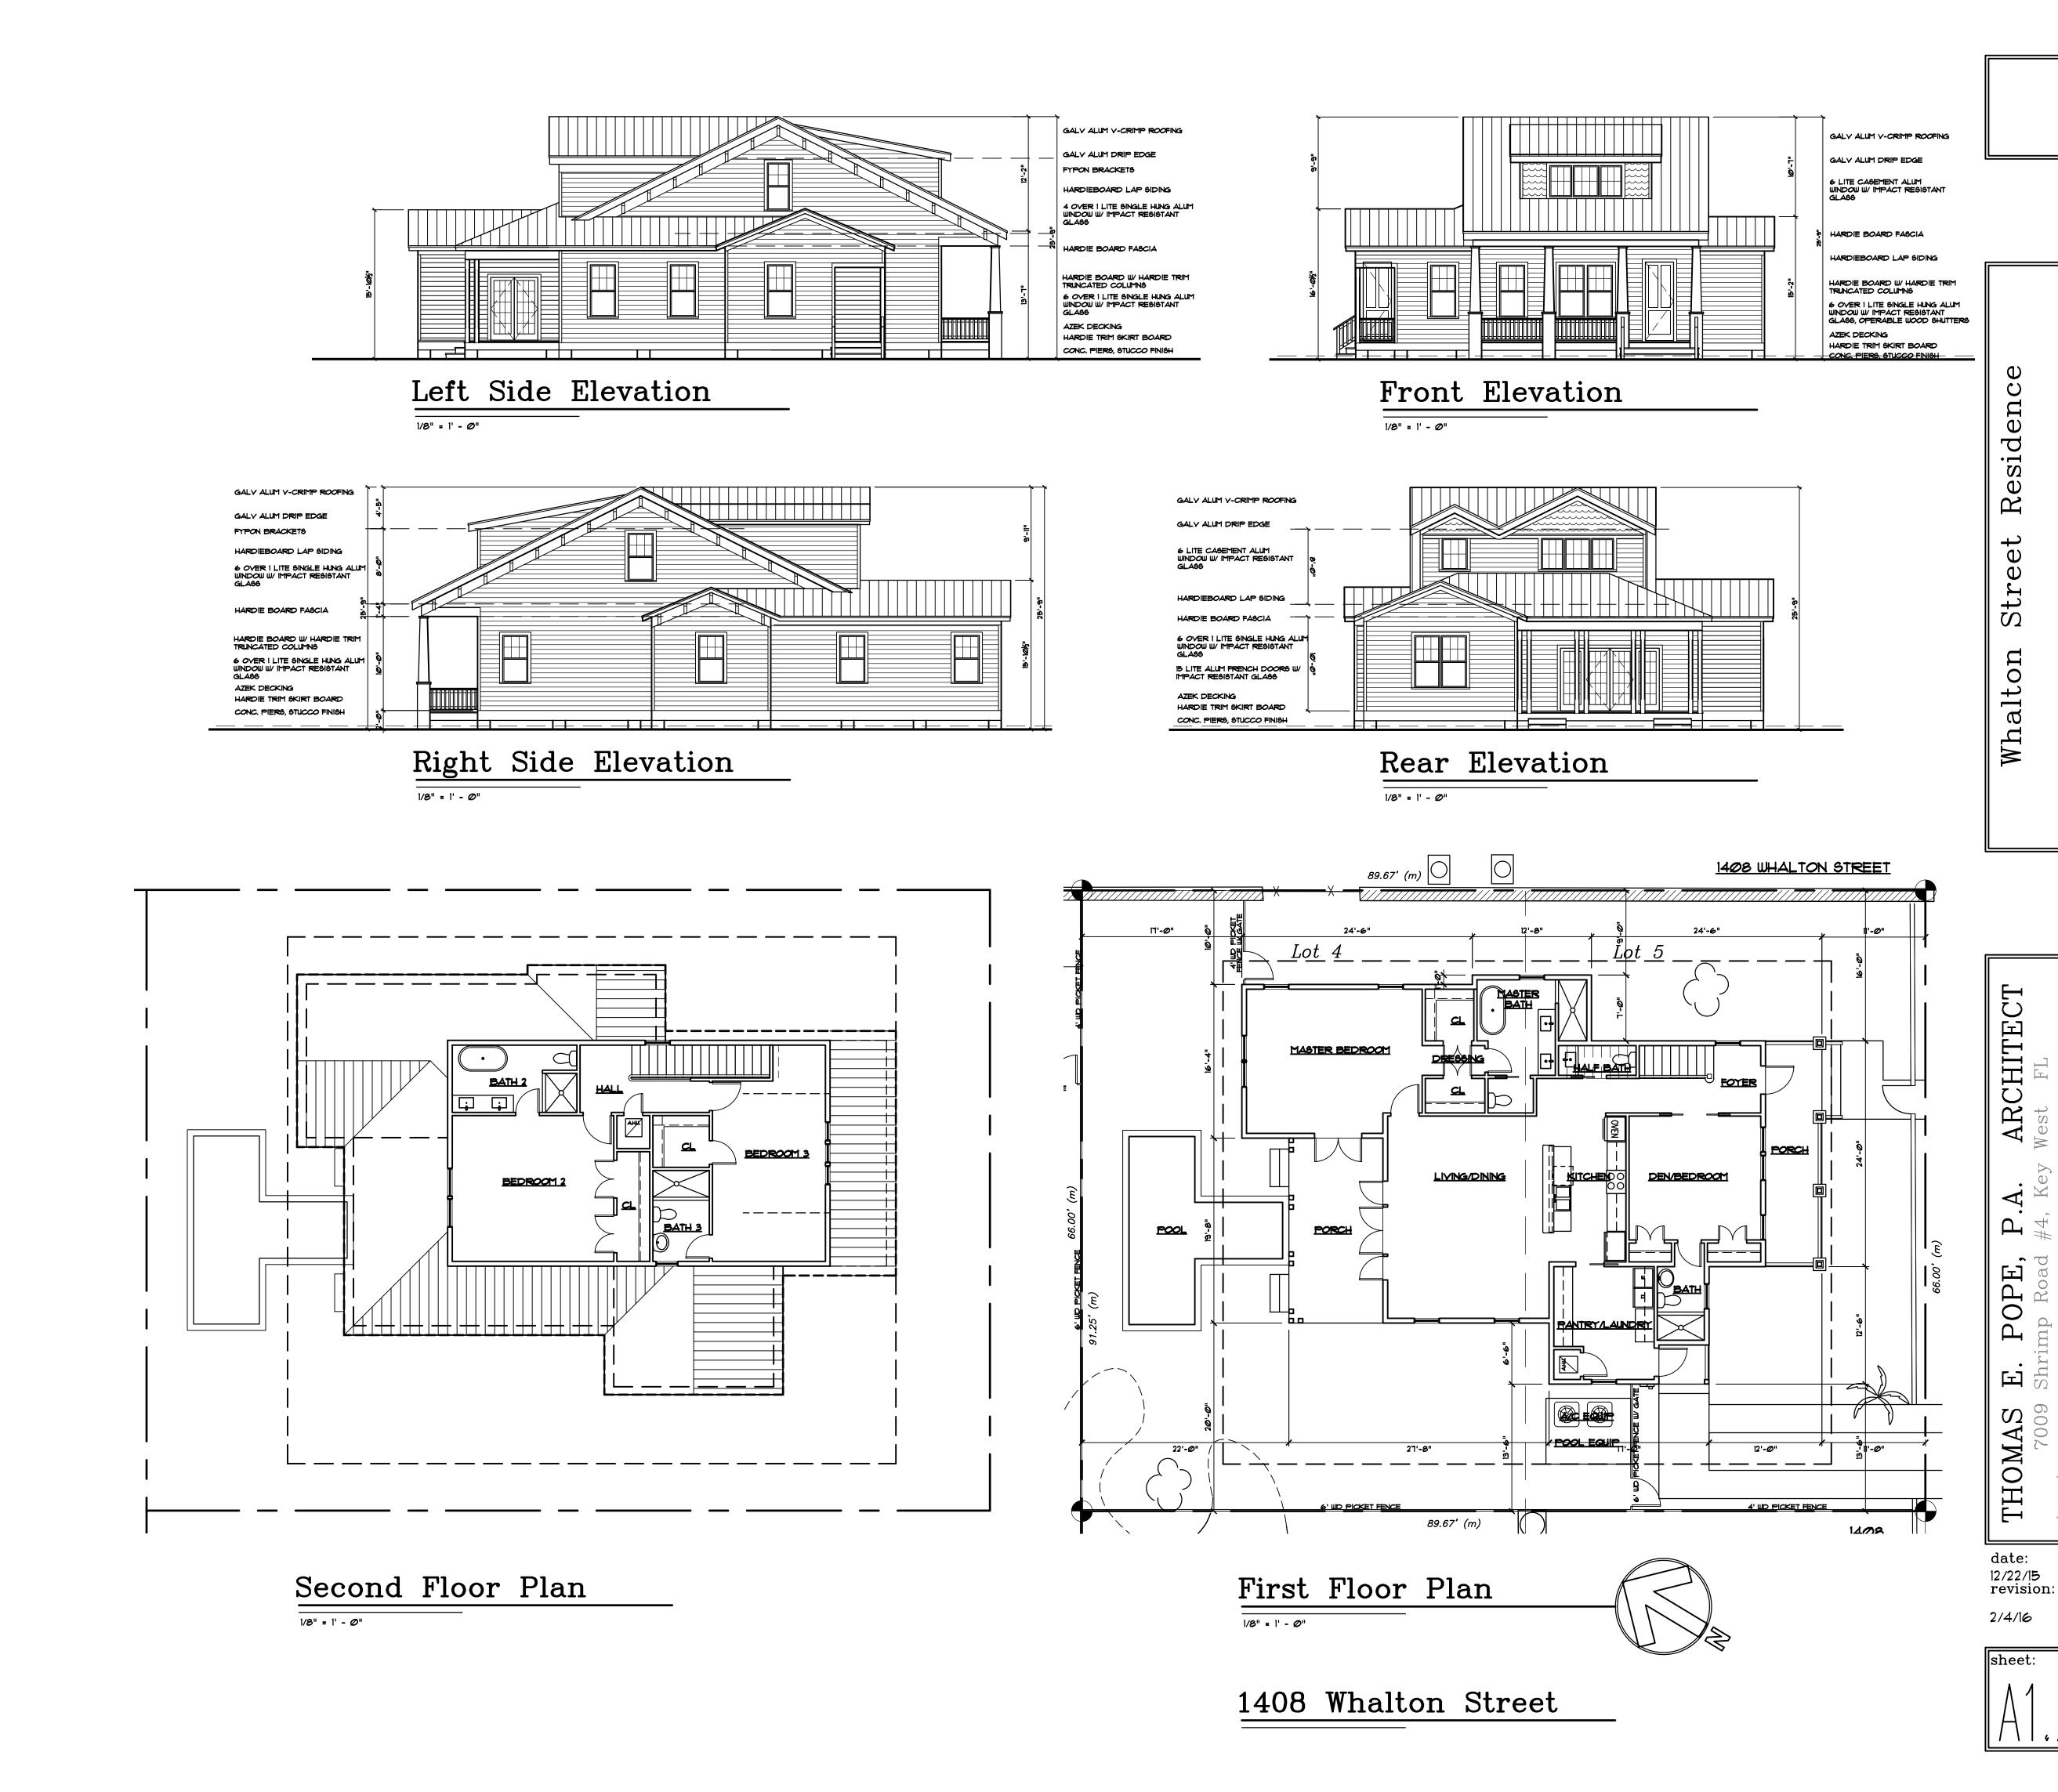

In February, a new house at 1408 Whalton Street was approved. Since then, the lot has received an address change to 1023 Washington Street, and new owners want to revise the approved design.

## **Staff Analysis**

This Certificate of Appropriateness proposes a redesign to a new house on a vacant lot. The first design was approved by HARC in February. New owners want to make

revisions to the approved design. The two-story structure will be approximately 25 feet, 11 inches tall, similar in height to the approved plans. Designed in a bungalow style, the house will be two stories with a large shed dormer on the front façade. The front façade will read more as a 1.5 story, and the Whalton Street façade has been reduced to read more as a 1.5 story. The design also includes a garage on the left side of the house, which will have a height of approximately 14 and a half feet. The garage will be set back 24 feet from the property line. The house will have 6/1 impact resistant windows and doors with hardie trim and siding. The structure will have wood columns and railings on the front and rear porches.

The plans also propose site work, with a new driveway, a pool, and fencing.

## **Consistency with Guidelines**

Garage: The house is very similar to the design that was approved in February. The most significant change is the inclusion of a garage attached to the side of the house. The guidelines state that "Proposals that include garages or carports visible from the public realm can only be located on a site where carports and garages exist on adjacent properties. In any other location, any garage or carport must not be visible from the public realm." The proposed garage is visible from the public realm, though it will be set back 24 feet from the property line. The property is located in an area that had a lot of development in the 1920s through the mid-century, which meant that many houses had garages or carports.