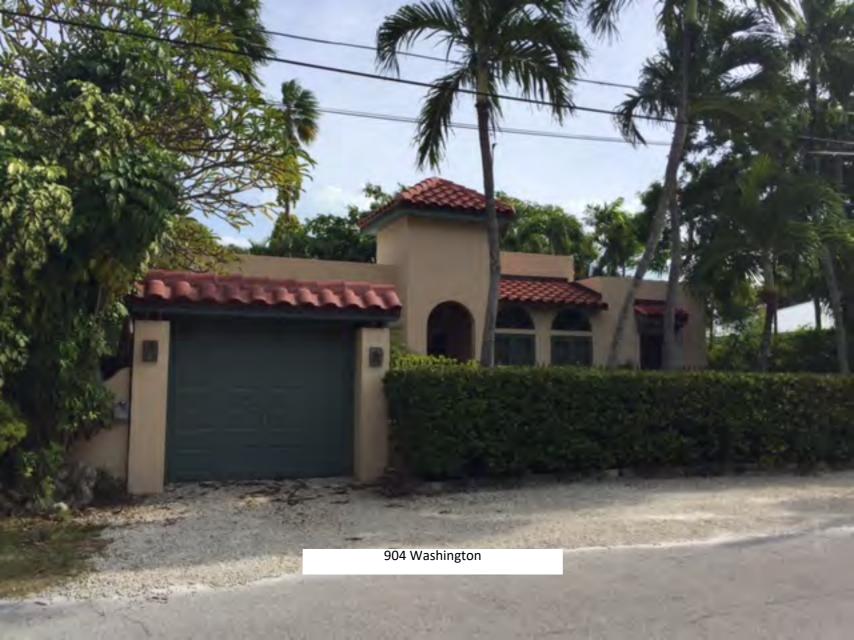

The applicant supplied a large amount of evidence of houses in the Casa Marina area with garages. Unfortunately, most of the photographs are for properties outside of the historic district, and some were not reviewed by HARC or they were constructed a while ago but would not be historic. These include 920 Johnson Street, 901 Casa Marina Court, 903 Casa Marina Court, 904 Washington Street, 1108 South Street (mislabeled as 1108 Washington Street on applicant's photos), and 1104 South Street (mislabeled as 1106 Washington Street). Instead, staff reviewed the 1962 Sanborn map, which shows how many garages and carports existed in the adjacent area historically. Many of the houses had long driveways with stand-alone garages, which were mostly located towards the rear of the property for interior lots. This is seen at many houses in the area, including the next door neighbors to 1023 Washington. These include 1021 Washington Street, 1017 Washington Street, 1023 Johnson Street, and 1025 Johnson Street. Corner lots typically had a different location for garages. Instead, the garages were located on the rear of the lots, with a more prominent face towards the side street. These garages were typically not set back far from the road. Examples of these historic garages located this way on corner lots include 1401 Reynolds Avenue, 1011 South Street (mislabeled as 1101 Washington), 901 Johnson Street, 900 Johnson Street, 901 Washington Street, 1101 Casa Marina Court (mislabeled as 1101 Waddell on the applicant's photos) 1328 White Street, and 924 Flagler Avenue. In the general area, many garages have been constructed over the years, but carports were more popular.