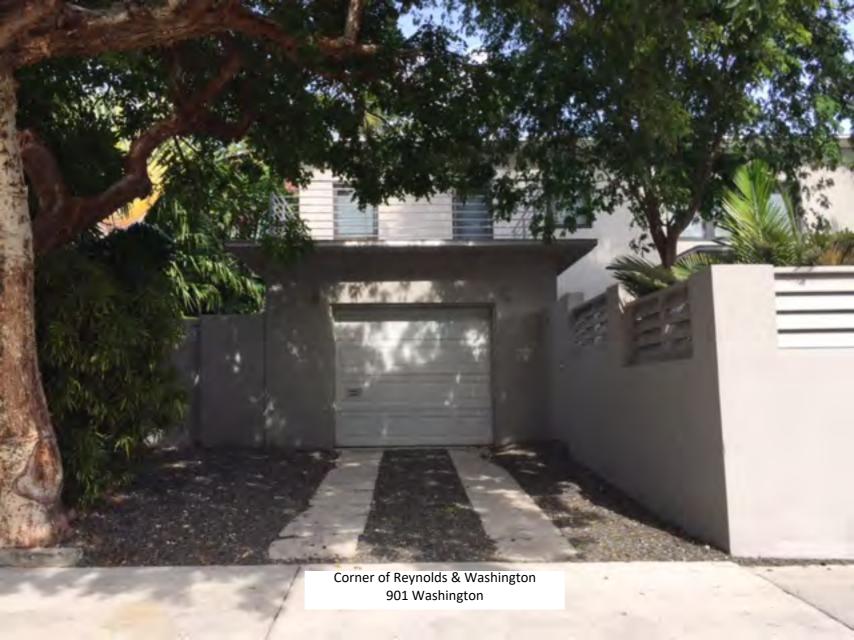

The applicant supplied a large amount of evidence of houses in the Casa Marina area with garages. Unfortunately, most of the photographs are for properties outside of the historic district, and some were not reviewed by HARC or they were constructed a while ago but would not be historic. These include 920 Johnson Street, 901 Casa Marina Court, 903 Casa Marina Court, 904 Washington Street, 1108 South Street (mislabeled as 1108 Washington Street on applicant's photos), and 1104 South Street (mislabeled as 1106 Washington Street). Instead, staff reviewed the 1962 Sanborn map, which shows how many garages and carports existed in the adjacent area historically. Many of the houses had long driveways with stand-alone garages, which were mostly located towards the rear of the property for interior lots. This is seen at many houses in the area, including the next door neighbors to 1023 Washington. These include 1021 Washington Street, 1017 Washington Street, 1023 Johnson Street, and 1025 Johnson Street. Corner lots typically had a different location for garages. Instead, the garages were located on the rear of the lots, with a more prominent face towards the side street. These garages were typically not set back far from the road. Examples of these historic garages located this way on corner lots include 1401 Reynolds Avenue, 1011 South Street (mislabeled as 1101 Washington), 901 Johnson Street, 900 Johnson Street, 901 Washington Street, 1101 Casa Marina Court (mislabeled as 1101 Waddell on the applicant's photos) 1328 White Street, and 924 Flagler Avenue. In the general area, many garages have been constructed over the years, but carports were more popular.