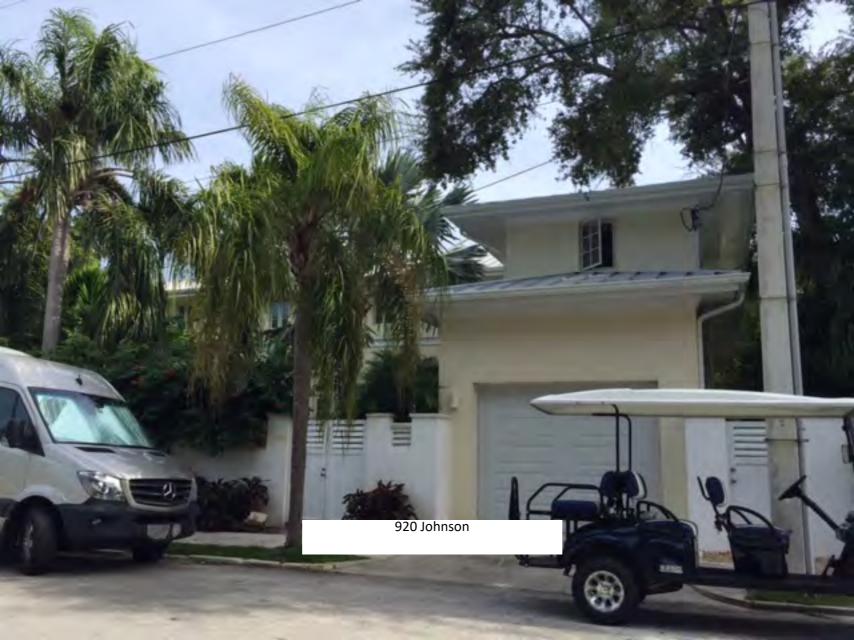

The applicant supplied a large amount of evidence of houses in the Casa Marina area with garages. Unfortunately, most of the photographs are for properties outside of the historic district, and some were not reviewed by HARC or they were constructed a while ago but would not be historic. These include 920 Johnson Street, 901 Casa Marina Court, 903 Casa Marina Court, 904 Washington Street, 1108 South Street (mislabeled as 1108 Washington Street on applicant's photos), and 1104 South Street (mislabeled as 1106 Washington Street). Instead, staff reviewed the 1962 Sanborn map, which shows how many garages and carports existed in the adjacent area historically. Many of the houses had long driveways with stand-alone garages, which were mostly located towards the rear of the property for interior lots. This is seen at many houses in the area, including the next door neighbors to 1023 Washington. These include 1021 Washington Street, 1017 Washington Street, 1023 Johnson Street, and 1025 Johnson Street. Corner lots typically had a different location for garages. Instead, the garages were located on the rear of the lots, with a more prominent face towards the side street. These garages were typically not set back far from the road. Examples of these historic garages located this way on corner lots include 1401 Reynolds Avenue, 1011 South Street (mislabeled as 1101 Washington), 901 Johnson Street, 900 Johnson Street, 901 Washington Street, 1101 Casa Marina Court (mislabeled as 1101 Waddell on the applicant's photos) 1328 White Street, and 924 Flagler Avenue. In the general area, many garages have been constructed over the years, but carports were more popular.