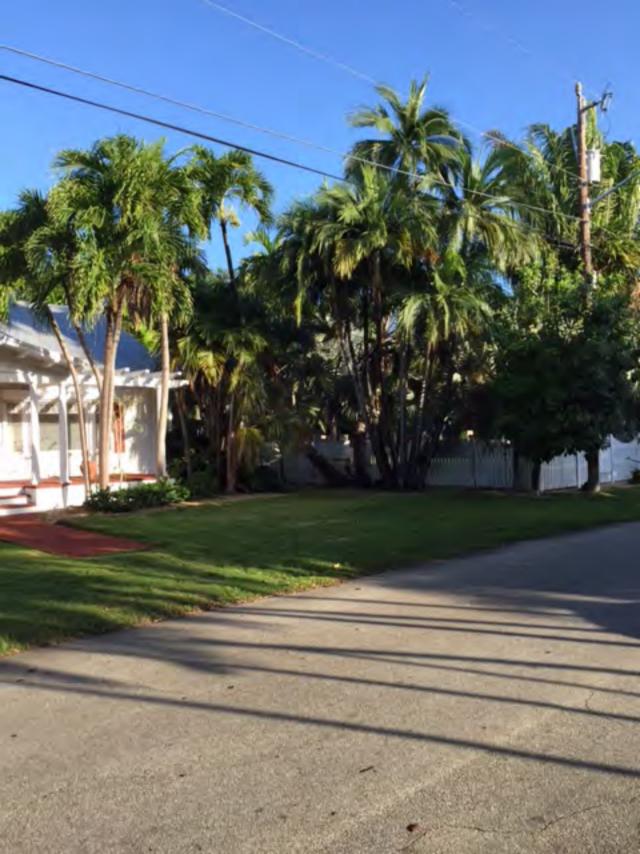

The applicant supplied a large amount of evidence of houses in the Casa Marina area with garages. Unfortunately, most of the photographs are for properties outside of the historic district, and some were not reviewed by HARC or they were constructed a while ago but would not be historic. These include 920 Johnson Street, 901 Casa Marina Court, 903 Casa Marina Court, 904 Washington Street, 1108 South Street (mislabeled as 1108 Washington Street on applicant's photos), and 1104 South Street (mislabeled as 1106 Washington Street). Instead, staff reviewed the 1962 Sanborn map, which shows how many garages and carports existed in the adjacent area historically. Many of the houses had long driveways with stand-alone garages, which were mostly located towards the rear of the property for interior lots. This is seen at many houses in the area, including the next door neighbors to 1023 Washington. These include 1021 Washington Street, 1017 Washington Street, 1023 Johnson Street, and 1025 Johnson Street. Corner lots typically had a different location for garages. Instead, the garages were located on the rear of the lots, with a more prominent face towards the side street. These garages were typically not set back far from the road. Examples of these historic garages located this way on corner lots include 1401 Reynolds Avenue, 1011 South Street (mislabeled as 1101 Washington), 901 Johnson Street, 900 Johnson Street, 901 Washington Street, 1101 Casa Marina Court (mislabeled as 1101 Waddell on the applicant's photos) 1328 White Street, and 924 Flagler Avenue. In the general area, many garages have been constructed over the years, but carports were more popular.

It is staff's opinion that the proposed design is consistent with the guidelines for new construction. Regarding guideline 10, it would be more historically accurate to locate the garage behind the house, where it would face Whalton Street, but at the same time, there should be no further damage done to the historic wall on Whalton Street either. The proposed garage is set back quite far from the street, and will not read as part of the principal façade.