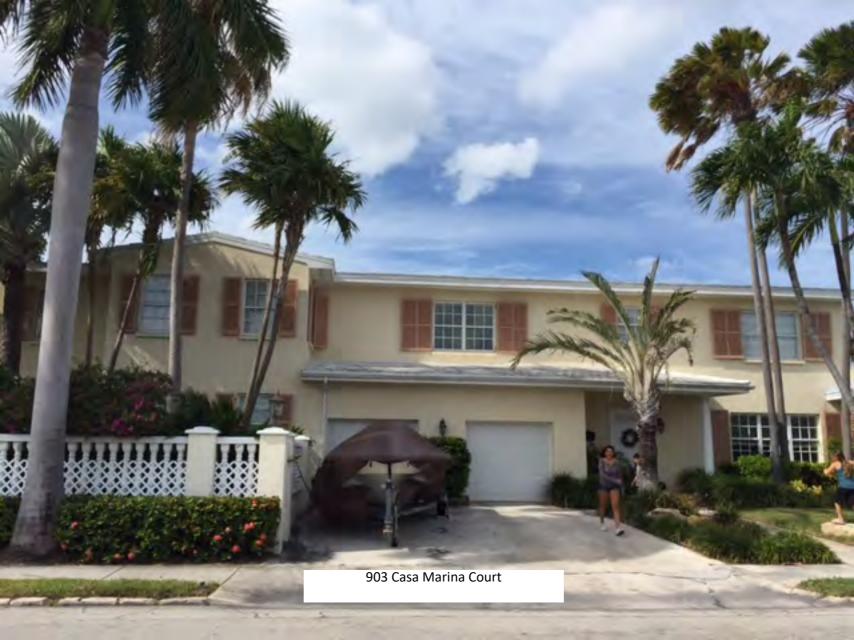

The applicant supplied a large amount of evidence of houses in the Casa Marina area with garages. Unfortunately, most of the photographs are for properties outside of the historic district, and some were not reviewed by HARC or they were constructed a while ago but would not be historic. These include 920 Johnson Street, 901 Casa Marina Court, 903 Casa Marina Court, 904 Washington Street, 1108 South Street (mislabeled as 1108 Washington Street on applicant's photos), and 1104 South Street (mislabeled as 1106 Washington Street). Instead, staff reviewed the 1962 Sanborn map, which shows how many garages and carports existed in the adjacent area historically. Many of the houses had long driveways with stand-alone garages, which were mostly located towards the rear of the property for interior lots. This is seen at many houses in the area, including the next door neighbors to 1023 Washington. These include 1021 Washington Street, 1017 Washington Street, 1023 Johnson Street, and 1025 Johnson Street. Corner lots typically had a different location for garages. Instead, the garages were located on the rear of the lots, with a more prominent face towards the side street. These garages were typically not set back far from the road. Examples of these historic garages located this way on corner lots include 1401 Reynolds Avenue, 1011 South Street (mislabeled as 1101 Washington), 901 Johnson Street, 900 Johnson Street, 901 Washington Street, 1101 Casa Marina Court (mislabeled as 1101 Waddell on the applicant's photos) 1328 White Street, and 924 Flagler Avenue. In the general area, many garages have been constructed over the years, but carports were more popular.