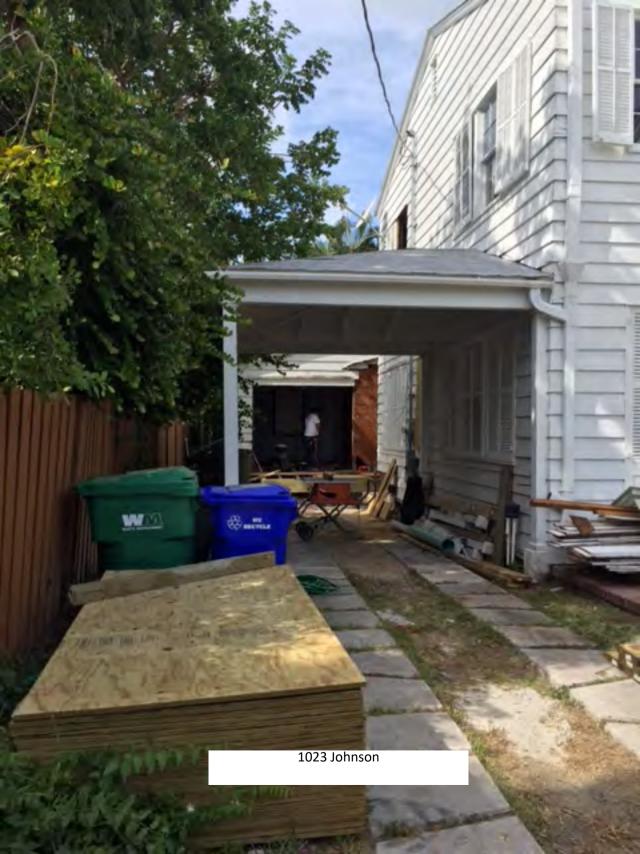

The applicant supplied a large amount of evidence of houses in the Casa Marina area with garages. Unfortunately, most of the photographs are for properties outside of the historic district, and some were not reviewed by HARC or they were constructed a while ago but would not be historic. These include 920 Johnson Street, 901 Casa Marina Court, 903 Casa Marina Court, 904 Washington Street, 1108 South Street (mislabeled as 1108 Washington Street on applicant's photos), and 1104 South Street (mislabeled as 1106 Washington Street). Instead, staff reviewed the 1962 Sanborn map, which shows how many garages and carports existed in the adjacent area historically. Many of the houses had long driveways with stand-alone garages, which were mostly located towards the rear of the property for interior lots. This is seen at many houses in the area, including the next door neighbors to 1023 Washington. These include 1021 Washington Street, 1017 Washington Street, 1023 Johnson Street, and 1025 Johnson Street. Corner lots typically had a different location for garages. Instead, the garages were located on the rear of the lots, with a more prominent face towards the side street. These garages were typically not set back far from the road. Examples of these historic garages located this way on corner lots include 1401 Reynolds Avenue, 1011 South Street (mislabeled as 1101 Washington), 901 Johnson Street, 900 Johnson Street, 901 Washington Street, 1101 Casa Marina Court (mislabeled as 1101 Waddell on the applicant's photos) 1328 White Street, and 924 Flagler Avenue. In the general area, many garages have been constructed over the years, but carports were more popular.