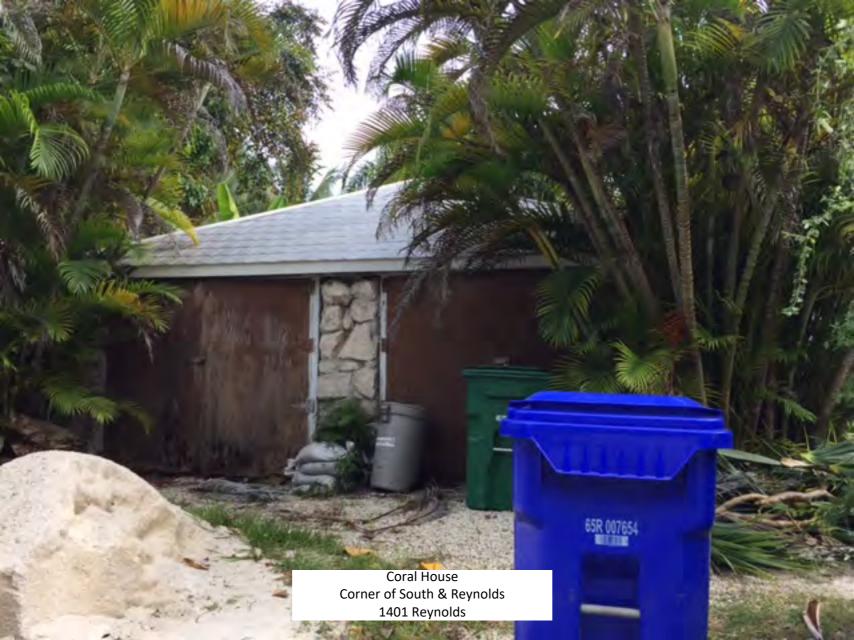

The applicant supplied a large amount of evidence of houses in the Casa Marina area with garages. Unfortunately, most of the photographs are for properties outside of the historic district, and some were not reviewed by HARC or they were constructed a while ago but would not be historic. These include 920 Johnson Street, 901 Casa Marina Court, 903 Casa Marina Court, 904 Washington Street, 1108 South Street (mislabeled as 1108 Washington Street on applicant's photos), and 1104 South Street (mislabeled as 1106 Washington Street). Instead, staff reviewed the 1962 Sanborn map, which shows how many garages and carports existed in the adjacent area historically. Many of the houses had long driveways with stand-alone garages, which were mostly located towards the rear of the property for interior lots. This is seen at many houses in the area, including the next door neighbors to 1023 Washington. These include 1021 Washington Street, 1017 Washington Street, 1023 Johnson Street, and 1025 Johnson Street. Corner lots typically had a different location for garages. Instead, the garages were located on the rear of the lots, with a more prominent face towards the side street. These garages were typically not set back far from the road. Examples of these historic garages located this way on corner lots include 1401 Reynolds Avenue, 1011 South Street (mislabeled as 1101 Washington), 901 Johnson Street, 900 Johnson Street, 901 Washington Street, 1101 Casa Marina Court (mislabeled as 1101 Waddell on the applicant's photos) 1328 White Street, and 924 Flagler Avenue. In the general area, many garages have been constructed over the years, but carports were more popular.