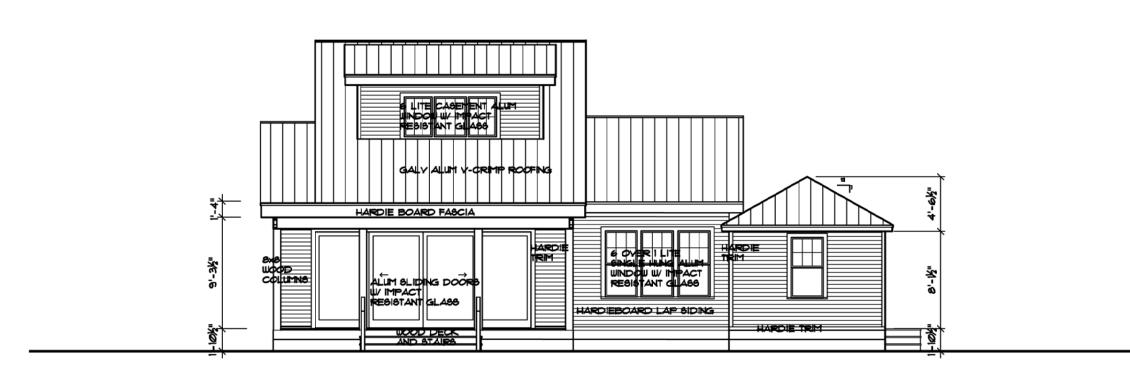

## **Staff Analysis**

This Certificate of Appropriateness proposes a redesign to a new house on a vacant lot. The first design was approved by HARC in February. New owners want to make

revisions to the approved design. The two-story structure will be approximately 25 feet, 11 inches tall, similar in height to the approved plans. Designed in a bungalow style, the house will be two stories with a large shed dormer on the front façade. The front façade will read more as a 1.5 story, and the Whalton Street façade has been reduced to read more as a 1.5 story. The design also includes a garage on the left side of the house, which will have a height of approximately 14 and a half feet. The garage will be set back 24 feet from the property line. The house will have 6/1 impact resistant windows and doors with hardie trim and siding. The structure will have wood columns and railings on the front and rear porches.

## **Consistency with Guidelines**

Garage: The house is very similar to the design that was approved in February. The most significant change is the inclusion of a garage attached to the side of the house. The guidelines state that "Proposals that include garages or carports visible from the public realm can only be located on a site where carports and garages exist on adjacent properties. In any other location, any garage or carport must not be visible from the public realm." The proposed garage is visible from the public realm, though it will be set back 24 feet from the property line. The property is located in an area that had a lot of development in the 1920s through the mid-century, which meant that many houses had garages or carports.