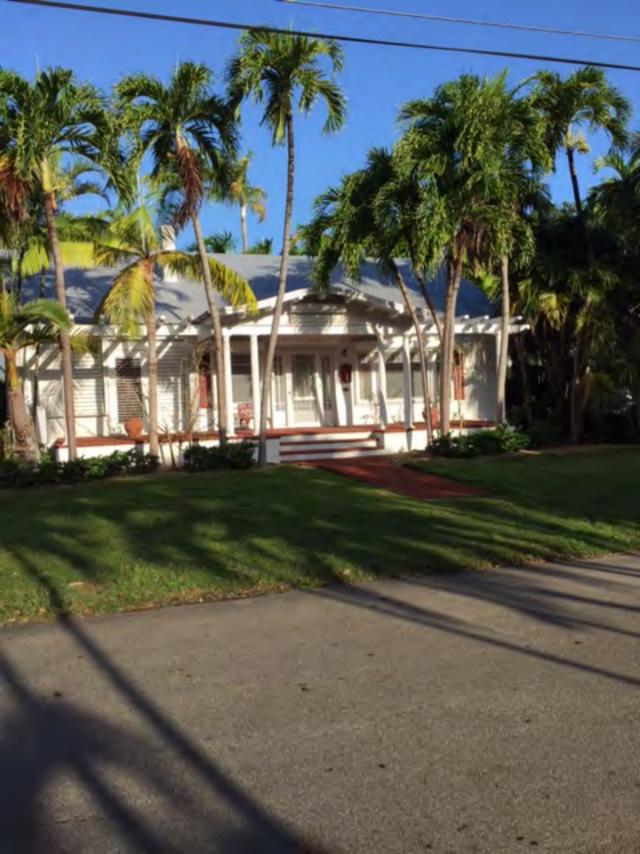

The applicant supplied a large amount of evidence of houses in the Casa Marina area with garages. Unfortunately, most of the photographs are for properties outside of the historic district, and some were not reviewed by HARC or they were constructed a while ago but would not be historic. These include 920 Johnson Street, 901 Casa Marina Court, 903 Casa Marina Court, 904 Washington Street, 1108 South Street (mislabeled as 1108 Washington Street on applicant's photos), and 1104 South Street (mislabeled as 1106 Washington Street). Instead, staff reviewed the 1962 Sanborn map, which shows how many garages and carports existed in the adjacent area historically. Many of the houses had long driveways with stand-alone garages, which were mostly located towards the rear of the property for interior lots. This is seen at many houses in the area, including the next door neighbors to 1023 Washington. These include 1021 Washington Street, 1017 Washington Street, 1023 Johnson Street, and 1025 Johnson Street. Corner lots typically had a different location for garages. Instead, the garages were located on the rear of the lots, with a more prominent face towards the side street. These garages were typically not set back far from the road. Examples of these historic garages located this way on corner lots include 1401 Reynolds Avenue, 1011 South Street (mislabeled as 1101 Washington), 901 Johnson Street, 900 Johnson Street, 901 Washington Street, 1101 Casa Marina Court (mislabeled as 1101 Waddell on the applicant's photos) 1328 White Street, and 924 Flagler Avenue. In the general area, many garages have been constructed over the years, but carports were more popular.

It is staff's opinion that the proposed design is consistent with the guidelines for new construction. Regarding guideline 10, it would be more historically accurate to locate the garage behind the house, where it would face Whalton Street, but at the same time, there should be no further damage done to the historic wall on Whalton Street either. The proposed garage is set back quite far from the street, and will not read as part of the principal façade.