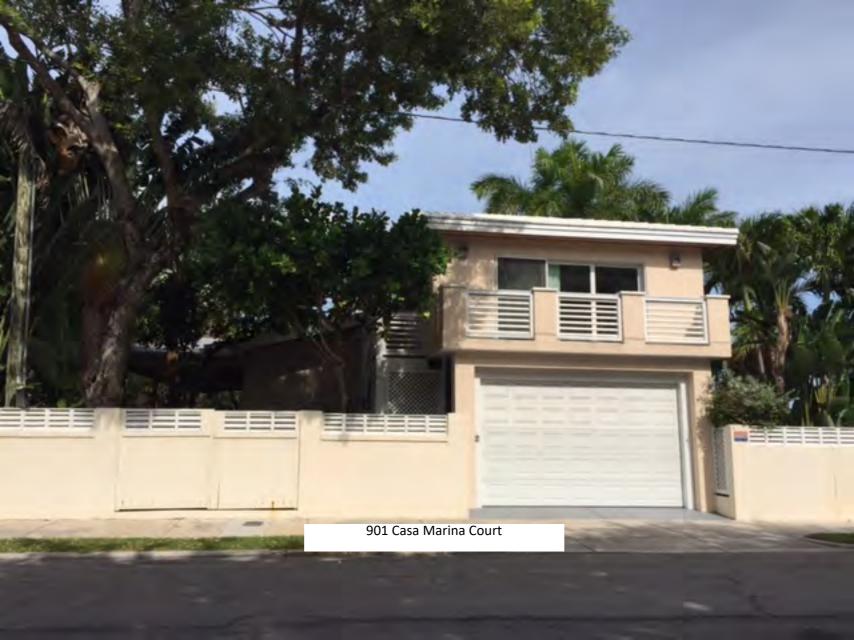

The applicant supplied a large amount of evidence of houses in the Casa Marina area with garages. Unfortunately, most of the photographs are for properties outside of the historic district, and some were not reviewed by HARC or they were constructed a while ago but would not be historic. These include 920 Johnson Street, 901 Casa Marina Court, 903 Casa Marina Court, 904 Washington Street, 1108 South Street (mislabeled as 1108 Washington Street on applicant's photos), and 1104 South Street (mislabeled as 1106 Washington Street). Instead, staff reviewed the 1962 Sanborn map, which shows how many garages and carports existed in the adjacent area historically. Many of the houses had long driveways with stand-alone garages, which were mostly located towards the rear of the property for interior lots. This is seen at many houses in the area, including the next door neighbors to 1023 Washington. These include 1021 Washington Street, 1017 Washington Street, 1023 Johnson Street, and 1025 Johnson Street. Corner lots typically had a different location for garages. Instead, the garages were located on the rear of the lots, with a more prominent face towards the side street. These garages were typically not set back far from the road. Examples of these historic garages located this way on corner lots include 1401 Reynolds Avenue, 1011 South Street (mislabeled as 1101 Washington), 901 Johnson Street, 900 Johnson Street, 901 Washington Street, 1101 Casa Marina Court (mislabeled as 1101 Waddell on the applicant's photos) 1328 White Street, and 924 Flagler Avenue. In the general area, many garages have been constructed over the years, but carports were more popular.