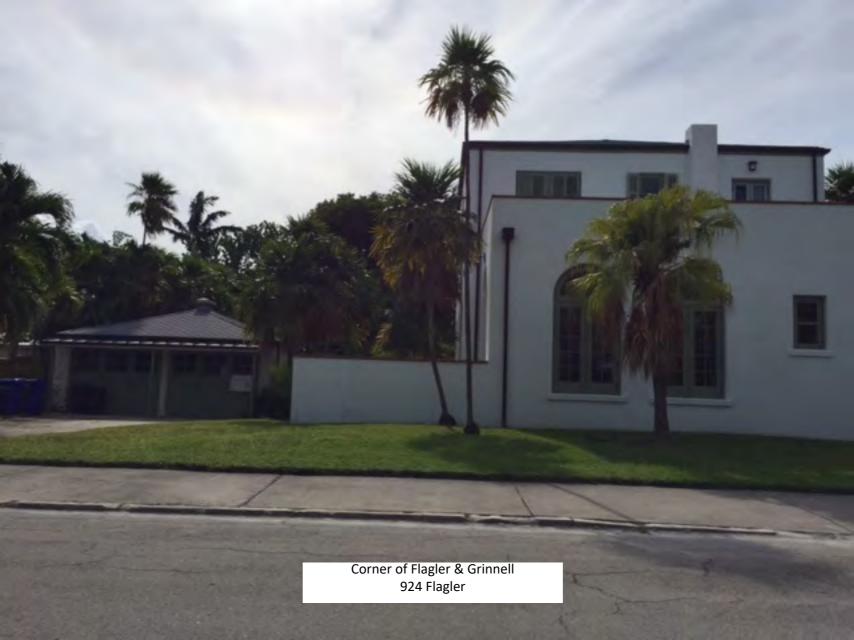

The applicant supplied a large amount of evidence of houses in the Casa Marina area with garages. Unfortunately, most of the photographs are for properties outside of the historic district, and some were not reviewed by HARC or they were constructed a while ago but would not be historic. These include 920 Johnson Street, 901 Casa Marina Court, 903 Casa Marina Court, 904 Washington Street, 1108 South Street (mislabeled as 1108 Washington Street on applicant's photos), and 1104 South Street (mislabeled as 1106 Washington Street). Instead, staff reviewed the 1962 Sanborn map, which shows how many garages and carports existed in the adjacent area historically. Many of the houses had long driveways with stand-alone garages, which were mostly located towards the rear of the property for interior lots. This is seen at many houses in the area, including the next door neighbors to 1023 Washington. These include 1021 Washington Street, 1017 Washington Street, 1023 Johnson Street, and 1025 Johnson Street. Corner lots typically had a different location for garages. Instead, the garages were located on the rear of the lots, with a more prominent face towards the side street. These garages were typically not set back far from the road. Examples of these historic garages located this way on corner lots include 1401 Reynolds Avenue, 1011 South Street (mislabeled as 1101 Washington), 901 Johnson Street, 900 Johnson Street, 901 Washington Street, 1101 Casa Marina Court (mislabeled as 1101 Waddell on the applicant's photos) 1328 White Street, and 924 Flagler Avenue. In the general area, many garages have been constructed over the years, but carports were more popular.