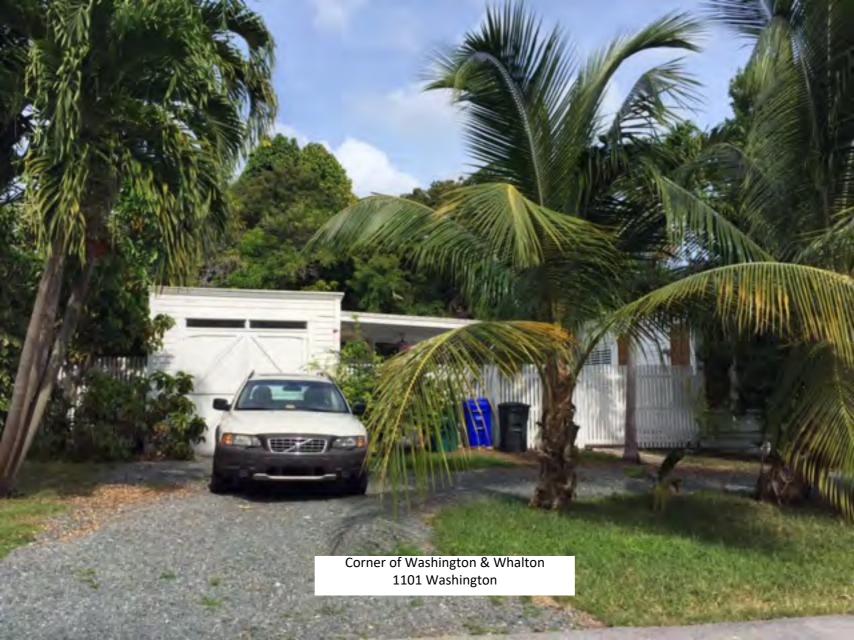

The applicant supplied a large amount of evidence of houses in the Casa Marina area with garages. Unfortunately, most of the photographs are for properties outside of the historic district, and some were not reviewed by HARC or they were constructed a while ago but would not be historic. These include 920 Johnson Street, 901 Casa Marina Court, 903 Casa Marina Court, 904 Washington Street, 1108 South Street (mislabeled as 1108 Washington Street on applicant's photos), and 1104 South Street (mislabeled as 1106 Washington Street). Instead, staff reviewed the 1962 Sanborn map, which shows how many garages and carports existed in the adjacent area historically. Many of the houses had long driveways with stand-alone garages, which were mostly located towards the rear of the property for interior lots. This is seen at many houses in the area, including the next door neighbors to 1023 Washington. These include 1021 Washington Street, 1017 Washington Street, 1023 Johnson Street, and 1025 Johnson Street. Corner lots typically had a different location for garages. Instead, the garages were located on the rear of the lots, with a more prominent face towards the side street. These garages were typically not set back far from the road. Examples of these historic garages located this way on corner lots include 1401 Reynolds Avenue, 1011 South Street (mislabeled as 1101 Washington), 901 Johnson Street, 900 Johnson Street, 901 Washington Street, 1101 Casa Marina Court (mislabeled as 1101 Waddell on the applicant's photos) 1328 White Street, and 924 Flagler Avenue. In the general area, many garages have been constructed over the years, but carports were more popular.