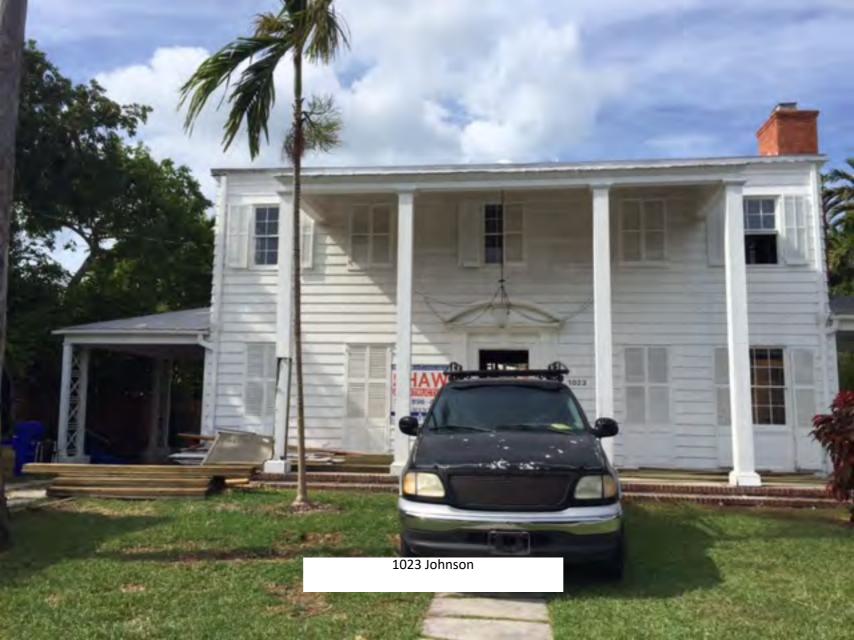

The applicant supplied a large amount of evidence of houses in the Casa Marina area with garages. Unfortunately, most of the photographs are for properties outside of the historic district, and some were not reviewed by HARC or they were constructed a while ago but would not be historic. These include 920 Johnson Street, 901 Casa Marina Court, 903 Casa Marina Court, 904 Washington Street, 1108 South Street (mislabeled as 1108 Washington Street on applicant's photos), and 1104 South Street (mislabeled as 1106 Washington Street). Instead, staff reviewed the 1962 Sanborn map, which shows how many garages and carports existed in the adjacent area historically. Many of the houses had long driveways with stand-alone garages, which were mostly located towards the rear of the property for interior lots. This is seen at many houses in the area, including the next door neighbors to 1023 Washington. These include 1021 Washington Street, 1017 Washington Street, 1023 Johnson Street, and 1025 Johnson Street. Corner lots typically had a different location for garages. Instead, the garages were located on the rear of the lots, with a more prominent face towards the side street. These garages were typically not set back far from the road. Examples of these historic garages located this way on corner lots include 1401 Reynolds Avenue, 1011 South Street (mislabeled as 1101 Washington), 901 Johnson Street, 900 Johnson Street, 901 Washington Street, 1101 Casa Marina Court (mislabeled as 1101 Waddell on the applicant's photos) 1328 White Street, and 924 Flagler Avenue. In the general area, many garages have been constructed over the years, but carports were more popular.