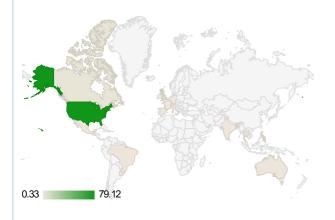

| Name                 | Code | Popularity<br>% |
|----------------------|------|-----------------|
| United States        | US   | 79.12           |
| United Kingdom       | GB   | 4.42            |
| Canada               | CA   | 2.65            |
| Australia            | AU   | 1.55            |
| United Arab Emirates | AE   | 1.1             |
| Brazil               | BR   | 0.99            |
| Mexico               | MX   | 0.55            |

### **WORLD ACTIVITY**

| Country              | %     |
|----------------------|-------|
| United States        | 79.12 |
| United Kingdom       | 4.42  |
| Canada               | 2.65  |
| Australia            | 1.55  |
| United Arab Emirates | 1.1   |
| Brazil               | 0.99  |
| Mexico               | 0.55  |
| Guam                 | 0.55  |
| Thailand             | 0.55  |
| France               | 0.55  |