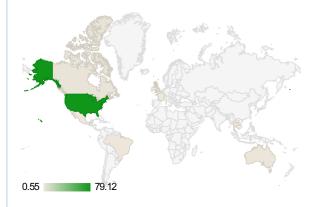

| Name                 | Code | Popularity<br>% |
|----------------------|------|-----------------|
| United States        | US   | 79.12           |
| United Kingdom       | GB   | 4.42            |
| Canada               | CA   | 2.65            |
| Australia            | AU   | 1.55            |
| United Arab Emirates | AE   | 1.1             |
| Brazil               | BR   | 0.99            |
| Mexico               | MX   | 0.55            |

### **WORLD ACTIVITY**

| Country              | %     |
|----------------------|-------|
| United States        | 79.12 |
| United Kingdom       | 4.42  |
| Canada               | 2.65  |
| Australia            | 1.55  |
| United Arab Emirates | 1.1   |
| Brazil               | 0.99  |
| Mexico               | 0.55  |
| Guam                 | 0.55  |
| Thailand             | 0.55  |
| France               | 0.55  |