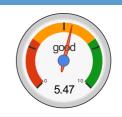

## **ENGAGEMENT**

Your network engagement, meaning your ability to elicit feedback and responses from your members and friends, was **good** while it **decreased** by **-0.5%** this period. Engagement was strongest in **Twitter** ranked **4.851613** out of 10. Engagement was lowest in **Facebook** ranked **1.8790323** out of 10. Engagement grew the most on **null** at the rate of **0%** per day.