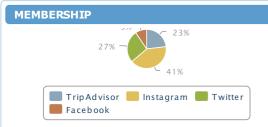

During this period you had on average **1631** members across your networks. Membership **increased** at a daily rate of **0.17%** this period. The number of new members added the period **614**. The number of lost members during this period is **375**. Your biggest network is **Instagram** with **529** friends.