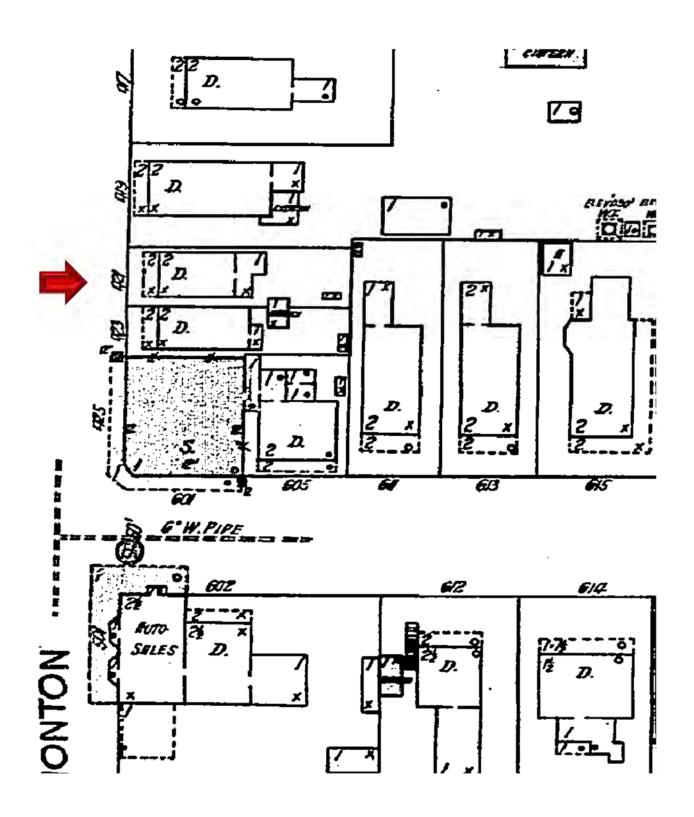

### **Description of Work**

Demolition of two-story addition attached to the front of two historic houses. Demolition of rear sawtooth on 421 Simonton. Demolition of wood staircase, decks and sheds.

### **Site Facts**

The buildings in review are altered contributing structures to the Key West historic district. According to the Sanborn maps, both buildings were built between 1899 and 1911. In the late 1950's the two frame vernacular houses were irreparable altered, by the destruction of their two-story front porches and the construction of a two-story cbs structure in front of the buildings. Since the inappropriate alteration, portions of the buildings have commercial use and the rear of the buildings are used as dwelling units. The structures had also suffered modifications on their back, and sides, with the construction of several one and two-story additions as well as a side deck and stairs that were built between both structures.

At this point staff opines that the one-story sawtooth attached immediately to the rear of 421 Simonton Street was altered on its southeast corner. By observing the actual metal shingle roof that exhibits both, the sawtooth, and the rear addition, they both were built/ altered in the same period of time and after 1962. The existing sheds, one attached to the rear of 421 Simonton and the second a freestanding structure behind 423 Simonton Street are not historic structures.

Staff opines that the actual rear sawtooth is larger than was originally built as the south portion of the roof was historically a shed roof and an addition was built on the southeast corner. The design proposes to retain portions of the sawtooth on the north side of the house, which is original to the house. Although the cbs front addition exhibits characteristics of the late 1950's it is completely foreign to the period of significance of the two historic houses.