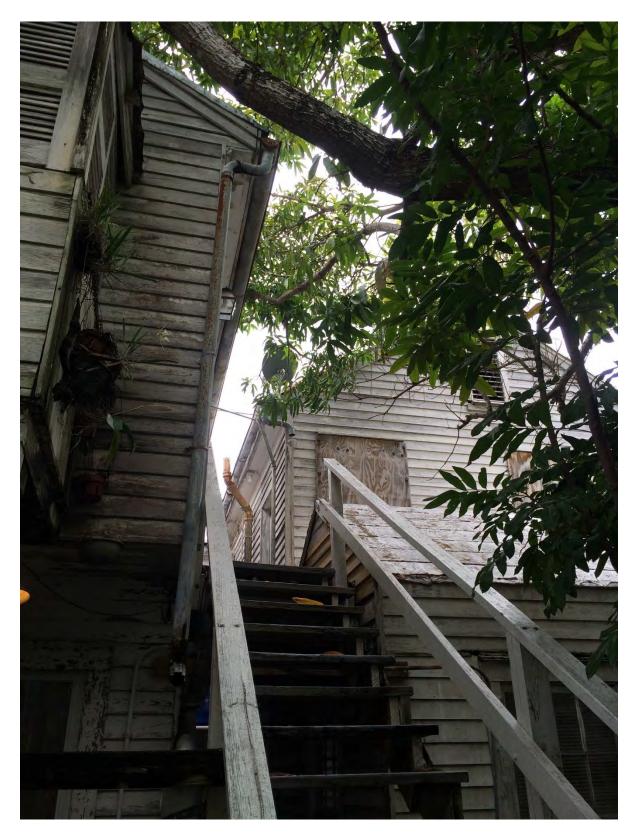

### **Description of Work**

Demolition of two-story addition attached to the front of two historic houses. Demolition of rear sawtooth on 421 Simonton. Demolition of wood staircase, decks and sheds.

### **Staff Analysis**

On November 16, 2016, the Commission approved the proposed design and first reading for demolition for the above-mentioned request. The Certificate of Appropriateness proposes the partial demolition of a rear sawtooth roof, altered at some point after 1962. The plan also proposes the demolition of an inappropriate front addition that destroyed character-defining elements of two historic houses. New plans propose the reconstruction of lost features. The design also includes the demolition of non-historic elements such as a wooden staircase, rear decks and rear wood frame sheds.

9 Has not yielded, and is not likely to yield, information important in history.

The portions of the houses in question does not yield important information in history.

The plan includes the demolition of a wood staircase, wood decks, and two frame sheds. Since the elements in question are non-historic, this review shall be based on section 102-218 (b), which requires the following criteria for demolitions: The historic architectural review commission shall not issue permits that would result in: