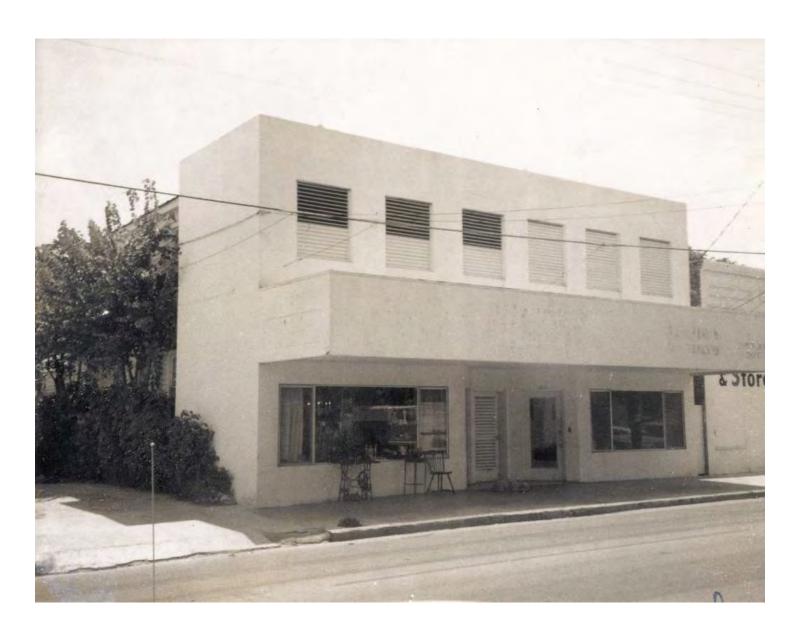

### **Site Facts**

The buildings in review are altered contributing structures to the Key West historic district. According to the Sanborn maps, both buildings were built between 1899 and 1911. In the late 1950's the two frame vernacular houses were irreparable altered, by the destruction of their two-story front porches and the construction of a two-story cbs structure in front of the buildings. Since the inappropriate alteration, portions of the buildings have commercial use and the rear of the buildings are used as dwelling units. The structures had also suffered modifications on their back, and sides, with the construction of several one and two-story additions as well as a side deck and stairs that were built between both structures.

### **Staff Analysis**

On November 16, 2016, the Commission approved the proposed design and first reading for demolition for the above-mentioned request. The Certificate of Appropriateness proposes the partial demolition of a rear sawtooth roof, altered at some point after 1962. The plan also proposes the demolition of an inappropriate front addition that destroyed character-defining elements of two historic houses. New plans propose the reconstruction of lost features. The design also includes the demolition of non-historic elements such as a wooden staircase, rear decks and rear wood frame sheds.

Staff opines that the actual rear sawtooth is larger than was originally built as the south portion of the roof was historically a shed roof and an addition was built on the southeast corner. The design proposes to retain portions of the sawtooth on the north side of the house, which is original to the house. Although the cbs front addition exhibits characteristics of the late 1950's it is completely foreign to the period of significance of the two historic houses.

The portions of the buildings in question have no significant value as part of a development, heritage, or cultural record of the city. The front addition is clearly a deviation of how traditional frame vernacular homes look like in the historic district.