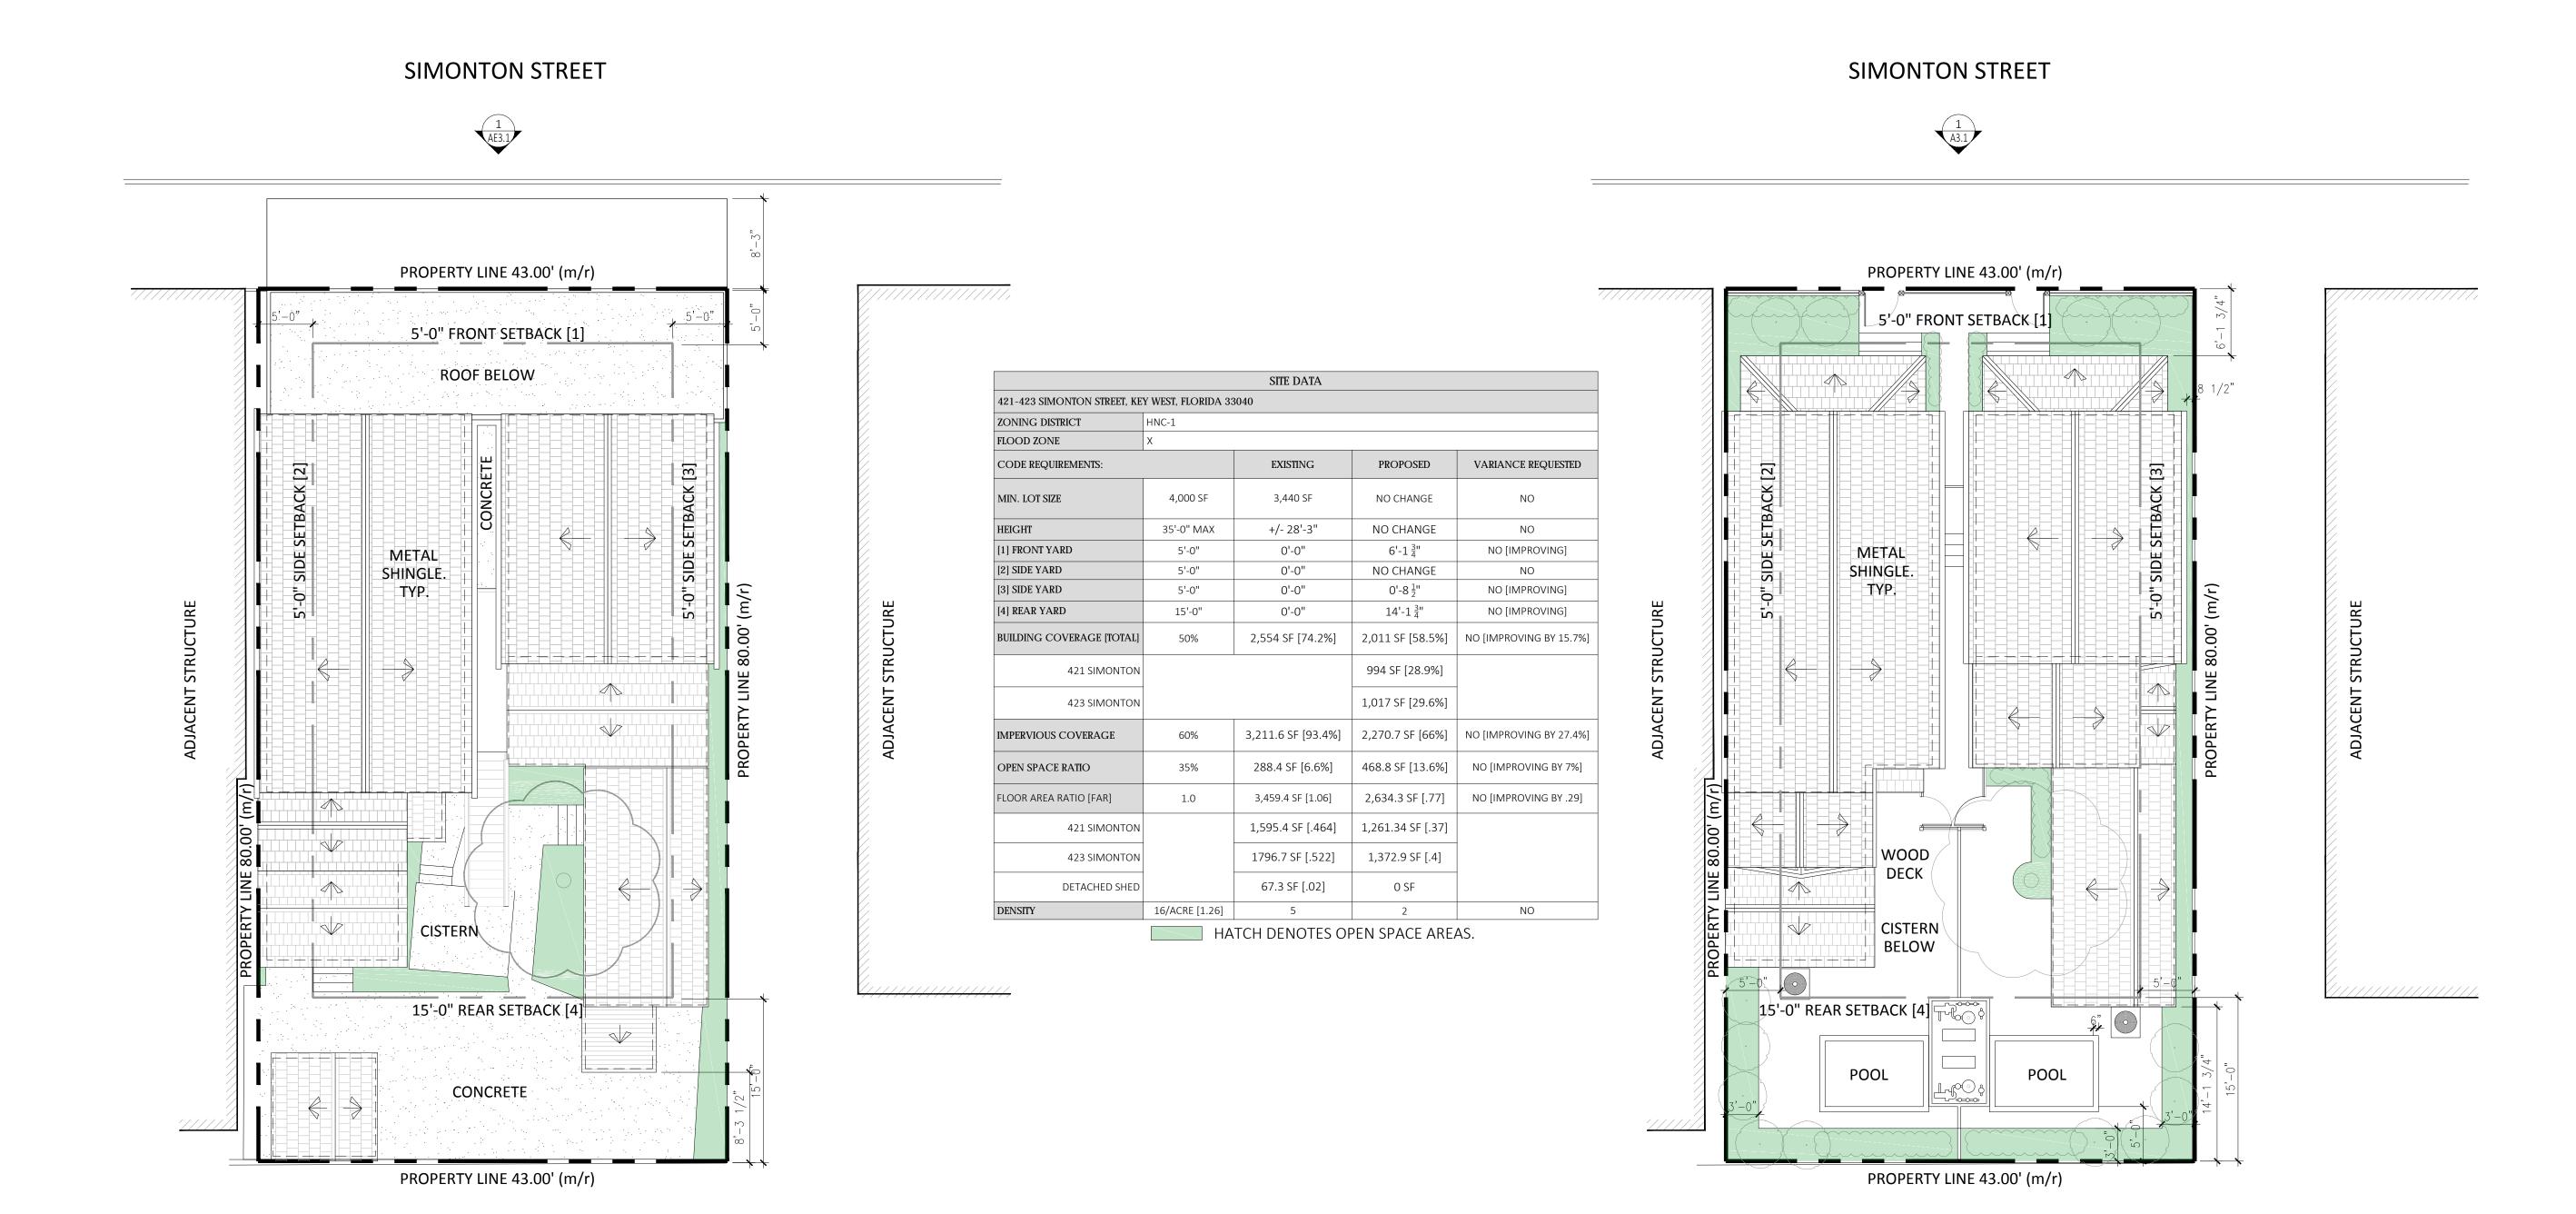

### **Description of Work**

Demolition of two-story addition attached to the front of two historic houses. Demolition of rear sawtooth on 421 Simonton. Demolition of wood staircase, decks and sheds.

### **Staff Analysis**

On November 16, 2016, the Commission approved the proposed design and first reading for demolition for the above-mentioned request. The Certificate of Appropriateness proposes the partial demolition of a rear sawtooth roof, altered at some point after 1962. The plan also proposes the demolition of an inappropriate front addition that destroyed character-defining elements of two historic houses. New plans propose the reconstruction of lost features. The design also includes the demolition of non-historic elements such as a wooden staircase, rear decks and rear wood frame sheds.

It is staff's opinion that the wood staircase, wood decks, and two frame sheds proposed to be demolish will not qualify to be a contributing resource to the historic district in a near future.

In conclusion, it is staff's opinion that the Commission can consider the request for demolition as they comply with the criteria for demolition stated under the Land Development Regulations. The demolition of the front cbs structure will liberate these two important houses from a terrible past mistake; it diminishes the architectural value and original form of these turn of the century houses. The existing two-story cbs structure does not contributes to the historic character of the complex nor can be consider contributing in a near future.