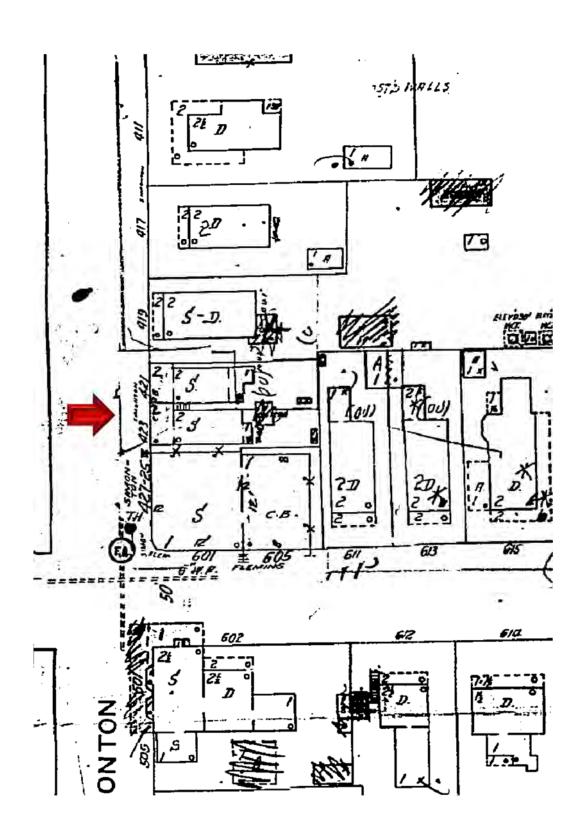

### **Description of Work**

Demolition of two-story addition attached to the front of two historic houses. Demolition of rear sawtooth on 421 Simonton. Demolition of wood staircase, decks and sheds.

### **Site Facts**

The buildings in review are altered contributing structures to the Key West historic district. According to the Sanborn maps, both buildings were built between 1899 and 1911. In the late 1950's the two frame vernacular houses were irreparable altered, by the destruction of their two-story front porches and the construction of a two-story cbs structure in front of the buildings. Since the inappropriate alteration, portions of the buildings have commercial use and the rear of the buildings are used as dwelling units. The structures had also suffered modifications on their back, and sides, with the construction of several one and two-story additions as well as a side deck and stairs that were built between both structures.

At this point staff opines that the one-story sawtooth attached immediately to the rear of 421 Simonton Street was altered on its southeast corner. By observing the actual metal shingle roof that exhibits both, the sawtooth, and the rear addition, they both were built/ altered in the same period of time and after 1962. The existing sheds, one attached to the rear of 421 Simonton and the second a freestanding structure behind 423 Simonton Street are not historic structures.

Staff opines that the actual rear sawtooth is larger than was originally built as the south portion of the roof was historically a shed roof and an addition was built on the southeast corner. The design proposes to retain portions of the sawtooth on the north side of the house, which is original to the house. Although the cbs front addition exhibits characteristics of the late 1950's it is completely foreign to the period of significance of the two historic houses.