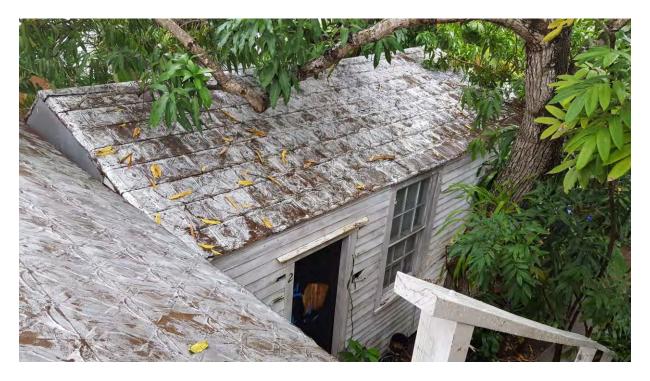

### **Description of Work**

Demolition of two-story addition attached to the front of two historic houses. Demolition of rear sawtooth on 421 Simonton. Demolition of wood staircase, decks and sheds.

At this point staff opines that the one-story sawtooth attached immediately to the rear of 421 Simonton Street was altered on its southeast corner. By observing the actual metal shingle roof that exhibits both, the sawtooth, and the rear addition, they both were built/ altered in the same period of time and after 1962. The existing sheds, one attached to the rear of 421 Simonton and the second a freestanding structure behind 423 Simonton Street are not historic structures.

Staff opines that the actual rear sawtooth is larger than was originally built as the south portion of the roof was historically a shed roof and an addition was built on the southeast corner. The design proposes to retain portions of the sawtooth on the north side of the house, which is original to the house. Although the cbs front addition exhibits characteristics of the late 1950's it is completely foreign to the period of significance of the two historic houses.