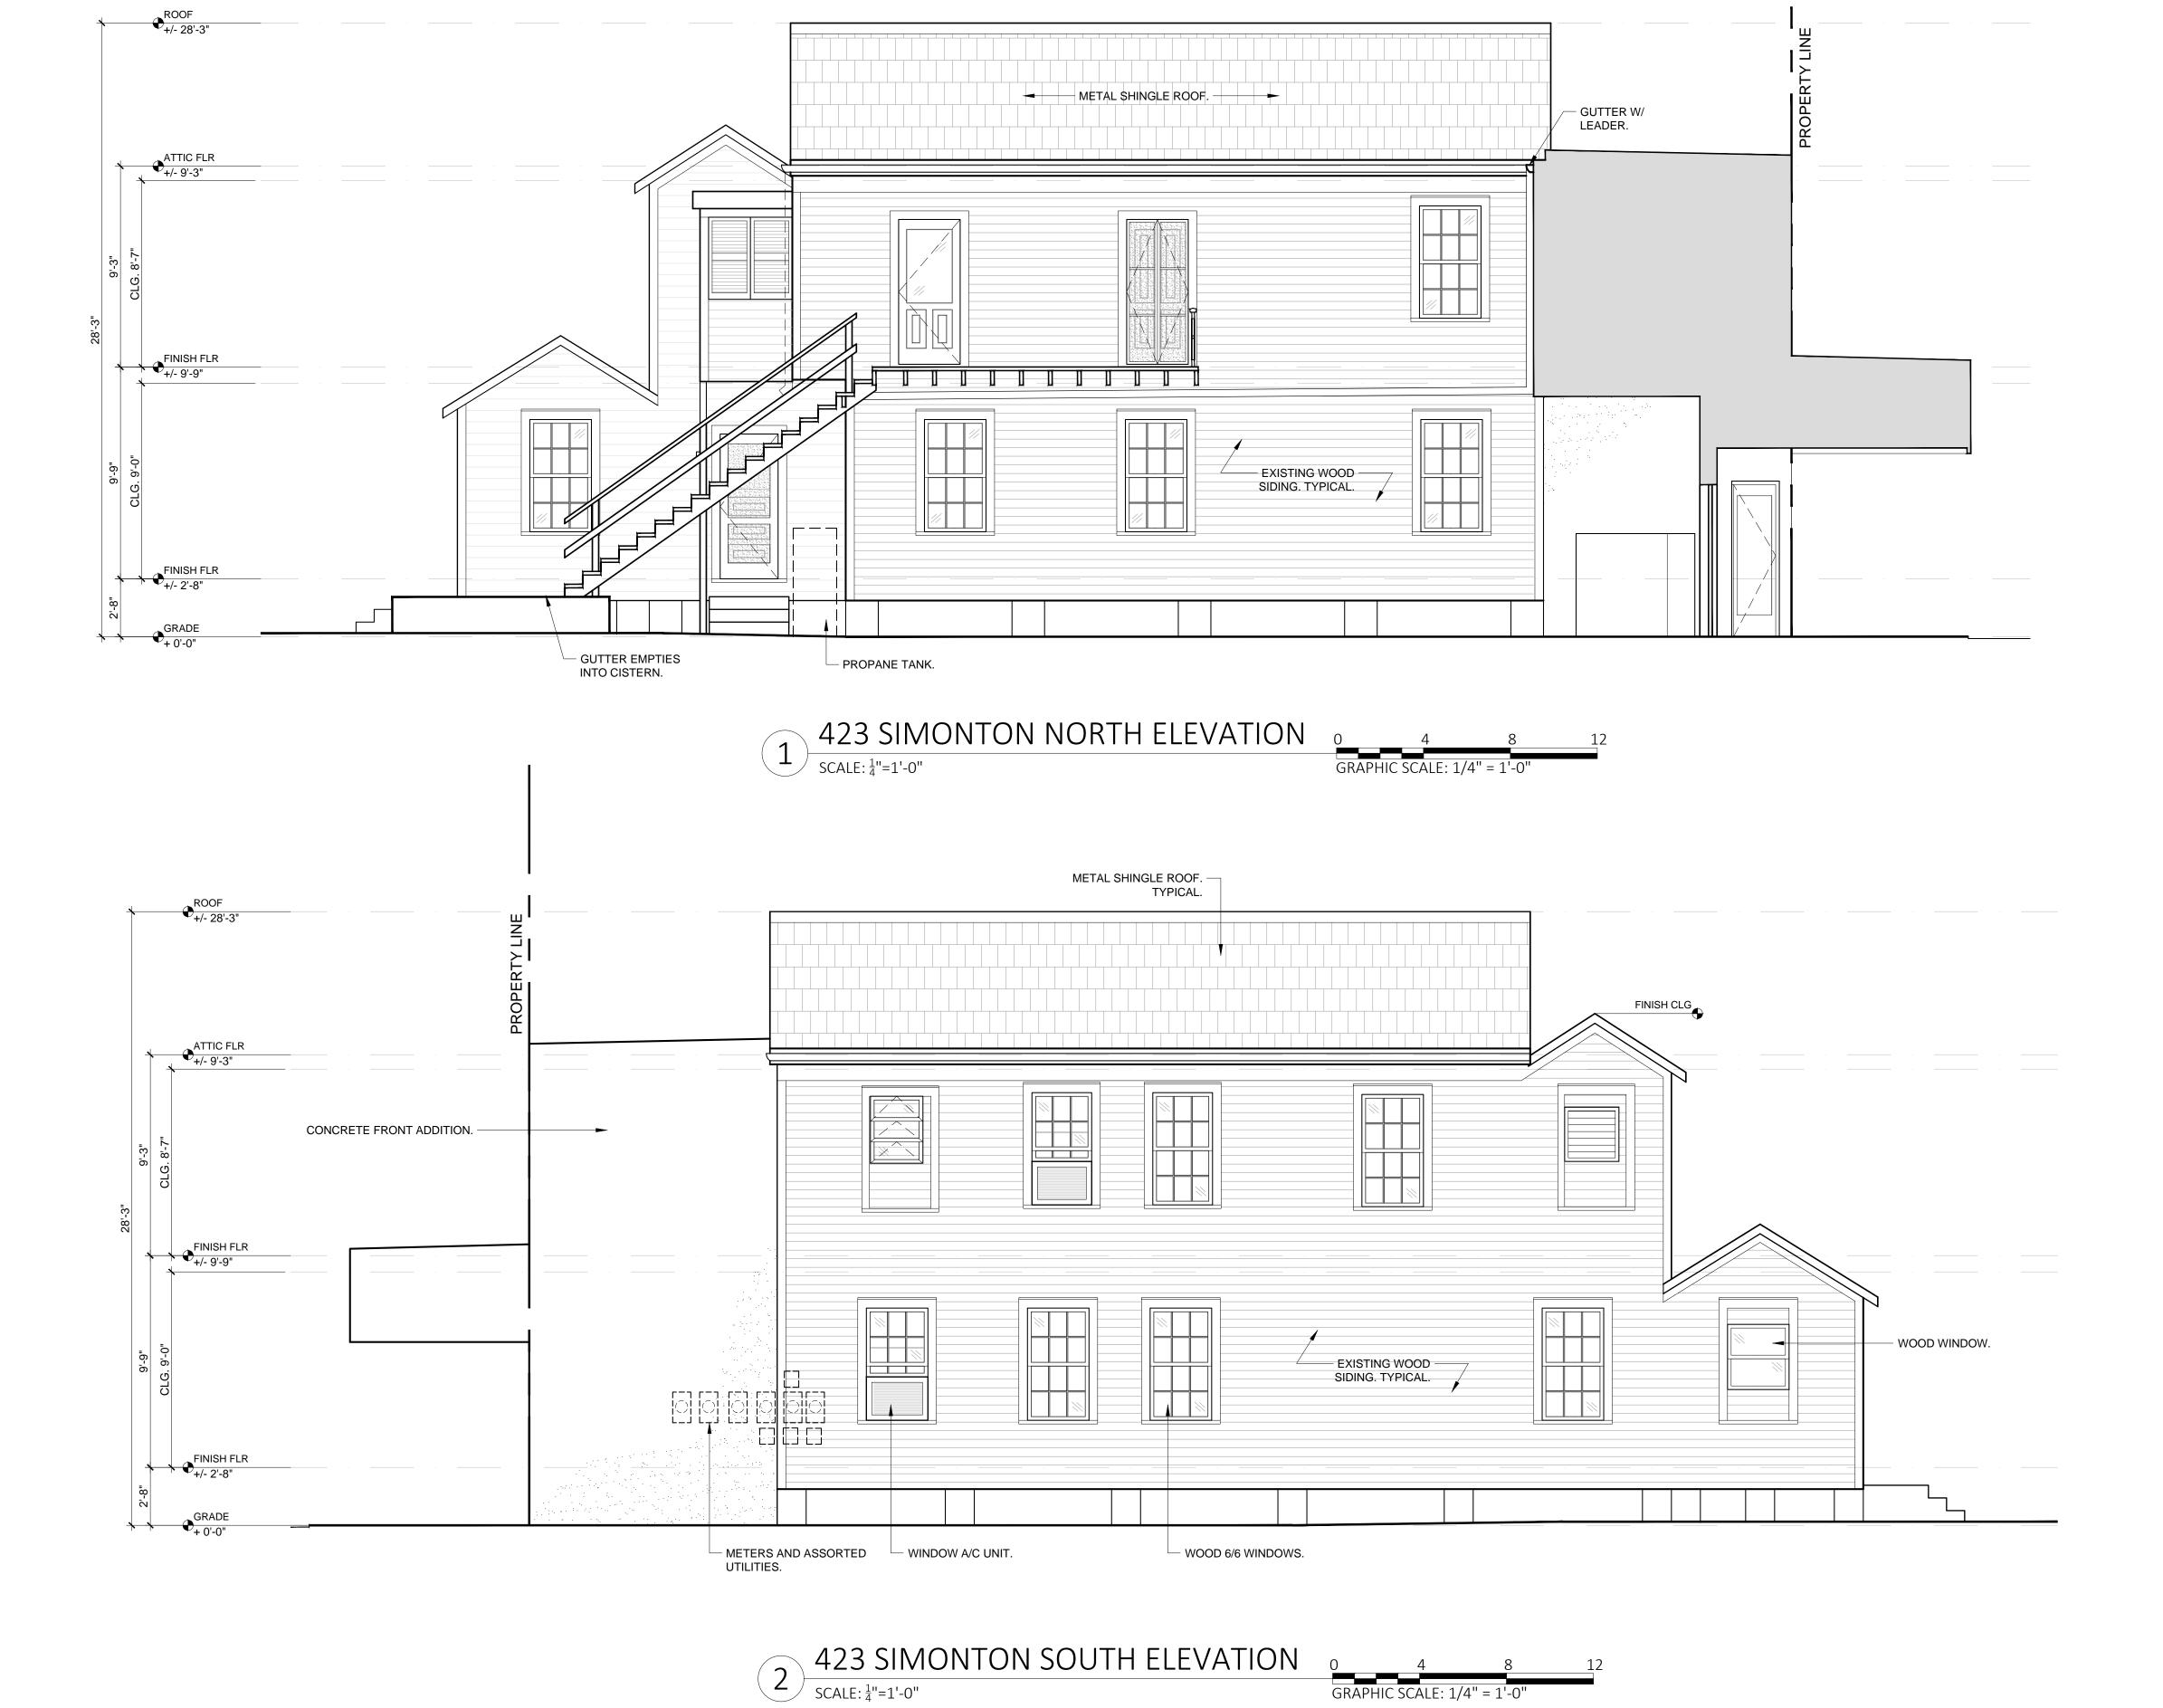

### **Description of Work**

Demolition of two-story addition attached to the front of two historic houses. Demolition of rear sawtooth on 421 Simonton. Demolition of wood staircase, decks and sheds.

### **Site Facts**

The buildings in review are altered contributing structures to the Key West historic district. According to the Sanborn maps, both buildings were built between 1899 and 1911. In the late 1950's the two frame vernacular houses were irreparable altered, by the destruction of their two-story front porches and the construction of a two-story cbs structure in front of the buildings. Since the inappropriate alteration, portions of the buildings have commercial use and the rear of the buildings are used as dwelling units. The structures had also suffered modifications on their back, and sides, with the construction of several one and two-story additions as well as a side deck and stairs that were built between both structures.

At this point staff opines that the one-story sawtooth attached immediately to the rear of 421 Simonton Street was altered on its southeast corner. By observing the actual metal shingle roof that exhibits both, the sawtooth, and the rear addition, they both were built/ altered in the same period of time and after 1962. The existing sheds, one attached to the rear of 421 Simonton and the second a freestanding structure behind 423 Simonton Street are not historic structures.

### **Staff Analysis**

On November 16, 2016, the Commission approved the proposed design and first reading for demolition for the above-mentioned request. The Certificate of Appropriateness proposes the partial demolition of a rear sawtooth roof, altered at some point after 1962. The plan also proposes the demolition of an inappropriate front addition that destroyed character-defining elements of two historic houses. New plans propose the reconstruction of lost features. The design also includes the demolition of non-historic elements such as a wooden staircase, rear decks and rear wood frame sheds.

Staff opines that the actual rear sawtooth is larger than was originally built as the south portion of the roof was historically a shed roof and an addition was built on the southeast corner. The design proposes to retain portions of the sawtooth on the north side of the house, which is original to the house. Although the cbs front addition exhibits characteristics of the late 1950's it is completely foreign to the period of significance of the two historic houses.