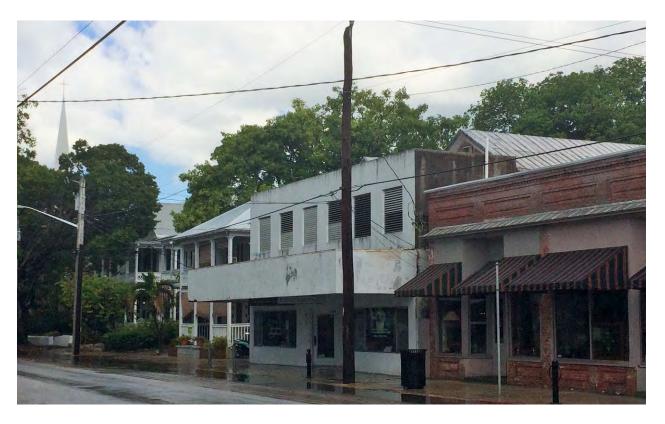

### **Description of Work**

Demolition of two-story addition attached to the front of two historic houses. Demolition of rear sawtooth on 421 Simonton. Demolition of wood staircase, decks and sheds.

### **Site Facts**

The buildings in review are altered contributing structures to the Key West historic district. According to the Sanborn maps, both buildings were built between 1899 and 1911. In the late 1950's the two frame vernacular houses were irreparable altered, by the destruction of their two-story front porches and the construction of a two-story cbs structure in front of the buildings. Since the inappropriate alteration, portions of the buildings have commercial use and the rear of the buildings are used as dwelling units. The structures had also suffered modifications on their back, and sides, with the construction of several one and two-story additions as well as a side deck and stairs that were built between both structures.

### **Staff Analysis**

On November 16, 2016, the Commission approved the proposed design and first reading for demolition for the above-mentioned request. The Certificate of Appropriateness proposes the partial demolition of a rear sawtooth roof, altered at some point after 1962. The plan also proposes the demolition of an inappropriate front addition that destroyed character-defining elements of two historic houses. New plans propose the reconstruction of lost features. The design also includes the demolition of non-historic elements such as a wooden staircase, rear decks and rear wood frame sheds.