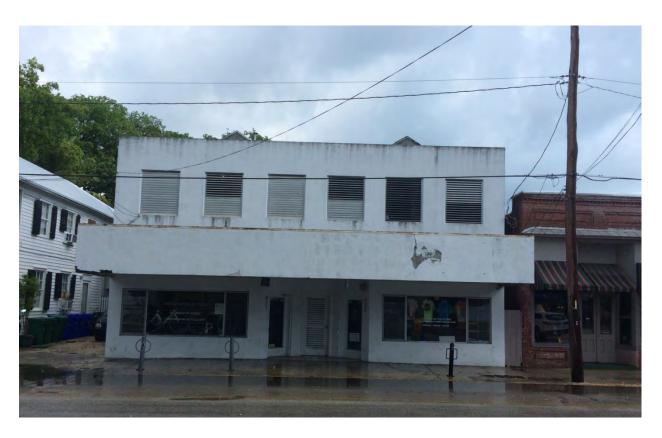

### **Staff Analysis**

On November 16, 2016, the Commission approved the proposed design and first reading for demolition for the above-mentioned request. The Certificate of Appropriateness proposes the partial demolition of a rear sawtooth roof, altered at some point after 1962. The plan also proposes the demolition of an inappropriate front addition that destroyed character-defining elements of two historic houses. New plans propose the reconstruction of lost features. The design also includes the demolition of non-historic elements such as a wooden staircase, rear decks and rear wood frame sheds.

It is staff's opinion that the wood staircase, wood decks, and two frame sheds proposed to be demolish will not qualify to be a contributing resource to the historic district in a near future.

In conclusion, it is staff's opinion that the Commission can consider the request for demolition as they comply with the criteria for demolition stated under the Land Development Regulations. The demolition of the front cbs structure will liberate these two important houses from a terrible past mistake; it diminishes the architectural value and original form of these turn of the century houses. The existing two-story cbs structure does not contributes to the historic character of the complex nor can be consider contributing in a near future.