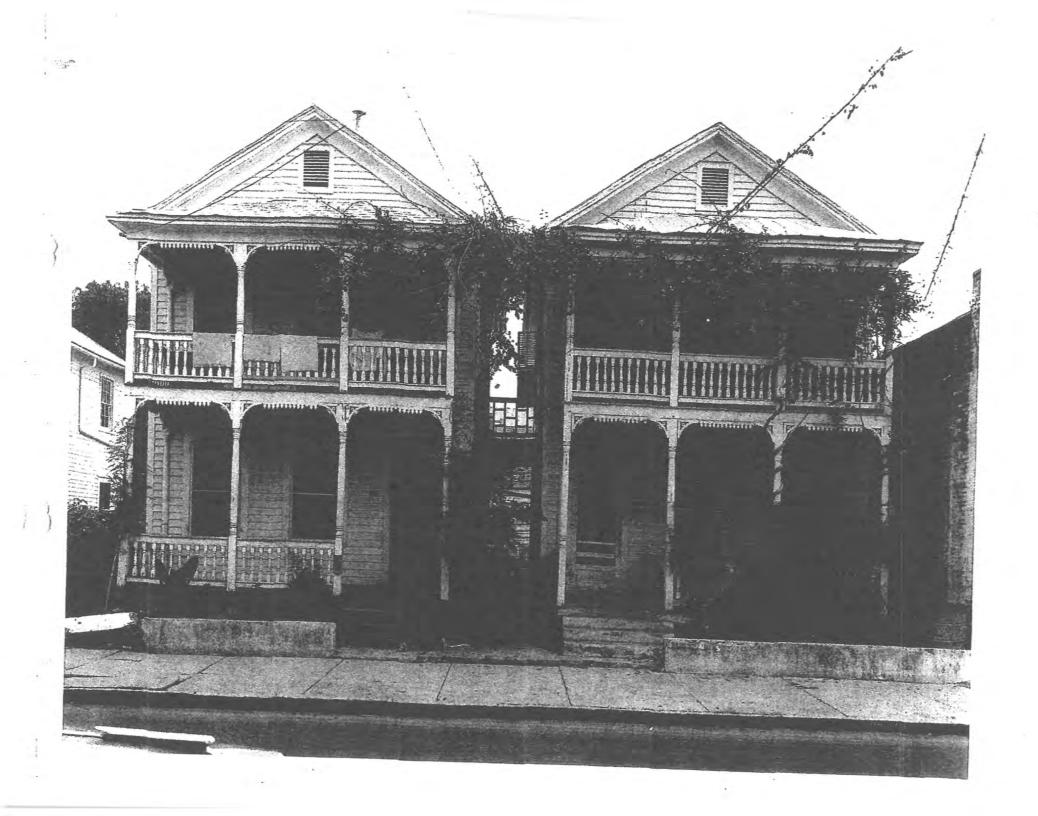

### **Site Facts**

The buildings in review are altered contributing structures to the Key West historic district. According to the Sanborn maps, both buildings were built between 1899 and 1911. In the late 1950's the two frame vernacular houses were irreparable altered, by the destruction of their two-story front porches and the construction of a two-story cbs structure in front of the buildings. Since the inappropriate alteration, portions of the buildings have commercial use and the rear of the buildings are used as dwelling units. The structures had also suffered modifications on their back, and sides, with the construction of several one and two-story additions as well as a side deck and stairs that were built between both structures.

At this point staff opines that the one-story sawtooth attached immediately to the rear of 421 Simonton Street was altered on its southeast corner. By observing the actual metal shingle roof that exhibits both, the sawtooth, and the rear addition, they both were built/ altered in the same period of time and after 1962. The existing sheds, one attached to the rear of 421 Simonton and the second a freestanding structure behind 423 Simonton Street are not historic structures.

Staff opines that the actual rear sawtooth is larger than was originally built as the south portion of the roof was historically a shed roof and an addition was built on the southeast corner. The design proposes to retain portions of the sawtooth on the north side of the house, which is original to the house. Although the cbs front addition exhibits characteristics of the late 1950's it is completely foreign to the period of significance of the two historic houses.