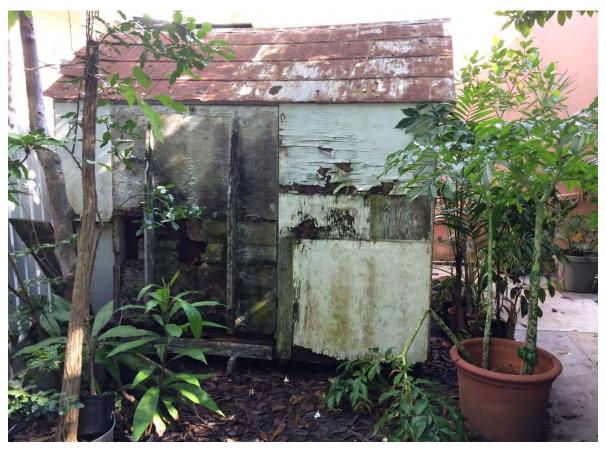

At this point staff opines that the one-story sawtooth attached immediately to the rear of 421 Simonton Street was altered on its southeast corner. By observing the actual metal shingle roof that exhibits both, the sawtooth, and the rear addition, they both were built/ altered in the same period of time and after 1962. The existing sheds, one attached to the rear of 421 Simonton and the second a freestanding structure behind 423 Simonton Street are not historic structures.

### **Staff Analysis**

On November 16, 2016, the Commission approved the proposed design and first reading for demolition for the above-mentioned request. The Certificate of Appropriateness proposes the partial demolition of a rear sawtooth roof, altered at some point after 1962. The plan also proposes the demolition of an inappropriate front addition that destroyed character-defining elements of two historic houses. New plans propose the reconstruction of lost features. The design also includes the demolition of non-historic elements such as a wooden staircase, rear decks and rear wood frame sheds.

9 Has not yielded, and is not likely to yield, information important in history.

The portions of the houses in question does not yield important information in history.

The plan includes the demolition of a wood staircase, wood decks, and two frame sheds. Since the elements in question are non-historic, this review shall be based on section 102-218 (b), which requires the following criteria for demolitions: The historic architectural review commission shall not issue permits that would result in: