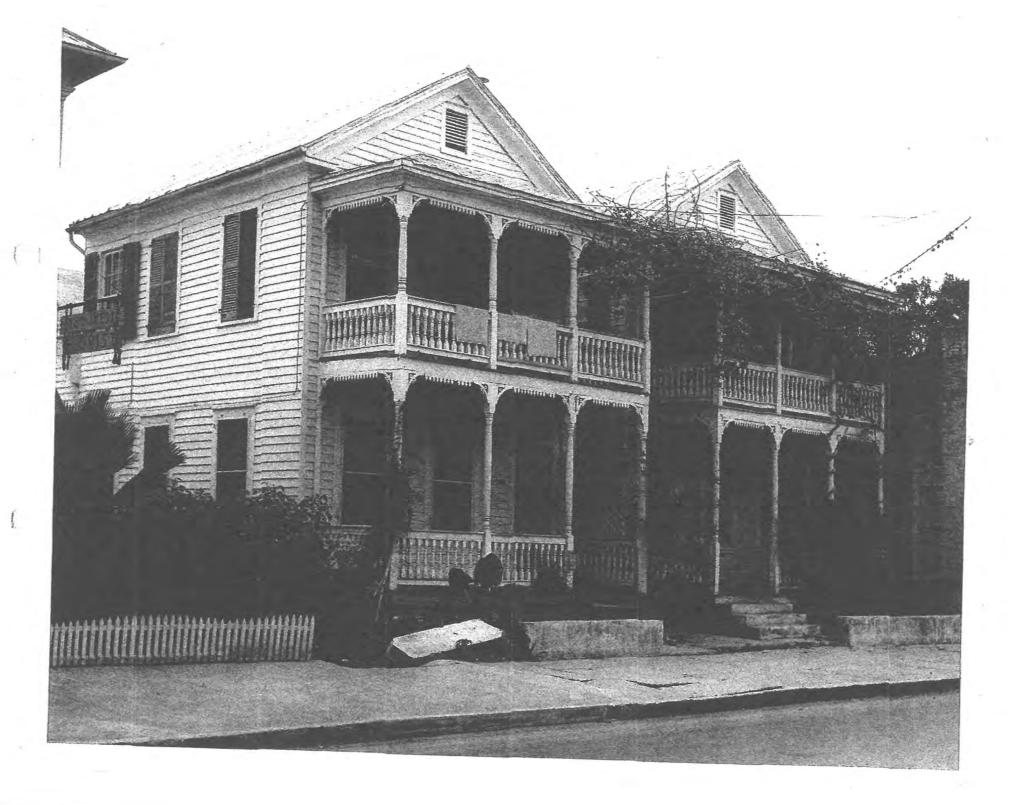

### **Site Facts**

The buildings in review are altered contributing structures to the Key West historic district. According to the Sanborn maps, both buildings were built between 1899 and 1911. In the late 1950's the two frame vernacular houses were irreparable altered, by the destruction of their two-story front porches and the construction of a two-story cbs structure in front of the buildings. Since the inappropriate alteration, portions of the buildings have commercial use and the rear of the buildings are used as dwelling units. The structures had also suffered modifications on their back, and sides, with the construction of several one and two-story additions as well as a side deck and stairs that were built between both structures.

At this point staff opines that the one-story sawtooth attached immediately to the rear of 421 Simonton Street was altered on its southeast corner. By observing the actual metal shingle roof that exhibits both, the sawtooth, and the rear addition, they both were built/ altered in the same period of time and after 1962. The existing sheds, one attached to the rear of 421 Simonton and the second a freestanding structure behind 423 Simonton Street are not historic structures.

Staff opines that the actual rear sawtooth is larger than was originally built as the south portion of the roof was historically a shed roof and an addition was built on the southeast corner. The design proposes to retain portions of the sawtooth on the north side of the house, which is original to the house. Although the cbs front addition exhibits characteristics of the late 1950's it is completely foreign to the period of significance of the two historic houses.