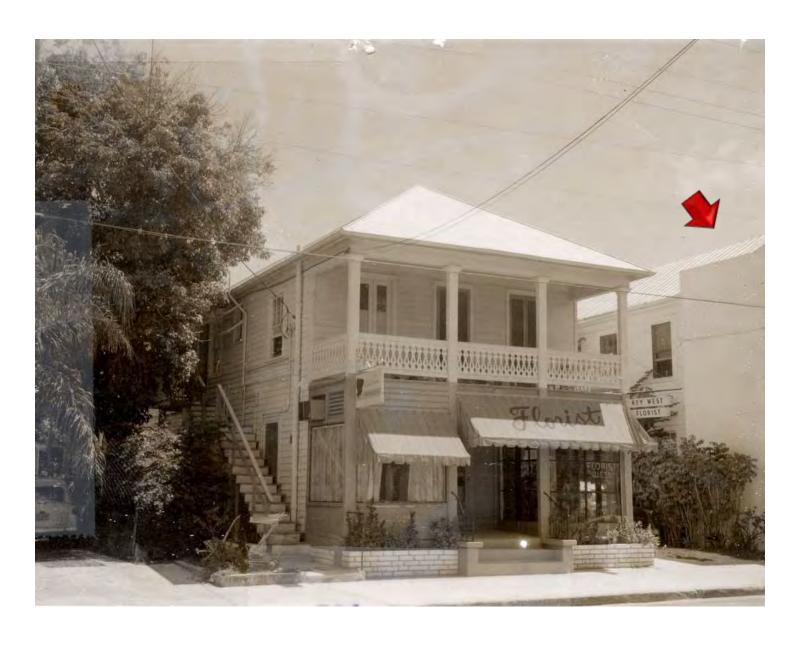

### **Site Facts**

The buildings in review are altered contributing structures to the Key West historic district. According to the Sanborn maps, both buildings were built between 1899 and 1911. In the late 1950's the two frame vernacular houses were irreparable altered, by the destruction of their two-story front porches and the construction of a two-story cbs structure in front of the buildings. Since the inappropriate alteration, portions of the buildings have commercial use and the rear of the buildings are used as dwelling units. The structures had also suffered modifications on their back, and sides, with the construction of several one and two-story additions as well as a side deck and stairs that were built between both structures.

At this point staff opines that the one-story sawtooth attached immediately to the rear of 421 Simonton Street was altered on its southeast corner. By observing the actual metal shingle roof that exhibits both, the sawtooth, and the rear addition, they both were built/ altered in the same period of time and after 1962. The existing sheds, one attached to the rear of 421 Simonton and the second a freestanding structure behind 423 Simonton Street are not historic structures.

### **Staff Analysis**

On November 16, 2016, the Commission approved the proposed design and first reading for demolition for the above-mentioned request. The Certificate of Appropriateness proposes the partial demolition of a rear sawtooth roof, altered at some point after 1962. The plan also proposes the demolition of an inappropriate front addition that destroyed character-defining elements of two historic houses. New plans propose the reconstruction of lost features. The design also includes the demolition of non-historic elements such as a wooden staircase, rear decks and rear wood frame sheds.

Staff opines that the actual rear sawtooth is larger than was originally built as the south portion of the roof was historically a shed roof and an addition was built on the southeast corner. The design proposes to retain portions of the sawtooth on the north side of the house, which is original to the house. Although the cbs front addition exhibits characteristics of the late 1950's it is completely foreign to the period of significance of the two historic houses.