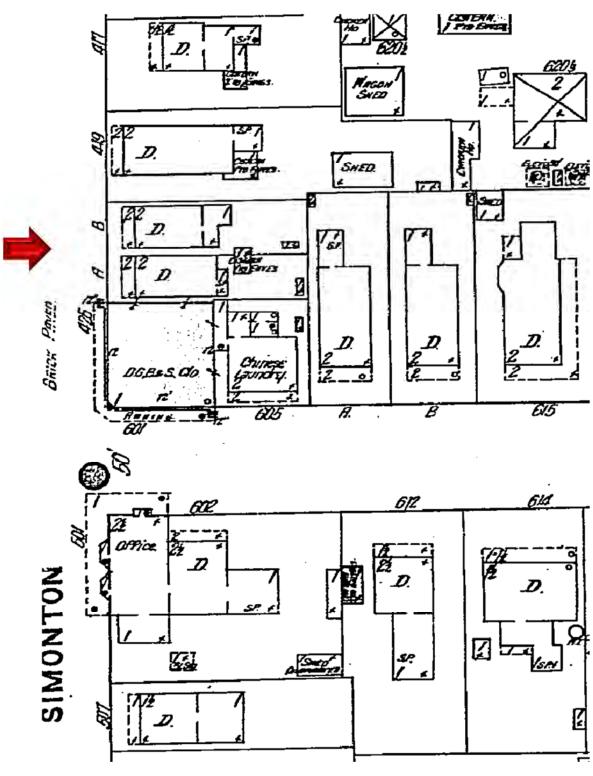

### **Description of Work**

Demolition of two-story addition attached to the front of two historic houses. Demolition of rear sawtooth on 421 Simonton. Demolition of wood staircase, decks and sheds.

### **Site Facts**

The buildings in review are altered contributing structures to the Key West historic district. According to the Sanborn maps, both buildings were built between 1899 and 1911. In the late 1950's the two frame vernacular houses were irreparable altered, by the destruction of their two-story front porches and the construction of a two-story cbs structure in front of the buildings. Since the inappropriate alteration, portions of the buildings have commercial use and the rear of the buildings are used as dwelling units. The structures had also suffered modifications on their back, and sides, with the construction of several one and two-story additions as well as a side deck and stairs that were built between both structures.

At this point staff opines that the one-story sawtooth attached immediately to the rear of 421 Simonton Street was altered on its southeast corner. By observing the actual metal shingle roof that exhibits both, the sawtooth, and the rear addition, they both were built/ altered in the same period of time and after 1962. The existing sheds, one attached to the rear of 421 Simonton and the second a freestanding structure behind 423 Simonton Street are not historic structures.

Staff opines that the actual rear sawtooth is larger than was originally built as the south portion of the roof was historically a shed roof and an addition was built on the southeast corner. The design proposes to retain portions of the sawtooth on the north side of the house, which is original to the house. Although the cbs front addition exhibits characteristics of the late 1950's it is completely foreign to the period of significance of the two historic houses.