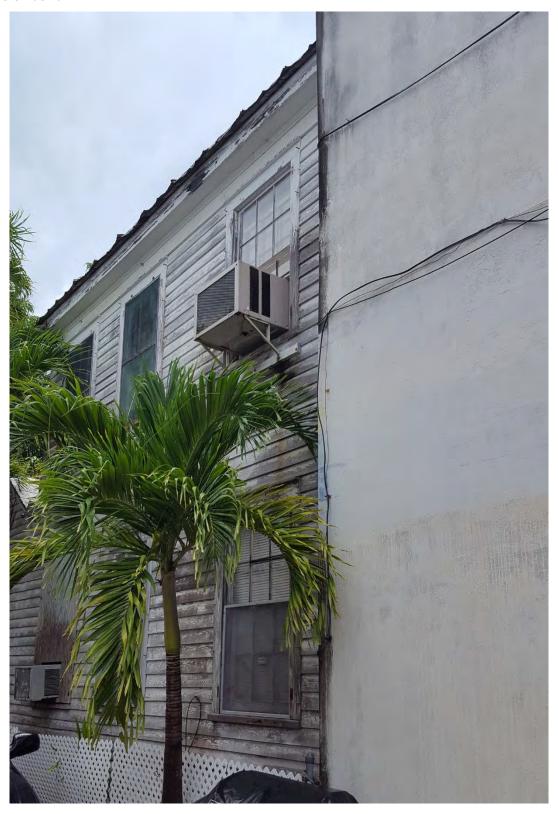

### **Site Facts**

The buildings in review are altered contributing structures to the Key West historic district. According to the Sanborn maps, both buildings were built between 1899 and 1911. In the late 1950's the two frame vernacular houses were irreparable altered, by the destruction of their two-story front porches and the construction of a two-story cbs structure in front of the buildings. Since the inappropriate alteration, portions of the buildings have commercial use and the rear of the buildings are used as dwelling units. The structures had also suffered modifications on their back, and sides, with the construction of several one and two-story additions as well as a side deck and stairs that were built between both structures.

At this point staff opines that the one-story sawtooth attached immediately to the rear of 421 Simonton Street was altered on its southeast corner. By observing the actual metal shingle roof that exhibits both, the sawtooth, and the rear addition, they both were built/ altered in the same period of time and after 1962. The existing sheds, one attached to the rear of 421 Simonton and the second a freestanding structure behind 423 Simonton Street are not historic structures.