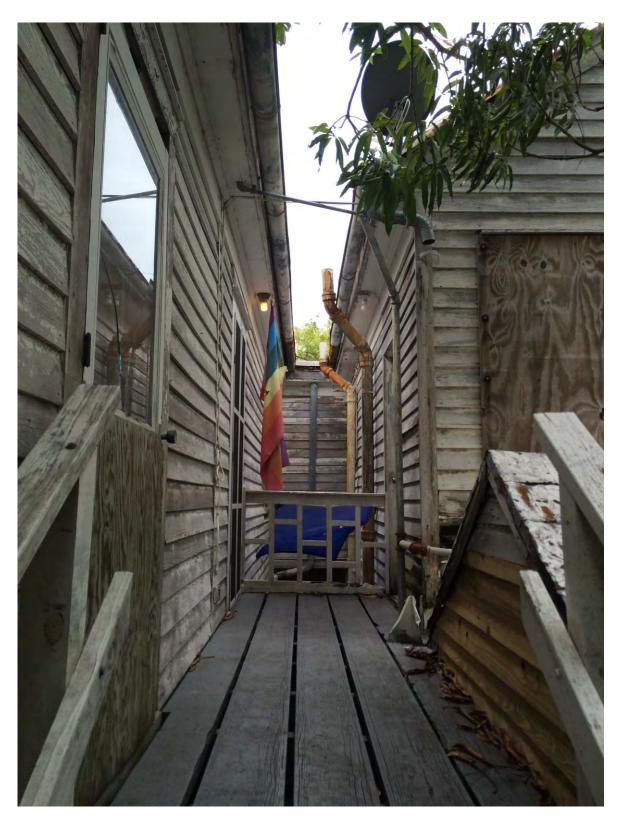

### **Site Facts**

The buildings in review are altered contributing structures to the Key West historic district. According to the Sanborn maps, both buildings were built between 1899 and 1911. In the late 1950's the two frame vernacular houses were irreparable altered, by the destruction of their two-story front porches and the construction of a two-story cbs structure in front of the buildings. Since the inappropriate alteration, portions of the buildings have commercial use and the rear of the buildings are used as dwelling units. The structures had also suffered modifications on their back, and sides, with the construction of several one and two-story additions as well as a side deck and stairs that were built between both structures.

### **Staff Analysis**

On November 16, 2016, the Commission approved the proposed design and first reading for demolition for the above-mentioned request. The Certificate of Appropriateness proposes the partial demolition of a rear sawtooth roof, altered at some point after 1962. The plan also proposes the demolition of an inappropriate front addition that destroyed character-defining elements of two historic houses. New plans propose the reconstruction of lost features. The design also includes the demolition of non-historic elements such as a wooden staircase, rear decks and rear wood frame sheds.