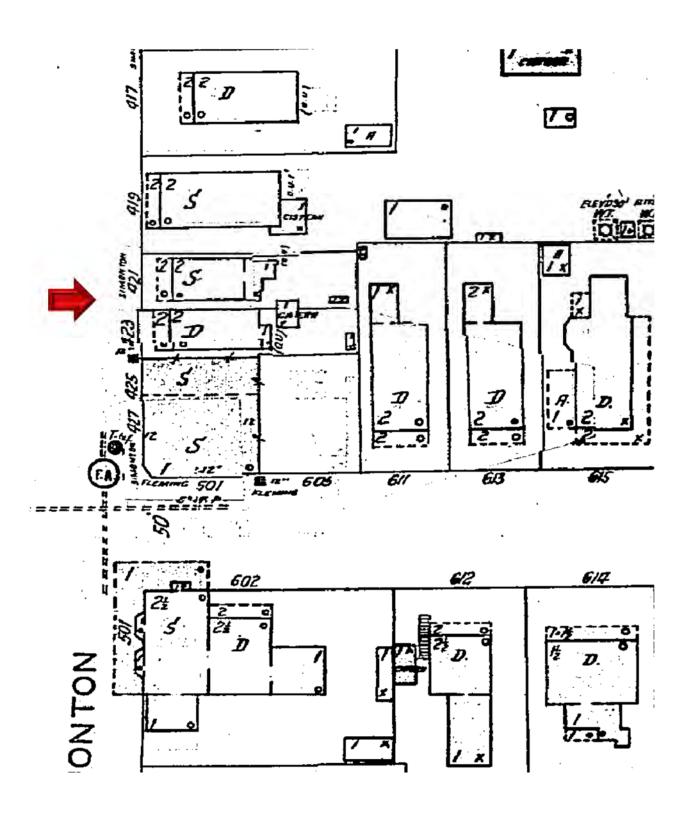

### **Description of Work**

Demolition of two-story addition attached to the front of two historic houses. Demolition of rear sawtooth on 421 Simonton. Demolition of wood staircase, decks and sheds.

### **Site Facts**

The buildings in review are altered contributing structures to the Key West historic district. According to the Sanborn maps, both buildings were built between 1899 and 1911. In the late 1950's the two frame vernacular houses were irreparable altered, by the destruction of their two-story front porches and the construction of a two-story cbs structure in front of the buildings. Since the inappropriate alteration, portions of the buildings have commercial use and the rear of the buildings are used as dwelling units. The structures had also suffered modifications on their back, and sides, with the construction of several one and two-story additions as well as a side deck and stairs that were built between both structures.

At this point staff opines that the one-story sawtooth attached immediately to the rear of 421 Simonton Street was altered on its southeast corner. By observing the actual metal shingle roof that exhibits both, the sawtooth, and the rear addition, they both were built/ altered in the same period of time and after 1962. The existing sheds, one attached to the rear of 421 Simonton and the second a freestanding structure behind 423 Simonton Street are not historic structures.

Staff opines that the actual rear sawtooth is larger than was originally built as the south portion of the roof was historically a shed roof and an addition was built on the southeast corner. The design proposes to retain portions of the sawtooth on the north side of the house, which is original to the house. Although the cbs front addition exhibits characteristics of the late 1950's it is completely foreign to the period of significance of the two historic houses.