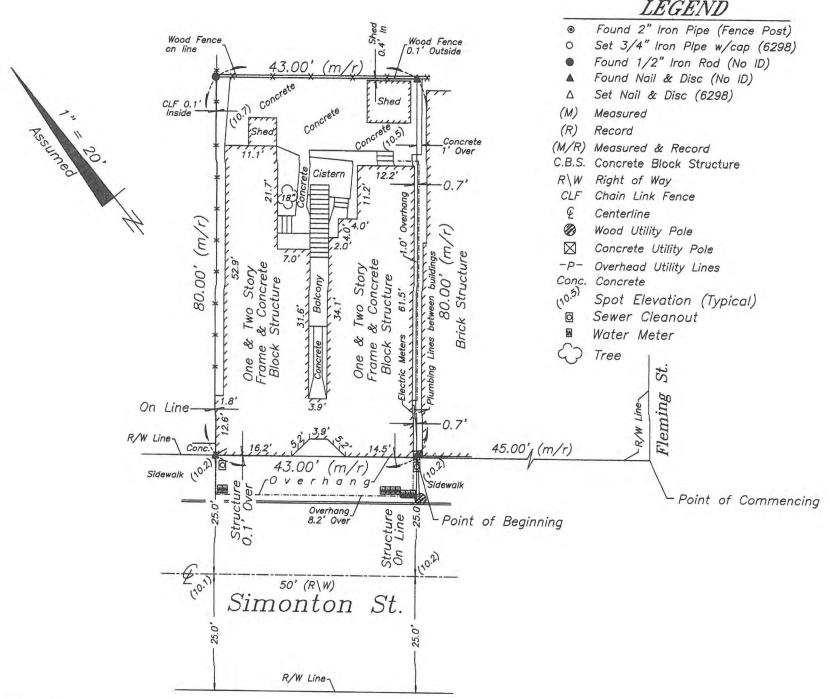

### **Site Facts**

The buildings in review are altered contributing structures to the Key West historic district. According to the Sanborn maps, both buildings were built between 1899 and 1911. In the late 1950's the two frame vernacular houses were irreparable altered, by the destruction of their two-story front porches and the construction of a two-story cbs structure in front of the buildings. Since the inappropriate alteration, portions of the buildings have commercial use and the rear of the buildings are used as dwelling units. The structures had also suffered modifications on their back, and sides, with the construction of several one and two-story additions as well as a side deck and stairs that were built between both structures.

At this point staff opines that the one-story sawtooth attached immediately to the rear of 421 Simonton Street was altered on its southeast corner. By observing the actual metal shingle roof that exhibits both, the sawtooth, and the rear addition, they both were built/ altered in the same period of time and after 1962. The existing sheds, one attached to the rear of 421 Simonton and the second a freestanding structure behind 423 Simonton Street are not historic structures.

Staff opines that the actual rear sawtooth is larger than was originally built as the south portion of the roof was historically a shed roof and an addition was built on the southeast corner. The design proposes to retain portions of the sawtooth on the north side of the house, which is original to the house. Although the cbs front addition exhibits characteristics of the late 1950's it is completely foreign to the period of significance of the two historic houses.