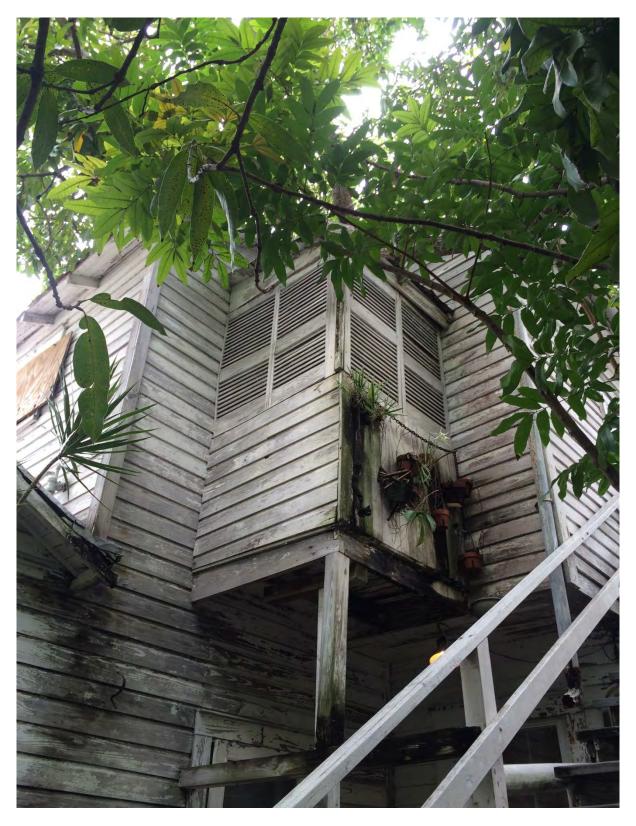

At this point staff opines that the one-story sawtooth attached immediately to the rear of 421 Simonton Street was altered on its southeast corner. By observing the actual metal shingle roof that exhibits both, the sawtooth, and the rear addition, they both were built/ altered in the same period of time and after 1962. The existing sheds, one attached to the rear of 421 Simonton and the second a freestanding structure behind 423 Simonton Street are not historic structures.

### **Staff Analysis**

On November 16, 2016, the Commission approved the proposed design and first reading for demolition for the above-mentioned request. The Certificate of Appropriateness proposes the partial demolition of a rear sawtooth roof, altered at some point after 1962. The plan also proposes the demolition of an inappropriate front addition that destroyed character-defining elements of two historic houses. New plans propose the reconstruction of lost features. The design also includes the demolition of non-historic elements such as a wooden staircase, rear decks and rear wood frame sheds.