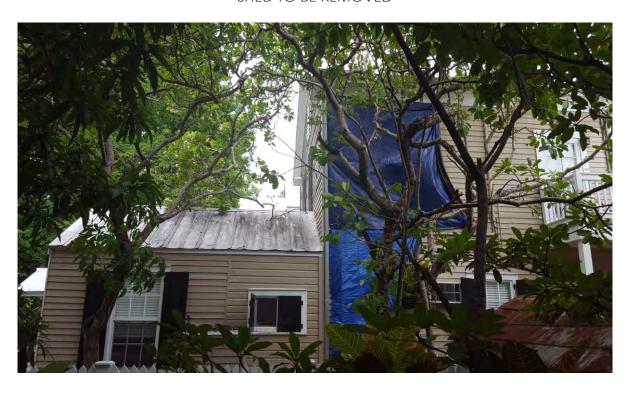

### **Description of Work**

Demolition of two-story addition attached to the front of two historic houses. Demolition of rear sawtooth on 421 Simonton. Demolition of wood staircase, decks and sheds.

### **Site Facts**

The buildings in review are altered contributing structures to the Key West historic district. According to the Sanborn maps, both buildings were built between 1899 and 1911. In the late 1950's the two frame vernacular houses were irreparable altered, by the destruction of their two-story front porches and the construction of a two-story cbs structure in front of the buildings. Since the inappropriate alteration, portions of the buildings have commercial use and the rear of the buildings are used as dwelling units. The structures had also suffered modifications on their back, and sides, with the construction of several one and two-story additions as well as a side deck and stairs that were built between both structures.

At this point staff opines that the one-story sawtooth attached immediately to the rear of 421 Simonton Street was altered on its southeast corner. By observing the actual metal shingle roof that exhibits both, the sawtooth, and the rear addition, they both were built/ altered in the same period of time and after 1962. The existing sheds, one attached to the rear of 421 Simonton and the second a freestanding structure behind 423 Simonton Street are not historic structures.

### **Staff Analysis**

On November 16, 2016, the Commission approved the proposed design and first reading for demolition for the above-mentioned request. The Certificate of Appropriateness proposes the partial demolition of a rear sawtooth roof, altered at some point after 1962. The plan also proposes the demolition of an inappropriate front addition that destroyed character-defining elements of two historic houses. New plans propose the reconstruction of lost features. The design also includes the demolition of non-historic elements such as a wooden staircase, rear decks and rear wood frame sheds.