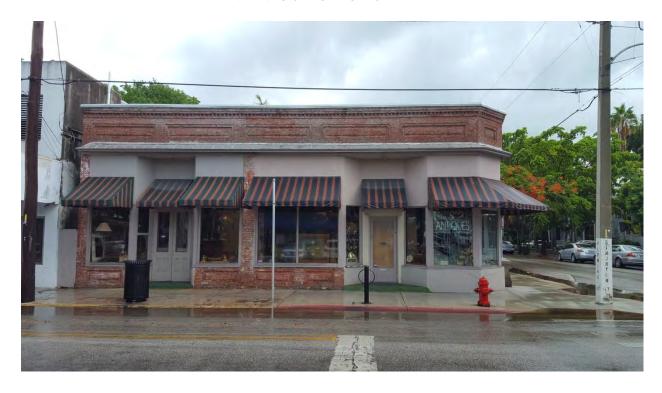

Meeting Date: December 14, 2016

**Applicant:** Michael B. Ingram, Architect

**Application Number:** H16-03-0081

**Address:** #421-423 Simonton Street

### **Description of Work**

Demolition of two-story addition attached to the front of two historic houses. Demolition of rear sawtooth on 421 Simonton. Demolition of wood staircase, decks and sheds.

### **Site Facts**

The buildings in review are altered contributing structures to the Key West historic district. According to the Sanborn maps, both buildings were built between 1899 and 1911. In the late 1950's the two frame vernacular houses were irreparable altered, by the destruction of their two-story front porches and the construction of a two-story cbs structure in front of the buildings. Since the inappropriate alteration, portions of the buildings have commercial use and the rear of the buildings are used as dwelling units. The structures had also suffered modifications on their back, and sides, with the construction of several one and two-story additions as well as a side deck and stairs that were built between both structures.

At this point staff opines that the one-story sawtooth attached immediately to the rear of 421 Simonton Street was altered on its southeast corner. By observing the actual metal shingle roof that exhibits both, the sawtooth, and the rear addition, they both were built/ altered in the same period of time and after 1962. The existing sheds, one attached to the rear of 421 Simonton and the second a freestanding structure behind 423 Simonton Street are not historic structures.