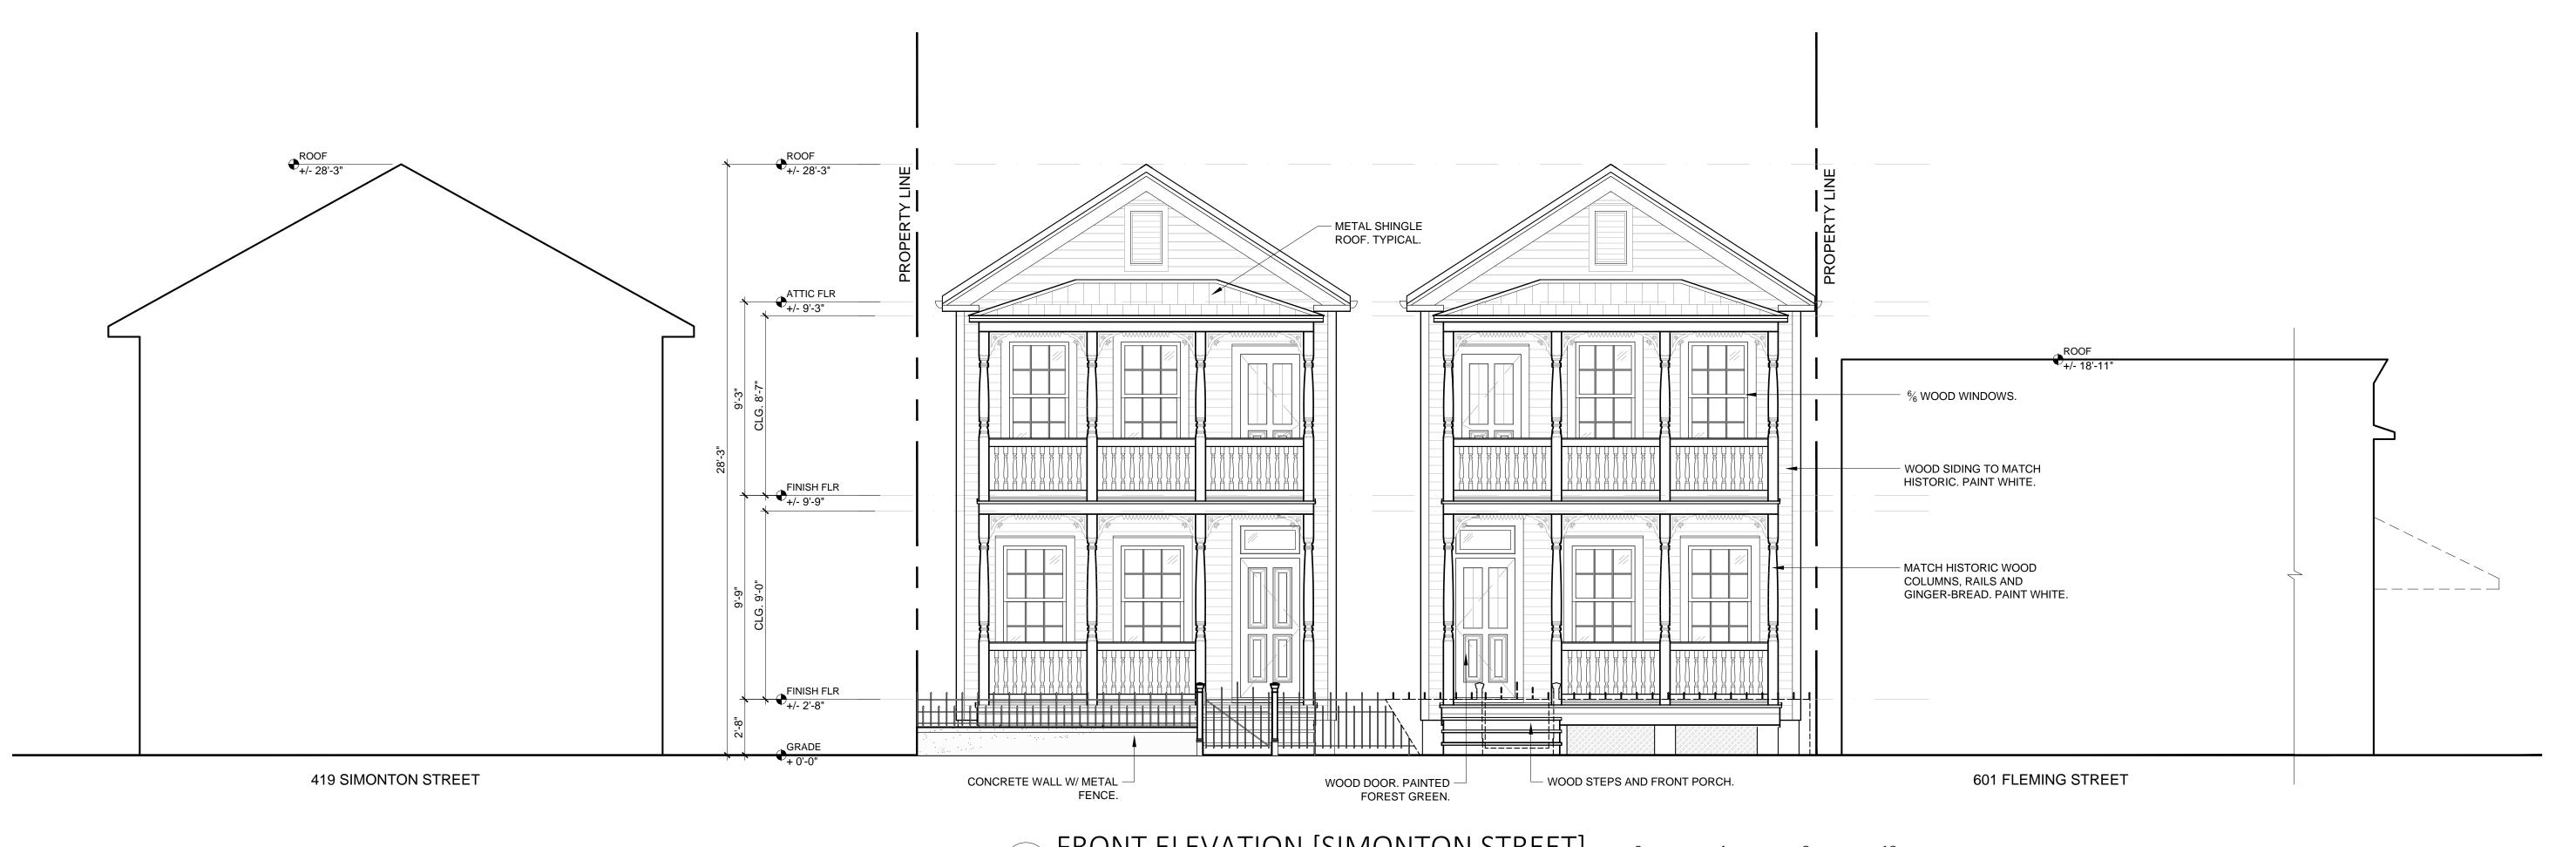

### **Description of Work**

Demolition of two-story addition attached to the front of two historic houses. Demolition of rear sawtooth on 421 Simonton. Demolition of wood staircase, decks and sheds.

### **Site Facts**

The buildings in review are altered contributing structures to the Key West historic district. According to the Sanborn maps, both buildings were built between 1899 and 1911. In the late 1950's the two frame vernacular houses were irreparable altered, by the destruction of their two-story front porches and the construction of a two-story cbs structure in front of the buildings. Since the inappropriate alteration, portions of the buildings have commercial use and the rear of the buildings are used as dwelling units. The structures had also suffered modifications on their back, and sides, with the construction of several one and two-story additions as well as a side deck and stairs that were built between both structures.

### **Staff Analysis**

On November 16, 2016, the Commission approved the proposed design and first reading for demolition for the above-mentioned request. The Certificate of Appropriateness proposes the partial demolition of a rear sawtooth roof, altered at some point after 1962. The plan also proposes the demolition of an inappropriate front addition that destroyed character-defining elements of two historic houses. New plans propose the reconstruction of lost features. The design also includes the demolition of non-historic elements such as a wooden staircase, rear decks and rear wood frame sheds.

It is staff's opinion that the wood staircase, wood decks, and two frame sheds proposed to be demolish will not qualify to be a contributing resource to the historic district in a near future.

In conclusion, it is staff's opinion that the Commission can consider the request for demolition as they comply with the criteria for demolition stated under the Land Development Regulations. The demolition of the front cbs structure will liberate these two important houses from a terrible past mistake; it diminishes the architectural value and original form of these turn of the century houses. The existing two-story cbs structure does not contributes to the historic character of the complex nor can be consider contributing in a near future.