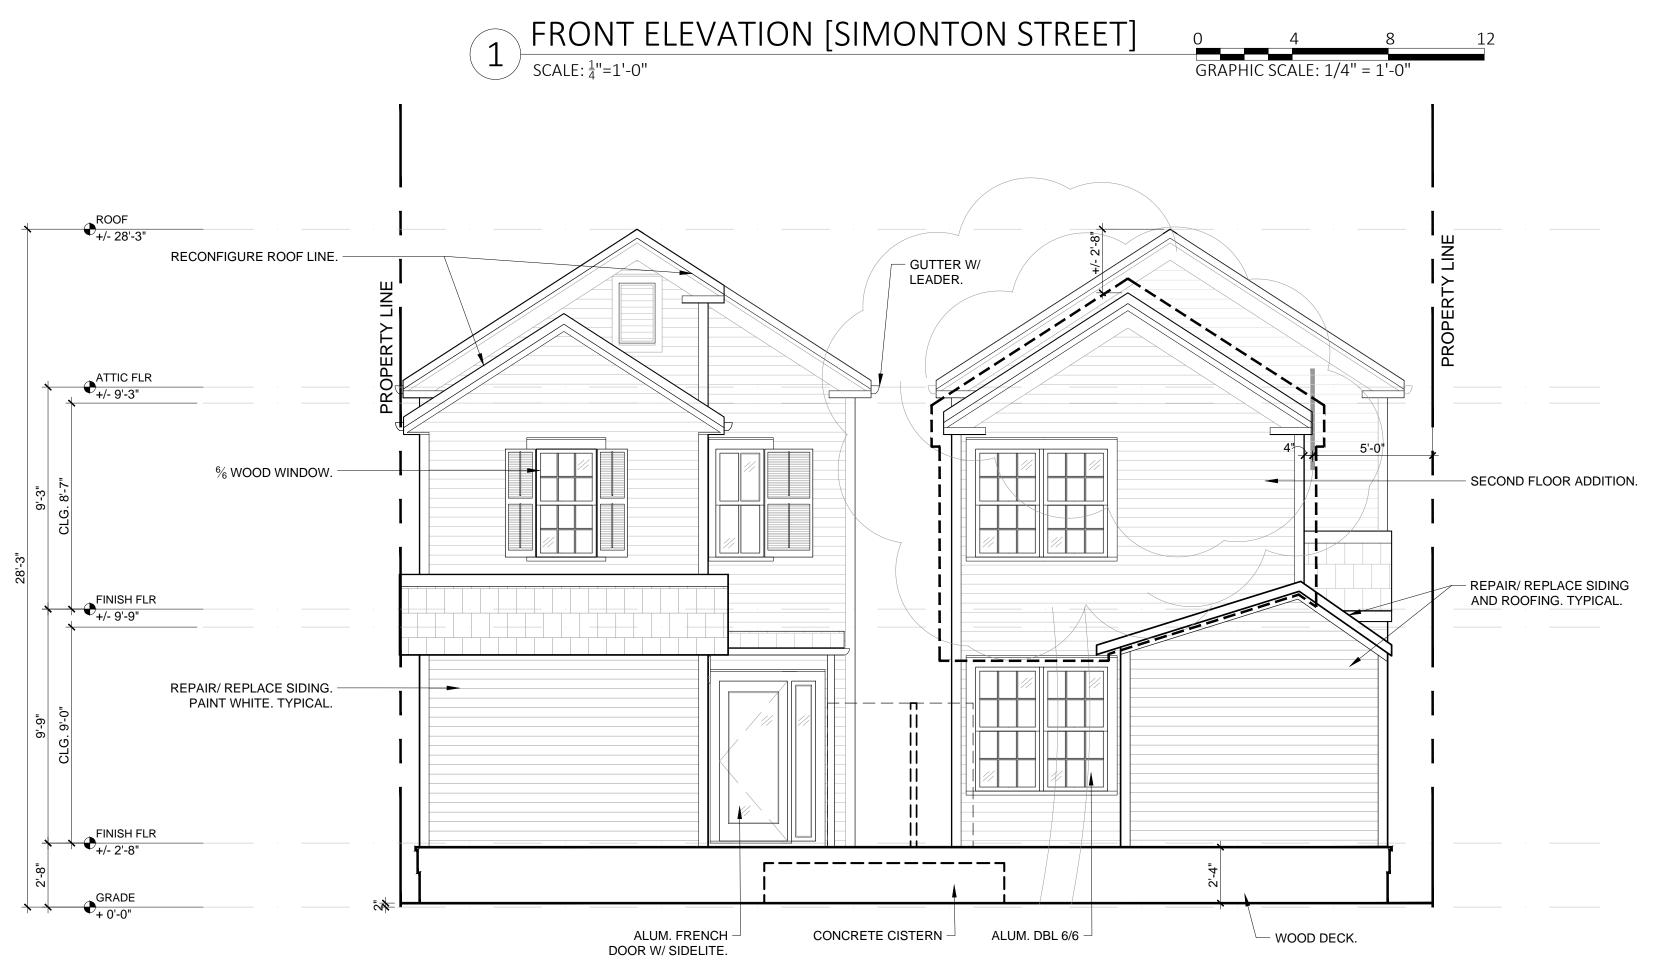

### **Description of Work**

Demolition of two-story addition attached to the front of two historic houses. Demolition of rear sawtooth on 421 Simonton. Demolition of wood staircase, decks and sheds.

### **Site Facts**

The buildings in review are altered contributing structures to the Key West historic district. According to the Sanborn maps, both buildings were built between 1899 and 1911. In the late 1950's the two frame vernacular houses were irreparable altered, by the destruction of their two-story front porches and the construction of a two-story cbs structure in front of the buildings. Since the inappropriate alteration, portions of the buildings have commercial use and the rear of the buildings are used as dwelling units. The structures had also suffered modifications on their back, and sides, with the construction of several one and two-story additions as well as a side deck and stairs that were built between both structures.

At this point staff opines that the one-story sawtooth attached immediately to the rear of 421 Simonton Street was altered on its southeast corner. By observing the actual metal shingle roof that exhibits both, the sawtooth, and the rear addition, they both were built/ altered in the same period of time and after 1962. The existing sheds, one attached to the rear of 421 Simonton and the second a freestanding structure behind 423 Simonton Street are not historic structures.

### **Staff Analysis**

On November 16, 2016, the Commission approved the proposed design and first reading for demolition for the above-mentioned request. The Certificate of Appropriateness proposes the partial demolition of a rear sawtooth roof, altered at some point after 1962. The plan also proposes the demolition of an inappropriate front addition that destroyed character-defining elements of two historic houses. New plans propose the reconstruction of lost features. The design also includes the demolition of non-historic elements such as a wooden staircase, rear decks and rear wood frame sheds.

Staff opines that the actual rear sawtooth is larger than was originally built as the south portion of the roof was historically a shed roof and an addition was built on the southeast corner. The design proposes to retain portions of the sawtooth on the north side of the house, which is original to the house. Although the cbs front addition exhibits characteristics of the late 1950's it is completely foreign to the period of significance of the two historic houses.