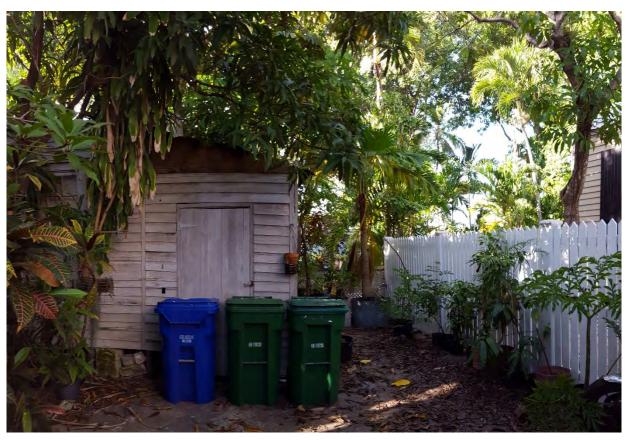

### **Description of Work**

Demolition of two-story addition attached to the front of two historic houses. Demolition of rear sawtooth on 421 Simonton. Demolition of wood staircase, decks and sheds.

At this point staff opines that the one-story sawtooth attached immediately to the rear of 421 Simonton Street was altered on its southeast corner. By observing the actual metal shingle roof that exhibits both, the sawtooth, and the rear addition, they both were built/ altered in the same period of time and after 1962. The existing sheds, one attached to the rear of 421 Simonton and the second a freestanding structure behind 423 Simonton Street are not historic structures.

9 Has not yielded, and is not likely to yield, information important in history.

The portions of the houses in question does not yield important information in history.

The plan includes the demolition of a wood staircase, wood decks, and two frame sheds. Since the elements in question are non-historic, this review shall be based on section 102-218 (b), which requires the following criteria for demolitions: The historic architectural review commission shall not issue permits that would result in: