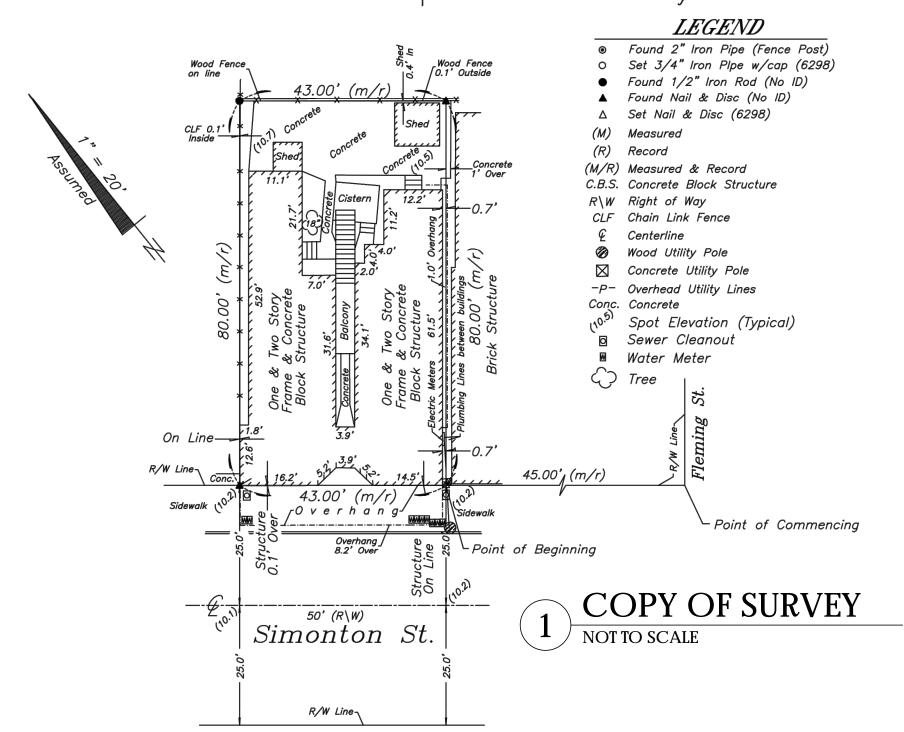

### **Site Facts**

The buildings in review are altered contributing structures to the Key West historic district. According to the Sanborn maps, both buildings were built between 1899 and 1911. In the late 1950's the two frame vernacular houses were irreparable altered, by the destruction of their two-story front porches and the construction of a two-story cbs structure in front of the buildings. Since the inappropriate alteration, portions of the buildings have commercial use and the rear of the buildings are used as dwelling units. The structures had also suffered modifications on their back, and sides, with the construction of several one and two-story additions as well as a side deck and stairs that were built between both structures.

At this point staff opines that the one-story sawtooth attached immediately to the rear of 421 Simonton Street was altered on its southeast corner. By observing the actual metal shingle roof that exhibits both, the sawtooth, and the rear addition, they both were built/ altered in the same period of time and after 1962. The existing sheds, one attached to the rear of 421 Simonton and the second a freestanding structure behind 423 Simonton Street are not historic structures.

Staff opines that the actual rear sawtooth is larger than was originally built as the south portion of the roof was historically a shed roof and an addition was built on the southeast corner. The design proposes to retain portions of the sawtooth on the north side of the house, which is original to the house. Although the cbs front addition exhibits characteristics of the late 1950's it is completely foreign to the period of significance of the two historic houses.