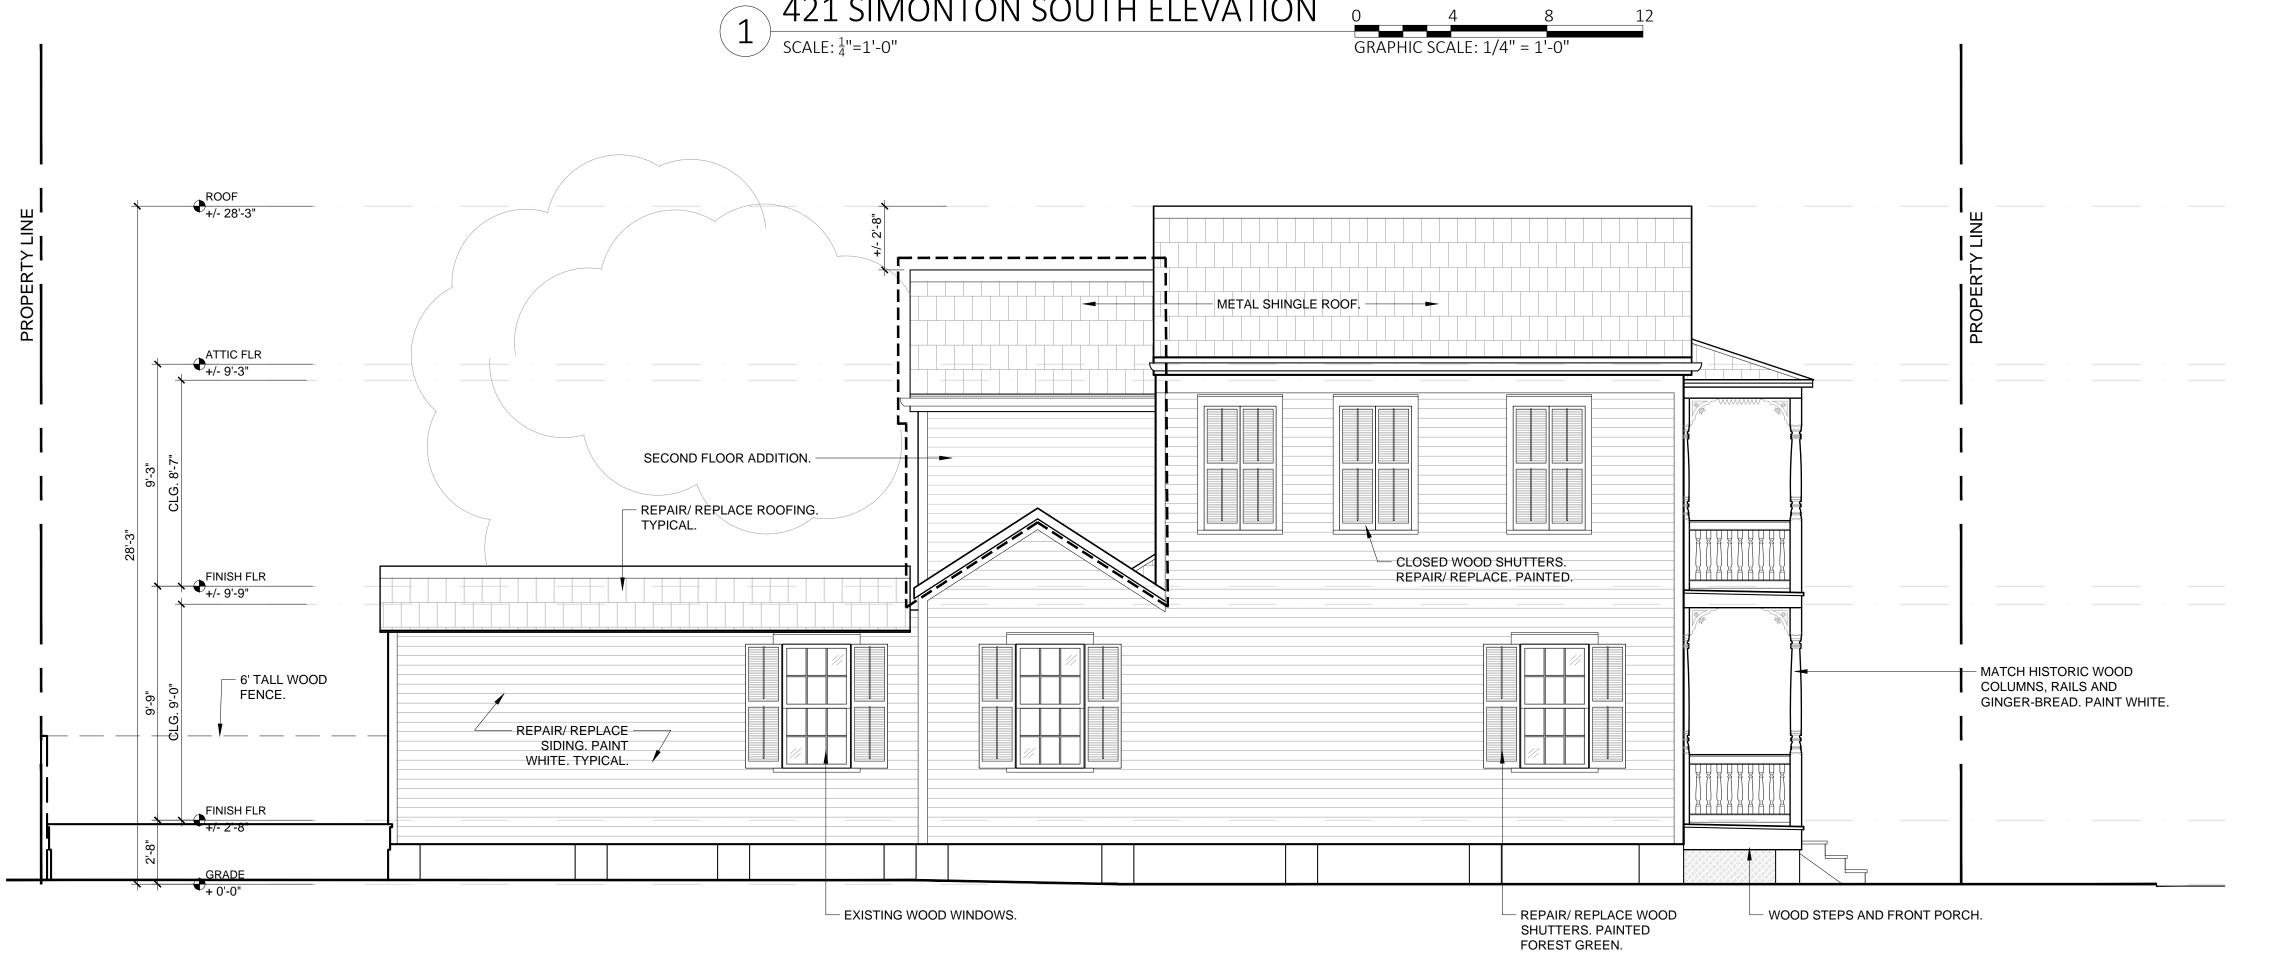

### **Site Facts**

The buildings in review are altered contributing structures to the Key West historic district. According to the Sanborn maps, both buildings were built between 1899 and 1911. In the late 1950's the two frame vernacular houses were irreparable altered, by the destruction of their two-story front porches and the construction of a two-story cbs structure in front of the buildings. Since the inappropriate alteration, portions of the buildings have commercial use and the rear of the buildings are used as dwelling units. The structures had also suffered modifications on their back, and sides, with the construction of several one and two-story additions as well as a side deck and stairs that were built between both structures.

At this point staff opines that the one-story sawtooth attached immediately to the rear of 421 Simonton Street was altered on its southeast corner. By observing the actual metal shingle roof that exhibits both, the sawtooth, and the rear addition, they both were built/ altered in the same period of time and after 1962. The existing sheds, one attached to the rear of 421 Simonton and the second a freestanding structure behind 423 Simonton Street are not historic structures.

Staff opines that the actual rear sawtooth is larger than was originally built as the south portion of the roof was historically a shed roof and an addition was built on the southeast corner. The design proposes to retain portions of the sawtooth on the north side of the house, which is original to the house. Although the cbs front addition exhibits characteristics of the late 1950's it is completely foreign to the period of significance of the two historic houses.