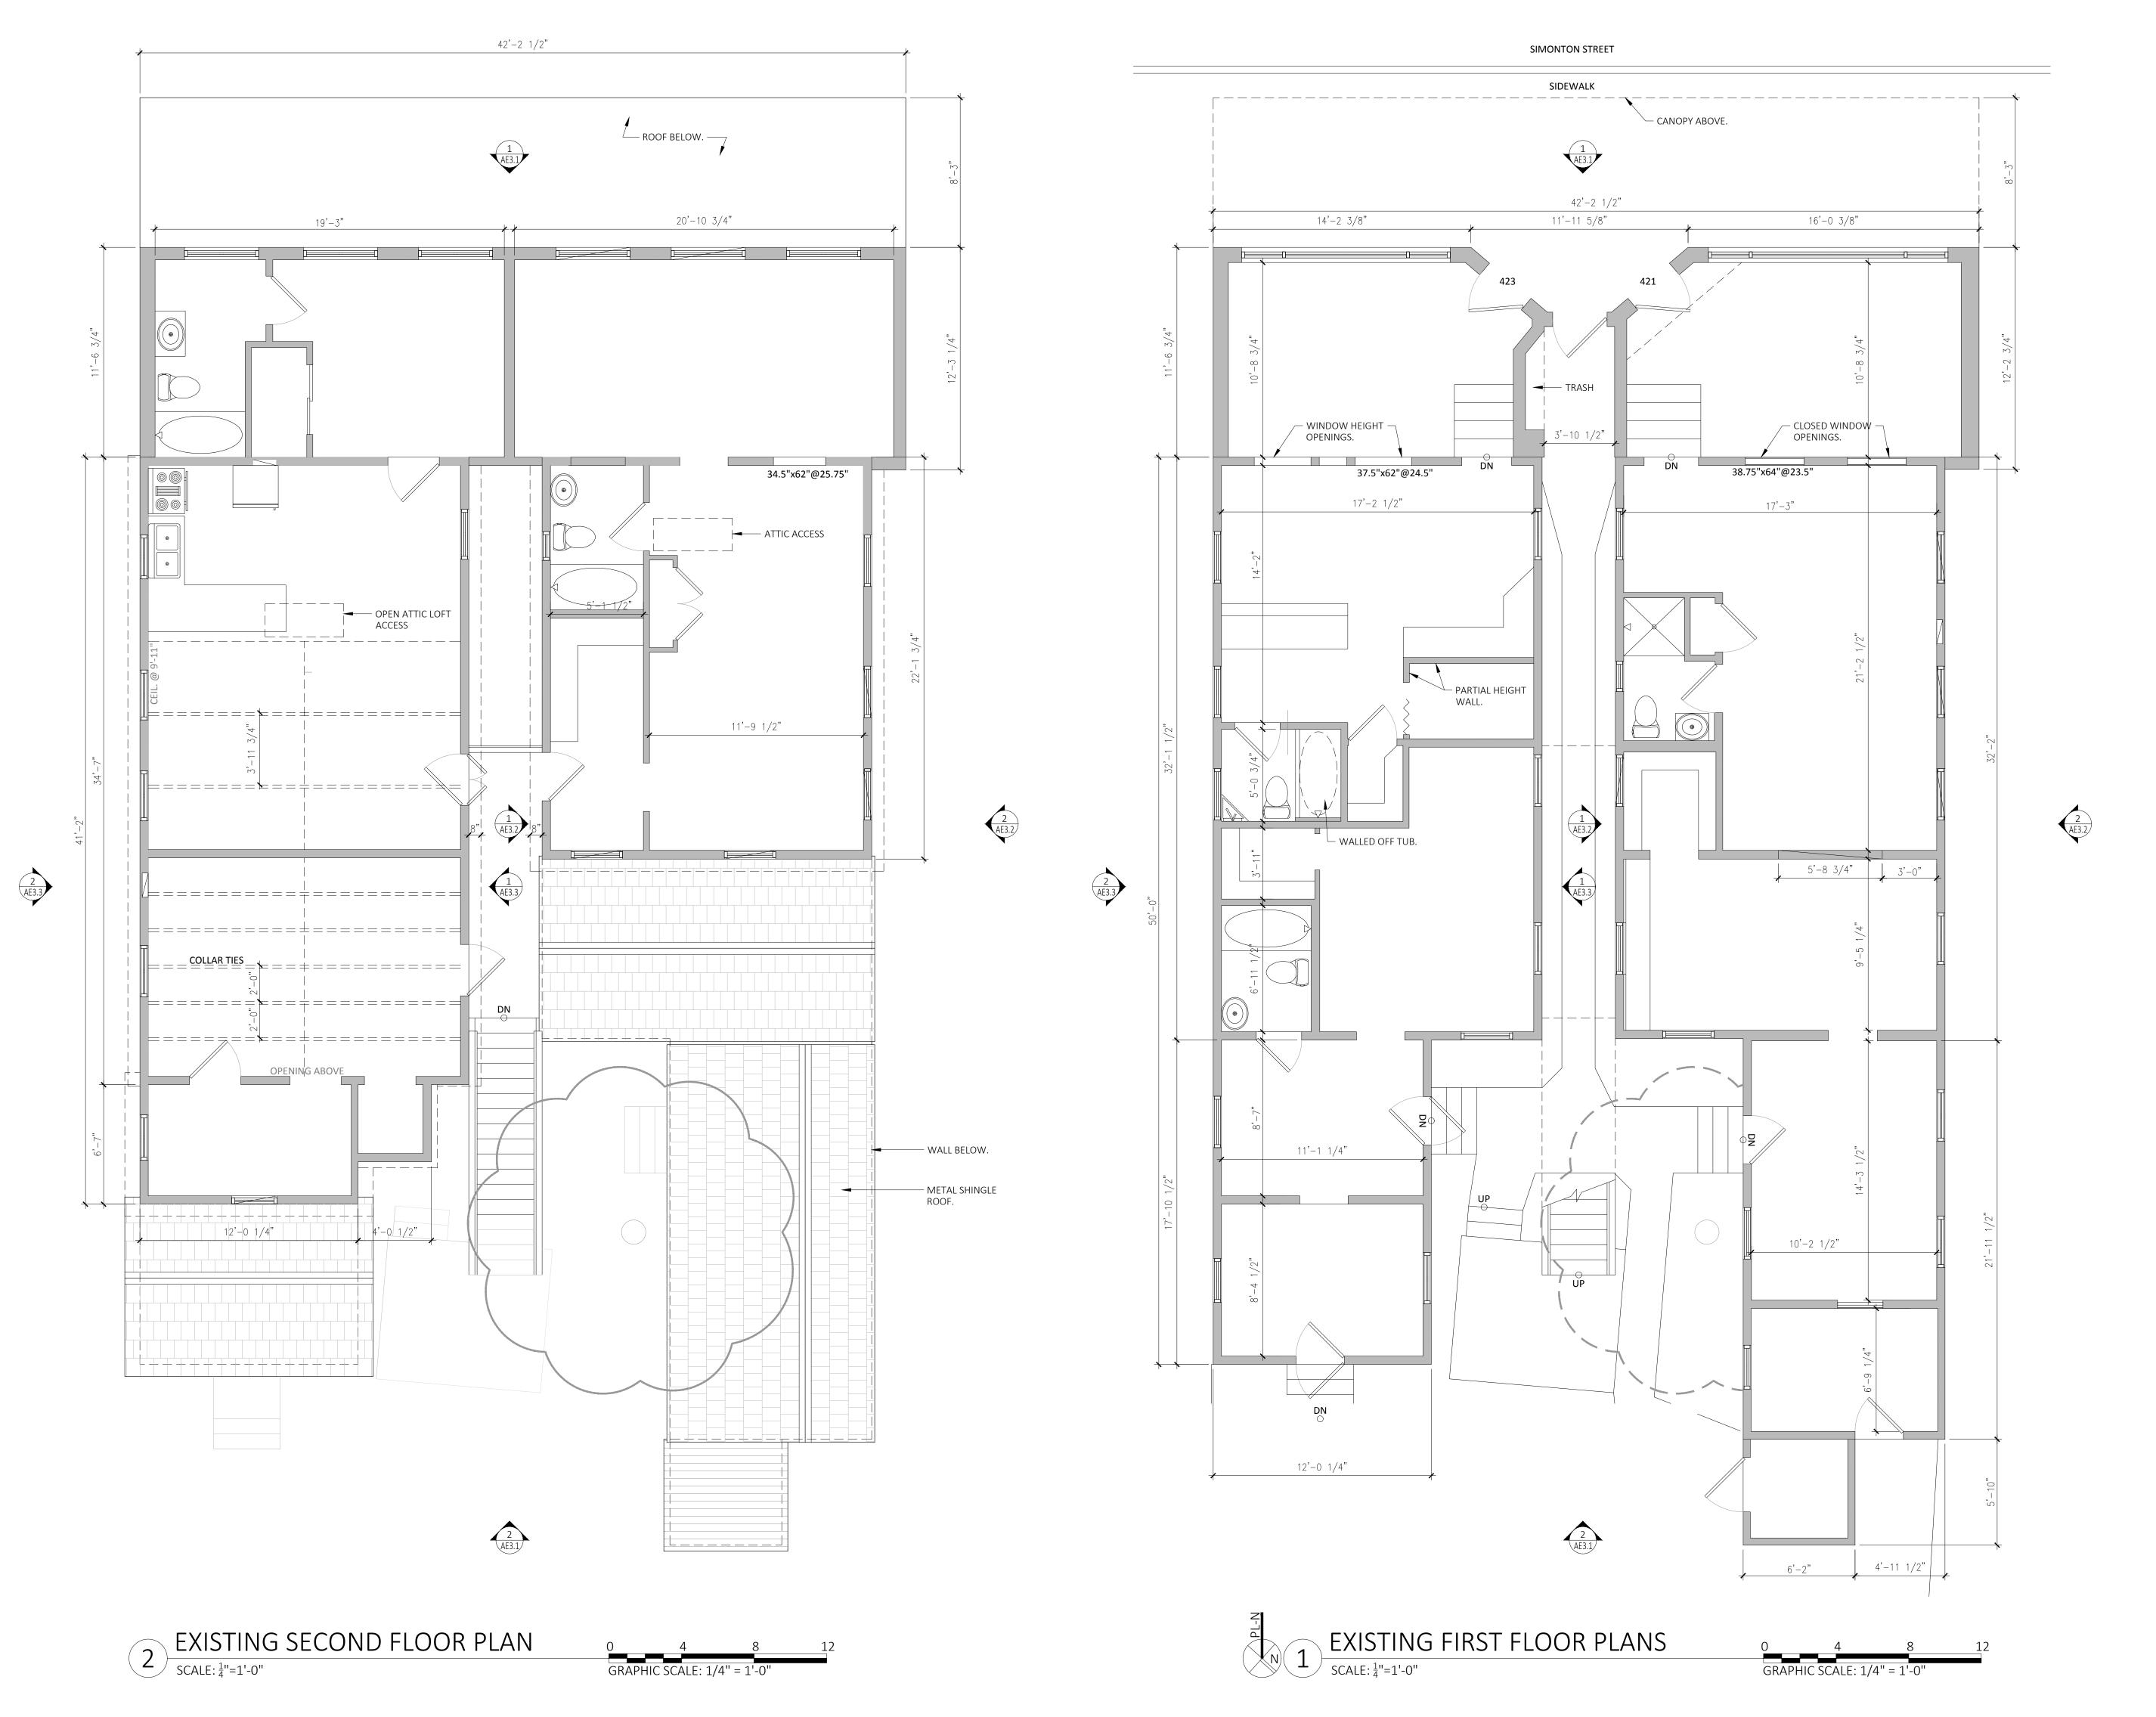

### **Description of Work**

Demolition of two-story addition attached to the front of two historic houses. Demolition of rear sawtooth on 421 Simonton. Demolition of wood staircase, decks and sheds.

### **Site Facts**

The buildings in review are altered contributing structures to the Key West historic district. According to the Sanborn maps, both buildings were built between 1899 and 1911. In the late 1950's the two frame vernacular houses were irreparable altered, by the destruction of their two-story front porches and the construction of a two-story cbs structure in front of the buildings. Since the inappropriate alteration, portions of the buildings have commercial use and the rear of the buildings are used as dwelling units. The structures had also suffered modifications on their back, and sides, with the construction of several one and two-story additions as well as a side deck and stairs that were built between both structures.

At this point staff opines that the one-story sawtooth attached immediately to the rear of 421 Simonton Street was altered on its southeast corner. By observing the actual metal shingle roof that exhibits both, the sawtooth, and the rear addition, they both were built/ altered in the same period of time and after 1962. The existing sheds, one attached to the rear of 421 Simonton and the second a freestanding structure behind 423 Simonton Street are not historic structures.

### **Staff Analysis**

On November 16, 2016, the Commission approved the proposed design and first reading for demolition for the above-mentioned request. The Certificate of Appropriateness proposes the partial demolition of a rear sawtooth roof, altered at some point after 1962. The plan also proposes the demolition of an inappropriate front addition that destroyed character-defining elements of two historic houses. New plans propose the reconstruction of lost features. The design also includes the demolition of non-historic elements such as a wooden staircase, rear decks and rear wood frame sheds.

Staff opines that the actual rear sawtooth is larger than was originally built as the south portion of the roof was historically a shed roof and an addition was built on the southeast corner. The design proposes to retain portions of the sawtooth on the north side of the house, which is original to the house. Although the cbs front addition exhibits characteristics of the late 1950's it is completely foreign to the period of significance of the two historic houses.