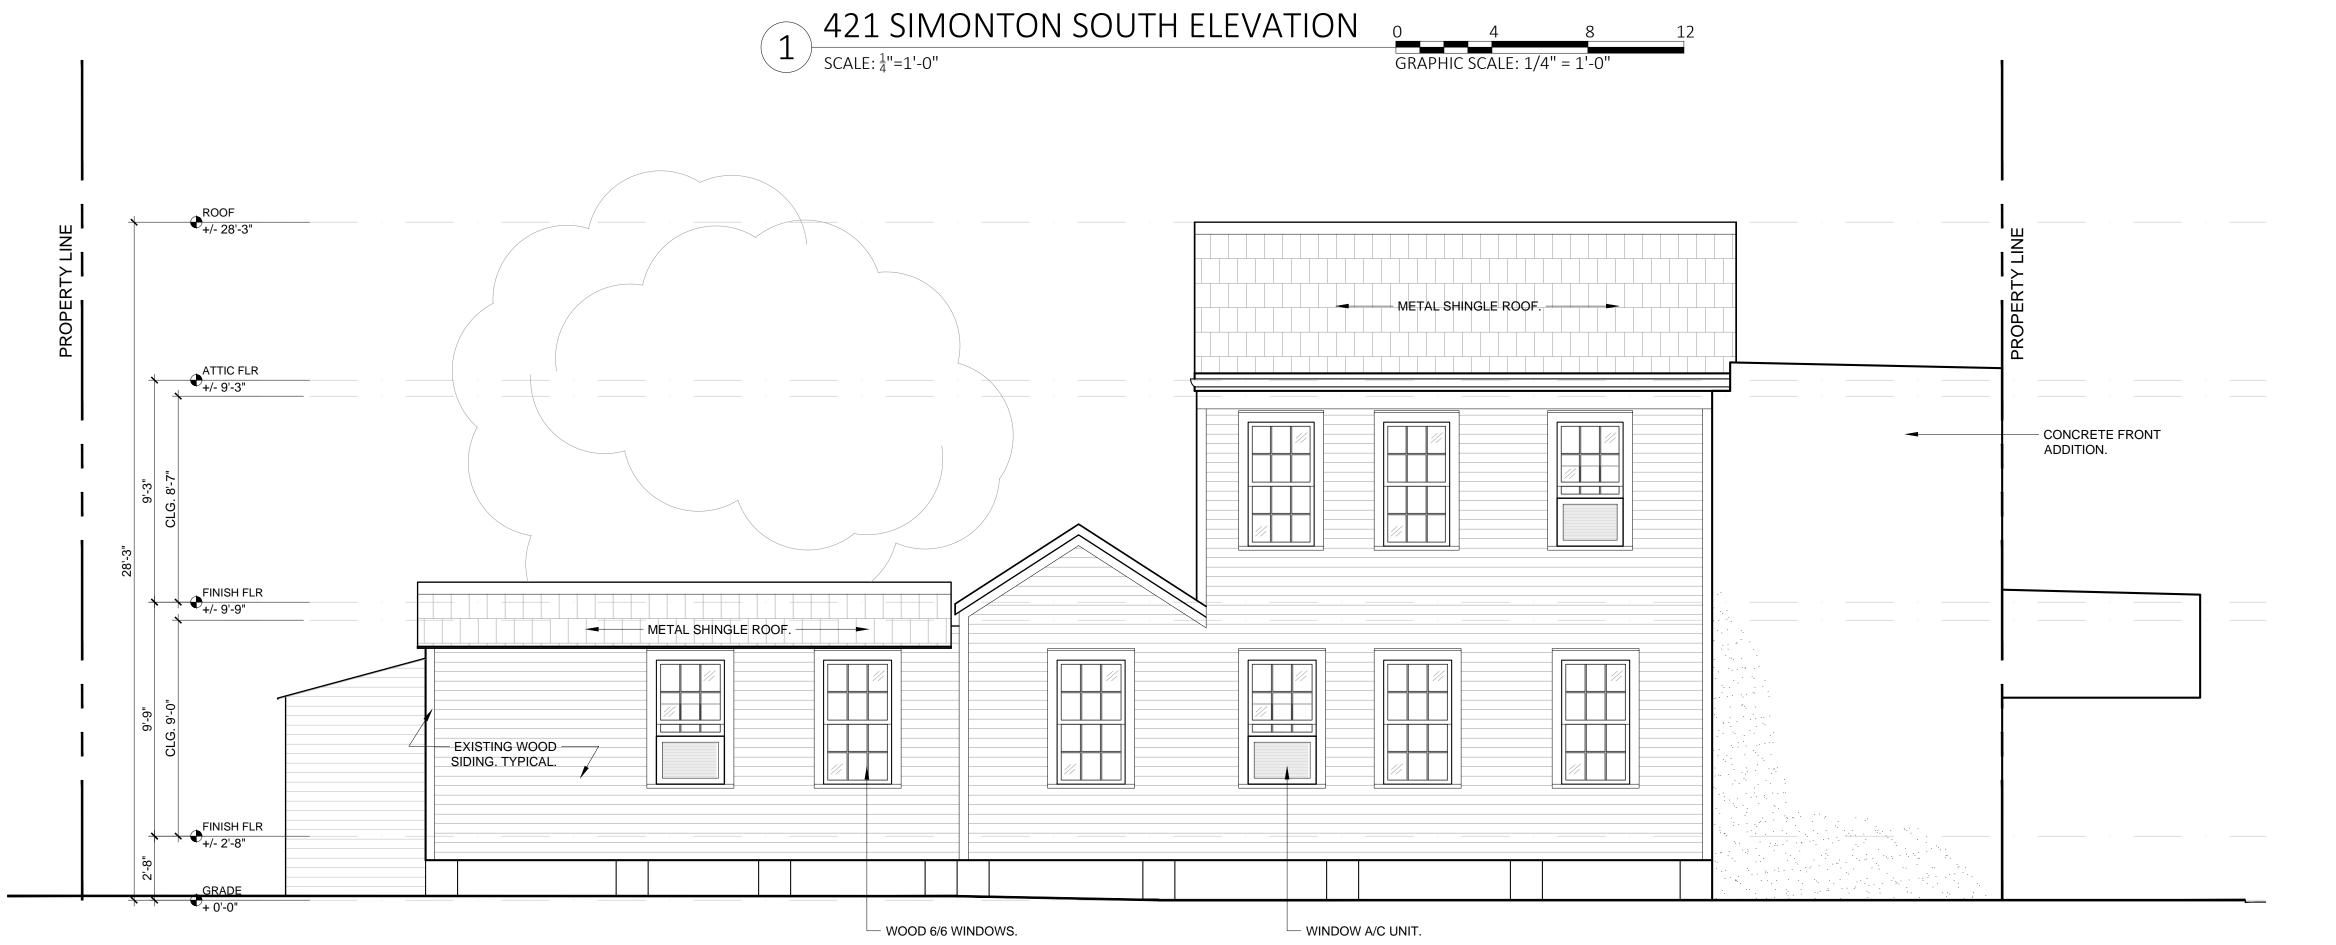

### **Description of Work**

Demolition of two-story addition attached to the front of two historic houses. Demolition of rear sawtooth on 421 Simonton. Demolition of wood staircase, decks and sheds.

### **Site Facts**

The buildings in review are altered contributing structures to the Key West historic district. According to the Sanborn maps, both buildings were built between 1899 and 1911. In the late 1950's the two frame vernacular houses were irreparable altered, by the destruction of their two-story front porches and the construction of a two-story cbs structure in front of the buildings. Since the inappropriate alteration, portions of the buildings have commercial use and the rear of the buildings are used as dwelling units. The structures had also suffered modifications on their back, and sides, with the construction of several one and two-story additions as well as a side deck and stairs that were built between both structures.

Staff opines that the actual rear sawtooth is larger than was originally built as the south portion of the roof was historically a shed roof and an addition was built on the southeast corner. The design proposes to retain portions of the sawtooth on the north side of the house, which is original to the house. Although the cbs front addition exhibits characteristics of the late 1950's it is completely foreign to the period of significance of the two historic houses.

The portions of the buildings in question have no significant value as part of a development, heritage, or cultural record of the city. The front addition is clearly a deviation of how traditional frame vernacular homes look like in the historic district.

The portions of the houses in question does not exemplify a remaining architectural type in its neighborhood and does not possess any significant

visual features. By the opposite, the front addition is foreign and extremely inappropriate to the houses.