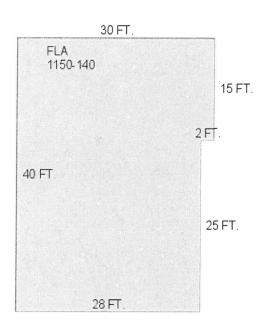

## **Building 1 Details**

Building Type
Effective Age 14
Year Built 1974
Functional Obs 0

Condition G. Perimeter 140
Special Arch 0

Economic Obs 0

Quality Grade 400 Depreciation % 15 Grnd Floor Area 1,150

### Sections:

| Nbr | Туре | Ext Wall | # Stories | Year Built | Attic | A/C | Basement % | Finished Basement % | Area  |
|-----|------|----------|-----------|------------|-------|-----|------------|---------------------|-------|
| 1   | FLA  |          | 1         | 1992       |       |     |            |                     | 1,150 |