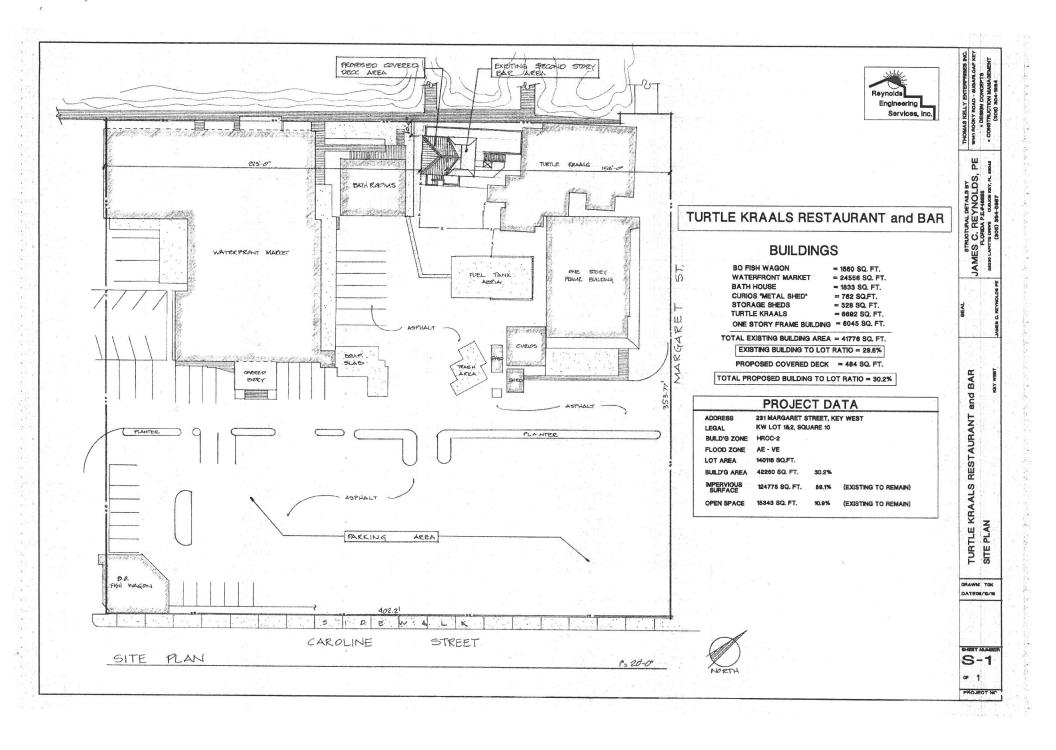

### **Background:**

The subject property is located at the foot of Margaret Street in the Key West Bight. The parcel is almost entirely occupied by the Turtle Kraals Restaurant building. The property is immediately surrounded on all sides by the Historic Residential Commercial Core – Key West Bight zoning district. The property is approximately 12,225 square feet.

This application proposes expanding the roof top deck area to allow for 175 square feet of new restaurant consumption area. The expansion of the deck, reconstruction of two staircases and the instillation of a handicapped lift are all part of the ongoing renovation to the building and roof top deck area.

**Please fill out the relevant Site Data in the table below.** For Building Coverage, Impervious Surface, Open Space and F.A.R. provide square footages and percentages.

|                                        | Site Data Table     |          |          |                  |  |  |  |  |
|----------------------------------------|---------------------|----------|----------|------------------|--|--|--|--|
|                                        | Code<br>Requirement | Existing | Proposed | Variance Request |  |  |  |  |
| Zoning                                 | HRCC-2              |          |          |                  |  |  |  |  |
| Flood Zone                             | VE                  |          |          |                  |  |  |  |  |
| Size of Site                           | 140,118 SQ. FT.     |          |          |                  |  |  |  |  |
| Height                                 | 35 FEET             | 25,-6"   | 25,-6"   |                  |  |  |  |  |
| Front Setback                          | 10 FEET             |          |          |                  |  |  |  |  |
| Side Setback                           | 5 FEET              |          |          |                  |  |  |  |  |
| Side Setback                           | 5 FEET              | -        |          |                  |  |  |  |  |
| Street Side Setback                    | 7,5 FEET            |          |          |                  |  |  |  |  |
| Rear Setback                           | 15 FEET             |          |          |                  |  |  |  |  |
| F.A.R                                  | 0.5                 |          |          |                  |  |  |  |  |
| Building Coverage                      | 50%                 |          |          |                  |  |  |  |  |
| Impervious Surface                     | 60%                 |          |          |                  |  |  |  |  |
| Parking                                |                     |          |          |                  |  |  |  |  |
| Handicap Parking                       |                     |          |          |                  |  |  |  |  |
| Bicycle Parking                        |                     |          |          |                  |  |  |  |  |
| Open Space/ Landscaping                | 20%                 |          |          |                  |  |  |  |  |
| Number and type of units               |                     |          |          |                  |  |  |  |  |
| Consumption Area or<br>Number of seats |                     |          |          |                  |  |  |  |  |