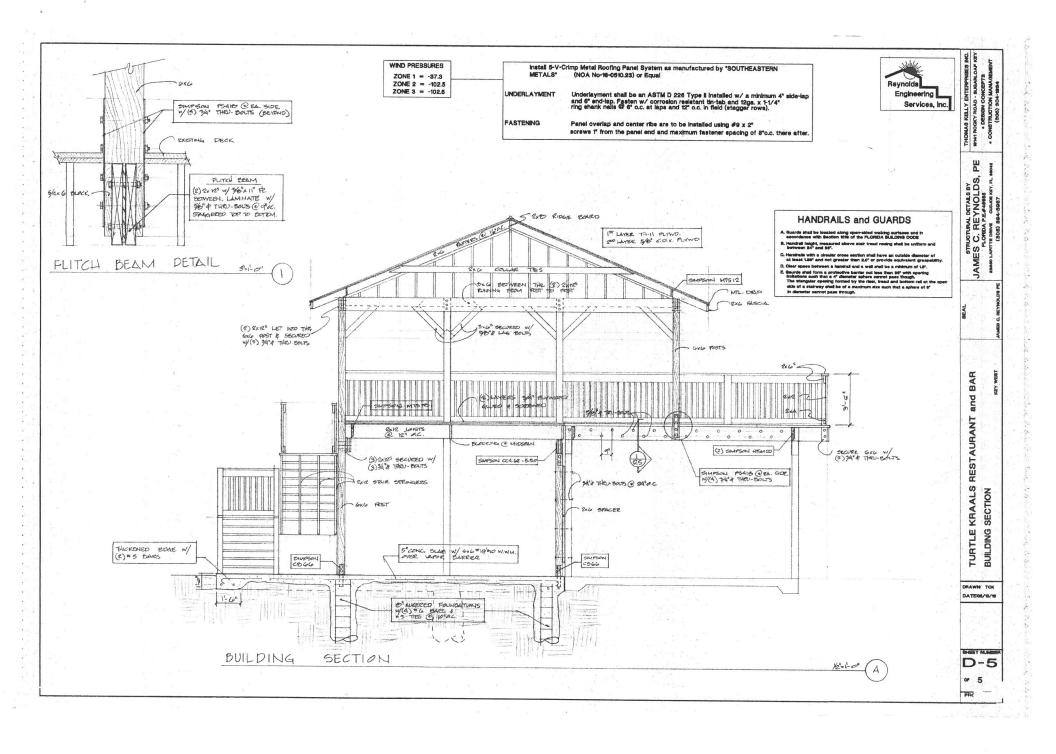

This application proposes expanding the roof top deck area to allow for 175 square feet of new restaurant consumption area. The expansion of the deck, reconstruction of two staircases and the instillation of a handicapped lift are all part of the ongoing renovation to the building and roof top deck area.

#### **GENERAL NOTES:**

- 1. All work shall comply with applicable codes.
- 2.Contractor shall follow the manufacture specifications and rewhen selecting the correct connector for the environment and wood type.
- S. The Builder using these plans shall be responsible for the means, methods, techniques, sequences, procedures and all saftey sapects of constrution
- 4. The Builder shall shook and verify all dimensions and elevations.
- 6. This Design is based on the FLORIDA BUILDING fifth edition (2014) Design loads are as follows: Wind Load @ 180 MPH ASCE 7 Exposure D

Deck Load - 100 PRF

- 8. Existing underground utilities are not shown and Contract shall contact at utility companies prior to any secewation. Contractor shall protect at sittlities and shall be responsit for any demages at his expense.
  7. All kumber for estructural members shall be doubtern the and pressure-wested where required.
- 8. Handrell and gaurde shall be extruded stantrum and pressure treated tember
  - A. Guards shall be located stong open-sided wasting surfaces and in accordance with Section 1015 of the FLORIDA SUILDING CODE
  - Handrall height, measured above stair tread noting shall be uniform and between 84" and 88".
  - G. Handralie with a circular cross section shall have an outside diameter of at least 1.25" and not greater than 2.0" or provide equivalent graspability.
  - D. Clear apace between a handral and a wall shall be a minimum of 1.5".
  - D. Clear space detreem a handral and a wall shall be a minimum of LS\*. Cleards shall form a protective bearing not seen 68" with opening limitations such that a 4" diameter sphere centrol peak though. The triangular opening format by the riser, tread and bottom rail at the open side of a statively shall be of a maximum size such that a sphere of 6" in clamater cannot peak through.

Connections (elinch nails at far sides; space and stagger nails to prevent splitting)

6x6 POSTS TO CONCRETE PIERS bedded 14" into concrete (2) 8/4" thru-bolts.

ROOF RAFTERS TO DOUBLE TOP PLATE

RAFTER TO RAFTER

Use 1-1/2" 14-gauge galvanized strap w/ (4) 10d nalls in each rafter

5/8" SUBROOF TO RAFTERS 10d neil @ 4" o.c. at all panel edges. Field nailing @ 6" o.c.

10.Concrete shall be a mix designed by a recognized teating lab to active a strength of 4000 pel at 28 days with a plastic and workable mix. Concrete to be surveyor or vouce part 29 days who a passos and worksen into Concrets to be mixed, placed and oursel eccording to ACI standards and specifications. 11. Reinforcing steel shall be ARTM A 416 Grade 80 deformed bars of new billet steel free from all, scale and loose rust and placed in accordance with ACI standards and opecifications.

Soil supporting concrete elabs on grade shall be compact to a density of not less than 86 percent of the maximum de as determined by the Standard Prootor Method.

13. The soil shall be treated to protect against subterranean termites. A Certificated of Compliance shall be issued which meets the requirements of section #304.11