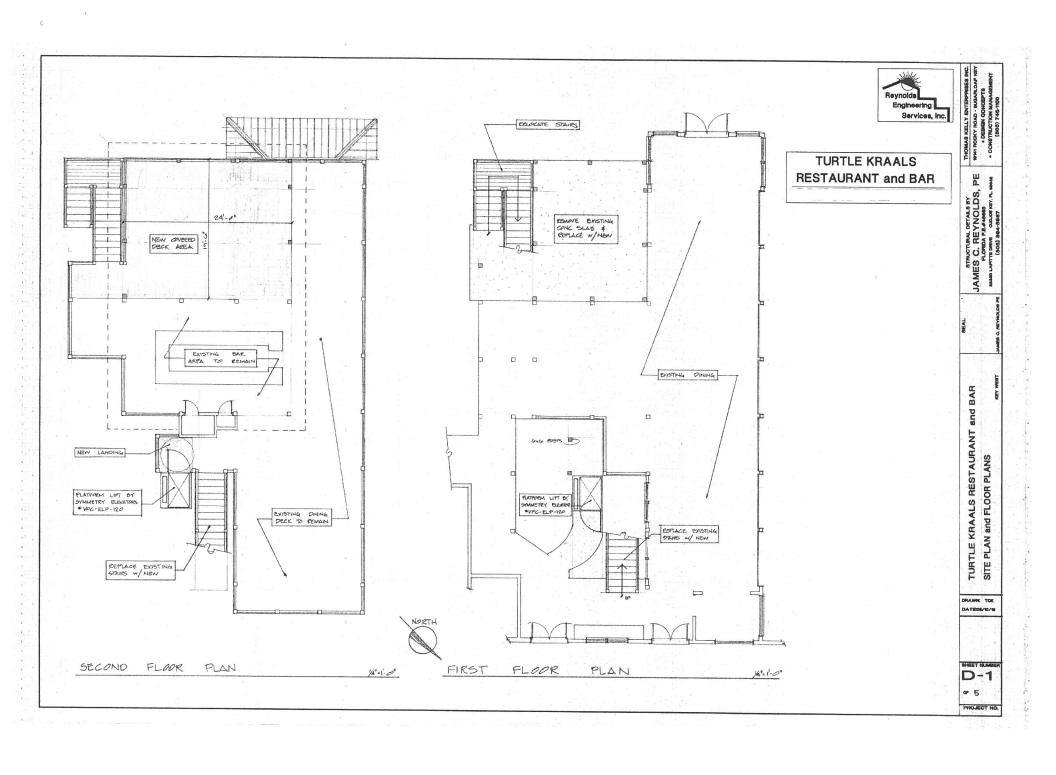

This application proposes expanding the roof top deck area to allow for 175 square feet of new restaurant consumption area. The expansion of the deck, reconstruction of two staircases and the instillation of a handicapped lift are all part of the ongoing renovation to the building and roof top deck area.

| PROPERTY DESCRIPTION:                                                                                                                   |               |                              |                   |
|-----------------------------------------------------------------------------------------------------------------------------------------|---------------|------------------------------|-------------------|
| Site Address: 231 MARGARET STREET                                                                                                       |               |                              |                   |
| Zoning District: HRCC-2                                                                                                                 | _ Real Estate | e (RE) #: <u>00072082-00</u> | 4400              |
| Property located within the Historic District?                                                                                          | X Yes         | □ No                         |                   |
| APPLICANT:   Owner   Name:   THOMAS KELLY                                                                                               | rized Repres  | sentative                    |                   |
| Mailing Address: 19141 ROCKY ROAD                                                                                                       |               |                              |                   |
| City: SUGARLOAF KEY                                                                                                                     |               | State: FLORIDA               | Zip: <u>33042</u> |
| Home/Mobile Phone: <u>305-304-1984</u> O                                                                                                | ffice:        | Fax:                         |                   |
| Email: THOMASCKELLY1@BELLSOUTH.NET                                                                                                      |               |                              |                   |
| PROPERTY OWNER: (if different than above)  Name: _CITY OF KEY WEST  Mailing Address: _PO BOX 1409                                       |               |                              | 90040             |
| City: KEY WEST                                                                                                                          |               |                              |                   |
| Home/Mobile Phone: O                                                                                                                    |               | Fax:                         |                   |
| Email:                                                                                                                                  |               |                              |                   |
| Description of Proposed Construction, Development AT SECOND FLOOR. 2. INSTALL HANDICAPPED LIF                                           |               |                              | COVERED DECK AREA |
| List and describe the specific variance(s) being reque A VARIANCE TO RELIEVE THE PROJECT OF THE RE  175 SQUARE FEET OF CONSUMPTION AREA | QUIRED (4) I  | PARKING SPACES DUI           |                   |
| Are there any easements, deed restrictions or other er  If yes, please describe and attach relevant documents: _                        |               |                              | •                 |