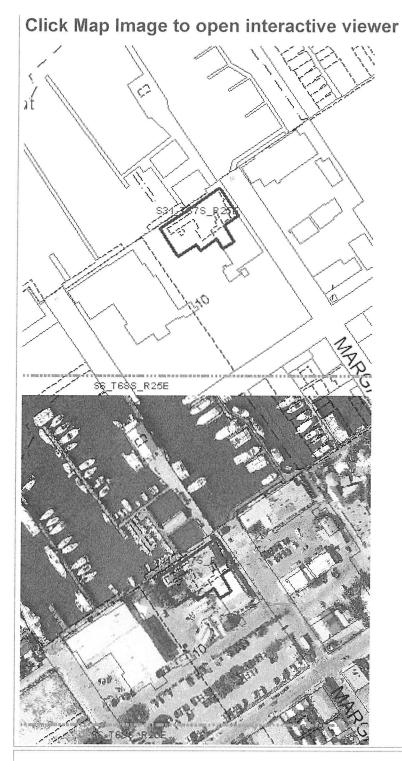

**Property Record Card** -Maps are now launching the new map application version.

Alternate Key: 8818645 Parcel ID: 00072082-004400

## **Ownership Details**

Mailing Address: CITY OF KEY WEST PO BOX 1409 KEY WEST, FL 33041-1409

## **Property Details**

PC Code: 21 - RESTAURANTS & CAFETERIAS

Millage Group: 12KW Affordable Housing: No Section-Township-Range: 31-67-25

Property Location: MARGARET ST KEY WEST

Legal Description: KW PT SQR 10 (TURTLE KRAALS LEASE) G42-467/68 OR427-17/18 OR572-126E OR656-645/46