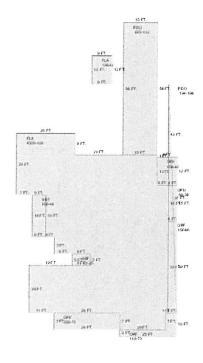

### **Background:**

The subject property is located at the foot of Margaret Street in the Key West Bight. The parcel is almost entirely occupied by the Turtle Kraals Restaurant building. The property is immediately surrounded on all sides by the Historic Residential Commercial Core – Key West Bight zoning district. The property is approximately 12,225 square feet.

# **Building Summary**

Number of Buildings: 2

Number of Commercial Buildings: 2

Total Living Area: 5566 Year Built: 1974

## **Building 1 Details**

Building Type
Effective Age 14
Year Built 1974
Functional Obs 0

Condition G. Perimeter 140
Special Arch 0

Economic Obs 0

Quality Grade 400 Depreciation % 15 Grnd Floor Area 1,150

# **Building 2 Details**

| Building Type    | Condition G    | Quality Grade 400     |
|------------------|----------------|-----------------------|
| Effective Age 14 | Perimeter 380  | Depreciation % 18     |
| Year Built 1974  | Special Arch 0 | Grnd Floor Area 4,416 |
| Functional Obs 0 | Economic Obs 0 |                       |