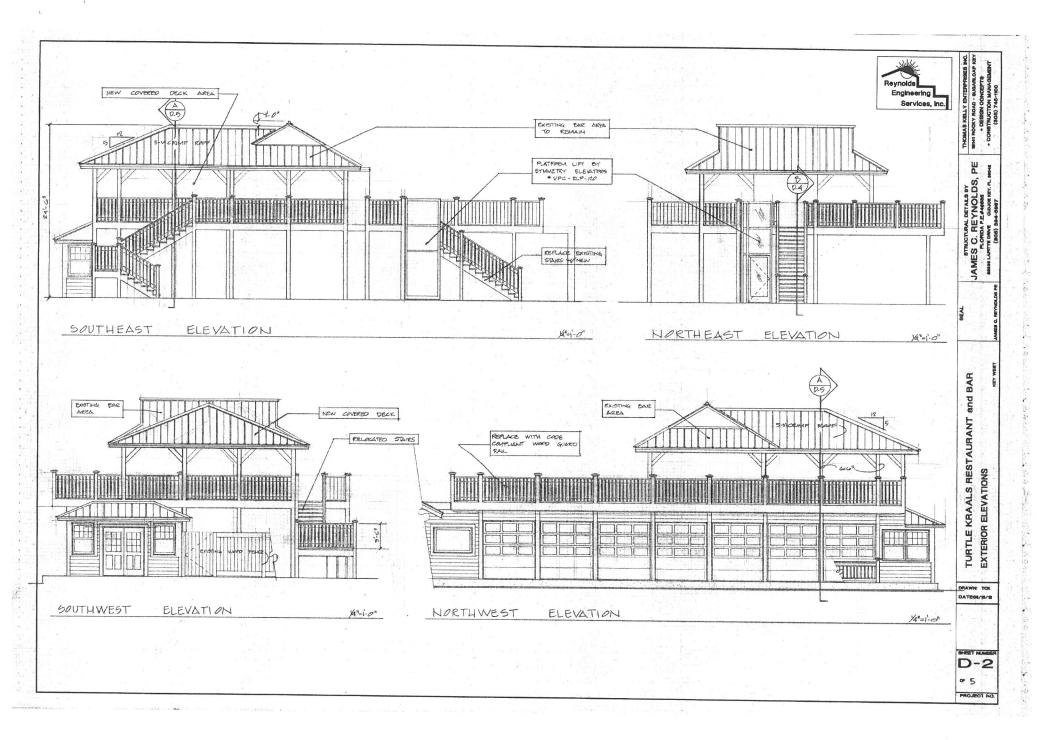

This application proposes expanding the roof top deck area to allow for 175 square feet of new restaurant consumption area. The expansion of the deck, reconstruction of two staircases and the instillation of a handicapped lift are all part of the ongoing renovation to the building and roof top deck area.

The addition of 175 square feet of new commercial floor are requires compliance with parking requirements per Section 108-572 as seen in the table below.

| Relevant: Code Section 108-572 |                                                                                                     |          |          |                                   |  |  |
|--------------------------------|-----------------------------------------------------------------------------------------------------|----------|----------|-----------------------------------|--|--|
| Dimensional<br>Requirement     | Required/<br>Allowed                                                                                | Existing | Proposed | Change / Variance Required?       |  |  |
| Parking requirement            | 175 sq. ft. (new commercial floor area) = 4 Spaces (1 space per 45 square feet of consumption area) | 0 spaces | 0 spaces | Variance<br>Requested<br>4 spaces |  |  |