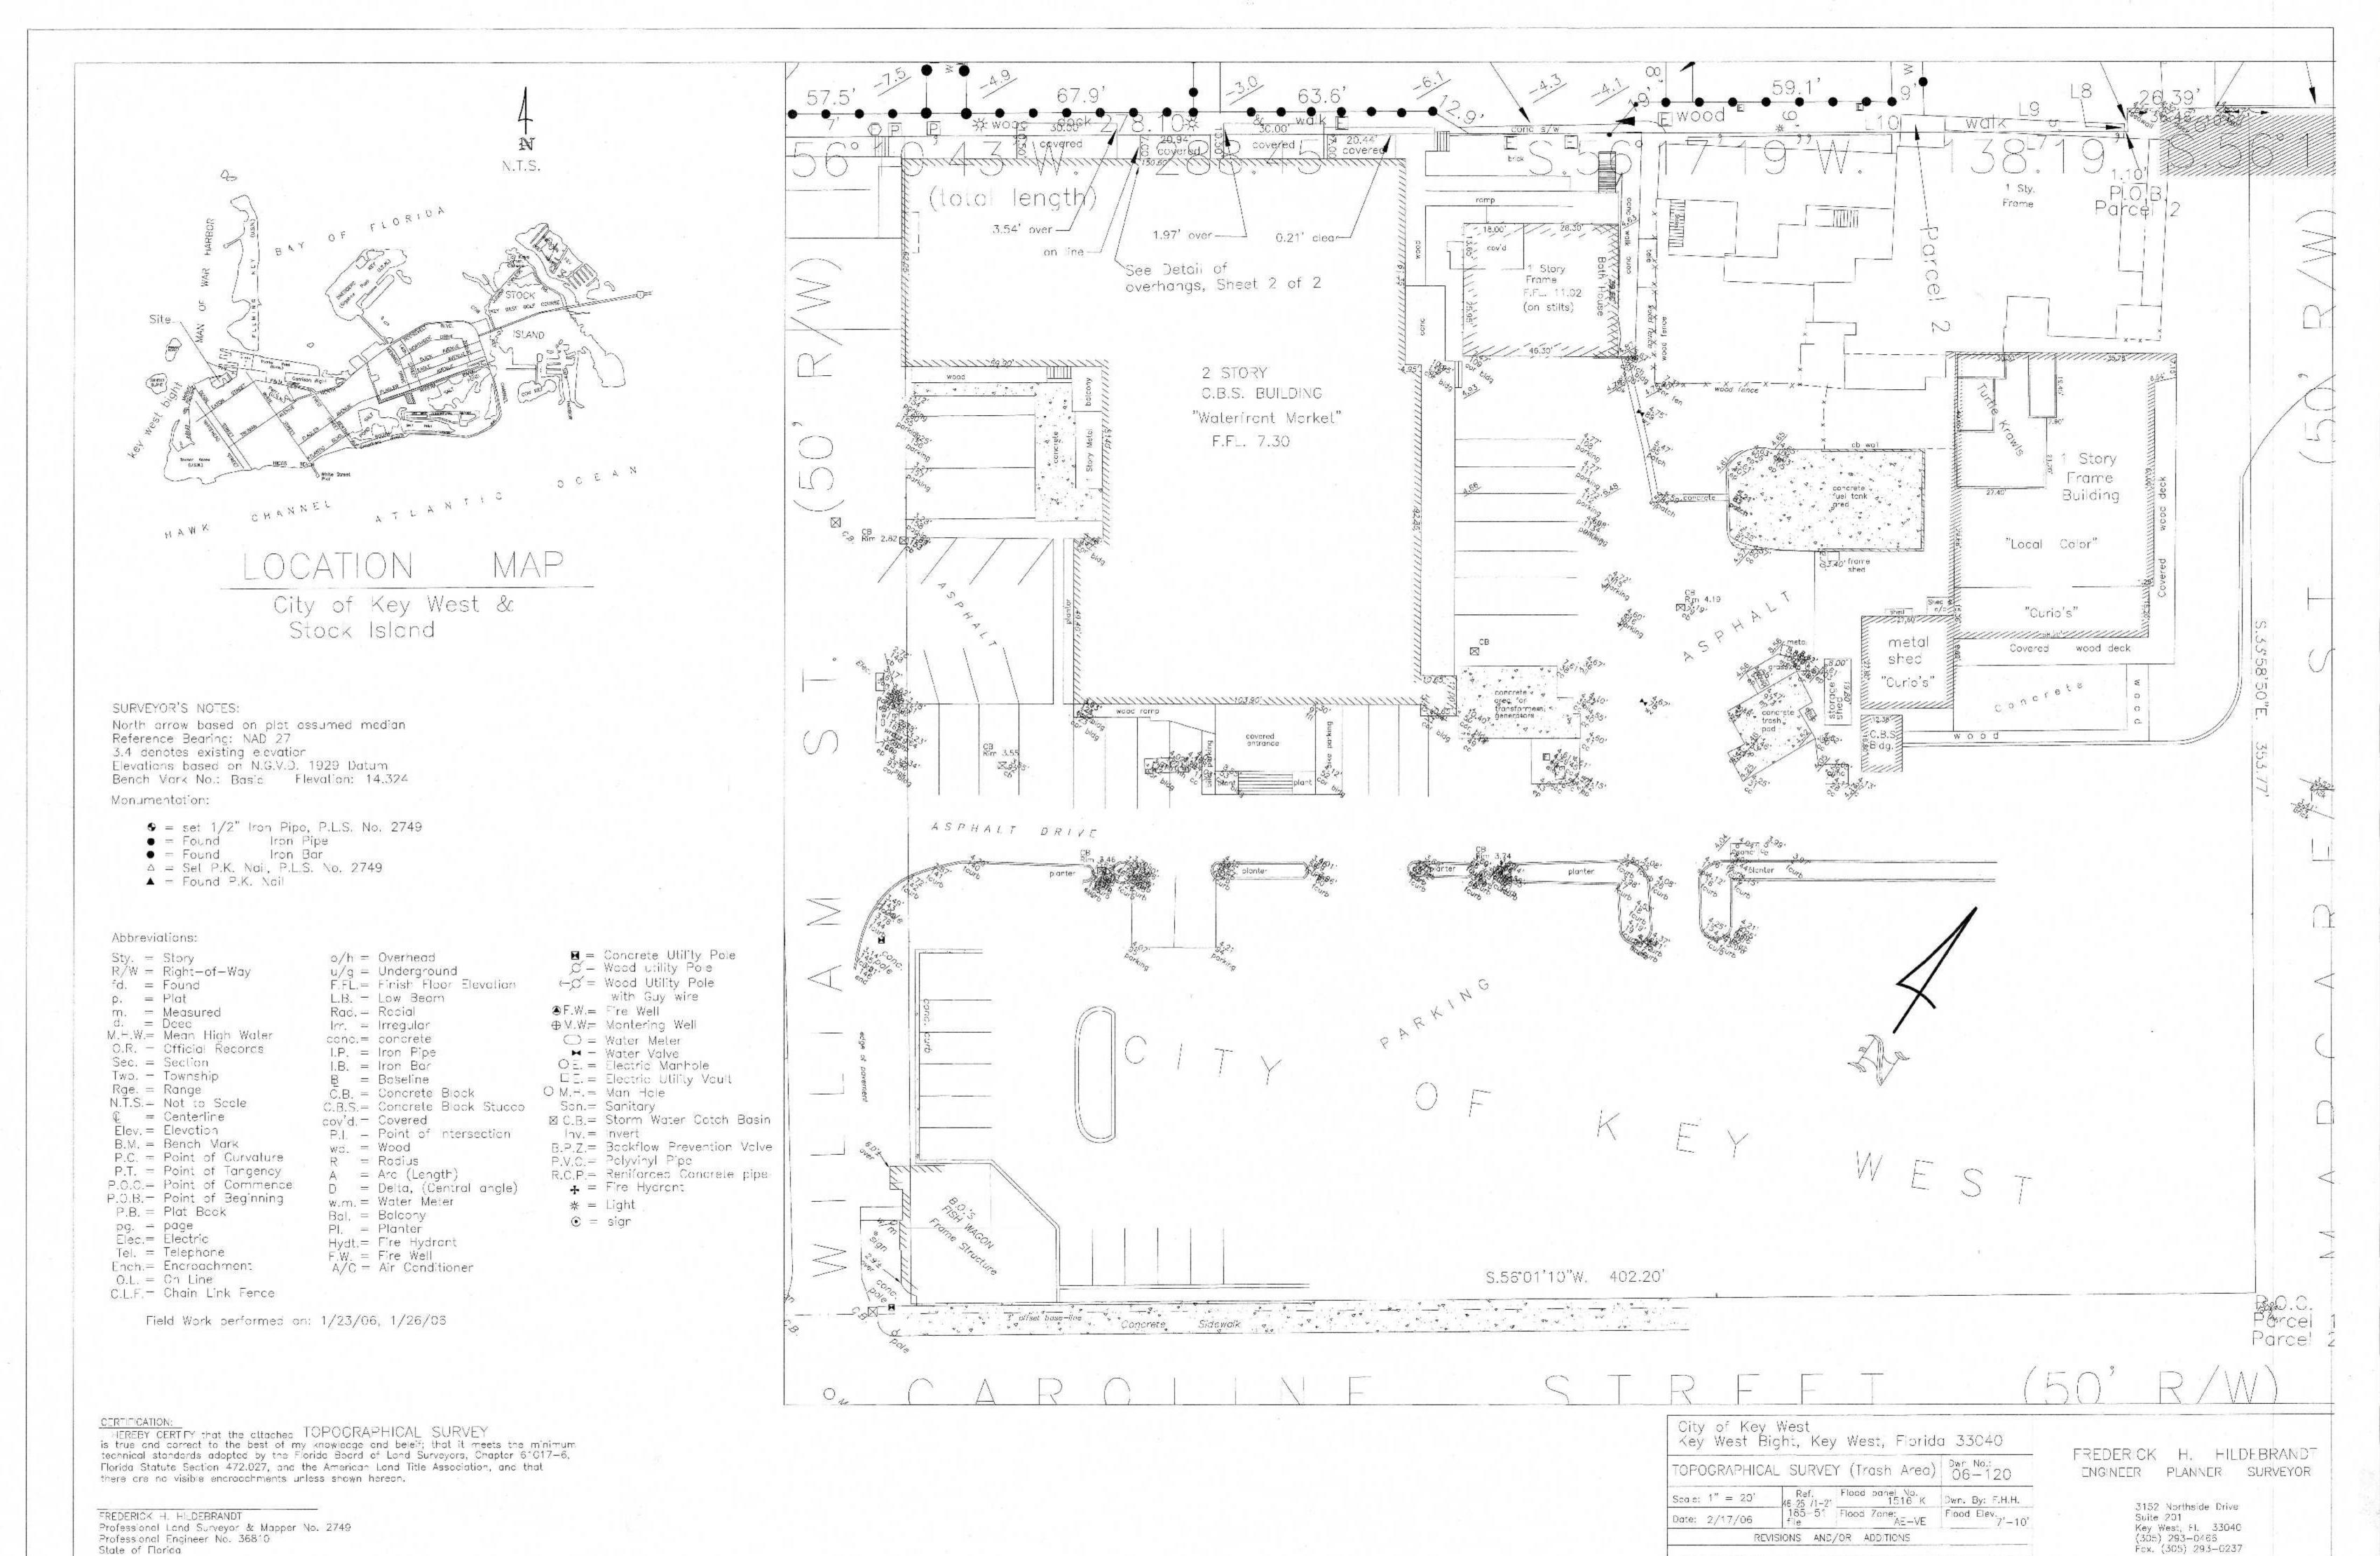

### **Background:**

The subject property is located at the foot of Margaret Street in the Key West Bight. The parcel is almost entirely occupied by the Turtle Kraals Restaurant building. The property is immediately surrounded on all sides by the Historic Residential Commercial Core – Key West Bight zoning district. The property is approximately 12,225 square feet.

This application proposes expanding the roof top deck area to allow for 175 square feet of new restaurant consumption area. The expansion of the deck, reconstruction of two staircases and the instillation of a handicapped lift are all part of the ongoing renovation to the building and roof top deck area.

## **Land Details**

| Land Use Code               | Frontage | Depth | Land Area    |
|-----------------------------|----------|-------|--------------|
| 10WA - COMM WATERFRONT ACRE | 0        | 0     | 12,225.00 SF |