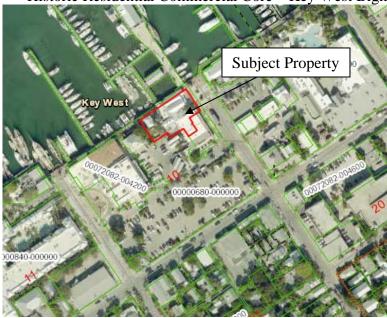

**Property Owner:** City of Key West

**Location:** 231 Margaret Street (RE # 00072082-004400, AK # 8818645))

**Zoning:** Historic Residential Commercial Core – Key West Bight (HRCC-2)

### **Background:**

The subject property is located at the foot of Margaret Street in the Key West Bight. The parcel is almost entirely occupied by the Turtle Kraals Restaurant building. The property is immediately surrounded on all sides by the Historic Residential Commercial Core – Key West Bight zoning district. The property is approximately 12,225 square feet.