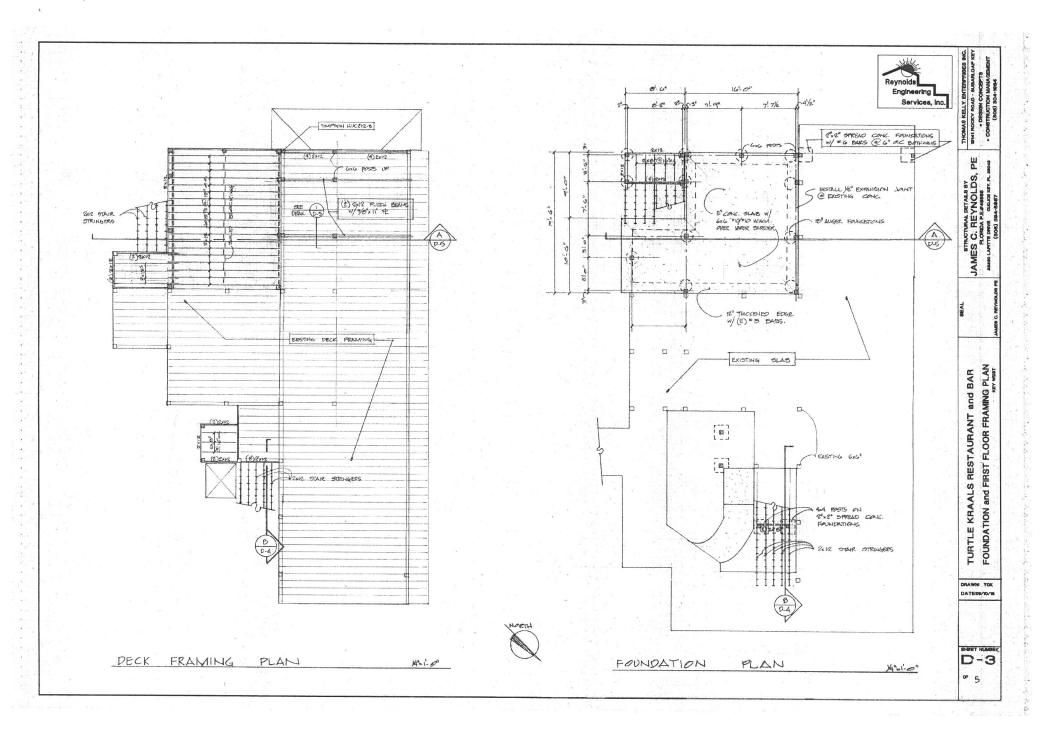

This application proposes expanding the roof top deck area to allow for 175 square feet of new restaurant consumption area. The expansion of the deck, reconstruction of two staircases and the instillation of a handicapped lift are all part of the ongoing renovation to the building and roof top deck area.