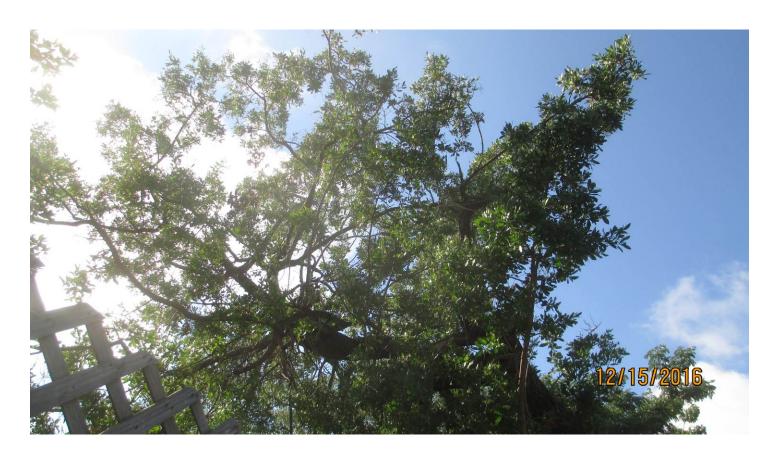

Total Average Value = 60%

Value x Diameter = 13.7 replacement caliper inches

Tree Species: Strangler Fig (Ficus aurea)

Diameter: 64.9"

Location: 60% (close to property line, roots issues with house and possibly

At this time, recommend root pruning with reduction and trimming of canopy of the strangler fig tree.

Recommend approval of the removal of one (1) Green Buttonwood tree at 1516 Duncombe Street to be replaced with 13.7 caliper inches of dicot or fruit trees from approved list, FL#1, to be planted on site.