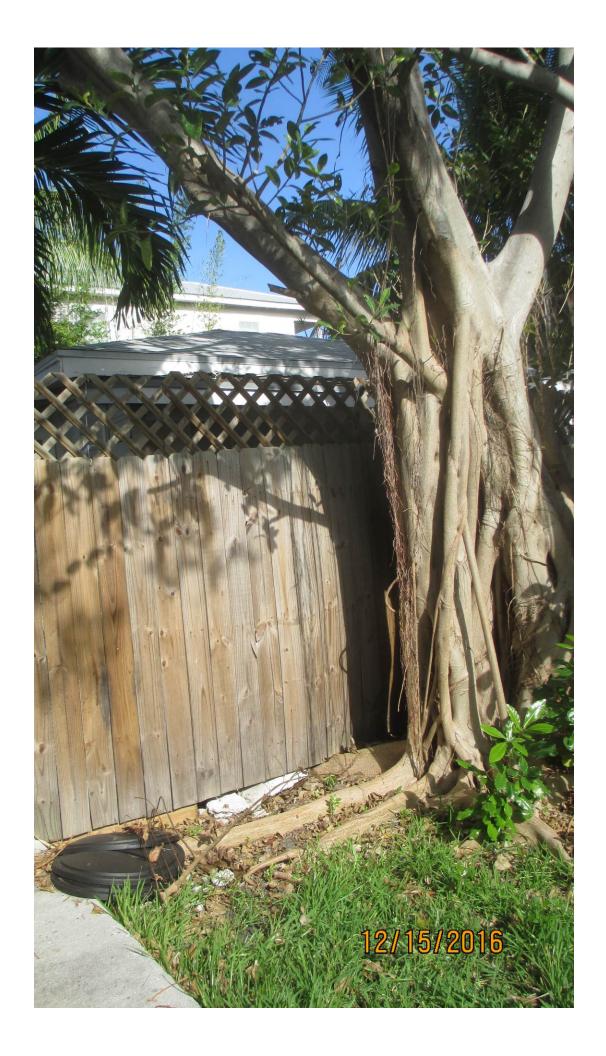

Tree Species: Green Buttonwood (Conocarpus erectus)

Diameter: 22.9"

Location: 60% (close to property line)
Species: 100% (on protected tree list)

Condition: 20% (poor-insect issues, termites? (mud observed) structurally a lopsided tree with many old poor cuts, old trunk tear with some decay)

Total Average Value = 60%

Value x Diameter = 13.7 replacement caliper inches

Tree Species: Strangler Fig (Ficus aurea)

Diameter: 64.9"

Location: 60% (close to property line, roots issues with house and possibly

At this time, recommend root pruning with reduction and trimming of canopy of the strangler fig tree.

Recommend approval of the removal of one (1) Green Buttonwood tree at 1516 Duncombe Street to be replaced with 13.7 caliper inches of dicot or fruit trees from approved list, FL#1, to be planted on site.