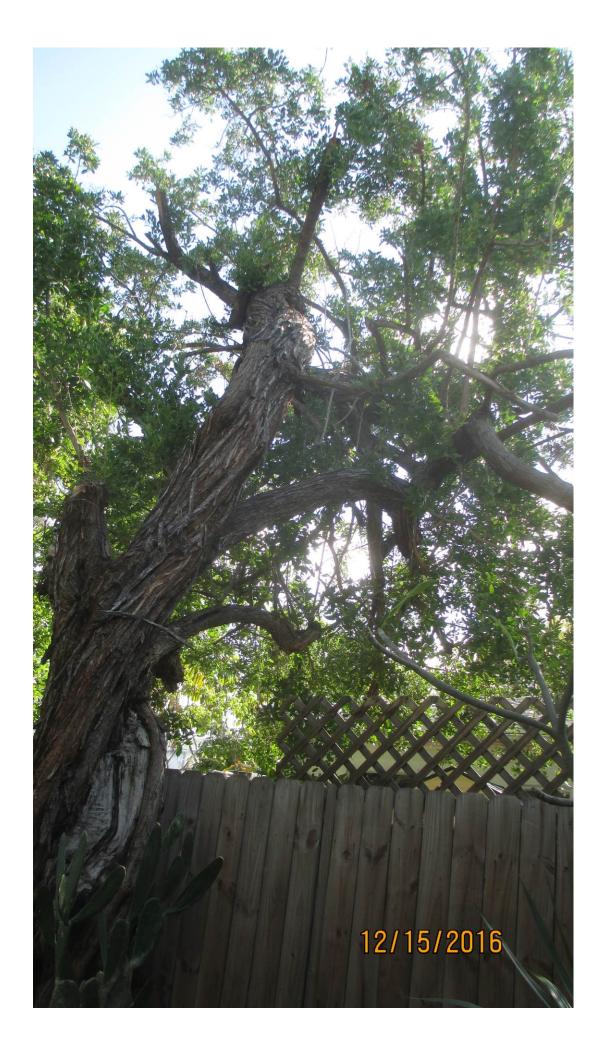

Tree Species: Green Buttonwood (Conocarpus erectus)

Diameter: 22.9"

Location: 60% (close to property line)
Species: 100% (on protected tree list)

Condition: 20% (poor-insect issues, termites? (mud observed) structurally a lopsided tree with many old poor cuts, old trunk tear with some decay)

Total Average Value = 60%

Value x Diameter = 13.7 replacement caliper inches

Tree Species: Strangler Fig (Ficus aurea)

Diameter: 64.9"

Location: 60% (close to property line, roots issues with house and possibly