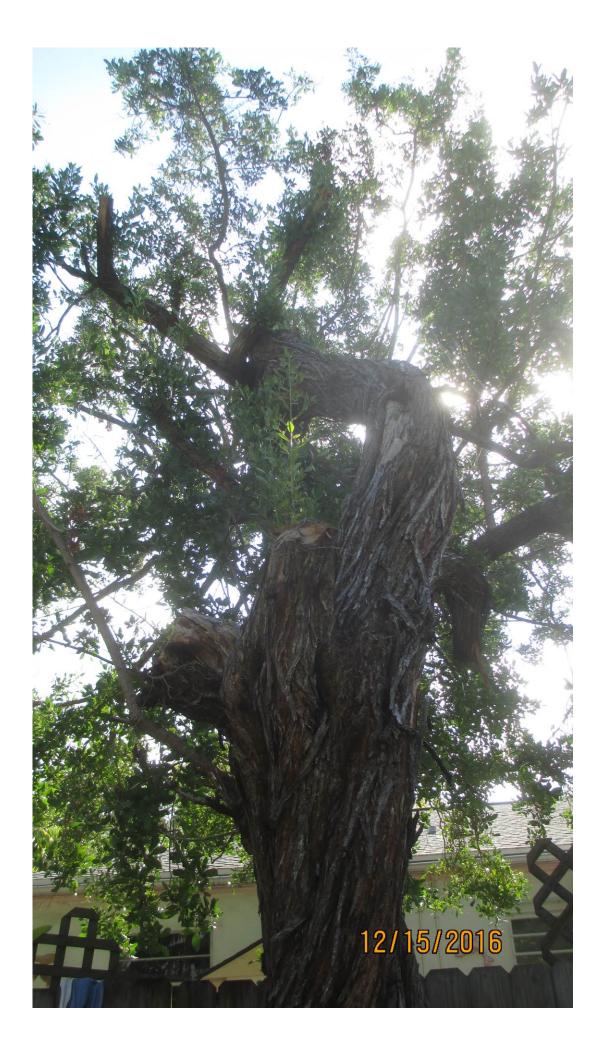

Tree Species: Green Buttonwood (Conocarpus erectus)

Diameter: 22.9"

Location: 60% (close to property line)
Species: 100% (on protected tree list)

Condition: 20% (poor-insect issues, termites? (mud observed) structurally a lopsided tree with many old poor cuts, old trunk tear with some decay)