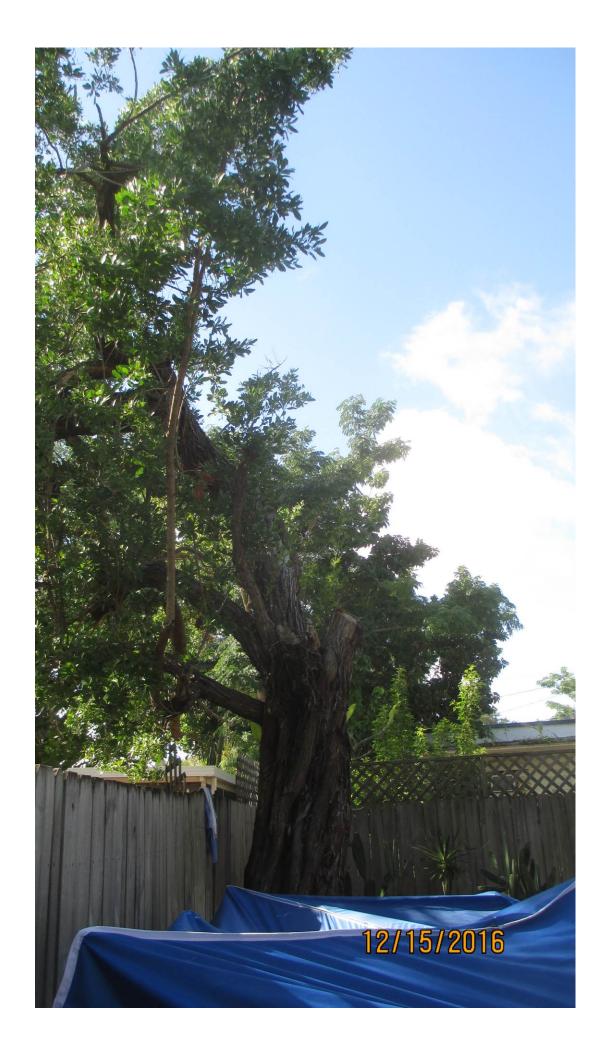

Tree Species: Green Buttonwood (Conocarpus erectus)

Diameter: 22.9"

Location: 60% (close to property line)
Species: 100% (on protected tree list)

Condition: 20% (poor-insect issues, termites? (mud observed) structurally a lopsided tree with many old poor cuts, old trunk tear with some decay)

Total Average Value = 60%

Value x Diameter = 13.7 replacement caliper inches

Tree Species: Strangler Fig (Ficus aurea)

Diameter: 64.9"

Location: 60% (close to property line, roots issues with house and possibly