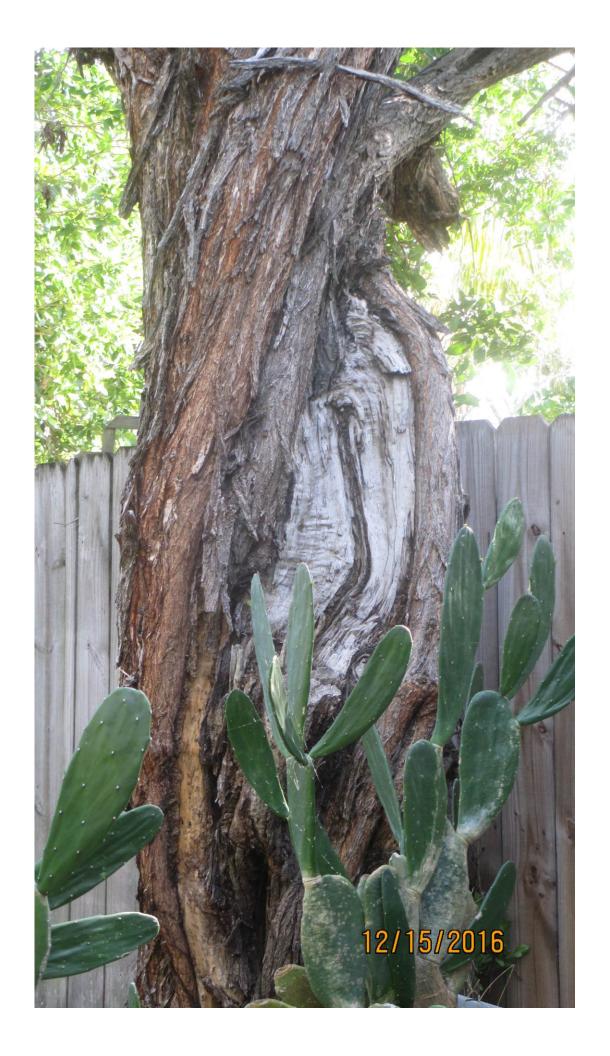

Tree Species: Green Buttonwood (Conocarpus erectus)

Diameter: 22.9"

Location: 60% (close to property line)
Species: 100% (on protected tree list)

Condition: 20% (poor-insect issues, termites? (mud observed) structurally a lopsided tree with many old poor cuts, old trunk tear with some decay)