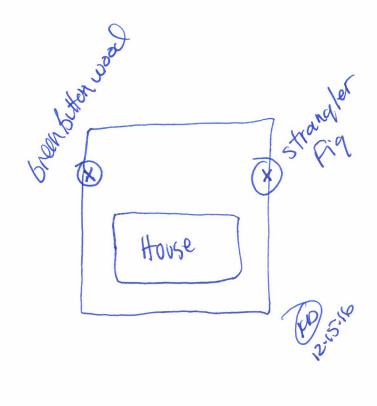

#### STAFF REPORT

DATE: December 28, 2016

RE: 1516 Duncombe Street (permit application # T16-8238)

FROM: Karen DeMaria, City of Key West Urban Forestry Manager

An application was received requesting the removal of **(1) Green Buttonwood and (1) Strangler Fig tree**. A site inspection was done on December 15, 2016 and documented the following:

Tree Species: Green Buttonwood (Conocarpus erectus)

Diameter: 22.9"

Location: 60% (close to property line)
Species: 100% (on protected tree list)

Condition: 20% (poor-insect issues, termites? (mud observed) structurally a lopsided tree with many old poor cuts, old trunk tear with some decay)

Total Average Value = 60%

Value x Diameter = 13.7 replacement caliper inches

Tree Species: Strangler Fig (Ficus aurea)

Diameter: 64.9"

Location: 60% (close to property line, roots issues with house and possibly

neighbors house)

Species: 100% (on protected tree list)

Condition: 50% (fair)

Total Average Value = 70%

# Value x Diameter = 45.4 replacement caliper inches

Asked the property owner for additional information regarding potential impacts to the neighbors house. Property owner's representative stated that this house is concrete block on grade.

At this time, recommend root pruning with reduction and trimming of canopy of the strangler fig tree.

Recommend approval of the removal of one (1) Green Buttonwood tree at 1516 Duncombe Street to be replaced with 13.7 caliper inches of dicot or fruit trees from approved list, FL#1, to be planted on site.