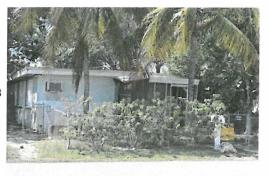

#### STAFF REPORT

DATE: December 28, 2016

RE: 1516 Duncombe Street (permit application # T16-8238)

FROM: Karen DeMaria, City of Key West Urban Forestry Manager

An application was received requesting the removal of **(1) Green Buttonwood and (1) Strangler Fig tree**. A site inspection was done on December 15, 2016 and documented the following:

Tree Species: Green Buttonwood (Conocarpus erectus)

Diameter: 22.9"

Location: 60% (close to property line)
Species: 100% (on protected tree list)

Condition: 20% (poor-insect issues, termites? (mud observed) structurally a lopsided tree with many old poor cuts, old trunk tear with some decay)

Total Average Value = 60%

Value x Diameter = 13.7 replacement caliper inches

Tree Species: Strangler Fig (Ficus aurea)

Diameter: 64.9"

Location: 60% (close to property line, roots issues with house and possibly

neighbors house)

Species: 100% (on protected tree list)

Condition: 50% (fair)

Total Average Value = 70%

# Value x Diameter = 45.4 replacement caliper inches

Asked the property owner for additional information regarding potential impacts to the neighbors house. Property owner's representative stated that this house is concrete block on grade.