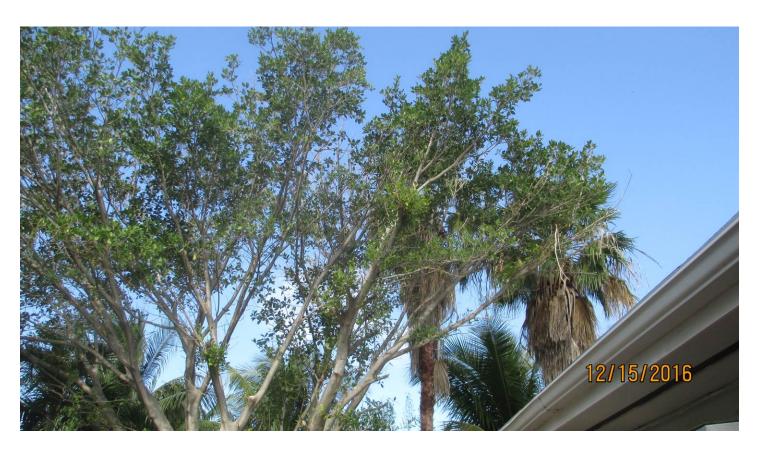

#### STAFF REPORT

DATE: December 28, 2016

RE: 1516 Duncombe Street (permit application # T16-8238)

FROM: Karen DeMaria, City of Key West Urban Forestry Manager

An application was received requesting the removal of **(1) Green Buttonwood and (1) Strangler Fig tree**. A site inspection was done on December 15, 2016 and documented the following:

Tree Species: Green Buttonwood (Conocarpus erectus)

Diameter: 22.9"

Location: 60% (close to property line)
Species: 100% (on protected tree list)

Condition: 20% (poor-insect issues, termites? (mud observed) structurally a lopsided tree with many old poor cuts, old trunk tear with some decay)

Total Average Value = 60%

Value x Diameter = 13.7 replacement caliper inches

Tree Species: Strangler Fig (Ficus aurea)

Diameter: 64.9"

Location: 60% (close to property line, roots issues with house and possibly

neighbors house)

Species: 100% (on protected tree list)

Condition: 50% (fair)

Total Average Value = 70%

# Value x Diameter = 45.4 replacement caliper inches

Asked the property owner for additional information regarding potential impacts to the neighbors house. Property owner's representative stated that this house is concrete block on grade.