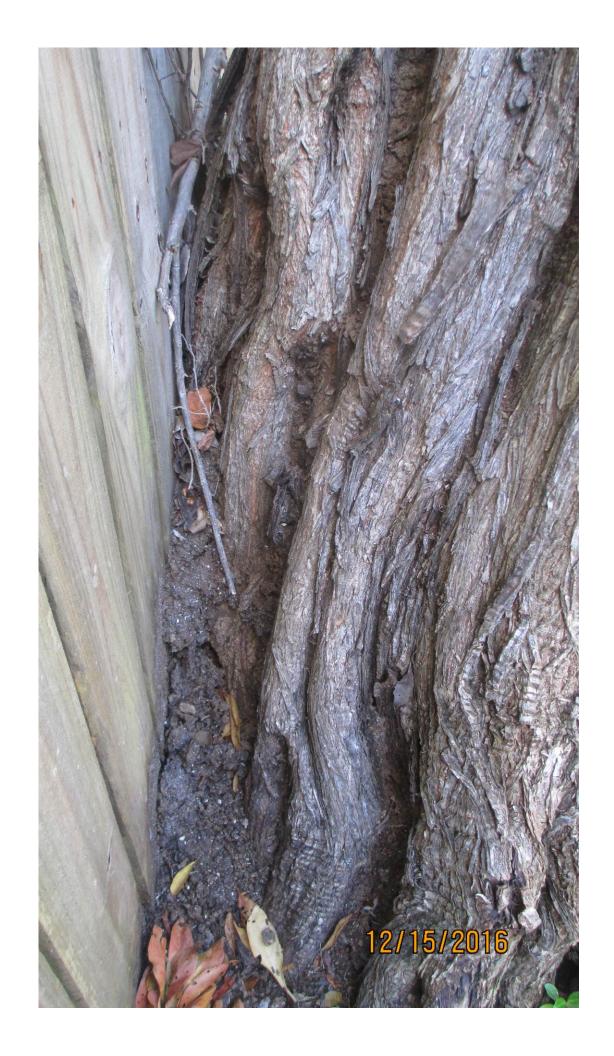

Tree Species: Green Buttonwood (Conocarpus erectus)

Diameter: 22.9"

Location: 60% (close to property line)
Species: 100% (on protected tree list)

Condition: 20% (poor-insect issues, termites? (mud observed) structurally a lopsided tree with many old poor cuts, old trunk tear with some decay)

Total Average Value = 60%

Value x Diameter = 13.7 replacement caliper inches

Tree Species: Strangler Fig (Ficus aurea)

Diameter: 64.9"

Location: 60% (close to property line, roots issues with house and possibly