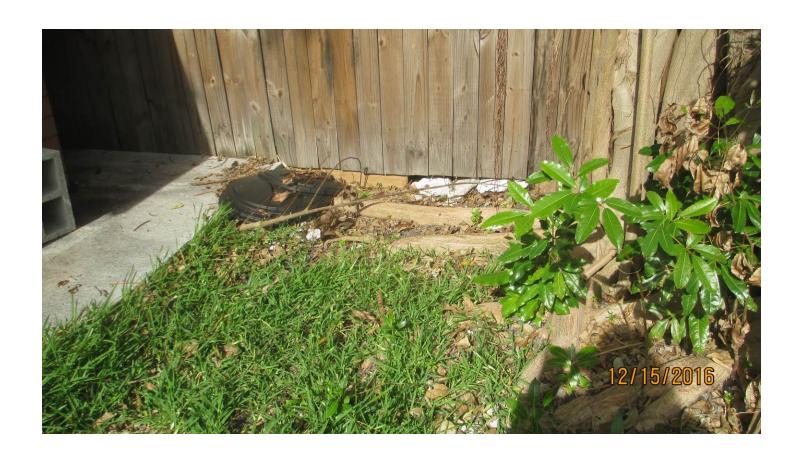

Tree Species: Green Buttonwood (Conocarpus erectus)

Diameter: 22.9"

Location: 60% (close to property line)
Species: 100% (on protected tree list)

Condition: 20% (poor-insect issues, termites? (mud observed) structurally a lopsided tree with many old poor cuts, old trunk tear with some decay)

Total Average Value = 60%

Value x Diameter = 13.7 replacement caliper inches

Tree Species: Strangler Fig (Ficus aurea)

Diameter: 64.9"

Location: 60% (close to property line, roots issues with house and possibly