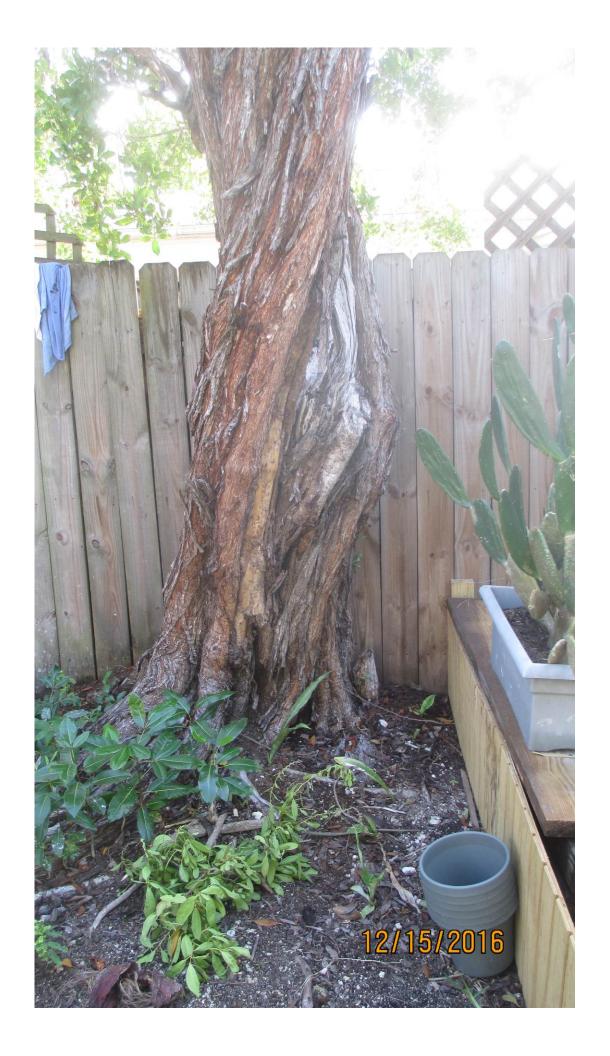

Tree Species: Green Buttonwood (Conocarpus erectus)

Diameter: 22.9"

Location: 60% (close to property line)
Species: 100% (on protected tree list)

Condition: 20% (poor-insect issues, termites? (mud observed) structurally a lopsided tree with many old poor cuts, old trunk tear with some decay)