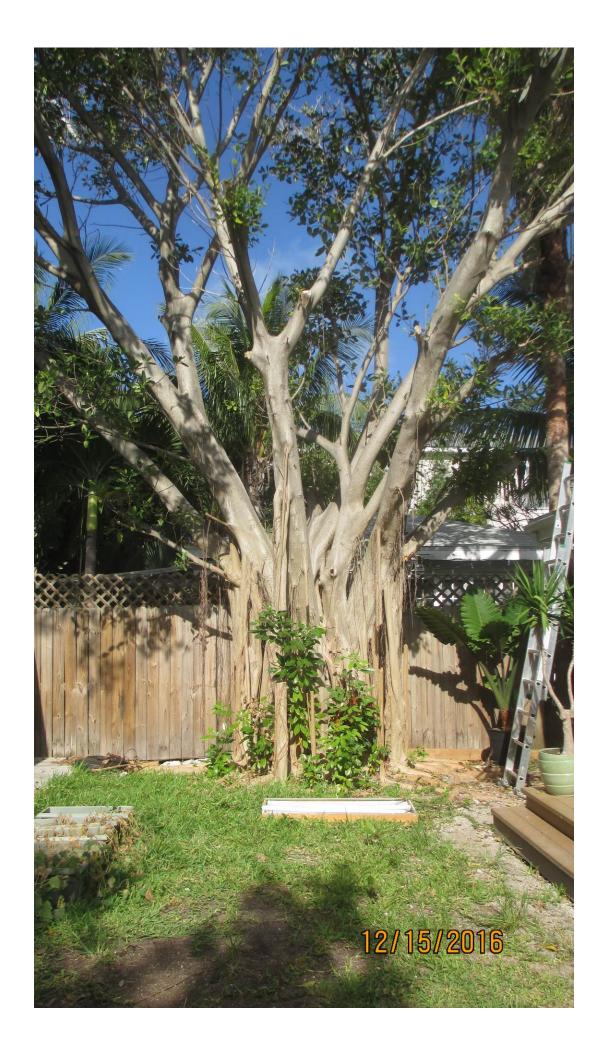

Total Average Value = 60%

Value x Diameter = 13.7 replacement caliper inches

Tree Species: Strangler Fig (Ficus aurea)

Diameter: 64.9"

Location: 60% (close to property line, roots issues with house and possibly

At this time, recommend root pruning with reduction and trimming of canopy of the strangler fig tree.

Recommend approval of the removal of one (1) Green Buttonwood tree at 1516 Duncombe Street to be replaced with 13.7 caliper inches of dicot or fruit trees from approved list, FL#1, to be planted on site.