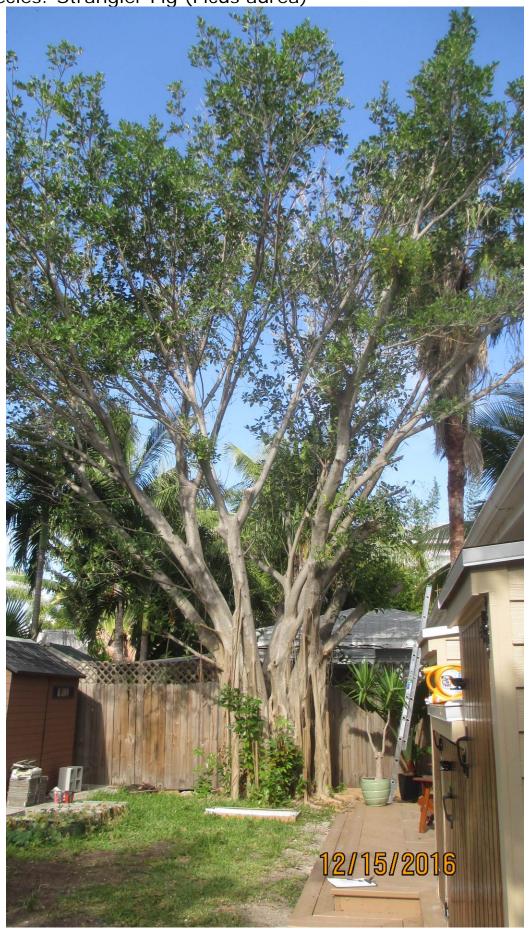

Total Average Value = 60%

Value x Diameter = 13.7 replacement caliper inches

Tree Species: Strangler Fig (Ficus aurea)

Diameter: 64.9"

Location: 60% (close to property line, roots issues with house and possibly

At this time, recommend root pruning with reduction and trimming of canopy of the strangler fig tree.

Recommend approval of the removal of one (1) Green Buttonwood tree at 1516 Duncombe Street to be replaced with 13.7 caliper inches of dicot or fruit trees from approved list, FL#1, to be planted on site.