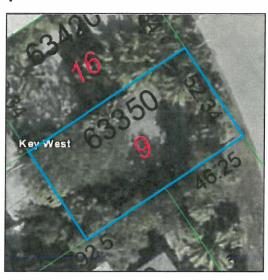

#### **Summary**

Parcel ID

00063350-000000

Alternate Key

1063789

Property Address 1516 DUNCOMBE ST

Key Name

**KEY WEST** 5-68-25

Sec/Twp/Rng

Legal Description KW DIAG PB 1-13 LOT 9 SQR 6 TR 30 OR328-377/78

OR5

87-772 OR661-458 OR1476-1386 OR1735-1731/32

OR1995

-239/40 OR2058-1439/41C OR2630-1032D/C

OR2696-478/

(Note: Not to be used on legal documents or any

#### Map