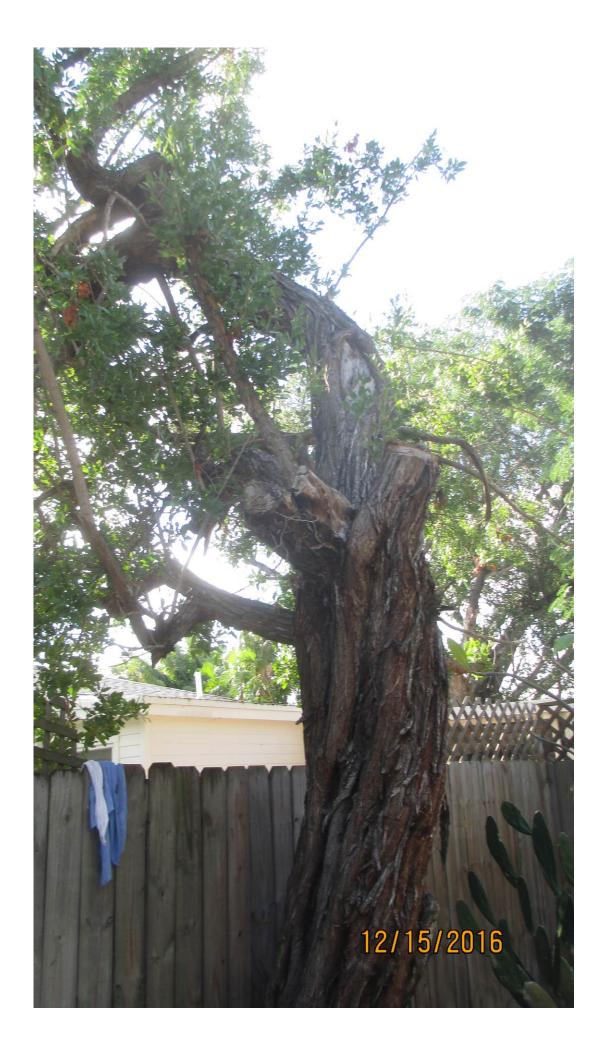

Tree Species: Green Buttonwood (Conocarpus erectus)

Diameter: 22.9"

Location: 60% (close to property line)
Species: 100% (on protected tree list)

Condition: 20% (poor-insect issues, termites? (mud observed) structurally a lopsided tree with many old poor cuts, old trunk tear with some decay)

Total Average Value = 60%

Value x Diameter = 13.7 replacement caliper inches

Tree Species: Strangler Fig (Ficus aurea)

Diameter: 64.9"

Location: 60% (close to property line, roots issues with house and possibly