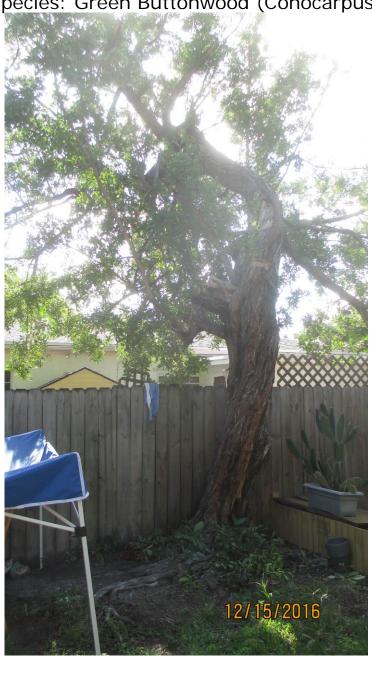

Tree Species: Green Buttonwood (Conocarpus erectus)

Diameter: 22.9"

Location: 60% (close to property line)
Species: 100% (on protected tree list)

Condition: 20% (poor-insect issues, termites? (mud observed) structurally a lopsided tree with many old poor cuts, old trunk tear with some decay)

Total Average Value = 60%

Value x Diameter = 13.7 replacement caliper inches

Tree Species: Strangler Fig (Ficus aurea)

Diameter: 64.9"

Location: 60% (close to property line, roots issues with house and possibly