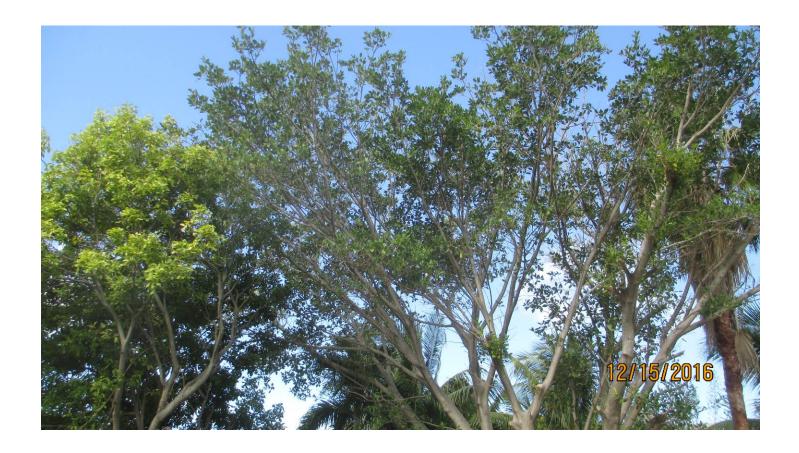

#### STAFF REPORT

DATE: December 28, 2016

RE: 1516 Duncombe Street (permit application # T16-8238)

FROM: Karen DeMaria, City of Key West Urban Forestry Manager

An application was received requesting the removal of **(1) Green Buttonwood and (1) Strangler Fig tree**. A site inspection was done on December 15, 2016 and documented the following:

Tree Species: Green Buttonwood (Conocarpus erectus)

Diameter: 22.9"

Location: 60% (close to property line)
Species: 100% (on protected tree list)

Condition: 20% (poor-insect issues, termites? (mud observed) structurally a lopsided tree with many old poor cuts, old trunk tear with some decay)

Total Average Value = 60%

Value x Diameter = 13.7 replacement caliper inches

Tree Species: Strangler Fig (Ficus aurea)

Diameter: 64.9"

Location: 60% (close to property line, roots issues with house and possibly

neighbors house)

Species: 100% (on protected tree list)

Condition: 50% (fair)

Total Average Value = 70%

# Value x Diameter = 45.4 replacement caliper inches

Asked the property owner for additional information regarding potential impacts to the neighbors house. Property owner's representative stated that this house is concrete block on grade.