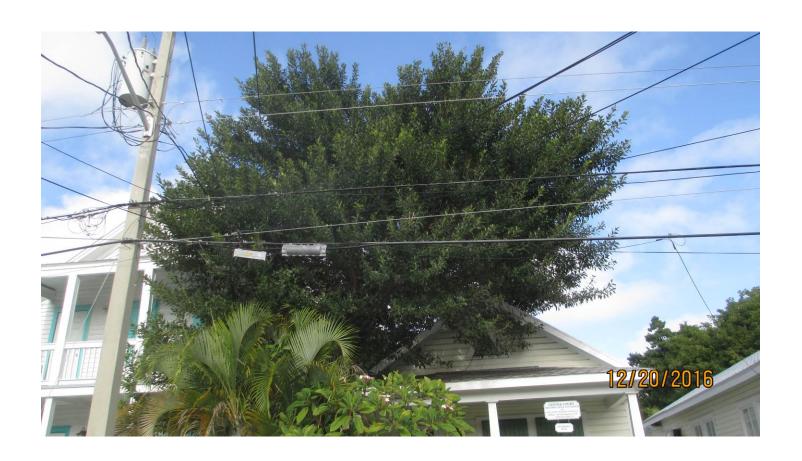

Tree Species: Strangler Fig (Ficus aurea)

Diameter: 22.9"

Location: 30% (close to property line and houses. Growing into electrical feeder lines. WRONG TREE WRONG PLACE-tree species too large for area)

Species: 100% (on protected tree list)

Condition: 50% (fair)

Total Average Value = 60%

Value x Diameter = 13.7 replacement caliper inches

Recommendation: Recommend approval of the removal of one (1) Strangler fig tree at 529 Olivia Street to be replaced with 13.7 caliper inches of dicot or fruit trees from approved list, FL#1, to be planted on site.