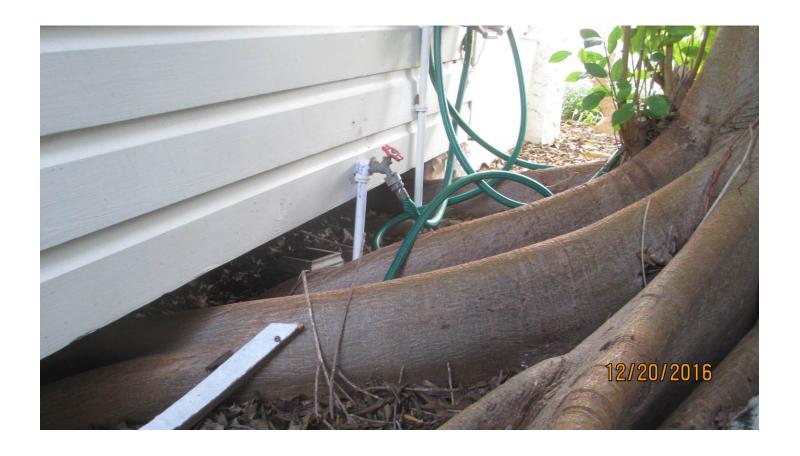

Tree Species: Strangler Fig (Ficus aurea)

Diameter: 22.9"

Location: 30% (close to property line and houses. Growing into electrical feeder lines. WRONG TREE WRONG PLACE-tree species too large for area)

Species: 100% (on protected tree list)

Condition: 50% (fair)

Total Average Value = 60%

Value x Diameter = 13.7 replacement caliper inches

Recommendation: Recommend approval of the removal of one (1) Strangler fig tree at 529 Olivia Street to be replaced with 13.7 caliper inches of dicot or fruit trees from approved list, FL#1, to be planted on site.