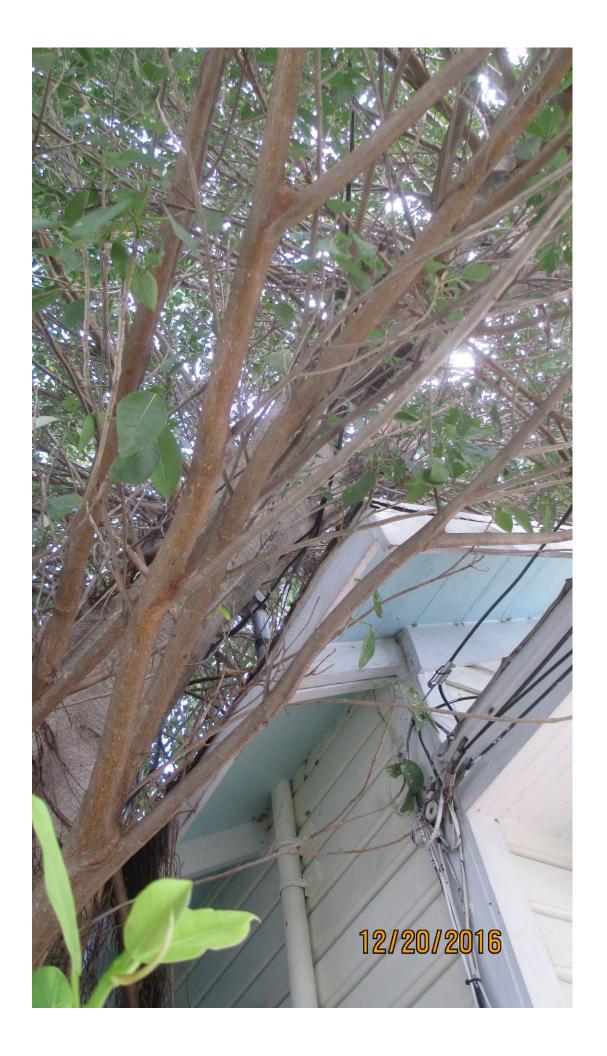

Tree Species: Strangler Fig (Ficus aurea)

Diameter: 22.9"

Location: 30% (close to property line and houses. Growing into electrical feeder lines. WRONG TREE WRONG PLACE-tree species too large for area)

Species: 100% (on protected tree list)

Condition: 50% (fair)

Total Average Value = 60%

Value x Diameter = 13.7 replacement caliper inches

Recommendation: Recommend approval of the removal of one (1) Strangler fig tree at 529 Olivia Street to be replaced with 13.7 caliper inches of dicot or fruit trees from approved list, FL#1, to be planted on site.