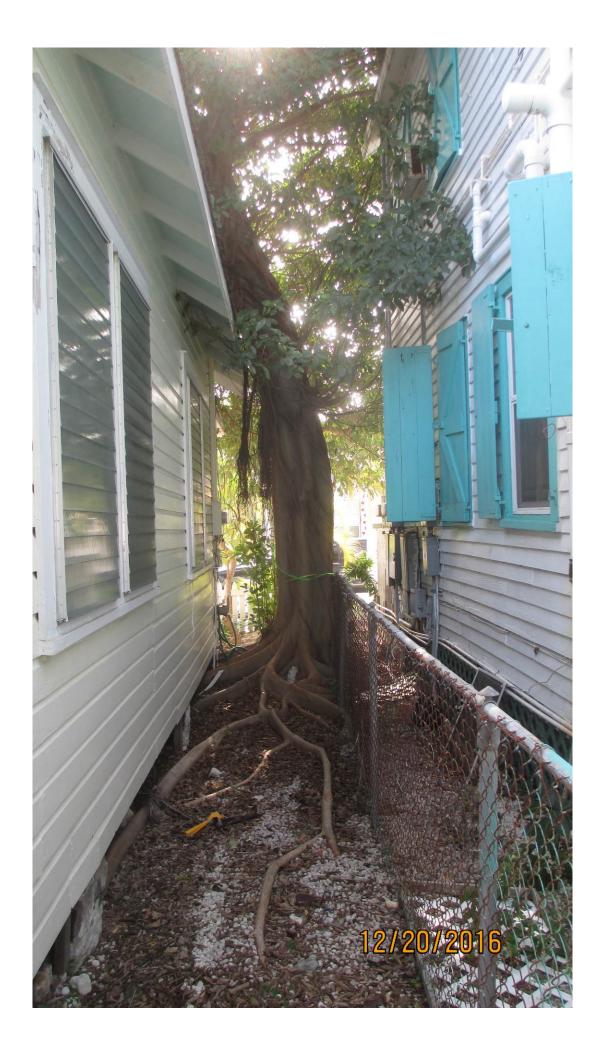

Tree Species: Strangler Fig (Ficus aurea)

Diameter: 22.9"

Location: 30% (close to property line and houses. Growing into electrical feeder lines. WRONG TREE WRONG PLACE-tree species too large for area)

Species: 100% (on protected tree list)

Condition: 50% (fair)

Total Average Value = 60%

Value x Diameter = 13.7 replacement caliper inches

Recommendation: Recommend approval of the removal of one (1) Strangler fig tree at 529 Olivia Street to be replaced with 13.7 caliper inches of dicot or fruit trees from approved list, FL#1, to be planted on site.