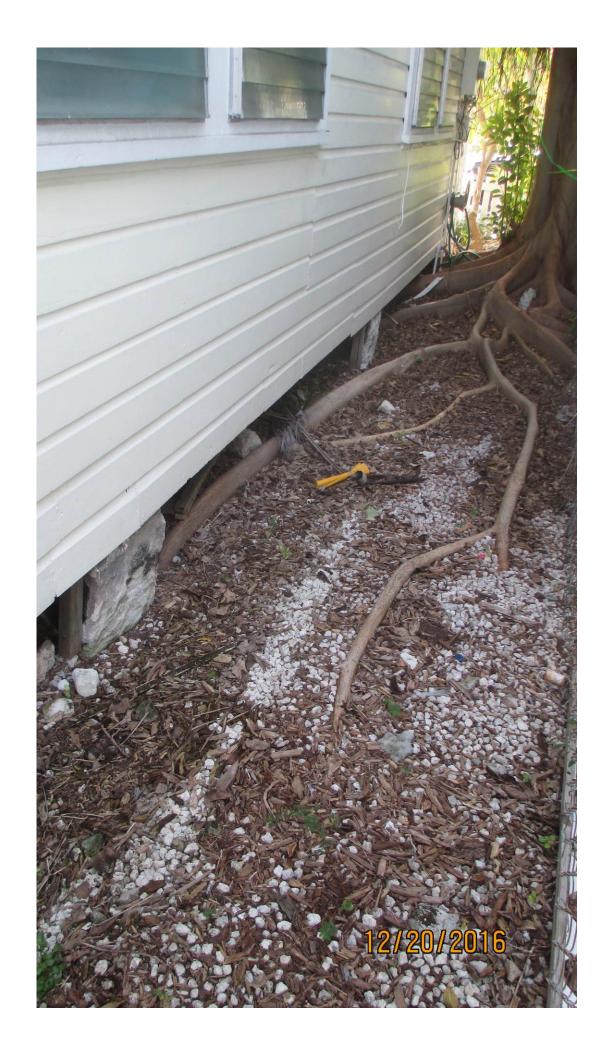

Tree Species: Strangler Fig (Ficus aurea)

Diameter: 22.9"

Location: 30% (close to property line and houses. Growing into electrical feeder lines. WRONG TREE WRONG PLACE-tree species too large for area)

Species: 100% (on protected tree list)

Condition: 50% (fair)

Total Average Value = 60%

Value x Diameter = 13.7 replacement caliper inches

Recommendation: Recommend approval of the removal of one (1) Strangler fig tree at 529 Olivia Street to be replaced with 13.7 caliper inches of dicot or fruit trees from approved list, FL#1, to be planted on site.