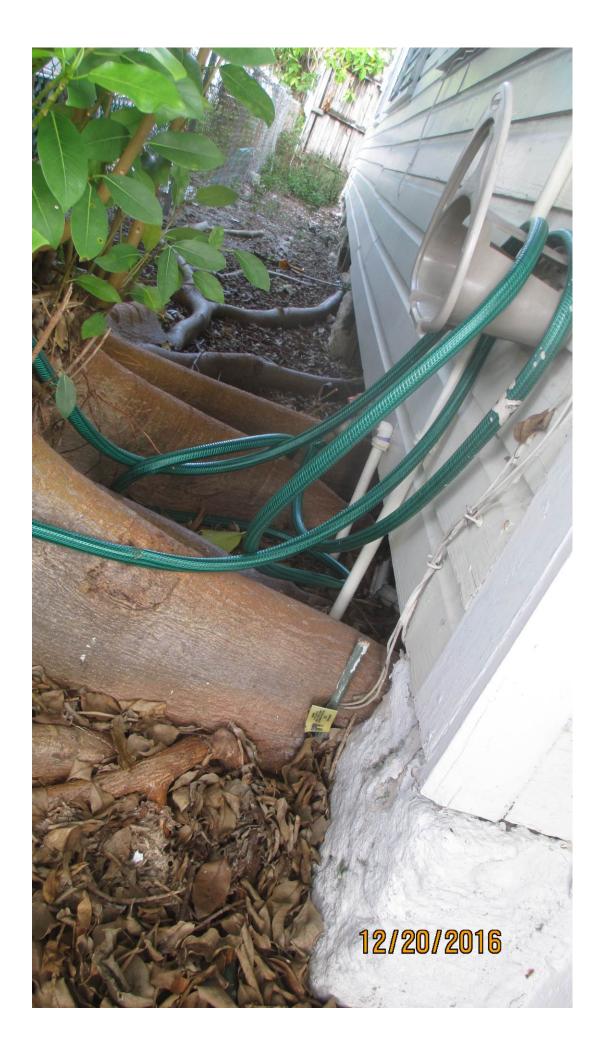

Tree Species: Strangler Fig (Ficus aurea)

Diameter: 22.9"

Location: 30% (close to property line and houses. Growing into electrical feeder lines. WRONG TREE WRONG PLACE-tree species too large for area)

Species: 100% (on protected tree list)

Condition: 50% (fair)

Total Average Value = 60%

Value x Diameter = 13.7 replacement caliper inches

Recommendation: Recommend approval of the removal of one (1) Strangler fig tree at 529 Olivia Street to be replaced with 13.7 caliper inches of dicot or fruit trees from approved list, FL#1, to be planted on site.