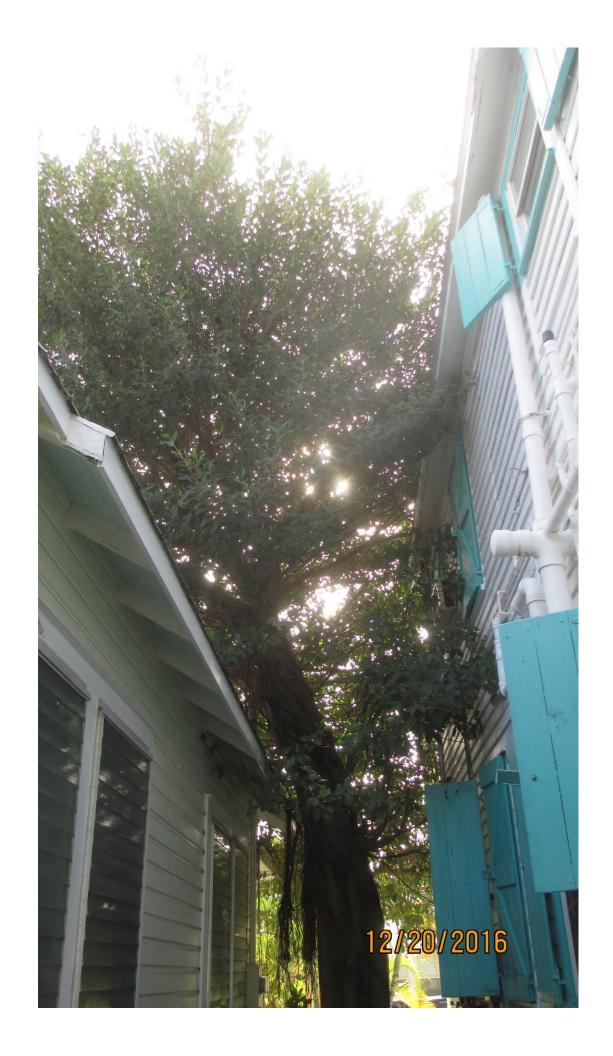

Tree Species: Strangler Fig (Ficus aurea)

Diameter: 22.9"

Location: 30% (close to property line and houses. Growing into electrical feeder lines. WRONG TREE WRONG PLACE-tree species too large for area)

Species: 100% (on protected tree list)

Condition: 50% (fair)

Total Average Value = 60%

Value x Diameter = 13.7 replacement caliper inches

Recommendation: Recommend approval of the removal of one (1) Strangler fig tree at 529 Olivia Street to be replaced with 13.7 caliper inches of dicot or fruit trees from approved list, FL#1, to be planted on site.