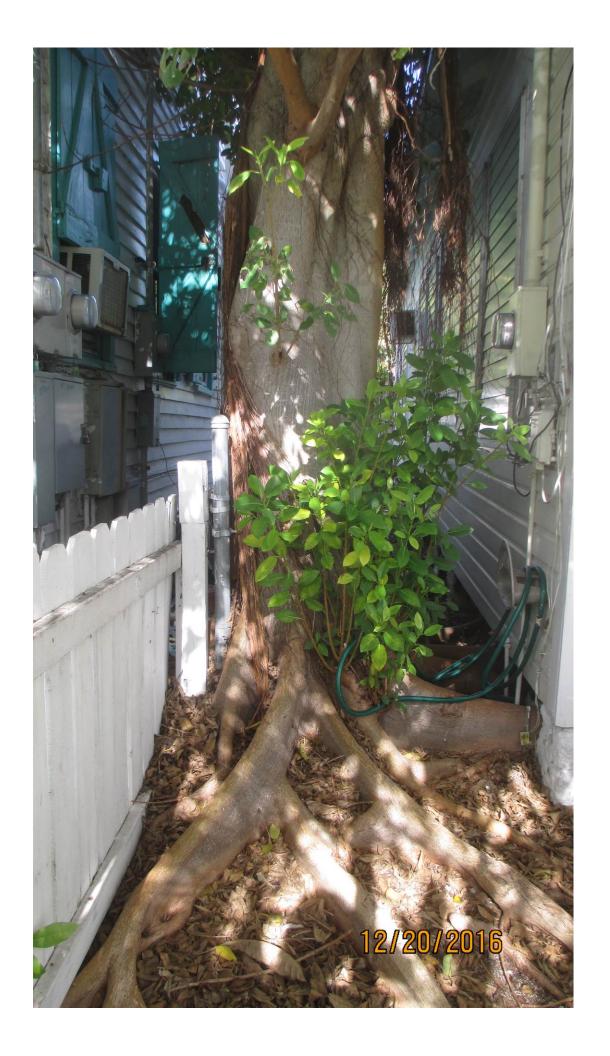

Tree Species: Strangler Fig (Ficus aurea)

Diameter: 22.9"

Location: 30% (close to property line and houses. Growing into electrical feeder lines. WRONG TREE WRONG PLACE-tree species too large for area)

Species: 100% (on protected tree list)

Condition: 50% (fair)

Total Average Value = 60%

Value x Diameter = 13.7 replacement caliper inches

Recommendation: Recommend approval of the removal of one (1) Strangler fig tree at 529 Olivia Street to be replaced with 13.7 caliper inches of dicot or fruit trees from approved list, FL#1, to be planted on site.