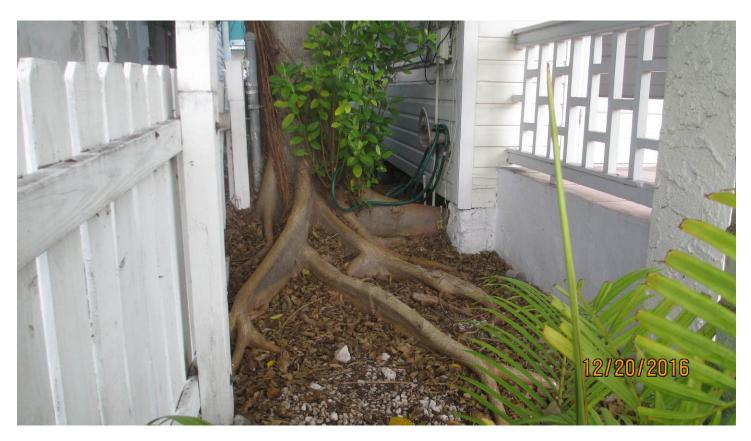

Tree Species: Strangler Fig (Ficus aurea)

Diameter: 22.9"

Location: 30% (close to property line and houses. Growing into electrical feeder lines. WRONG TREE WRONG PLACE-tree species too large for area)

Species: 100% (on protected tree list)

Condition: 50% (fair)

Total Average Value = 60%

Value x Diameter = 13.7 replacement caliper inches

Recommendation: Recommend approval of the removal of one (1) Strangler fig tree at 529 Olivia Street to be replaced with 13.7 caliper inches of dicot or fruit trees from approved list, FL#1, to be planted on site.