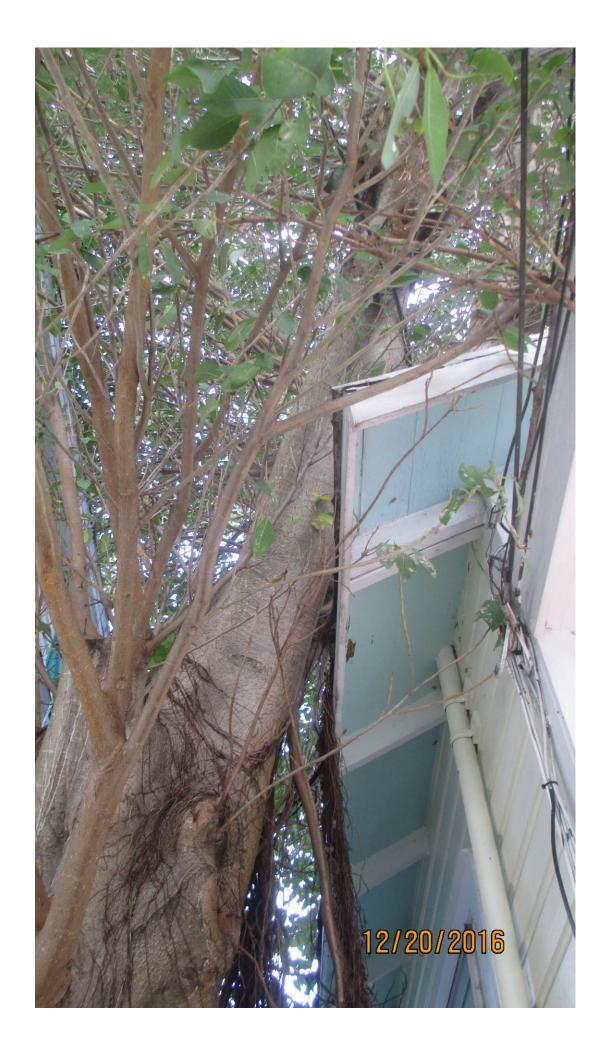

Tree Species: Strangler Fig (Ficus aurea)

Diameter: 22.9"

Location: 30% (close to property line and houses. Growing into electrical feeder lines. WRONG TREE WRONG PLACE-tree species too large for area)

Species: 100% (on protected tree list)

Condition: 50% (fair)

Total Average Value = 60%

Value x Diameter = 13.7 replacement caliper inches

Recommendation: Recommend approval of the removal of one (1) Strangler fig tree at 529 Olivia Street to be replaced with 13.7 caliper inches of dicot or fruit trees from approved list, FL#1, to be planted on site.