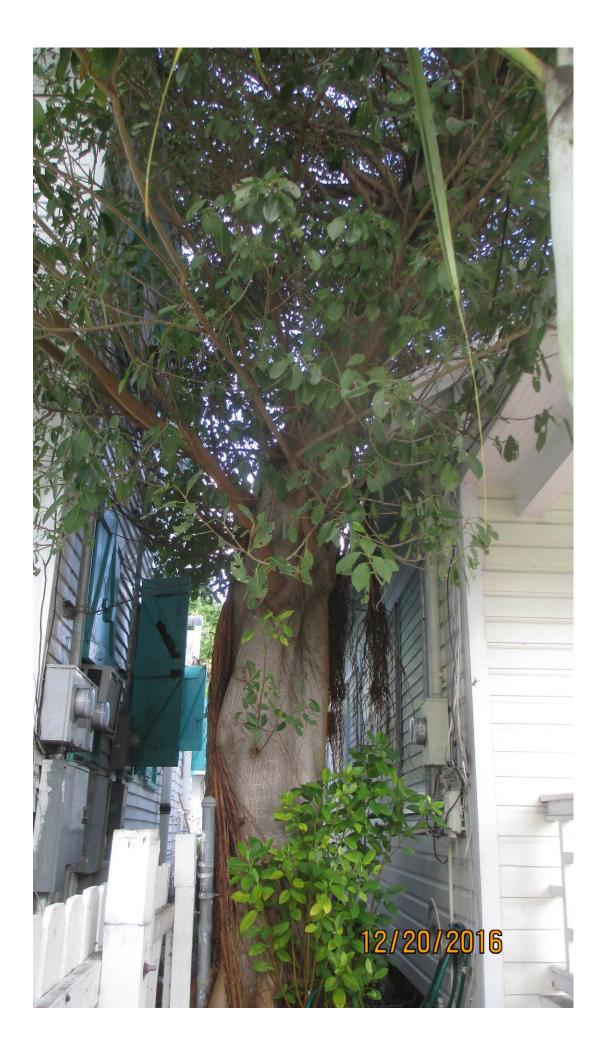

Tree Species: Strangler Fig (Ficus aurea)

Diameter: 22.9"

Location: 30% (close to property line and houses. Growing into electrical feeder lines. WRONG TREE WRONG PLACE-tree species too large for area)

Species: 100% (on protected tree list)

Condition: 50% (fair)

Total Average Value = 60%

Value x Diameter = 13.7 replacement caliper inches

Recommendation: Recommend approval of the removal of one (1) Strangler fig tree at 529 Olivia Street to be replaced with 13.7 caliper inches of dicot or fruit trees from approved list, FL#1, to be planted on site.