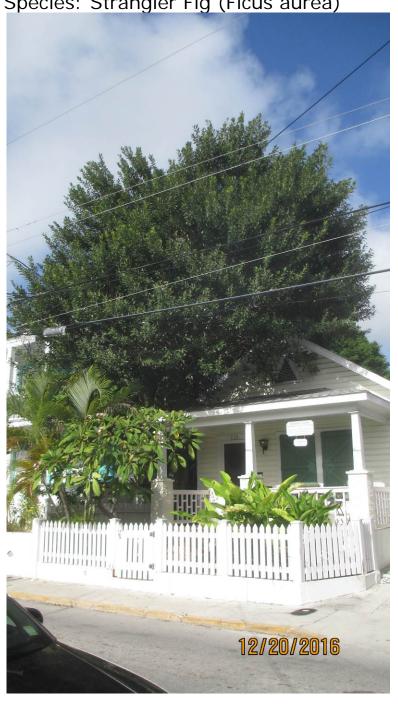

### STAFF REPORT

DATE: December 28, 2016

RE: 529 Olivia Street (permit application # T16-8240)

Karen DeMaria, City of Key West Urban Forestry Manager FROM:

An application was received requesting the removal of (1) Strangler Fig. tree. A site inspection was done on December 20, 2016 and documented the following:

Tree Species: Strangler Fig (Ficus aurea)

Diameter: 22.9"

Location: 30% (close to property line and houses. Growing into electrical feeder lines. WRONG TREE WRONG PLACE-tree species too large for area)

Species: 100% (on protected tree list)

Condition: 50% (fair)

Total Average Value = 60%

Value x Diameter = 13.7 replacement caliper inches

Recommendation: Recommend approval of the removal of one (1) Strangler fig tree at 529 Olivia Street to be replaced with 13.7 caliper inches of dicot or fruit trees from approved list, FL#1, to be planted on site.