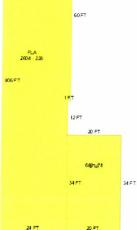

#### Property Search -- Monroe County Property Appraiser

NO VALUE

24

| Building 3 Details                                   |         |                                    |                          |            |
|------------------------------------------------------|---------|------------------------------------|--------------------------|------------|
| Building Type<br>Effective Age 14                    |         | Condition G                        |                          | )          |
| Year Built 1998<br>Functional Obs 0                  |         | Special Arch 0<br>Economic Obs 0   |                          | 36         |
| nclusions:                                           |         |                                    |                          |            |
| Roof Type<br>Heat 1<br>Heat Src 1<br>Extra Features: |         | Roof Cover<br>Heat 2<br>Heat Src 2 | Foundation<br>Bedrooms 0 |            |
| 2 Fix Bath                                           | 0       |                                    | Vacuu                    | <b>n</b> 0 |
| 3 Fix Bath                                           | 0       |                                    | Garbage Disposa          |            |
| 4 Fix Bath                                           | 0       |                                    | Compacto                 | r 0        |
| 5 Fix Bath                                           | 0       |                                    | Securit                  | <b>y</b> 0 |
| 6 Fix Bath                                           | 0       |                                    | Intercor                 | <b>n</b> 0 |
| 7 Fix Bath<br>Extra Fix                              | 0<br>20 |                                    | Fireplace                |            |
|                                                      |         | 22 FT.                             | Dishwashe                |            |
|                                                      |         | 792 - 94                           |                          |            |
|                                                      |         | 36 FT. FLA                         | 36 FT.                   |            |
|                                                      | 1       | FT. 22 FT.                         |                          |            |
|                                                      |         | 644 - 80                           |                          |            |
|                                                      |         | 20 ET FLA                          |                          |            |
|                                                      |         | 28 FT.                             | 28 FT.                   |            |

Sections:

| Nbr | Туре       | Ext Wall | # Stories | Year Built | Attic A/C | Basement % | Finished Basement % | Area |
|-----|------------|----------|-----------|------------|-----------|------------|---------------------|------|
| 1   | FLA        |          | 1         | 1998       |           |            |                     | 792  |
| 2   | <u>FLA</u> |          | 1         | 1998       |           |            |                     | 644  |