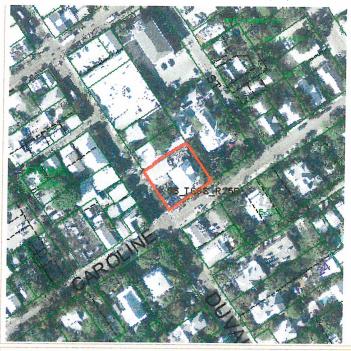

#### SPECIFIC PURPOSE SURVEY TO ILLUSTRATE A LEGAL DESCRIPTION AUTHORED BY THE UNDERSIGNED

A parcel of land on the Island of Key West and is part of the Right-of-Way of Duval and Caroline Streets adjacent to Lot Four (4) in Square Fourteen (14) according to William A. Whitehead's map of said Island delineated in February, A.D. 1829, said parcel being described by metes and bounds as follows: BEGIN at the intersection of the Northwesterly right of way line of Caroline Street with the Northeasterly right of way line of Duval Street and run thence Northwesterly along the Northeasterly right of way line of the said Duval Street for a distance of 8.71 feet to the Northwesterly face of an existing frame overhang; thence Southwesterly with a deflection angle of 90°33'03" to the left and along said overhang for a distance of 1.21 feet; thence Southeasterly and at right angles along said overhang for a distance of 10.41 feet; thence Northeasterly and at right angles along said overhang for a distance of 6.47 feet; thence Northwesterly and at right angles along said overhang for a distance of 1.64 feet to the Northwesterly right of way line of the said Caroline Street; thence Southwesterly with a deflection angle of 89°21'35" to the left and along the Northwesterly right of way line of the said Caroline Street for a distance of 5.34 feet back to the Point of Beginning, containing 21 square feet, more or less.

### **Property Details**

PC Code: 21 - RESTAURANTS & CAFETERIAS Millage Group: 10KW Affordable Housing: No Section-Township-Range: 06-68-25 Property Location: 227 DUVAL ST KEY WEST Legal Description: KW PT LOT 4 SQR 14 OR212-67/68 OR474-780/81 OR659-378/79 OR745-417/18 OR772-69/74 OR903-2020D/C OR1455-2076/78