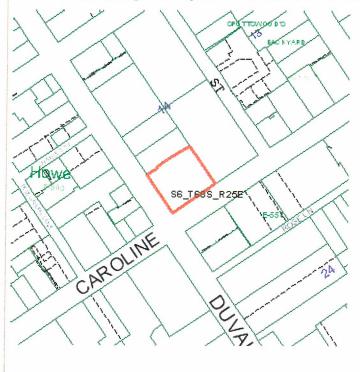

#### SPECIFIC PURPOSE SURVEY TO ILLUSTRATE A LEGAL DESCRIPTION AUTHORED BY THE UNDERSIGNED

A parcel of land on the Island of Key West and is part of the Right-of-Way of Duval and Caroline Streets adjacent to Lot Four (4) in Square Fourteen (14) according to William A. Whitehead's map of said Island delineated in February, A.D. 1829, said parcel being described by metes and bounds as follows: BEGIN at the intersection of the Northwesterly right of way line of Caroline Street with the Northeasterly right of way line of Duval Street and run thence Northwesterly along the Northeasterly right of way line of the said Duval Street for a distance of 8.71 feet to the Northwesterly face of an existing frame overhang; thence Southwesterly with a deflection angle of 90°33'03" to the left and along said overhang for a distance of 1.21 feet; thence Southeasterly and at right angles along said overhang for a distance of 10.41 feet; thence Northeasterly and at right angles along said overhang for a distance of 6.47 feet; thence Northwesterly and at right angles along said overhang for a distance of 1.64 feet to the Northwesterly right of way line of the said Caroline Street; thence Southwesterly with a deflection angle of 89°21'35" to the left and along the Northwesterly right of way line of the said Caroline Street for a distance of 5.34 feet back to the Point of Beginning, containing 21 square feet, more or less.

### **Property Details**

PC Code: 21 - RESTAURANTS & CAFETERIAS Millage Group: 10KW Affordable Housing: No Section-Township-Range: 06-68-25 Property Location: 227 DUVAL ST KEY WEST Legal Description: KW PT LOT 4 SQR 14 OR212-67/68 OR474-780/81 OR659-378/79 OR745-417/18 OR772-69/74 OR903-2020D/C OR1455-2076/78