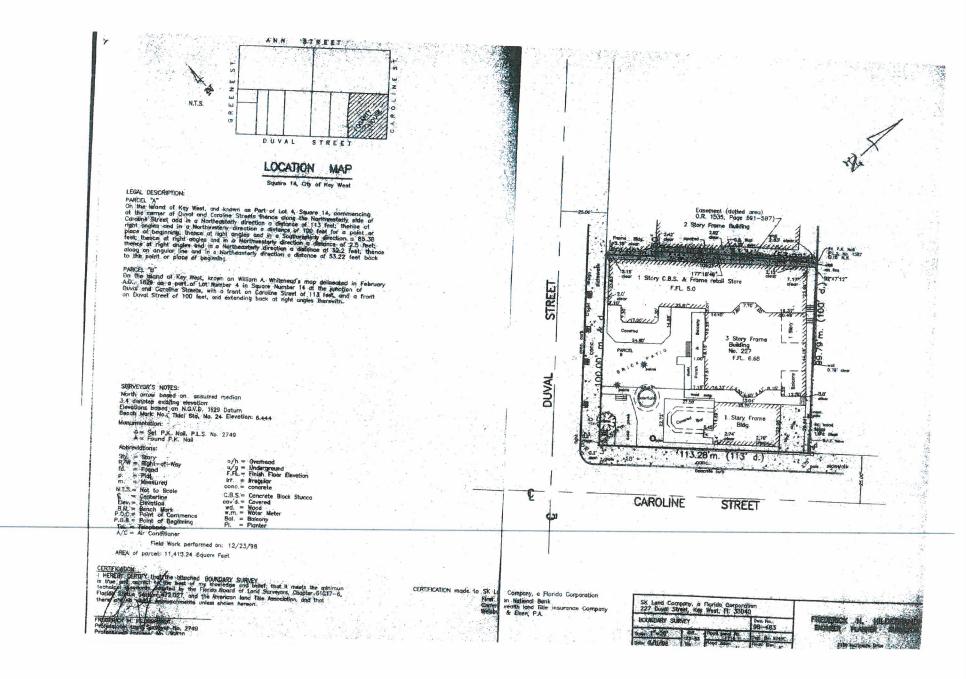

On the Island of Key West, and known as Part of Lot 4, Square 14, Commencing at the corner of Duval and Caroline Streets thence along the Northwesterly side of Caroline Street and in a Northeasterly direction a distance of 113 feet; thence at right angles and in a Northwesterly direction a distance of 100 feet for a point or place of beginning; thence at right angles and in a Southwesterly direction a distance of 85.38 feet; thence at right angles and in a Northwesterly direction a distance of 2.5 feet; thence at right angles and in a Northeasterly direction a distance of 32.2 feet; thence along an angular line and in a Northeasterly direction a distance of 53.22 feet back to the point or place of beginning.

ALSO,

On the Island of Key West, known as William A. Whitehead's Map delineated in February, A.D., 1829, as a part of Lot Number 4 in Square Number 14 at the junction of Duval and Caroline Streets, with a front on Caroline Street of 113 feet and a front on Duval Street of 100 feet, and extending back at right angles therewith.

This property is also known as 227 Duval Street, Key West, Florida 33040.

Page 1 of 3

FILE #1002734 BK#1455 PG#2077

Folio No.

Subject to restriction, limitations, easements, restrictions, and covenants of record, and ad valorem taxes for 1997, and subsequent years.