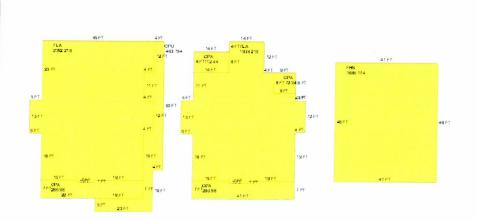

### **Building Summary**

Number of Buildings: 3 Number of Commercial Buildings: 3 Total Living Area: 9040 Year Built: 1908

### **Building 1 Details**

| Building Type<br>Effective Age 22<br>Year Built 1908<br>Functional Obs 0 |   | Condition <u>G</u><br>Perimeter 428<br>Special Arch 0<br>Economic Obs 0 | Quality Grade 450<br>Depreciation % 27<br>Grnd Floor Area 4,320 |
|--------------------------------------------------------------------------|---|-------------------------------------------------------------------------|-----------------------------------------------------------------|
| Inclusions:                                                              |   |                                                                         |                                                                 |
| Roof Type                                                                |   | Roof Cover                                                              | Foundation                                                      |
| Heat 1                                                                   |   | Heat 2                                                                  | Bedrooms 0                                                      |
| Heat Src 1                                                               |   | Heat Src 2                                                              |                                                                 |
| Extra Features:                                                          |   |                                                                         |                                                                 |
| 2 Fix Bath                                                               | 1 |                                                                         | Vacuum                                                          |
| 3 Fix Bath                                                               | 2 |                                                                         | Garbage Disposal                                                |
| 4 Fix Bath                                                               | 0 |                                                                         | Compactor                                                       |
| 5 Fix Bath                                                               | 0 |                                                                         | Security                                                        |
| 6 Fix Bath                                                               | 0 |                                                                         | Intercom                                                        |
| 7 Fix Bath                                                               | 0 |                                                                         | Fireplaces                                                      |
| Extra Fix                                                                | 9 |                                                                         | Dishwasher                                                      |
|                                                                          |   |                                                                         |                                                                 |

#### Sections:

| Nbr | Туре       | Ext Wall | # Stories | Year Built | Attic A/C | Basement % | Finished Basement % | Area  |
|-----|------------|----------|-----------|------------|-----------|------------|---------------------|-------|
| 1   | <u>FLA</u> |          | 1         | 1989       |           |            |                     | 2,382 |
| 2   | OPU        |          | 1         | 1989       |           |            |                     | 280   |
| 3   | OPF        |          | 1         | 1989       |           |            |                     | 463   |
| 4   | FLA        |          | 1         | 1989       |           |            |                     | 1,938 |
| 5   | OUF        |          | 1         | 1989       |           |            |                     | 280   |
| 6   | PUF        |          | 1         | 1989       |           |            |                     | 112   |
| 7   | OUF        |          | 1         | 1989       |           |            |                     | 72    |
| 8   | FHS        |          | 1         | 1989       |           |            |                     | 1,886 |

#### **Building 2 Details Building Type** Condition G Quality Grade 400 Effective Age 14 Perimeter 302 Depreciation % 18 Year Built 1998 Special Arch 0 Grnd Floor Area 3,284 Functional Obs 0 Economic Obs 0 Inclusions: Roof Type **Roof Cover** Foundation Heat 1 Heat 2 Bedrooms 0 Heat Src 1 Heat Src 2 **Extra Features:** 2 Fix Bath 2 Vacuum 0 3 Fix Bath 0 Garbage Disposal 0 4 Fix Bath 0 Compactor 0 5 Fix Bath 0 Security 0 6 Fix Bath 0 Intercom 0 7 Fix Bath 0 Fireplaces 0 Extra Fix 2 Dishwasher 0 ZFT

#### Sections:

| Nbr | Туре | Ext Wall | # Stories | Year Built | Attic A/C | Basement % | Finished Basement % | Area  |
|-----|------|----------|-----------|------------|-----------|------------|---------------------|-------|
| 1   | FLA  |          | 1         | 1998       |           |            |                     | 2,604 |
| 2   | FLA  |          | 1         | 1998       |           |            |                     | 680   |