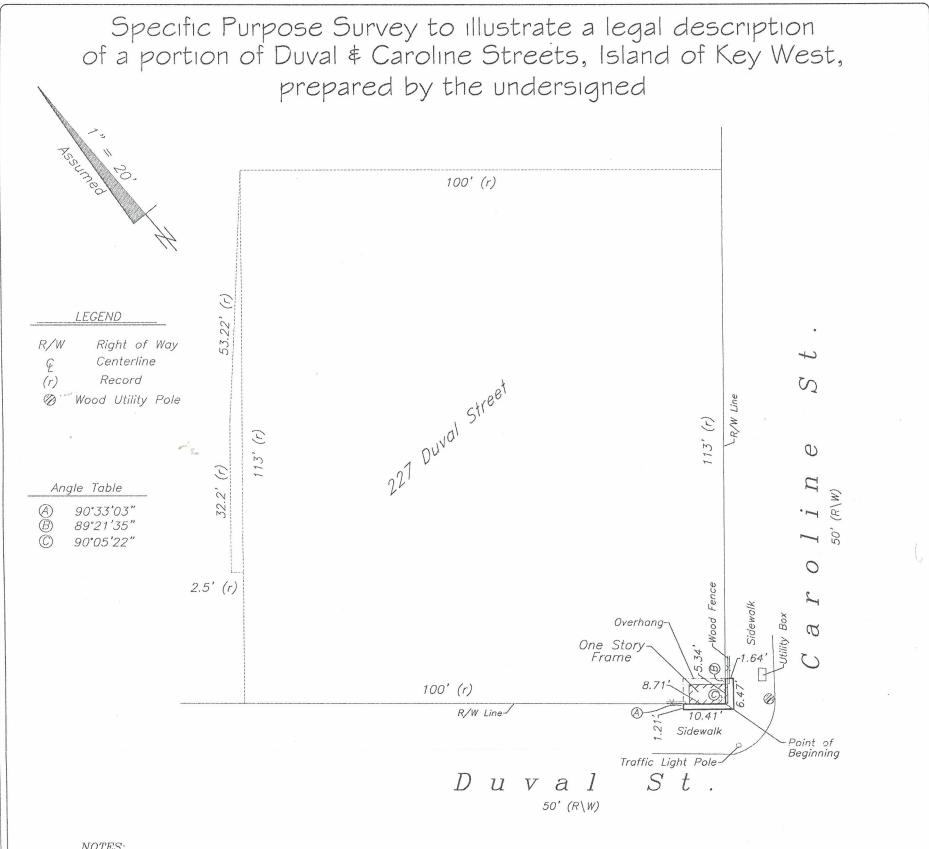

ROBIN R. GEDMIN COMMISSION & CC438007 EXPIRES April 1, 1009 ONDED THRU TROY FAILS INFERENCE BIT

MONROE COUNTY OFFICIAL RECORDS

Page 3 of 3

Survey

- NOTES:
- The legal description shown hereon was authored by the undersigned.
- 2. Underground foundations and utilities were not located.
- 3. All angles are 90° (Measured & Record) unless otherwise noted.
- 4. Street address: 227 Duval Street, Key West, FL.
- 5. This survey is not valid without the signature and the original raised seal of a Florida licensed surveyor and mapper.
- 6. Lands shown hereon were not abstracted for rights-of-way, easements, ownership, or other instruments of record.
- 7. North Arrow is assumed and based on the legal description.
- 8. This survey is not assignable.
- 9. Adjoiners are not furnished.
- 10. The description contained herein and sketch do not represent a field boundary survey.

#### SPECIFIC PURPOSE SURVEY TO ILLUSTRATE A LEGAL DESCRIPTION AUTHORED BY THE UNDERSIGNED

A parcel of land on the Island of Key West and is part of the Right-of-Way of Duval and Caroline Streets adjacent to Lot Four (4) in Square Fourteen (14) according to William A. Whitehead's map of said Island delineated in February, A.D. 1829, said parcel being described by metes and bounds as follows: BEGIN at the intersection of the Northwesterly right of way line of Caroline Street with the Northeasterly right of way line of Duval Street and run thence Northwesterly along the Northeasterly right of way line of the said Duval Street for a distance of 8.71 feet to the Northwesterly face of an existing frame overhang; thence Southwesterly with a deflection angle of 90°33'03" to the left and along said overhang for a distance of 1.21 feet; thence Southeasterly and at right angles along said overhang for a distance of 10.41 feet; thence Northeasterly and at right angles along said overhang for a distance of 6.47 feet; thence Northwesterly and at right angles along said overhang for a distance of 1.64 feet to the Northwesterly right of way line of the said Caroline Street; thence Southwesterly with a deflection angle of 89°21'35" to the left and along the Northwesterly right of way line of the said Caroline Street for a distance of 5.34 feet back to the Point of Beginning, containing 21 square feet, more or less.

SPECIFIC PURPOSE SURVEY FOR: HV Global Group, Inc.;

J. LYNN O'FLYNN, INC. Lynn O'Flynn, PSM J. Florida Reg. #6298 July 29, 2016

**Site Photos** 

WILLIAM P. HORN ARCHITECT, PA.

915 EATON ST., KEY WEST, FL. 33040 TEL. 305-296-8302 WWW.WILLIAMPHORNARCHITECTPA.COM