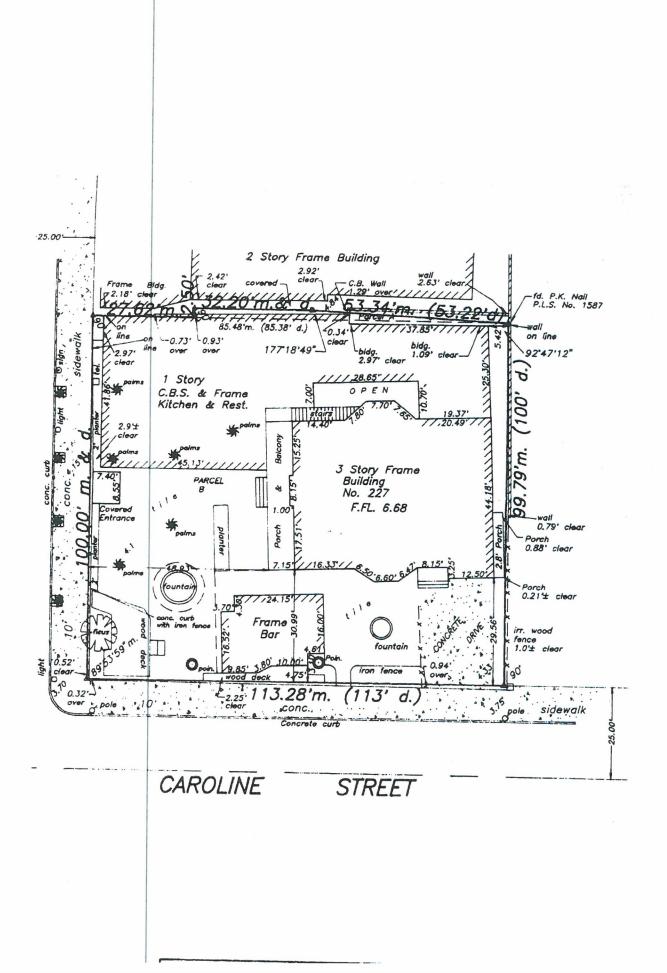

On the Island of Key West, and known as Part of Lot 4, Square 14, Commencing at the corner of Duval and Caroline Streets thence along the Northwesterly side of Caroline Street and in a Northeasterly direction a distance of 113 feet; thence at right angles and in a Northwesterly direction a distance of 100 feet for a point or place of beginning; thence at right angles and in a Southwesterly direction a distance of 85.38 feet; thence at right angles and in a Northwesterly direction a distance of 2.5 feet; thence at right angles and in a Northeasterly direction a distance of 32.2 feet; thence along an angular line and in a Northeasterly direction a distance of 53.22 feet back to the point or place of beginning.

ALSO,

On the Island of Key West, known as William A. Whitehead's Map delineated in February, A.D., 1829, as a part of Lot Number 4 in Square Number 14 at the junction of Duval and Caroline Streets, with a front on Caroline Street of 113 feet and a front on Duval Street of 100 feet, and extending back at right angles therewith.

This property is also known as 227 Duval Street, Key West, Florida 33040.

Page 1 of 3

FILE #1002734 BK#1455 PG#2077

Folio No.

Subject to restriction, limitations, easements, restrictions, and covenants of record, and ad valorem taxes for 1997, and subsequent years.

### **Property Details**

PC Code: 21 - RESTAURANTS & CAFETERIAS Millage Group: 10KW Affordable Housing: No Section-Township-Range: 06-68-25 Property Location: 227 DUVAL ST KEY WEST Legal Description: KW PT LOT 4 SQR 14 OR212-67/68 OR474-780/81 OR659-378/79 OR745-417/18 OR772-69/74 OR903-2020D/C OR1455-2076/78

#### **Land Details**

| Land Use Code         | Frontage | Depth | Land Area    |
|-----------------------|----------|-------|--------------|
| 100D - COMMERCIAL DRY | 100      | 113   | 11,513.00 SF |