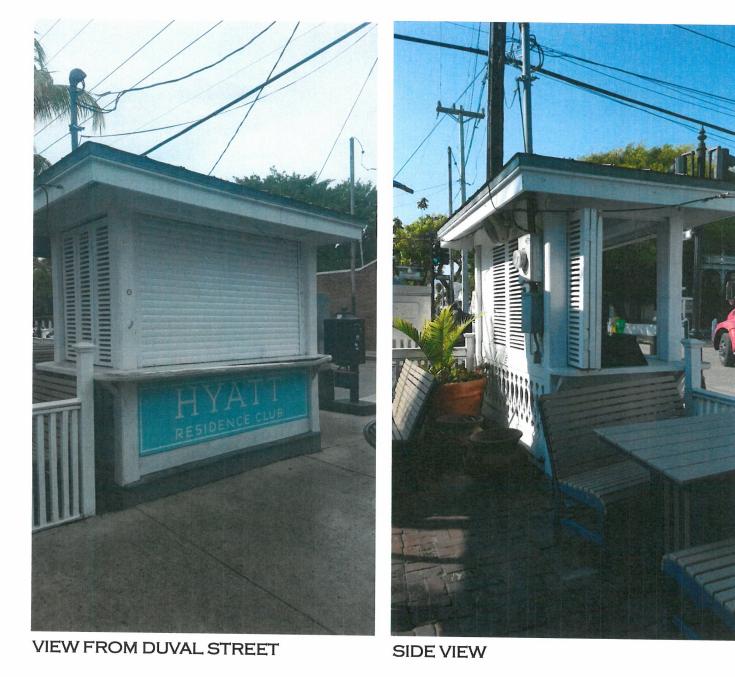

**PROPERTY DESCRIPTION:** 227 Duval Street, Key West, FL 33040 Site Address: Real Estate (RE) #: 00001320-000000 Comercial Zoning District: Property located within the Historic District? A Yes 🗆 No **Ö Owner** SK Land Company APPLICANT: Authorized Representative Name: \_\_\_\_\_ 506 Fleming Street Mailing Address: Key West State: Florida Zip: <u>33040</u> City: Fax: (305) 294-6100 Office: (305) 294-4840 Home/Mobile Phone: Email: contact@spottswood.com **PROPERTY OWNER:** (if different than above) Name: Mailing Address: \_\_\_\_\_ City: \_\_\_\_\_ State: \_\_\_\_\_ Zip: \_\_\_\_\_ Home/Mobile Phone: \_\_\_\_\_ Office: \_\_\_\_\_ Fax: \_\_\_\_\_ Email: Description of requested easement and use: An easement is being requested in order to perform general maintenance and improvements to an existing freestanding structure which extends over the property line by +/- .25' for the building envelope and 1.64' for the building coverage. Any improvements made to the accessory structure will be within the existing three

dimensional footprint. The use of the accessory structure is to remain a sales kiosk.

Are there any easements, deed restrictions or other encumbrances attached to the property? 
Yes No If yes, please describe and attach relevant documents: \_\_\_\_\_\_

SPECIFIC PURPOSE SURVEY FOR: HV Global Group, Inc.;

J. LYNN O'FLYNN, INC. Lynn O'Flynn, PSM J. Florida Reg. #6298 July 29, 2016

**Site Photos** 

WILLIAM P. HORN ARCHITECT, PA.

915 EATON ST., KEY WEST, FL. 33040 TEL. 305-296-8302 WWW.WILLIAMPHORNARCHITECTPA.COM