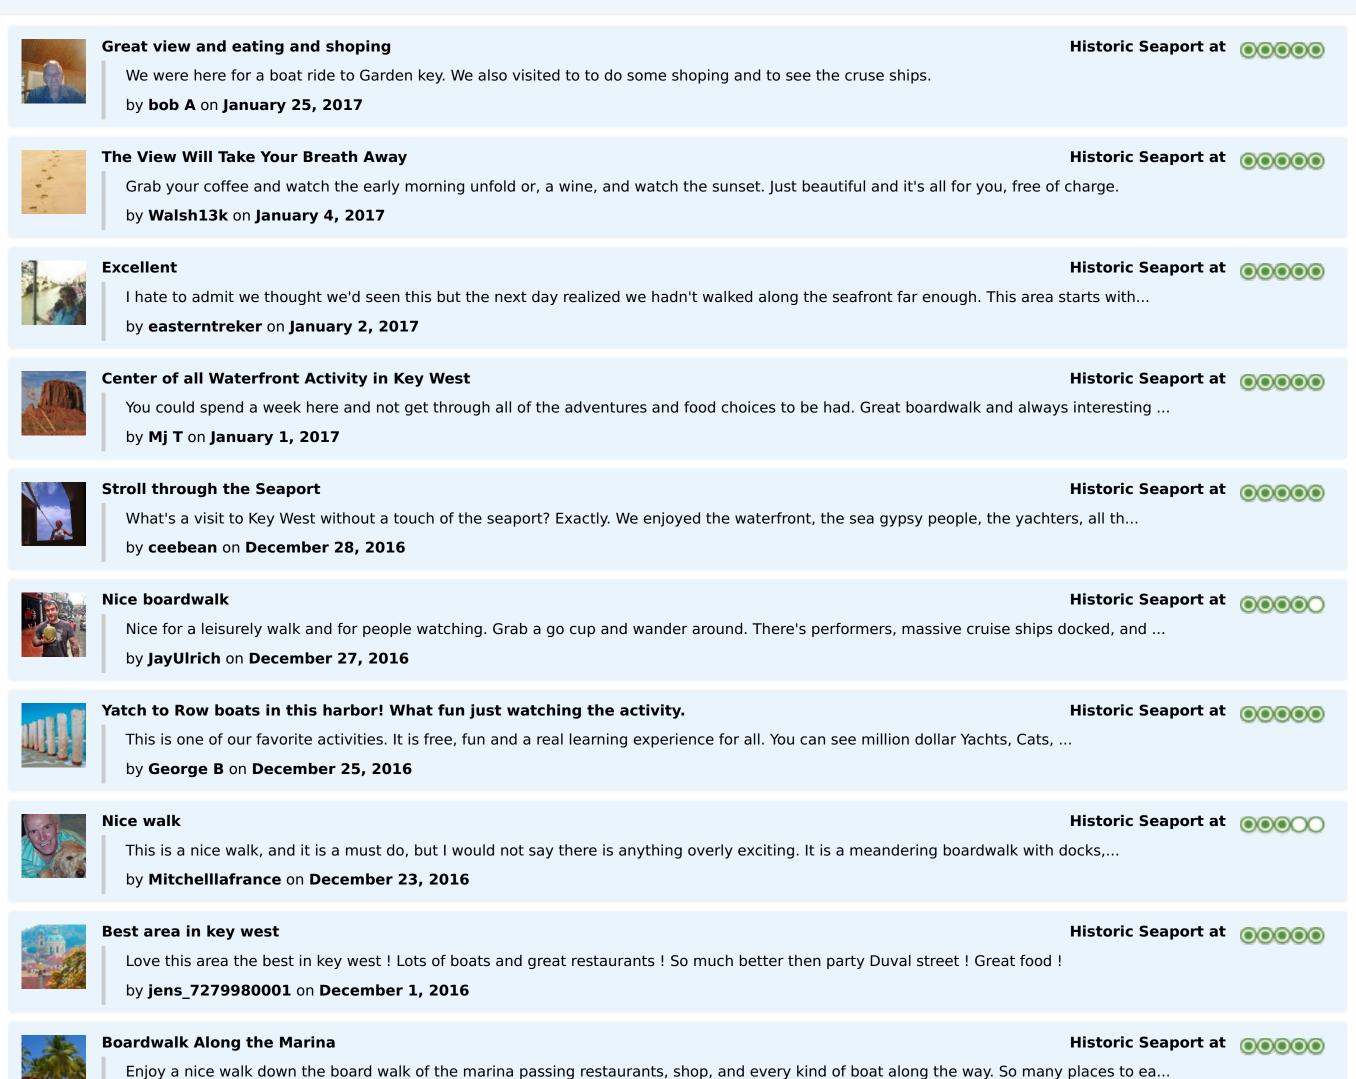

#### **14 REVIEWS**

by Bigbamboosup on November 28, 2016

| Followers   | 625 | New Followers | 213     | Following | 1,888 | Statuses          | 159                   | Mentions  | 187 |
|-------------|-----|---------------|---------|-----------|-------|-------------------|-----------------------|-----------|-----|
| Inbound DMs | 21  | RTs by me     | 69      | RTs of me | 75    | Quotes            | 15                    | Favorites | 304 |
| Lists       | 13  | Reach         | 565,758 | Replies   | 13    | Link Clicks (Plat | form Posts) <b>55</b> |           |     |