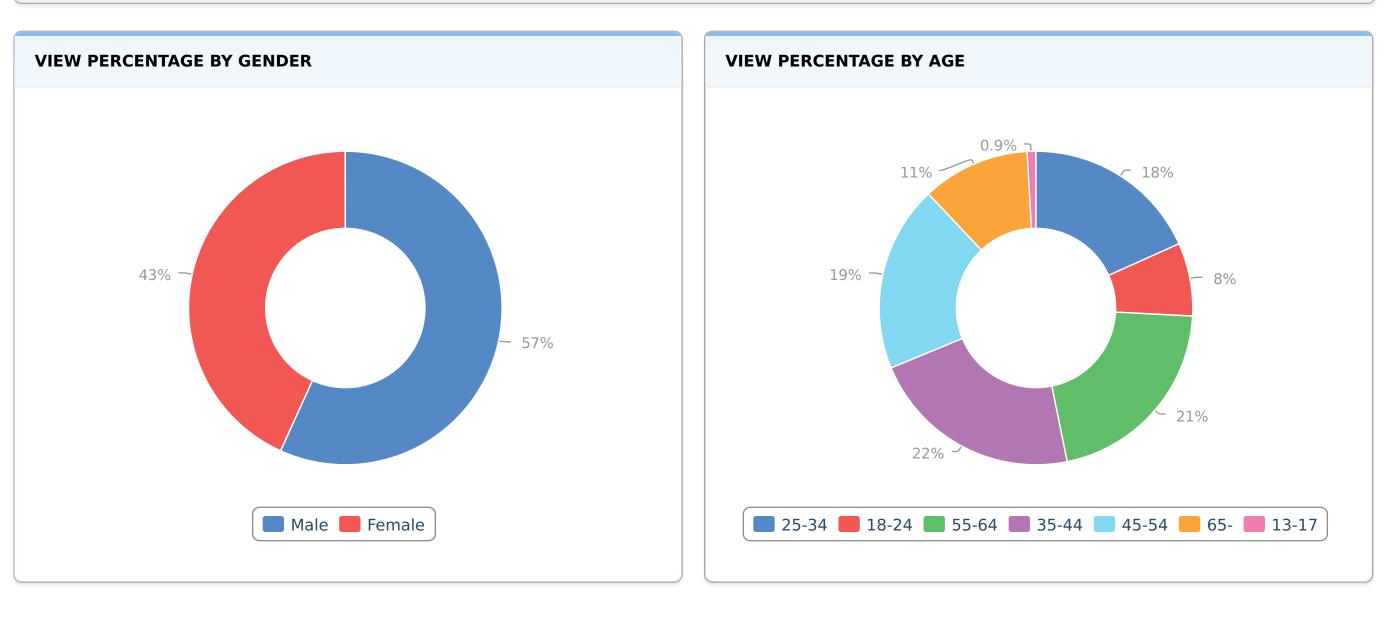

Your typical viewer uses desktop and windows and will get to your videos via link on another website

Most viewers or 93.02% get to your videos from link on another website. Majority of minutes watched or 94.58% are from users that arrive from link on another website.

Most users or 65.48% use **desktop** to watch your videos. Majority of minutes watched or **65.96%** are from users using **desktop**.

Most users or 47.2% use Windows operating system to watch your videos. Majority of minutes watched or 51.15% are from users using Windows.