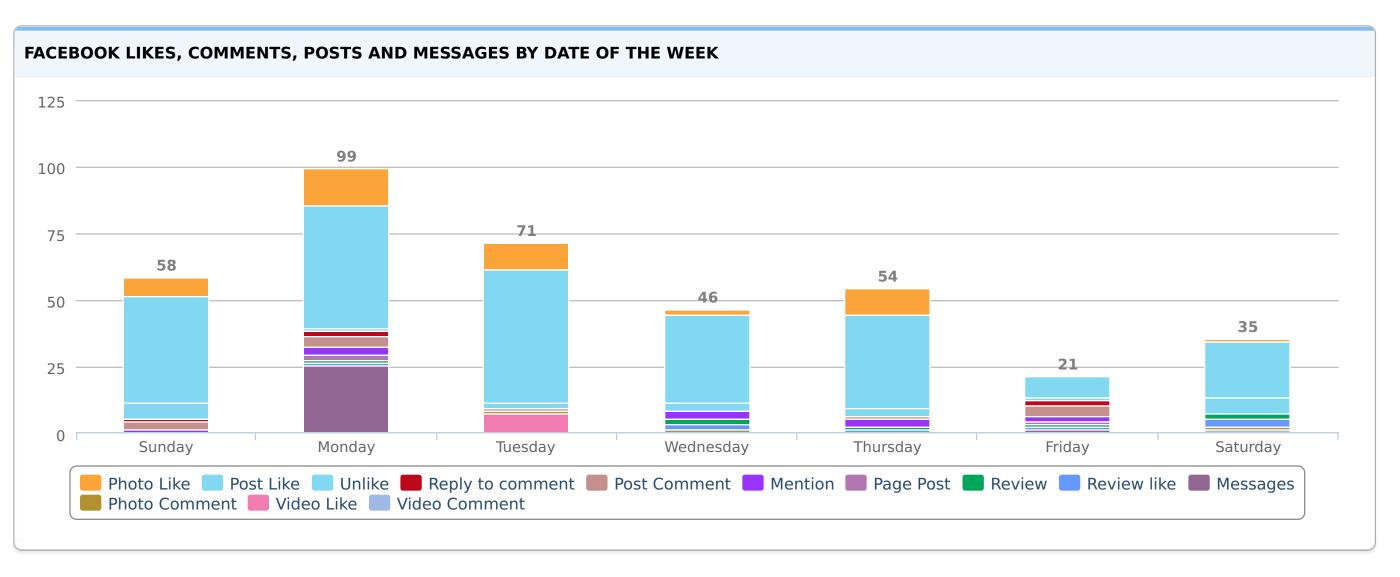

| Page Likes 43     | 1 New Page Likes | 215 | Total Reach      | 163.8k | Post Reach       | 124.9k | Eng. Users | 5,664 |
|-------------------|------------------|-----|------------------|--------|------------------|--------|------------|-------|
| Total Clicks 4,29 | 8 Page Views     | 467 | Page Impressions | 223.6k | Post Impressions | 152.5k | Posts      | 133   |
| Visitor Posts     | 1 Comments       | 21  | Reactions        | 1,578  | Post Unlikes     | 21     | Shares     | 101   |
| Video Views       | 8 Reviews        | 7   | Checkins         | 189    | Mentions         | 4      | Messages   | 26    |

You have published **134** posts (**1.46** per day). **67%** of interactions are clicks (**32.1** per post). On average you get **0.16** comments**0.75** shares per post.

Your posts reached a total of **124,920** users (**1,358** per day). On average **5%** of users reached engage with your content.

You had a total of **223,588** page impressions (**2,430** per day). On average **3%** of your page impressions result in engagement.

United States is the country with most audience (92.38%). You have audience in 12 countries.

Majority of your posts or 70% are links. Reviews however offer you the best engagement rate of 8 events per post.

Most of engagement (reactions, comments and shares) or 100% comes on days when post at least once. Majority of post engagement or 93% are reactions.