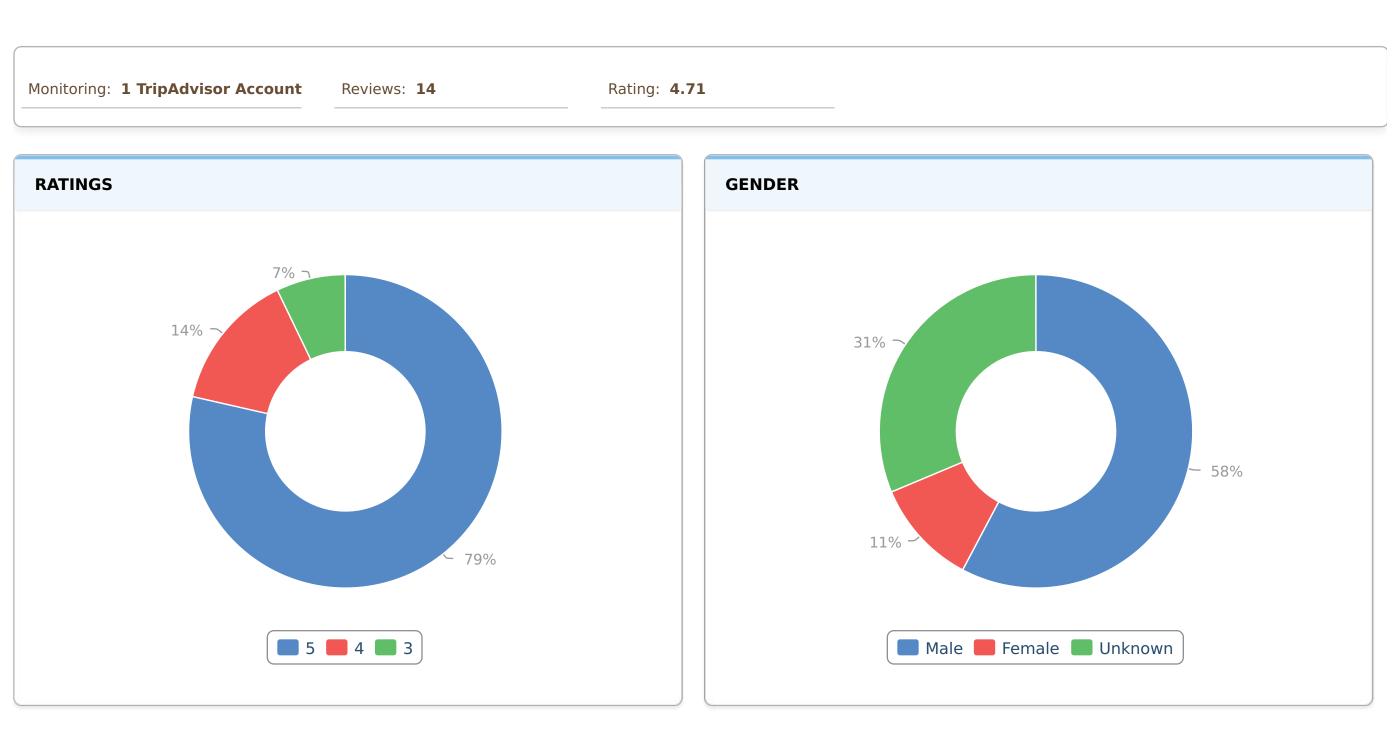

#### **14 REVIEWS**

by Bigbamboosup on November 28, 2016

| Followers   | 625 | New Followers | 213     | Following | 1,888 | Statuses          | 159                   | Mentions  | 187 |
|-------------|-----|---------------|---------|-----------|-------|-------------------|-----------------------|-----------|-----|
| Inbound DMs | 21  | RTs by me     | 69      | RTs of me | 75    | Quotes            | 15                    | Favorites | 304 |
| Lists       | 13  | Reach         | 565,758 | Replies   | 13    | Link Clicks (Plat | form Posts) <b>55</b> |           |     |