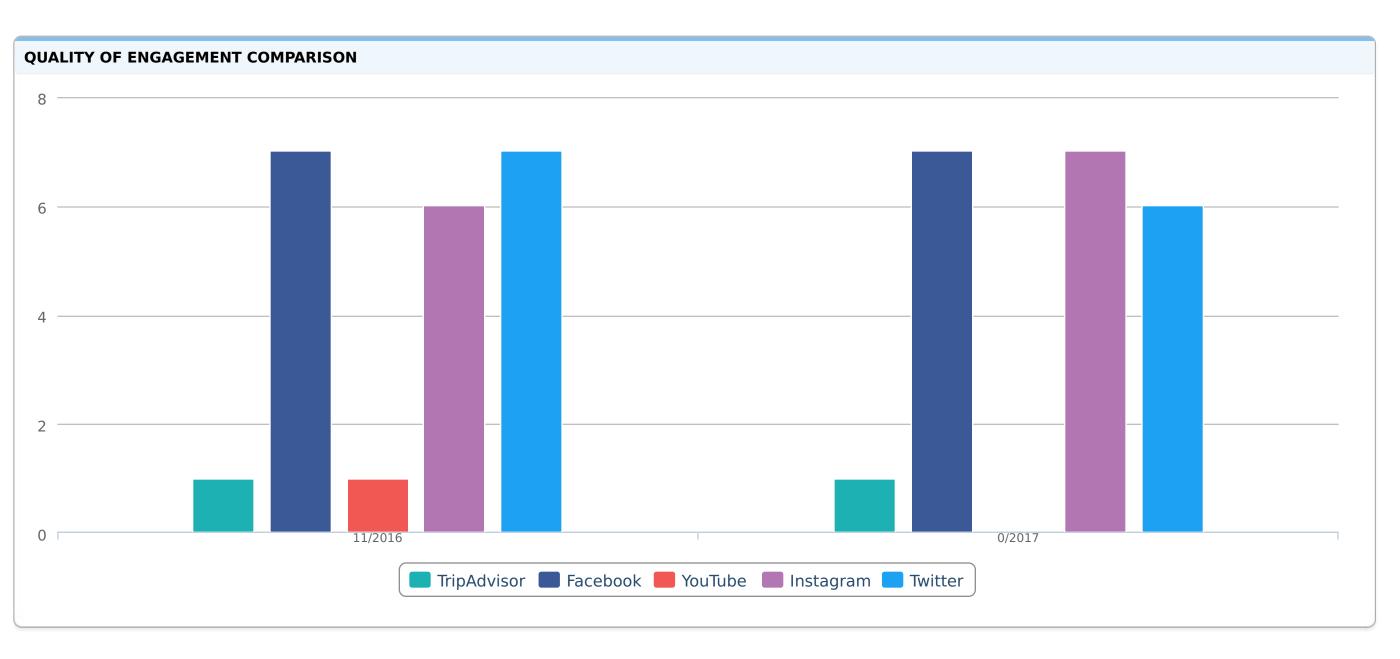

| Page Likes 43     | 1 New Page Likes | 215 | Total Reach      | 163.8k | Post Reach       | 124.9k | Eng. Users | 5,664 |
|-------------------|------------------|-----|------------------|--------|------------------|--------|------------|-------|
| Total Clicks 4,29 | 8 Page Views     | 467 | Page Impressions | 223.6k | Post Impressions | 152.5k | Posts      | 133   |
| Visitor Posts     | 1 Comments       | 21  | Reactions        | 1,578  | Post Unlikes     | 21     | Shares     | 101   |
| Video Views       | 8 Reviews        | 7   | Checkins         | 189    | Mentions         | 4      | Messages   | 26    |