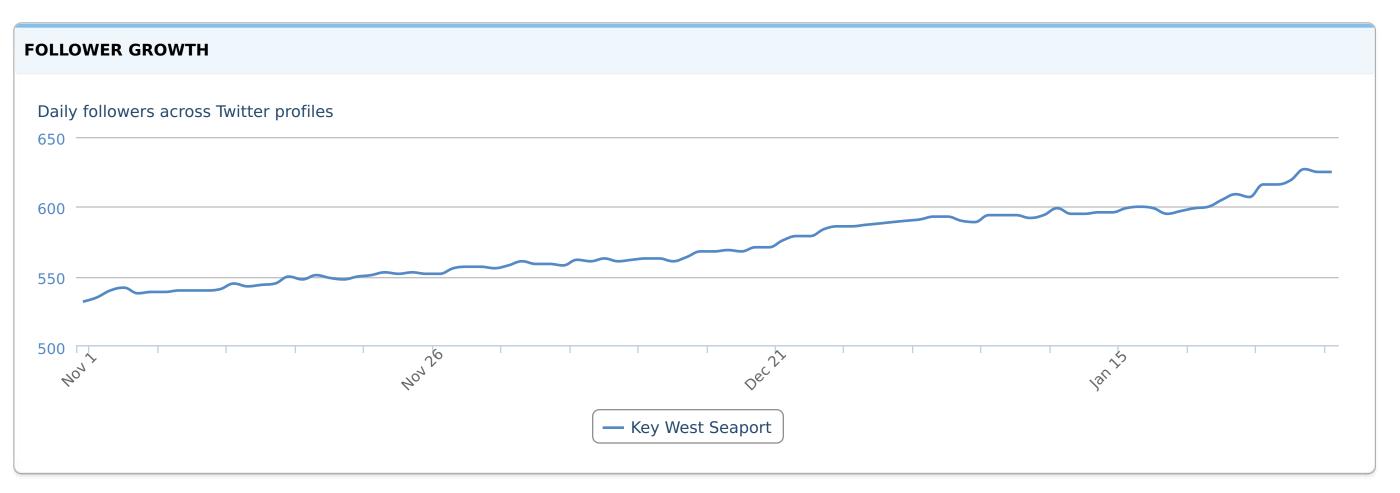

You have **gained** an average of **3** followers per day.

| MOST LIKES DAY                 | MOST LIKED                                          |
|--------------------------------|-----------------------------------------------------|
| Wednesday<br>December 21, 2016 | Hanging out by the docks! For information on the Ke |
| 225 likes, 5 comments          | 110 likes                                           |