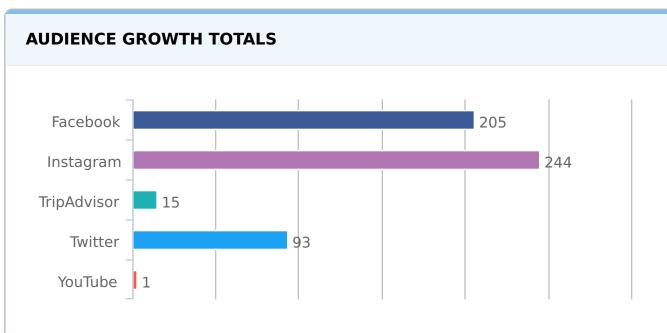

### Cross Channel

**Instagram** accounted for the most audience growth, with **244** new followers added. **Facebook** was your fastest-growing channel, with **90.71%** friend growth.

Facebook accounted for the most engagement growth, with 6101 new actions. Instagram had the biggest change in engagement of 45.88%.

**Instagram** accounted for the most audience growth, with **244** new followers added. **Facebook** was your fastest-growing channel, with **90.71%** friend growth.

Your current current engagement level is 4.9