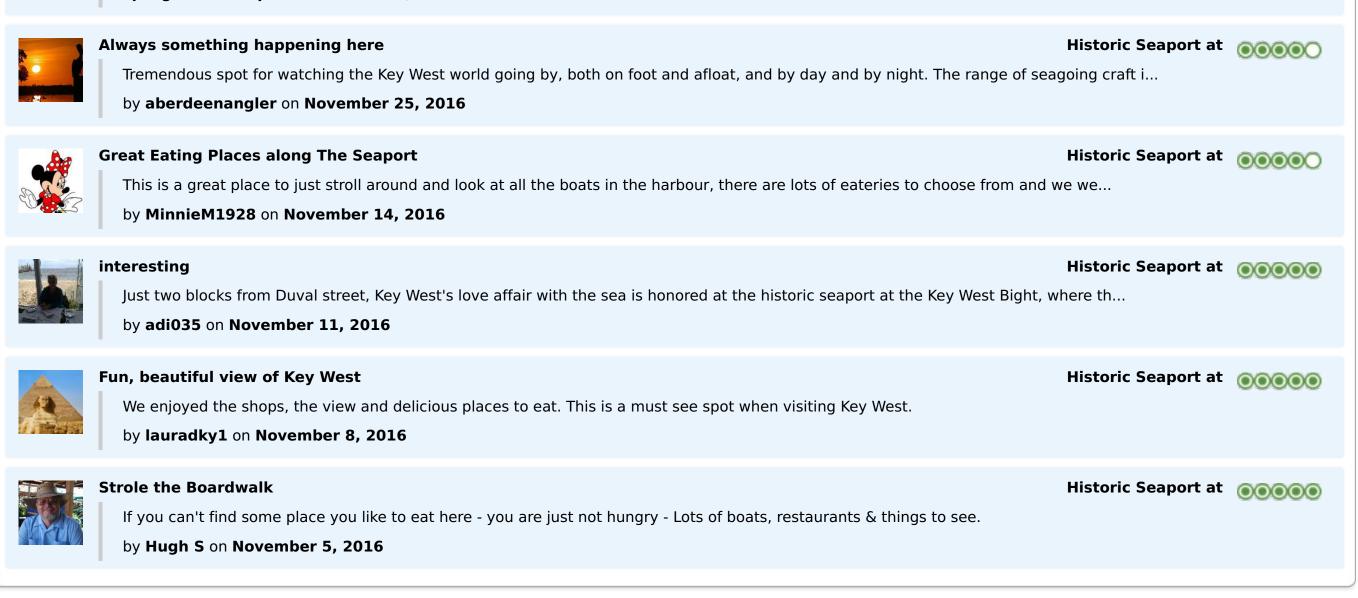

Most users reached, or **31.52%**, are from **Brazil** 

| 7 REVIEWS                                                                                                              |                                              |
|------------------------------------------------------------------------------------------------------------------------|----------------------------------------------|
| by Graça Freitas da Silva on Jan 30, 2017                                                                              | Key West Historic Se ooooo<br>1 Likes        |
| by Nancy Cruz Pinco on Jan 14, 2017                                                                                    | Key West Historic Se <b>OOOOO</b><br>1 Likes |
| by Joe Haggerty on Jan 14, 2017                                                                                        | Key West Historic Se <b>OOOOO</b><br>1 Likes |
| It was incredible! Wonderful food, great atmosphere. Get there SOON! �<br>by <b>Anne Hudson</b> on <b>Dec 29, 2016</b> | Key West Historic Se 💿 💿 💿                   |