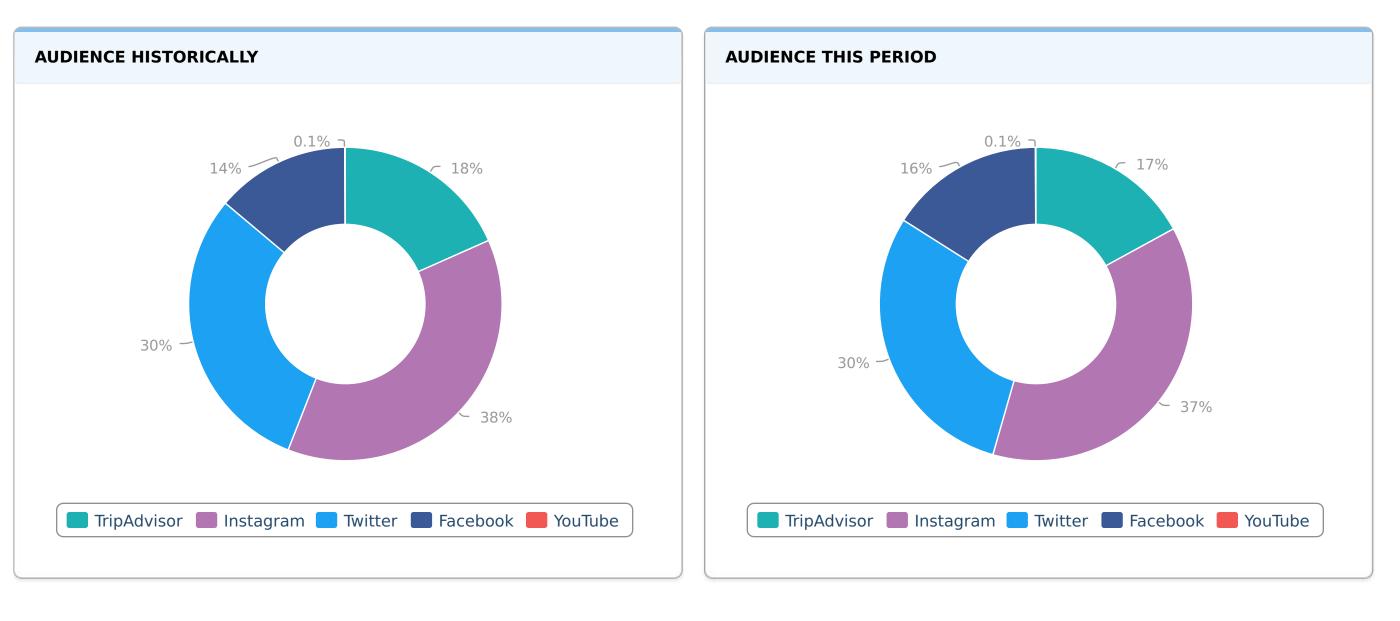

You had a total of **223,588** page impressions (**2,430** per day). On average **3%** of your page impressions result in engagement.

United States is the country with most audience (92.38%). You have audience in 12 countries.