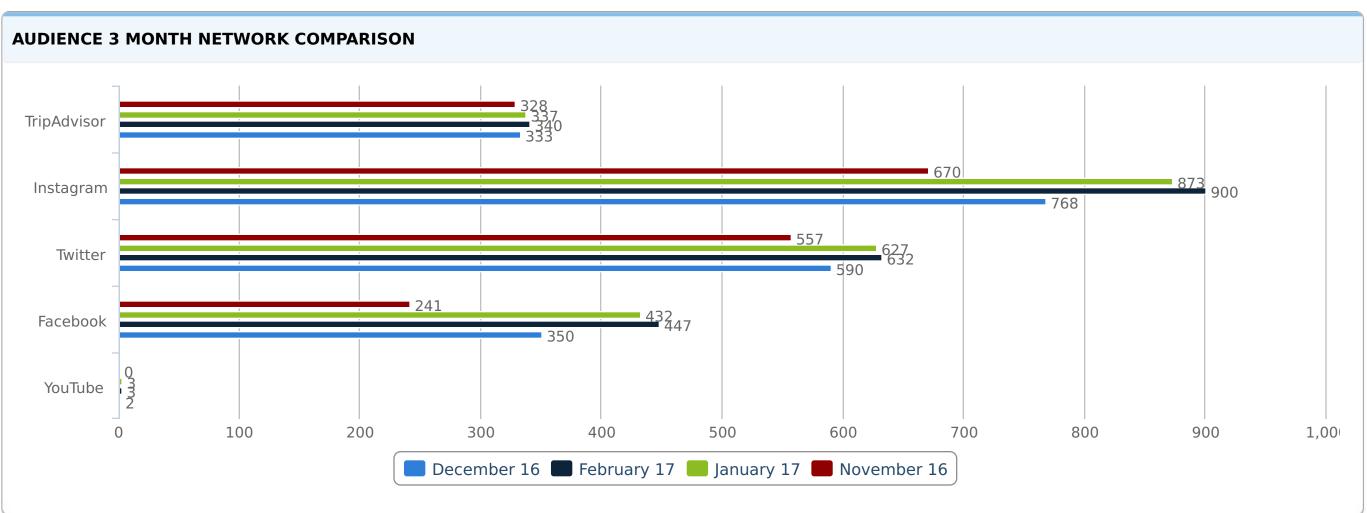

# social report

## Social Media Quarter

## Key West Historic Seaport

November 1, 2016 - January 31, 2017

Cross Channel Report 1 Facebook Page 1 Instagram Account

1 Twitter Profile

1 TripAdvisor Attraction

1 YouTube Channel

Prepared by: ADEPT Strategy & Public Relations

### Cross Channel









**Instagram** accounted for the most audience growth, with **244** new followers added. **Facebook** was your fastest-growing channel, with **90.71%** friend growth.





Facebook accounted for the most engagement growth, with 6101 new actions. Instagram had the biggest change in engagement of 45.88%.

**Instagram** accounted for the most audience growth, with **244** new followers added. **Facebook** was your fastest-growing channel, with **90.71%** friend growth.







Your current current engagement level is 4.9



| Page Likes 43     | 1 New Page Likes | 215 | Total Reach      | 163.8k | Post Reach       | 124.9k | Eng. Users | 5,664 |
|-------------------|------------------|-----|------------------|--------|------------------|--------|------------|-------|
| Total Clicks 4,29 | 8 Page Views     | 467 | Page Impressions | 223.6k | Post Impressions | 152.5k | Posts      | 133   |
| Visitor Posts     | 1 Comments       | 21  | Reactions        | 1,578  | Post Unlikes     | 21     | Shares     | 101   |
| Video Views       | 8 Reviews        | 7   | Checkins         | 189    | Mentions         | 4      | Messages   | 26    |



You have published **134** posts (**1.46** per day). **67%** of interactions are clicks (**32.1** per post). On average you g