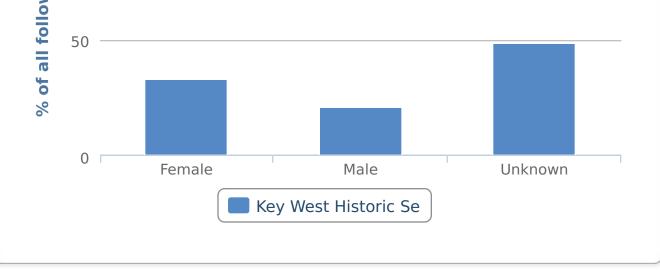

| FOLLOWERS GENDER | FOLLOWER INFLUENCE BY GENDER |
|------------------|------------------------------|
| 100              | 100                          |
| A GLS            | nence                        |

**40%** of your followers are male and **61%** of your followers are female.

Majority of your followers, or **36%** have **100 to 500** followers