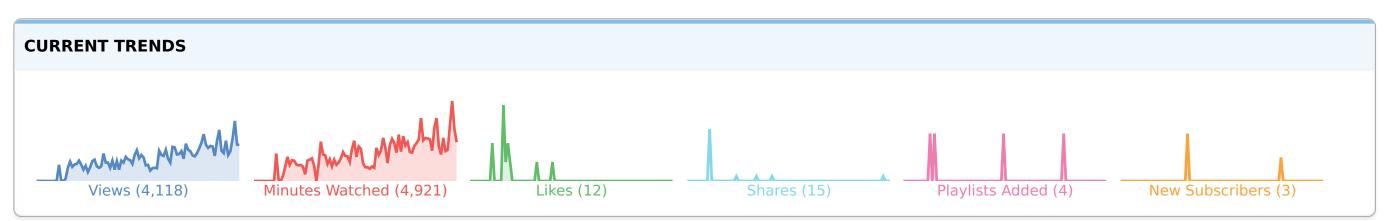

| Monitoring <b>YouTube Channel 1</b> | Activity Trend  | 1%/day | New Videos      | 2     | Views            | 4,118 | Likes           | 12 |
|-------------------------------------|-----------------|--------|-----------------|-------|------------------|-------|-----------------|----|
| Shares 15                           | Playlists Added | 4      | Minutes Watched | 4,921 | Watched Duration | 6,034 | New Subscribers | 3  |
| Subscribers 3                       | Total Videos    | 2      |                 |       |                  |       |                 |    |

You had 4,118 views (44.76 per day). 45% of engagement is shares. On average you get 0 comments, 0 likes, 0 shares, 0 added to playlists per view.

On average **0.75%** of your views result in engagement.