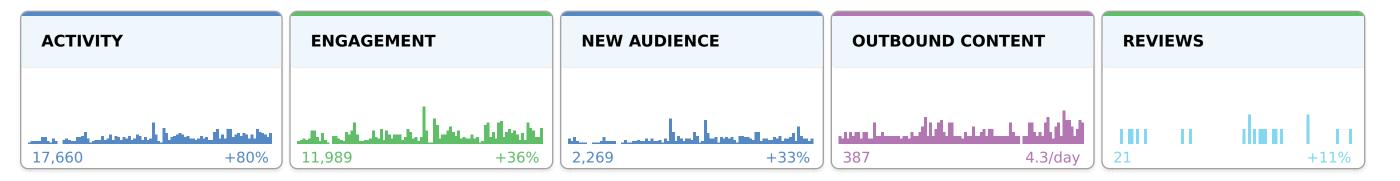

### Cross Channel

**Instagram** accounted for the most audience growth, with **244** new followers added. **Facebook** was your fastest-growing channel, with **90.71%** friend growth.

Facebook accounted for the most engagement growth, with 6101 new actions. Instagram had the biggest change in engagement of 45.88%.

**Instagram** accounted for the most audience growth, with **244** new followers added. **Facebook** was your fastest-growing channel, with **90.71%** friend growth.

Your current current engagement level is 4.9