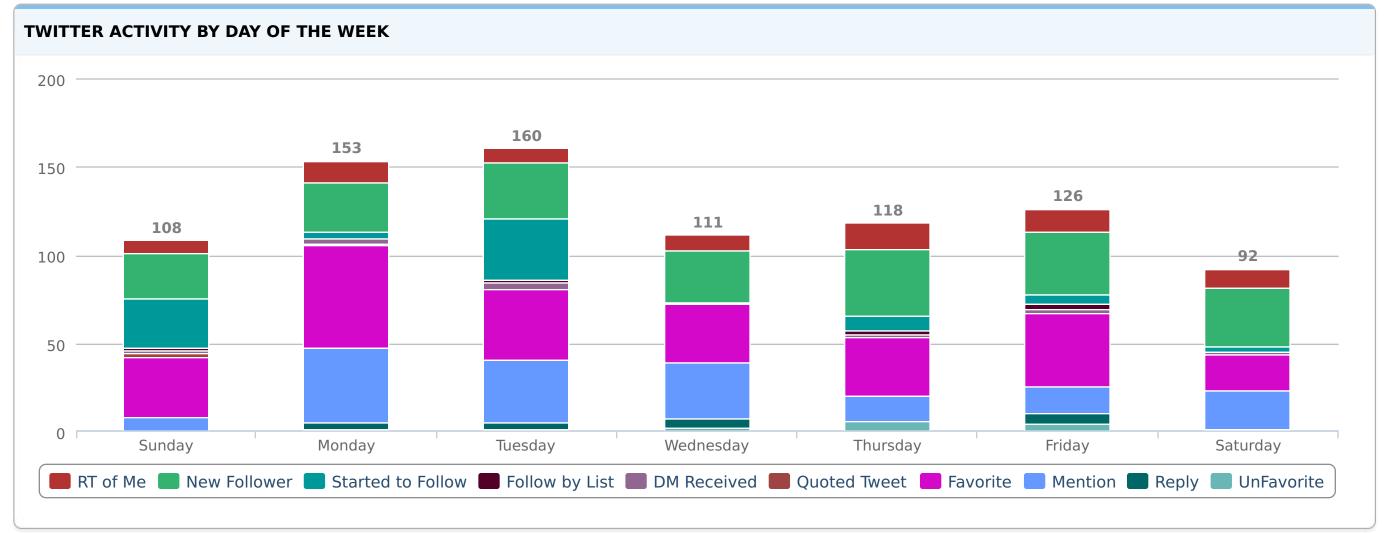

#### **14 REVIEWS**

by Bigbamboosup on November 28, 2016

| Followers   | 625 | New Followers | 213     | Following | 1,888 | Statuses          | 159                   | Mentions  | 187 |
|-------------|-----|---------------|---------|-----------|-------|-------------------|-----------------------|-----------|-----|
| Inbound DMs | 21  | RTs by me     | 69      | RTs of me | 75    | Quotes            | 15                    | Favorites | 304 |
| Lists       | 13  | Reach         | 565,758 | Replies   | 13    | Link Clicks (Plat | form Posts) <b>55</b> |           |     |

You have published **159** updates (**1.73** per day). **54%** of engagement is **favs**. On average you get **1.91** favs, **0.47** retweets, **1.18** mentions and **1.35** new followers per post.

Your reach has exceeded your total followers **54** times during this period.

| BEST TIME FOR RTS                             | BEST TIME FOR REPLIES                        | BEST TIME FOR MENTIONS                        | BEST TIME FOR FAVS                             | BEST TIME FOR FOLLOWS                            |
|-----------------------------------------------|----------------------------------------------|-----------------------------------------------|------------------------------------------------|--------------------------------------------------|
| 1:00 PM - 2:00 PM                             | 1:00 PM - 2:00 PM                            | 12:00 PM - 1:00 PM                            | 1:00 PM - 2:00 PM                              | 4:00 PM - 5:00 PM                                |
| <b>21%</b> of retweets occur during this time | <b>26%</b> of replies occur during this time | <b>13%</b> of mentions occur during this time | <b>15%</b> of favorites occur during this time | <b>9%</b> of new follower occur during this time |