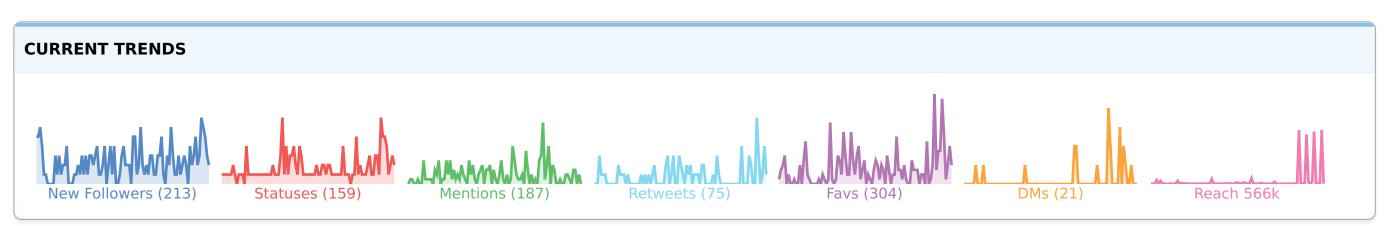

#### **14 REVIEWS**

by Bigbamboosup on November 28, 2016

| Followers   | 625 | New Followers | 213     | Following | 1,888 | Statuses          | 159                   | Mentions  | 187 |
|-------------|-----|---------------|---------|-----------|-------|-------------------|-----------------------|-----------|-----|
| Inbound DMs | 21  | RTs by me     | 69      | RTs of me | 75    | Quotes            | 15                    | Favorites | 304 |
| Lists       | 13  | Reach         | 565,758 | Replies   | 13    | Link Clicks (Plat | form Posts) <b>55</b> |           |     |

You have published **159** updates (**1.73** per day). **54%** of engagement is **favs**. On average you get **1.91** favs, **0.47** retweets, **1.18** mentions and **1.35** new followers per post.

Your reach has exceeded your total followers **54** times during this period.