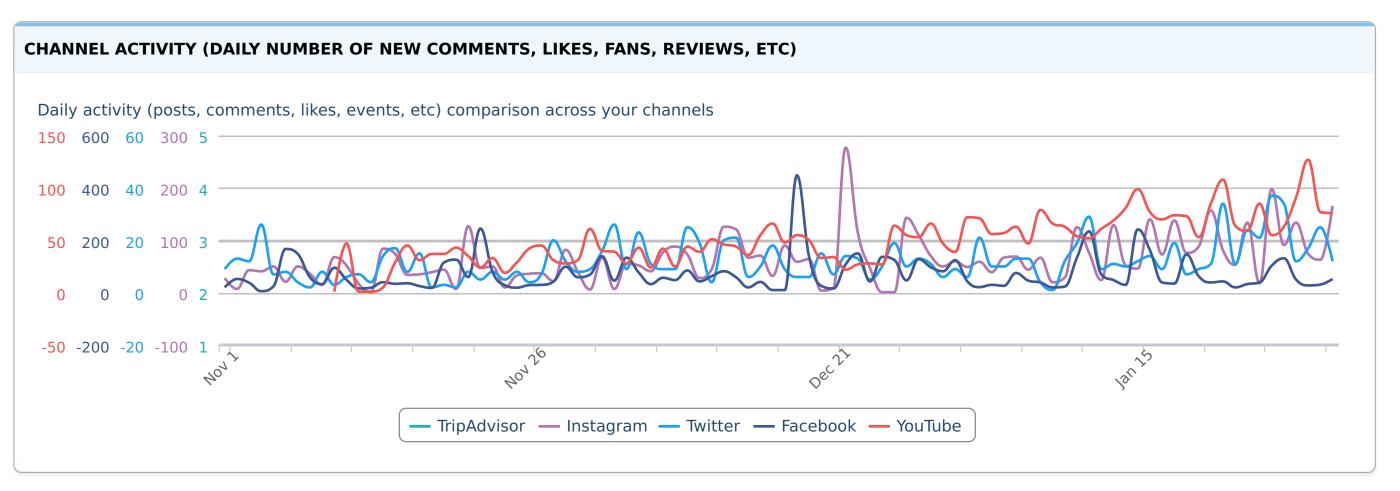

## Key West Historic Seaport

November 1, 2016 - January 31, 2017

Cross Channel Report 1 Facebook Page 1 Instagram Account

1 Twitter Profile

1 TripAdvisor Attraction

1 YouTube Channel

Prepared by: ADEPT Strategy & Public Relations