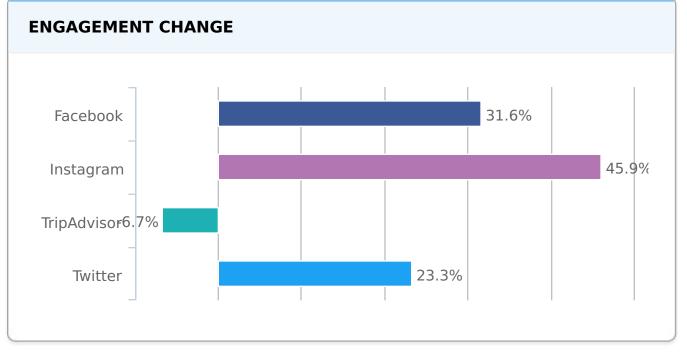

### Cross Channel

**Instagram** accounted for the most audience growth, with **244** new followers added. **Facebook** was your fastest-growing channel, with **90.71%** friend growth.

Facebook accounted for the most engagement growth, with 6101 new actions. Instagram had the biggest change in engagement of 45.88%.