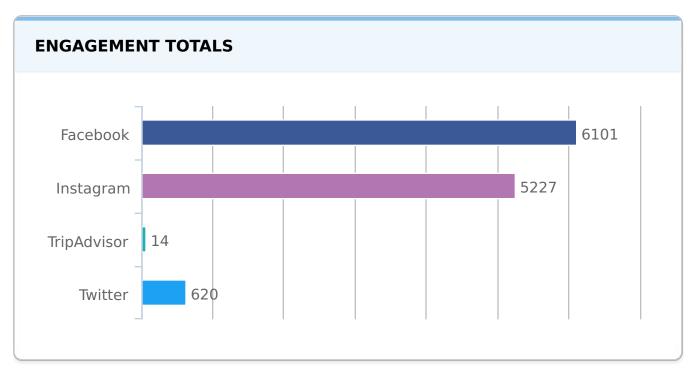

### Cross Channel

**Instagram** accounted for the most audience growth, with **244** new followers added. **Facebook** was your fastest-growing channel, with **90.71%** friend growth.

Facebook accounted for the most engagement growth, with 6101 new actions. Instagram had the biggest change in engagement of 45.88%.