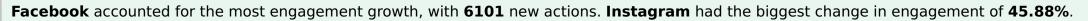

### Cross Channel

**Instagram** accounted for the most audience growth, with **244** new followers added. **Facebook** was your fastest-growing channel, with **90.71%** friend growth.

Facebook accounted for the most engagement growth, with 6101 new actions. Instagram had the biggest change in engagement of 45.88%.

**Instagram** accounted for the most audience growth, with **244** new followers added. **Facebook** was your fastest-growing channel, with **90.71%** friend growth.

Your current current engagement level is 4.9