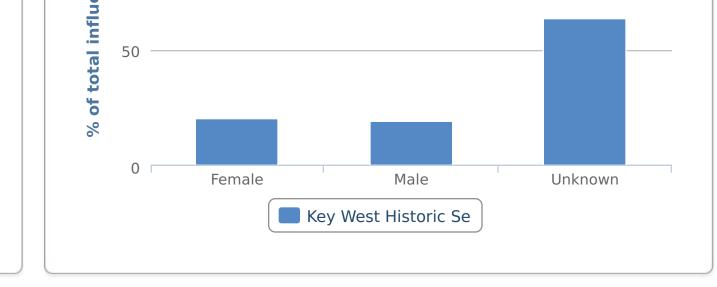

| FOLLOWERS GENDER | FOLLOWER INFLUENCE BY GENDER |
|------------------|------------------------------|
| 100              | 100                          |
| A GLS            | nence                        |

**40%** of your followers are male and **61%** of your followers are female.

Majority of your followers, or **36%** have **100 to 500** followers