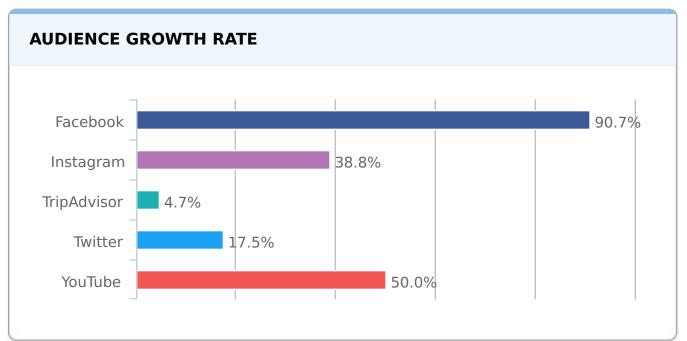

### Cross Channel

**Instagram** accounted for the most audience growth, with **244** new followers added. **Facebook** was your fastest-growing channel, with **90.71%** friend growth.

Facebook accounted for the most engagement growth, with 6101 new actions. Instagram had the biggest change in engagement of 45.88%.

**Instagram** accounted for the most audience growth, with **244** new followers added. **Facebook** was your fastest-growing channel, with **90.71%** friend growth.

Your current current engagement level is 4.9