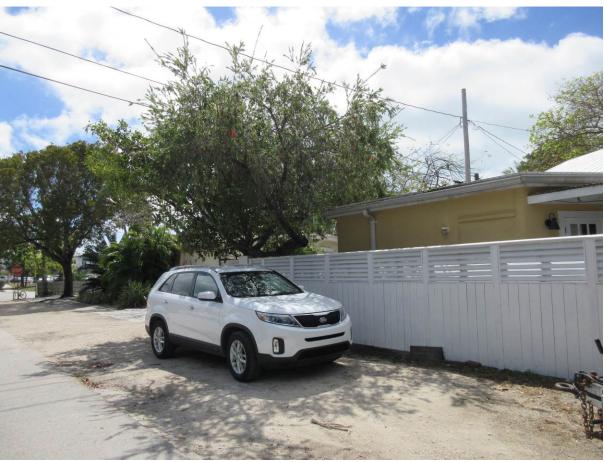

#### **STAFF REPORT**

DATE: February 28, 2017

RE: 2026 Staples Avenue (permit application # T17-8333)

FROM: Karen DeMaria, City of Key West Urban Forestry Manager

An application was received requesting the removal of **(1) Strangler Fig tree**. A site inspection was done on February 14, 2017 and documented the following:

Tree Species: Strangler Fig (Ficus aurea)

Diameter: 10.5"

Location: 30% (under utility lines, damaging wall, trying to take over and

grow into bottlebrush tree)

Species: 100% (on protected tree list)

Condition: 50% (fair, not planted-volunteer seed probably from bird)

Total Average Value = 60%

Value x Diameter = 6.3 replacement caliper inches

NOTE: New property owner wants to save and encourage the growth of the bottlebrush tree.

Recommendation: Recommend approval of the removal of one (1) Strangler Fig tree at 2026 Staples Avenue to be replaced with 6.3 caliper inches of dicot or fruit trees from approved list, FL#1, to be planted on site.