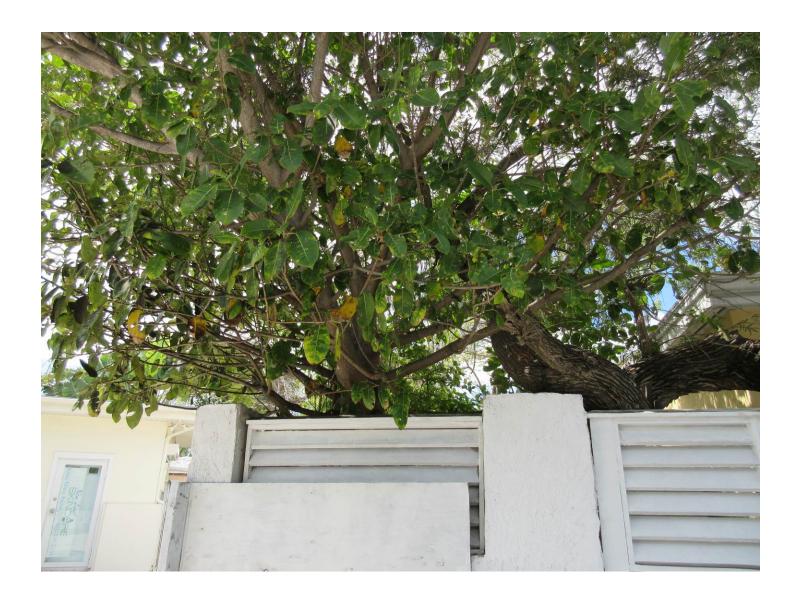

#### **STAFF REPORT**

DATE: February 28, 2017

RE: 2026 Staples Avenue (permit application # T17-8333)

FROM: Karen DeMaria, City of Key West Urban Forestry Manager

An application was received requesting the removal of **(1) Strangler Fig tree**. A site inspection was done on February 14, 2017 and documented the following:

Tree Species: Strangler Fig (Ficus aurea)

Diameter: 10.5"

Location: 30% (under utility lines, damaging wall, trying to take over and

grow into bottlebrush tree)

Species: 100% (on protected tree list)

Condition: 50% (fair, not planted-volunteer seed probably from bird)

Total Average Value = 60%

Value x Diameter = 6.3 replacement caliper inches

NOTE: New property owner wants to save and encourage the growth of the bottlebrush tree.

Recommendation: Recommend approval of the removal of one (1) Strangler Fig tree at 2026 Staples Avenue to be replaced with 6.3 caliper inches of dicot or fruit trees from approved list, FL#1, to be planted on site.