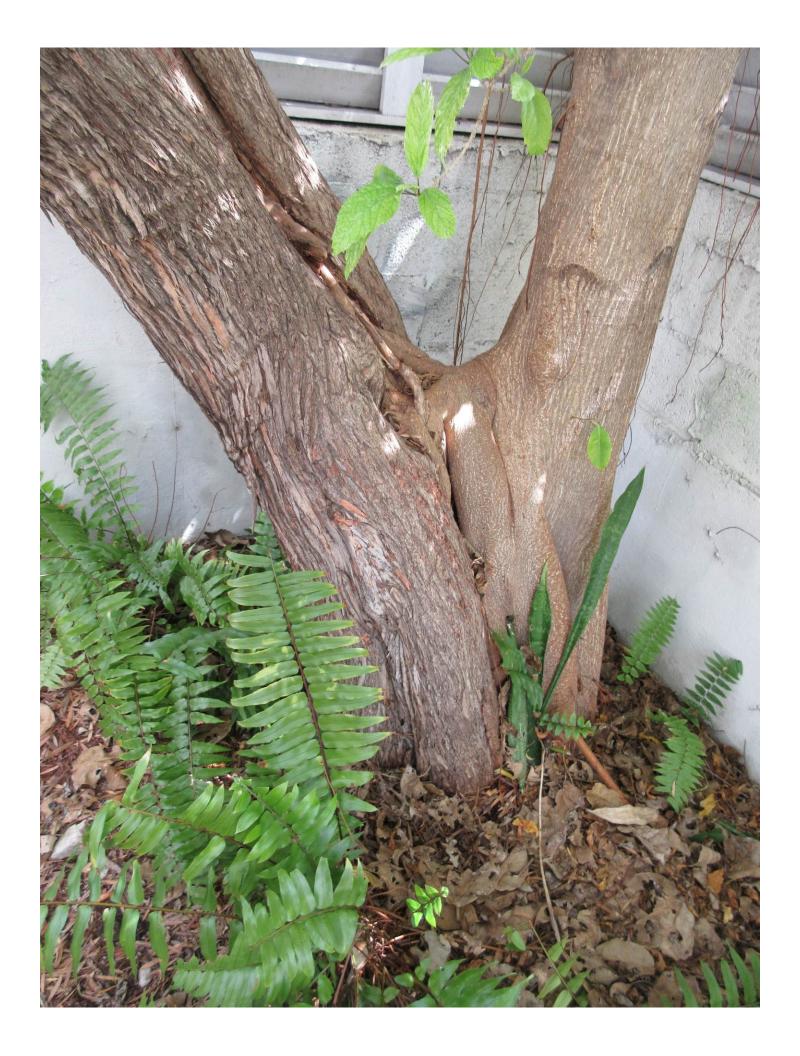

#### **STAFF REPORT**

DATE: February 28, 2017

RE: 2026 Staples Avenue (permit application # T17-8333)

FROM: Karen DeMaria, City of Key West Urban Forestry Manager

An application was received requesting the removal of **(1) Strangler Fig tree**. A site inspection was done on February 14, 2017 and documented the following:

Tree Species: Strangler Fig (Ficus aurea)

Diameter: 10.5"

Location: 30% (under utility lines, damaging wall, trying to take over and

grow into bottlebrush tree)

Species: 100% (on protected tree list)

Condition: 50% (fair, not planted-volunteer seed probably from bird)

Total Average Value = 60%

Value x Diameter = 6.3 replacement caliper inches

NOTE: New property owner wants to save and encourage the growth of the bottlebrush tree.

Recommendation: Recommend approval of the removal of one (1) Strangler Fig tree at 2026 Staples Avenue to be replaced with 6.3 caliper inches of dicot or fruit trees from approved list, FL#1, to be planted on site.