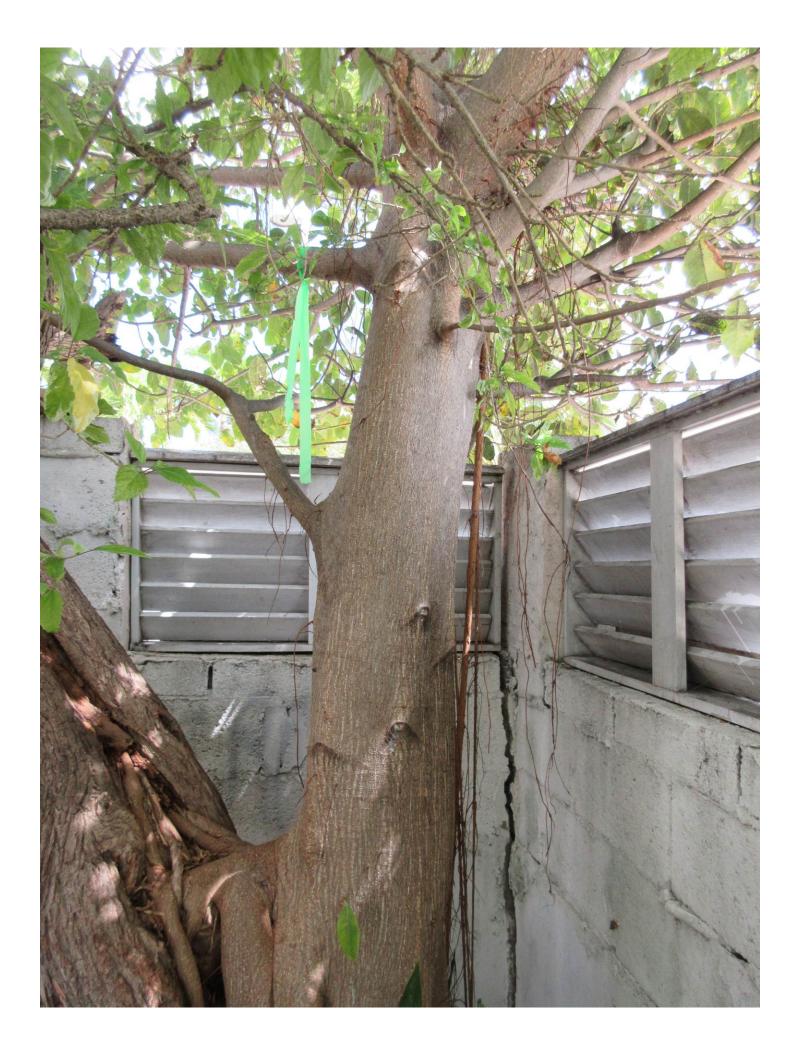

#### **STAFF REPORT**

DATE: February 28, 2017

RE: 2026 Staples Avenue (permit application # T17-8333)

FROM: Karen DeMaria, City of Key West Urban Forestry Manager

An application was received requesting the removal of **(1) Strangler Fig tree**. A site inspection was done on February 14, 2017 and documented the following:

Tree Species: Strangler Fig (Ficus aurea)

Diameter: 10.5"

Location: 30% (under utility lines, damaging wall, trying to take over and

grow into bottlebrush tree)

Species: 100% (on protected tree list)

Condition: 50% (fair, not planted-volunteer seed probably from bird)

Total Average Value = 60%

Value x Diameter = 6.3 replacement caliper inches

NOTE: New property owner wants to save and encourage the growth of the bottlebrush tree.

Recommendation: Recommend approval of the removal of one (1) Strangler Fig tree at 2026 Staples Avenue to be replaced with 6.3 caliper inches of dicot or fruit trees from approved list, FL#1, to be planted on site.