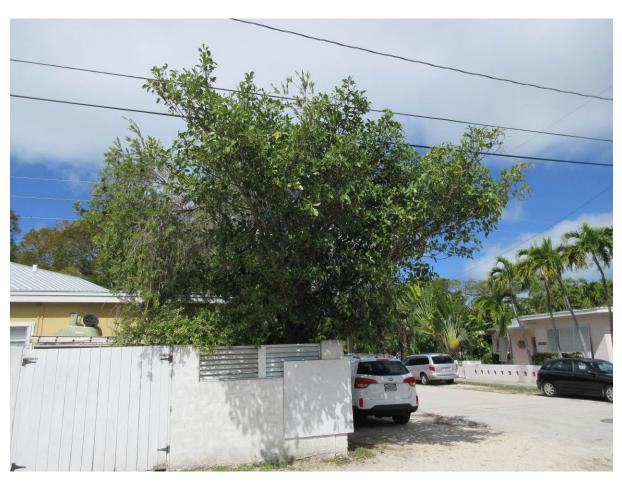

#### **STAFF REPORT**

DATE: February 28, 2017

RE: 2026 Staples Avenue (permit application # T17-8333)

FROM: Karen DeMaria, City of Key West Urban Forestry Manager

An application was received requesting the removal of **(1) Strangler Fig tree**. A site inspection was done on February 14, 2017 and documented the following:

Tree Species: Strangler Fig (Ficus aurea)

Diameter: 10.5"

Location: 30% (under utility lines, damaging wall, trying to take over and

grow into bottlebrush tree)

Species: 100% (on protected tree list)

Condition: 50% (fair, not planted-volunteer seed probably from bird)

Total Average Value = 60%

Value x Diameter = 6.3 replacement caliper inches

NOTE: New property owner wants to save and encourage the growth of the bottlebrush tree.

Recommendation: Recommend approval of the removal of one (1) Strangler Fig tree at 2026 Staples Avenue to be replaced with 6.3 caliper inches of dicot or fruit trees from approved list, FL#1, to be planted on site.