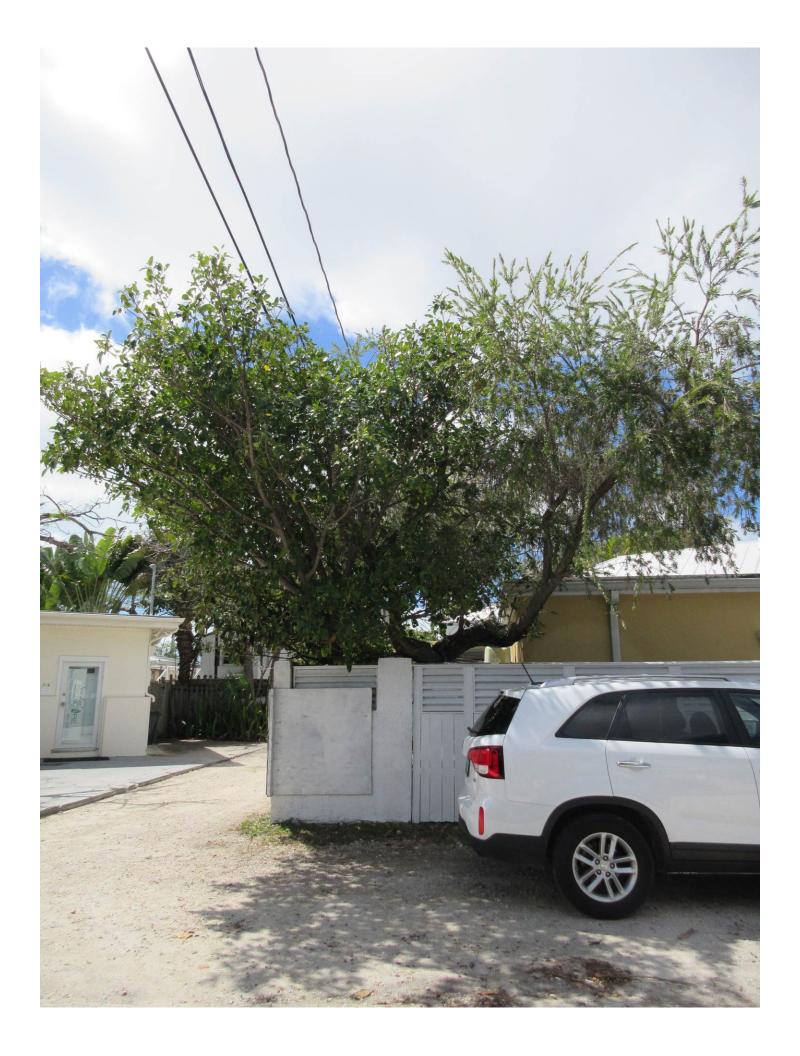

#### **STAFF REPORT**

DATE: February 28, 2017

RE: 2026 Staples Avenue (permit application # T17-8333)

FROM: Karen DeMaria, City of Key West Urban Forestry Manager

An application was received requesting the removal of **(1) Strangler Fig tree**. A site inspection was done on February 14, 2017 and documented the following:

Tree Species: Strangler Fig (Ficus aurea)

Diameter: 10.5"

Location: 30% (under utility lines, damaging wall, trying to take over and

grow into bottlebrush tree)

Species: 100% (on protected tree list)

Condition: 50% (fair, not planted-volunteer seed probably from bird)

Total Average Value = 60%

Value x Diameter = 6.3 replacement caliper inches

NOTE: New property owner wants to save and encourage the growth of the bottlebrush tree.

Recommendation: Recommend approval of the removal of one (1) Strangler Fig tree at 2026 Staples Avenue to be replaced with 6.3 caliper inches of dicot or fruit trees from approved list, FL#1, to be planted on site.