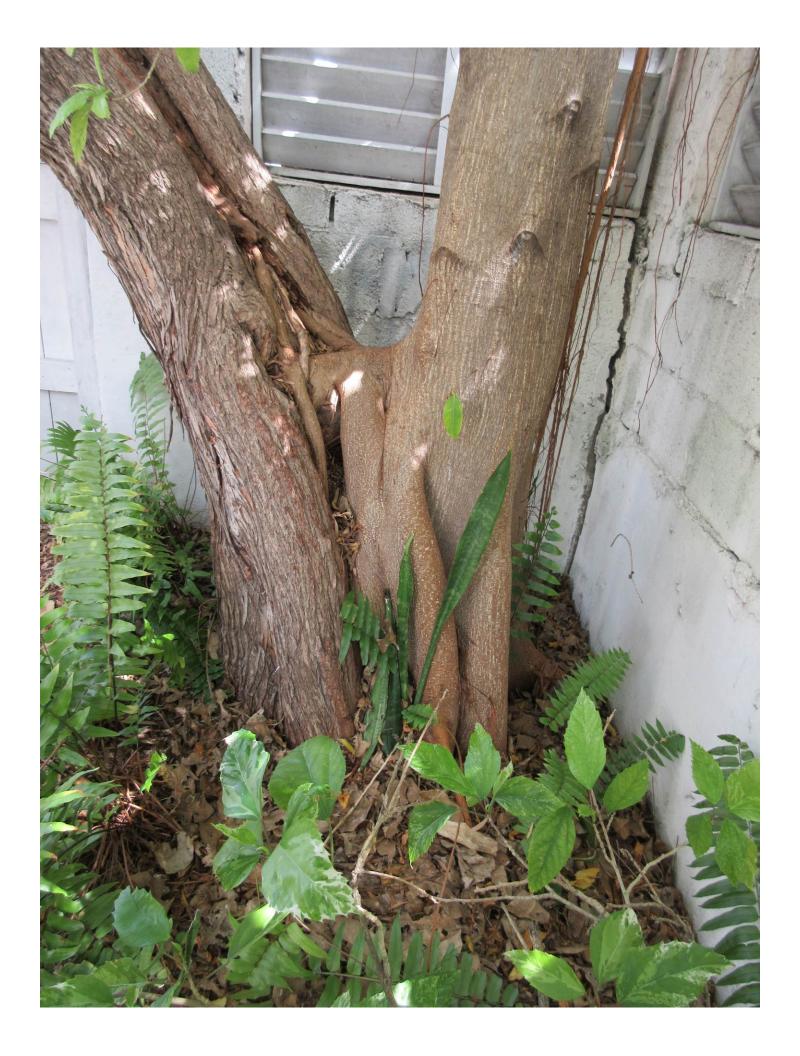

#### **STAFF REPORT**

DATE: February 28, 2017

RE: 2026 Staples Avenue (permit application # T17-8333)

FROM: Karen DeMaria, City of Key West Urban Forestry Manager

An application was received requesting the removal of **(1) Strangler Fig tree**. A site inspection was done on February 14, 2017 and documented the following:

Tree Species: Strangler Fig (Ficus aurea)

Diameter: 10.5"

Location: 30% (under utility lines, damaging wall, trying to take over and

grow into bottlebrush tree)

Species: 100% (on protected tree list)

Condition: 50% (fair, not planted-volunteer seed probably from bird)

Total Average Value = 60%

Value x Diameter = 6.3 replacement caliper inches

NOTE: New property owner wants to save and encourage the growth of the bottlebrush tree.

Recommendation: Recommend approval of the removal of one (1) Strangler Fig tree at 2026 Staples Avenue to be replaced with 6.3 caliper inches of dicot or fruit trees from approved list, FL#1, to be planted on site.