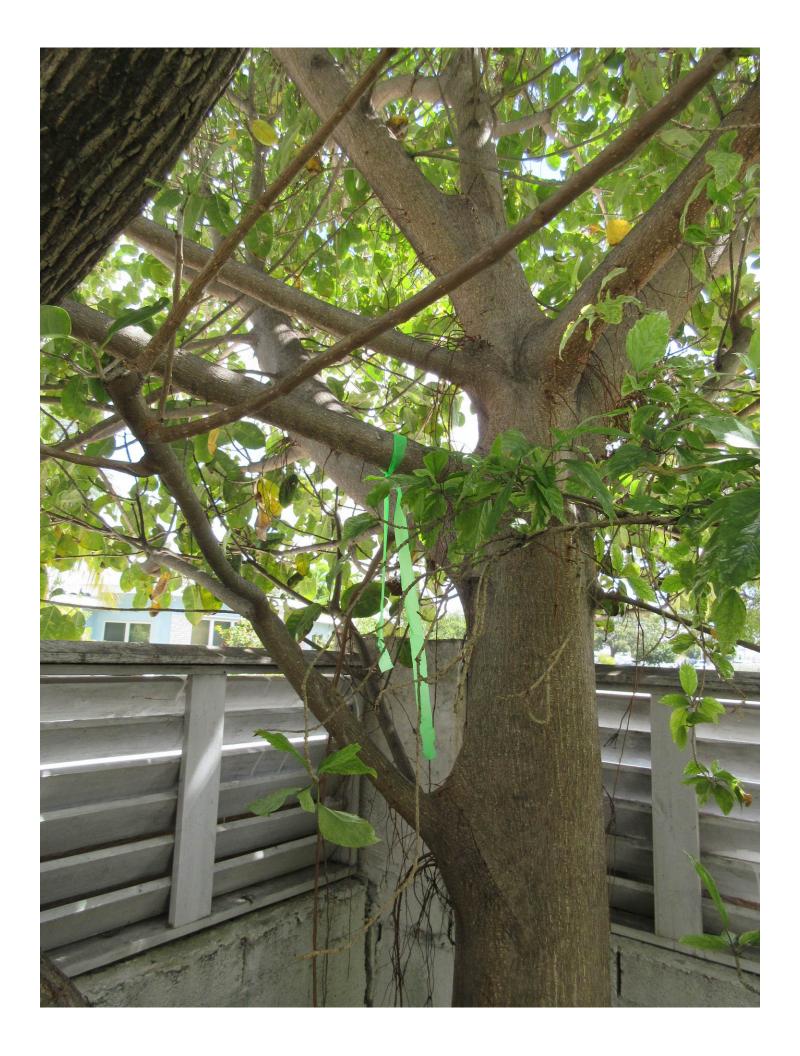

#### **STAFF REPORT**

DATE: February 28, 2017

RE: 2026 Staples Avenue (permit application # T17-8333)

FROM: Karen DeMaria, City of Key West Urban Forestry Manager

An application was received requesting the removal of **(1) Strangler Fig tree**. A site inspection was done on February 14, 2017 and documented the following:

Tree Species: Strangler Fig (Ficus aurea)

Diameter: 10.5"

Location: 30% (under utility lines, damaging wall, trying to take over and

grow into bottlebrush tree)

Species: 100% (on protected tree list)

Condition: 50% (fair, not planted-volunteer seed probably from bird)

Total Average Value = 60%

Value x Diameter = 6.3 replacement caliper inches

NOTE: New property owner wants to save and encourage the growth of the bottlebrush tree.

Recommendation: Recommend approval of the removal of one (1) Strangler Fig tree at 2026 Staples Avenue to be replaced with 6.3 caliper inches of dicot or fruit trees from approved list, FL#1, to be planted on site.