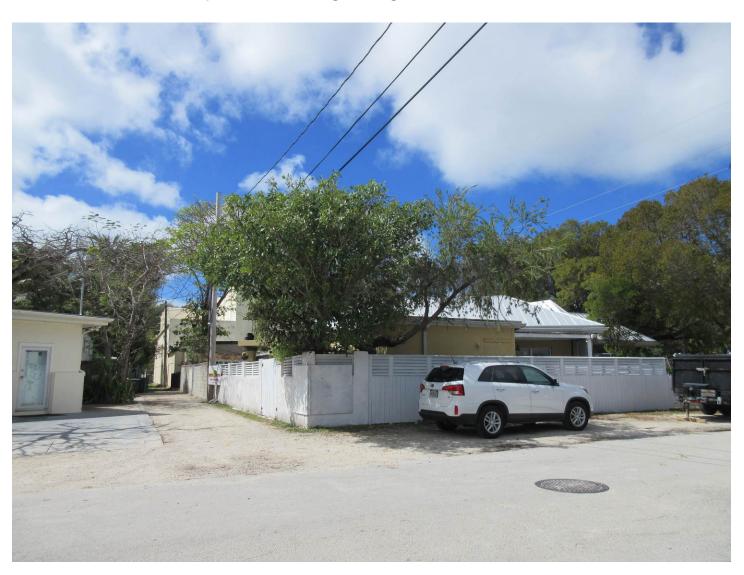

#### **STAFF REPORT**

DATE: February 28, 2017

RE: 2026 Staples Avenue (permit application # T17-8333)

FROM: Karen DeMaria, City of Key West Urban Forestry Manager

An application was received requesting the removal of **(1) Strangler Fig tree**. A site inspection was done on February 14, 2017 and documented the following:

Tree Species: Strangler Fig (Ficus aurea)

Diameter: 10.5"

Location: 30% (under utility lines, damaging wall, trying to take over and

grow into bottlebrush tree)

Species: 100% (on protected tree list)

Condition: 50% (fair, not planted-volunteer seed probably from bird)

Total Average Value = 60%

Value x Diameter = 6.3 replacement caliper inches

NOTE: New property owner wants to save and encourage the growth of the bottlebrush tree.

Recommendation: Recommend approval of the removal of one (1) Strangler Fig tree at 2026 Staples Avenue to be replaced with 6.3 caliper inches of dicot or fruit trees from approved list, FL#1, to be planted on site.