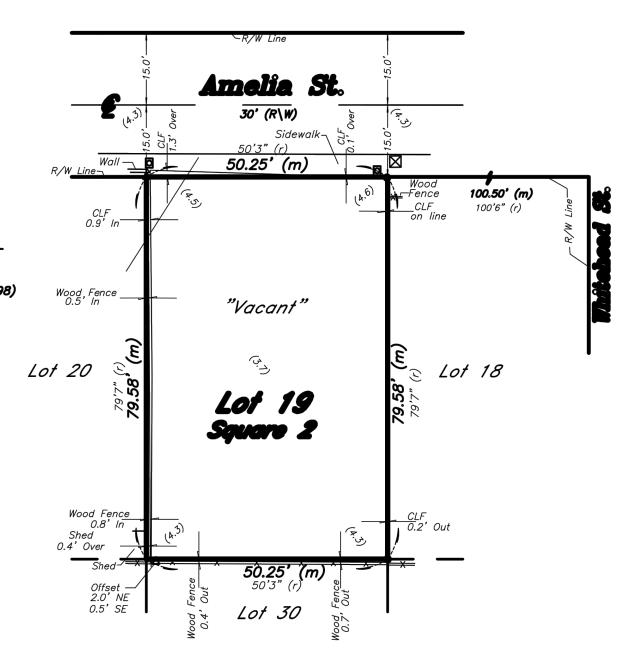

### Site Analysis:

The proposed site for this new house is a vacant lot. In February 4, 2014, the owners received a beneficial use allocation for one single family on the site. The lot has been vacant for over 60 years. According to the 1926 Sanborn map a one-story frame structure with a full front porch used to be in the lot.

On 2014, the Commission approved a different design that proposed a two-story structure. The Commission also approved, in 2015 a design for an accessory structure and a swimming pool, both to be built in the rear yard of the lot. Both projects obtained building permits; the previously approved house on September 30, 2015 and the shed and pool on March 31, 2016. The construction of the approved house has not commenced, nor the construction of the shed and pool. The lot is between AE-7 and AE-6 flood zones, been the AE-7 zone the one that applies to the new construction. Surrounding historic houses are one-story, but are lower than FEMA flood requirements.