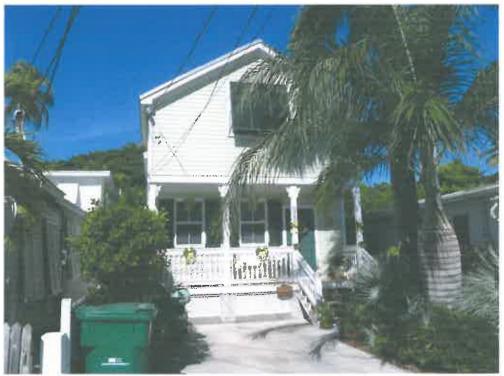

### Site Analysis:

The proposed site for this new house is a vacant lot. In February 4, 2014, the owners received a beneficial use allocation for one single family on the site. The lot has been vacant for over 60 years. According to the 1926 Sanborn map a one-story frame structure with a full front porch used to be in the lot.

On 2014, the Commission approved a different design that proposed a two-story structure. The Commission also approved, in 2015 a design for an accessory structure and a swimming pool, both to be built in the rear yard of the lot. Both projects obtained building permits; the previously approved house on September 30, 2015 and the shed and pool on March 31, 2016. The construction of the approved house has not commenced, nor the construction of the shed and pool. The lot is between AE-7 and AE-6 flood zones, been the AE-7 zone the one that applies to the new construction. Surrounding historic houses are one-story, but are lower than FEMA flood requirements.