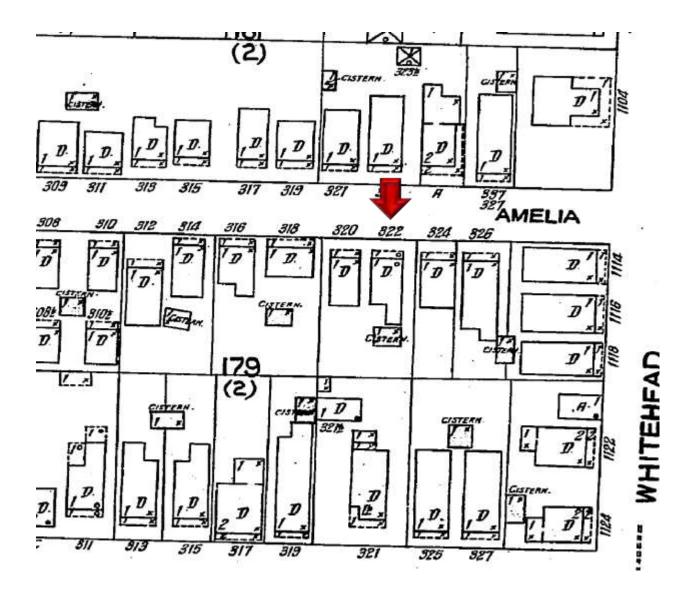

### Site Analysis:

The proposed site for this new house is a vacant lot. In February 4, 2014, the owners received a beneficial use allocation for one single family on the site. The lot has been vacant for over 60 years. According to the 1926 Sanborn map a one-story frame structure with a full front porch used to be in the lot.

On 2014, the Commission approved a different design that proposed a two-story structure. The Commission also approved, in 2015 a design for an accessory structure and a swimming pool, both to be built in the rear yard of the lot. Both projects obtained building permits; the previously approved house on September 30, 2015 and the shed and pool on March 31, 2016. The construction of the approved house has not commenced, nor the construction of the shed and pool. The lot is between AE-7 and AE-6 flood zones, been the AE-7 zone the one that applies to the new construction. Surrounding historic houses are one-story, but are lower than FEMA flood requirements.