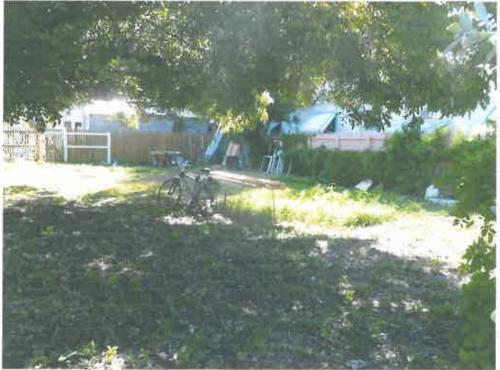

### Site Analysis:

The proposed site for this new house is a vacant lot. In February 4, 2014, the owners received a beneficial use allocation for one single family on the site. The lot has been vacant for over 60 years. According to the 1926 Sanborn map a one-story frame structure with a full front porch used to be in the lot.

On 2014, the Commission approved a different design that proposed a two-story structure. The Commission also approved, in 2015 a design for an accessory structure and a swimming pool, both to be built in the rear yard of the lot. Both projects obtained building permits; the previously approved house on September 30, 2015 and the shed and pool on March 31, 2016. The construction of the approved house has not commenced, nor the construction of the shed and pool. The lot is between AE-7 and AE-6 flood zones, been the AE-7 zone the one that applies to the new construction. Surrounding historic houses are one-story, but are lower than FEMA flood requirements.