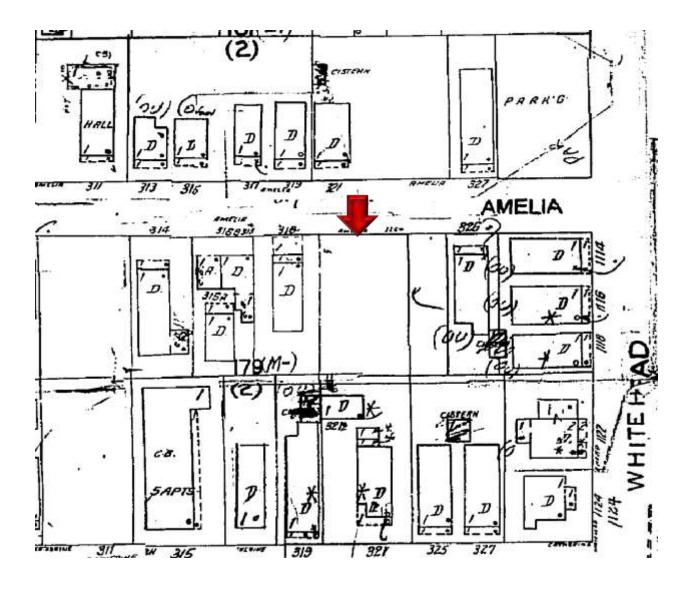

### Site Analysis:

The proposed site for this new house is a vacant lot. In February 4, 2014, the owners received a beneficial use allocation for one single family on the site. The lot has been vacant for over 60 years. According to the 1926 Sanborn map a one-story frame structure with a full front porch used to be in the lot.

On 2014, the Commission approved a different design that proposed a two-story structure. The Commission also approved, in 2015 a design for an accessory structure and a swimming pool, both to be built in the rear yard of the lot. Both projects obtained building permits; the previously approved house on September 30, 2015 and the shed and pool on March 31, 2016. The construction of the approved house has not commenced, nor the construction of the shed and pool. The lot is between AE-7 and AE-6 flood zones, been the AE-7 zone the one that applies to the new construction. Surrounding historic houses are one-story, but are lower than FEMA flood requirements.