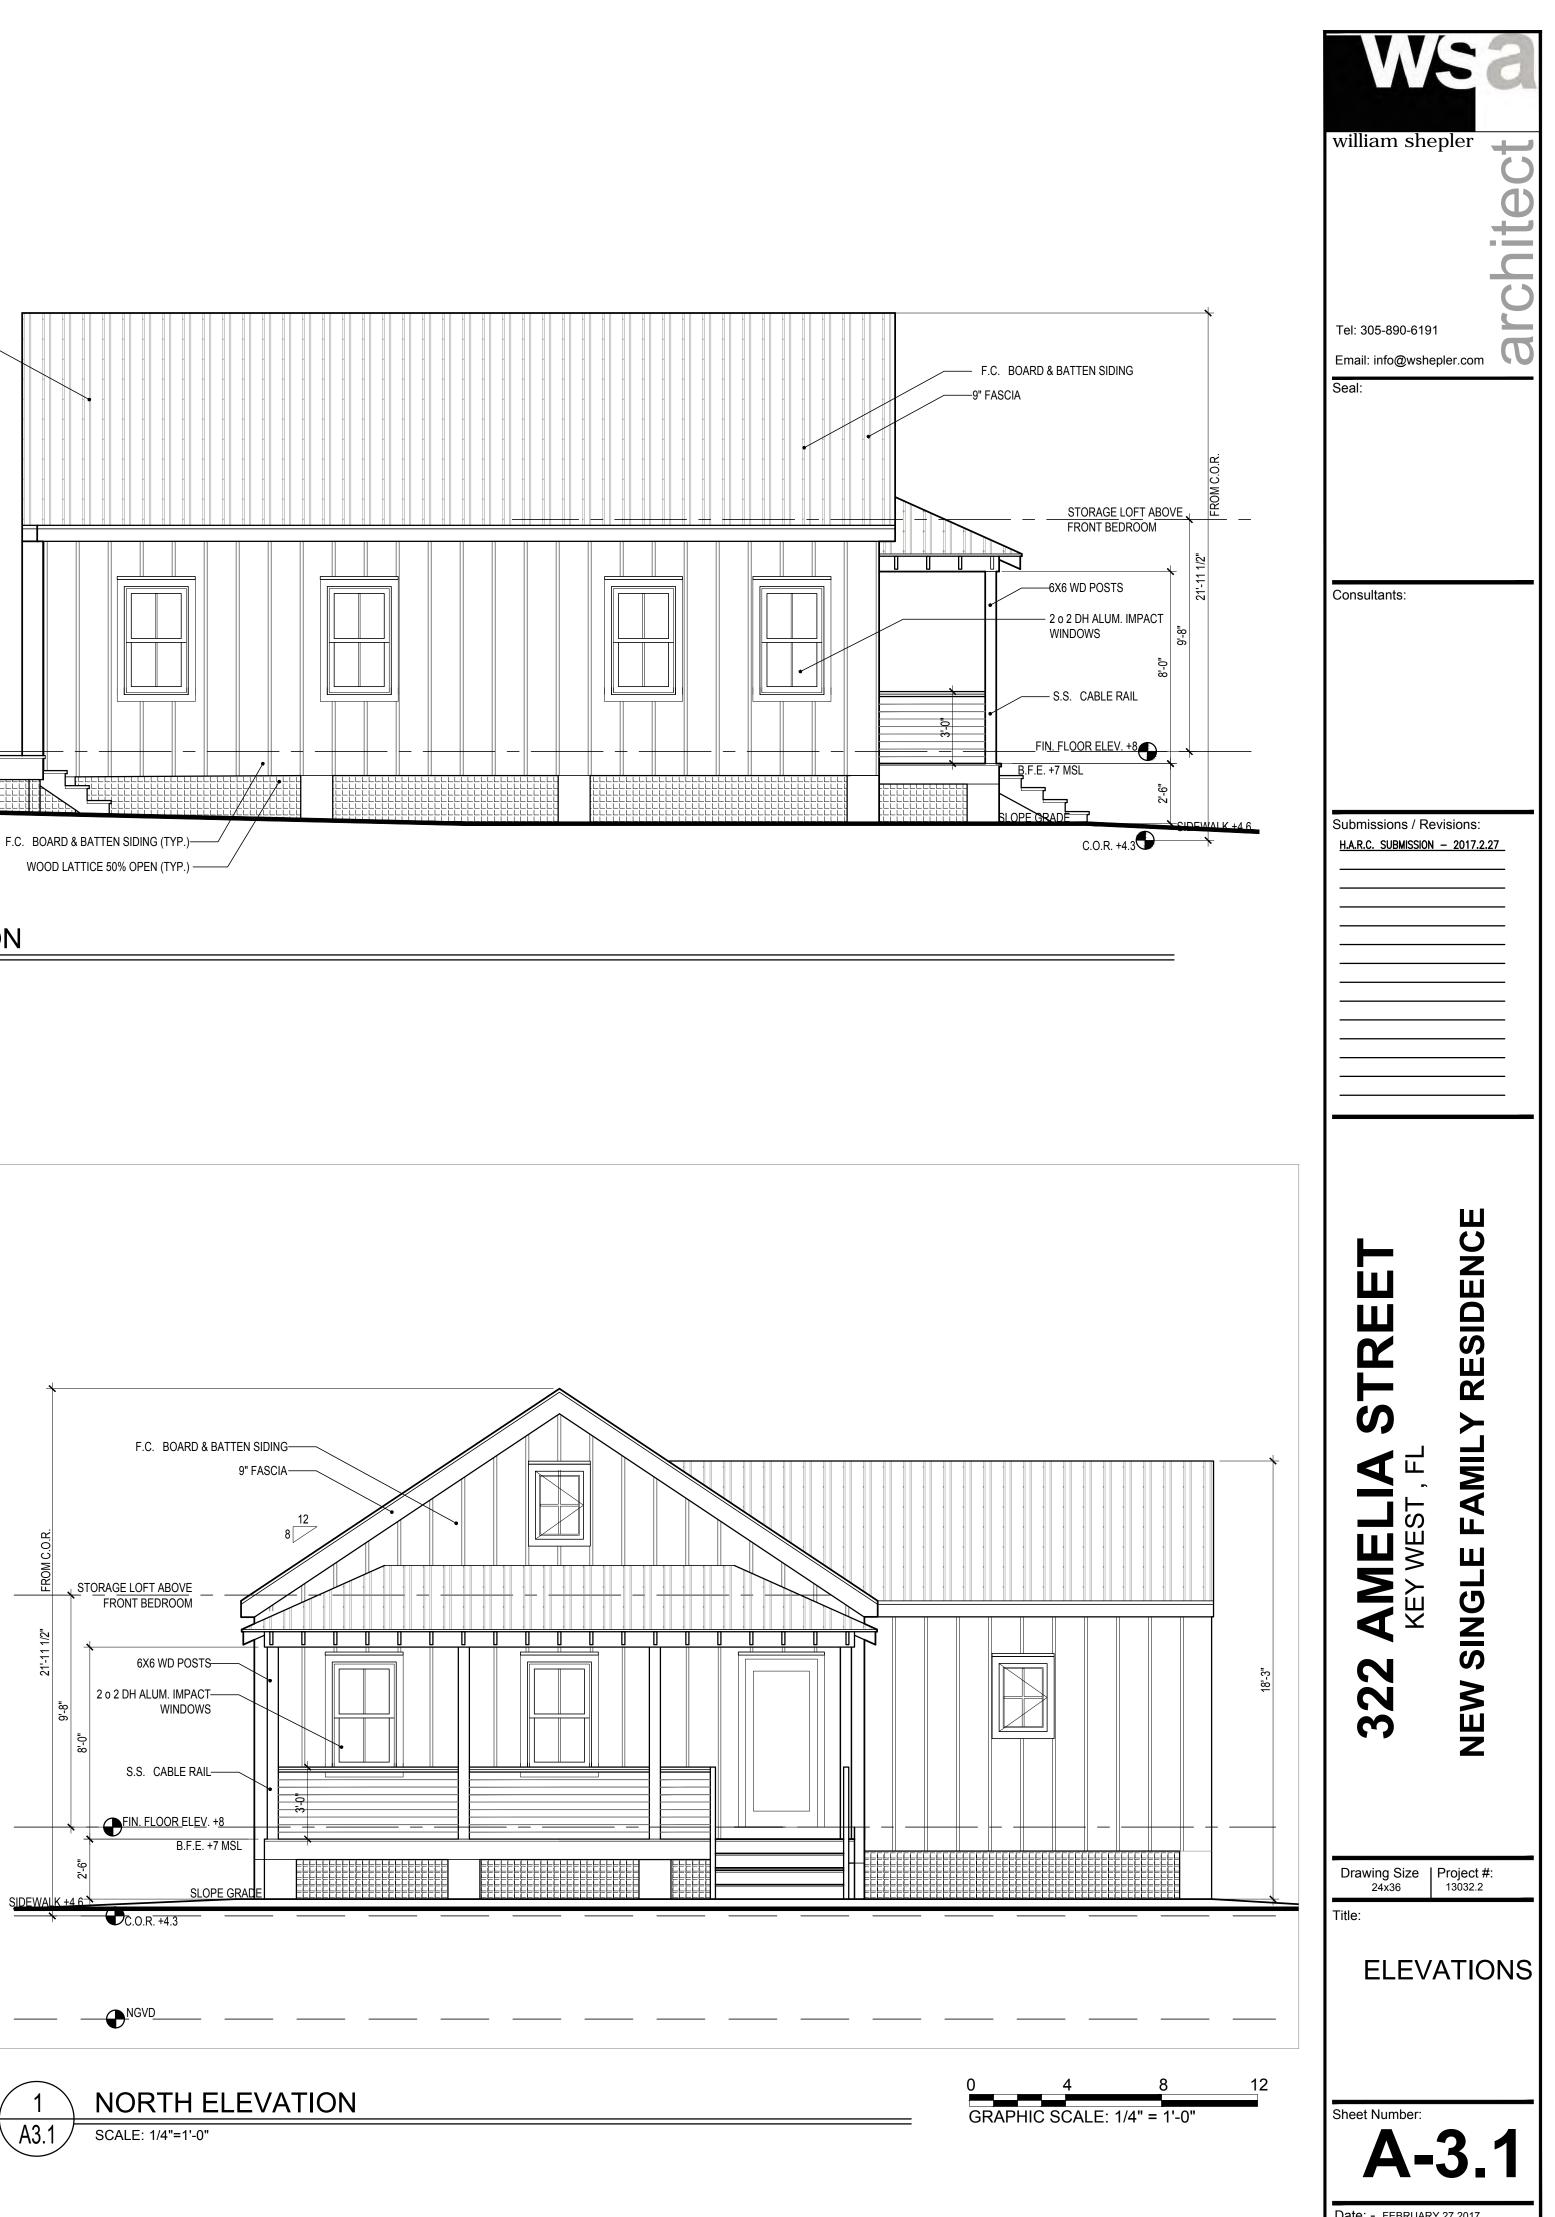

#### **Staff Analysis:**

The Certificate of Appropriateness proposes the construction of a one-story frame structure on a vacant lot. The proposed design uses traditional building forms but is contemporary in character. The architectural composition consists of an "L" shape floor plan with frontend gables on each volume.

The house will be 21'-11 1/2" tall on its maximum height. The building will have a full front porch that will have stainless steel cables as railings. The plans include as wall finish fiber-cement installed in a board and batten pattern, and the roof will be covered with metal v-crimp roofing system. All windows will be two over two aluminum impact units. The house will be built over concrete footings and all proposed doors will be impact resistance.

#### **Consistency with Guidelines**

It is staff's opinion that the proposed design is more appropriate than the previous twostory approved design. Staff still opines that the scale and massing of the structure is large, when comparing the scale, mass, and proportions of surrounding historic houses in the area. Although there is a need to elevate the house, as it is a requirement from the Florida Building Code for new structures, the proportions and mass of the visible elevations are too contrasting with the urban historic fabric surrounding the lot. The historic buildings are not to actual FEMA requirements, but they are very small houses with very similar ratio proportions between height and width; the new design proposes a larger width to height ratio that, by staff opinion, will look very different from the existing urban fabric. Staff finds that the project does not comply with several of the cited guidelines, particularly guidelines 13, 14, and 16.