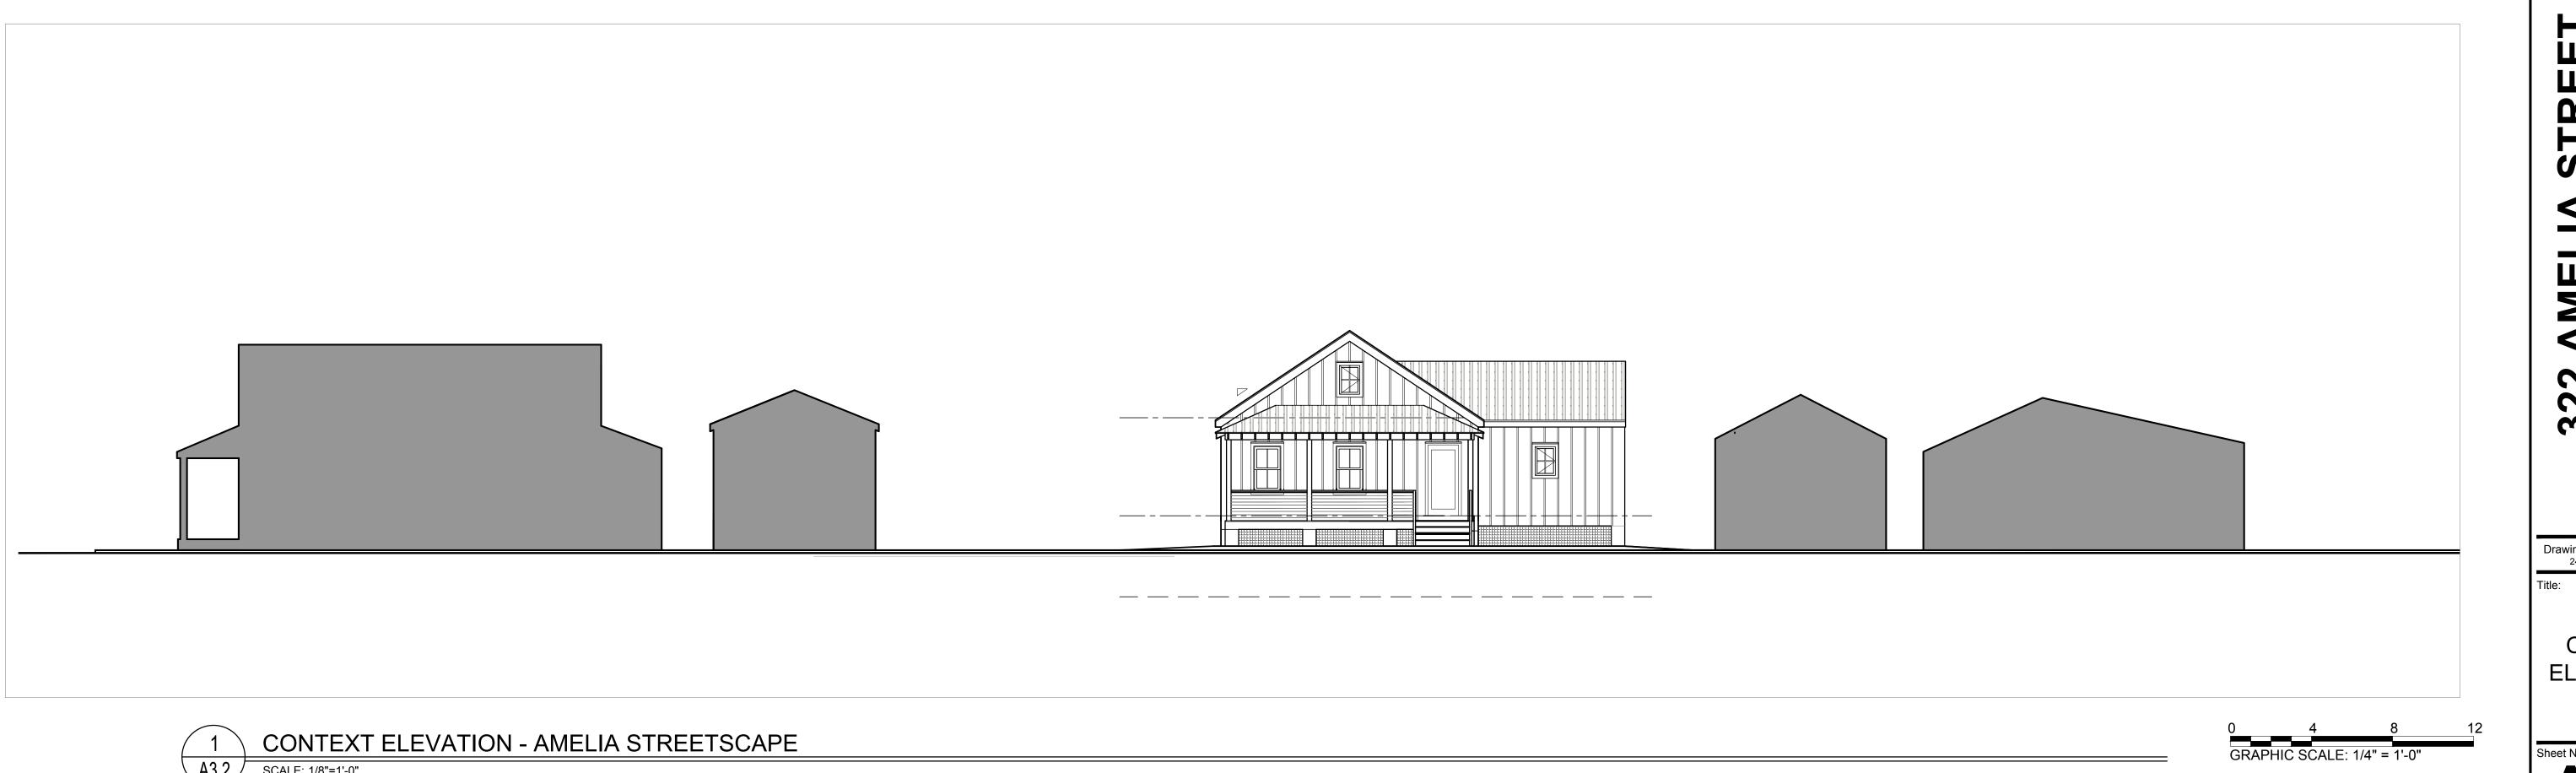

### Site Analysis:

The proposed site for this new house is a vacant lot. In February 4, 2014, the owners received a beneficial use allocation for one single family on the site. The lot has been vacant for over 60 years. According to the 1926 Sanborn map a one-story frame structure with a full front porch used to be in the lot.

On 2014, the Commission approved a different design that proposed a two-story structure. The Commission also approved, in 2015 a design for an accessory structure and a swimming pool, both to be built in the rear yard of the lot. Both projects obtained building permits; the previously approved house on September 30, 2015 and the shed and pool on March 31, 2016. The construction of the approved house has not commenced, nor the construction of the shed and pool. The lot is between AE-7 and AE-6 flood zones, been the AE-7 zone the one that applies to the new construction. Surrounding historic houses are one-story, but are lower than FEMA flood requirements.

#### **Staff Analysis:**

The Certificate of Appropriateness proposes the construction of a one-story frame structure on a vacant lot. The proposed design uses traditional building forms but is contemporary in character. The architectural composition consists of an "L" shape floor plan with frontend gables on each volume.

The house will be 21'-11 1/2" tall on its maximum height. The building will have a full front porch that will have stainless steel cables as railings. The plans include as wall finish fiber-cement installed in a board and batten pattern, and the roof will be covered with metal v-crimp roofing system. All windows will be two over two aluminum impact units. The house will be built over concrete footings and all proposed doors will be impact resistance.

#### **Consistency with Guidelines**

It is staff's opinion that the proposed design is more appropriate than the previous twostory approved design. Staff still opines that the scale and massing of the structure is large, when comparing the scale, mass, and proportions of surrounding historic houses in the area. Although there is a need to elevate the house, as it is a requirement from the Florida Building Code for new structures, the proportions and mass of the visible elevations are too contrasting with the urban historic fabric surrounding the lot. The historic buildings are not to actual FEMA requirements, but they are very small houses with very similar ratio proportions between height and width; the new design proposes a larger width to height ratio that, by staff opinion, will look very different from the existing urban fabric. Staff finds that the project does not comply with several of the cited guidelines, particularly guidelines 13, 14, and 16.