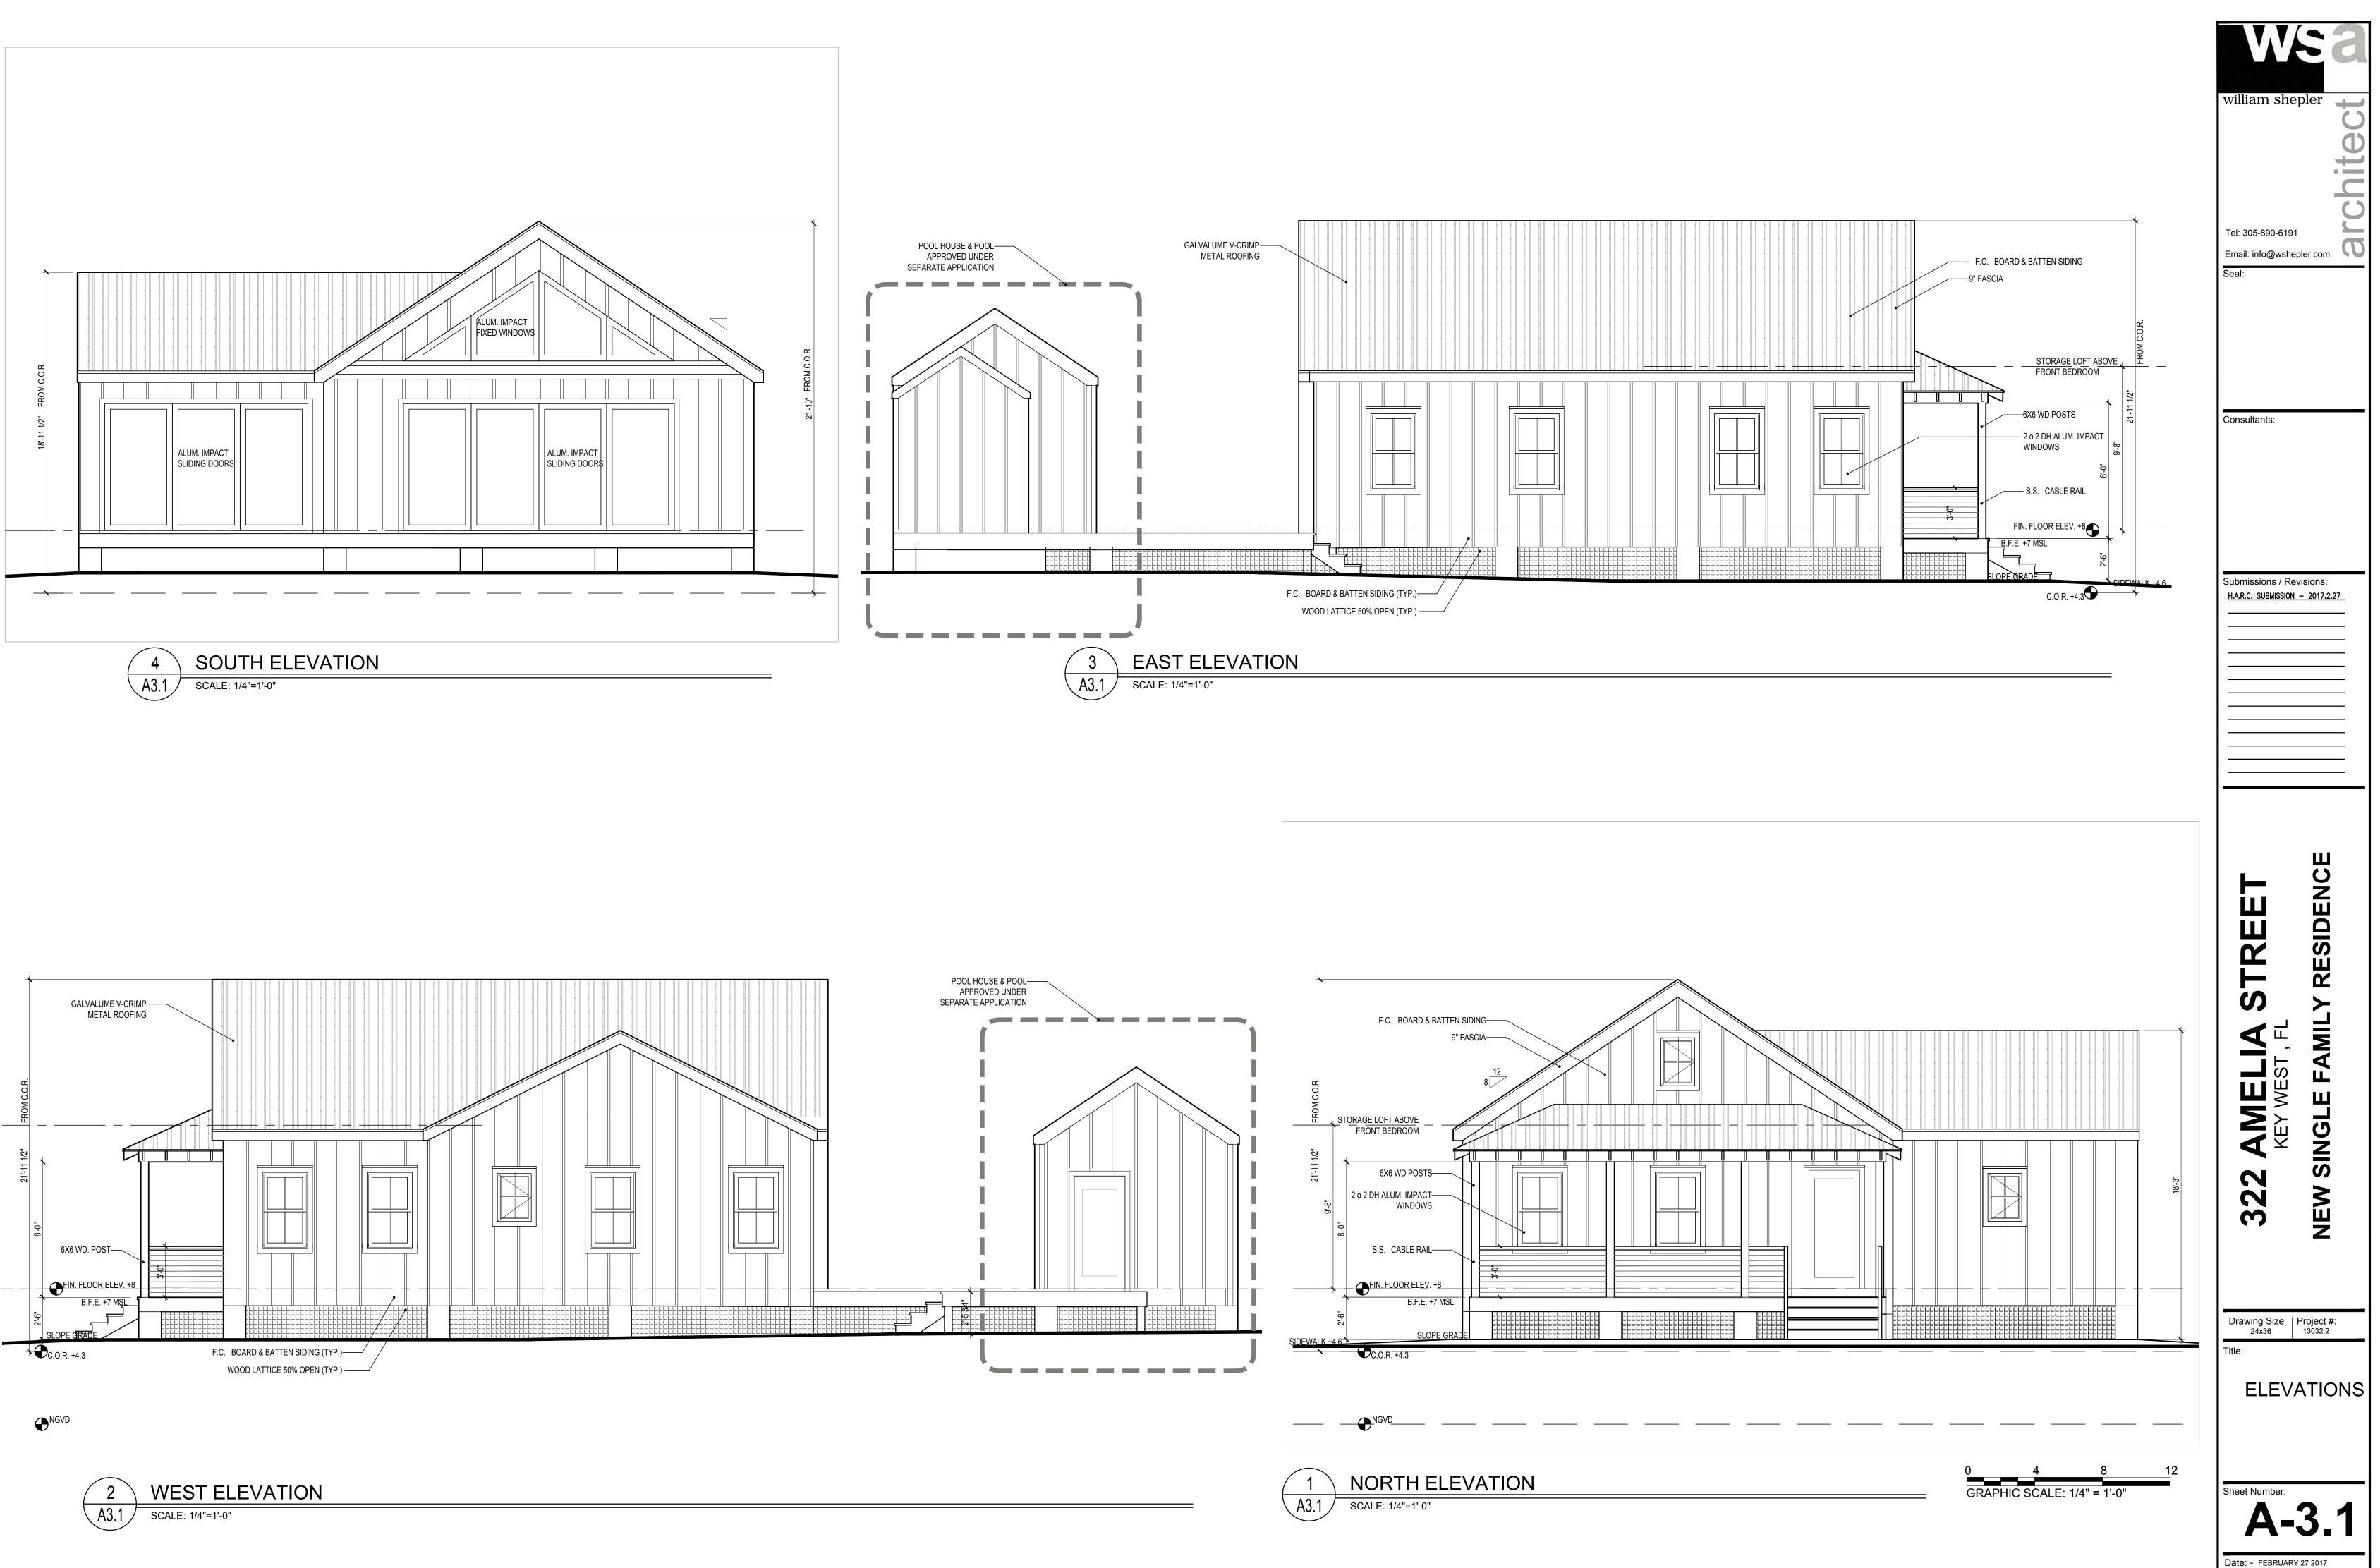

#### **Staff Analysis:**

The Certificate of Appropriateness proposes the construction of a one-story frame structure on a vacant lot. The proposed design uses traditional building forms but is contemporary in character. The architectural composition consists of an "L" shape floor plan with frontend gables on each volume.

The house will be 21'-11 1/2" tall on its maximum height. The building will have a full front porch that will have stainless steel cables as railings. The plans include as wall finish fiber-cement installed in a board and batten pattern, and the roof will be covered with metal v-crimp roofing system. All windows will be two over two aluminum impact units. The house will be built over concrete footings and all proposed doors will be impact resistance.

#### **Consistency with Guidelines**

It is staff's opinion that the proposed design is more appropriate than the previous twostory approved design. Staff still opines that the scale and massing of the structure is large, when comparing the scale, mass, and proportions of surrounding historic houses in the area. Although there is a need to elevate the house, as it is a requirement from the Florida Building Code for new structures, the proportions and mass of the visible elevations are too contrasting with the urban historic fabric surrounding the lot. The historic buildings are not to actual FEMA requirements, but they are very small houses with very similar ratio proportions between height and width; the new design proposes a larger width to height ratio that, by staff opinion, will look very different from the existing urban fabric. Staff finds that the project does not comply with several of the cited guidelines, particularly guidelines 13, 14, and 16.