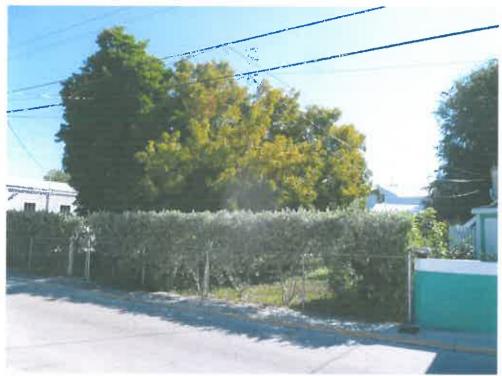

### Site Analysis:

The proposed site for this new house is a vacant lot. In February 4, 2014, the owners received a beneficial use allocation for one single family on the site. The lot has been vacant for over 60 years. According to the 1926 Sanborn map a one-story frame structure with a full front porch used to be in the lot.