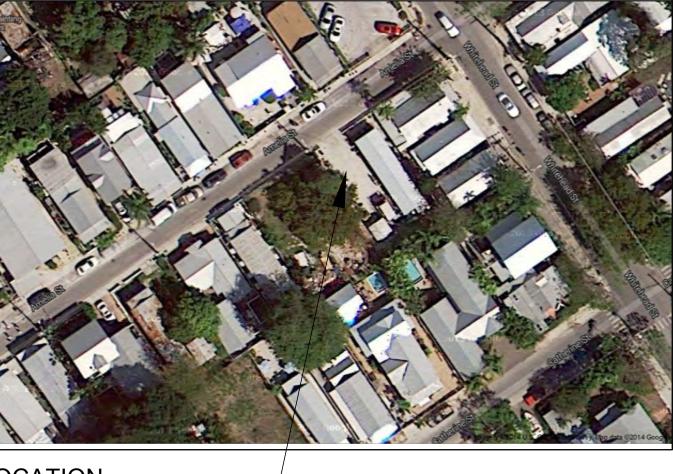

### Site Analysis:

The proposed site for this new house is a vacant lot. In February 4, 2014, the owners received a beneficial use allocation for one single family on the site. The lot has been vacant for over 60 years. According to the 1926 Sanborn map a one-story frame structure with a full front porch used to be in the lot.

On 2014, the Commission approved a different design that proposed a two-story structure. The Commission also approved, in 2015 a design for an accessory structure and a swimming pool, both to be built in the rear yard of the lot. Both projects obtained building permits; the previously approved house on September 30, 2015 and the shed and pool on March 31, 2016. The construction of the approved house has not commenced, nor the construction of the shed and pool. The lot is between AE-7 and AE-6 flood zones, been the AE-7 zone the one that applies to the new construction. Surrounding historic houses are one-story, but are lower than FEMA flood requirements.