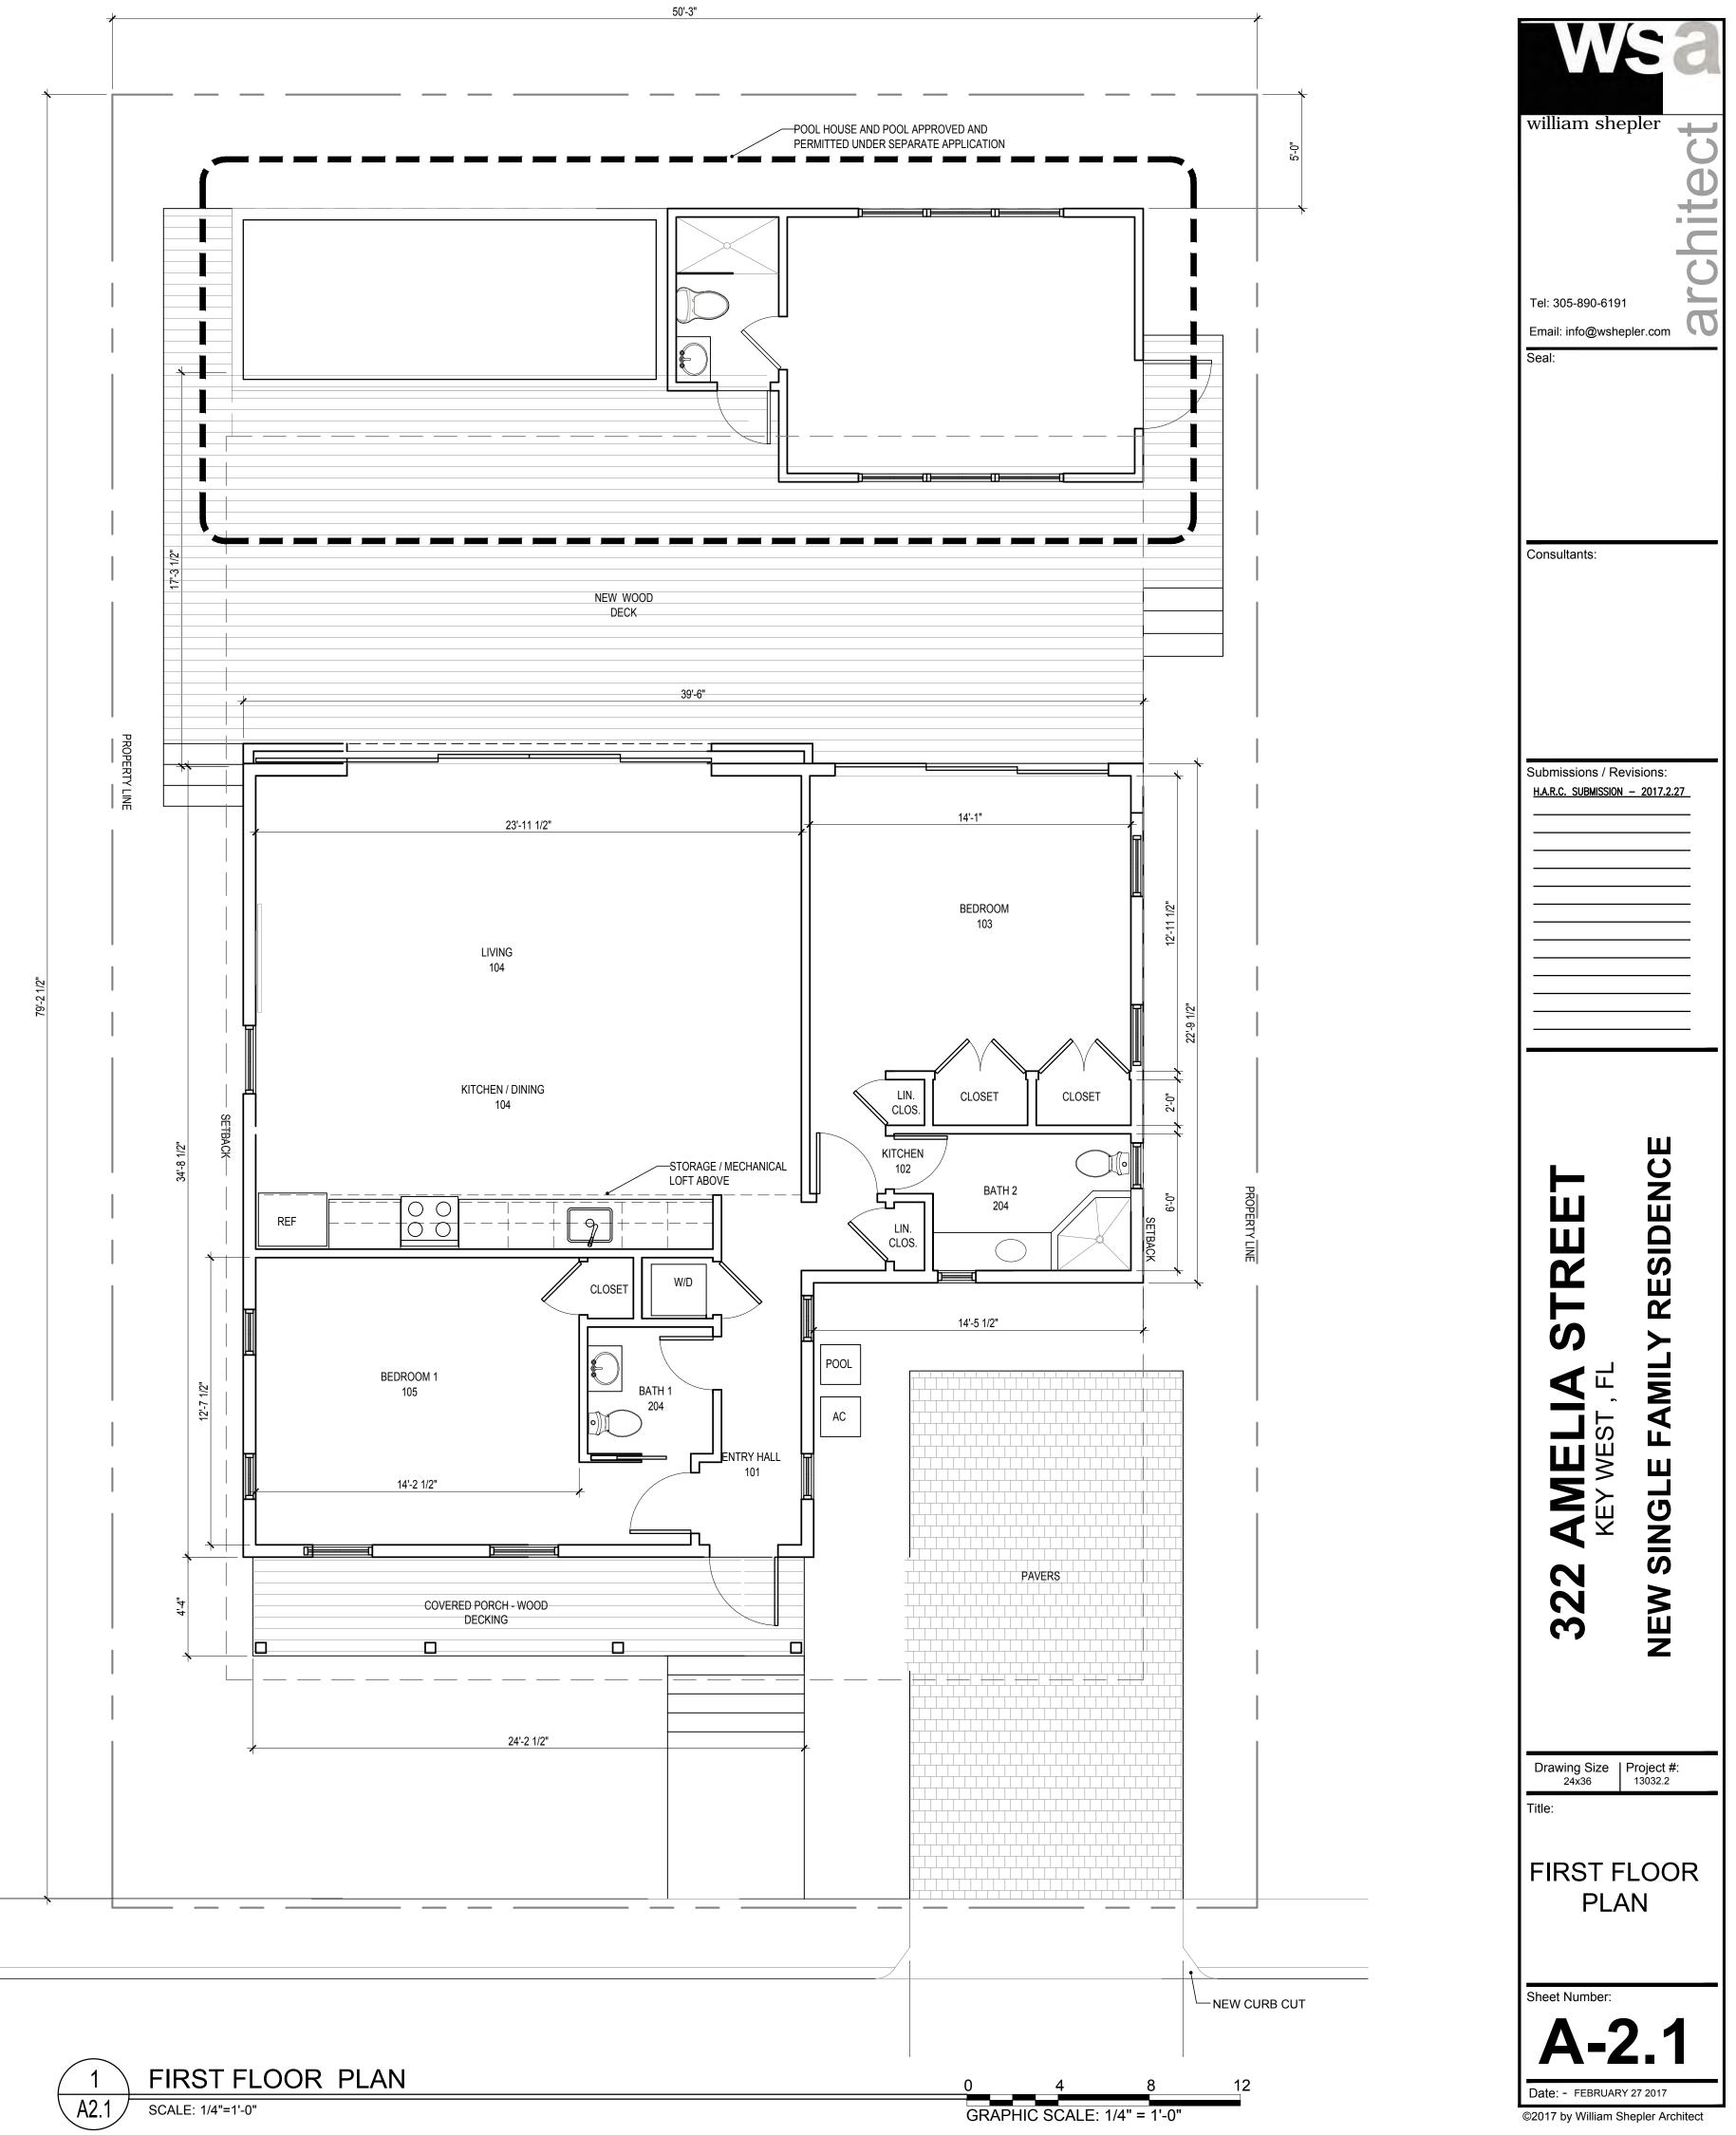

#### **Staff Analysis:**

The Certificate of Appropriateness proposes the construction of a one-story frame structure on a vacant lot. The proposed design uses traditional building forms but is contemporary in character. The architectural composition consists of an "L" shape floor plan with frontend gables on each volume.

The house will be 21'-11 1/2" tall on its maximum height. The building will have a full front porch that will have stainless steel cables as railings. The plans include as wall finish fiber-cement installed in a board and batten pattern, and the roof will be covered with metal v-crimp roofing system. All windows will be two over two aluminum impact units. The house will be built over concrete footings and all proposed doors will be impact resistance.

The plans also includes a driveway for off-street parking and fences