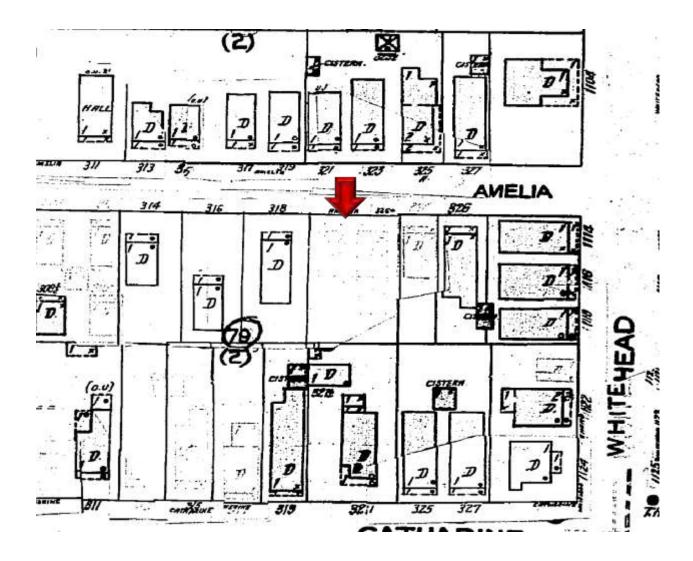

### Site Analysis:

The proposed site for this new house is a vacant lot. In February 4, 2014, the owners received a beneficial use allocation for one single family on the site. The lot has been vacant for over 60 years. According to the 1926 Sanborn map a one-story frame structure with a full front porch used to be in the lot.

On 2014, the Commission approved a different design that proposed a two-story structure. The Commission also approved, in 2015 a design for an accessory structure and a swimming pool, both to be built in the rear yard of the lot. Both projects obtained building permits; the previously approved house on September 30, 2015 and the shed and pool on March 31, 2016. The construction of the approved house has not commenced, nor the construction of the shed and pool. The lot is between AE-7 and AE-6 flood zones, been the AE-7 zone the one that applies to the new construction. Surrounding historic houses are one-story, but are lower than FEMA flood requirements.