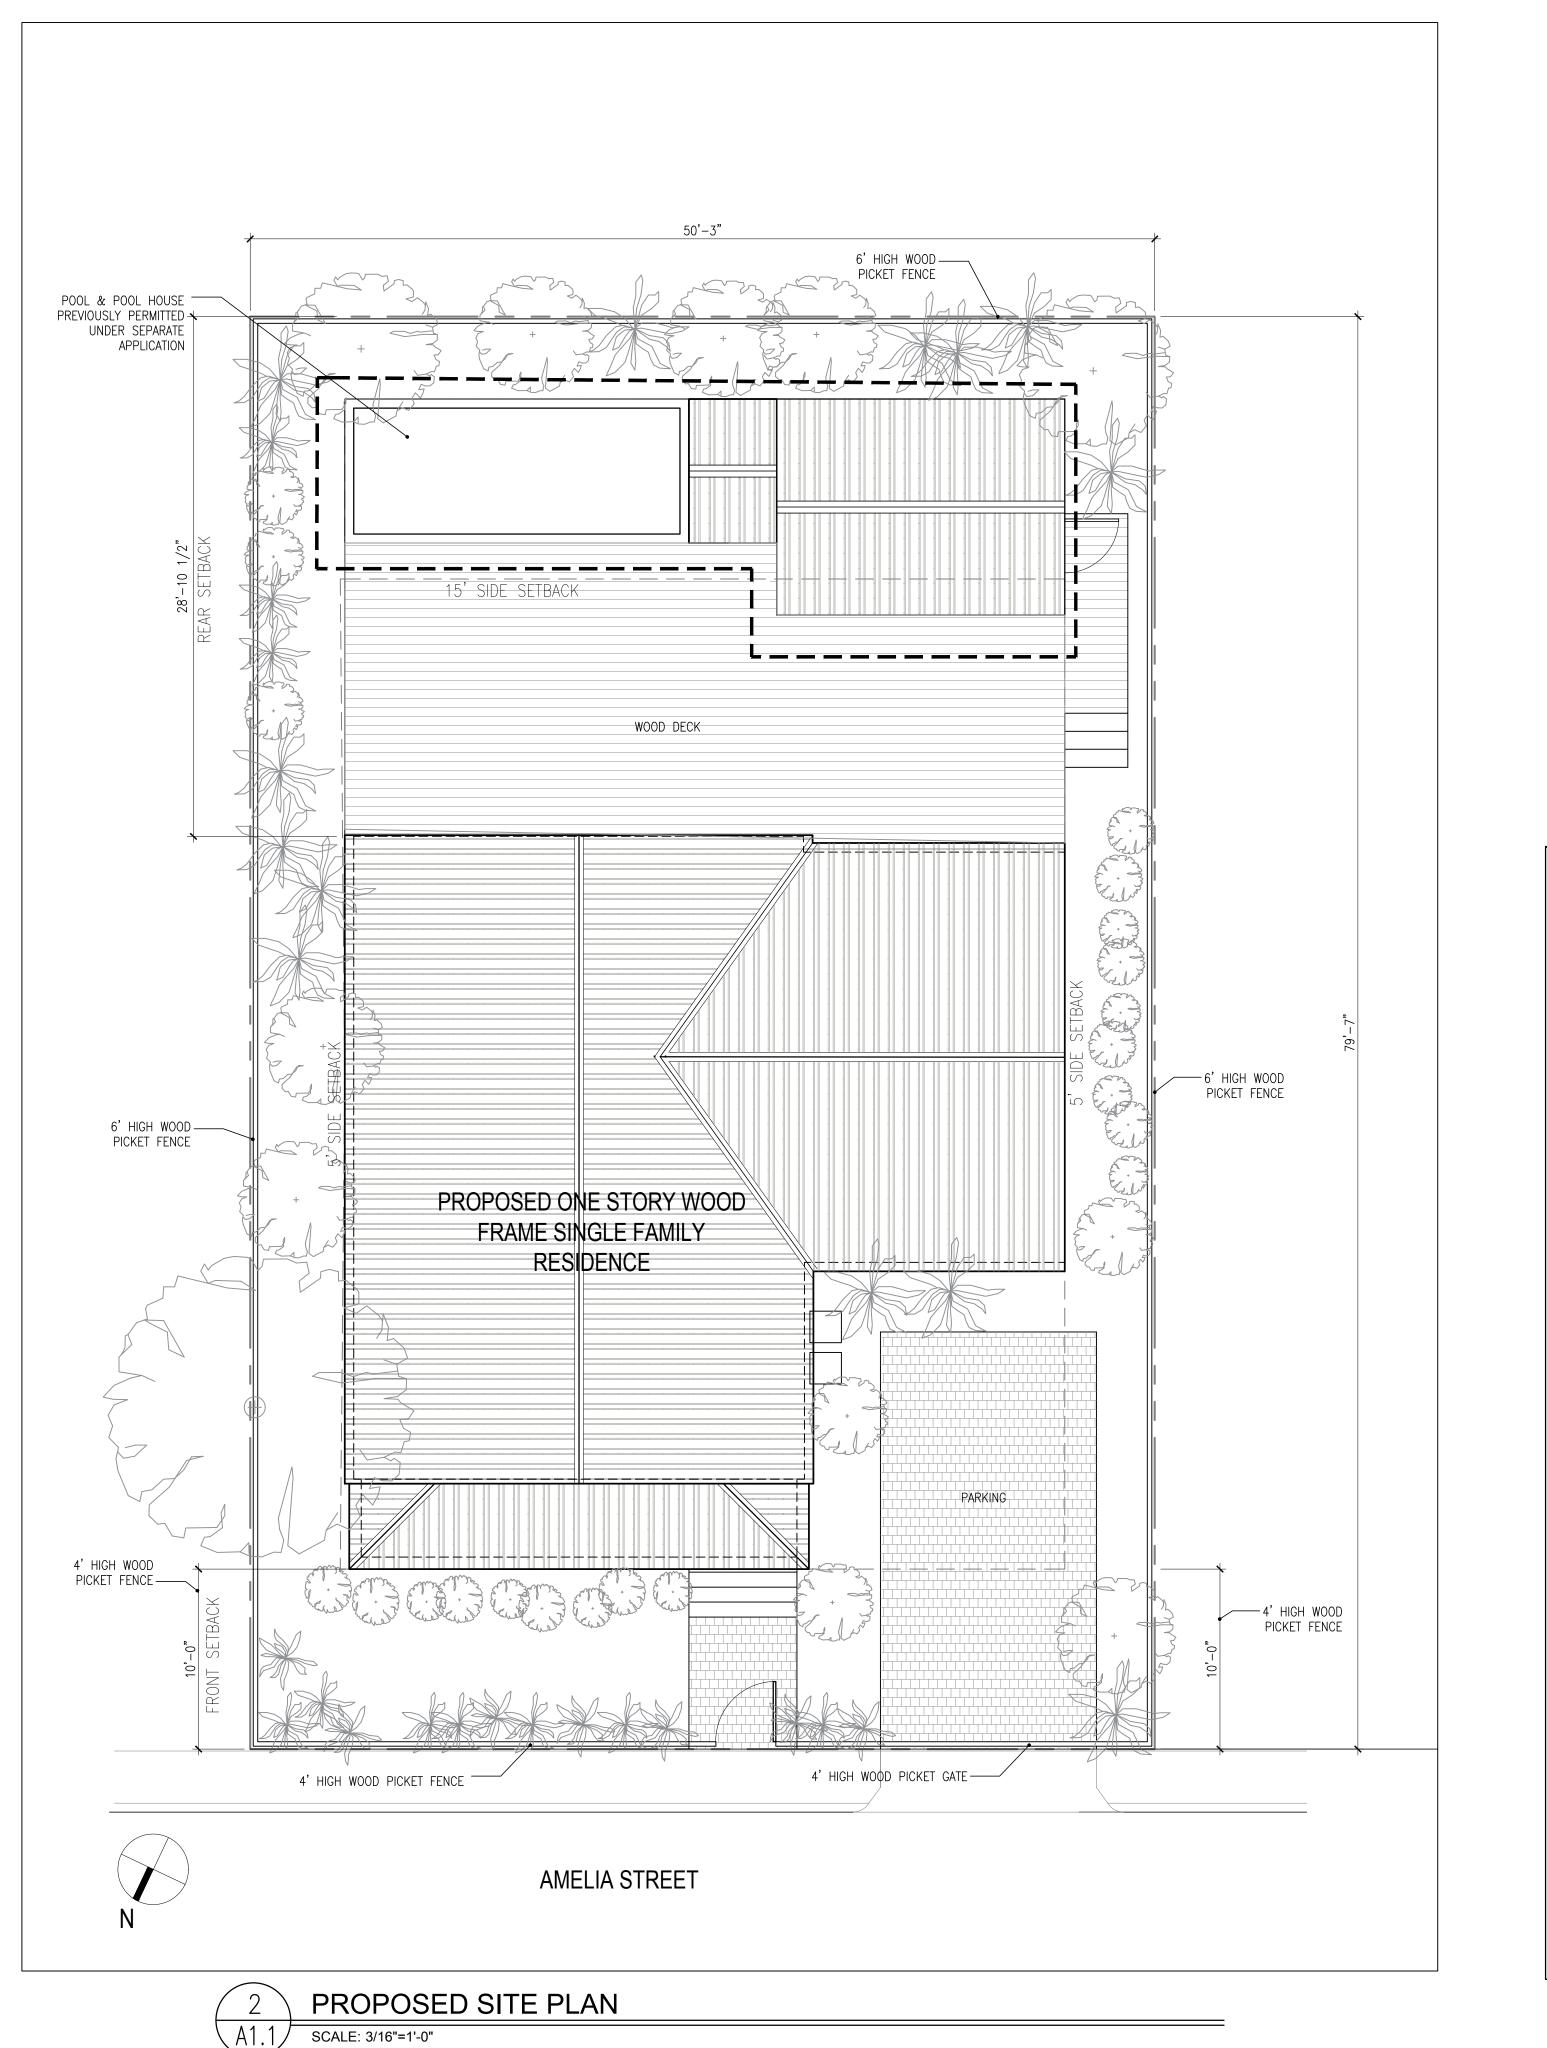

#### **Staff Analysis:**

The Certificate of Appropriateness proposes the construction of a one-story frame structure on a vacant lot. The proposed design uses traditional building forms but is contemporary in character. The architectural composition consists of an "L" shape floor plan with frontend gables on each volume.

The house will be 21'-11 1/2" tall on its maximum height. The building will have a full front porch that will have stainless steel cables as railings. The plans include as wall finish fiber-cement installed in a board and batten pattern, and the roof will be covered with metal v-crimp roofing system. All windows will be two over two aluminum impact units. The house will be built over concrete footings and all proposed doors will be impact resistance.

The plans also includes a driveway for off-street parking and fences

#### **Consistency with Guidelines**

It is staff's opinion that the proposed design is more appropriate than the previous twostory approved design. Staff still opines that the scale and massing of the structure is large, when comparing the scale, mass, and proportions of surrounding historic houses in the area. Although there is a need to elevate the house, as it is a requirement from the Florida Building Code for new structures, the proportions and mass of the visible elevations are too contrasting with the urban historic fabric surrounding the lot. The historic buildings are not to actual FEMA requirements, but they are very small houses with very similar ratio proportions between height and width; the new design proposes a larger width to height ratio that, by staff opinion, will look very different from the existing urban fabric. Staff finds that the project does not comply with several of the cited guidelines, particularly guidelines 13, 14, and 16.