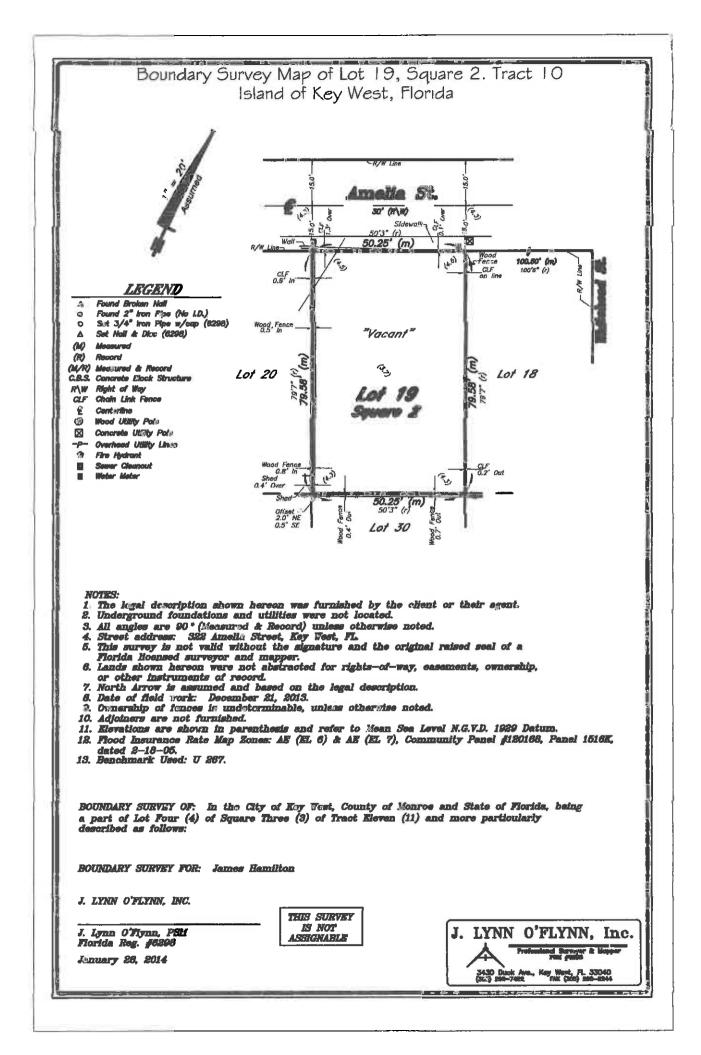

### Site Analysis:

The proposed site for this new house is a vacant lot. In February 4, 2014, the owners received a beneficial use allocation for one single family on the site. The lot has been vacant for over 60 years. According to the 1926 Sanborn map a one-story frame structure with a full front porch used to be in the lot.

On 2014, the Commission approved a different design that proposed a two-story structure. The Commission also approved, in 2015 a design for an accessory structure and a swimming pool, both to be built in the rear yard of the lot. Both projects obtained building permits; the previously approved house on September 30, 2015 and the shed and pool on March 31, 2016. The construction of the approved house has not commenced, nor the construction of the shed and pool. The lot is between AE-7 and AE-6 flood zones, been the AE-7 zone the one that applies to the new construction. Surrounding historic houses are one-story, but are lower than FEMA flood requirements.