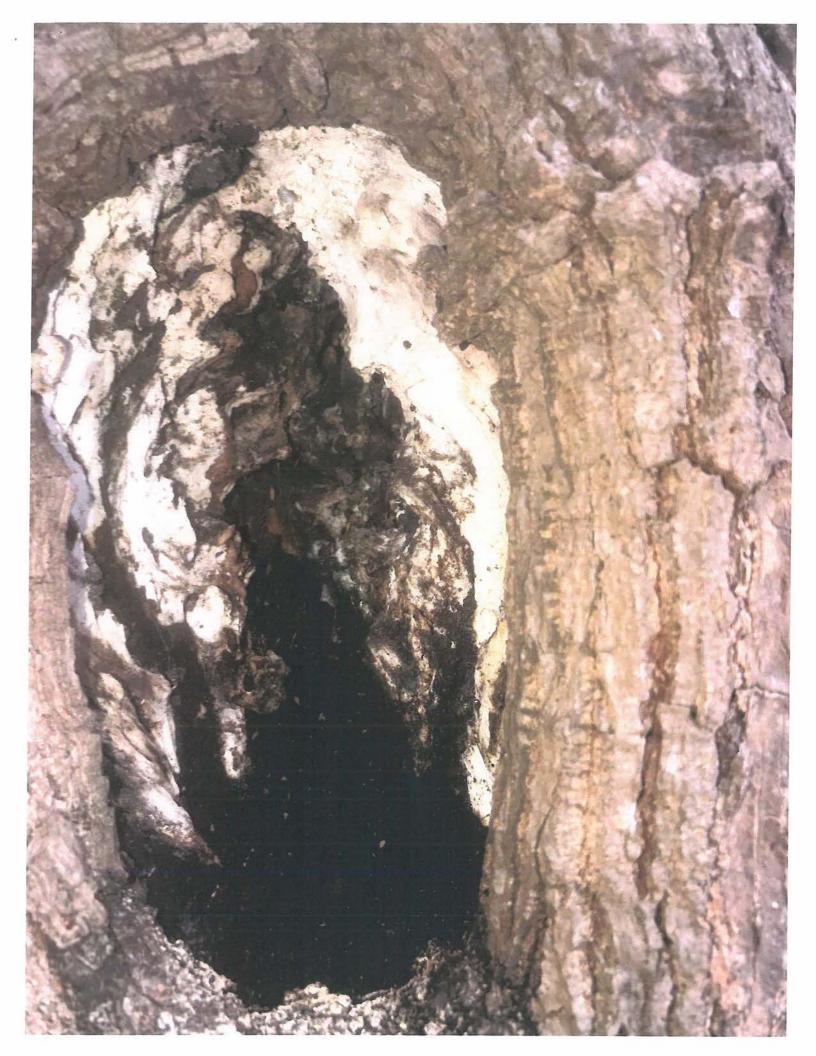

Tree Species: Avocado (Persea americana)

Diameter: 22.6"

Location: 30% (one trunk against house, both trunks hit house during wind

events)

Species: 100% (on protected tree list)

Condition: 40% (poor, codominant trunks with included bark all the way down to the ground, trunks being held in place by cable, decay in old cuts

along trunk)

Total Average Value = 56%

Value x Diameter = 12.6 replacement caliper inches

Recommendation: Recommend approval of the removal of one (1) Avocado tree at 1218 Petronia Street to be replaced with 12.6 caliper inches of dicot or fruit trees from approved list, FL#1, to be planted on site.