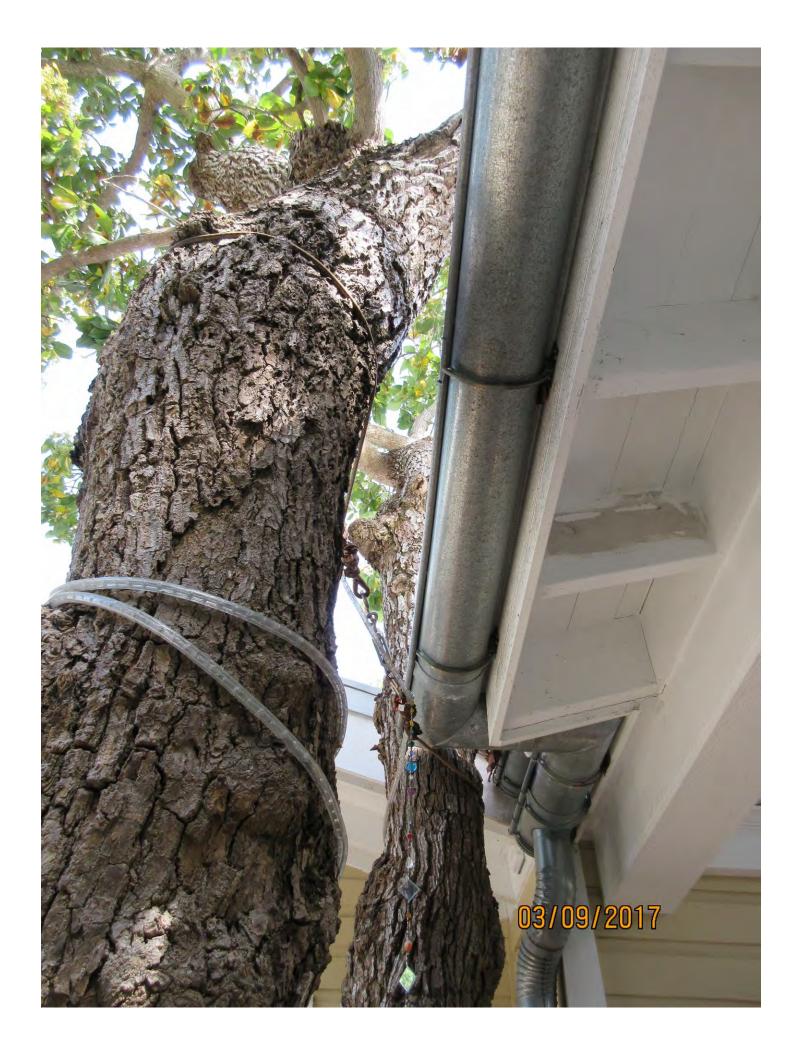

Tree Species: Avocado (Persea americana)

Diameter: 22.6"

Location: 30% (one trunk against house, both trunks hit house during wind

events)

Species: 100% (on protected tree list)

Condition: 40% (poor, codominant trunks with included bark all the way down to the ground, trunks being held in place by cable, decay in old cuts

along trunk)

Total Average Value = 56%

Value x Diameter = 12.6 replacement caliper inches

Recommendation: Recommend approval of the removal of one (1) Avocado tree at 1218 Petronia Street to be replaced with 12.6 caliper inches of dicot or fruit trees from approved list, FL#1, to be planted on site.