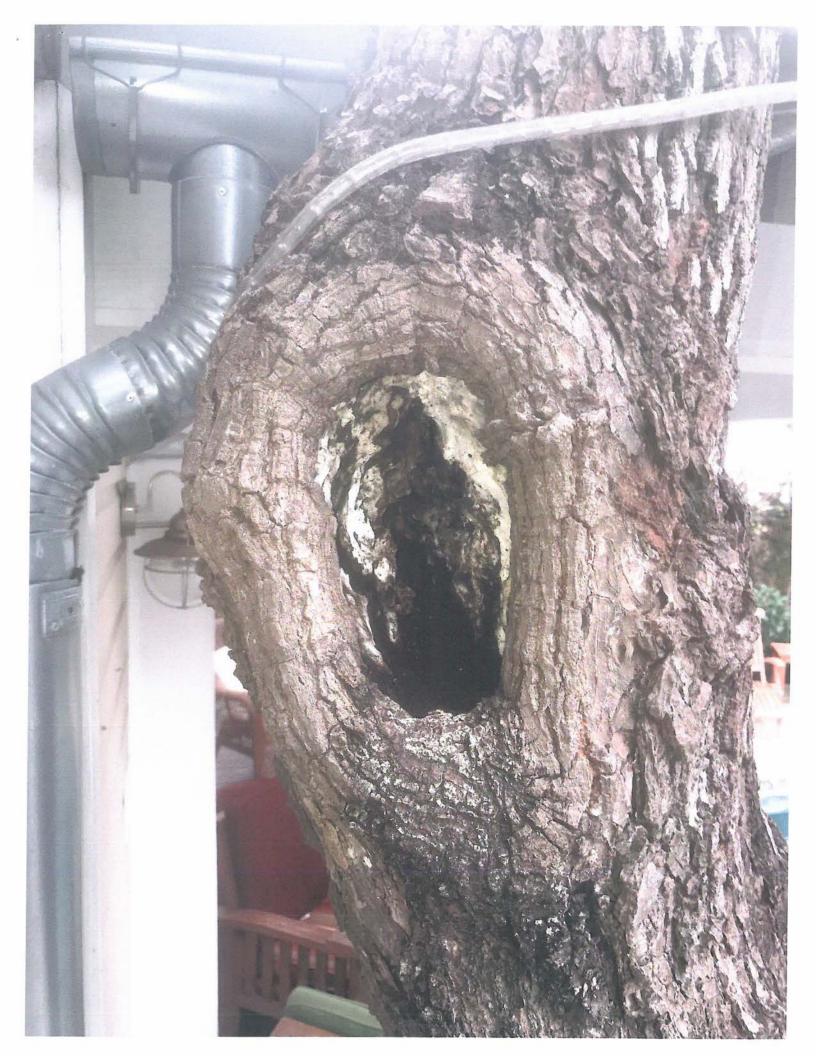

Tree Species: Avocado (Persea americana)

Diameter: 22.6"

Location: 30% (one trunk against house, both trunks hit house during wind

events)

Species: 100% (on protected tree list)

Condition: 40% (poor, codominant trunks with included bark all the way down to the ground, trunks being held in place by cable, decay in old cuts

along trunk)

Total Average Value = 56%

Value x Diameter = 12.6 replacement caliper inches

Recommendation: Recommend approval of the removal of one (1) Avocado tree at 1218 Petronia Street to be replaced with 12.6 caliper inches of dicot or fruit trees from approved list, FL#1, to be planted on site.