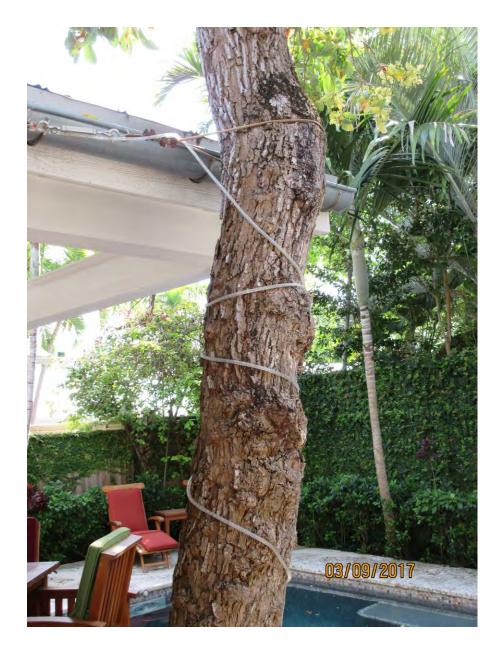

Tree Species: Avocado (Persea americana)

Diameter: 22.6"

Location: 30% (one trunk against house, both trunks hit house during wind

events)

Species: 100% (on protected tree list)

Condition: 40% (poor, codominant trunks with included bark all the way down to the ground, trunks being held in place by cable, decay in old cuts

along trunk)

Total Average Value = 56%

Value x Diameter = 12.6 replacement caliper inches

Recommendation: Recommend approval of the removal of one (1) Avocado tree at 1218 Petronia Street to be replaced with 12.6 caliper inches of dicot or fruit trees from approved list, FL#1, to be planted on site.