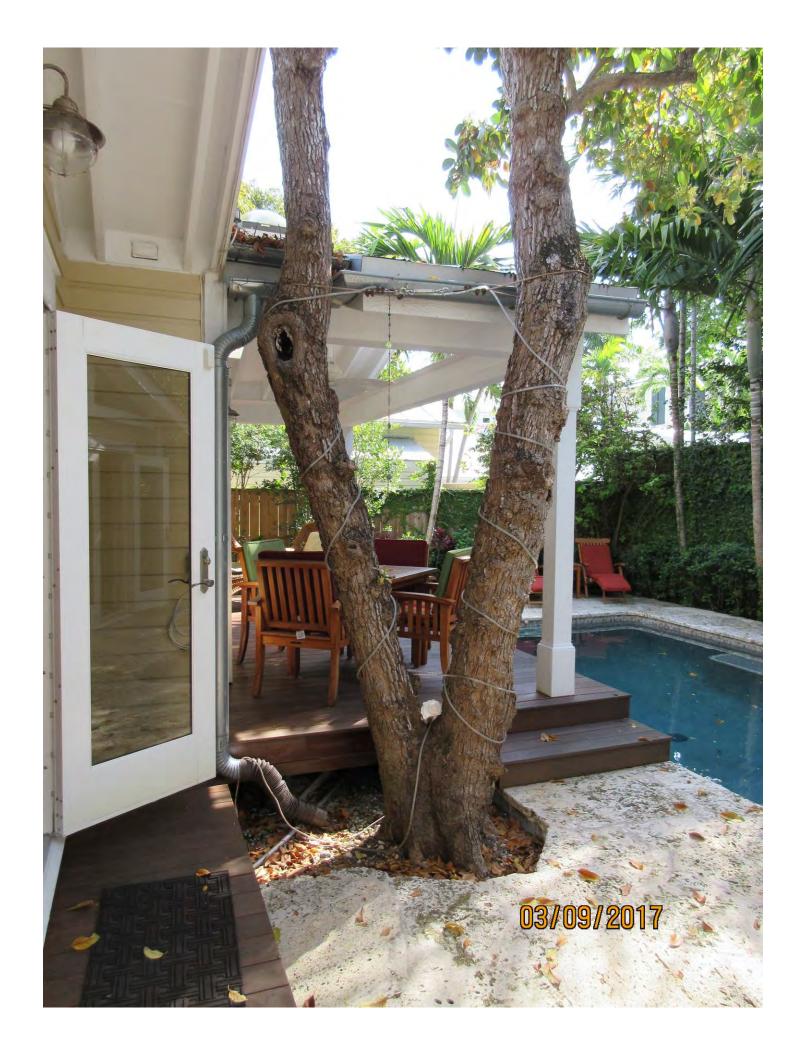

Tree Species: Avocado (Persea americana)

Diameter: 22.6"

Location: 30% (one trunk against house, both trunks hit house during wind

events)

Species: 100% (on protected tree list)

Condition: 40% (poor, codominant trunks with included bark all the way down to the ground, trunks being held in place by cable, decay in old cuts

along trunk)

Total Average Value = 56%

Value x Diameter = 12.6 replacement caliper inches

Recommendation: Recommend approval of the removal of one (1) Avocado tree at 1218 Petronia Street to be replaced with 12.6 caliper inches of dicot or fruit trees from approved list, FL#1, to be planted on site.