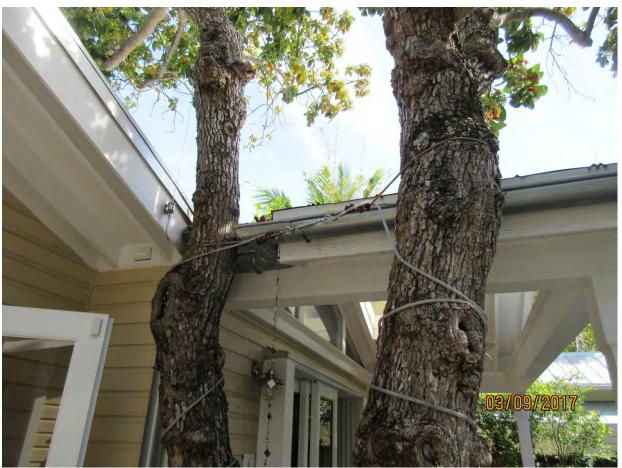

Tree Species: Avocado (Persea americana)

Diameter: 22.6"

Location: 30% (one trunk against house, both trunks hit house during wind

events)

Species: 100% (on protected tree list)

Condition: 40% (poor, codominant trunks with included bark all the way down to the ground, trunks being held in place by cable, decay in old cuts

along trunk)

Total Average Value = 56%

Value x Diameter = 12.6 replacement caliper inches

Recommendation: Recommend approval of the removal of one (1) Avocado tree at 1218 Petronia Street to be replaced with 12.6 caliper inches of dicot or fruit trees from approved list, FL#1, to be planted on site.