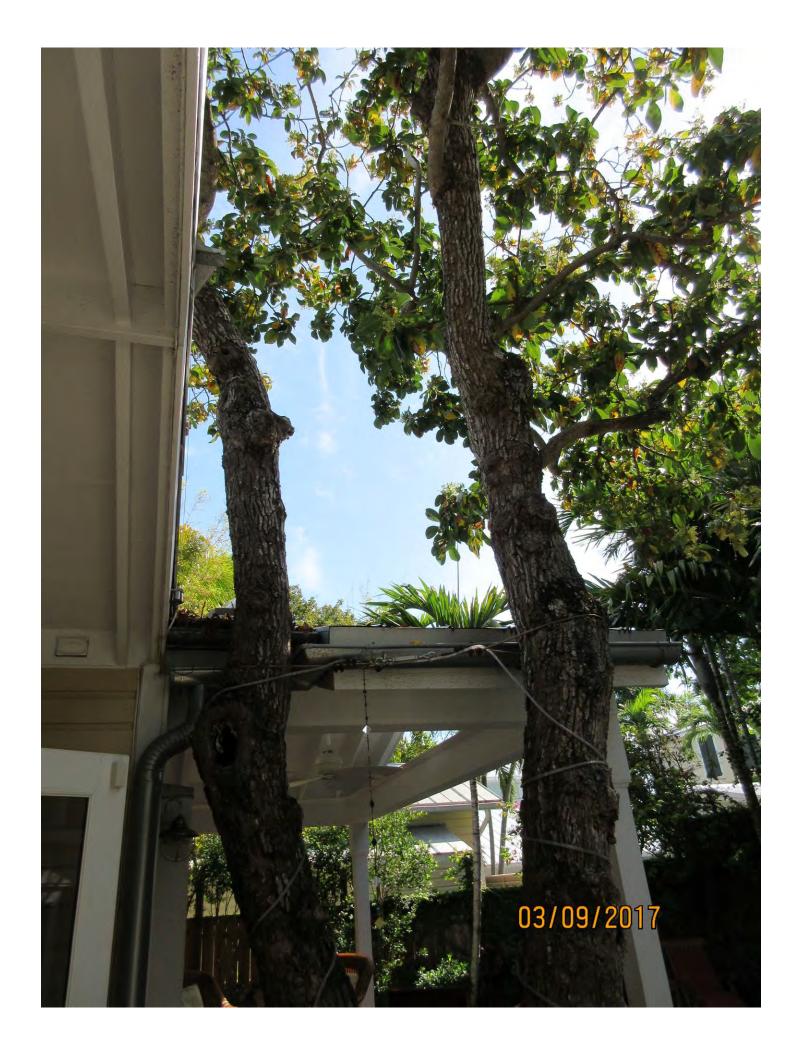

Tree Species: Avocado (Persea americana)

Diameter: 22.6"

Location: 30% (one trunk against house, both trunks hit house during wind

events)

Species: 100% (on protected tree list)

Condition: 40% (poor, codominant trunks with included bark all the way down to the ground, trunks being held in place by cable, decay in old cuts

along trunk)

Total Average Value = 56%

Value x Diameter = 12.6 replacement caliper inches

Recommendation: Recommend approval of the removal of one (1) Avocado tree at 1218 Petronia Street to be replaced with 12.6 caliper inches of dicot or fruit trees from approved list, FL#1, to be planted on site.