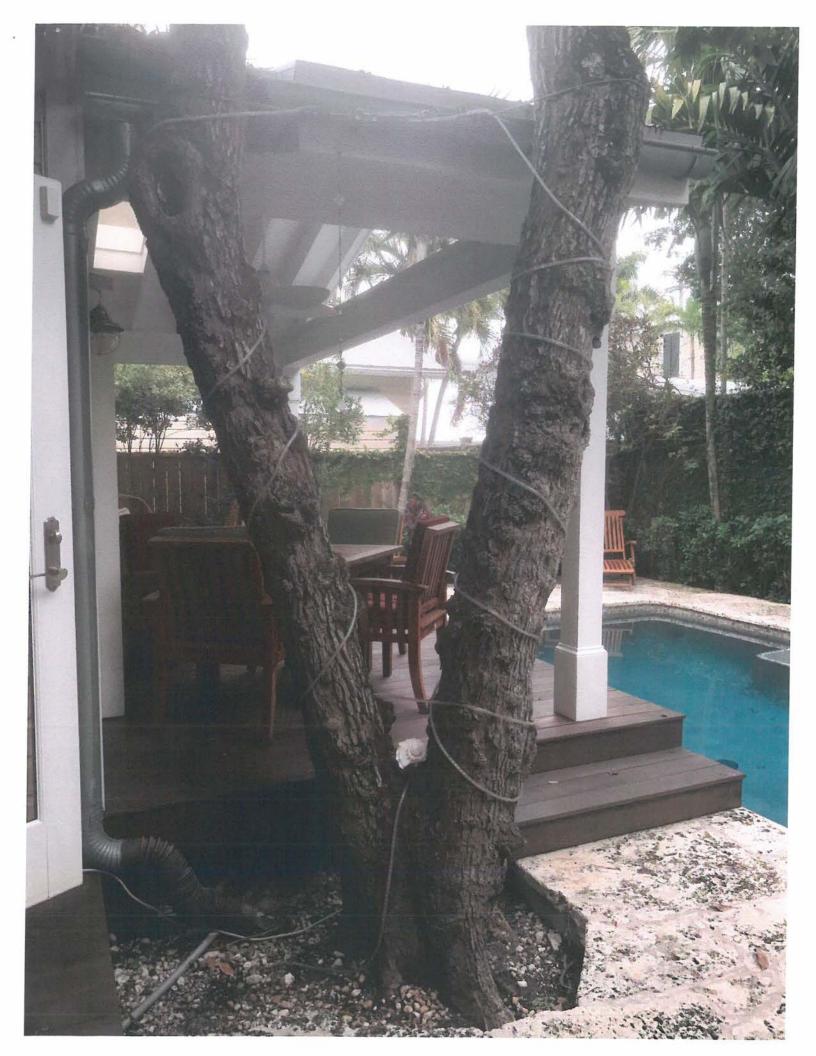

Tree Species: Avocado (Persea americana)

Diameter: 22.6"

Location: 30% (one trunk against house, both trunks hit house during wind

events)

Species: 100% (on protected tree list)

Condition: 40% (poor, codominant trunks with included bark all the way down to the ground, trunks being held in place by cable, decay in old cuts

along trunk)

Total Average Value = 56%

Value x Diameter = 12.6 replacement caliper inches

Recommendation: Recommend approval of the removal of one (1) Avocado tree at 1218 Petronia Street to be replaced with 12.6 caliper inches of dicot or fruit trees from approved list, FL#1, to be planted on site.