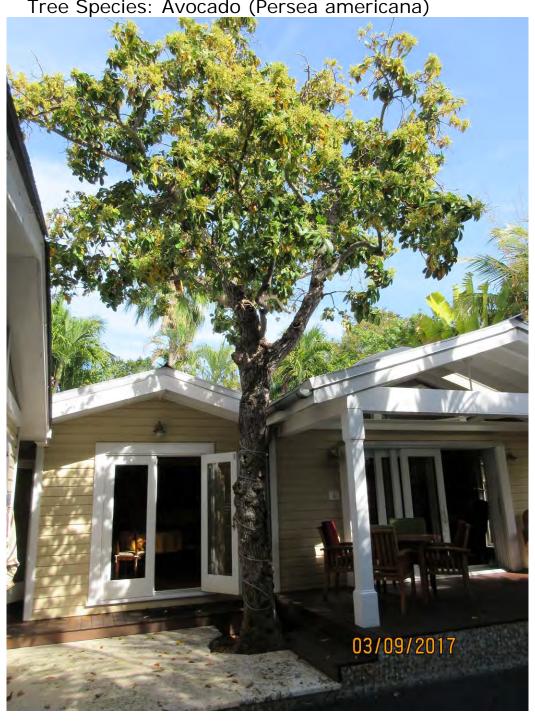

Tree Species: Avocado (Persea americana)

Diameter: 22.6"

Location: 30% (one trunk against house, both trunks hit house during wind

events)

Species: 100% (on protected tree list)

Condition: 40% (poor, codominant trunks with included bark all the way down to the ground, trunks being held in place by cable, decay in old cuts

along trunk)

Total Average Value = 56%

Value x Diameter = 12.6 replacement caliper inches

Recommendation: Recommend approval of the removal of one (1) Avocado tree at 1218 Petronia Street to be replaced with 12.6 caliper inches of dicot or fruit trees from approved list, FL#1, to be planted on site.