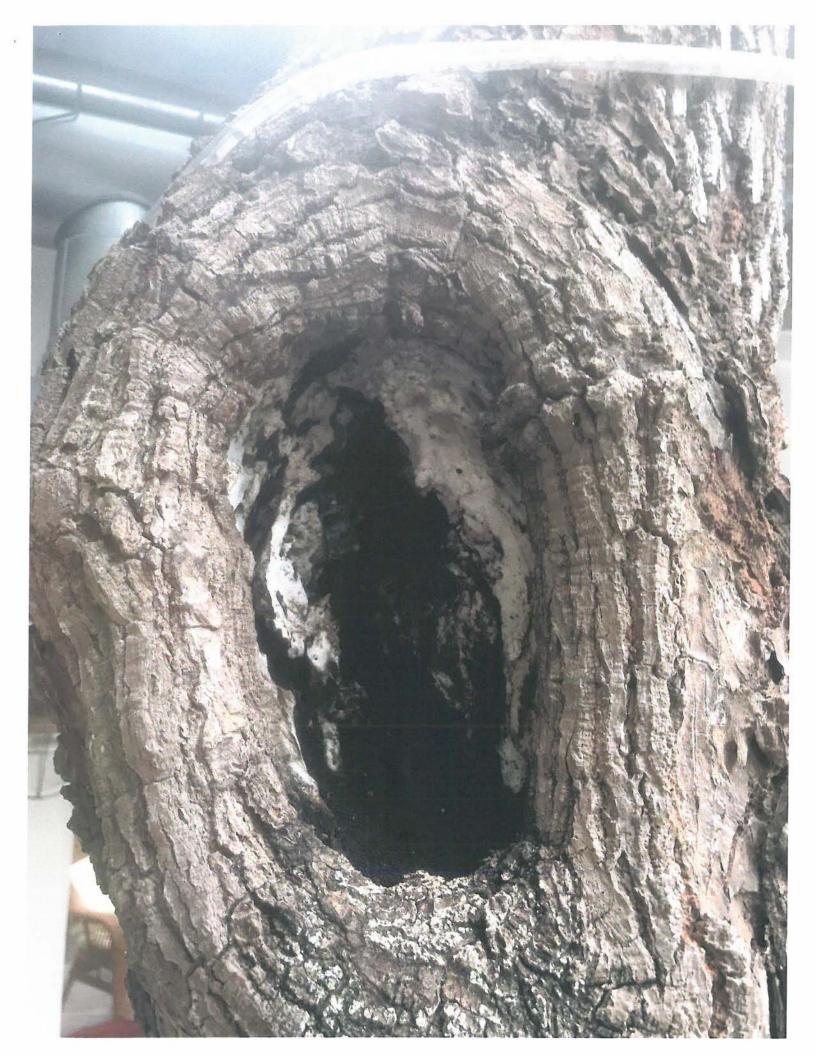

Tree Species: Avocado (Persea americana)

Diameter: 22.6"

Location: 30% (one trunk against house, both trunks hit house during wind

events)

Species: 100% (on protected tree list)

Condition: 40% (poor, codominant trunks with included bark all the way down to the ground, trunks being held in place by cable, decay in old cuts

along trunk)

Total Average Value = 56%

Value x Diameter = 12.6 replacement caliper inches

Recommendation: Recommend approval of the removal of one (1) Avocado tree at 1218 Petronia Street to be replaced with 12.6 caliper inches of dicot or fruit trees from approved list, FL#1, to be planted on site.