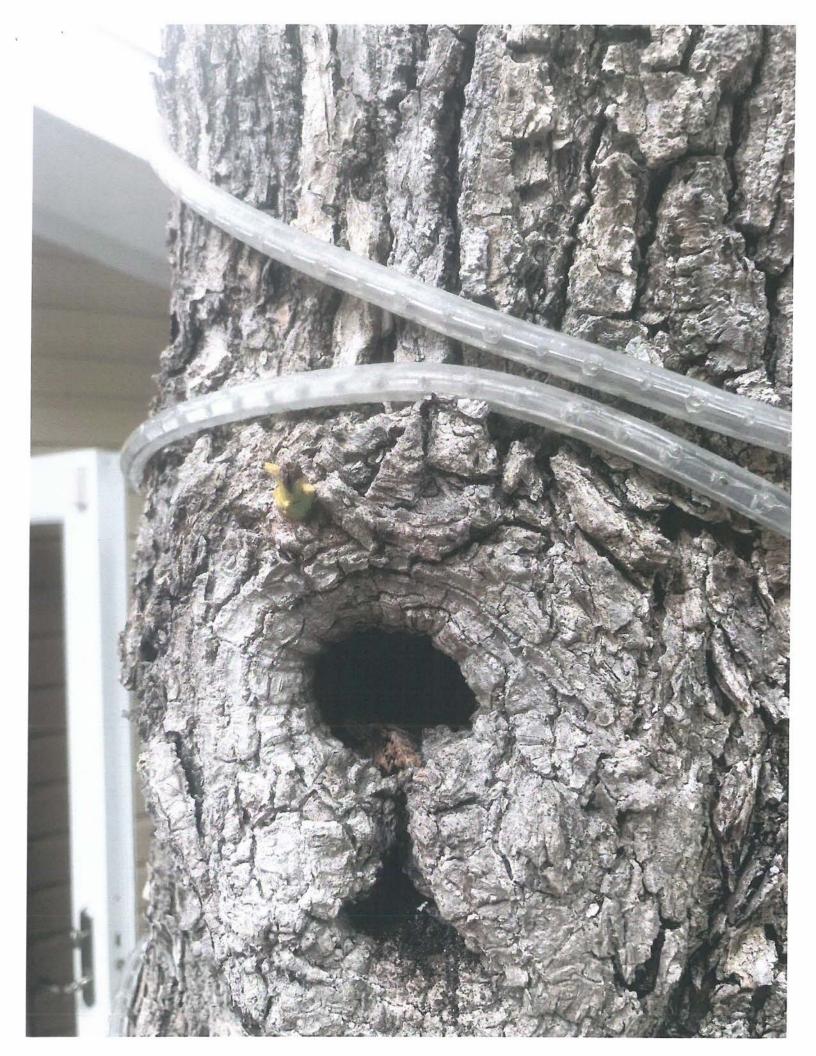

Tree Species: Avocado (Persea americana)

Diameter: 22.6"

Location: 30% (one trunk against house, both trunks hit house during wind

events)

Species: 100% (on protected tree list)

Condition: 40% (poor, codominant trunks with included bark all the way down to the ground, trunks being held in place by cable, decay in old cuts

along trunk)

Total Average Value = 56%

Value x Diameter = 12.6 replacement caliper inches

Recommendation: Recommend approval of the removal of one (1) Avocado tree at 1218 Petronia Street to be replaced with 12.6 caliper inches of dicot or fruit trees from approved list, FL#1, to be planted on site.