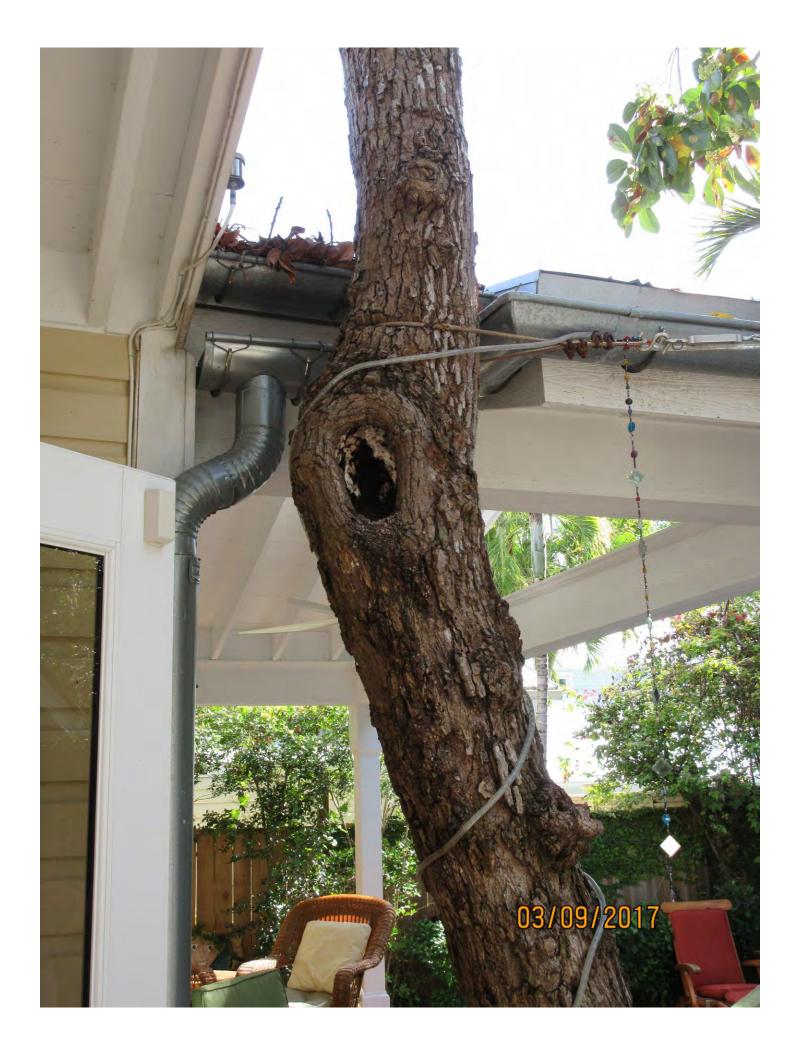

Tree Species: Avocado (Persea americana)

Diameter: 22.6"

Location: 30% (one trunk against house, both trunks hit house during wind

events)

Species: 100% (on protected tree list)

Condition: 40% (poor, codominant trunks with included bark all the way down to the ground, trunks being held in place by cable, decay in old cuts

along trunk)

Total Average Value = 56%

Value x Diameter = 12.6 replacement caliper inches

Recommendation: Recommend approval of the removal of one (1) Avocado tree at 1218 Petronia Street to be replaced with 12.6 caliper inches of dicot or fruit trees from approved list, FL#1, to be planted on site.