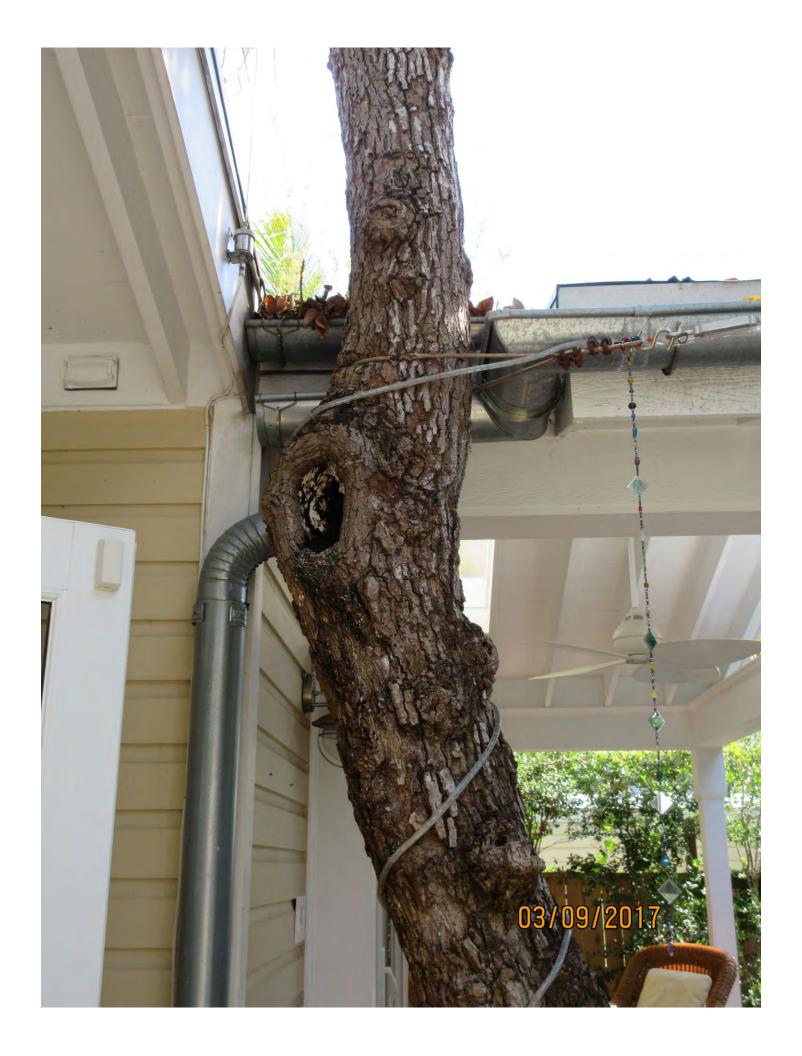

Tree Species: Avocado (Persea americana)

Diameter: 22.6"

Location: 30% (one trunk against house, both trunks hit house during wind

events)

Species: 100% (on protected tree list)

Condition: 40% (poor, codominant trunks with included bark all the way down to the ground, trunks being held in place by cable, decay in old cuts

along trunk)

Total Average Value = 56%

Value x Diameter = 12.6 replacement caliper inches

Recommendation: Recommend approval of the removal of one (1) Avocado tree at 1218 Petronia Street to be replaced with 12.6 caliper inches of dicot or fruit trees from approved list, FL#1, to be planted on site.