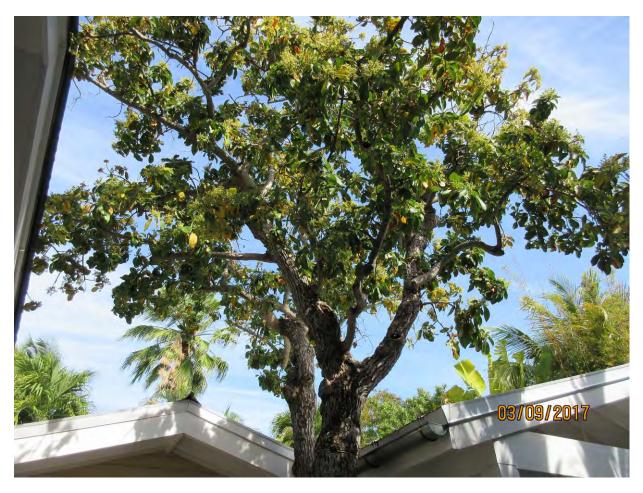

Tree Species: Avocado (Persea americana)

Diameter: 22.6"

Location: 30% (one trunk against house, both trunks hit house during wind

events)

Species: 100% (on protected tree list)

Condition: 40% (poor, codominant trunks with included bark all the way down to the ground, trunks being held in place by cable, decay in old cuts

along trunk)

Total Average Value = 56%

Value x Diameter = 12.6 replacement caliper inches

Recommendation: Recommend approval of the removal of one (1) Avocado tree at 1218 Petronia Street to be replaced with 12.6 caliper inches of dicot or fruit trees from approved list, FL#1, to be planted on site.