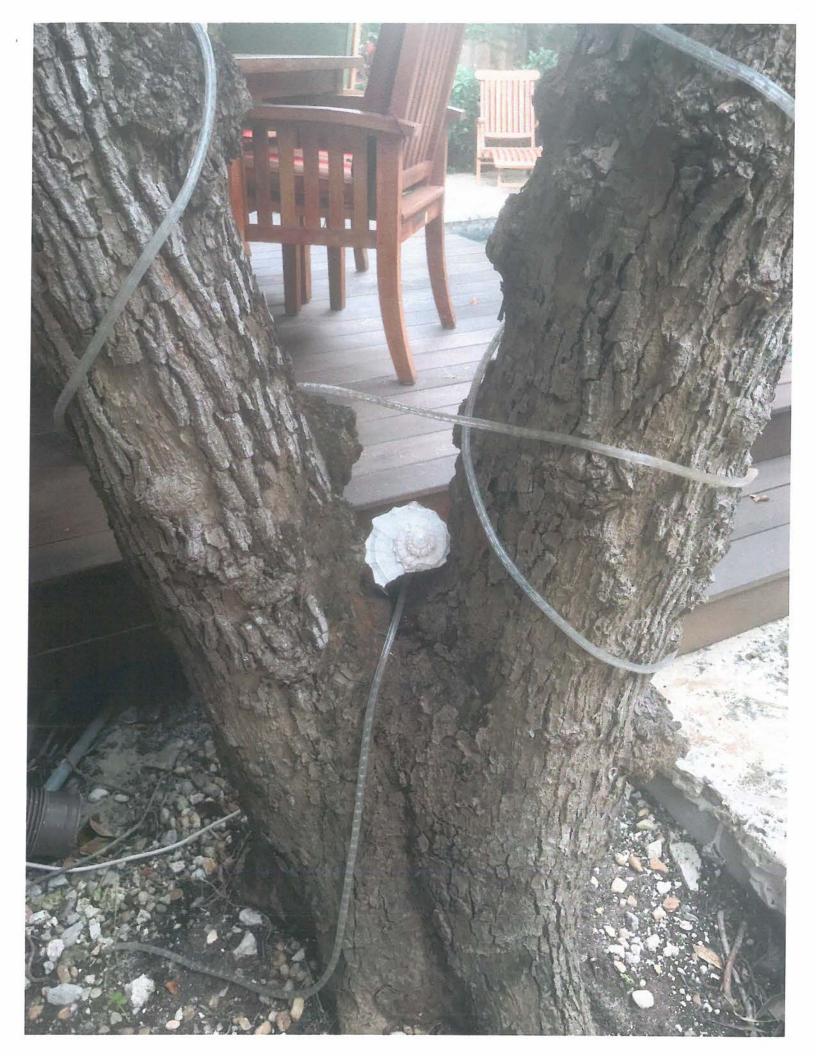

Tree Species: Avocado (Persea americana)

Diameter: 22.6"

Location: 30% (one trunk against house, both trunks hit house during wind

events)

Species: 100% (on protected tree list)

Condition: 40% (poor, codominant trunks with included bark all the way down to the ground, trunks being held in place by cable, decay in old cuts

along trunk)

Total Average Value = 56%

Value x Diameter = 12.6 replacement caliper inches

Recommendation: Recommend approval of the removal of one (1) Avocado tree at 1218 Petronia Street to be replaced with 12.6 caliper inches of dicot or fruit trees from approved list, FL#1, to be planted on site.