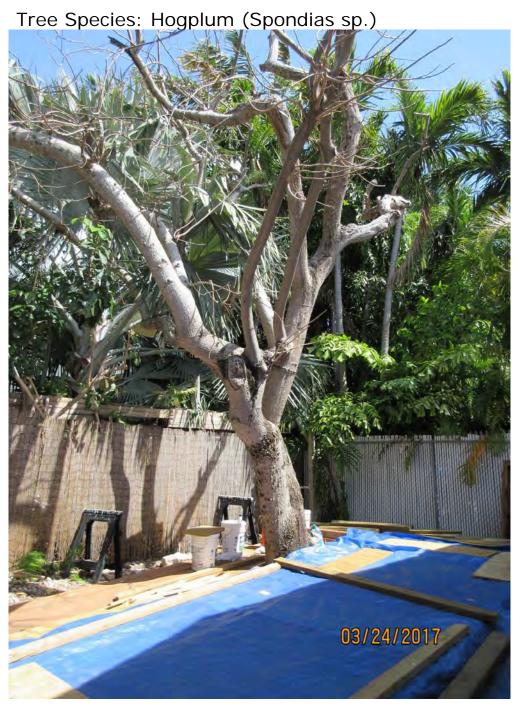

## **STAFF REPORT**

DATE: March 27, 2017

RE: 1415 Petronia Street (permit application # T17-8381)

FROM: Karen DeMaria, City of Key West Urban Forestry Manager

An application was received requesting the removal of **(1) Hogplum tree**. A site inspection was done on March 24, 2017 and documented the following:

Diameter: 28.6"

Location: 80% (backyard tree)

Species: 50% (not on protected or not protected tree list)

Condition: 20% (very poor-diseased, large amount of decay throughout tree. I have watched this tree decline in the past year-see photo below

dated August 2016)

Total Average Value = 50%

Value x Diameter = 14.3 replacement caliper inches

Recommendation: Recommend approval of the removal of one (1) Hogplum tree at 1415 Petronia Street to be replaced with 14.3 caliper inches of dicot or fruit trees from approved list, FL#1, to be planted on site.