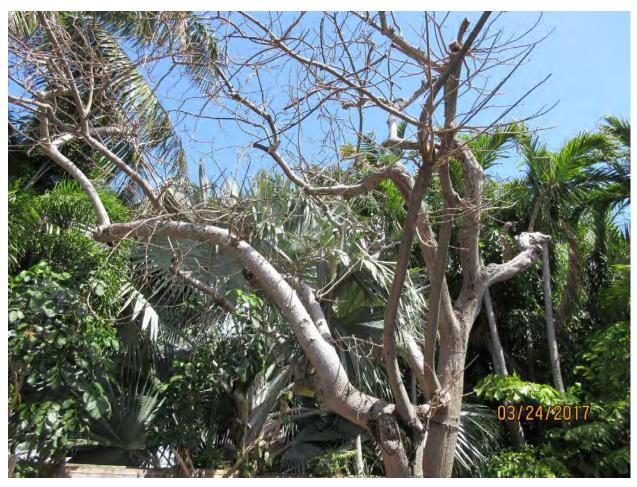

Diameter: 28.6"

Location: 80% (backyard tree)

Species: 50% (not on protected or not protected tree list)

Condition: 20% (very poor-diseased, large amount of decay throughout tree. I have watched this tree decline in the past year-see photo below

dated August 2016)

Total Average Value = 50%

Value x Diameter = 14.3 replacement caliper inches

Recommendation: Recommend approval of the removal of one (1) Hogplum tree at 1415 Petronia Street to be replaced with 14.3 caliper inches of dicot or fruit trees from approved list, FL#1, to be planted on site.