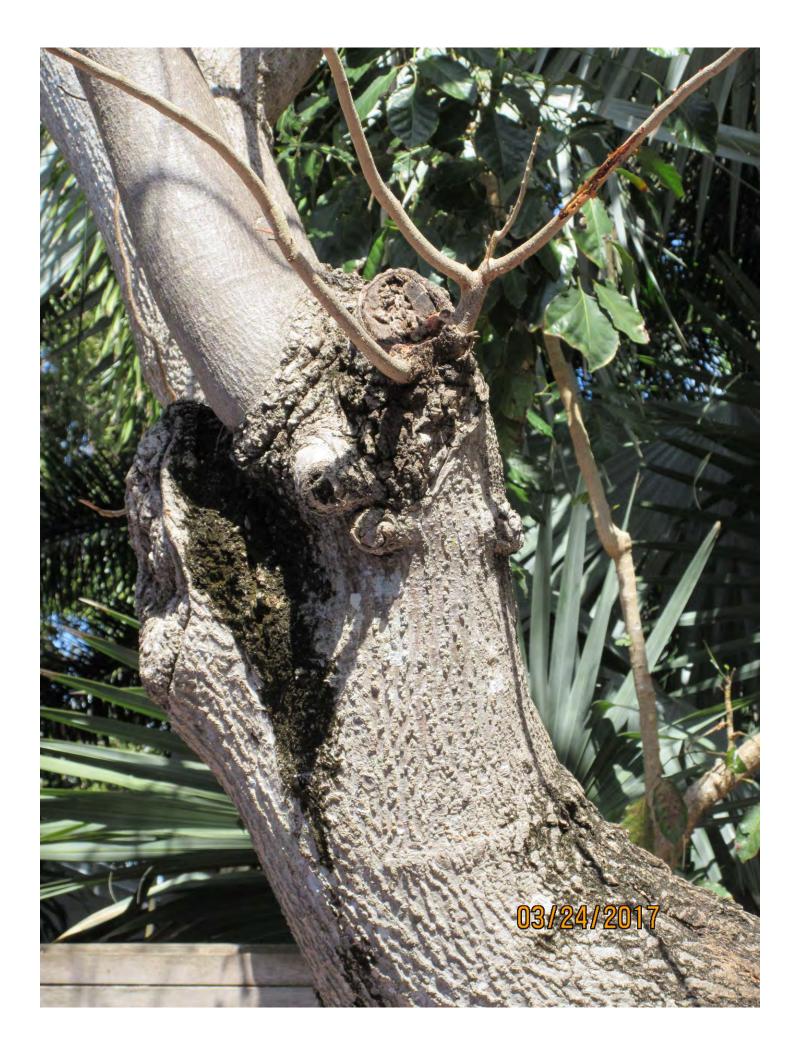

Diameter: 28.6"

Location: 80% (backyard tree)

Species: 50% (not on protected or not protected tree list)

Condition: 20% (very poor-diseased, large amount of decay throughout tree. I have watched this tree decline in the past year-see photo below

dated August 2016)

Total Average Value = 50%

Value x Diameter = 14.3 replacement caliper inches

Recommendation: Recommend approval of the removal of one (1) Hogplum tree at 1415 Petronia Street to be replaced with 14.3 caliper inches of dicot or fruit trees from approved list, FL#1, to be planted on site.