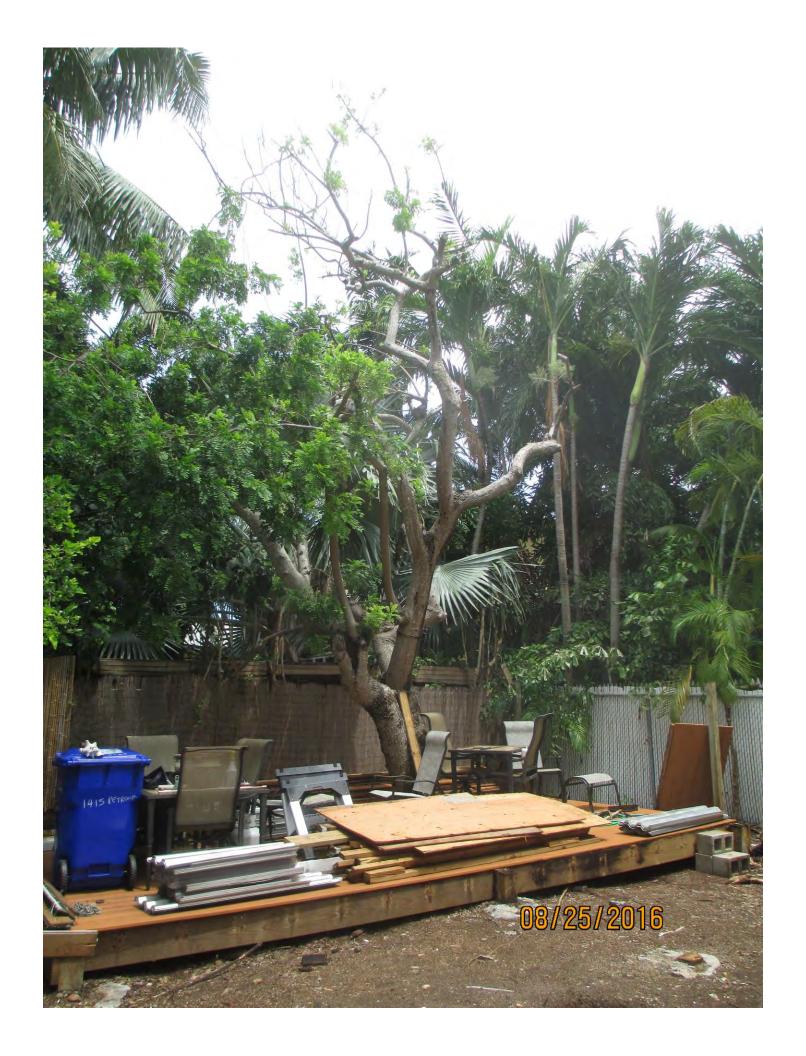

Diameter: 28.6"

Location: 80% (backyard tree)

Species: 50% (not on protected or not protected tree list)

Condition: 20% (very poor-diseased, large amount of decay throughout tree. I have watched this tree decline in the past year-see photo below

dated August 2016)

Total Average Value = 50%

Value x Diameter = 14.3 replacement caliper inches

Recommendation: Recommend approval of the removal of one (1) Hogplum tree at 1415 Petronia Street to be replaced with 14.3 caliper inches of dicot or fruit trees from approved list, FL#1, to be planted on site.