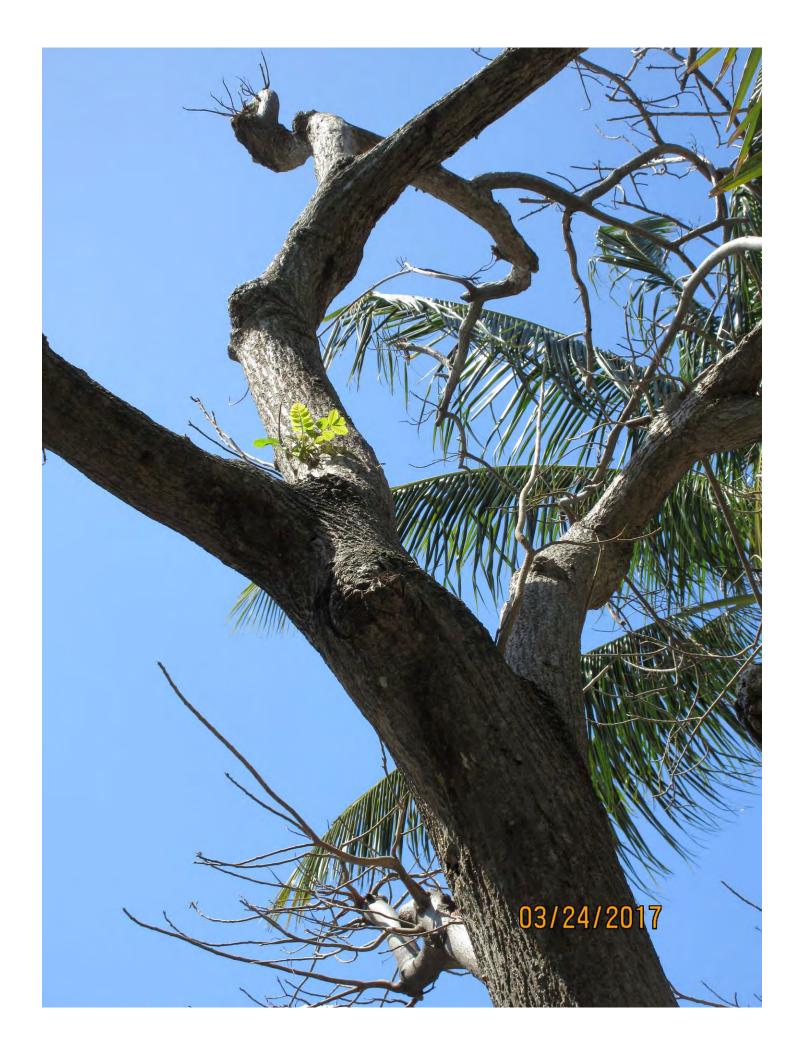

Diameter: 28.6"

Location: 80% (backyard tree)

Species: 50% (not on protected or not protected tree list)

Condition: 20% (very poor-diseased, large amount of decay throughout tree. I have watched this tree decline in the past year-see photo below

dated August 2016)

Total Average Value = 50%

Value x Diameter = 14.3 replacement caliper inches

Recommendation: Recommend approval of the removal of one (1) Hogplum tree at 1415 Petronia Street to be replaced with 14.3 caliper inches of dicot or fruit trees from approved list, FL#1, to be planted on site.