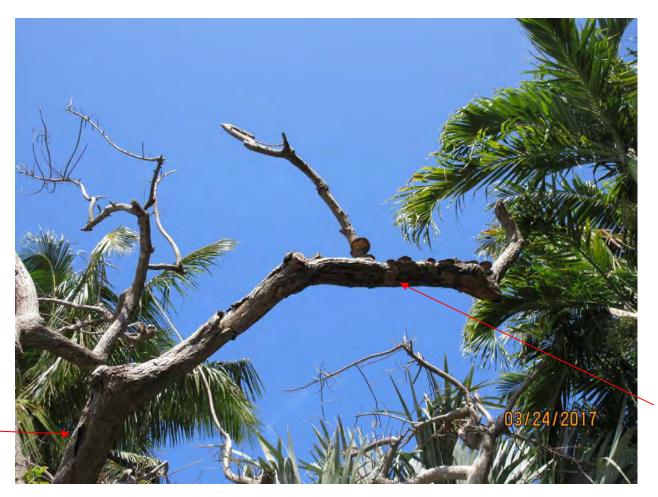

Diameter: 28.6"

Location: 80% (backyard tree)

Species: 50% (not on protected or not protected tree list)

Condition: 20% (very poor-diseased, large amount of decay throughout tree. I have watched this tree decline in the past year-see photo below

dated August 2016)

Total Average Value = 50%

Value x Diameter = 14.3 replacement caliper inches

Recommendation: Recommend approval of the removal of one (1) Hogplum tree at 1415 Petronia Street to be replaced with 14.3 caliper inches of dicot or fruit trees from approved list, FL#1, to be planted on site.