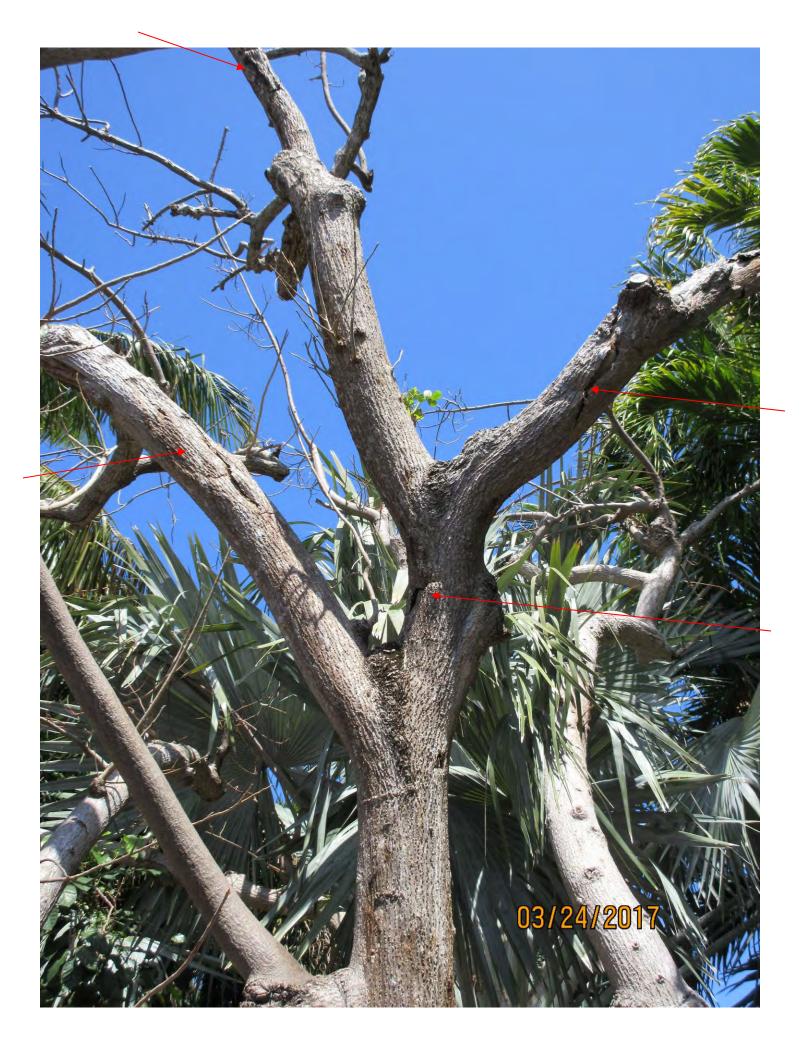

Diameter: 28.6"

Location: 80% (backyard tree)

Species: 50% (not on protected or not protected tree list)

Condition: 20% (very poor-diseased, large amount of decay throughout tree. I have watched this tree decline in the past year-see photo below

dated August 2016)

Total Average Value = 50%

Value x Diameter = 14.3 replacement caliper inches

Recommendation: Recommend approval of the removal of one (1) Hogplum tree at 1415 Petronia Street to be replaced with 14.3 caliper inches of dicot or fruit trees from approved list, FL#1, to be planted on site.