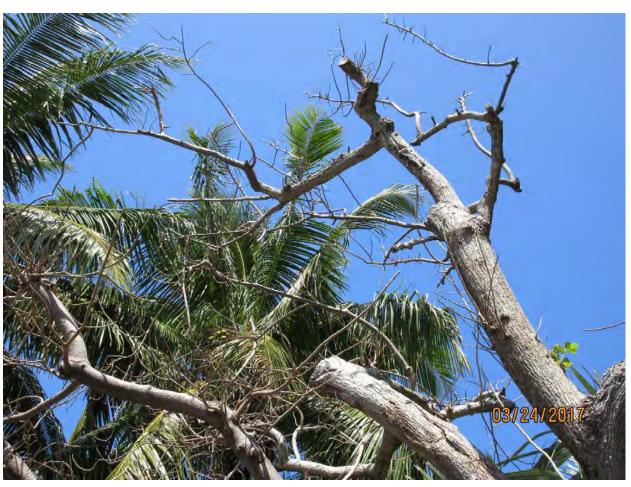

Diameter: 28.6"

Location: 80% (backyard tree)

Species: 50% (not on protected or not protected tree list)

Condition: 20% (very poor-diseased, large amount of decay throughout tree. I have watched this tree decline in the past year-see photo below

dated August 2016)

Total Average Value = 50%

Value x Diameter = 14.3 replacement caliper inches

Recommendation: Recommend approval of the removal of one (1) Hogplum tree at 1415 Petronia Street to be replaced with 14.3 caliper inches of dicot or fruit trees from approved list, FL#1, to be planted on site.