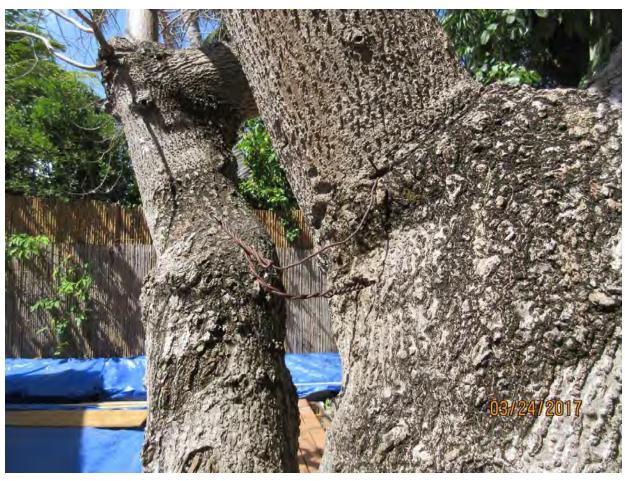

Diameter: 28.6"

Location: 80% (backyard tree)

Species: 50% (not on protected or not protected tree list)

Condition: 20% (very poor-diseased, large amount of decay throughout tree. I have watched this tree decline in the past year-see photo below

dated August 2016)

Total Average Value = 50%

Value x Diameter = 14.3 replacement caliper inches

Recommendation: Recommend approval of the removal of one (1) Hogplum tree at 1415 Petronia Street to be replaced with 14.3 caliper inches of dicot or fruit trees from approved list, FL#1, to be planted on site.