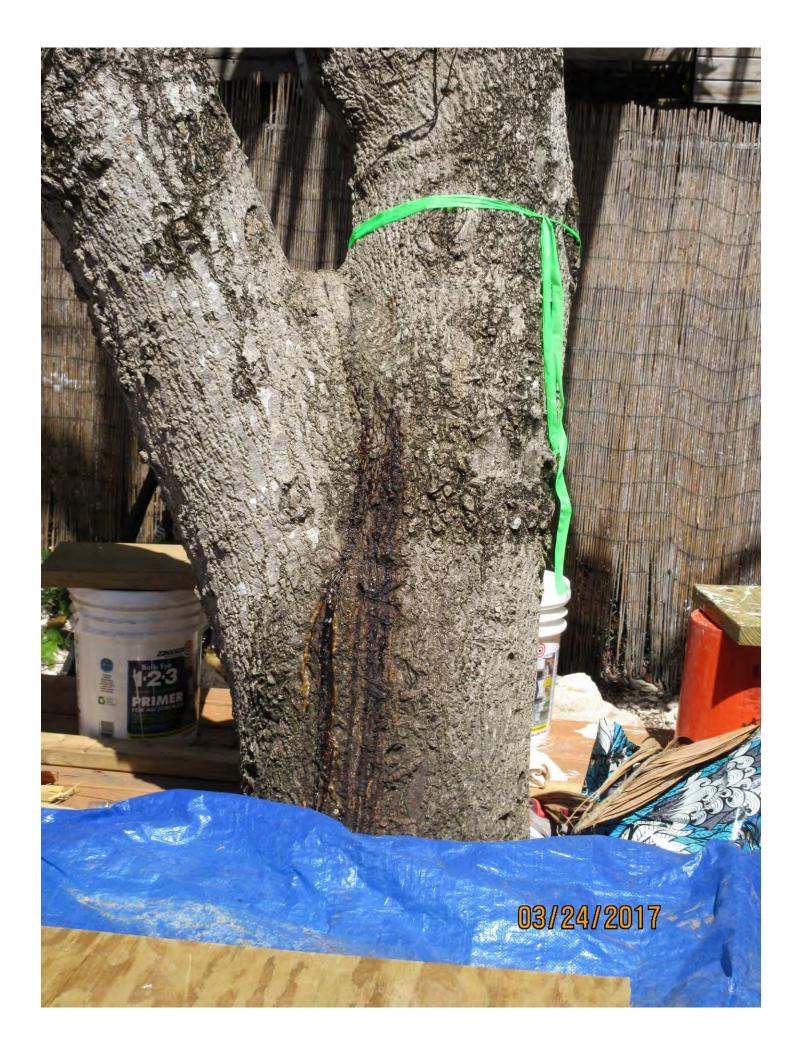

Diameter: 28.6"

Location: 80% (backyard tree)

Species: 50% (not on protected or not protected tree list)

Condition: 20% (very poor-diseased, large amount of decay throughout tree. I have watched this tree decline in the past year-see photo below

dated August 2016)

Total Average Value = 50%

Value x Diameter = 14.3 replacement caliper inches

Recommendation: Recommend approval of the removal of one (1) Hogplum tree at 1415 Petronia Street to be replaced with 14.3 caliper inches of dicot or fruit trees from approved list, FL#1, to be planted on site.