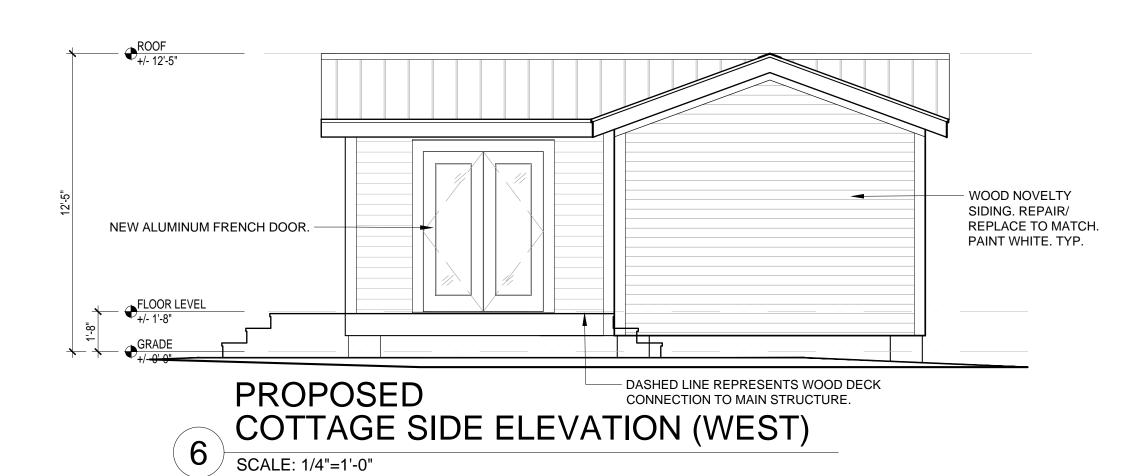

### **Site Facts**

The building in review is a one-story house listed as a contributing resource. The frame vernacular house was built circa 1910 and shows signs of decay particularly on the siding, windows, and foundations. Several alterations at the rear of the house were made through time, including a roof deck and the removal of a sawtooth roof that is evident on a circa 1965 photograph. Aerial photos from 1994 depict a roof deck at the rear of the house, similar to what is there at present time. In May 23, 2000, HARC approved a Certificate of Appropriateness for the reconstruction of the accessory unit due to damages from Hurricane George. On June of the same year the Commission approved a rear and side addition to the accessory unit. The east façade of the historic house has been altered by the introduction of double doors and new openings. The house is in need of restoration and stabilization.

### **Staff Analysis**

The Certificate of Appropriateness proposes the partial demolition of the historic east side wall in order to accommodate new proposed stairs. Although that elevation has been altered, there are still fenestrations that are original to the house. The plan also proposes the demolition of the rear portion of the house and removal of an entry canopy of the accessory structure; none of those elements is historic.