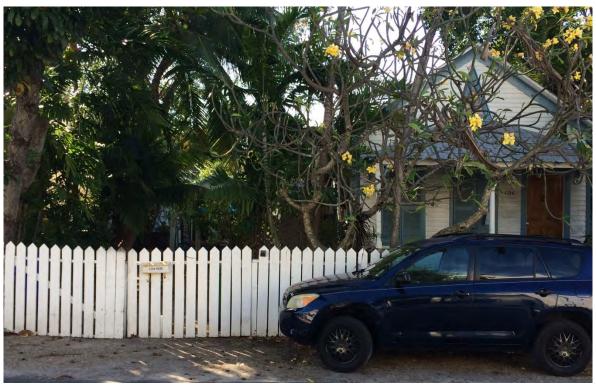

### **Site Facts**

The building in review is a one-story house listed as a contributing resource. The frame vernacular house was built circa 1910 and shows signs of decay particularly on the siding, windows, and foundations. Several alterations at the rear of the house were made through time, including a roof deck and the removal of a sawtooth roof that is evident on a circa 1965 photograph. Aerial photos from 1994 depict a roof deck at the rear of the house, similar to what is there at present time. In May 23, 2000, HARC approved a Certificate of Appropriateness for the reconstruction of the accessory unit due to damages from Hurricane George. On June of the same year the Commission approved a rear and side addition to the accessory unit. The east façade of the historic house has been altered by the introduction of double doors and new openings. The house is in need of restoration and stabilization.