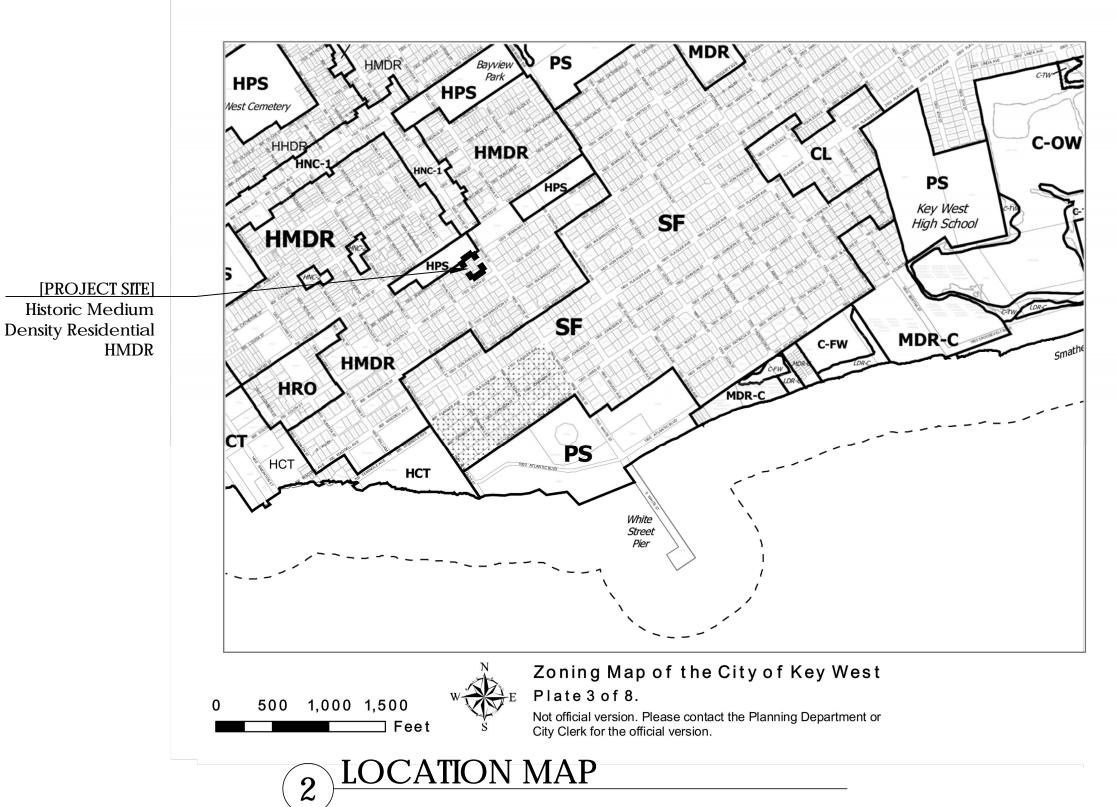

Meeting Date: April 25, 2017

**Applicant:** Michael B. Ingram, Architect

**Application Number:** H17-03-0009

Address: #1124 Seminary Street