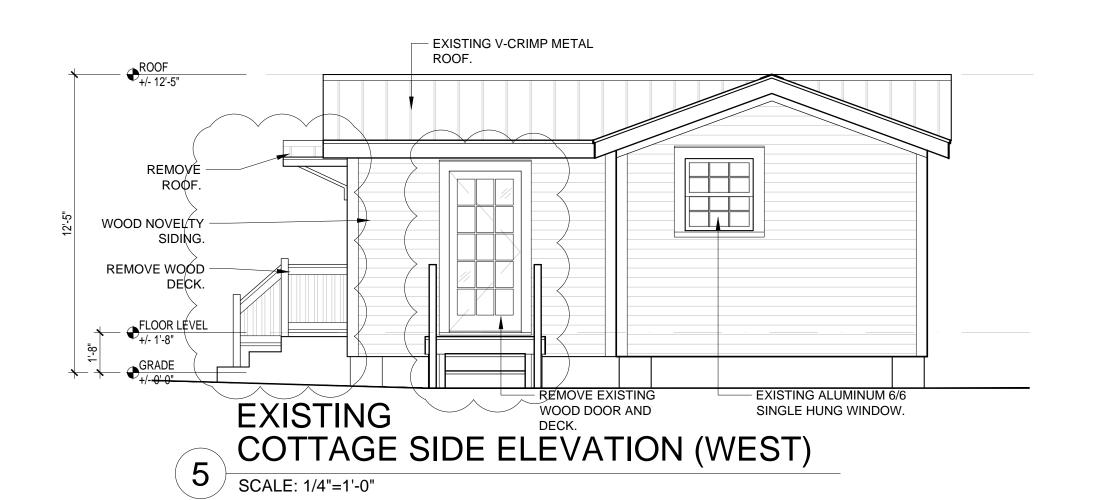

### **Description of Work**

Demolition of rear roof and partial demolition of east wall at main house. Removal of front canopy at accessory structure.

### **Site Facts**

The building in review is a one-story house listed as a contributing resource. The frame vernacular house was built circa 1910 and shows signs of decay particularly on the siding, windows, and foundations. Several alterations at the rear of the house were made through time, including a roof deck and the removal of a sawtooth roof that is evident on a circa 1965 photograph. Aerial photos from 1994 depict a roof deck at the rear of the house, similar to what is there at present time. In May 23, 2000, HARC approved a Certificate of Appropriateness for the reconstruction of the accessory unit due to damages from Hurricane George. On June of the same year the Commission approved a rear and side addition to the accessory unit. The east façade of the historic house has been altered by the introduction of double doors and new openings. The house is in need of restoration and stabilization.

### **Staff Analysis**

The Certificate of Appropriateness proposes the partial demolition of the historic east side wall in order to accommodate new proposed stairs. Although that elevation has been altered, there are still fenestrations that are original to the house. The plan also proposes the demolition of the rear portion of the house and removal of an entry canopy of the accessory structure; none of those elements is historic.