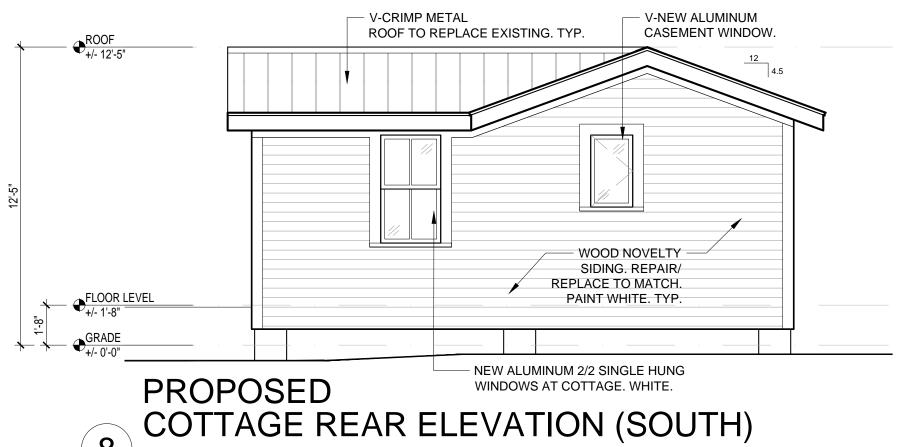

### **Site Facts**

The building in review is a one-story house listed as a contributing resource. The frame vernacular house was built circa 1910 and shows signs of decay particularly on the siding, windows, and foundations. Several alterations at the rear of the house were made through time, including a roof deck and the removal of a sawtooth roof that is evident on a circa 1965 photograph. Aerial photos from 1994 depict a roof deck at the rear of the house, similar to what is there at present time. In May 23, 2000, HARC approved a Certificate of Appropriateness for the reconstruction of the accessory unit due to damages from Hurricane George. On June of the same year the Commission approved a rear and side addition to the accessory unit. The east façade of the historic house has been altered by the introduction of double doors and new openings. The house is in need of restoration and stabilization.

### **Staff Analysis**

The Certificate of Appropriateness proposes the partial demolition of the historic east side wall in order to accommodate new proposed stairs. Although that elevation has been altered, there are still fenestrations that are original to the house. The plan also proposes the demolition of the rear portion of the house and removal of an entry canopy of the accessory structure; none of those elements is historic.