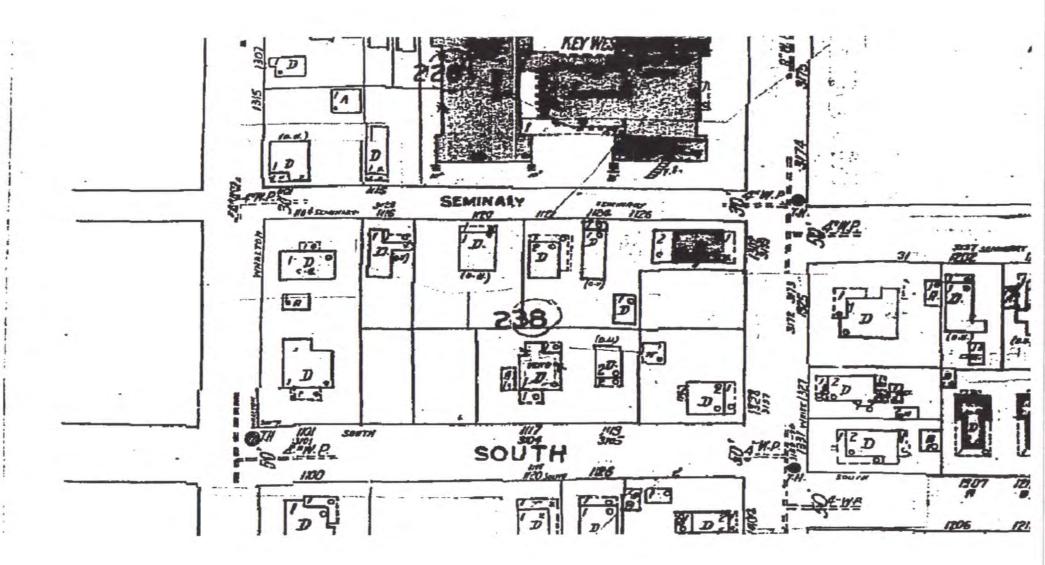

Meeting Date: April 25, 2017

**Applicant:** Michael B. Ingram, Architect

**Application Number:** H17-03-0009

Address: #1124 Seminary Street

### **Site Facts**

The building in review is a one-story house listed as a contributing resource. The frame vernacular house was built circa 1910 and shows signs of decay particularly on the siding, windows, and foundations. Several alterations at the rear of the house were made through time, including a roof deck and the removal of a sawtooth roof that is evident on a circa 1965 photograph. Aerial photos from 1994 depict a roof deck at the rear of the house, similar to what is there at present time. In May 23, 2000, HARC approved a Certificate of Appropriateness for the reconstruction of the accessory unit due to damages from Hurricane George. On June of the same year the Commission approved a rear and side addition to the accessory unit. The east façade of the historic house has been altered by the introduction of double doors and new openings. The house is in need of restoration and stabilization.