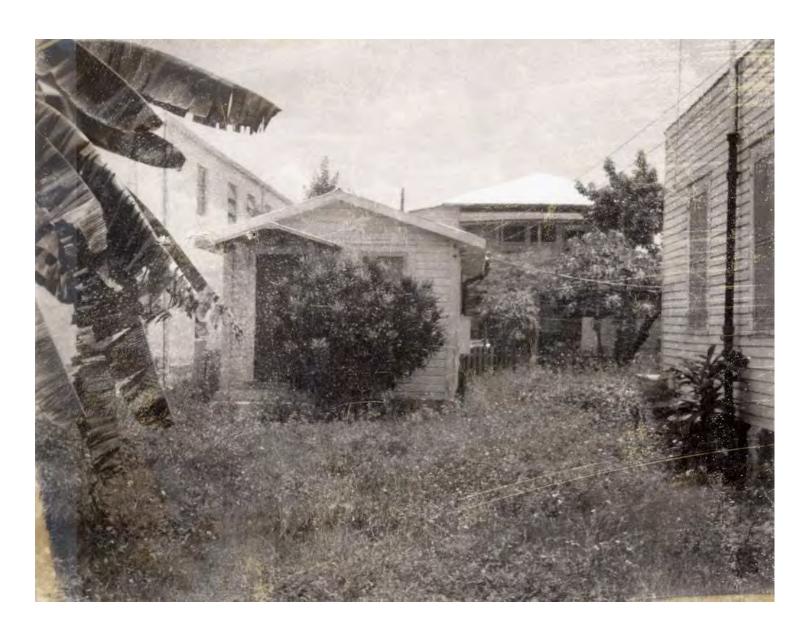

### **Site Facts**

The building in review is a one-story house listed as a contributing resource. The frame vernacular house was built circa 1910 and shows signs of decay particularly on the siding, windows, and foundations. Several alterations at the rear of the house were made through time, including a roof deck and the removal of a sawtooth roof that is evident on a circa 1965 photograph. Aerial photos from 1994 depict a roof deck at the rear of the house, similar to what is there at present time. In May 23, 2000, HARC approved a Certificate of Appropriateness for the reconstruction of the accessory unit due to damages from Hurricane George. On June of the same year the Commission approved a rear and side addition to the accessory unit. The east façade of the historic house has been altered by the introduction of double doors and new openings. The house is in need of restoration and stabilization.

### **Staff Analysis**

The Certificate of Appropriateness proposes the partial demolition of the historic east side wall in order to accommodate new proposed stairs. Although that elevation has been altered, there are still fenestrations that are original to the house. The plan also proposes the demolition of the rear portion of the house and removal of an entry canopy of the accessory structure; none of those elements is historic.

The plan includes the demolition of the rear one-story addition of the house as well as an entry roof on the accessory structure. Since those elements in question are non-historic, this review shall be based on section 102-218 (b), which requires the following criteria for