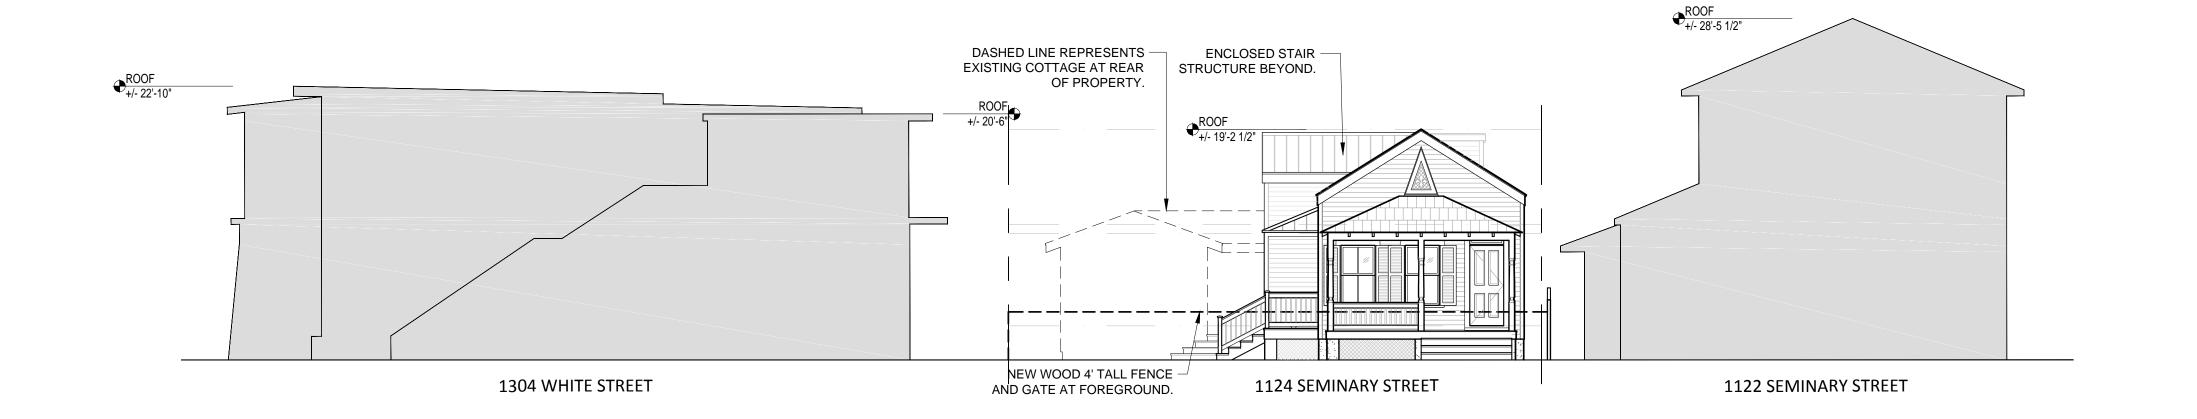

### **Site Facts**

The building in review is a one-story house listed as a contributing resource. The frame vernacular house was built circa 1910 and shows signs of decay particularly on the siding, windows, and foundations. Several alterations at the rear of the house were made through time, including a roof deck and the removal of a sawtooth roof that is evident on a circa 1965 photograph. Aerial photos from 1994 depict a roof deck at the rear of the house, similar to what is there at present time. In May 23, 2000, HARC approved a Certificate of Appropriateness for the reconstruction of the accessory unit due to damages from Hurricane George. On June of the same year the Commission approved a rear and side addition to the accessory unit. The east façade of the historic house has been altered by the introduction of double doors and new openings. The house is in need of restoration and stabilization.