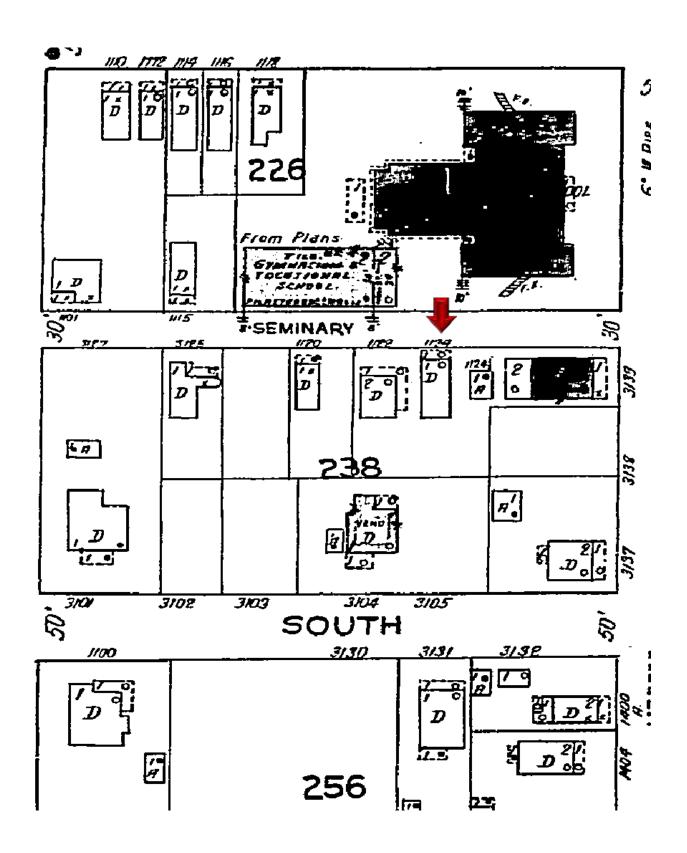

Meeting Date: April 25, 2017

**Applicant:** Michael B. Ingram, Architect

**Application Number:** H17-03-0009

Address: #1124 Seminary Street

### **Description of Work**

Demolition of rear roof and partial demolition of east wall at main house. Removal of front canopy at accessory structure.

### **Site Facts**

The building in review is a one-story house listed as a contributing resource. The frame vernacular house was built circa 1910 and shows signs of decay particularly on the siding, windows, and foundations. Several alterations at the rear of the house were made through time, including a roof deck and the removal of a sawtooth roof that is evident on a circa 1965 photograph. Aerial photos from 1994 depict a roof deck at the rear of the house, similar to what is there at present time. In May 23, 2000, HARC approved a Certificate of Appropriateness for the reconstruction of the accessory unit due to damages from Hurricane George. On June of the same year the Commission approved a rear and side addition to the accessory unit. The east façade of the historic house has been altered by the introduction of double doors and new openings. The house is in need of restoration and stabilization.