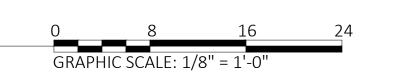

### **Description of Work**

Demolition of rear roof and partial demolition of east wall at main house. Removal of front canopy at accessory structure.

### **Site Facts**

The building in review is a one-story house listed as a contributing resource. The frame vernacular house was built circa 1910 and shows signs of decay particularly on the siding, windows, and foundations. Several alterations at the rear of the house were made through time, including a roof deck and the removal of a sawtooth roof that is evident on a circa 1965 photograph. Aerial photos from 1994 depict a roof deck at the rear of the house, similar to what is there at present time. In May 23, 2000, HARC approved a Certificate of Appropriateness for the reconstruction of the accessory unit due to damages from Hurricane George. On June of the same year the Commission approved a rear and side addition to the accessory unit. The east façade of the historic house has been altered by the introduction of double doors and new openings. The house is in need of restoration and stabilization.

### **Staff Analysis**

The Certificate of Appropriateness proposes the partial demolition of the historic east side wall in order to accommodate new proposed stairs. Although that elevation has been altered, there are still fenestrations that are original to the house. The plan also proposes the demolition of the rear portion of the house and removal of an entry canopy of the accessory structure; none of those elements is historic.

The plan includes the demolition of the rear one-story addition of the house as well as an entry roof on the accessory structure. Since those elements in question are non-historic, this review shall be based on section 102-218 (b), which requires the following criteria for

It is staff's opinion that the rear addition and roof entry of the accessory structure proposed to be demolish will not qualify to be a contributing resource to the historic district in a near future.