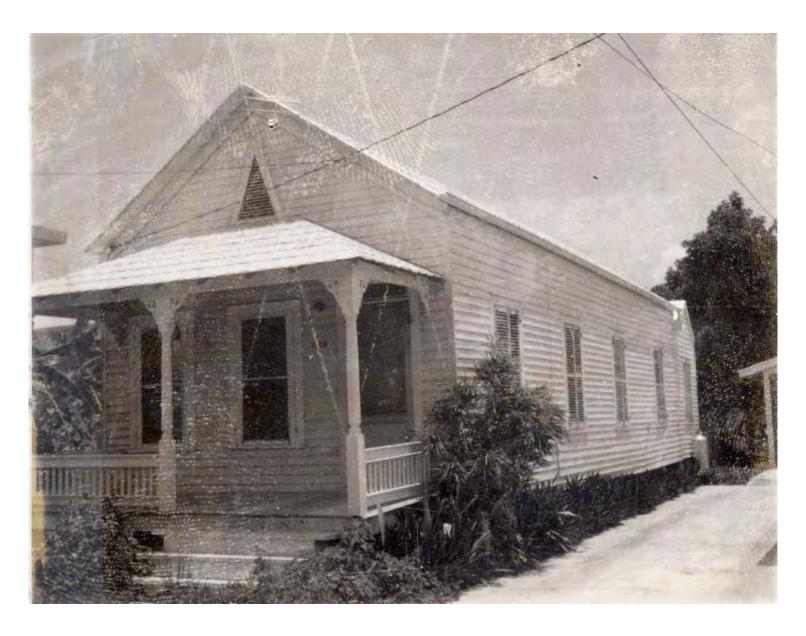

### **Site Facts**

The building in review is a one-story house listed as a contributing resource. The frame vernacular house was built circa 1910 and shows signs of decay particularly on the siding, windows, and foundations. Several alterations at the rear of the house were made through time, including a roof deck and the removal of a sawtooth roof that is evident on a circa 1965 photograph. Aerial photos from 1994 depict a roof deck at the rear of the house, similar to what is there at present time. In May 23, 2000, HARC approved a Certificate of Appropriateness for the reconstruction of the accessory unit due to damages from Hurricane George. On June of the same year the Commission approved a rear and side addition to the accessory unit. The east façade of the historic house has been altered by the introduction of double doors and new openings. The house is in need of restoration and stabilization.

### **Staff Analysis**

The Certificate of Appropriateness proposes the partial demolition of the historic east side wall in order to accommodate new proposed stairs. Although that elevation has been altered, there are still fenestrations that are original to the house. The plan also proposes the demolition of the rear portion of the house and removal of an entry canopy of the accessory structure; none of those elements is historic.