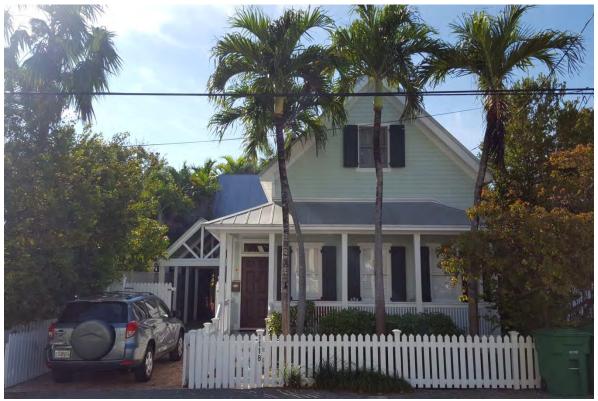

### **Site Facts**

The building in review is a one-story house listed as a contributing resource. The frame vernacular house was built circa 1910 and shows signs of decay particularly on the siding, windows, and foundations. Several alterations at the rear of the house were made through time, including a roof deck and the removal of a sawtooth roof that is evident on a circa 1965 photograph. Aerial photos from 1994 depict a roof deck at the rear of the house, similar to what is there at present time. In May 23, 2000, HARC approved a Certificate of Appropriateness for the reconstruction of the accessory unit due to damages from Hurricane George. On June of the same year the Commission approved a rear and side addition to the accessory unit. The east façade of the historic house has been altered by the introduction of double doors and new openings. The house is in need of restoration and stabilization.