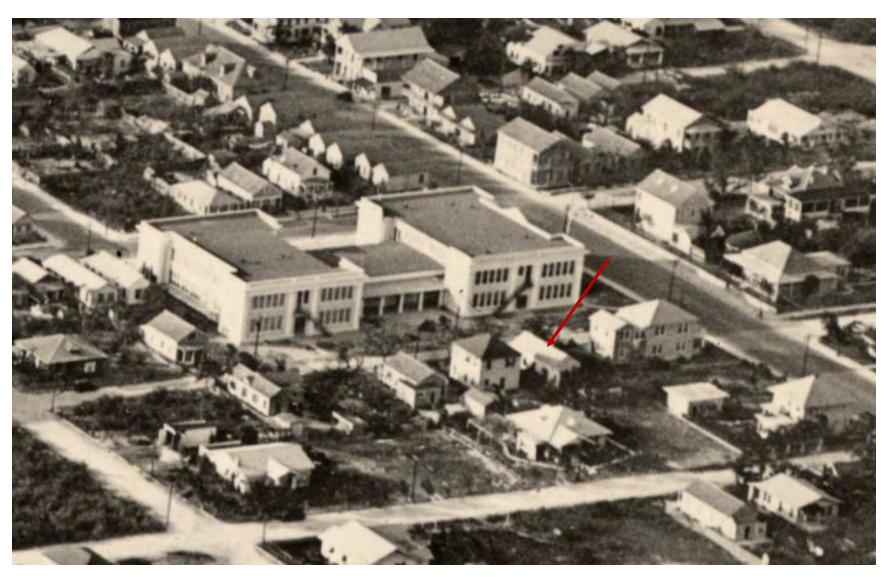

### **Site Facts**

The building in review is a one-story house listed as a contributing resource. The frame vernacular house was built circa 1910 and shows signs of decay particularly on the siding, windows, and foundations. Several alterations at the rear of the house were made through time, including a roof deck and the removal of a sawtooth roof that is evident on a circa 1965 photograph. Aerial photos from 1994 depict a roof deck at the rear of the house, similar to what is there at present time. In May 23, 2000, HARC approved a Certificate of Appropriateness for the reconstruction of the accessory unit due to damages from Hurricane George. On June of the same year the Commission approved a rear and side addition to the accessory unit. The east façade of the historic house has been altered by the introduction of double doors and new openings. The house is in need of restoration and stabilization.

### **Staff Analysis**

The Certificate of Appropriateness proposes the partial demolition of the historic east side wall in order to accommodate new proposed stairs. Although that elevation has been altered, there are still fenestrations that are original to the house. The plan also proposes the demolition of the rear portion of the house and removal of an entry canopy of the accessory structure; none of those elements is historic.