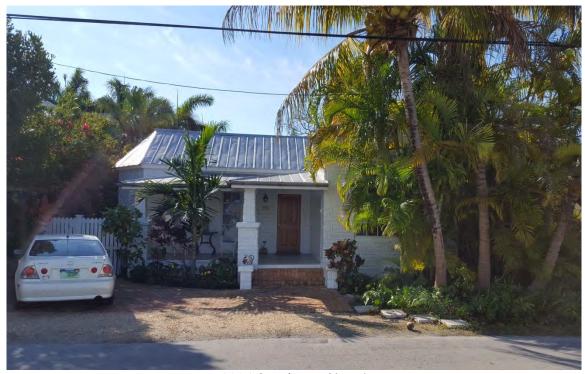

### **Site Facts**

The building in review is a one-story house listed as a contributing resource. The frame vernacular house was built circa 1910 and shows signs of decay particularly on the siding, windows, and foundations. Several alterations at the rear of the house were made through time, including a roof deck and the removal of a sawtooth roof that is evident on a circa 1965 photograph. Aerial photos from 1994 depict a roof deck at the rear of the house, similar to what is there at present time. In May 23, 2000, HARC approved a Certificate of Appropriateness for the reconstruction of the accessory unit due to damages from Hurricane George. On June of the same year the Commission approved a rear and side addition to the accessory unit. The east façade of the historic house has been altered by the introduction of double doors and new openings. The house is in need of restoration and stabilization.