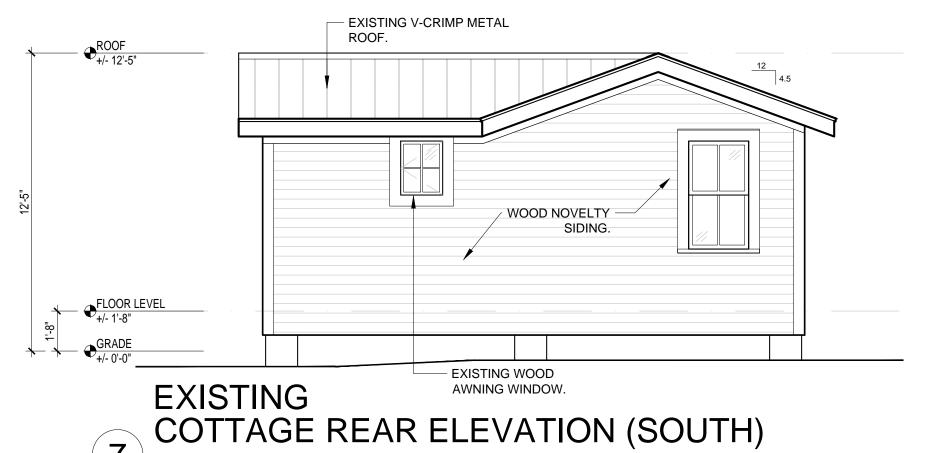

### **Site Facts**

The building in review is a one-story house listed as a contributing resource. The frame vernacular house was built circa 1910 and shows signs of decay particularly on the siding, windows, and foundations. Several alterations at the rear of the house were made through time, including a roof deck and the removal of a sawtooth roof that is evident on a circa 1965 photograph. Aerial photos from 1994 depict a roof deck at the rear of the house, similar to what is there at present time. In May 23, 2000, HARC approved a Certificate of Appropriateness for the reconstruction of the accessory unit due to damages from Hurricane George. On June of the same year the Commission approved a rear and side addition to the accessory unit. The east façade of the historic house has been altered by the introduction of double doors and new openings. The house is in need of restoration and stabilization.