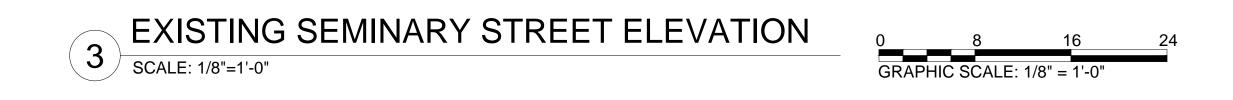

### **Site Facts**

The building in review is a one-story house listed as a contributing resource. The frame vernacular house was built circa 1910 and shows signs of decay particularly on the siding, windows, and foundations. Several alterations at the rear of the house were made through time, including a roof deck and the removal of a sawtooth roof that is evident on a circa 1965 photograph. Aerial photos from 1994 depict a roof deck at the rear of the house, similar to what is there at present time. In May 23, 2000, HARC approved a Certificate of Appropriateness for the reconstruction of the accessory unit due to damages from Hurricane George. On June of the same year the Commission approved a rear and side addition to the accessory unit. The east façade of the historic house has been altered by the introduction of double doors and new openings. The house is in need of restoration and stabilization.