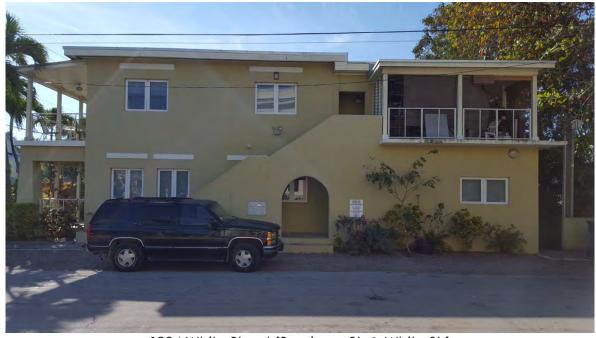

### **Site Facts**

The building in review is a one-story house listed as a contributing resource. The frame vernacular house was built circa 1910 and shows signs of decay particularly on the siding, windows, and foundations. Several alterations at the rear of the house were made through time, including a roof deck and the removal of a sawtooth roof that is evident on a circa 1965 photograph. Aerial photos from 1994 depict a roof deck at the rear of the house, similar to what is there at present time. In May 23, 2000, HARC approved a Certificate of Appropriateness for the reconstruction of the accessory unit due to damages from Hurricane George. On June of the same year the Commission approved a rear and side addition to the accessory unit. The east façade of the historic house has been altered by the introduction of double doors and new openings. The house is in need of restoration and stabilization.