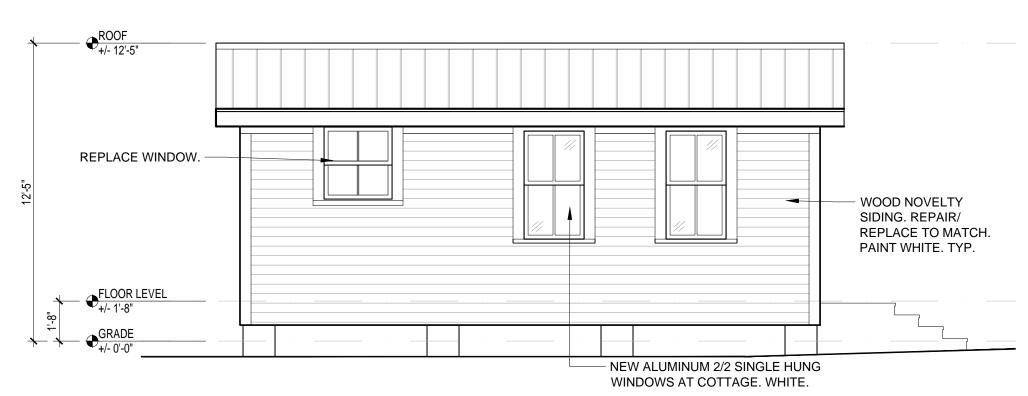

### **Site Facts**

The building in review is a one-story house listed as a contributing resource. The frame vernacular house was built circa 1910 and shows signs of decay particularly on the siding, windows, and foundations. Several alterations at the rear of the house were made through time, including a roof deck and the removal of a sawtooth roof that is evident on a circa 1965 photograph. Aerial photos from 1994 depict a roof deck at the rear of the house, similar to what is there at present time. In May 23, 2000, HARC approved a Certificate of Appropriateness for the reconstruction of the accessory unit due to damages from Hurricane George. On June of the same year the Commission approved a rear and side addition to the accessory unit. The east façade of the historic house has been altered by the introduction of double doors and new openings. The house is in need of restoration and stabilization.

### **Staff Analysis**

The Certificate of Appropriateness proposes the partial demolition of the historic east side wall in order to accommodate new proposed stairs. Although that elevation has been altered, there are still fenestrations that are original to the house. The plan also proposes the demolition of the rear portion of the house and removal of an entry canopy of the accessory structure; none of those elements is historic.