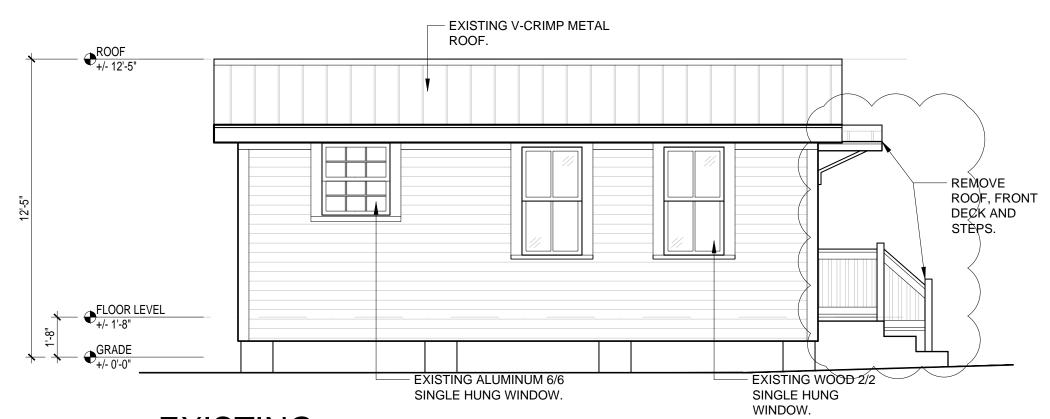

### **Description of Work**

Demolition of rear roof and partial demolition of east wall at main house. Removal of front canopy at accessory structure.

### **Site Facts**

The building in review is a one-story house listed as a contributing resource. The frame vernacular house was built circa 1910 and shows signs of decay particularly on the siding, windows, and foundations. Several alterations at the rear of the house were made through time, including a roof deck and the removal of a sawtooth roof that is evident on a circa 1965 photograph. Aerial photos from 1994 depict a roof deck at the rear of the house, similar to what is there at present time. In May 23, 2000, HARC approved a Certificate of Appropriateness for the reconstruction of the accessory unit due to damages from Hurricane George. On June of the same year the Commission approved a rear and side addition to the accessory unit. The east façade of the historic house has been altered by the introduction of double doors and new openings. The house is in need of restoration and stabilization.

### **Staff Analysis**

The Certificate of Appropriateness proposes the partial demolition of the historic east side wall in order to accommodate new proposed stairs. Although that elevation has been altered, there are still fenestrations that are original to the house. The plan also proposes the demolition of the rear portion of the house and removal of an entry canopy of the accessory structure; none of those elements is historic.