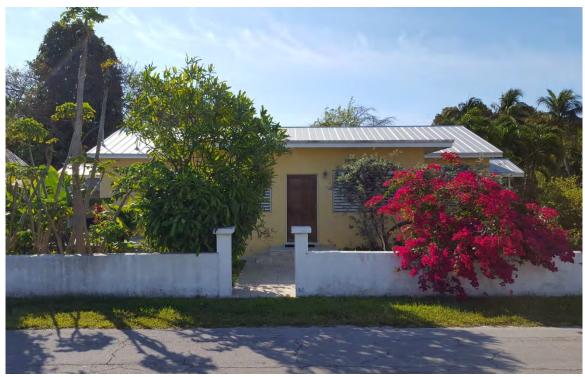

### **Site Facts**

The building in review is a one-story house listed as a contributing resource. The frame vernacular house was built circa 1910 and shows signs of decay particularly on the siding, windows, and foundations. Several alterations at the rear of the house were made through time, including a roof deck and the removal of a sawtooth roof that is evident on a circa 1965 photograph. Aerial photos from 1994 depict a roof deck at the rear of the house, similar to what is there at present time. In May 23, 2000, HARC approved a Certificate of Appropriateness for the reconstruction of the accessory unit due to damages from Hurricane George. On June of the same year the Commission approved a rear and side addition to the accessory unit. The east façade of the historic house has been altered by the introduction of double doors and new openings. The house is in need of restoration and stabilization.