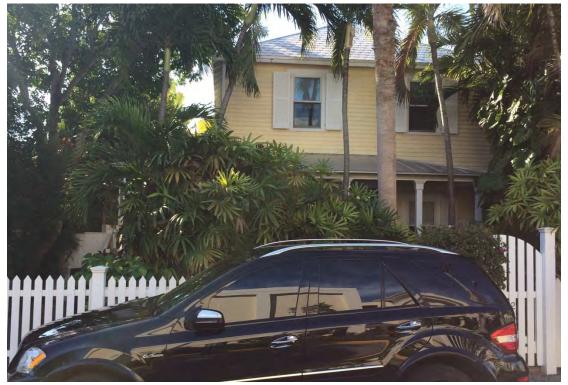

### **Site Facts**

The building in review is a one-story house listed as a contributing resource. The frame vernacular house was built circa 1910 and shows signs of decay particularly on the siding, windows, and foundations. Several alterations at the rear of the house were made through time, including a roof deck and the removal of a sawtooth roof that is evident on a circa 1965 photograph. Aerial photos from 1994 depict a roof deck at the rear of the house, similar to what is there at present time. In May 23, 2000, HARC approved a Certificate of Appropriateness for the reconstruction of the accessory unit due to damages from Hurricane George. On June of the same year the Commission approved a rear and side addition to the accessory unit. The east façade of the historic house has been altered by the introduction of double doors and new openings. The house is in need of restoration and stabilization.