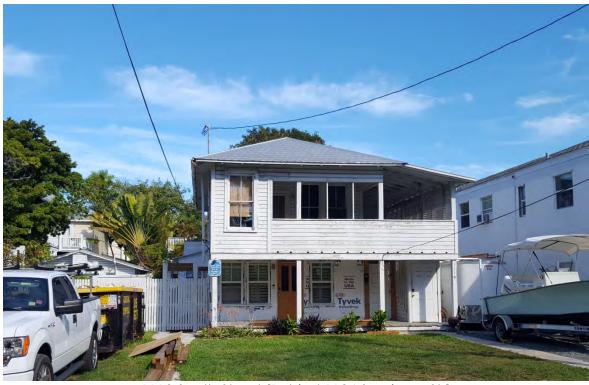

### **Site Facts**

The building in review is a one-story house listed as a contributing resource. The frame vernacular house was built circa 1910 and shows signs of decay particularly on the siding, windows, and foundations. Several alterations at the rear of the house were made through time, including a roof deck and the removal of a sawtooth roof that is evident on a circa 1965 photograph. Aerial photos from 1994 depict a roof deck at the rear of the house, similar to what is there at present time. In May 23, 2000, HARC approved a Certificate of Appropriateness for the reconstruction of the accessory unit due to damages from Hurricane George. On June of the same year the Commission approved a rear and side addition to the accessory unit. The east façade of the historic house has been altered by the introduction of double doors and new openings. The house is in need of restoration and stabilization.

### **Staff Analysis**

The Certificate of Appropriateness proposes the partial demolition of the historic east side wall in order to accommodate new proposed stairs. Although that elevation has been altered, there are still fenestrations that are original to the house. The plan also proposes the demolition of the rear portion of the house and removal of an entry canopy of the accessory structure; none of those elements is historic.