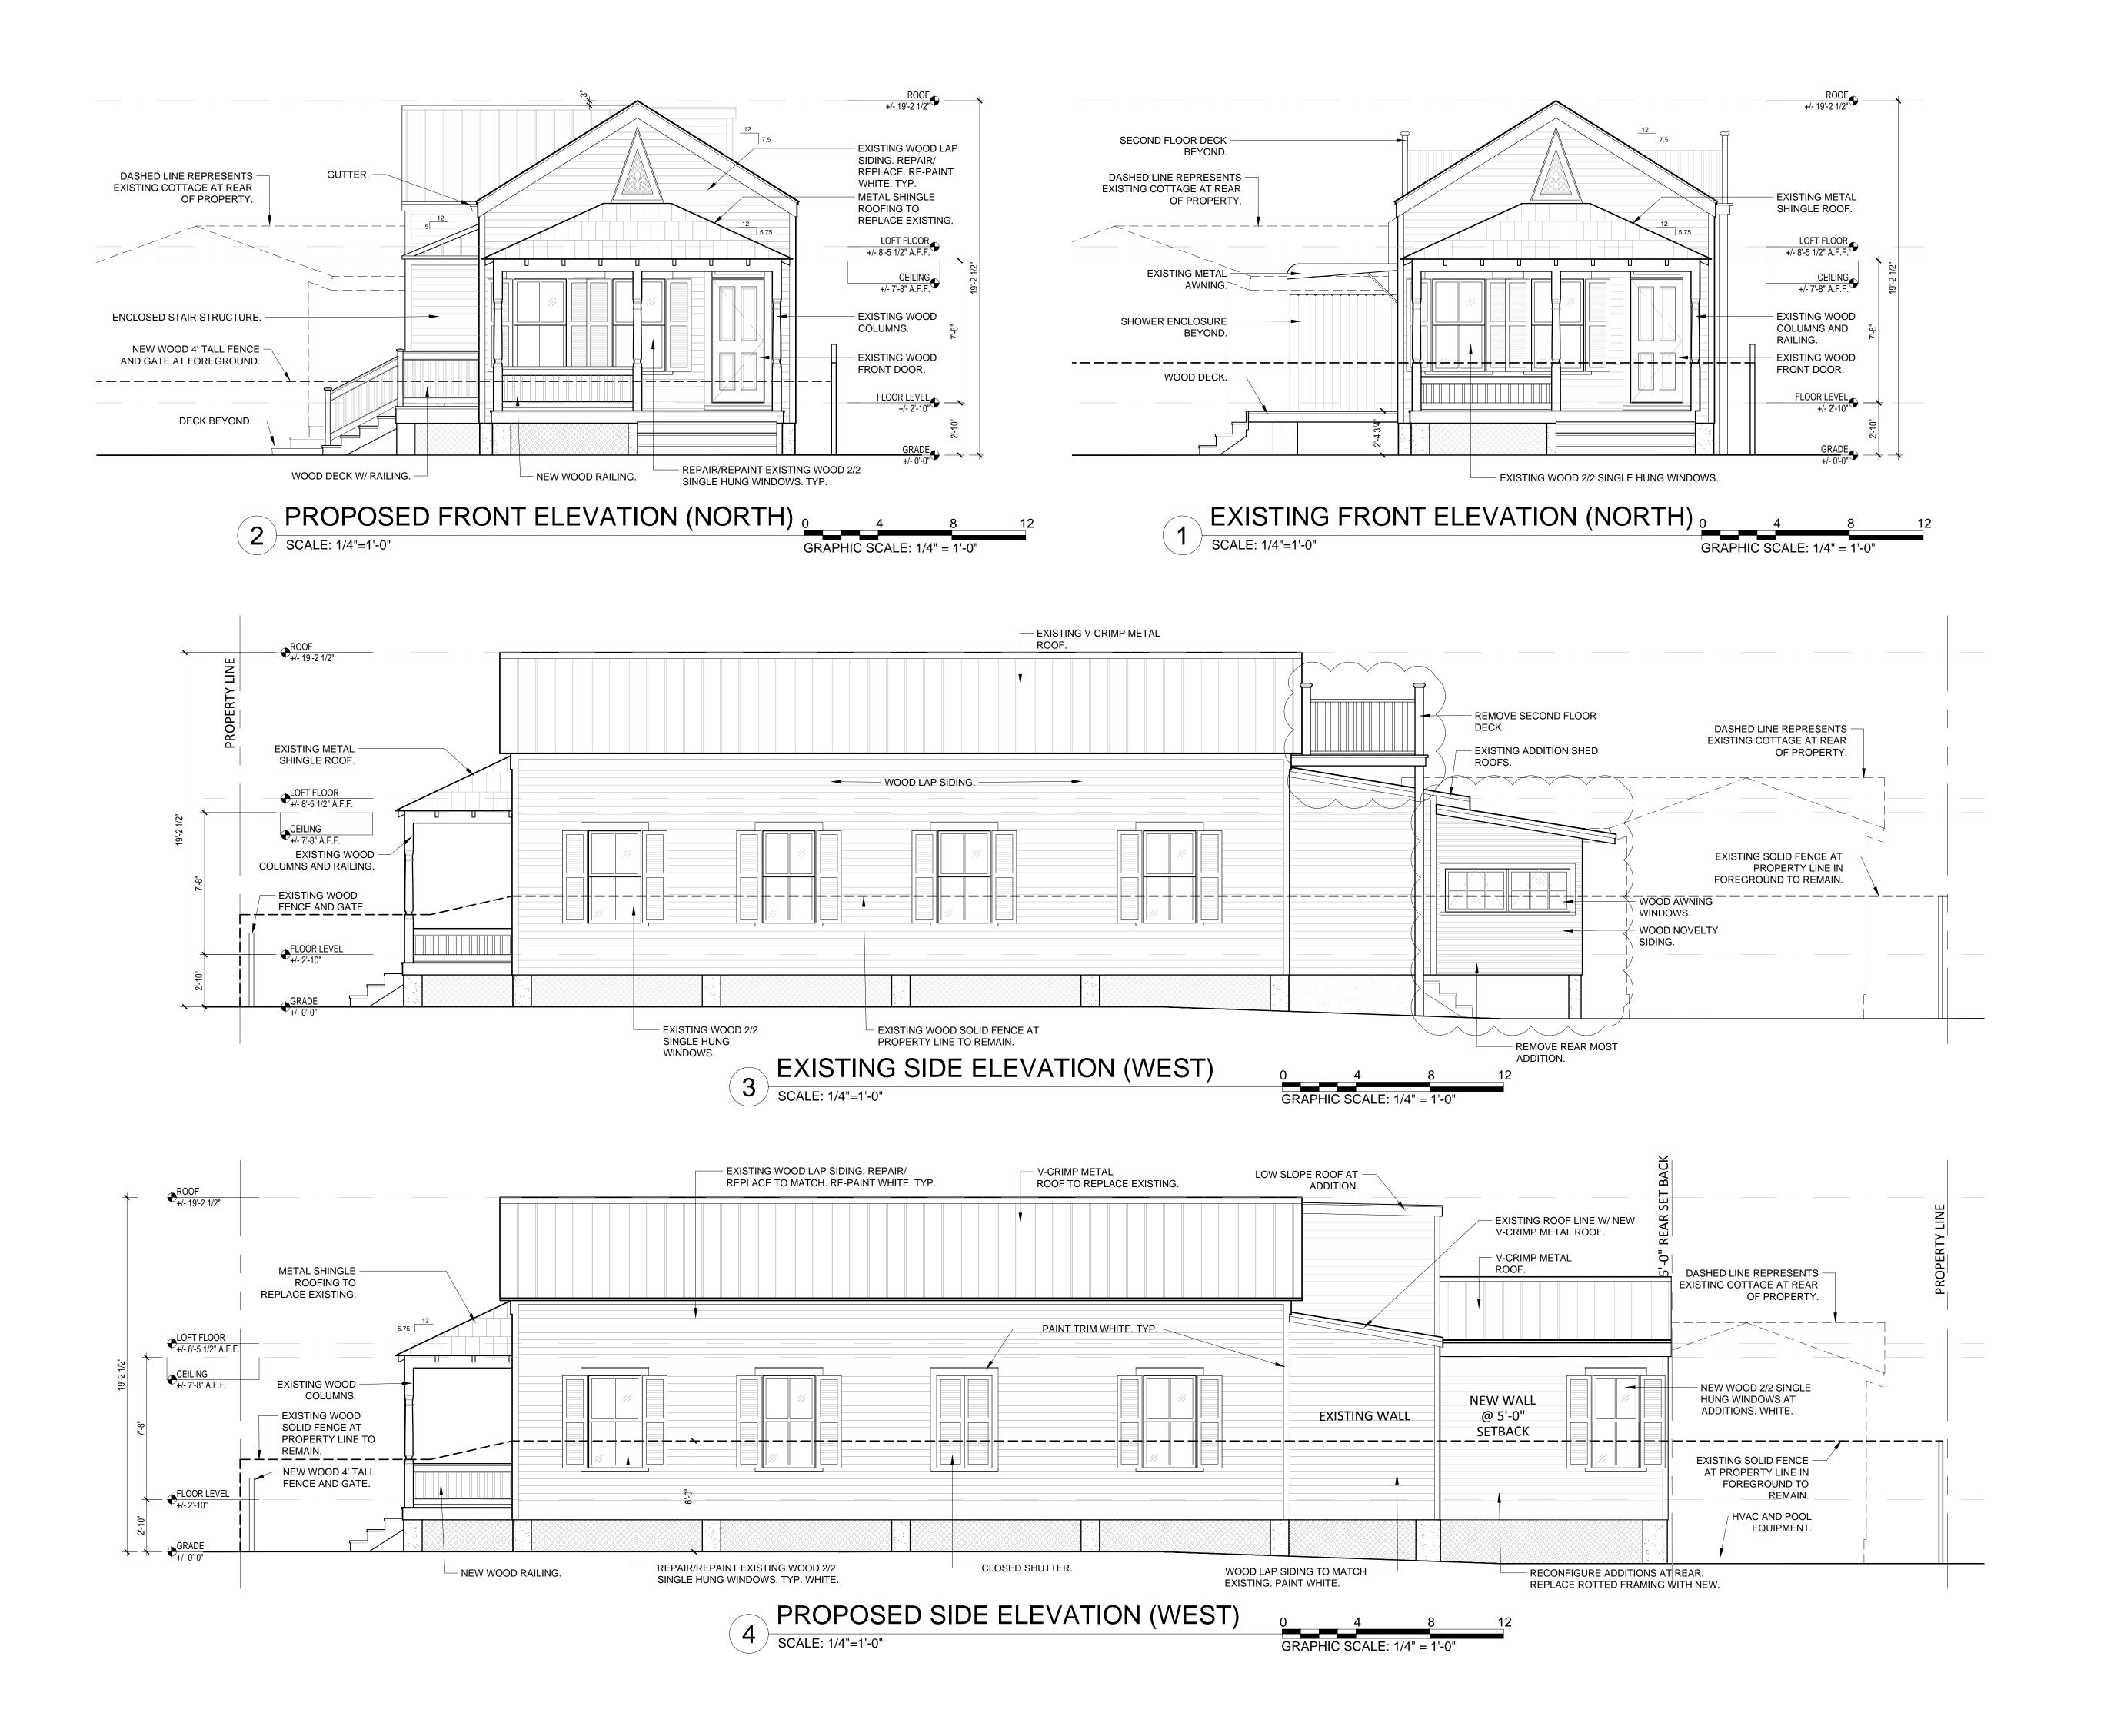

### **Description of Work**

Demolition of rear roof and partial demolition of east wall at main house. Removal of front canopy at accessory structure.

### **Staff Analysis**

The Certificate of Appropriateness proposes the partial demolition of the historic east side wall in order to accommodate new proposed stairs. Although that elevation has been altered, there are still fenestrations that are original to the house. The plan also proposes the demolition of the rear portion of the house and removal of an entry canopy of the accessory structure; none of those elements is historic.

The plan includes the demolition of the rear one-story addition of the house as well as an entry roof on the accessory structure. Since those elements in question are non-historic, this review shall be based on section 102-218 (b), which requires the following criteria for