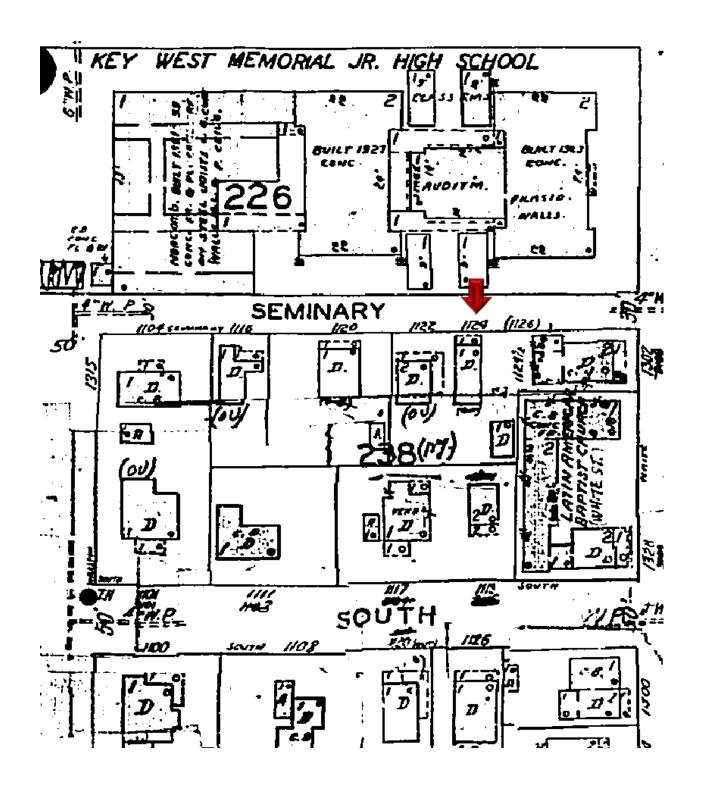

Meeting Date: April 25, 2017

**Applicant:** Michael B. Ingram, Architect

**Application Number:** H17-03-0009

Address: #1124 Seminary Street

### **Description of Work**

Demolition of rear roof and partial demolition of east wall at main house. Removal of front canopy at accessory structure.

### **Site Facts**

The building in review is a one-story house listed as a contributing resource. The frame vernacular house was built circa 1910 and shows signs of decay particularly on the siding, windows, and foundations. Several alterations at the rear of the house were made through time, including a roof deck and the removal of a sawtooth roof that is evident on a circa 1965 photograph. Aerial photos from 1994 depict a roof deck at the rear of the house, similar to what is there at present time. In May 23, 2000, HARC approved a Certificate of Appropriateness for the reconstruction of the accessory unit due to damages from Hurricane George. On June of the same year the Commission approved a rear and side addition to the accessory unit. The east façade of the historic house has been altered by the introduction of double doors and new openings. The house is in need of restoration and stabilization.