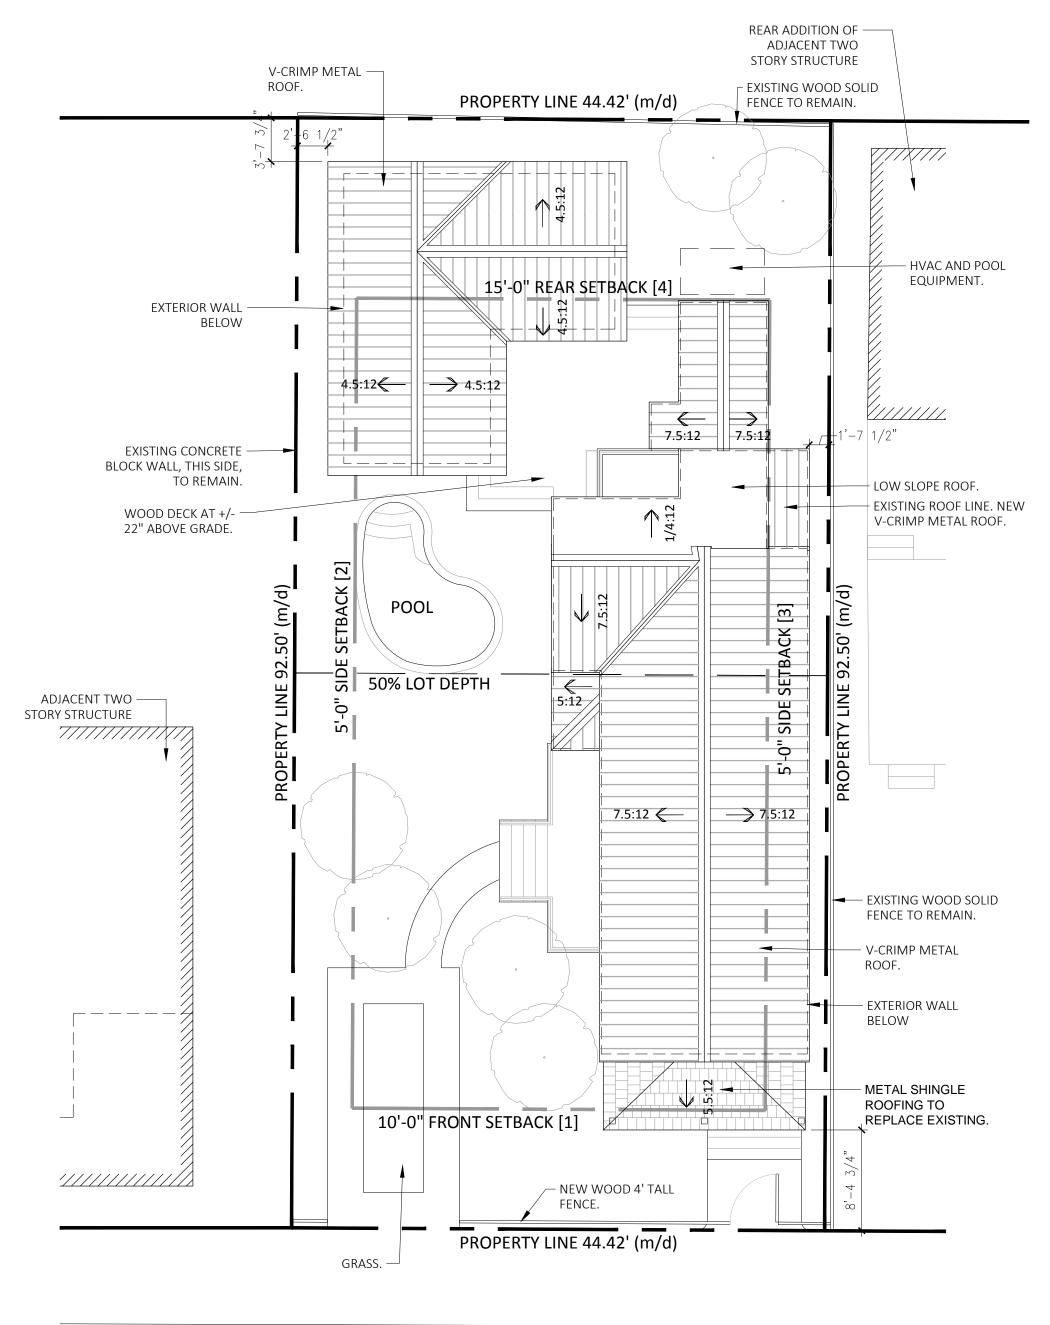

### **Description of Work**

Demolition of rear roof and partial demolition of east wall at main house. Removal of front canopy at accessory structure.

### **Site Facts**

The building in review is a one-story house listed as a contributing resource. The frame vernacular house was built circa 1910 and shows signs of decay particularly on the siding, windows, and foundations. Several alterations at the rear of the house were made through time, including a roof deck and the removal of a sawtooth roof that is evident on a circa 1965 photograph. Aerial photos from 1994 depict a roof deck at the rear of the house, similar to what is there at present time. In May 23, 2000, HARC approved a Certificate of Appropriateness for the reconstruction of the accessory unit due to damages from Hurricane George. On June of the same year the Commission approved a rear and side addition to the accessory unit. The east façade of the historic house has been altered by the introduction of double doors and new openings. The house is in need of restoration and stabilization.

### **Staff Analysis**

The Certificate of Appropriateness proposes the partial demolition of the historic east side wall in order to accommodate new proposed stairs. Although that elevation has been altered, there are still fenestrations that are original to the house. The plan also proposes the demolition of the rear portion of the house and removal of an entry canopy of the accessory structure; none of those elements is historic.