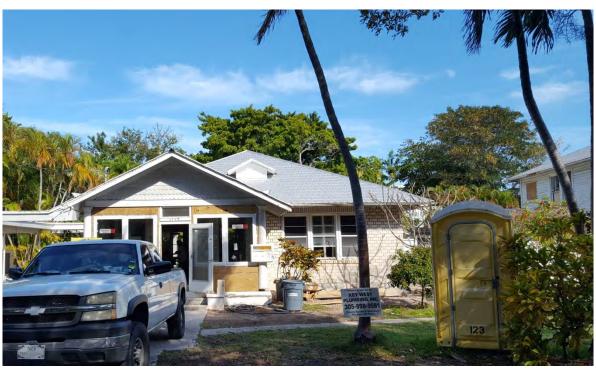

### **Site Facts**

The building in review is a one-story house listed as a contributing resource. The frame vernacular house was built circa 1910 and shows signs of decay particularly on the siding, windows, and foundations. Several alterations at the rear of the house were made through time, including a roof deck and the removal of a sawtooth roof that is evident on a circa 1965 photograph. Aerial photos from 1994 depict a roof deck at the rear of the house, similar to what is there at present time. In May 23, 2000, HARC approved a Certificate of Appropriateness for the reconstruction of the accessory unit due to damages from Hurricane George. On June of the same year the Commission approved a rear and side addition to the accessory unit. The east façade of the historic house has been altered by the introduction of double doors and new openings. The house is in need of restoration and stabilization.

The plan includes the demolition of the rear one-story addition of the house as well as an entry roof on the accessory structure. Since those elements in question are non-historic, this review shall be based on section 102-218 (b), which requires the following criteria for