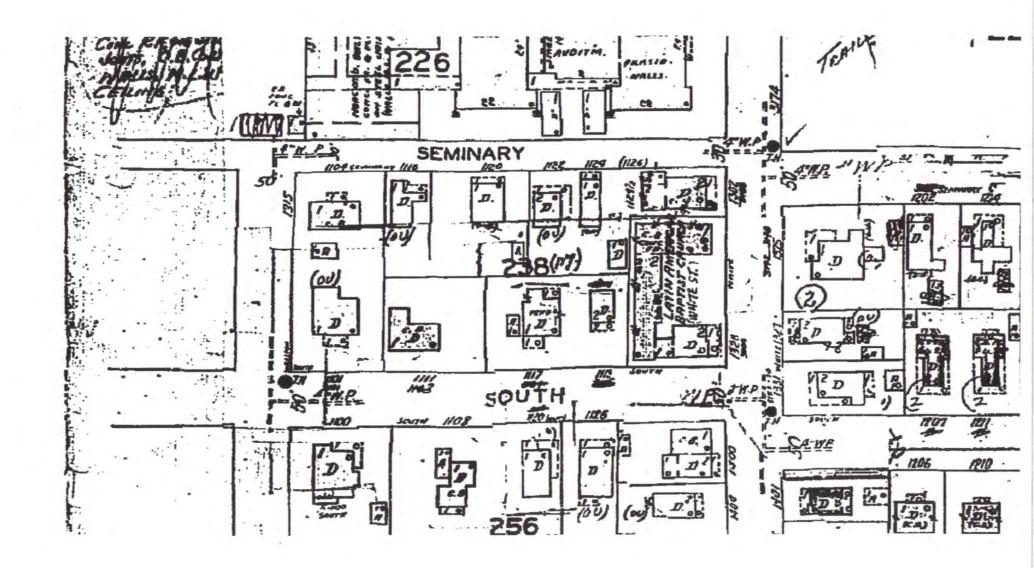

Meeting Date: April 25, 2017

**Applicant:** Michael B. Ingram, Architect

**Application Number:** H17-03-0009

Address: #1124 Seminary Street

### **Site Facts**

The building in review is a one-story house listed as a contributing resource. The frame vernacular house was built circa 1910 and shows signs of decay particularly on the siding, windows, and foundations. Several alterations at the rear of the house were made through time, including a roof deck and the removal of a sawtooth roof that is evident on a circa 1965 photograph. Aerial photos from 1994 depict a roof deck at the rear of the house, similar to what is there at present time. In May 23, 2000, HARC approved a Certificate of Appropriateness for the reconstruction of the accessory unit due to damages from Hurricane George. On June of the same year the Commission approved a rear and side addition to the accessory unit. The east façade of the historic house has been altered by the introduction of double doors and new openings. The house is in need of restoration and stabilization.