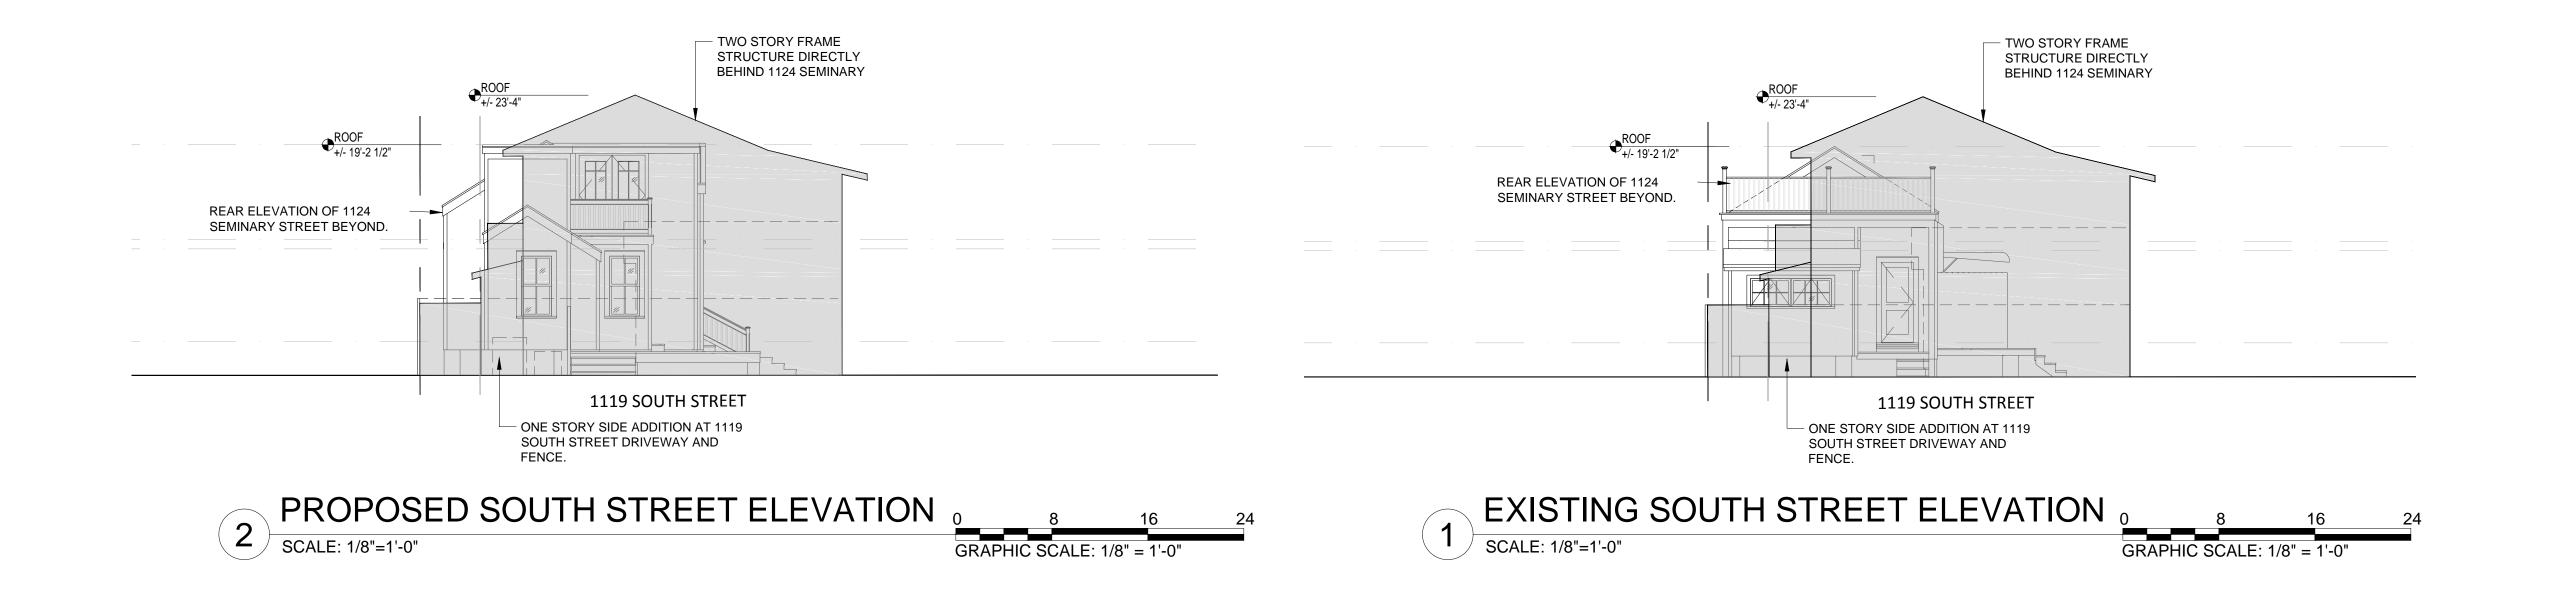

### **Site Facts**

The building in review is a one-story house listed as a contributing resource. The frame vernacular house was built circa 1910 and shows signs of decay particularly on the siding, windows, and foundations. Several alterations at the rear of the house were made through time, including a roof deck and the removal of a sawtooth roof that is evident on a circa 1965 photograph. Aerial photos from 1994 depict a roof deck at the rear of the house, similar to what is there at present time. In May 23, 2000, HARC approved a Certificate of Appropriateness for the reconstruction of the accessory unit due to damages from Hurricane George. On June of the same year the Commission approved a rear and side addition to the accessory unit. The east façade of the historic house has been altered by the introduction of double doors and new openings. The house is in need of restoration and stabilization.