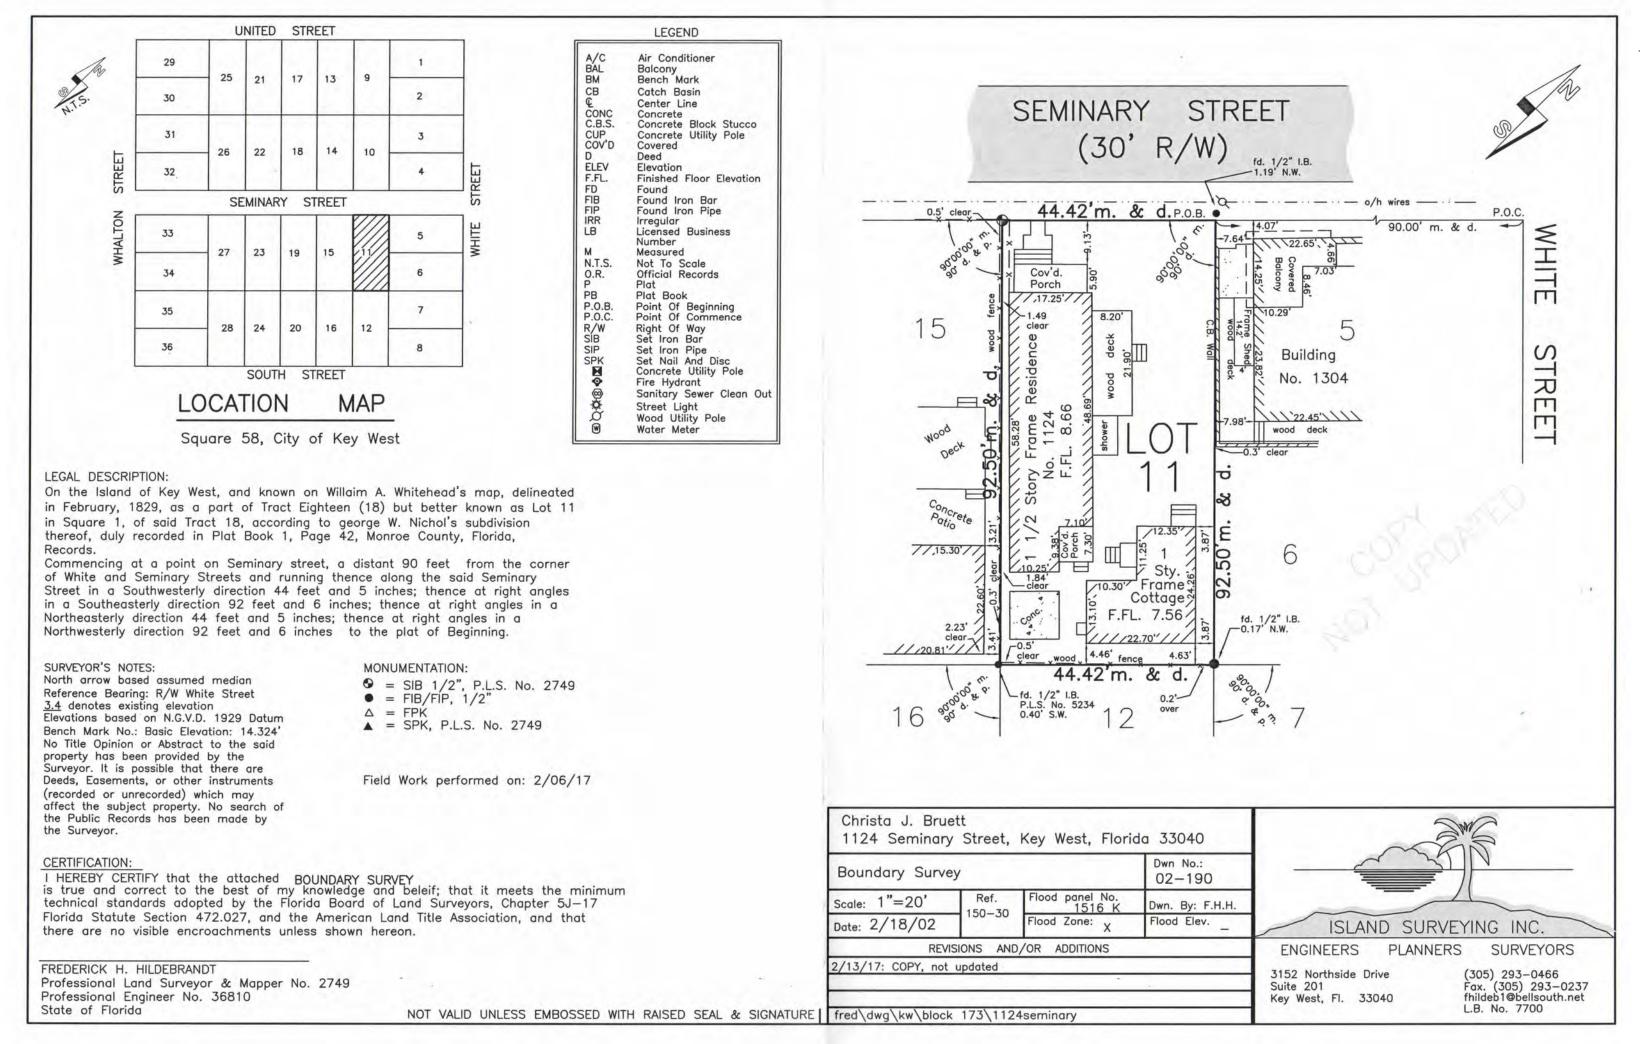

### **Site Facts**

The building in review is a one-story house listed as a contributing resource. The frame vernacular house was built circa 1910 and shows signs of decay particularly on the siding, windows, and foundations. Several alterations at the rear of the house were made through time, including a roof deck and the removal of a sawtooth roof that is evident on a circa 1965 photograph. Aerial photos from 1994 depict a roof deck at the rear of the house, similar to what is there at present time. In May 23, 2000, HARC approved a Certificate of Appropriateness for the reconstruction of the accessory unit due to damages from Hurricane George. On June of the same year the Commission approved a rear and side addition to the accessory unit. The east façade of the historic house has been altered by the introduction of double doors and new openings. The house is in need of restoration and stabilization.