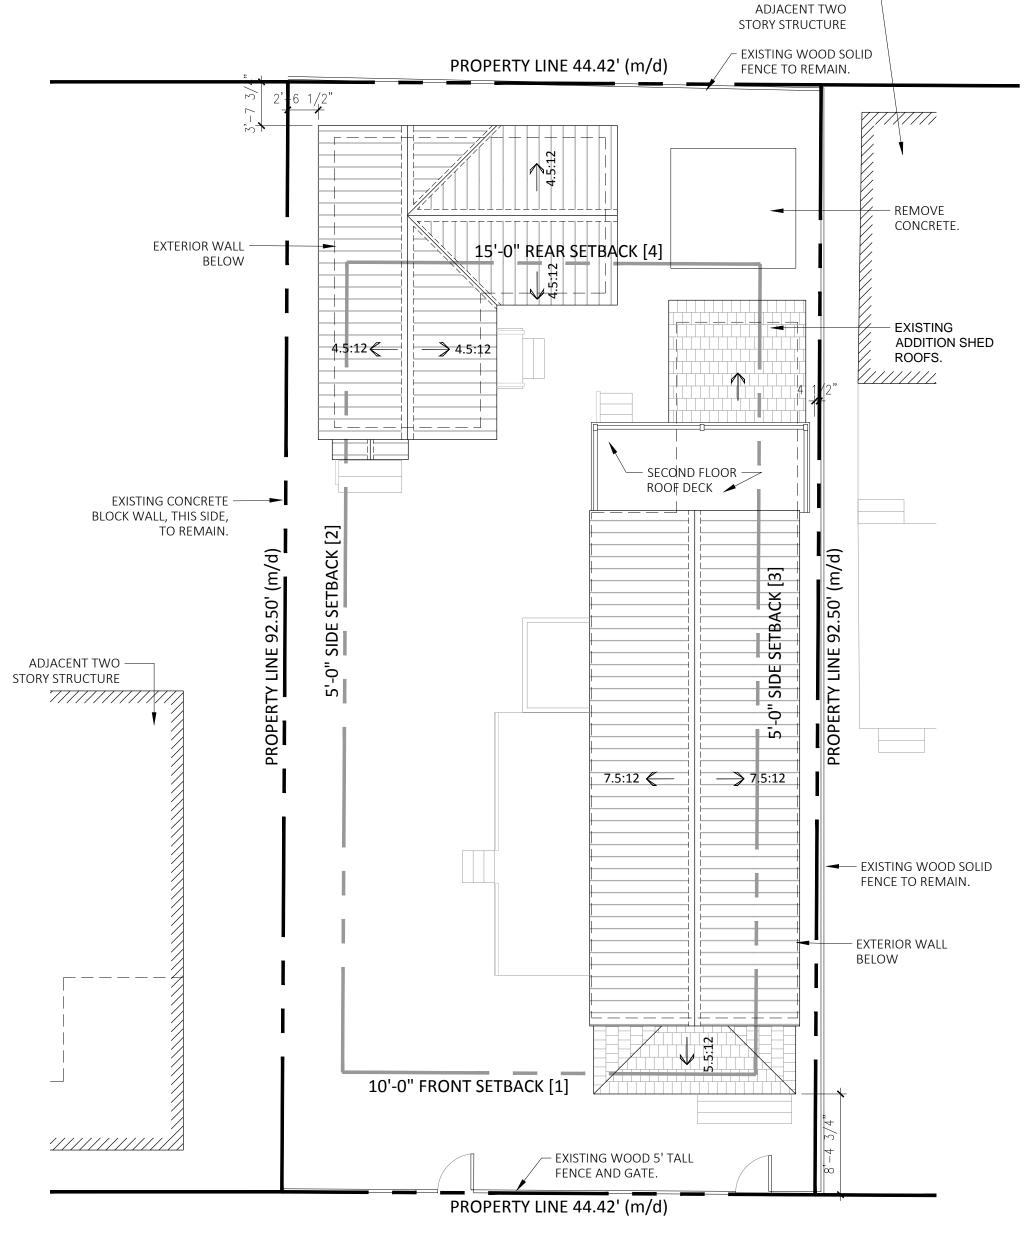

### **Description of Work**

Demolition of rear roof and partial demolition of east wall at main house. Removal of front canopy at accessory structure.

### **Site Facts**

The building in review is a one-story house listed as a contributing resource. The frame vernacular house was built circa 1910 and shows signs of decay particularly on the siding, windows, and foundations. Several alterations at the rear of the house were made through time, including a roof deck and the removal of a sawtooth roof that is evident on a circa 1965 photograph. Aerial photos from 1994 depict a roof deck at the rear of the house, similar to what is there at present time. In May 23, 2000, HARC approved a Certificate of Appropriateness for the reconstruction of the accessory unit due to damages from Hurricane George. On June of the same year the Commission approved a rear and side addition to the accessory unit. The east façade of the historic house has been altered by the introduction of double doors and new openings. The house is in need of restoration and stabilization.

### **Staff Analysis**

The Certificate of Appropriateness proposes the partial demolition of the historic east side wall in order to accommodate new proposed stairs. Although that elevation has been altered, there are still fenestrations that are original to the house. The plan also proposes the demolition of the rear portion of the house and removal of an entry canopy of the accessory structure; none of those elements is historic.