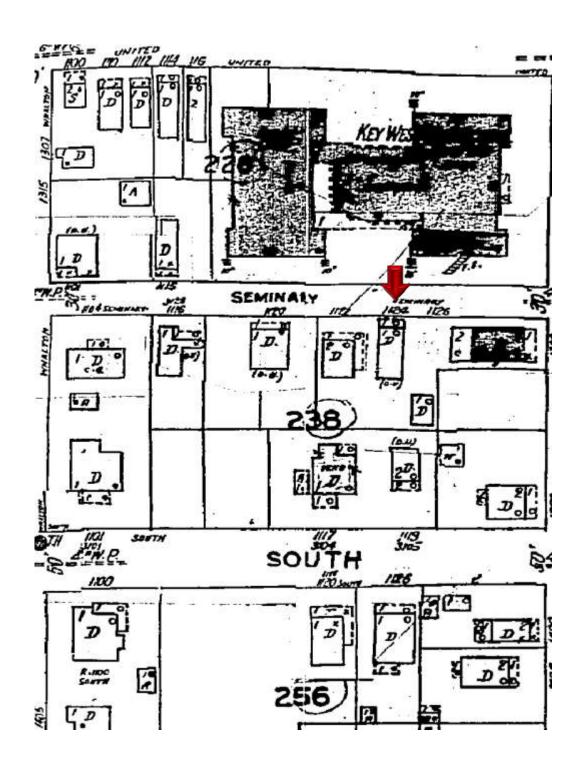

Meeting Date: April 25, 2017

**Applicant:** Michael B. Ingram, Architect

**Application Number:** H17-03-0009

Address: #1124 Seminary Street

### **Description of Work**

Demolition of rear roof and partial demolition of east wall at main house. Removal of front canopy at accessory structure.

### **Site Facts**

The building in review is a one-story house listed as a contributing resource. The frame vernacular house was built circa 1910 and shows signs of decay particularly on the siding, windows, and foundations. Several alterations at the rear of the house were made through time, including a roof deck and the removal of a sawtooth roof that is evident on a circa 1965 photograph. Aerial photos from 1994 depict a roof deck at the rear of the house, similar to what is there at present time. In May 23, 2000, HARC approved a Certificate of Appropriateness for the reconstruction of the accessory unit due to damages from Hurricane George. On June of the same year the Commission approved a rear and side addition to the accessory unit. The east façade of the historic house has been altered by the introduction of double doors and new openings. The house is in need of restoration and stabilization.