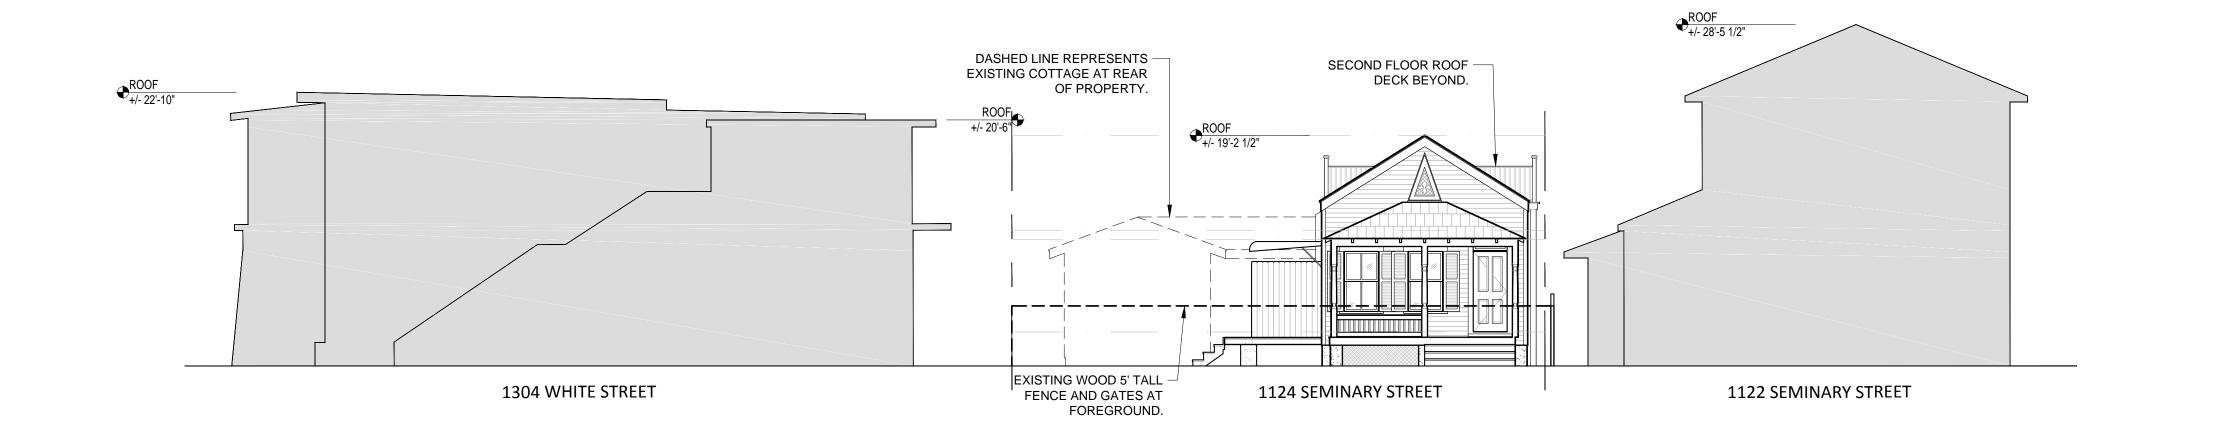

### **Site Facts**

The building in review is a one-story house listed as a contributing resource. The frame vernacular house was built circa 1910 and shows signs of decay particularly on the siding, windows, and foundations. Several alterations at the rear of the house were made through time, including a roof deck and the removal of a sawtooth roof that is evident on a circa 1965 photograph. Aerial photos from 1994 depict a roof deck at the rear of the house, similar to what is there at present time. In May 23, 2000, HARC approved a Certificate of Appropriateness for the reconstruction of the accessory unit due to damages from Hurricane George. On June of the same year the Commission approved a rear and side addition to the accessory unit. The east façade of the historic house has been altered by the introduction of double doors and new openings. The house is in need of restoration and stabilization.