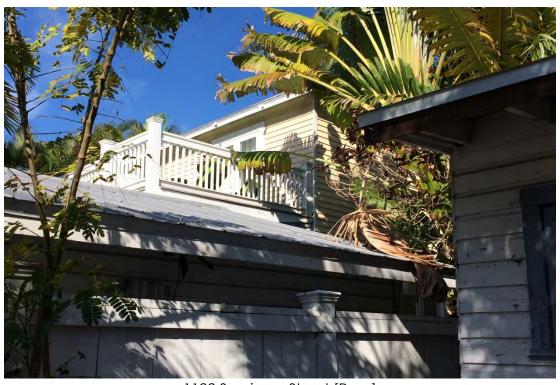

### **Description of Work**

Demolition of rear roof and partial demolition of east wall at main house. Removal of front canopy at accessory structure.

### **Site Facts**

The building in review is a one-story house listed as a contributing resource. The frame vernacular house was built circa 1910 and shows signs of decay particularly on the siding, windows, and foundations. Several alterations at the rear of the house were made through time, including a roof deck and the removal of a sawtooth roof that is evident on a circa 1965 photograph. Aerial photos from 1994 depict a roof deck at the rear of the house, similar to what is there at present time. In May 23, 2000, HARC approved a Certificate of Appropriateness for the reconstruction of the accessory unit due to damages from Hurricane George. On June of the same year the Commission approved a rear and side addition to the accessory unit. The east façade of the historic house has been altered by the introduction of double doors and new openings. The house is in need of restoration and stabilization.

### **Staff Analysis**

The Certificate of Appropriateness proposes the partial demolition of the historic east side wall in order to accommodate new proposed stairs. Although that elevation has been altered, there are still fenestrations that are original to the house. The plan also proposes the demolition of the rear portion of the house and removal of an entry canopy of the accessory structure; none of those elements is historic.