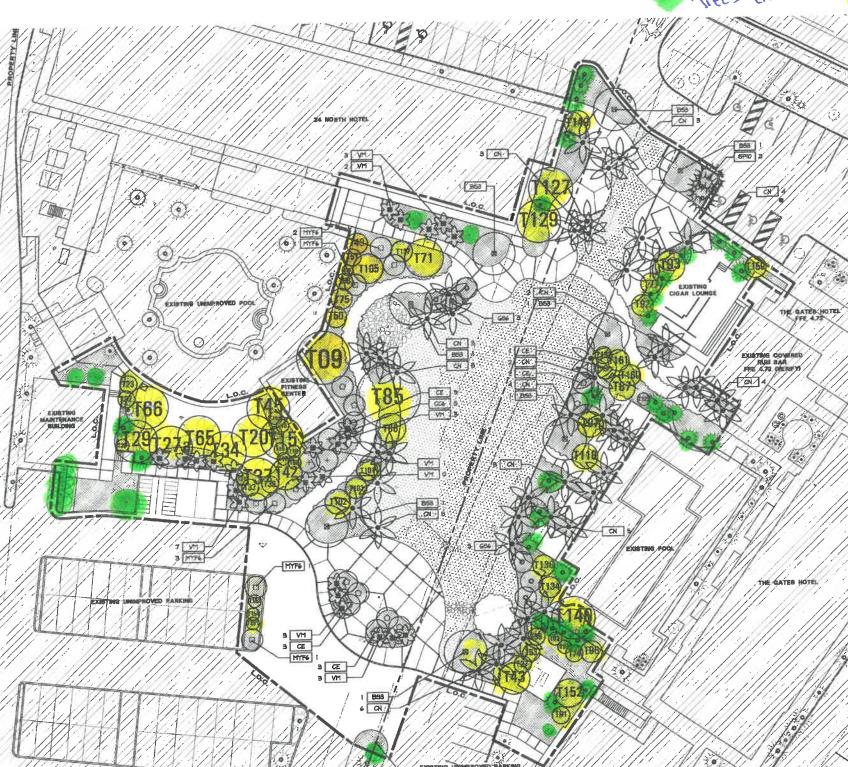

# C. Canopy trees being Transplanted 3820 N. Roosevelt Blvd (Staff approval process):

| #10 Paradise tree    | #11 Gumbo Limbo                                                                                             |
|----------------------|-------------------------------------------------------------------------------------------------------------|
| #13 Paradise tree    | #20a Gumbo Limbo                                                                                            |
| #31 Ligustrum        | #35 Pitch Apple                                                                                             |
| #46 Mimusops         | #47 Mimusops                                                                                                |
| #60 Kopsia           | #61 Mimusops                                                                                                |
| #67 Pitch Apple      | #71 Green Buttonwood                                                                                        |
| #86 Green Buttonwood | #89 Clusia                                                                                                  |
| #95 Mahogany         | #99 Mimusops                                                                                                |
|                      | #13 Paradise tree<br>#31 Ligustrum<br>#46 Mimusops<br>#60 Kopsia<br>#67 Pitch Apple<br>#86 Green Buttonwood |

# D. Canopy Trees being Transplanted 3824 N. Roosevelt Blvd (Staff approval process):

```
#101 Silver Buttonwood #102 Silver Buttonwood #103 Silver Buttonwood #104 Gumbo Limbo #105 Gumbo Limbo #106 Mahogany #107 Mahogany #108a Gumbo Limbo #117 Cinnamon Bark #126 Mahogany #137 Green Buttonwood #148 Cinnamon Bark
```

## E. Palms being Removed 3820 N. Roosevelt Blvd (Staff approval process):

```
#84 Royal Palm
#88 Christmas Palm
```

## F. Palms being Removed 3824 N. Roosevelt Blvd (Staff approval process):

#150 Christmas Palm

# G. Palm Trees being Transplanted 3820 N. Roosevelt Blvd (staff approval process):

Sabal Palms: #77, #92, #94, and #96

Coconut Palms: #15, #20, #27A, #29, #34, #37, #42, #45, #64,

#65, and #66

Date Palms: #9, #14, #15a, #16, #17, #18, #19, #21, #33, #38,

and #39

Queen Palm: #28

Royal Palm: #87, #93, and #97

Christmas Palms: #91

# H. Palm Trees being Transplanted 3824 N. Roosevelt Blvd (staff approval process):

Sabal Palms: #132, #134, #135, and #136

Coconut Palms: #127, #129, and #149

Date Palms: #140 Royal Palm: #118

Christmas Palms: #151, #152, #153, and #154

Alexander Palms: #125

Thatch Palm: #124, #156, #157, #158, #159, and #160

Recommendation: Recommend approval of the removal of (1) Mimusop and (1) Green Buttonwood at 3820 N. Roosevelt Blvd and (1) Mahogany, (1) Pigeon Plum, and (1) Green Buttonwood at 3824 N. Roosevelt Blvd to be replaced with a total of 19.5 caliper inches of dicot or fruit trees from approved list, FL#1, to be planted on site.