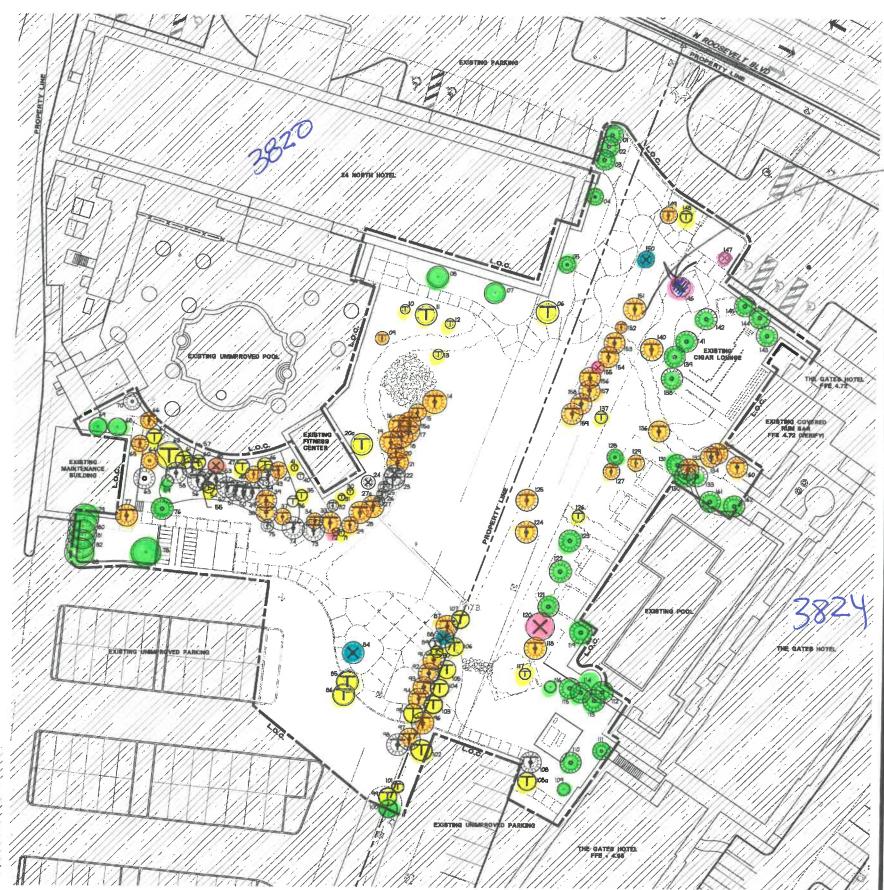

# C. Canopy trees being Transplanted 3820 N. Roosevelt Blvd (Staff approval process):

| #10 Paradise tree    | #11 Gumbo Limbo                                                                                             |
|----------------------|-------------------------------------------------------------------------------------------------------------|
| #13 Paradise tree    | #20a Gumbo Limbo                                                                                            |
| #31 Ligustrum        | #35 Pitch Apple                                                                                             |
| #46 Mimusops         | #47 Mimusops                                                                                                |
| #60 Kopsia           | #61 Mimusops                                                                                                |
| #67 Pitch Apple      | #71 Green Buttonwood                                                                                        |
| #86 Green Buttonwood | #89 Clusia                                                                                                  |
| #95 Mahogany         | #99 Mimusops                                                                                                |
|                      | #13 Paradise tree<br>#31 Ligustrum<br>#46 Mimusops<br>#60 Kopsia<br>#67 Pitch Apple<br>#86 Green Buttonwood |

# D. Canopy Trees being Transplanted 3824 N. Roosevelt Blvd (Staff approval process):

```
#101 Silver Buttonwood #102 Silver Buttonwood #103 Silver Buttonwood #104 Gumbo Limbo #105 Gumbo Limbo #106 Mahogany #107 Mahogany #108a Gumbo Limbo #117 Cinnamon Bark #126 Mahogany #137 Green Buttonwood #148 Cinnamon Bark
```

## E. Palms being Removed 3820 N. Roosevelt Blvd (Staff approval process):

```
#84 Royal Palm
#88 Christmas Palm
```

## F. Palms being Removed 3824 N. Roosevelt Blvd (Staff approval process):

#150 Christmas Palm

# G. Palm Trees being Transplanted 3820 N. Roosevelt Blvd (staff approval process):

Sabal Palms: #77, #92, #94, and #96

Coconut Palms: #15, #20, #27A, #29, #34, #37, #42, #45, #64,

#65, and #66

Date Palms: #9, #14, #15a, #16, #17, #18, #19, #21, #33, #38,

# H. Palm Trees being Transplanted 3824 N. Roosevelt Blvd (staff approval process):

Sabal Palms: #132, #134, #135, and #136

Coconut Palms: #127, #129, and #149

Date Palms: #140 Royal Palm: #118

Christmas Palms: #151, #152, #153, and #154