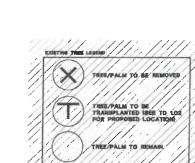

A report from a landscape architect, TBG Partners, with photos and conditions of the trees has been attached to the file. Most trees and palms are being transplanted to new areas within the proposed work area. Trees to be removed were identified as being in poor condition and likely to die during transplanting.

TREE INVENTORY and HEALTH EVALUATION 24 North and The Gates- Defined LO.C. Area - 03-15-2017 3820 N Roosevelt Blvd, Key West, FL 33040

Halght Feet | Width Feet | Clear Trunk Feet | D8H Inches | Health Condition % | Health Condition % | Observations\* | Racommendation\* | Remove (X) | Preserve in Place (X) | Relocate (X)