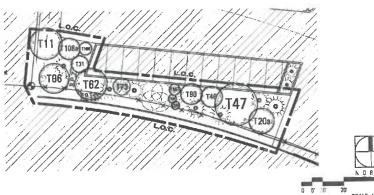

# C. Canopy trees being Transplanted 3820 N. Roosevelt Blvd (Staff approval process):

| #10 Paradise tree    | #11 Gumbo Limbo                                                                                             |
|----------------------|-------------------------------------------------------------------------------------------------------------|
| #13 Paradise tree    | #20a Gumbo Limbo                                                                                            |
| #31 Ligustrum        | #35 Pitch Apple                                                                                             |
| #46 Mimusops         | #47 Mimusops                                                                                                |
| #60 Kopsia           | #61 Mimusops                                                                                                |
| #67 Pitch Apple      | #71 Green Buttonwood                                                                                        |
| #86 Green Buttonwood | #89 Clusia                                                                                                  |
| #95 Mahogany         | #99 Mimusops                                                                                                |
|                      | #13 Paradise tree<br>#31 Ligustrum<br>#46 Mimusops<br>#60 Kopsia<br>#67 Pitch Apple<br>#86 Green Buttonwood |

## E. Palms being Removed 3820 N. Roosevelt Blvd (Staff approval process):

```
#84 Royal Palm
#88 Christmas Palm
```

# G. Palm Trees being Transplanted 3820 N. Roosevelt Blvd (staff approval process):

Sabal Palms: #77, #92, #94, and #96

Coconut Palms: #15, #20, #27A, #29, #34, #37, #42, #45, #64,

#65, and #66

Date Palms: #9, #14, #15a, #16, #17, #18, #19, #21, #33, #38,

and #39

Queen Palm: #28

Royal Palm: #87, #93, and #97

Christmas Palms: #91