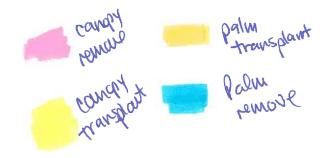

Comments:

Tree #117 & #148 are Cinnamon bark trees (Canella winterana)

Trees not color coded on the plans do not require permits to remove or transplant. Non native palms (Washingtonian Palms, Date Palms, Christmas Palms, Alexander Palms) are not regulated if they are less than 10 ft tall. No permit are required to remove or transplant Areca palms.

Comments:

Tree #117 & #148 are Cinnamon bark trees (Canella winterana)

Trees not color coded on the plans do not require permits to remove or transplant. Non native palms (Washington) Palms, Date Palms, Christmas Palms, Alexander Palms) are not regulated if they are less than 10 ft tall. No perm required to remove or transplant Areca palms.