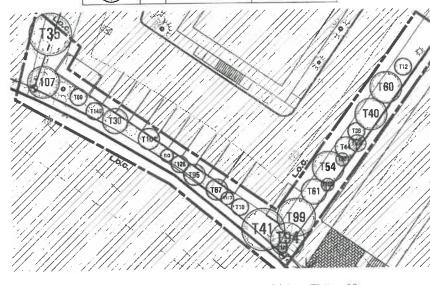

# C. Canopy trees being Transplanted 3820 N. Roosevelt Blvd (Staff approval process):

| #10 Paradise tree    | #11 Gumbo Limbo                                                                                             |
|----------------------|-------------------------------------------------------------------------------------------------------------|
| #13 Paradise tree    | #20a Gumbo Limbo                                                                                            |
| #31 Ligustrum        | #35 Pitch Apple                                                                                             |
| #46 Mimusops         | #47 Mimusops                                                                                                |
| #60 Kopsia           | #61 Mimusops                                                                                                |
| #67 Pitch Apple      | #71 Green Buttonwood                                                                                        |
| #86 Green Buttonwood | #89 Clusia                                                                                                  |
| #95 Mahogany         | #99 Mimusops                                                                                                |
|                      | #13 Paradise tree<br>#31 Ligustrum<br>#46 Mimusops<br>#60 Kopsia<br>#67 Pitch Apple<br>#86 Green Buttonwood |

# D. Canopy Trees being Transplanted 3824 N. Roosevelt Blvd (Staff approval process):

```
#101 Silver Buttonwood #102 Silver Buttonwood #103 Silver Buttonwood #104 Gumbo Limbo #105 Gumbo Limbo #106 Mahogany #107 Mahogany #108a Gumbo Limbo #117 Cinnamon Bark #126 Mahogany #137 Green Buttonwood #148 Cinnamon Bark
```