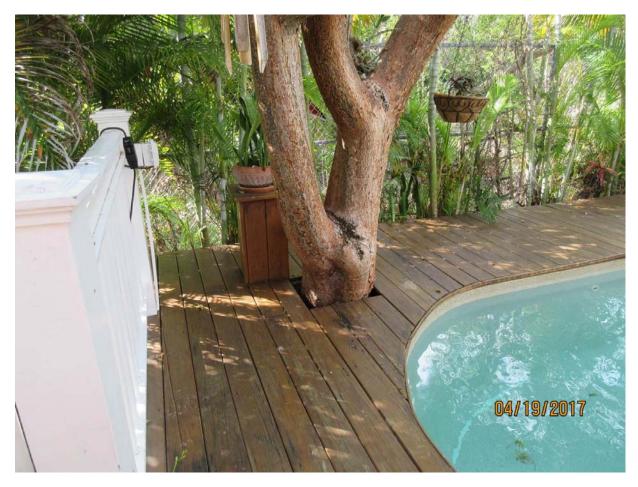

Diameter: 22.9"

Location: 40% (roots of tree impacting pool-tree planted too close to pool)

Species: 100% (on protected tree list)

Condition: 80% (healthy) Total Average Value = 73%

Value x Diameter = 16.7 replacement caliper inches

Recommendation: Recommend approval of the removal of one (1) Gumbo Limbo tree at 1314 Atlantic Drive to be replaced with 16.7 caliper inches of dicot or fruit trees from approved list, FL#1, to be planted on site.