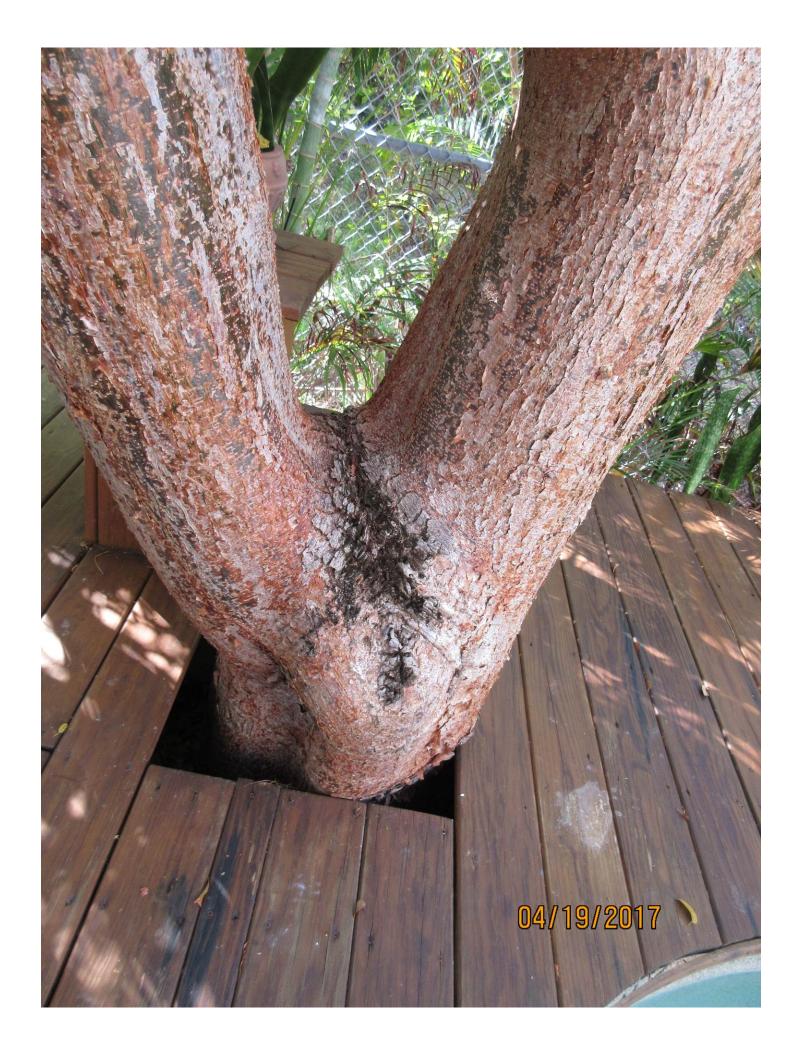

Diameter: 22.9"

Location: 40% (roots of tree impacting pool-tree planted too close to pool)

Species: 100% (on protected tree list)

Condition: 80% (healthy) Total Average Value = 73%

Value x Diameter = 16.7 replacement caliper inches

Recommendation: Recommend approval of the removal of one (1) Gumbo Limbo tree at 1314 Atlantic Drive to be replaced with 16.7 caliper inches of dicot or fruit trees from approved list, FL#1, to be planted on site.