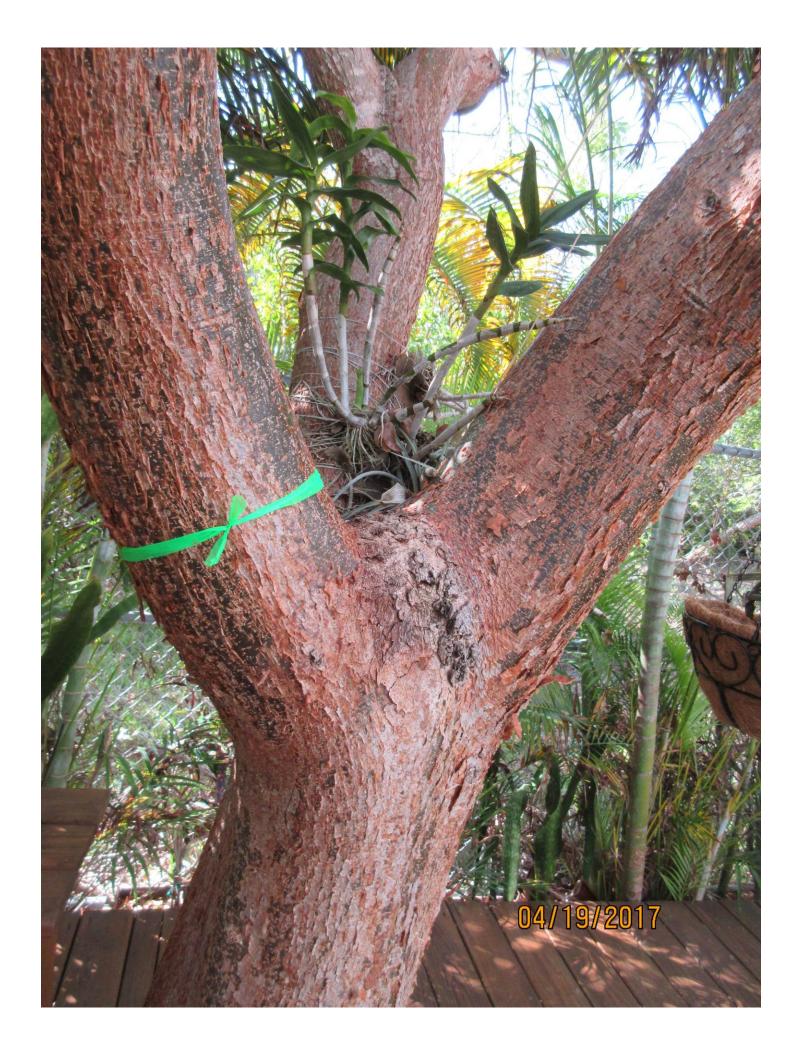

## **STAFF REPORT**

DATE: April 24, 2017

RE: 1314 Atlantic Drive (permit application # T17-8424)

FROM: Karen DeMaria, City of Key West Urban Forestry Manager

An application was received requesting the removal of **(1) Gumbo Limbo tree**. A site inspection was done on April 19, 2017 and documented the following:

Diameter: 22.9"

Location: 40% (roots of tree impacting pool-tree planted too close to pool)

Species: 100% (on protected tree list)

Condition: 80% (healthy) Total Average Value = 73%

Value x Diameter = 16.7 replacement caliper inches

Recommendation: Recommend approval of the removal of one (1) Gumbo Limbo tree at 1314 Atlantic Drive to be replaced with 16.7 caliper inches of dicot or fruit trees from approved list, FL#1, to be planted on site.