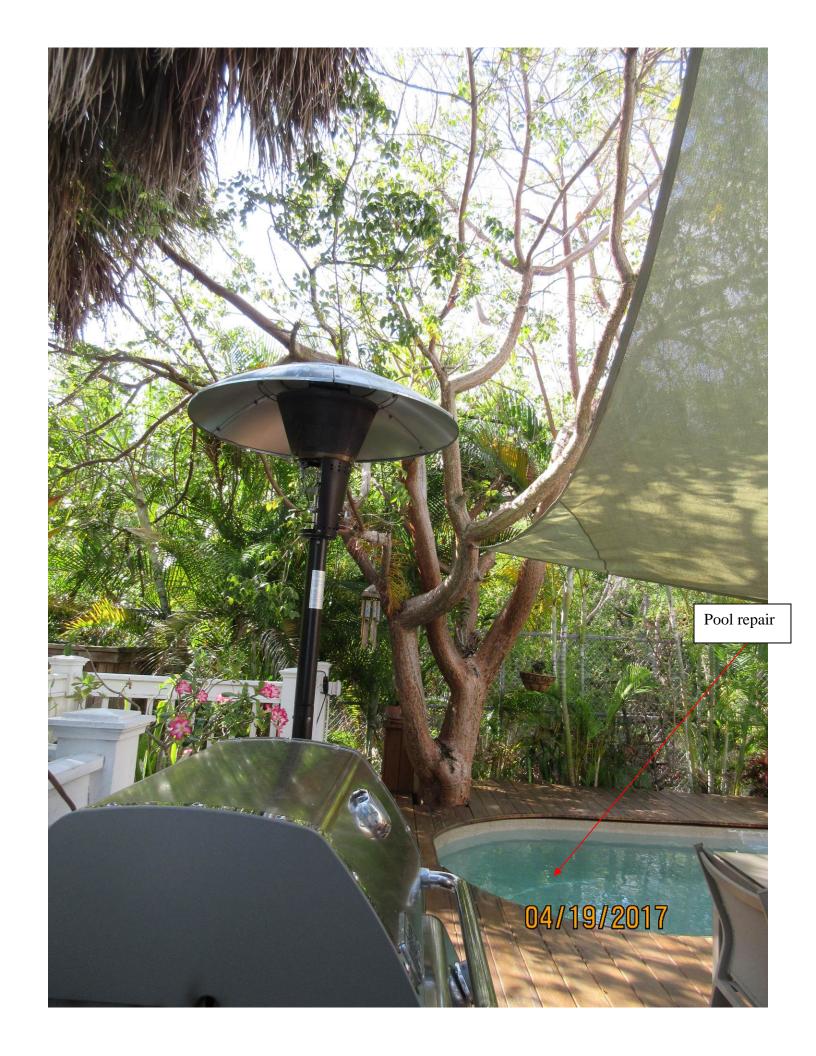

## **STAFF REPORT**

DATE: April 24, 2017

RE: 1314 Atlantic Drive (permit application # T17-8424)

FROM: Karen DeMaria, City of Key West Urban Forestry Manager

An application was received requesting the removal of **(1) Gumbo Limbo tree**. A site inspection was done on April 19, 2017 and documented the following:

Diameter: 22.9"

Location: 40% (roots of tree impacting pool-tree planted too close to pool)

Species: 100% (on protected tree list)

Condition: 80% (healthy) Total Average Value = 73%

Value x Diameter = 16.7 replacement caliper inches

Recommendation: Recommend approval of the removal of one (1) Gumbo Limbo tree at 1314 Atlantic Drive to be replaced with 16.7 caliper inches of dicot or fruit trees from approved list, FL#1, to be planted on site.