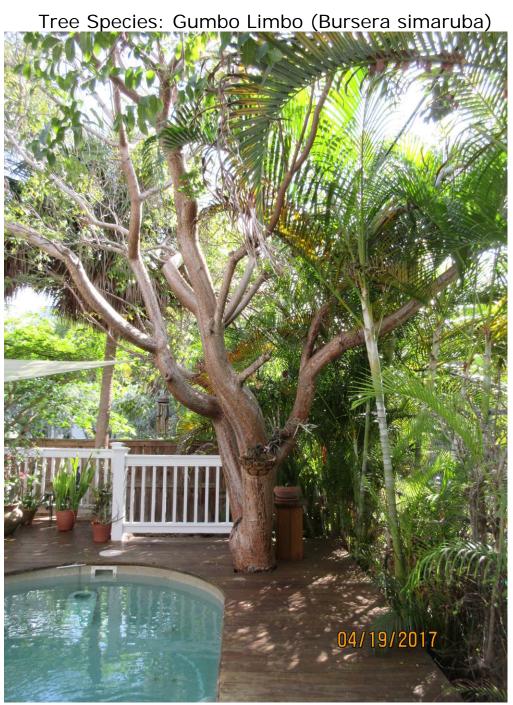

## **STAFF REPORT**

DATE: April 24, 2017

RE: 1314 Atlantic Drive (permit application # T17-8424)

FROM: Karen DeMaria, City of Key West Urban Forestry Manager

An application was received requesting the removal of **(1) Gumbo Limbo tree**. A site inspection was done on April 19, 2017 and documented the following:

Diameter: 22.9"

Location: 40% (roots of tree impacting pool-tree planted too close to pool)

Species: 100% (on protected tree list)

Condition: 80% (healthy) Total Average Value = 73%

Value x Diameter = 16.7 replacement caliper inches

Recommendation: Recommend approval of the removal of one (1) Gumbo Limbo tree at 1314 Atlantic Drive to be replaced with 16.7 caliper inches of dicot or fruit trees from approved list, FL#1, to be planted on site.