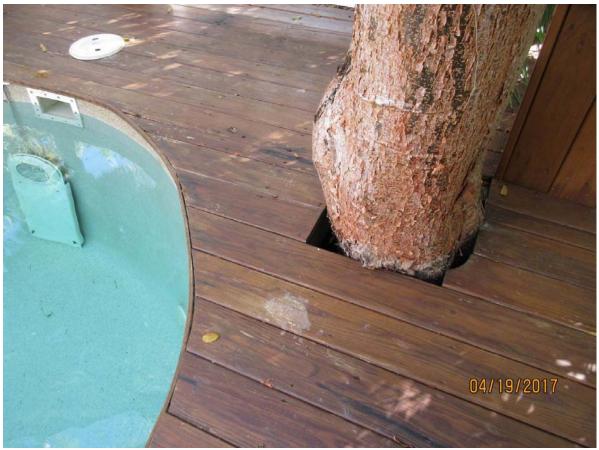

Diameter: 22.9"

Location: 40% (roots of tree impacting pool-tree planted too close to pool)

Species: 100% (on protected tree list)

Condition: 80% (healthy) Total Average Value = 73%

Value x Diameter = 16.7 replacement caliper inches

Recommendation: Recommend approval of the removal of one (1) Gumbo Limbo tree at 1314 Atlantic Drive to be replaced with 16.7 caliper inches of dicot or fruit trees from approved list, FL#1, to be planted on site.