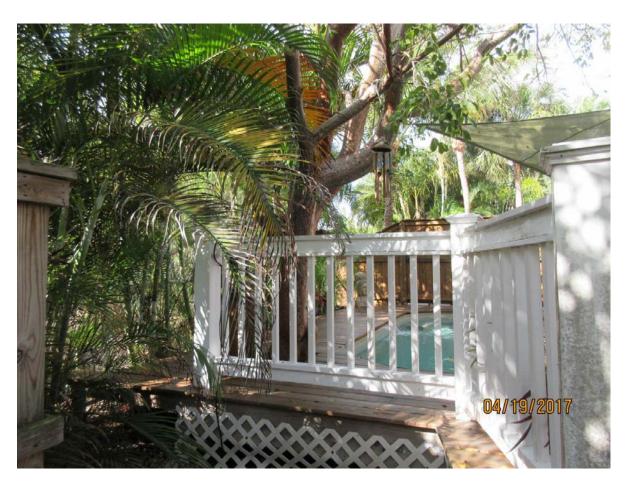

## **STAFF REPORT**

DATE: April 24, 2017

RE: 1314 Atlantic Drive (permit application # T17-8424)

FROM: Karen DeMaria, City of Key West Urban Forestry Manager

An application was received requesting the removal of **(1) Gumbo Limbo tree**. A site inspection was done on April 19, 2017 and documented the following:

Diameter: 22.9"

Location: 40% (roots of tree impacting pool-tree planted too close to pool)

Species: 100% (on protected tree list)

Condition: 80% (healthy) Total Average Value = 73%

Value x Diameter = 16.7 replacement caliper inches