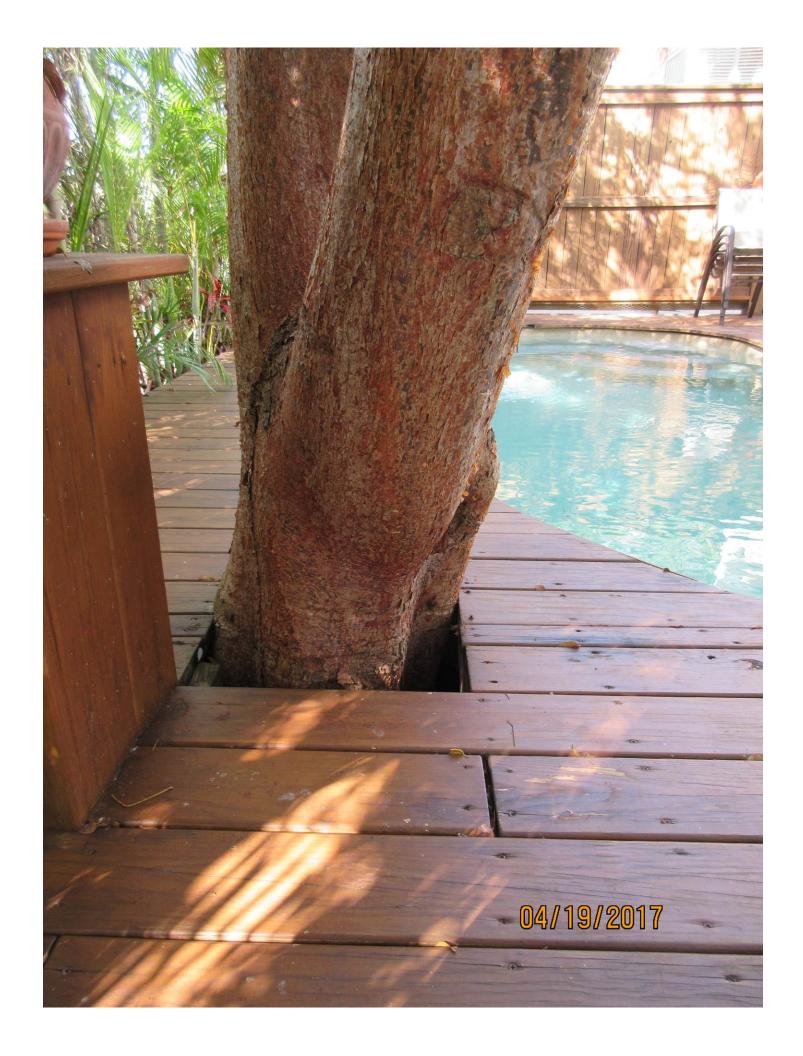

Diameter: 22.9"

Location: 40% (roots of tree impacting pool-tree planted too close to pool)

Species: 100% (on protected tree list)

Condition: 80% (healthy) Total Average Value = 73%

Value x Diameter = 16.7 replacement caliper inches

Recommendation: Recommend approval of the removal of one (1) Gumbo Limbo tree at 1314 Atlantic Drive to be replaced with 16.7 caliper inches of dicot or fruit trees from approved list, FL#1, to be planted on site.