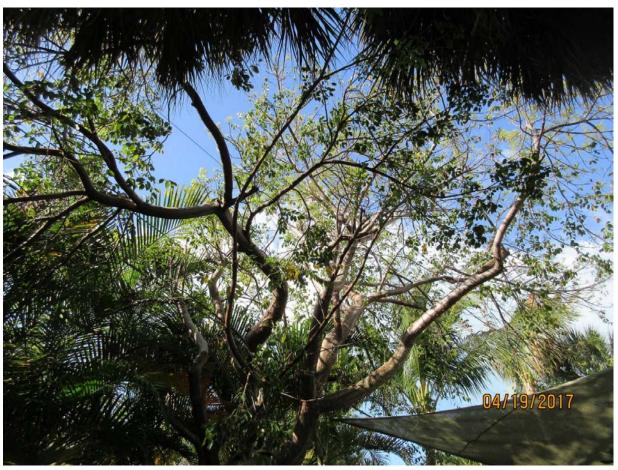

## **STAFF REPORT**

DATE: April 24, 2017

RE: 1314 Atlantic Drive (permit application # T17-8424)

FROM: Karen DeMaria, City of Key West Urban Forestry Manager

An application was received requesting the removal of **(1) Gumbo Limbo tree**. A site inspection was done on April 19, 2017 and documented the following:

Diameter: 22.9"

Location: 40% (roots of tree impacting pool-tree planted too close to pool)

Species: 100% (on protected tree list)

Condition: 80% (healthy) Total Average Value = 73%

Value x Diameter = 16.7 replacement caliper inches

Recommendation: Recommend approval of the removal of one (1) Gumbo Limbo tree at 1314 Atlantic Drive to be replaced with 16.7 caliper inches of dicot or fruit trees from approved list, FL#1, to be planted on site.