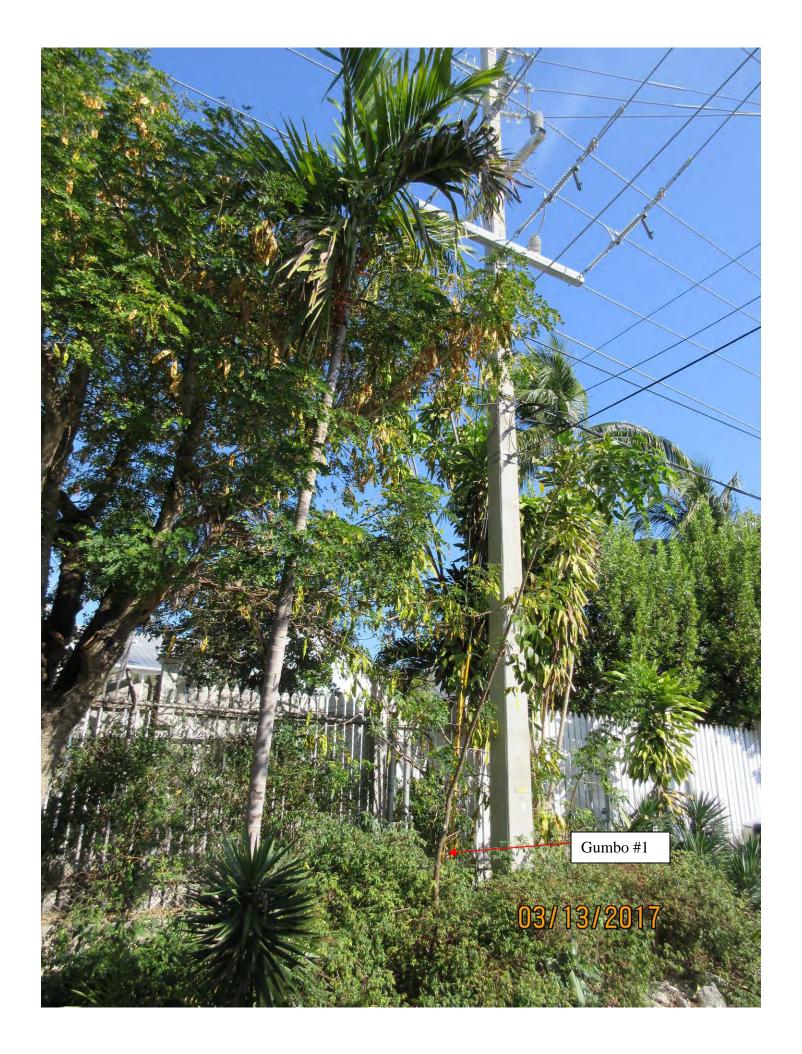

Tree Species: Gumbo Limbo (Bursera simaruba)

Tree #1-Diameter: 1.5" Location: 60% (close to utility lines) Species: 100% (on protected tree list) Condition: 40% (poor, elongated) Total Average Value = 66% Value x Diameter = 1 replacement caliper inches