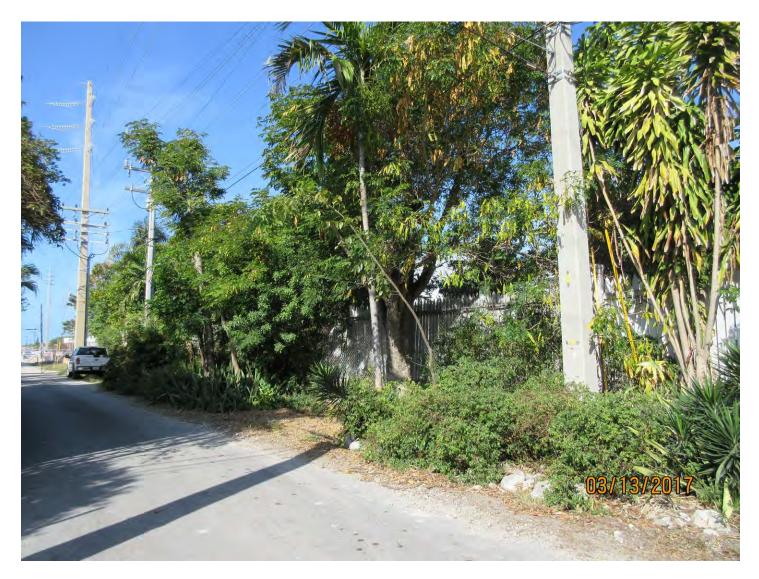

## RE: 100 Blk Angela Street ROW (permit application # T17-8440)

FROM: Karen DeMaria, City of Key West Urban Forestry Manager

An application was received requesting the removal of **(2) Gumbo Limbo trees**. A site inspection was done on March 13, 2017 and documented the following:

Tree Species: Gumbo Limbo (Bursera simaruba)

Tree #1-Diameter: 1.5" Location: 60% (close to utility lines) Species: 100% (on protected tree list) Condition: 40% (poor, elongated) Total Average Value = 66% Value x Diameter = 1 replacement caliper inches

Tree #2-Diameter: 1.5" Location: 60% Species: 100% (on protected tree list) Condition: 40% (poor, bent trunk) Total Average Value = 66% Value x Diameter = 1 replacement caliper inches

Recommendation: Recommend approval of the removal of two (2) Gumbo Limbo trees at 100 Blk Angela Street ROW to be replaced with 2 caliper inches of dicot or fruit trees from approved list, FL#1, to be planted on site.