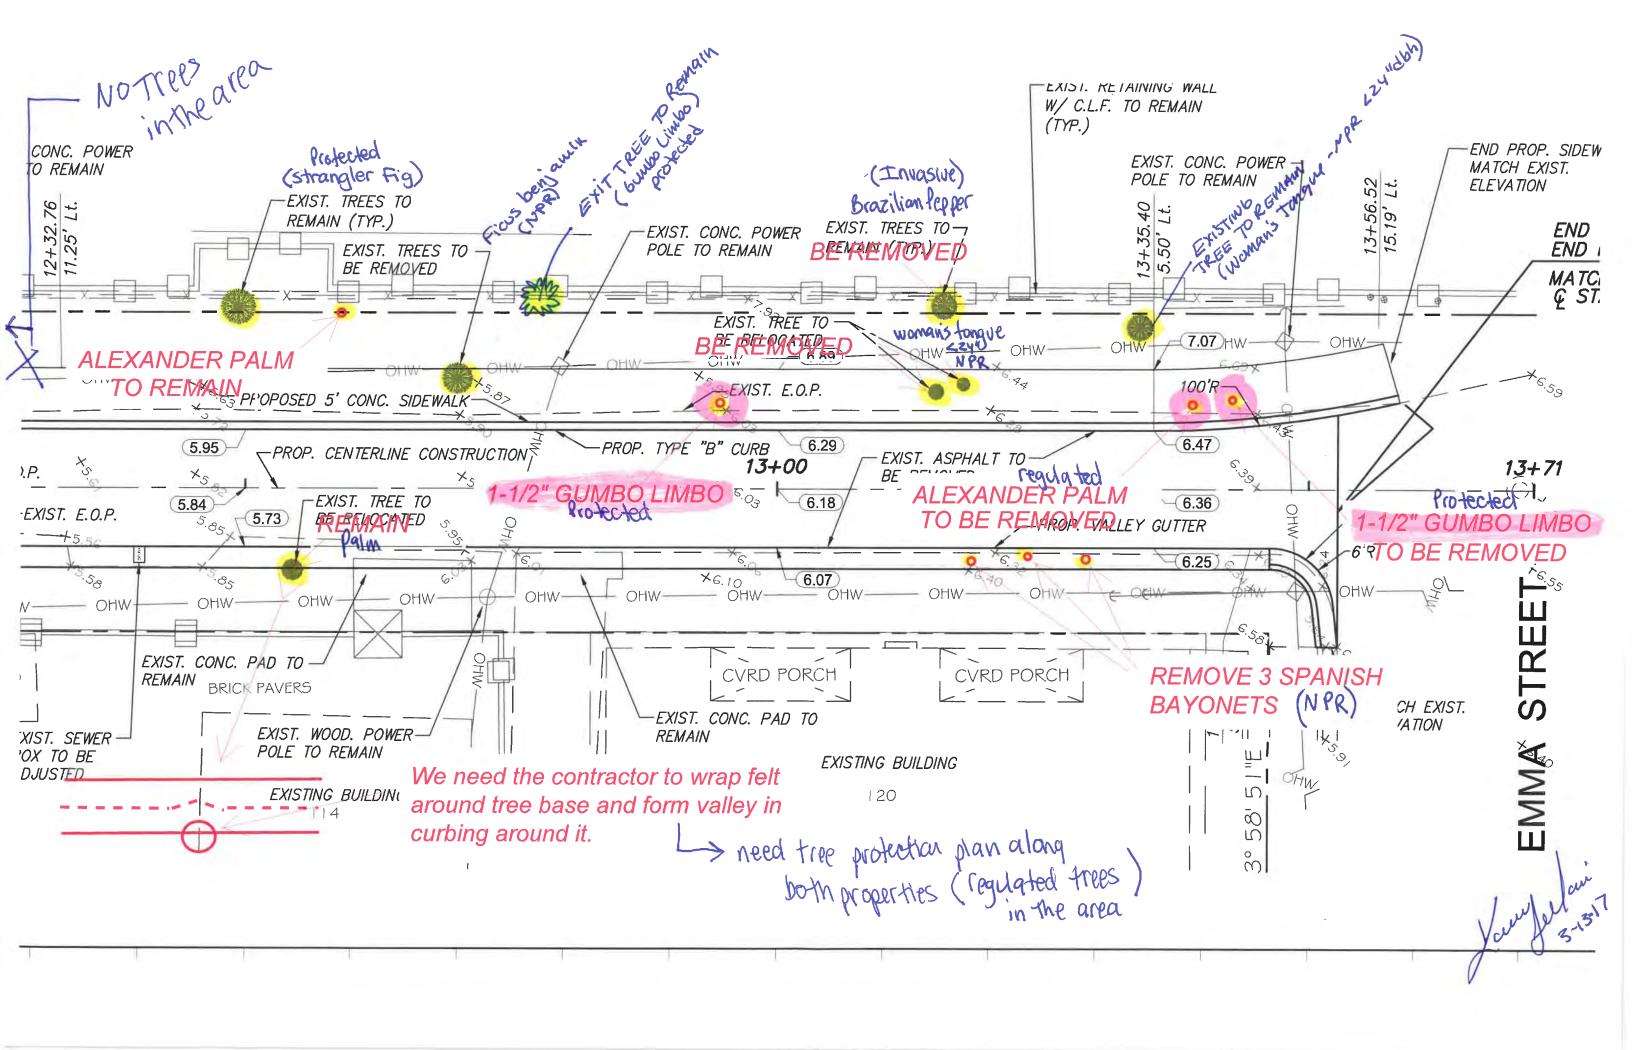

## RE: 100 Blk Angela Street ROW (permit application # T17-8440)

FROM: Karen DeMaria, City of Key West Urban Forestry Manager

An application was received requesting the removal of **(2) Gumbo Limbo trees**. A site inspection was done on March 13, 2017 and documented the following:

Tree Species: Gumbo Limbo (Bursera simaruba)

Tree #1-Diameter: 1.5" Location: 60% (close to utility lines) Species: 100% (on protected tree list) Condition: 40% (poor, elongated) Total Average Value = 66% Value x Diameter = 1 replacement caliper inches

Tree #2-Diameter: 1.5" Location: 60% Species: 100% (on protected tree list) Condition: 40% (poor, bent trunk) Total Average Value = 66% Value x Diameter = 1 replacement caliper inches

Recommendation: Recommend approval of the removal of two (2) Gumbo Limbo trees at 100 Blk Angela Street ROW to be replaced with 2 caliper inches of dicot or fruit trees from approved list, FL#1, to be planted on site.