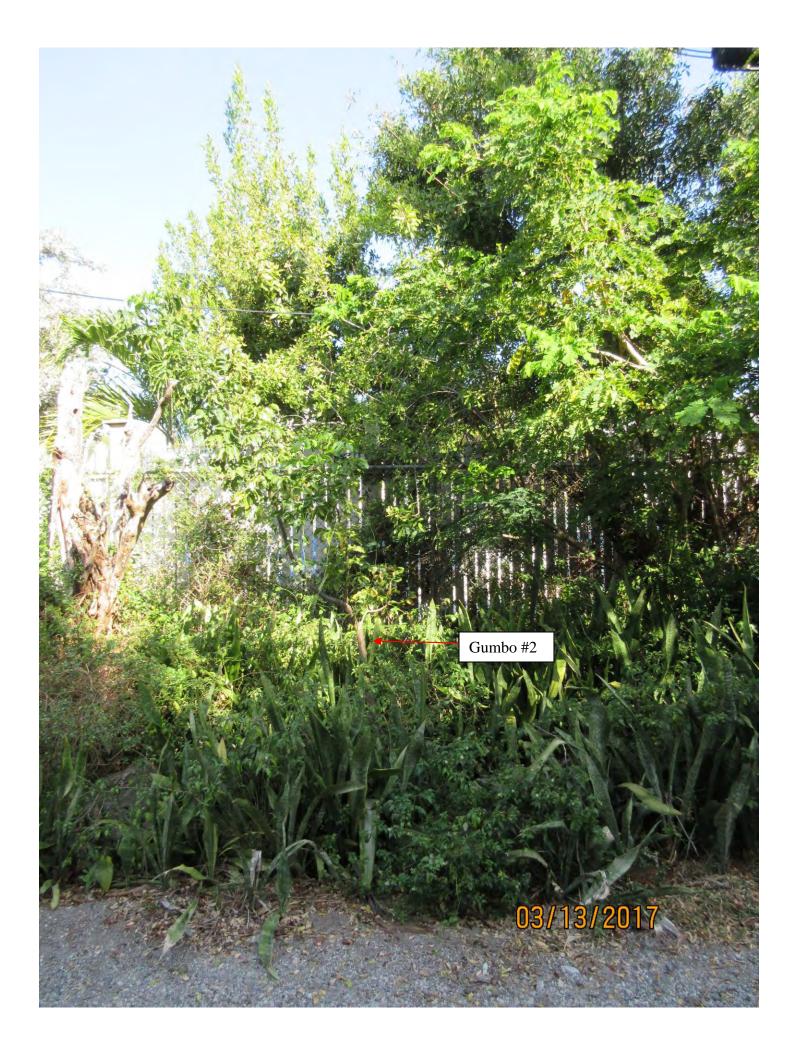

Tree #2-Diameter: 1.5" Location: 60% Species: 100% (on protected tree list) Condition: 40% (poor, bent trunk) Total Average Value = 66% Value x Diameter = 1 replacement caliper inches

Recommendation: Recommend approval of the removal of two (2) Gumbo Limbo trees at 100 Blk Angela Street ROW to be replaced with 2 caliper inches of dicot or fruit trees from approved list, FL#1, to be planted on site.