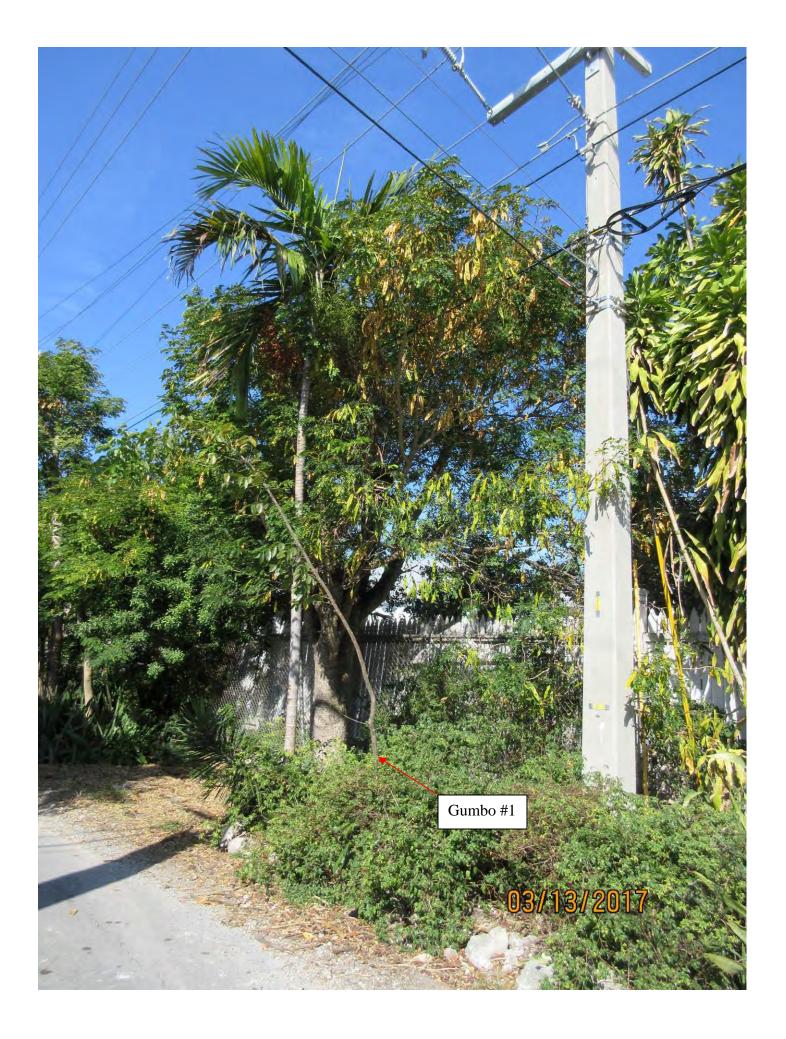

Tree Species: Gumbo Limbo (Bursera simaruba)

Tree #1-Diameter: 1.5" Location: 60% (close to utility lines) Species: 100% (on protected tree list) Condition: 40% (poor, elongated) Total Average Value = 66% Value x Diameter = 1 replacement caliper inches