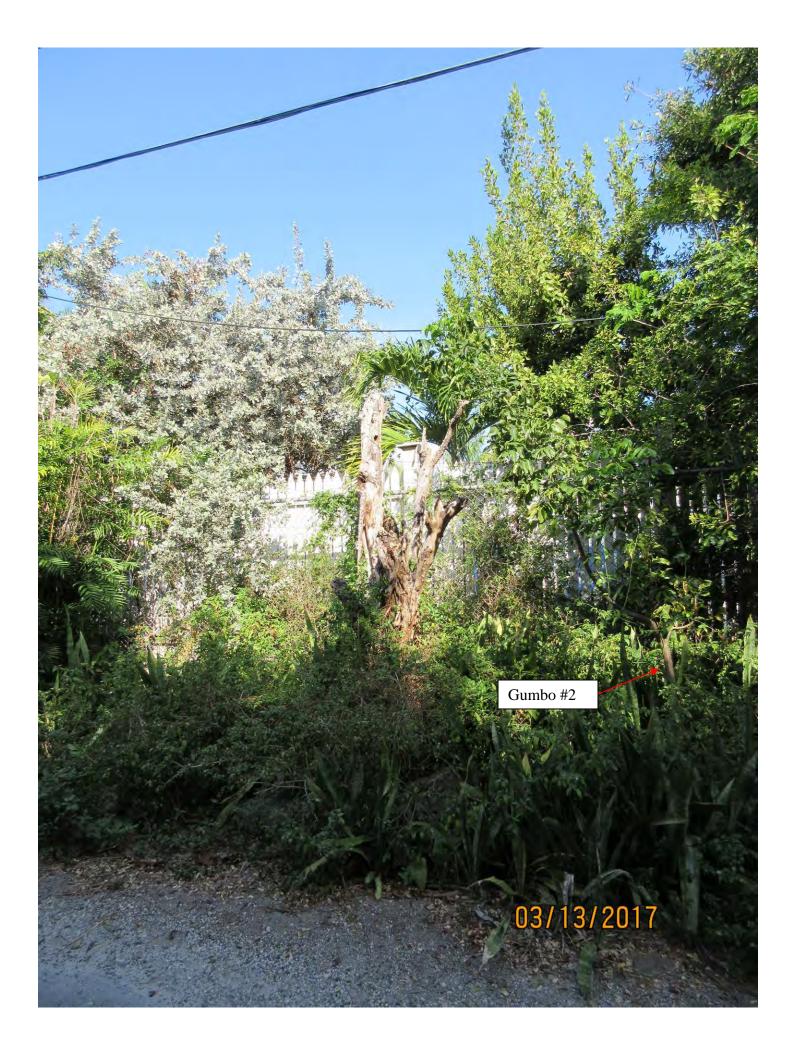

## RE: 100 Blk Angela Street ROW (permit application # T17-8440)

FROM: Karen DeMaria, City of Key West Urban Forestry Manager

An application was received requesting the removal of **(2) Gumbo Limbo trees**. A site inspection was done on March 13, 2017 and documented the following:

Tree Species: Gumbo Limbo (Bursera simaruba)

Tree #1-Diameter: 1.5" Location: 60% (close to utility lines) Species: 100% (on protected tree list) Condition: 40% (poor, elongated) Total Average Value = 66% Value x Diameter = 1 replacement caliper inches

Tree #2-Diameter: 1.5" Location: 60% Species: 100% (on protected tree list) Condition: 40% (poor, bent trunk) Total Average Value = 66% Value x Diameter = 1 replacement caliper inches

Recommendation: Recommend approval of the removal of two (2) Gumbo Limbo trees at 100 Blk Angela Street ROW to be replaced with 2 caliper inches of dicot or fruit trees from approved list, FL#1, to be planted on site.