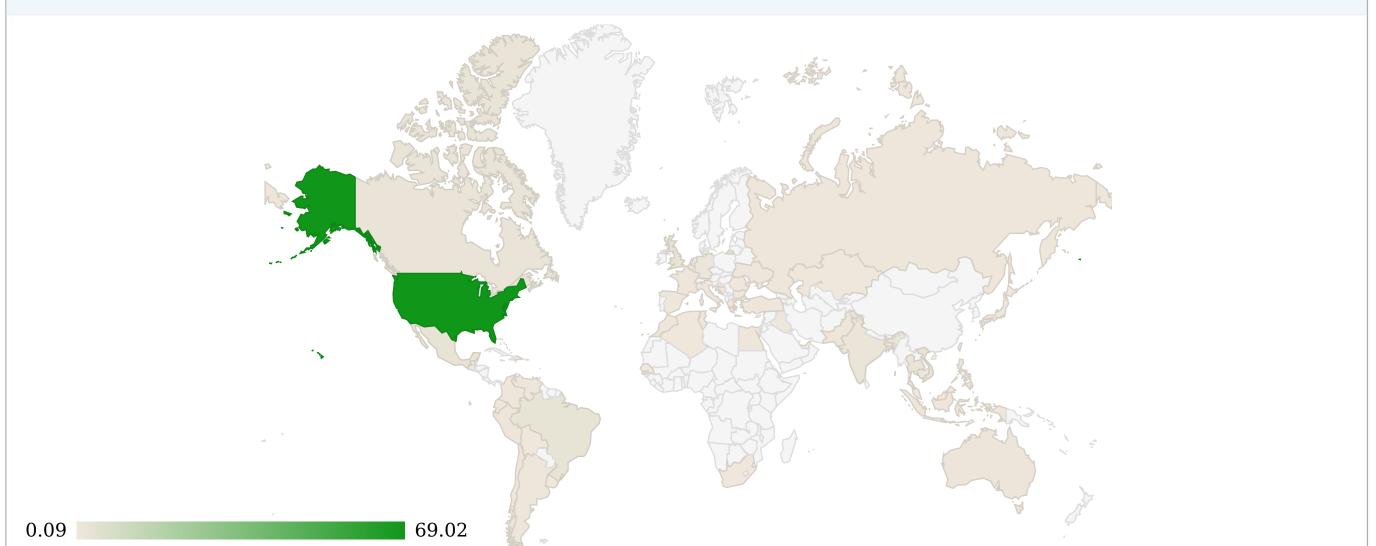

#### AUDIENCE WORLD DISTRIBUTION

| Country              | Code | \$ %  | \$ |
|----------------------|------|-------|----|
| United States        | US   | 69.02 |    |
| United Kingdom       | GB   | 2.65  |    |
| Brazil               | BR   | 2.61  |    |
| Viet Nam             | VN   | 2.51  |    |
| Mexico               | MX   | 2.51  |    |
| Canada               | CA   | 1.94  |    |
| Thailand             | ТН   | 1.85  |    |
| India                | IN   | 1.18  |    |
| Germany              | DE   | 0.9   |    |
| Peru                 | PE   | 0.81  |    |
| Australia            | AU   | 0.76  |    |
| Philippines          | РН   | 0.52  |    |
| Argentina            | AR   | 0.47  |    |
| Egypt                | EG   | 0.47  |    |
| Iraq                 | IQ   | 0.47  |    |
| Spain                | ES   | 0.43  |    |
| Cambodia             | КН   | 0.43  |    |
| Indonesia            | ID   | 0.43  |    |
| Pakistan             | РК   | 0.38  |    |
| Colombia             | СО   | 0.38  |    |
| France               | FR   | 0.38  |    |
| Turkey               | TR   | 0.38  |    |
| Ukraine              | UA   | 0.33  |    |
| Russian Federation   | RU   | 0.33  |    |
| United Arab Emirates | AE   | 0.33  |    |