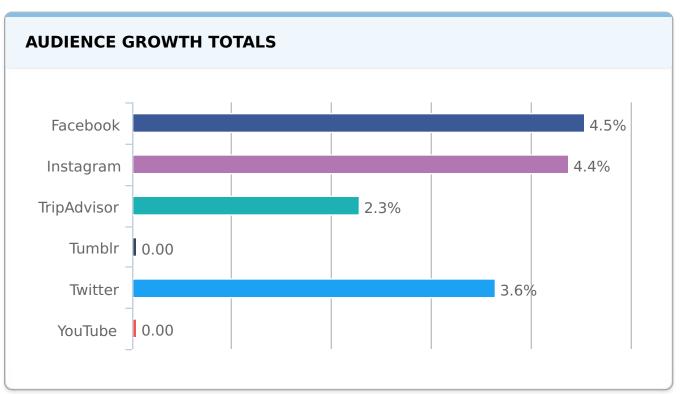

#### **AUDIENCE GROWTH BY CHANNEL**

| Channel                 | Audience Growth (Net) | Growth Rate | Total Audience |
|-------------------------|-----------------------|-------------|----------------|
| <b>f</b> Facebook       | 32                    | 4.53%       | 738            |
| Instagram               | 45                    | 4.36%       | 1,078          |
| TripAdvisor             | 8                     | 2.27%       | 361            |
| t <u>Tumblr</u>         | 0                     | 0%          | 2              |
| <b>E</b> <u>Twitter</u> | 25                    | 3.63%       | 713            |
| <u>YouTube</u>          | 0                     | 0%          | 7              |
|                         | 110                   | 3.79%       | 2,899          |

**Instagram** accounted for the most audience growth, with **45** new followers added. **Facebook** was your fastest-growing channel, with **4.53%** friend growth.