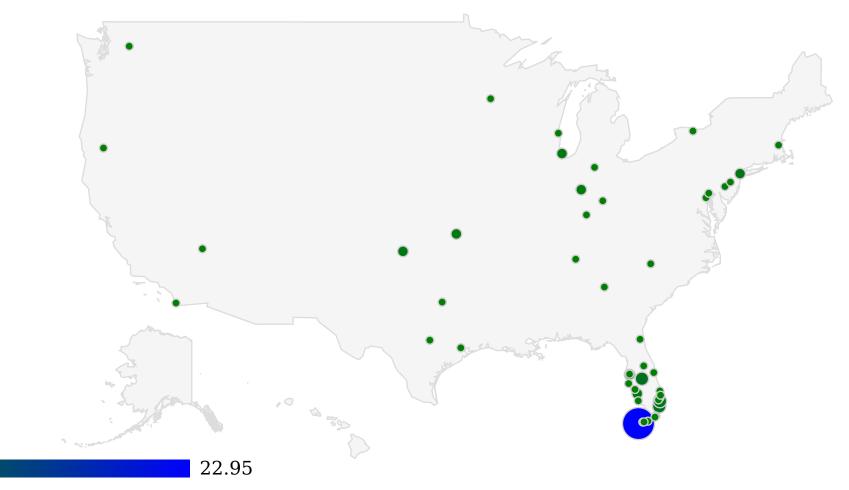

#### COUNTRY ACTIVITY

0.32

| City                            | 🗘 Code | % of Audience | \$ |
|---------------------------------|--------|---------------|----|
| Key West                        | FL     | 22.95         |    |
| Florida                         |        | 3.09          |    |
| Miami                           | FL     | 2.77          |    |
| Fort Lauderdale                 | FL     | 2.77          |    |
| New York                        | NY     | 2.13          |    |
| Florida Keys                    |        | 1.92          |    |
| Fort Myers                      | FL     | 1.81          |    |
| Chicago                         | IL     | 1.81          |    |
| United States                   |        | 1.6           |    |
| Tampa                           | FL     | 1.39          |    |
| Indianapolis                    | IN     | 1.28          |    |
| Philadelphia                    | PA     | 0.85          |    |
| Marathon Marathon Airport       |        | 0.85          |    |
| Orlando                         | FL     | 0.75          |    |
| Houston                         | ТХ     | 0.75          |    |
| Boston                          | MA     | 0.75          |    |
| Boca Raton                      | FL     | 0.75          |    |
| Tampa-St. Petersburg-Clearwater |        | 0.64          |    |
| Coral Springs                   | FL     | 0.64          |    |
| Parkland                        |        | 0.64          |    |
| Tamarac                         |        | 0.53          |    |
| Austin                          | ТХ     | 0.53          |    |
| Jacksonville                    | FL     | 0.53          |    |
| Dallas                          | ТХ     | 0.53          |    |
| Trenton                         | NJ     | 0.53          |    |