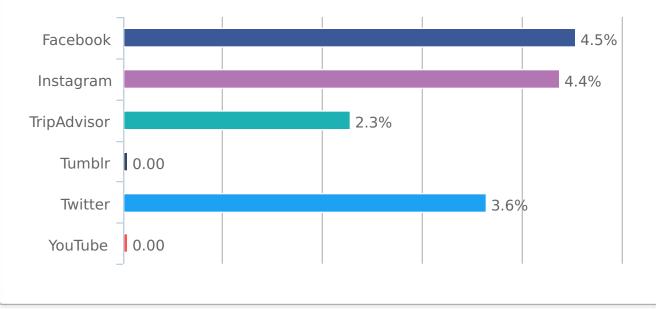

#### **AUDIENCE GROWTH BY CHANNEL**

| Channel                 | Audience Growth (Net) | Growth Rate | Total Audience |
|-------------------------|-----------------------|-------------|----------------|
| <b>f</b> Facebook       | 32                    | 4.53%       | 738            |
| Instagram               | 45                    | 4.36%       | 1,078          |
| TripAdvisor             | 8                     | 2.27%       | 361            |
| t <u>Tumblr</u>         | 0                     | 0%          | 2              |
| <b>E</b> <u>Twitter</u> | 25                    | 3.63%       | 713            |
| <u>YouTube</u>          | 0                     | 0%          | 7              |
|                         | 110                   | 3.79%       | 2,899          |

**Instagram** accounted for the most audience growth, with **45** new followers added. **Facebook** was your fastest-growing channel, with **4.53%** friend growth.