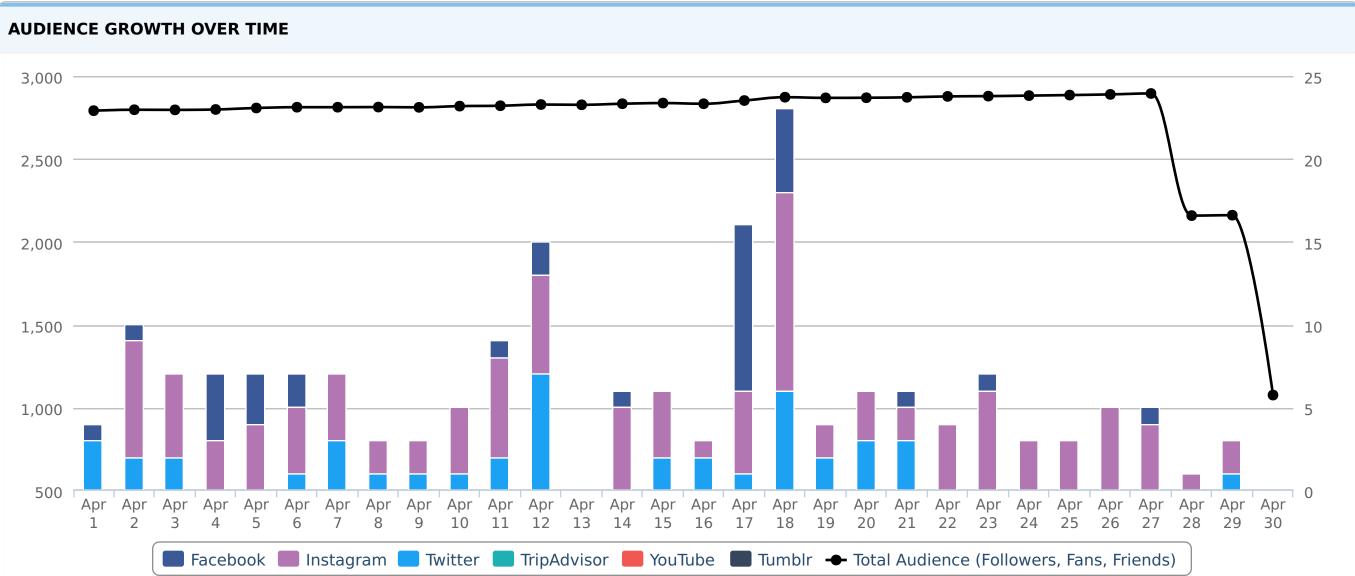

#### **AUDIENCE GROWTH BY CHANNEL**

| Channel                 | Audience Growth (Net) | Growth Rate | Total Audience |
|-------------------------|-----------------------|-------------|----------------|
| <b>f</b> Facebook       | 32                    | 4.53%       | 738            |
| Instagram               | 45                    | 4.36%       | 1,078          |
| TripAdvisor             | 8                     | 2.27%       | 361            |
| t <u>Tumblr</u>         | 0                     | 0%          | 2              |
| <b>E</b> <u>Twitter</u> | 25                    | 3.63%       | 713            |
| <u>YouTube</u>          | 0                     | 0%          | 7              |
|                         | 110                   | 3.79%       | 2,899          |

**Instagram** accounted for the most audience growth, with **45** new followers added. **Facebook** was your fastest-growing channel, with **4.53%** friend growth.