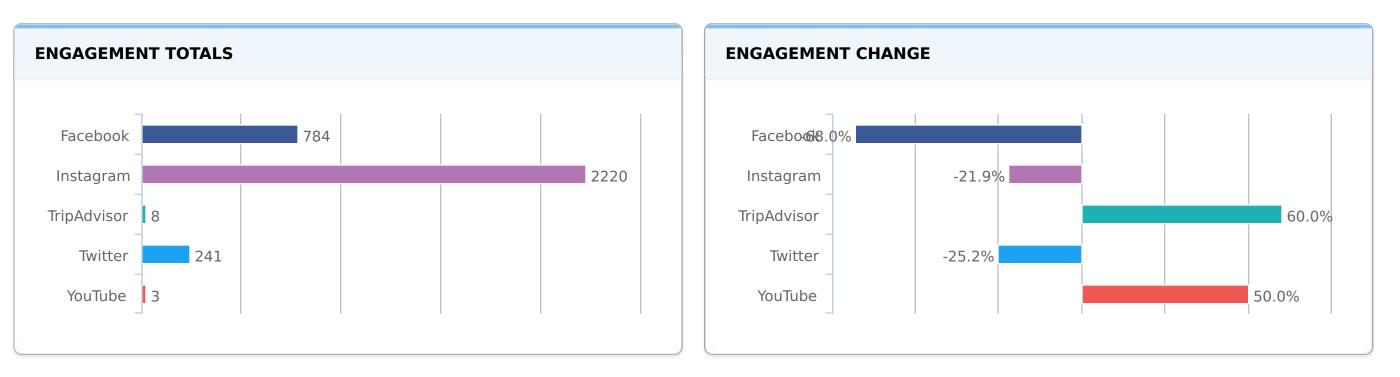

#### **AUDIENCE GROWTH BY CHANNEL**

| Channel                 | Audience Growth (Net) | Growth Rate | Total Audience |
|-------------------------|-----------------------|-------------|----------------|
| <b>f</b> Facebook       | 32                    | 4.53%       | 738            |
| Instagram               | 45                    | 4.36%       | 1,078          |
| TripAdvisor             | 8                     | 2.27%       | 361            |
| t <u>Tumblr</u>         | 0                     | 0%          | 2              |
| <b>E</b> <u>Twitter</u> | 25                    | 3.63%       | 713            |
| <u>YouTube</u>          | 0                     | 0%          | 7              |
|                         | 110                   | 3.79%       | 2,899          |

**Instagram** accounted for the most audience growth, with **45** new followers added. **Facebook** was your fastest-growing channel, with **4.53%** friend growth.

### Cross Channel

**Instagram** accounted for the most audience growth, with **45** new followers added. **Facebook** was your fastest-growing channel, with **4.53%** friend growth.

Instagram accounted for the most engagement growth, with 2220 new actions. TripAdvisor had the biggest change in engagement of 60%.

Instagram accounted for the most audience growth, with 45 new followers added. Facebook was your fastest-growing channel, with 4.53% friend growth.

**Instagram** accounted for the most engagement growth, with **2220** new actions. **TripAdvisor** had the biggest change in engagement of **60%**.