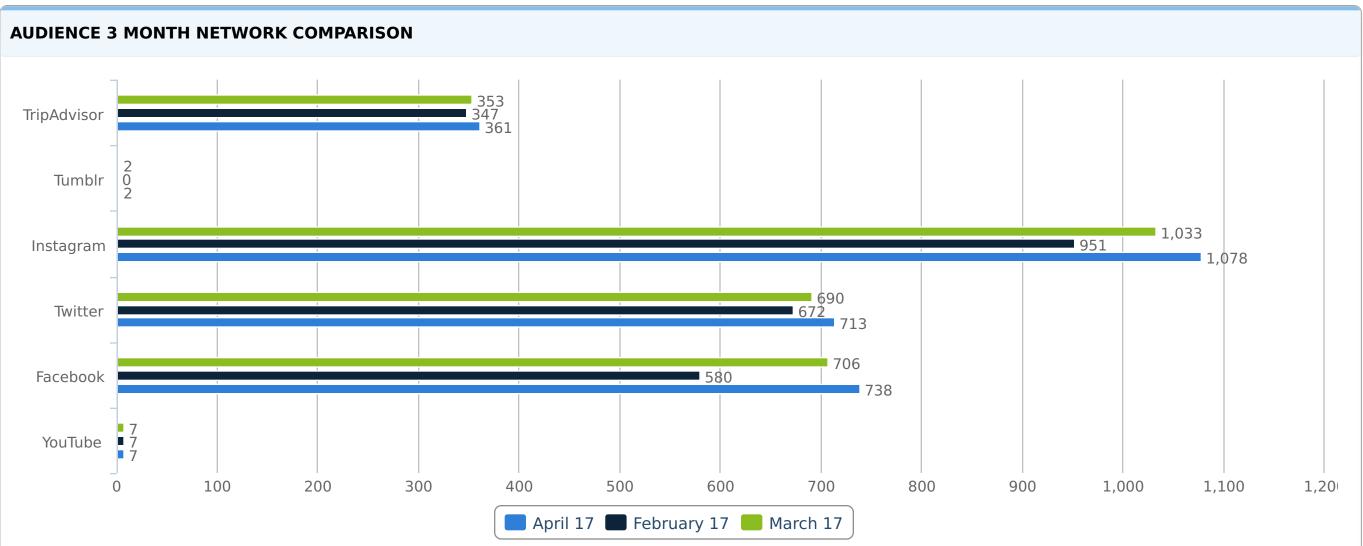

#### **AUDIENCE GROWTH BY CHANNEL**

| Channel                 | Audience Growth (Net) | Growth Rate | Total Audience |
|-------------------------|-----------------------|-------------|----------------|
| <b>f</b> Facebook       | 32                    | 4.53%       | 738            |
| Instagram               | 45                    | 4.36%       | 1,078          |
| TripAdvisor             | 8                     | 2.27%       | 361            |
| t <u>Tumblr</u>         | 0                     | 0%          | 2              |
| <b>E</b> <u>Twitter</u> | 25                    | 3.63%       | 713            |
| <u>YouTube</u>          | 0                     | 0%          | 7              |
|                         | 110                   | 3.79%       | 2,899          |

### Instagram (1 profiles)

| New Media | 33  | New Videos   | 5   | Comments | 48 | Likes | 2,172 | Followers | 1,078 |
|-----------|-----|--------------|-----|----------|----|-------|-------|-----------|-------|
| Following | 927 | Total Medias | 318 |          |    |       |       |           |       |

| Followers 7 | 13 | New Followers | 43      | Following | 2,020 | Statuses           | 58            | Mentions  | 51  |
|-------------|----|---------------|---------|-----------|-------|--------------------|---------------|-----------|-----|
| Inbound DMs | 6  | RTs by me     | 140     | RTs of me | 37    | Quotes             | 13            | Favorites | 126 |
| Lists       | 16 | Reach         | 351,883 | Replies   | 2     | Link Clicks (Platf | orm Posts) 27 |           |     |

### YouTube (1 accounts)

| Views  | 2,637 | Minutes Watched | 2,599 | Watched Duration | 1,952 | New Videos   | 1 | Likes | 2 |
|--------|-------|-----------------|-------|------------------|-------|--------------|---|-------|---|
| Shares | 1     | Playlists Added | 2     | Subscribers      | 7     | Total Videos | 3 |       |   |