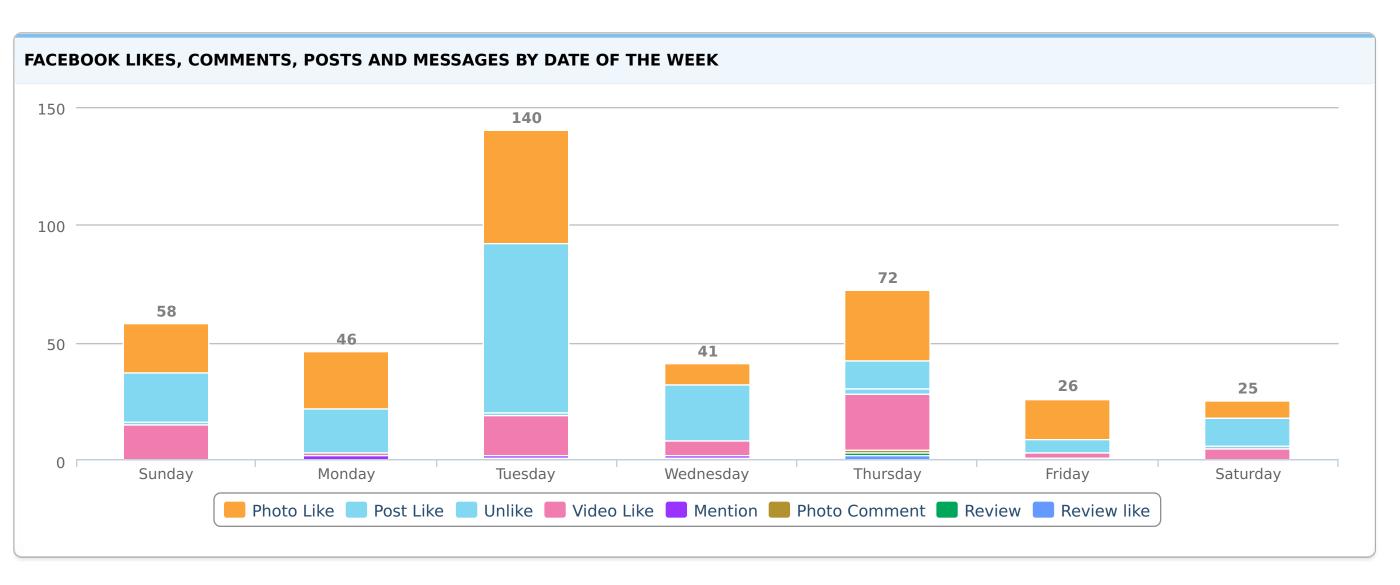

| Page Likes   | 738 | New Page Likes | 33  | Total Reach      | 7,485 | Post Reach       | 7,092 | Eng. Users  | 639 |
|--------------|-----|----------------|-----|------------------|-------|------------------|-------|-------------|-----|
| Total Clicks | 401 | Page Views     | 42  | Page Impressions | 14.1k | Post Impressions | 13.3k | Posts       | 42  |
| Comments     | 3   | Reactions      | 379 | Post Unlikes     | 3     | Shares           | 9     | Video Views | 2   |
| Reviews      | 1   | Mentions       | 4   |                  |       |                  |       |             |     |

You have published **42** posts (**1.56** per day). **48%** of interactions are clicks (**401** total). You had **3** comments and **9** post shares.

Your posts reached a total of **7,092** users (**263** per day). There was a total of **830** interactions.

You had a total of **14,147** page impressions (**524** per day).

United States is the country with most audience (92.39%). You have audience in 17 countries.

You have a gained a total of **32** new page fans during this time period. That's a **5%** increase.

Majority of your posts or 50% are photos. Reviews however offer you the best engagement rate of 2 events per post.

Most of engagement (reactions, comments and shares) or 100% comes on days when post at least once. Majority of post engagement or 97% are reactions.