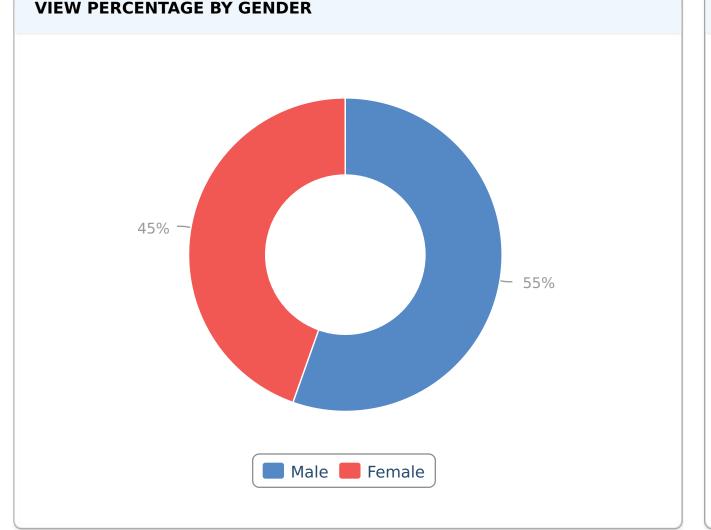

### YouTube (1 accounts)

| Views  | 2,637 | Minutes Watched | 2,599 | Watched Duration | 1,952 | New Videos   | 1 | Likes | 2 |
|--------|-------|-----------------|-------|------------------|-------|--------------|---|-------|---|
| Shares | 1     | Playlists Added | 2     | Subscribers      | 7     | Total Videos | 3 |       |   |

You had 2,637 views (90.93 per day). 29% of engagement is likes. On average you get 0 comments, 0 likes, 0 shares, 0 added to playlists per view.

On average **0.23%** of your views result in engagement.