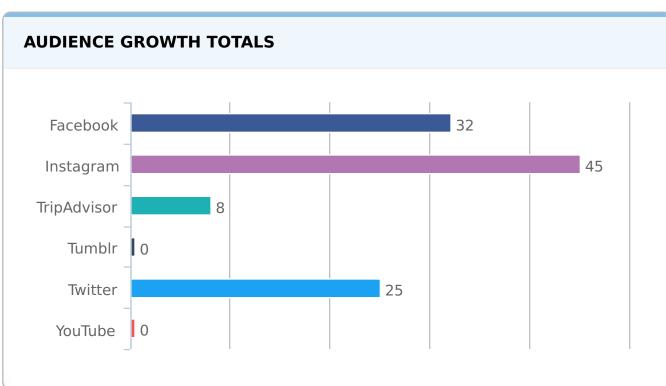

#### **AUDIENCE GROWTH BY CHANNEL**

| Channel                 | Audience Growth (Net) | Growth Rate | Total Audience |
|-------------------------|-----------------------|-------------|----------------|
| <b>f</b> Facebook       | 32                    | 4.53%       | 738            |
| Instagram               | 45                    | 4.36%       | 1,078          |
| TripAdvisor             | 8                     | 2.27%       | 361            |
| t <u>Tumblr</u>         | 0                     | 0%          | 2              |
| <b>E</b> <u>Twitter</u> | 25                    | 3.63%       | 713            |
| <u>YouTube</u>          | 0                     | 0%          | 7              |
|                         | 110                   | 3.79%       | 2,899          |

**Instagram** accounted for the most audience growth, with **45** new followers added. **Facebook** was your fastest-growing channel, with **4.53%** friend growth.