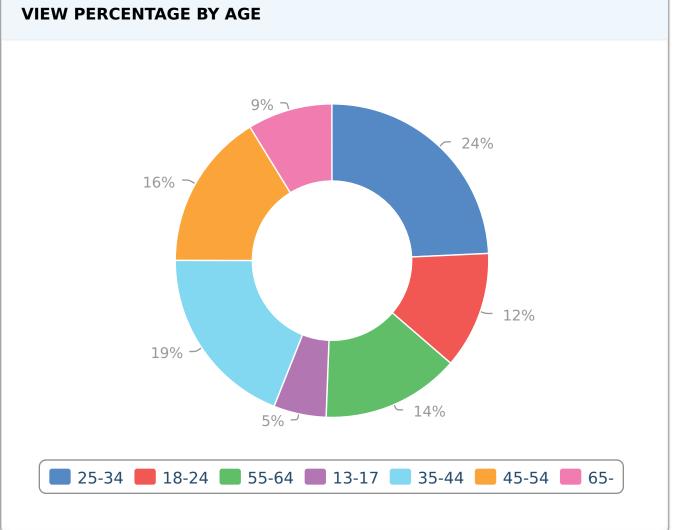

### YouTube (1 accounts)

| Views  | 2,637 | Minutes Watched | 2,599 | Watched Duration | 1,952 | New Videos   | 1 | Likes | 2 |
|--------|-------|-----------------|-------|------------------|-------|--------------|---|-------|---|
| Shares | 1     | Playlists Added | 2     | Subscribers      | 7     | Total Videos | 3 |       |   |

You had 2,637 views (90.93 per day). 29% of engagement is likes. On average you get 0 comments, 0 likes, 0 shares, 0 added to playlists per view.

On average **0.23%** of your views result in engagement.