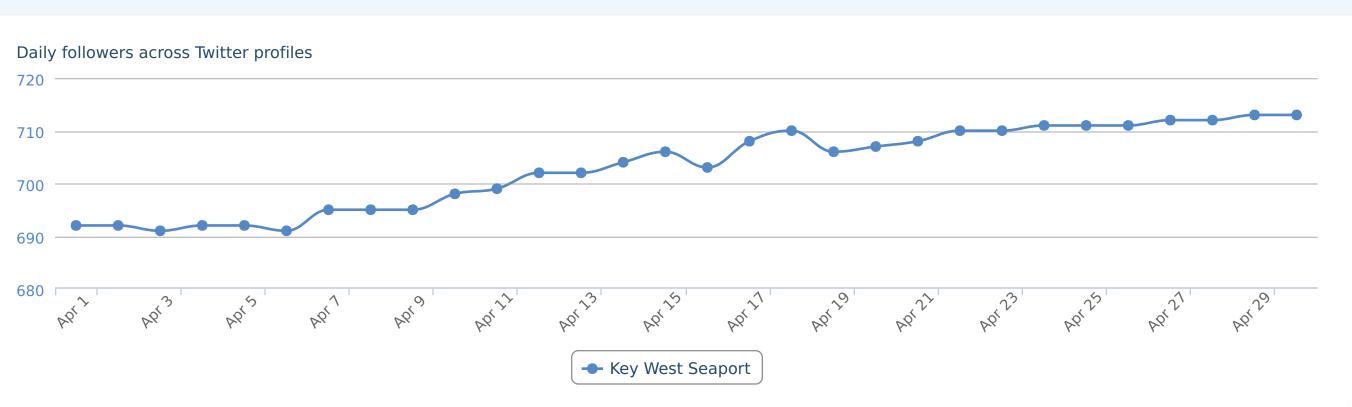

#### **AUDIENCE GROWTH BY CHANNEL**

| Channel                 | Audience Growth (Net) | Growth Rate | Total Audience |
|-------------------------|-----------------------|-------------|----------------|
| <b>f</b> Facebook       | 32                    | 4.53%       | 738            |
| Instagram               | 45                    | 4.36%       | 1,078          |
| TripAdvisor             | 8                     | 2.27%       | 361            |
| t <u>Tumblr</u>         | 0                     | 0%          | 2              |
| <b>E</b> <u>Twitter</u> | 25                    | 3.63%       | 713            |
| <u>YouTube</u>          | 0                     | 0%          | 7              |
|                         | 110                   | 3.79%       | 2,899          |

| Followers 7 | 13 | New Followers | 43      | Following | 2,020 | Statuses           | 58            | Mentions  | 51  |
|-------------|----|---------------|---------|-----------|-------|--------------------|---------------|-----------|-----|
| Inbound DMs | 6  | RTs by me     | 140     | RTs of me | 37    | Quotes             | 13            | Favorites | 126 |
| Lists       | 16 | Reach         | 351,883 | Replies   | 2     | Link Clicks (Platf | orm Posts) 27 |           |     |