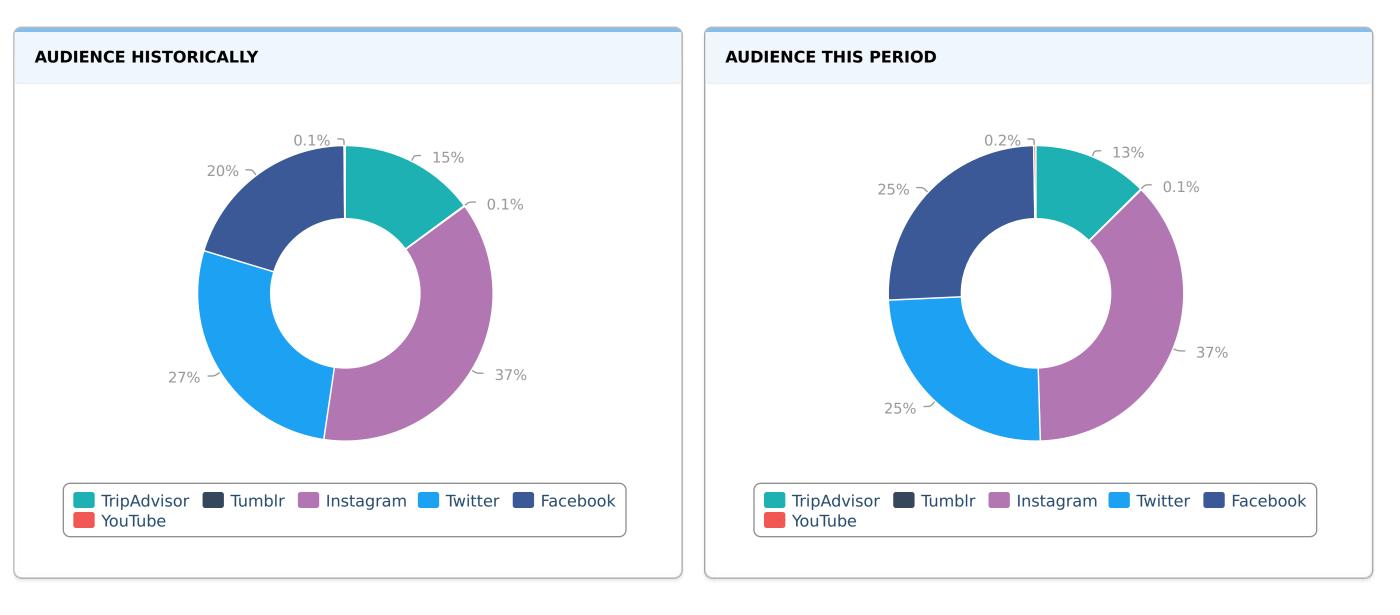

#### **AUDIENCE GROWTH BY CHANNEL**

| Channel                 | Audience Growth (Net) | Growth Rate | Total Audience |
|-------------------------|-----------------------|-------------|----------------|
| <b>f</b> Facebook       | 32                    | 4.53%       | 738            |
| Instagram               | 45                    | 4.36%       | 1,078          |
| TripAdvisor             | 8                     | 2.27%       | 361            |
| t <u>Tumblr</u>         | 0                     | 0%          | 2              |
| <b>E</b> <u>Twitter</u> | 25                    | 3.63%       | 713            |
| <u>YouTube</u>          | 0                     | 0%          | 7              |
|                         | 110                   | 3.79%       | 2,899          |

**Instagram** accounted for the most audience growth, with **45** new followers added. **Facebook** was your fastest-growing channel, with **4.53%** friend growth.