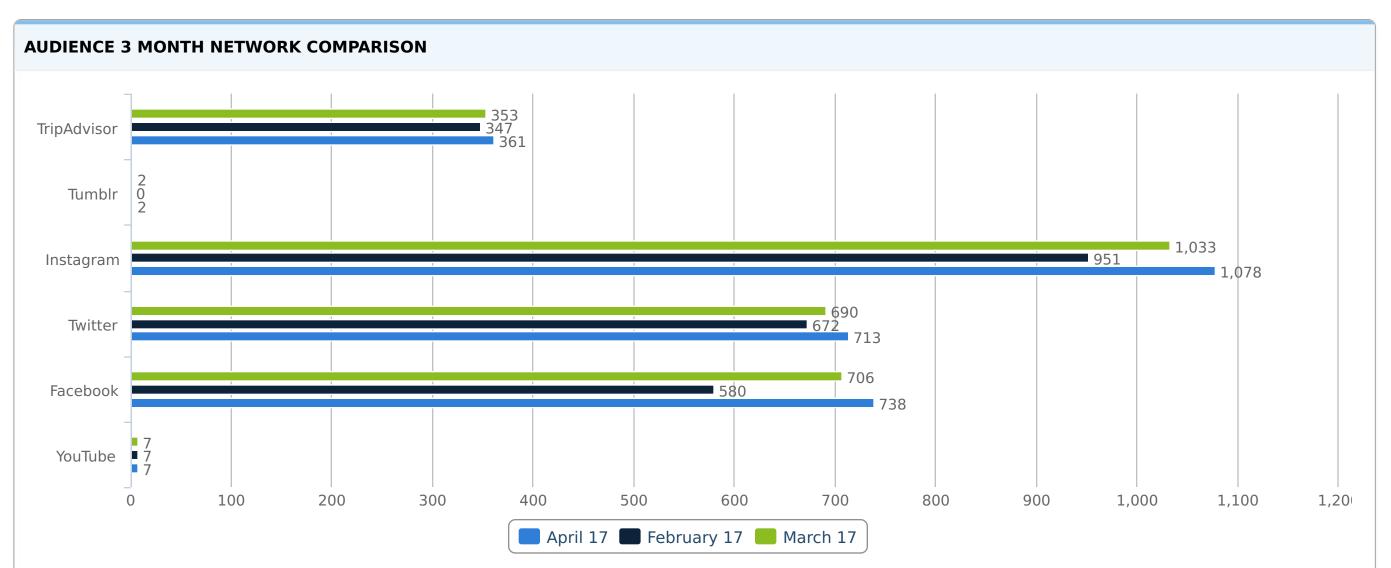

#### **AUDIENCE GROWTH BY CHANNEL**

| Channel                 | Audience Growth (Net) | Growth Rate | Total Audience |
|-------------------------|-----------------------|-------------|----------------|
| <b>f</b> Facebook       | 32                    | 4.53%       | 738            |
| Instagram               | 45                    | 4.36%       | 1,078          |
| TripAdvisor             | 8                     | 2.27%       | 361            |
| t <u>Tumblr</u>         | 0                     | 0%          | 2              |
| <b>E</b> <u>Twitter</u> | 25                    | 3.63%       | 713            |
| <u>YouTube</u>          | 0                     | 0%          | 7              |
|                         | 110                   | 3.79%       | 2,899          |