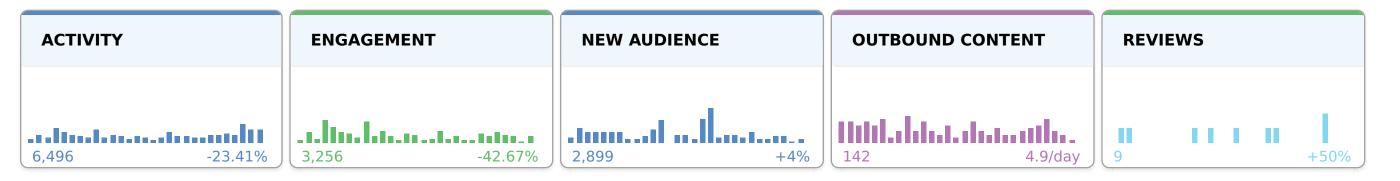

#### **AUDIENCE GROWTH BY CHANNEL**

| Channel                 | Audience Growth (Net) | Growth Rate | Total Audience |
|-------------------------|-----------------------|-------------|----------------|
| <b>f</b> Facebook       | 32                    | 4.53%       | 738            |
| Instagram               | 45                    | 4.36%       | 1,078          |
| TripAdvisor             | 8                     | 2.27%       | 361            |
| t <u>Tumblr</u>         | 0                     | 0%          | 2              |
| <b>E</b> <u>Twitter</u> | 25                    | 3.63%       | 713            |
| <u>YouTube</u>          | 0                     | 0%          | 7              |
|                         | 110                   | 3.79%       | 2,899          |

**Instagram** accounted for the most audience growth, with **45** new followers added. **Facebook** was your fastest-growing channel, with **4.53%** friend growth.