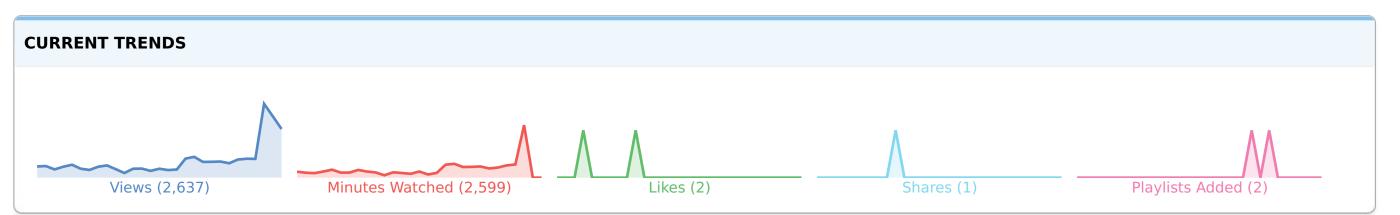

### YouTube (1 accounts)

| Views  | 2,637 | Minutes Watched | 2,599 | Watched Duration | 1,952 | New Videos   | 1 | Likes | 2 |
|--------|-------|-----------------|-------|------------------|-------|--------------|---|-------|---|
| Shares | 1     | Playlists Added | 2     | Subscribers      | 7     | Total Videos | 3 |       |   |

You had 2,637 views (90.93 per day). 29% of engagement is likes. On average you get 0 comments, 0 likes, 0 shares, 0 added to playlists per view.

On average **0.23%** of your views result in engagement.