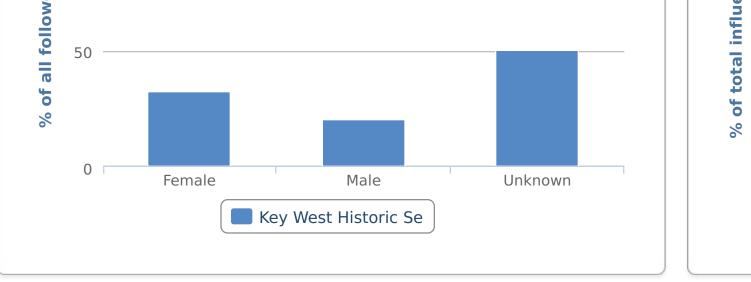

**39%** of your followers are male and **62%** of your followers are female.

Majority of your followers, or **36%** have **100 to 500** followers