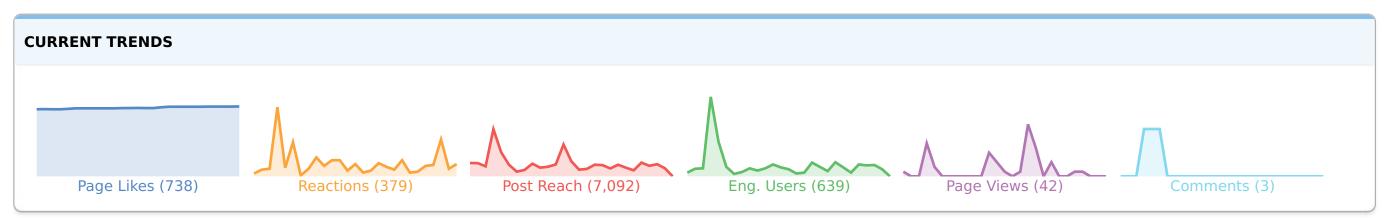

| Page Likes   | 738 | New Page Likes | 33  | Total Reach      | 7,485 | Post Reach       | 7,092 | Eng. Users  | 639 |
|--------------|-----|----------------|-----|------------------|-------|------------------|-------|-------------|-----|
| Total Clicks | 401 | Page Views     | 42  | Page Impressions | 14.1k | Post Impressions | 13.3k | Posts       | 42  |
| Comments     | 3   | Reactions      | 379 | Post Unlikes     | 3     | Shares           | 9     | Video Views | 2   |
| Reviews      | 1   | Mentions       | 4   |                  |       |                  |       |             |     |

You have published **42** posts (**1.56** per day). **48%** of interactions are clicks (**401** total). You had **3** comments and **9** post shares.

Your posts reached a total of **7,092** users (**263** per day). There was a total of **830** interactions.