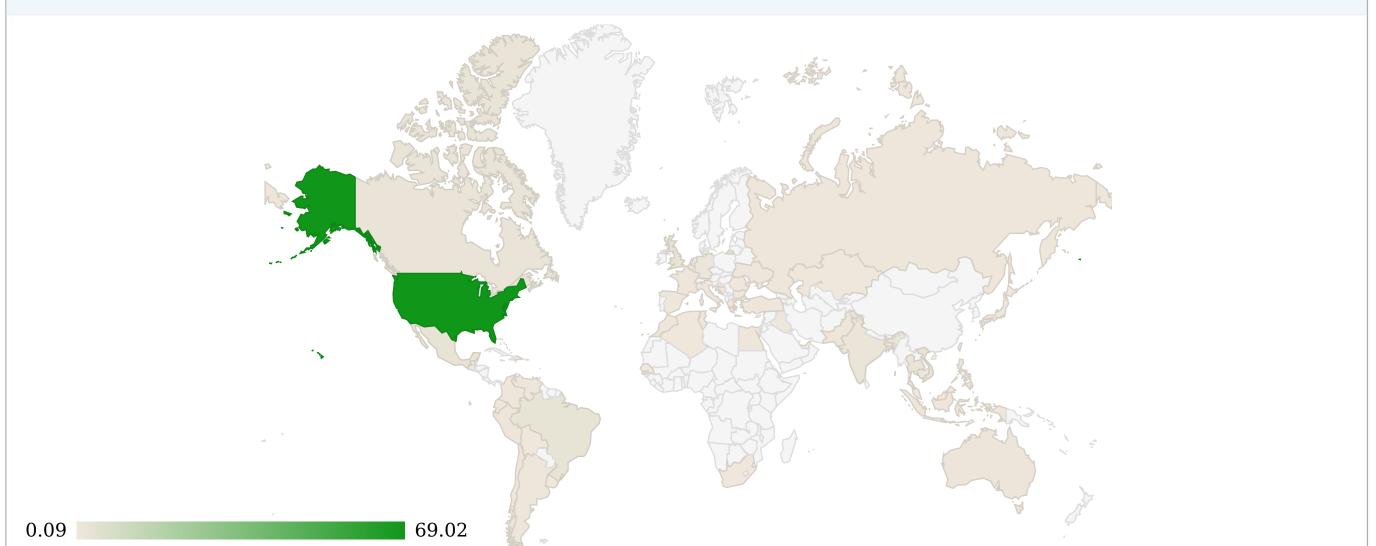

#### AUDIENCE WORLD DISTRIBUTION

| Country              | Code | \$ %  | \$ |
|----------------------|------|-------|----|
| United States        | US   | 69.02 |    |
| United Kingdom       | GB   | 2.65  |    |
| Brazil               | BR   | 2.61  |    |
| Viet Nam             | VN   | 2.51  |    |
| Mexico               | MX   | 2.51  |    |
| Canada               | CA   | 1.94  |    |
| Thailand             | ТН   | 1.85  |    |
| India                | IN   | 1.18  |    |
| Germany              | DE   | 0.9   |    |
| Peru                 | PE   | 0.81  |    |
| Australia            | AU   | 0.76  |    |
| Philippines          | РН   | 0.52  |    |
| Argentina            | AR   | 0.47  |    |
| Egypt                | EG   | 0.47  |    |
| Iraq                 | IQ   | 0.47  |    |
| Spain                | ES   | 0.43  |    |
| Cambodia             | КН   | 0.43  |    |
| Indonesia            | ID   | 0.43  |    |
| Pakistan             | РК   | 0.38  |    |
| Colombia             | СО   | 0.38  |    |
| France               | FR   | 0.38  |    |
| Turkey               | TR   | 0.38  |    |
| Ukraine              | UA   | 0.33  |    |
| Russian Federation   | RU   | 0.33  |    |
| United Arab Emirates | AE   | 0.33  |    |

You had a total of **14,147** page impressions (**524** per day).

United States is the country with most audience (92.39%). You have audience in 17 countries.

You have a gained a total of **32** new page fans during this time period. That's a **5%** increase.

Majority of your followers or 46% are in GMT-4:00 timezone and 96% of your followers speak English

United States is the country with most followers (74.42%). You have followers in more than 30 countries