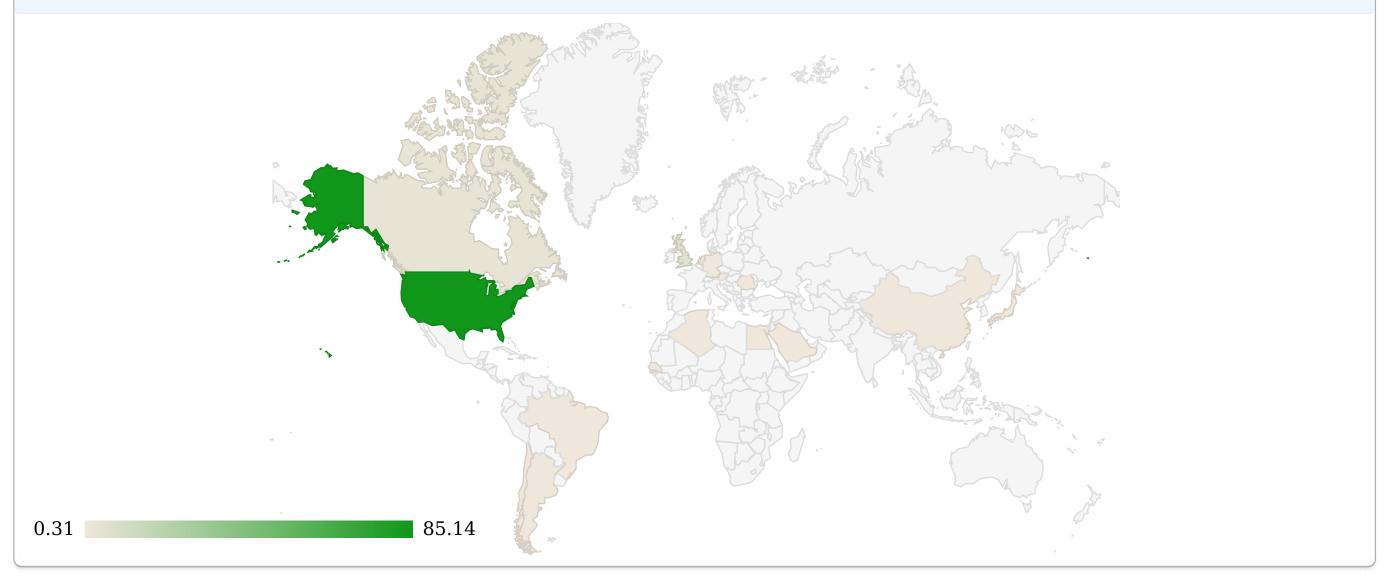

#### AUDIENCE WORLD DISTRIBUTION

| Country              | Code | \$ %  | \$ |
|----------------------|------|-------|----|
| United States        | US   | 69.02 |    |
| United Kingdom       | GB   | 2.65  |    |
| Brazil               | BR   | 2.61  |    |
| Viet Nam             | VN   | 2.51  |    |
| Mexico               | MX   | 2.51  |    |
| Canada               | CA   | 1.94  |    |
| Thailand             | ТН   | 1.85  |    |
| India                | IN   | 1.18  |    |
| Germany              | DE   | 0.9   |    |
| Peru                 | PE   | 0.81  |    |
| Australia            | AU   | 0.76  |    |
| Philippines          | РН   | 0.52  |    |
| Argentina            | AR   | 0.47  |    |
| Egypt                | EG   | 0.47  |    |
| Iraq                 | IQ   | 0.47  |    |
| Spain                | ES   | 0.43  |    |
| Cambodia             | КН   | 0.43  |    |
| Indonesia            | ID   | 0.43  |    |
| Pakistan             | РК   | 0.38  |    |
| Colombia             | СО   | 0.38  |    |
| France               | FR   | 0.38  |    |
| Turkey               | TR   | 0.38  |    |
| Ukraine              | UA   | 0.33  |    |
| Russian Federation   | RU   | 0.33  |    |
| United Arab Emirates | AE   | 0.33  |    |

#### AUDIENCE WORLD DISTRIBUTION

| Country              | \$ C | Code | <b>\$</b> % |    | \$ |
|----------------------|------|------|-------------|----|----|
| United States        | U    | JS   | 69.         | 02 |    |
| United Kingdom       | C    | GB   | 2.6         | 5  |    |
| Brazil               | В    | 3R   | 2.6         | 1  |    |
| Viet Nam             | V    | /N   | 2.5         | 1  |    |
| Mexico               | Ν    | МХ   | 2.5         | 1  |    |
| Canada               | C    | CA   | 1.9         | 4  |    |
| Thailand             | Т    | ГН   | 1.8         | 5  |    |
| India                | 11   | Ν    | 1.1         | 8  |    |
| Germany              | D    | DE   | 0.9         |    |    |
| Peru                 | P    | PE   | 0.8         | 1  |    |
| Australia            | А    | AU   | 0.7         | 6  |    |
| Philippines          | P    | РΗ   | 0.5         | 2  |    |
| Argentina            | А    | AR   | 0.4         | 7  |    |
| Egypt                | E    | EG   | 0.4         | 7  |    |
| Iraq                 | 10   | Q    | 0.4         | 7  |    |
| Spain                | E    | ES   | 0.4         | 3  |    |
| Cambodia             | К    | КН   | 0.4         | 3  |    |
| Indonesia            | I    | D    | 0.4         | 3  |    |
| Pakistan             | P    | РК   | 0.3         | 8  |    |
| Colombia             | C    | 0    | 0.3         | 8  |    |
| France               | F    | FR   | 0.3         | 8  |    |
| Turkey               | Т    | ΓR   | 0.3         | 8  |    |
| Ukraine              | L    | AL   | 0.3         | 3  |    |
| Russian Federation   | R    | าง   | 0.3         | 3  |    |
| United Arab Emirates | Δ    | ΑE   | 0.3         | 3  |    |