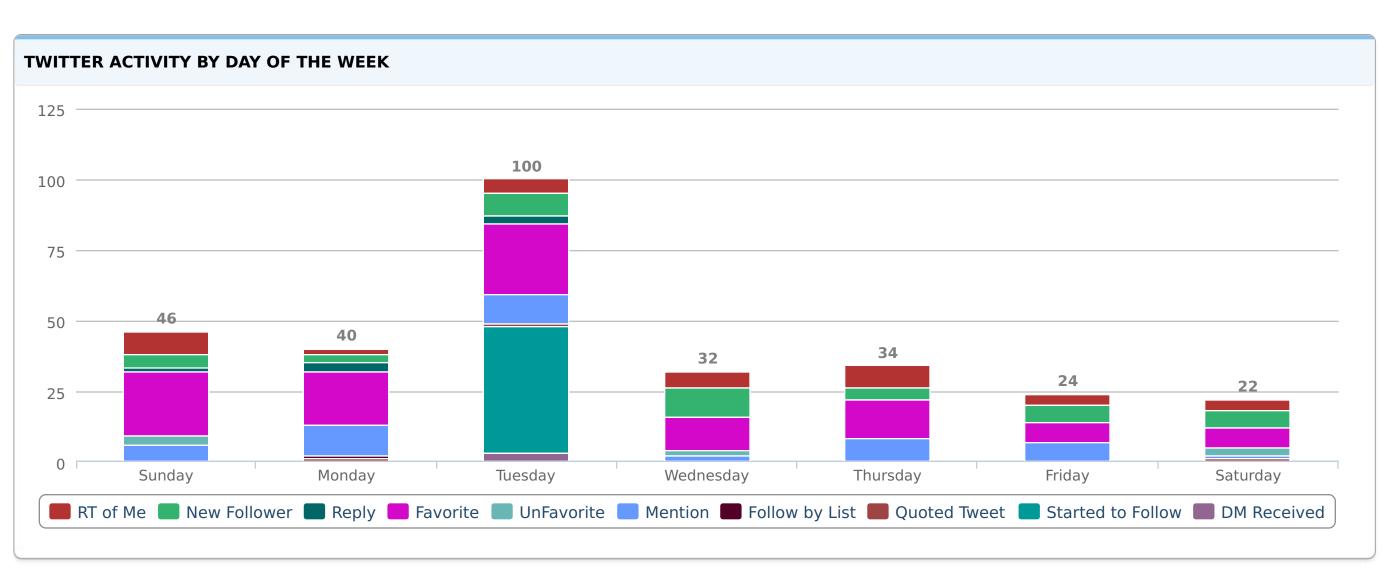

#### **FOLLOWER GROWTH**

| 1:00 PM - 2:00 PM                             | 10:00 PM - 11:00<br>PM                       | 3:00 PM - 4:00 PM                             | 9:00 PM - 10:00 PM                             | 10:00 AM - 11:00 AM                               |
|-----------------------------------------------|----------------------------------------------|-----------------------------------------------|------------------------------------------------|---------------------------------------------------|
| <b>11%</b> of retweets occur during this time | <b>29%</b> of replies occur during this time | <b>16%</b> of mentions occur during this time | <b>16%</b> of favorites occur during this time | <b>12%</b> of new follower occur during this time |