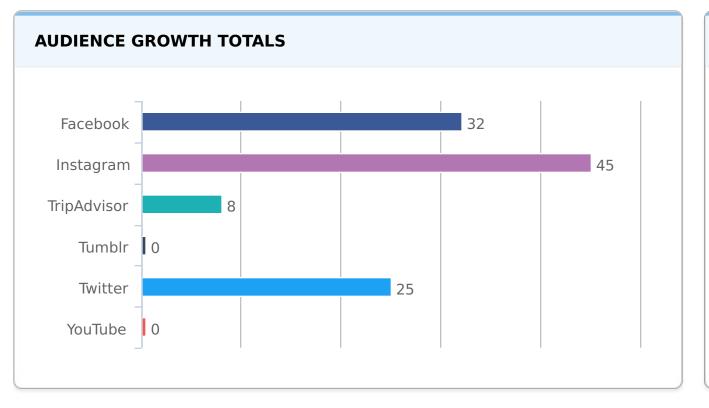

#### **AUDIENCE GROWTH BY CHANNEL**

| Channel                 | Audience Growth (Net) | Growth Rate | Total Audience |
|-------------------------|-----------------------|-------------|----------------|
| <b>f</b> Facebook       | 32                    | 4.53%       | 738            |
| Instagram               | 45                    | 4.36%       | 1,078          |
| TripAdvisor             | 8                     | 2.27%       | 361            |
| t <u>Tumblr</u>         | 0                     | 0%          | 2              |
| <b>E</b> <u>Twitter</u> | 25                    | 3.63%       | 713            |
| <u>YouTube</u>          | 0                     | 0%          | 7              |
|                         | 110                   | 3.79%       | 2,899          |

**Instagram** accounted for the most audience growth, with **45** new followers added. **Facebook** was your fastest-growing channel, with **4.53%** friend growth.