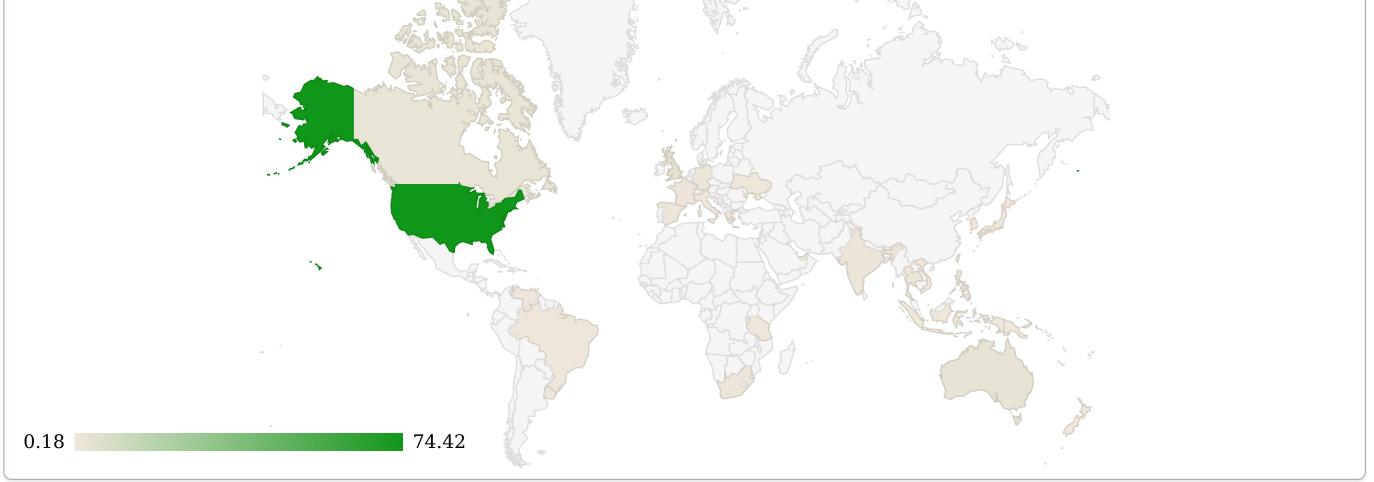

Majority of your followers or 46% are in GMT-4:00 timezone and 96% of your followers speak English

United States is the country with most followers (74.42%). You have followers in more than 30 countries