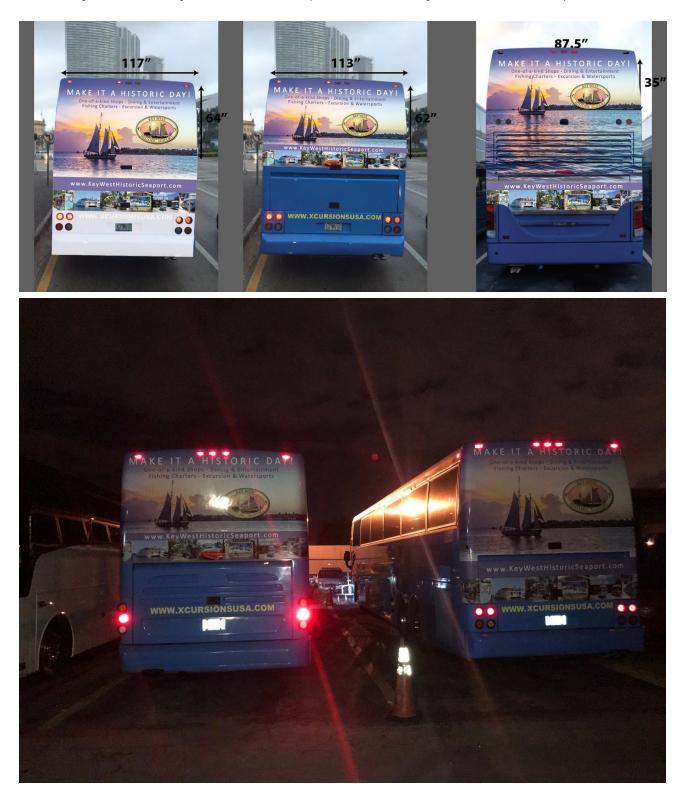

#### **ADVERTISING / MEDIA BUYS**

1. Tour Bus / Motor Coach - three rear bus wraps with daily service from Miami's Bayside Park - Key West Historic Seaport - Miami. Fully Installed. See samples below:

- 2. Ran month of March Digital Advertising (Google Adwords) campaign started March 1st targeting cruise ship passengers and spring breakers thru March 31st and included last week of April. Our team gathered in April to strategize for May/June/July.
- 3. Delivered Half Page Image to Key West Chamber of Commerce for 2017-2018 Calendar Insertion.

Located along the Harborwalk Waterfront at the ends of Front Street, Greene Street, Elizabeth Street, William Street, Margaret Street & Grinnell Street

4. Printing and Installation of US-1 Bus Shelter with Anderson Outdoor Advertising. See Bus Shelter Image below: