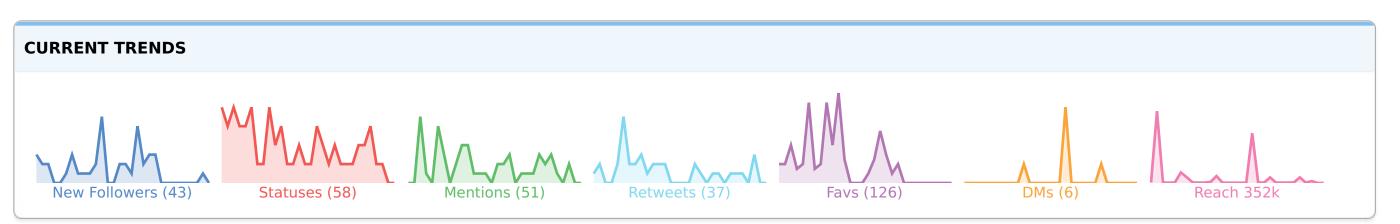

| Followers 7 | 13 | New Followers | 43      | Following | 2,020 | Statuses           | 58            | Mentions  | 51  |
|-------------|----|---------------|---------|-----------|-------|--------------------|---------------|-----------|-----|
| Inbound DMs | 6  | RTs by me     | 140     | RTs of me | 37    | Quotes             | 13            | Favorites | 126 |
| Lists       | 16 | Reach         | 351,883 | Replies   | 2     | Link Clicks (Platf | orm Posts) 27 |           |     |

You have published **58** updates (**1.93** per day). **59%** of engagement is **favs**. On average you get **2.17** favs, **0.64** retweets, **0.88** mentions and **0.76** new followers per post.

Your reach has exceeded your total followers **21** times during this period.