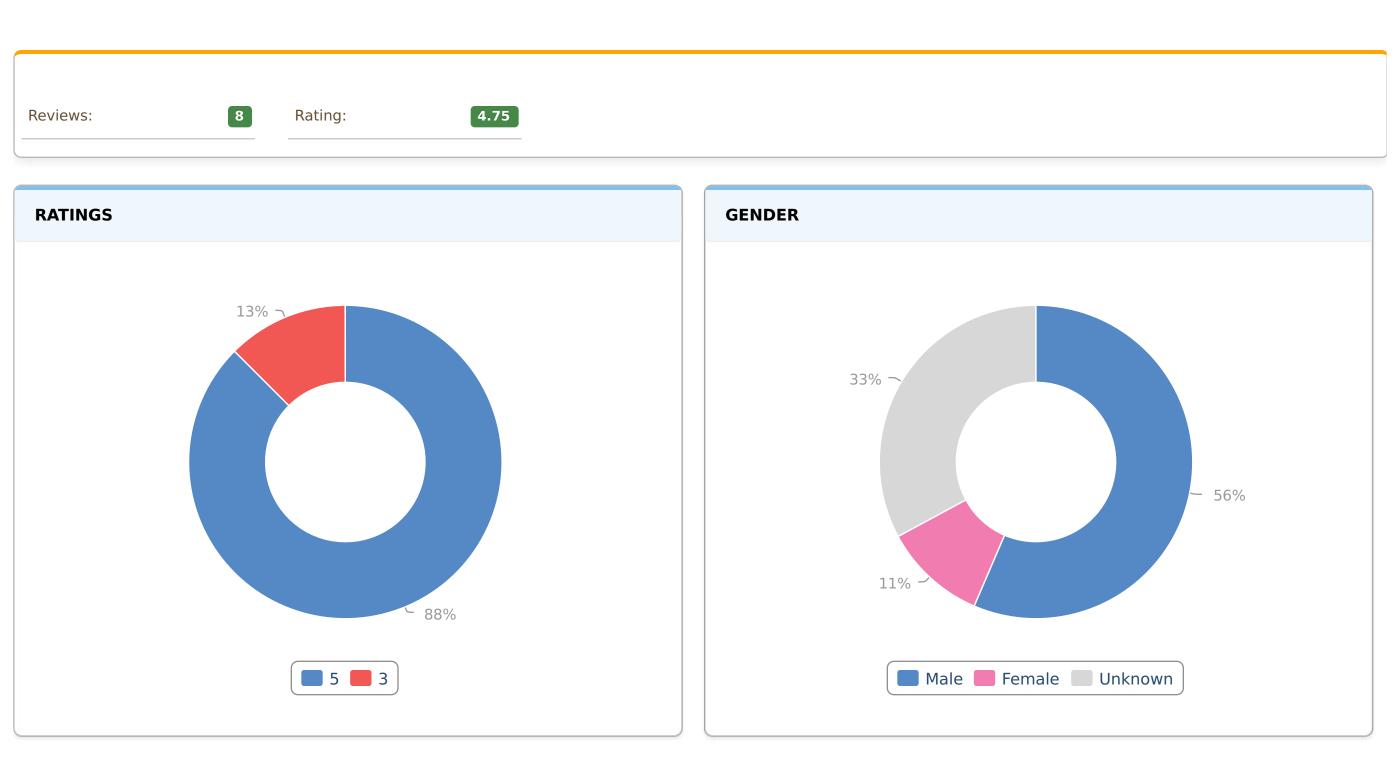

#### **8 REVIEWS**

|   | - |    |  |
|---|---|----|--|
| 1 |   | -  |  |
| 1 | 4 | 3. |  |

### Historic Seaport at Natural beauty of the gulf There is so much to do on the pier. We went shopping for jewelry and souvenirs. Enjoyed great food and draft beers at local shops and res... by Ilona R on April 27, 2017 Historic Seaport at **Beautiful wintertime retreat!** We visited the Seaport area and enjoyed seeing the many boats, shops and restaurants. Our food was delicious and it was interesting to wa... by Wvcllctbls on April 21, 2017 Historic Seaport at Seaport Stroll & Harbour Walk ! This was a relaxing activity to do one evening - we walked the Historic Seaport. It is not very well advertised, and that is unfortunate.... by NancyLovesRehoboth on April 20, 2017 Historic Seaport at **Excellent Views** The views never disappoint, what a great place to walk, it was a fantastic way to walk to start my day, every day. by Faye W on April 16, 2017 Historic Seaport at Another great place in Key West Unfortunately we discovered it too late and did not have more time to enjoy it. Great port with a boardwalk and lots of bars. We will defin... by Andrew K on April 13, 2017 Historic Seaport at Seaport is worth a visit The seaport can be dominated by cruise chips during the day which block the views but overall it is scenic area to visit. by A C R on April 11, 2017 Historic Seaport at The Port is Great A great place to visit and take a walk in the early morning to take in the view and the sun rise without a lot of people