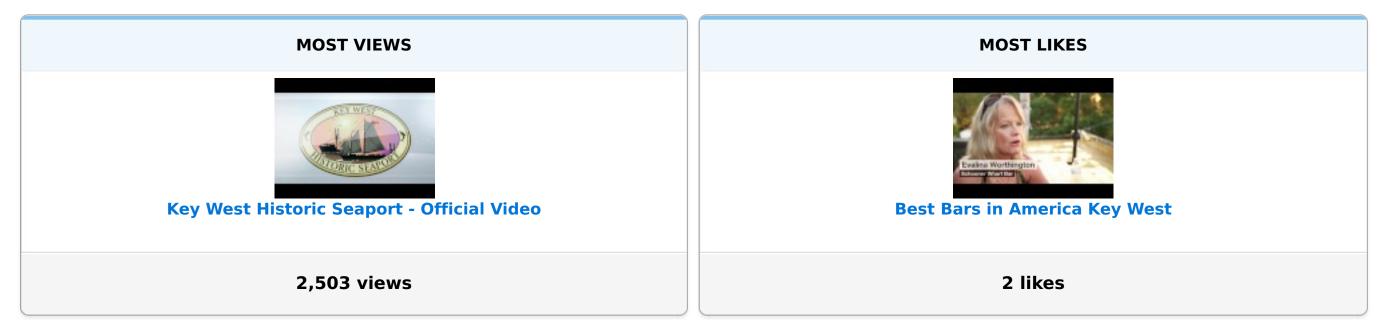

by Blake Lieberman on Apr 27, 2017

Key West Historic Se

**1** Comments **1** Likes

| MOST VIEWED VIDEO                                 | MOST LIKED VIDEO                                  |
|---------------------------------------------------|---------------------------------------------------|
| Key TV - Key West and The Florida Keys Television | Key TV - Key West and The Florida Keys Television |
| 108 views                                         | 12 likes                                          |

### YouTube (1 accounts)

| Views  | 2,637 | Minutes Watched | 2,599 | Watched Duration | 1,952 | New Videos   | 1 | Likes | 2 |
|--------|-------|-----------------|-------|------------------|-------|--------------|---|-------|---|
| Shares | 1     | Playlists Added | 2     | Subscribers      | 7     | Total Videos | 3 |       |   |