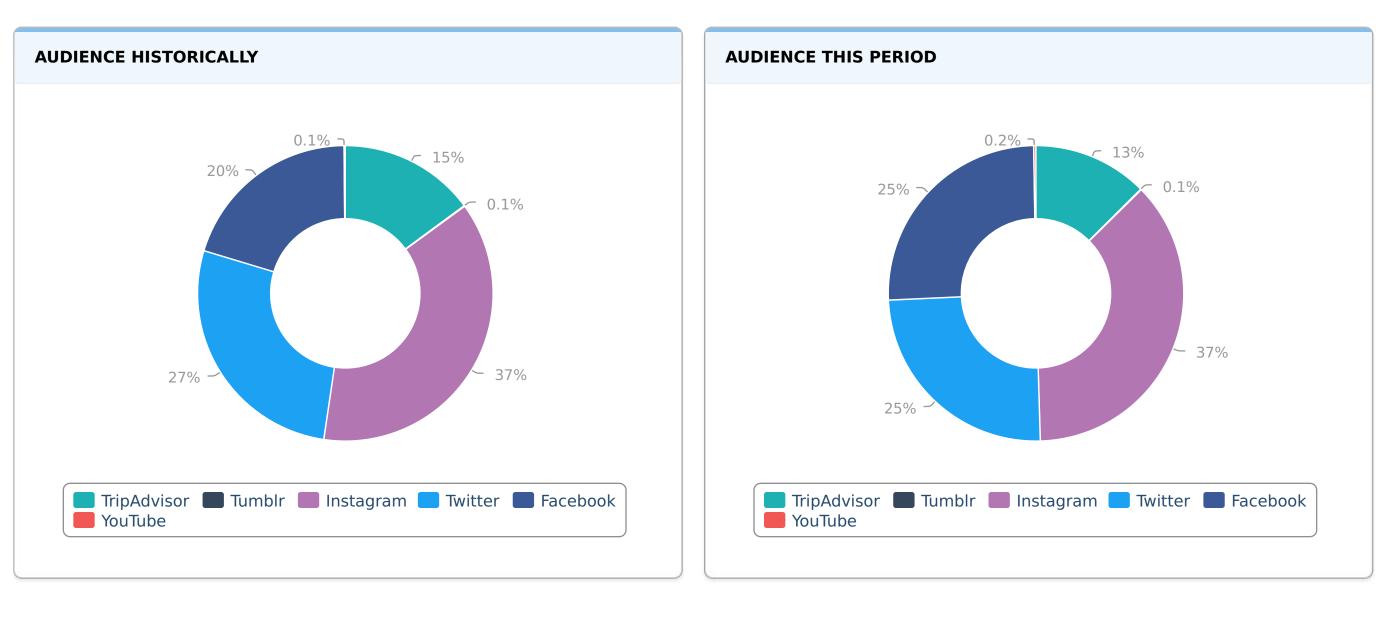

#### **AUDIENCE GROWTH BY CHANNEL**

| Channel                 | Audience Growth (Net) | Growth Rate | Total Audience |
|-------------------------|-----------------------|-------------|----------------|
| <b>f</b> Facebook       | 32                    | 4.53%       | 738            |
| Instagram               | 45                    | 4.36%       | 1,078          |
| TripAdvisor             | 8                     | 2.27%       | 361            |
| t <u>Tumblr</u>         | 0                     | 0%          | 2              |
| <b>E</b> <u>Twitter</u> | 25                    | 3.63%       | 713            |
| <u>YouTube</u>          | 0                     | 0%          | 7              |
|                         | 110                   | 3.79%       | 2,899          |

**Instagram** accounted for the most audience growth, with **45** new followers added. **Facebook** was your fastest-growing channel, with **4.53%** friend growth.