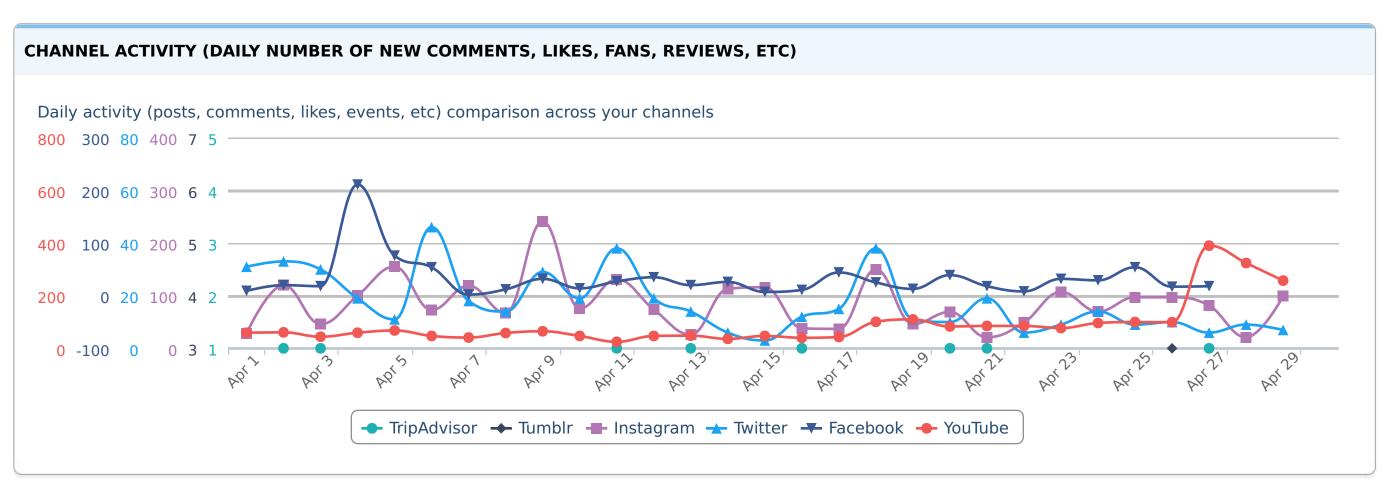

#### KWHS VIDEO

- YouTube: Increased to 10,762 views from 8,024 views last month.
- Airing daily on Destination Network [Key TV/TripSmarter.com]. Sample below shows broadcast report affidavit for month of April.
- Planning / Scripting of Editorial Video Shoot in June, 2017.

#### KWHS Social Media (Facebook, Twitter, Instagram, Youtube)

- Ongoing social media content creation and daily posting (Weekly Seaport Spotlight, Tenant Info. Events, etc.)
- See Attached Monthly Audience Summary Report and Comprehensive Social Media Report.