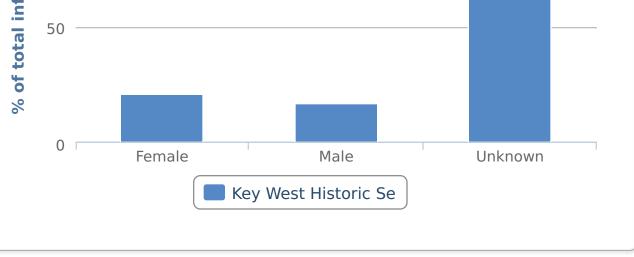

#### MOST INFLUENTIAL FOLLOWERS

| User                                 | Followers | % of total reach |
|--------------------------------------|-----------|------------------|
| Flavia Peixoto                       | 112,102   | 7%               |
| 🄗 Rio Academia Natural エエ            | 54,223    | 4%               |
| 🚯 Ragnhild Jevne                     | 36,885    | 3%               |
| Maxim Sukhanov                       | 34,403    | 2%               |
| 🙀 Matt Monge                         | 29,204    | 2%               |
| ALINEGUERINO                         | 28,410    | 2%               |
| VISIT the SOUTH™                     | 26,981    | 2%               |
| Boatly <sup>™</sup> - Boats & Travel | 22,181    | 2%               |
| 🗞 ReelHooked Co.                     | 21,763    | 2%               |
| 2 Travel Dads                        | 21,588    | 2%               |