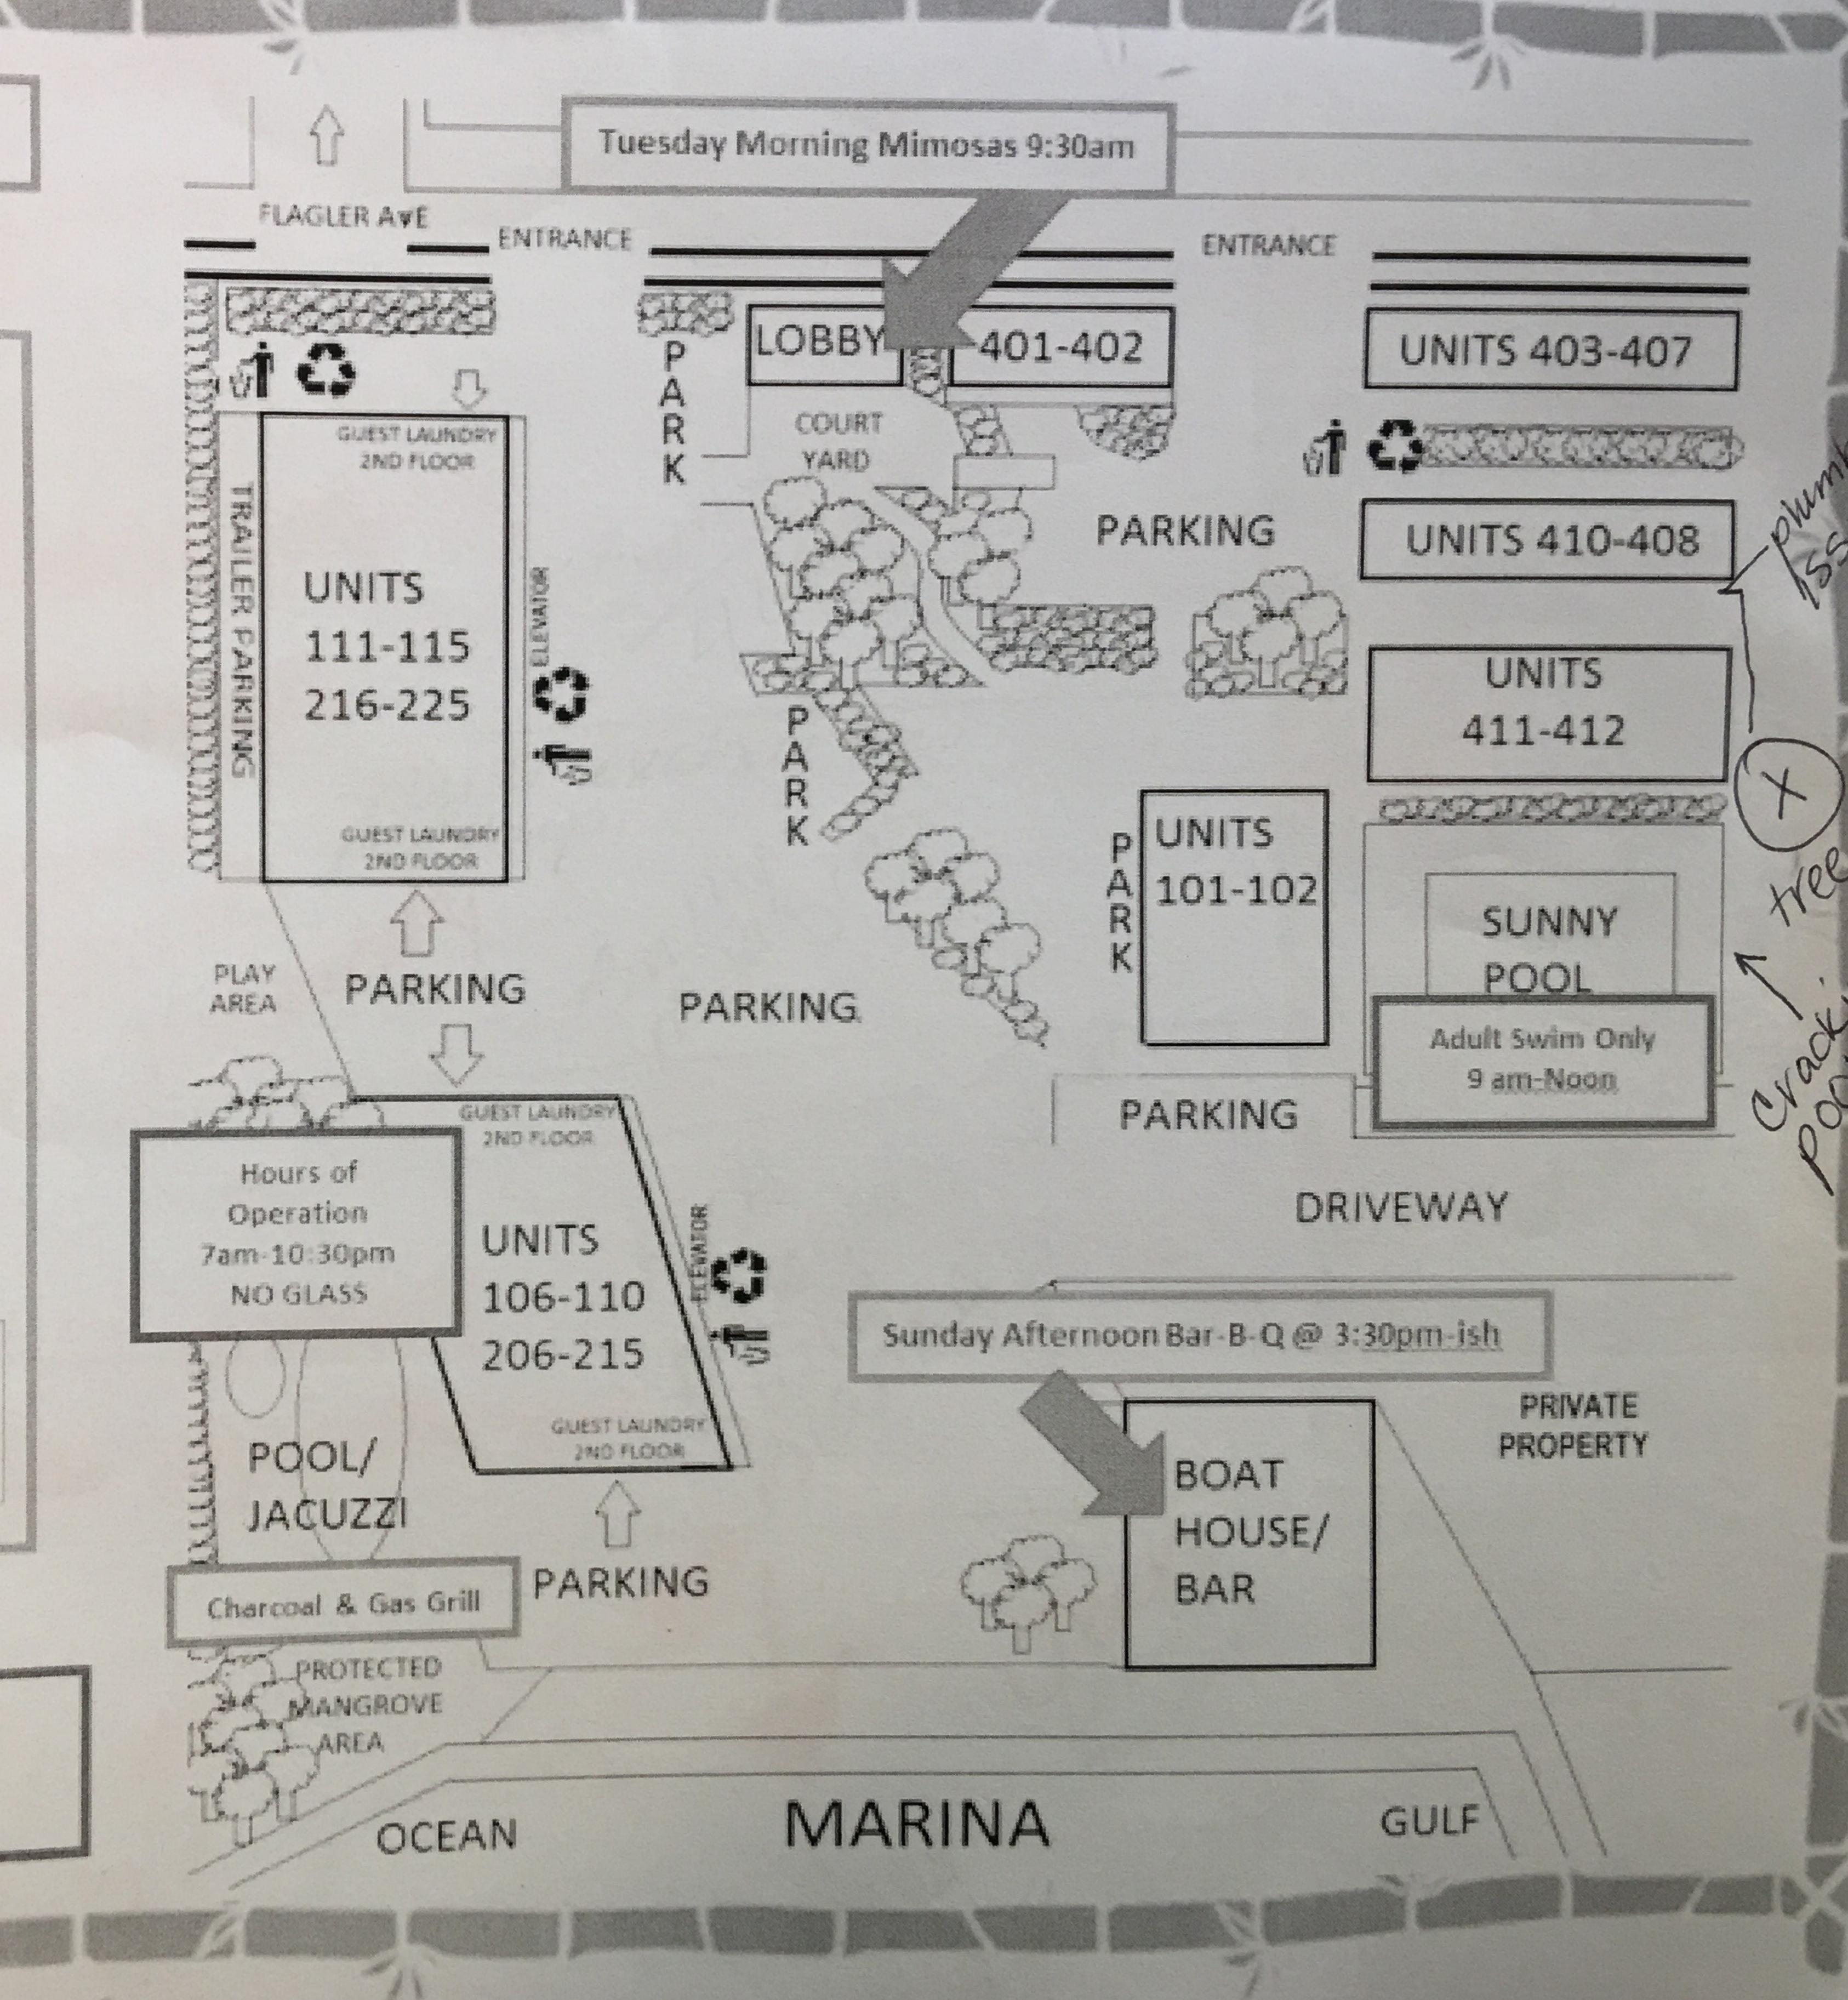

## Additional Information

Unit

Come One, Come Allill

Sunday Bar-B-Q at The Boathouse Starting at 3:30 pm-ish

Enjoy Tuesday Morning Mimosas with Jenny & the Coconut Mallory Staff starting at 9:30 am

The Boathouse Hours of Operation: 9 am - 10:30 pm-ish

Pool Hours:
7 am - 10:30 pm
Adult Swim: 9 am-Noon
NO GLASS

Monday & Thursday 10am-Noon
Please place outside room door

Wifi Username: coconut Password: telegraph

1/10/11/11