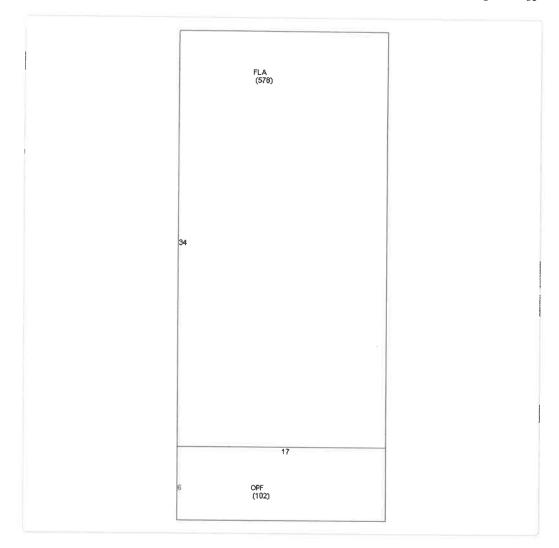

The Ocean Walk property consists of 17.11 acres of land located at 3900 South Roosevelt Boulevard, and contains 296 residential dwelling units within two buildings that were constructed in 1989 following several years of protracted litigation arising from the City's initial approval of a plan to develop the Property and adjacent parcels. At the time of construction, only 1 parking space per unit was required.

The proposed units include 24 affordable workforce housing units to be located in two new structures. The new units are subject to HDR bulk regulations, including maximum height of 40 feet, minimum front setback of 30 feet, and a minimum rear and side setbacks of 25 feet. One existing concrete structure of 2,906 square feet containing administration and maintenance facilities is to be demolished (Building 1, as shown on the survey) to accommodate the construction of "Building A", as shown on the site plan. Further, Sec.108-576 (a), prohibits the location of any parking within any wetland bufferyard zones as described by Sec. 110-91.