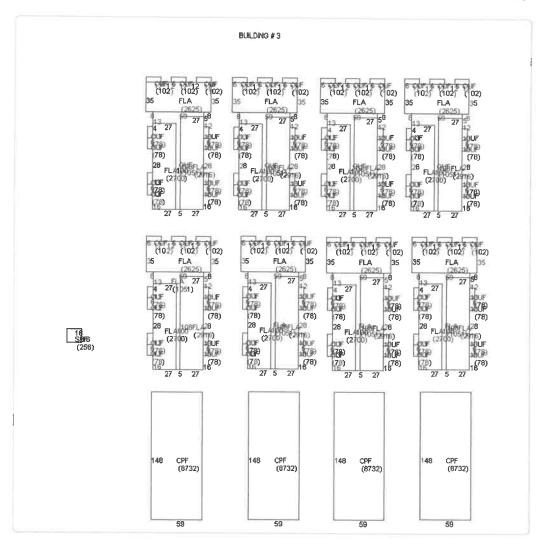

The Ocean Walk property consists of 17.11 acres of land located at 3900 South Roosevelt Boulevard, and contains 296 residential dwelling units within two buildings that were constructed in 1989 following several years of protracted litigation arising from the City's initial approval of a plan to develop the Property and adjacent parcels. At the time of construction, only 1 parking space per unit was required.

The proposed units include 24 affordable workforce housing units to be located in two new structures. The new units are subject to HDR bulk regulations, including maximum height of 40 feet, minimum front setback of 30 feet, and a minimum rear and side setbacks of 25 feet. One existing concrete structure of 2,906 square feet containing administration and maintenance facilities is to be demolished (Building 1, as shown on the survey) to accommodate the construction of "Building A", as shown on the site plan. Further, Sec.108-576 (a), prohibits the location of any parking within any wetland bufferyard zones as described by Sec. 110-91.