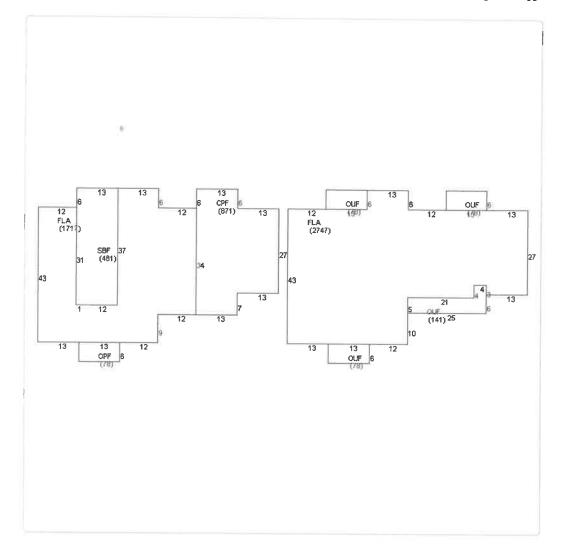

The Ocean Walk property consists of 17.11 acres of land located at 3900 South Roosevelt Boulevard, and contains 296 residential dwelling units within two buildings that were constructed in 1989 following several years of protracted litigation arising from the City's initial approval of a plan to develop the Property and adjacent parcels. At the time of construction, only 1 parking space per unit was required.

The proposed units include 24 affordable workforce housing units to be located in two new structures. The new units are subject to HDR bulk regulations, including maximum height of 40 feet, minimum front setback of 30 feet, and a minimum rear and side setbacks of 25 feet. One existing concrete structure of 2,906 square feet containing administration and maintenance facilities is to be demolished (Building 1, as shown on the survey) to accommodate the construction of "Building A", as shown on the site plan. Further, Sec.108-576 (a), prohibits the location of any parking within any wetland bufferyard zones as described by Sec. 110-91.

In order to construct the new units, 48 existing parking spaces will be demolished, and replaced by 49 spaces. These spaces were **not** considered as a part of the variance request; they remain as part of the existing parking count for the 296 units on the property today.

The revised site plan provides a total of 100 new vehicular parking spaces for the 80 new units. Along with the provision of 167 bicycle spaces, the vehicular parking deficit falls to 22 parking spaces.

Required Parking: 160 spaces Provided: 100 spaces

Required Bicycle Parking: 16 Provided: 167

Excess Bicycle Parking 151 4 bike spaces = 1 Vehicular Space 37.75 or 38 spaces

160 - 138 = 22 space deficit.

The applicant is requesting approval to add an additional 88 bicycle spaces.