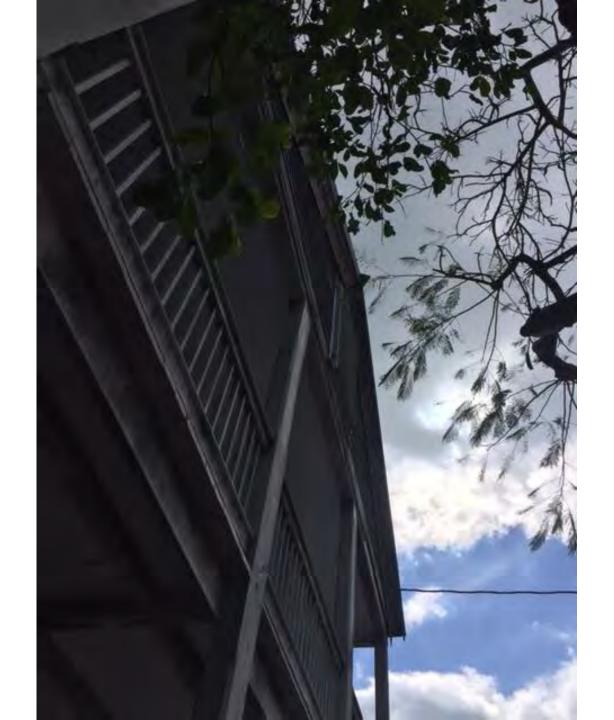

### **Site Facts:**

The two-story house at 704 Eaton Street is listed as a contributing resource in the survey, built c. 1885, and first appears on the 1889 Sanborn map. The house has a two-story massing with typical features of a two-story Classical Revival structure in Key West with two-story front porch. The house has a temple form front gable roof with classical proportions. The posts on the front of the house are one wood piece – extending through the two stories. The house has two small additions on the rear that appear on the 1899 and 1912 Sanborn maps respectively. The two additions have vertical siding, although the small rear addition has two walls with plywood currently as the exterior siding.

### **Staff Analysis**

Last month, the Commission approved the partial demolition of the rear wall of a main building and the demolition of a side wall of the rear addition that dates to 1899. Because the demolition request is for the least publicly visible, secondary elevations and staff does not feel that the wall meet any of the criteria listed in Sec. 102-218, the Commission can consider the request for demolition: