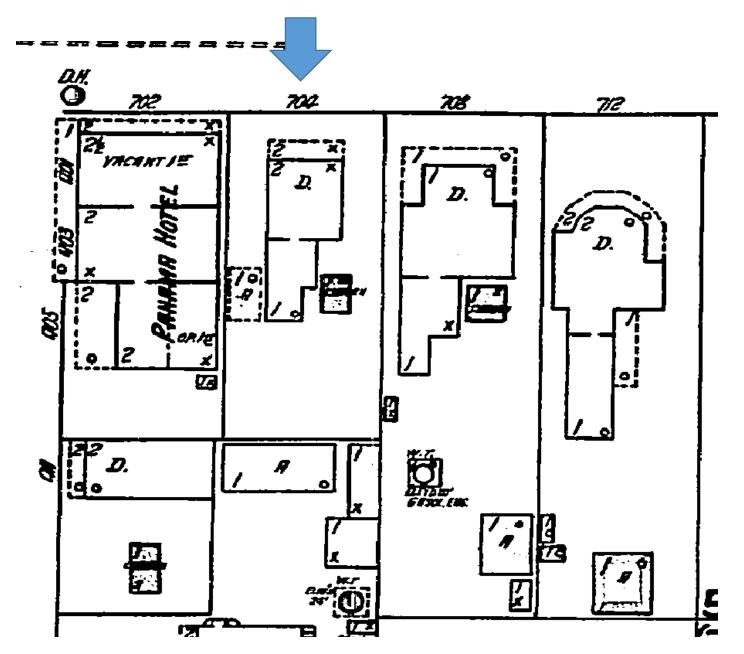

### **Site Facts:**

The two-story house at 704 Eaton Street is listed as a contributing resource in the survey, built c. 1885, and first appears on the 1889 Sanborn map. The house has a two-story massing with typical features of a two-story Classical Revival structure in Key West with two-story front porch. The house has a temple form front gable roof with classical proportions. The posts on the front of the house are one wood piece – extending through the two stories. The house has two small additions on the rear that appear on the 1899 and 1912 Sanborn maps respectively. The two additions have vertical siding, although the small rear addition has two walls with plywood currently as the exterior siding.

### **Staff Analysis**

Last month, the Commission approved the partial demolition of the rear wall of a main building and the demolition of a side wall of the rear addition that dates to 1899. Because the demolition request is for the least publicly visible, secondary elevations and staff does not feel that the wall meet any of the criteria listed in Sec. 102-218, the Commission can consider the request for demolition:

- (1) The walls do not embody distinctive characteristics and are not significant and distinguished entity. Staff feels that their components lack individual distinction.
- (2) The walls are not specifically associated with events that have made a significant contribution to local, state, or national history;
- (3) The walls have no significant character, interest, or value as part of the development, heritage, or cultural characteristics of the city, state or nation, and are not associated with the life of a person significant in the past;
- (4) The walls to be demolished are not the site of a historic event with a significant effect upon society;
- (5) The walls do not exemplify the cultural, political, economic, social, or historic heritage of the city;
- (6) The walls do not portray the environment in an era of history characterized by a distinctive architectural style;
- (7) The walls are not related to a square, park, or other distinctive area.
- (8) The walls do not have a unique location or singular physical characteristic which represents an established and familiar visual feature of its neighborhood or of the city, and does not exemplify the best remaining architectural type in a neighborhood; and
- (9) The walls have not yielded, and are not likely to yield, information important in history.