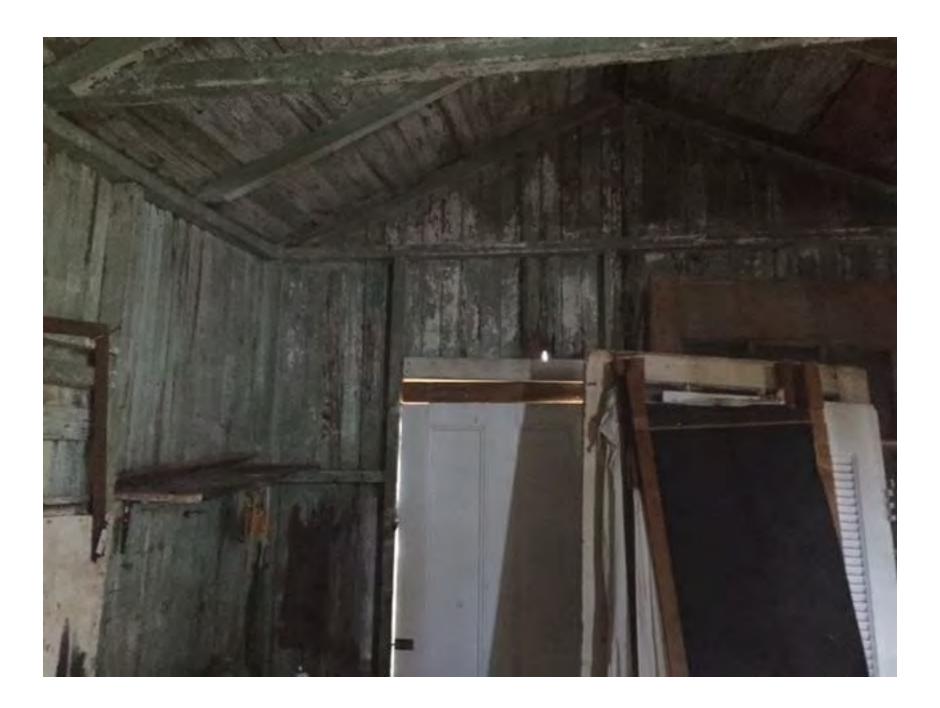

### **Site Facts:**

The two-story house at 704 Eaton Street is listed as a contributing resource in the survey, built c. 1885, and first appears on the 1889 Sanborn map. The house has a two-story massing with typical features of a two-story Classical Revival structure in Key West with two-story front porch. The house has a temple form front gable roof with classical proportions. The posts on the front of the house are one wood piece – extending through the two stories. The house has two small additions on the rear that appear on the 1899 and 1912 Sanborn maps respectively. The two additions have vertical siding, although the small rear addition has two walls with plywood currently as the exterior siding.

### **Staff Analysis**

Last month, the Commission approved the partial demolition of the rear wall of a main building and the demolition of a side wall of the rear addition that dates to 1899. Because the demolition request is for the least publicly visible, secondary elevations and staff does not feel that the wall meet any of the criteria listed in Sec. 102-218, the Commission can consider the request for demolition: