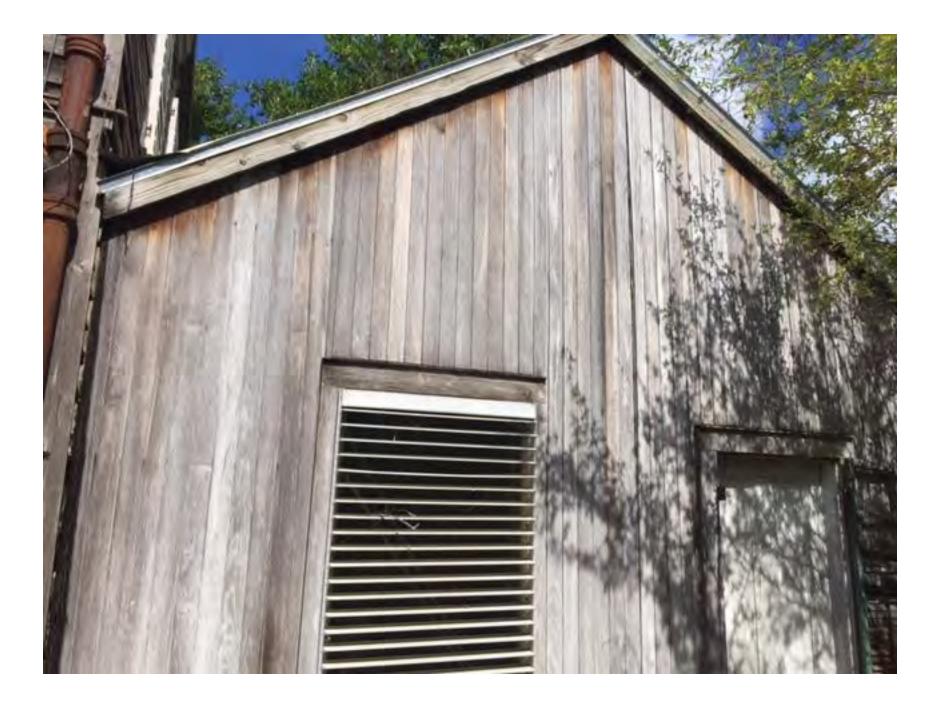

### **Site Facts:**

The two-story house at 704 Eaton Street is listed as a contributing resource in the survey, built c. 1885, and first appears on the 1889 Sanborn map. The house has a two-story massing with typical features of a two-story Classical Revival structure in Key West with two-story front porch. The house has a temple form front gable roof with classical proportions. The posts on the front of the house are one wood piece – extending through the two stories. The house has two small additions on the rear that appear on the 1899 and 1912 Sanborn maps respectively. The two additions have vertical siding, although the small rear addition has two walls with plywood currently as the exterior siding.

### **Staff Analysis**

Last month, the Commission approved the partial demolition of the rear wall of a main building and the demolition of a side wall of the rear addition that dates to 1899. Because the demolition request is for the least publicly visible, secondary elevations and staff does not feel that the wall meet any of the criteria listed in Sec. 102-218, the Commission can consider the request for demolition: