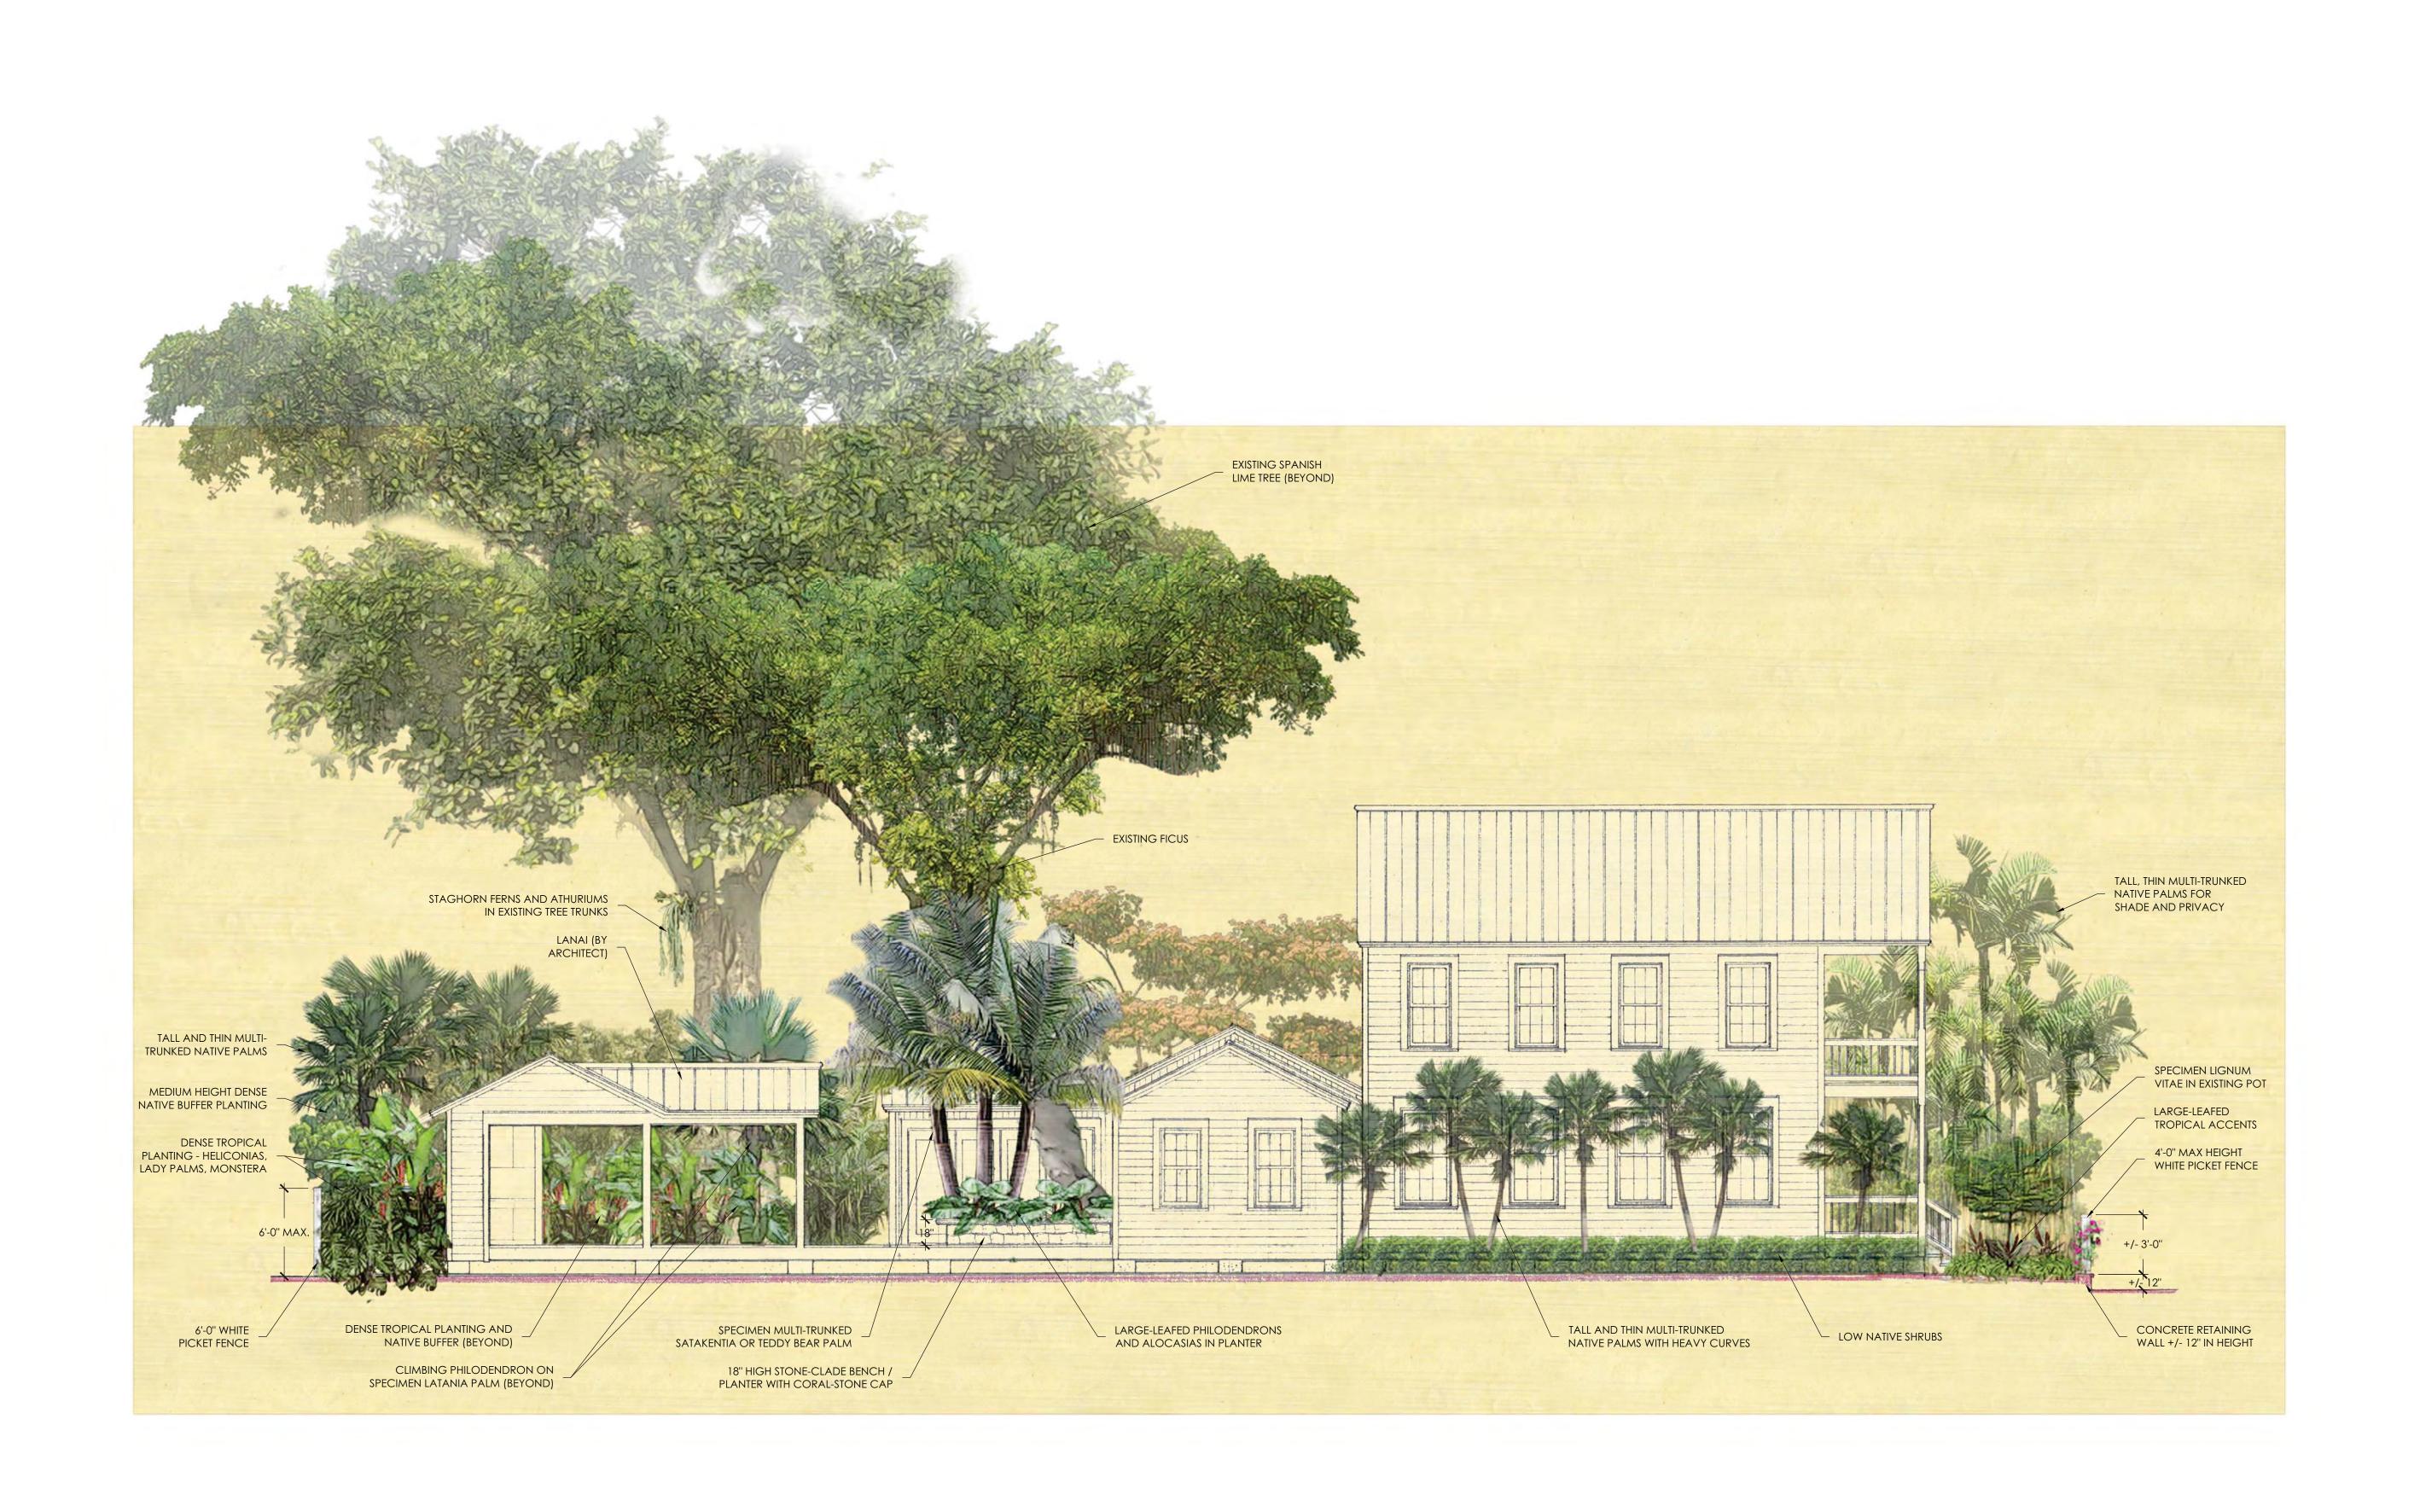

### **Site Facts:**

The two-story house at 704 Eaton Street is listed as a contributing resource in the survey, built c. 1885, and first appears on the 1889 Sanborn map. The house has a two-story massing with typical features of a two-story Classical Revival structure in Key West with two-story front porch. The house has a temple form front gable roof with classical proportions. The posts on the front of the house are one wood piece – extending through the two stories. The house has two small additions on the rear that appear on the 1899 and 1912 Sanborn maps respectively. The two additions have vertical siding, although the small rear addition has two walls with plywood currently as the exterior siding.