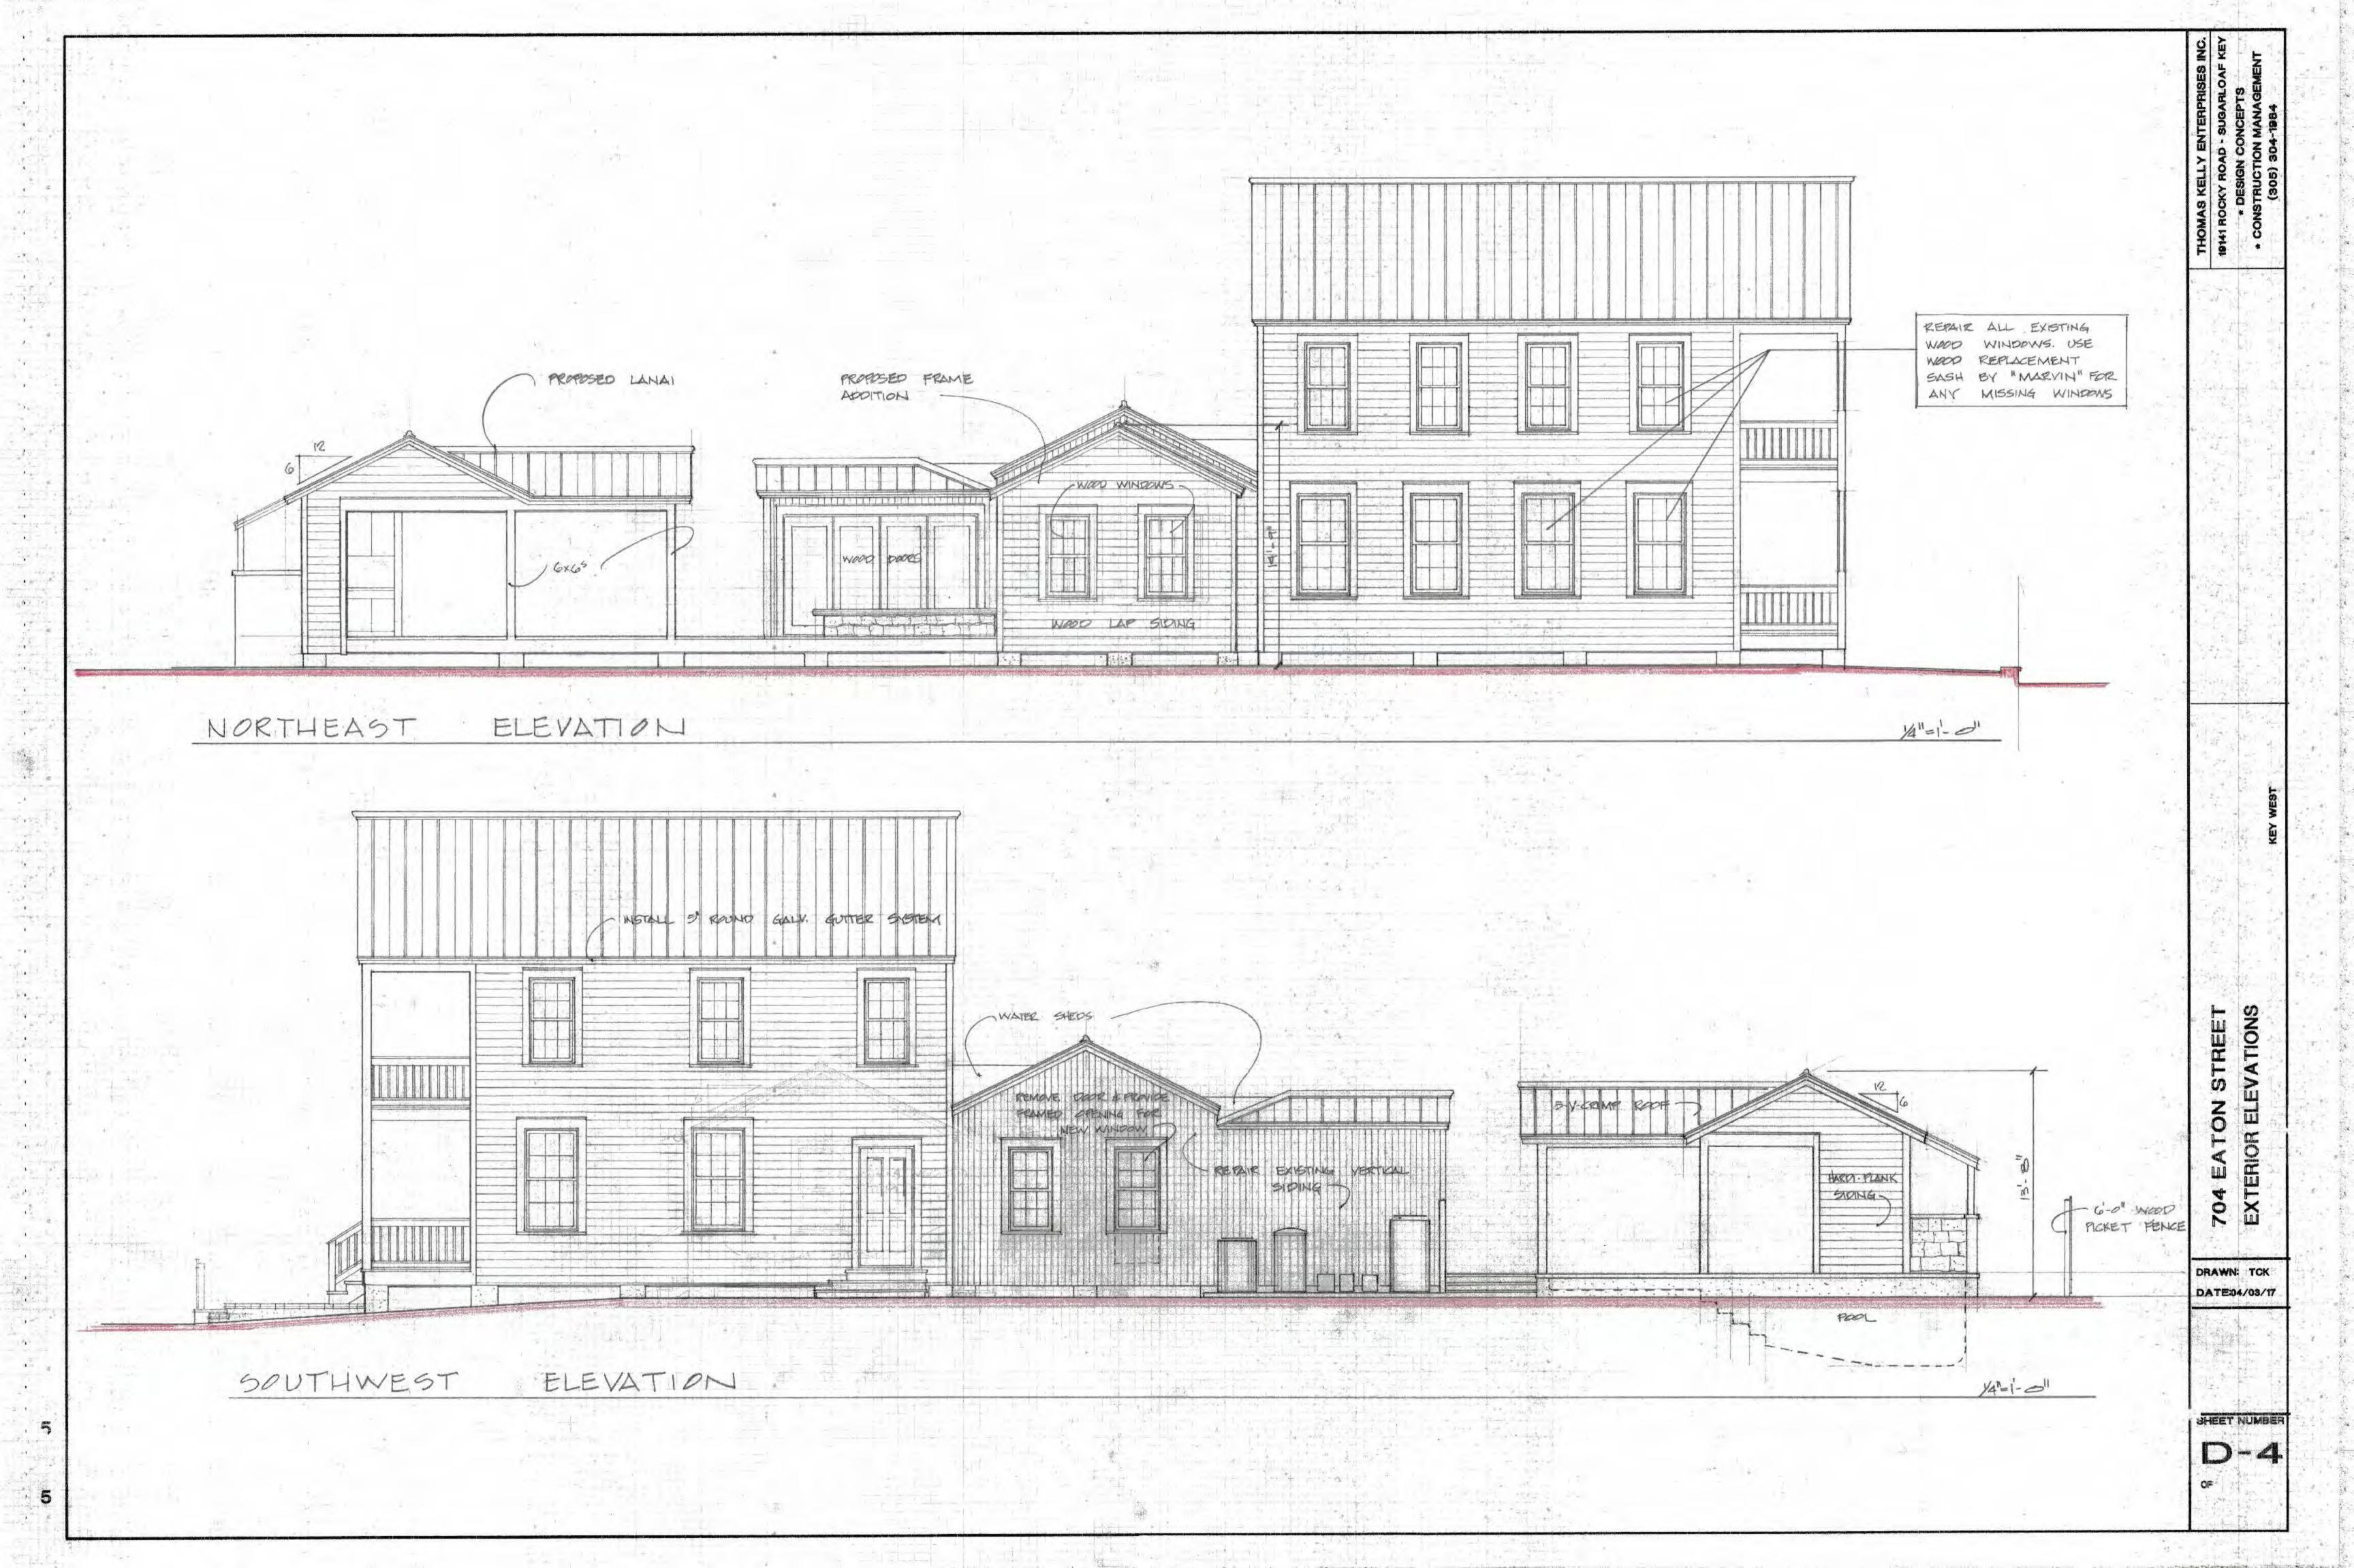

### **Description of Work:**

Partial demolition of rear wall of main house and demolition of side wall of rear addition. Second Reading.

### **Site Facts:**

The two-story house at 704 Eaton Street is listed as a contributing resource in the survey, built c. 1885, and first appears on the 1889 Sanborn map. The house has a two-story massing with typical features of a two-story Classical Revival structure in Key West with two-story front porch. The house has a temple form front gable roof with classical proportions. The posts on the front of the house are one wood piece – extending through the two stories. The house has two small additions on the rear that appear on the 1899 and 1912 Sanborn maps respectively. The two additions have vertical siding, although the small rear addition has two walls with plywood currently as the exterior siding.