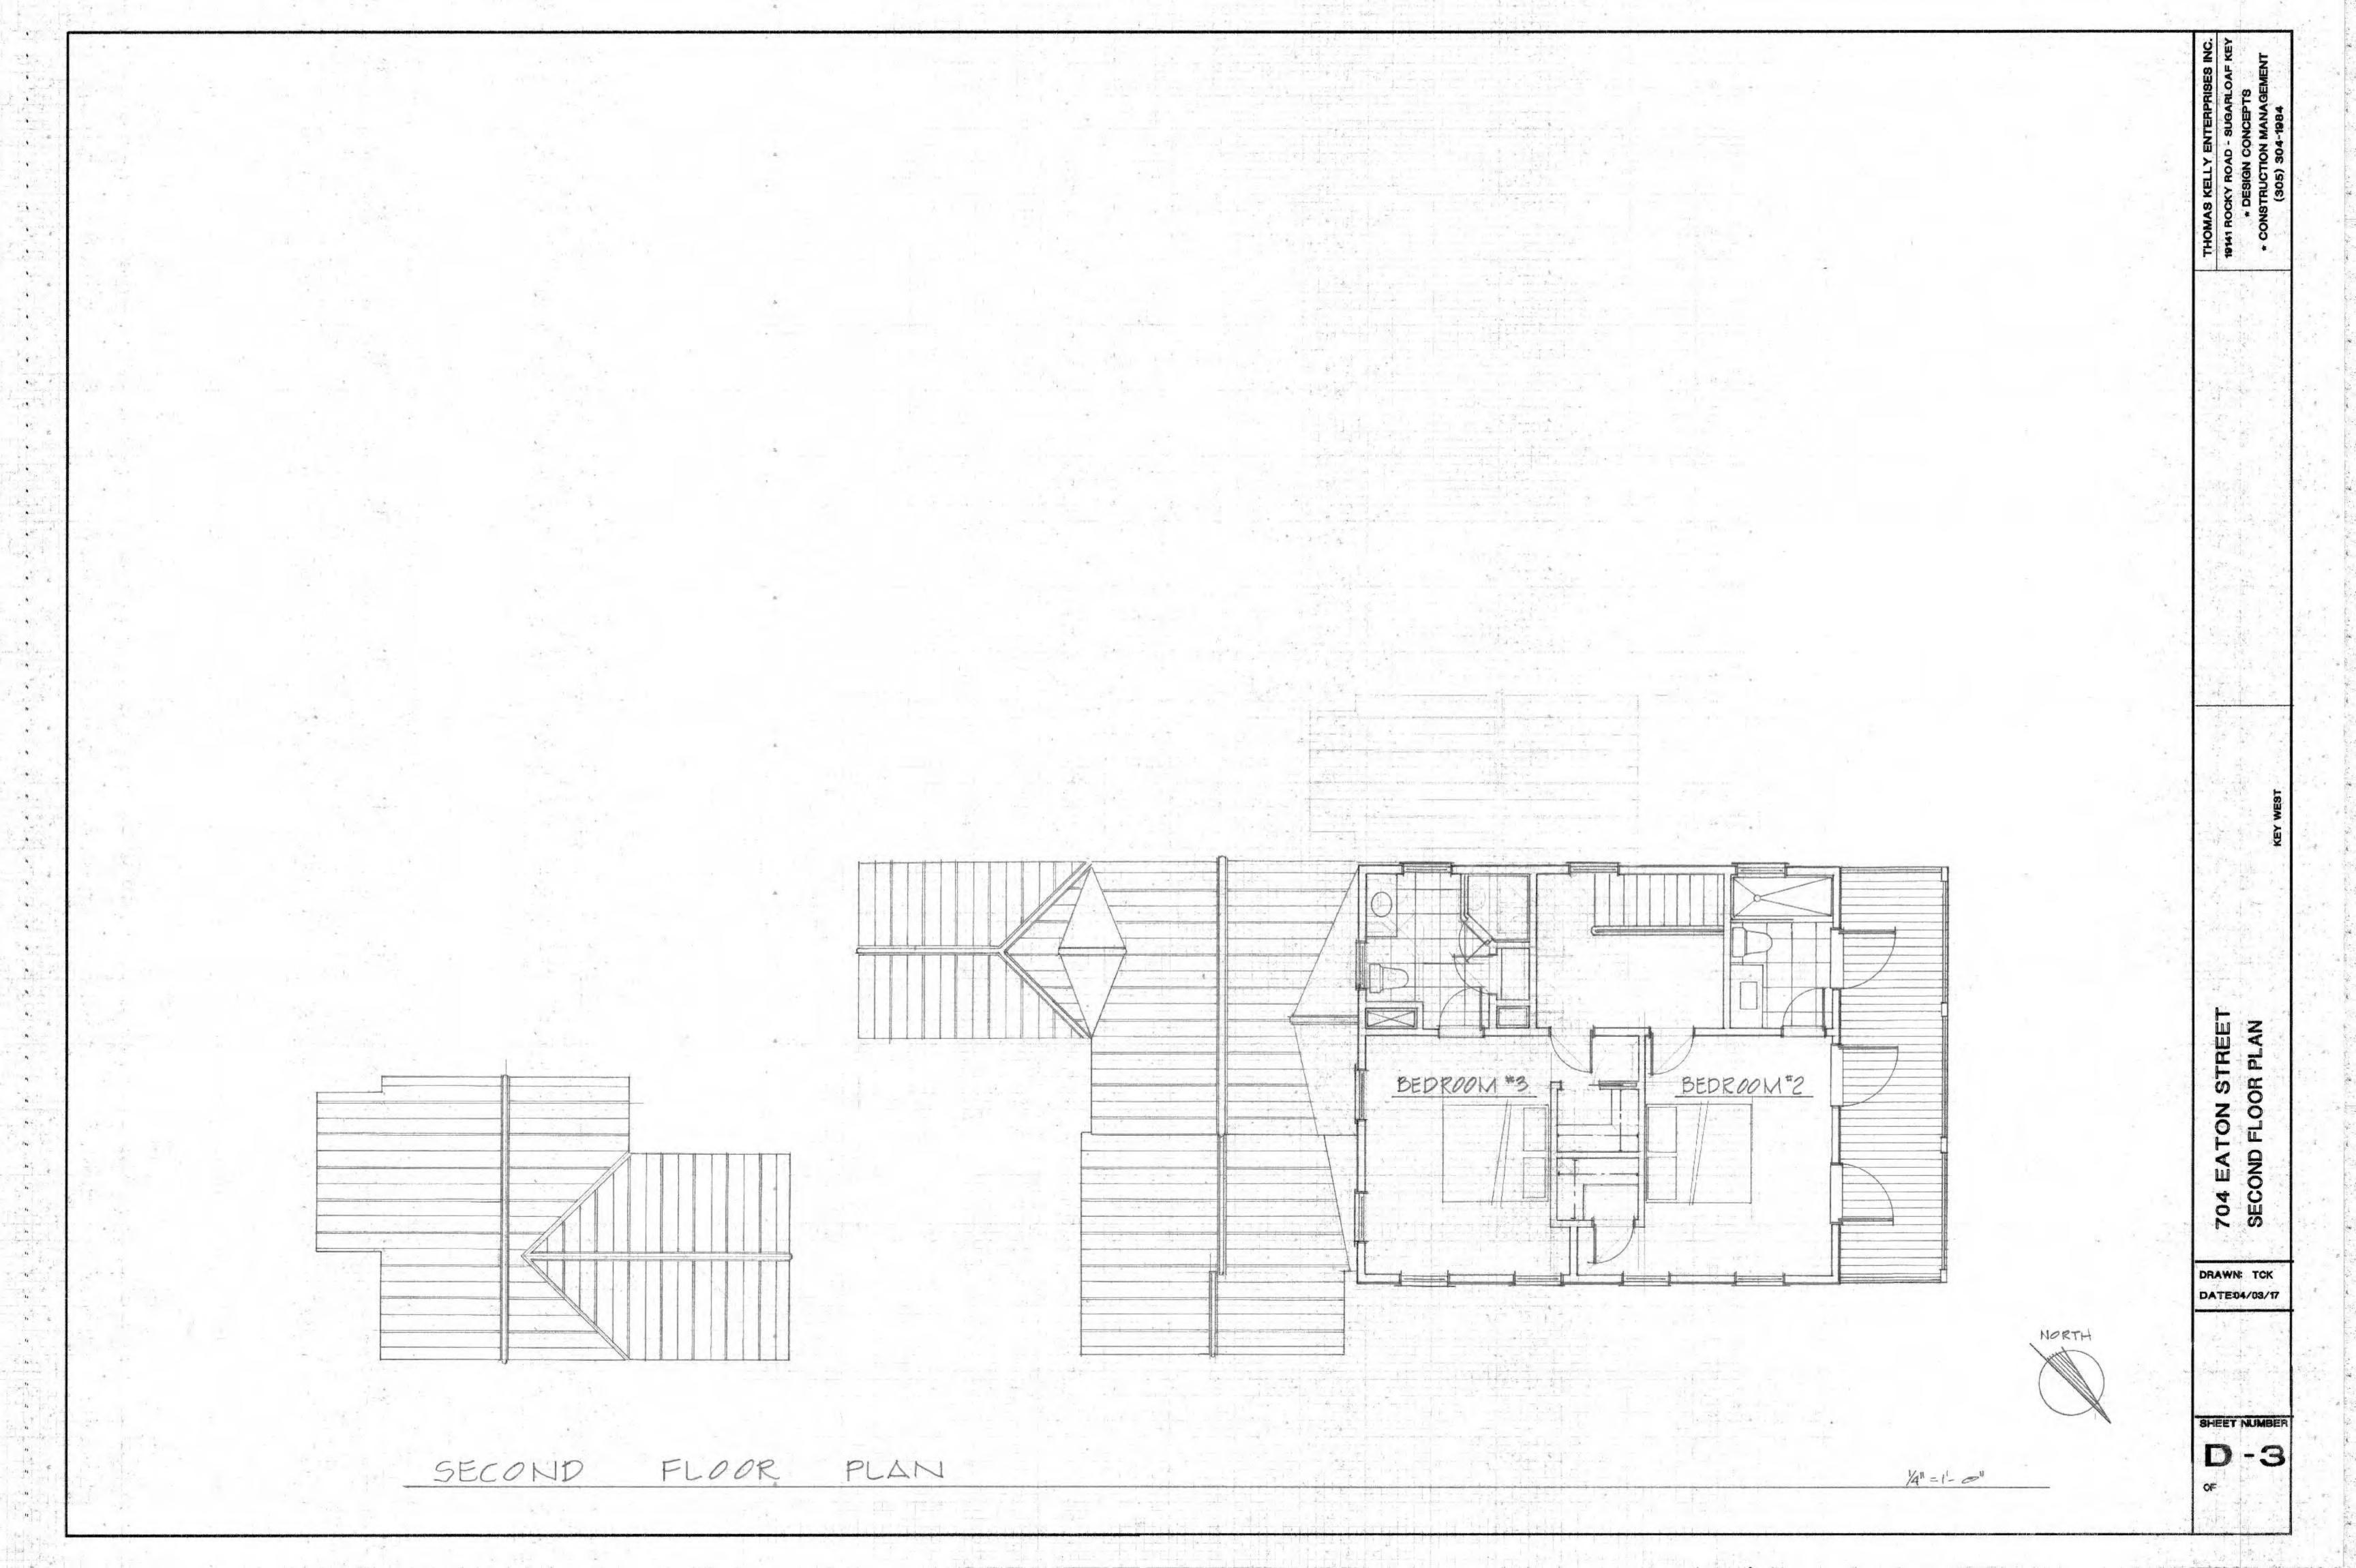

### **Site Facts:**

The two-story house at 704 Eaton Street is listed as a contributing resource in the survey, built c. 1885, and first appears on the 1889 Sanborn map. The house has a two-story massing with typical features of a two-story Classical Revival structure in Key West with two-story front porch. The house has a temple form front gable roof with classical proportions. The posts on the front of the house are one wood piece – extending through the two stories. The house has two small additions on the rear that appear on the 1899 and 1912 Sanborn maps respectively. The two additions have vertical siding, although the small rear addition has two walls with plywood currently as the exterior siding.