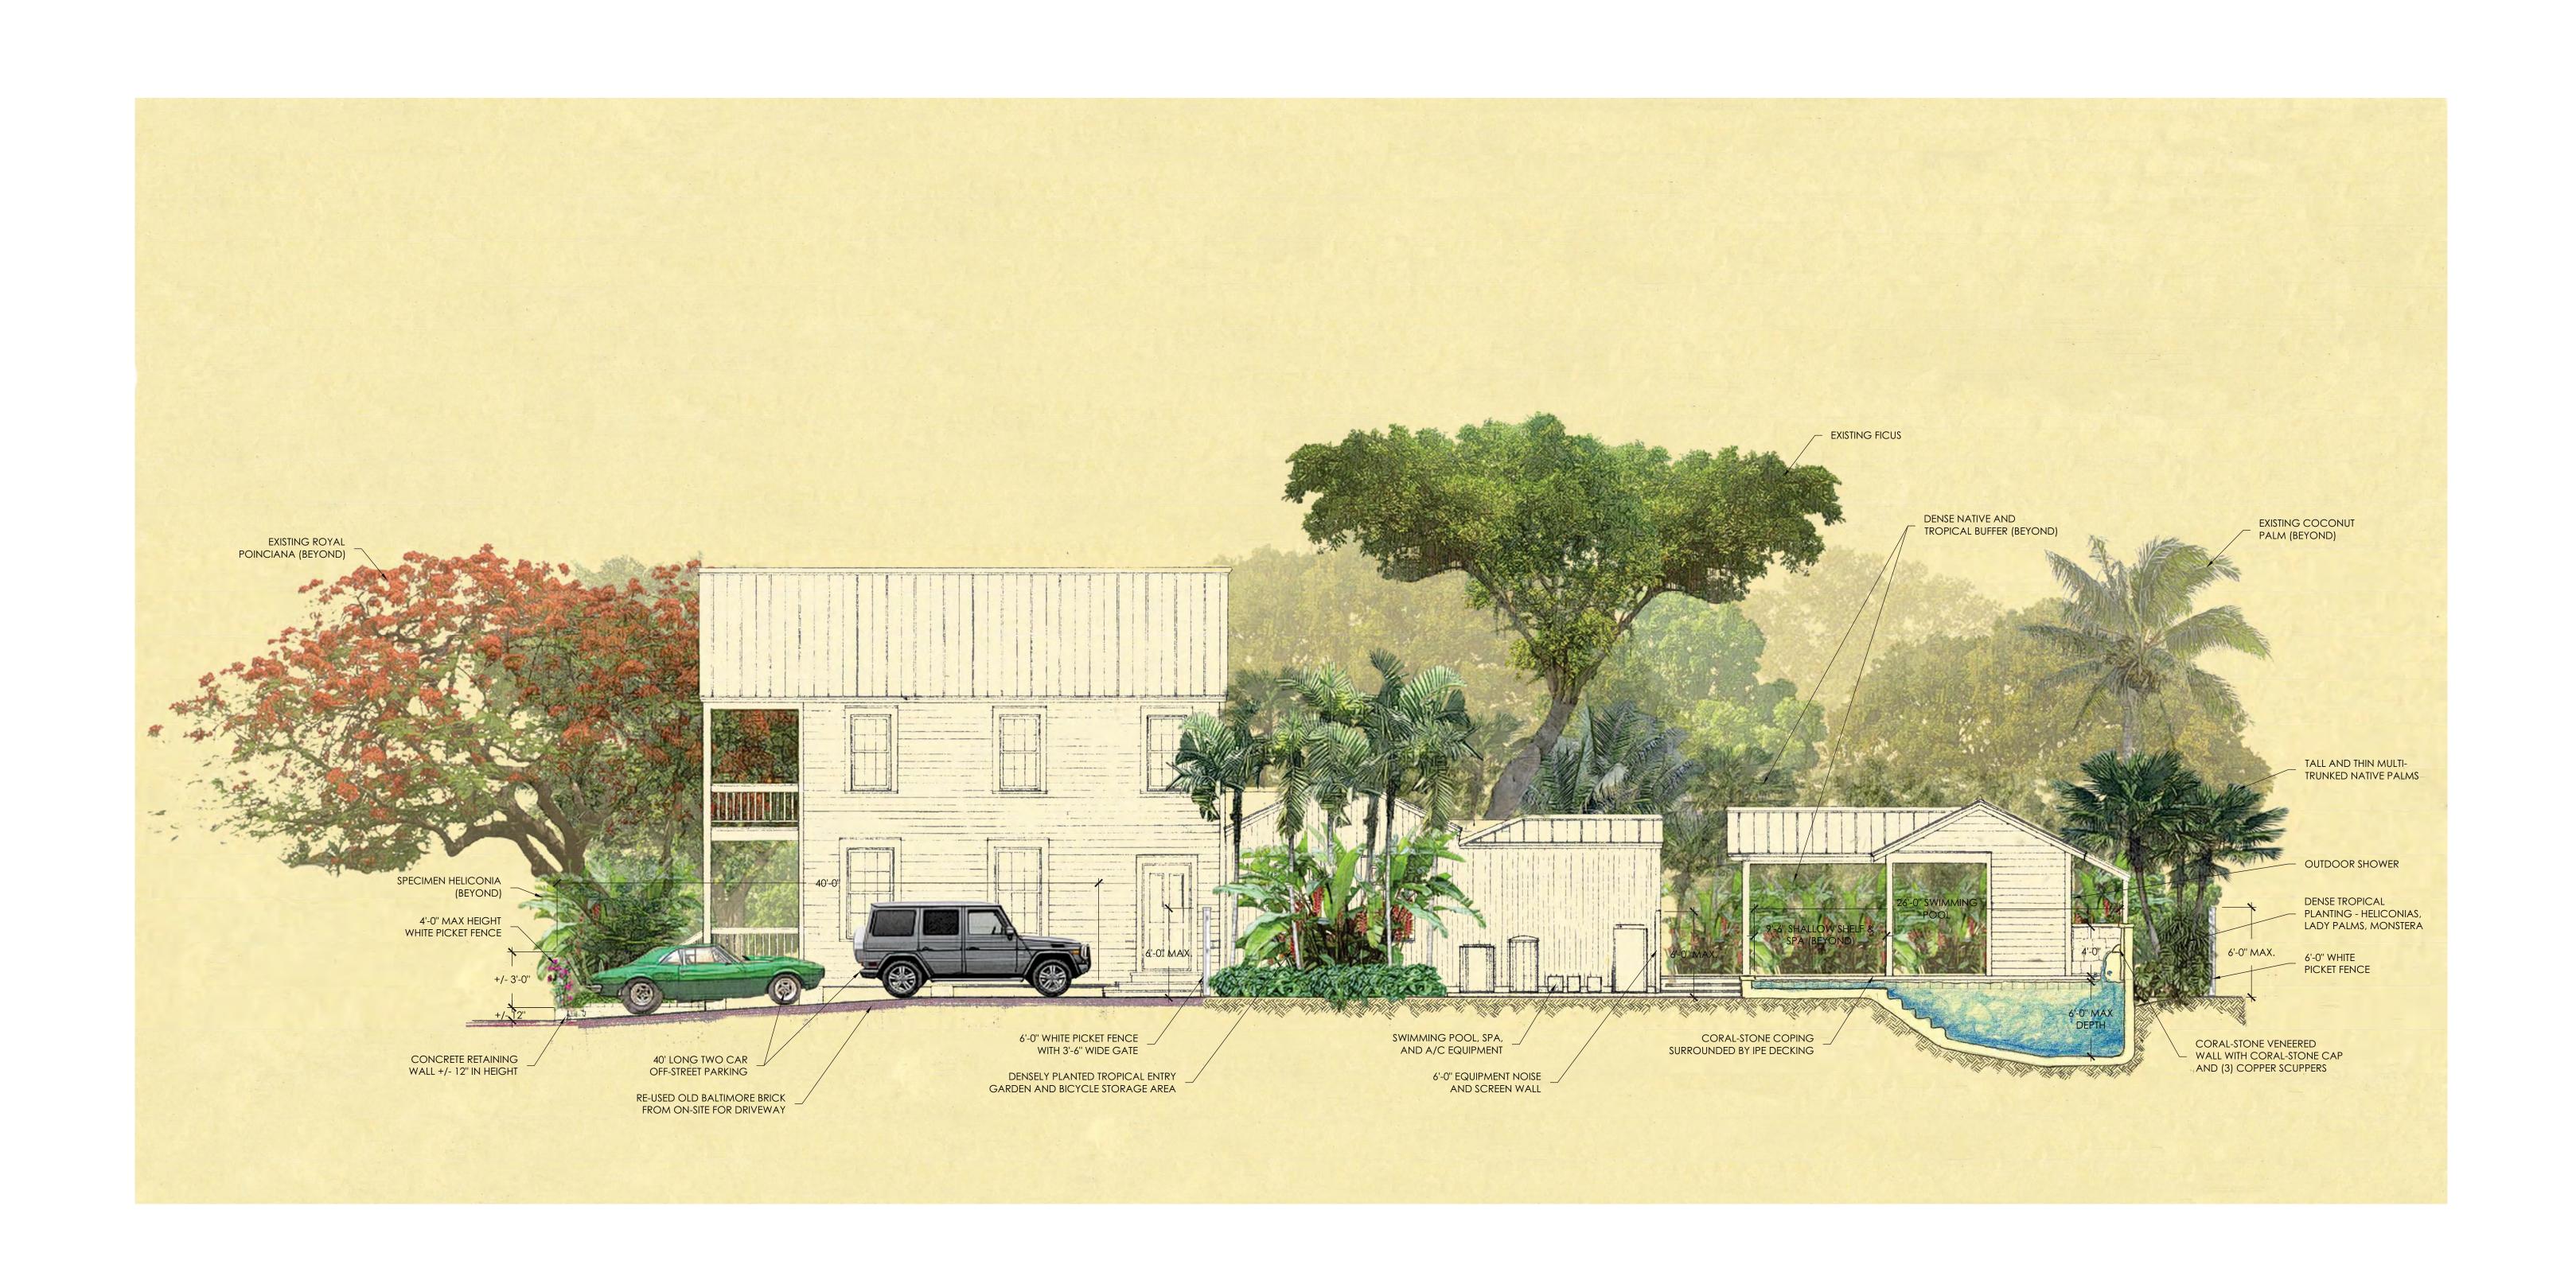

### **Site Facts:**

The two-story house at 704 Eaton Street is listed as a contributing resource in the survey, built c. 1885, and first appears on the 1889 Sanborn map. The house has a two-story massing with typical features of a two-story Classical Revival structure in Key West with two-story front porch. The house has a temple form front gable roof with classical proportions. The posts on the front of the house are one wood piece – extending through the two stories. The house has two small additions on the rear that appear on the 1899 and 1912 Sanborn maps respectively. The two additions have vertical siding, although the small rear addition has two walls with plywood currently as the exterior siding.