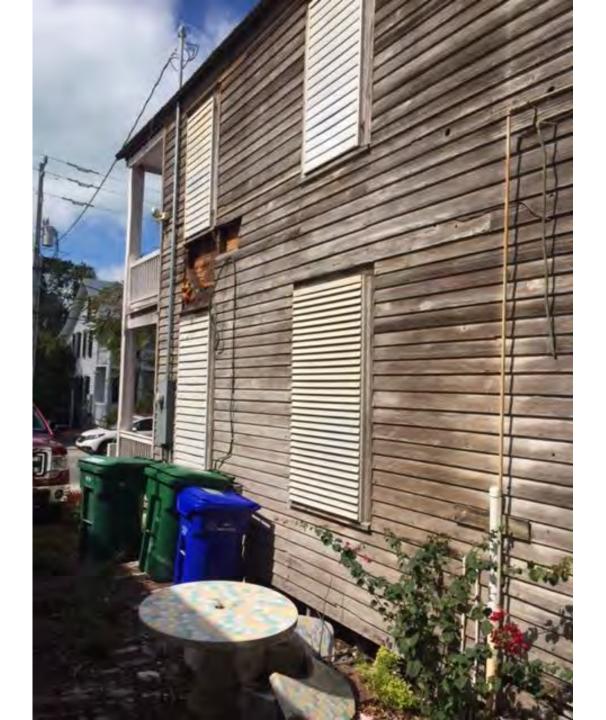

### **Site Facts:**

The two-story house at 704 Eaton Street is listed as a contributing resource in the survey, built c. 1885, and first appears on the 1889 Sanborn map. The house has a two-story massing with typical features of a two-story Classical Revival structure in Key West with two-story front porch. The house has a temple form front gable roof with classical proportions. The posts on the front of the house are one wood piece – extending through the two stories. The house has two small additions on the rear that appear on the 1899 and 1912 Sanborn maps respectively. The two additions have vertical siding, although the small rear addition has two walls with plywood currently as the exterior siding.

### **Staff Analysis**

Last month, the Commission approved the partial demolition of the rear wall of a main building and the demolition of a side wall of the rear addition that dates to 1899. Because the demolition request is for the least publicly visible, secondary elevations and staff does not feel that the wall meet any of the criteria listed in Sec. 102-218, the Commission can consider the request for demolition: