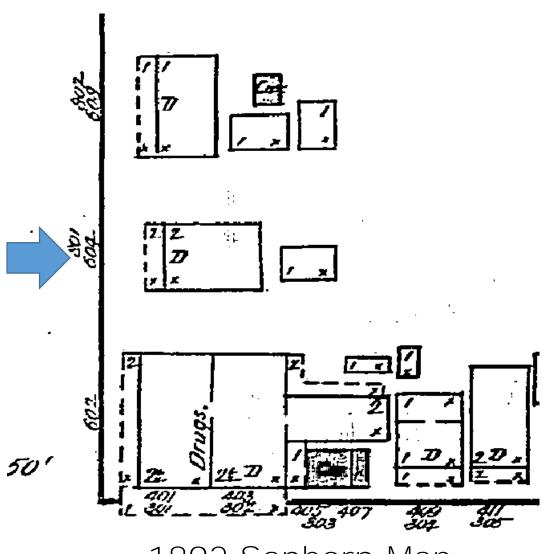

### **Site Facts:**

The two-story house at 704 Eaton Street is listed as a contributing resource in the survey, built c. 1885, and first appears on the 1889 Sanborn map. The house has a two-story massing with typical features of a two-story Classical Revival structure in Key West with two-story front porch. The house has a temple form front gable roof with classical proportions. The posts on the front of the house are one wood piece – extending through the two stories. The house has two small additions on the rear that appear on the 1899 and 1912 Sanborn maps respectively. The two additions have vertical siding, although the small rear addition has two walls with plywood currently as the exterior siding.