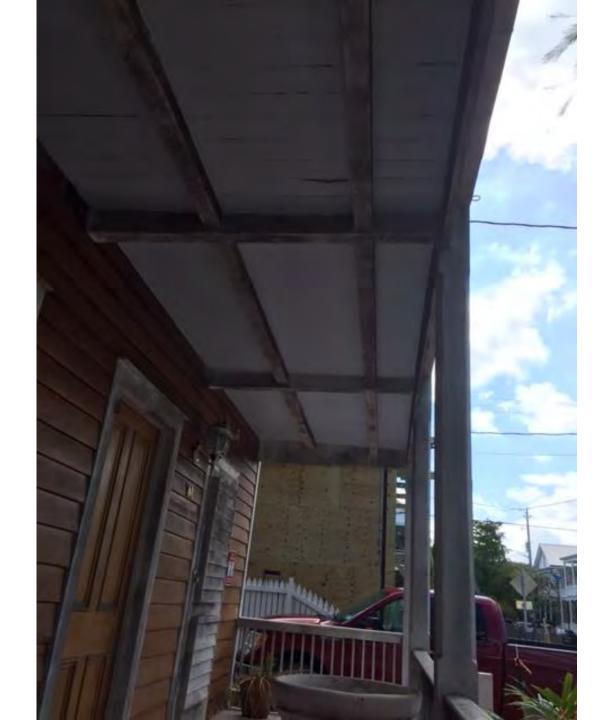

### **Site Facts:**

The two-story house at 704 Eaton Street is listed as a contributing resource in the survey, built c. 1885, and first appears on the 1889 Sanborn map. The house has a two-story massing with typical features of a two-story Classical Revival structure in Key West with two-story front porch. The house has a temple form front gable roof with classical proportions. The posts on the front of the house are one wood piece – extending through the two stories. The house has two small additions on the rear that appear on the 1899 and 1912 Sanborn maps respectively. The two additions have vertical siding, although the small rear addition has two walls with plywood currently as the exterior siding.

### **Staff Analysis**

Last month, the Commission approved the partial demolition of the rear wall of a main building and the demolition of a side wall of the rear addition that dates to 1899. Because the demolition request is for the least publicly visible, secondary elevations and staff does not feel that the wall meet any of the criteria listed in Sec. 102-218, the Commission can consider the request for demolition: