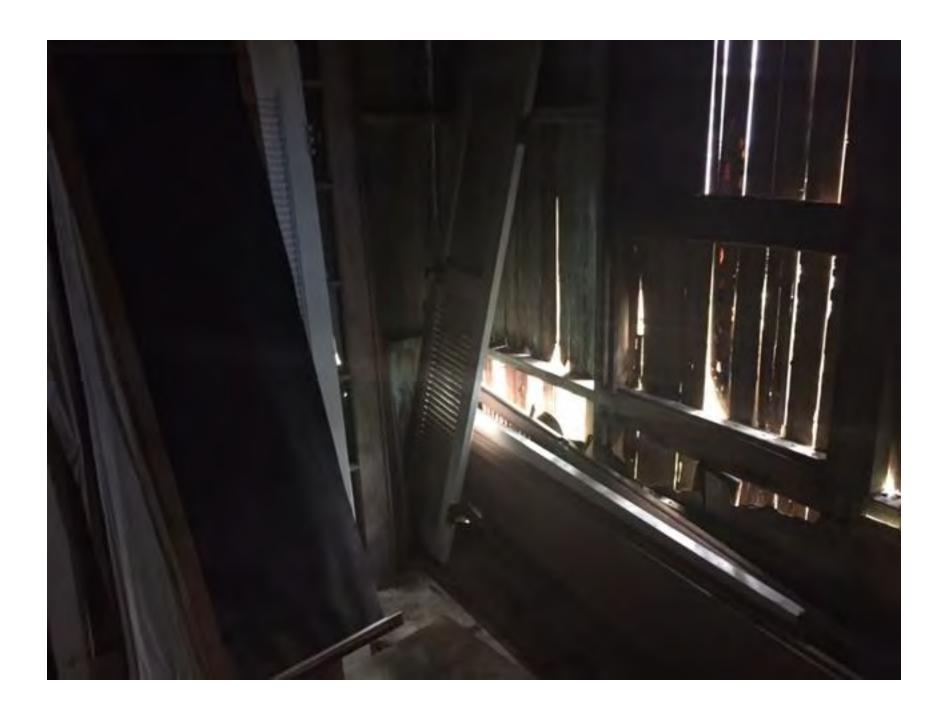

### **Site Facts:**

The two-story house at 704 Eaton Street is listed as a contributing resource in the survey, built c. 1885, and first appears on the 1889 Sanborn map. The house has a two-story massing with typical features of a two-story Classical Revival structure in Key West with two-story front porch. The house has a temple form front gable roof with classical proportions. The posts on the front of the house are one wood piece – extending through the two stories. The house has two small additions on the rear that appear on the 1899 and 1912 Sanborn maps respectively. The two additions have vertical siding, although the small rear addition has two walls with plywood currently as the exterior siding.

### **Staff Analysis**

Last month, the Commission approved the partial demolition of the rear wall of a main building and the demolition of a side wall of the rear addition that dates to 1899. Because the demolition request is for the least publicly visible, secondary elevations and staff does not feel that the wall meet any of the criteria listed in Sec. 102-218, the Commission can consider the request for demolition: