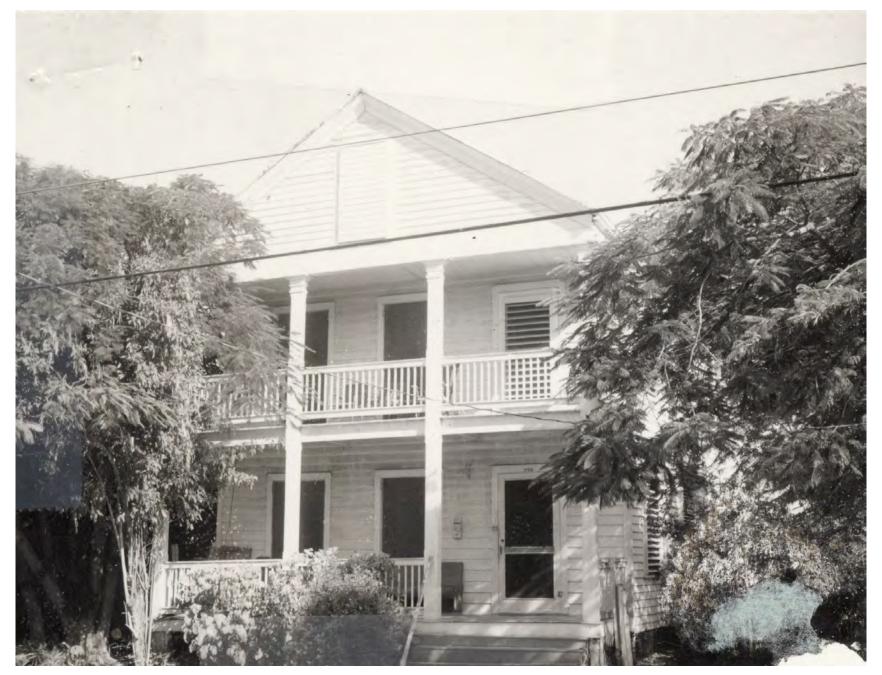

### **Site Facts:**

The two-story house at 704 Eaton Street is listed as a contributing resource in the survey, built c. 1885, and first appears on the 1889 Sanborn map. The house has a two-story massing with typical features of a two-story Classical Revival structure in Key West with two-story front porch. The house has a temple form front gable roof with classical proportions. The posts on the front of the house are one wood piece – extending through the two stories. The house has two small additions on the rear that appear on the 1899 and 1912 Sanborn maps respectively. The two additions have vertical siding, although the small rear addition has two walls with plywood currently as the exterior siding.