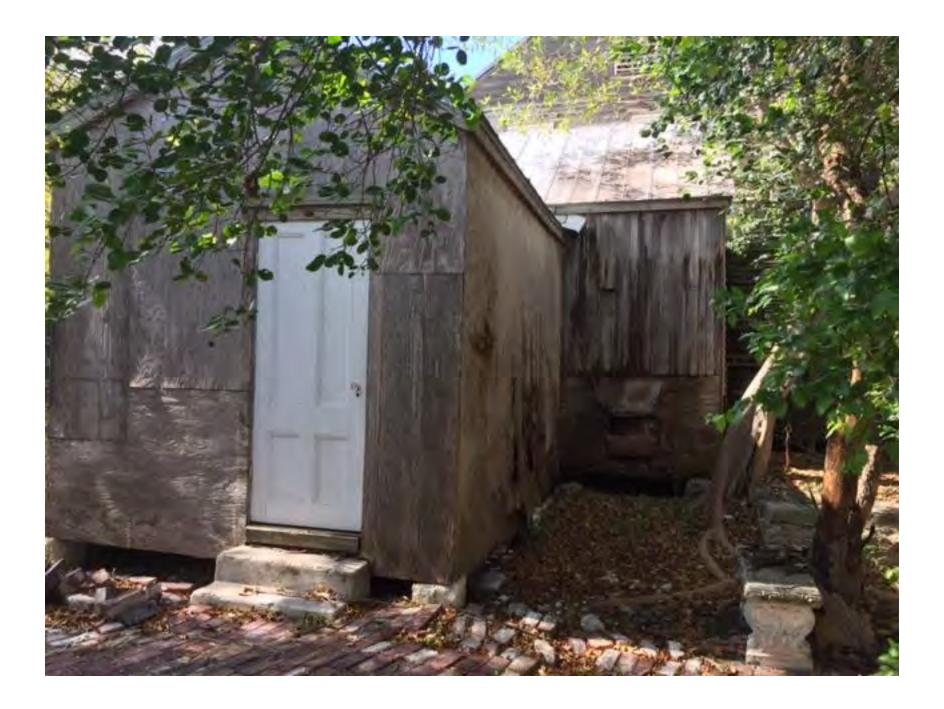

### **Site Facts:**

The two-story house at 704 Eaton Street is listed as a contributing resource in the survey, built c. 1885, and first appears on the 1889 Sanborn map. The house has a two-story massing with typical features of a two-story Classical Revival structure in Key West with two-story front porch. The house has a temple form front gable roof with classical proportions. The posts on the front of the house are one wood piece – extending through the two stories. The house has two small additions on the rear that appear on the 1899 and 1912 Sanborn maps respectively. The two additions have vertical siding, although the small rear addition has two walls with plywood currently as the exterior siding.

- (1) The walls do not embody distinctive characteristics and are not significant and distinguished entity. Staff feels that their components lack individual distinction.
- (2) The walls are not specifically associated with events that have made a significant contribution to local, state, or national history;
- (3) The walls have no significant character, interest, or value as part of the development, heritage, or cultural characteristics of the city, state or nation, and are not associated with the life of a person significant in the past;
- (4) The walls to be demolished are not the site of a historic event with a significant effect upon society;
- (5) The walls do not exemplify the cultural, political, economic, social, or historic heritage of the city;
- (6) The walls do not portray the environment in an era of history characterized by a distinctive architectural style;
- (7) The walls are not related to a square, park, or other distinctive area.
- (8) The walls do not have a unique location or singular physical characteristic which represents an established and familiar visual feature of its neighborhood or of the city, and does not exemplify the best remaining architectural type in a neighborhood; and
- (9) The walls have not yielded, and are not likely to yield, information important in history.