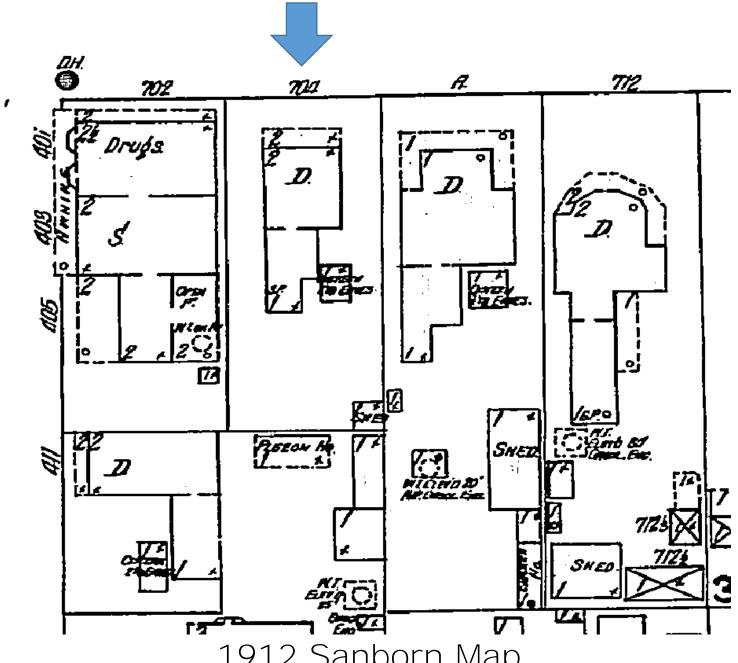

### **Site Facts:**

The two-story house at 704 Eaton Street is listed as a contributing resource in the survey, built c. 1885, and first appears on the 1889 Sanborn map. The house has a two-story massing with typical features of a two-story Classical Revival structure in Key West with two-story front porch. The house has a temple form front gable roof with classical proportions. The posts on the front of the house are one wood piece – extending through the two stories. The house has two small additions on the rear that appear on the 1899 and 1912 Sanborn maps respectively. The two additions have vertical siding, although the small rear addition has two walls with plywood currently as the exterior siding.