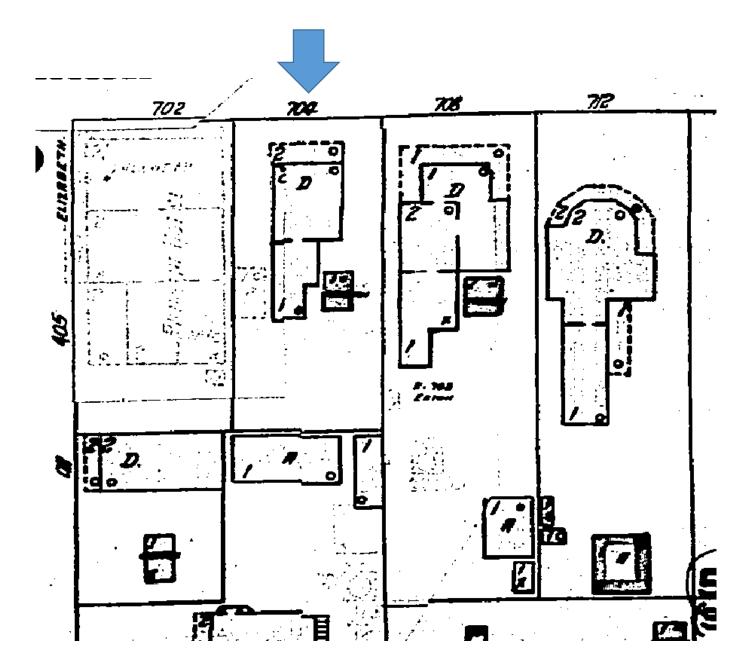

### **Site Facts:**

The two-story house at 704 Eaton Street is listed as a contributing resource in the survey, built c. 1885, and first appears on the 1889 Sanborn map. The house has a two-story massing with typical features of a two-story Classical Revival structure in Key West with two-story front porch. The house has a temple form front gable roof with classical proportions. The posts on the front of the house are one wood piece – extending through the two stories. The house has two small additions on the rear that appear on the 1899 and 1912 Sanborn maps respectively. The two additions have vertical siding, although the small rear addition has two walls with plywood currently as the exterior siding.

### **Staff Analysis**

Last month, the Commission approved the partial demolition of the rear wall of a main building and the demolition of a side wall of the rear addition that dates to 1899. Because the demolition request is for the least publicly visible, secondary elevations and staff does not feel that the wall meet any of the criteria listed in Sec. 102-218, the Commission can consider the request for demolition:

- (1) The walls do not embody distinctive characteristics and are not significant and distinguished entity. Staff feels that their components lack individual distinction.
- (2) The walls are not specifically associated with events that have made a significant contribution to local, state, or national history;
- (3) The walls have no significant character, interest, or value as part of the development, heritage, or cultural characteristics of the city, state or nation, and are not associated with the life of a person significant in the past;
- (4) The walls to be demolished are not the site of a historic event with a significant effect upon society;
- (5) The walls do not exemplify the cultural, political, economic, social, or historic heritage of the city;
- (6) The walls do not portray the environment in an era of history characterized by a distinctive architectural style;
- (7) The walls are not related to a square, park, or other distinctive area.
- (8) The walls do not have a unique location or singular physical characteristic which represents an established and familiar visual feature of its neighborhood or of the city, and does not exemplify the best remaining architectural type in a neighborhood; and
- (9) The walls have not yielded, and are not likely to yield, information important in history.