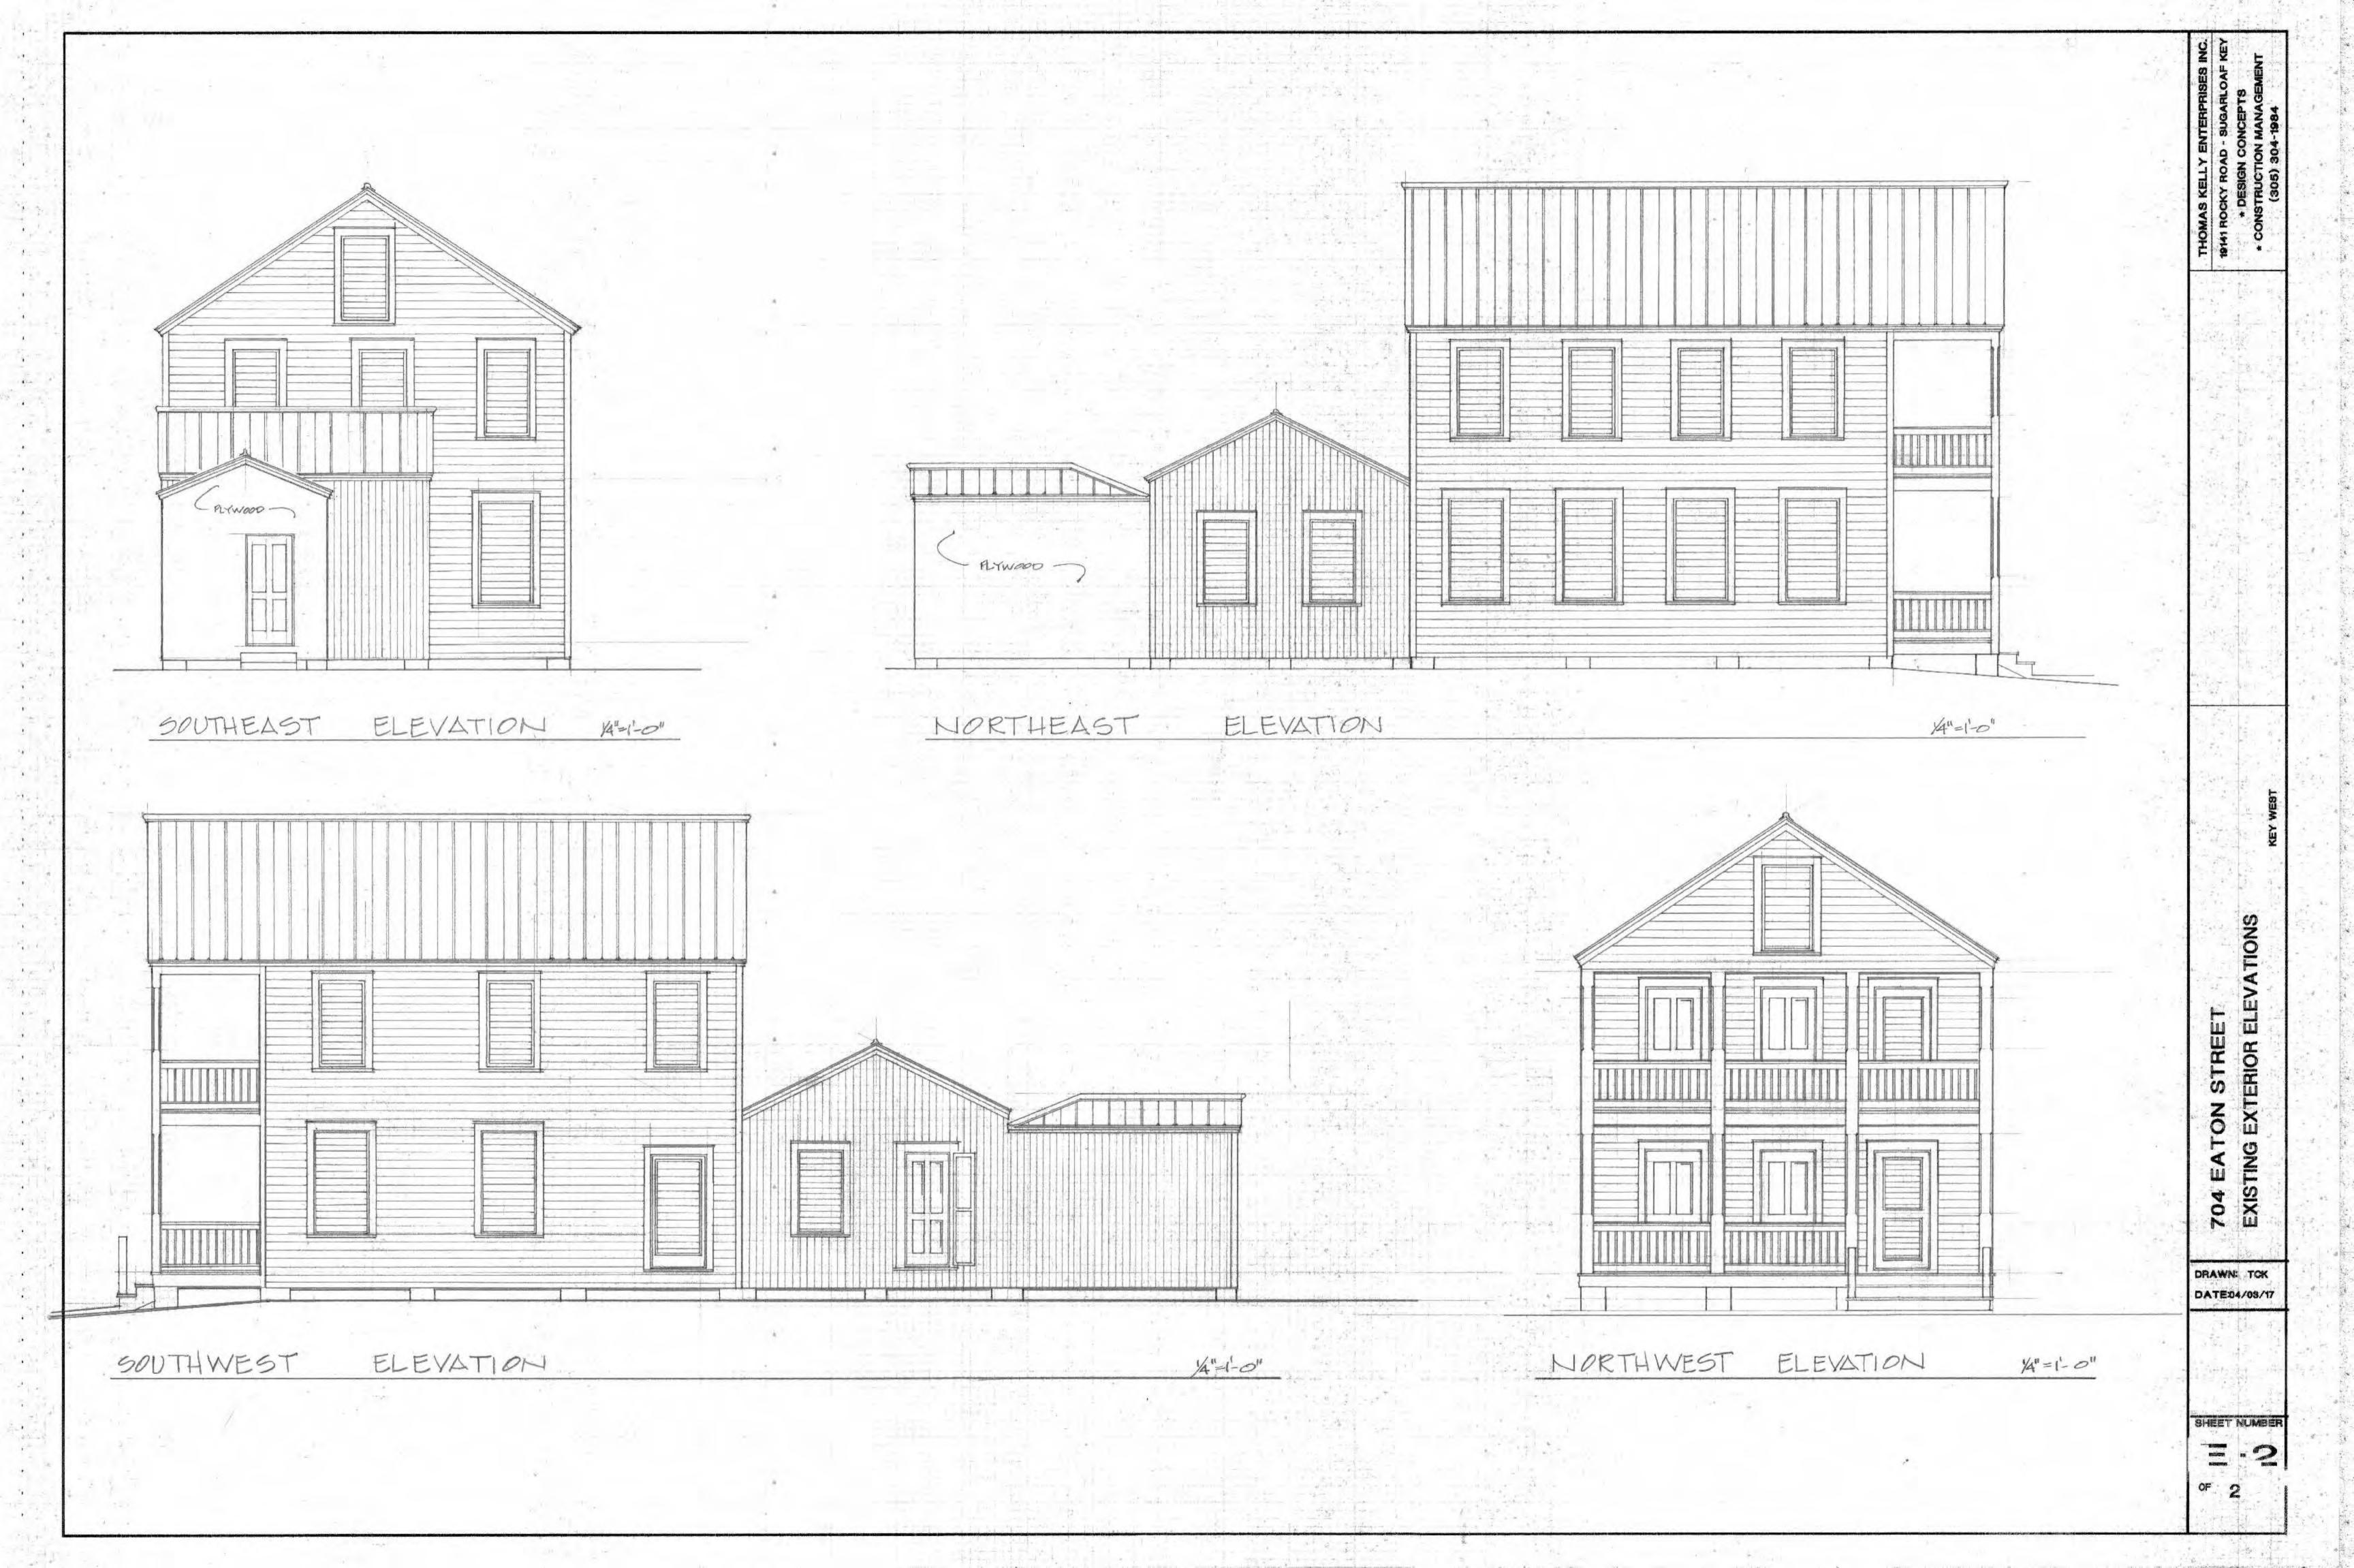

### **Description of Work:**

Partial demolition of rear wall of main house and demolition of side wall of rear addition. Second Reading.

### **Site Facts:**

The two-story house at 704 Eaton Street is listed as a contributing resource in the survey, built c. 1885, and first appears on the 1889 Sanborn map. The house has a two-story massing with typical features of a two-story Classical Revival structure in Key West with two-story front porch. The house has a temple form front gable roof with classical proportions. The posts on the front of the house are one wood piece – extending through the two stories. The house has two small additions on the rear that appear on the 1899 and 1912 Sanborn maps respectively. The two additions have vertical siding, although the small rear addition has two walls with plywood currently as the exterior siding.