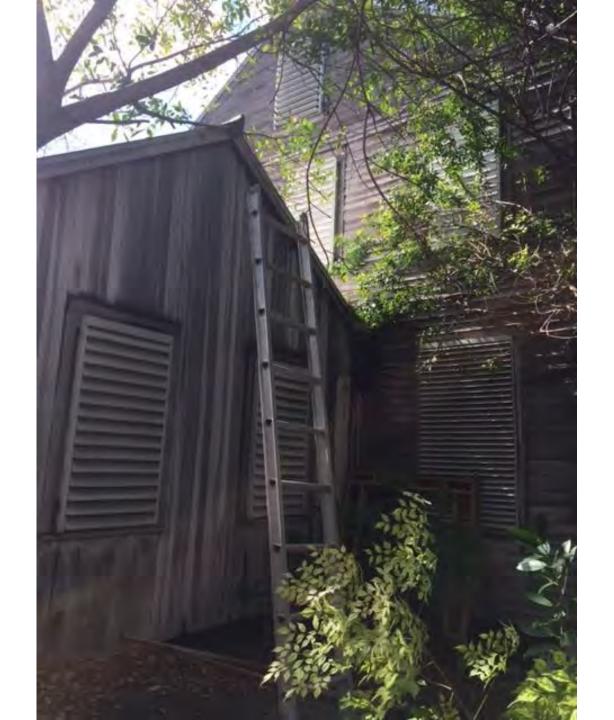

### **Site Facts:**

The two-story house at 704 Eaton Street is listed as a contributing resource in the survey, built c. 1885, and first appears on the 1889 Sanborn map. The house has a two-story massing with typical features of a two-story Classical Revival structure in Key West with two-story front porch. The house has a temple form front gable roof with classical proportions. The posts on the front of the house are one wood piece – extending through the two stories. The house has two small additions on the rear that appear on the 1899 and 1912 Sanborn maps respectively. The two additions have vertical siding, although the small rear addition has two walls with plywood currently as the exterior siding.

- (1) The walls do not embody distinctive characteristics and are not significant and distinguished entity. Staff feels that their components lack individual distinction.
- (2) The walls are not specifically associated with events that have made a significant contribution to local, state, or national history;
- (3) The walls have no significant character, interest, or value as part of the development, heritage, or cultural characteristics of the city, state or nation, and are not associated with the life of a person significant in the past;
- (4) The walls to be demolished are not the site of a historic event with a significant effect upon society;
- (5) The walls do not exemplify the cultural, political, economic, social, or historic heritage of the city;
- (6) The walls do not portray the environment in an era of history characterized by a distinctive architectural style;
- (7) The walls are not related to a square, park, or other distinctive area.
- (8) The walls do not have a unique location or singular physical characteristic which represents an established and familiar visual feature of its neighborhood or of the city, and does not exemplify the best remaining architectural type in a neighborhood; and
- (9) The walls have not yielded, and are not likely to yield, information important in history.