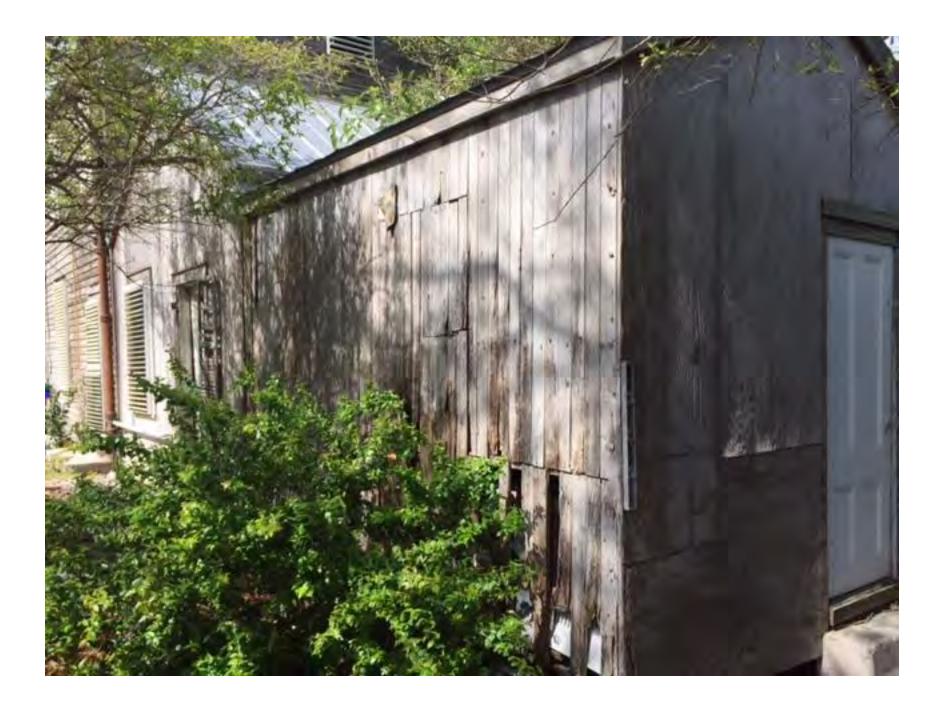

### **Site Facts:**

The two-story house at 704 Eaton Street is listed as a contributing resource in the survey, built c. 1885, and first appears on the 1889 Sanborn map. The house has a two-story massing with typical features of a two-story Classical Revival structure in Key West with two-story front porch. The house has a temple form front gable roof with classical proportions. The posts on the front of the house are one wood piece – extending through the two stories. The house has two small additions on the rear that appear on the 1899 and 1912 Sanborn maps respectively. The two additions have vertical siding, although the small rear addition has two walls with plywood currently as the exterior siding.

### **Staff Analysis**

Last month, the Commission approved the partial demolition of the rear wall of a main building and the demolition of a side wall of the rear addition that dates to 1899. Because the demolition request is for the least publicly visible, secondary elevations and staff does not feel that the wall meet any of the criteria listed in Sec. 102-218, the Commission can consider the request for demolition:

As this is the second reading for demolition, this will be the final review if approved.