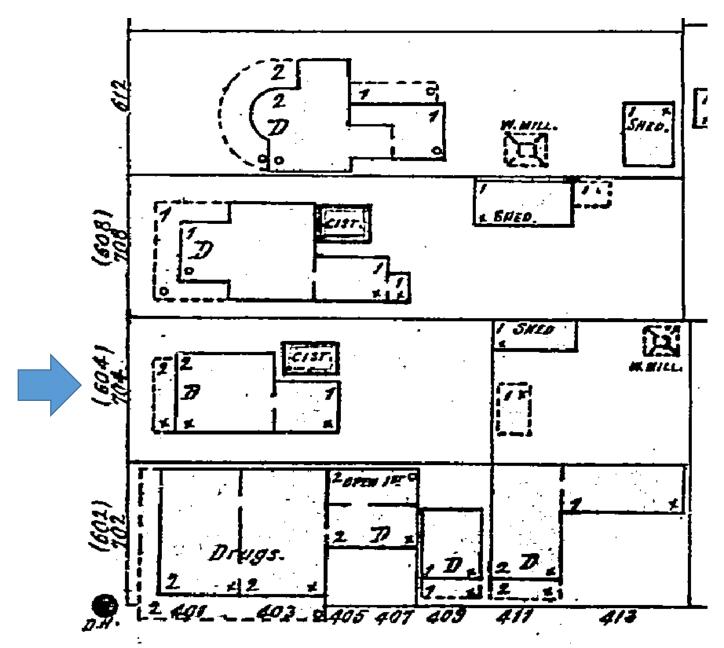

### **Site Facts:**

The two-story house at 704 Eaton Street is listed as a contributing resource in the survey, built c. 1885, and first appears on the 1889 Sanborn map. The house has a two-story massing with typical features of a two-story Classical Revival structure in Key West with two-story front porch. The house has a temple form front gable roof with classical proportions. The posts on the front of the house are one wood piece – extending through the two stories. The house has two small additions on the rear that appear on the 1899 and 1912 Sanborn maps respectively. The two additions have vertical siding, although the small rear addition has two walls with plywood currently as the exterior siding.