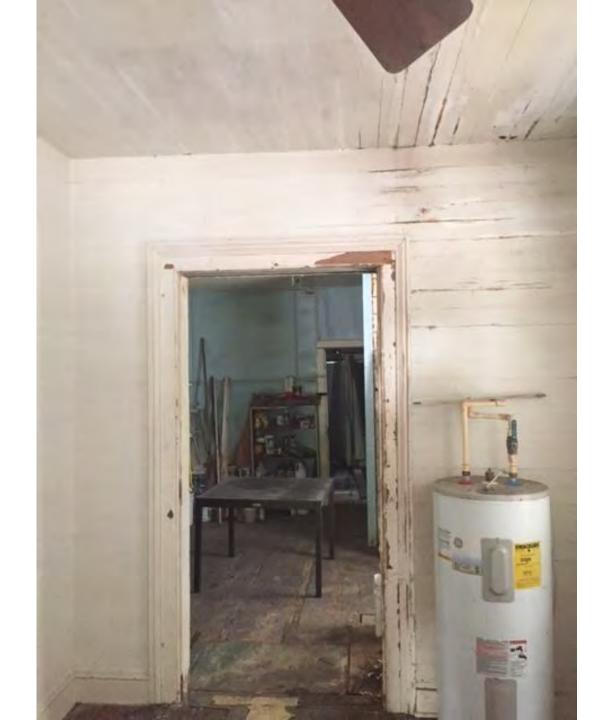

### **Site Facts:**

The two-story house at 704 Eaton Street is listed as a contributing resource in the survey, built c. 1885, and first appears on the 1889 Sanborn map. The house has a two-story massing with typical features of a two-story Classical Revival structure in Key West with two-story front porch. The house has a temple form front gable roof with classical proportions. The posts on the front of the house are one wood piece – extending through the two stories. The house has two small additions on the rear that appear on the 1899 and 1912 Sanborn maps respectively. The two additions have vertical siding, although the small rear addition has two walls with plywood currently as the exterior siding.