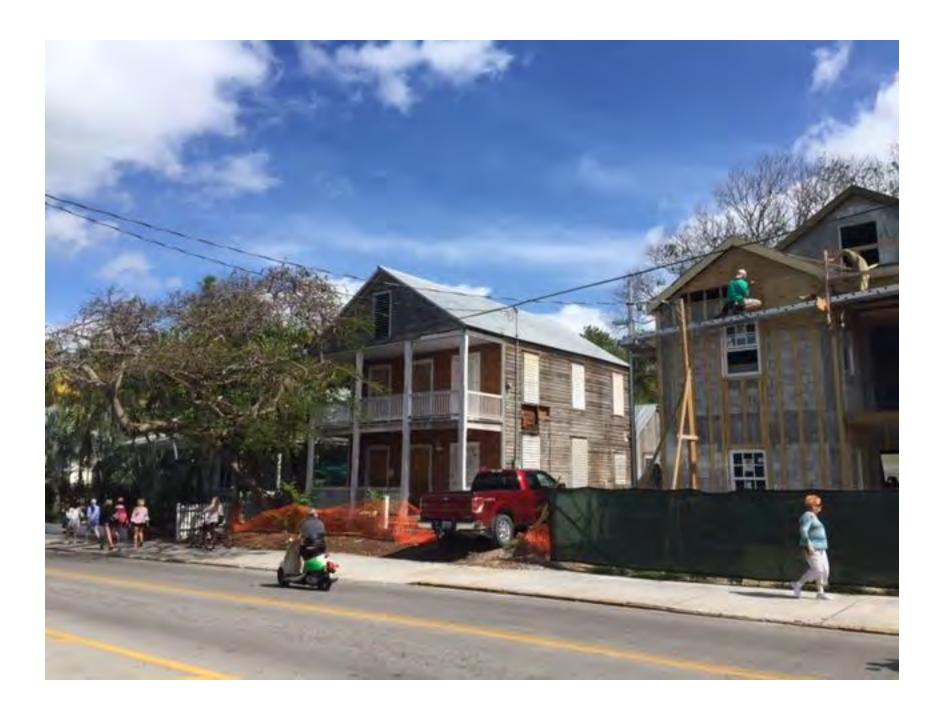

### **Site Facts:**

The two-story house at 704 Eaton Street is listed as a contributing resource in the survey, built c. 1885, and first appears on the 1889 Sanborn map. The house has a two-story massing with typical features of a two-story Classical Revival structure in Key West with two-story front porch. The house has a temple form front gable roof with classical proportions. The posts on the front of the house are one wood piece – extending through the two stories. The house has two small additions on the rear that appear on the 1899 and 1912 Sanborn maps respectively. The two additions have vertical siding, although the small rear addition has two walls with plywood currently as the exterior siding.

### **Staff Analysis**

Last month, the Commission approved the partial demolition of the rear wall of a main building and the demolition of a side wall of the rear addition that dates to 1899. Because the demolition request is for the least publicly visible, secondary elevations and staff does not feel that the wall meet any of the criteria listed in Sec. 102-218, the Commission can consider the request for demolition: