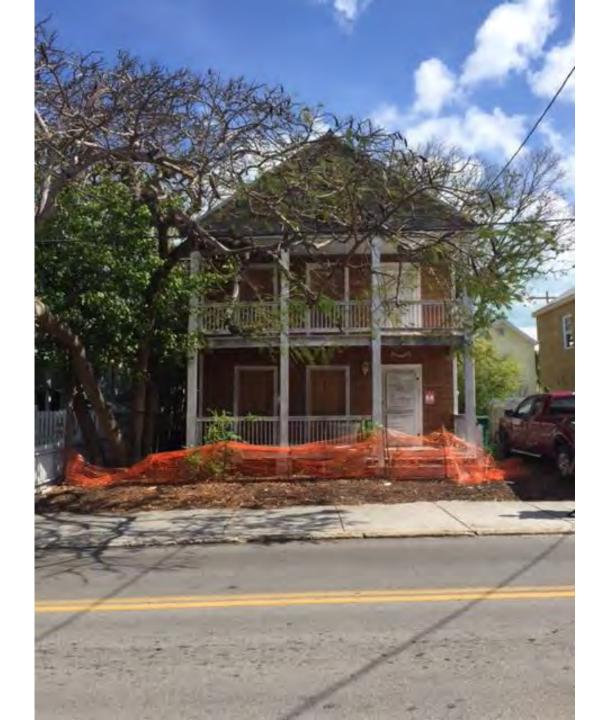

### **Site Facts:**

The two-story house at 704 Eaton Street is listed as a contributing resource in the survey, built c. 1885, and first appears on the 1889 Sanborn map. The house has a two-story massing with typical features of a two-story Classical Revival structure in Key West with two-story front porch. The house has a temple form front gable roof with classical proportions. The posts on the front of the house are one wood piece – extending through the two stories. The house has two small additions on the rear that appear on the 1899 and 1912 Sanborn maps respectively. The two additions have vertical siding, although the small rear addition has two walls with plywood currently as the exterior siding.

### **Staff Analysis**

Last month, the Commission approved the partial demolition of the rear wall of a main building and the demolition of a side wall of the rear addition that dates to 1899. Because the demolition request is for the least publicly visible, secondary elevations and staff does not feel that the wall meet any of the criteria listed in Sec. 102-218, the Commission can consider the request for demolition:

As this is the second reading for demolition, this will be the final review if approved.