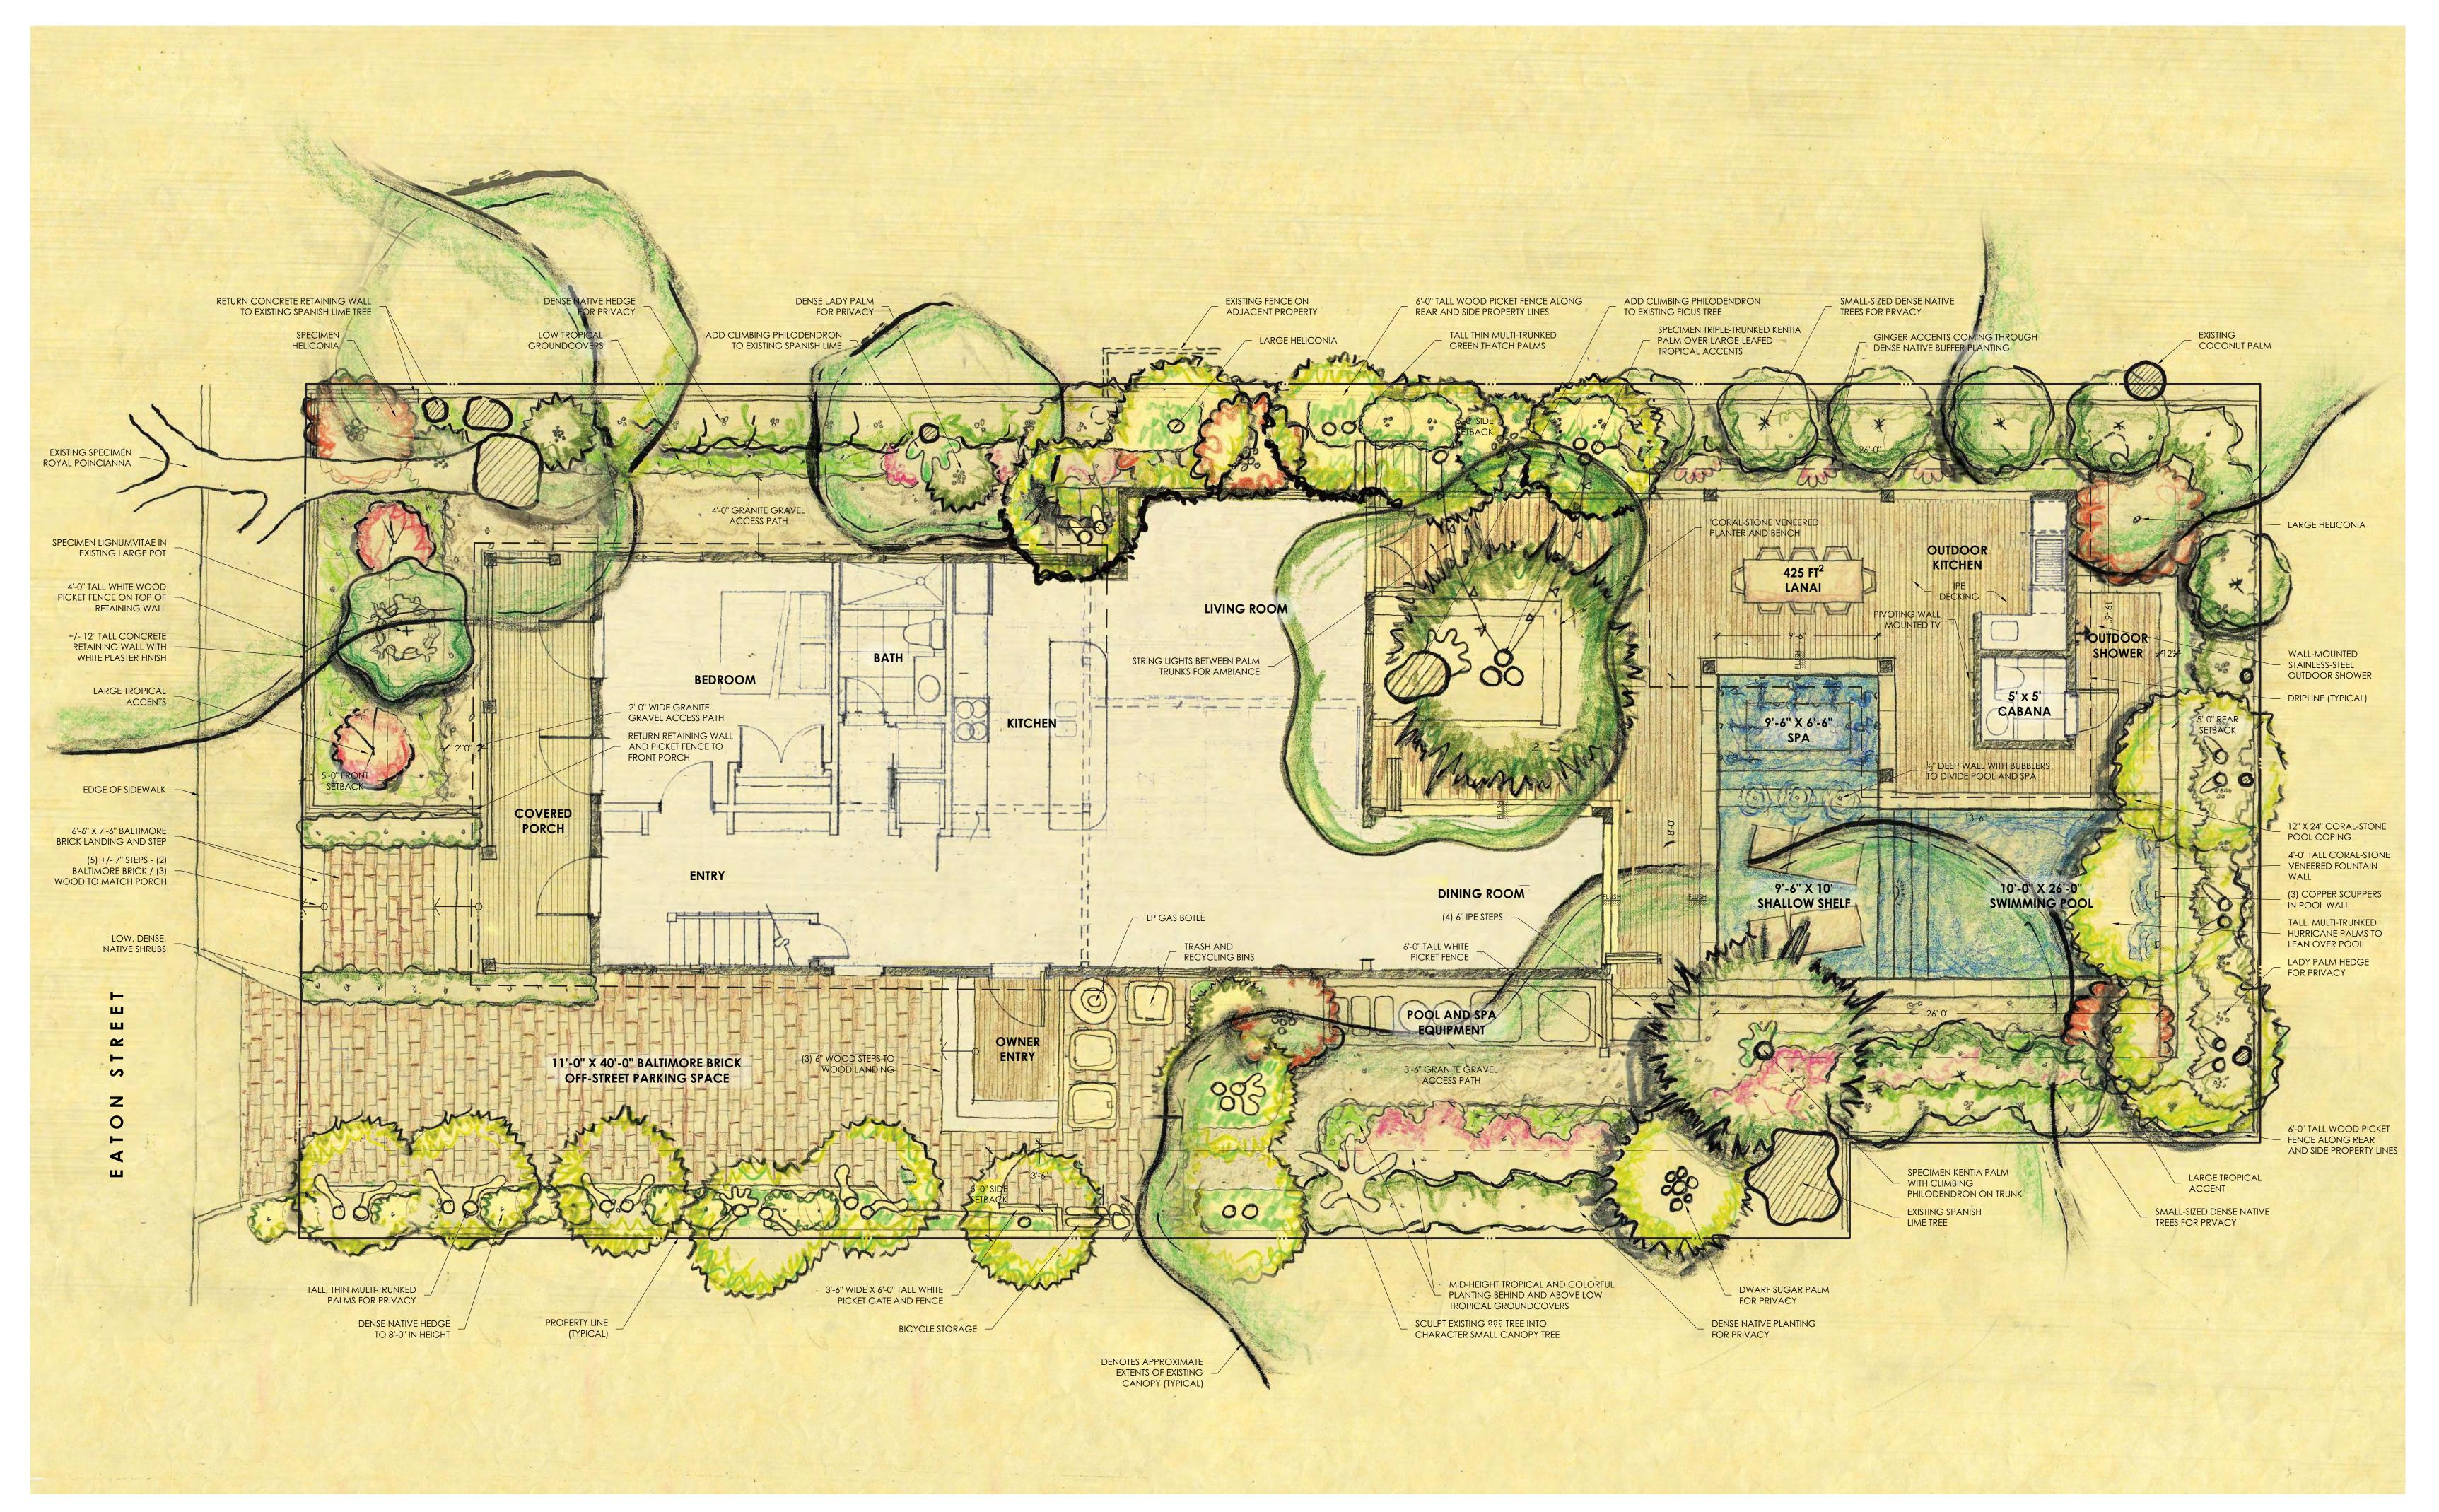

### **Description of Work:**

Partial demolition of rear wall of main house and demolition of side wall of rear addition. Second Reading.

### **Site Facts:**

The two-story house at 704 Eaton Street is listed as a contributing resource in the survey, built c. 1885, and first appears on the 1889 Sanborn map. The house has a two-story massing with typical features of a two-story Classical Revival structure in Key West with two-story front porch. The house has a temple form front gable roof with classical proportions. The posts on the front of the house are one wood piece – extending through the two stories. The house has two small additions on the rear that appear on the 1899 and 1912 Sanborn maps respectively. The two additions have vertical siding, although the small rear addition has two walls with plywood currently as the exterior siding.