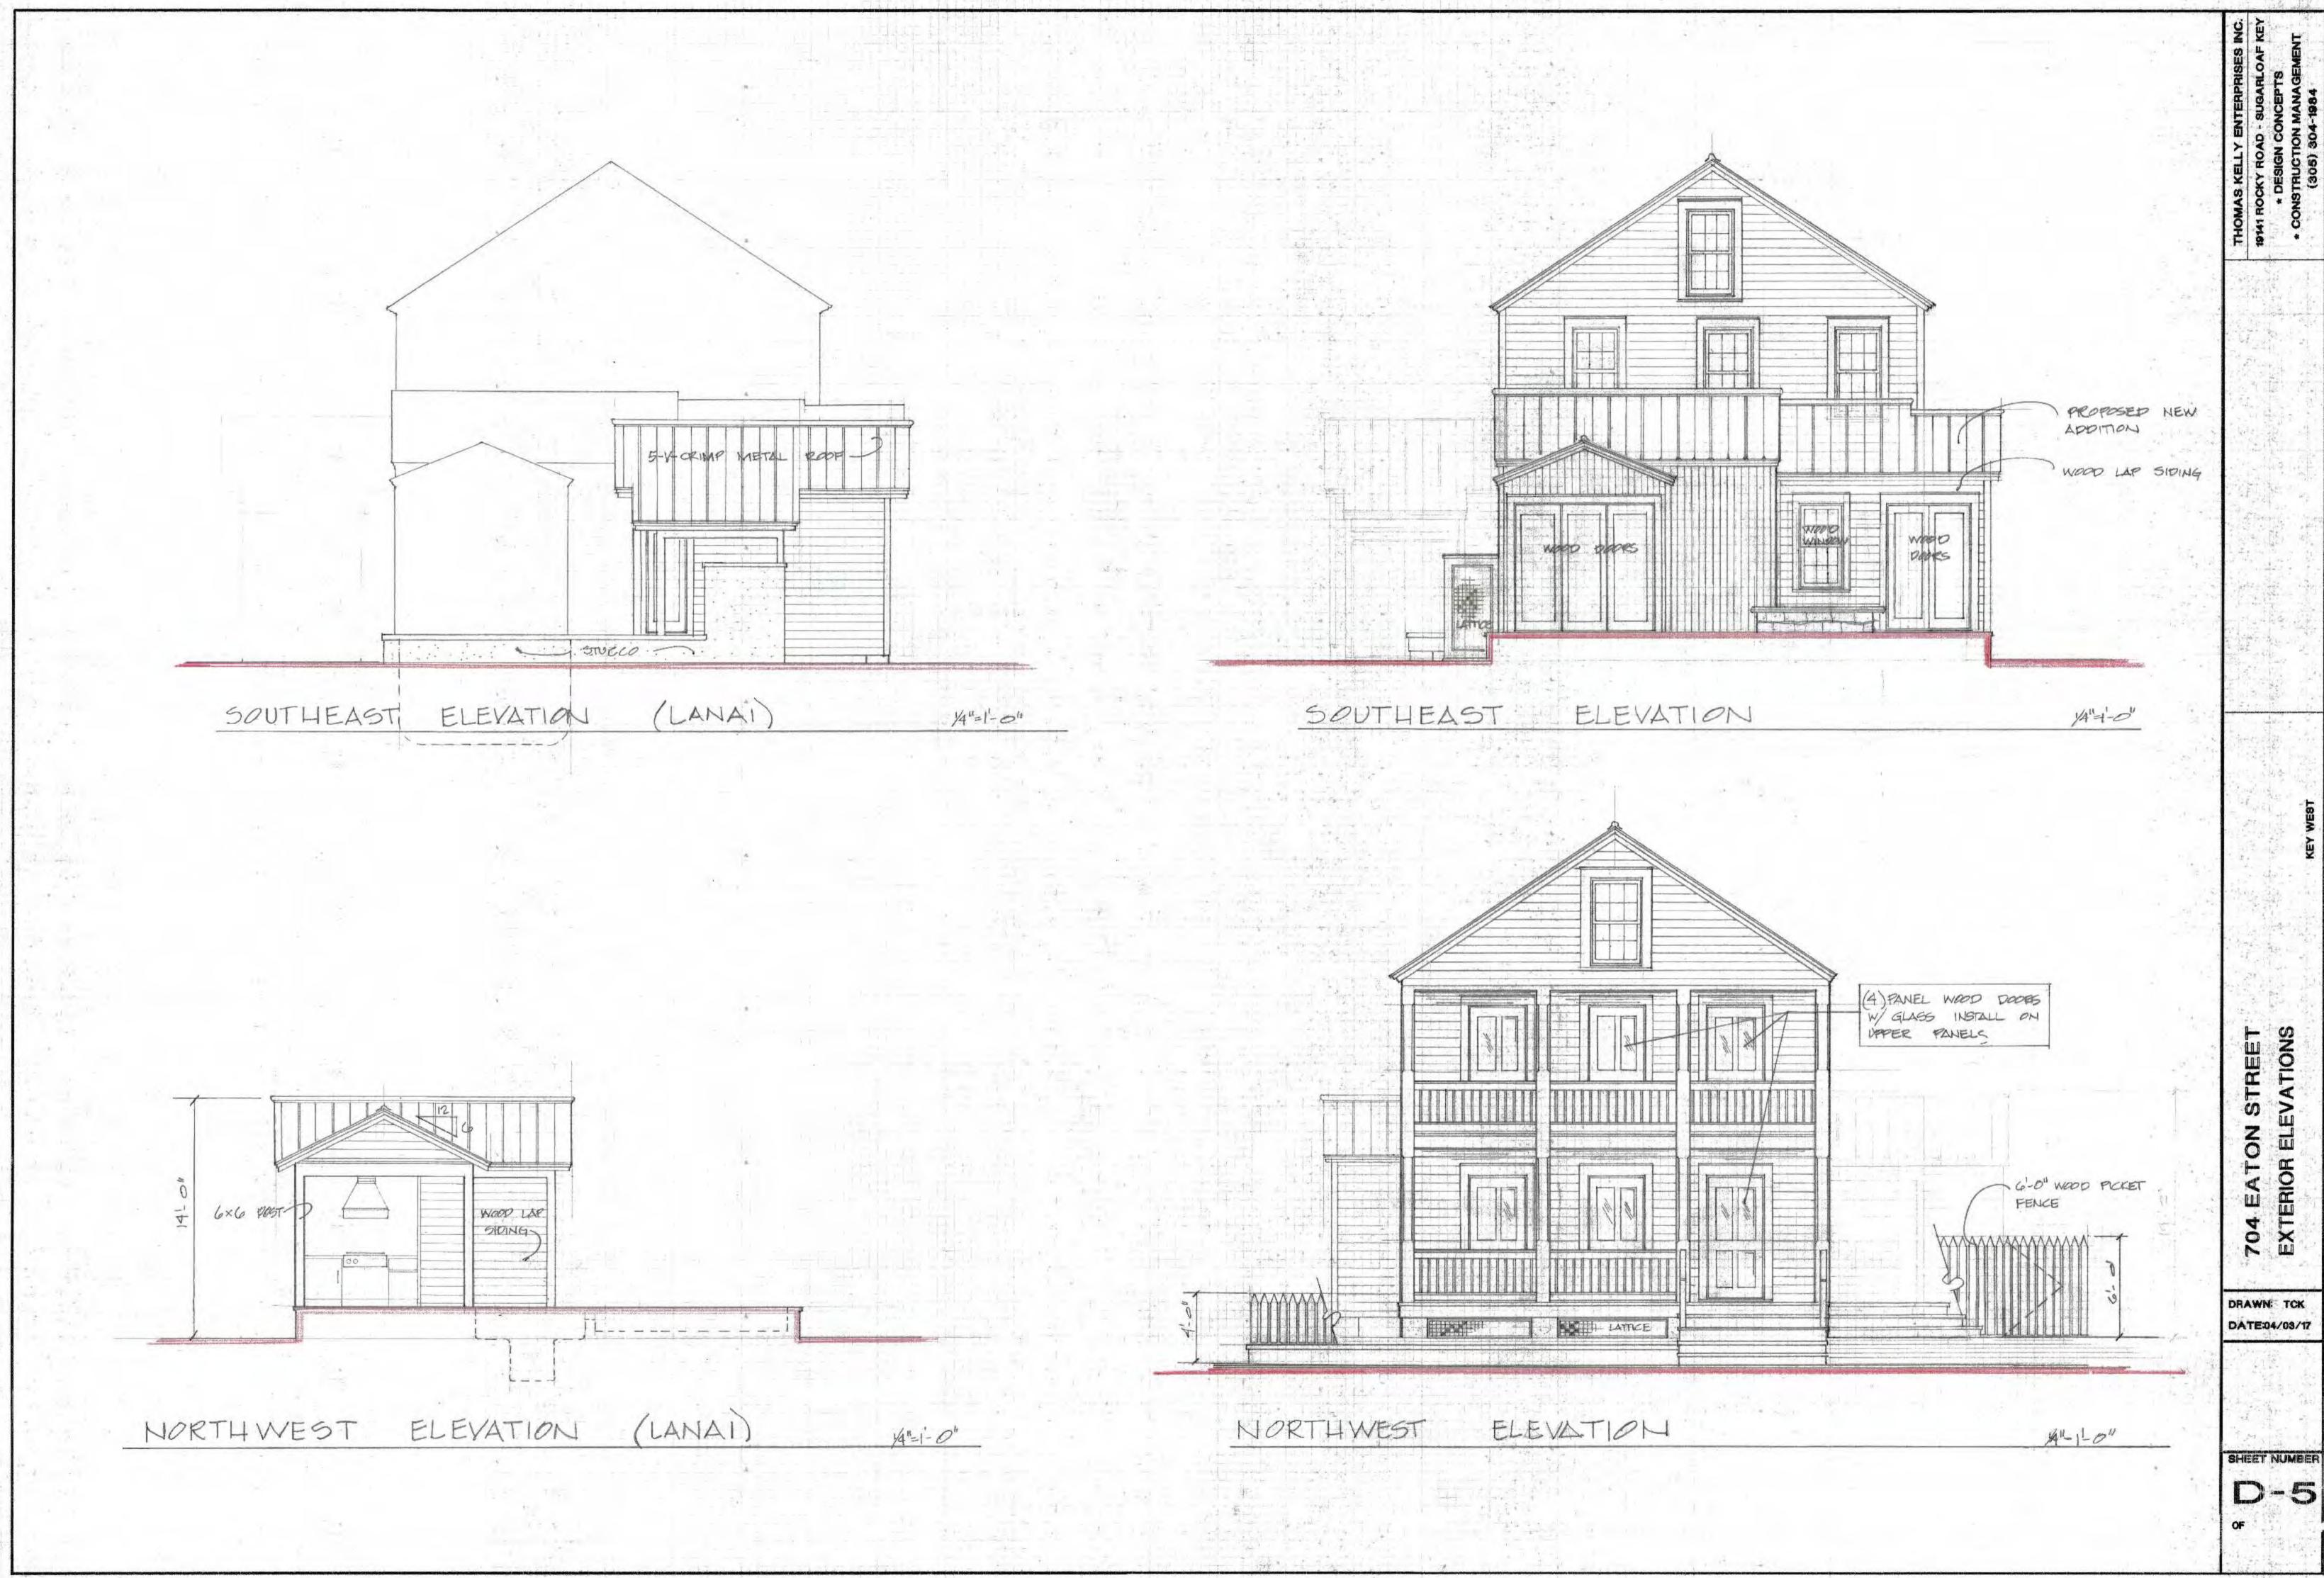

### **Description of Work:**

Partial demolition of rear wall of main house and demolition of side wall of rear addition. Second Reading.

### **Site Facts:**

The two-story house at 704 Eaton Street is listed as a contributing resource in the survey, built c. 1885, and first appears on the 1889 Sanborn map. The house has a two-story massing with typical features of a two-story Classical Revival structure in Key West with two-story front porch. The house has a temple form front gable roof with classical proportions. The posts on the front of the house are one wood piece – extending through the two stories. The house has two small additions on the rear that appear on the 1899 and 1912 Sanborn maps respectively. The two additions have vertical siding, although the small rear addition has two walls with plywood currently as the exterior siding.