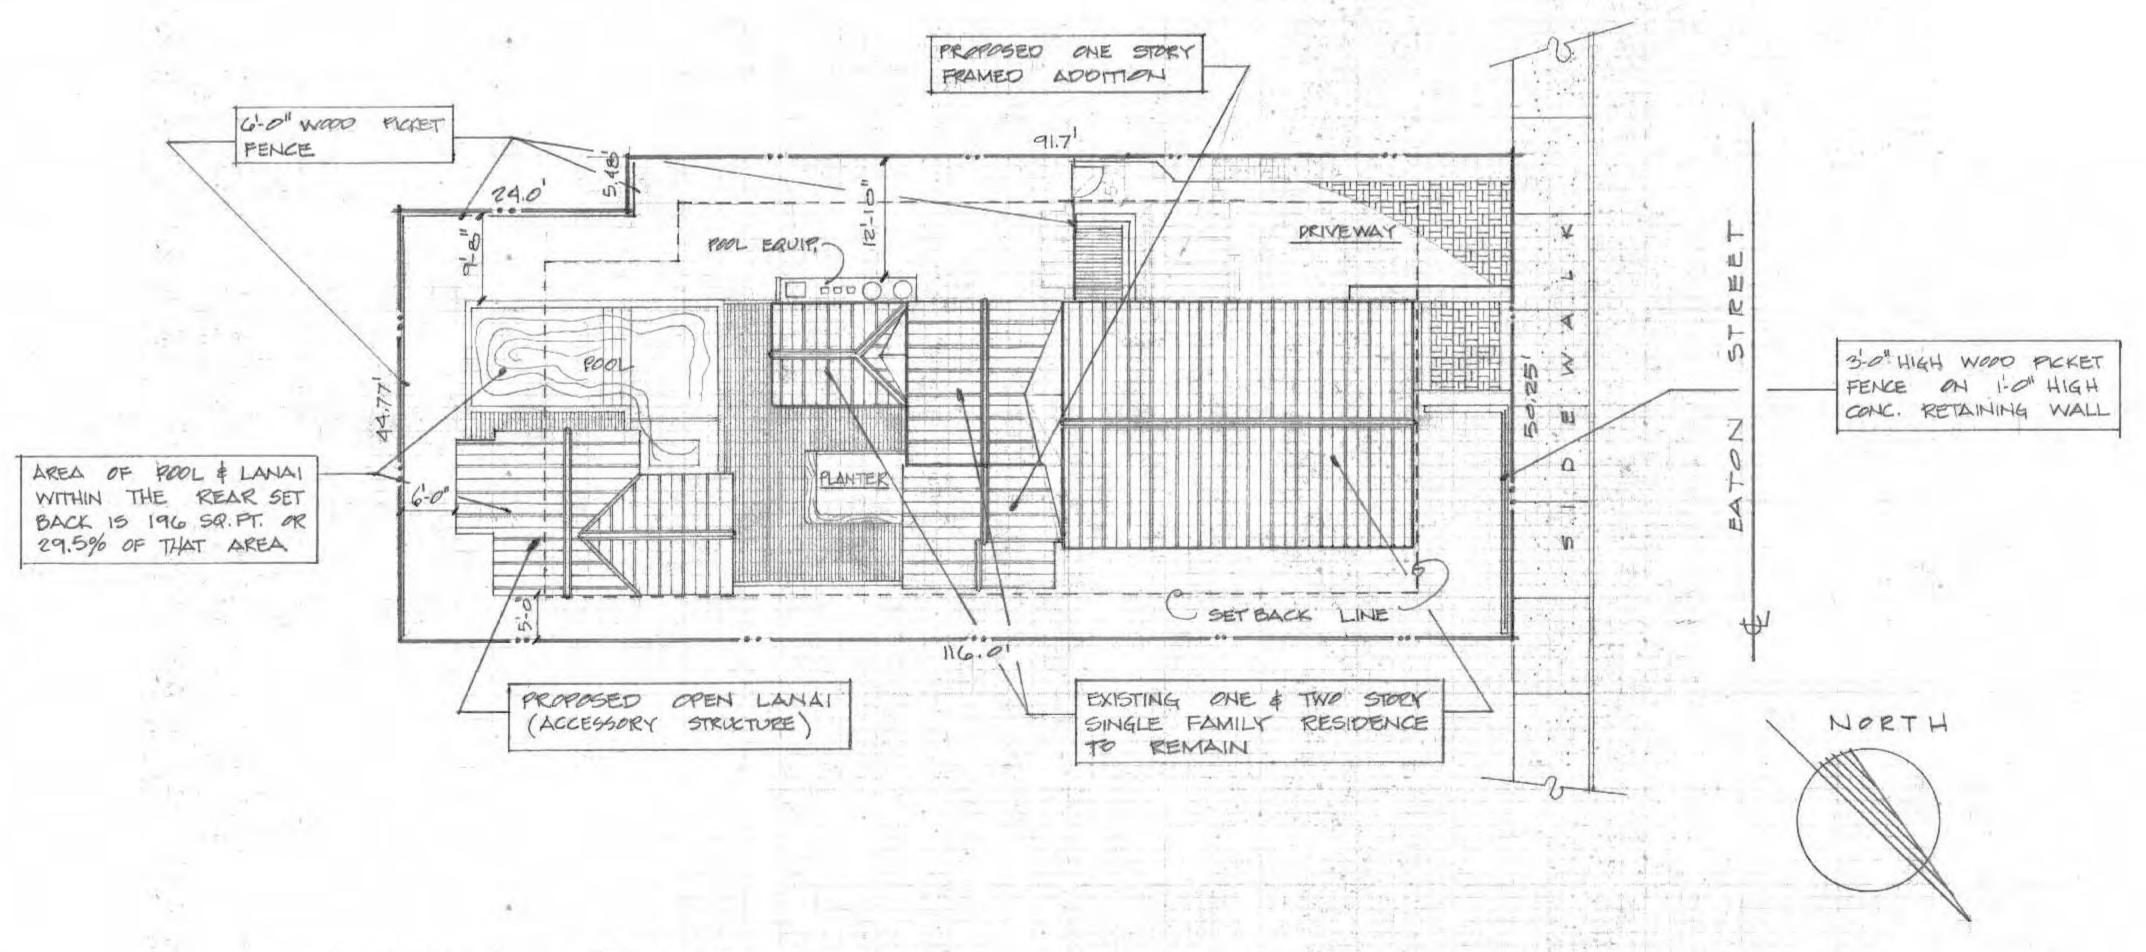

### **Site Facts:**

The two-story house at 704 Eaton Street is listed as a contributing resource in the survey, built c. 1885, and first appears on the 1889 Sanborn map. The house has a two-story massing with typical features of a two-story Classical Revival structure in Key West with two-story front porch. The house has a temple form front gable roof with classical proportions. The posts on the front of the house are one wood piece – extending through the two stories. The house has two small additions on the rear that appear on the 1899 and 1912 Sanborn maps respectively. The two additions have vertical siding, although the small rear addition has two walls with plywood currently as the exterior siding.