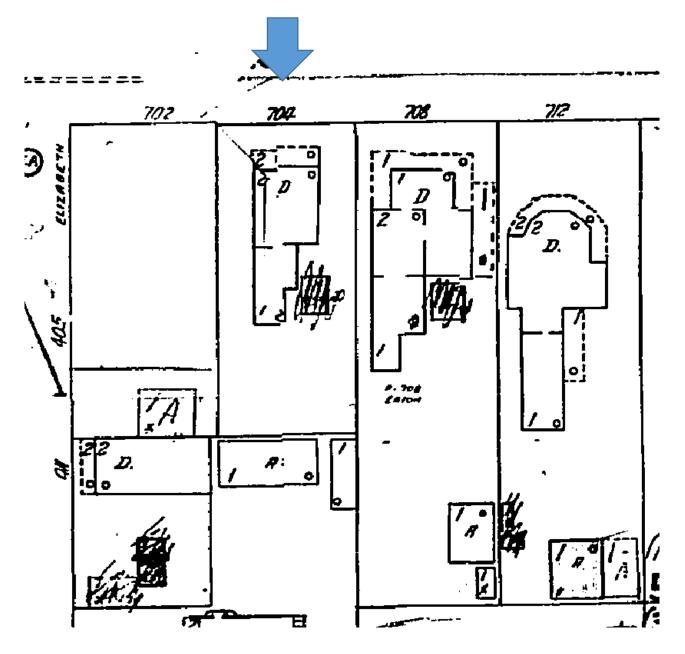

### **Site Facts:**

The two-story house at 704 Eaton Street is listed as a contributing resource in the survey, built c. 1885, and first appears on the 1889 Sanborn map. The house has a two-story massing with typical features of a two-story Classical Revival structure in Key West with two-story front porch. The house has a temple form front gable roof with classical proportions. The posts on the front of the house are one wood piece – extending through the two stories. The house has two small additions on the rear that appear on the 1899 and 1912 Sanborn maps respectively. The two additions have vertical siding, although the small rear addition has two walls with plywood currently as the exterior siding.

### **Staff Analysis**

Last month, the Commission approved the partial demolition of the rear wall of a main building and the demolition of a side wall of the rear addition that dates to 1899. Because the demolition request is for the least publicly visible, secondary elevations and staff does not feel that the wall meet any of the criteria listed in Sec. 102-218, the Commission can consider the request for demolition:

- (1) The walls do not embody distinctive characteristics and are not significant and distinguished entity. Staff feels that their components lack individual distinction.
- (2) The walls are not specifically associated with events that have made a significant contribution to local, state, or national history;
- (3) The walls have no significant character, interest, or value as part of the development, heritage, or cultural characteristics of the city, state or nation, and are not associated with the life of a person significant in the past;
- (4) The walls to be demolished are not the site of a historic event with a significant effect upon society;
- (5) The walls do not exemplify the cultural, political, economic, social, or historic heritage of the city;
- (6) The walls do not portray the environment in an era of history characterized by a distinctive architectural style;
- (7) The walls are not related to a square, park, or other distinctive area.
- (8) The walls do not have a unique location or singular physical characteristic which represents an established and familiar visual feature of its neighborhood or of the city, and does not exemplify the best remaining architectural type in a neighborhood; and
- (9) The walls have not yielded, and are not likely to yield, information important in history.