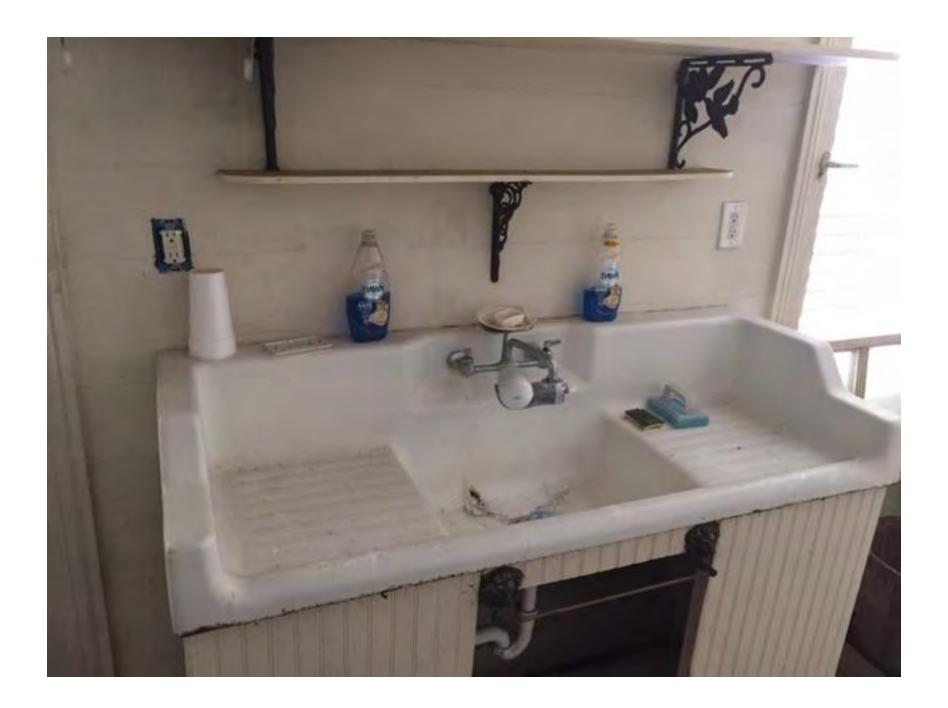

### **Site Facts:**

The two-story house at 704 Eaton Street is listed as a contributing resource in the survey, built c. 1885, and first appears on the 1889 Sanborn map. The house has a two-story massing with typical features of a two-story Classical Revival structure in Key West with two-story front porch. The house has a temple form front gable roof with classical proportions. The posts on the front of the house are one wood piece – extending through the two stories. The house has two small additions on the rear that appear on the 1899 and 1912 Sanborn maps respectively. The two additions have vertical siding, although the small rear addition has two walls with plywood currently as the exterior siding.