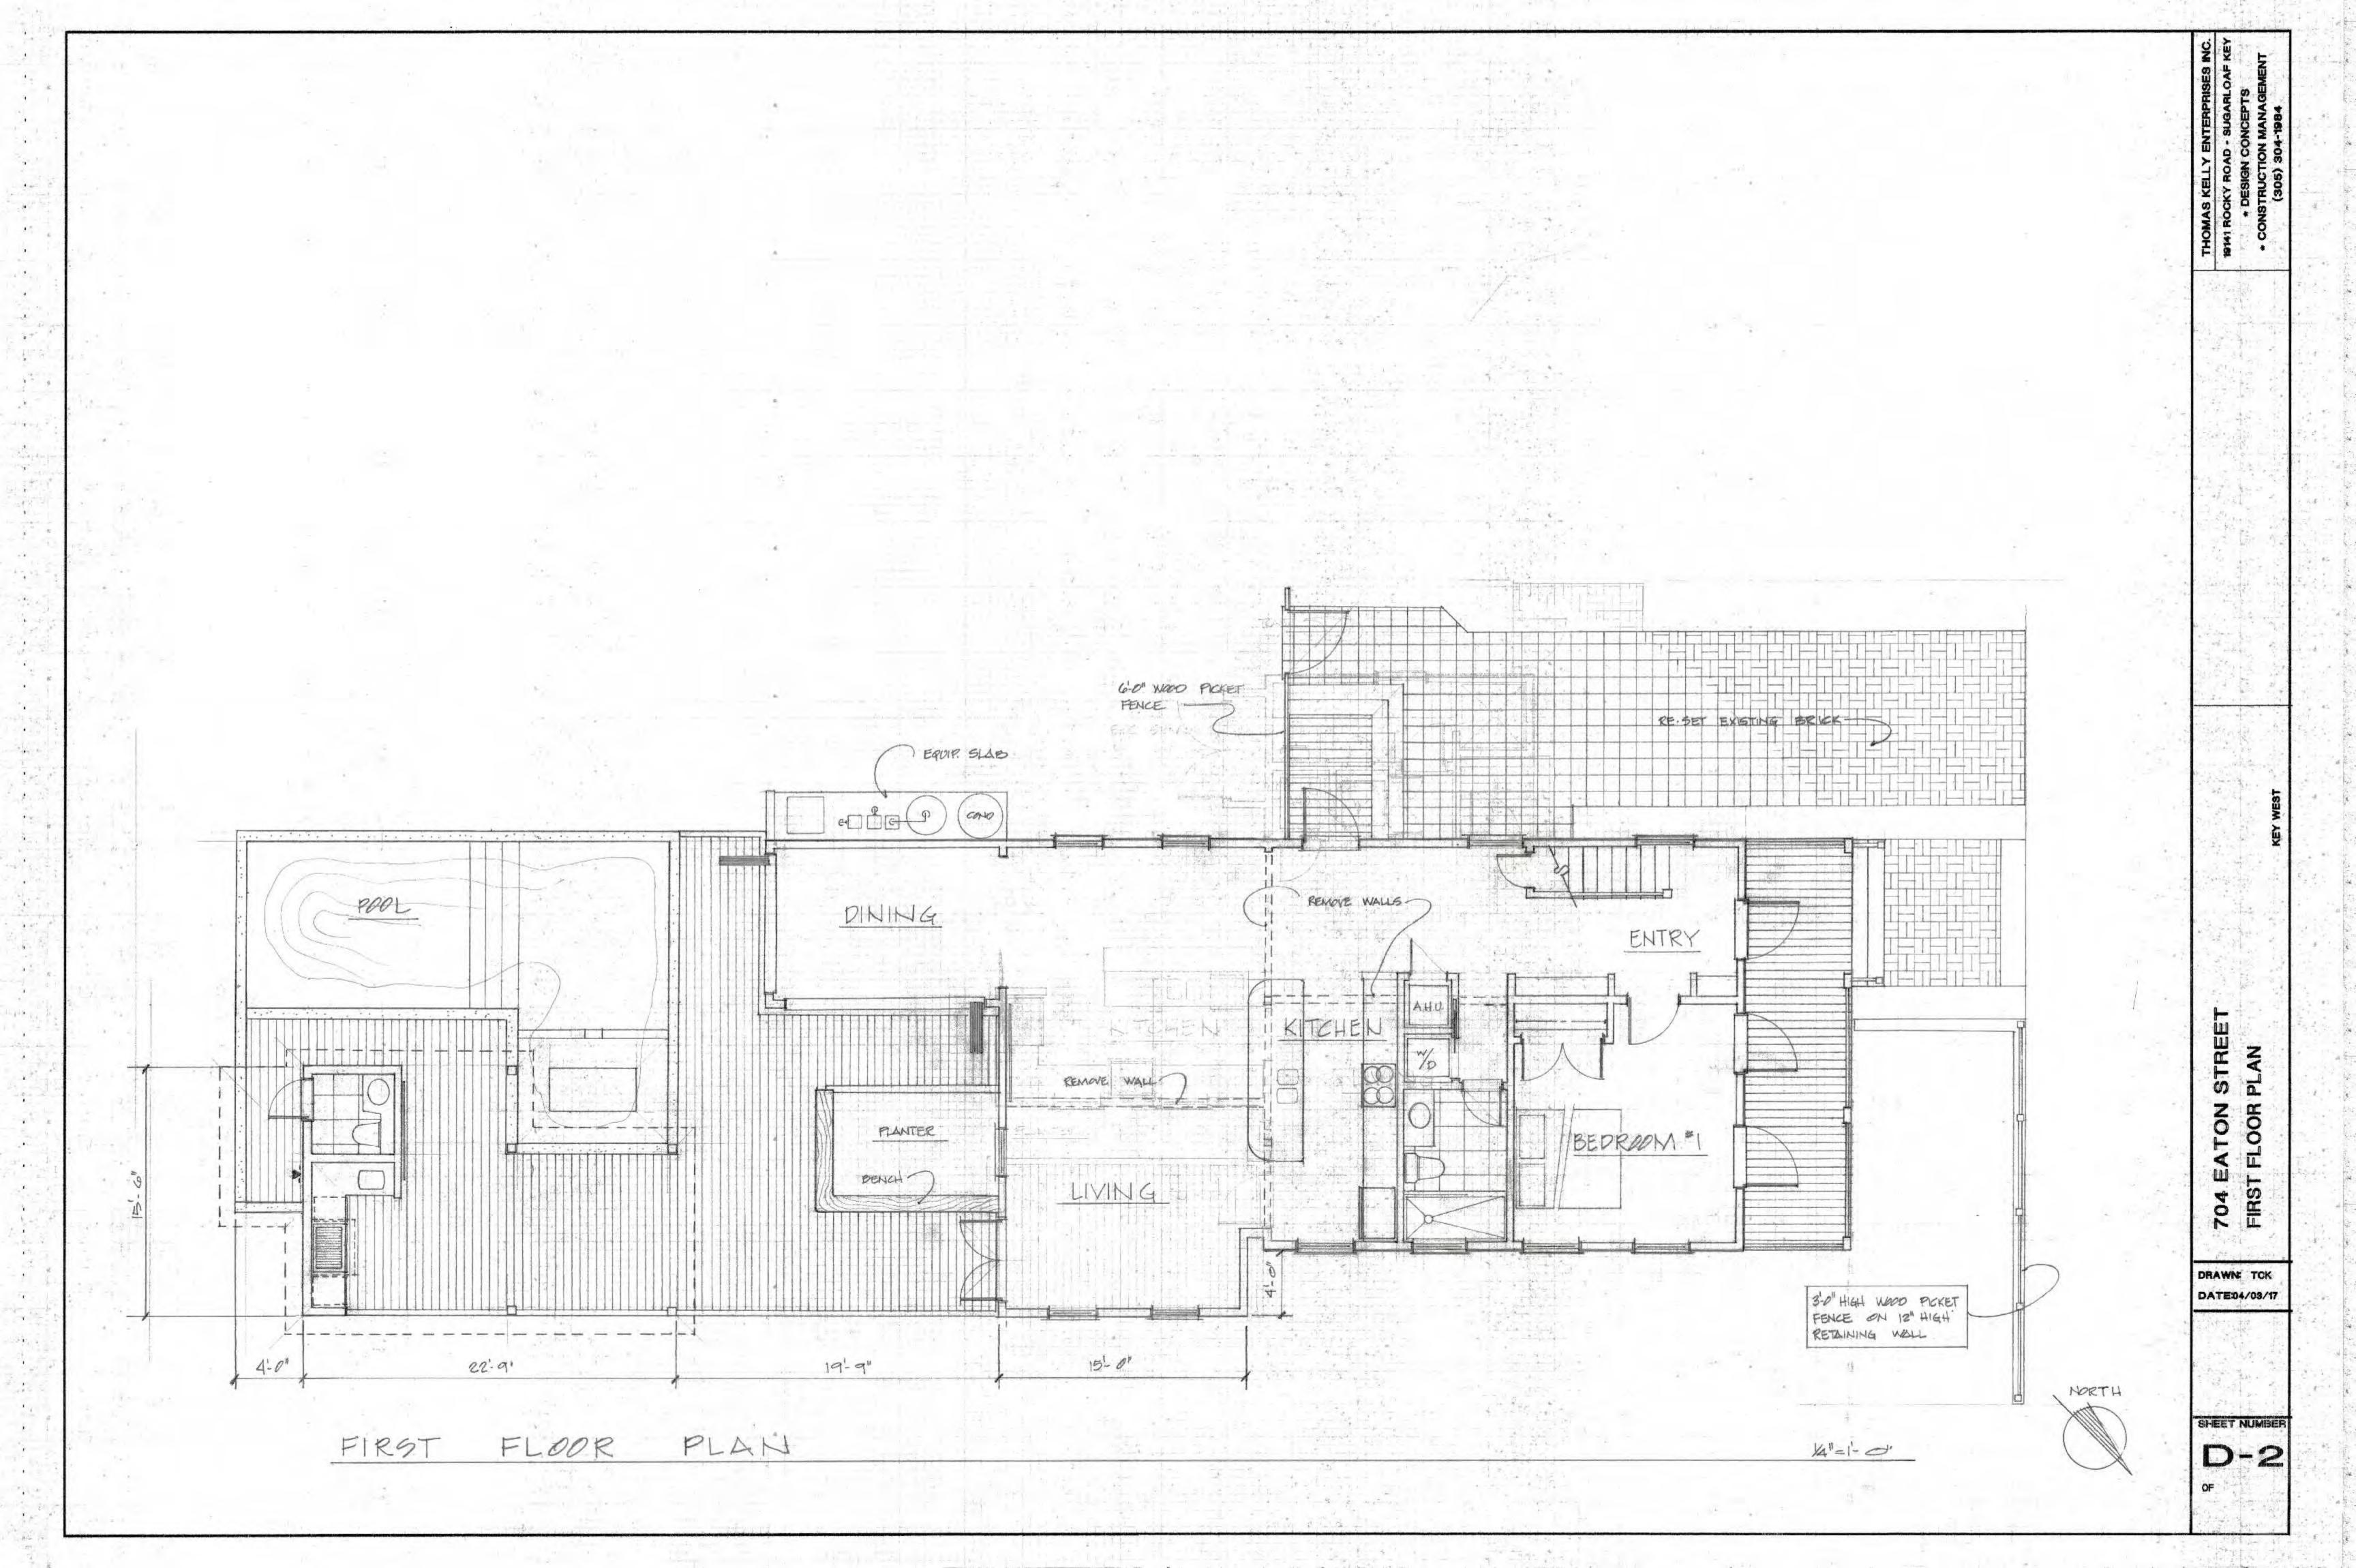

### **Site Facts:**

The two-story house at 704 Eaton Street is listed as a contributing resource in the survey, built c. 1885, and first appears on the 1889 Sanborn map. The house has a two-story massing with typical features of a two-story Classical Revival structure in Key West with two-story front porch. The house has a temple form front gable roof with classical proportions. The posts on the front of the house are one wood piece – extending through the two stories. The house has two small additions on the rear that appear on the 1899 and 1912 Sanborn maps respectively. The two additions have vertical siding, although the small rear addition has two walls with plywood currently as the exterior siding.