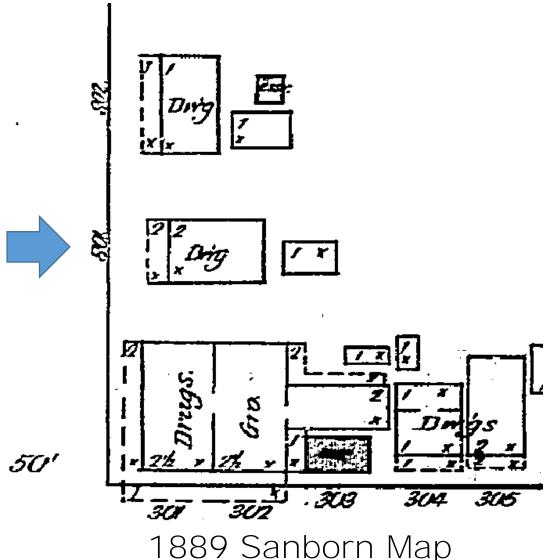

### **Site Facts:**

The two-story house at 704 Eaton Street is listed as a contributing resource in the survey, built c. 1885, and first appears on the 1889 Sanborn map. The house has a two-story massing with typical features of a two-story Classical Revival structure in Key West with two-story front porch. The house has a temple form front gable roof with classical proportions. The posts on the front of the house are one wood piece – extending through the two stories. The house has two small additions on the rear that appear on the 1899 and 1912 Sanborn maps respectively. The two additions have vertical siding, although the small rear addition has two walls with plywood currently as the exterior siding.