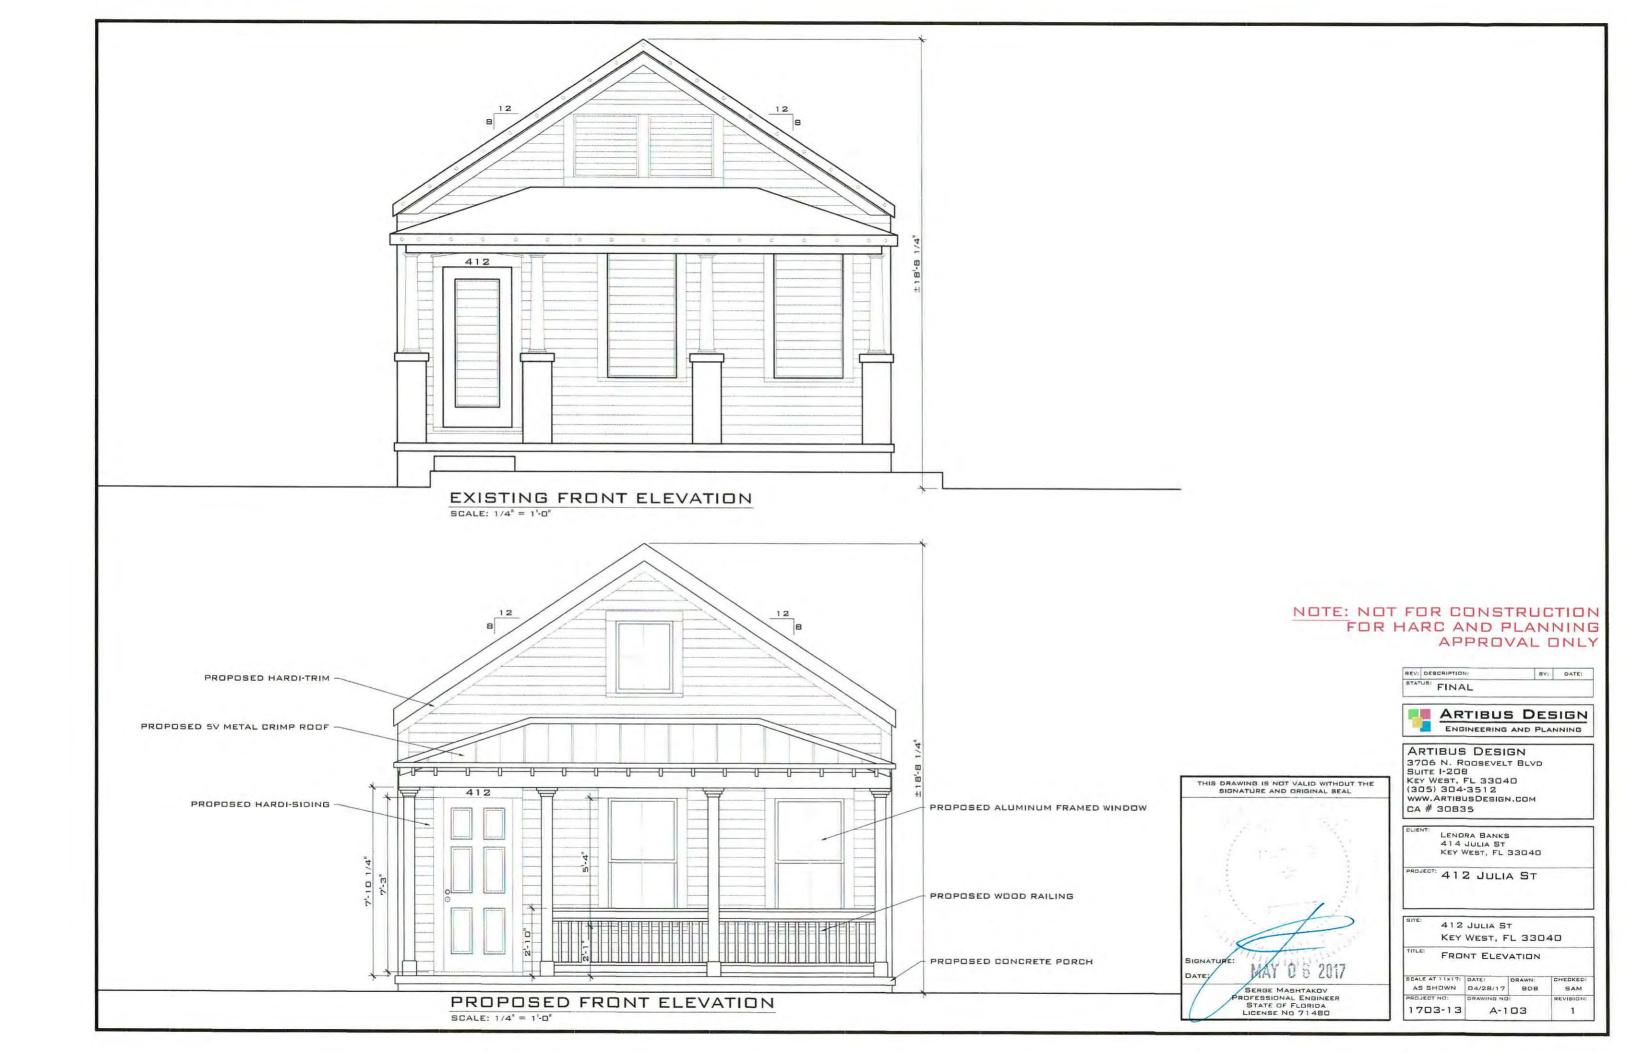

### **Staff Analysis**

This Certificate of Appropriateness proposes two new houses on the lot, using the existing 3-dimensional footprint. The front house will have a similar architecture to the building that is

condemned. The building will be constructed on grade, and the ceiling heights on the interior have been lowered to accommodate a second floor. The new structure will have an open front porch that will span the width of the building. The structure will be frame with hardiboard siding, aluminum 1/1 windows, and v-crimp roofing. The applicant has used permanently closed shutters on each side of the building to give the appearance that there are more windows on each side of the building.

### **Consistency with Guidelines**

1. The proposed buildings are in keeping with the guidelines. The building in the rear is a small one-story structure that has minimal massing. The front structure will be one of the tallest on that block. Most of the structures on Julia Street are one-story, with only two-story structures, which are non-contributing. The new main house will not overwhelm the surrounding structures on the block.