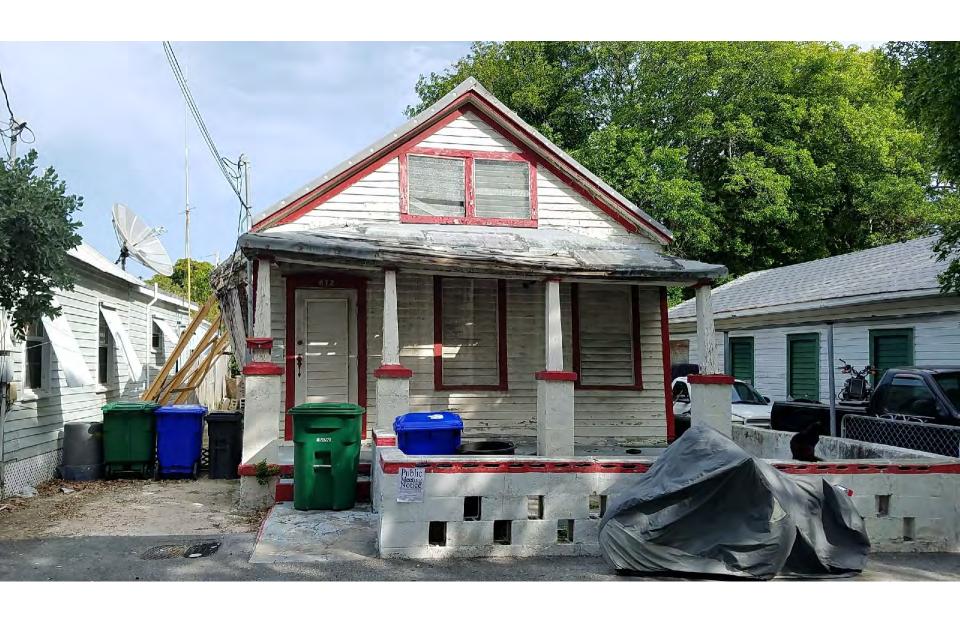

### **Description of Work:**

Reconstruction of main house and rear house. Both buildings were condemned by the Chief Building Officer.

### **Site Facts:**

412 Julia Street is a contributing resource according to the survey and first appears on the 1899 Sanborn map. 412 Julia Rear does not appear on the 1962 Sanborn map, but there is a historic photo of the rear building in c.1965 that shows a structure that staff can confidently say is older than three years. The rear building does not appear on any survey.

In April 2015, the buildings at 412 Julia Street were condemned by the Chief Building Officer. Their condition has only continued to deteriorate over the past two years.

### **Staff Analysis**

This Certificate of Appropriateness proposes two new houses on the lot, using the existing 3-dimensional footprint. The front house will have a similar architecture to the building that is

condemned. The building will be constructed on grade, and the ceiling heights on the interior have been lowered to accommodate a second floor. The new structure will have an open front porch that will span the width of the building. The structure will be frame with hardiboard siding, aluminum 1/1 windows, and v-crimp roofing. The applicant has used permanently closed shutters on each side of the building to give the appearance that there are more windows on each side of the building.