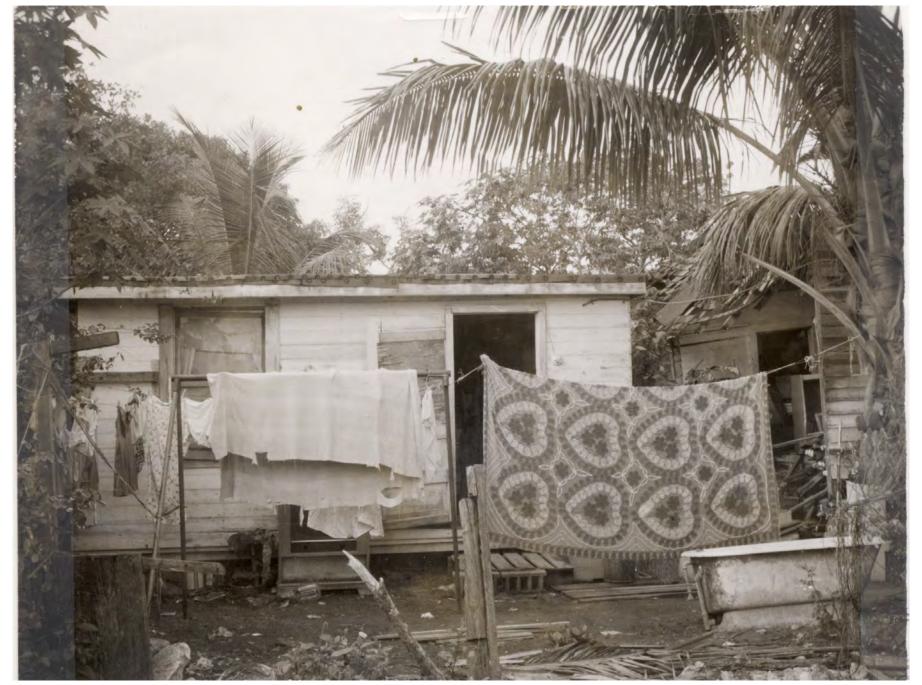

### **Site Facts:**

412 Julia Street is a contributing resource according to the survey and first appears on the 1899 Sanborn map. 412 Julia Rear does not appear on the 1962 Sanborn map, but there is a historic photo of the rear building in c.1965 that shows a structure that staff can confidently say is older than three years. The rear building does not appear on any survey.