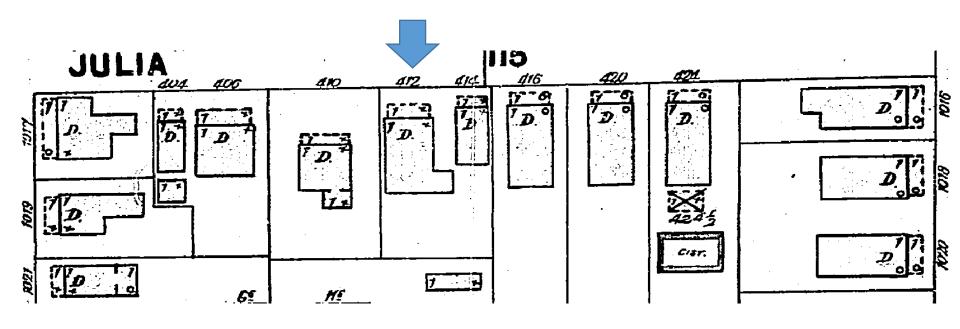

### **Site Facts:**

412 Julia Street is a contributing resource according to the survey and first appears on the 1899 Sanborn map. 412 Julia Rear does not appear on the 1962 Sanborn map, but there is a historic photo of the rear building in c.1965 that shows a structure that staff can confidently say is older than three years. The rear building does not appear on any survey.

In April 2015, the buildings at 412 Julia Street were condemned by the Chief Building Officer. Their condition has only continued to deteriorate over the past two years.

The building in the rear will also use the same existing 3-dimensional footprint. The small structure will use hardiboard siding, aluminum 1/1 windows, and standing seam roofing.

Site work will include removing a cistern, that does not appear on any recent Sanborn maps, and installing a new deck behind the main house. New concrete pads will be placed to create a walkway along the side of the building.