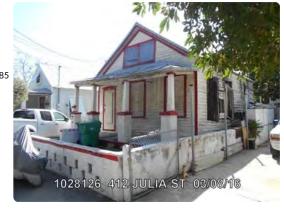

### **Site Facts:**

412 Julia Street is a contributing resource according to the survey and first appears on the 1899 Sanborn map. 412 Julia Rear does not appear on the 1962 Sanborn map, but there is a historic photo of the rear building in c.1965 that shows a structure that staff can confidently say is older than three years. The rear building does not appear on any survey.

In April 2015, the buildings at 412 Julia Street were condemned by the Chief Building Officer. Their condition has only continued to deteriorate over the past two years.