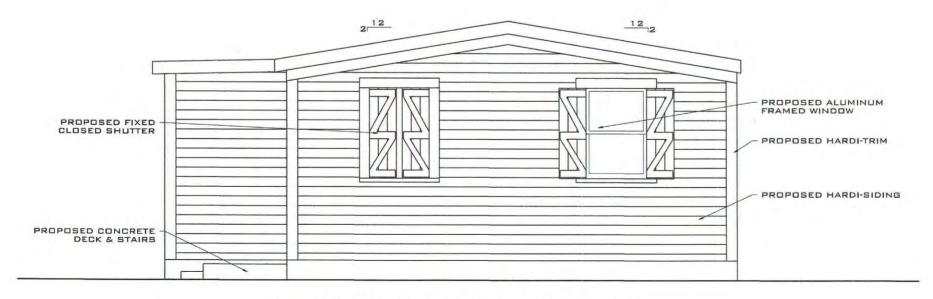

condemned. The building will be constructed on grade, and the ceiling heights on the interior have been lowered to accommodate a second floor. The new structure will have an open front porch that will span the width of the building. The structure will be frame with hardiboard siding, aluminum 1/1 windows, and v-crimp roofing. The applicant has used permanently closed shutters on each side of the building to give the appearance that there are more windows on each side of the building.

### **Consistency with Guidelines**

1. The proposed buildings are in keeping with the guidelines. The building in the rear is a small one-story structure that has minimal massing. The front structure will be one of the tallest on that block. Most of the structures on Julia Street are one-story, with only two-story structures, which are non-contributing. The new main house will not overwhelm the surrounding structures on the block.