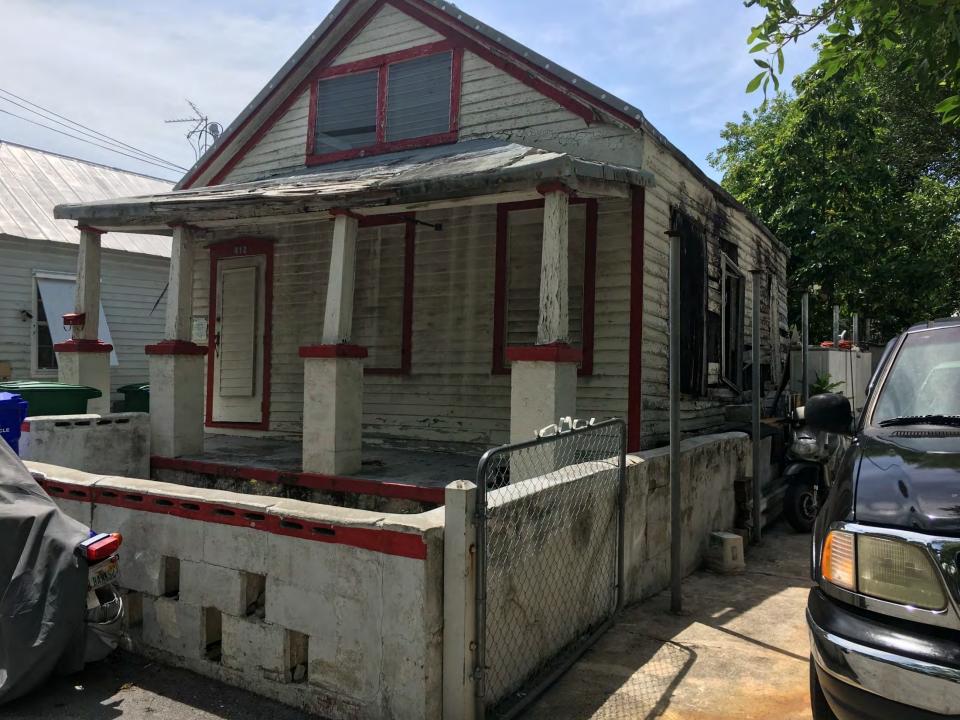

### **Description of Work:**

Reconstruction of main house and rear house. Both buildings were condemned by the Chief Building Officer.

### **Site Facts:**

412 Julia Street is a contributing resource according to the survey and first appears on the 1899 Sanborn map. 412 Julia Rear does not appear on the 1962 Sanborn map, but there is a historic photo of the rear building in c.1965 that shows a structure that staff can confidently say is older than three years. The rear building does not appear on any survey.

In April 2015, the buildings at 412 Julia Street were condemned by the Chief Building Officer. Their condition has only continued to deteriorate over the past two years.

### **Staff Analysis**

This Certificate of Appropriateness proposes two new houses on the lot, using the existing 3-dimensional footprint. The front house will have a similar architecture to the building that is

condemned. The building will be constructed on grade, and the ceiling heights on the interior have been lowered to accommodate a second floor. The new structure will have an open front porch that will span the width of the building. The structure will be frame with hardiboard siding, aluminum 1/1 windows, and v-crimp roofing. The applicant has used permanently closed shutters on each side of the building to give the appearance that there are more windows on each side of the building.