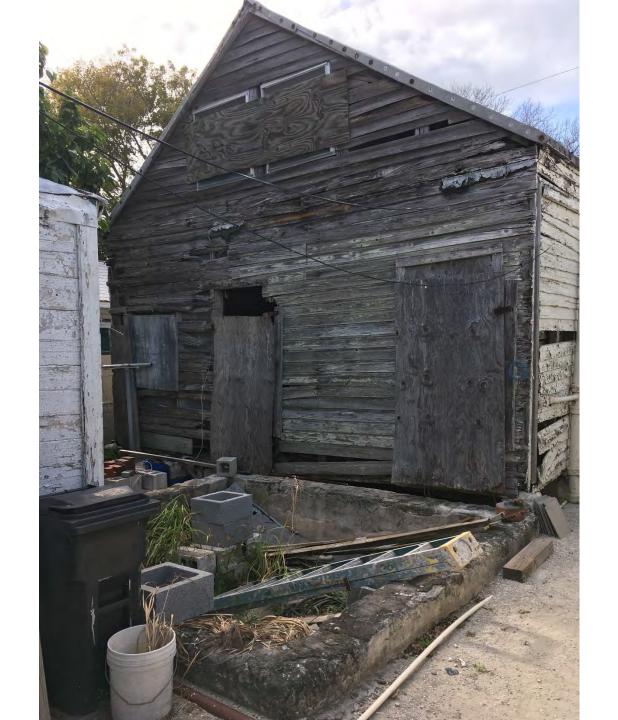

### **Description of Work:**

Reconstruction of main house and rear house. Both buildings were condemned by the Chief Building Officer.

### **Site Facts:**

412 Julia Street is a contributing resource according to the survey and first appears on the 1899 Sanborn map. 412 Julia Rear does not appear on the 1962 Sanborn map, but there is a historic photo of the rear building in c.1965 that shows a structure that staff can confidently say is older than three years. The rear building does not appear on any survey.

In April 2015, the buildings at 412 Julia Street were condemned by the Chief Building Officer. Their condition has only continued to deteriorate over the past two years.