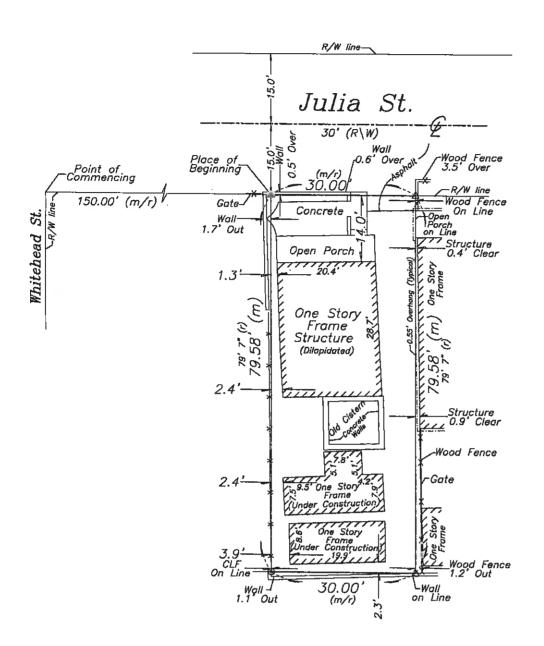

### **Staff Analysis**

This Certificate of Appropriateness proposes two new houses on the lot, using the existing 3-dimensional footprint. The front house will have a similar architecture to the building that is

condemned. The building will be constructed on grade, and the ceiling heights on the interior have been lowered to accommodate a second floor. The new structure will have an open front porch that will span the width of the building. The structure will be frame with hardiboard siding, aluminum 1/1 windows, and v-crimp roofing. The applicant has used permanently closed shutters on each side of the building to give the appearance that there are more windows on each side of the building.

The building in the rear will also use the same existing 3-dimensional footprint. The small structure will use hardiboard siding, aluminum 1/1 windows, and standing seam roofing.

Site work will include removing a cistern, that does not appear on any recent Sanborn maps, and installing a new deck behind the main house. New concrete pads will be placed to create a walkway along the side of the building.