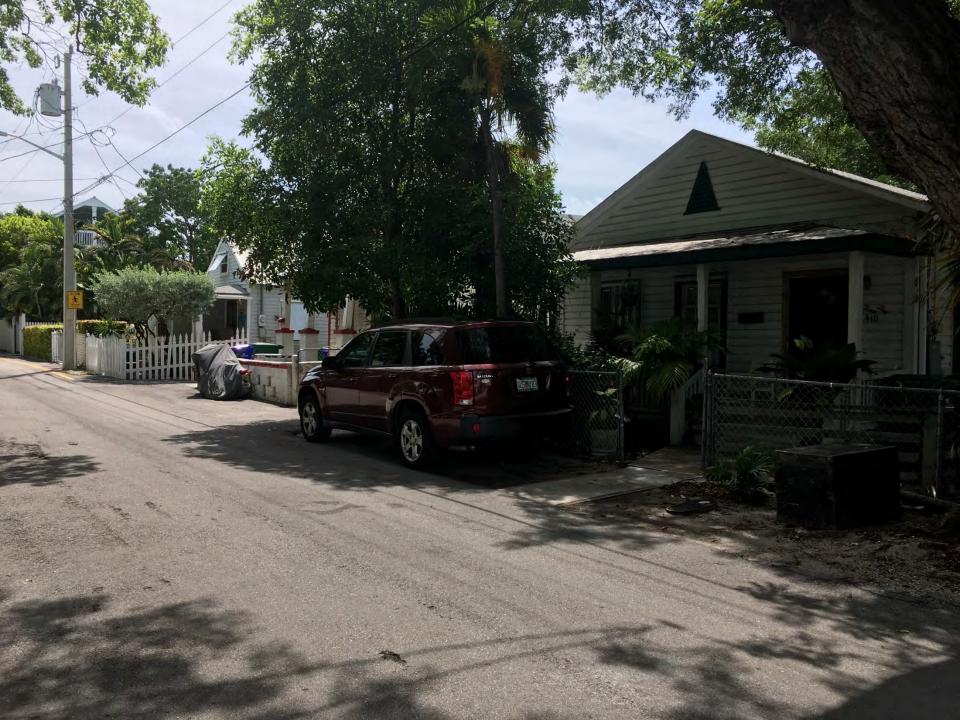

### **Site Facts:**

412 Julia Street is a contributing resource according to the survey and first appears on the 1899 Sanborn map. 412 Julia Rear does not appear on the 1962 Sanborn map, but there is a historic photo of the rear building in c.1965 that shows a structure that staff can confidently say is older than three years. The rear building does not appear on any survey.

In April 2015, the buildings at 412 Julia Street were condemned by the Chief Building Officer. Their condition has only continued to deteriorate over the past two years.