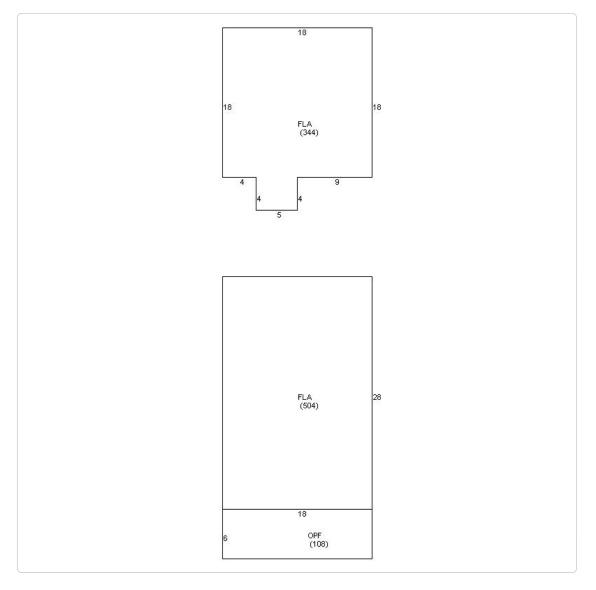

### **Staff Analysis**

This Certificate of Appropriateness proposes two new houses on the lot, using the existing 3-dimensional footprint. The front house will have a similar architecture to the building that is

condemned. The building will be constructed on grade, and the ceiling heights on the interior have been lowered to accommodate a second floor. The new structure will have an open front porch that will span the width of the building. The structure will be frame with hardiboard siding, aluminum 1/1 windows, and v-crimp roofing. The applicant has used permanently closed shutters on each side of the building to give the appearance that there are more windows on each side of the building.

The building in the rear will also use the same existing 3-dimensional footprint. The small structure will use hardiboard siding, aluminum 1/1 windows, and standing seam roofing.

Site work will include removing a cistern, that does not appear on any recent Sanborn maps, and installing a new deck behind the main house. New concrete pads will be placed to create a walkway along the side of the building.