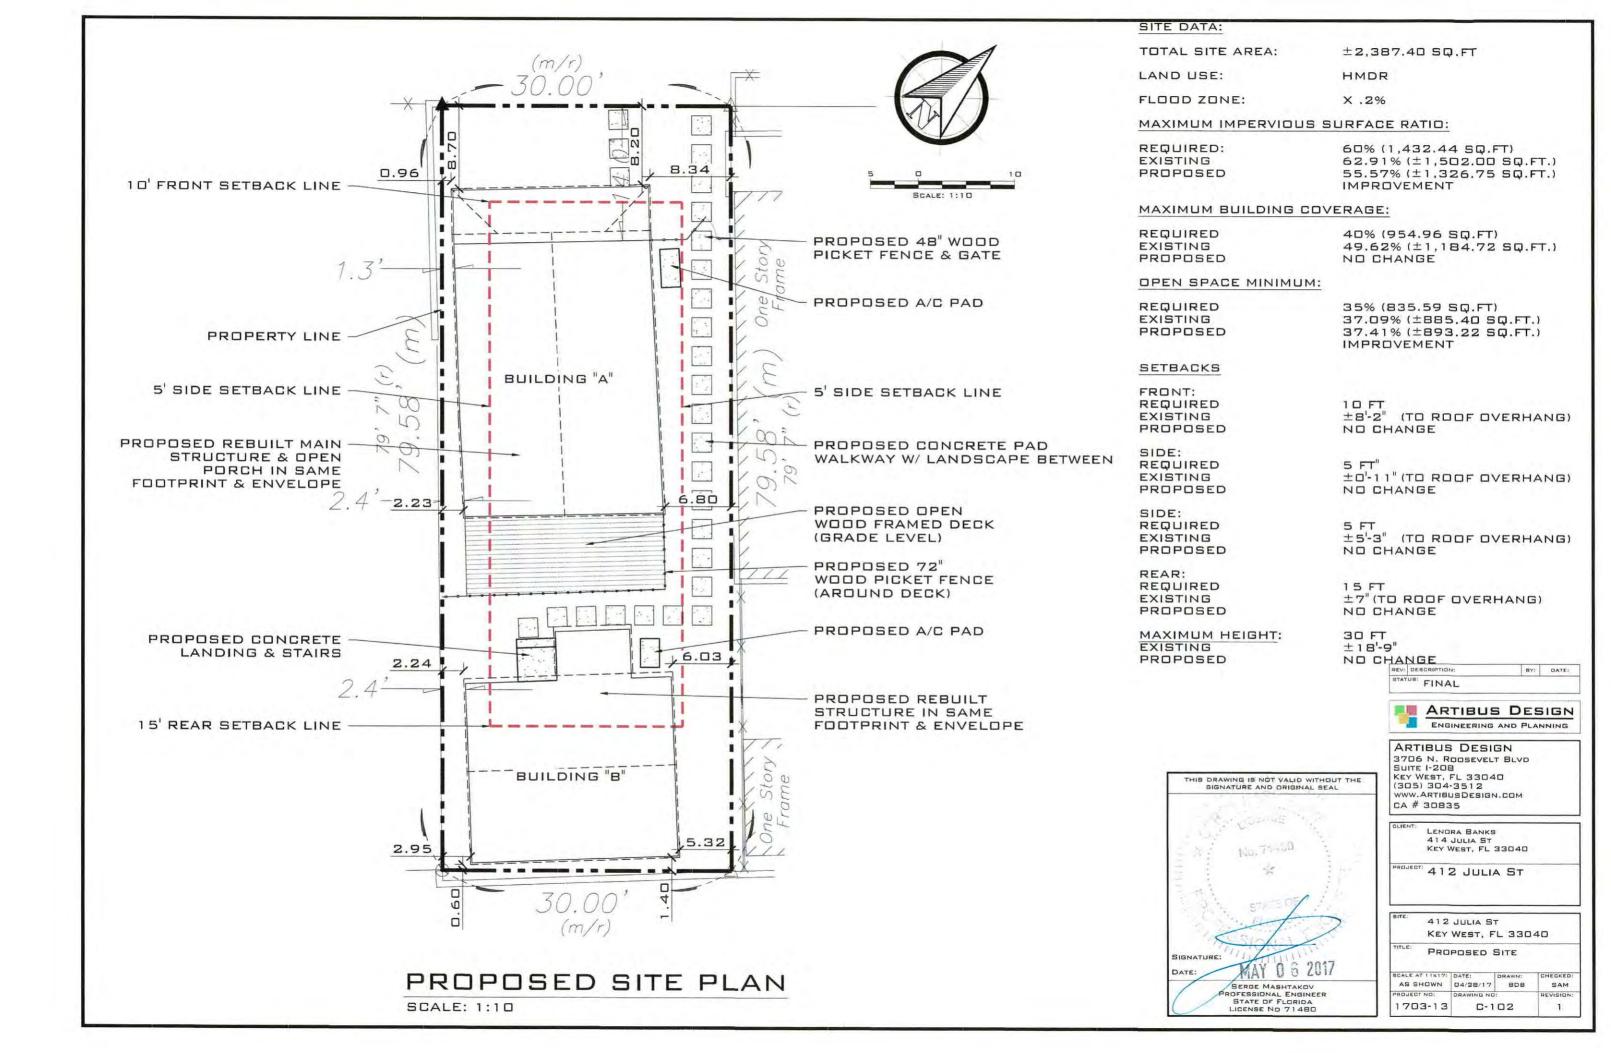

### **Staff Analysis**

This Certificate of Appropriateness proposes two new houses on the lot, using the existing 3-dimensional footprint. The front house will have a similar architecture to the building that is

condemned. The building will be constructed on grade, and the ceiling heights on the interior have been lowered to accommodate a second floor. The new structure will have an open front porch that will span the width of the building. The structure will be frame with hardiboard siding, aluminum 1/1 windows, and v-crimp roofing. The applicant has used permanently closed shutters on each side of the building to give the appearance that there are more windows on each side of the building.

The building in the rear will also use the same existing 3-dimensional footprint. The small structure will use hardiboard siding, aluminum 1/1 windows, and standing seam roofing.

Site work will include removing a cistern, that does not appear on any recent Sanborn maps, and installing a new deck behind the main house. New concrete pads will be placed to create a walkway along the side of the building.

### **Consistency with Guidelines**

1. The proposed buildings are in keeping with the guidelines. The building in the rear is a small one-story structure that has minimal massing. The front structure will be one of the tallest on that block. Most of the structures on Julia Street are one-story, with only two-story structures, which are non-contributing. The new main house will not overwhelm the surrounding structures on the block.

It is staff's opinion that the proposed design is consistent with the guidelines for new construction.