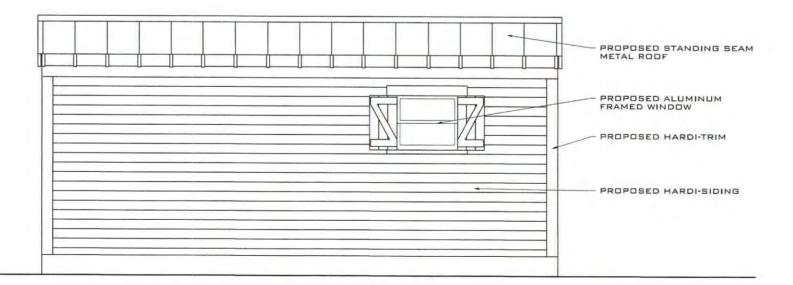

condemned. The building will be constructed on grade, and the ceiling heights on the interior have been lowered to accommodate a second floor. The new structure will have an open front porch that will span the width of the building. The structure will be frame with hardiboard siding, aluminum 1/1 windows, and v-crimp roofing. The applicant has used permanently closed shutters on each side of the building to give the appearance that there are more windows on each side of the building.

The building in the rear will also use the same existing 3-dimensional footprint. The small structure will use hardiboard siding, aluminum 1/1 windows, and standing seam roofing.

Site work will include removing a cistern, that does not appear on any recent Sanborn maps, and installing a new deck behind the main house. New concrete pads will be placed to create a walkway along the side of the building.