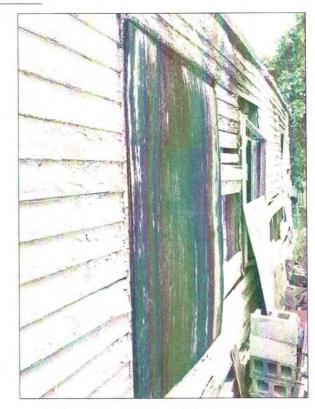

In April 2015, the buildings at 412 Julia Street were condemned by the Chief Building Officer. Their condition has only continued to deteriorate over the past two years.

The building in the rear will also use the same existing 3-dimensional footprint. The small structure will use hardiboard siding, aluminum 1/1 windows, and standing seam roofing.

Site work will include removing a cistern, that does not appear on any recent Sanborn maps, and installing a new deck behind the main house. New concrete pads will be placed to create a walkway along the side of the building.