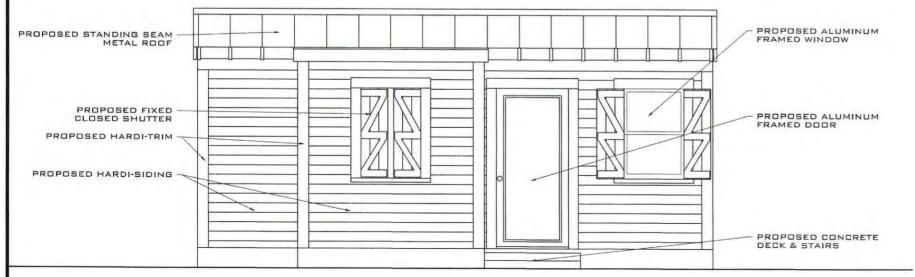

condemned. The building will be constructed on grade, and the ceiling heights on the interior have been lowered to accommodate a second floor. The new structure will have an open front porch that will span the width of the building. The structure will be frame with hardiboard siding, aluminum 1/1 windows, and v-crimp roofing. The applicant has used permanently closed shutters on each side of the building to give the appearance that there are more windows on each side of the building.

The building in the rear will also use the same existing 3-dimensional footprint. The small structure will use hardiboard siding, aluminum 1/1 windows, and standing seam roofing.

Site work will include removing a cistern, that does not appear on any recent Sanborn maps, and installing a new deck behind the main house. New concrete pads will be placed to create a walkway along the side of the building.