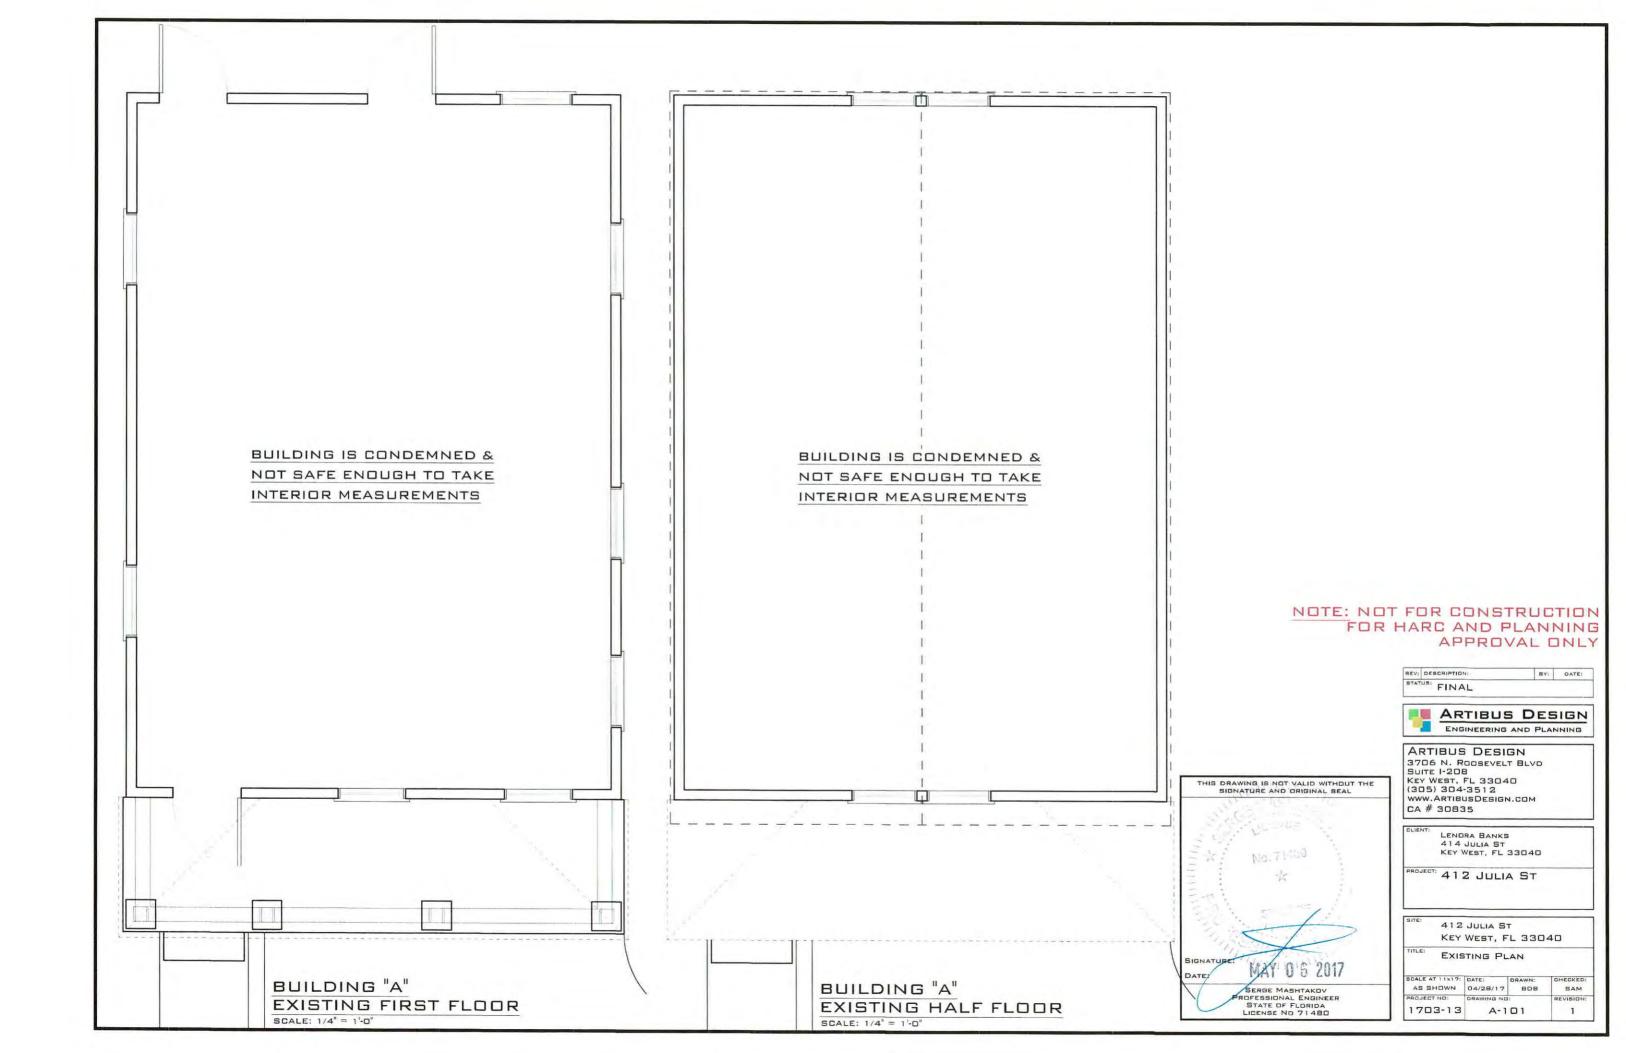

### **Description of Work:**

Reconstruction of main house and rear house. Both buildings were condemned by the Chief Building Officer.

### **Site Facts:**

412 Julia Street is a contributing resource according to the survey and first appears on the 1899 Sanborn map. 412 Julia Rear does not appear on the 1962 Sanborn map, but there is a historic photo of the rear building in c.1965 that shows a structure that staff can confidently say is older than three years. The rear building does not appear on any survey.

In April 2015, the buildings at 412 Julia Street were condemned by the Chief Building Officer. Their condition has only continued to deteriorate over the past two years.