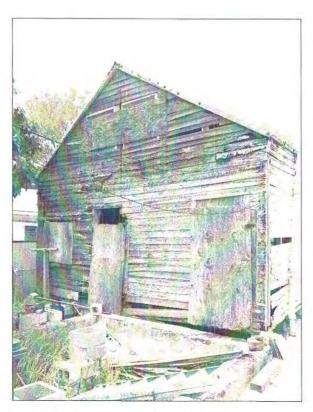

### **Site Facts:**

412 Julia Street is a contributing resource according to the survey and first appears on the 1899 Sanborn map. 412 Julia Rear does not appear on the 1962 Sanborn map, but there is a historic photo of the rear building in c.1965 that shows a structure that staff can confidently say is older than three years. The rear building does not appear on any survey.

In April 2015, the buildings at 412 Julia Street were condemned by the Chief Building Officer. Their condition has only continued to deteriorate over the past two years.

The building in the rear will also use the same existing 3-dimensional footprint. The small structure will use hardiboard siding, aluminum 1/1 windows, and standing seam roofing.

Site work will include removing a cistern, that does not appear on any recent Sanborn maps, and installing a new deck behind the main house. New concrete pads will be placed to create a walkway along the side of the building.