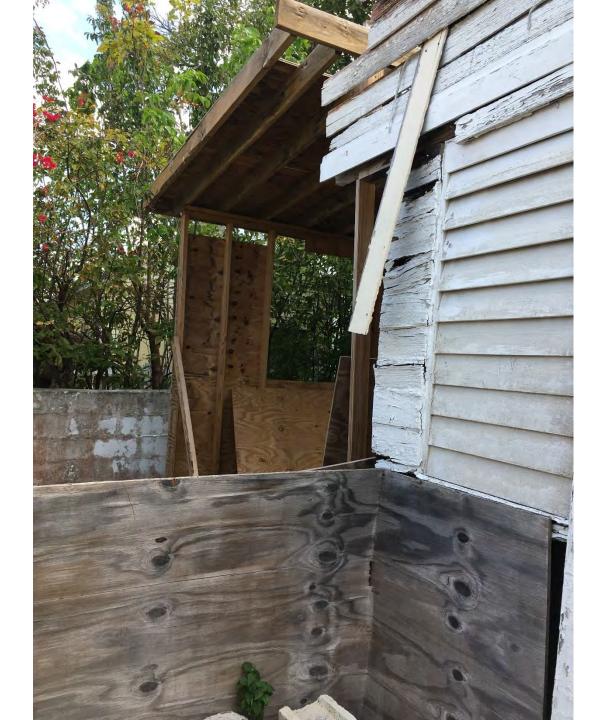

### **Description of Work:**

Reconstruction of main house and rear house. Both buildings were condemned by the Chief Building Officer.

In April 2015, the buildings at 412 Julia Street were condemned by the Chief Building Officer. Their condition has only continued to deteriorate over the past two years.

The building in the rear will also use the same existing 3-dimensional footprint. The small structure will use hardiboard siding, aluminum 1/1 windows, and standing seam roofing.

Site work will include removing a cistern, that does not appear on any recent Sanborn maps, and installing a new deck behind the main house. New concrete pads will be placed to create a walkway along the side of the building.