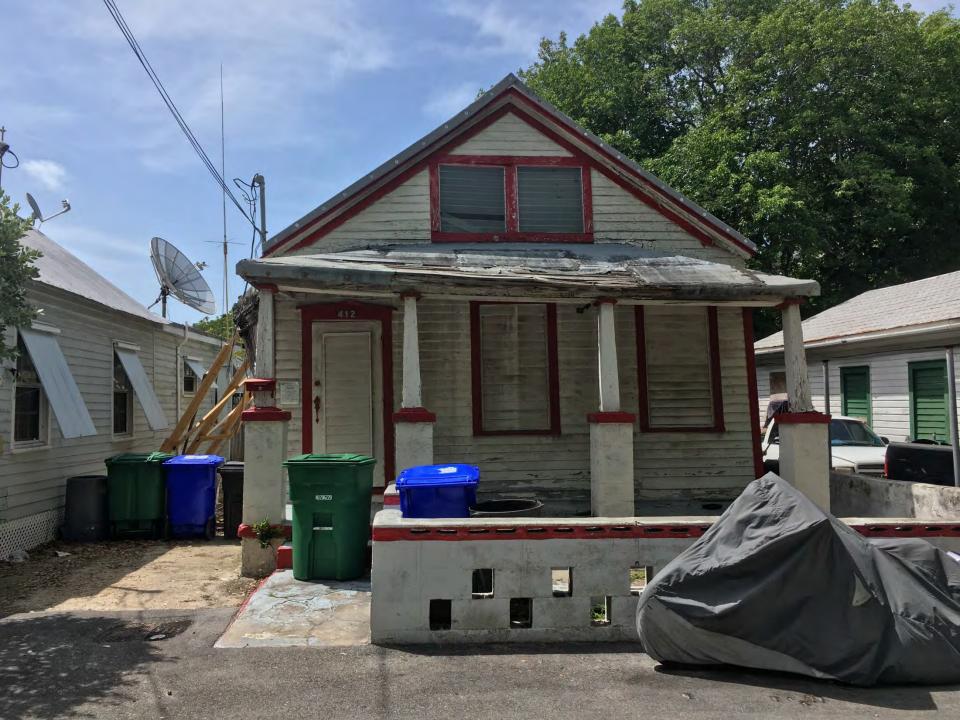

### **Description of Work:**

Reconstruction of main house and rear house. Both buildings were condemned by the Chief Building Officer.

### **Site Facts:**

412 Julia Street is a contributing resource according to the survey and first appears on the 1899 Sanborn map. 412 Julia Rear does not appear on the 1962 Sanborn map, but there is a historic photo of the rear building in c.1965 that shows a structure that staff can confidently say is older than three years. The rear building does not appear on any survey.

In April 2015, the buildings at 412 Julia Street were condemned by the Chief Building Officer. Their condition has only continued to deteriorate over the past two years.

The building in the rear will also use the same existing 3-dimensional footprint. The small structure will use hardiboard siding, aluminum 1/1 windows, and standing seam roofing.

Site work will include removing a cistern, that does not appear on any recent Sanborn maps, and installing a new deck behind the main house. New concrete pads will be placed to create a walkway along the side of the building.