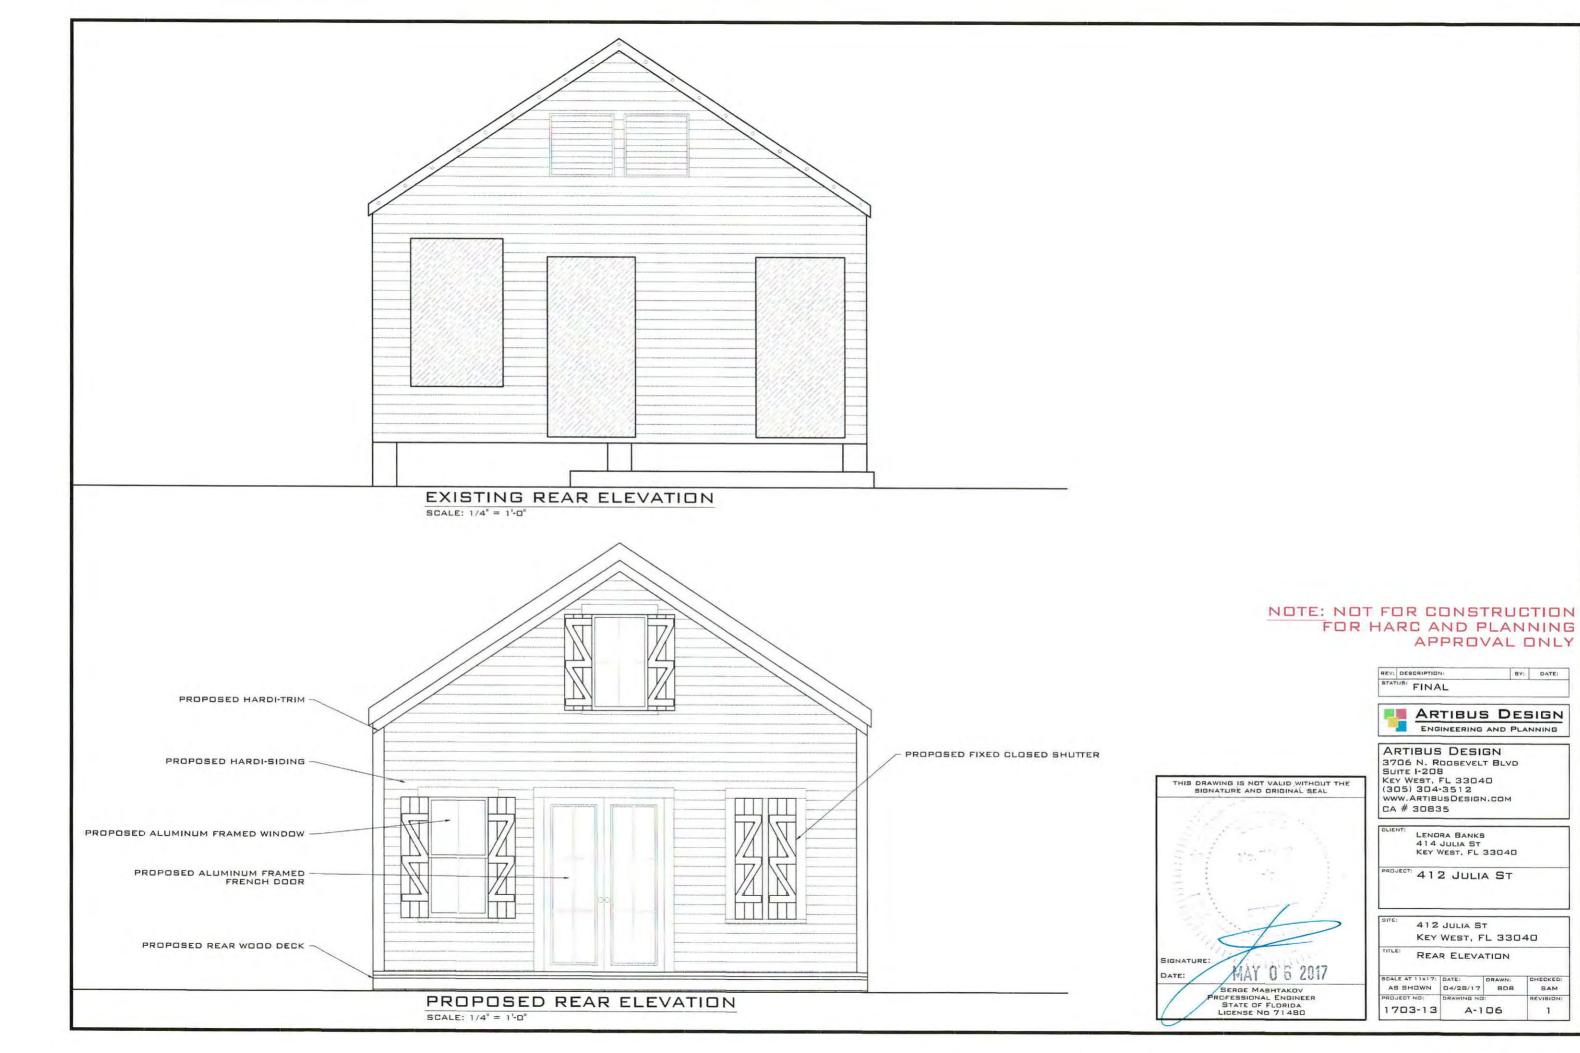

### **Staff Analysis**

This Certificate of Appropriateness proposes two new houses on the lot, using the existing 3-dimensional footprint. The front house will have a similar architecture to the building that is

condemned. The building will be constructed on grade, and the ceiling heights on the interior have been lowered to accommodate a second floor. The new structure will have an open front porch that will span the width of the building. The structure will be frame with hardiboard siding, aluminum 1/1 windows, and v-crimp roofing. The applicant has used permanently closed shutters on each side of the building to give the appearance that there are more windows on each side of the building.

The building in the rear will also use the same existing 3-dimensional footprint. The small structure will use hardiboard siding, aluminum 1/1 windows, and standing seam roofing.

Site work will include removing a cistern, that does not appear on any recent Sanborn maps, and installing a new deck behind the main house. New concrete pads will be placed to create a walkway along the side of the building.