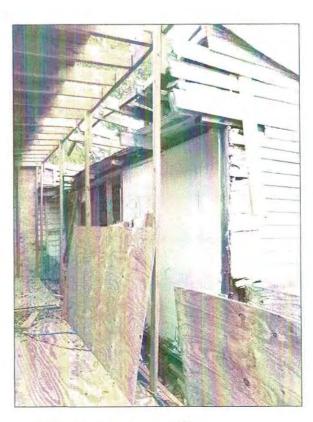

### **Description of Work:**

Reconstruction of main house and rear house. Both buildings were condemned by the Chief Building Officer.

In April 2015, the buildings at 412 Julia Street were condemned by the Chief Building Officer. Their condition has only continued to deteriorate over the past two years.