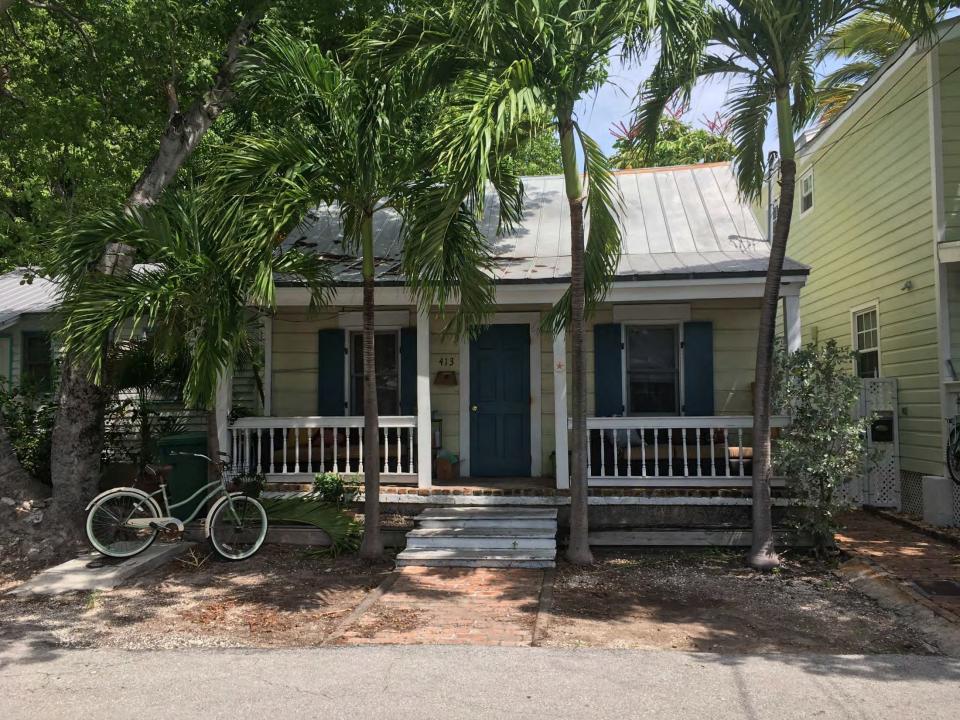

### **Staff Analysis**

This Certificate of Appropriateness proposes two new houses on the lot, using the existing 3-dimensional footprint. The front house will have a similar architecture to the building that is

condemned. The building will be constructed on grade, and the ceiling heights on the interior have been lowered to accommodate a second floor. The new structure will have an open front porch that will span the width of the building. The structure will be frame with hardiboard siding, aluminum 1/1 windows, and v-crimp roofing. The applicant has used permanently closed shutters on each side of the building to give the appearance that there are more windows on each side of the building.