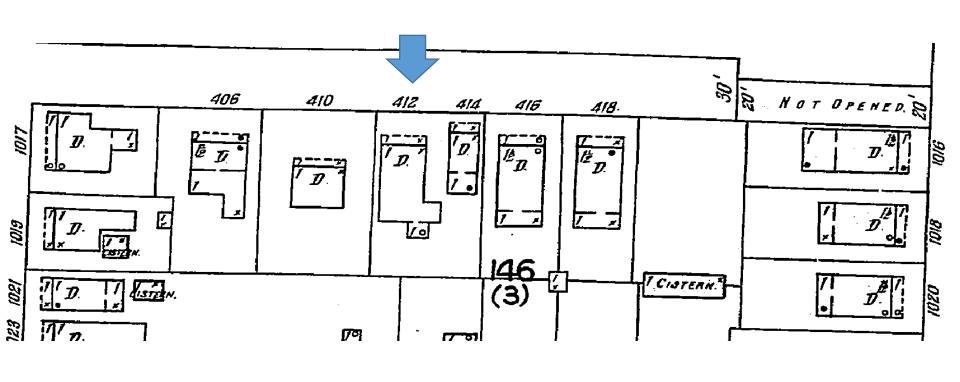

### **Site Facts:**

412 Julia Street is a contributing resource according to the survey and first appears on the 1899 Sanborn map. 412 Julia Rear does not appear on the 1962 Sanborn map, but there is a historic photo of the rear building in c.1965 that shows a structure that staff can confidently say is older than three years. The rear building does not appear on any survey.

In April 2015, the buildings at 412 Julia Street were condemned by the Chief Building Officer. Their condition has only continued to deteriorate over the past two years.