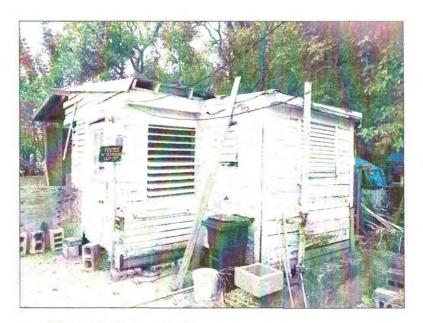

### **Description of Work:**

Reconstruction of main house and rear house. Both buildings were condemned by the Chief Building Officer.

### **Site Facts:**

412 Julia Street is a contributing resource according to the survey and first appears on the 1899 Sanborn map. 412 Julia Rear does not appear on the 1962 Sanborn map, but there is a historic photo of the rear building in c.1965 that shows a structure that staff can confidently say is older than three years. The rear building does not appear on any survey.

In April 2015, the buildings at 412 Julia Street were condemned by the Chief Building Officer. Their condition has only continued to deteriorate over the past two years.