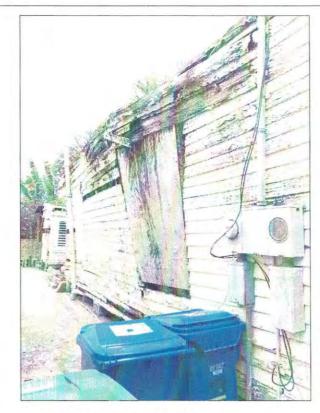

In April 2015, the buildings at 412 Julia Street were condemned by the Chief Building Officer. Their condition has only continued to deteriorate over the past two years.

The building in the rear will also use the same existing 3-dimensional footprint. The small structure will use hardiboard siding, aluminum 1/1 windows, and standing seam roofing.

Site work will include removing a cistern, that does not appear on any recent Sanborn maps, and installing a new deck behind the main house. New concrete pads will be placed to create a walkway along the side of the building.