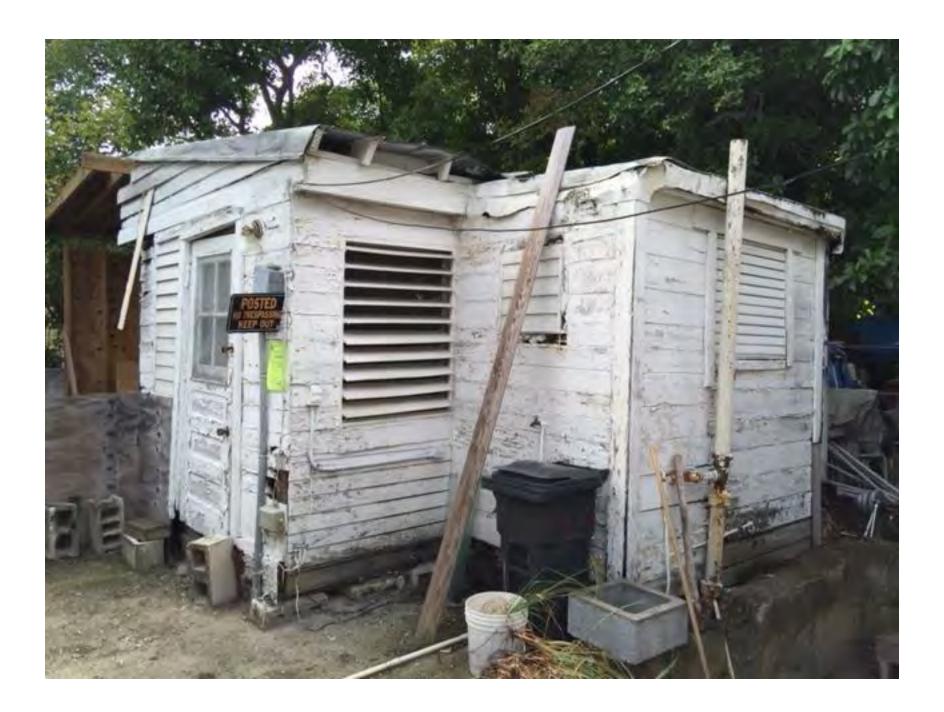

### **Site Facts:**

412 Julia Street is a contributing resource according to the survey and first appears on the 1899 Sanborn map. 412 Julia Rear does not appear on the 1962 Sanborn map, but there is a historic photo of the rear building in c.1965 that shows a structure that staff can confidently say is older than three years. The rear building does not appear on any survey.

In April 2015, the buildings at 412 Julia Street were condemned by the Chief Building Officer. Their condition has only continued to deteriorate over the past two years.