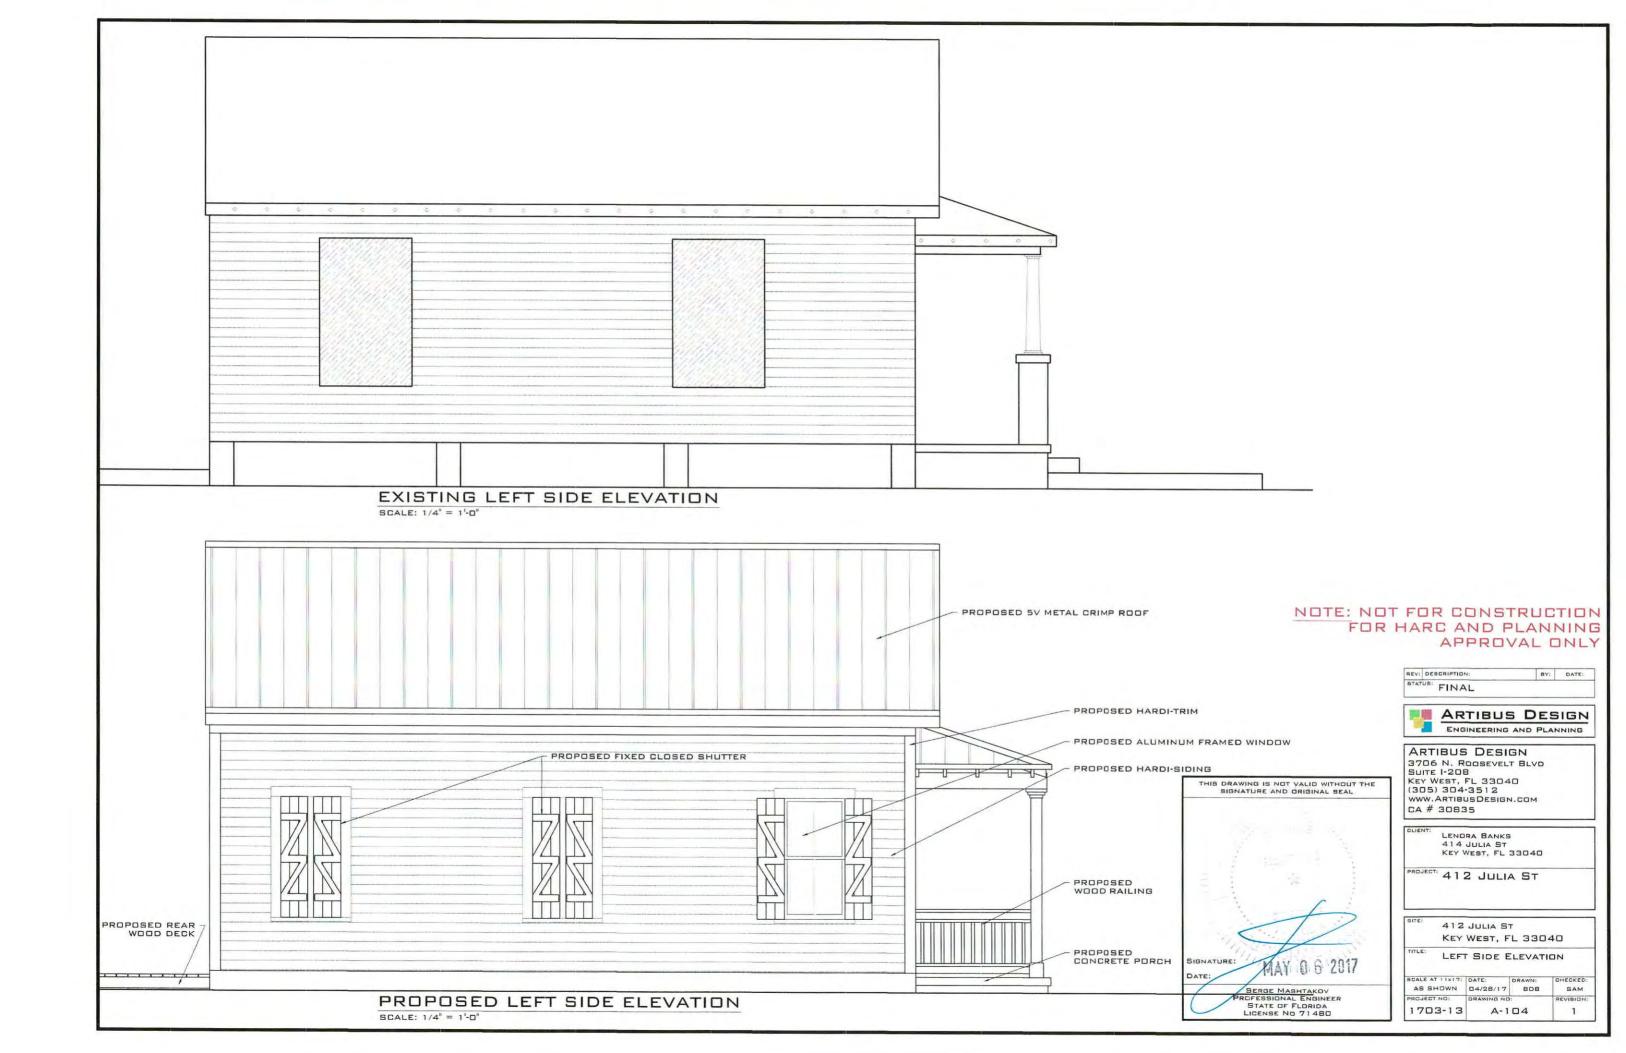

condemned. The building will be constructed on grade, and the ceiling heights on the interior have been lowered to accommodate a second floor. The new structure will have an open front porch that will span the width of the building. The structure will be frame with hardiboard siding, aluminum 1/1 windows, and v-crimp roofing. The applicant has used permanently closed shutters on each side of the building to give the appearance that there are more windows on each side of the building.

The building in the rear will also use the same existing 3-dimensional footprint. The small structure will use hardiboard siding, aluminum 1/1 windows, and standing seam roofing.

Site work will include removing a cistern, that does not appear on any recent Sanborn maps, and installing a new deck behind the main house. New concrete pads will be placed to create a walkway along the side of the building.