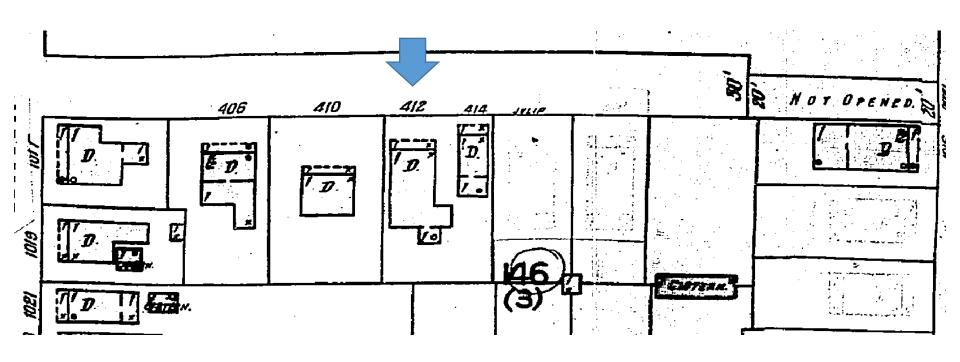

### **Site Facts:**

412 Julia Street is a contributing resource according to the survey and first appears on the 1899 Sanborn map. 412 Julia Rear does not appear on the 1962 Sanborn map, but there is a historic photo of the rear building in c.1965 that shows a structure that staff can confidently say is older than three years. The rear building does not appear on any survey.

In April 2015, the buildings at 412 Julia Street were condemned by the Chief Building Officer. Their condition has only continued to deteriorate over the past two years.