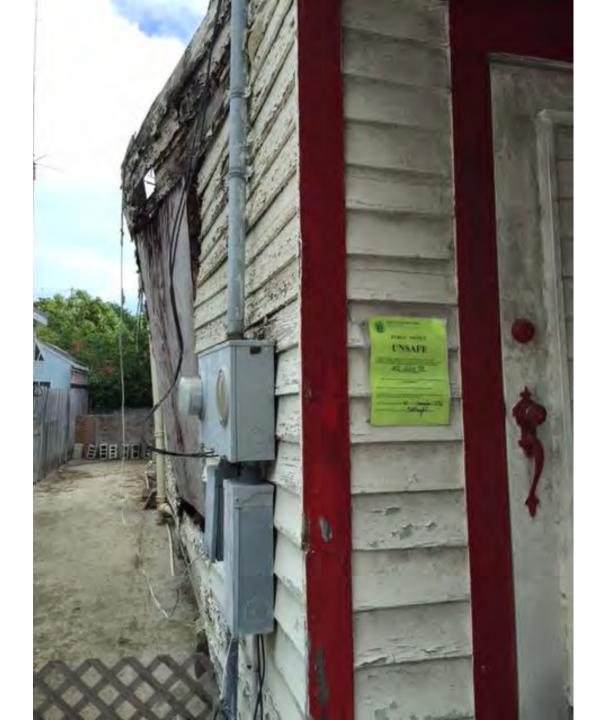

In April 2015, the buildings at 412 Julia Street were condemned by the Chief Building Officer. Their condition has only continued to deteriorate over the past two years.