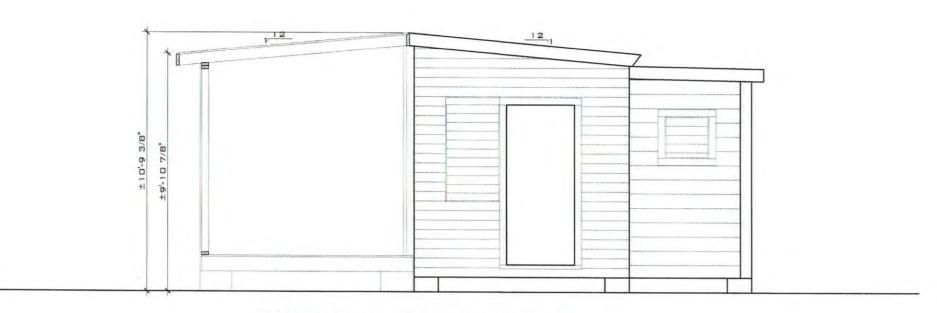

condemned. The building will be constructed on grade, and the ceiling heights on the interior have been lowered to accommodate a second floor. The new structure will have an open front porch that will span the width of the building. The structure will be frame with hardiboard siding, aluminum 1/1 windows, and v-crimp roofing. The applicant has used permanently closed shutters on each side of the building to give the appearance that there are more windows on each side of the building.

The building in the rear will also use the same existing 3-dimensional footprint. The small structure will use hardiboard siding, aluminum 1/1 windows, and standing seam roofing.

Site work will include removing a cistern, that does not appear on any recent Sanborn maps, and installing a new deck behind the main house. New concrete pads will be placed to create a walkway along the side of the building.