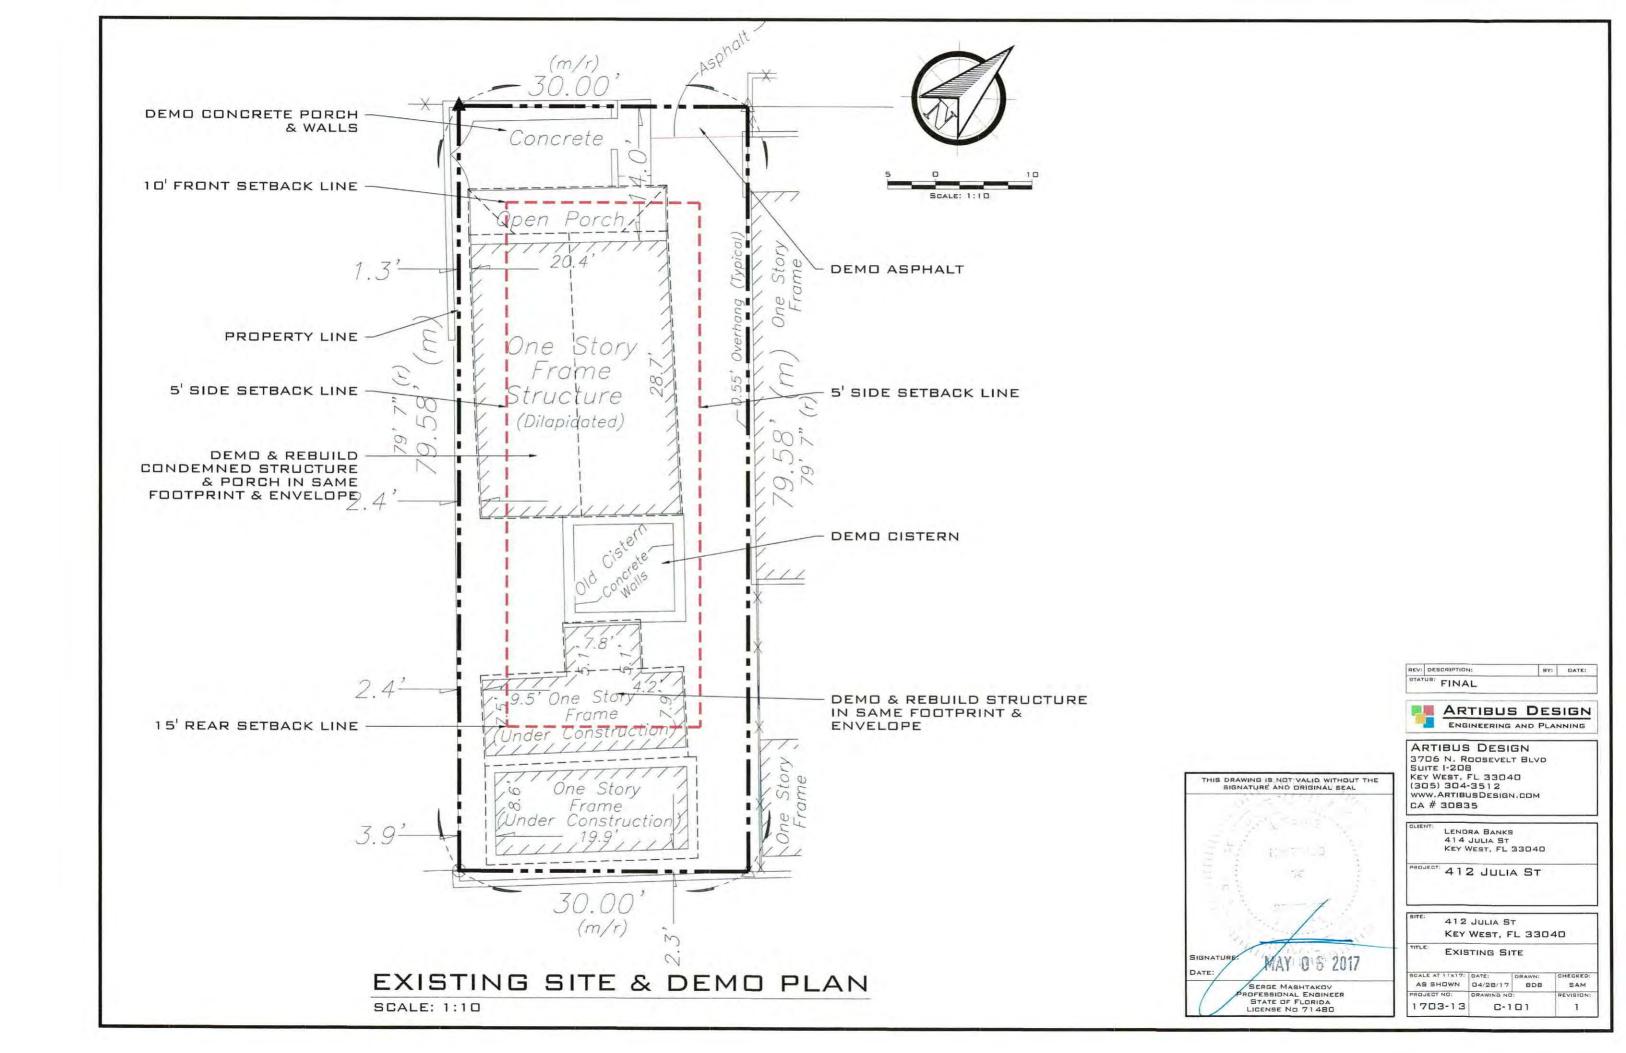

### **Description of Work:**

Reconstruction of main house and rear house. Both buildings were condemned by the Chief Building Officer.

### **Site Facts:**

412 Julia Street is a contributing resource according to the survey and first appears on the 1899 Sanborn map. 412 Julia Rear does not appear on the 1962 Sanborn map, but there is a historic photo of the rear building in c.1965 that shows a structure that staff can confidently say is older than three years. The rear building does not appear on any survey.

In April 2015, the buildings at 412 Julia Street were condemned by the Chief Building Officer. Their condition has only continued to deteriorate over the past two years.

### **Staff Analysis**

This Certificate of Appropriateness proposes two new houses on the lot, using the existing 3-dimensional footprint. The front house will have a similar architecture to the building that is

condemned. The building will be constructed on grade, and the ceiling heights on the interior have been lowered to accommodate a second floor. The new structure will have an open front porch that will span the width of the building. The structure will be frame with hardiboard siding, aluminum 1/1 windows, and v-crimp roofing. The applicant has used permanently closed shutters on each side of the building to give the appearance that there are more windows on each side of the building.

The building in the rear will also use the same existing 3-dimensional footprint. The small structure will use hardiboard siding, aluminum 1/1 windows, and standing seam roofing.

Site work will include removing a cistern, that does not appear on any recent Sanborn maps, and installing a new deck behind the main house. New concrete pads will be placed to create a walkway along the side of the building.

### **Consistency with Guidelines**

1. The proposed buildings are in keeping with the guidelines. The building in the rear is a small one-story structure that has minimal massing. The front structure will be one of the tallest on that block. Most of the structures on Julia Street are one-story, with only two-story structures, which are non-contributing. The new main house will not overwhelm the surrounding structures on the block.