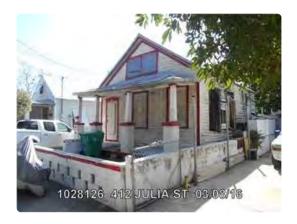

### **Description of Work:**

Reconstruction of main house and rear house. Both buildings were condemned by the Chief Building Officer.

### **Site Facts:**

412 Julia Street is a contributing resource according to the survey and first appears on the 1899 Sanborn map. 412 Julia Rear does not appear on the 1962 Sanborn map, but there is a historic photo of the rear building in c.1965 that shows a structure that staff can confidently say is older than three years. The rear building does not appear on any survey.

In April 2015, the buildings at 412 Julia Street were condemned by the Chief Building Officer. Their condition has only continued to deteriorate over the past two years.