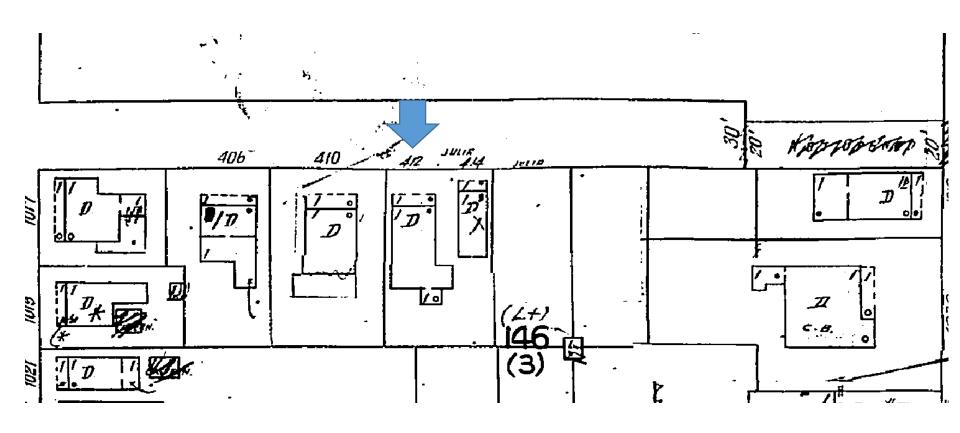

### **Site Facts:**

412 Julia Street is a contributing resource according to the survey and first appears on the 1899 Sanborn map. 412 Julia Rear does not appear on the 1962 Sanborn map, but there is a historic photo of the rear building in c.1965 that shows a structure that staff can confidently say is older than three years. The rear building does not appear on any survey.

In April 2015, the buildings at 412 Julia Street were condemned by the Chief Building Officer. Their condition has only continued to deteriorate over the past two years.