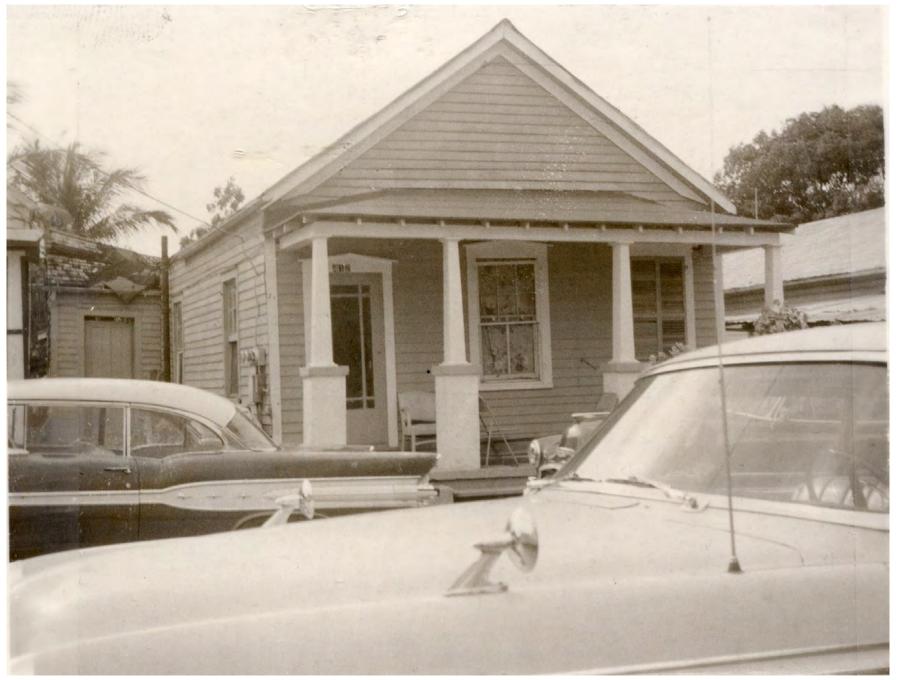

### **Site Facts:**

412 Julia Street is a contributing resource according to the survey and first appears on the 1899 Sanborn map. 412 Julia Rear does not appear on the 1962 Sanborn map, but there is a historic photo of the rear building in c.1965 that shows a structure that staff can confidently say is older than three years. The rear building does not appear on any survey.

In April 2015, the buildings at 412 Julia Street were condemned by the Chief Building Officer. Their condition has only continued to deteriorate over the past two years.