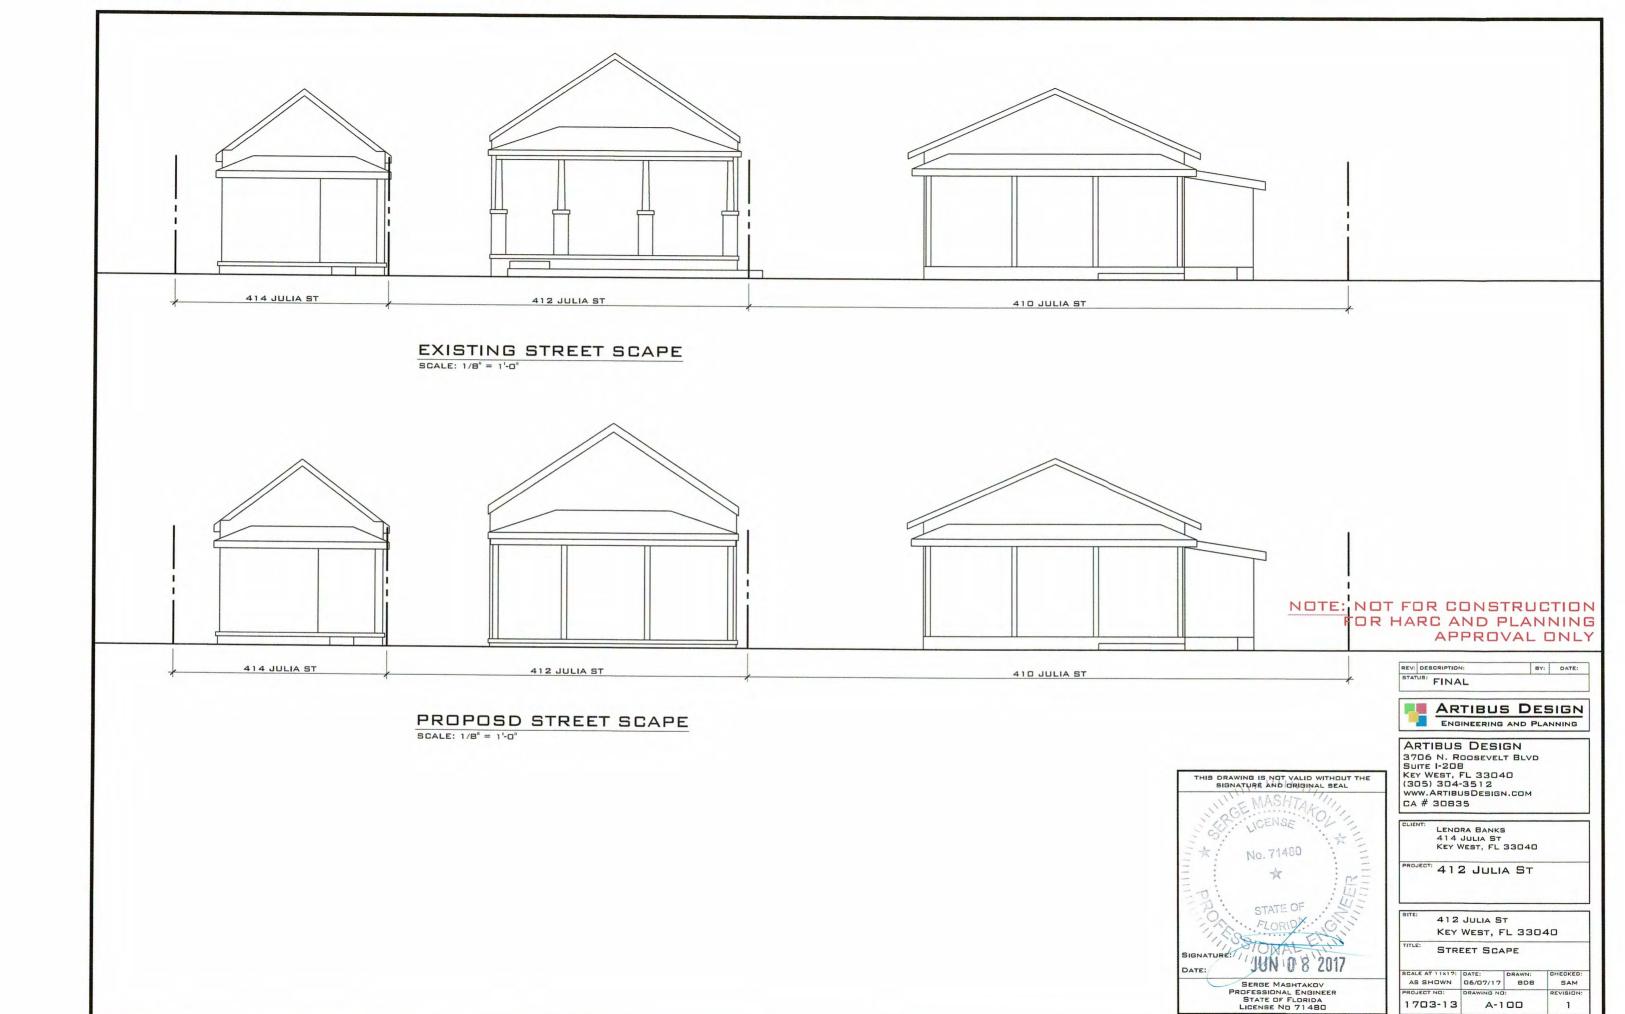

### **Staff Analysis**

This Certificate of Appropriateness proposes two new houses on the lot, using the existing 3-dimensional footprint. The front house will have a similar architecture to the building that is

### **Consistency with Guidelines**

1. The proposed buildings are in keeping with the guidelines. The building in the rear is a small one-story structure that has minimal massing. The front structure will be one of the tallest on that block. Most of the structures on Julia Street are one-story, with only two-story structures, which are non-contributing. The new main house will not overwhelm the surrounding structures on the block.