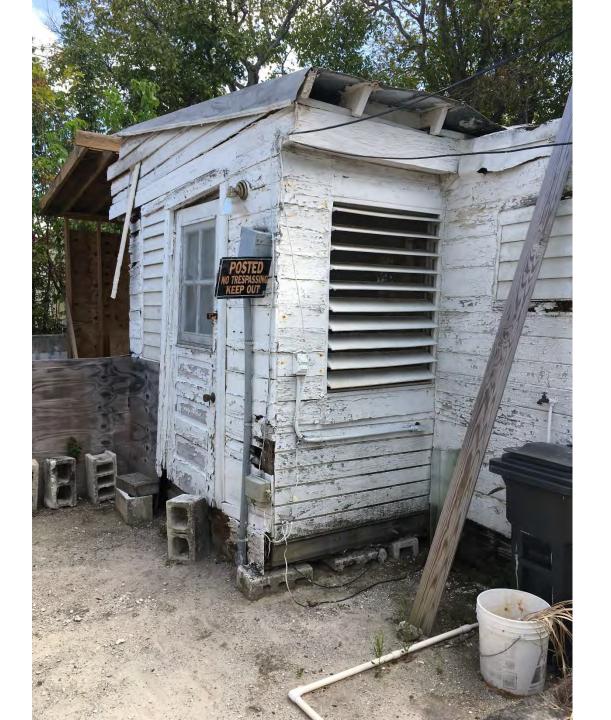

### **Description of Work:**

Reconstruction of main house and rear house. Both buildings were condemned by the Chief Building Officer.

In April 2015, the buildings at 412 Julia Street were condemned by the Chief Building Officer. Their condition has only continued to deteriorate over the past two years.

The building in the rear will also use the same existing 3-dimensional footprint. The small structure will use hardiboard siding, aluminum 1/1 windows, and standing seam roofing.

Site work will include removing a cistern, that does not appear on any recent Sanborn maps, and installing a new deck behind the main house. New concrete pads will be placed to create a walkway along the side of the building.