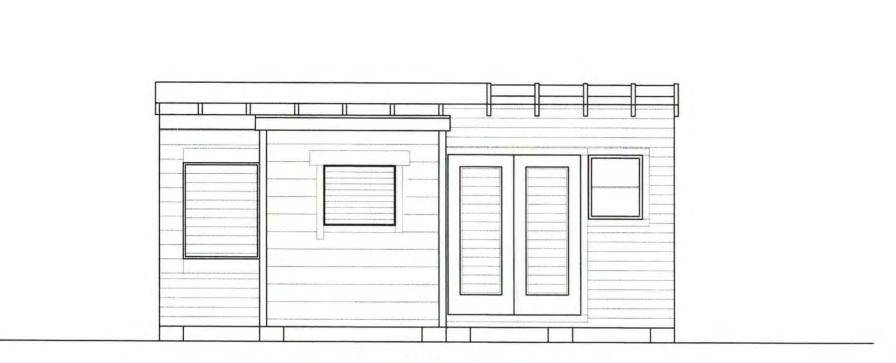

condemned. The building will be constructed on grade, and the ceiling heights on the interior have been lowered to accommodate a second floor. The new structure will have an open front porch that will span the width of the building. The structure will be frame with hardiboard siding, aluminum 1/1 windows, and v-crimp roofing. The applicant has used permanently closed shutters on each side of the building to give the appearance that there are more windows on each side of the building.

The building in the rear will also use the same existing 3-dimensional footprint. The small structure will use hardiboard siding, aluminum 1/1 windows, and standing seam roofing.

Site work will include removing a cistern, that does not appear on any recent Sanborn maps, and installing a new deck behind the main house. New concrete pads will be placed to create a walkway along the side of the building.