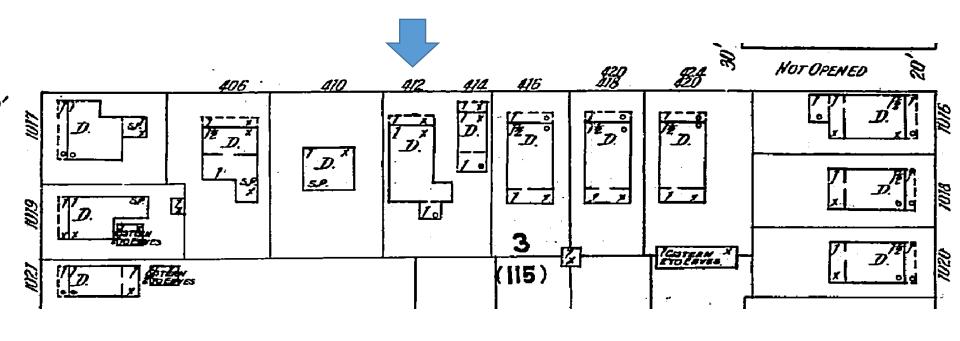

### **Site Facts:**

412 Julia Street is a contributing resource according to the survey and first appears on the 1899 Sanborn map. 412 Julia Rear does not appear on the 1962 Sanborn map, but there is a historic photo of the rear building in c.1965 that shows a structure that staff can confidently say is older than three years. The rear building does not appear on any survey.

In April 2015, the buildings at 412 Julia Street were condemned by the Chief Building Officer. Their condition has only continued to deteriorate over the past two years.