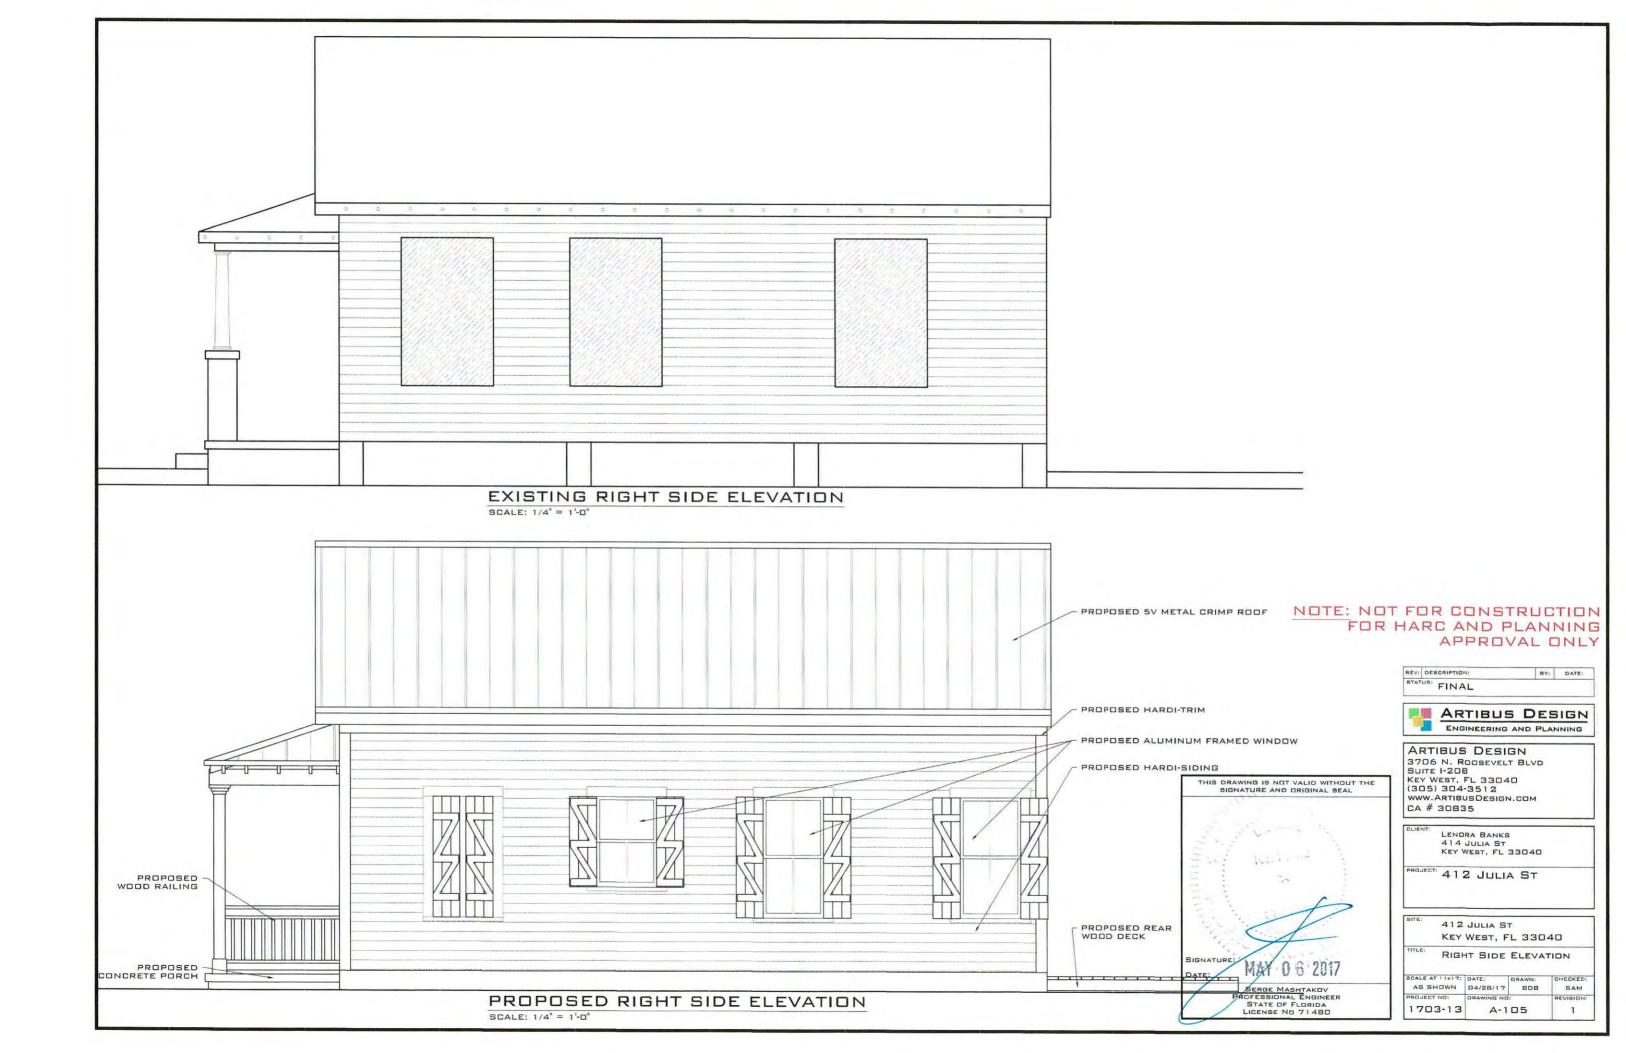

### **Staff Analysis**

This Certificate of Appropriateness proposes two new houses on the lot, using the existing 3-dimensional footprint. The front house will have a similar architecture to the building that is

condemned. The building will be constructed on grade, and the ceiling heights on the interior have been lowered to accommodate a second floor. The new structure will have an open front porch that will span the width of the building. The structure will be frame with hardiboard siding, aluminum 1/1 windows, and v-crimp roofing. The applicant has used permanently closed shutters on each side of the building to give the appearance that there are more windows on each side of the building.

The building in the rear will also use the same existing 3-dimensional footprint. The small structure will use hardiboard siding, aluminum 1/1 windows, and standing seam roofing.

Site work will include removing a cistern, that does not appear on any recent Sanborn maps, and installing a new deck behind the main house. New concrete pads will be placed to create a walkway along the side of the building.