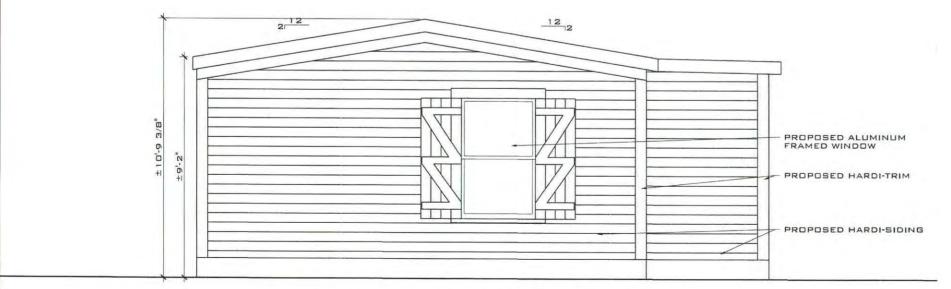

### **Staff Analysis**

This Certificate of Appropriateness proposes two new houses on the lot, using the existing 3-dimensional footprint. The front house will have a similar architecture to the building that is

condemned. The building will be constructed on grade, and the ceiling heights on the interior have been lowered to accommodate a second floor. The new structure will have an open front porch that will span the width of the building. The structure will be frame with hardiboard siding, aluminum 1/1 windows, and v-crimp roofing. The applicant has used permanently closed shutters on each side of the building to give the appearance that there are more windows on each side of the building.

The building in the rear will also use the same existing 3-dimensional footprint. The small structure will use hardiboard siding, aluminum 1/1 windows, and standing seam roofing.

Site work will include removing a cistern, that does not appear on any recent Sanborn maps, and installing a new deck behind the main house. New concrete pads will be placed to create a walkway along the side of the building.