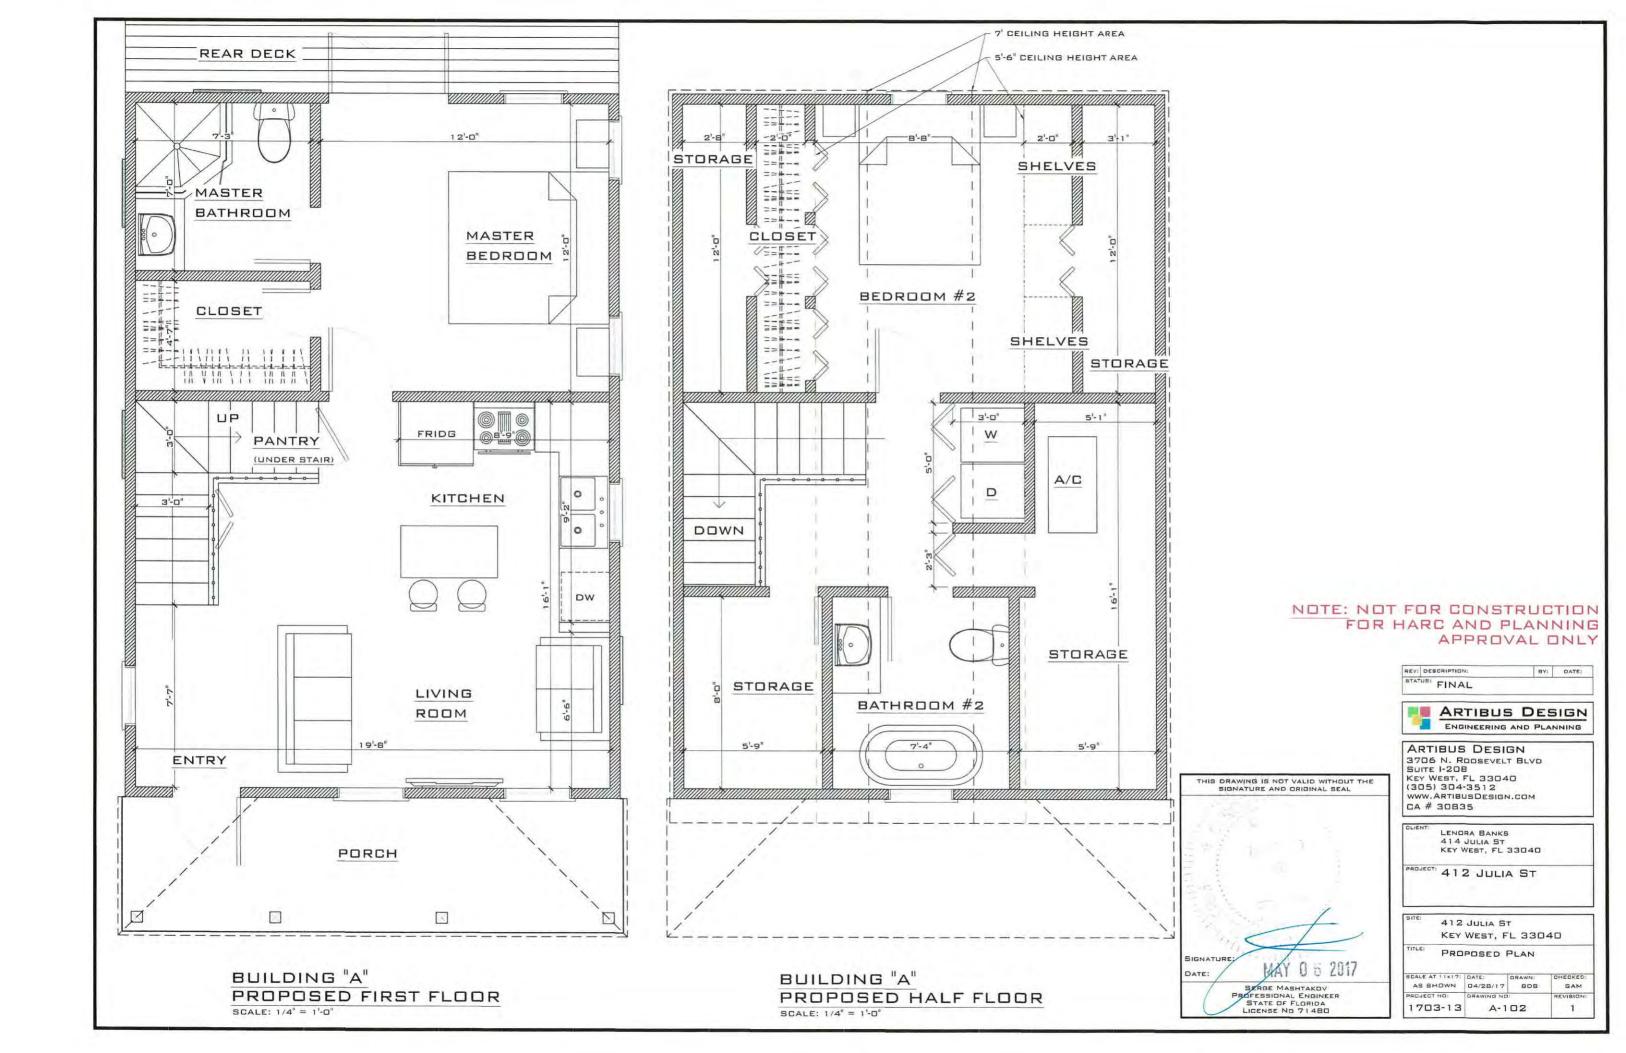

### **Staff Analysis**

This Certificate of Appropriateness proposes two new houses on the lot, using the existing 3-dimensional footprint. The front house will have a similar architecture to the building that is

condemned. The building will be constructed on grade, and the ceiling heights on the interior have been lowered to accommodate a second floor. The new structure will have an open front porch that will span the width of the building. The structure will be frame with hardiboard siding, aluminum 1/1 windows, and v-crimp roofing. The applicant has used permanently closed shutters on each side of the building to give the appearance that there are more windows on each side of the building.

The building in the rear will also use the same existing 3-dimensional footprint. The small structure will use hardiboard siding, aluminum 1/1 windows, and standing seam roofing.

Site work will include removing a cistern, that does not appear on any recent Sanborn maps, and installing a new deck behind the main house. New concrete pads will be placed to create a walkway along the side of the building.