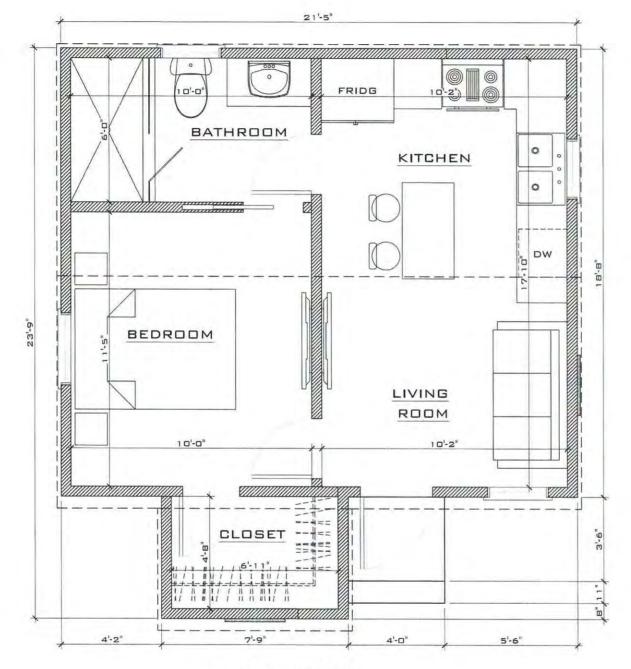

### **Staff Analysis**

This Certificate of Appropriateness proposes two new houses on the lot, using the existing 3-dimensional footprint. The front house will have a similar architecture to the building that is

condemned. The building will be constructed on grade, and the ceiling heights on the interior have been lowered to accommodate a second floor. The new structure will have an open front porch that will span the width of the building. The structure will be frame with hardiboard siding, aluminum 1/1 windows, and v-crimp roofing. The applicant has used permanently closed shutters on each side of the building to give the appearance that there are more windows on each side of the building.