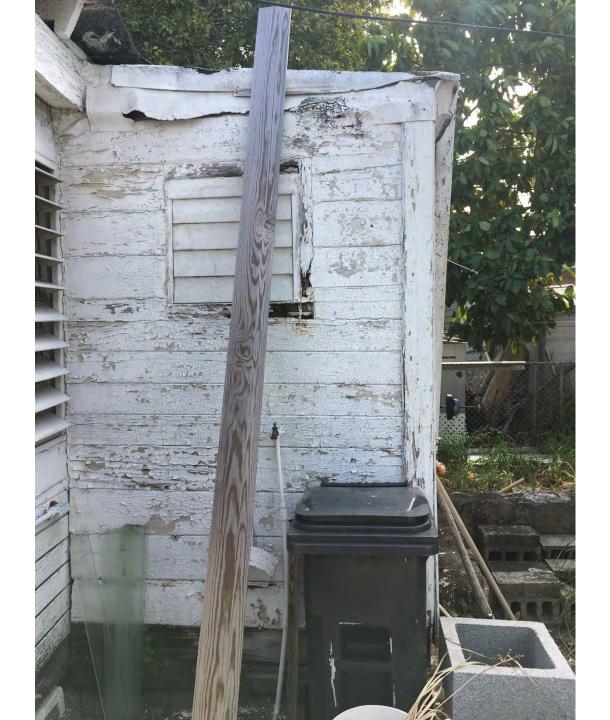

### **Description of Work:**

Reconstruction of main house and rear house. Both buildings were condemned by the Chief Building Officer.

In April 2015, the buildings at 412 Julia Street were condemned by the Chief Building Officer. Their condition has only continued to deteriorate over the past two years.