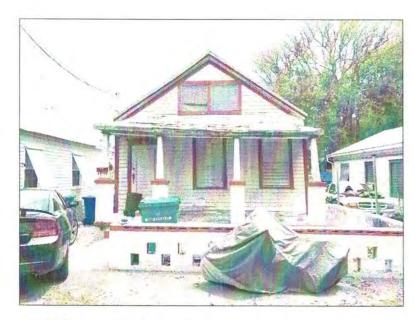

### **Description of Work:**

Reconstruction of main house and rear house. Both buildings were condemned by the Chief Building Officer.

### **Site Facts:**

412 Julia Street is a contributing resource according to the survey and first appears on the 1899 Sanborn map. 412 Julia Rear does not appear on the 1962 Sanborn map, but there is a historic photo of the rear building in c.1965 that shows a structure that staff can confidently say is older than three years. The rear building does not appear on any survey.

In April 2015, the buildings at 412 Julia Street were condemned by the Chief Building Officer. Their condition has only continued to deteriorate over the past two years.