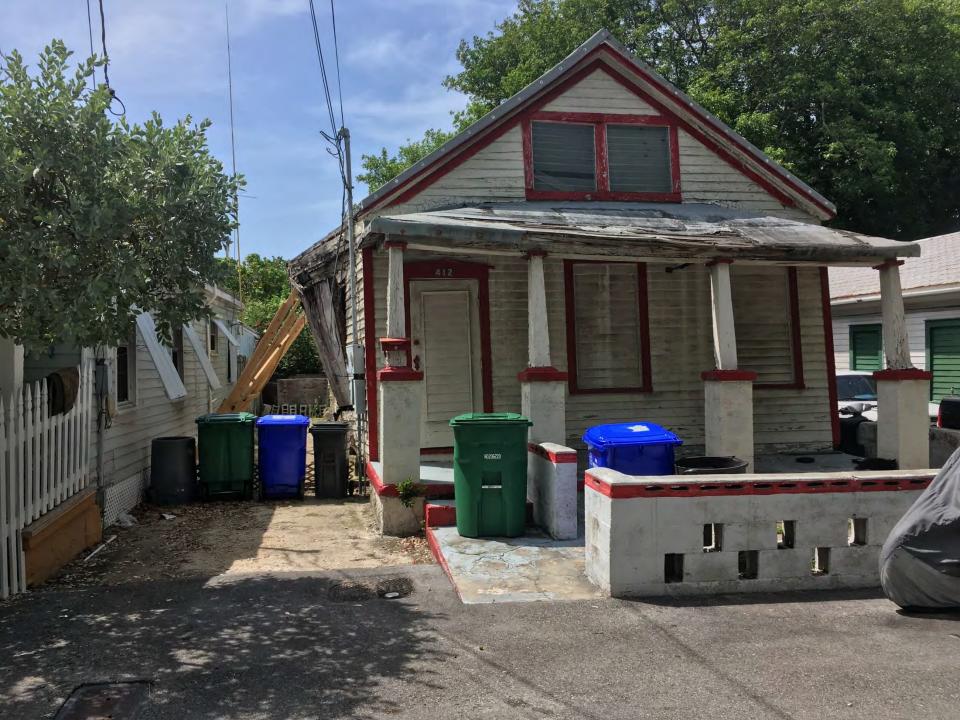

### **Description of Work:**

Reconstruction of main house and rear house. Both buildings were condemned by the Chief Building Officer.

### **Site Facts:**

412 Julia Street is a contributing resource according to the survey and first appears on the 1899 Sanborn map. 412 Julia Rear does not appear on the 1962 Sanborn map, but there is a historic photo of the rear building in c.1965 that shows a structure that staff can confidently say is older than three years. The rear building does not appear on any survey.

In April 2015, the buildings at 412 Julia Street were condemned by the Chief Building Officer. Their condition has only continued to deteriorate over the past two years.

The building in the rear will also use the same existing 3-dimensional footprint. The small structure will use hardiboard siding, aluminum 1/1 windows, and standing seam roofing.

Site work will include removing a cistern, that does not appear on any recent Sanborn maps, and installing a new deck behind the main house. New concrete pads will be placed to create a walkway along the side of the building.