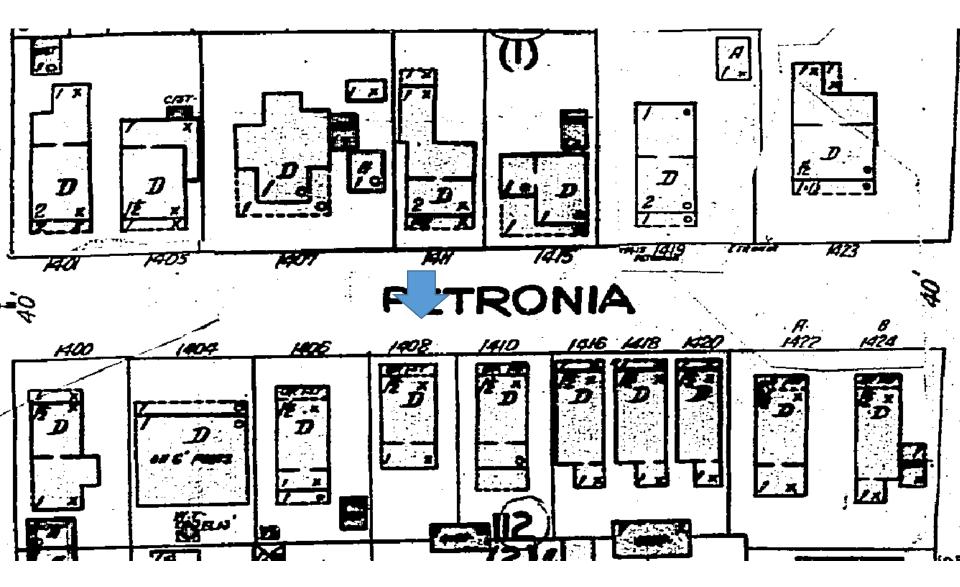

### Site Facts:

The one and a half story house at 1408 Petronia is listed as a contributing resource per the survey. The frame vernacular building first appeared on the 1912 Sanborn map. As of the 1962 Sanborn map, the building only had a one-story sawtooth structure on the rear. Between 1962 and 1962, a small shed roof addition was added on the rear. Over the years, the shed roof addition has been expanded and altered. Very little historic fabric remains, and the structure is in poor condition.

### **Staff Analysis**

This Certificate of Appropriateness proposes removing a rear shed roof addition. The new addition will have the same footprint as the existing shed roof addition. For the parts of the site that are outside of the setback, a gable roof to match the existing sawtooth will be constructed. For the areas that are inside of the side setback, the new addition will match the existing dimensions in height and form. The applicant is proposing to use composite board and batten siding for the new addition to distinguish it from the historic house. Metal impact resistant windows and doors will be installed. The gable end will have v-crimp roofing, while the shed roof will have TPO. Miscellaneous repairs will be done on the main house as needed, such as the repair or replacement of siding and window sills.