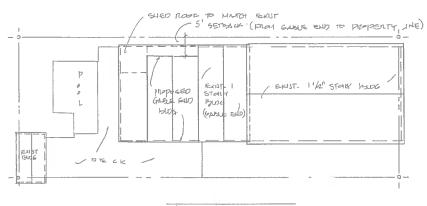

### **Staff Analysis**

This Certificate of Appropriateness proposes removing a rear shed roof addition. The new addition will have the same footprint as the existing shed roof addition. For the parts of the site that are outside of the setback, a gable roof to match the existing sawtooth will be constructed. For the areas that are inside of the side setback, the new addition will match the existing dimensions in height and form. The applicant is proposing to use composite board and batten siding for the new addition to distinguish it from the historic house. Metal impact resistant windows and doors will be installed. The gable end will have v-crimp roofing, while the shed roof will have TPO. Miscellaneous repairs will be done on the main house as needed, such as the repair or replacement of siding and window sills.

### **Consistency with Guidelines**

1. The proposed addition will be located in the same footprint as the existing addition. The proposed gable addition will have the same size and form as the existing historic sawtooth. The rest of the new addition will match the existing in form and height. The proposed massing will be in keeping with the historic house and the neighboring properties.