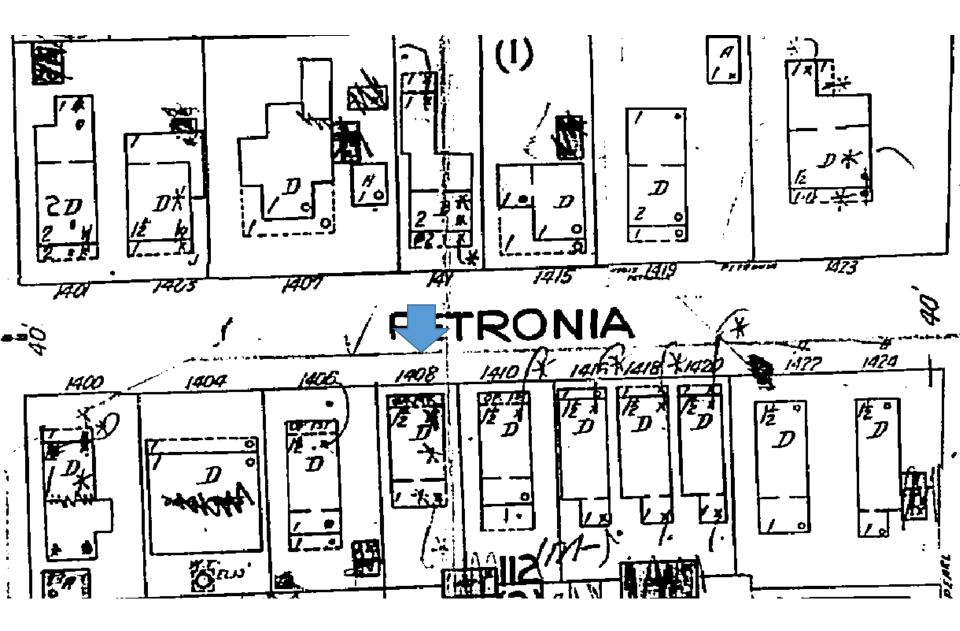

### Site Facts:

The one and a half story house at 1408 Petronia is listed as a contributing resource per the survey. The frame vernacular building first appeared on the 1912 Sanborn map. As of the 1962 Sanborn map, the building only had a one-story sawtooth structure on the rear. Between 1962 and 1962, a small shed roof addition was added on the rear. Over the years, the shed roof addition has been expanded and altered. Very little historic fabric remains, and the structure is in poor condition.