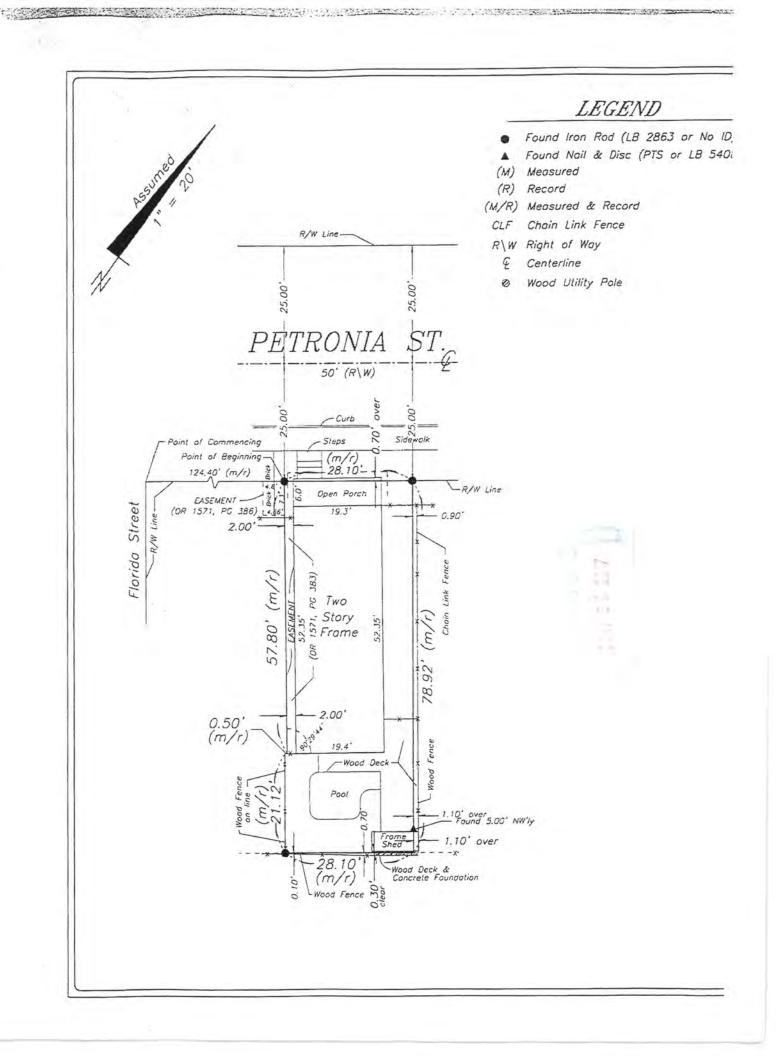

### Site Facts:

The one and a half story house at 1408 Petronia is listed as a contributing resource per the survey. The frame vernacular building first appeared on the 1912 Sanborn map. As of the 1962 Sanborn map, the building only had a one-story sawtooth structure on the rear. Between 1962 and 1962, a small shed roof addition was added on the rear. Over the years, the shed roof addition has been expanded and altered. Very little historic fabric remains, and the structure is in poor condition.