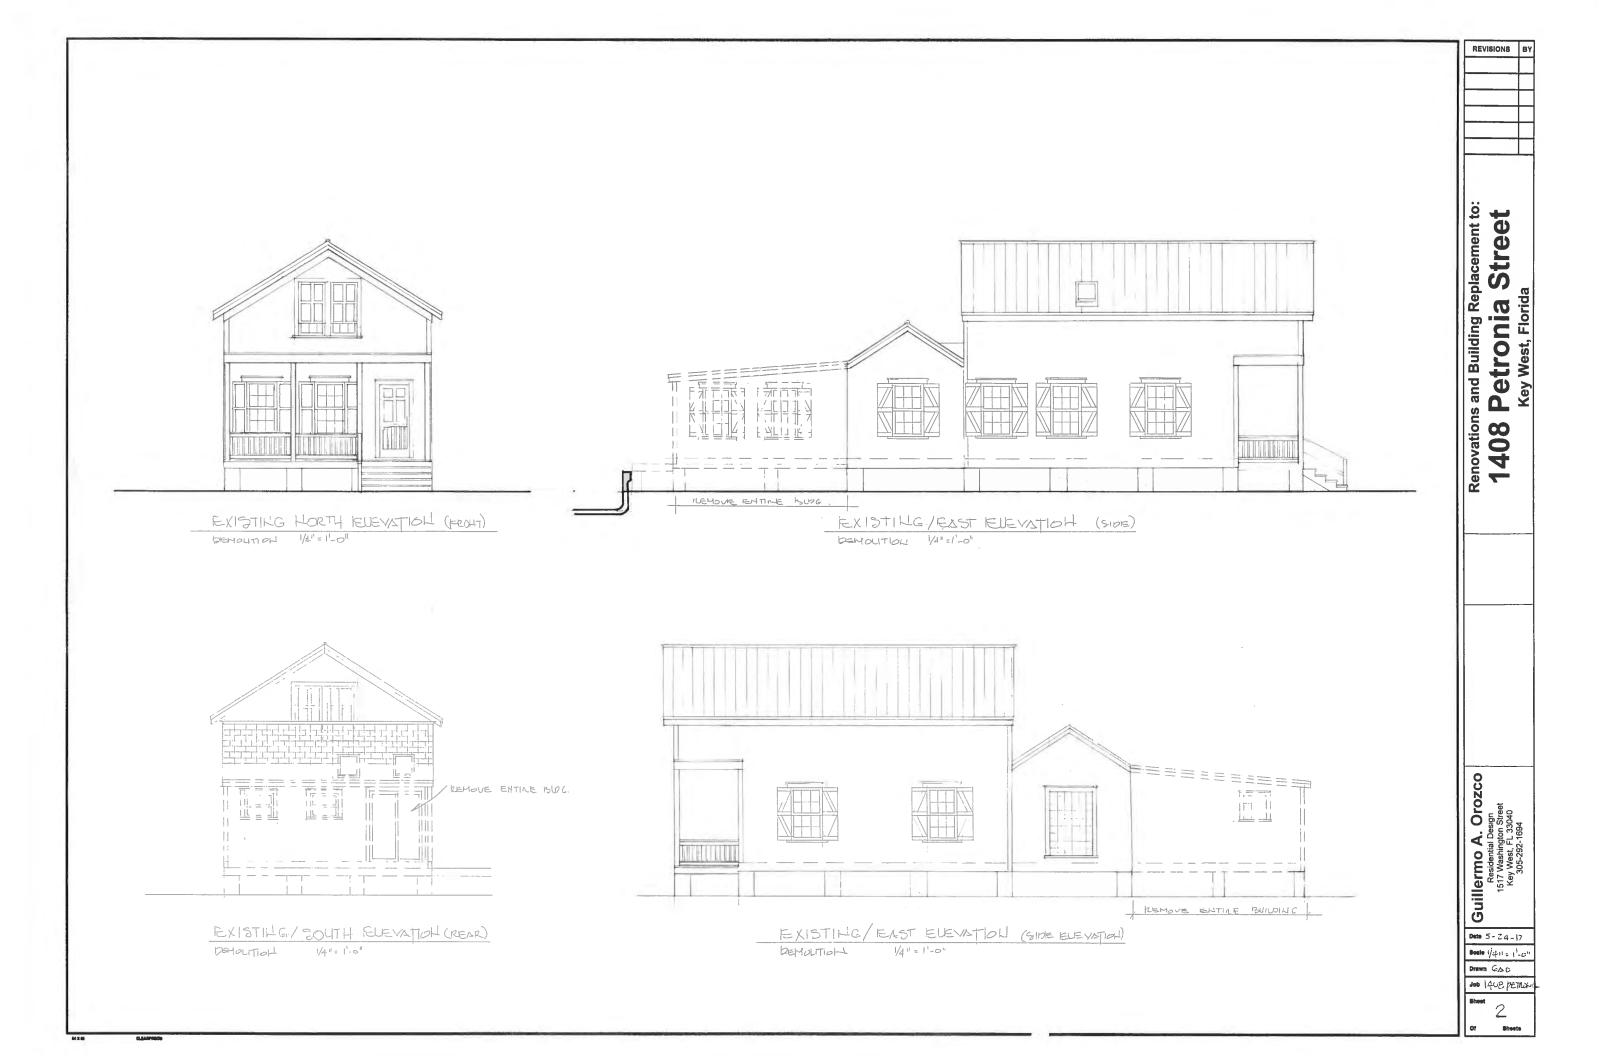

### Site Facts:

The one and a half story house at 1408 Petronia is listed as a contributing resource per the survey. The frame vernacular building first appeared on the 1912 Sanborn map. As of the 1962 Sanborn map, the building only had a one-story sawtooth structure on the rear. Between 1962 and 1962, a small shed roof addition was added on the rear. Over the years, the shed roof addition has been expanded and altered. Very little historic fabric remains, and the structure is in poor condition.

### **Staff Analysis**

This Certificate of Appropriateness proposes removing a rear shed roof addition. The new addition will have the same footprint as the existing shed roof addition. For the parts of the site that are outside of the setback, a gable roof to match the existing sawtooth will be constructed. For the areas that are inside of the side setback, the new addition will match the existing dimensions in height and form. The applicant is proposing to use composite board and batten siding for the new addition to distinguish it from the historic house. Metal impact resistant windows and doors will be installed. The gable end will have v-crimp roofing, while the shed roof will have TPO. Miscellaneous repairs will be done on the main house as needed, such as the repair or replacement of siding and window sills.