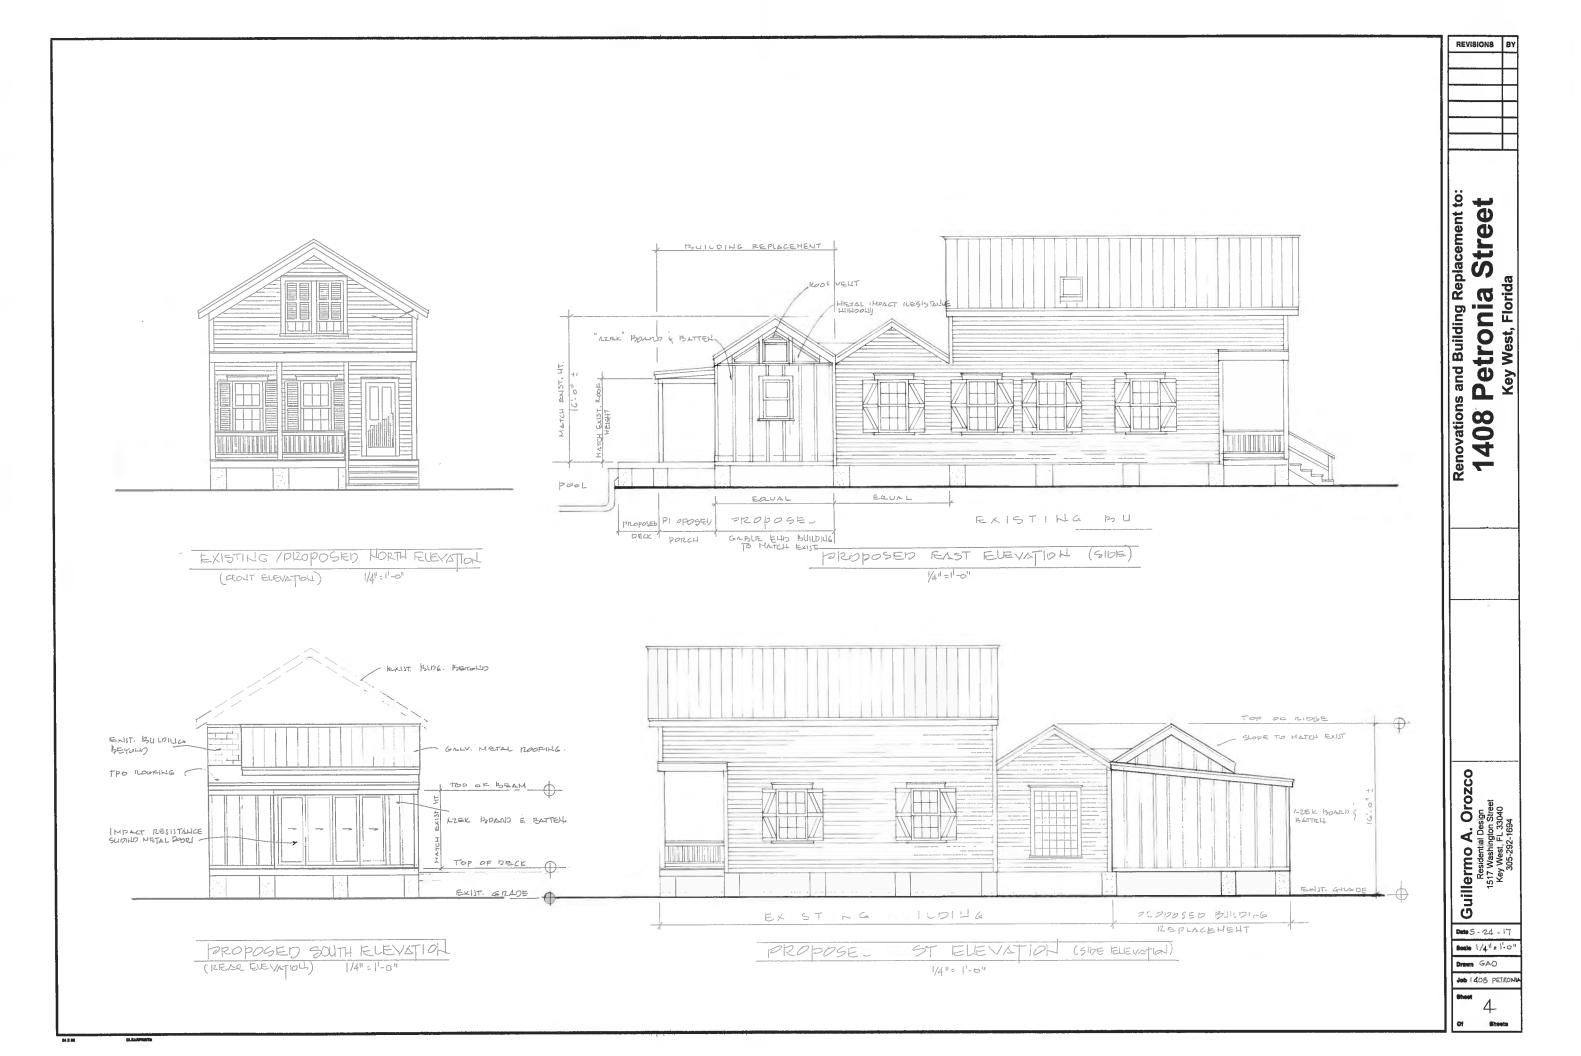

### **Staff Analysis**

This Certificate of Appropriateness proposes removing a rear shed roof addition. The new addition will have the same footprint as the existing shed roof addition. For the parts of the site that are outside of the setback, a gable roof to match the existing sawtooth will be constructed. For the areas that are inside of the side setback, the new addition will match the existing dimensions in height and form. The applicant is proposing to use composite board and batten siding for the new addition to distinguish it from the historic house. Metal impact resistant windows and doors will be installed. The gable end will have v-crimp roofing, while the shed roof will have TPO. Miscellaneous repairs will be done on the main house as needed, such as the repair or replacement of siding and window sills.

### **Consistency with Guidelines**

1. The proposed addition will be located in the same footprint as the existing addition. The proposed gable addition will have the same size and form as the existing historic sawtooth. The rest of the new addition will match the existing in form and height. The proposed massing will be in keeping with the historic house and the neighboring properties.