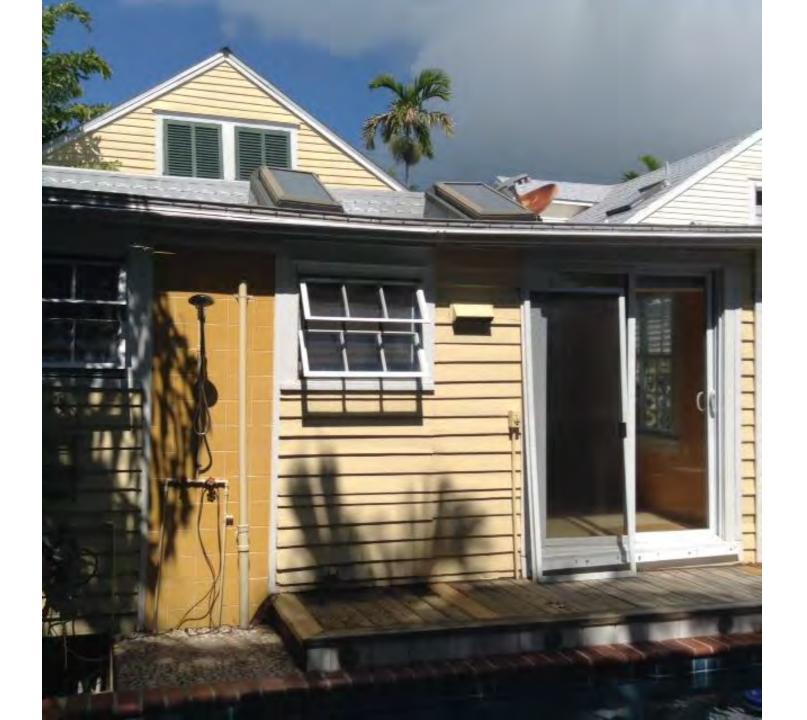

### Site Facts:

The one and a half story house at 1408 Petronia is listed as a contributing resource per the survey. The frame vernacular building first appeared on the 1912 Sanborn map. As of the 1962 Sanborn map, the building only had a one-story sawtooth structure on the rear. Between 1962 and 1962, a small shed roof addition was added on the rear. Over the years, the shed roof addition has been expanded and altered. Very little historic fabric remains, and the structure is in poor condition.

### **Staff Analysis**

This Certificate of Appropriateness proposes removing a rear shed roof addition. The new addition will have the same footprint as the existing shed roof addition. For the parts of the site that are outside of the setback, a gable roof to match the existing sawtooth will be constructed. For the areas that are inside of the side setback, the new addition will match the existing dimensions in height and form. The applicant is proposing to use composite board and batten siding for the new addition to distinguish it from the historic house. Metal impact resistant windows and doors will be installed. The gable end will have v-crimp roofing, while the shed roof will have TPO. Miscellaneous repairs will be done on the main house as needed, such as the repair or replacement of siding and window sills.

The plans also propose site work, with new Azek decking installed in the rear. The a/c equipment and pool equipment will be relocated to further back on the property.