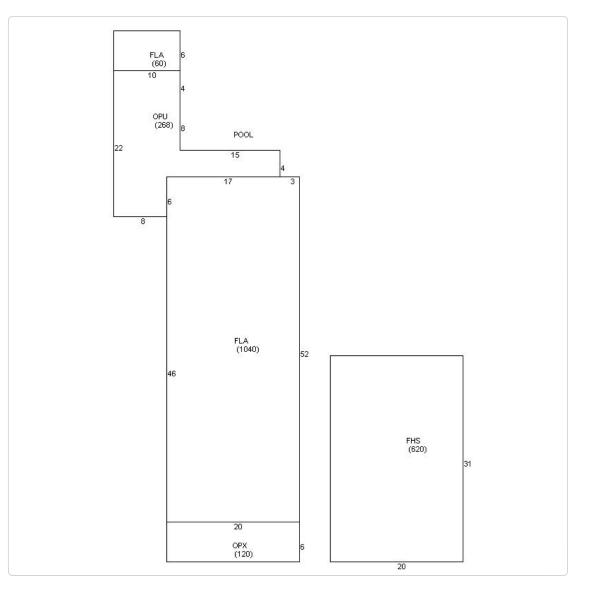

### Site Facts:

The one and a half story house at 1408 Petronia is listed as a contributing resource per the survey. The frame vernacular building first appeared on the 1912 Sanborn map. As of the 1962 Sanborn map, the building only had a one-story sawtooth structure on the rear. Between 1962 and 1962, a small shed roof addition was added on the rear. Over the years, the shed roof addition has been expanded and altered. Very little historic fabric remains, and the structure is in poor condition.

### **Staff Analysis**

This Certificate of Appropriateness proposes removing a rear shed roof addition. The new addition will have the same footprint as the existing shed roof addition. For the parts of the site that are outside of the setback, a gable roof to match the existing sawtooth will be constructed. For the areas that are inside of the side setback, the new addition will match the existing dimensions in height and form. The applicant is proposing to use composite board and batten siding for the new addition to distinguish it from the historic house. Metal impact resistant windows and doors will be installed. The gable end will have v-crimp roofing, while the shed roof will have TPO. Miscellaneous repairs will be done on the main house as needed, such as the repair or replacement of siding and window sills.

The plans also propose site work, with new Azek decking installed in the rear. The a/c equipment and pool equipment will be relocated to further back on the property.