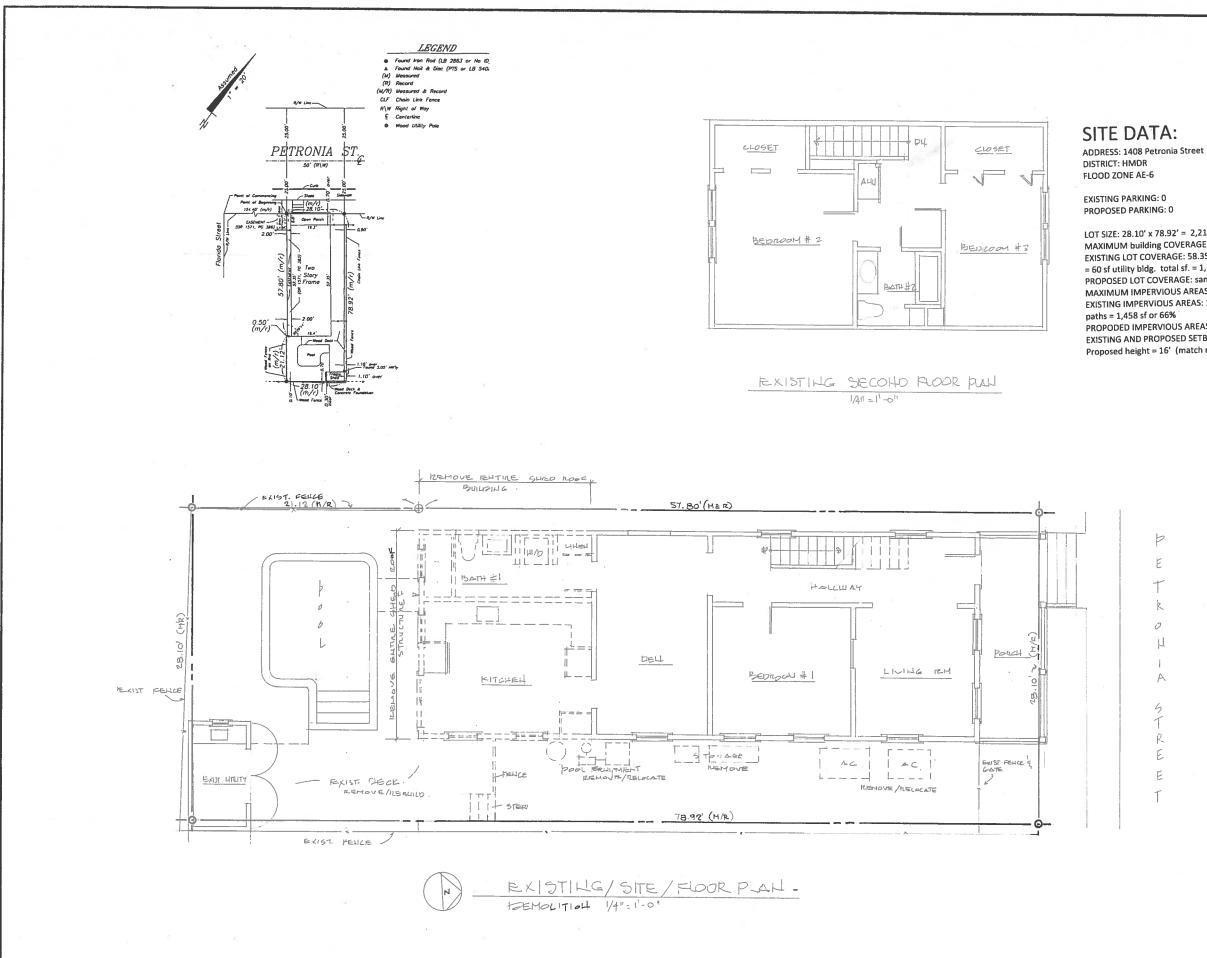

### **Staff Analysis**

This Certificate of Appropriateness proposes removing a rear shed roof addition. The new addition will have the same footprint as the existing shed roof addition. For the parts of the site that are outside of the setback, a gable roof to match the existing sawtooth will be constructed. For the areas that are inside of the side setback, the new addition will match the existing dimensions in height and form. The applicant is proposing to use composite board and batten siding for the new addition to distinguish it from the historic house. Metal impact resistant windows and doors will be installed. The gable end will have v-crimp roofing, while the shed roof will have TPO. Miscellaneous repairs will be done on the main house as needed, such as the repair or replacement of siding and window sills.

The plans also propose site work, with new Azek decking installed in the rear. The a/c equipment and pool equipment will be relocated to further back on the property.

### **Consistency with Guidelines**

1. The proposed addition will be located in the same footprint as the existing addition. The proposed gable addition will have the same size and form as the existing historic sawtooth. The rest of the new addition will match the existing in form and height. The proposed massing will be in keeping with the historic house and the neighboring properties.