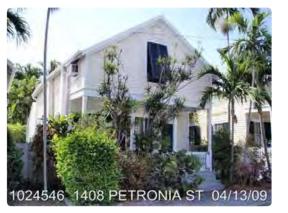

### Site Facts:

The one and a half story house at 1408 Petronia is listed as a contributing resource per the survey. The frame vernacular building first appeared on the 1912 Sanborn map. As of the 1962 Sanborn map, the building only had a one-story sawtooth structure on the rear. Between 1962 and 1962, a small shed roof addition was added on the rear. Over the years, the shed roof addition has been expanded and altered. Very little historic fabric remains, and the structure is in poor condition.