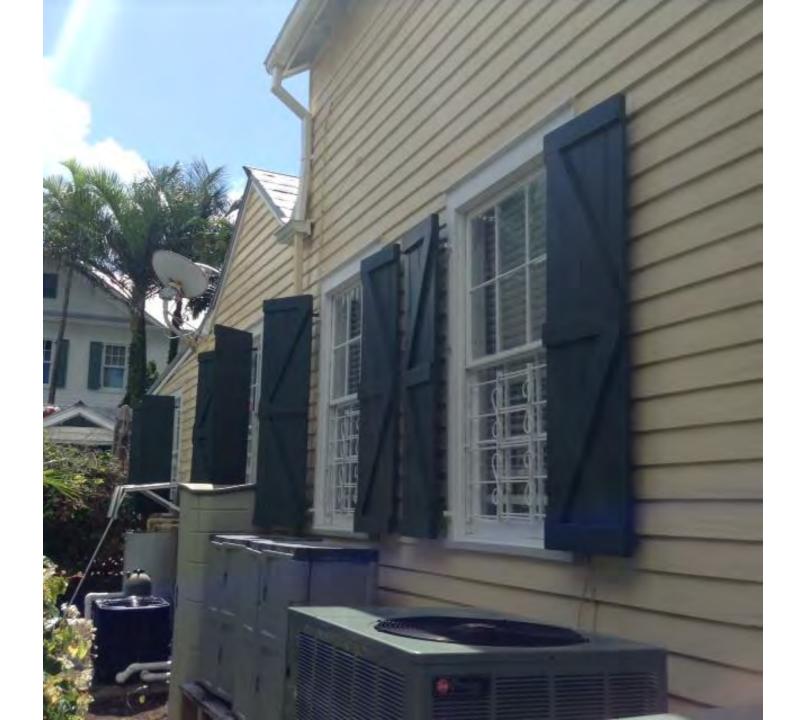

### Site Facts:

The one and a half story house at 1408 Petronia is listed as a contributing resource per the survey. The frame vernacular building first appeared on the 1912 Sanborn map. As of the 1962 Sanborn map, the building only had a one-story sawtooth structure on the rear. Between 1962 and 1962, a small shed roof addition was added on the rear. Over the years, the shed roof addition has been expanded and altered. Very little historic fabric remains, and the structure is in poor condition.

### **Staff Analysis**

This Certificate of Appropriateness proposes removing a rear shed roof addition. The new addition will have the same footprint as the existing shed roof addition. For the parts of the site that are outside of the setback, a gable roof to match the existing sawtooth will be constructed. For the areas that are inside of the side setback, the new addition will match the existing dimensions in height and form. The applicant is proposing to use composite board and batten siding for the new addition to distinguish it from the historic house. Metal impact resistant windows and doors will be installed. The gable end will have v-crimp roofing, while the shed roof will have TPO. Miscellaneous repairs will be done on the main house as needed, such as the repair or replacement of siding and window sills.

The plans also propose site work, with new Azek decking installed in the rear. The a/c equipment and pool equipment will be relocated to further back on the property.