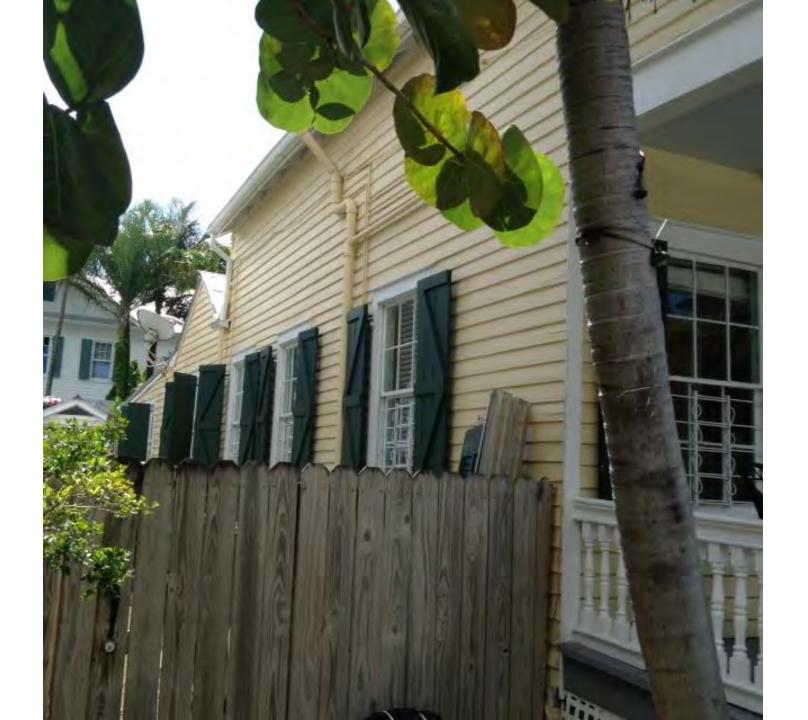

### **Staff Analysis**

This Certificate of Appropriateness proposes removing a rear shed roof addition. The new addition will have the same footprint as the existing shed roof addition. For the parts of the site that are outside of the setback, a gable roof to match the existing sawtooth will be constructed. For the areas that are inside of the side setback, the new addition will match the existing dimensions in height and form. The applicant is proposing to use composite board and batten siding for the new addition to distinguish it from the historic house. Metal impact resistant windows and doors will be installed. The gable end will have v-crimp roofing, while the shed roof will have TPO. Miscellaneous repairs will be done on the main house as needed, such as the repair or replacement of siding and window sills.