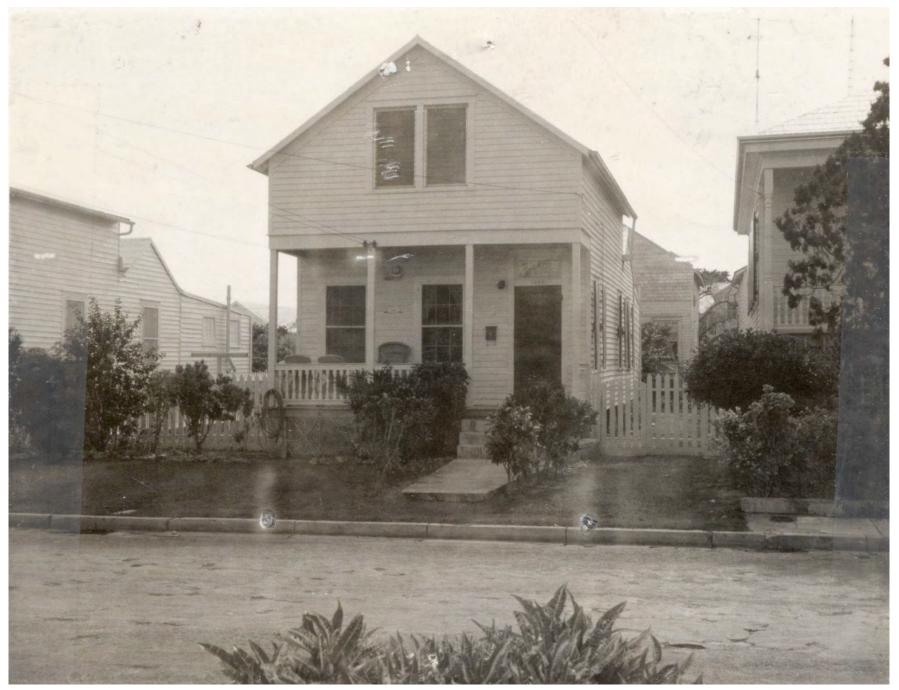

### Site Facts:

The one and a half story house at 1408 Petronia is listed as a contributing resource per the survey. The frame vernacular building first appeared on the 1912 Sanborn map. As of the 1962 Sanborn map, the building only had a one-story sawtooth structure on the rear. Between 1962 and 1962, a small shed roof addition was added on the rear. Over the years, the shed roof addition has been expanded and altered. Very little historic fabric remains, and the structure is in poor condition.