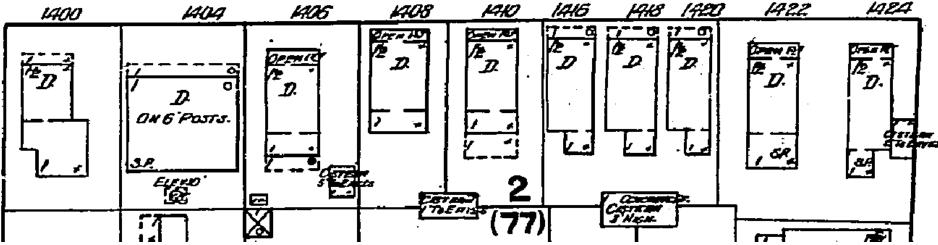

### Site Facts:

The one and a half story house at 1408 Petronia is listed as a contributing resource per the survey. The frame vernacular building first appeared on the 1912 Sanborn map. As of the 1962 Sanborn map, the building only had a one-story sawtooth structure on the rear. Between 1962 and 1962, a small shed roof addition was added on the rear. Over the years, the shed roof addition has been expanded and altered. Very little historic fabric remains, and the structure is in poor condition.

### **Staff Analysis**

This Certificate of Appropriateness proposes removing a rear shed roof addition. The new addition will have the same footprint as the existing shed roof addition. For the parts of the site that are outside of the setback, a gable roof to match the existing sawtooth will be constructed. For the areas that are inside of the side setback, the new addition will match the existing dimensions in height and form. The applicant is proposing to use composite board and batten siding for the new addition to distinguish it from the historic house. Metal impact resistant windows and doors will be installed. The gable end will have v-crimp roofing, while the shed roof will have TPO. Miscellaneous repairs will be done on the main house as needed, such as the repair or replacement of siding and window sills.