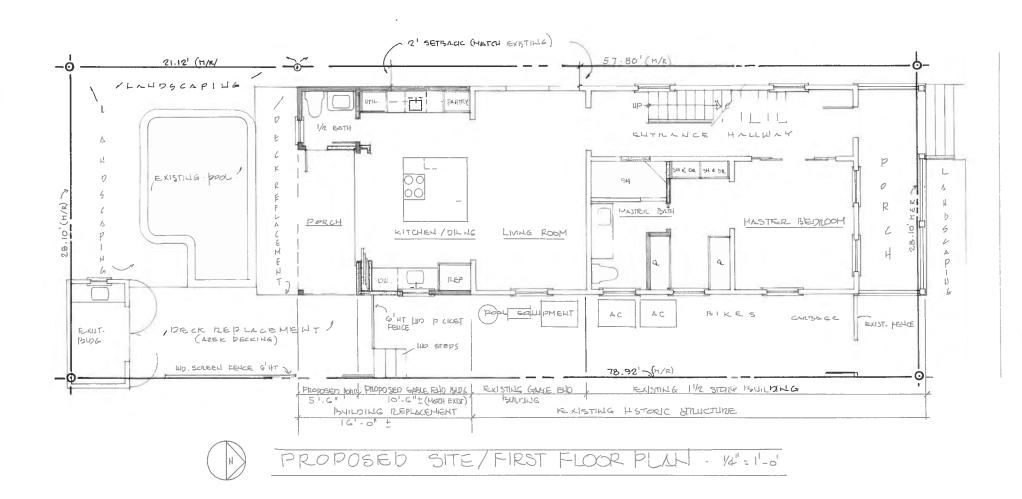

### **Staff Analysis**

This Certificate of Appropriateness proposes removing a rear shed roof addition. The new addition will have the same footprint as the existing shed roof addition. For the parts of the site that are outside of the setback, a gable roof to match the existing sawtooth will be constructed. For the areas that are inside of the side setback, the new addition will match the existing dimensions in height and form. The applicant is proposing to use composite board and batten siding for the new addition to distinguish it from the historic house. Metal impact resistant windows and doors will be installed. The gable end will have v-crimp roofing, while the shed roof will have TPO. Miscellaneous repairs will be done on the main house as needed, such as the repair or replacement of siding and window sills.

The plans also propose site work, with new Azek decking installed in the rear. The a/c equipment and pool equipment will be relocated to further back on the property.

### **Consistency with Guidelines**

1. The proposed addition will be located in the same footprint as the existing addition. The proposed gable addition will have the same size and form as the existing historic sawtooth. The rest of the new addition will match the existing in form and height. The proposed massing will be in keeping with the historic house and the neighboring properties.