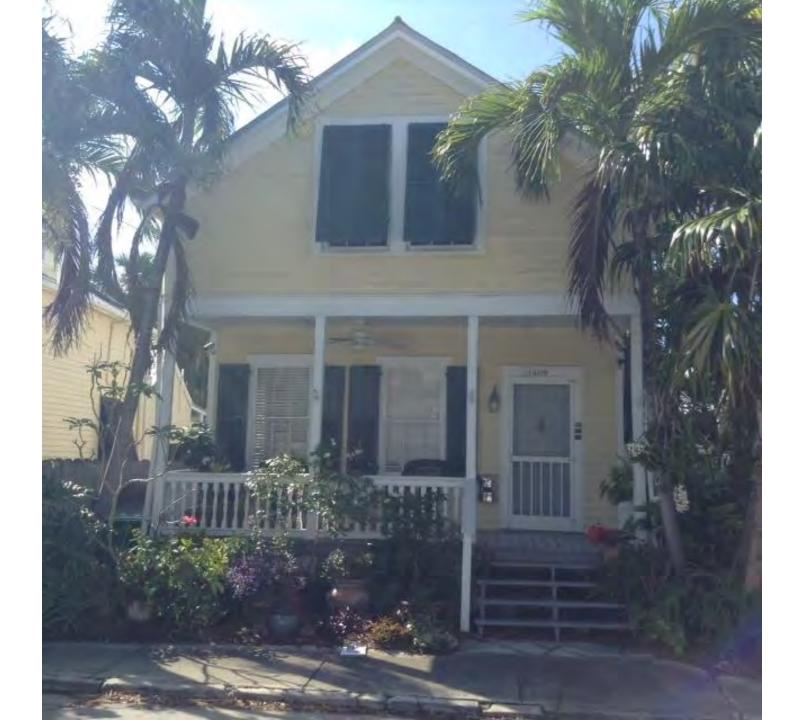

### Site Facts:

The one and a half story house at 1408 Petronia is listed as a contributing resource per the survey. The frame vernacular building first appeared on the 1912 Sanborn map. As of the 1962 Sanborn map, the building only had a one-story sawtooth structure on the rear. Between 1962 and 1962, a small shed roof addition was added on the rear. Over the years, the shed roof addition has been expanded and altered. Very little historic fabric remains, and the structure is in poor condition.

### **Staff Analysis**

This Certificate of Appropriateness proposes removing a rear shed roof addition. The new addition will have the same footprint as the existing shed roof addition. For the parts of the site that are outside of the setback, a gable roof to match the existing sawtooth will be constructed. For the areas that are inside of the side setback, the new addition will match the existing dimensions in height and form. The applicant is proposing to use composite board and batten siding for the new addition to distinguish it from the historic house. Metal impact resistant windows and doors will be installed. The gable end will have v-crimp roofing, while the shed roof will have TPO. Miscellaneous repairs will be done on the main house as needed, such as the repair or replacement of siding and window sills.