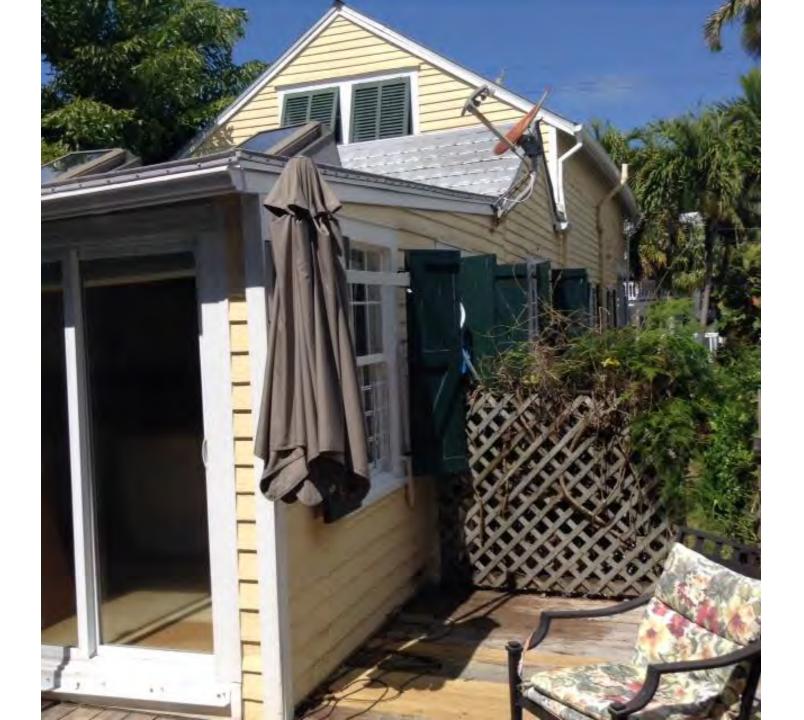

### Site Facts:

The one and a half story house at 1408 Petronia is listed as a contributing resource per the survey. The frame vernacular building first appeared on the 1912 Sanborn map. As of the 1962 Sanborn map, the building only had a one-story sawtooth structure on the rear. Between 1962 and 1962, a small shed roof addition was added on the rear. Over the years, the shed roof addition has been expanded and altered. Very little historic fabric remains, and the structure is in poor condition.

### **Staff Analysis**

This Certificate of Appropriateness proposes removing a rear shed roof addition. The new addition will have the same footprint as the existing shed roof addition. For the parts of the site that are outside of the setback, a gable roof to match the existing sawtooth will be constructed. For the areas that are inside of the side setback, the new addition will match the existing dimensions in height and form. The applicant is proposing to use composite board and batten siding for the new addition to distinguish it from the historic house. Metal impact resistant windows and doors will be installed. The gable end will have v-crimp roofing, while the shed roof will have TPO. Miscellaneous repairs will be done on the main house as needed, such as the repair or replacement of siding and window sills.