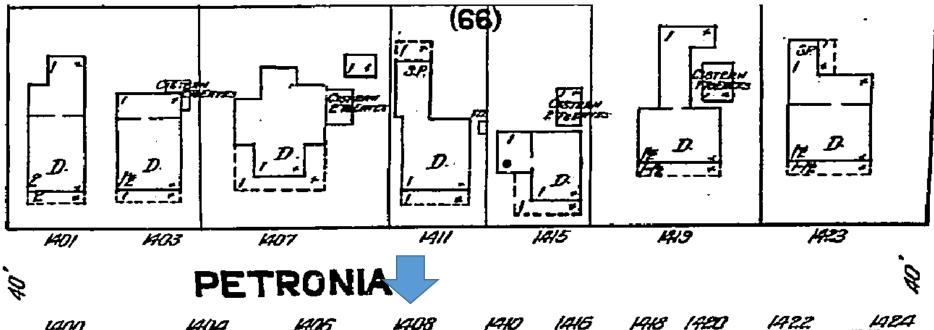

### Site Facts:

The one and a half story house at 1408 Petronia is listed as a contributing resource per the survey. The frame vernacular building first appeared on the 1912 Sanborn map. As of the 1962 Sanborn map, the building only had a one-story sawtooth structure on the rear. Between 1962 and 1962, a small shed roof addition was added on the rear. Over the years, the shed roof addition has been expanded and altered. Very little historic fabric remains, and the structure is in poor condition.

### **Staff Analysis**

This Certificate of Appropriateness proposes removing a rear shed roof addition. The new addition will have the same footprint as the existing shed roof addition. For the parts of the site that are outside of the setback, a gable roof to match the existing sawtooth will be constructed. For the areas that are inside of the side setback, the new addition will match the existing dimensions in height and form. The applicant is proposing to use composite board and batten siding for the new addition to distinguish it from the historic house. Metal impact resistant windows and doors will be installed. The gable end will have v-crimp roofing, while the shed roof will have TPO. Miscellaneous repairs will be done on the main house as needed, such as the repair or replacement of siding and window sills.