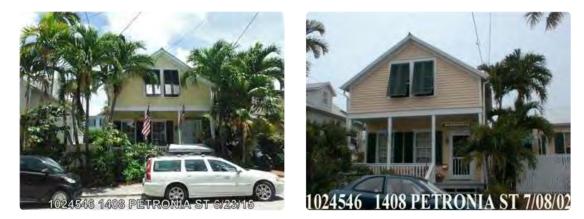

### Site Facts:

The one and a half story house at 1408 Petronia is listed as a contributing resource per the survey. The frame vernacular building first appeared on the 1912 Sanborn map. As of the 1962 Sanborn map, the building only had a one-story sawtooth structure on the rear. Between 1962 and 1962, a small shed roof addition was added on the rear. Over the years, the shed roof addition has been expanded and altered. Very little historic fabric remains, and the structure is in poor condition.

### **Staff Analysis**

This Certificate of Appropriateness proposes removing a rear shed roof addition. The new addition will have the same footprint as the existing shed roof addition. For the parts of the site that are outside of the setback, a gable roof to match the existing sawtooth will be constructed. For the areas that are inside of the side setback, the new addition will match the existing dimensions in height and form. The applicant is proposing to use composite board and batten siding for the new addition to distinguish it from the historic house. Metal impact resistant windows and doors will be installed. The gable end will have v-crimp roofing, while the shed roof will have TPO. Miscellaneous repairs will be done on the main house as needed, such as the repair or replacement of siding and window sills.