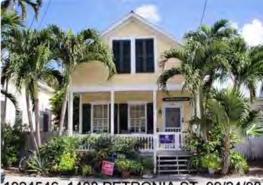

### Site Facts:

The one and a half story house at 1408 Petronia is listed as a contributing resource per the survey. The frame vernacular building first appeared on the 1912 Sanborn map. As of the 1962 Sanborn map, the building only had a one-story sawtooth structure on the rear. Between 1962 and 1962, a small shed roof addition was added on the rear. Over the years, the shed roof addition has been expanded and altered. Very little historic fabric remains, and the structure is in poor condition.

### **Staff Analysis**

This Certificate of Appropriateness proposes removing a rear shed roof addition. The new addition will have the same footprint as the existing shed roof addition. For the parts of the site that are outside of the setback, a gable roof to match the existing sawtooth will be constructed. For the areas that are inside of the side setback, the new addition will match the existing dimensions in height and form. The applicant is proposing to use composite board and batten siding for the new addition to distinguish it from the historic house. Metal impact resistant windows and doors will be installed. The gable end will have v-crimp roofing, while the shed roof will have TPO. Miscellaneous repairs will be done on the main house as needed, such as the repair or replacement of siding and window sills.