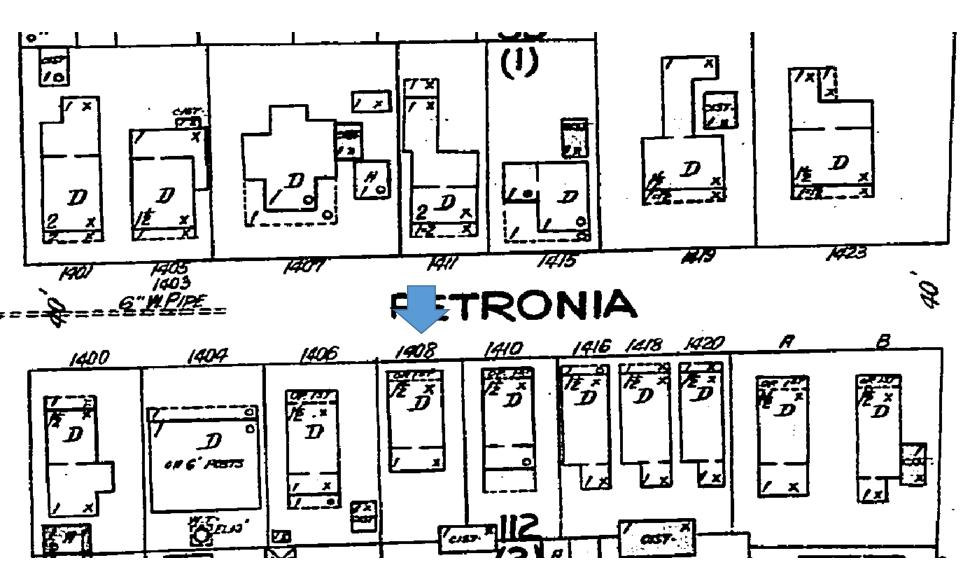

### Site Facts:

The one and a half story house at 1408 Petronia is listed as a contributing resource per the survey. The frame vernacular building first appeared on the 1912 Sanborn map. As of the 1962 Sanborn map, the building only had a one-story sawtooth structure on the rear. Between 1962 and 1962, a small shed roof addition was added on the rear. Over the years, the shed roof addition has been expanded and altered. Very little historic fabric remains, and the structure is in poor condition.

### **Staff Analysis**

This Certificate of Appropriateness proposes removing a rear shed roof addition. The new addition will have the same footprint as the existing shed roof addition. For the parts of the site that are outside of the setback, a gable roof to match the existing sawtooth will be constructed. For the areas that are inside of the side setback, the new addition will match the existing dimensions in height and form. The applicant is proposing to use composite board and batten siding for the new addition to distinguish it from the historic house. Metal impact resistant windows and doors will be installed. The gable end will have v-crimp roofing, while the shed roof will have TPO. Miscellaneous repairs will be done on the main house as needed, such as the repair or replacement of siding and window sills.