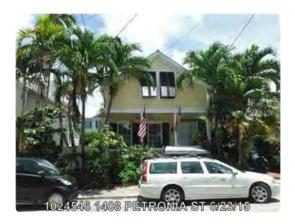

### **Site Facts:**

The one and a half story house at 1408 Petronia is listed as a contributing resource per the survey. The frame vernacular building first appeared on the 1912 Sanborn map. As of the 1962 Sanborn map, the building only had a one-story sawtooth structure on the rear. Between 1962 and 1962, a small shed roof addition was added on the rear. Over the years, the shed roof addition has been expanded and altered. Very little historic fabric remains, and the structure is in poor condition.