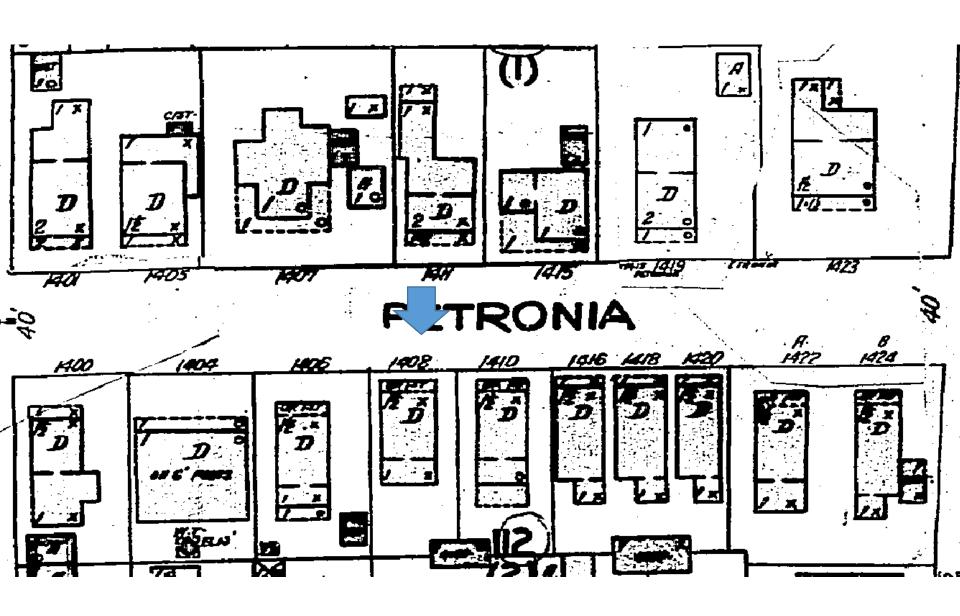

### **Site Facts:**

The one and a half story house at 1408 Petronia is listed as a contributing resource per the survey. The frame vernacular building first appeared on the 1912 Sanborn map. As of the 1962 Sanborn map, the building only had a one-story sawtooth structure on the rear. Between 1962 and 1962, a small shed roof addition was added on the rear. Over the years, the shed roof addition has been expanded and altered. Very little historic fabric remains, and the structure is in poor condition.

### **Staff Analysis**

This Certificate of Appropriateness proposes the removal of a historic shed roof addition on the rear. The addition has been altered over the years, expanded even, and the addition is in poor condition. Therefore, staff does not feel that the wall meet any of the criteria listed in Sec. 102-218, the Commission can consider the request for demolition: