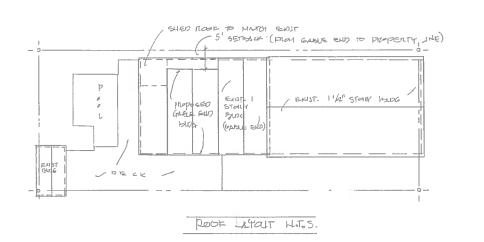

### **Site Facts:**

The one and a half story house at 1408 Petronia is listed as a contributing resource per the survey. The frame vernacular building first appeared on the 1912 Sanborn map. As of the 1962 Sanborn map, the building only had a one-story sawtooth structure on the rear. Between 1962 and 1962, a small shed roof addition was added on the rear. Over the years, the shed roof addition has been expanded and altered. Very little historic fabric remains, and the structure is in poor condition.

### **Staff Analysis**

This Certificate of Appropriateness proposes the removal of a historic shed roof addition on the rear. The addition has been altered over the years, expanded even, and the addition is in poor condition. Therefore, staff does not feel that the wall meet any of the criteria listed in Sec. 102-218, the Commission can consider the request for demolition: