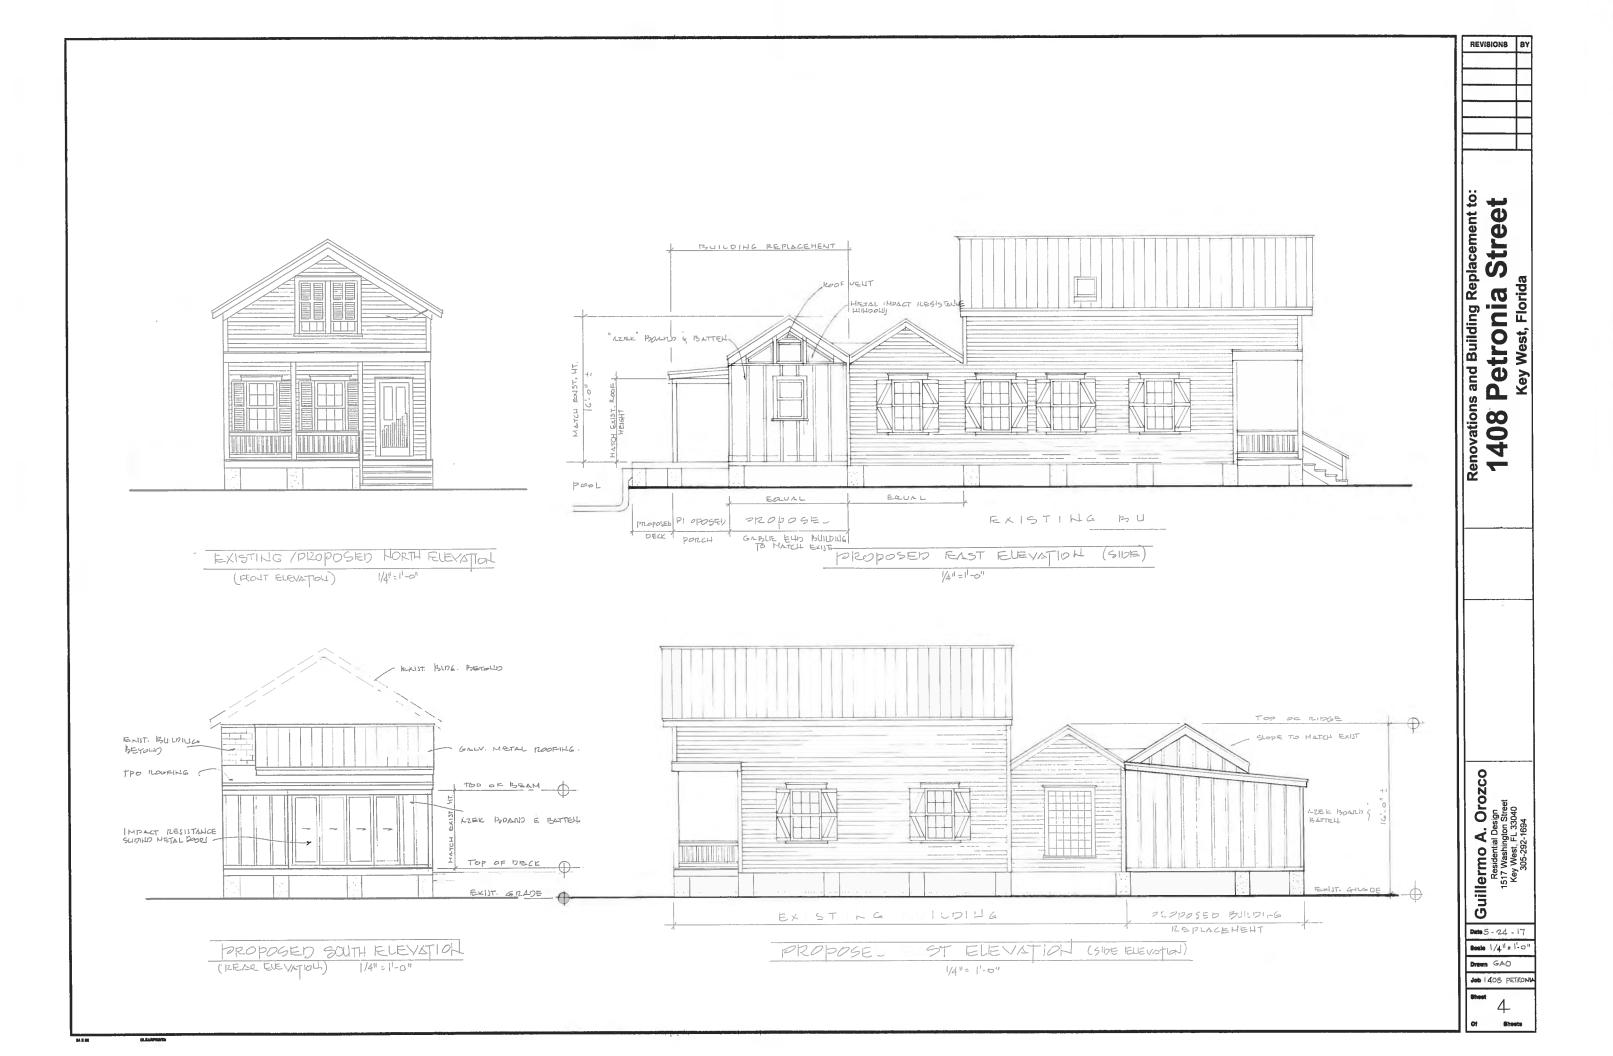

### **Description of Work:**

Demolition of rear addition.

### **Site Facts:**

The one and a half story house at 1408 Petronia is listed as a contributing resource per the survey. The frame vernacular building first appeared on the 1912 Sanborn map. As of the 1962 Sanborn map, the building only had a one-story sawtooth structure on the rear. Between 1962 and 1962, a small shed roof addition was added on the rear. Over the years, the shed roof addition has been expanded and altered. Very little historic fabric remains, and the structure is in poor condition.

### **Staff Analysis**

This Certificate of Appropriateness proposes the removal of a historic shed roof addition on the rear. The addition has been altered over the years, expanded even, and the addition is in poor condition. Therefore, staff does not feel that the wall meet any of the criteria listed in Sec. 102-218, the Commission can consider the request for demolition:

- (1) The addition does not embody distinctive characteristics and are not significant and distinguished entity. Staff feels that their components lack individual distinction.
- (2) The addition is not specifically associated with events that have made a significant contribution to local, state, or national history;
- (3) The addition has no significant character, interest, or value as part of the development, heritage, or cultural characteristics of the city, state or nation, and is not associated with the life of a person significant in the past;
- (4) The addition to be demolished is not the site of a historic event with a significant effect upon society;
- (5) The addition does not exemplify the cultural, political, economic, social, or historic heritage of the city;
- (6) The addition does not portray the environment in an era of history characterized by a distinctive architectural style;
- (7) The addition is not related to a square, park, or other distinctive area.
- (8) The addition does not have a unique location or singular physical characteristic which represents an established and familiar visual feature of its neighborhood or of the city, and does not exemplify the best remaining architectural type in a neighborhood; and
- (9) The addition has not yielded, and is not likely to yield, information important in history.