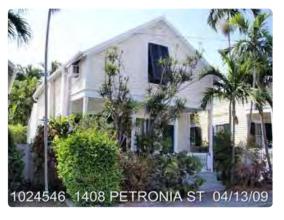

Meeting Date: June 27, 2017

**Applicant:** Guilermo Orozco

**Application Number:** H17-03-0022

Address: #1408 Petronia Street

### **Site Facts:**

The one and a half story house at 1408 Petronia is listed as a contributing resource per the survey. The frame vernacular building first appeared on the 1912 Sanborn map. As of the 1962 Sanborn map, the building only had a one-story sawtooth structure on the rear. Between 1962 and 1962, a small shed roof addition was added on the rear. Over the years, the shed roof addition has been expanded and altered. Very little historic fabric remains, and the structure is in poor condition.