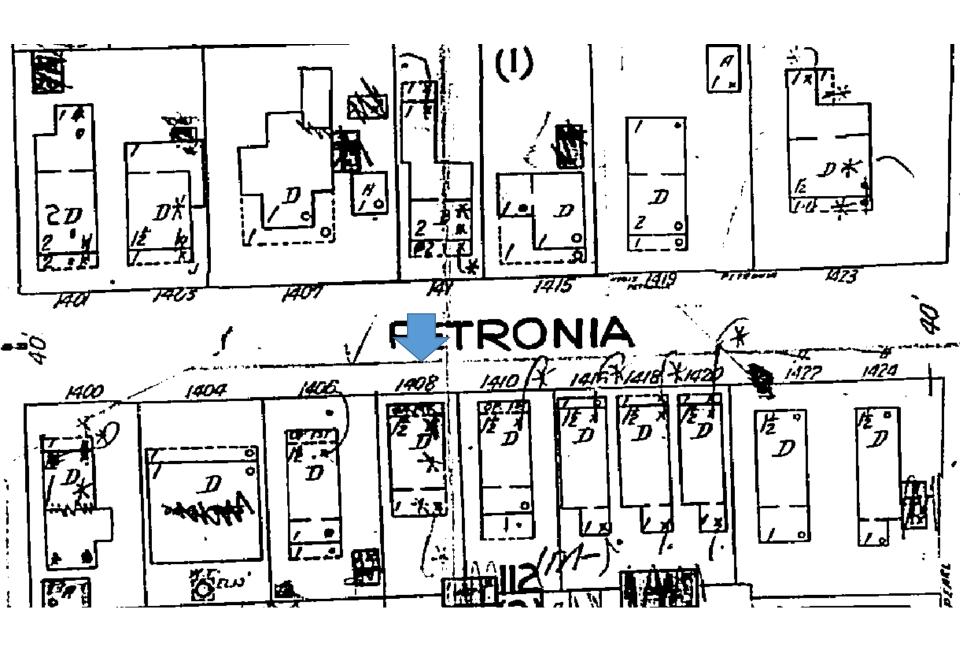

### **Site Facts:**

The one and a half story house at 1408 Petronia is listed as a contributing resource per the survey. The frame vernacular building first appeared on the 1912 Sanborn map. As of the 1962 Sanborn map, the building only had a one-story sawtooth structure on the rear. Between 1962 and 1962, a small shed roof addition was added on the rear. Over the years, the shed roof addition has been expanded and altered. Very little historic fabric remains, and the structure is in poor condition.

### **Staff Analysis**

This Certificate of Appropriateness proposes the removal of a historic shed roof addition on the rear. The addition has been altered over the years, expanded even, and the addition is in poor condition. Therefore, staff does not feel that the wall meet any of the criteria listed in Sec. 102-218, the Commission can consider the request for demolition: