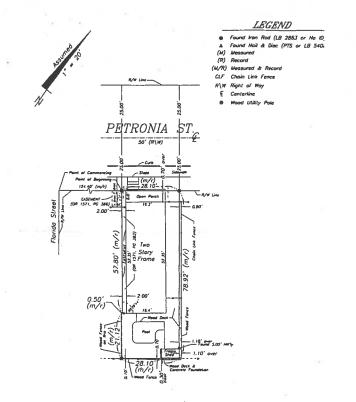

### **Site Facts:**

The one and a half story house at 1408 Petronia is listed as a contributing resource per the survey. The frame vernacular building first appeared on the 1912 Sanborn map. As of the 1962 Sanborn map, the building only had a one-story sawtooth structure on the rear. Between 1962 and 1962, a small shed roof addition was added on the rear. Over the years, the shed roof addition has been expanded and altered. Very little historic fabric remains, and the structure is in poor condition.