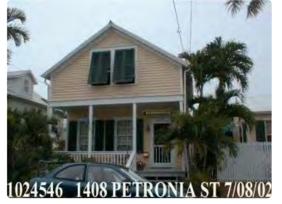

### **Site Facts:**

The one and a half story house at 1408 Petronia is listed as a contributing resource per the survey. The frame vernacular building first appeared on the 1912 Sanborn map. As of the 1962 Sanborn map, the building only had a one-story sawtooth structure on the rear. Between 1962 and 1962, a small shed roof addition was added on the rear. Over the years, the shed roof addition has been expanded and altered. Very little historic fabric remains, and the structure is in poor condition.