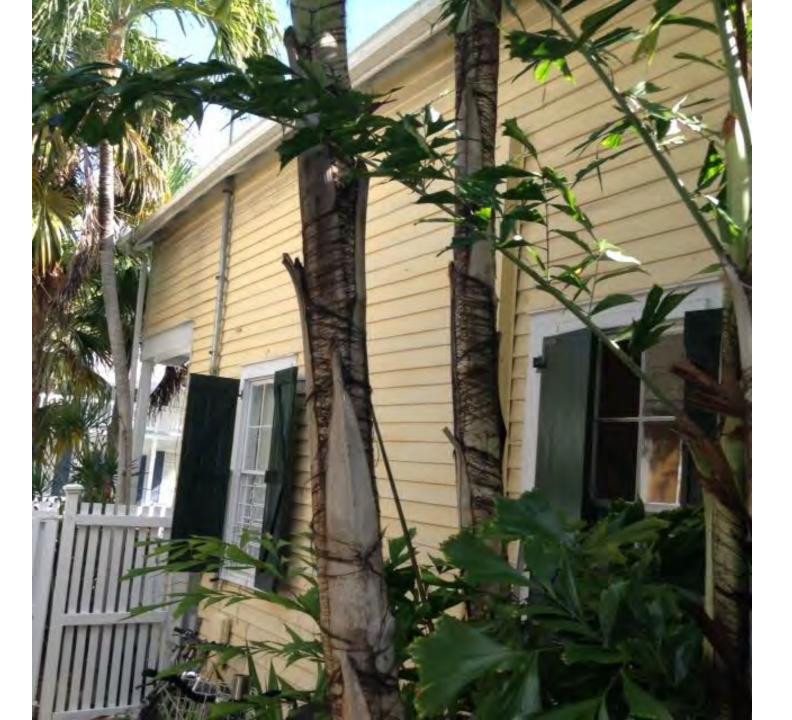

### **Site Facts:**

The one and a half story house at 1408 Petronia is listed as a contributing resource per the survey. The frame vernacular building first appeared on the 1912 Sanborn map. As of the 1962 Sanborn map, the building only had a one-story sawtooth structure on the rear. Between 1962 and 1962, a small shed roof addition was added on the rear. Over the years, the shed roof addition has been expanded and altered. Very little historic fabric remains, and the structure is in poor condition.

### **Staff Analysis**

This Certificate of Appropriateness proposes the removal of a historic shed roof addition on the rear. The addition has been altered over the years, expanded even, and the addition is in poor condition. Therefore, staff does not feel that the wall meet any of the criteria listed in Sec. 102-218, the Commission can consider the request for demolition: