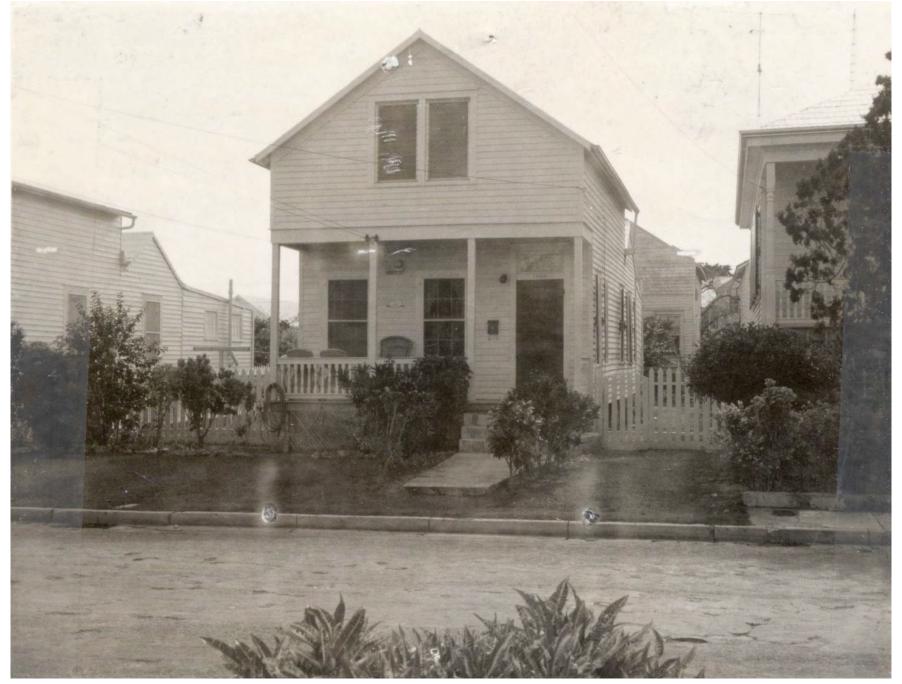

### **Site Facts:**

The one and a half story house at 1408 Petronia is listed as a contributing resource per the survey. The frame vernacular building first appeared on the 1912 Sanborn map. As of the 1962 Sanborn map, the building only had a one-story sawtooth structure on the rear. Between 1962 and 1962, a small shed roof addition was added on the rear. Over the years, the shed roof addition has been expanded and altered. Very little historic fabric remains, and the structure is in poor condition.

### **Staff Analysis**

This Certificate of Appropriateness proposes the removal of a historic shed roof addition on the rear. The addition has been altered over the years, expanded even, and the addition is in poor condition. Therefore, staff does not feel that the wall meet any of the criteria listed in Sec. 102-218, the Commission can consider the request for demolition: