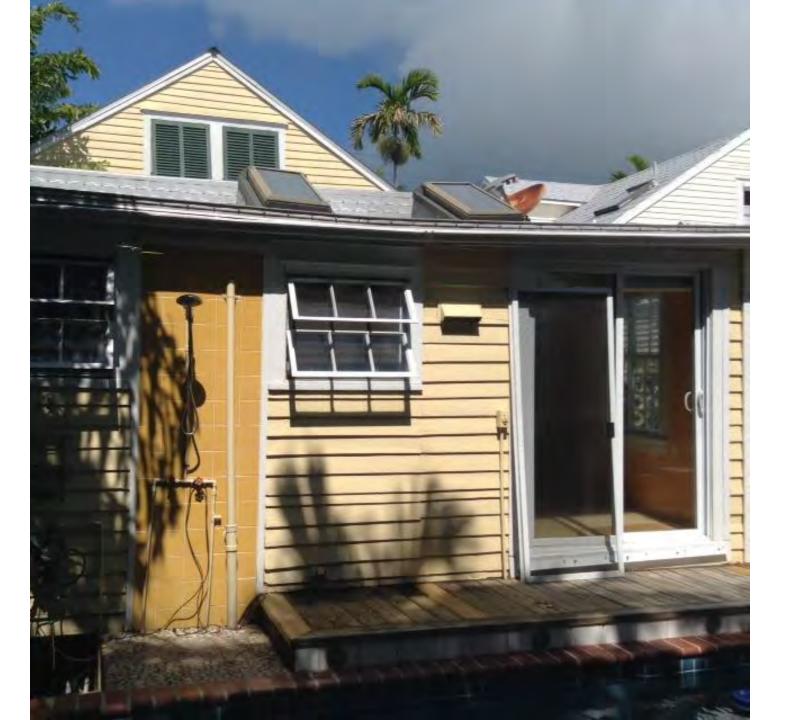

### **Description of Work:**

Demolition of rear addition.

### **Site Facts:**

The one and a half story house at 1408 Petronia is listed as a contributing resource per the survey. The frame vernacular building first appeared on the 1912 Sanborn map. As of the 1962 Sanborn map, the building only had a one-story sawtooth structure on the rear. Between 1962 and 1962, a small shed roof addition was added on the rear. Over the years, the shed roof addition has been expanded and altered. Very little historic fabric remains, and the structure is in poor condition.

### **Staff Analysis**

This Certificate of Appropriateness proposes the removal of a historic shed roof addition on the rear. The addition has been altered over the years, expanded even, and the addition is in poor condition. Therefore, staff does not feel that the wall meet any of the criteria listed in Sec. 102-218, the Commission can consider the request for demolition: