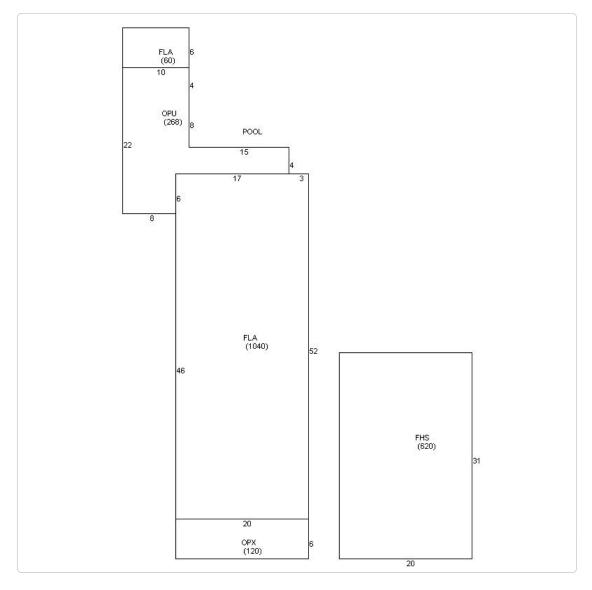

### **Site Facts:**

The one and a half story house at 1408 Petronia is listed as a contributing resource per the survey. The frame vernacular building first appeared on the 1912 Sanborn map. As of the 1962 Sanborn map, the building only had a one-story sawtooth structure on the rear. Between 1962 and 1962, a small shed roof addition was added on the rear. Over the years, the shed roof addition has been expanded and altered. Very little historic fabric remains, and the structure is in poor condition.

### **Staff Analysis**

This Certificate of Appropriateness proposes the removal of a historic shed roof addition on the rear. The addition has been altered over the years, expanded even, and the addition is in poor condition. Therefore, staff does not feel that the wall meet any of the criteria listed in Sec. 102-218, the Commission can consider the request for demolition:

- (1) The addition does not embody distinctive characteristics and are not significant and distinguished entity. Staff feels that their components lack individual distinction.
- (2) The addition is not specifically associated with events that have made a significant contribution to local, state, or national history;
- (3) The addition has no significant character, interest, or value as part of the development, heritage, or cultural characteristics of the city, state or nation, and is not associated with the life of a person significant in the past;
- (4) The addition to be demolished is not the site of a historic event with a significant effect upon society;
- (5) The addition does not exemplify the cultural, political, economic, social, or historic heritage of the city;
- (6) The addition does not portray the environment in an era of history characterized by a distinctive architectural style;
- (7) The addition is not related to a square, park, or other distinctive area.
- (8) The addition does not have a unique location or singular physical characteristic which represents an established and familiar visual feature of its neighborhood or of the city, and does not exemplify the best remaining architectural type in a neighborhood; and
- (9) The addition has not yielded, and is not likely to yield, information important in history.