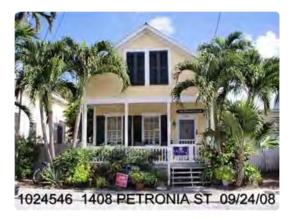

### **Site Facts:**

The one and a half story house at 1408 Petronia is listed as a contributing resource per the survey. The frame vernacular building first appeared on the 1912 Sanborn map. As of the 1962 Sanborn map, the building only had a one-story sawtooth structure on the rear. Between 1962 and 1962, a small shed roof addition was added on the rear. Over the years, the shed roof addition has been expanded and altered. Very little historic fabric remains, and the structure is in poor condition.