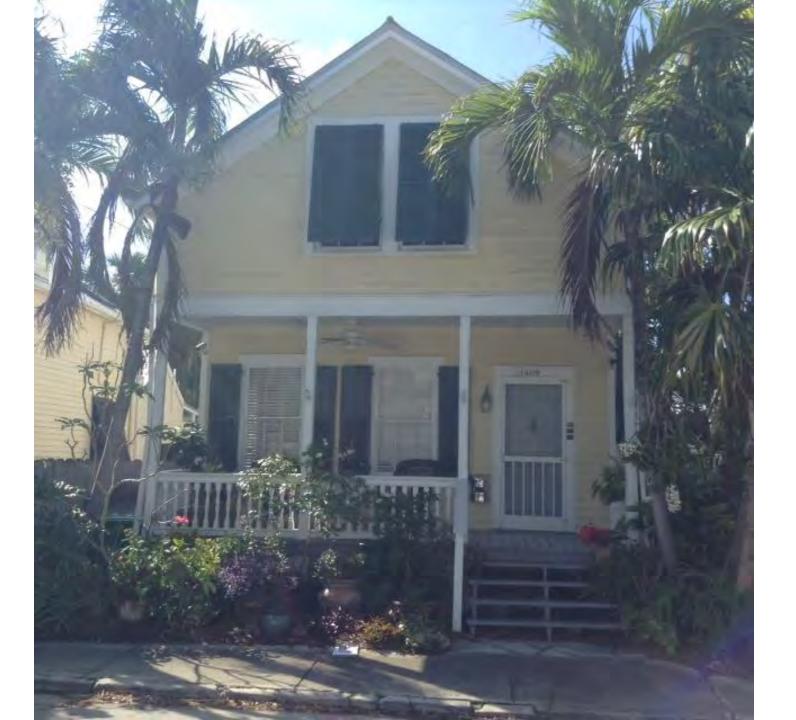

### **Site Facts:**

The one and a half story house at 1408 Petronia is listed as a contributing resource per the survey. The frame vernacular building first appeared on the 1912 Sanborn map. As of the 1962 Sanborn map, the building only had a one-story sawtooth structure on the rear. Between 1962 and 1962, a small shed roof addition was added on the rear. Over the years, the shed roof addition has been expanded and altered. Very little historic fabric remains, and the structure is in poor condition.

### **Staff Analysis**

This Certificate of Appropriateness proposes the removal of a historic shed roof addition on the rear. The addition has been altered over the years, expanded even, and the addition is in poor condition. Therefore, staff does not feel that the wall meet any of the criteria listed in Sec. 102-218, the Commission can consider the request for demolition: