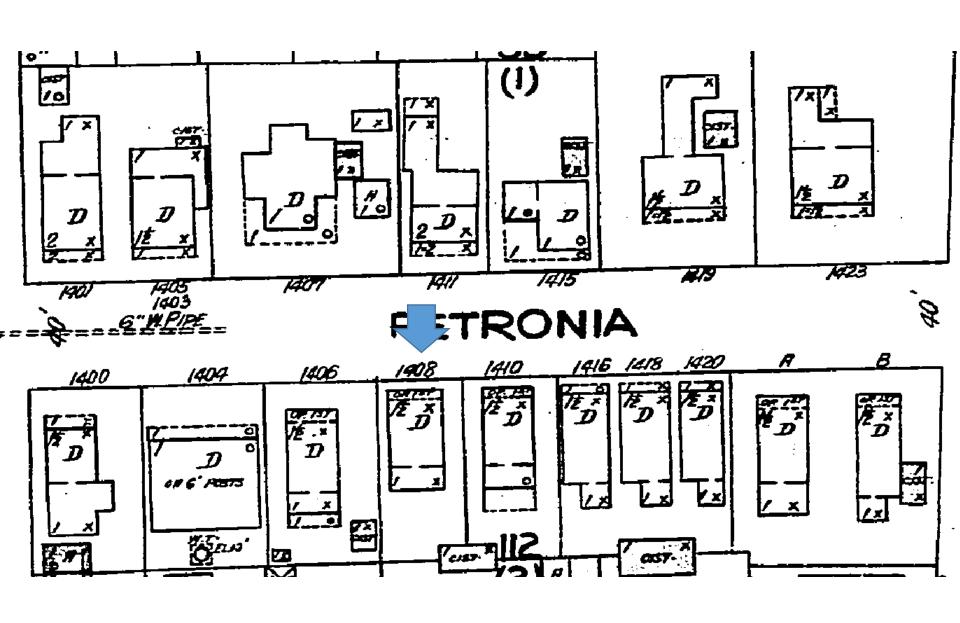

### **Site Facts:**

The one and a half story house at 1408 Petronia is listed as a contributing resource per the survey. The frame vernacular building first appeared on the 1912 Sanborn map. As of the 1962 Sanborn map, the building only had a one-story sawtooth structure on the rear. Between 1962 and 1962, a small shed roof addition was added on the rear. Over the years, the shed roof addition has been expanded and altered. Very little historic fabric remains, and the structure is in poor condition.

### **Staff Analysis**

This Certificate of Appropriateness proposes the removal of a historic shed roof addition on the rear. The addition has been altered over the years, expanded even, and the addition is in poor condition. Therefore, staff does not feel that the wall meet any of the criteria listed in Sec. 102-218, the Commission can consider the request for demolition: