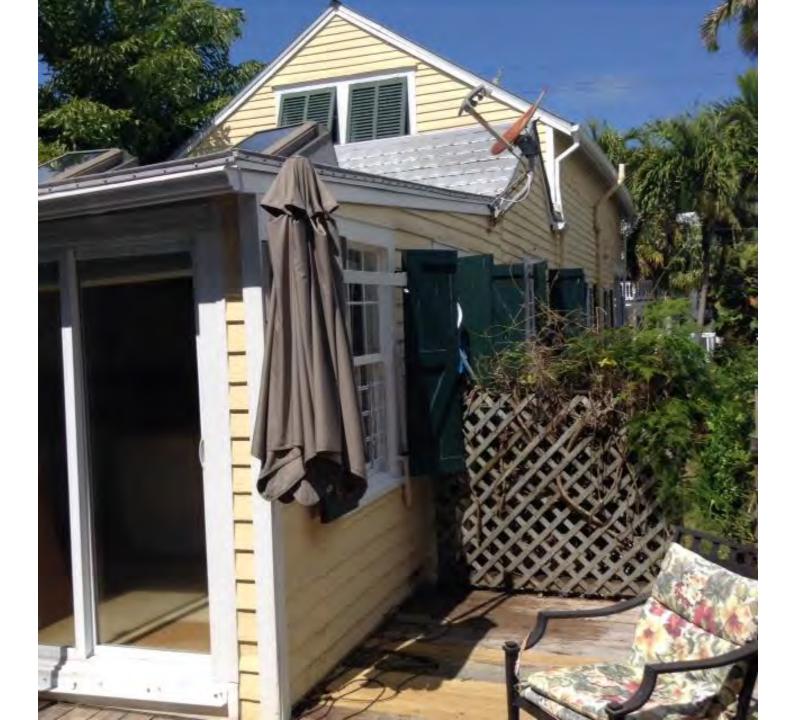

### **Description of Work:**

Demolition of rear addition.

### **Site Facts:**

The one and a half story house at 1408 Petronia is listed as a contributing resource per the survey. The frame vernacular building first appeared on the 1912 Sanborn map. As of the 1962 Sanborn map, the building only had a one-story sawtooth structure on the rear. Between 1962 and 1962, a small shed roof addition was added on the rear. Over the years, the shed roof addition has been expanded and altered. Very little historic fabric remains, and the structure is in poor condition.

### **Staff Analysis**

This Certificate of Appropriateness proposes the removal of a historic shed roof addition on the rear. The addition has been altered over the years, expanded even, and the addition is in poor condition. Therefore, staff does not feel that the wall meet any of the criteria listed in Sec. 102-218, the Commission can consider the request for demolition: