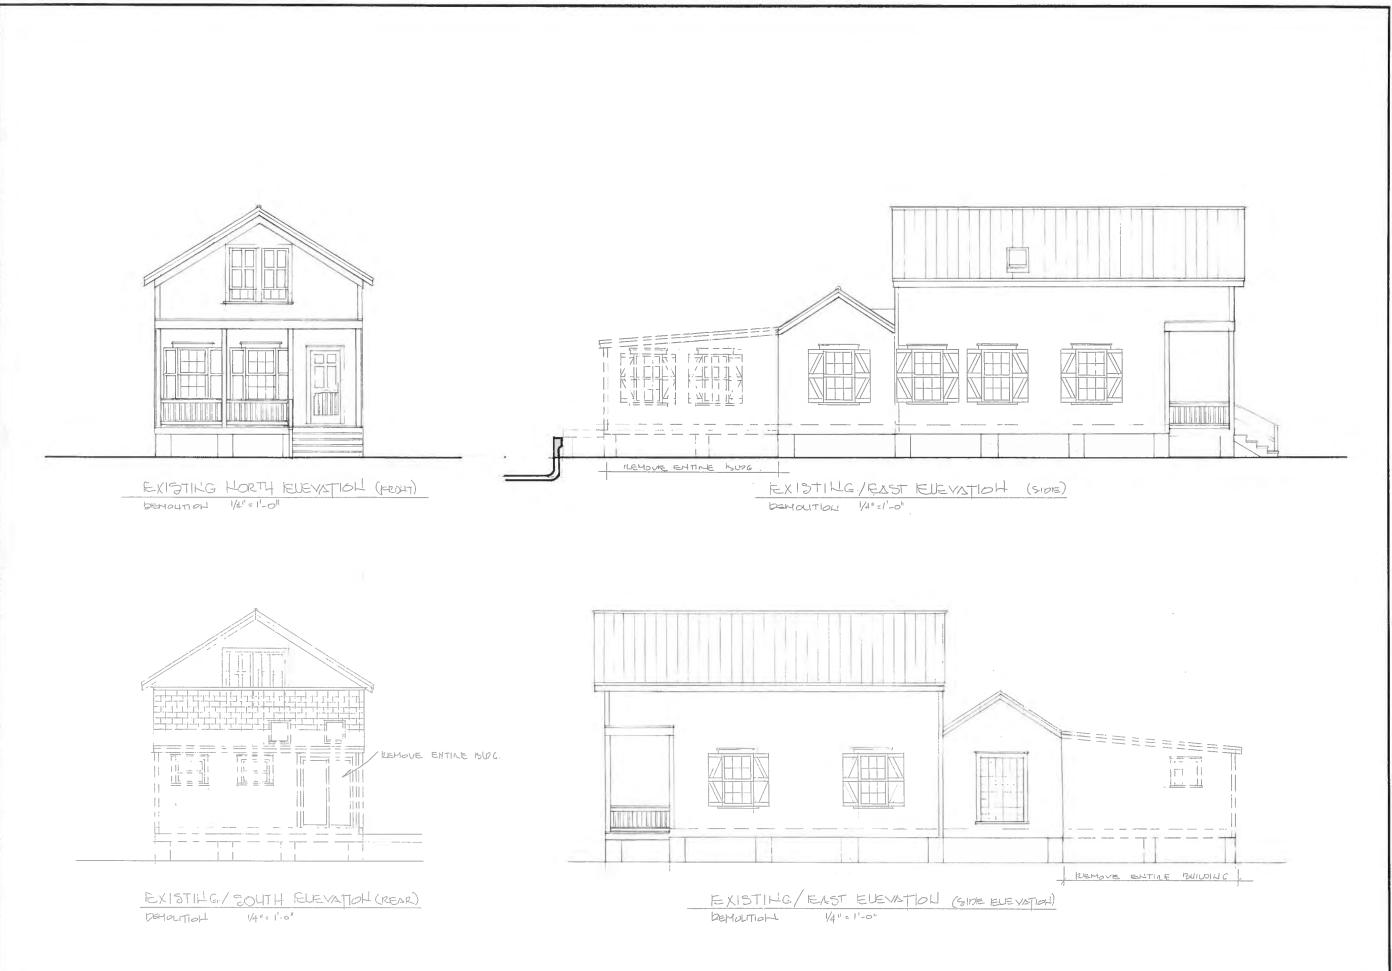

### **Description of Work:**

Demolition of rear addition.

### **Site Facts:**

The one and a half story house at 1408 Petronia is listed as a contributing resource per the survey. The frame vernacular building first appeared on the 1912 Sanborn map. As of the 1962 Sanborn map, the building only had a one-story sawtooth structure on the rear. Between 1962 and 1962, a small shed roof addition was added on the rear. Over the years, the shed roof addition has been expanded and altered. Very little historic fabric remains, and the structure is in poor condition.

### **Staff Analysis**

This Certificate of Appropriateness proposes the removal of a historic shed roof addition on the rear. The addition has been altered over the years, expanded even, and the addition is in poor condition. Therefore, staff does not feel that the wall meet any of the criteria listed in Sec. 102-218, the Commission can consider the request for demolition:

- (1) The addition does not embody distinctive characteristics and are not significant and distinguished entity. Staff feels that their components lack individual distinction.
- (2) The addition is not specifically associated with events that have made a significant contribution to local, state, or national history;
- (3) The addition has no significant character, interest, or value as part of the development, heritage, or cultural characteristics of the city, state or nation, and is not associated with the life of a person significant in the past;
- (4) The addition to be demolished is not the site of a historic event with a significant effect upon society;
- (5) The addition does not exemplify the cultural, political, economic, social, or historic heritage of the city;
- (6) The addition does not portray the environment in an era of history characterized by a distinctive architectural style;
- (7) The addition is not related to a square, park, or other distinctive area.
- (8) The addition does not have a unique location or singular physical characteristic which represents an established and familiar visual feature of its neighborhood or of the city, and does not exemplify the best remaining architectural type in a neighborhood; and
- (9) The addition has not yielded, and is not likely to yield, information important in history.