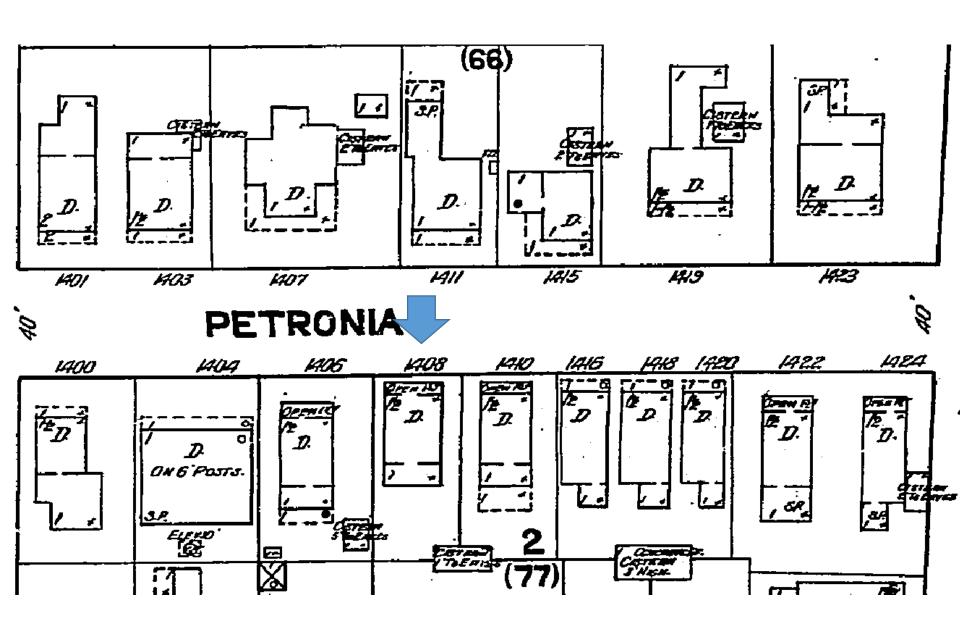

### **Site Facts:**

The one and a half story house at 1408 Petronia is listed as a contributing resource per the survey. The frame vernacular building first appeared on the 1912 Sanborn map. As of the 1962 Sanborn map, the building only had a one-story sawtooth structure on the rear. Between 1962 and 1962, a small shed roof addition was added on the rear. Over the years, the shed roof addition has been expanded and altered. Very little historic fabric remains, and the structure is in poor condition.

### **Staff Analysis**

This Certificate of Appropriateness proposes the removal of a historic shed roof addition on the rear. The addition has been altered over the years, expanded even, and the addition is in poor condition. Therefore, staff does not feel that the wall meet any of the criteria listed in Sec. 102-218, the Commission can consider the request for demolition: