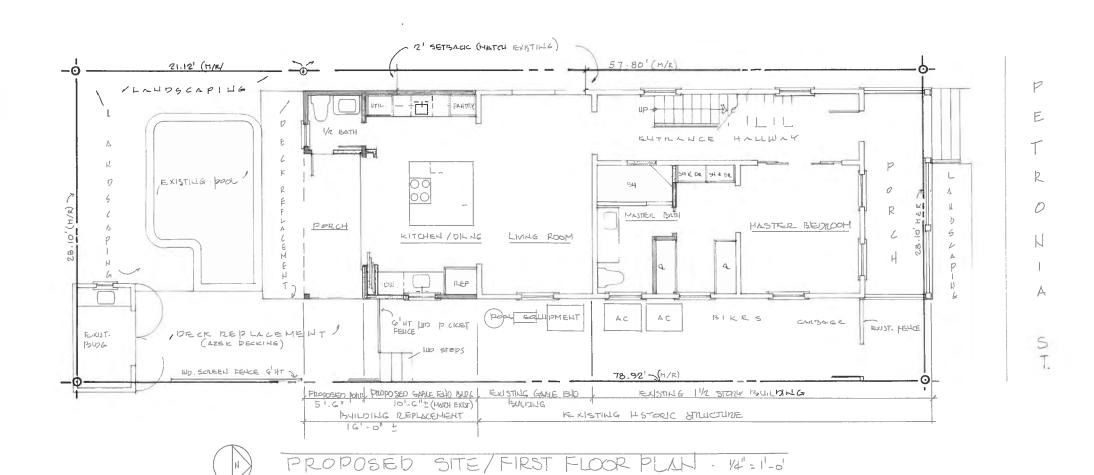

### **Description of Work:**

Demolition of rear addition.

### **Site Facts:**

The one and a half story house at 1408 Petronia is listed as a contributing resource per the survey. The frame vernacular building first appeared on the 1912 Sanborn map. As of the 1962 Sanborn map, the building only had a one-story sawtooth structure on the rear. Between 1962 and 1962, a small shed roof addition was added on the rear. Over the years, the shed roof addition has been expanded and altered. Very little historic fabric remains, and the structure is in poor condition.

### **Staff Analysis**

This Certificate of Appropriateness proposes the removal of a historic shed roof addition on the rear. The addition has been altered over the years, expanded even, and the addition is in poor condition. Therefore, staff does not feel that the wall meet any of the criteria listed in Sec. 102-218, the Commission can consider the request for demolition: