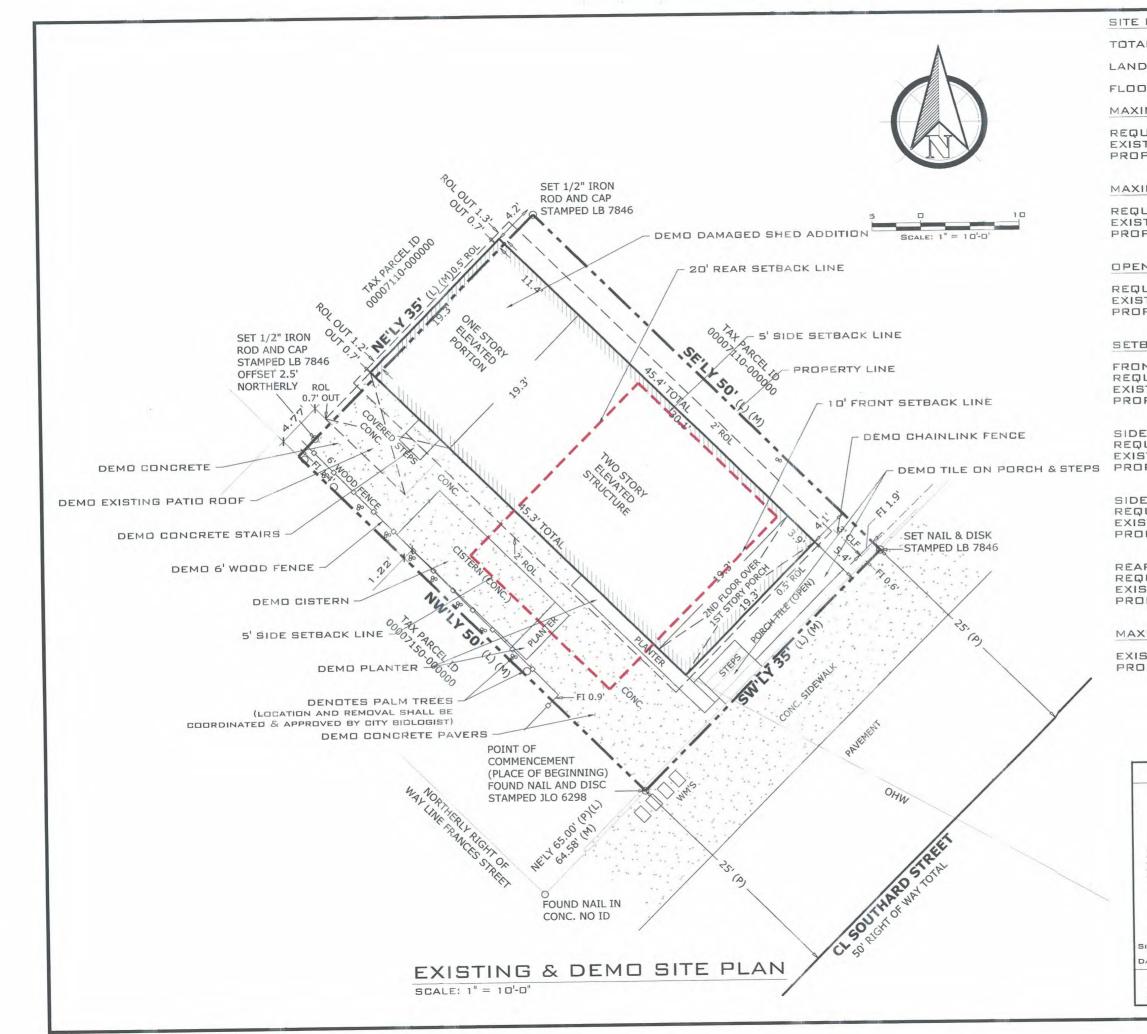

### Site Facts:

The two-story structure at 1107 Southard Street is listed as a contributing resource in the survey. It was originally a one-story structure, constructed c. 1892, but between 1899 and 1912, the second story was expanded to create a two-story structure. At some point, the second floor was expanded towards the rear. The house currently has a one-story addition in the rear that is in very poor condition. It is unclear if that addition appears on the 1962 Sanborn map, as the footprints between the current floorplans and the Sanborn maps do not line up.

This property received a variance from Planning Board in April 2017.

Site work includes demolishing a historic cistern, constructing a new deck, new concrete pavers for a parking space, and new fencing. Mechanical equipment will be located on the side of the building, towards the rear of the property.