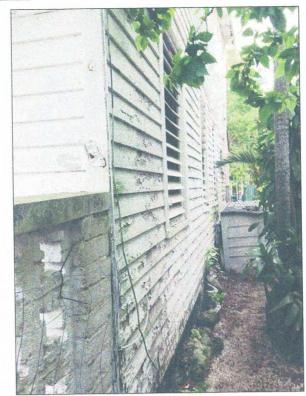

### Site Facts:

The two-story structure at 1107 Southard Street is listed as a contributing resource in the survey. It was originally a one-story structure, constructed c. 1892, but between 1899 and 1912, the second story was expanded to create a two-story structure. At some point, the second floor was expanded towards the rear. The house currently has a one-story addition in the rear that is in very poor condition. It is unclear if that addition appears on the 1962 Sanborn map, as the footprints between the current floorplans and the Sanborn maps do not line up.

### **Staff Analysis**

This Certificate of Appropriateness proposes a new one-story addition in the rear. It will be constructed in a slightly smaller footprint than the existing addition, as the current addition encroaches on a neighboring property. The new addition will have a slightly taller roof, as the current addition's ceiling height does not meet code.