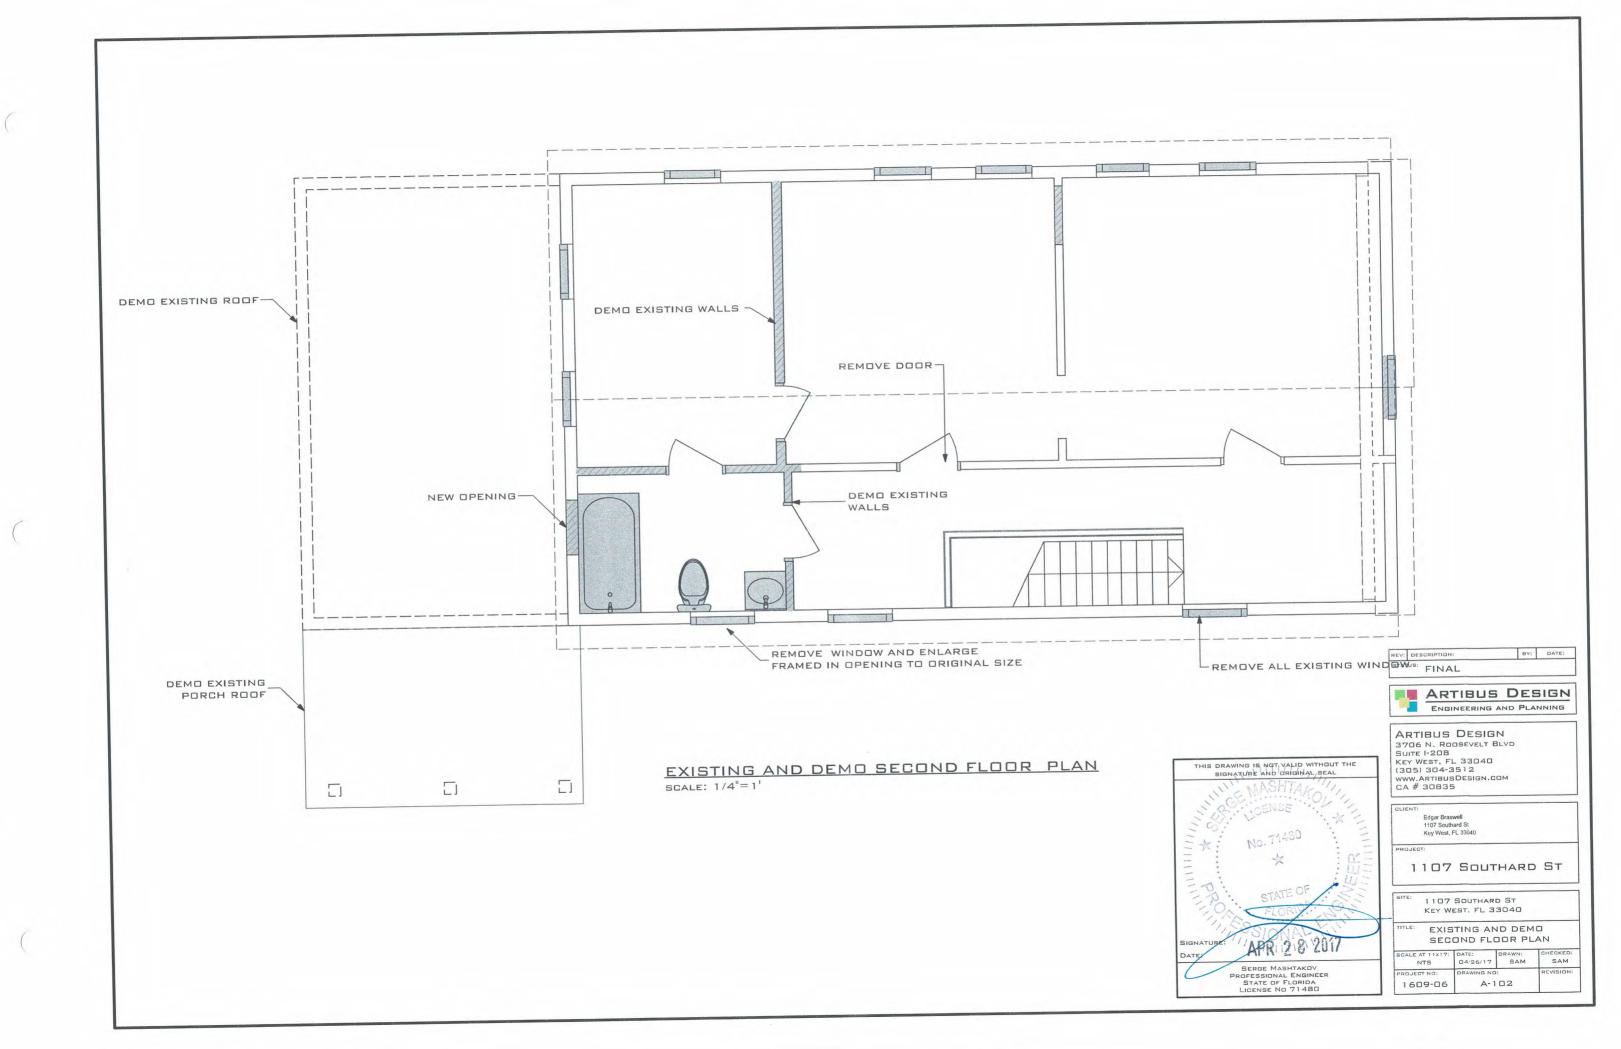

### Site Facts:

The two-story structure at 1107 Southard Street is listed as a contributing resource in the survey. It was originally a one-story structure, constructed c. 1892, but between 1899 and 1912, the second story was expanded to create a two-story structure. At some point, the second floor was expanded towards the rear. The house currently has a one-story addition in the rear that is in very poor condition. It is unclear if that addition appears on the 1962 Sanborn map, as the footprints between the current floorplans and the Sanborn maps do not line up.