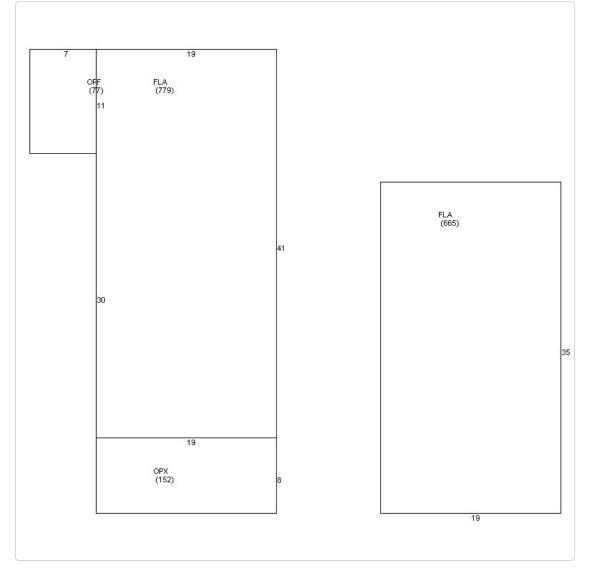

### Site Facts:

The two-story structure at 1107 Southard Street is listed as a contributing resource in the survey. It was originally a one-story structure, constructed c. 1892, but between 1899 and 1912, the second story was expanded to create a two-story structure. At some point, the second floor was expanded towards the rear. The house currently has a one-story addition in the rear that is in very poor condition. It is unclear if that addition appears on the 1962 Sanborn map, as the footprints between the current floorplans and the Sanborn maps do not line up.

### **Staff Analysis**

This Certificate of Appropriateness proposes a new one-story addition in the rear. It will be constructed in a slightly smaller footprint than the existing addition, as the current addition encroaches on a neighboring property. The new addition will have a slightly taller roof, as the current addition's ceiling height does not meet code.

Site work includes demolishing a historic cistern, constructing a new deck, new concrete pavers for a parking space, and new fencing. Mechanical equipment will be located on the side of the building, towards the rear of the property.