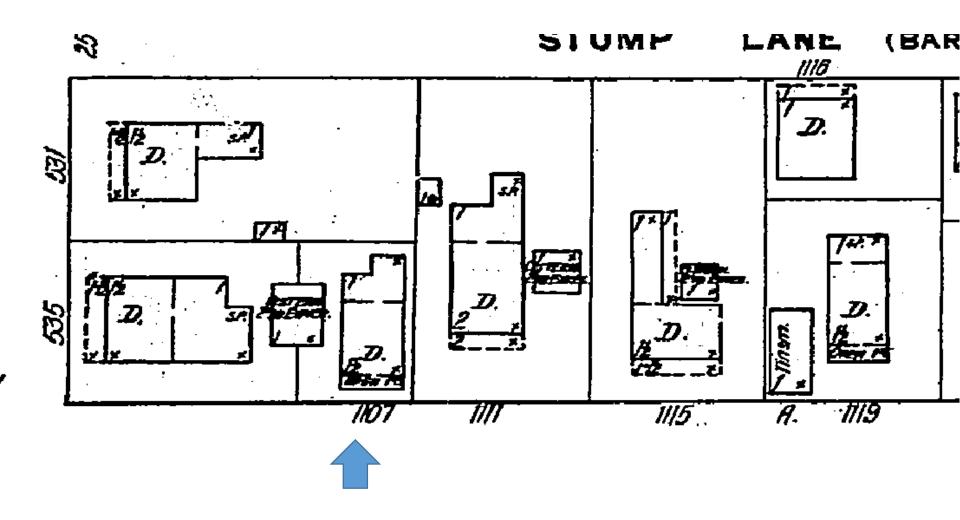

### Site Facts:

The two-story structure at 1107 Southard Street is listed as a contributing resource in the survey. It was originally a one-story structure, constructed c. 1892, but between 1899 and 1912, the second story was expanded to create a two-story structure. At some point, the second floor was expanded towards the rear. The house currently has a one-story addition in the rear that is in very poor condition. It is unclear if that addition appears on the 1962 Sanborn map, as the footprints between the current floorplans and the Sanborn maps do not line up.