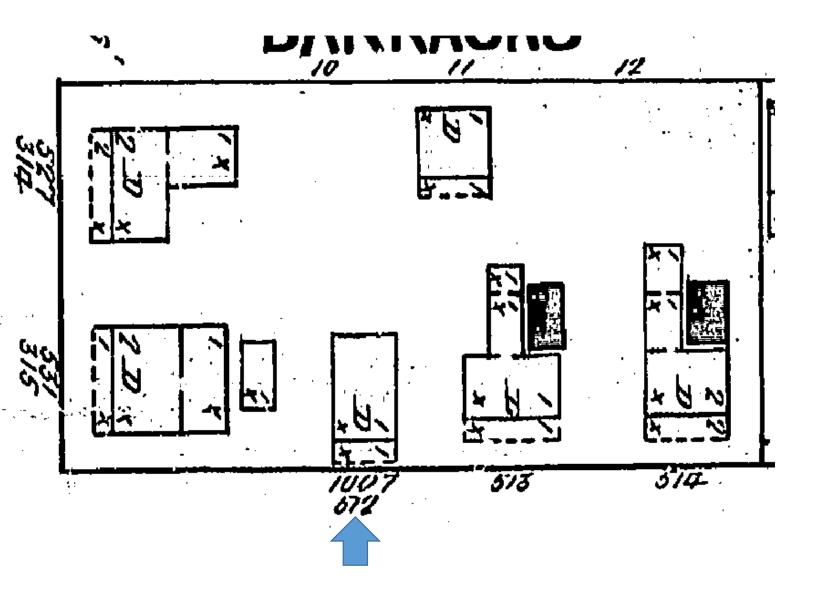

### Site Facts:

The two-story structure at 1107 Southard Street is listed as a contributing resource in the survey. It was originally a one-story structure, constructed c. 1892, but between 1899 and 1912, the second story was expanded to create a two-story structure. At some point, the second floor was expanded towards the rear. The house currently has a one-story addition in the rear that is in very poor condition. It is unclear if that addition appears on the 1962 Sanborn map, as the footprints between the current floorplans and the Sanborn maps do not line up.