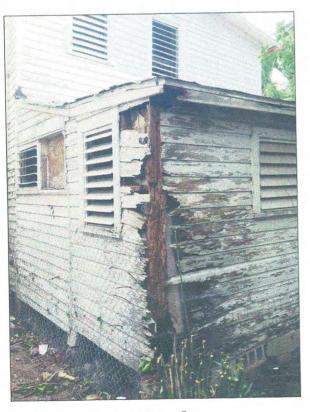

### Site Facts:

The two-story structure at 1107 Southard Street is listed as a contributing resource in the survey. It was originally a one-story structure, constructed c. 1892, but between 1899 and 1912, the second story was expanded to create a two-story structure. At some point, the second floor was expanded towards the rear. The house currently has a one-story addition in the rear that is in very poor condition. It is unclear if that addition appears on the 1962 Sanborn map, as the footprints between the current floorplans and the Sanborn maps do not line up.

### **Staff Analysis**

This Certificate of Appropriateness proposes a new one-story addition in the rear. It will be constructed in a slightly smaller footprint than the existing addition, as the current addition encroaches on a neighboring property. The new addition will have a slightly taller roof, as the current addition's ceiling height does not meet code.