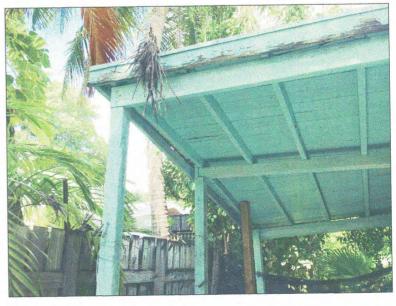

### **Description of Work:**

Reconstruction of one-story rear addition with a higher shed roof. New wood porch railings. New patio roof. New windows and doors. Replace wood siding as needed. New a/c units on side and new pavers at front.

### **Staff Analysis**

This Certificate of Appropriateness proposes a new one-story addition in the rear. It will be constructed in a slightly smaller footprint than the existing addition, as the current addition encroaches on a neighboring property. The new addition will have a slightly taller roof, as the current addition's ceiling height does not meet code.

Site work includes demolishing a historic cistern, constructing a new deck, new concrete pavers for a parking space, and new fencing. Mechanical equipment will be located on the side of the building, towards the rear of the property.