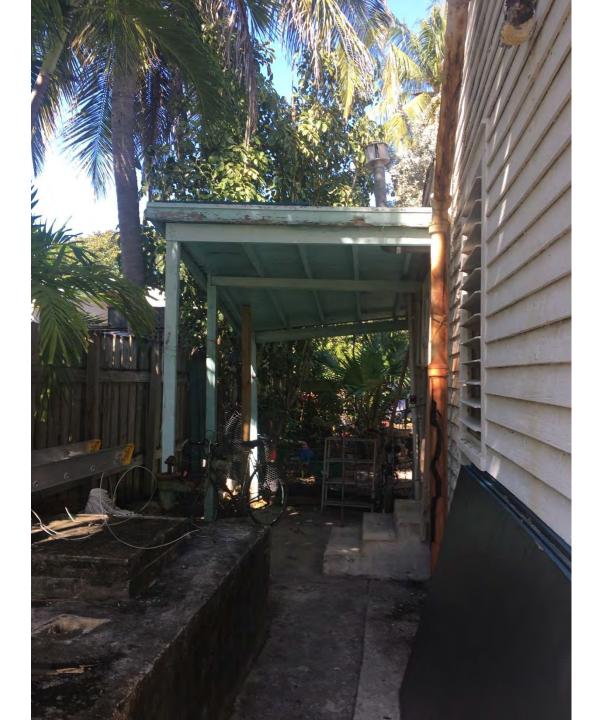

### Site Facts:

The two-story structure at 1107 Southard Street is listed as a contributing resource in the survey. It was originally a one-story structure, constructed c. 1892, but between 1899 and 1912, the second story was expanded to create a two-story structure. At some point, the second floor was expanded towards the rear. The house currently has a one-story addition in the rear that is in very poor condition. It is unclear if that addition appears on the 1962 Sanborn map, as the footprints between the current floorplans and the Sanborn maps do not line up.

### **Staff Analysis**

This Certificate of Appropriateness proposes a new one-story addition in the rear. It will be constructed in a slightly smaller footprint than the existing addition, as the current addition encroaches on a neighboring property. The new addition will have a slightly taller roof, as the current addition's ceiling height does not meet code.

Site work includes demolishing a historic cistern, constructing a new deck, new concrete pavers for a parking space, and new fencing. Mechanical equipment will be located on the side of the building, towards the rear of the property.