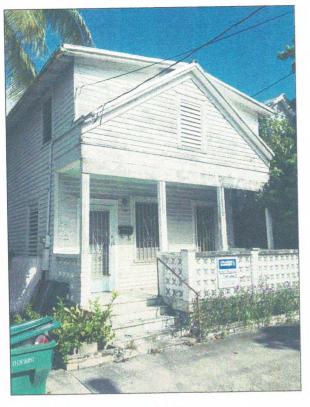

### Site Facts:

The two-story structure at 1107 Southard Street is listed as a contributing resource in the survey. It was originally a one-story structure, constructed c. 1892, but between 1899 and 1912, the second story was expanded to create a two-story structure. At some point, the second floor was expanded towards the rear. The house currently has a one-story addition in the rear that is in very poor condition. It is unclear if that addition appears on the 1962 Sanborn map, as the footprints between the current floorplans and the Sanborn maps do not line up.