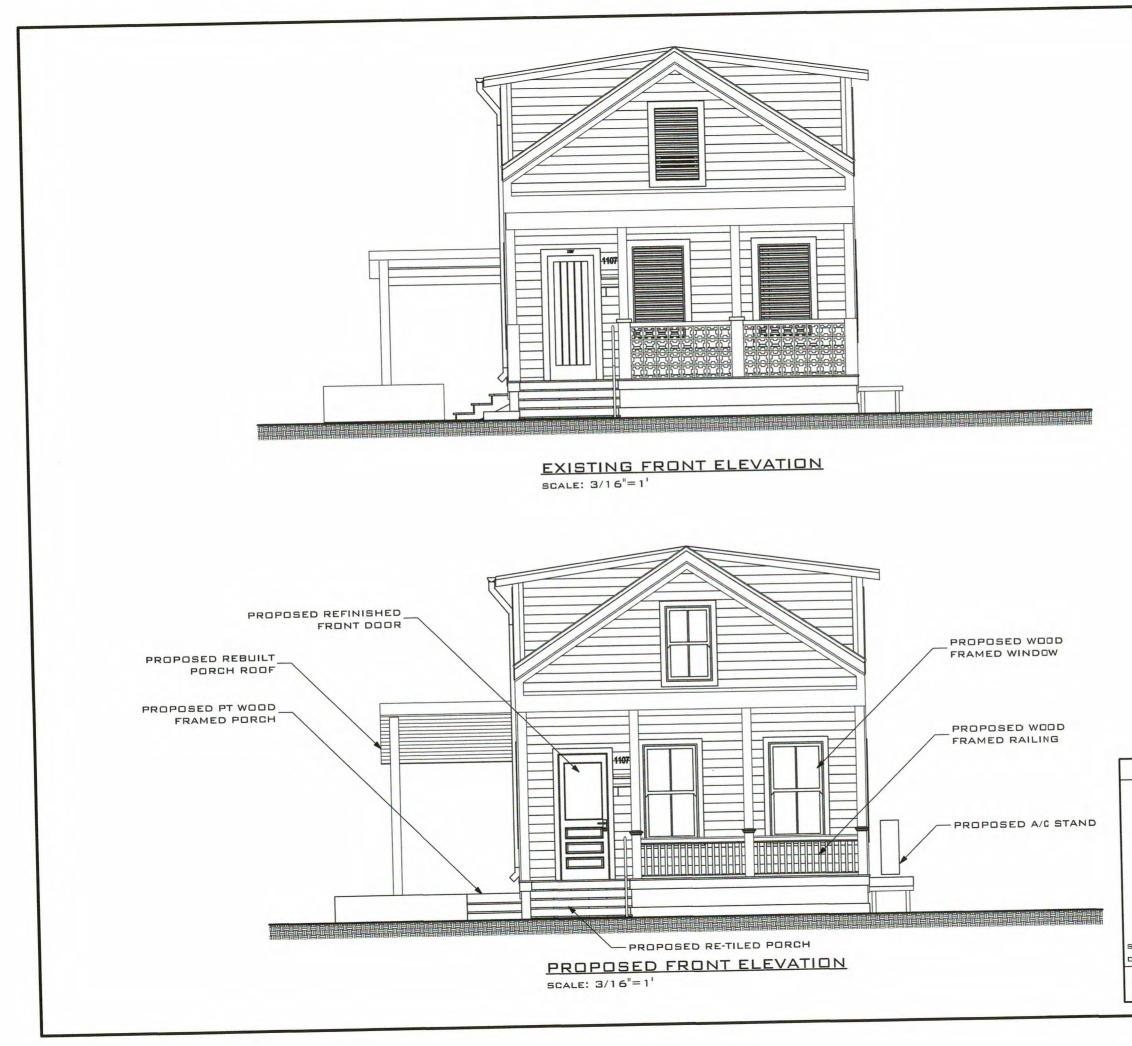

### **Description of Work:**

Reconstruction of one-story rear addition with a higher shed roof. New wood porch railings. New patio roof. New windows and doors. Replace wood siding as needed. New a/c units on side and new pavers at front.

### **Staff Analysis**

This Certificate of Appropriateness proposes a new one-story addition in the rear. It will be constructed in a slightly smaller footprint than the existing addition, as the current addition encroaches on a neighboring property. The new addition will have a slightly taller roof, as the current addition's ceiling height does not meet code.

Other changes include removing the mid-20<sup>th</sup> screen wall on the front porch and replacing it with wood railings, new 2/2 wood windows for the house, and a new patio roof. The existing front door is very old, so the applicant is proposing to refinish it.

Site work includes demolishing a historic cistern, constructing a new deck, new concrete pavers for a parking space, and new fencing. Mechanical equipment will be located on the side of the building, towards the rear of the property.