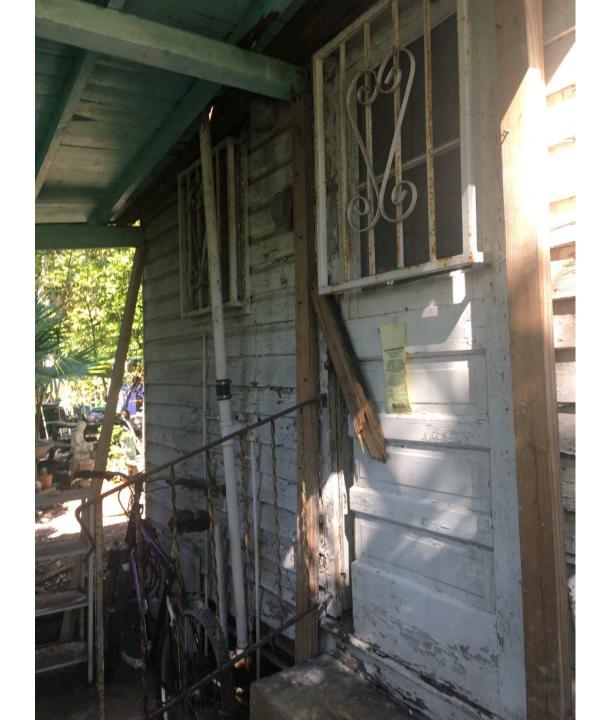

### Site Facts:

The two-story structure at 1107 Southard Street is listed as a contributing resource in the survey. It was originally a one-story structure, constructed c. 1892, but between 1899 and 1912, the second story was expanded to create a two-story structure. At some point, the second floor was expanded towards the rear. The house currently has a one-story addition in the rear that is in very poor condition. It is unclear if that addition appears on the 1962 Sanborn map, as the footprints between the current floorplans and the Sanborn maps do not line up.

Other changes include removing the mid-20<sup>th</sup> screen wall on the front porch and replacing it with wood railings, new 2/2 wood windows for the house, and a new patio roof. The existing front door is very old, so the applicant is proposing to refinish it.