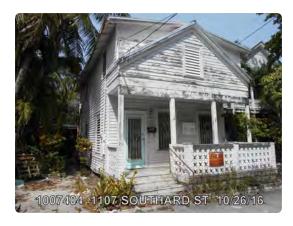

### Site Facts:

The two-story structure at 1107 Southard Street is listed as a contributing resource in the survey. It was originally a one-story structure, constructed c. 1892, but between 1899 and 1912, the second story was expanded to create a two-story structure. At some point, the second floor was expanded towards the rear. The house currently has a one-story addition in the rear that is in very poor condition. It is unclear if that addition appears on the 1962 Sanborn map, as the footprints between the current floorplans and the Sanborn maps do not line up.