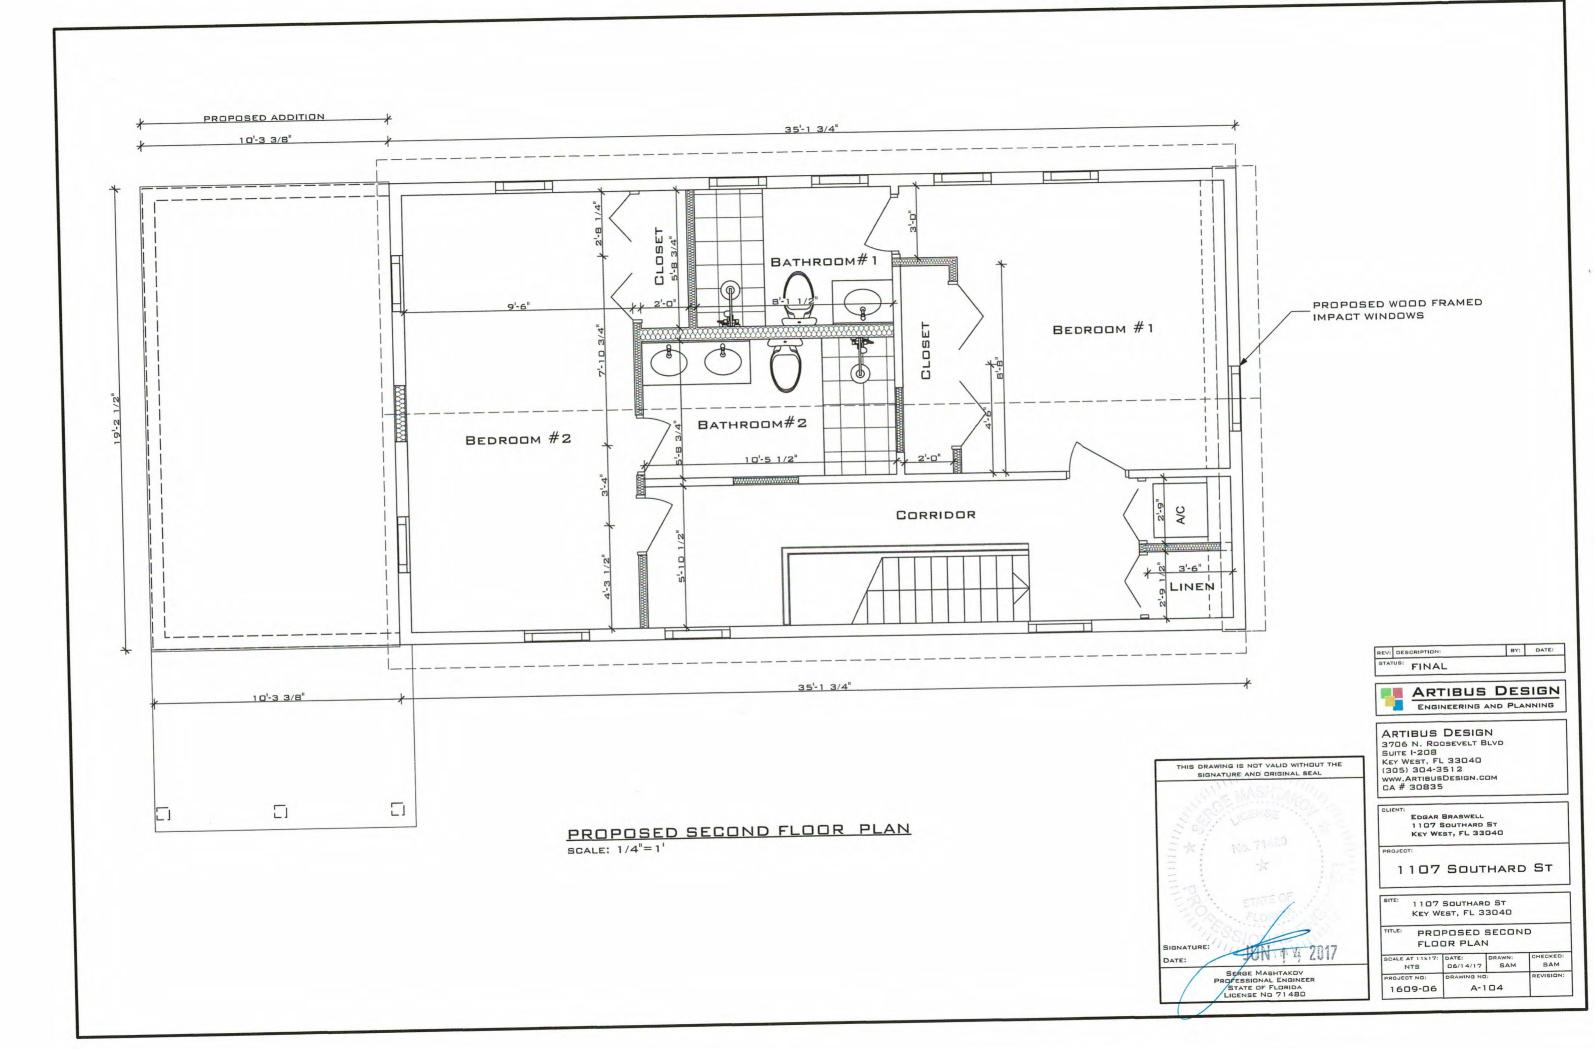

### **Description of Work:**

Reconstruction of one-story rear addition with a higher shed roof. New wood porch railings. New patio roof. New windows and doors. Replace wood siding as needed. New a/c units on side and new pavers at front.