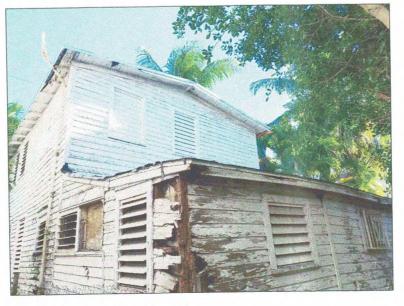

### Site Facts:

The two-story structure at 1107 Southard Street is listed as a contributing resource in the survey. It was originally a one-story structure, constructed c. 1892, but between 1899 and 1912, the second story was expanded to create a two-story structure. At some point, the second floor was expanded towards the rear. The house currently has a one-story addition in the rear that is in very poor condition. It is unclear if that addition appears on the 1962 Sanborn map, as the footprints between the current floorplans and the Sanborn maps do not line up.

### **Staff Analysis**

This Certificate of Appropriateness proposes a new one-story addition in the rear. It will be constructed in a slightly smaller footprint than the existing addition, as the current addition encroaches on a neighboring property. The new addition will have a slightly taller roof, as the current addition's ceiling height does not meet code.