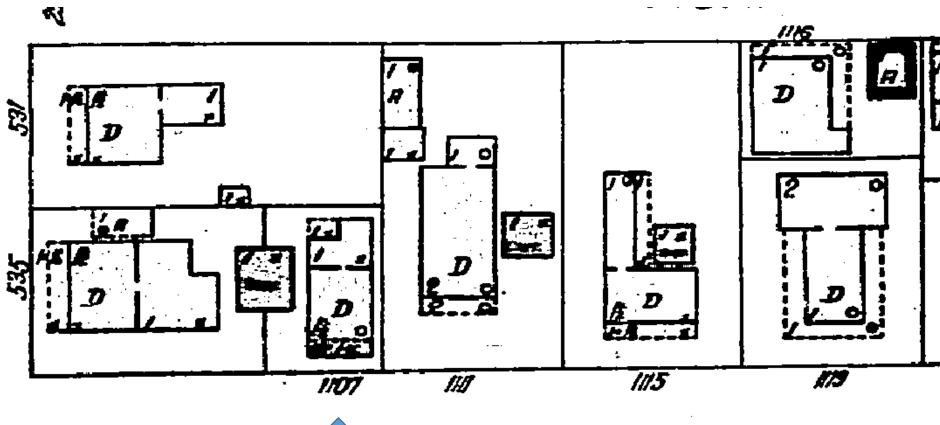

### Site Facts:

The two-story structure at 1107 Southard Street is listed as a contributing resource in the survey. It was originally a one-story structure, constructed c. 1892, but between 1899 and 1912, the second story was expanded to create a two-story structure. At some point, the second floor was expanded towards the rear. The house currently has a one-story addition in the rear that is in very poor condition. It is unclear if that addition appears on the 1962 Sanborn map, as the footprints between the current floorplans and the Sanborn maps do not line up.