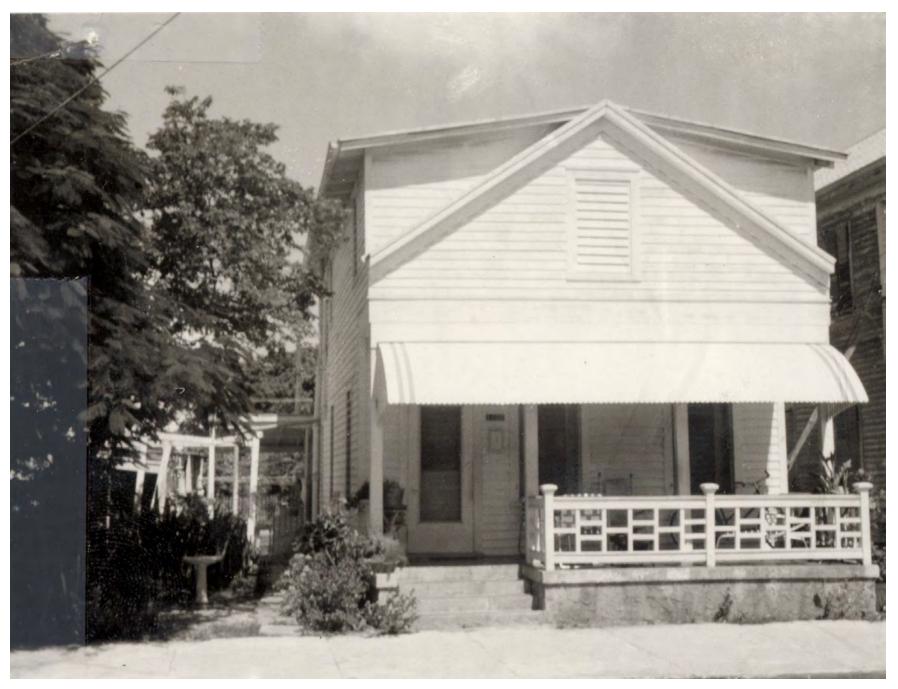

### Site Facts:

The two-story structure at 1107 Southard Street is listed as a contributing resource in the survey. It was originally a one-story structure, constructed c. 1892, but between 1899 and 1912, the second story was expanded to create a two-story structure. At some point, the second floor was expanded towards the rear. The house currently has a one-story addition in the rear that is in very poor condition. It is unclear if that addition appears on the 1962 Sanborn map, as the footprints between the current floorplans and the Sanborn maps do not line up.

Other changes include removing the mid-20<sup>th</sup> screen wall on the front porch and replacing it with wood railings, new 2/2 wood windows for the house, and a new patio roof. The existing front door is very old, so the applicant is proposing to refinish it.