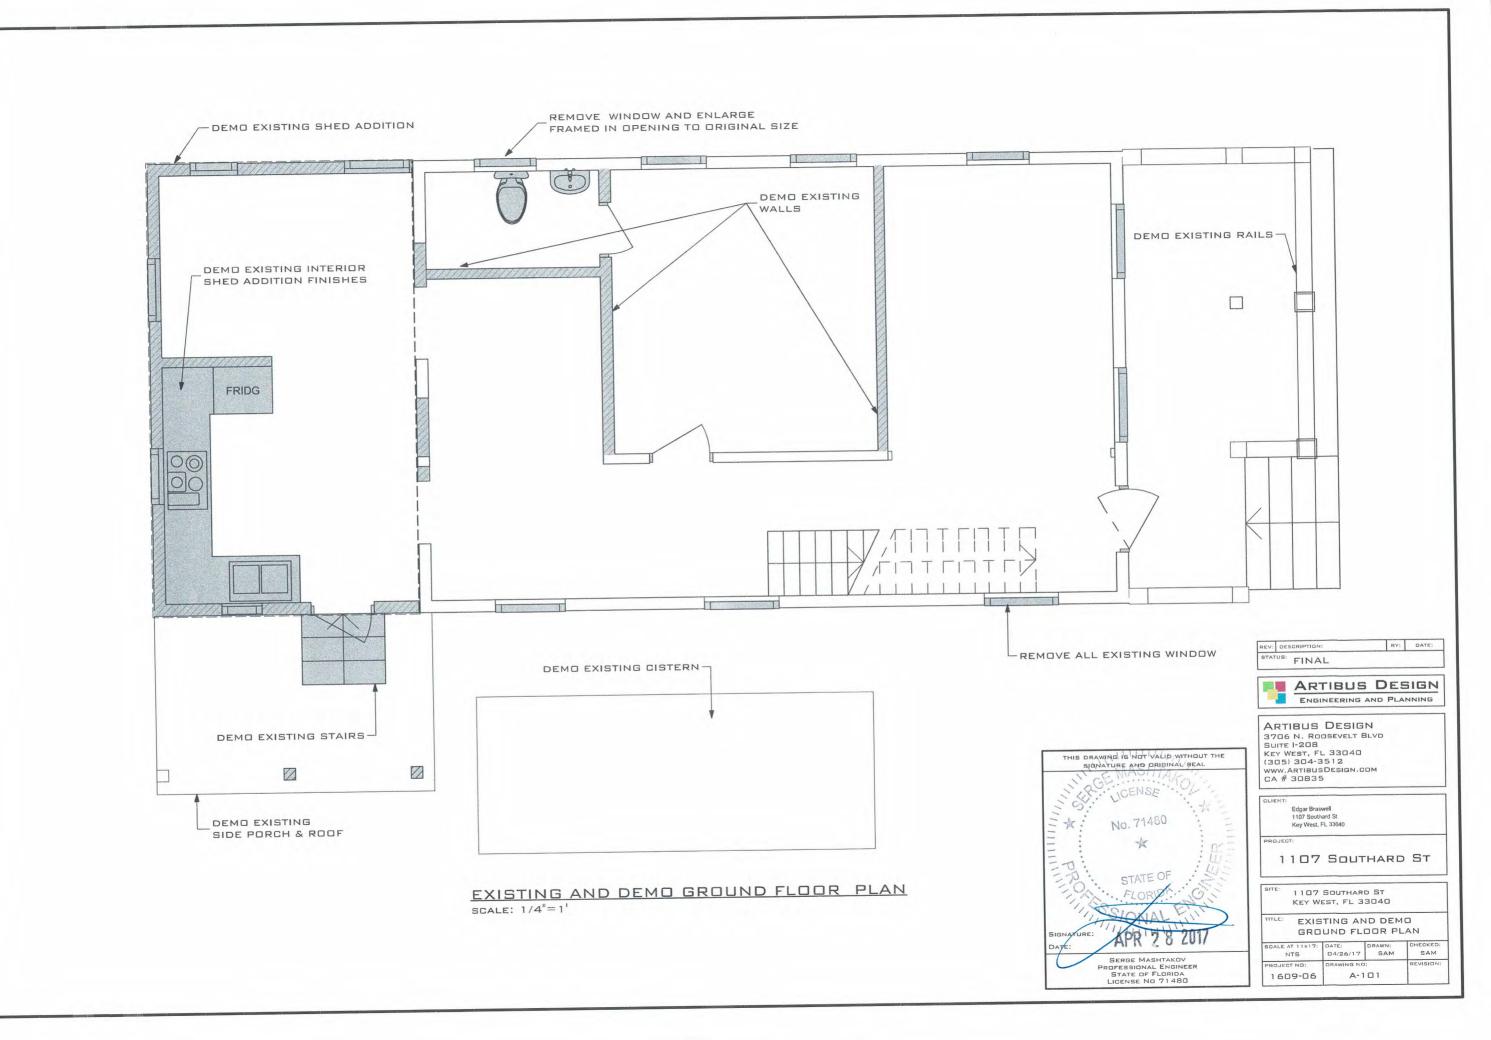

### Site Facts:

The two-story structure at 1107 Southard Street is listed as a contributing resource in the survey. It was originally a one-story structure, constructed c. 1892, but between 1899 and 1912, the second story was expanded to create a two-story structure. At some point, the second floor was expanded towards the rear. The house currently has a one-story addition in the rear that is in very poor condition. It is unclear if that addition appears on the 1962 Sanborn map, as the footprints between the current floorplans and the Sanborn maps do not line up.

### **Staff Analysis**

This Certificate of Appropriateness proposes a new one-story addition in the rear. It will be constructed in a slightly smaller footprint than the existing addition, as the current addition encroaches on a neighboring property. The new addition will have a slightly taller roof, as the current addition's ceiling height does not meet code.

Site work includes demolishing a historic cistern, constructing a new deck, new concrete pavers for a parking space, and new fencing. Mechanical equipment will be located on the side of the building, towards the rear of the property.