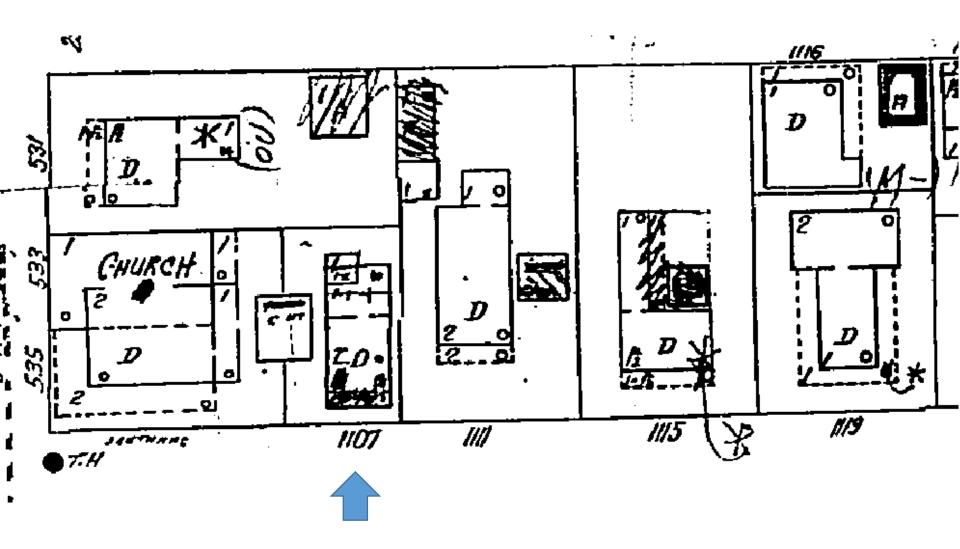

### Site Facts:

The two-story structure at 1107 Southard Street is listed as a contributing resource in the survey. It was originally a one-story structure, constructed c. 1892, but between 1899 and 1912, the second story was expanded to create a two-story structure. At some point, the second floor was expanded towards the rear. The house currently has a one-story addition in the rear that is in very poor condition. It is unclear if that addition appears on the 1962 Sanborn map, as the footprints between the current floorplans and the Sanborn maps do not line up.