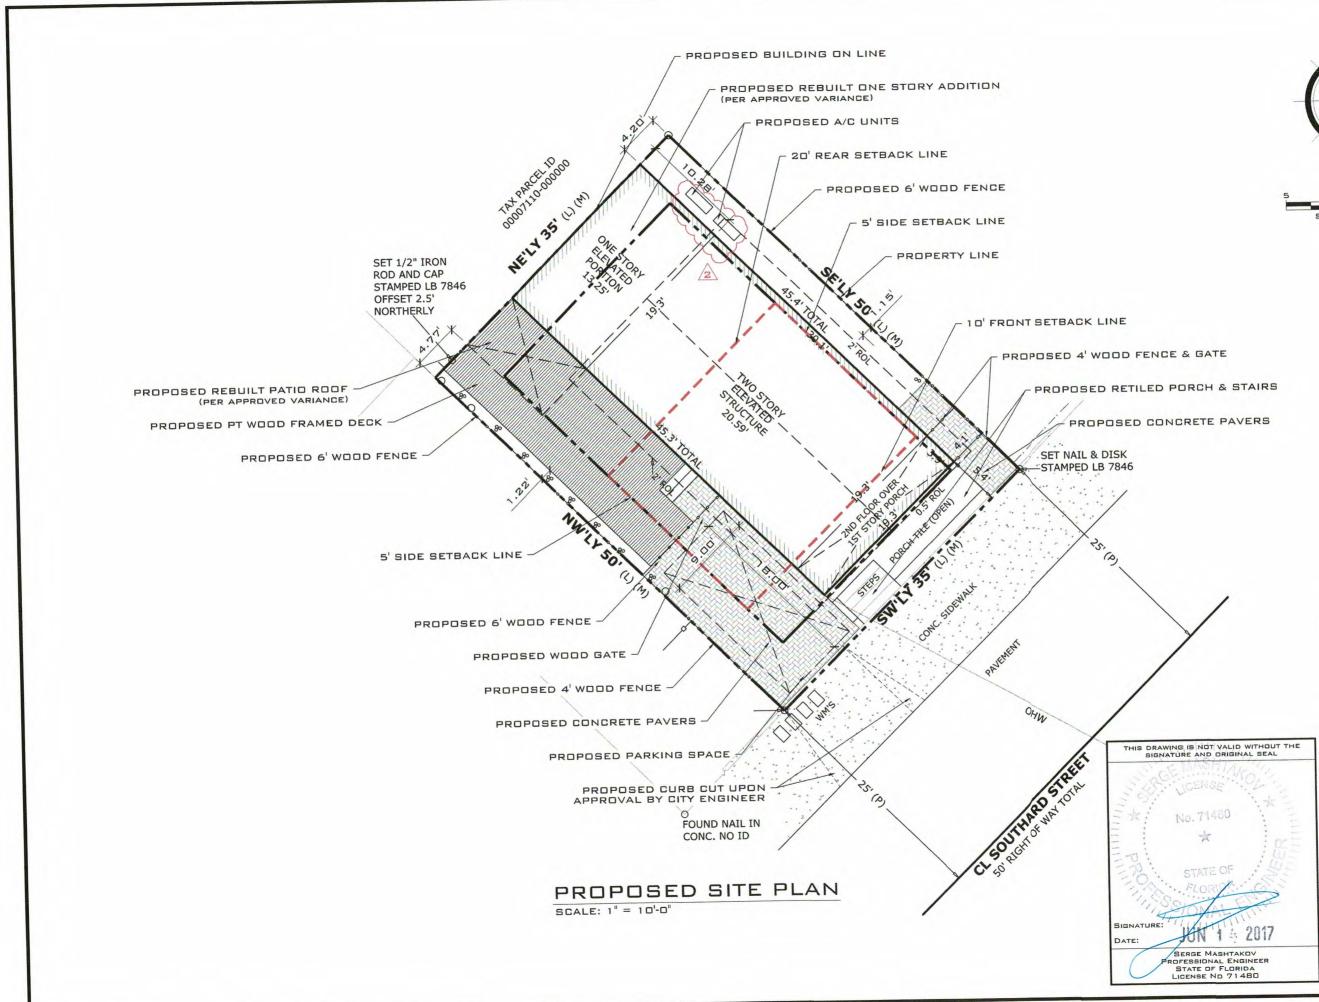

### **Description of Work:**

Reconstruction of one-story rear addition with a higher shed roof. New wood porch railings. New patio roof. New windows and doors. Replace wood siding as needed. New a/c units on side and new pavers at front.

### **Staff Analysis**

This Certificate of Appropriateness proposes a new one-story addition in the rear. It will be constructed in a slightly smaller footprint than the existing addition, as the current addition encroaches on a neighboring property. The new addition will have a slightly taller roof, as the current addition's ceiling height does not meet code.

Other changes include removing the mid-20<sup>th</sup> screen wall on the front porch and replacing it with wood railings, new 2/2 wood windows for the house, and a new patio roof. The existing front door is very old, so the applicant is proposing to refinish it.

Site work includes demolishing a historic cistern, constructing a new deck, new concrete pavers for a parking space, and new fencing. Mechanical equipment will be located on the side of the building, towards the rear of the property.

### **Consistency with Guidelines**

1. The proposed addition, while slightly taller than the existing addition, will not have an impact on the contributing structure nor the neighboring properties. The increased height is due to building code requirements.