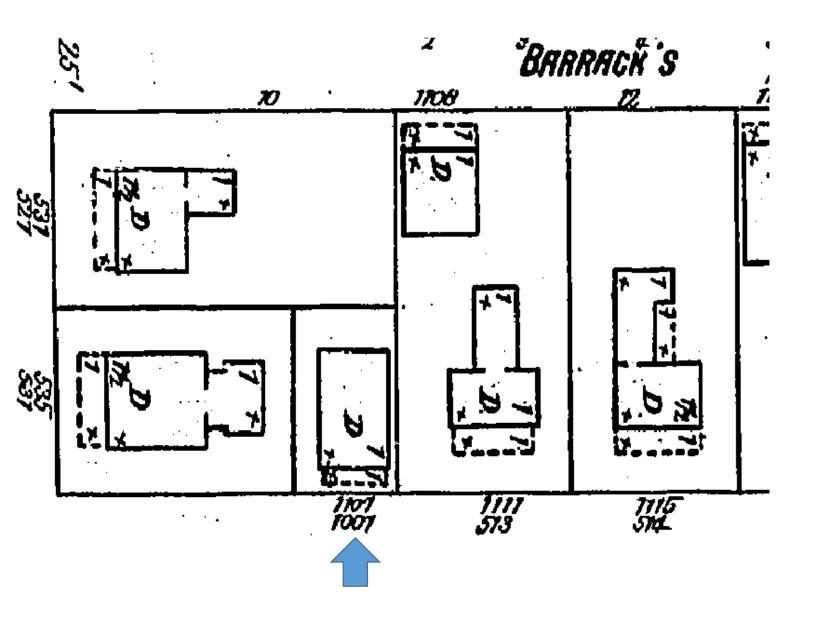

### Site Facts:

The two-story structure at 1107 Southard Street is listed as a contributing resource in the survey. It was originally a one-story structure, constructed c. 1892, but between 1899 and 1912, the second story was expanded to create a two-story structure. At some point, the second floor was expanded towards the rear. The house currently has a one-story addition in the rear that is in very poor condition. It is unclear if that addition appears on the 1962 Sanborn map, as the footprints between the current floorplans and the Sanborn maps do not line up.