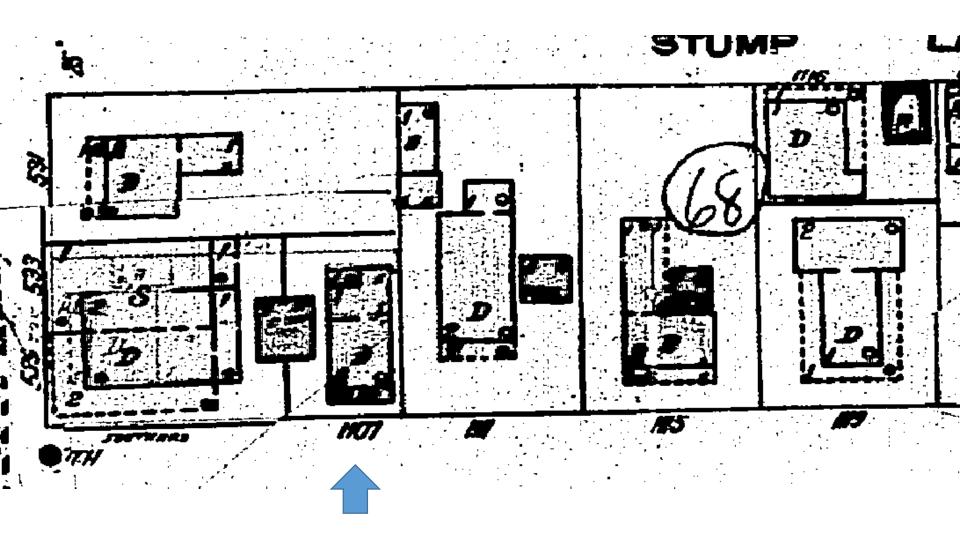

### Site Facts:

The two-story structure at 1107 Southard Street is listed as a contributing resource in the survey. It was originally a one-story structure, constructed c. 1892, but between 1899 and 1912, the second story was expanded to create a two-story structure. At some point, the second floor was expanded towards the rear. The house currently has a one-story addition in the rear that is in very poor condition. It is unclear if that addition appears on the 1962 Sanborn map, as the footprints between the current floorplans and the Sanborn maps do not line up.