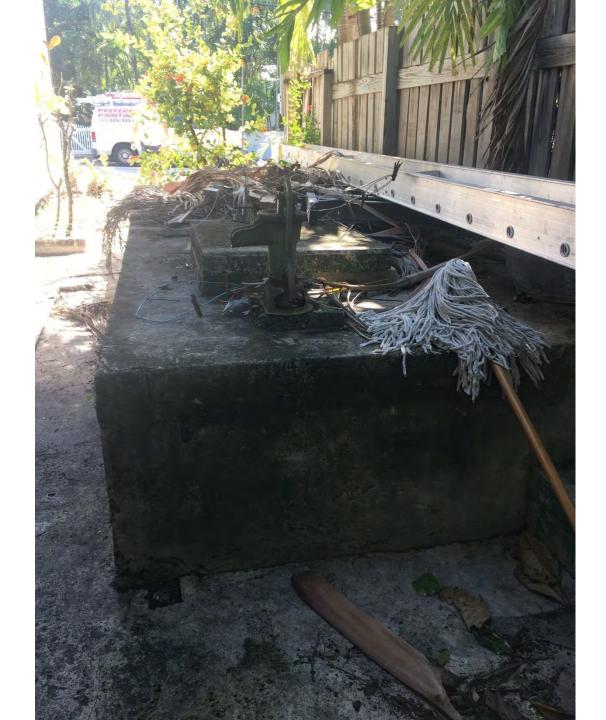

Site work includes demolishing a historic cistern, constructing a new deck, new concrete pavers for a parking space, and new fencing. Mechanical equipment will be located on the side of the building, towards the rear of the property.