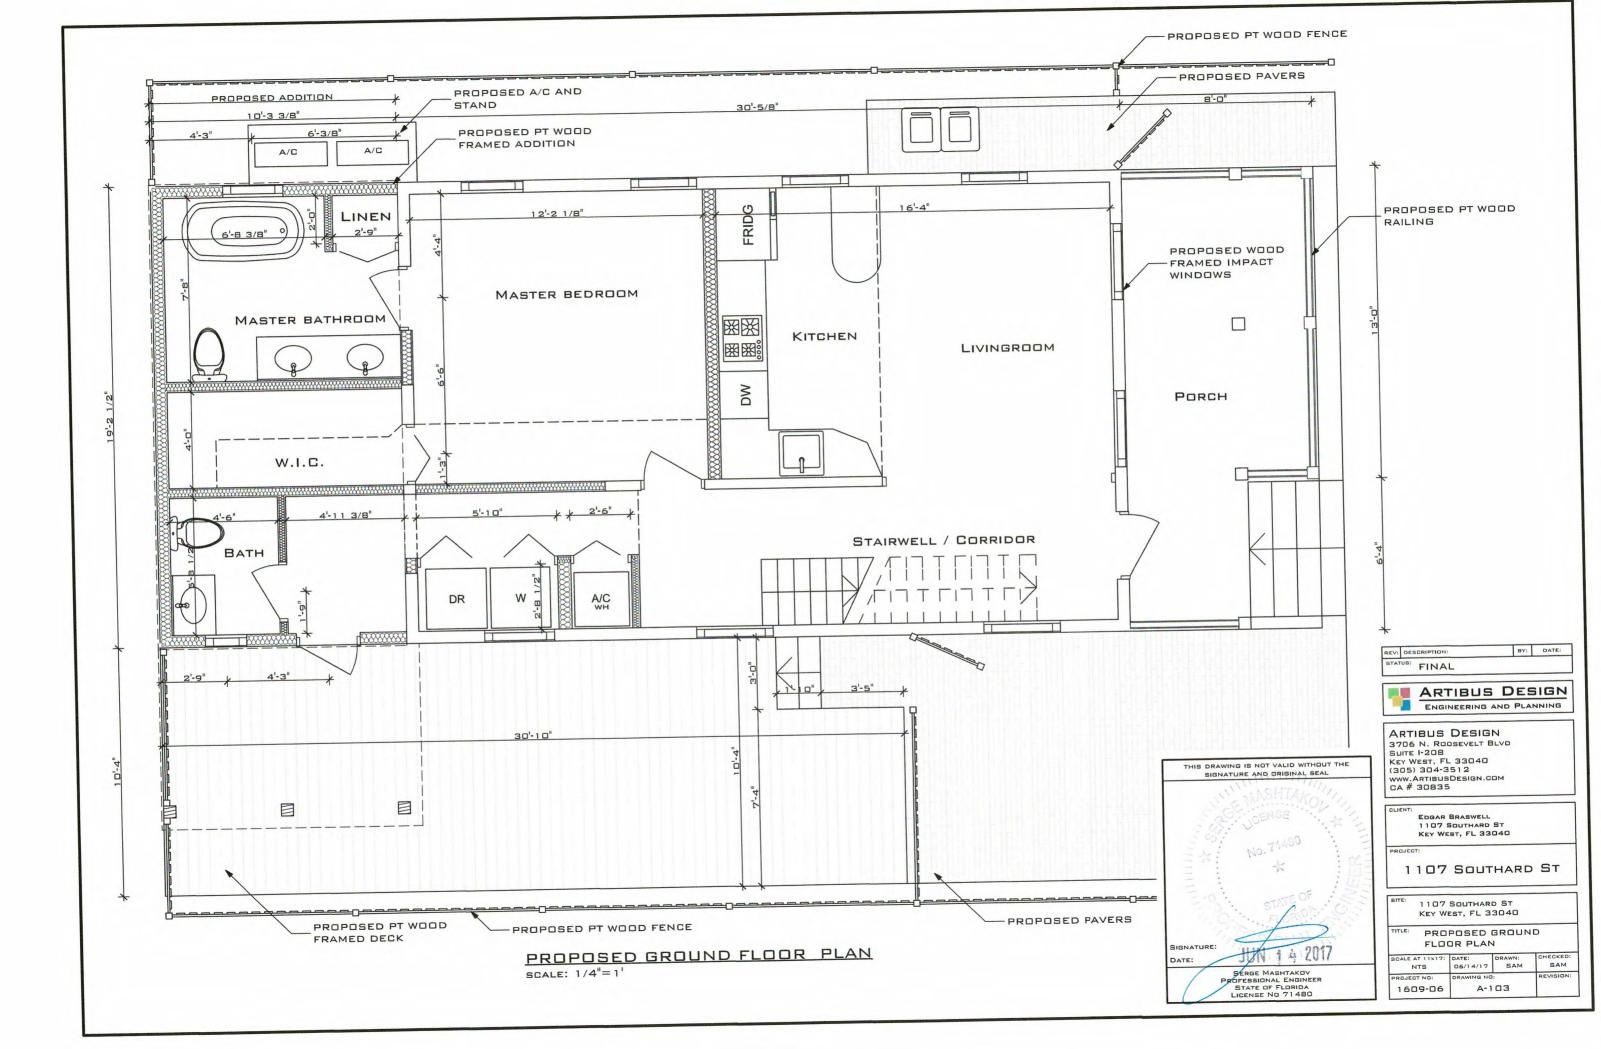

### **Description of Work:**

Reconstruction of one-story rear addition with a higher shed roof. New wood porch railings. New patio roof. New windows and doors. Replace wood siding as needed. New a/c units on side and new pavers at front.

### **Staff Analysis**

This Certificate of Appropriateness proposes a new one-story addition in the rear. It will be constructed in a slightly smaller footprint than the existing addition, as the current addition encroaches on a neighboring property. The new addition will have a slightly taller roof, as the current addition's ceiling height does not meet code.

Other changes include removing the mid-20<sup>th</sup> screen wall on the front porch and replacing it with wood railings, new 2/2 wood windows for the house, and a new patio roof. The existing front door is very old, so the applicant is proposing to refinish it.

Site work includes demolishing a historic cistern, constructing a new deck, new concrete pavers for a parking space, and new fencing. Mechanical equipment will be located on the side of the building, towards the rear of the property.