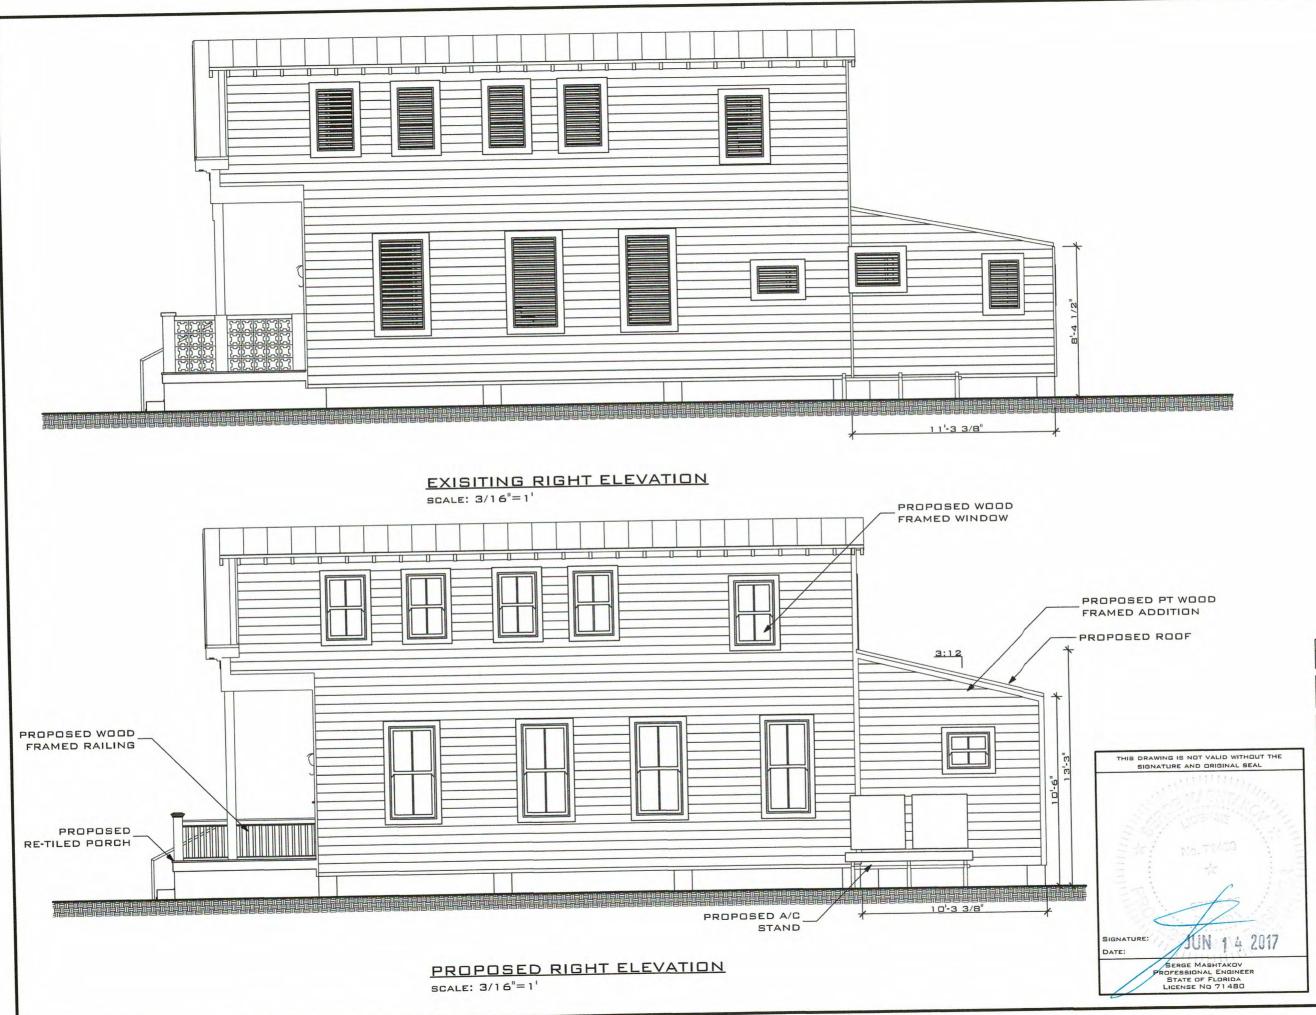

### **Description of Work:**

Reconstruction of one-story rear addition with a higher shed roof. New wood porch railings. New patio roof. New windows and doors. Replace wood siding as needed. New a/c units on side and new pavers at front.

### **Staff Analysis**

This Certificate of Appropriateness proposes a new one-story addition in the rear. It will be constructed in a slightly smaller footprint than the existing addition, as the current addition encroaches on a neighboring property. The new addition will have a slightly taller roof, as the current addition's ceiling height does not meet code.

Site work includes demolishing a historic cistern, constructing a new deck, new concrete pavers for a parking space, and new fencing. Mechanical equipment will be located on the side of the building, towards the rear of the property.