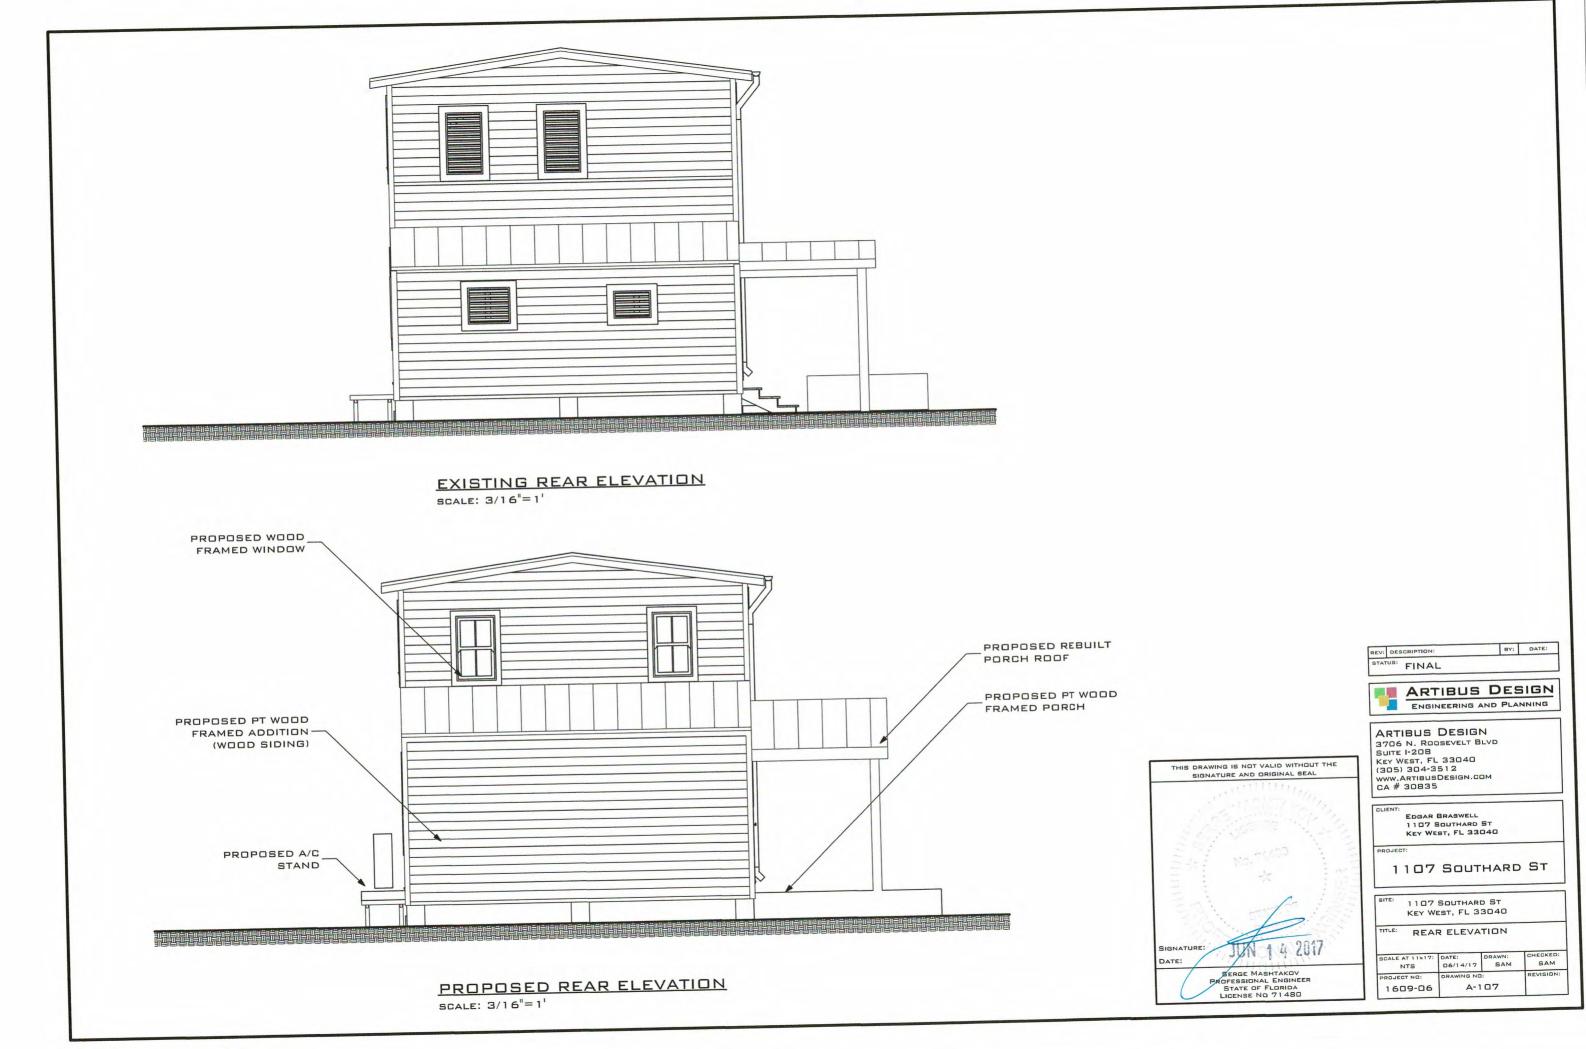

### **Description of Work:**

Reconstruction of one-story rear addition with a higher shed roof. New wood porch railings. New patio roof. New windows and doors. Replace wood siding as needed. New a/c units on side and new pavers at front.

### **Staff Analysis**

This Certificate of Appropriateness proposes a new one-story addition in the rear. It will be constructed in a slightly smaller footprint than the existing addition, as the current addition encroaches on a neighboring property. The new addition will have a slightly taller roof, as the current addition's ceiling height does not meet code.

Site work includes demolishing a historic cistern, constructing a new deck, new concrete pavers for a parking space, and new fencing. Mechanical equipment will be located on the side of the building, towards the rear of the property.