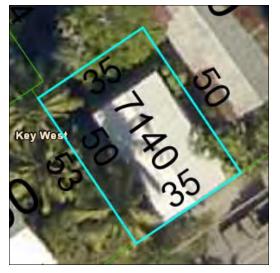

### Site Facts:

The two-story structure at 1107 Southard Street is listed as a contributing resource in the survey. It was originally a one-story structure, constructed c. 1892, but between 1899 and 1912, the second story was expanded to create a two-story structure. At some point, the second floor was expanded towards the rear. The house currently has a one-story addition in the rear that is in very poor condition. It is unclear if that addition appears on the 1962 Sanborn map, as the footprints between the current floorplans and the Sanborn maps do not line up.

Site work includes demolishing a historic cistern, constructing a new deck, new concrete pavers for a parking space, and new fencing. Mechanical equipment will be located on the side of the building, towards the rear of the property.