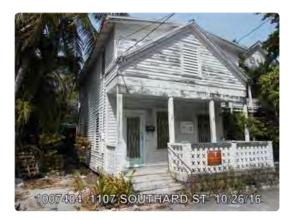

### Site Facts:

The two-story structure at 1107 Southard Street is listed as a contributing resource in the survey. It was originally a one-story structure, constructed c. 1892, but between 1899 and 1912, the second story was expanded to create a two-story structure. At some point, the second floor was expanded towards the rear. The house currently has a one-story addition in the rear that is in very poor condition. It is unclear if that addition appears on the 1962 Sanborn map, as the footprints between the current floorplans and the Sanborn maps do not line up.

Other changes include removing the mid-20<sup>th</sup> screen wall on the front porch and replacing it with wood railings, new 2/2 wood windows for the house, and a new patio roof. The existing front door is very old, so the applicant is proposing to refinish it.