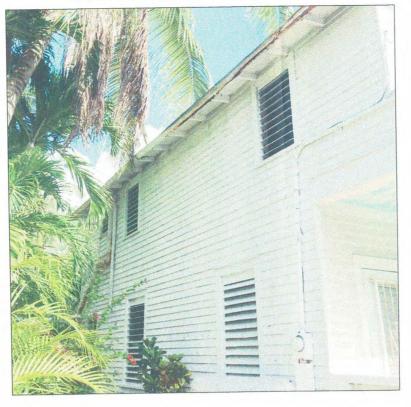

### Site Facts:

The two-story structure at 1107 Southard Street is listed as a contributing resource in the survey. It was originally a one-story structure, constructed c. 1892, but between 1899 and 1912, the second story was expanded to create a two-story structure. At some point, the second floor was expanded towards the rear. The house currently has a one-story addition in the rear that is in very poor condition. It is unclear if that addition appears on the 1962 Sanborn map, as the footprints between the current floorplans and the Sanborn maps do not line up.

### **Staff Analysis**

This Certificate of Appropriateness proposes a new one-story addition in the rear. It will be constructed in a slightly smaller footprint than the existing addition, as the current addition encroaches on a neighboring property. The new addition will have a slightly taller roof, as the current addition's ceiling height does not meet code.