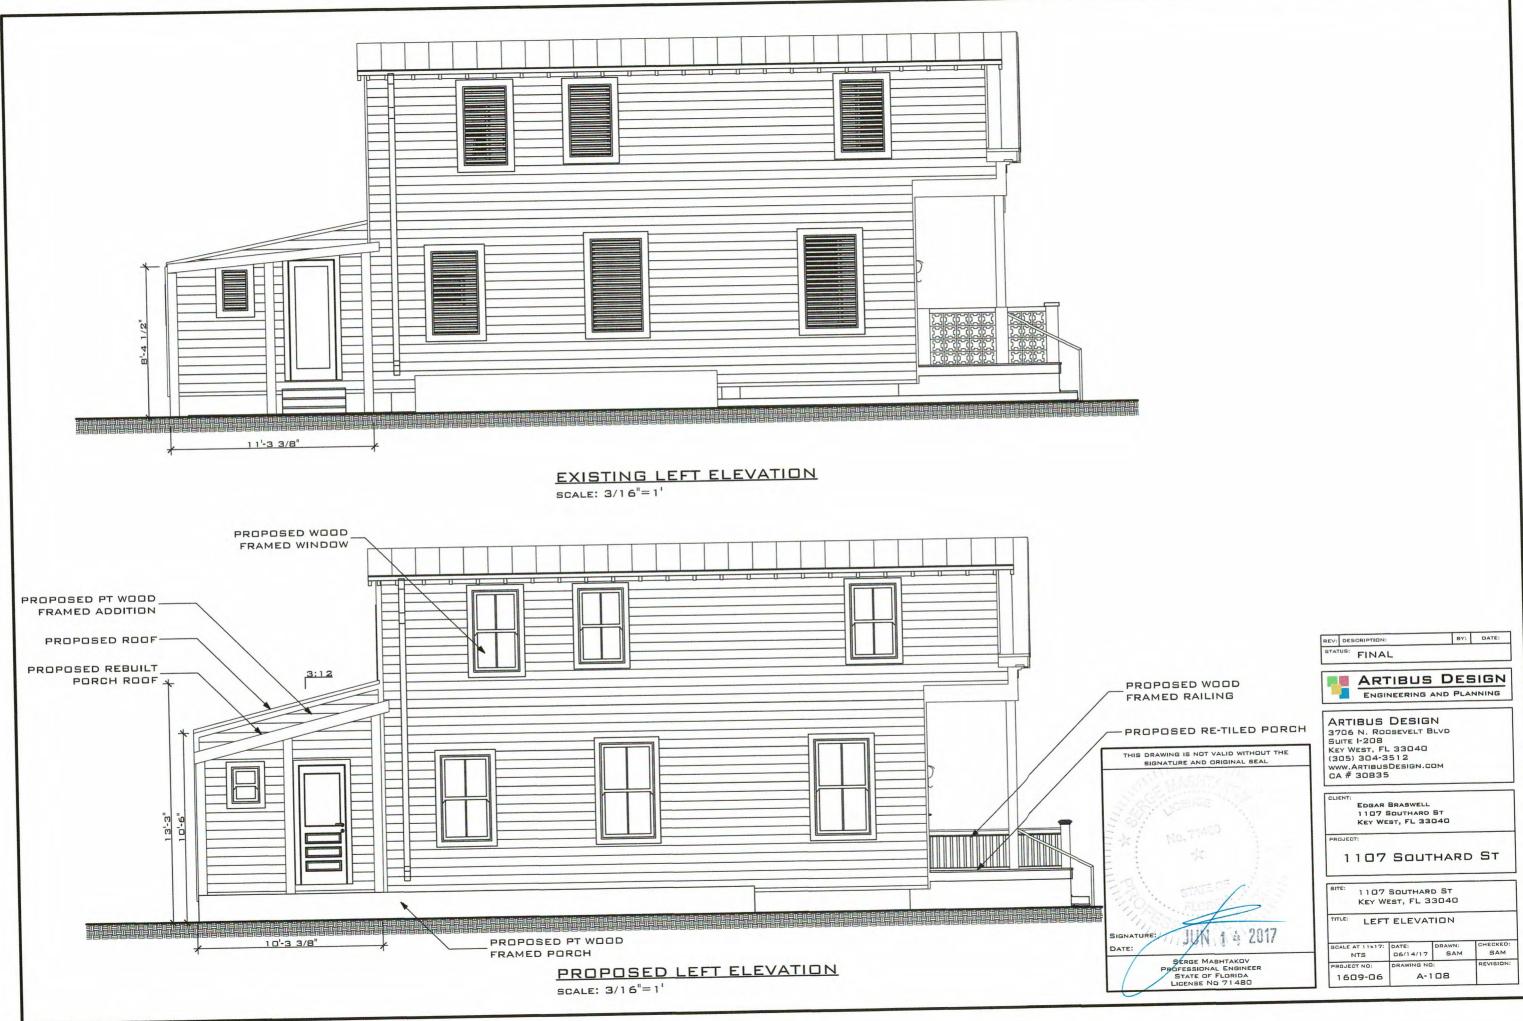

### **Description of Work:**

Reconstruction of one-story rear addition with a higher shed roof. New wood porch railings. New patio roof. New windows and doors. Replace wood siding as needed. New a/c units on side and new pavers at front.

### **Staff Analysis**

This Certificate of Appropriateness proposes a new one-story addition in the rear. It will be constructed in a slightly smaller footprint than the existing addition, as the current addition encroaches on a neighboring property. The new addition will have a slightly taller roof, as the current addition's ceiling height does not meet code.

Other changes include removing the mid-20<sup>th</sup> screen wall on the front porch and replacing it with wood railings, new 2/2 wood windows for the house, and a new patio roof. The existing front door is very old, so the applicant is proposing to refinish it.

### **Consistency with Guidelines**

1. The proposed addition, while slightly taller than the existing addition, will not have an impact on the contributing structure nor the neighboring properties. The increased height is due to building code requirements.