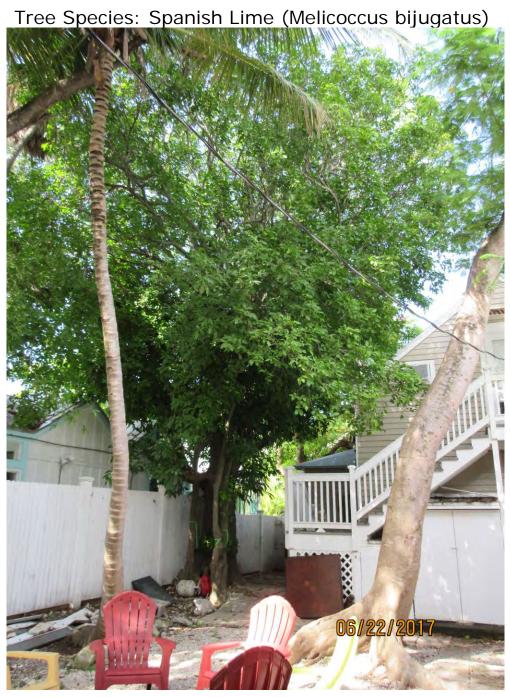

## STAFF REPORT

DATE: June 26, 2017

RE: 603 Elizabeth Street (permit application # T17-8541)

FROM: Karen DeMaria, City of Key West Urban Forestry Manager

An application was received requesting the removal of **(1) Spanish Lime tree**. A site inspection was done on June 22, 2017 and documented the following:

Larger Spanish lime tree to remain

Diameter: 11.1"

Location: 60% (growing under canopy and in the root zone of larger

Spanish lime tree)

Species: 100% (on protected tree list)

Condition: 50% (fair to poor, codominant trunks, one trunk with decay,

porr structure)

Total Average Value = 70%

## Value x Diameter = 7.7 replacement caliper inches

NOTE: Tree #2 was found to be growing directly from root of larger therefore, its removal is deemed to be heavy maintenance trimming as it is part of the larger tree. It is not known at this time whether Tree #1 is directly growing form the root or a seed that grew on its own in the root system.

Recommendation: Recommend approval of the removal of one (1) Spanish Lime tree at 603 Elizabeth Street to be replaced with 7.7 caliper inches of dicot or fruit trees from approved list, FL#1, to be planted on site.