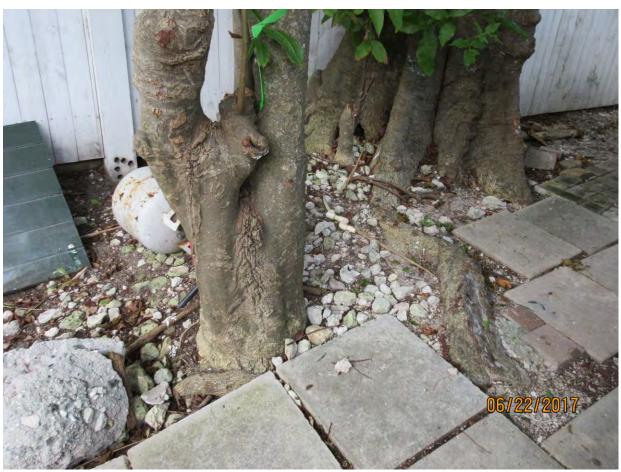

Larger Spanish lime tree to remain

Diameter: 11.1"

Location: 60% (growing under canopy and in the root zone of larger

Spanish lime tree)

Species: 100% (on protected tree list)

Condition: 50% (fair to poor, codominant trunks, one trunk with decay,

porr structure)

Total Average Value = 70%

## Value x Diameter = 7.7 replacement caliper inches

NOTE: Tree #2 was found to be growing directly from root of larger therefore, its removal is deemed to be heavy maintenance trimming as it is part of the larger tree. It is not known at this time whether Tree #1 is directly growing form the root or a seed that grew on its own in the root system.