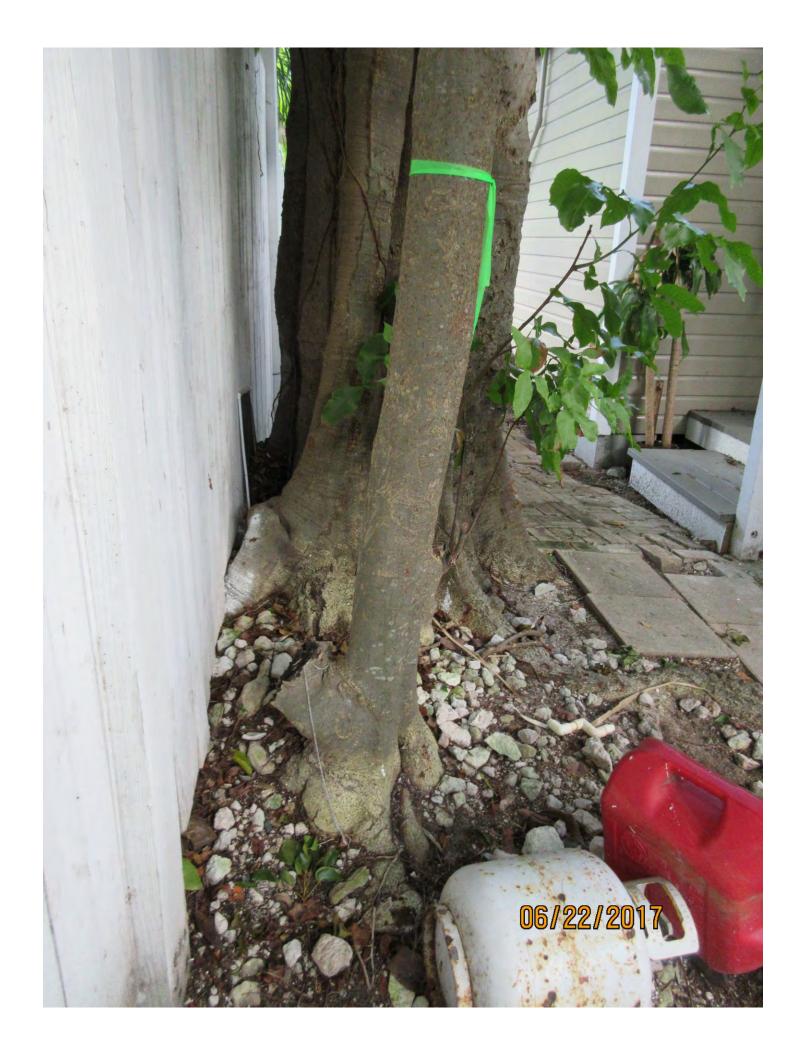

Larger Spanish lime tree to remain

Diameter: 11.1"

Location: 60% (growing under canopy and in the root zone of larger

Spanish lime tree)

Species: 100% (on protected tree list)

Condition: 50% (fair to poor, codominant trunks, one trunk with decay,

porr structure)

Total Average Value = 70%

## Value x Diameter = 7.7 replacement caliper inches

NOTE: Tree #2 was found to be growing directly from root of larger therefore, its removal is deemed to be heavy maintenance trimming as it is part of the larger tree. It is not known at this time whether Tree #1 is directly growing form the root or a seed that grew on its own in the root system.