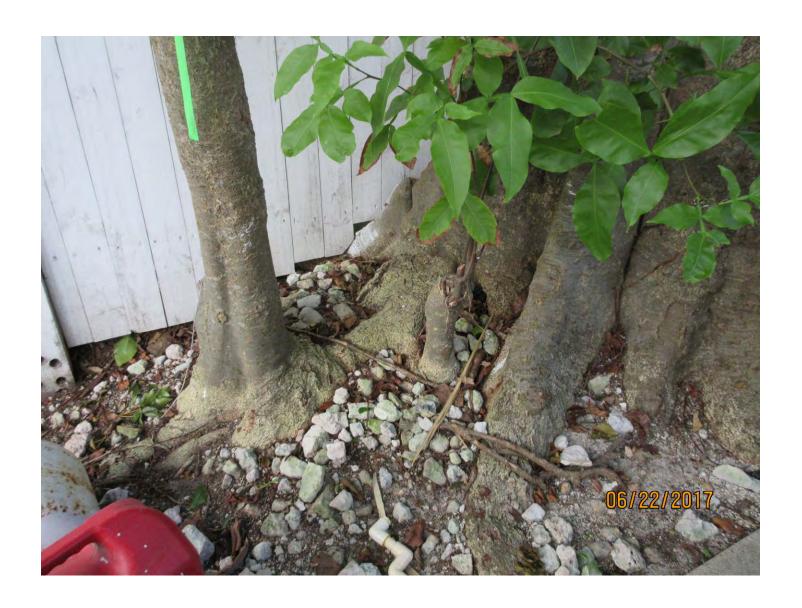

Larger Spanish lime tree to remain

Diameter: 11.1"

Location: 60% (growing under canopy and in the root zone of larger

Spanish lime tree)

Species: 100% (on protected tree list)

Condition: 50% (fair to poor, codominant trunks, one trunk with decay,

porr structure)

Total Average Value = 70%

## Value x Diameter = 7.7 replacement caliper inches

NOTE: Tree #2 was found to be growing directly from root of larger therefore, its removal is deemed to be heavy maintenance trimming as it is part of the larger tree. It is not known at this time whether Tree #1 is directly growing form the root or a seed that grew on its own in the root system.