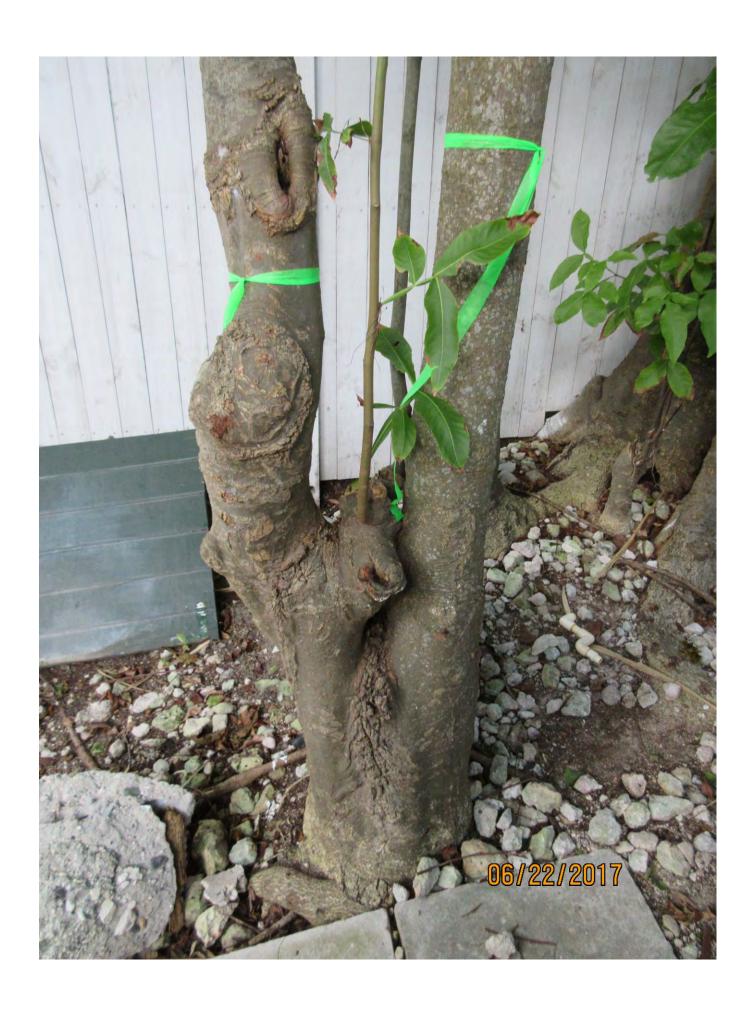

Larger Spanish lime tree to remain

Diameter: 11.1"

Location: 60% (growing under canopy and in the root zone of larger

Spanish lime tree)

Species: 100% (on protected tree list)

Condition: 50% (fair to poor, codominant trunks, one trunk with decay,

porr structure)

Total Average Value = 70%

## Value x Diameter = 7.7 replacement caliper inches

NOTE: Tree #2 was found to be growing directly from root of larger therefore, its removal is deemed to be heavy maintenance trimming as it is part of the larger tree. It is not known at this time whether Tree #1 is directly growing form the root or a seed that grew on its own in the root system.

Recommendation: Recommend approval of the removal of one (1) Spanish Lime tree at 603 Elizabeth Street to be replaced with 7.7 caliper inches of dicot or fruit trees from approved list, FL#1, to be planted on site.