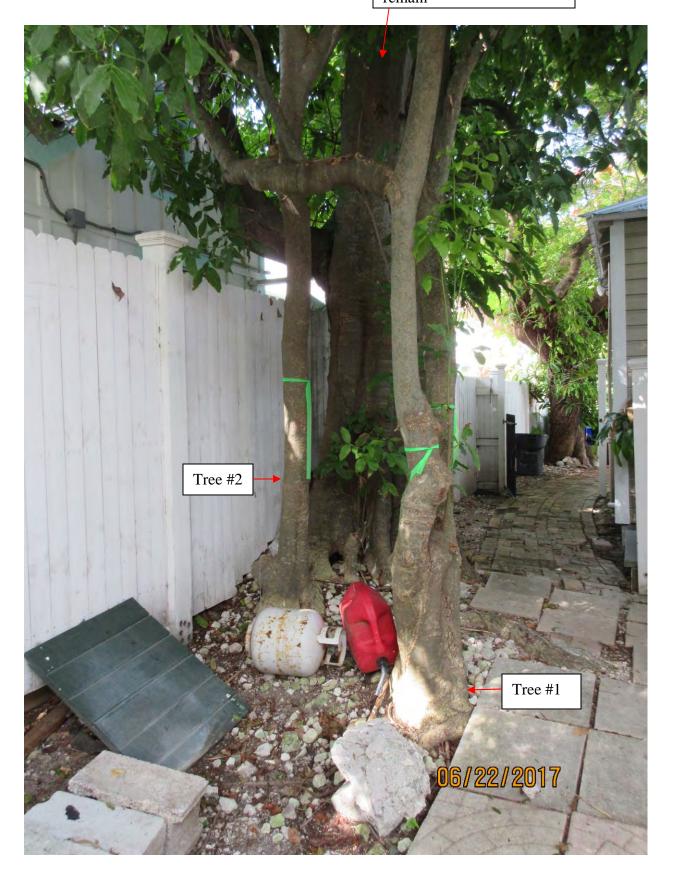

Larger Spanish lime tree to remain

Diameter: 11.1"

Location: 60% (growing under canopy and in the root zone of larger

Spanish lime tree)

Species: 100% (on protected tree list)

Condition: 50% (fair to poor, codominant trunks, one trunk with decay,

porr structure)

Total Average Value = 70%

## Value x Diameter = 7.7 replacement caliper inches

NOTE: Tree #2 was found to be growing directly from root of larger therefore, its removal is deemed to be heavy maintenance trimming as it is part of the larger tree. It is not known at this time whether Tree #1 is directly growing form the root or a seed that grew on its own in the root system.