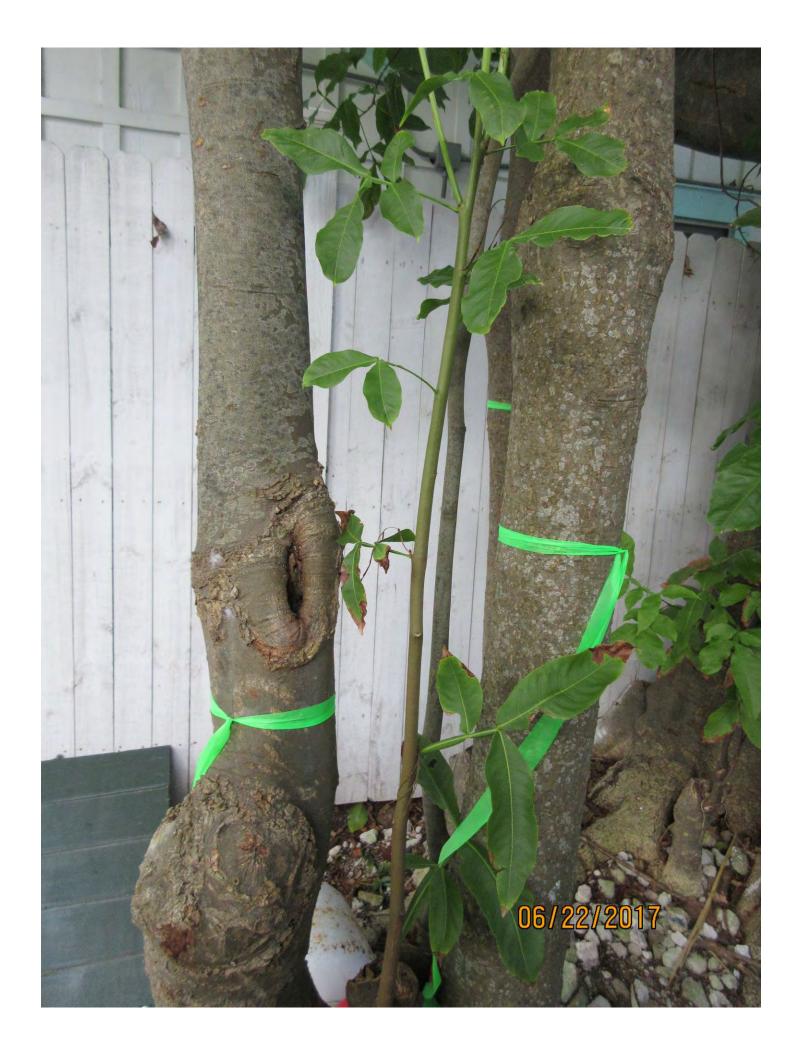

Larger Spanish lime tree to remain

Diameter: 11.1"

Location: 60% (growing under canopy and in the root zone of larger

Spanish lime tree)

Species: 100% (on protected tree list)

Condition: 50% (fair to poor, codominant trunks, one trunk with decay,

porr structure)

Total Average Value = 70%

## Value x Diameter = 7.7 replacement caliper inches

NOTE: Tree #2 was found to be growing directly from root of larger therefore, its removal is deemed to be heavy maintenance trimming as it is part of the larger tree. It is not known at this time whether Tree #1 is directly growing form the root or a seed that grew on its own in the root system.