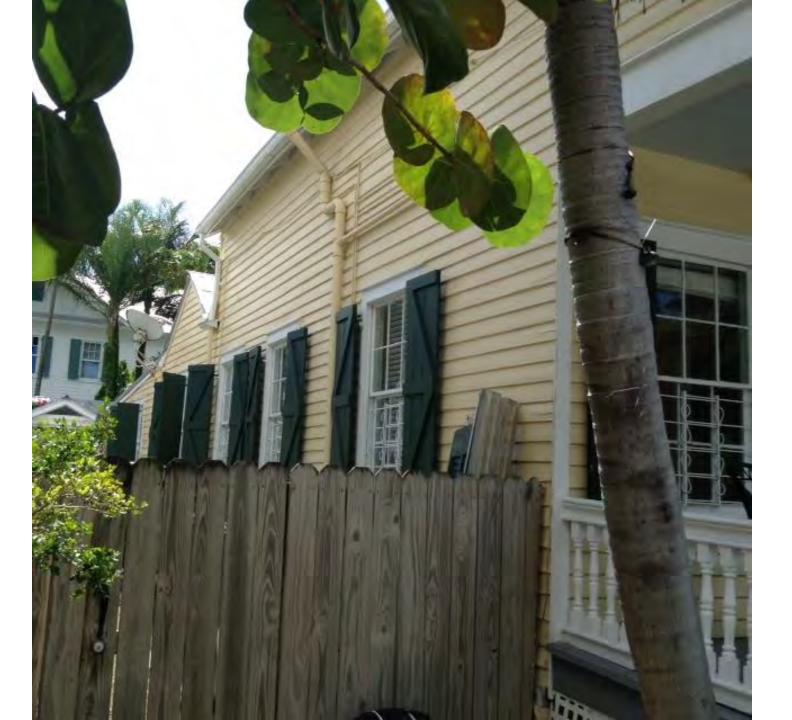

### **Site Facts:**

The one and a half story house at 1408 Petronia is listed as a contributing resource per the survey. The frame vernacular building first appeared on the 1912 Sanborn map. As of the 1962 Sanborn map, the building only had a one-story sawtooth structure on the rear. Between 1962 and 1962, a small shed roof addition was added on the rear. Over the years, the shed roof addition has been expanded and altered. Very little historic fabric remains, and the structure is in poor condition. This project was approved by the HARC Commission last month.