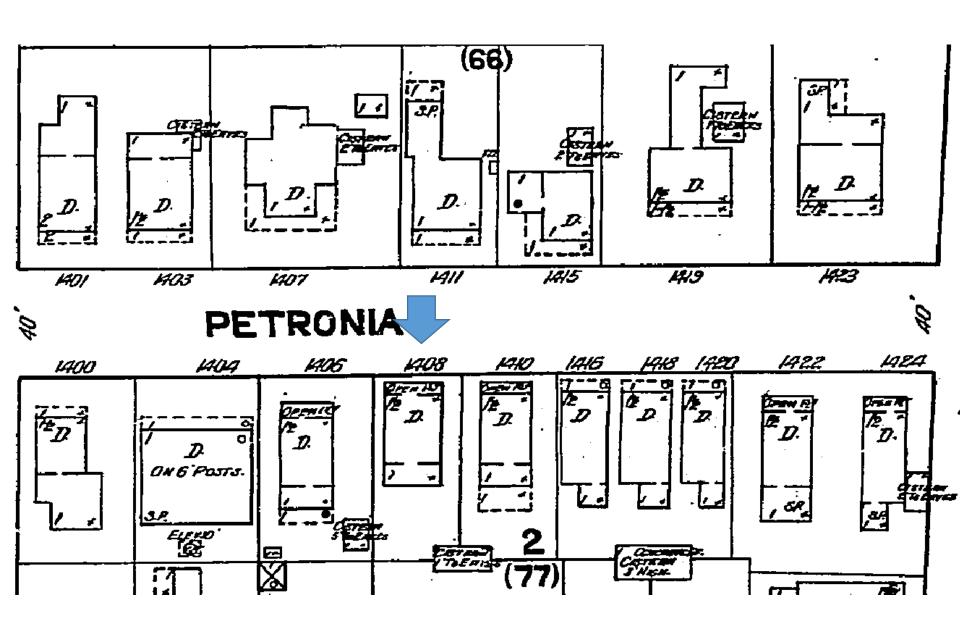

### **Site Facts:**

The one and a half story house at 1408 Petronia is listed as a contributing resource per the survey. The frame vernacular building first appeared on the 1912 Sanborn map. As of the 1962 Sanborn map, the building only had a one-story sawtooth structure on the rear. Between 1962 and 1962, a small shed roof addition was added on the rear. Over the years, the shed roof addition has been expanded and altered. Very little historic fabric remains, and the structure is in poor condition. This project was approved by the HARC Commission last month.

### **Staff Analysis**

This is the second reading to remove a historic shed roof addition on the rear. The addition has been altered over the years, expanded even, and the addition is in poor condition. Therefore, staff does not feel that the wall meet any of the criteria listed in Sec. 102-218, the Commission can consider the request for demolition: