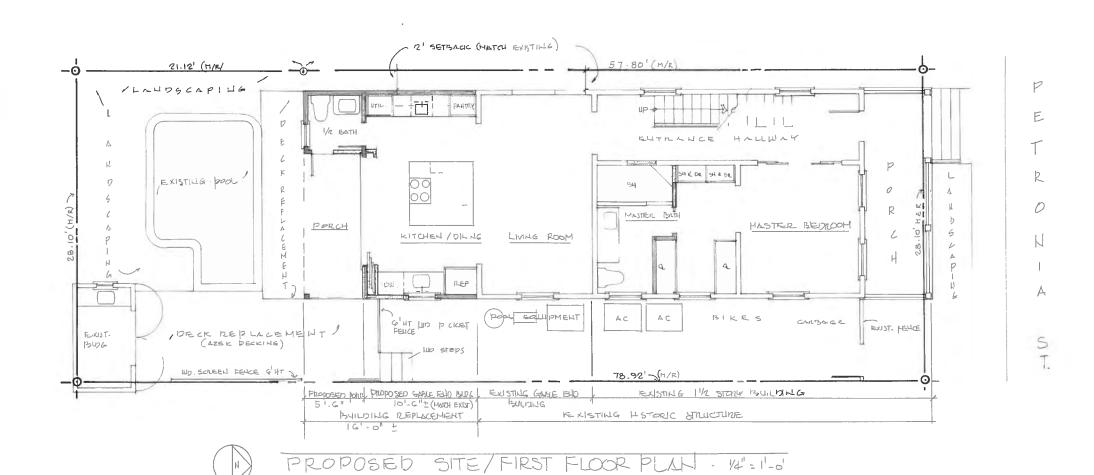

### **Description of Work:**

Demolition of rear addition.

### **Site Facts:**

The one and a half story house at 1408 Petronia is listed as a contributing resource per the survey. The frame vernacular building first appeared on the 1912 Sanborn map. As of the 1962 Sanborn map, the building only had a one-story sawtooth structure on the rear. Between 1962 and 1962, a small shed roof addition was added on the rear. Over the years, the shed roof addition has been expanded and altered. Very little historic fabric remains, and the structure is in poor condition. This project was approved by the HARC Commission last month.