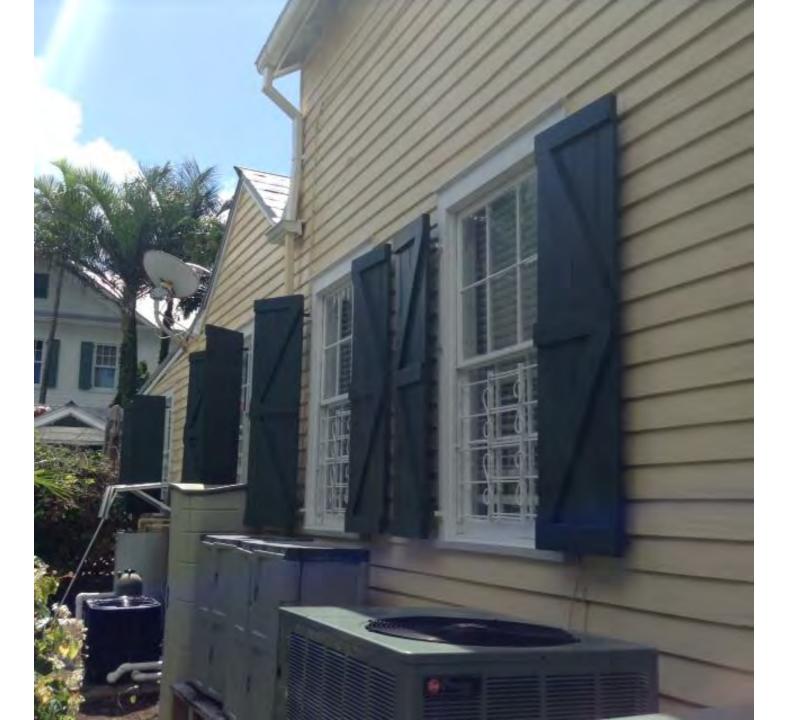

### **Site Facts:**

The one and a half story house at 1408 Petronia is listed as a contributing resource per the survey. The frame vernacular building first appeared on the 1912 Sanborn map. As of the 1962 Sanborn map, the building only had a one-story sawtooth structure on the rear. Between 1962 and 1962, a small shed roof addition was added on the rear. Over the years, the shed roof addition has been expanded and altered. Very little historic fabric remains, and the structure is in poor condition. This project was approved by the HARC Commission last month.