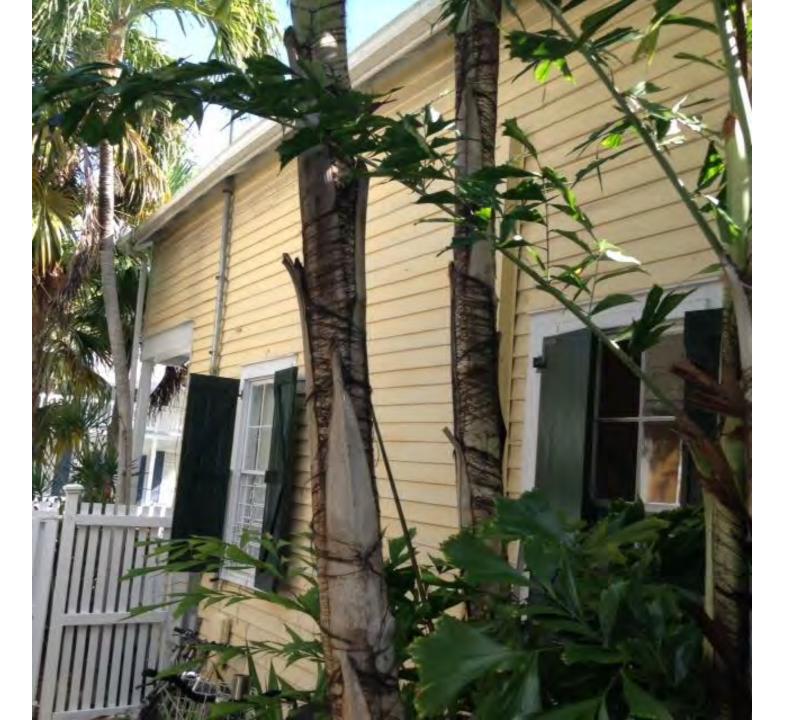

### **Description of Work:**

Demolition of rear addition.

### **Site Facts:**

The one and a half story house at 1408 Petronia is listed as a contributing resource per the survey. The frame vernacular building first appeared on the 1912 Sanborn map. As of the 1962 Sanborn map, the building only had a one-story sawtooth structure on the rear. Between 1962 and 1962, a small shed roof addition was added on the rear. Over the years, the shed roof addition has been expanded and altered. Very little historic fabric remains, and the structure is in poor condition. This project was approved by the HARC Commission last month.

### **Staff Analysis**

This is the second reading to remove a historic shed roof addition on the rear. The addition has been altered over the years, expanded even, and the addition is in poor condition. Therefore, staff does not feel that the wall meet any of the criteria listed in Sec. 102-218, the Commission can consider the request for demolition: