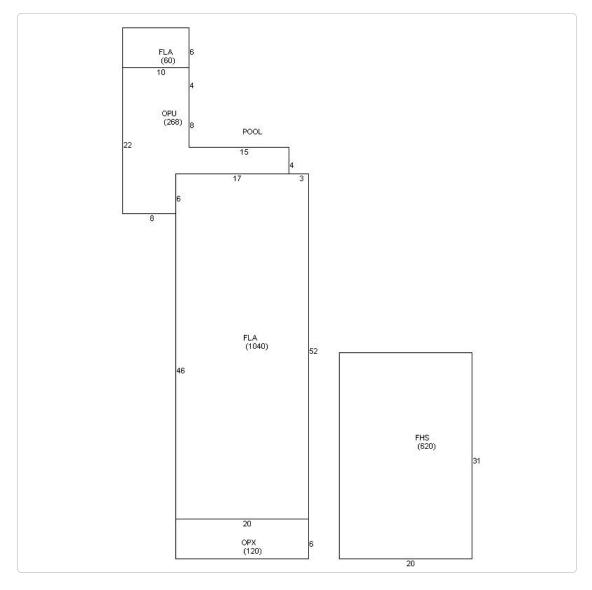

### **Site Facts:**

The one and a half story house at 1408 Petronia is listed as a contributing resource per the survey. The frame vernacular building first appeared on the 1912 Sanborn map. As of the 1962 Sanborn map, the building only had a one-story sawtooth structure on the rear. Between 1962 and 1962, a small shed roof addition was added on the rear. Over the years, the shed roof addition has been expanded and altered. Very little historic fabric remains, and the structure is in poor condition. This project was approved by the HARC Commission last month.

### **Staff Analysis**

This is the second reading to remove a historic shed roof addition on the rear. The addition has been altered over the years, expanded even, and the addition is in poor condition. Therefore, staff does not feel that the wall meet any of the criteria listed in Sec. 102-218, the Commission can consider the request for demolition: