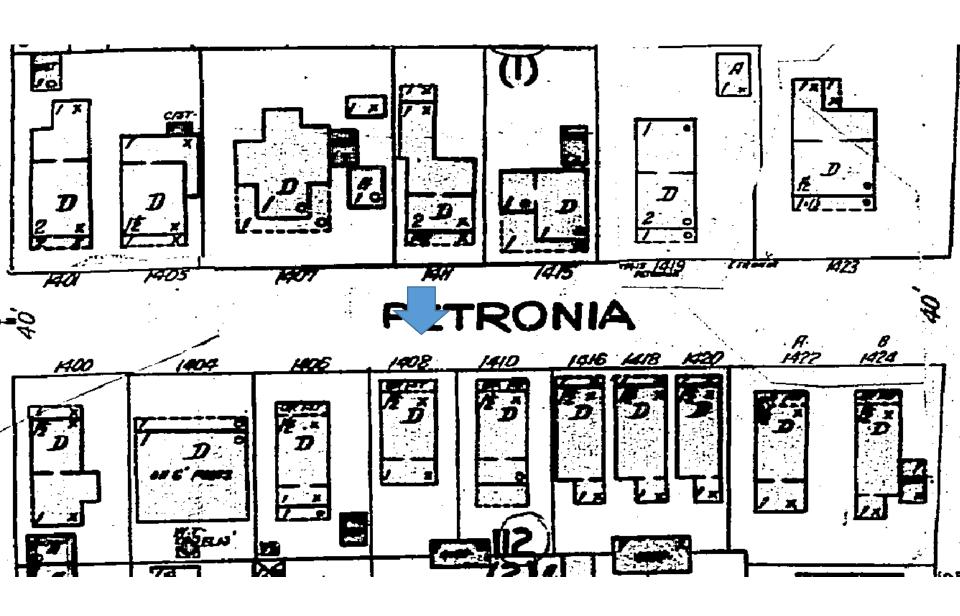

### **Site Facts:**

The one and a half story house at 1408 Petronia is listed as a contributing resource per the survey. The frame vernacular building first appeared on the 1912 Sanborn map. As of the 1962 Sanborn map, the building only had a one-story sawtooth structure on the rear. Between 1962 and 1962, a small shed roof addition was added on the rear. Over the years, the shed roof addition has been expanded and altered. Very little historic fabric remains, and the structure is in poor condition. This project was approved by the HARC Commission last month.

### **Staff Analysis**

This is the second reading to remove a historic shed roof addition on the rear. The addition has been altered over the years, expanded even, and the addition is in poor condition. Therefore, staff does not feel that the wall meet any of the criteria listed in Sec. 102-218, the Commission can consider the request for demolition: