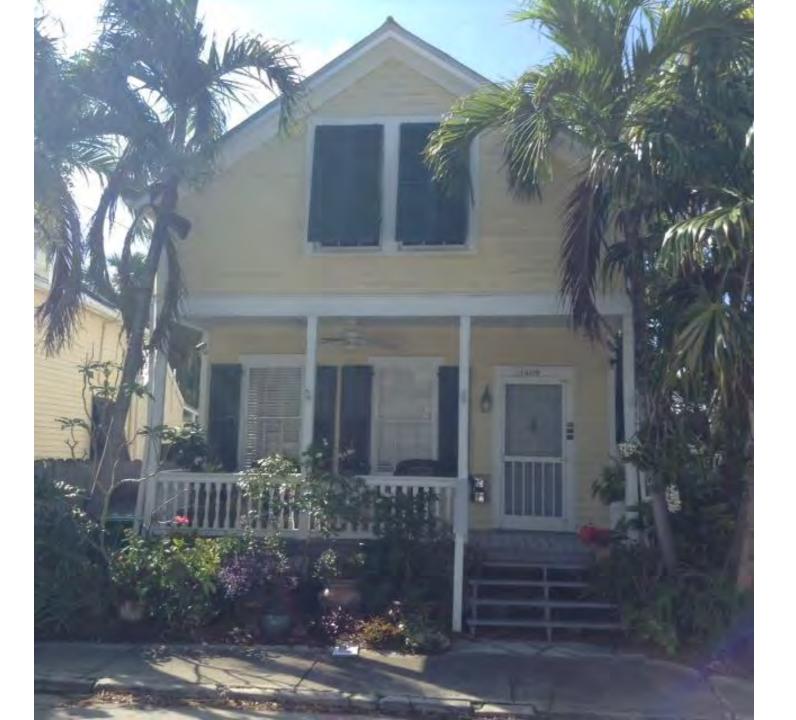

### **Site Facts:**

The one and a half story house at 1408 Petronia is listed as a contributing resource per the survey. The frame vernacular building first appeared on the 1912 Sanborn map. As of the 1962 Sanborn map, the building only had a one-story sawtooth structure on the rear. Between 1962 and 1962, a small shed roof addition was added on the rear. Over the years, the shed roof addition has been expanded and altered. Very little historic fabric remains, and the structure is in poor condition. This project was approved by the HARC Commission last month.