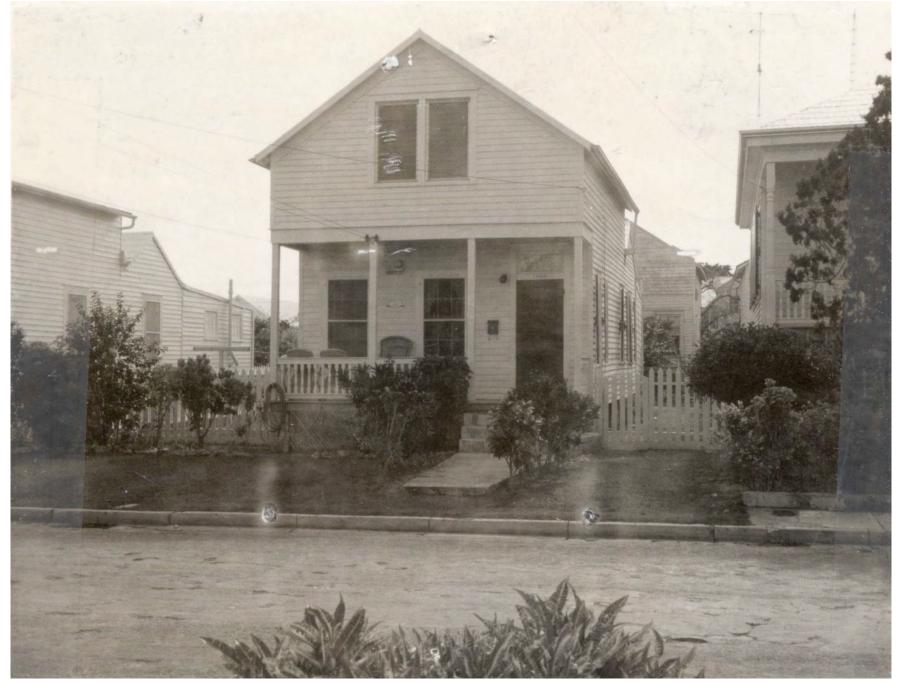

### **Site Facts:**

The one and a half story house at 1408 Petronia is listed as a contributing resource per the survey. The frame vernacular building first appeared on the 1912 Sanborn map. As of the 1962 Sanborn map, the building only had a one-story sawtooth structure on the rear. Between 1962 and 1962, a small shed roof addition was added on the rear. Over the years, the shed roof addition has been expanded and altered. Very little historic fabric remains, and the structure is in poor condition. This project was approved by the HARC Commission last month.