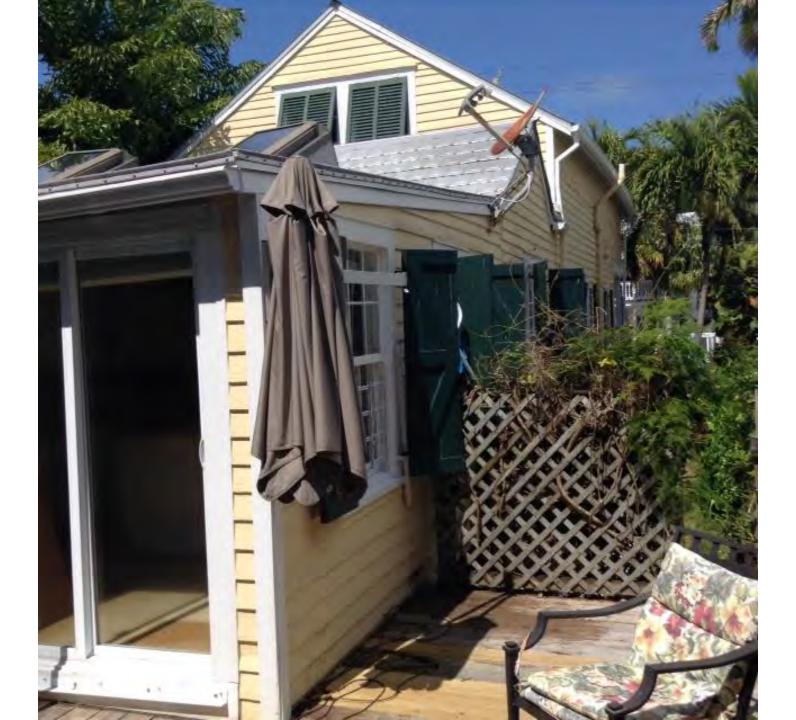

### **Description of Work:**

Demolition of rear addition.

### **Site Facts:**

The one and a half story house at 1408 Petronia is listed as a contributing resource per the survey. The frame vernacular building first appeared on the 1912 Sanborn map. As of the 1962 Sanborn map, the building only had a one-story sawtooth structure on the rear. Between 1962 and 1962, a small shed roof addition was added on the rear. Over the years, the shed roof addition has been expanded and altered. Very little historic fabric remains, and the structure is in poor condition. This project was approved by the HARC Commission last month.

### **Staff Analysis**

This is the second reading to remove a historic shed roof addition on the rear. The addition has been altered over the years, expanded even, and the addition is in poor condition. Therefore, staff does not feel that the wall meet any of the criteria listed in Sec. 102-218, the Commission can consider the request for demolition: