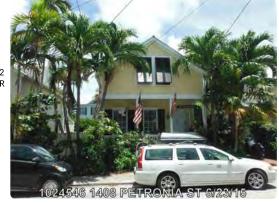

**Applicant:** Guillermo Orozco

**Application Number:** H17-03-0022

Address: #1408 Petronia Street

### **Site Facts:**

The one and a half story house at 1408 Petronia is listed as a contributing resource per the survey. The frame vernacular building first appeared on the 1912 Sanborn map. As of the 1962 Sanborn map, the building only had a one-story sawtooth structure on the rear. Between 1962 and 1962, a small shed roof addition was added on the rear. Over the years, the shed roof addition has been expanded and altered. Very little historic fabric remains, and the structure is in poor condition. This project was approved by the HARC Commission last month.