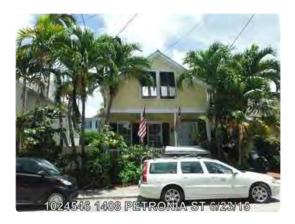

### **Site Facts:**

The one and a half story house at 1408 Petronia is listed as a contributing resource per the survey. The frame vernacular building first appeared on the 1912 Sanborn map. As of the 1962 Sanborn map, the building only had a one-story sawtooth structure on the rear. Between 1962 and 1962, a small shed roof addition was added on the rear. Over the years, the shed roof addition has been expanded and altered. Very little historic fabric remains, and the structure is in poor condition. This project was approved by the HARC Commission last month.