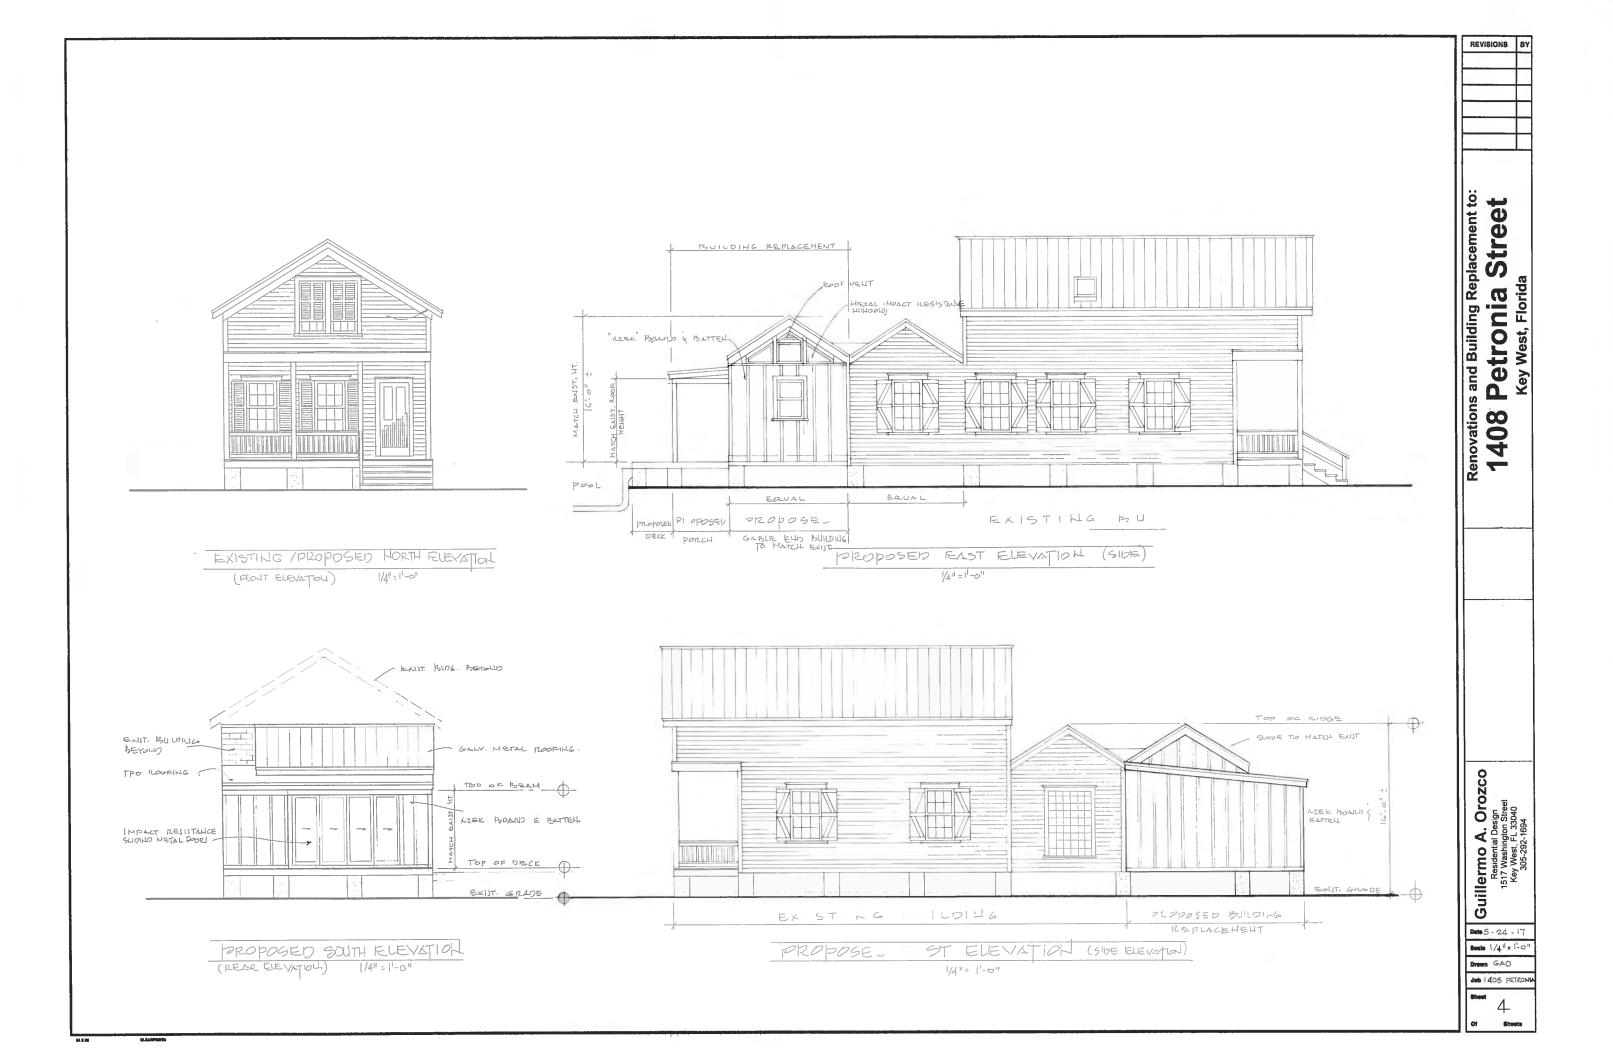

### **Description of Work:**

Demolition of rear addition.

### **Site Facts:**

The one and a half story house at 1408 Petronia is listed as a contributing resource per the survey. The frame vernacular building first appeared on the 1912 Sanborn map. As of the 1962 Sanborn map, the building only had a one-story sawtooth structure on the rear. Between 1962 and 1962, a small shed roof addition was added on the rear. Over the years, the shed roof addition has been expanded and altered. Very little historic fabric remains, and the structure is in poor condition. This project was approved by the HARC Commission last month.

### **Staff Analysis**

This is the second reading to remove a historic shed roof addition on the rear. The addition has been altered over the years, expanded even, and the addition is in poor condition. Therefore, staff does not feel that the wall meet any of the criteria listed in Sec. 102-218, the Commission can consider the request for demolition:

If approved, this will be the final reading for this project.