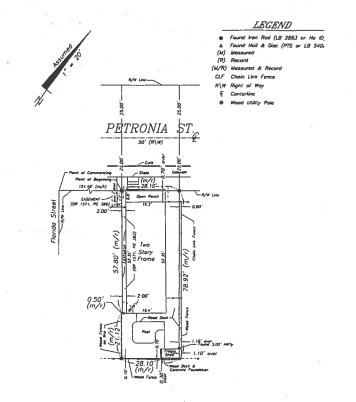

**Applicant:** Guillermo Orozco

**Application Number:** H17-03-0022

Address: #1408 Petronia Street

### **Site Facts:**

The one and a half story house at 1408 Petronia is listed as a contributing resource per the survey. The frame vernacular building first appeared on the 1912 Sanborn map. As of the 1962 Sanborn map, the building only had a one-story sawtooth structure on the rear. Between 1962 and 1962, a small shed roof addition was added on the rear. Over the years, the shed roof addition has been expanded and altered. Very little historic fabric remains, and the structure is in poor condition. This project was approved by the HARC Commission last month.