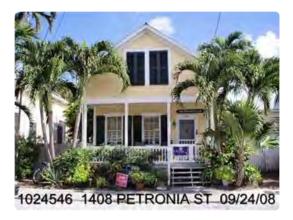

### **Site Facts:**

The one and a half story house at 1408 Petronia is listed as a contributing resource per the survey. The frame vernacular building first appeared on the 1912 Sanborn map. As of the 1962 Sanborn map, the building only had a one-story sawtooth structure on the rear. Between 1962 and 1962, a small shed roof addition was added on the rear. Over the years, the shed roof addition has been expanded and altered. Very little historic fabric remains, and the structure is in poor condition. This project was approved by the HARC Commission last month.