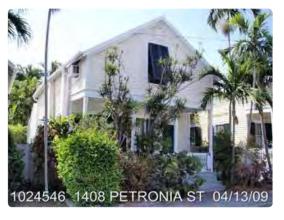

**Applicant:** Guillermo Orozco

**Application Number:** H17-03-0022

Address: #1408 Petronia Street

### **Site Facts:**

The one and a half story house at 1408 Petronia is listed as a contributing resource per the survey. The frame vernacular building first appeared on the 1912 Sanborn map. As of the 1962 Sanborn map, the building only had a one-story sawtooth structure on the rear. Between 1962 and 1962, a small shed roof addition was added on the rear. Over the years, the shed roof addition has been expanded and altered. Very little historic fabric remains, and the structure is in poor condition. This project was approved by the HARC Commission last month.