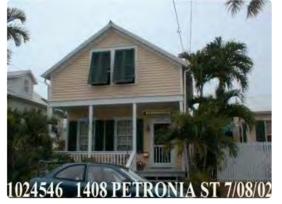

### **Site Facts:**

The one and a half story house at 1408 Petronia is listed as a contributing resource per the survey. The frame vernacular building first appeared on the 1912 Sanborn map. As of the 1962 Sanborn map, the building only had a one-story sawtooth structure on the rear. Between 1962 and 1962, a small shed roof addition was added on the rear. Over the years, the shed roof addition has been expanded and altered. Very little historic fabric remains, and the structure is in poor condition. This project was approved by the HARC Commission last month.