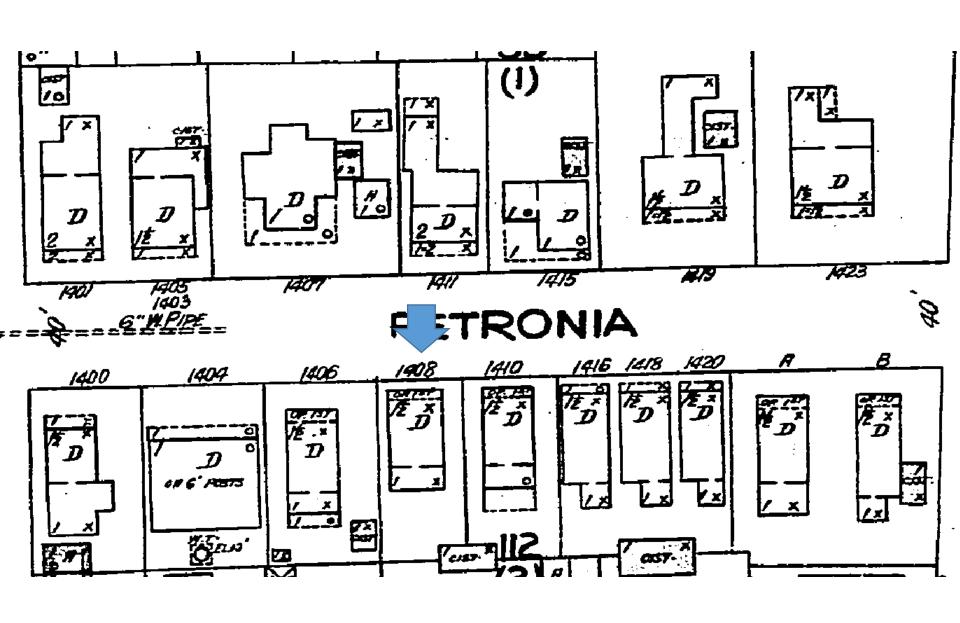

### **Site Facts:**

The one and a half story house at 1408 Petronia is listed as a contributing resource per the survey. The frame vernacular building first appeared on the 1912 Sanborn map. As of the 1962 Sanborn map, the building only had a one-story sawtooth structure on the rear. Between 1962 and 1962, a small shed roof addition was added on the rear. Over the years, the shed roof addition has been expanded and altered. Very little historic fabric remains, and the structure is in poor condition. This project was approved by the HARC Commission last month.

### **Staff Analysis**

This is the second reading to remove a historic shed roof addition on the rear. The addition has been altered over the years, expanded even, and the addition is in poor condition. Therefore, staff does not feel that the wall meet any of the criteria listed in Sec. 102-218, the Commission can consider the request for demolition: