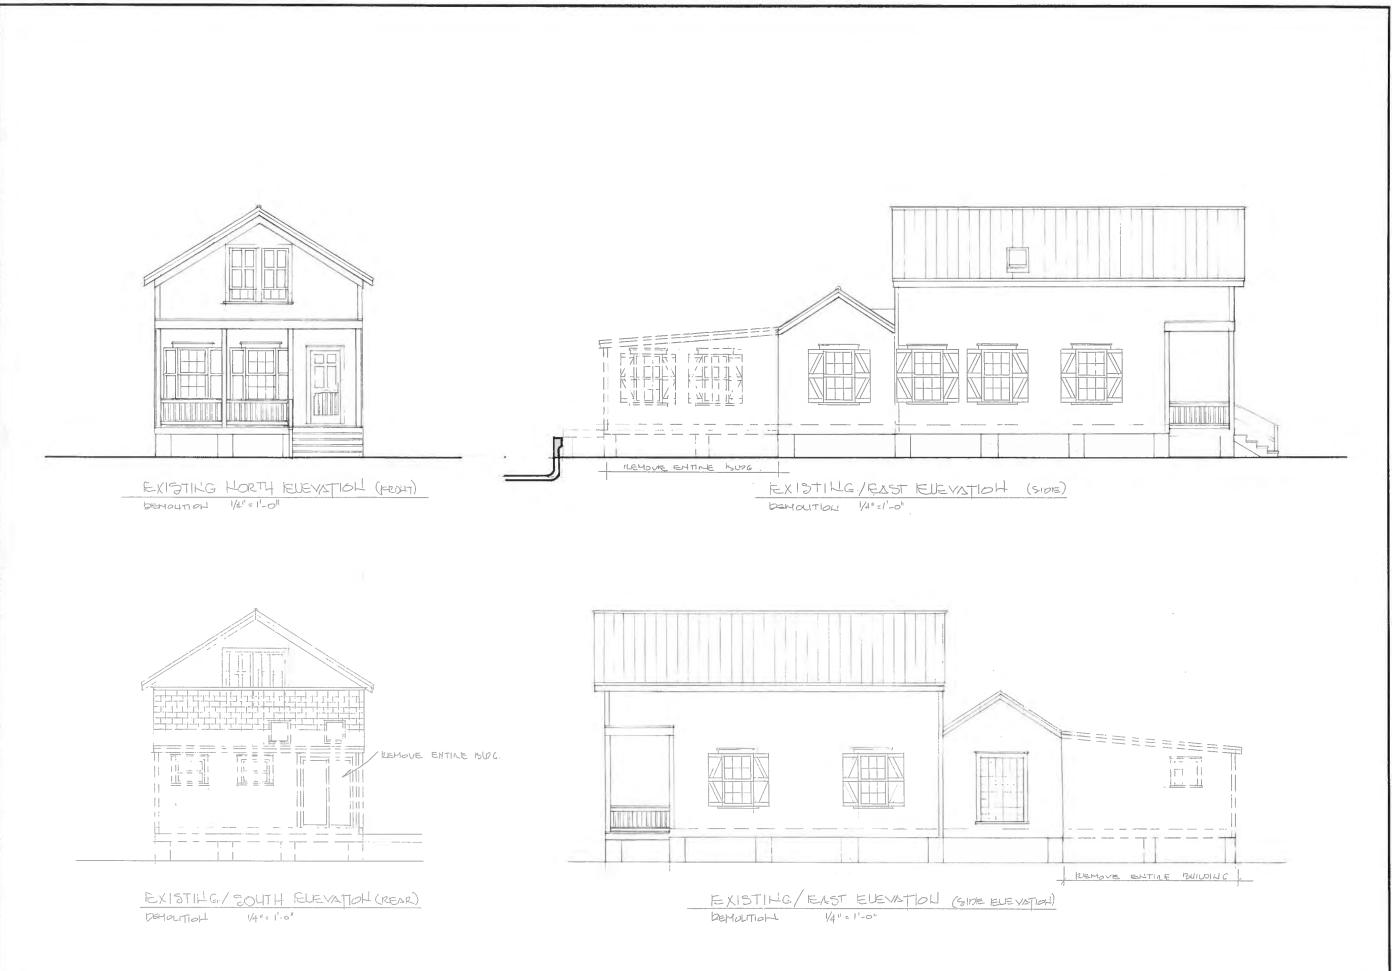

### **Description of Work:**

Demolition of rear addition.

### **Site Facts:**

The one and a half story house at 1408 Petronia is listed as a contributing resource per the survey. The frame vernacular building first appeared on the 1912 Sanborn map. As of the 1962 Sanborn map, the building only had a one-story sawtooth structure on the rear. Between 1962 and 1962, a small shed roof addition was added on the rear. Over the years, the shed roof addition has been expanded and altered. Very little historic fabric remains, and the structure is in poor condition. This project was approved by the HARC Commission last month.

### **Staff Analysis**

This is the second reading to remove a historic shed roof addition on the rear. The addition has been altered over the years, expanded even, and the addition is in poor condition. Therefore, staff does not feel that the wall meet any of the criteria listed in Sec. 102-218, the Commission can consider the request for demolition:

- (1) The addition does not embody distinctive characteristics and are not significant and distinguished entity. Staff feels that their components lack individual distinction.
- (2) The addition is not specifically associated with events that have made a significant contribution to local, state, or national history;
- (3) The addition has no significant character, interest, or value as part of the development, heritage, or cultural characteristics of the city, state or nation, and is not associated with the life of a person significant in the past;
- (4) The addition to be demolished is not the site of a historic event with a significant effect upon society;
- (5) The addition does not exemplify the cultural, political, economic, social, or historic heritage of the city;
- (6) The addition does not portray the environment in an era of history characterized by a distinctive architectural style;
- (7) The addition is not related to a square, park, or other distinctive area.
- (8) The addition does not have a unique location or singular physical characteristic which represents an established and familiar visual feature of its neighborhood or of the city, and does not exemplify the best remaining architectural type in a neighborhood; and
- (9) The addition has not yielded, and is not likely to yield, information important in history.