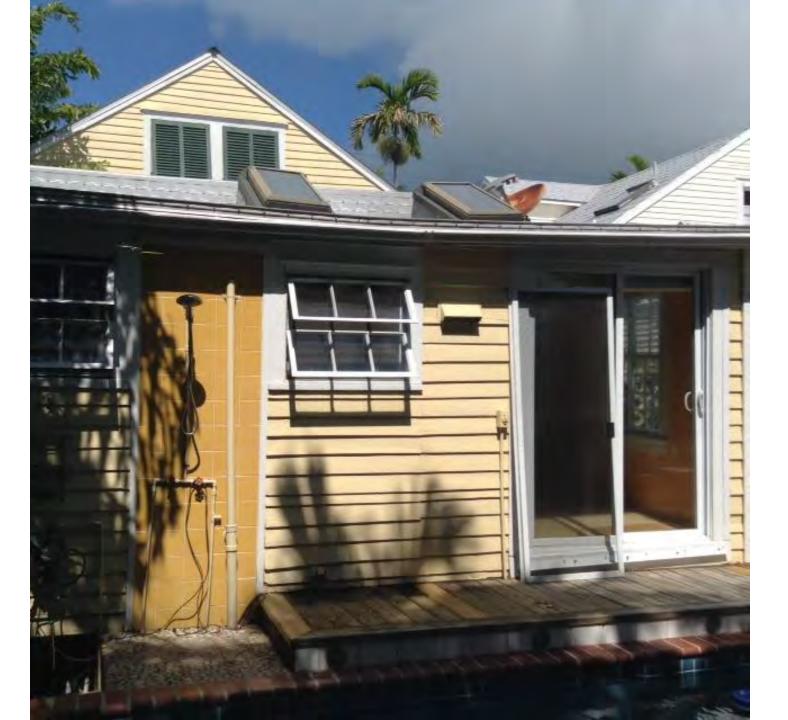

### **Description of Work:**

Demolition of rear addition.

### **Site Facts:**

The one and a half story house at 1408 Petronia is listed as a contributing resource per the survey. The frame vernacular building first appeared on the 1912 Sanborn map. As of the 1962 Sanborn map, the building only had a one-story sawtooth structure on the rear. Between 1962 and 1962, a small shed roof addition was added on the rear. Over the years, the shed roof addition has been expanded and altered. Very little historic fabric remains, and the structure is in poor condition. This project was approved by the HARC Commission last month.

### **Staff Analysis**

This is the second reading to remove a historic shed roof addition on the rear. The addition has been altered over the years, expanded even, and the addition is in poor condition. Therefore, staff does not feel that the wall meet any of the criteria listed in Sec. 102-218, the Commission can consider the request for demolition: