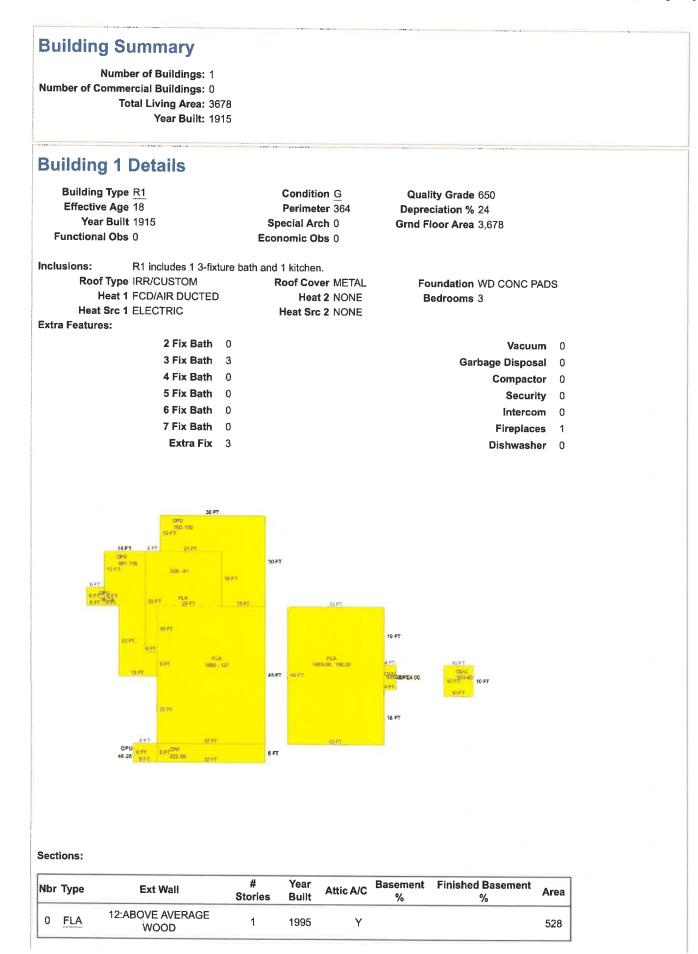

\*Please note, variances are reviewed as quasi-judicial hearings, and it is improper for the owner or applicant to speak to a Planning Board member or City Commissioner about the hearing.

| Site Data      | Required           | Existing       | Proposed            | Compliance    |
|----------------|--------------------|----------------|---------------------|---------------|
| Zoning         | Single Family      |                |                     |               |
| Flood Zone     | AE 7               |                |                     |               |
| Site Size      | 6,000 sq. ft.      | 10,560 sq. ft. | No Change           | Compliant     |
| Min. width     | 50 ft.             | 120 ft.        | No Change           | Compliant     |
| Min. depth     | 100 ft.            | 88 ft.         | No Change           | Compliant     |
|                |                    |                |                     |               |
| Density        | 8 du/acre= 1.93 du | 1              | 1                   | Compliant     |
|                |                    |                |                     | Variance      |
| Total Building |                    |                |                     | requested for |
| Coverage (SF)  | 35% (3,696)        | 41% (4,377)    | 48% (5,315.6)       | 973.6 sq. ft. |
| Impervious     |                    |                |                     |               |
| Surface        | 50% (5,280)        | 63% (6,743)    | 63% (6,743)         | No Change     |
| Open Space     | 35% (3,696)        | 34.8% (3,680)  | 34.8% (3,680)       | No Change     |
| Setbacks:      |                    |                |                     |               |
| Front          | 30 ft.             | 0              | 1 ft.               | Compliant*    |
| Side           | 5 ft.              | 2 ft.          | No Change           | Compliant     |
| rear           | 25 ft.             | 2 ft.          | 10 ft. <sup>1</sup> | Compliant     |