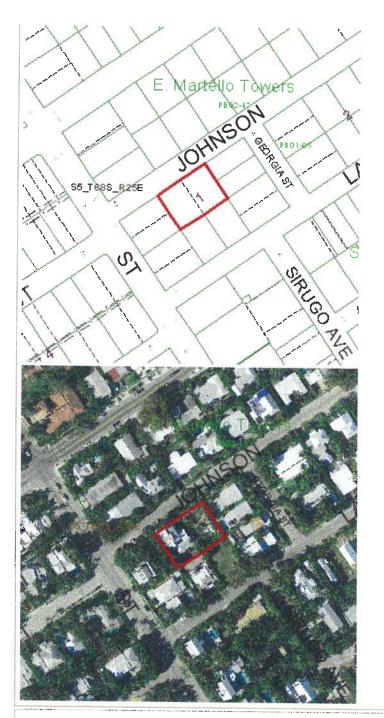

### **PROPERTY DESCRIPTION:**

| Site Address: 1210 Johnson Street                                                                                        |                |                      |                    |                            |
|--------------------------------------------------------------------------------------------------------------------------|----------------|----------------------|--------------------|----------------------------|
| Zoning District: Single Family                                                                                           | Real Estat     | e (RE) #: <u>000</u> | 59240-000          | 0000                       |
| Property located within the Historic District?                                                                           | $\Box$ Yes     | 🖾 No                 |                    |                            |
| APPLICANT:□ OwnerI AuName:Trepanier & Associates, Inc.                                                                   | •              |                      |                    |                            |
| Mailing Address: 1421 1st Street Unit                                                                                    |                |                      |                    |                            |
| City: Key West                                                                                                           |                | State:FL             | Zip                | 33040                      |
| City: Key West<br>Home/Mobile Phone:                                                                                     | _Office: 305   | -293-8983            | _ Fax:30           | )5-298748                  |
| Email: lori@owentrepanier.com                                                                                            |                |                      |                    |                            |
| PROPERTY OWNER: (if different than above)<br>Name: Deborah Ann Marshall Snelgrov<br>Mailing Address: 1210 Johnson Street |                |                      |                    | 22040                      |
| City: Key West                                                                                                           |                |                      |                    |                            |
| Home/Mobile Phone:                                                                                                       | _ Office:      |                      | _ Fax:             |                            |
| Email: c/o lori@owentrepanier.com                                                                                        |                |                      |                    |                            |
| Description of Proposed Construction, Developm                                                                           | nent, and Use: |                      |                    |                            |
| Demolition of existing shed and pergola (532 s<br>open carport (387 sq. ft.) and an art studio with                      |                |                      | vo accesso         | ry structures;             |
| List and describe the specific variance(s) being re                                                                      | -              |                      | 440/ (4 5          |                            |
| <b>Sec. 122-238(4)a</b> . variance to maximum buildir<br>proposed 48% (5,097 sq. ft.).                                   | ng coverage t  | rom the existing     | <u>ng 41% (4,3</u> | <u>377 sq. tt.) to the</u> |
| -                                                                                                                        |                |                      |                    |                            |
|                                                                                                                          |                |                      |                    |                            |

\*Please note, variances are reviewed as quasi-judicial hearings, and it is improper for the owner or applicant to speak to a Planning Board member or City Commissioner about the hearing.

| Site Data      | Required           | Existing       | Proposed            | Compliance    |
|----------------|--------------------|----------------|---------------------|---------------|
| Zoning         | Single Family      |                |                     |               |
| Flood Zone     | AE 7               |                |                     |               |
| Site Size      | 6,000 sq. ft.      | 10,560 sq. ft. | No Change           | Compliant     |
| Min. width     | 50 ft.             | 120 ft.        | No Change           | Compliant     |
| Min. depth     | 100 ft.            | 88 ft.         | No Change           | Compliant     |
|                |                    |                |                     |               |
| Density        | 8 du/acre= 1.93 du | 1              | 1                   | Compliant     |
|                |                    |                |                     | Variance      |
| Total Building |                    |                |                     | requested for |
| Coverage (SF)  | 35% (3,696)        | 41% (4,377)    | 48% (5,315.6)       | 973.6 sq. ft. |
| Impervious     |                    |                |                     |               |
| Surface        | 50% (5,280)        | 63% (6,743)    | 63% (6,743)         | No Change     |
| Open Space     | 35% (3,696)        | 34.8% (3,680)  | 34.8% (3,680)       | No Change     |
| Setbacks:      |                    |                |                     |               |
| Front          | 30 ft.             | 0              | 1 ft.               | Compliant*    |
| Side           | 5 ft.              | 2 ft.          | No Change           | Compliant     |
| rear           | 25 ft.             | 2 ft.          | 10 ft. <sup>1</sup> | Compliant     |