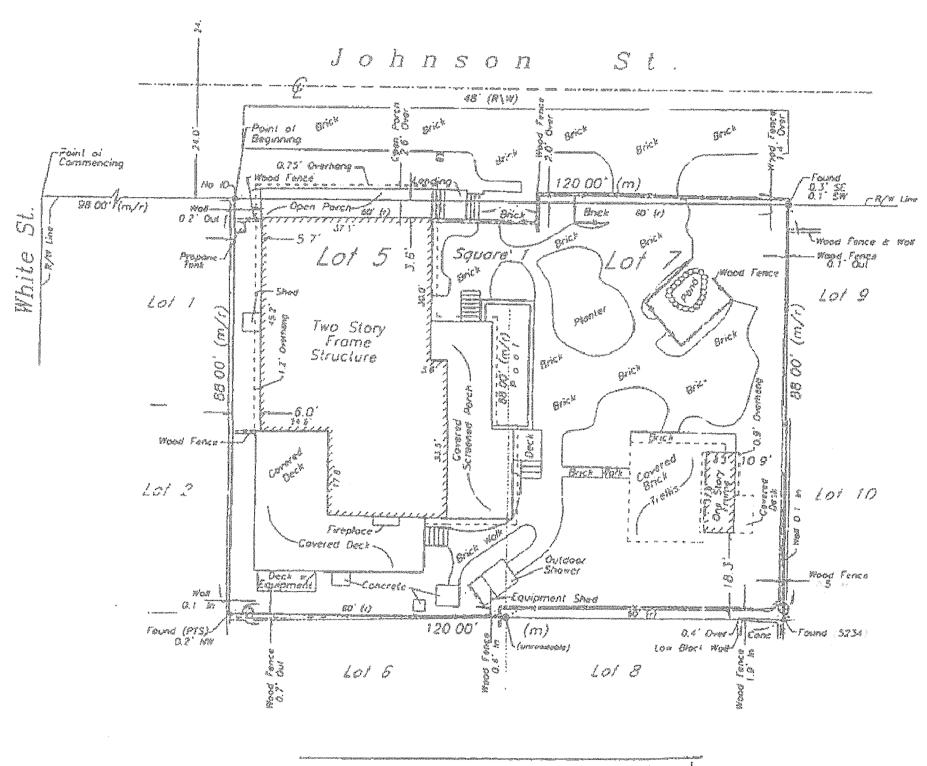

### RECITALS

Grantee is owner of the property known as 1210 Johnson Street, Key West, Florida, including a porch which intrudes upon Grantor's right-of-way for Johnson Street, Key West, adjacent thereto. More specifically, a portion of a porch of the Grantee encroaches on the property of the Grantor, according to a survey by Jose T. Sanchez dated October 20, 1993, (copy attached hereto). This encroachment impedes marketability of title to the properties.

JACK M. PHILLIPS, P.L.S. FLORIDA CERTIFICATE NO. 1410

JOE M. TRICE, P.L.S. FLORIDA CERTIFICATE NO. 2110

JOSE'T. SANCHEZ III, P.L.S. FLORIDA CERTIFICATE NO. 5224

<u>'ES</u>:

Flood Insurance Rate Map Zone: AE, EL7; Community Panel #120168, 1716 F; dated 10-17-89. Lands shown hereon were not abstracted for rights-of-way, easements, ownership, or other instruments of record. The "Land Description" shown hereon is in accord with the description provided to us by the client. Underground foundations and utilities, trees and ornamental shrubs were not located. This survey is not valid unless embossed with a raised seal. Street address: 1210 Johnson Street, Key West, Florida Date of field work: 09-13-93

This survey is based in part on work done previously on 04-23-90

ND DESCRIPTION": On the Island of Key West known on W.A. Whitehead's map delineated in ruary, A.D. 1829, as a part of Tract 28, but now better known as Lots 5 and 7, in Square f said Tract 28, according to the Progressive Land Company's Diagram recorded in Plat k 1, Page 5, Monroe County, Public Records, State of Florida: COMMENCING at a point on uson Street, distance 98 feet from the corner of Johnson and White Streets, and running nce along Johnson Street in a Northeasterly direction 120 feet; thence at right angles a Southeasterly direction 88 feet; thence at right angles in a Southwesterly direction feet; thence at right angles in a Northwesterly direction 88 feet back to the Point of inning.

### AND ALSO PARCEL "A"

arcel of land, on the Island of Key West, adjacent to Lot 5 in Square 1 according to PROGRESSIVE LAND COMPANY'S DIAGRAM as recorded in Plat Book 1 at Page 5 of the Public ords of Monroe County, Florida; said parcel being described as follows: COMMENCE at the t corner of the said Lot 5 and run thence NE'ly along the NW'ly boundary line of the d Lot 5 for a distance of 4.8 feet to the FOINT OF BEGINNING of the parcel of land being cribed herein; thence continue NE'ly along the NW'ly boundary line of the said Lot 5 for istance of 46.0 feet; thence NW'ly and at right angles for a distance of 3.5 feet; nce SW'ly and at right angles for a distance of 46.0 feet; thence SE'ly and at right les for a distance of 3.5 feet back to the POINT OF BEGINNING.