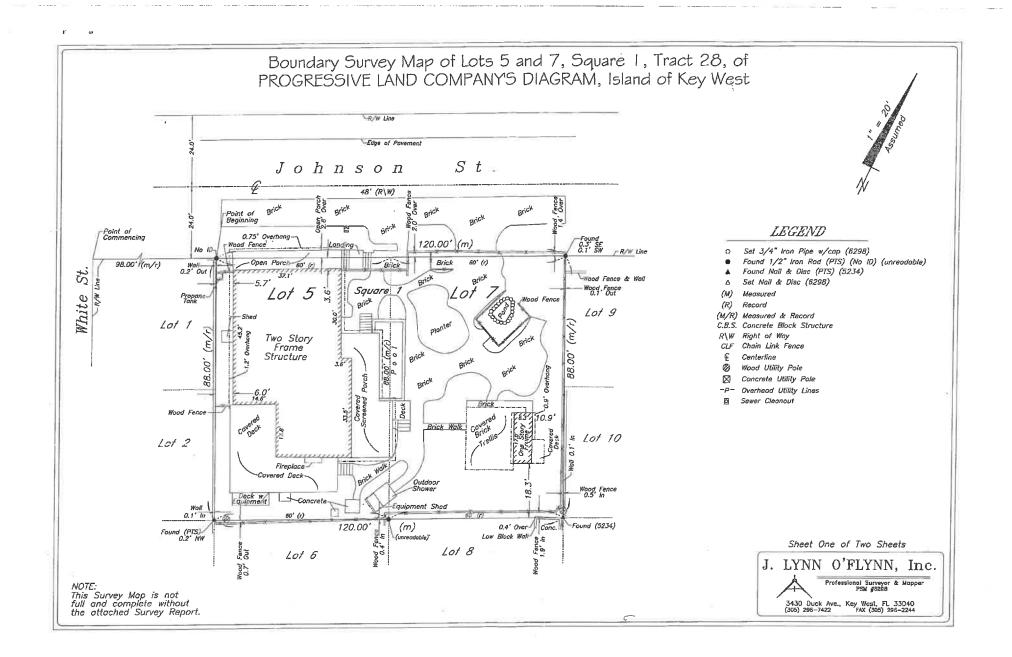

### RECITALS

Grantee is owner of the property known as 1210 Johnson Street, Key West, Florida, including a porch which intrudes upon Grantor's right-of-way for Johnson Street, Key West, adjacent thereto. More specifically, a portion of a porch of the Grantee encroaches on the property of the Grantor, according to a survey by Jose T. Sanchez dated October 20, 1993, (copy attached hereto). This encroachment impedes marketability of title to the properties.

JACK M. PHILLIPS, P.L.S. FLORIDA CERTIFICATE NO. 1410

JOE M. TRICE, P.L.S. FLORIDA CERTIFICATE NO. 2110

JOSE'T. SANCHEZ III, P.L.S. FLORIDA CERTIFICATE NO. 5224

<u>'ES</u>:

Flood Insurance Rate Map Zone: AE, EL7; Community Panel #120168, 1716 F; dated 10-17-89. Lands shown hereon were not abstracted for rights-of-way, easements, ownership, or other instruments of record. The "Land Description" shown hereon is in accord with the description provided to us by the client. Underground foundations and utilities, trees and ornamental shrubs were not located. This survey is not valid unless embossed with a raised seal. Street address: 1210 Johnson Street, Key West, Florida Date of field work: 09-13-93

This survey is based in part on work done previously on 04-23-90

ND DESCRIPTION": On the Island of Key West known on W.A. Whitehead's map delineated in ruary, A.D. 1829, as a part of Tract 28, but now better known as Lots 5 and 7, in Square f said Tract 28, according to the Progressive Land Company's Diagram recorded in Plat k 1, Page 5, Monroe County, Public Records, State of Florida: COMMENCING at a point on uson Street, distance 98 feet from the corner of Johnson and White Streets, and running nce along Johnson Street in a Northeasterly direction 120 feet; thence at right angles a Southeasterly direction 88 feet; thence at right angles in a Southwesterly direction feet; thence at right angles in a Northwesterly direction 88 feet back to the Point of inning.

### AND ALSO PARCEL "A"

arcel of land, on the Island of Key West, adjacent to Lot 5 in Square 1 according to PROGRESSIVE LAND COMPANY'S DIAGRAM as recorded in Plat Book 1 at Page 5 of the Public ords of Monroe County, Florida; said parcel being described as follows: COMMENCE at the t corner of the said Lot 5 and run thence NE'ly along the NW'ly boundary line of the d Lot 5 for a distance of 4.8 feet to the FOINT OF BEGINNING of the parcel of land being cribed herein; thence continue NE'ly along the NW'ly boundary line of the said Lot 5 for istance of 46.0 feet; thence NW'ly and at right angles for a distance of 3.5 feet; nce SW'ly and at right angles for a distance of 46.0 feet; thence SE'ly and at right les for a distance of 3.5 feet back to the POINT OF BEGINNING.

NDARY SURVEY FOR: Sidney C. Snelgrove and Deborah A. Marshall-Snelgrove

**TIFIED TO:** 

Prudential Home Mortgage Company, Inc.; Keys Title & Abstract Company; Commonwealth Land Title Insurance Company; Sidney Caughman Snelgrove & Deborah Ann Marshall Snelgrove

EREBY CERTIFY, that to the best of my knowledge and belief, the survey delineated hereon is or exceeds the minimum technical standards as set forth by the Florida Board of Land reyors, pursuant to Section 472.027 of the Florida Statutes, and that there are no coachments, above ground, other than those shown hereon.

West, Florida

PHILLIPS & TRICE SURVEYING, INC. Jose T. Sanchez, III, P.S.

Florida Reg. Cert. #5224

ature Date: October 20, 1993

FOINT OF BEGINNING

00 B

1

- FINANCE DEPARTMENT --