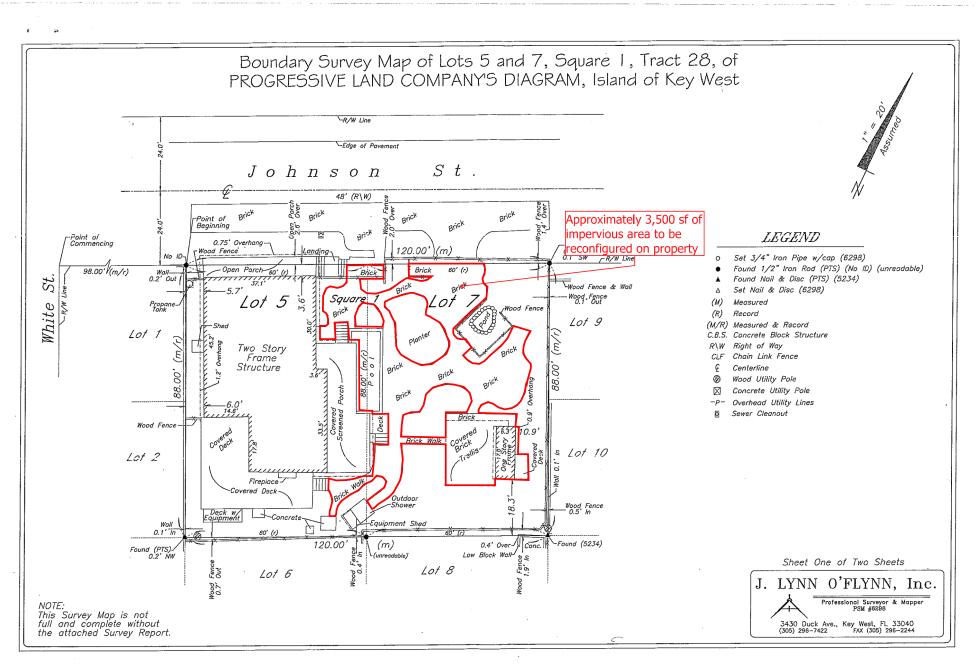

### **PROPERTY DESCRIPTION:**

| Site Address: 1210 Johnson Street                                                                                        |                |                      |                    |                            |
|--------------------------------------------------------------------------------------------------------------------------|----------------|----------------------|--------------------|----------------------------|
| Zoning District: Single Family                                                                                           | Real Estat     | e (RE) #: <u>000</u> | 59240-000          | 0000                       |
| Property located within the Historic District?                                                                           | $\Box$ Yes     | 🖾 No                 |                    |                            |
| APPLICANT:□ OwnerI AuName:Trepanier & Associates, Inc.                                                                   | •              |                      |                    |                            |
| Mailing Address: 1421 1st Street Unit                                                                                    |                |                      |                    |                            |
| City: Key West                                                                                                           |                | State:FL             | Zip                | 33040                      |
| City: Key West<br>Home/Mobile Phone:                                                                                     | _Office: 305   | -293-8983            | _ Fax:30           | )5-298748                  |
| Email: lori@owentrepanier.com                                                                                            |                |                      |                    |                            |
| PROPERTY OWNER: (if different than above)<br>Name: Deborah Ann Marshall Snelgrov<br>Mailing Address: 1210 Johnson Street |                |                      |                    | 22040                      |
| City: Key West                                                                                                           |                |                      |                    |                            |
| Home/Mobile Phone:                                                                                                       | _ Office:      |                      | _ Fax:             |                            |
| Email: c/o lori@owentrepanier.com                                                                                        |                |                      |                    |                            |
| Description of Proposed Construction, Developm                                                                           | nent, and Use: |                      |                    |                            |
| Demolition of existing shed and pergola (532 s<br>open carport (387 sq. ft.) and an art studio with                      |                |                      | vo accesso         | ry structures;             |
| List and describe the specific variance(s) being re                                                                      | -              |                      | 440/ (4 5          |                            |
| <b>Sec. 122-238(4)a</b> . variance to maximum buildir<br>proposed 48% (5,097 sq. ft.).                                   | ng coverage t  | rom the existing     | <u>ng 41% (4,3</u> | <u>377 sq. tt.) to the</u> |
| -                                                                                                                        |                |                      |                    |                            |
|                                                                                                                          |                |                      |                    |                            |

\*Please note, variances are reviewed as quasi-judicial hearings, and it is improper for the owner or applicant to speak to a Planning Board member or City Commissioner about the hearing.

| Site Data      | Required           | Existing       | Proposed            | Compliance    |
|----------------|--------------------|----------------|---------------------|---------------|
| Zoning         | Single Family      |                |                     |               |
| Flood Zone     | AE 7               |                |                     |               |
| Site Size      | 6,000 sq. ft.      | 10,560 sq. ft. | No Change           | Compliant     |
| Min. width     | 50 ft.             | 120 ft.        | No Change           | Compliant     |
| Min. depth     | 100 ft.            | 88 ft.         | No Change           | Compliant     |
|                |                    |                |                     |               |
| Density        | 8 du/acre= 1.93 du | 1              | 1                   | Compliant     |
|                |                    |                |                     | Variance      |
| Total Building |                    |                |                     | requested for |
| Coverage (SF)  | 35% (3,696)        | 41% (4,377)    | 48% (5,315.6)       | 973.6 sq. ft. |
| Impervious     |                    |                |                     |               |
| Surface        | 50% (5,280)        | 63% (6,743)    | 63% (6,743)         | No Change     |
| Open Space     | 35% (3,696)        | 34.8% (3,680)  | 34.8% (3,680)       | No Change     |
| Setbacks:      |                    |                |                     |               |
| Front          | 30 ft.             | 0              | 1 ft.               | Compliant*    |
| Side           | 5 ft.              | 2 ft.          | No Change           | Compliant     |
| rear           | 25 ft.             | 2 ft.          | 10 ft. <sup>1</sup> | Compliant     |