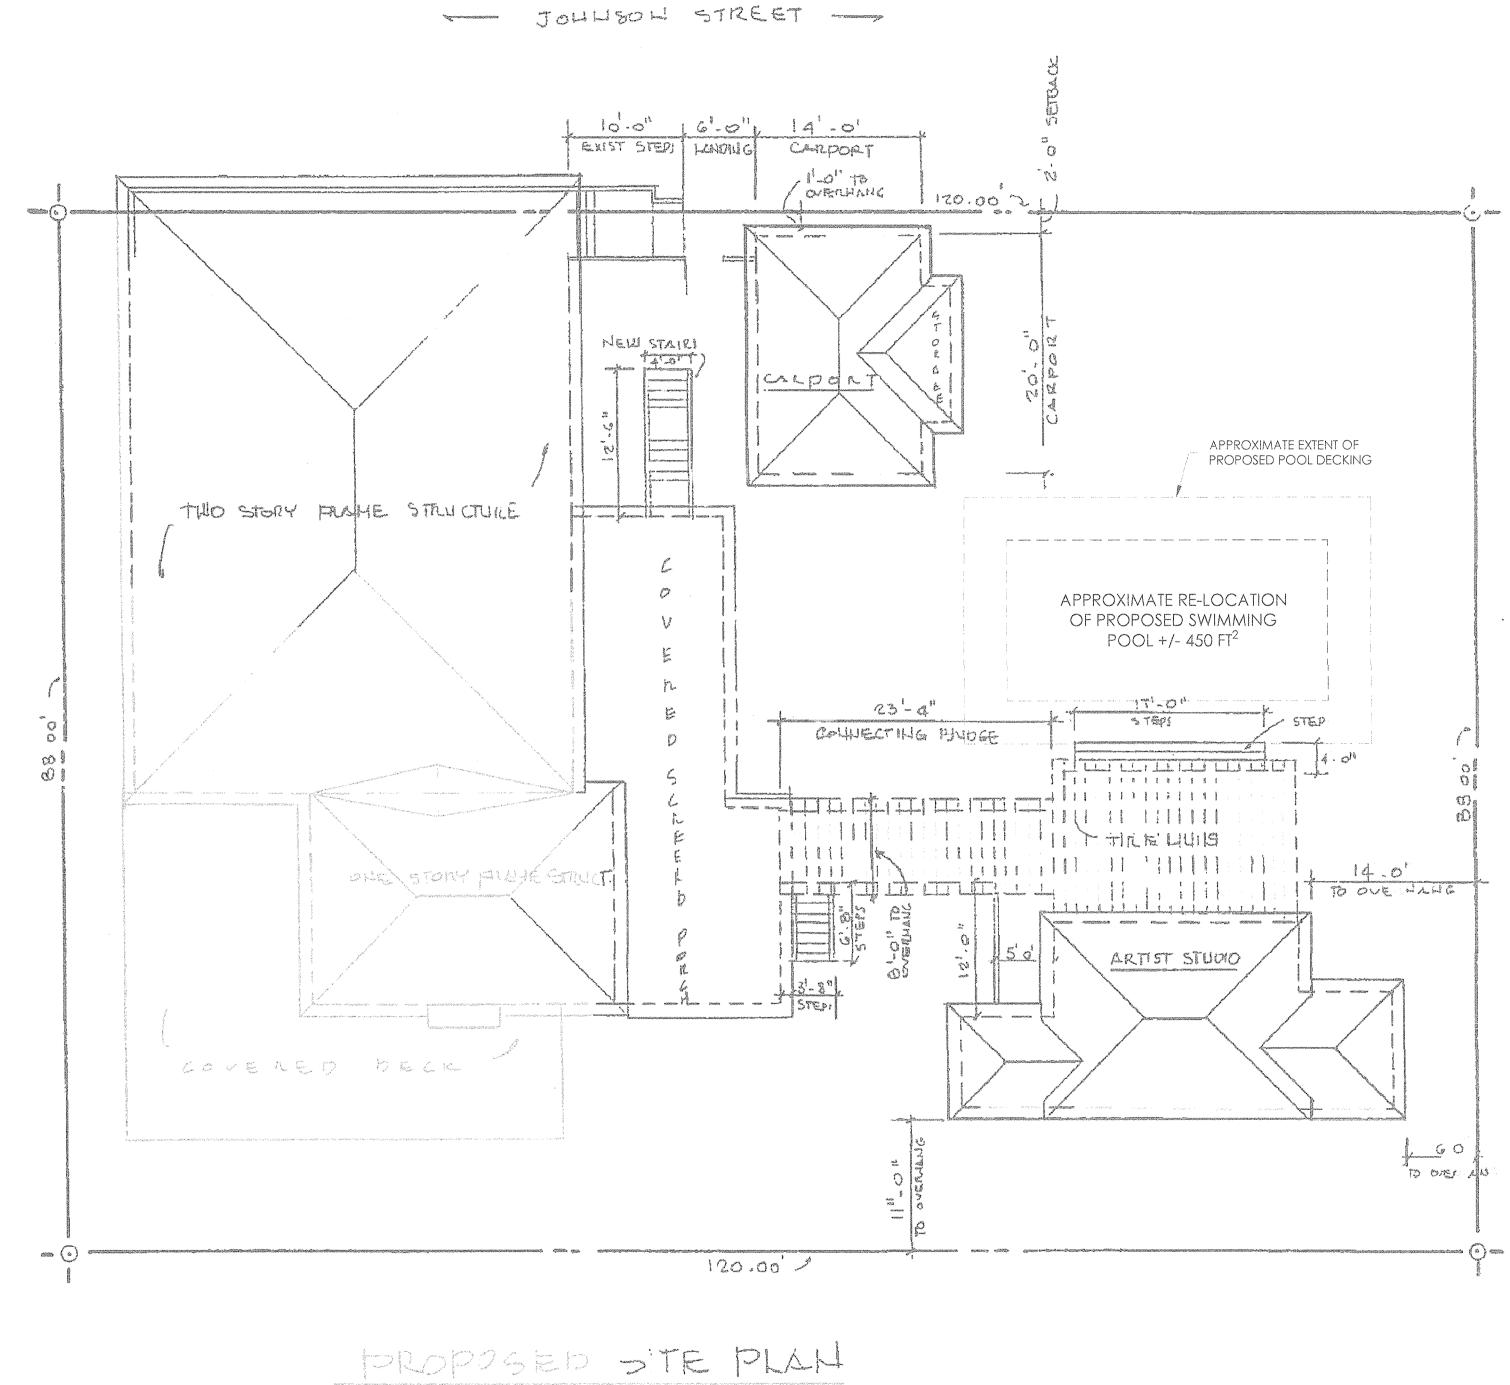

### **PROPERTY DESCRIPTION:**

| Site Address: 1210 Johnson Street                                                                                        |                |                      |                    |                            |
|--------------------------------------------------------------------------------------------------------------------------|----------------|----------------------|--------------------|----------------------------|
| Zoning District: Single Family                                                                                           | Real Estat     | e (RE) #: <u>000</u> | 59240-000          | 0000                       |
| Property located within the Historic District?                                                                           | $\Box$ Yes     | 🖾 No                 |                    |                            |
| APPLICANT:□ OwnerI AuName:Trepanier & Associates, Inc.                                                                   | •              |                      |                    |                            |
| Mailing Address: 1421 1st Street Unit                                                                                    |                |                      |                    |                            |
| City: Key West                                                                                                           |                | State:FL             | Zip                | 33040                      |
| City: Key West<br>Home/Mobile Phone:                                                                                     | _Office: 305   | -293-8983            | _ Fax:30           | )5-298748                  |
| Email: lori@owentrepanier.com                                                                                            |                |                      |                    |                            |
| PROPERTY OWNER: (if different than above)<br>Name: Deborah Ann Marshall Snelgrov<br>Mailing Address: 1210 Johnson Street |                |                      |                    | 22040                      |
| City: Key West                                                                                                           |                |                      |                    |                            |
| Home/Mobile Phone:                                                                                                       | _ Office:      |                      | _ Fax:             |                            |
| Email: c/o lori@owentrepanier.com                                                                                        |                |                      |                    |                            |
| Description of Proposed Construction, Developm                                                                           | nent, and Use: |                      |                    |                            |
| Demolition of existing shed and pergola (532 s<br>open carport (387 sq. ft.) and an art studio with                      |                |                      | vo accesso         | ry structures;             |
| List and describe the specific variance(s) being re                                                                      | -              |                      | 440/ (4 5          |                            |
| <b>Sec. 122-238(4)a</b> . variance to maximum buildir<br>proposed 48% (5,097 sq. ft.).                                   | ng coverage t  | rom the existing     | <u>ng 41% (4,3</u> | <u>377 sq. tt.) to the</u> |
| -                                                                                                                        |                |                      |                    |                            |
|                                                                                                                          |                |                      |                    |                            |

\*Please note, variances are reviewed as quasi-judicial hearings, and it is improper for the owner or applicant to speak to a Planning Board member or City Commissioner about the hearing.

| Site Data      | Required           | Existing       | Proposed            | Compliance    |
|----------------|--------------------|----------------|---------------------|---------------|
| Zoning         | Single Family      |                |                     |               |
| Flood Zone     | AE 7               |                |                     |               |
| Site Size      | 6,000 sq. ft.      | 10,560 sq. ft. | No Change           | Compliant     |
| Min. width     | 50 ft.             | 120 ft.        | No Change           | Compliant     |
| Min. depth     | 100 ft.            | 88 ft.         | No Change           | Compliant     |
|                |                    |                |                     |               |
| Density        | 8 du/acre= 1.93 du | 1              | 1                   | Compliant     |
|                |                    |                |                     | Variance      |
| Total Building |                    |                |                     | requested for |
| Coverage (SF)  | 35% (3,696)        | 41% (4,377)    | 48% (5,315.6)       | 973.6 sq. ft. |
| Impervious     |                    |                |                     |               |
| Surface        | 50% (5,280)        | 63% (6,743)    | 63% (6,743)         | No Change     |
| Open Space     | 35% (3,696)        | 34.8% (3,680)  | 34.8% (3,680)       | No Change     |
| Setbacks:      |                    |                |                     |               |
| Front          | 30 ft.             | 0              | 1 ft.               | Compliant*    |
| Side           | 5 ft.              | 2 ft.          | No Change           | Compliant     |
| rear           | 25 ft.             | 2 ft.          | 10 ft. <sup>1</sup> | Compliant     |