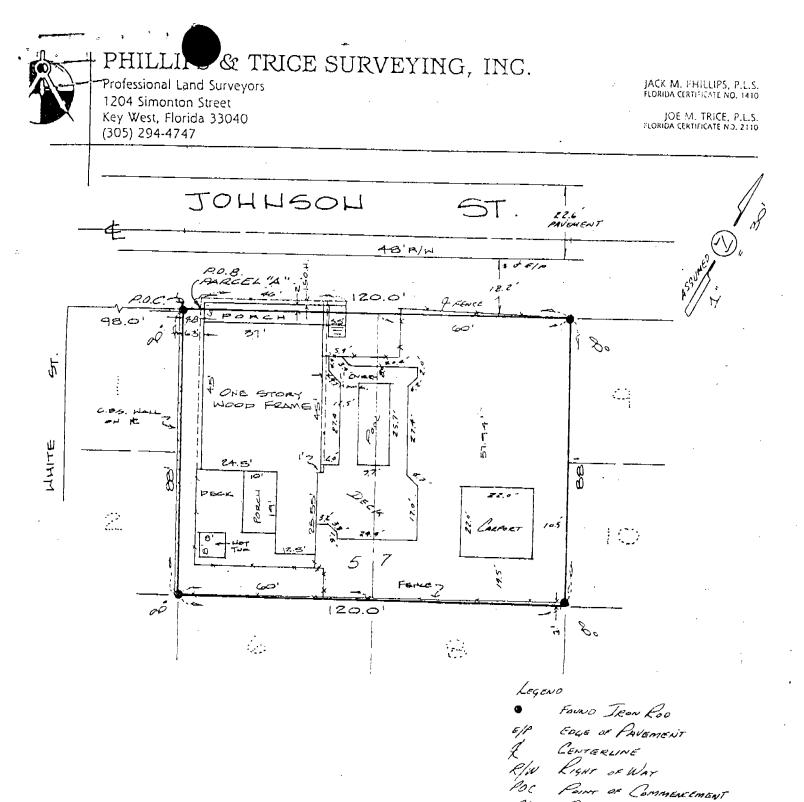

### RECITALS

Grantee is owner of the property known as 1210 Johnson Street, Key West, Florida, including a porch which intrudes upon Grantor's right-of-way for Johnson Street, Key West, adjacent thereto. More specifically, a portion of a porch of the Grantee encroaches on the property of the Grantor, according to a survey by Jose T. Sanchez dated October 20, 1993, (copy attached hereto). This encroachment impedes marketability of title to the properties.

This survey is based in part on work done previously on 04-23-90

ND DESCRIPTION": On the Island of Key West known on W.A. Whitehead's map delineated in ruary, A.D. 1829, as a part of Tract 28, but now better known as Lots 5 and 7, in Square f said Tract 28, according to the Progressive Land Company's Diagram recorded in Plat k 1, Page 5, Monroe County, Public Records, State of Florida: COMMENCING at a point on uson Street, distance 98 feet from the corner of Johnson and White Streets, and running nce along Johnson Street in a Northeasterly direction 120 feet; thence at right angles a Southeasterly direction 88 feet; thence at right angles in a Southwesterly direction feet; thence at right angles in a Northwesterly direction 88 feet back to the Point of inning.

### AND ALSO PARCEL "A"

arcel of land, on the Island of Key West, adjacent to Lot 5 in Square 1 according to PROGRESSIVE LAND COMPANY'S DIAGRAM as recorded in Plat Book 1 at Page 5 of the Public ords of Monroe County, Florida; said parcel being described as follows: COMMENCE at the t corner of the said Lot 5 and run thence NE'ly along the NW'ly boundary line of the d Lot 5 for a distance of 4.8 feet to the FOINT OF BEGINNING of the parcel of land being cribed herein; thence continue NE'ly along the NW'ly boundary line of the said Lot 5 for istance of 46.0 feet; thence NW'ly and at right angles for a distance of 3.5 feet; nce SW'ly and at right angles for a distance of 46.0 feet; thence SE'ly and at right les for a distance of 3.5 feet back to the POINT OF BEGINNING.

NDARY SURVEY FOR: Sidney C. Snelgrove and Deborah A. Marshall-Snelgrove

**TIFIED TO:** 

Prudential Home Mortgage Company, Inc.; Keys Title & Abstract Company; Commonwealth Land Title Insurance Company; Sidney Caughman Snelgrove & Deborah Ann Marshall Snelgrove

West, Florida

PHILLIPS & TRICE SURVEYING, INC. Jose T. Sanchez, III, P.S.

Florida Reg. Cert. #5224

ature Date: October 20, 1993

FOINT OF BEGINNING

00 B

1

- FINANCE DEPARTMENT --