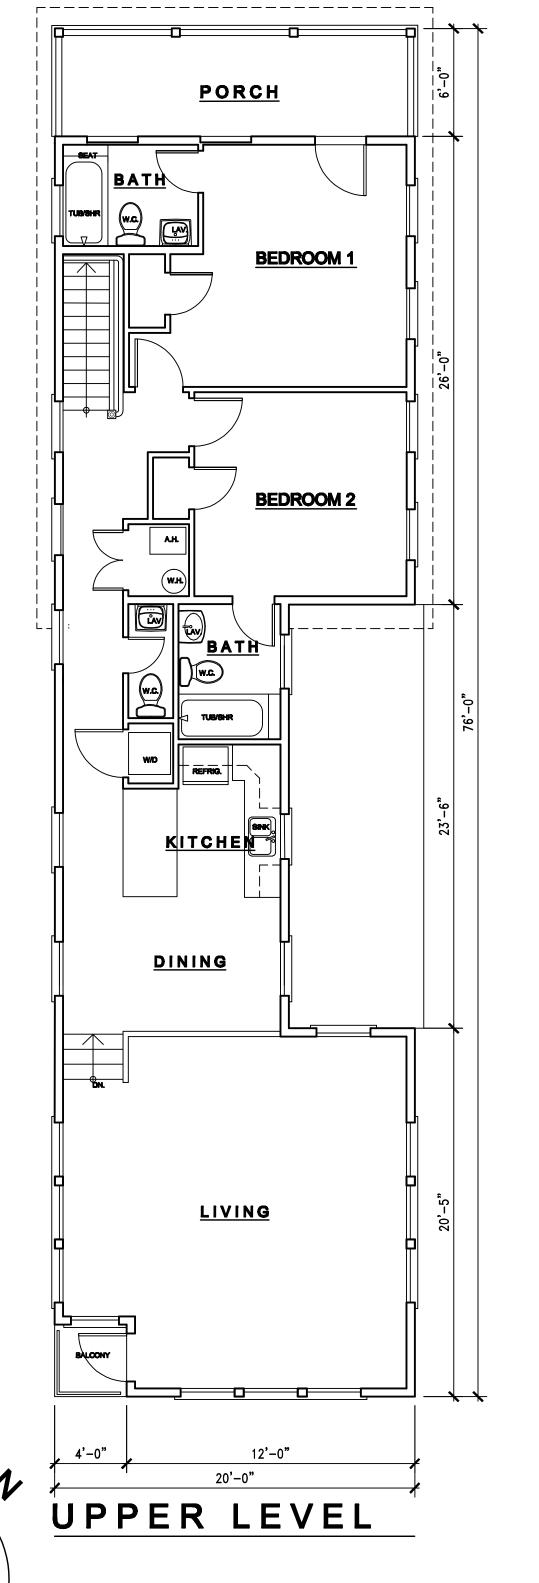

## Site Facts:

The building under review, build ca. 1890, is a contributing resource to the historic district. The building is located second towards the west, on the southwest corner of Caroline and Margaret Streets. The building is one of the oldest structures still stand within the urban block. The two-story frame vernacular historic house has been abandoned and neglected. The house has kept its original form, with the exception of the portion of the house, which was originally one-story that was changed before 1926 to a two-story rear addition with a two-story east side porch. It is clear in the circa 1965 that the two-story rear porch has become a one-story enclosed structure. The house includes two recognized units.

In July 25, 2017, the Commission approved plans for renovations and new addition to the rear of the house as well as the first reading for demolition.