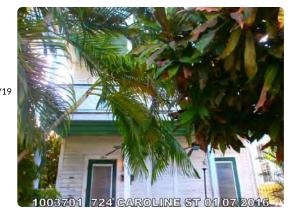

## Site Facts:

The building under review, build ca. 1890, is a contributing resource to the historic district. The building is located second towards the west, on the southwest corner of Caroline and Margaret Streets. The building is one of the oldest structures still stand within the urban block. The two-story frame vernacular historic house has been abandoned and neglected. The house has kept its original form, with the exception of the portion of the house, which was originally one-story that was changed before 1926 to a two-story rear addition with a two-story east side porch. It is clear in the circa 1965 that the two-story rear porch has become a one-story enclosed structure. The house includes two recognized units.