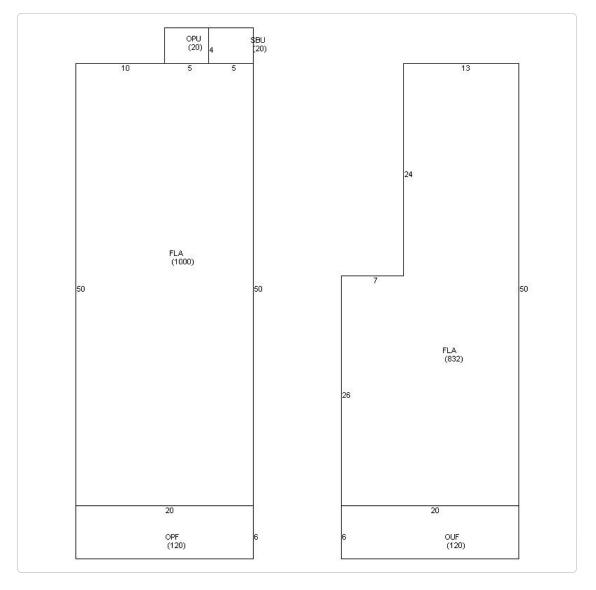

# OFUNITS 2

| RE#ORALTERNATEKEY:                                                                                                                                                                                                                                                 | 00003550-000000                                                                                                                                                                           |                                                                                                                                                      |                                                                                                                                                                                                                                                                   |
|--------------------------------------------------------------------------------------------------------------------------------------------------------------------------------------------------------------------------------------------------------------------|-------------------------------------------------------------------------------------------------------------------------------------------------------------------------------------------|------------------------------------------------------------------------------------------------------------------------------------------------------|-------------------------------------------------------------------------------------------------------------------------------------------------------------------------------------------------------------------------------------------------------------------|
| NAME ON DEED:                                                                                                                                                                                                                                                      | WILLIAM M CALDWELL                                                                                                                                                                        |                                                                                                                                                      | PHONE NUMBER 410-960-9633                                                                                                                                                                                                                                         |
| OWNER'S MAILING ADDRESS:                                                                                                                                                                                                                                           | 14 IVY HILL COURT                                                                                                                                                                         |                                                                                                                                                      | EMAIL GraceCwell@aol.com                                                                                                                                                                                                                                          |
|                                                                                                                                                                                                                                                                    | HUNT VALLEY, MD 21030                                                                                                                                                                     |                                                                                                                                                      |                                                                                                                                                                                                                                                                   |
| CONTRACTOR COMPANY NAME:                                                                                                                                                                                                                                           | N/A                                                                                                                                                                                       |                                                                                                                                                      | PHONE NUMBER                                                                                                                                                                                                                                                      |
| CONTRACTOR'S CONTACT PERSON:                                                                                                                                                                                                                                       | N/A                                                                                                                                                                                       |                                                                                                                                                      | EMAIL                                                                                                                                                                                                                                                             |
| ARCHITECT / ENGINEER'S NAME:                                                                                                                                                                                                                                       | DAVID KNOLL                                                                                                                                                                               |                                                                                                                                                      | PHONE NUMBER 305-745-8617                                                                                                                                                                                                                                         |
| ARCHITECT / ENGINEER'S ADDRESS:                                                                                                                                                                                                                                    | 19581 MAYAN ST.                                                                                                                                                                           |                                                                                                                                                      | EMAIL david@davidknollarch.com                                                                                                                                                                                                                                    |
|                                                                                                                                                                                                                                                                    | SUGARLOAF KEY, FL 33042                                                                                                                                                                   |                                                                                                                                                      |                                                                                                                                                                                                                                                                   |
| HARC: PROJECT LOCATED IN HISTORIC                                                                                                                                                                                                                                  | CDISTRICT OR IS CONTRIBL                                                                                                                                                                  | ITING: X YES NO                                                                                                                                      | (SEE PART C FOR HARC APPLICATION.)                                                                                                                                                                                                                                |
|                                                                                                                                                                                                                                                                    |                                                                                                                                                                                           | and and discould                                                                                                                                     | V2.5                                                                                                                                                                                                                                                              |
| CONTRACTPRICEFOR PROJECTORES                                                                                                                                                                                                                                       |                                                                                                                                                                                           |                                                                                                                                                      | N/A                                                                                                                                                                                                                                                               |
| FLORIDA STATUTE 837.06: WHOEVER KNOWING! PERFORMANCE OF HIS OR HER OFFICIAL DUTY S                                                                                                                                                                                 |                                                                                                                                                                                           |                                                                                                                                                      |                                                                                                                                                                                                                                                                   |
| X DEMOLITION  DETAILED PROJECT: RESUBMISSION HISTORIC STRUCTURE; DEMOLITION OF REBUILD IT TO THE SAME THREE DIMEN OVERHEAD ROOF STRUCTURE AT THE F PROPERTY; ADDITION OF A STOOP WITH SCHEFFLERA TREES AT THE NORTHEAS PROPERTY LINE TO MATCH THE EXISTIN REMOVED. | X SITE WORK X INTER OF REVISED PLANS TO THE EXTREMELY DETERIOR ITIONAL FOOTPRINT; DEMOREAR YARD; ADDITION OF A H STEPS AT THE EAST SIDE ST, FRONT CORNER OF THE NG; AND SITE WORK TO INCI | ONSIGNAGE IOR X EXTERIOR  INCLUDE THE RENOVA RATED EXISTING REAR I LITION OF A CONCRETE THREE HUNDRED SQUA YARD; REMOVAL OF TH PROPERTY; REPLACEMENT | TION OF THE EXISTING FRONT PORTION OF THE PORTION OF THE HISTORIC STRUCTURE AND CISTERN, GREENHOUSE STRUCTURE AND ARE FOOT PORTION AT THE REAR OF THE E COMPROMISED BOTTLE BRUSH AND ENT OF A FENCE AND GATE AT THE FRONT TREE WHERE THE EXISTING TREES HAVE BEEN |
| ARCHITECT PRINT MAME: DAVID KNOLL                                                                                                                                                                                                                                  |                                                                                                                                                                                           | IESAND OTHER PARTIES AS A<br>QUALIFIER PRINT NAME:                                                                                                   | APPLICABLE TO COMPLETE THE DESCRIBED PROJECT:                                                                                                                                                                                                                     |
| ARCHITECT/STONE                                                                                                                                                                                                                                                    |                                                                                                                                                                                           | QUALIFIER SIGNATURE:                                                                                                                                 |                                                                                                                                                                                                                                                                   |
| Notary Signature as to architect: Matalie                                                                                                                                                                                                                          | Offill                                                                                                                                                                                    | Notary Signature as to qualif                                                                                                                        | ier:                                                                                                                                                                                                                                                              |
| STATE OF FLORIDA; COUNTY OF MONROE, SWOR                                                                                                                                                                                                                           | RN TO AND SCRIBED BEFORE ME                                                                                                                                                               | STATE OF FLORIDA; COUNTY OF MONROE, SWORN TO AND SCRIBED BEFORE ME THISDAY OF, 20                                                                    |                                                                                                                                                                                                                                                                   |
| NATALIE L. HILL Commission # GG 0 Expires November 2 Bonded Thru Troy Fain Insura                                                                                                                                                                                  | 9, 2020<br>ance 800-385-7019                                                                                                                                                              |                                                                                                                                                      |                                                                                                                                                                                                                                                                   |