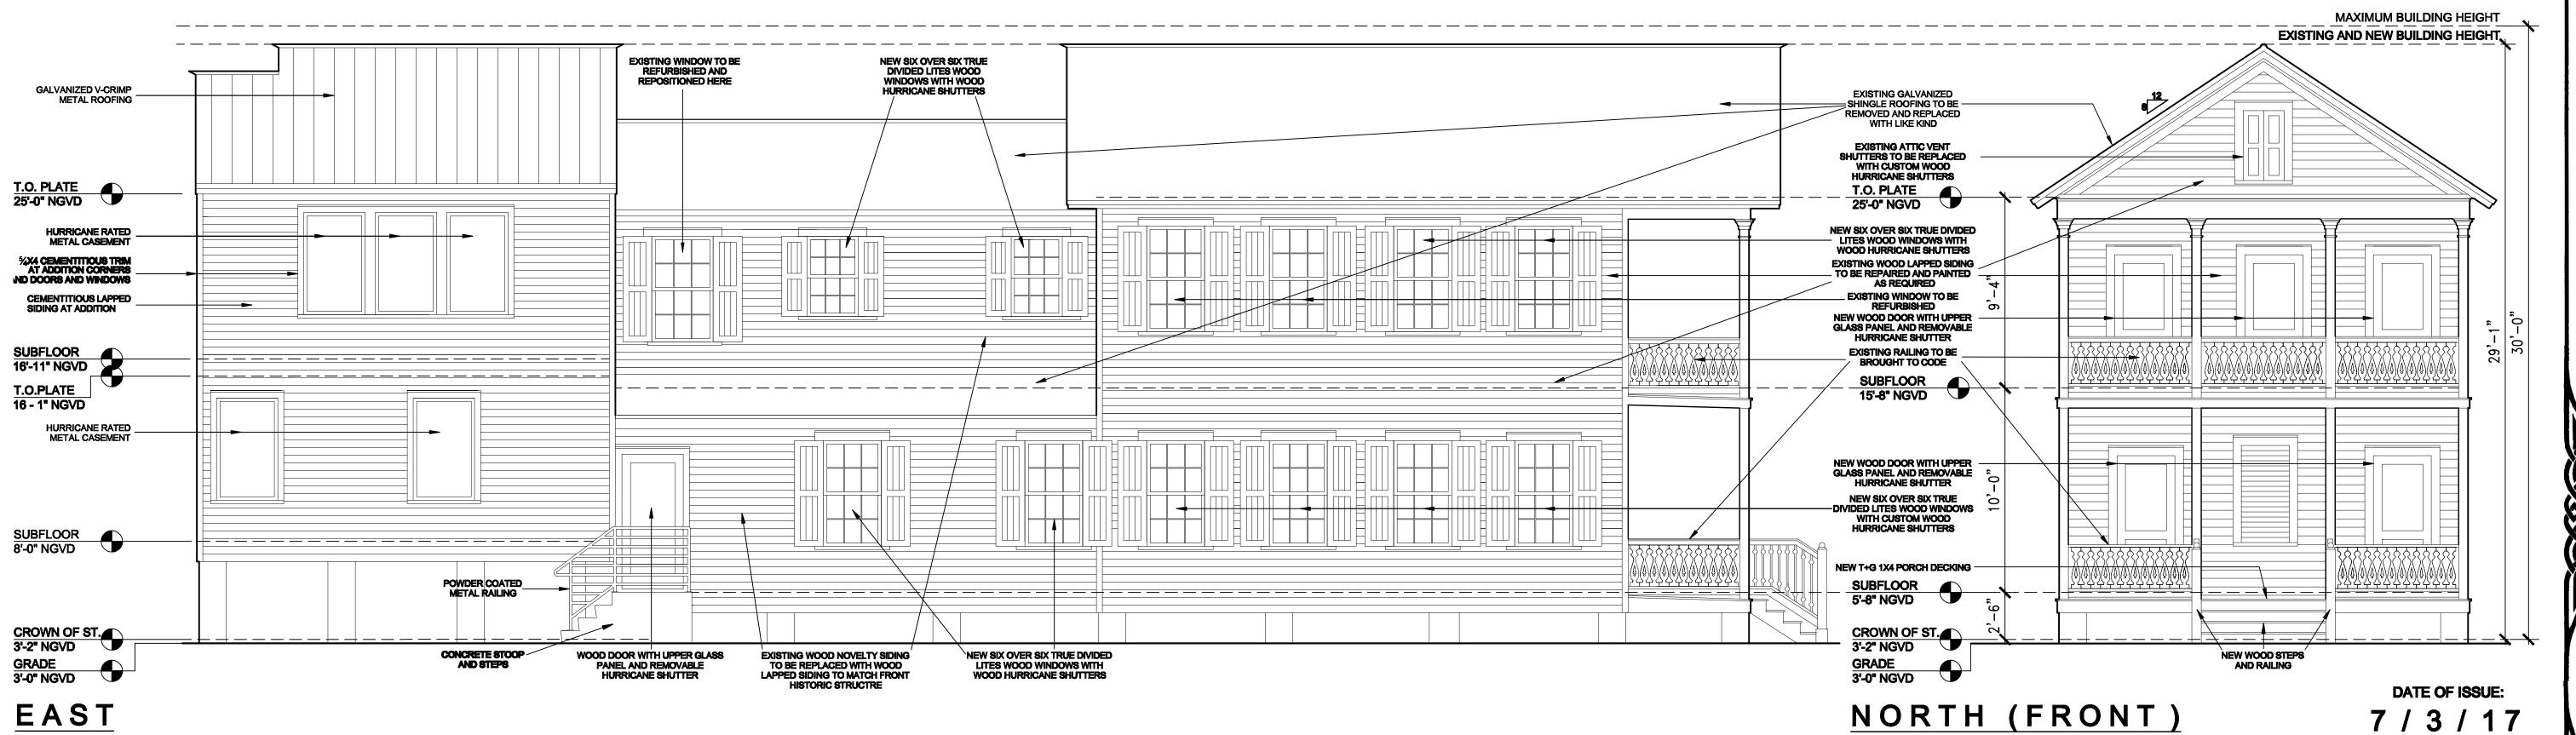

## **Description of Work:**

Demolition of rear wall end one-story rear addition. Demolition of cistern, greenhouse, and overhead roof structure at the rear yard. Second Reading.

In July 25, 2017, the Commission approved plans for renovations and new addition to the rear of the house as well as the first reading for demolition.

## **Staff Analysis**

The plan includes the demolition of several non-historic elements found in the rear of the site. At the time of this report the greenhouse, which was a non-historic structure made with wood lattice, has been already removed.