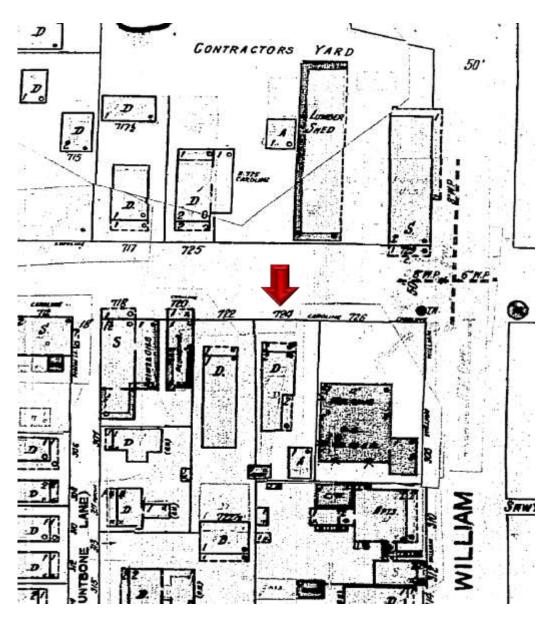

It is important to mention that staff has studied available information regarding the above ground cistern - "concrete shed" on the survey, that is proposed to be demolished. The Sanborn maps from 1899 through 1948, depict a cistern on the rear yard of the property. The 1948 color-coded Sanborn map depicts the cistern in blue color, which means that the structure is in concrete or masonry. The 1962 Sanborn map does not portrait any accessory structure on the site. The separation between the cistern and the historic rear footprint of the house in the Sanborn maps versus the location of the "concrete shed" in the survey are very similar. In addition, the construction materials are definitely more than 50 years old. It is evident that the height of the structure was altered through time and that the old mango tree roots have done some damage to the structure. For those reasons, staff will consider and review the request for this structure to be demolished as a historic resource.

1948 Sanborn map over imposed to submitted survey.

It is staff's opinion that the request for the proposed demolition of the above-ground cistern should be reviewed based by the demolition criteria of Chapter 102 Section 218 of the LDR's. The criteria state the following;