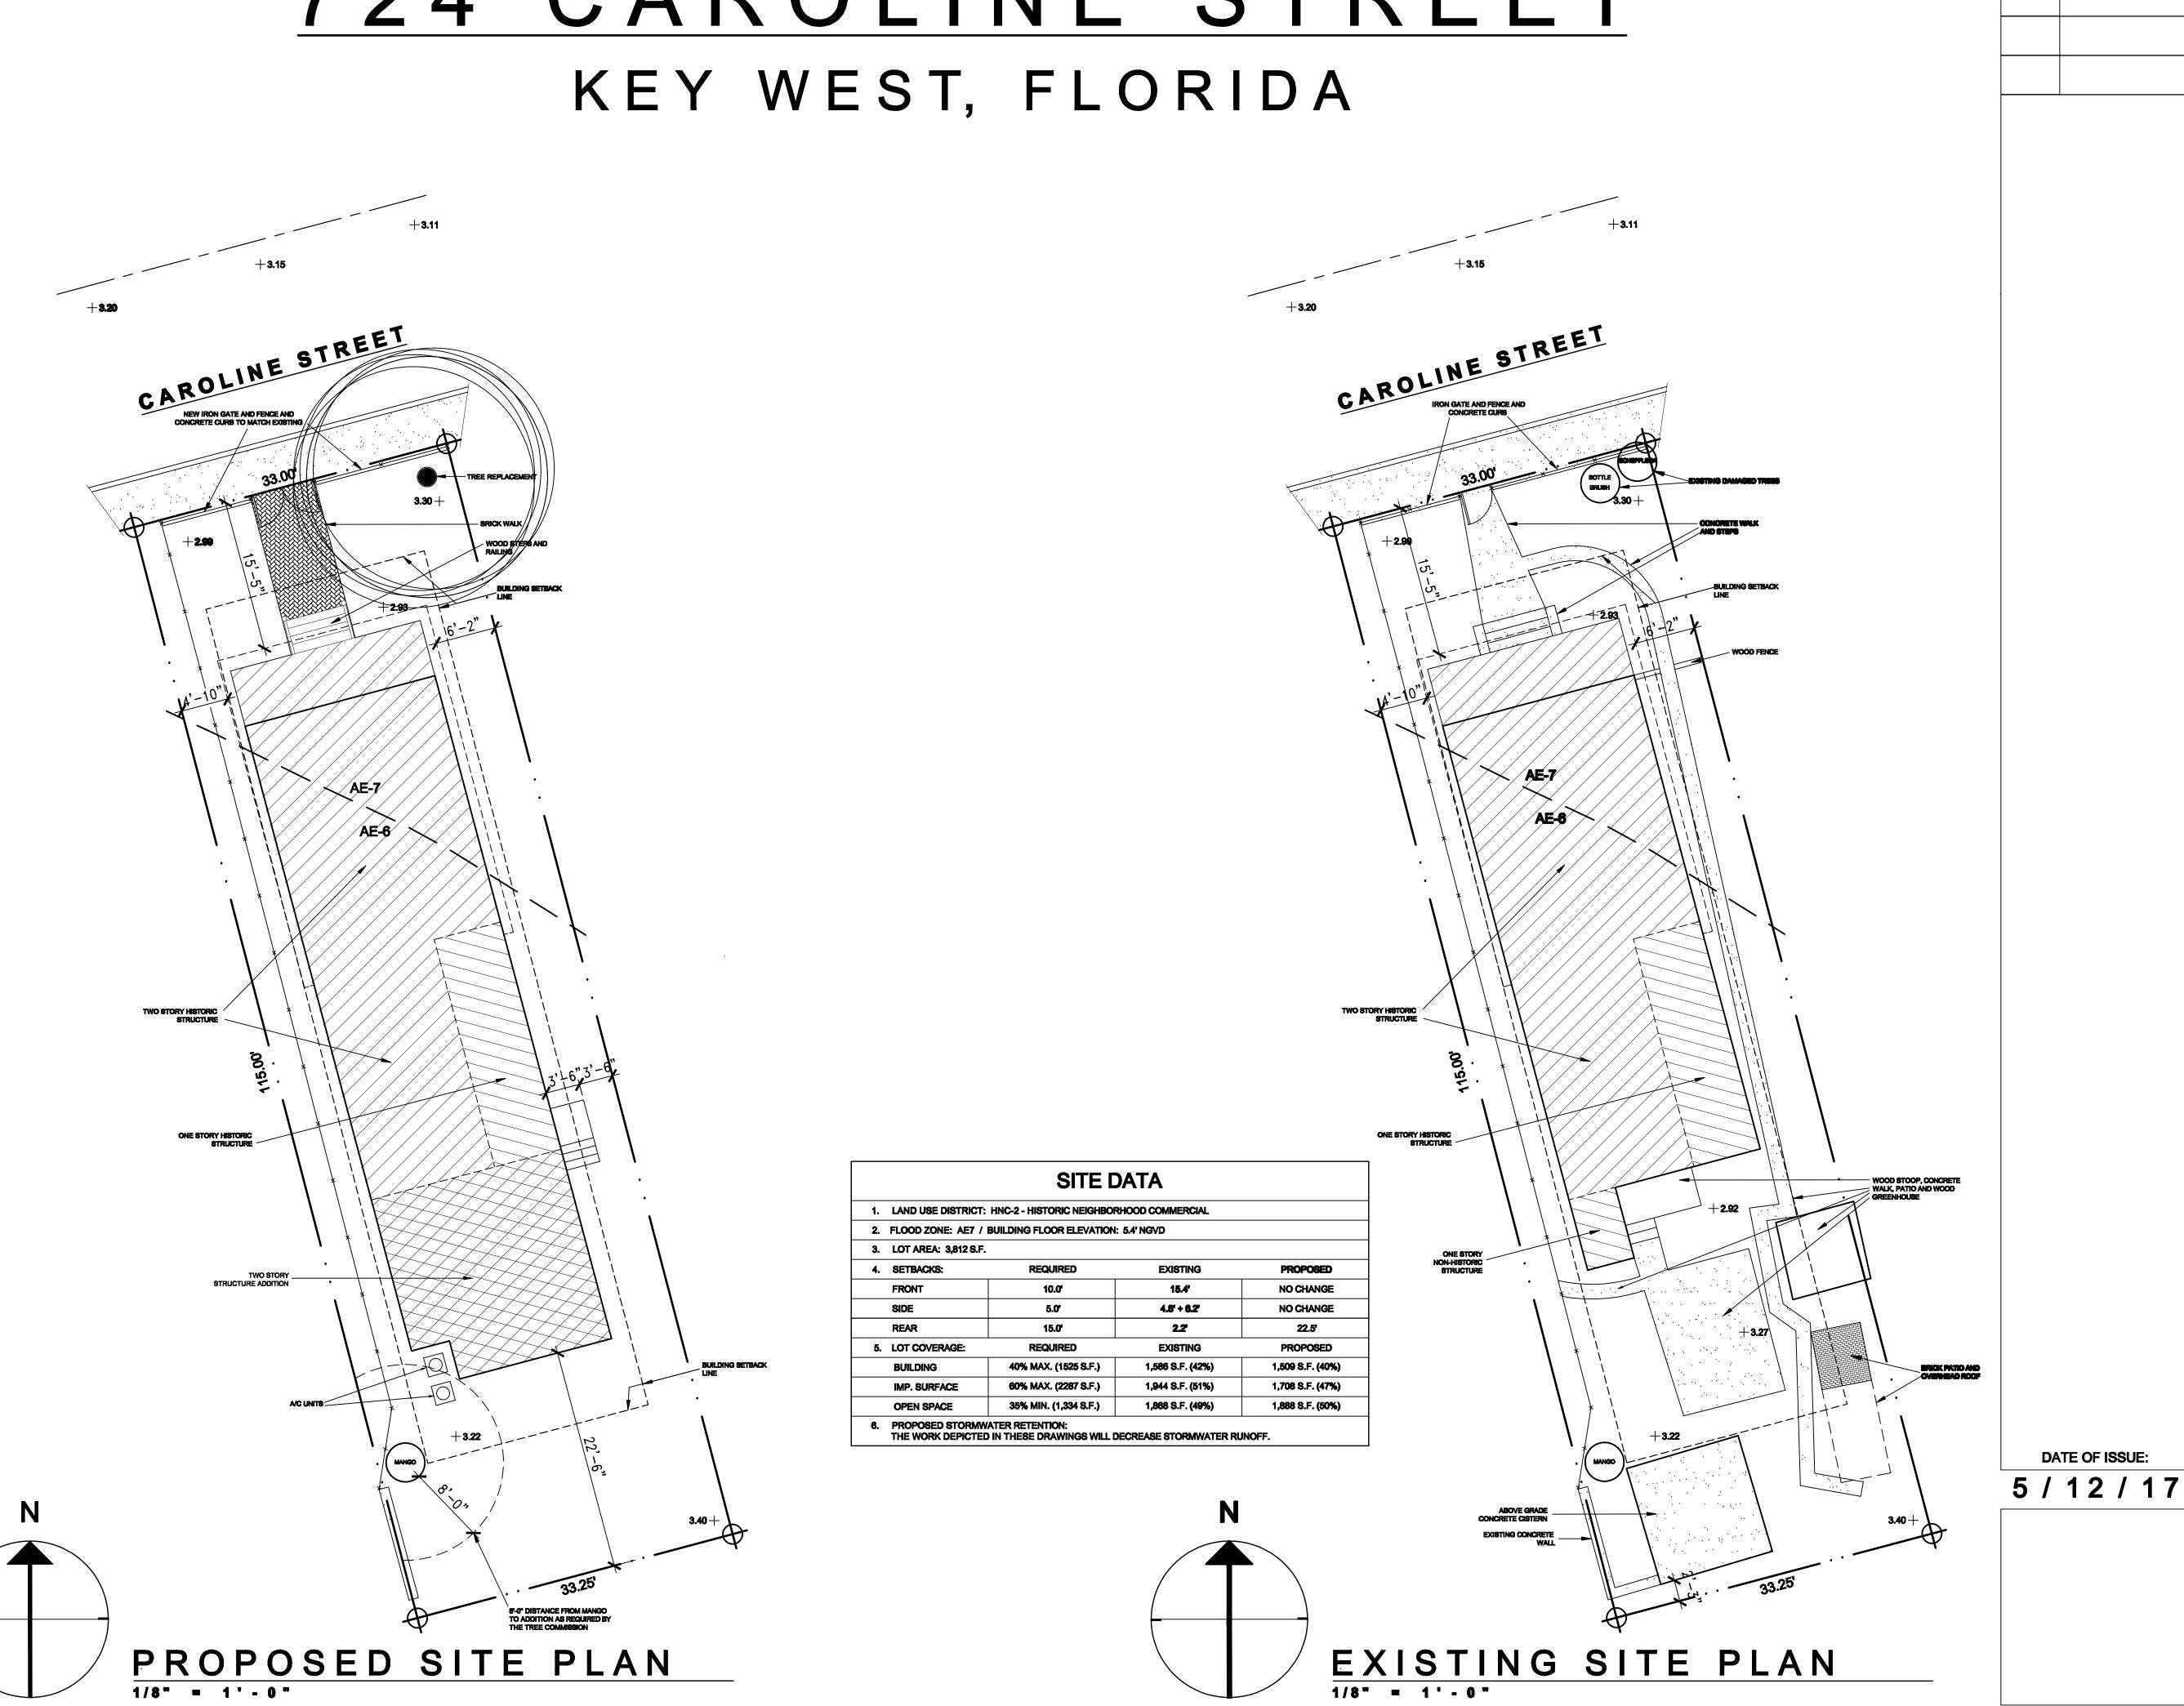

## **Description of Work:**

Demolition of rear wall end one-story rear addition. Demolition of cistern, greenhouse, and overhead roof structure at the rear yard. Second Reading.

## Site Facts:

The building under review, build ca. 1890, is a contributing resource to the historic district. The building is located second towards the west, on the southwest corner of Caroline and Margaret Streets. The building is one of the oldest structures still stand within the urban block. The two-story frame vernacular historic house has been abandoned and neglected. The house has kept its original form, with the exception of the portion of the house, which was originally one-story that was changed before 1926 to a two-story rear addition with a two-story east side porch. It is clear in the circa 1965 that the two-story rear porch has become a one-story enclosed structure. The house includes two recognized units.

In July 25, 2017, the Commission approved plans for renovations and new addition to the rear of the house as well as the first reading for demolition.

## **Staff Analysis**

The plan includes the demolition of several non-historic elements found in the rear of the site. At the time of this report the greenhouse, which was a non-historic structure made with wood lattice, has been already removed.

It is important to mention that staff has studied available information regarding the above ground cistern - "concrete shed" on the survey, that is proposed to be demolished. The Sanborn maps from 1899 through 1948, depict a cistern on the rear yard of the property. The 1948 color-coded Sanborn map depicts the cistern in blue color, which means that the structure is in concrete or masonry. The 1962 Sanborn map does not portrait any accessory structure on the site. The separation between the cistern and the historic rear footprint of the house in the Sanborn maps versus the location of the "concrete shed" in the survey are very similar. In addition, the construction materials are definitely more than 50 years old. It is evident that the height of the structure was altered through time and that the old mango tree roots have done some damage to the structure. For those reasons, staff will consider and review the request for this structure to be demolished as a historic resource.

1948 Sanborn map over imposed to submitted survey.

It is staff's opinion that the request for the proposed demolition of the above-ground cistern should be reviewed based by the demolition criteria of Chapter 102 Section 218 of the LDR's. The criteria state the following;