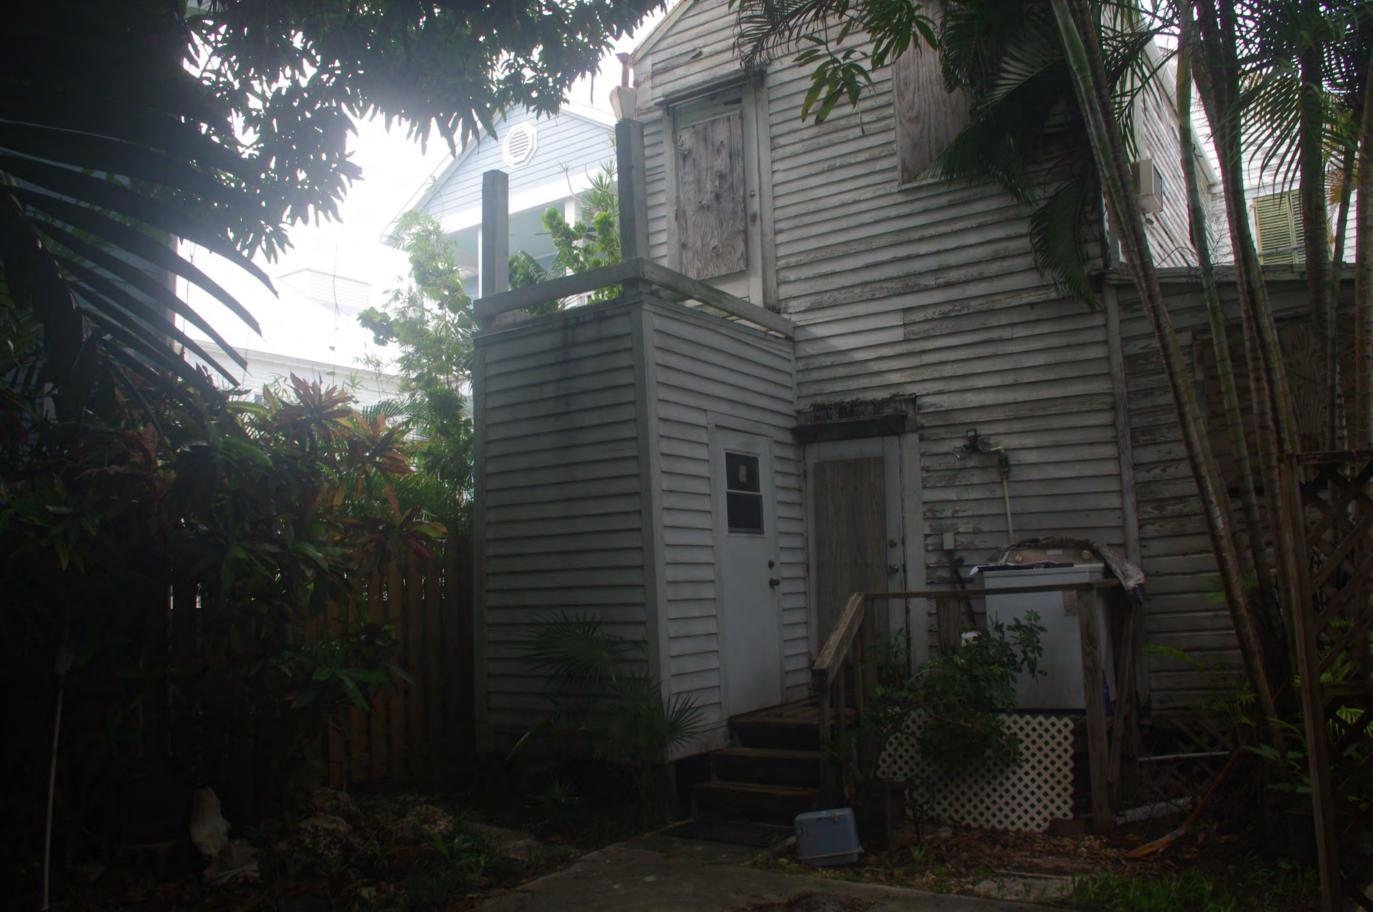

## Site Facts:

The building under review, build ca. 1890, is a contributing resource to the historic district. The building is located second towards the west, on the southwest corner of Caroline and Margaret Streets. The building is one of the oldest structures still stand within the urban block. The two-story frame vernacular historic house has been abandoned and neglected. The house has kept its original form, with the exception of the portion of the house, which was originally one-story that was changed before 1926 to a two-story rear addition with a two-story east side porch. It is clear in the circa 1965 that the two-story rear porch has become a one-story enclosed structure. The house includes two recognized units.

## **Staff Analysis**

The plan includes the demolition of several non-historic elements found in the rear of the site. At the time of this report the greenhouse, which was a non-historic structure made with wood lattice, has been already removed.