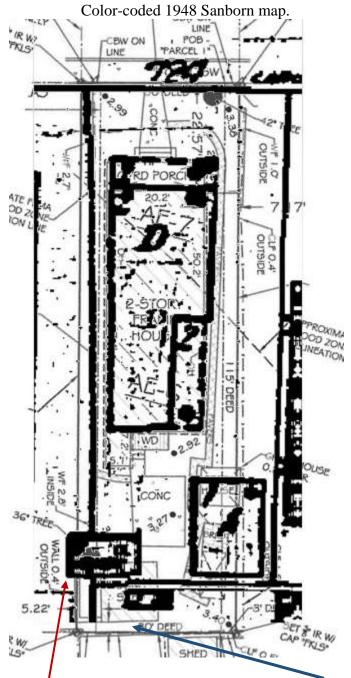

It is important to mention that staff has studied available information regarding the above ground cistern - "concrete shed" on the survey, that is proposed to be demolished. The Sanborn maps from 1899 through 1948, depict a cistern on the rear yard of the property. The 1948 color-coded Sanborn map depicts the cistern in blue color, which means that the structure is in concrete or masonry. The 1962 Sanborn map does not portrait any accessory structure on the site. The separation between the cistern and the historic rear footprint of the house in the Sanborn maps versus the location of the "concrete shed" in the survey are very similar. In addition, the construction materials are definitely more than 50 years old. It is evident that the height of the structure was altered through time and that the old mango tree roots have done some damage to the structure. For those reasons, staff will consider and review the request for this structure to be demolished as a historic resource.

1948 Sanborn map over imposed to submitted survey.

It is staff's opinion that the request for the proposed demolition of the above-ground cistern should be reviewed based by the demolition criteria of Chapter 102 Section 218 of the LDR's. The criteria state the following;