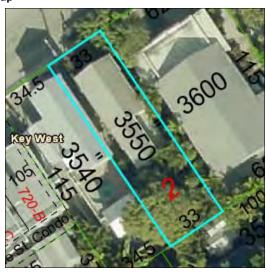

It is important to mention that staff has studied available information regarding the above ground cistern - "concrete shed" on the survey, that is proposed to be demolished. The Sanborn maps from 1899 through 1948, depict a cistern on the rear yard of the property. The 1948 color-coded Sanborn map depicts the cistern in blue color, which means that the structure is in concrete or masonry. The 1962 Sanborn map does not portrait any accessory structure on the site. The separation between the cistern and the historic rear footprint of the house in the Sanborn maps versus the location of the "concrete shed" in the survey are very similar. In addition, the construction materials are definitely more than 50 years old. It is evident that the height of the structure was altered through time and that the old mango tree roots have done some damage to the structure. For those reasons, staff will consider and review the request for this structure to be demolished as a historic resource.

1948 Sanborn map over imposed to submitted survey.

It is staff's opinion that the request for the proposed demolition of the above-ground cistern should be reviewed based by the demolition criteria of Chapter 102 Section 218 of the LDR's. The criteria state the following;