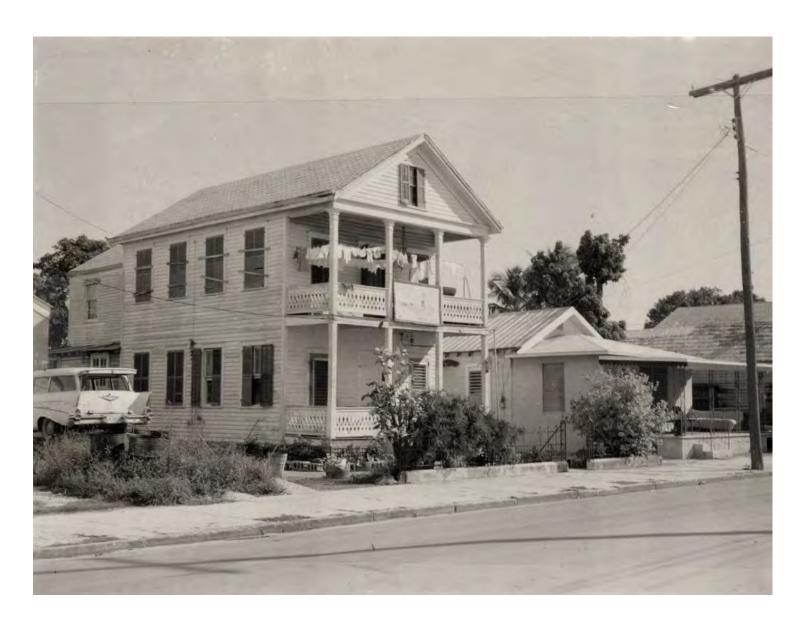

## Site Facts:

The building under review, build ca. 1890, is a contributing resource to the historic district. The building is located second towards the west, on the southwest corner of Caroline and Margaret Streets. The building is one of the oldest structures still stand within the urban block. The two-story frame vernacular historic house has been abandoned and neglected. The house has kept its original form, with the exception of the portion of the house, which was originally one-story that was changed before 1926 to a two-story rear addition with a two-story east side porch. It is clear in the circa 1965 that the two-story rear porch has become a one-story enclosed structure. The house includes two recognized units.