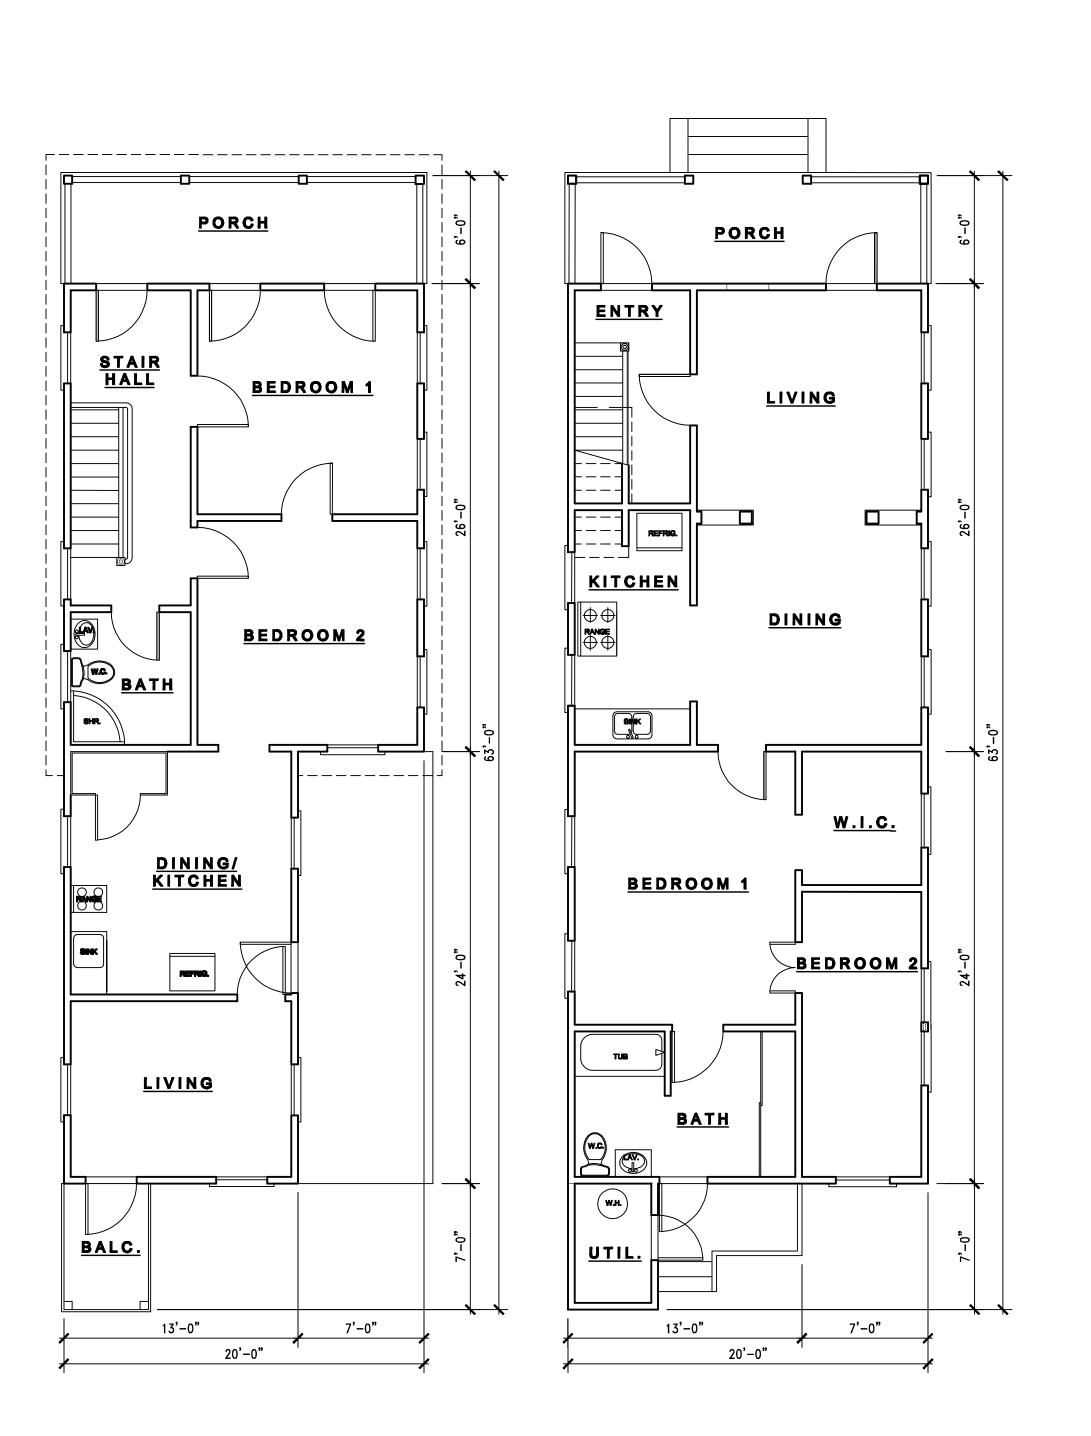

## Site Facts:

The building under review, build ca. 1890, is a contributing resource to the historic district. The building is located second towards the west, on the southwest corner of Caroline and Margaret Streets. The building is one of the oldest structures still stand within the urban block. The two-story frame vernacular historic house has been abandoned and neglected. The house has kept its original form, with the exception of the portion of the house, which was originally one-story that was changed before 1926 to a two-story rear addition with a two-story east side porch. It is clear in the circa 1965 that the two-story rear porch has become a one-story enclosed structure. The house includes two recognized units.

# OFUNITS 2

| RE#ORALTERNATEKEY:                                                                                                                                                                                                                                                 | 00003550-000000                                                                                                                                                                           |                                                                                                                                                      |                                                                                                                                                                                                                                                                   |
|--------------------------------------------------------------------------------------------------------------------------------------------------------------------------------------------------------------------------------------------------------------------|-------------------------------------------------------------------------------------------------------------------------------------------------------------------------------------------|------------------------------------------------------------------------------------------------------------------------------------------------------|-------------------------------------------------------------------------------------------------------------------------------------------------------------------------------------------------------------------------------------------------------------------|
| NAME ON DEED:                                                                                                                                                                                                                                                      | WILLIAM M CALDWELL                                                                                                                                                                        |                                                                                                                                                      | PHONE NUMBER 410-960-9633                                                                                                                                                                                                                                         |
| OWNER'S MAILING ADDRESS:                                                                                                                                                                                                                                           | 14 IVY HILL COURT                                                                                                                                                                         |                                                                                                                                                      | EMAIL GraceCwell@aol.com                                                                                                                                                                                                                                          |
|                                                                                                                                                                                                                                                                    | HUNT VALLEY, MD 21030                                                                                                                                                                     |                                                                                                                                                      |                                                                                                                                                                                                                                                                   |
| CONTRACTOR COMPANY NAME:                                                                                                                                                                                                                                           | N/A                                                                                                                                                                                       |                                                                                                                                                      | PHONE NUMBER                                                                                                                                                                                                                                                      |
| CONTRACTOR'S CONTACT PERSON:                                                                                                                                                                                                                                       | N/A                                                                                                                                                                                       |                                                                                                                                                      | EMAIL                                                                                                                                                                                                                                                             |
| ARCHITECT / ENGINEER'S NAME:                                                                                                                                                                                                                                       | DAVID KNOLL                                                                                                                                                                               |                                                                                                                                                      | PHONE NUMBER 305-745-8617                                                                                                                                                                                                                                         |
| ARCHITECT / ENGINEER'S ADDRESS:                                                                                                                                                                                                                                    | 19581 MAYAN ST.                                                                                                                                                                           |                                                                                                                                                      | EMAIL david@davidknollarch.com                                                                                                                                                                                                                                    |
|                                                                                                                                                                                                                                                                    | SUGARLOAF KEY, FL 33042                                                                                                                                                                   |                                                                                                                                                      |                                                                                                                                                                                                                                                                   |
| HARC: PROJECT LOCATED IN HISTORIC                                                                                                                                                                                                                                  | CDISTRICT OR IS CONTRIBL                                                                                                                                                                  | ITING: X YES NO                                                                                                                                      | (SEE PART C FOR HARC APPLICATION.)                                                                                                                                                                                                                                |
|                                                                                                                                                                                                                                                                    |                                                                                                                                                                                           | and and discould                                                                                                                                     | V2.5                                                                                                                                                                                                                                                              |
| CONTRACTPRICEFOR PROJECTORES                                                                                                                                                                                                                                       |                                                                                                                                                                                           |                                                                                                                                                      | N/A                                                                                                                                                                                                                                                               |
| FLORIDA STATUTE 837.06: WHOEVER KNOWING! PERFORMANCE OF HIS OR HER OFFICIAL DUTY S                                                                                                                                                                                 |                                                                                                                                                                                           |                                                                                                                                                      |                                                                                                                                                                                                                                                                   |
| X DEMOLITION  DETAILED PROJECT: RESUBMISSION HISTORIC STRUCTURE; DEMOLITION OF REBUILD IT TO THE SAME THREE DIMEN OVERHEAD ROOF STRUCTURE AT THE F PROPERTY; ADDITION OF A STOOP WITH SCHEFFLERA TREES AT THE NORTHEAS PROPERTY LINE TO MATCH THE EXISTIN REMOVED. | X SITE WORK X INTER OF REVISED PLANS TO THE EXTREMELY DETERIOR ITIONAL FOOTPRINT; DEMOREAR YARD; ADDITION OF A H STEPS AT THE EAST SIDE ST, FRONT CORNER OF THE NG; AND SITE WORK TO INCI | ONSIGNAGE IOR X EXTERIOR  INCLUDE THE RENOVA RATED EXISTING REAR I LITION OF A CONCRETE THREE HUNDRED SQUA YARD; REMOVAL OF TH PROPERTY; REPLACEMENT | TION OF THE EXISTING FRONT PORTION OF THE PORTION OF THE HISTORIC STRUCTURE AND CISTERN, GREENHOUSE STRUCTURE AND ARE FOOT PORTION AT THE REAR OF THE E COMPROMISED BOTTLE BRUSH AND ENT OF A FENCE AND GATE AT THE FRONT TREE WHERE THE EXISTING TREES HAVE BEEN |
| ARCHITECT PRINT MAME: DAVID KNOLL                                                                                                                                                                                                                                  |                                                                                                                                                                                           | IESAND OTHER PARTIES AS A<br>QUALIFIER PRINT NAME:                                                                                                   | APPLICABLE TO COMPLETE THE DESCRIBED PROJECT:                                                                                                                                                                                                                     |
| ARCHITECT/STONE                                                                                                                                                                                                                                                    |                                                                                                                                                                                           | QUALIFIER SIGNATURE:                                                                                                                                 |                                                                                                                                                                                                                                                                   |
| Notary Signature as to architect: Matalie                                                                                                                                                                                                                          | Offill                                                                                                                                                                                    | Notary Signature as to qualif                                                                                                                        | ier:                                                                                                                                                                                                                                                              |
| STATE OF FLORIDA; COUNTY OF MONROE, SWOR                                                                                                                                                                                                                           | RN TO AND SCRIBED BEFORE ME                                                                                                                                                               | STATE OF FLORIDA; COUNTY OF MONROE, SWORN TO AND SCRIBED BEFORE ME THISDAY OF, 20                                                                    |                                                                                                                                                                                                                                                                   |
| NATALIE L. HILL Commission # GG 0 Expires November 2 Bonded Thru Troy Fain Insura                                                                                                                                                                                  | 9, 2020<br>ance 800-385-7019                                                                                                                                                              |                                                                                                                                                      |                                                                                                                                                                                                                                                                   |