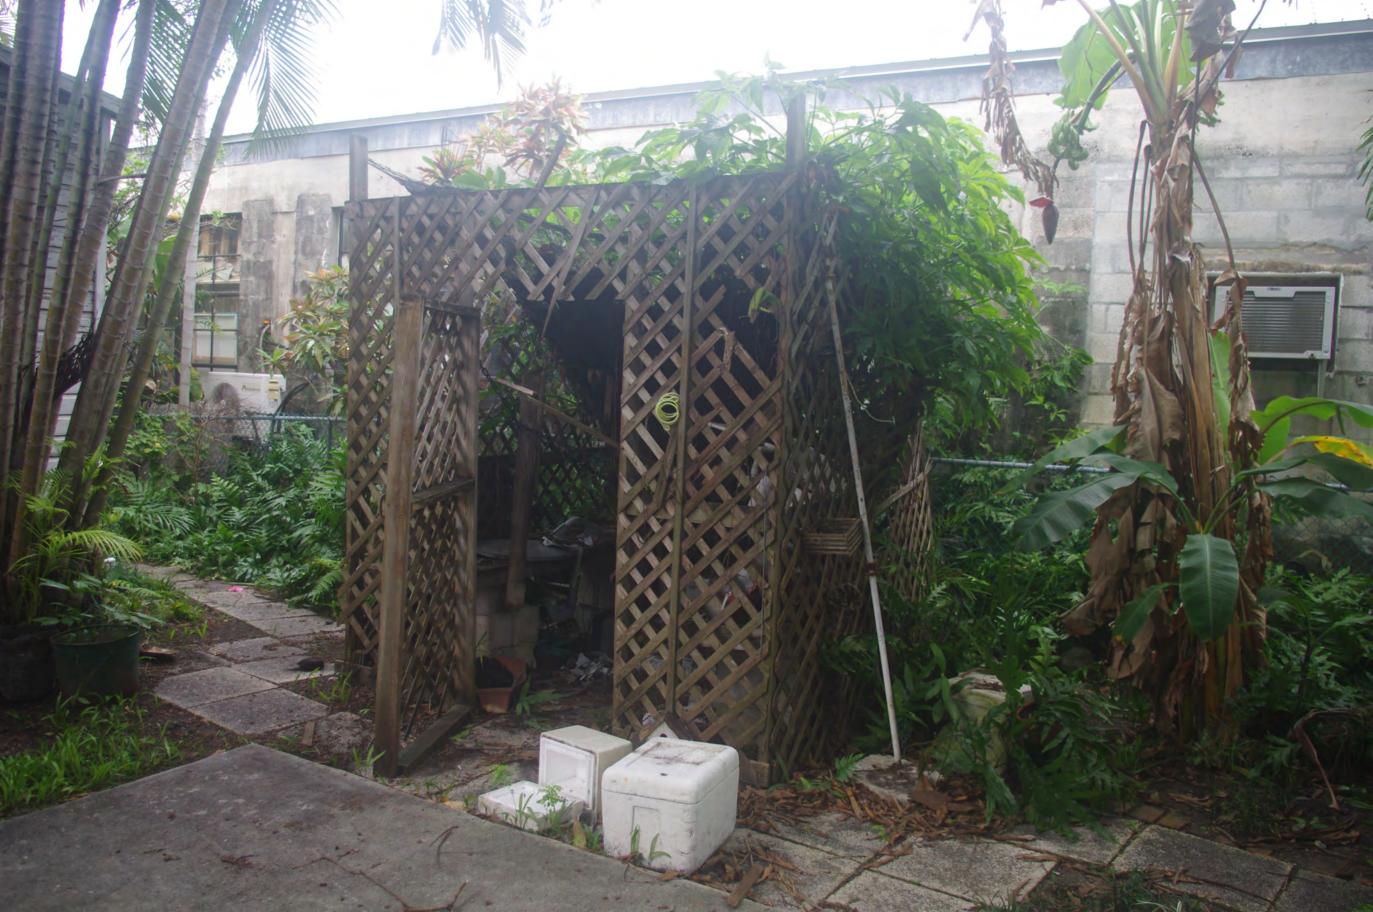

## **Description of Work:**

Demolition of rear wall end one-story rear addition. Demolition of cistern, greenhouse, and overhead roof structure at the rear yard. Second Reading.

## **Staff Analysis**

The plan includes the demolition of several non-historic elements found in the rear of the site. At the time of this report the greenhouse, which was a non-historic structure made with wood lattice, has been already removed.

It is important to mention that staff has studied available information regarding the above ground cistern - "concrete shed" on the survey, that is proposed to be demolished. The Sanborn maps from 1899 through 1948, depict a cistern on the rear yard of the property. The 1948 color-coded Sanborn map depicts the cistern in blue color, which means that the structure is in concrete or masonry. The 1962 Sanborn map does not portrait any accessory structure on the site. The separation between the cistern and the historic rear footprint of the house in the Sanborn maps versus the location of the "concrete shed" in the survey are very similar. In addition, the construction materials are definitely more than 50 years old. It is evident that the height of the structure was altered through time and that the old mango tree roots have done some damage to the structure. For those reasons, staff will consider and review the request for this structure to be demolished as a historic resource.