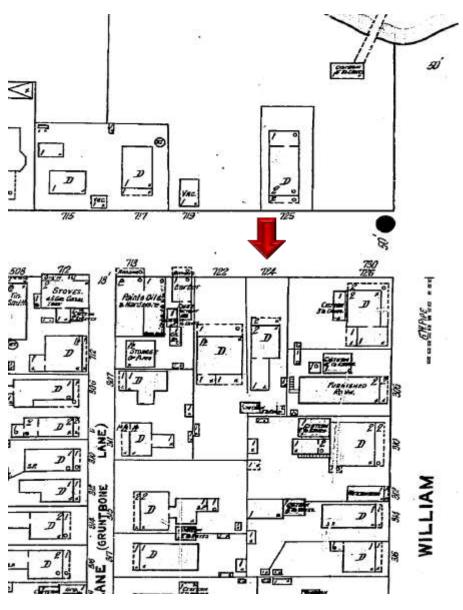

It is important to mention that staff has studied available information regarding the above ground cistern - "concrete shed" on the survey, that is proposed to be demolished. The Sanborn maps from 1899 through 1948, depict a cistern on the rear yard of the property. The 1948 color-coded Sanborn map depicts the cistern in blue color, which means that the structure is in concrete or masonry. The 1962 Sanborn map does not portrait any accessory structure on the site. The separation between the cistern and the historic rear footprint of the house in the Sanborn maps versus the location of the "concrete shed" in the survey are very similar. In addition, the construction materials are definitely more than 50 years old. It is evident that the height of the structure was altered through time and that the old mango tree roots have done some damage to the structure. For those reasons, staff will consider and review the request for this structure to be demolished as a historic resource.

1948 Sanborn map over imposed to submitted survey.

It is staff's opinion that the request for the proposed demolition of the above-ground cistern should be reviewed based by the demolition criteria of Chapter 102 Section 218 of the LDR's. The criteria state the following;