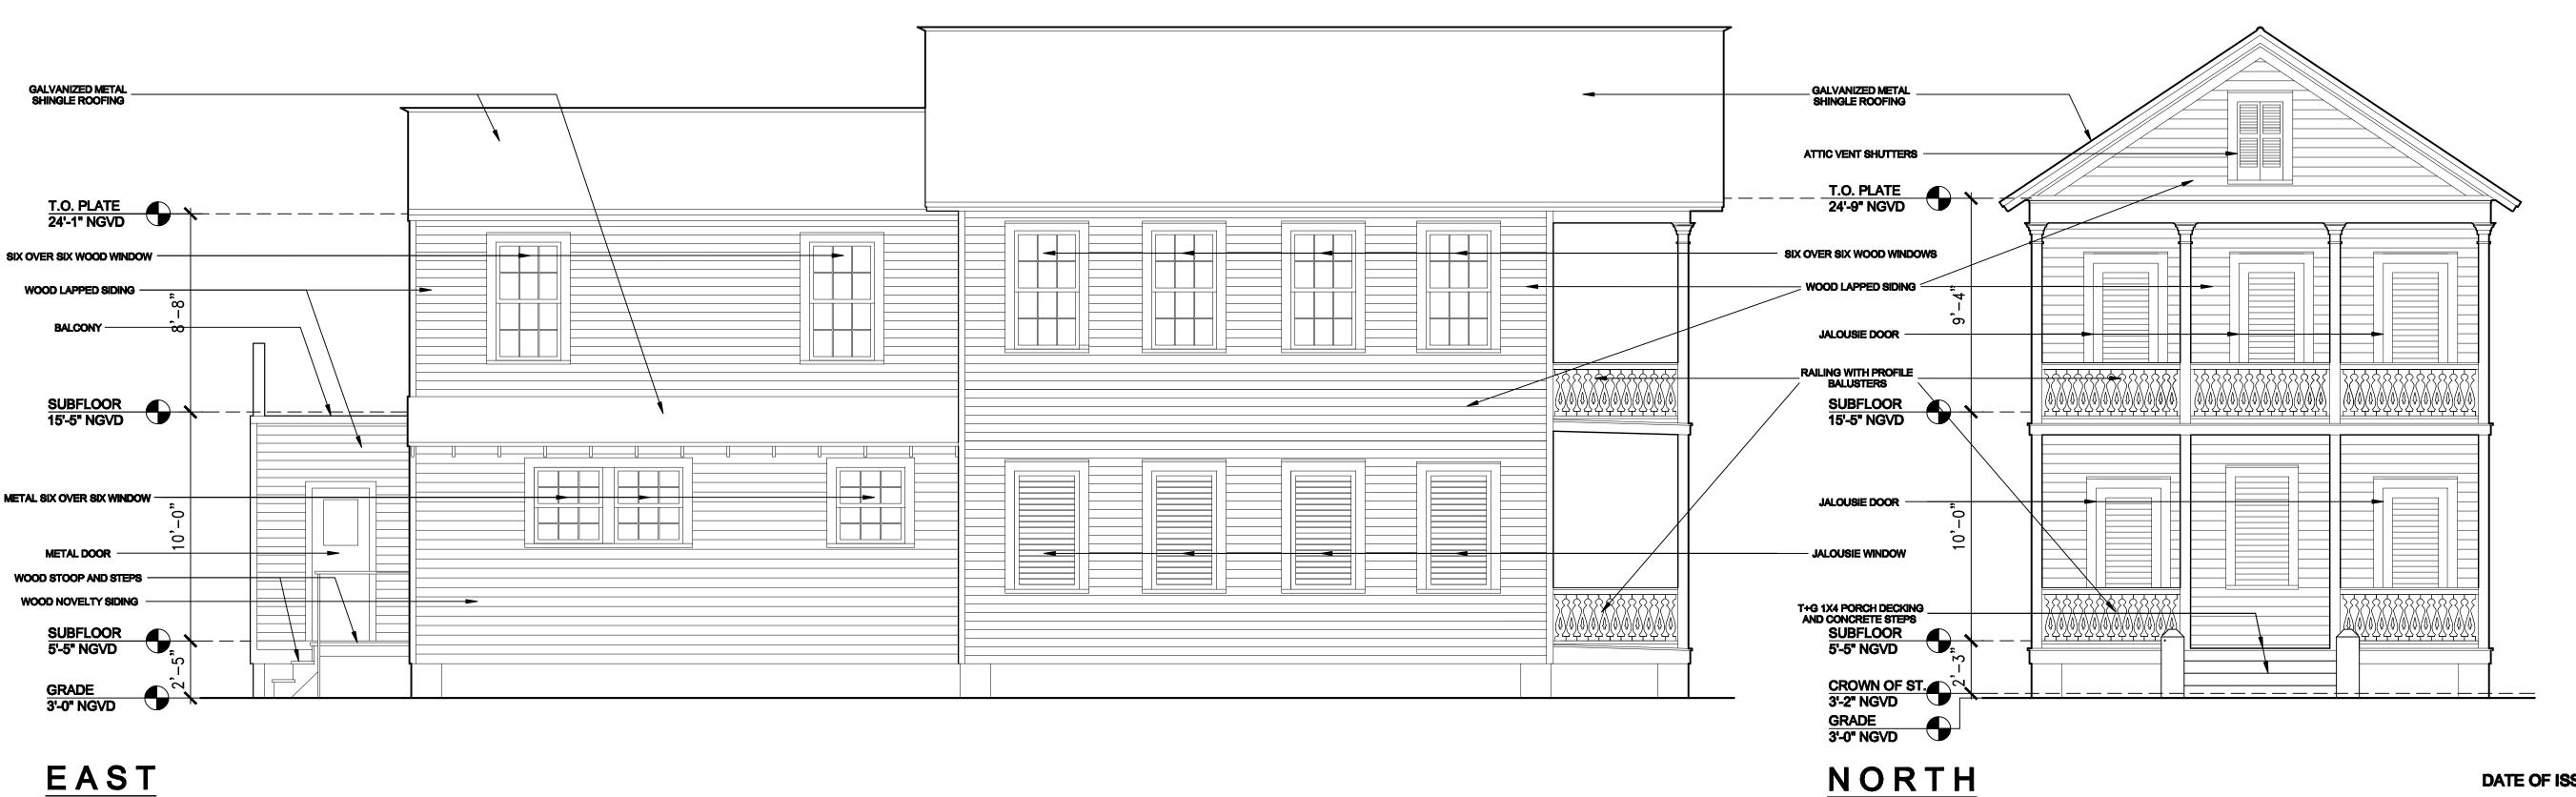

## Site Facts:

The building under review, build ca. 1890, is a contributing resource to the historic district. The building is located second towards the west, on the southwest corner of Caroline and Margaret Streets. The building is one of the oldest structures still stand within the urban block. The two-story frame vernacular historic house has been abandoned and neglected. The house has kept its original form, with the exception of the portion of the house, which was originally one-story that was changed before 1926 to a two-story rear addition with a two-story east side porch. It is clear in the circa 1965 that the two-story rear porch has become a one-story enclosed structure. The house includes two recognized units.

In July 25, 2017, the Commission approved plans for renovations and new addition to the rear of the house as well as the first reading for demolition.