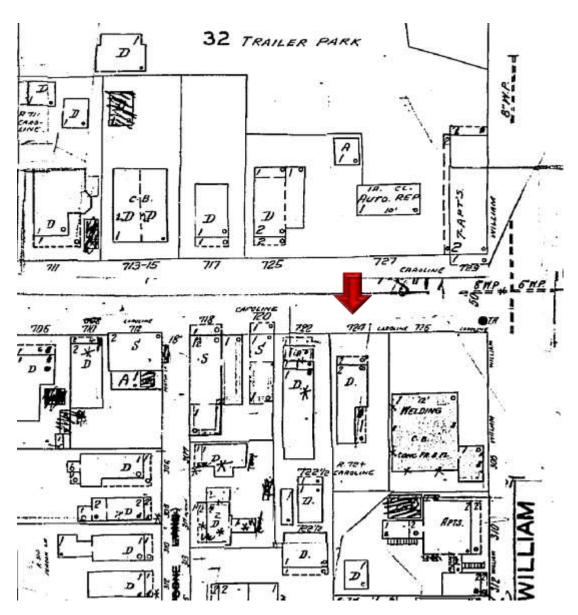

It is important to mention that staff has studied available information regarding the above ground cistern - "concrete shed" on the survey, that is proposed to be demolished. The Sanborn maps from 1899 through 1948, depict a cistern on the rear yard of the property. The 1948 color-coded Sanborn map depicts the cistern in blue color, which means that the structure is in concrete or masonry. The 1962 Sanborn map does not portrait any accessory structure on the site. The separation between the cistern and the historic rear footprint of the house in the Sanborn maps versus the location of the "concrete shed" in the survey are very similar. In addition, the construction materials are definitely more than 50 years old. It is evident that the height of the structure was altered through time and that the old mango tree roots have done some damage to the structure. For those reasons, staff will consider and review the request for this structure to be demolished as a historic resource.

1948 Sanborn map over imposed to submitted survey.

It is staff's opinion that the request for the proposed demolition of the above-ground cistern should be reviewed based by the demolition criteria of Chapter 102 Section 218 of the LDR's. The criteria state the following;