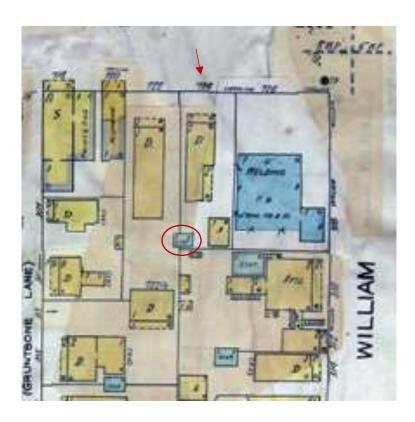

It is important to mention that staff has studied available information regarding the above ground cistern - "concrete shed" on the survey, that is proposed to be demolished. The Sanborn maps from 1899 through 1948, depict a cistern on the rear yard of the property. The 1948 color-coded Sanborn map depicts the cistern in blue color, which means that the structure is in concrete or masonry. The 1962 Sanborn map does not portrait any accessory structure on the site. The separation between the cistern and the historic rear footprint of the house in the Sanborn maps versus the location of the "concrete shed" in the survey are very similar. In addition, the construction materials are definitely more than 50 years old. It is evident that the height of the structure was altered through time and that the old mango tree roots have done some damage to the structure. For those reasons, staff will consider and review the request for this structure to be demolished as a historic resource.

1948 Sanborn map over imposed to submitted survey.

It is staff's opinion that the request for the proposed demolition of the above-ground cistern should be reviewed based by the demolition criteria of Chapter 102 Section 218 of the LDR's. The criteria state the following;