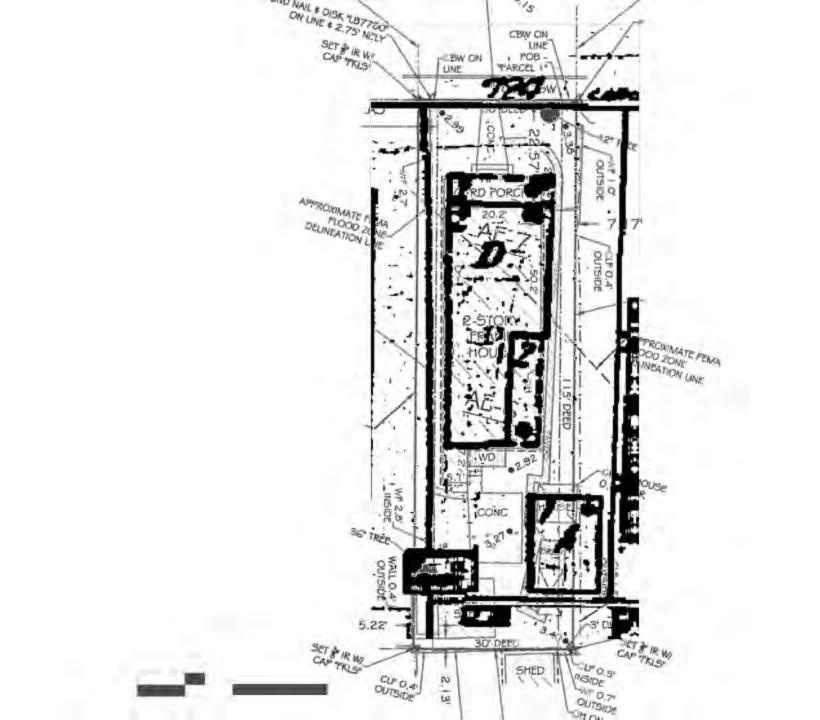

It is important to mention that staff has studied available information regarding the above ground cistern - "concrete shed" on the survey, that is proposed to be demolished. The Sanborn maps from 1899 through 1948, depict a cistern on the rear yard of the property. The 1948 color-coded Sanborn map depicts the cistern in blue color, which means that the structure is in concrete or masonry. The 1962 Sanborn map does not portrait any accessory structure on the site. The separation between the cistern and the historic rear footprint of the house in the Sanborn maps versus the location of the "concrete shed" in the survey are very similar. In addition, the construction materials are definitely more than 50 years old. It is evident that the height of the structure was altered through time and that the old mango tree roots have done some damage to the structure. For those reasons, staff will consider and review the request for this structure to be demolished as a historic resource.

1948 Sanborn map over imposed to submitted survey.

It is staff's opinion that the request for the proposed demolition of the above-ground cistern should be reviewed based by the demolition criteria of Chapter 102 Section 218 of the LDR's. The criteria state the following;