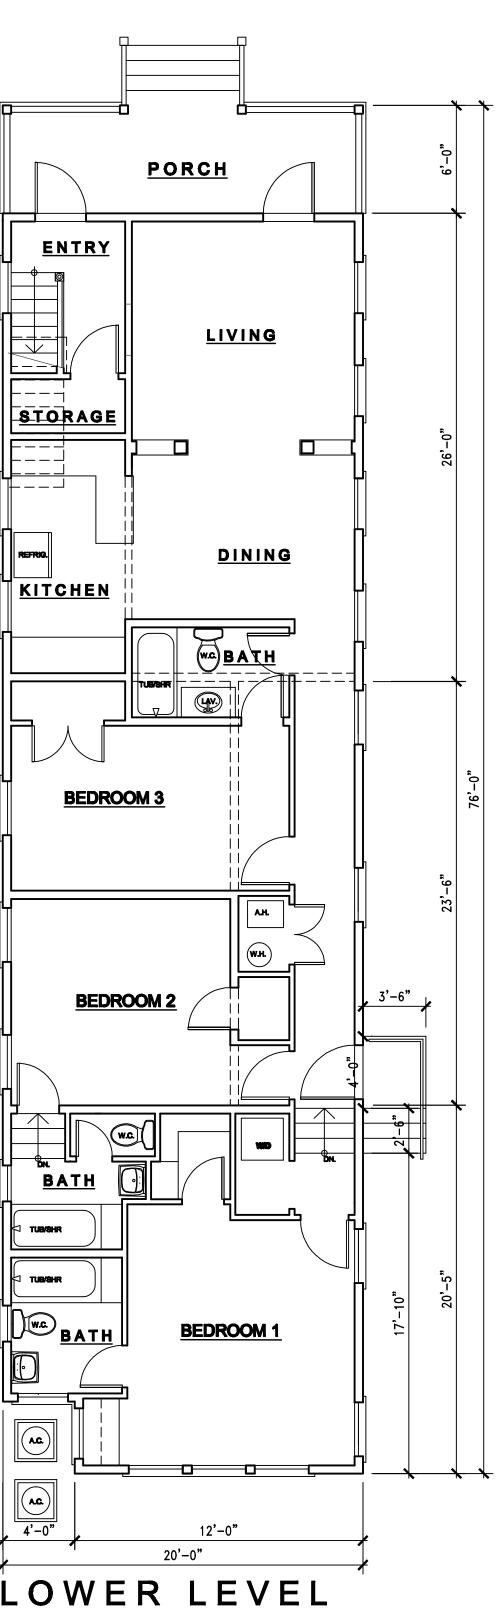

## Site Facts:

The building under review, build ca. 1890, is a contributing resource to the historic district. The building is located second towards the west, on the southwest corner of Caroline and Margaret Streets. The building is one of the oldest structures still stand within the urban block. The two-story frame vernacular historic house has been abandoned and neglected. The house has kept its original form, with the exception of the portion of the house, which was originally one-story that was changed before 1926 to a two-story rear addition with a two-story east side porch. It is clear in the circa 1965 that the two-story rear porch has become a one-story enclosed structure. The house includes two recognized units.

In July 25, 2017, the Commission approved plans for renovations and new addition to the rear of the house as well as the first reading for demolition.