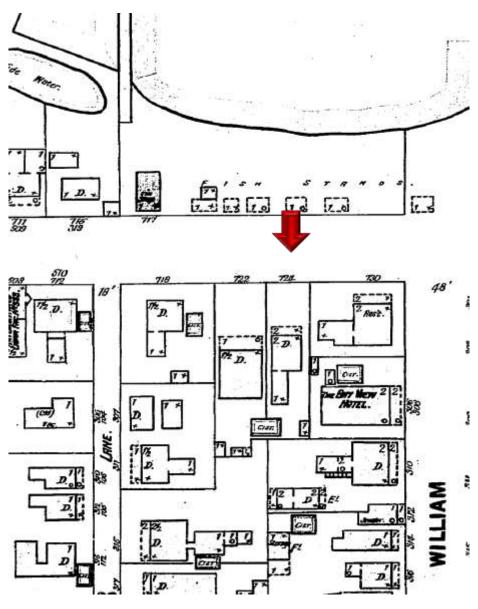

It is important to mention that staff has studied available information regarding the above ground cistern - "concrete shed" on the survey, that is proposed to be demolished. The Sanborn maps from 1899 through 1948, depict a cistern on the rear yard of the property. The 1948 color-coded Sanborn map depicts the cistern in blue color, which means that the structure is in concrete or masonry. The 1962 Sanborn map does not portrait any accessory structure on the site. The separation between the cistern and the historic rear footprint of the house in the Sanborn maps versus the location of the "concrete shed" in the survey are very similar. In addition, the construction materials are definitely more than 50 years old. It is evident that the height of the structure was altered through time and that the old mango tree roots have done some damage to the structure. For those reasons, staff will consider and review the request for this structure to be demolished as a historic resource.

1948 Sanborn map over imposed to submitted survey.

It is staff's opinion that the request for the proposed demolition of the above-ground cistern should be reviewed based by the demolition criteria of Chapter 102 Section 218 of the LDR's. The criteria state the following;