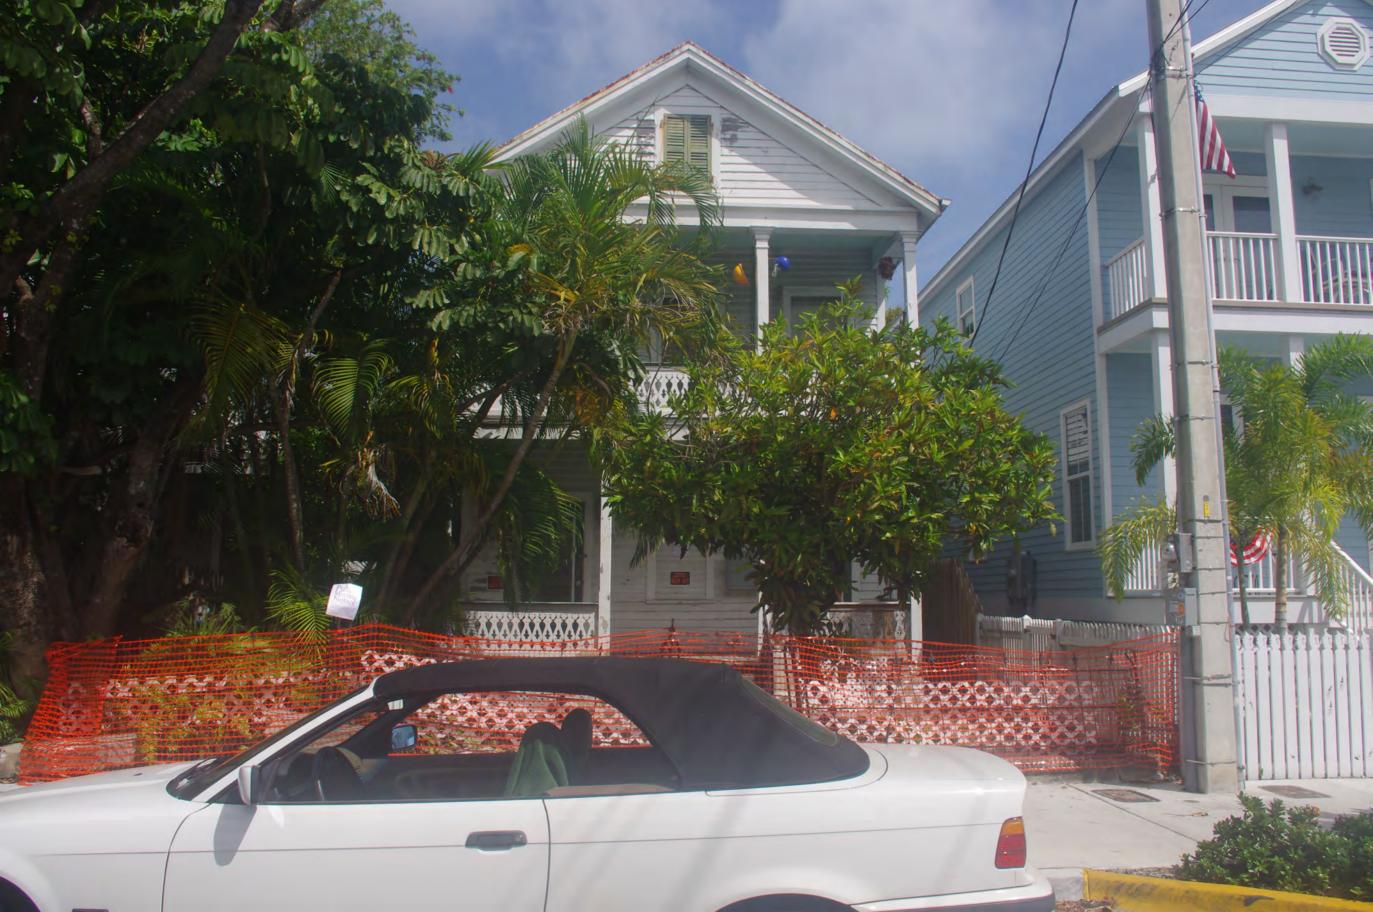

## Site Facts:

The building under review, build ca. 1890, is a contributing resource to the historic district. The building is located second towards the west, on the southwest corner of Caroline and Margaret Streets. The building is one of the oldest structures still stand within the urban block. The two-story frame vernacular historic house has been abandoned and neglected. The house has kept its original form, with the exception of the portion of the house, which was originally one-story that was changed before 1926 to a two-story rear addition with a two-story east side porch. It is clear in the circa 1965 that the two-story rear porch has become a one-story enclosed structure. The house includes two recognized units.

In July 25, 2017, the Commission approved plans for renovations and new addition to the rear of the house as well as the first reading for demolition.