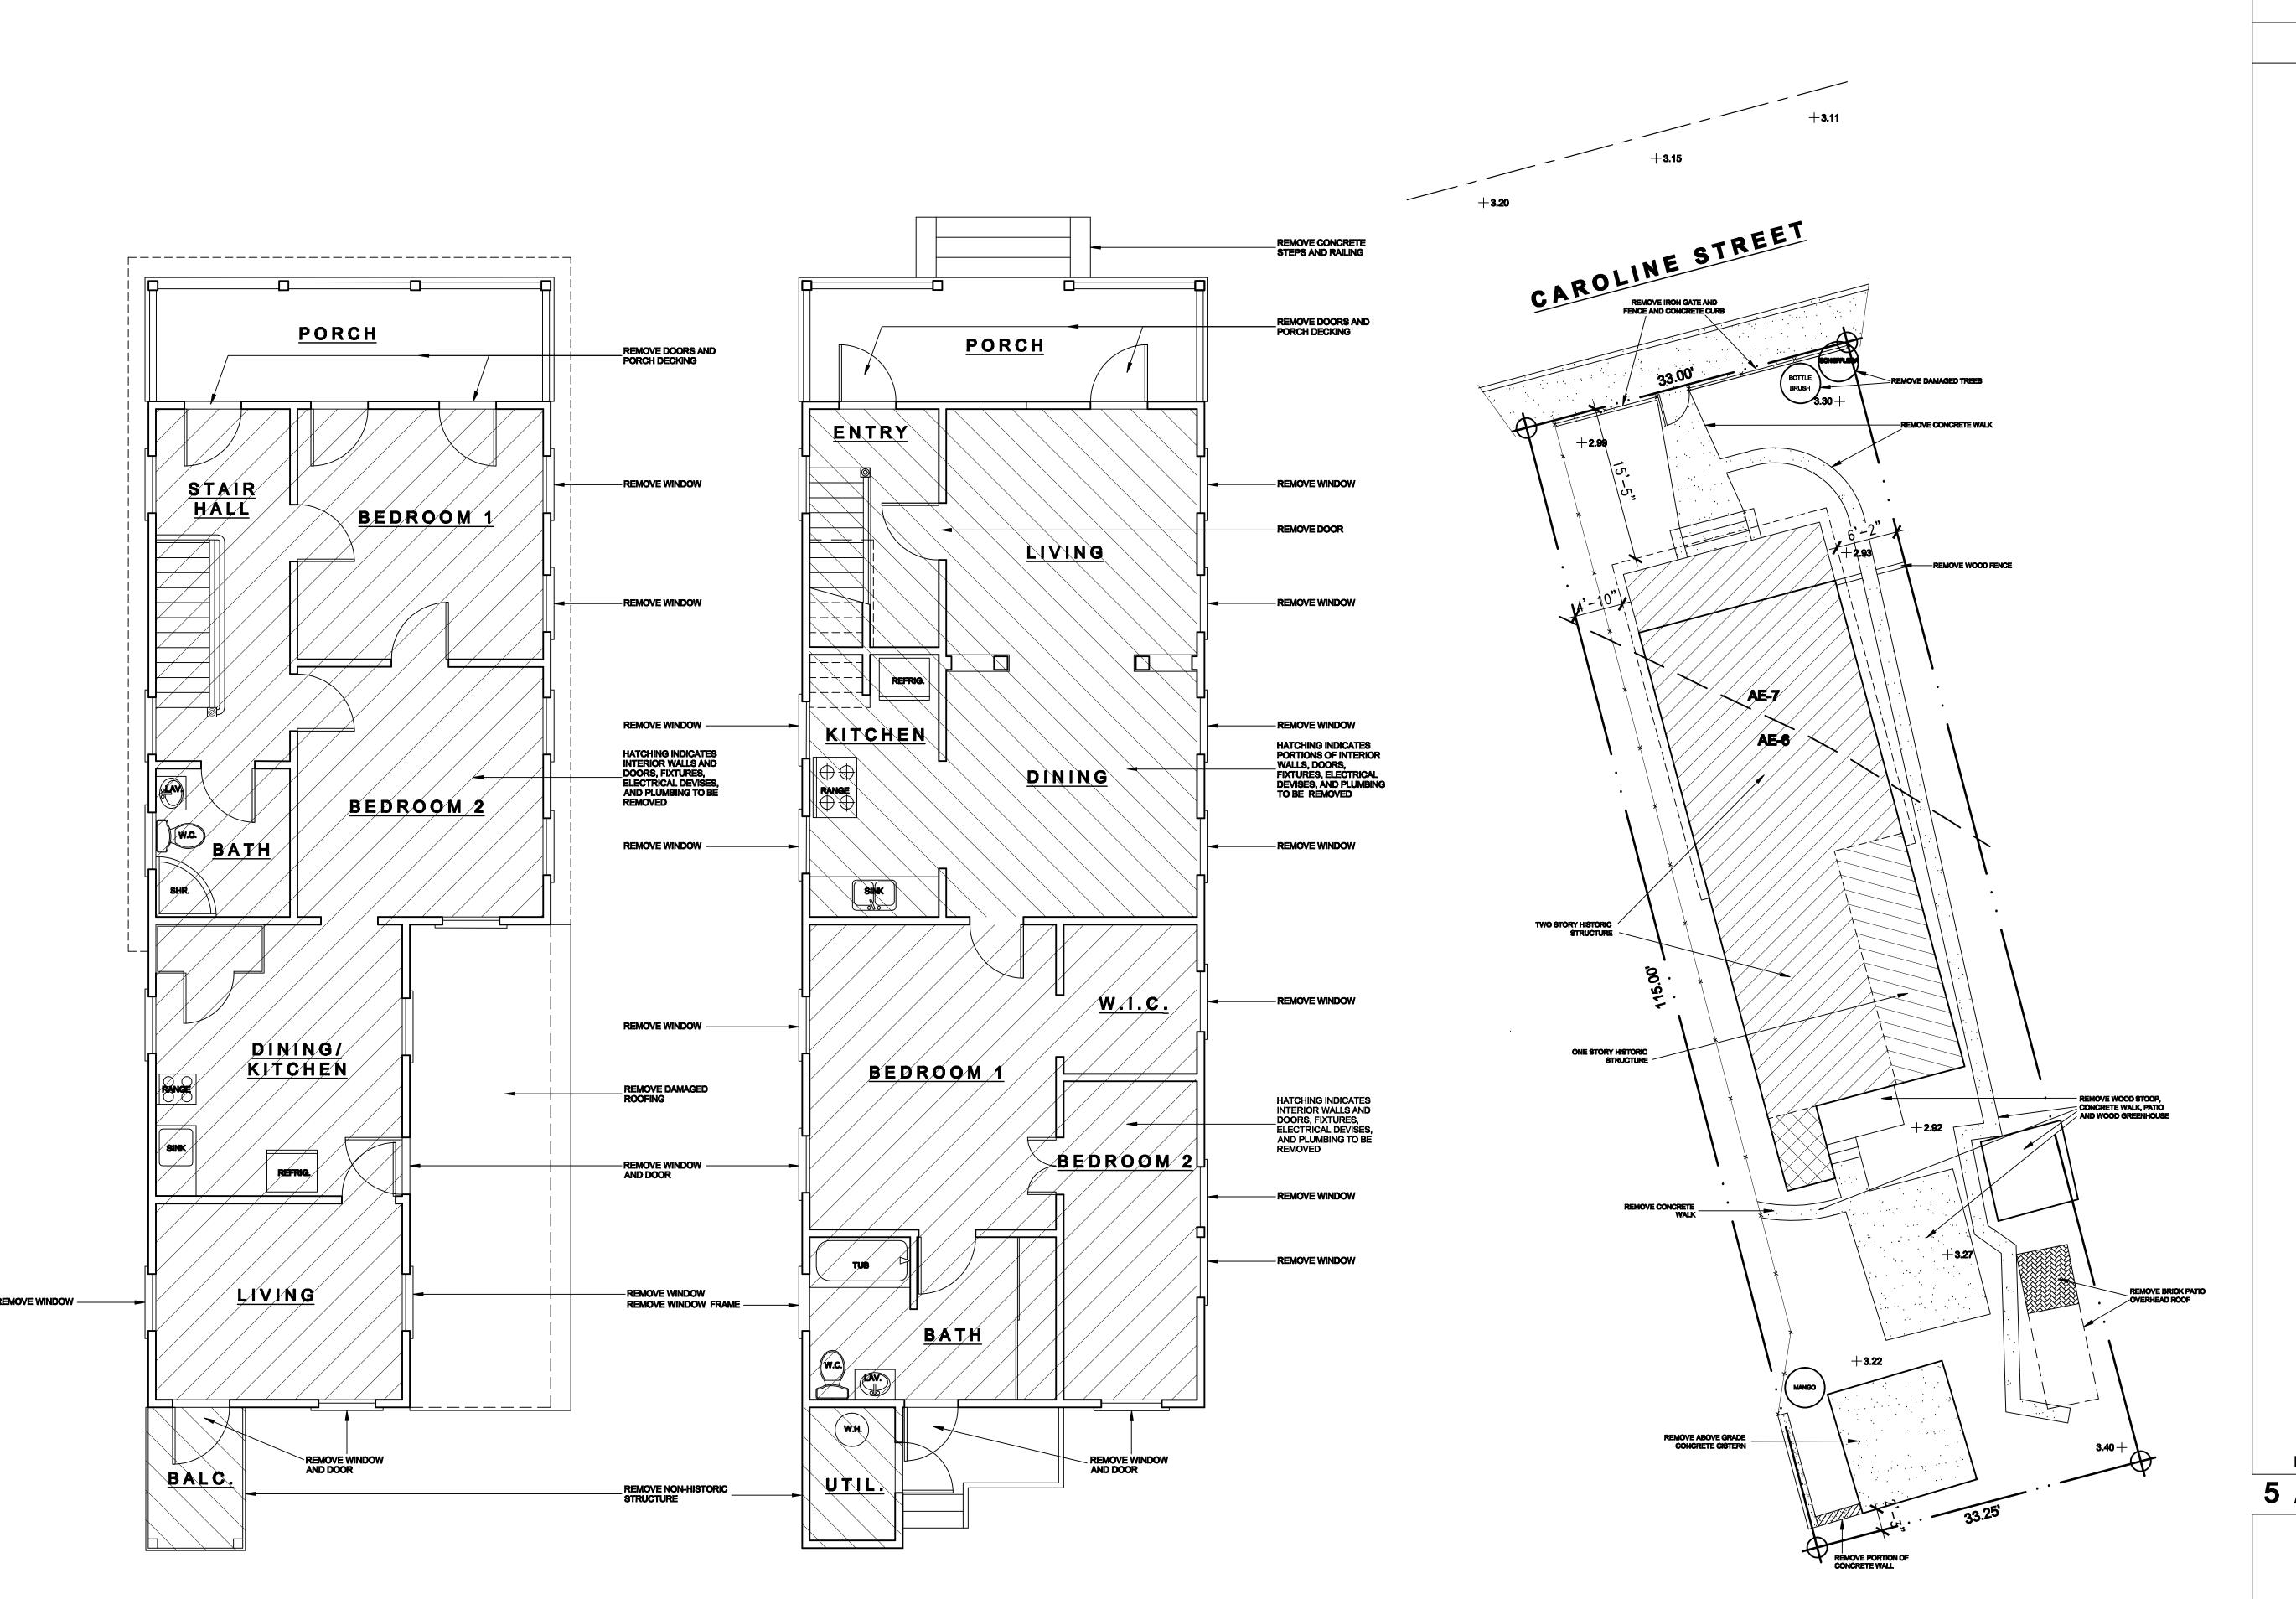

## **Description of Work:**

Demolition of rear wall end one-story rear addition. Demolition of cistern, greenhouse, and overhead roof structure at the rear yard. Second Reading.

## **Staff Analysis**

The plan includes the demolition of several non-historic elements found in the rear of the site. At the time of this report the greenhouse, which was a non-historic structure made with wood lattice, has been already removed.

It is important to mention that staff has studied available information regarding the above ground cistern - "concrete shed" on the survey, that is proposed to be demolished. The Sanborn maps from 1899 through 1948, depict a cistern on the rear yard of the property. The 1948 color-coded Sanborn map depicts the cistern in blue color, which means that the structure is in concrete or masonry. The 1962 Sanborn map does not portrait any accessory structure on the site. The separation between the cistern and the historic rear footprint of the house in the Sanborn maps versus the location of the "concrete shed" in the survey are very similar. In addition, the construction materials are definitely more than 50 years old. It is evident that the height of the structure was altered through time and that the old mango tree roots have done some damage to the structure. For those reasons, staff will consider and review the request for this structure to be demolished as a historic resource.