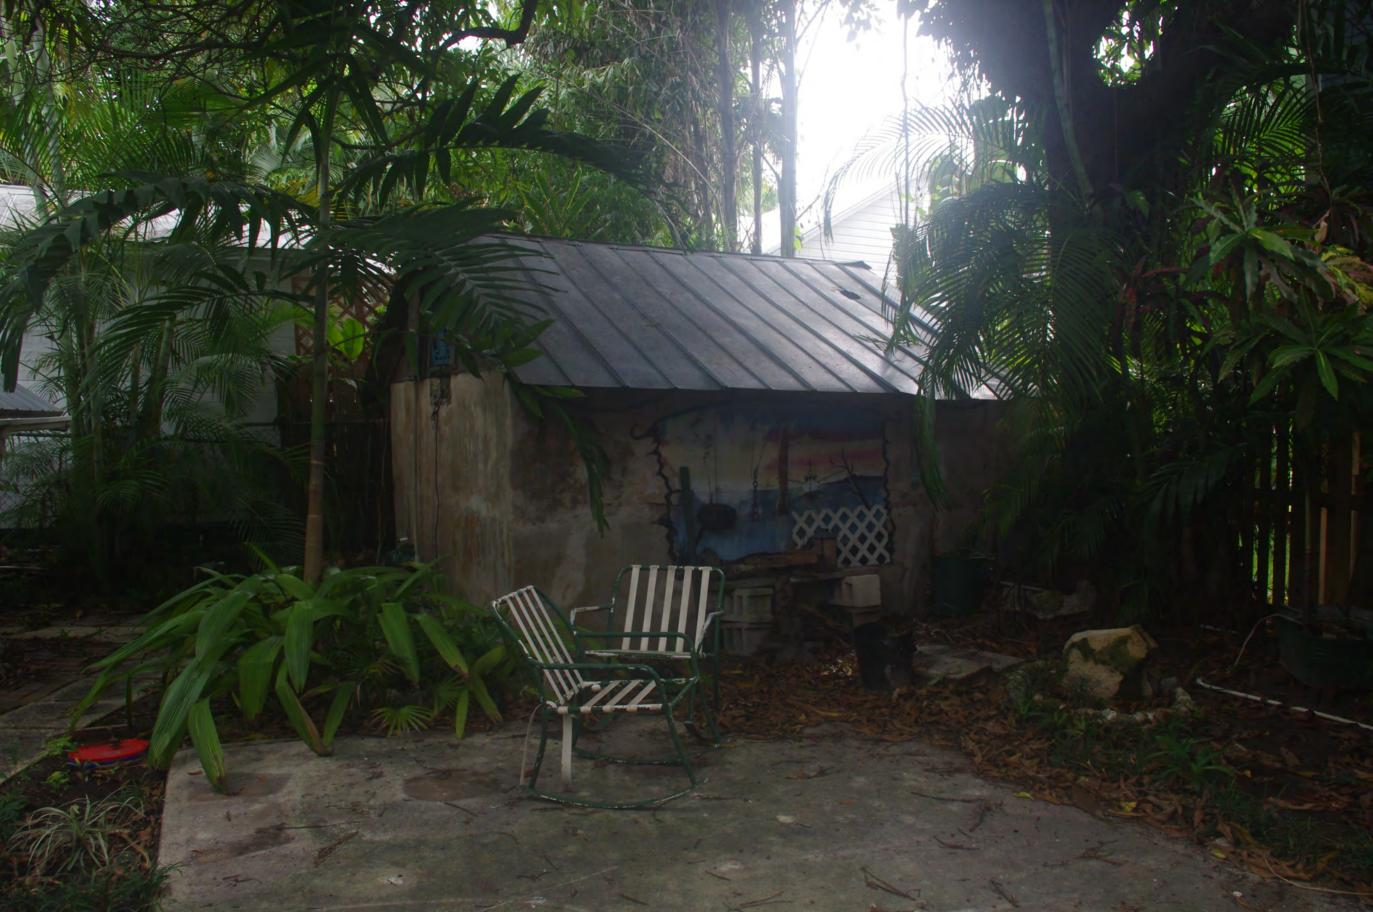

It is important to mention that staff has studied available information regarding the above ground cistern - "concrete shed" on the survey, that is proposed to be demolished. The Sanborn maps from 1899 through 1948, depict a cistern on the rear yard of the property. The 1948 color-coded Sanborn map depicts the cistern in blue color, which means that the structure is in concrete or masonry. The 1962 Sanborn map does not portrait any accessory structure on the site. The separation between the cistern and the historic rear footprint of the house in the Sanborn maps versus the location of the "concrete shed" in the survey are very similar. In addition, the construction materials are definitely more than 50 years old. It is evident that the height of the structure was altered through time and that the old mango tree roots have done some damage to the structure. For those reasons, staff will consider and review the request for this structure to be demolished as a historic resource.

1948 Sanborn map over imposed to submitted survey.

It is staff's opinion that the request for the proposed demolition of the above-ground cistern should be reviewed based by the demolition criteria of Chapter 102 Section 218 of the LDR's. The criteria state the following;

The structure in question is not irrevocable compromised by extreme deterioration. There are some cracks due to the mango tree root system. The cistern has a wooden gable roof with metal v-crimp.

The following is the criteria of section 102-125:

Staff opines that the structure has no distinctive characteristics of a type or method of construction. The structure was built for a utilitarian purpose and does not possess any architectural features. The structure has been altered through time.

The structure in question does not exemplify a remaining architectural type in its neighborhood and does not possess any significant visual features. There are still existing not altered historic aboveground cisterns that still preserve their original form and configuration, which can be considered as best remaining examples.