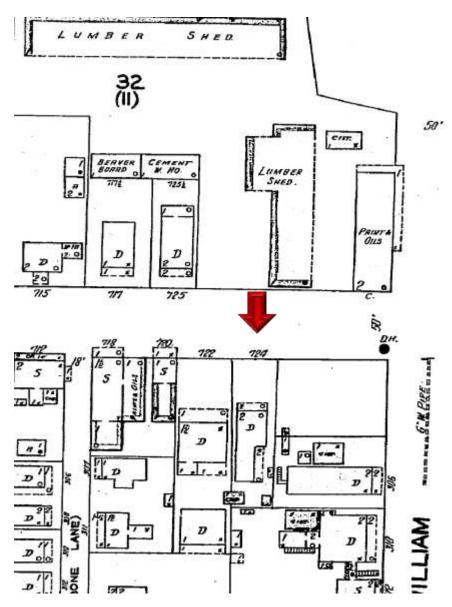

It is important to mention that staff has studied available information regarding the above ground cistern - "concrete shed" on the survey, that is proposed to be demolished. The Sanborn maps from 1899 through 1948, depict a cistern on the rear yard of the property. The 1948 color-coded Sanborn map depicts the cistern in blue color, which means that the structure is in concrete or masonry. The 1962 Sanborn map does not portrait any accessory structure on the site. The separation between the cistern and the historic rear footprint of the house in the Sanborn maps versus the location of the "concrete shed" in the survey are very similar. In addition, the construction materials are definitely more than 50 years old. It is evident that the height of the structure was altered through time and that the old mango tree roots have done some damage to the structure. For those reasons, staff will consider and review the request for this structure to be demolished as a historic resource.

1948 Sanborn map over imposed to submitted survey.

It is staff's opinion that the request for the proposed demolition of the above-ground cistern should be reviewed based by the demolition criteria of Chapter 102 Section 218 of the LDR's. The criteria state the following;