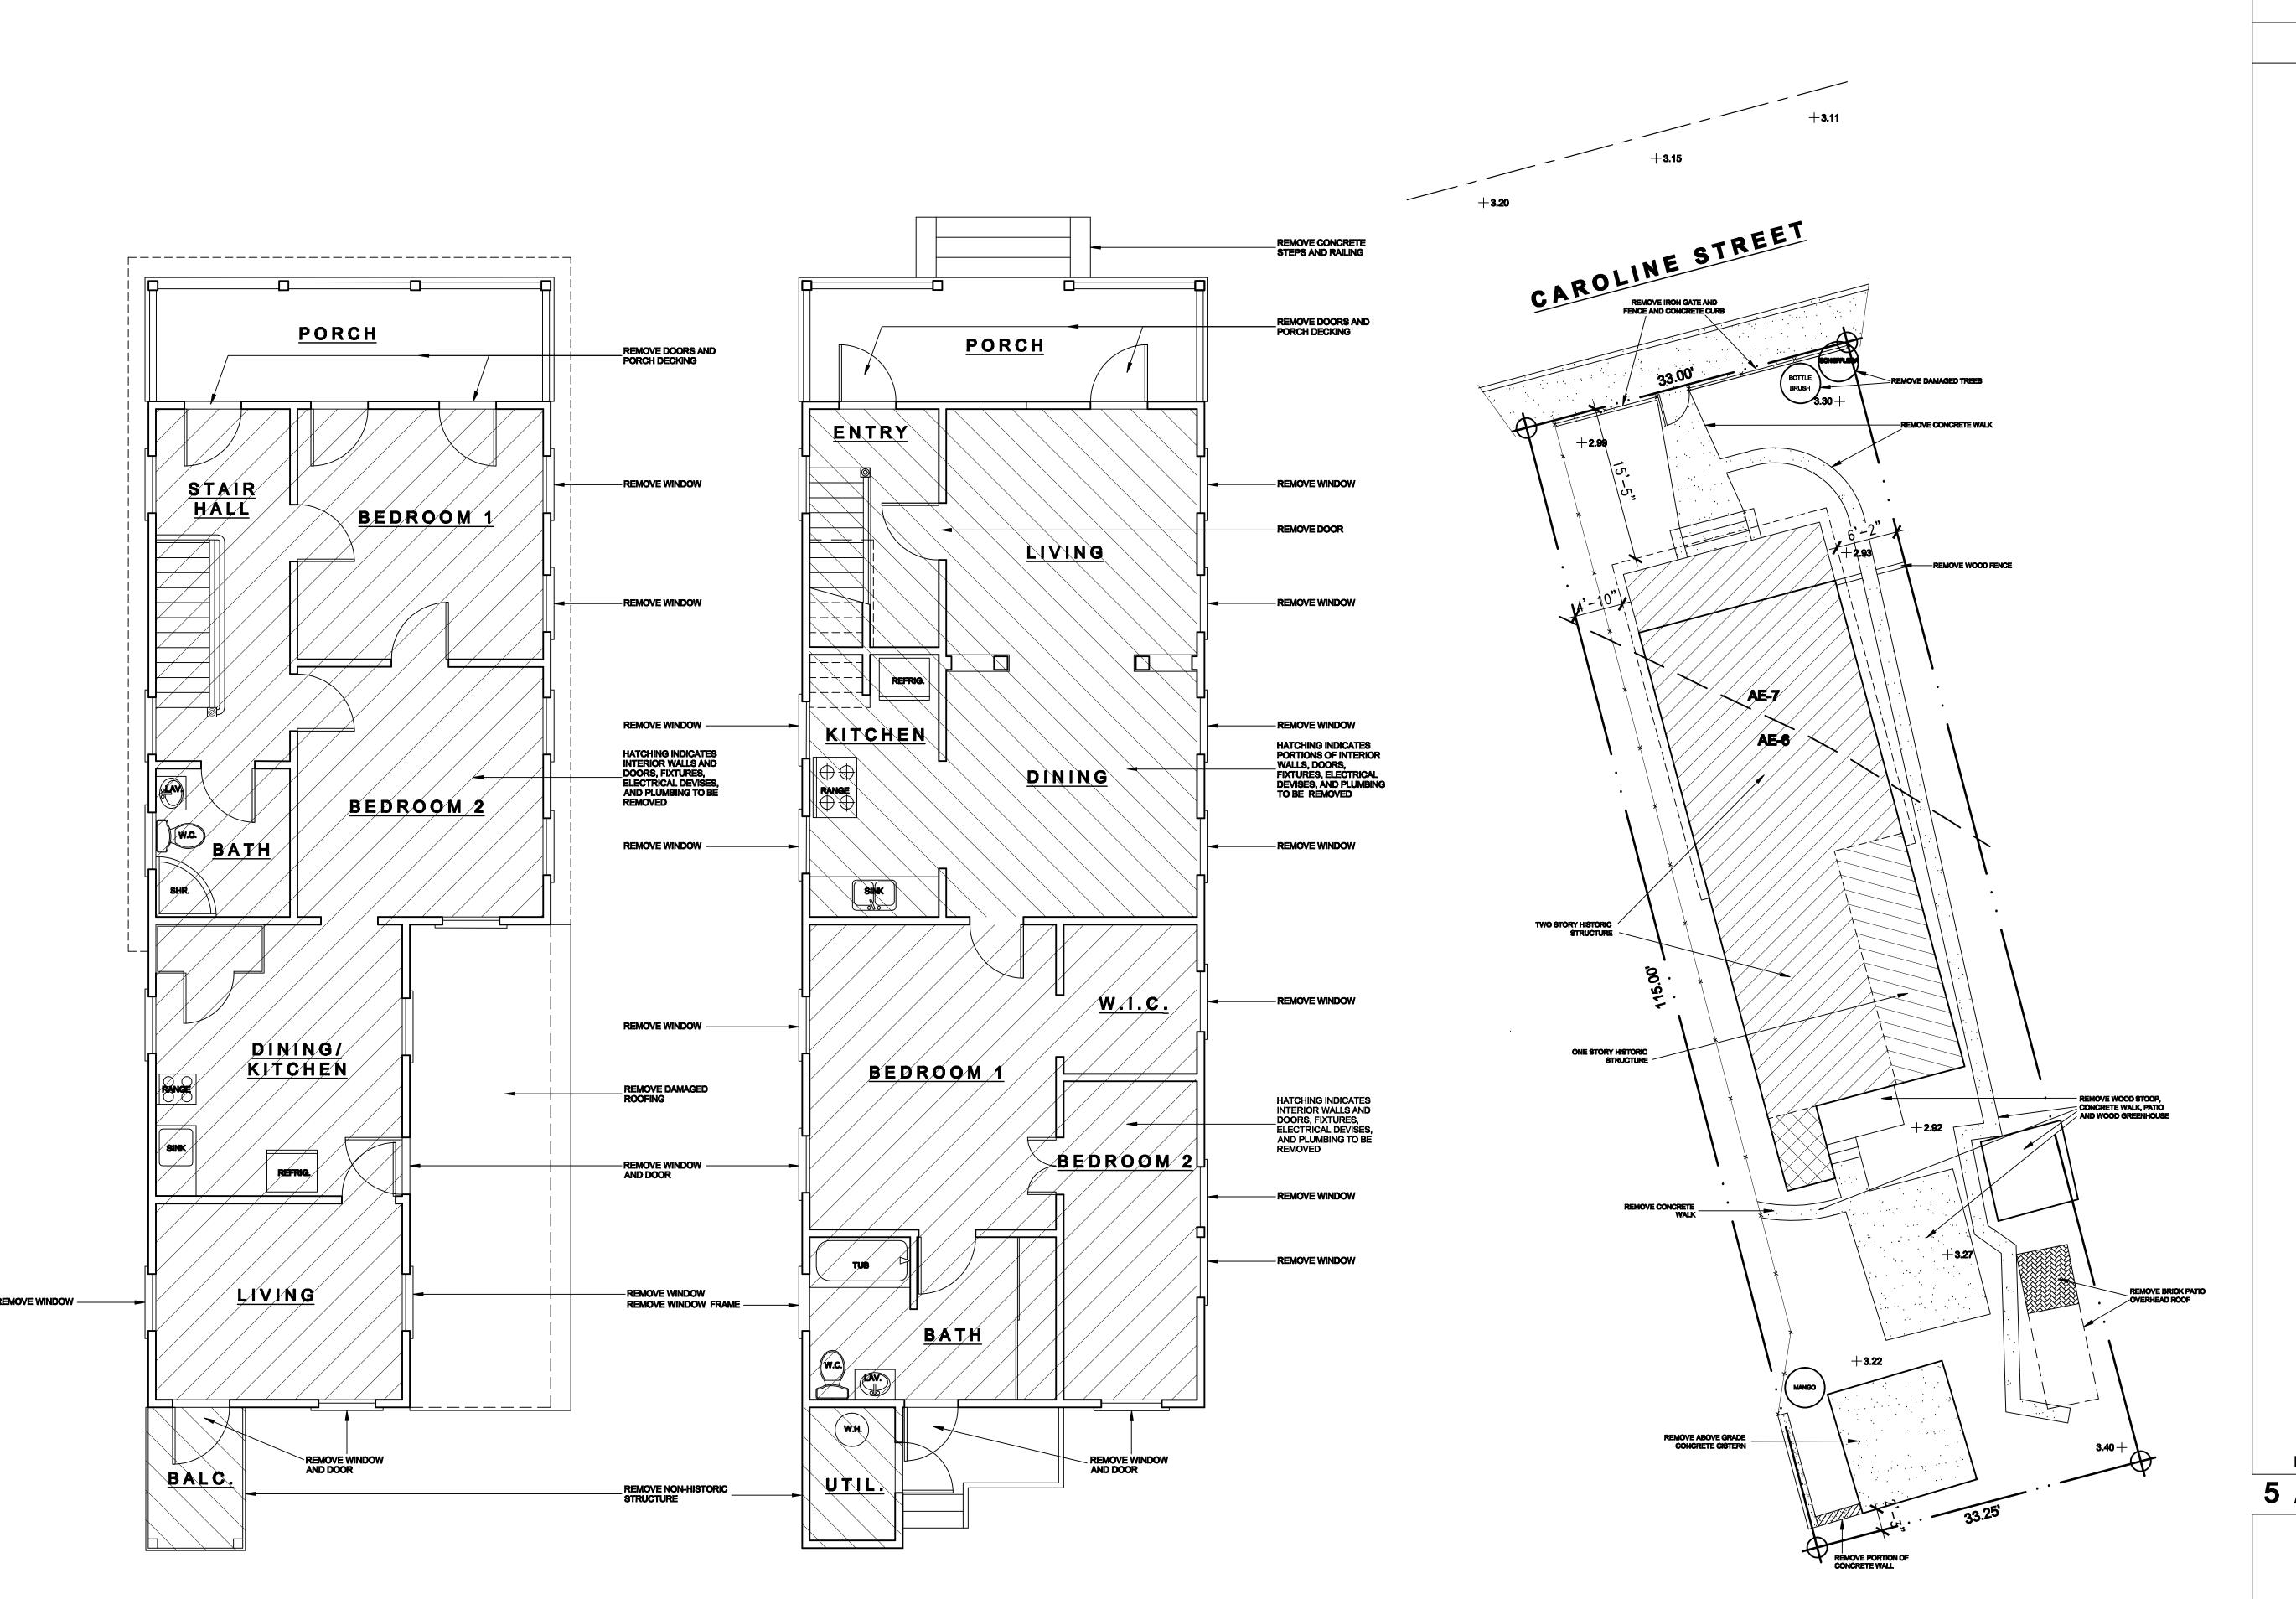

## **Description of Work:**

Demolition of rear wall end one-story rear addition. Demolition of cistern, greenhouse, and overhead roof structure at the rear yard. Second Reading.

## **Staff Analysis**

The plan includes the demolition of several non-historic elements found in the rear of the site. At the time of this report the greenhouse, which was a non-historic structure made with wood lattice, has been already removed.

It is important to mention that staff has studied available information regarding the above ground cistern - "concrete shed" on the survey, that is proposed to be demolished. The Sanborn maps from 1899 through 1948, depict a cistern on the rear yard of the property. The 1948 color-coded Sanborn map depicts the cistern in blue color, which means that the structure is in concrete or masonry. The 1962 Sanborn map does not portrait any accessory structure on the site. The separation between the cistern and the historic rear footprint of the house in the Sanborn maps versus the location of the "concrete shed" in the survey are very similar. In addition, the construction materials are definitely more than 50 years old. It is evident that the height of the structure was altered through time and that the old mango tree roots have done some damage to the structure. For those reasons, staff will consider and review the request for this structure to be demolished as a historic resource.

1948 Sanborn map over imposed to submitted survey.

It is staff's opinion that the request for the proposed demolition of the above-ground cistern should be reviewed based by the demolition criteria of Chapter 102 Section 218 of the LDR's. The criteria state the following;