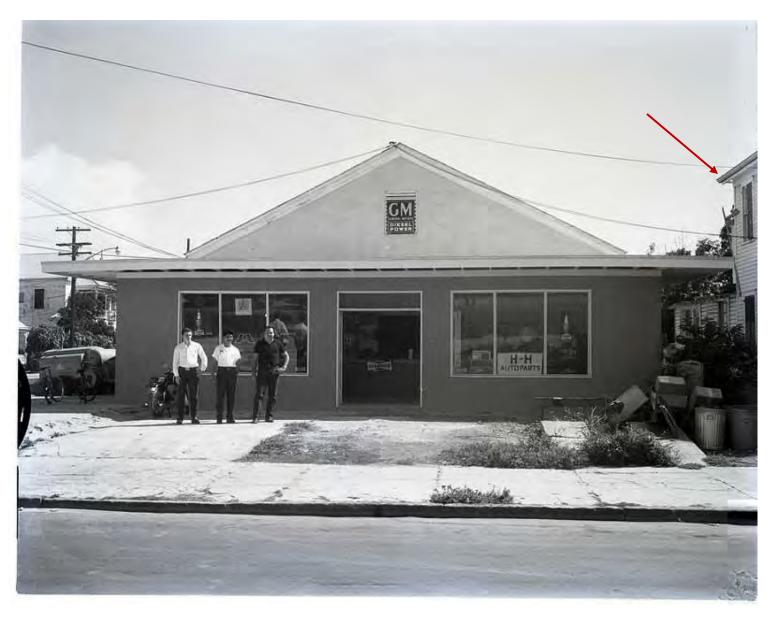

## Site Facts:

The building under review, build ca. 1890, is a contributing resource to the historic district. The building is located second towards the west, on the southwest corner of Caroline and Margaret Streets. The building is one of the oldest structures still stand within the urban block. The two-story frame vernacular historic house has been abandoned and neglected. The house has kept its original form, with the exception of the portion of the house, which was originally one-story that was changed before 1926 to a two-story rear addition with a two-story east side porch. It is clear in the circa 1965 that the two-story rear porch has become a one-story enclosed structure. The house includes two recognized units.

In July 25, 2017, the Commission approved plans for renovations and new addition to the rear of the house as well as the first reading for demolition.