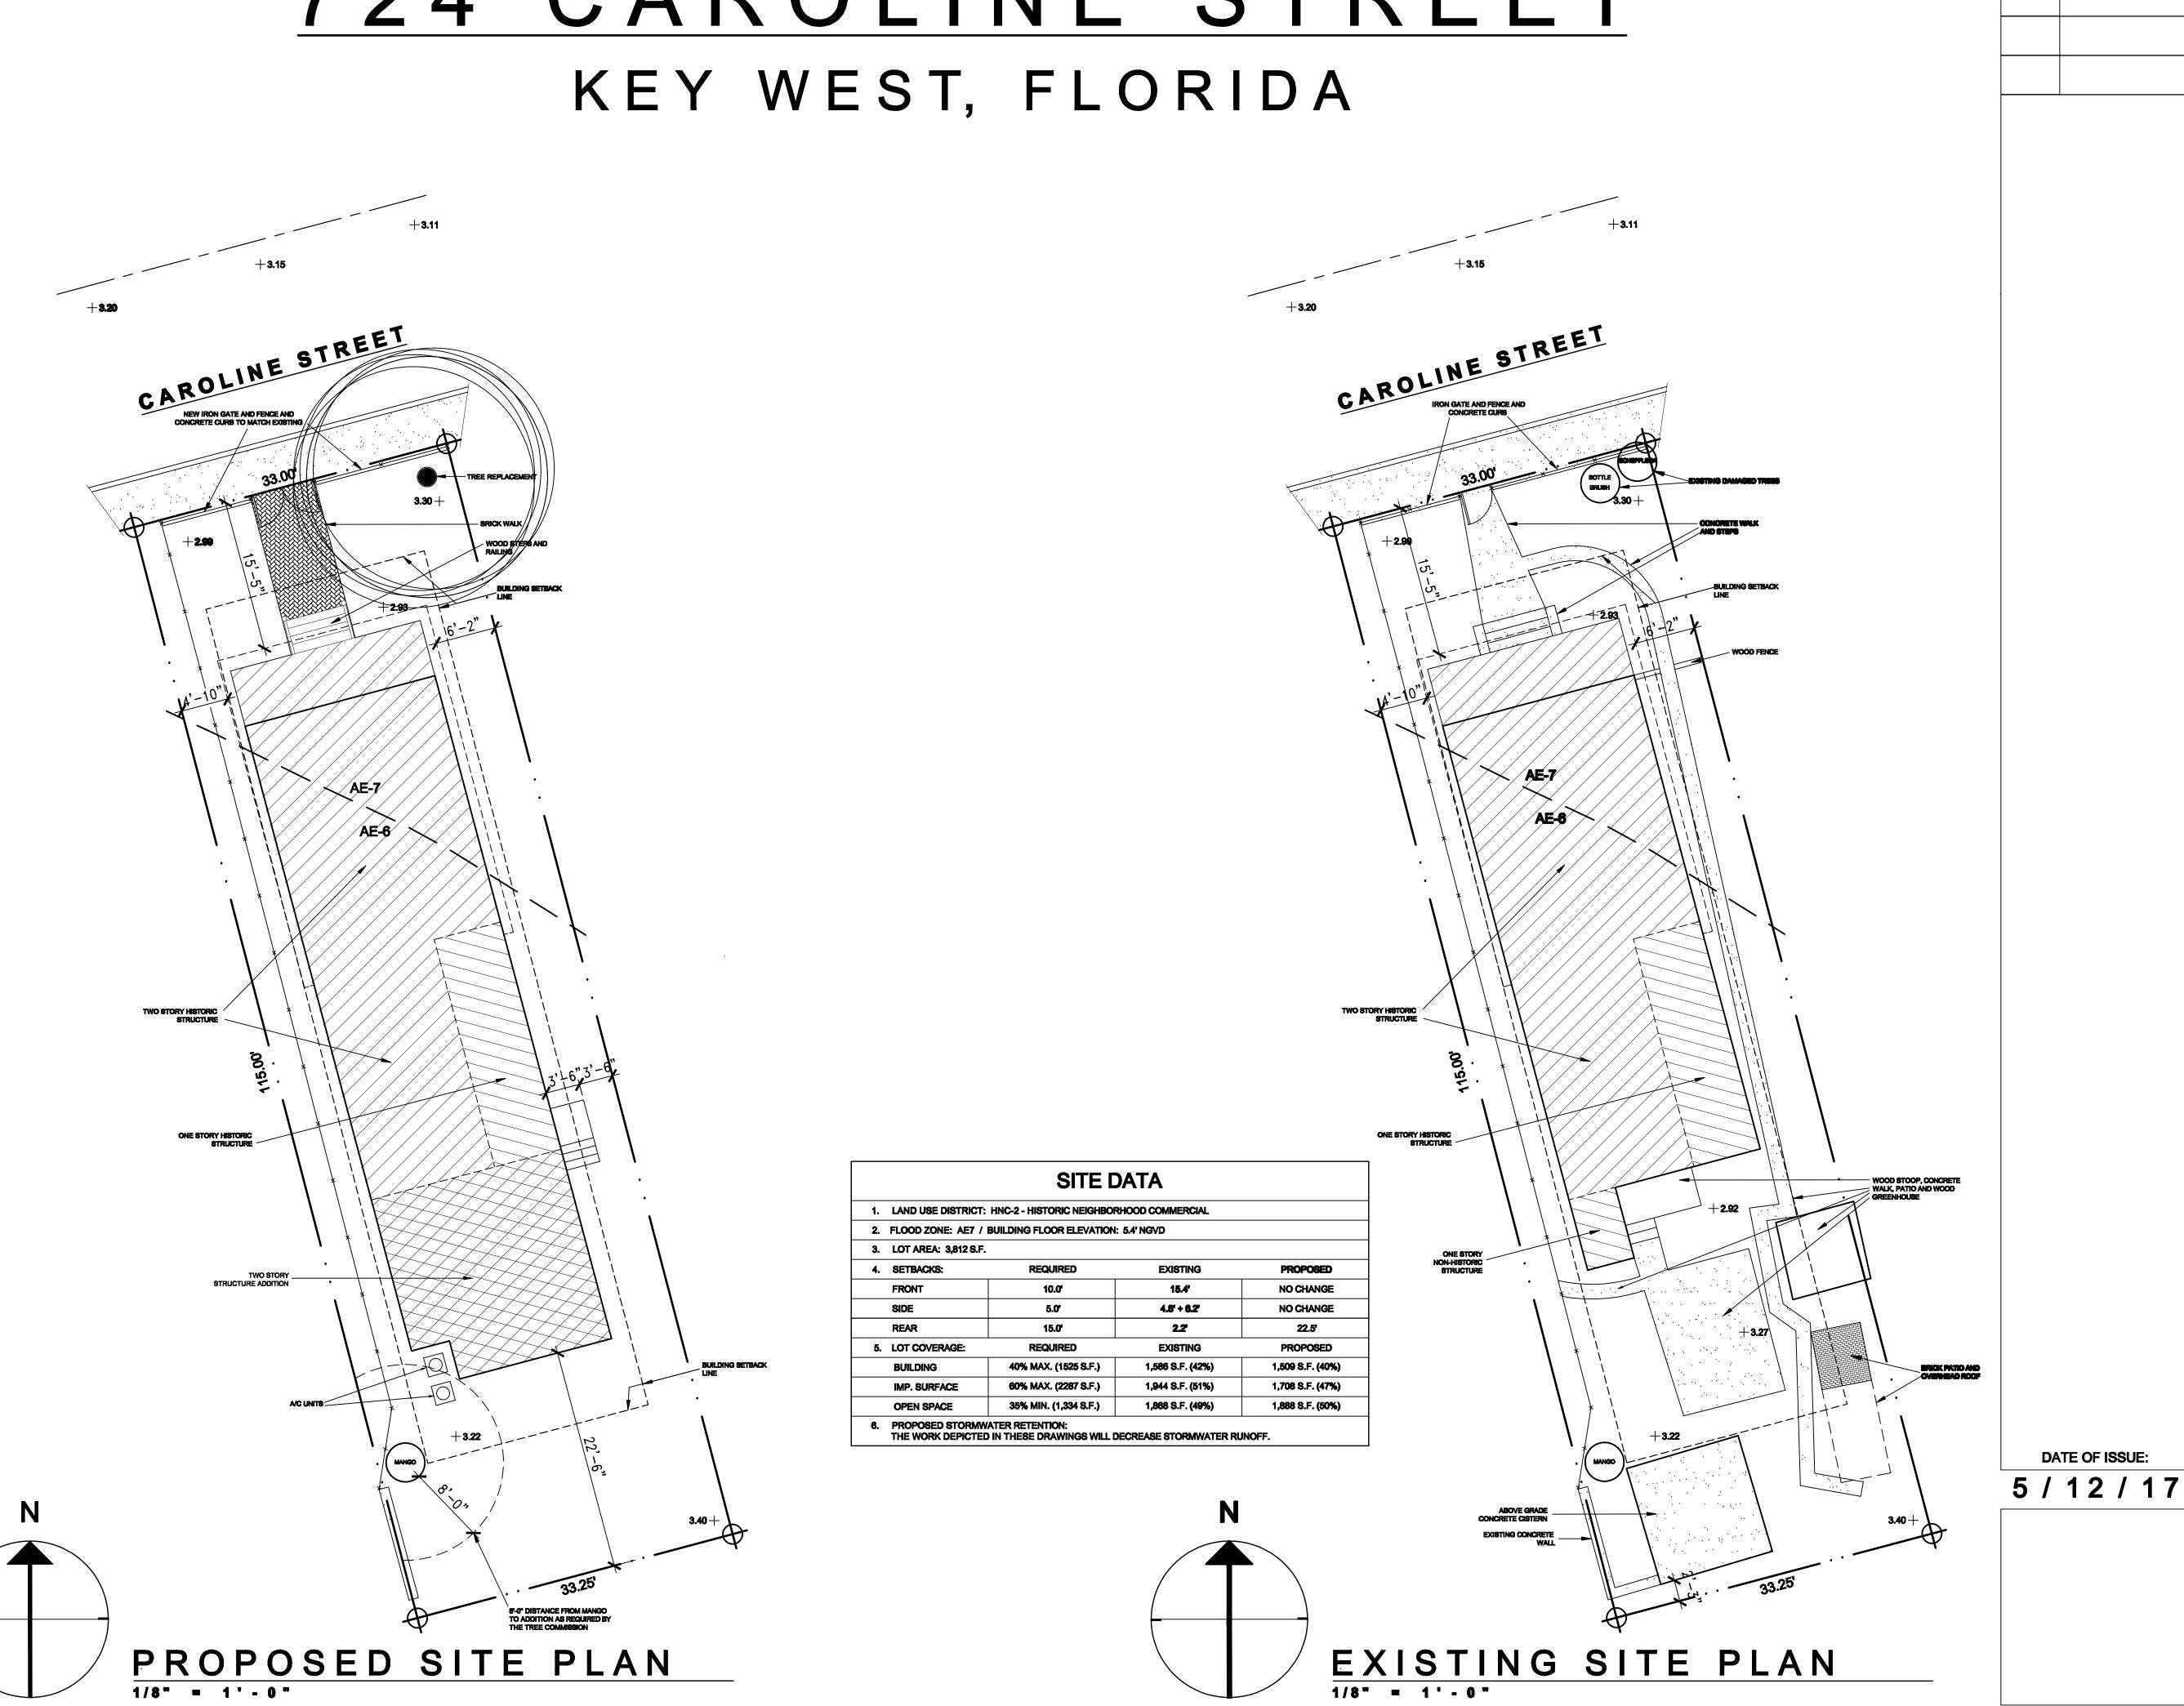

## **Description of Work:**

Demolition of rear wall end one-story rear addition. Demolition of cistern, greenhouse, and overhead roof structure at the rear yard. Second Reading.

## Site Facts:

The building under review, build ca. 1890, is a contributing resource to the historic district. The building is located second towards the west, on the southwest corner of Caroline and Margaret Streets. The building is one of the oldest structures still stand within the urban block. The two-story frame vernacular historic house has been abandoned and neglected. The house has kept its original form, with the exception of the portion of the house, which was originally one-story that was changed before 1926 to a two-story rear addition with a two-story east side porch. It is clear in the circa 1965 that the two-story rear porch has become a one-story enclosed structure. The house includes two recognized units.

In July 25, 2017, the Commission approved plans for renovations and new addition to the rear of the house as well as the first reading for demolition.

## **Staff Analysis**

The plan includes the demolition of several non-historic elements found in the rear of the site. At the time of this report the greenhouse, which was a non-historic structure made with wood lattice, has been already removed.

It is important to mention that staff has studied available information regarding the above ground cistern - "concrete shed" on the survey, that is proposed to be demolished. The Sanborn maps from 1899 through 1948, depict a cistern on the rear yard of the property. The 1948 color-coded Sanborn map depicts the cistern in blue color, which means that the structure is in concrete or masonry. The 1962 Sanborn map does not portrait any accessory structure on the site. The separation between the cistern and the historic rear footprint of the house in the Sanborn maps versus the location of the "concrete shed" in the survey are very similar. In addition, the construction materials are definitely more than 50 years old. It is evident that the height of the structure was altered through time and that the old mango tree roots have done some damage to the structure. For those reasons, staff will consider and review the request for this structure to be demolished as a historic resource.

# OFUNITS 2

| RE#ORALTERNATEKEY:                                                                                                                                                                                                                                                 | 00003550-000000                                                                                                                                                                           |                                                                                                                                                      |                                                                                                                                                                                                                                                                   |
|--------------------------------------------------------------------------------------------------------------------------------------------------------------------------------------------------------------------------------------------------------------------|-------------------------------------------------------------------------------------------------------------------------------------------------------------------------------------------|------------------------------------------------------------------------------------------------------------------------------------------------------|-------------------------------------------------------------------------------------------------------------------------------------------------------------------------------------------------------------------------------------------------------------------|
| NAME ON DEED:                                                                                                                                                                                                                                                      | WILLIAM M CALDWELL                                                                                                                                                                        |                                                                                                                                                      | PHONE NUMBER 410-960-9633                                                                                                                                                                                                                                         |
| OWNER'S MAILING ADDRESS:                                                                                                                                                                                                                                           | 14 IVY HILL COURT                                                                                                                                                                         |                                                                                                                                                      | EMAIL GraceCwell@aol.com                                                                                                                                                                                                                                          |
|                                                                                                                                                                                                                                                                    | HUNT VALLEY, MD 21030                                                                                                                                                                     |                                                                                                                                                      |                                                                                                                                                                                                                                                                   |
| CONTRACTOR COMPANY NAME:                                                                                                                                                                                                                                           | N/A                                                                                                                                                                                       |                                                                                                                                                      | PHONE NUMBER                                                                                                                                                                                                                                                      |
| CONTRACTOR'S CONTACT PERSON:                                                                                                                                                                                                                                       | N/A                                                                                                                                                                                       |                                                                                                                                                      | EMAIL                                                                                                                                                                                                                                                             |
| ARCHITECT / ENGINEER'S NAME:                                                                                                                                                                                                                                       | DAVID KNOLL                                                                                                                                                                               |                                                                                                                                                      | PHONE NUMBER 305-745-8617                                                                                                                                                                                                                                         |
| ARCHITECT / ENGINEER'S ADDRESS:                                                                                                                                                                                                                                    | 19581 MAYAN ST.                                                                                                                                                                           |                                                                                                                                                      | EMAIL david@davidknollarch.com                                                                                                                                                                                                                                    |
|                                                                                                                                                                                                                                                                    | SUGARLOAF KEY, FL 33042                                                                                                                                                                   |                                                                                                                                                      |                                                                                                                                                                                                                                                                   |
| HARC: PROJECT LOCATED IN HISTORIC                                                                                                                                                                                                                                  | CDISTRICT OR IS CONTRIBL                                                                                                                                                                  | ITING: X YES NO                                                                                                                                      | (SEE PART C FOR HARC APPLICATION.)                                                                                                                                                                                                                                |
|                                                                                                                                                                                                                                                                    |                                                                                                                                                                                           | and and discould                                                                                                                                     | V2.5                                                                                                                                                                                                                                                              |
| CONTRACTPRICEFOR PROJECTORES                                                                                                                                                                                                                                       |                                                                                                                                                                                           |                                                                                                                                                      | N/A                                                                                                                                                                                                                                                               |
| FLORIDA STATUTE 837.06: WHOEVER KNOWING! PERFORMANCE OF HIS OR HER OFFICIAL DUTY S                                                                                                                                                                                 |                                                                                                                                                                                           |                                                                                                                                                      |                                                                                                                                                                                                                                                                   |
| X DEMOLITION  DETAILED PROJECT: RESUBMISSION HISTORIC STRUCTURE; DEMOLITION OF REBUILD IT TO THE SAME THREE DIMEN OVERHEAD ROOF STRUCTURE AT THE F PROPERTY; ADDITION OF A STOOP WITH SCHEFFLERA TREES AT THE NORTHEAS PROPERTY LINE TO MATCH THE EXISTIN REMOVED. | X SITE WORK X INTER OF REVISED PLANS TO THE EXTREMELY DETERIOR ITIONAL FOOTPRINT; DEMOREAR YARD; ADDITION OF A H STEPS AT THE EAST SIDE ST, FRONT CORNER OF THE NG; AND SITE WORK TO INCI | ONSIGNAGE IOR X EXTERIOR  INCLUDE THE RENOVA RATED EXISTING REAR I LITION OF A CONCRETE THREE HUNDRED SQUA YARD; REMOVAL OF TH PROPERTY; REPLACEMENT | TION OF THE EXISTING FRONT PORTION OF THE PORTION OF THE HISTORIC STRUCTURE AND CISTERN, GREENHOUSE STRUCTURE AND ARE FOOT PORTION AT THE REAR OF THE E COMPROMISED BOTTLE BRUSH AND ENT OF A FENCE AND GATE AT THE FRONT TREE WHERE THE EXISTING TREES HAVE BEEN |
| ARCHITECT PRINT MAME: DAVID KNOLL                                                                                                                                                                                                                                  |                                                                                                                                                                                           | IESAND OTHER PARTIES AS A<br>QUALIFIER PRINT NAME:                                                                                                   | APPLICABLE TO COMPLETE THE DESCRIBED PROJECT:                                                                                                                                                                                                                     |
| ARCHITECT/STONE                                                                                                                                                                                                                                                    |                                                                                                                                                                                           | QUALIFIER SIGNATURE:                                                                                                                                 |                                                                                                                                                                                                                                                                   |
| Notary Signature as to architect: Matalie                                                                                                                                                                                                                          | Offill                                                                                                                                                                                    | Notary Signature as to qualif                                                                                                                        | ier:                                                                                                                                                                                                                                                              |
| STATE OF FLORIDA; COUNTY OF MONROE, SWOR                                                                                                                                                                                                                           | RN TO AND SCRIBED BEFORE ME                                                                                                                                                               | STATE OF FLORIDA; COUNTY OF MONROE, SWORN TO AND SCRIBED BEFORE ME THISDAY OF, 20                                                                    |                                                                                                                                                                                                                                                                   |
| NATALIE L. HILL Commission # GG 0 Expires November 2 Bonded Thru Troy Fain Insura                                                                                                                                                                                  | 9, 2020<br>ance 800-385-7019                                                                                                                                                              |                                                                                                                                                      |                                                                                                                                                                                                                                                                   |