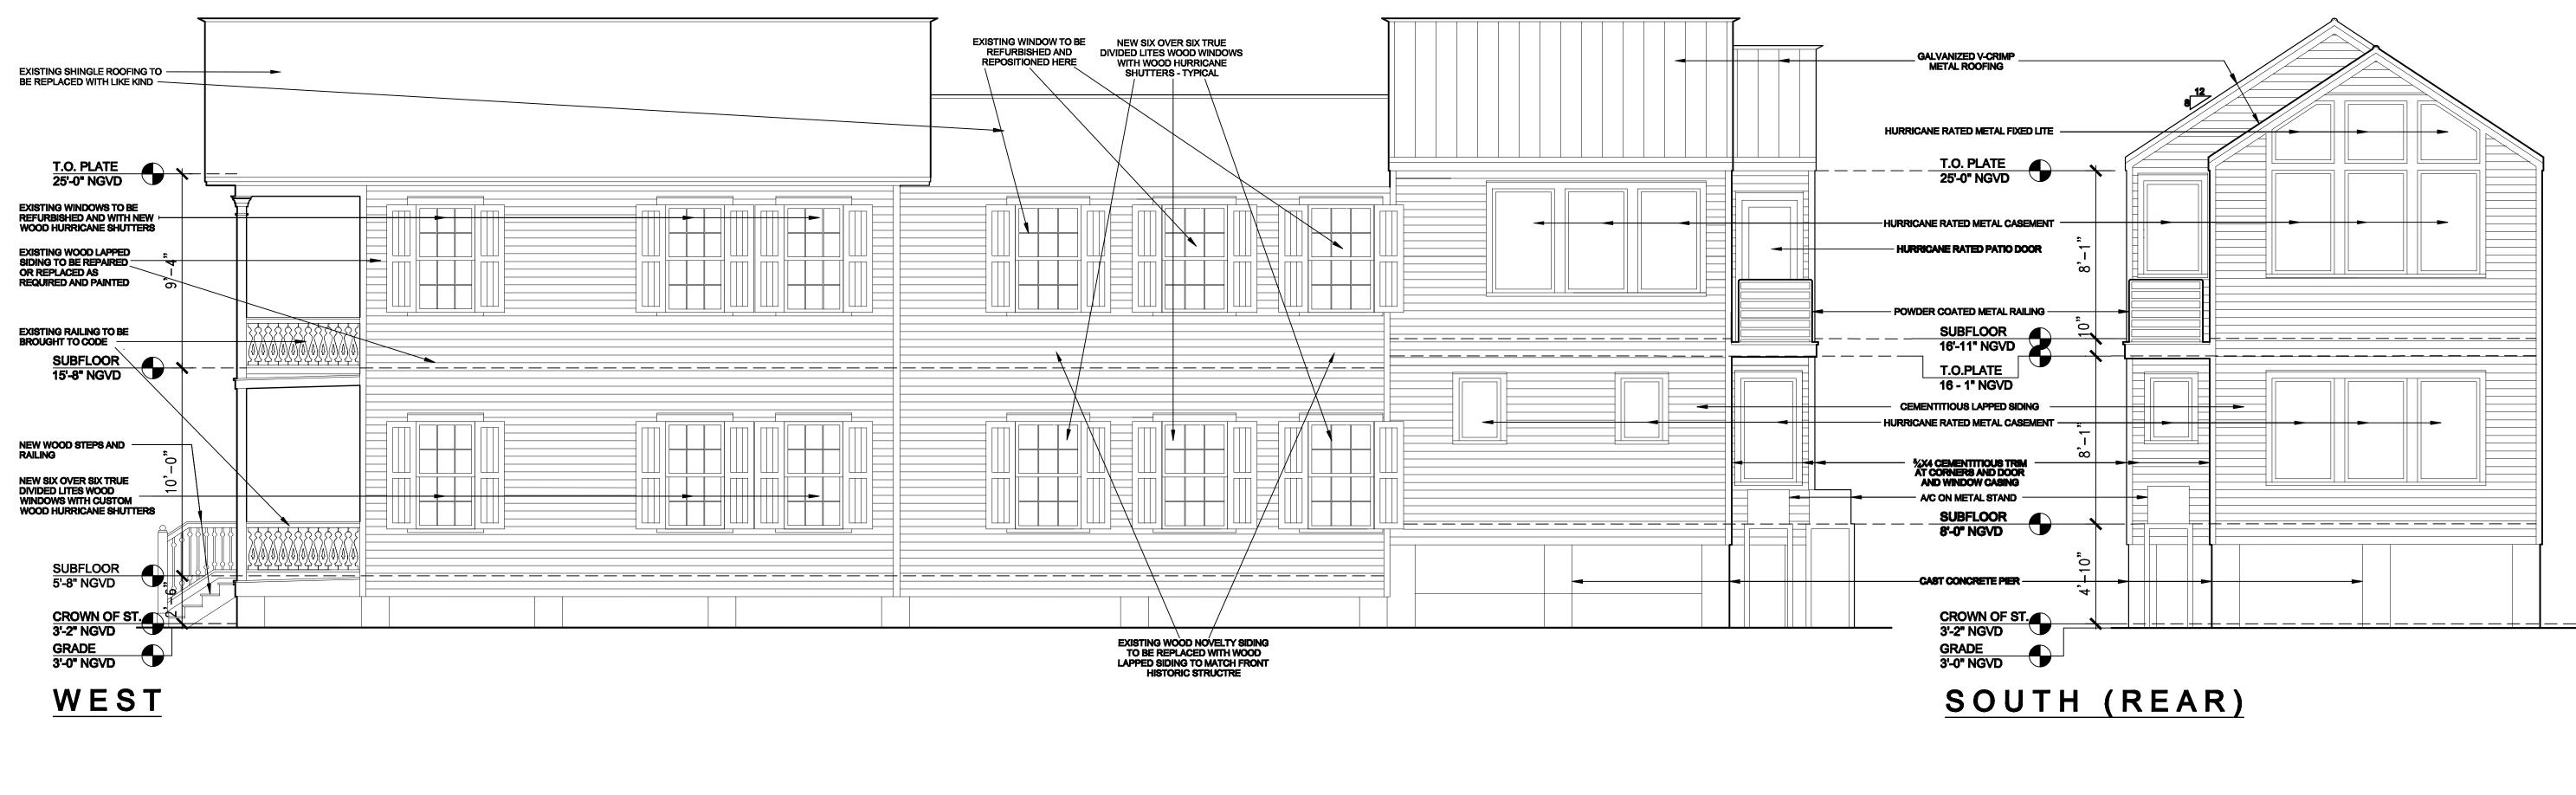

## **Description of Work:**

Demolition of rear wall end one-story rear addition. Demolition of cistern, greenhouse, and overhead roof structure at the rear yard. Second Reading.

In July 25, 2017, the Commission approved plans for renovations and new addition to the rear of the house as well as the first reading for demolition.

## **Staff Analysis**

The plan includes the demolition of several non-historic elements found in the rear of the site. At the time of this report the greenhouse, which was a non-historic structure made with wood lattice, has been already removed.