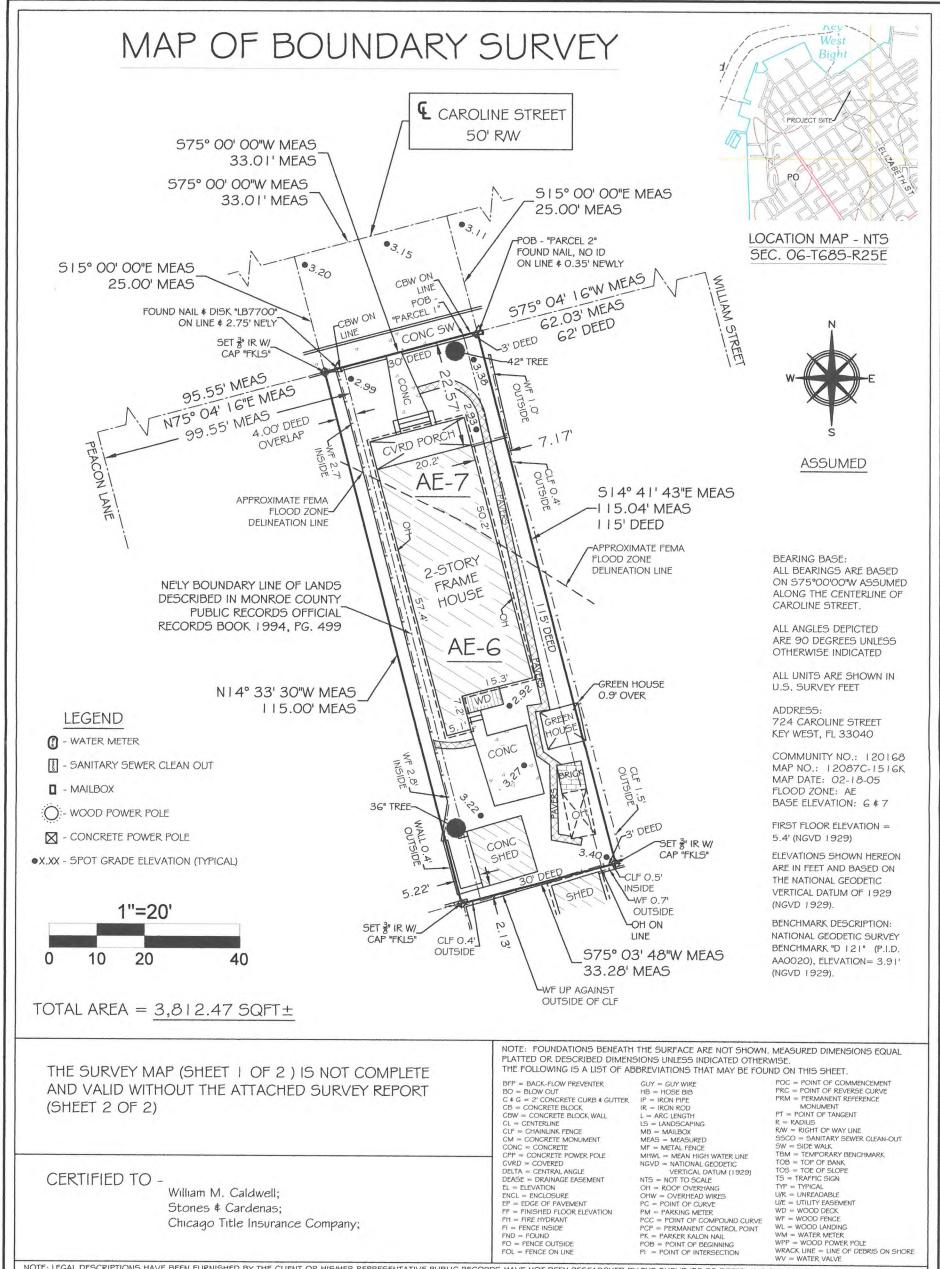

## Site Facts:

The building under review, build ca. 1890, is a contributing resource to the historic district. The building is located second towards the west, on the southwest corner of Caroline and Margaret Streets. The building is one of the oldest structures still stand within the urban block. The two-story frame vernacular historic house has been abandoned and neglected. The house has kept its original form, with the exception of the portion of the house, which was originally one-story that was changed before 1926 to a two-story rear addition with a two-story east side porch. It is clear in the circa 1965 that the two-story rear porch has become a one-story enclosed structure. The house includes two recognized units.

It is important to mention that staff has studied available information regarding the above ground cistern - "concrete shed" on the survey, that is proposed to be demolished. The Sanborn maps from 1899 through 1948, depict a cistern on the rear yard of the property. The 1948 color-coded Sanborn map depicts the cistern in blue color, which means that the structure is in concrete or masonry. The 1962 Sanborn map does not portrait any accessory structure on the site. The separation between the cistern and the historic rear footprint of the house in the Sanborn maps versus the location of the "concrete shed" in the survey are very similar. In addition, the construction materials are definitely more than 50 years old. It is evident that the height of the structure was altered through time and that the old mango tree roots have done some damage to the structure. For those reasons, staff will consider and review the request for this structure to be demolished as a historic resource.

1948 Sanborn map over imposed to submitted survey.

It is staff's opinion that the request for the proposed demolition of the above-ground cistern should be reviewed based by the demolition criteria of Chapter 102 Section 218 of the LDR's. The criteria state the following;