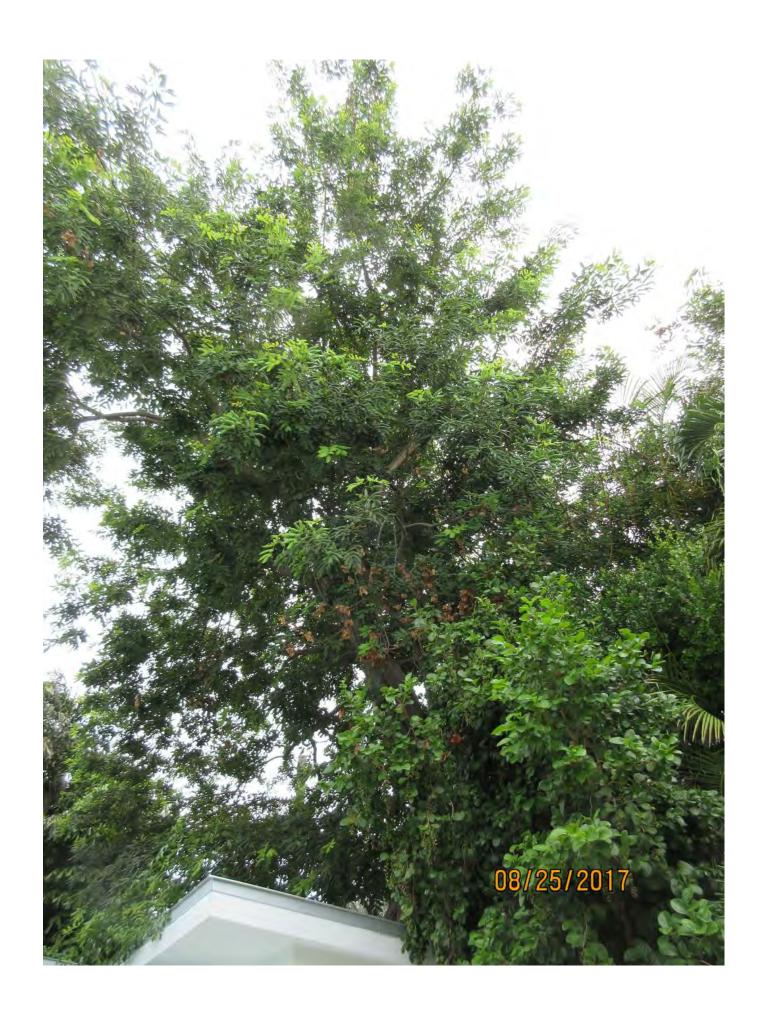

Tree Species: Jamaican Dogwood (Piscidia piscipula)

Diameter: 17.1"

Location: 70% (back yard tree, between structure and fence)

Species: 100% (on protected tree list)

Condition: 50% (fair to poor, poor canopy structure-branch tears in canopy)