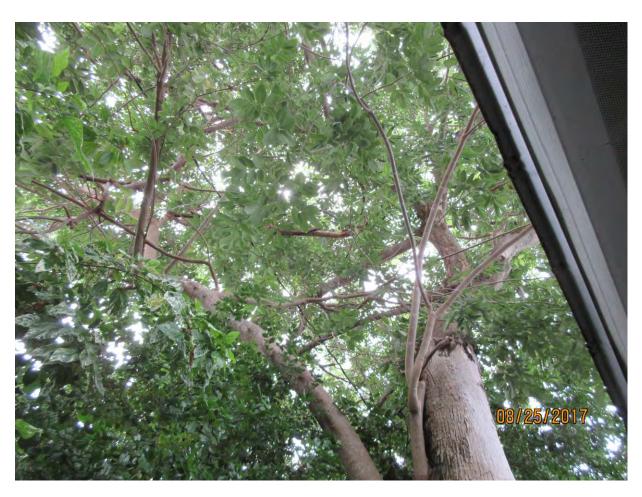

Tree Species: Jamaican Dogwood (Piscidia piscipula)

Diameter: 17.1"

Location: 70% (back yard tree, between structure and fence)

Species: 100% (on protected tree list)

Condition: 50% (fair to poor, poor canopy structure-branch tears in canopy)

Total Average Value = 73%

Value x Diameter = 12.4 replacement caliper inches