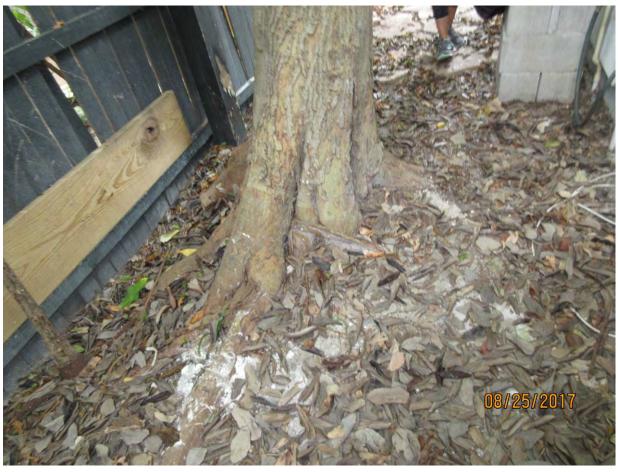

Tree Species: Jamaican Dogwood (Piscidia piscipula)

Diameter: 17.1"

Location: 70% (back yard tree, between structure and fence)

Species: 100% (on protected tree list)

Condition: 50% (fair to poor, poor canopy structure-branch tears in canopy)

Total Average Value = 73%

Value x Diameter = 12.4 replacement caliper inches