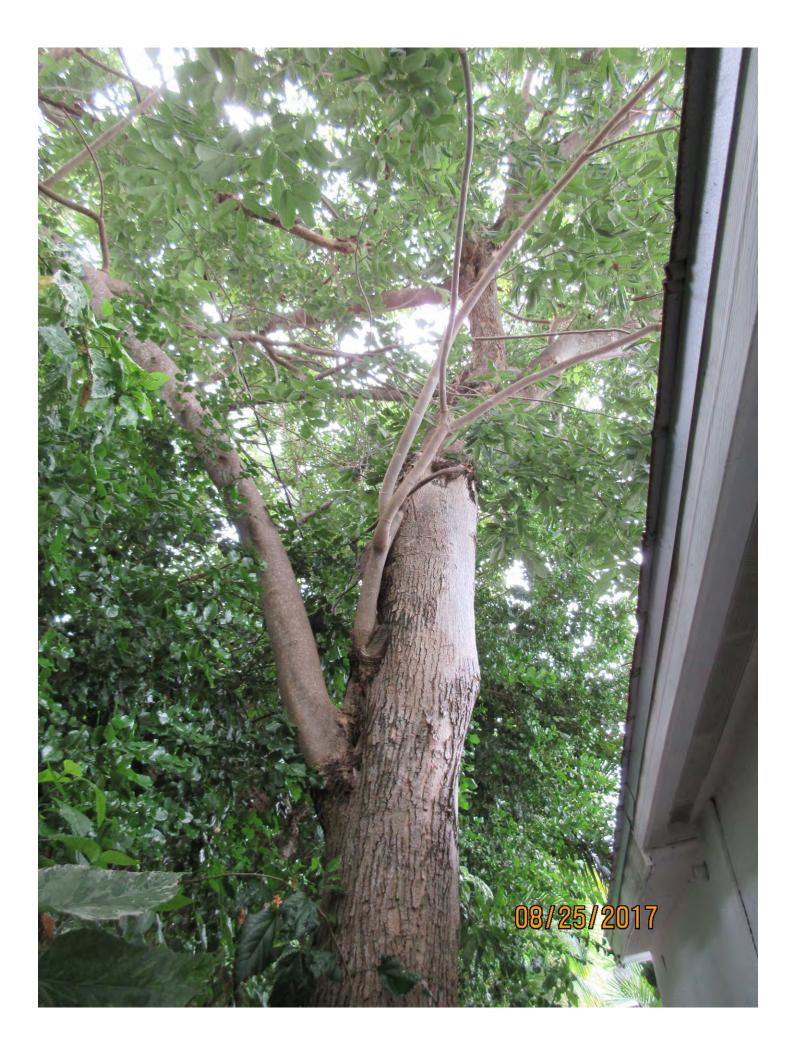

Tree Species: Jamaican Dogwood (Piscidia piscipula)

Diameter: 17.1"

Location: 70% (back yard tree, between structure and fence)

Species: 100% (on protected tree list)

Condition: 50% (fair to poor, poor canopy structure-branch tears in canopy)

Total Average Value = 73%

Value x Diameter = 12.4 replacement caliper inches