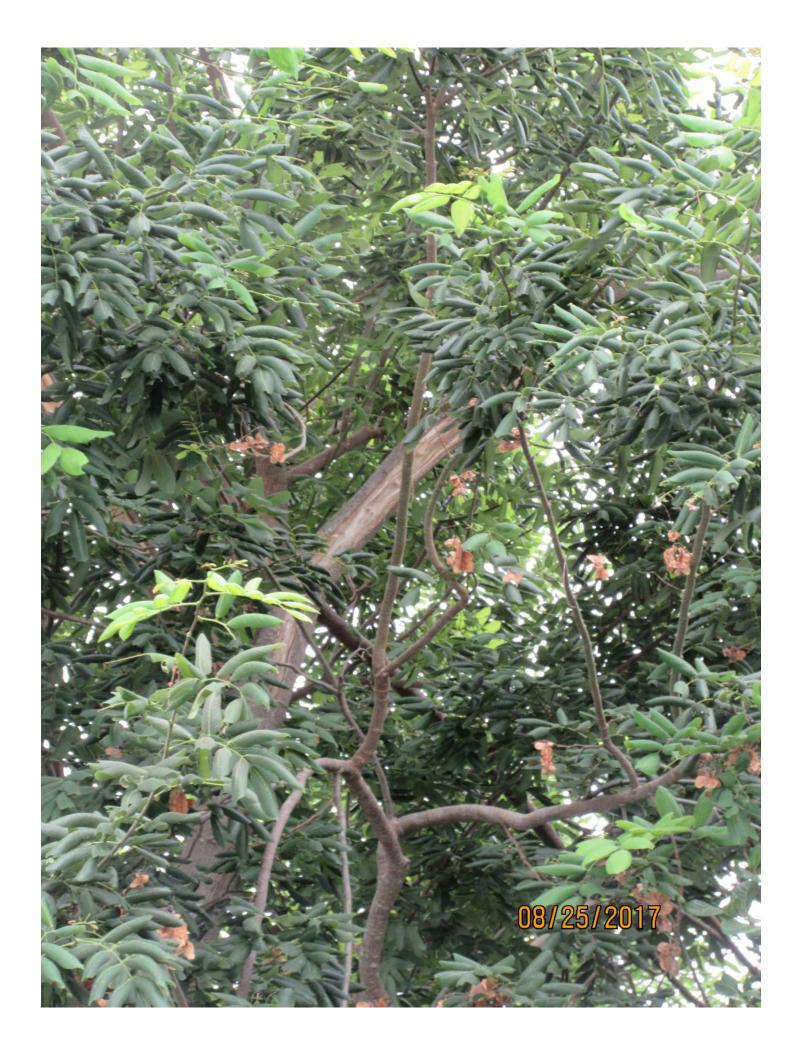

Tree Species: Jamaican Dogwood (Piscidia piscipula)

Diameter: 17.1"

Location: 70% (back yard tree, between structure and fence)

Species: 100% (on protected tree list)

Condition: 50% (fair to poor, poor canopy structure-branch tears in canopy)