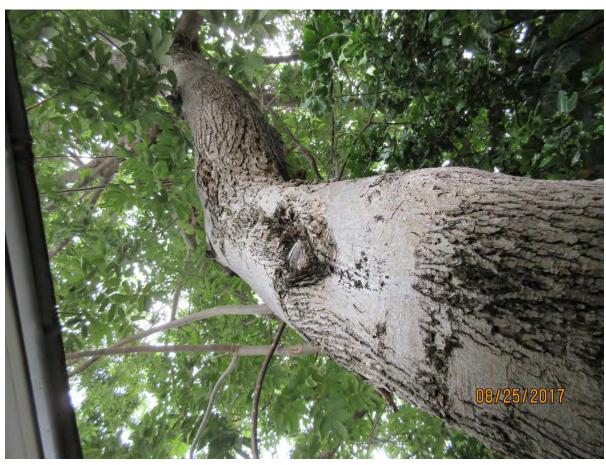

Tree Species: Jamaican Dogwood (Piscidia piscipula)

Diameter: 17.1"

Location: 70% (back yard tree, between structure and fence)

Species: 100% (on protected tree list)

Condition: 50% (fair to poor, poor canopy structure-branch tears in canopy)