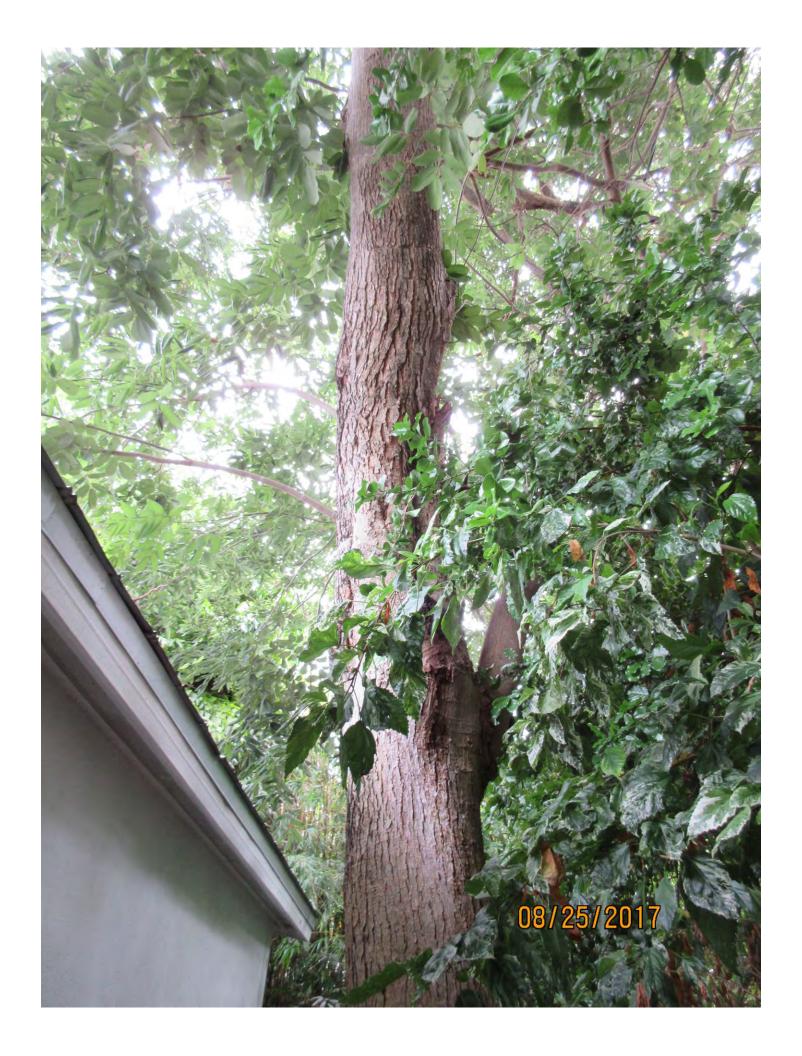

Tree Species: Jamaican Dogwood (Piscidia piscipula)

Diameter: 17.1"

Location: 70% (back yard tree, between structure and fence)

Species: 100% (on protected tree list)

Condition: 50% (fair to poor, poor canopy structure-branch tears in canopy)

Total Average Value = 73%

Value x Diameter = 12.4 replacement caliper inches