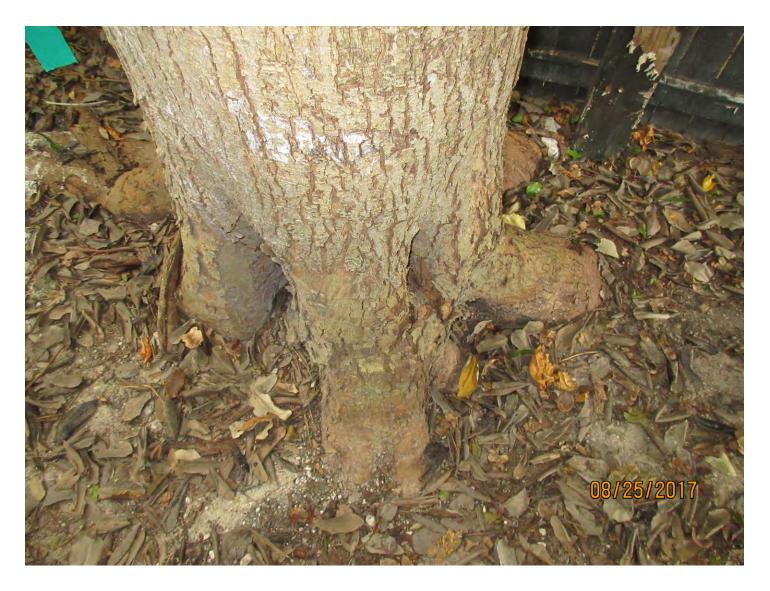

Tree Species: Jamaican Dogwood (Piscidia piscipula)

Diameter: 17.1"

Location: 70% (back yard tree, between structure and fence)

Species: 100% (on protected tree list)

Condition: 50% (fair to poor, poor canopy structure-branch tears in canopy)