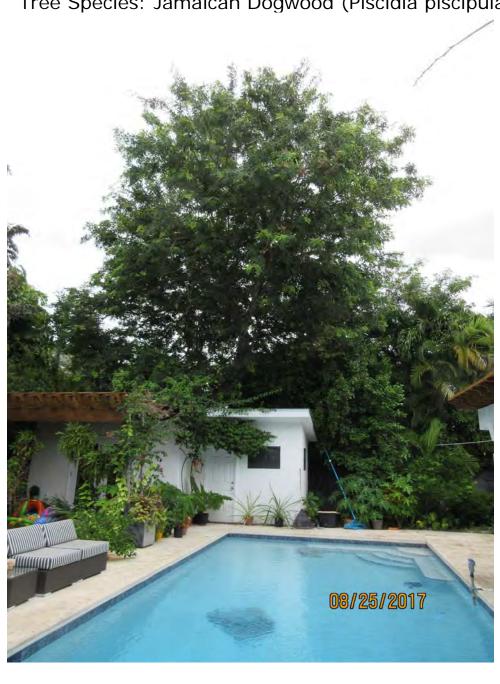

## **STAFF REPORT**

DATE: August 30, 2017

3821 Eagle Avenue (permit application # T17-8613) RE:

Karen DeMaria, City of Key West Urban Forestry Manager FROM:

An application was received requesting the removal of (1) Jamaican Dogwood tree. A site inspection was done on August 25, 2017 and documented the following:

Tree Species: Jamaican Dogwood (Piscidia piscipula)

Diameter: 17.1"

Location: 70% (back yard tree, between structure and fence)

Species: 100% (on protected tree list)

Condition: 50% (fair to poor, poor canopy structure-branch tears in canopy)