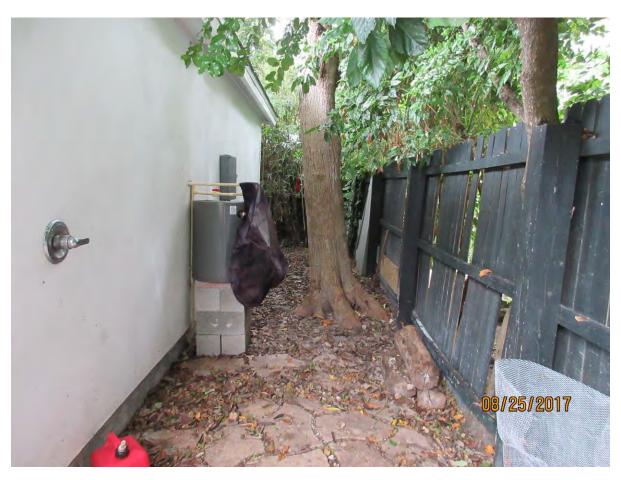

Tree Species: Jamaican Dogwood (Piscidia piscipula)

Diameter: 17.1"

Location: 70% (back yard tree, between structure and fence)

Species: 100% (on protected tree list)

Condition: 50% (fair to poor, poor canopy structure-branch tears in canopy)