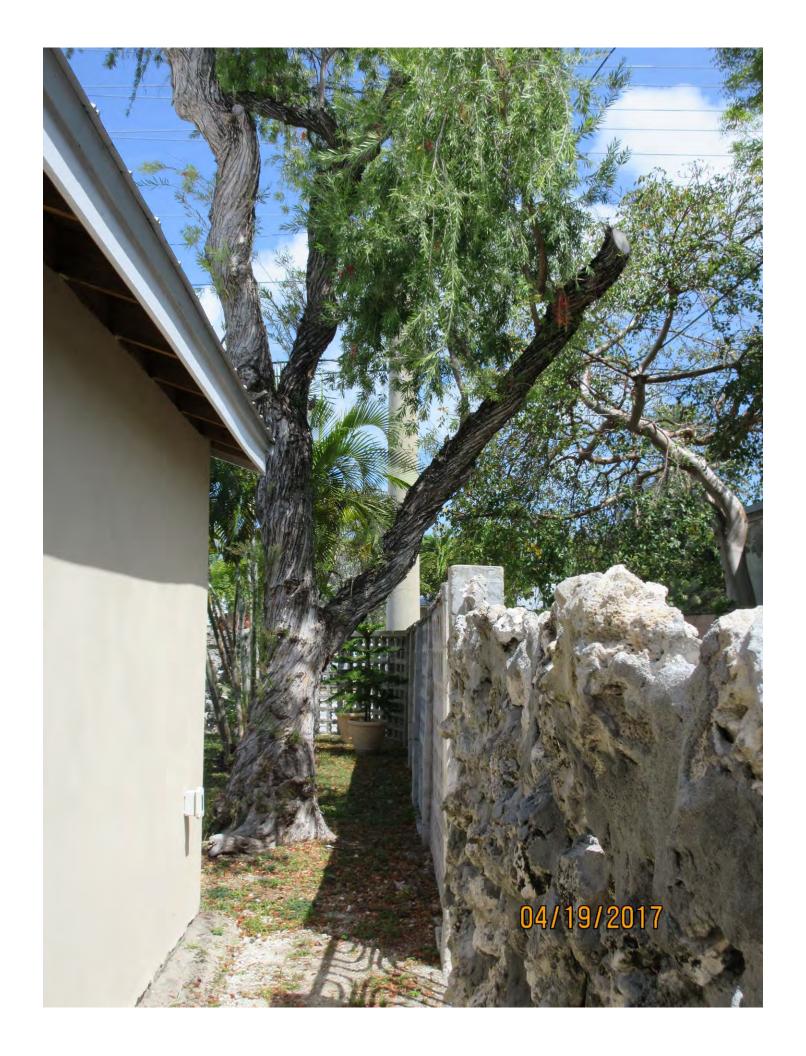

# **STAFF REPORT**

DATE: April 24, 2017

RE: 1503 18th Street (permit application # T17-8445)

FROM: Karen DeMaria, City of Key West Urban Forestry Manager

An application was received requesting the removal of **(1) Bottlebrush tree**. A site inspection was done on April 19, 2017 and documented the following:

Tree Species: Bottlebrush (Callistemon sp.)

Diameter: 21.9" Location: 70%

Species: 50% (not on protected or not protected tree list)

Condition: 60% (fair)

Total Average Value = 60%

Value x Diameter = 13.1 replacement caliper inches