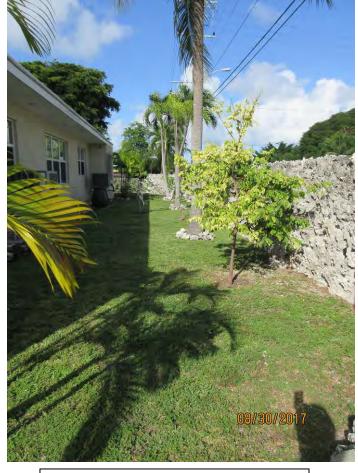

mango tree near rear alley wall

# Starfruit tree

Fig tree

Fig tree

Fig tree

Mango tree

Mango, Starfruit and (3) Fig trees are planted along the Flagler Ave wall

Another view of 2-fig trees and mango tree along Flagler Ave.

12 3-17 Period Time