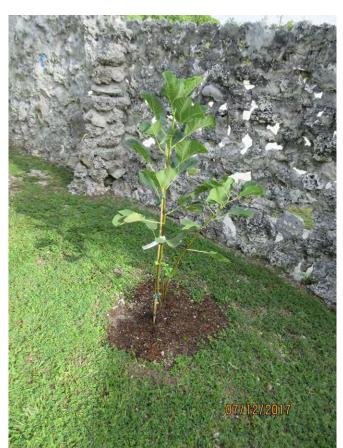

On July 7, 2017, a job completion form was submitted. A subsequent inspection of the property determined that (3) young Fig trees (Brown Turkey), (2) young Mango trees, and (1) young Starfruit tree have been planted for a total credit of 4.5 caliper inches. Therefore, a total of 8.6 caliper inches is still required to be planted in order to close out the permit.

# Starfruit tree

Fig tree

Fig tree

Fig tree

Mango tree

Mango, Starfruit and (3) Fig trees are planted along the Flagler Ave wall

Another view of 2-fig trees and mango tree along Flagler Ave.

12 3-17 Period Time