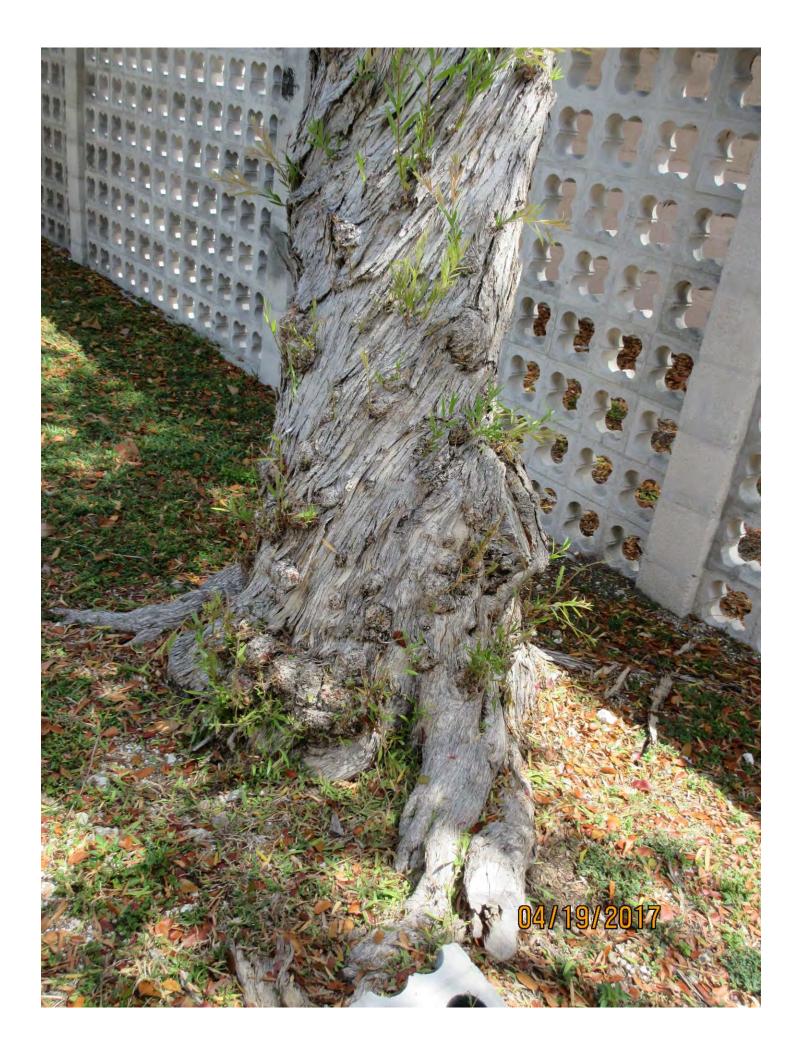

# **STAFF REPORT**

DATE: April 24, 2017

RE: 1503 18th Street (permit application # T17-8445)

FROM: Karen DeMaria, City of Key West Urban Forestry Manager

An application was received requesting the removal of **(1) Bottlebrush tree**. A site inspection was done on April 19, 2017 and documented the following:

Tree Species: Bottlebrush (Callistemon sp.)

Diameter: 21.9" Location: 70%

Species: 50% (not on protected or not protected tree list)

Condition: 60% (fair)

Total Average Value = 60%

Value x Diameter = 13.1 replacement caliper inches