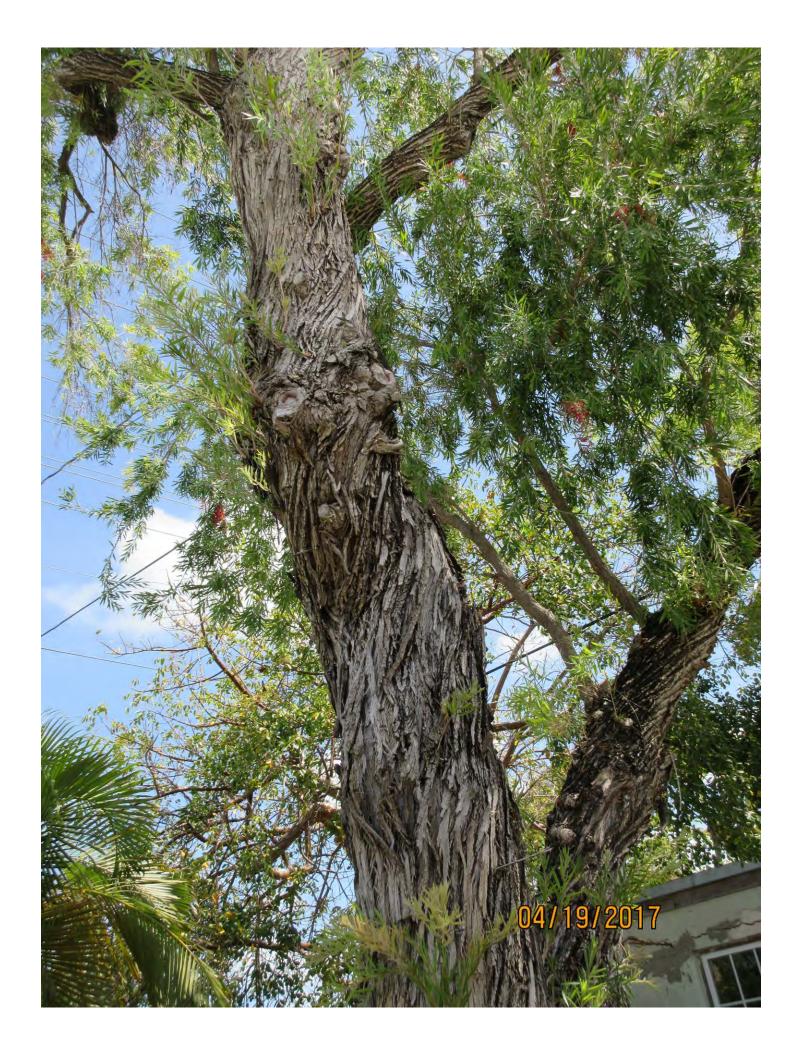

# **STAFF REPORT**

DATE: April 24, 2017

RE: 1503 18th Street (permit application # T17-8445)

FROM: Karen DeMaria, City of Key West Urban Forestry Manager

An application was received requesting the removal of **(1) Bottlebrush tree**. A site inspection was done on April 19, 2017 and documented the following:

Tree Species: Bottlebrush (Callistemon sp.)

Diameter: 21.9" Location: 70%

Species: 50% (not on protected or not protected tree list)

Condition: 60% (fair)

Total Average Value = 60%

Value x Diameter = 13.1 replacement caliper inches