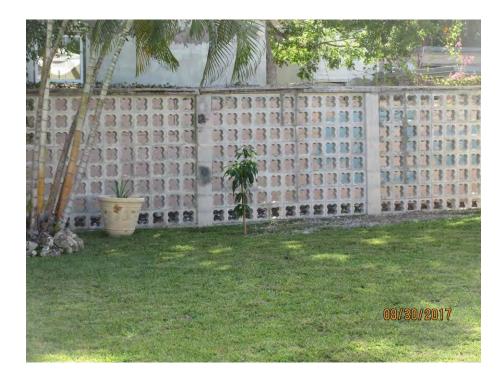

On July 7, 2017, a job completion form was submitted. A subsequent inspection of the property determined that (3) young Fig trees (Brown Turkey), (2) young Mango trees, and (1) young Starfruit tree have been planted for a total credit of 4.5 caliper inches. Therefore, a total of 8.6 caliper inches is still required to be planted in order to close out the permit.

# Starfruit tree

Fig tree

Fig tree

Fig tree

Mango tree

Mango, Starfruit and (3) Fig trees are planted along the Flagler Ave wall

Another view of 2-fig trees and mango tree along Flagler Ave.

12 3-17 Period Time