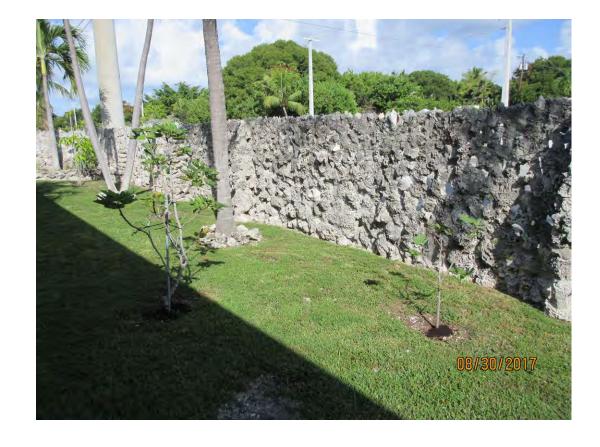

# Starfruit tree

Fig tree

Fig tree

Fig tree

Mango tree

Mango, Starfruit and (3) Fig trees are planted along the Flagler Ave wall

Another view of 2-fig trees and mango tree along Flagler Ave.

12 3-17 Period Time