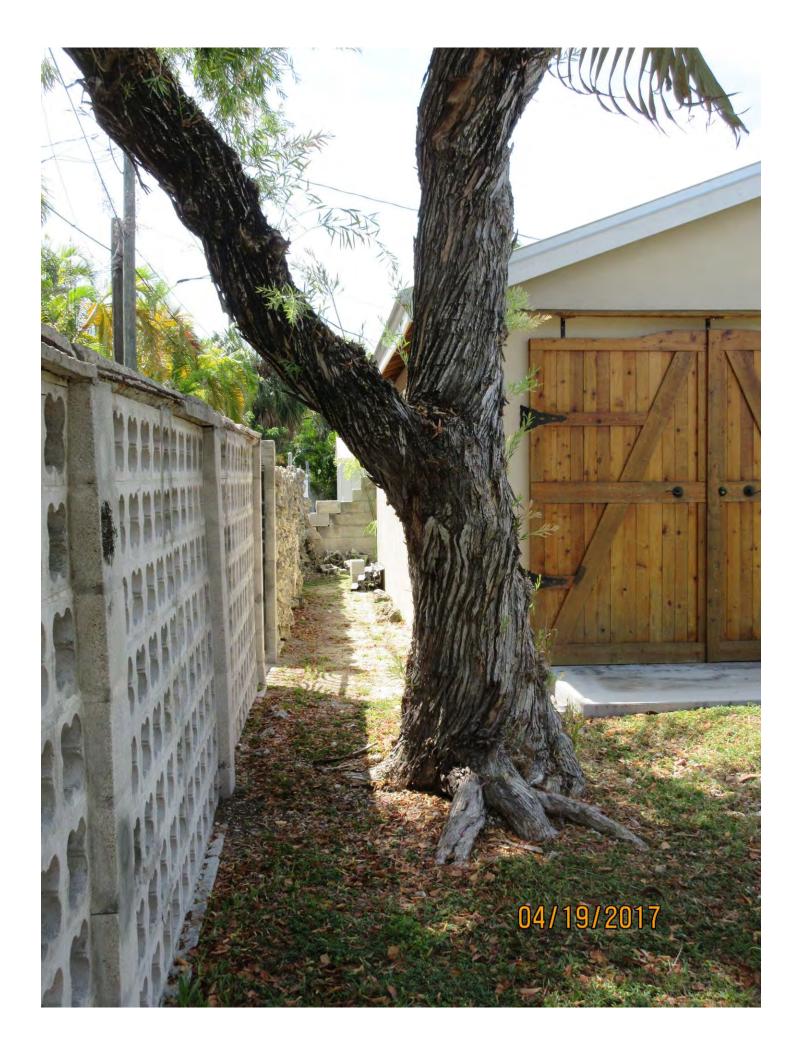

# **STAFF REPORT**

DATE: April 24, 2017

RE: 1503 18th Street (permit application # T17-8445)

FROM: Karen DeMaria, City of Key West Urban Forestry Manager

An application was received requesting the removal of **(1) Bottlebrush tree**. A site inspection was done on April 19, 2017 and documented the following:

Tree Species: Bottlebrush (Callistemon sp.)

Diameter: 21.9" Location: 70%

Species: 50% (not on protected or not protected tree list)

Condition: 60% (fair)

Total Average Value = 60%

Value x Diameter = 13.1 replacement caliper inches