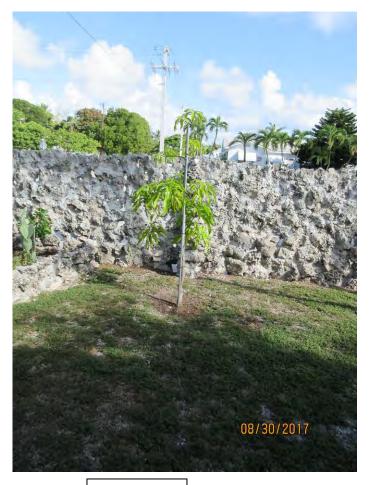

# Starfruit tree

Fig tree

Fig tree

Fig tree

Mango tree

Mango, Starfruit and (3) Fig trees are planted along the Flagler Ave wall

Another view of 2-fig trees and mango tree along Flagler Ave.

12 3-17 Period Time