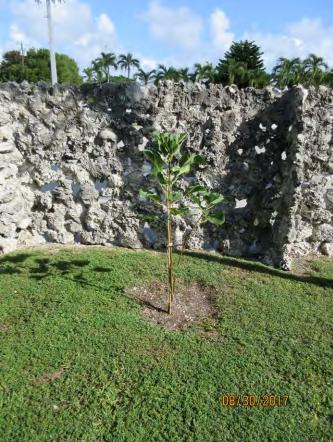

# Starfruit tree

Fig tree

Fig tree

Fig tree

Mango tree

Mango, Starfruit and (3) Fig trees are planted along the Flagler Ave wall

Another view of 2-fig trees and mango tree along Flagler Ave.

12 3-17 Period Time