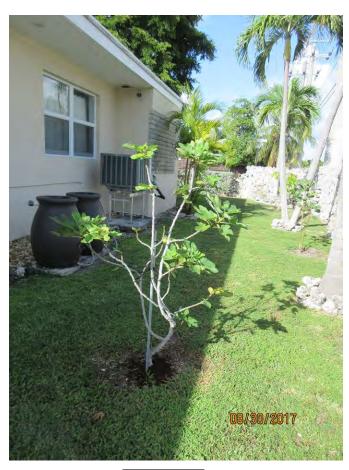

On July 7, 2017, a job completion form was submitted. A subsequent inspection of the property determined that (3) young Fig trees (Brown Turkey), (2) young Mango trees, and (1) young Starfruit tree have been planted for a total credit of 4.5 caliper inches. Therefore, a total of 8.6 caliper inches is still required to be planted in order to close out the permit.

# Starfruit tree

Fig tree

Fig tree

Fig tree

Mango tree

Mango, Starfruit and (3) Fig trees are planted along the Flagler Ave wall

Another view of 2-fig trees and mango tree along Flagler Ave.

12 3-17 Period Time