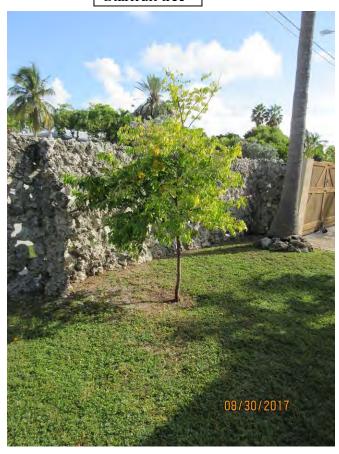

On July 7, 2017, a job completion form was submitted. A subsequent inspection of the property determined that (3) young Fig trees (Brown Turkey), (2) young Mango trees, and (1) young Starfruit tree have been planted for a total credit of 4.5 caliper inches. Therefore, a total of 8.6 caliper inches is still required to be planted in order to close out the permit.

# Starfruit tree

Fig tree

Fig tree

Fig tree

Mango tree

Mango, Starfruit and (3) Fig trees are planted along the Flagler Ave wall

Another view of 2-fig trees and mango tree along Flagler Ave.

12 3-17 Period Time