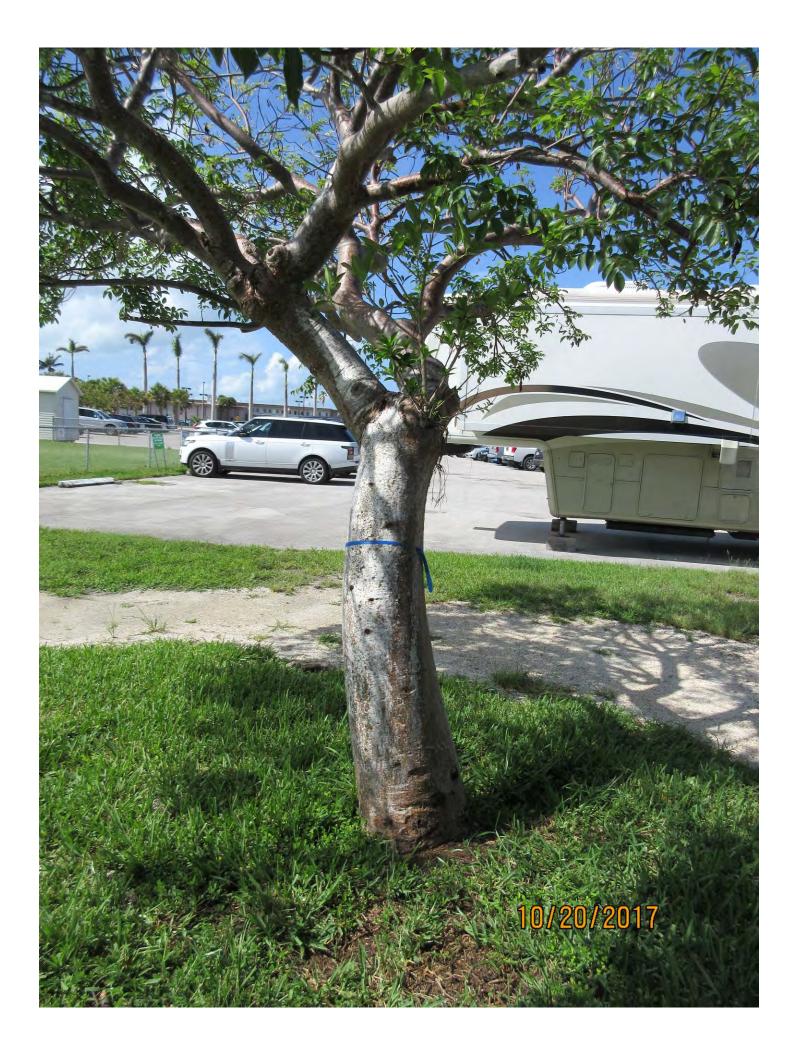

Diameter: 11.4" Location: 80% Species: 100% (on protected tree list) Condition: 60% (fair) Total Average Value = 80% Value x Diameter = 9.1 replacement caliper inches