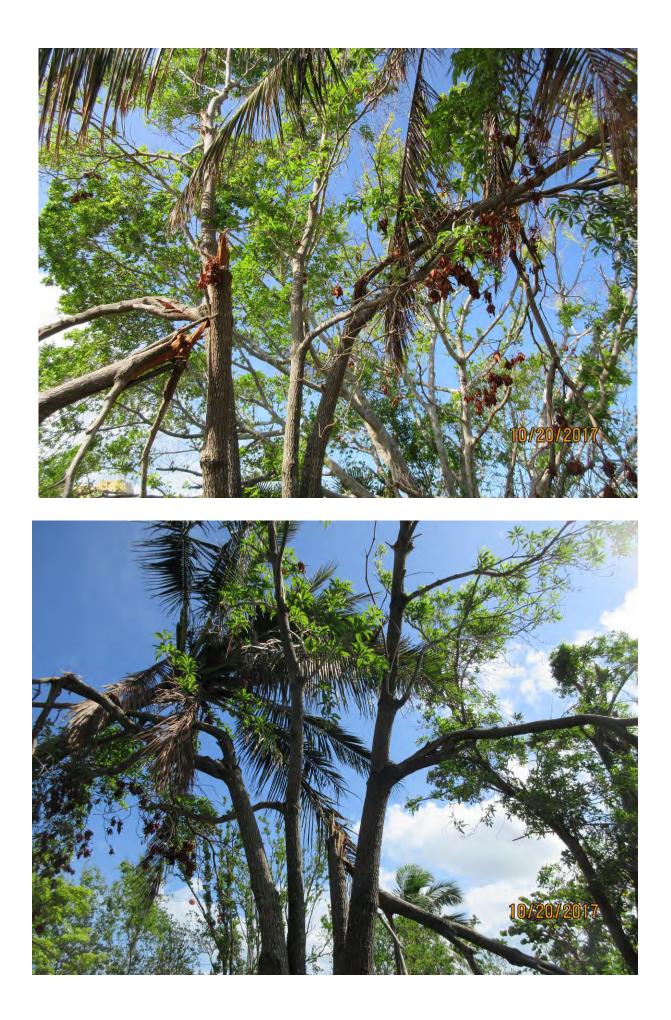

Tree #11: Sea Grape (Cocoloba uvifera)

Diameter: 42" Location: 80% Species: 100% (on protected tree list) Condition: 30% (very poor, roots uplifted, sprawling multitrunked tree with damaged limbs) Total Average Value = 70% Value x Diameter = 29.4 replacement caliper inches

Tree #14: Sapodilla (Manilkara zapote)

Diameter: 21.3" Location: 80% Species: 100% (on protected tree list) Condition: 45% (fair to poor, codominant trunks, major canopy damage) Total Average Value = 75% Value x Diameter = 15.9 replacement caliper inches

Diameter: 11.4" Location: 80% Species: 100% (on protected tree list) Condition: 60% (fair) Total Average Value = 80% Value x Diameter = 9.1 replacement caliper inches