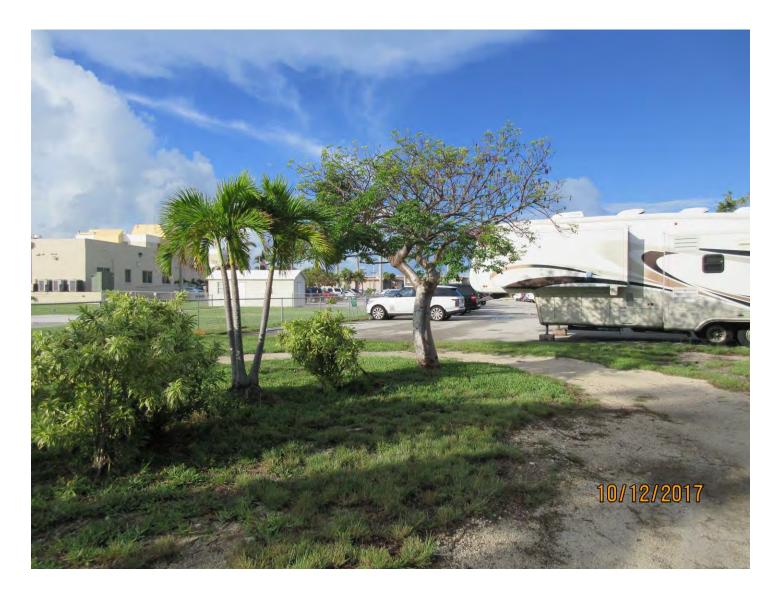

## Total required replacement inches if removal approved = 54.4"

The Hospital is seeking approval to remove the above trees to expand the parking area for the hospital. The expansion of the parking lot requires landscaping. Approval of the proposed landscape plan is also requested.

Below are photos of the proposed work area and information regarding the status of other trees in the area.

College Road-Hospital ADA Access (Thatch Palms to be Transplanted)

Palms not regulated

T1- Double