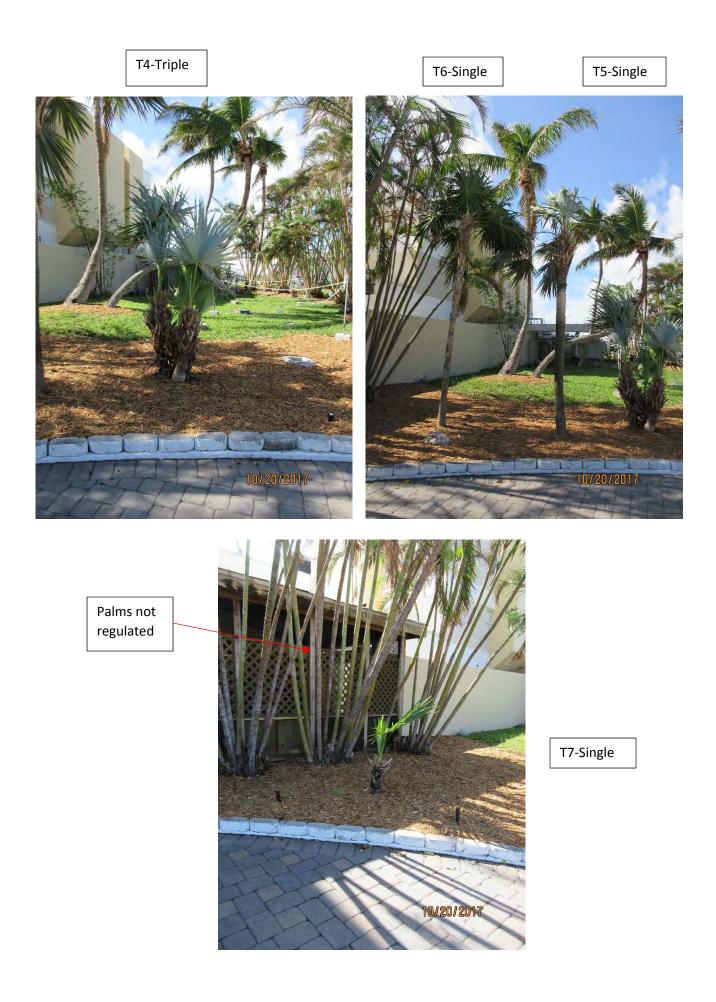

Below are photos of the proposed work area and information regarding the status of other trees in the area.

College Road-Hospital ADA Access (Thatch Palms to be Transplanted)

Palms not regulated

T1- Double