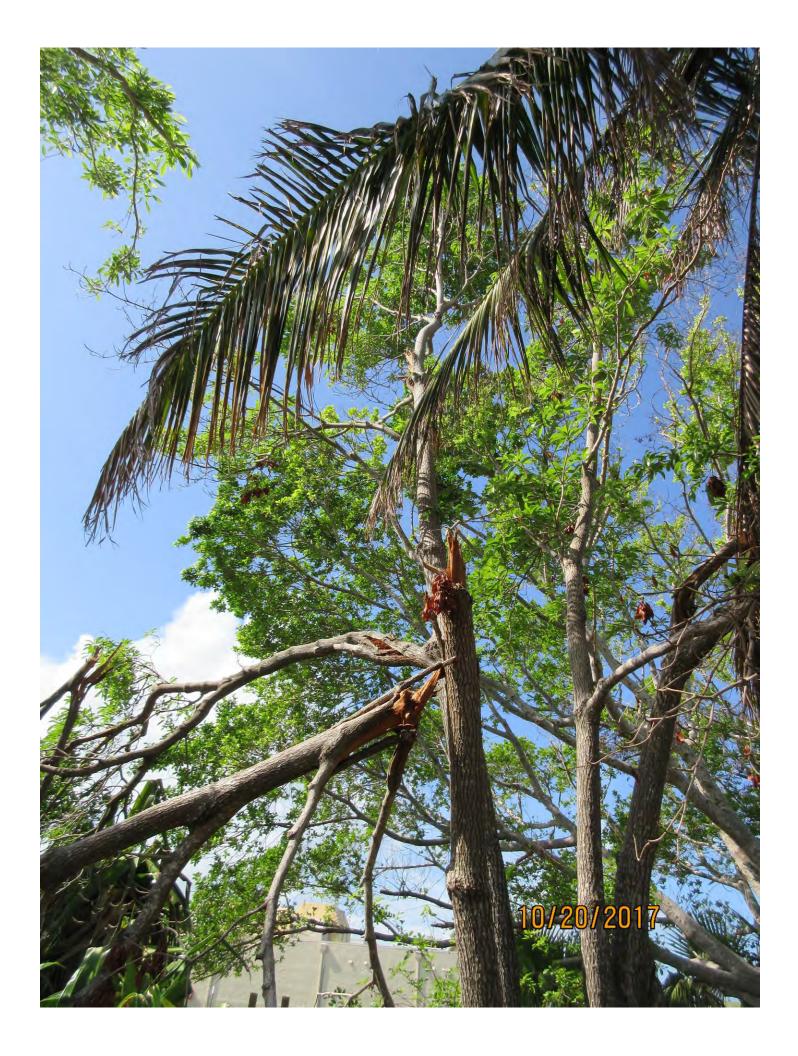

Tree #11: Sea Grape (Cocoloba uvifera)

Diameter: 42" Location: 80% Species: 100% (on protected tree list) Condition: 30% (very poor, roots uplifted, sprawling multitrunked tree with damaged limbs) Total Average Value = 70% Value x Diameter = 29.4 replacement caliper inches

Tree #14: Sapodilla (Manilkara zapote)

Diameter: 21.3" Location: 80% Species: 100% (on protected tree list) Condition: 45% (fair to poor, codominant trunks, major canopy damage) Total Average Value = 75% Value x Diameter = 15.9 replacement caliper inches

Diameter: 11.4" Location: 80% Species: 100% (on protected tree list) Condition: 60% (fair) Total Average Value = 80% Value x Diameter = 9.1 replacement caliper inches