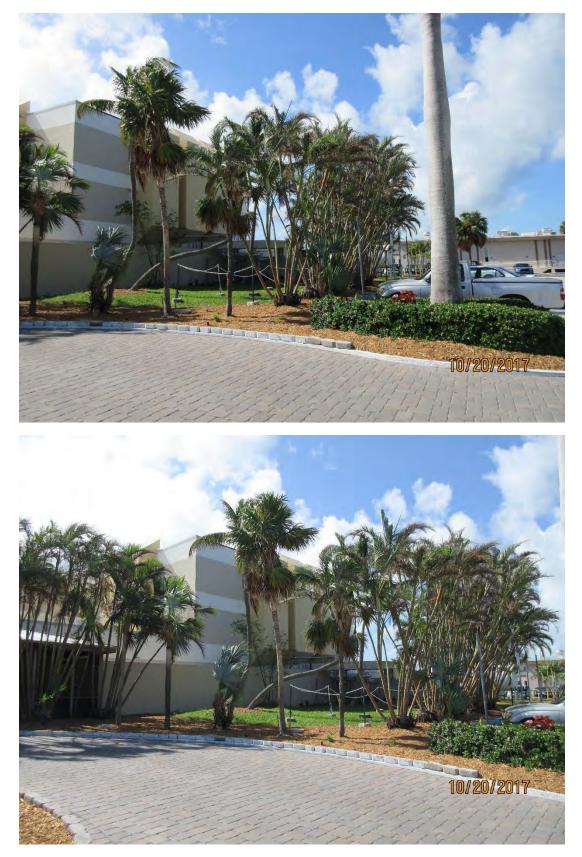

Below are photos of the proposed work area and information regarding the status of other trees in the area.

College Road-Hospital ADA Access (Thatch Palms to be Transplanted)

Palms not regulated

T1- Double