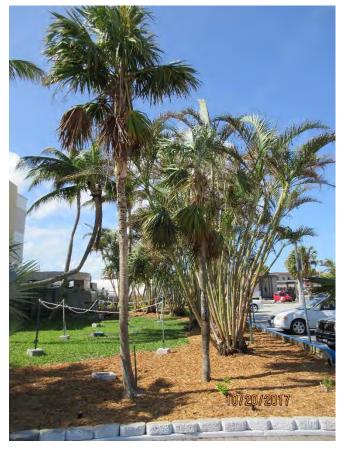

Below are photos of the proposed work area and information regarding the status of other trees in the area.

College Road-Hospital ADA Access (Thatch Palms to be Transplanted)

Palms not regulated

T1- Double