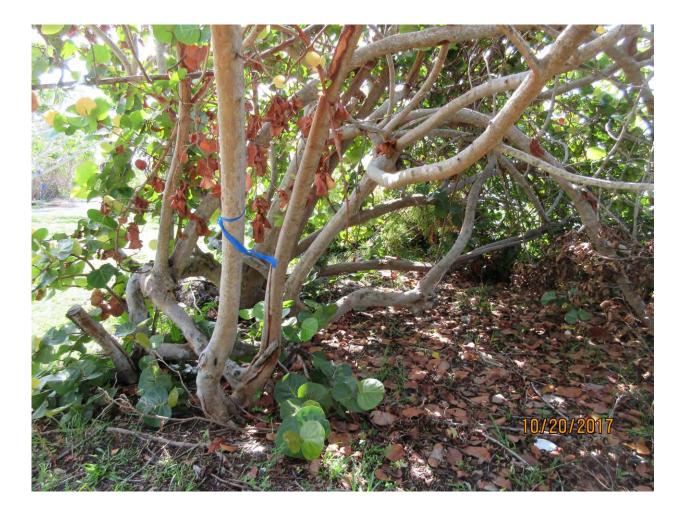

Tree #11: Sea Grape (Cocoloba uvifera)

Diameter: 42" Location: 80% Species: 100% (on protected tree list) Condition: 30% (very poor, roots uplifted, sprawling multitrunked tree with damaged limbs) Total Average Value = 70% Value x Diameter = 29.4 replacement caliper inches