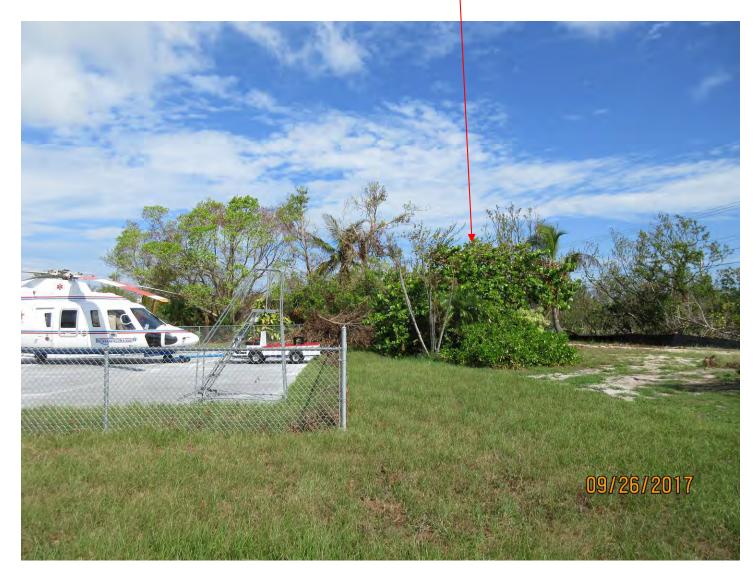

## RE: 5900 College Road (permit application # T17-8635)

FROM: Karen DeMaria, City of Key West Urban Forestry Manager

An application was received requesting the removal of (1) Sea Grape, (1) Sapodilla, and (1) Gumbo Limbo tree. A site inspection was done on October 12 and 20, 2017 and documented the following:

Tree #11: Sea Grape (Cocoloba uvifera)

Diameter: 42" Location: 80% Species: 100% (on protected tree list) Condition: 30% (very poor, roots uplifted, sprawling multitrunked tree with damaged limbs) Total Average Value = 70% Value x Diameter = 29.4 replacement caliper inches

Below are photos of the proposed work area and information regarding the status of other trees in the area.

College Road-Hospital ADA Access (Thatch Palms to be Transplanted)

Palms not regulated

T1- Double