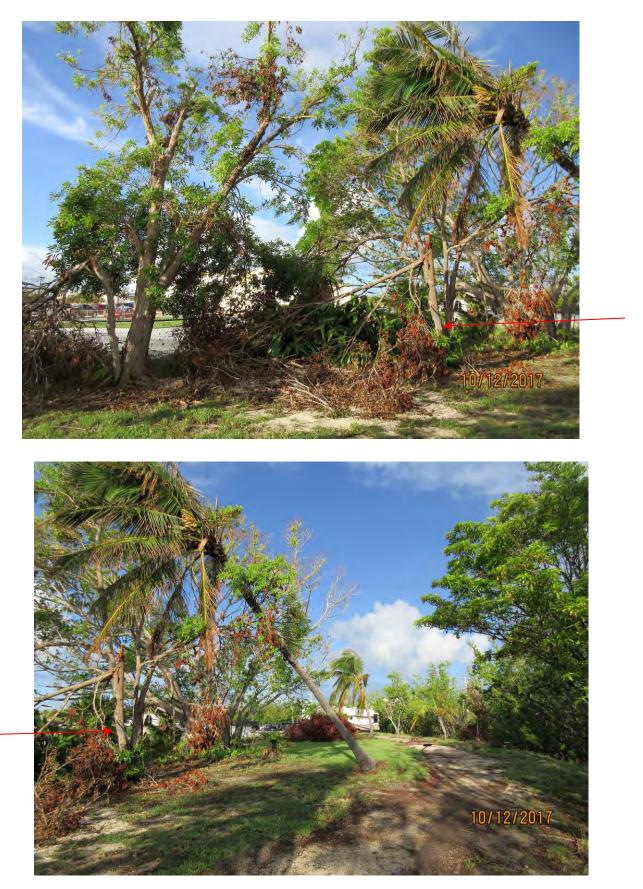

Tree #11: Sea Grape (Cocoloba uvifera)

Diameter: 42" Location: 80% Species: 100% (on protected tree list) Condition: 30% (very poor, roots uplifted, sprawling multitrunked tree with damaged limbs) Total Average Value = 70% Value x Diameter = 29.4 replacement caliper inches

Tree #14: Sapodilla (Manilkara zapote)

Diameter: 21.3" Location: 80% Species: 100% (on protected tree list) Condition: 45% (fair to poor, codominant trunks, major canopy damage) Total Average Value = 75% Value x Diameter = 15.9 replacement caliper inches

Diameter: 11.4" Location: 80% Species: 100% (on protected tree list) Condition: 60% (fair) Total Average Value = 80% Value x Diameter = 9.1 replacement caliper inches

Below are photos of the proposed work area and information regarding the status of other trees in the area.

College Road-Hospital ADA Access (Thatch Palms to be Transplanted)

Palms not regulated

T1- Double