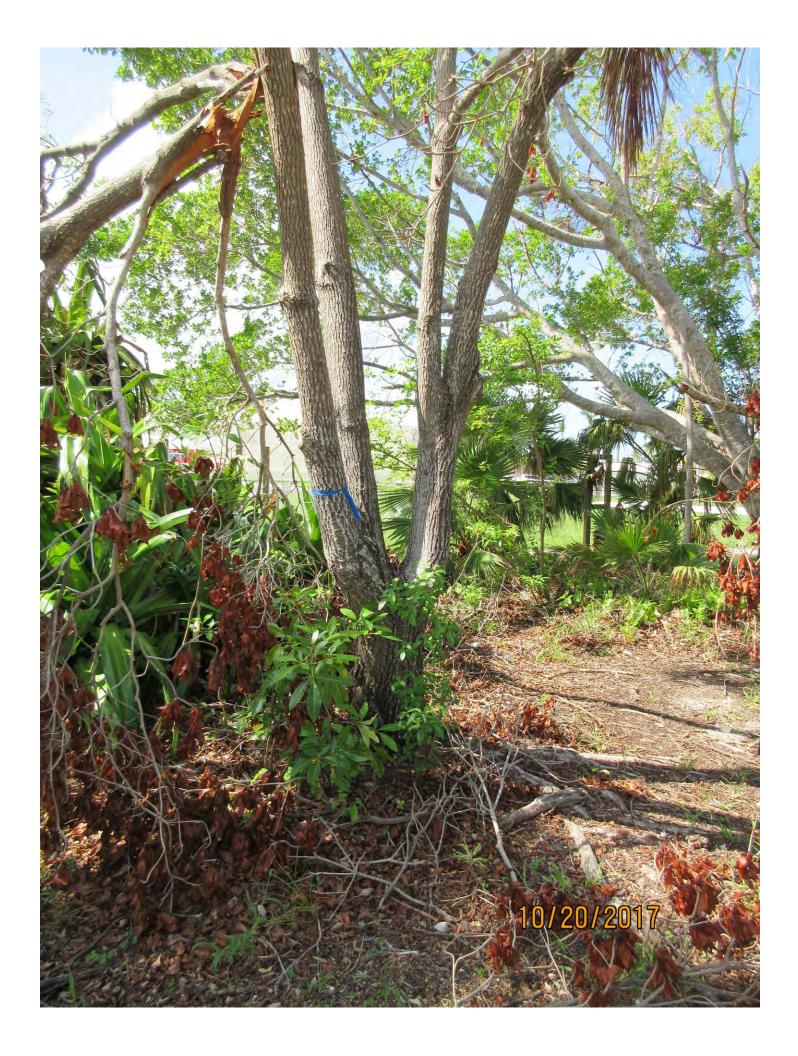

Tree #11: Sea Grape (Cocoloba uvifera)

Diameter: 42" Location: 80% Species: 100% (on protected tree list) Condition: 30% (very poor, roots uplifted, sprawling multitrunked tree with damaged limbs) Total Average Value = 70% Value x Diameter = 29.4 replacement caliper inches

Tree #14: Sapodilla (Manilkara zapote)

Diameter: 21.3" Location: 80% Species: 100% (on protected tree list) Condition: 45% (fair to poor, codominant trunks, major canopy damage) Total Average Value = 75% Value x Diameter = 15.9 replacement caliper inches

Diameter: 11.4" Location: 80% Species: 100% (on protected tree list) Condition: 60% (fair) Total Average Value = 80% Value x Diameter = 9.1 replacement caliper inches