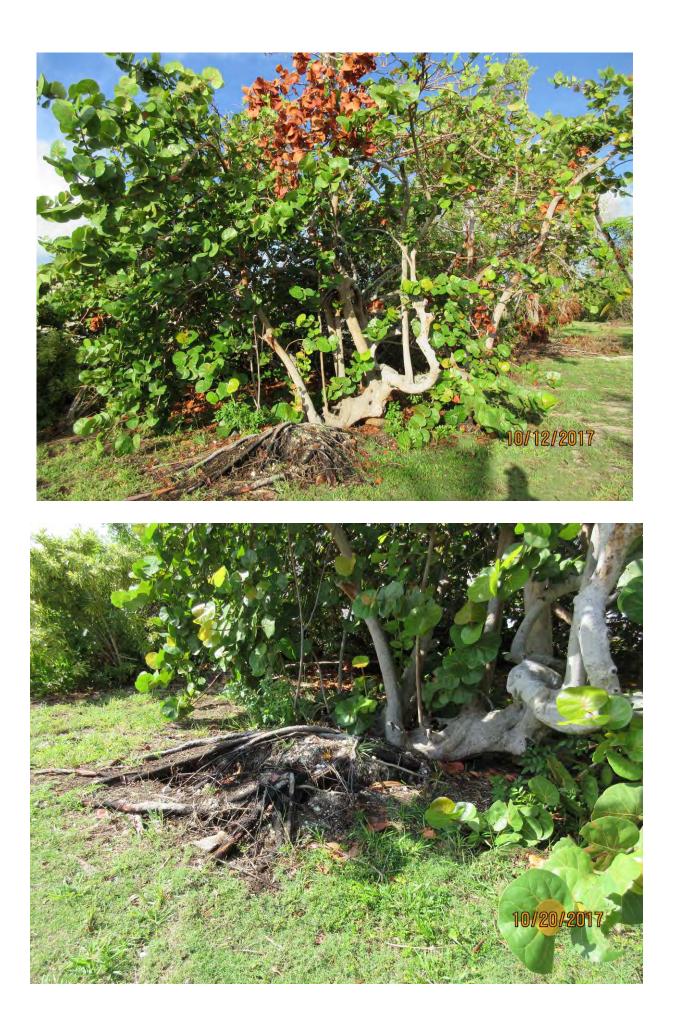

Tree #11: Sea Grape (Cocoloba uvifera)

Diameter: 42" Location: 80% Species: 100% (on protected tree list) Condition: 30% (very poor, roots uplifted, sprawling multitrunked tree with damaged limbs) Total Average Value = 70% Value x Diameter = 29.4 replacement caliper inches