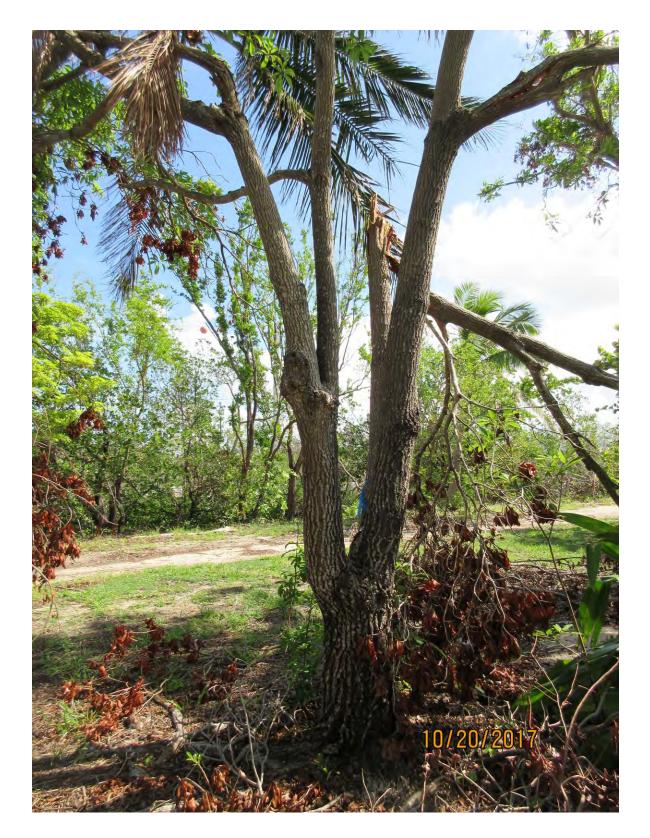

Tree #11: Sea Grape (Cocoloba uvifera)

Diameter: 42" Location: 80% Species: 100% (on protected tree list) Condition: 30% (very poor, roots uplifted, sprawling multitrunked tree with damaged limbs) Total Average Value = 70% Value x Diameter = 29.4 replacement caliper inches