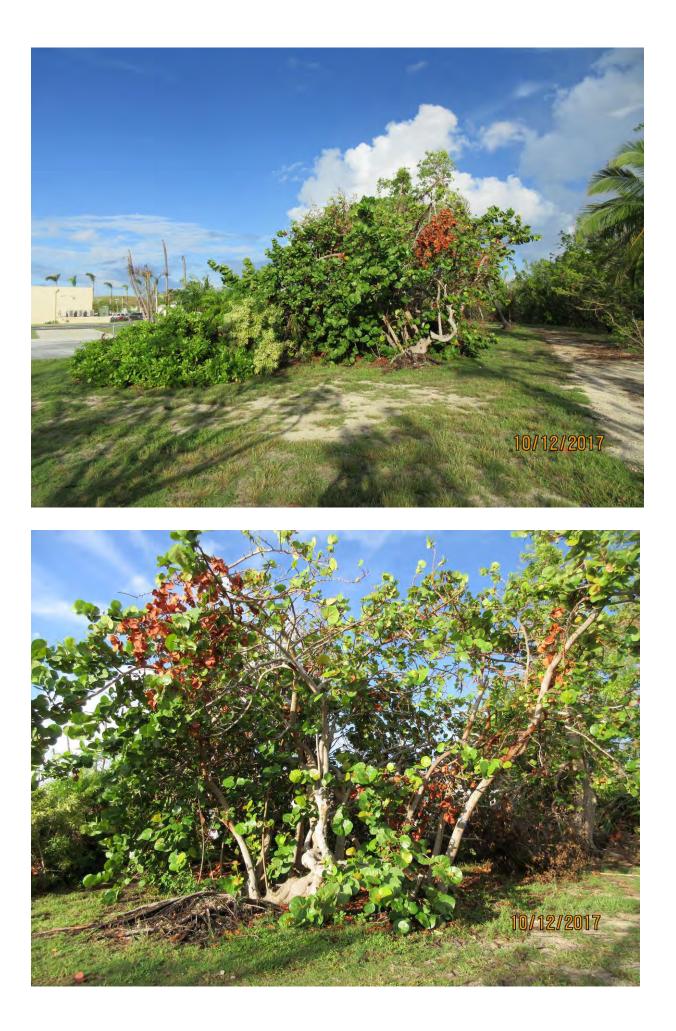

Tree #11: Sea Grape (Cocoloba uvifera)

Diameter: 42" Location: 80% Species: 100% (on protected tree list) Condition: 30% (very poor, roots uplifted, sprawling multitrunked tree with damaged limbs) Total Average Value = 70% Value x Diameter = 29.4 replacement caliper inches