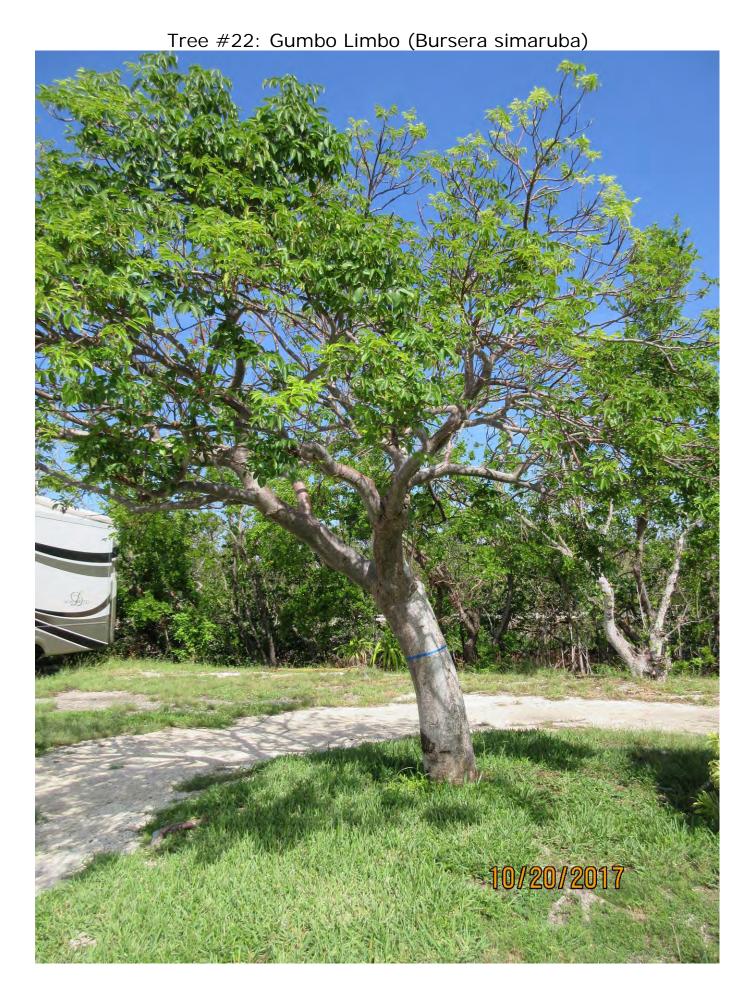

Diameter: 11.4" Location: 80% Species: 100% (on protected tree list) Condition: 60% (fair) Total Average Value = 80% Value x Diameter = 9.1 replacement caliper inches