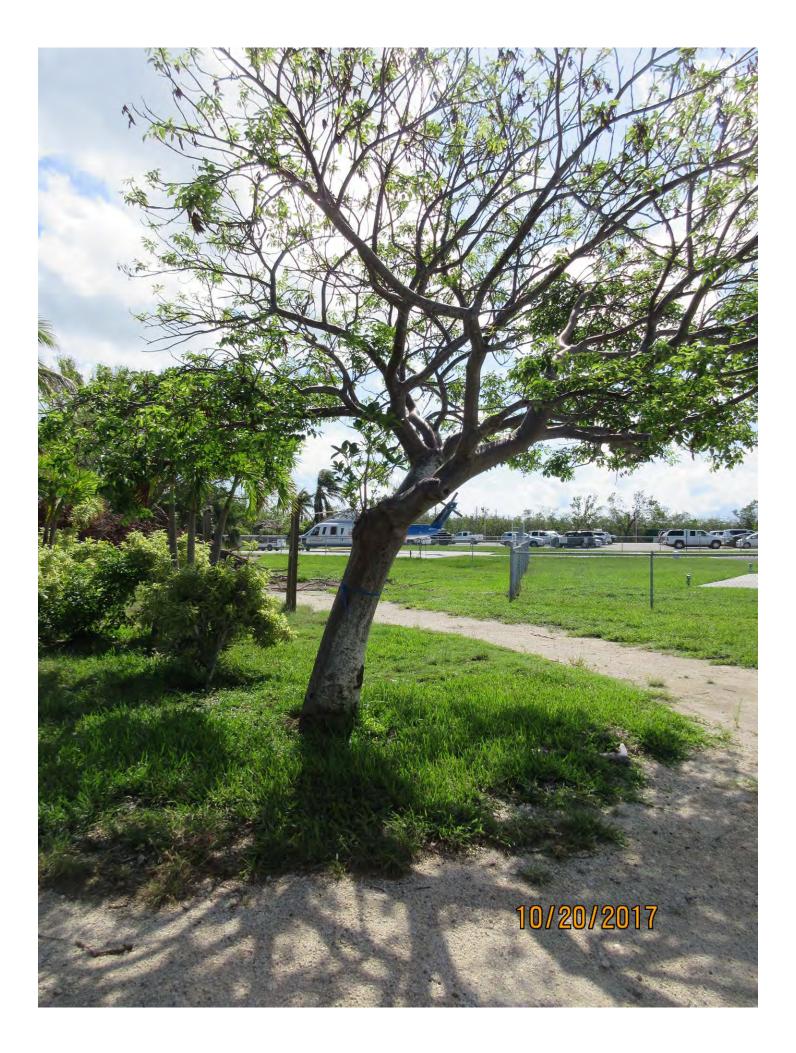

Diameter: 11.4" Location: 80% Species: 100% (on protected tree list) Condition: 60% (fair) Total Average Value = 80% Value x Diameter = 9.1 replacement caliper inches