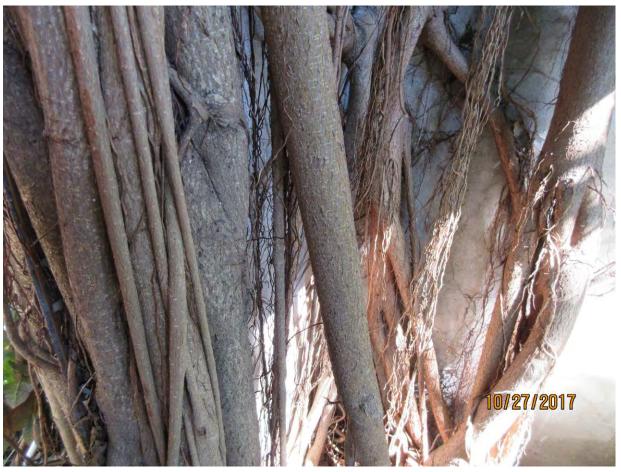

### STAFF REPORT

DATE: November 1, 2017

RE: 324 Truman Avenue (permit application # T17-8680)

FROM: Karen DeMaria, City of Key West Urban Forestry Manager

An application was received requesting the removal of **(1) Strangler Fig tree**. A site inspection was done on October 27, 2017 and documented the following:

Diameter: 61"

Location: 40% (growing on top of dilapidated building/shed)

Species: 100% (on protected tree list)

Condition: 50% (basically all roots. Start of tree and its "trunk" area is in the corner of the roof area. Roots have gone down side of structure and

into ground creating permanency)

Total Average Value = 63%

Value x Diameter = 38.4 replacement caliper inches