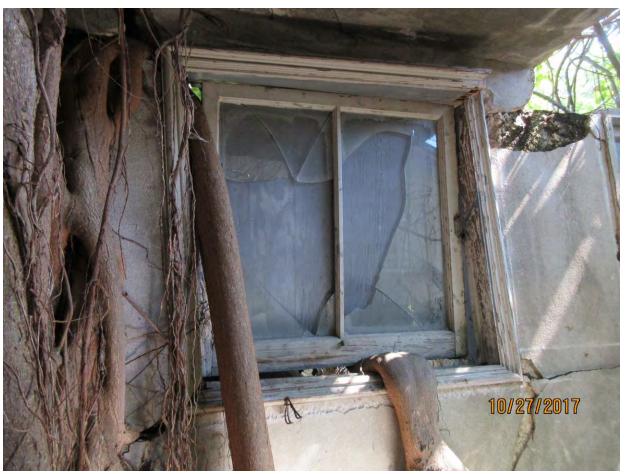

### STAFF REPORT

DATE: November 1, 2017

RE: 324 Truman Avenue (permit application # T17-8680)

FROM: Karen DeMaria, City of Key West Urban Forestry Manager

An application was received requesting the removal of **(1) Strangler Fig tree**. A site inspection was done on October 27, 2017 and documented the following:

Diameter: 61"

Location: 40% (growing on top of dilapidated building/shed)

Species: 100% (on protected tree list)

Condition: 50% (basically all roots. Start of tree and its "trunk" area is in the corner of the roof area. Roots have gone down side of structure and

into ground creating permanency)

Total Average Value = 63%

Value x Diameter = 38.4 replacement caliper inches