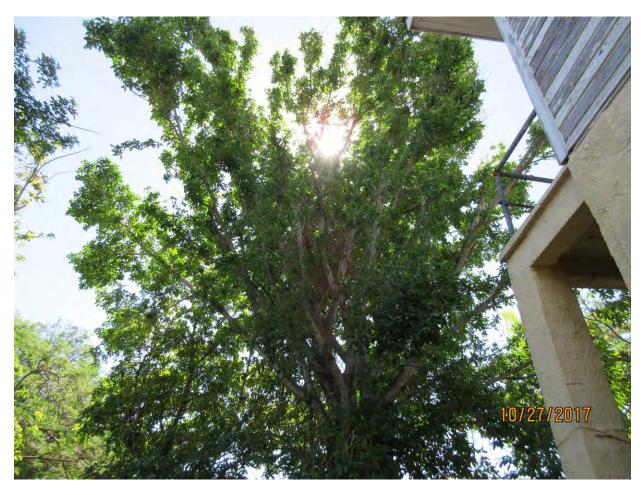

### STAFF REPORT

DATE: November 1, 2017

RE: 324 Truman Avenue (permit application # T17-8680)

FROM: Karen DeMaria, City of Key West Urban Forestry Manager

An application was received requesting the removal of **(1) Strangler Fig tree**. A site inspection was done on October 27, 2017 and documented the following:

Diameter: 61"

Location: 40% (growing on top of dilapidated building/shed)

Species: 100% (on protected tree list)

Condition: 50% (basically all roots. Start of tree and its "trunk" area is in the corner of the roof area. Roots have gone down side of structure and

into ground creating permanency)

Total Average Value = 63%

Value x Diameter = 38.4 replacement caliper inches