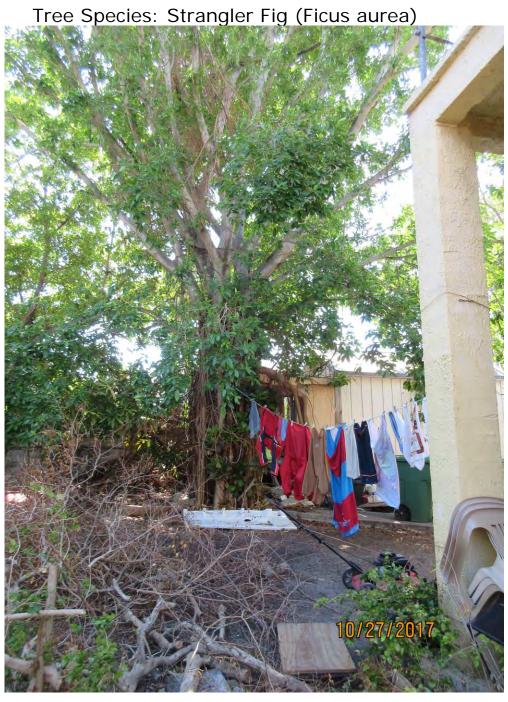

### STAFF REPORT

DATE: November 1, 2017

RE: 324 Truman Avenue (permit application # T17-8680)

FROM: Karen DeMaria, City of Key West Urban Forestry Manager

An application was received requesting the removal of **(1) Strangler Fig tree**. A site inspection was done on October 27, 2017 and documented the following:

Diameter: 61"

Location: 40% (growing on top of dilapidated building/shed)

Species: 100% (on protected tree list)

Condition: 50% (basically all roots. Start of tree and its "trunk" area is in the corner of the roof area. Roots have gone down side of structure and

into ground creating permanency)

Total Average Value = 63%

Value x Diameter = 38.4 replacement caliper inches