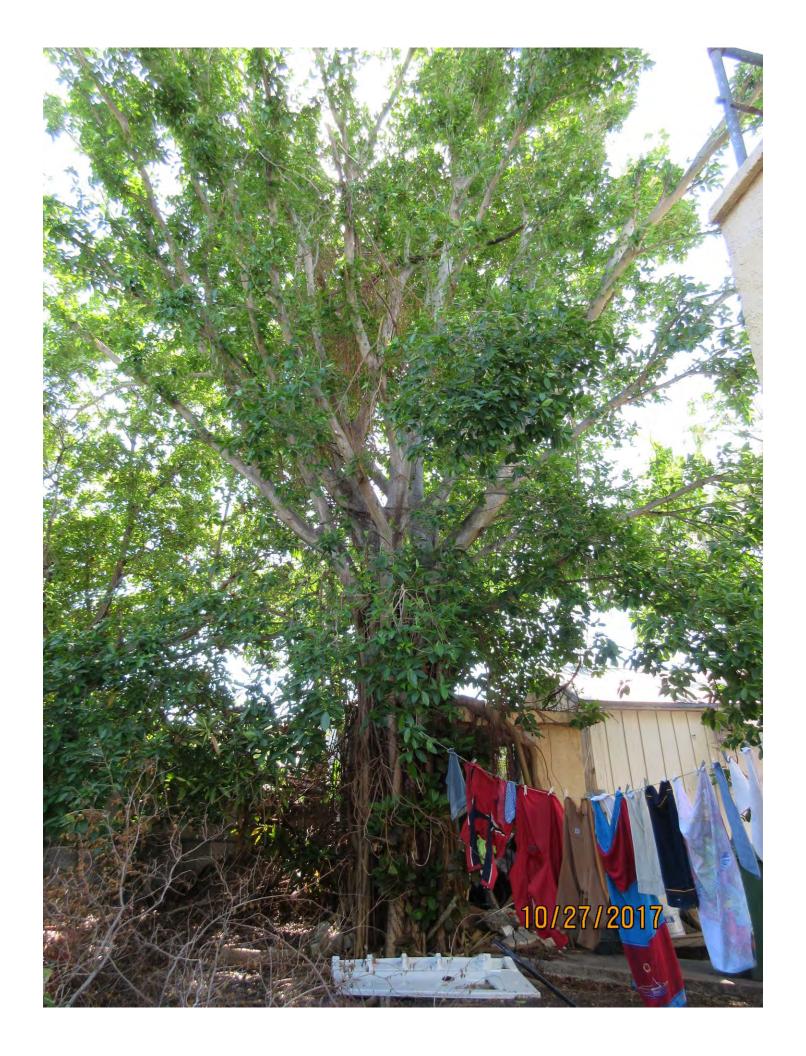

### STAFF REPORT

DATE: November 1, 2017

RE: 324 Truman Avenue (permit application # T17-8680)

FROM: Karen DeMaria, City of Key West Urban Forestry Manager

An application was received requesting the removal of **(1) Strangler Fig tree**. A site inspection was done on October 27, 2017 and documented the following:

Diameter: 61"

Location: 40% (growing on top of dilapidated building/shed)

Species: 100% (on protected tree list)

Condition: 50% (basically all roots. Start of tree and its "trunk" area is in the corner of the roof area. Roots have gone down side of structure and

into ground creating permanency)

Total Average Value = 63%

Value x Diameter = 38.4 replacement caliper inches