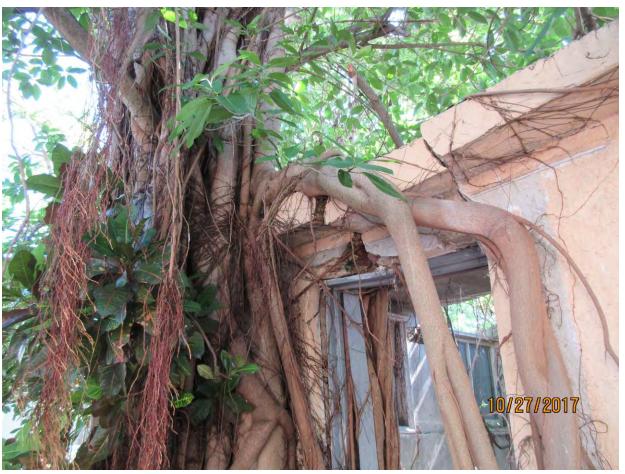

### STAFF REPORT

DATE: November 1, 2017

RE: 324 Truman Avenue (permit application # T17-8680)

FROM: Karen DeMaria, City of Key West Urban Forestry Manager

An application was received requesting the removal of **(1) Strangler Fig tree**. A site inspection was done on October 27, 2017 and documented the following:

Diameter: 61"

Location: 40% (growing on top of dilapidated building/shed)

Species: 100% (on protected tree list)

Condition: 50% (basically all roots. Start of tree and its "trunk" area is in the corner of the roof area. Roots have gone down side of structure and

into ground creating permanency)

Total Average Value = 63%

Value x Diameter = 38.4 replacement caliper inches