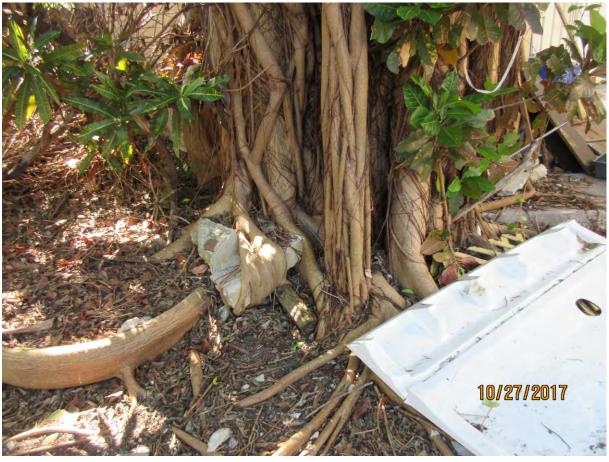

### STAFF REPORT

DATE: November 1, 2017

RE: 324 Truman Avenue (permit application # T17-8680)

FROM: Karen DeMaria, City of Key West Urban Forestry Manager

An application was received requesting the removal of **(1) Strangler Fig tree**. A site inspection was done on October 27, 2017 and documented the following:

Diameter: 61"

Location: 40% (growing on top of dilapidated building/shed)

Species: 100% (on protected tree list)

Condition: 50% (basically all roots. Start of tree and its "trunk" area is in the corner of the roof area. Roots have gone down side of structure and

into ground creating permanency)

Total Average Value = 63%

Value x Diameter = 38.4 replacement caliper inches