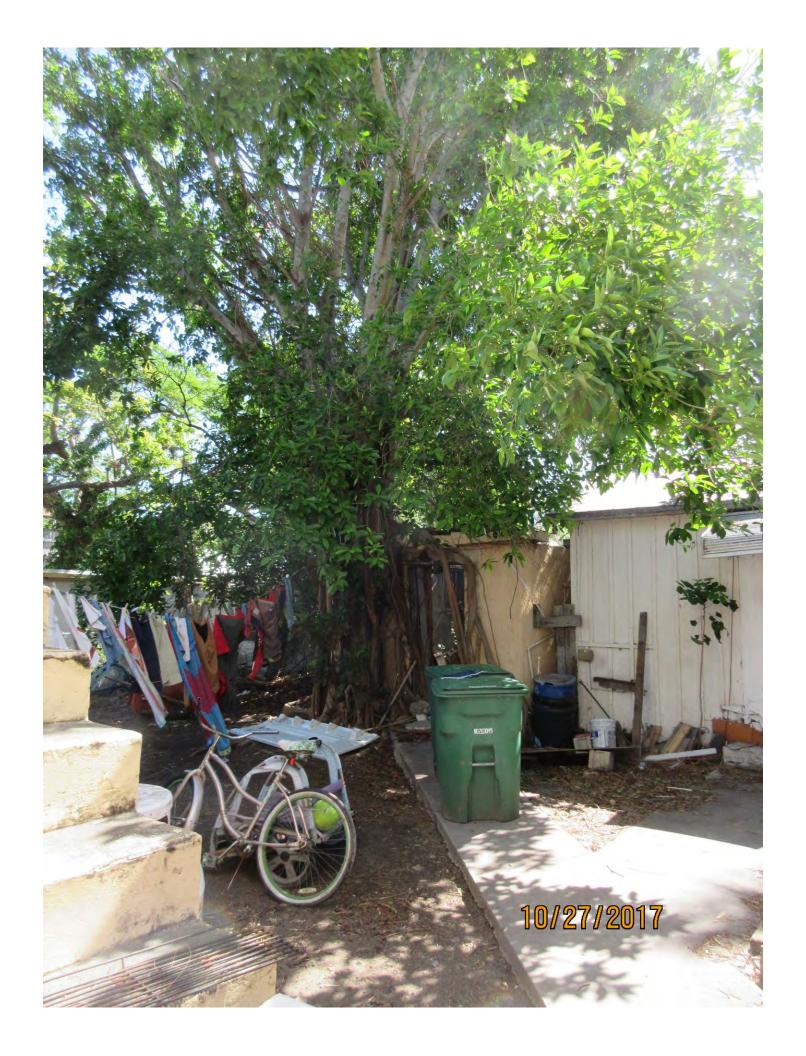

### STAFF REPORT

DATE: November 1, 2017

RE: 324 Truman Avenue (permit application # T17-8680)

FROM: Karen DeMaria, City of Key West Urban Forestry Manager

An application was received requesting the removal of **(1) Strangler Fig tree**. A site inspection was done on October 27, 2017 and documented the following:

Diameter: 61"

Location: 40% (growing on top of dilapidated building/shed)

Species: 100% (on protected tree list)

Condition: 50% (basically all roots. Start of tree and its "trunk" area is in the corner of the roof area. Roots have gone down side of structure and

into ground creating permanency)

Total Average Value = 63%

Value x Diameter = 38.4 replacement caliper inches