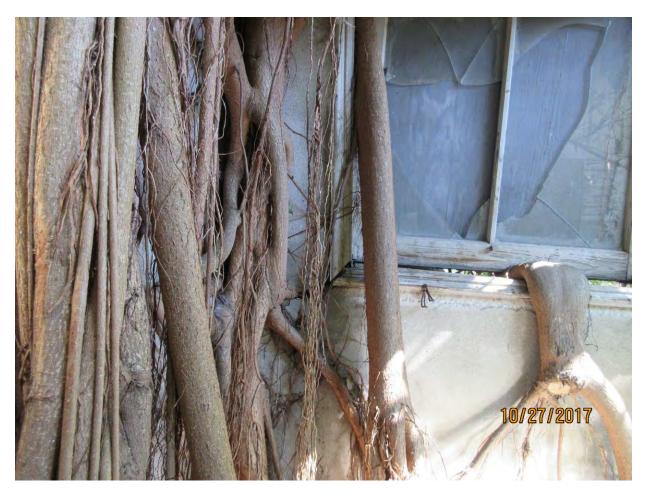

### STAFF REPORT

DATE: November 1, 2017

RE: 324 Truman Avenue (permit application # T17-8680)

FROM: Karen DeMaria, City of Key West Urban Forestry Manager

An application was received requesting the removal of **(1) Strangler Fig tree**. A site inspection was done on October 27, 2017 and documented the following:

Diameter: 61"

Location: 40% (growing on top of dilapidated building/shed)

Species: 100% (on protected tree list)

Condition: 50% (basically all roots. Start of tree and its "trunk" area is in the corner of the roof area. Roots have gone down side of structure and

into ground creating permanency)

Total Average Value = 63%

Value x Diameter = 38.4 replacement caliper inches