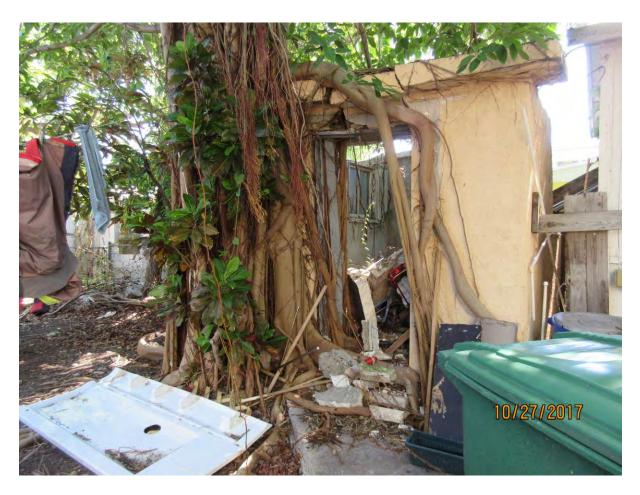

### STAFF REPORT

DATE: November 1, 2017

RE: 324 Truman Avenue (permit application # T17-8680)

FROM: Karen DeMaria, City of Key West Urban Forestry Manager

An application was received requesting the removal of **(1) Strangler Fig tree**. A site inspection was done on October 27, 2017 and documented the following:

Diameter: 61"

Location: 40% (growing on top of dilapidated building/shed)

Species: 100% (on protected tree list)

Condition: 50% (basically all roots. Start of tree and its "trunk" area is in the corner of the roof area. Roots have gone down side of structure and

into ground creating permanency)

Total Average Value = 63%

Value x Diameter = 38.4 replacement caliper inches