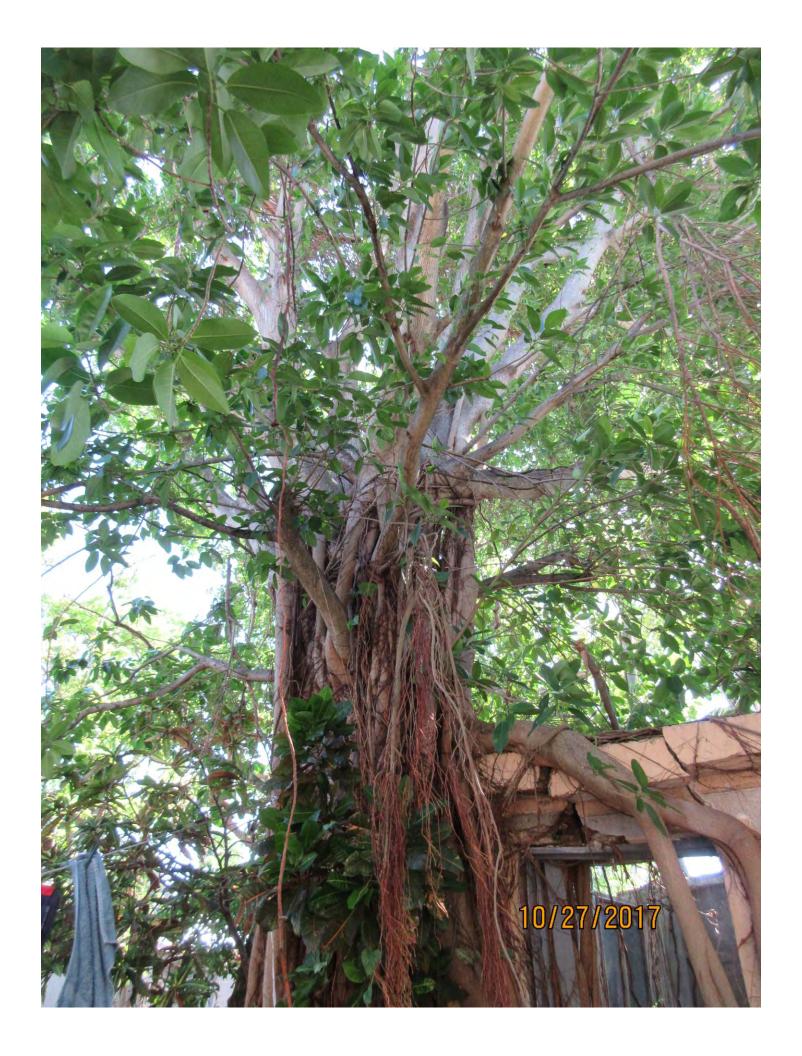

### STAFF REPORT

DATE: November 1, 2017

RE: 324 Truman Avenue (permit application # T17-8680)

FROM: Karen DeMaria, City of Key West Urban Forestry Manager

An application was received requesting the removal of **(1) Strangler Fig tree**. A site inspection was done on October 27, 2017 and documented the following:

Diameter: 61"

Location: 40% (growing on top of dilapidated building/shed)

Species: 100% (on protected tree list)

Condition: 50% (basically all roots. Start of tree and its "trunk" area is in the corner of the roof area. Roots have gone down side of structure and

into ground creating permanency)

Total Average Value = 63%

Value x Diameter = 38.4 replacement caliper inches