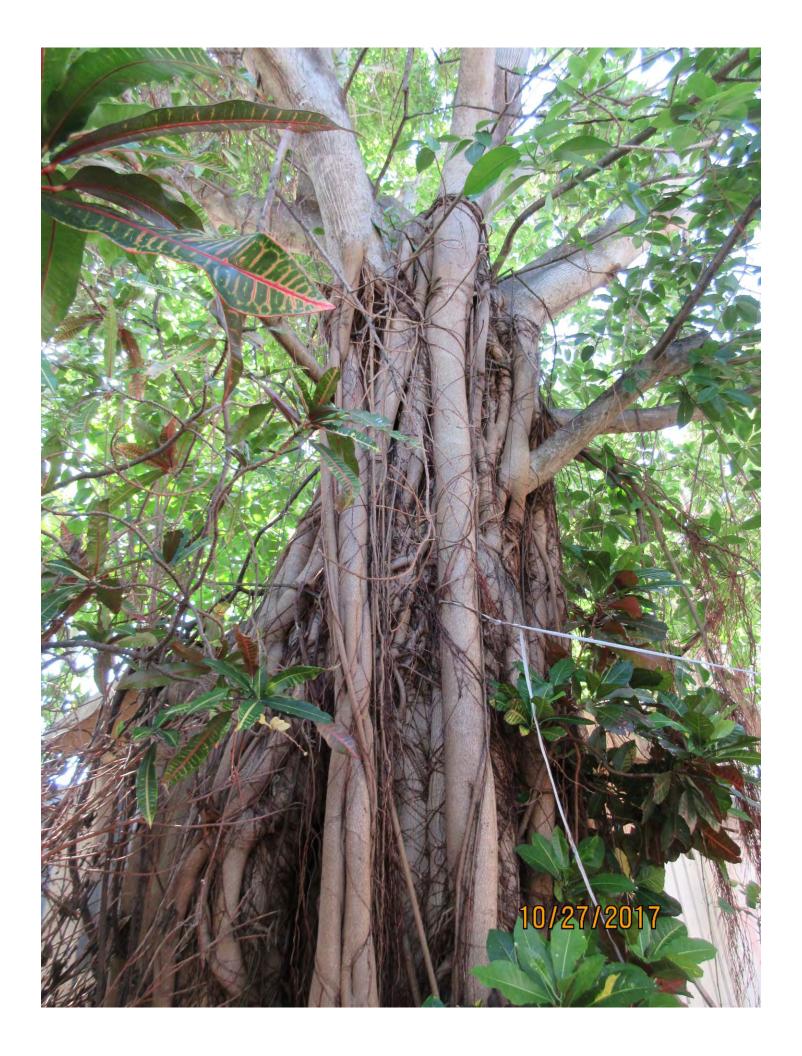

### STAFF REPORT

DATE: November 1, 2017

RE: 324 Truman Avenue (permit application # T17-8680)

FROM: Karen DeMaria, City of Key West Urban Forestry Manager

An application was received requesting the removal of **(1) Strangler Fig tree**. A site inspection was done on October 27, 2017 and documented the following:

Diameter: 61"

Location: 40% (growing on top of dilapidated building/shed)

Species: 100% (on protected tree list)

Condition: 50% (basically all roots. Start of tree and its "trunk" area is in the corner of the roof area. Roots have gone down side of structure and

into ground creating permanency)

Total Average Value = 63%

Value x Diameter = 38.4 replacement caliper inches