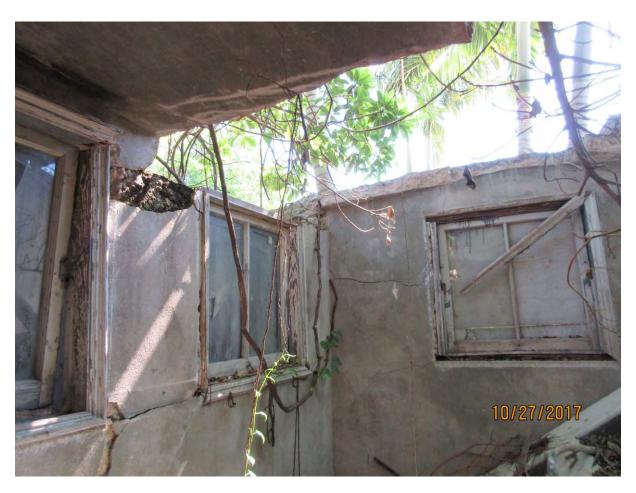

### STAFF REPORT

DATE: November 1, 2017

RE: 324 Truman Avenue (permit application # T17-8680)

FROM: Karen DeMaria, City of Key West Urban Forestry Manager

An application was received requesting the removal of **(1) Strangler Fig tree**. A site inspection was done on October 27, 2017 and documented the following:

Diameter: 61"

Location: 40% (growing on top of dilapidated building/shed)

Species: 100% (on protected tree list)

Condition: 50% (basically all roots. Start of tree and its "trunk" area is in the corner of the roof area. Roots have gone down side of structure and

into ground creating permanency)

Total Average Value = 63%

Value x Diameter = 38.4 replacement caliper inches