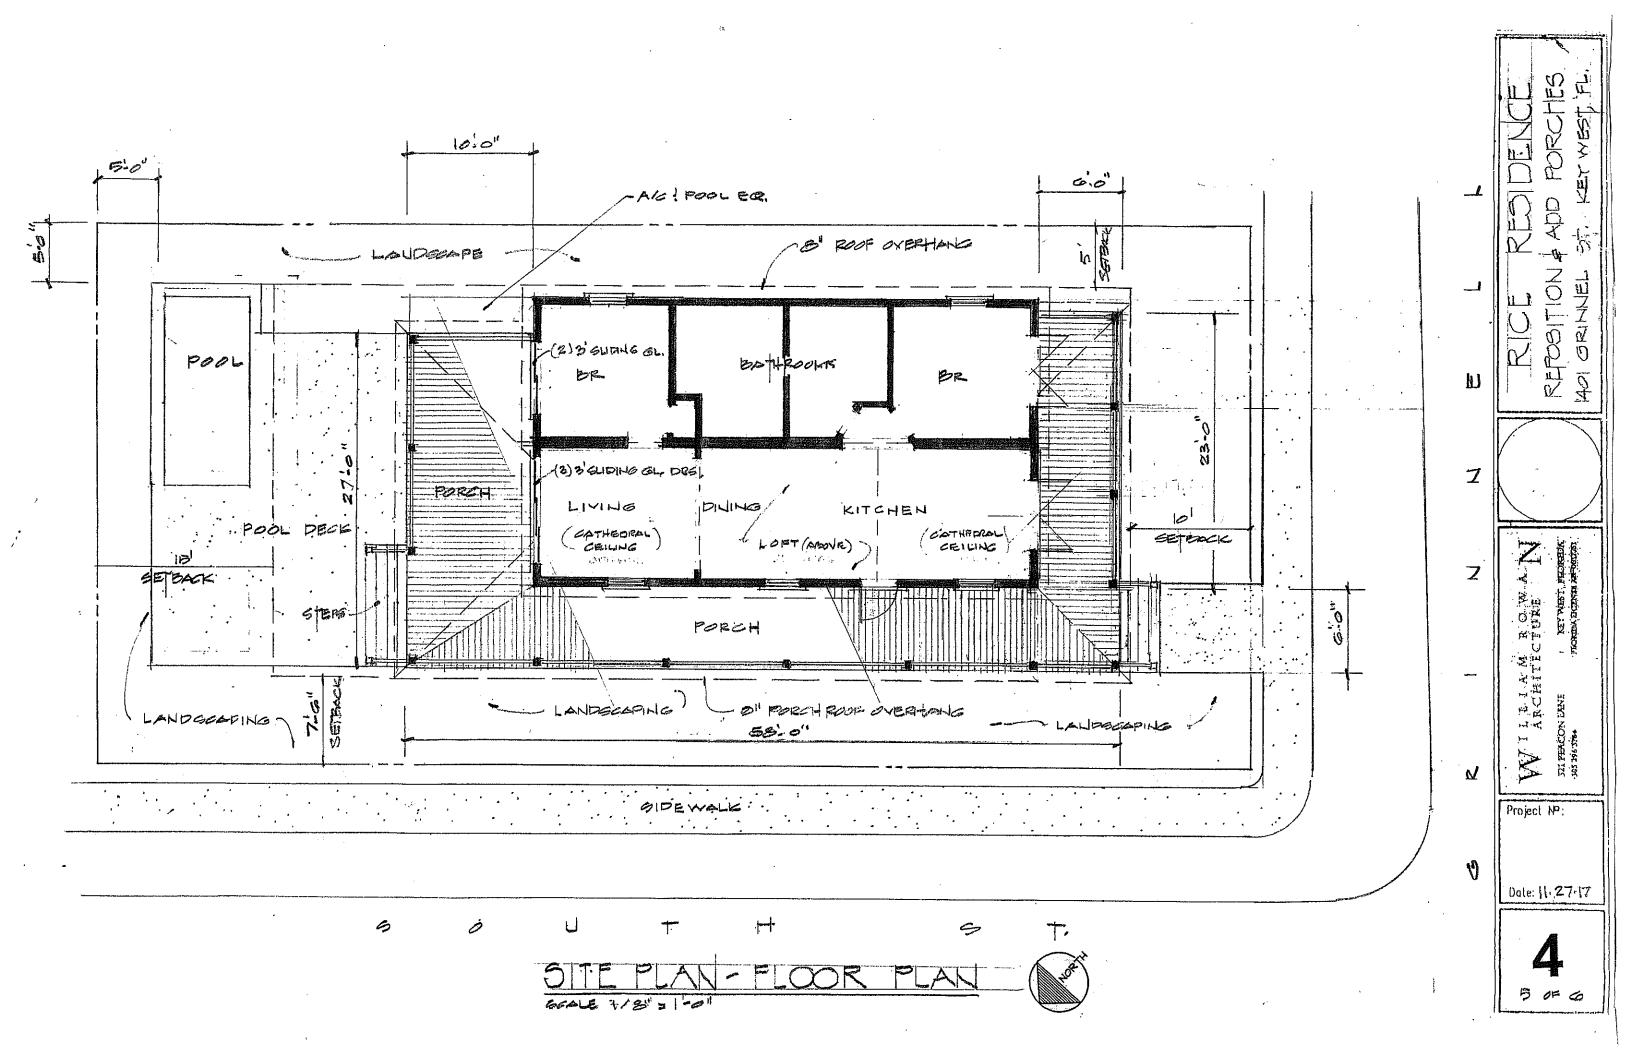

NEW WRAP AROUND PORCH ON THREE SIDES. ADDITION OF THREE DORMERS. RELOCATION OF THE HOUSE APPROXIMATELY 2' 5" TO THE SOUTH AND 10' TOWARDS THE WESTERN PROPERTY LINE. NEW POOL AND SITE IMPROVEMENTS. PARTIAL DEMOLITION OF MAIN ROOF. DEMOLITION OF FRONT ENTRY ROOF.

## PROPOSED DESIGN

| ZONING         | HMDR                             |
|----------------|----------------------------------|
| FL <i>00</i> 0 |                                  |
| LOT SIZE       | 4365 GF                          |
|                | ALLOWED EXISTING PROPOSED        |
| BLDG LOVERAGE  | 17485F/40% 1106GF/25% 1745SF/40% |
| IMPERVIOUS     | 20195F/60% 11665F/27% 23135F/53% |
| OPEH SPACE     | 15275F/35% 31995F/73% 20525F/42% |
| et backs       |                                  |
| FRONT          | 10 27-4" 11-0"                   |
| SICE           | 5' 7-9" 5-0"                     |
| SPEET .        | 7.5' 10'-6" 8-0"                 |
| REAR           | 15 25-0" 26-0"                   |
|                |                                  |
| OTORM PROINAGE |                                  |
|                | •                                |
|                |                                  |