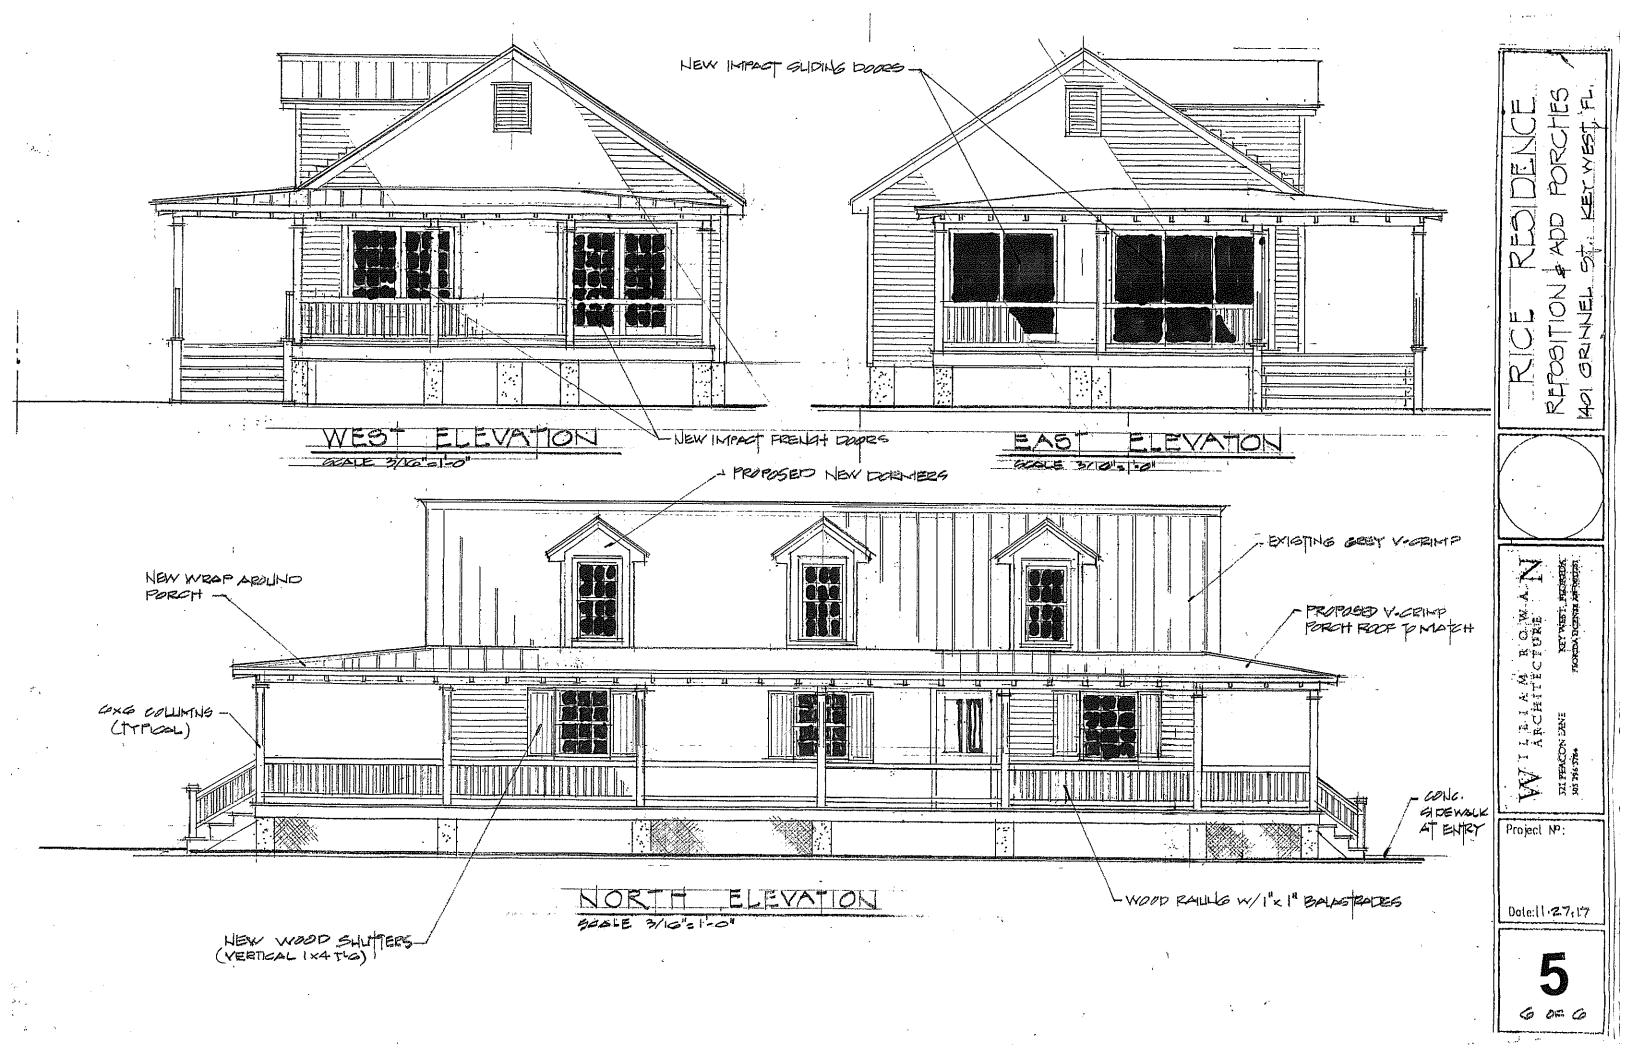

NEW WRAP AROUND PORCH ON THREE SIDES. ADDITION OF THREE DORMERS. RELOCATION OF THE HOUSE APPROXIMATELY 2' 5" TO THE SOUTH AND 10' TOWARDS THE WESTERN PROPERTY LINE. NEW POOL AND SITE IMPROVEMENTS. PARTIAL DEMOLITION OF MAIN ROOF. DEMOLITION OF FRONT ENTRY ROOF.

## **Description of Work:**

Partial demolition of main roof. Demolition of front entry roof.