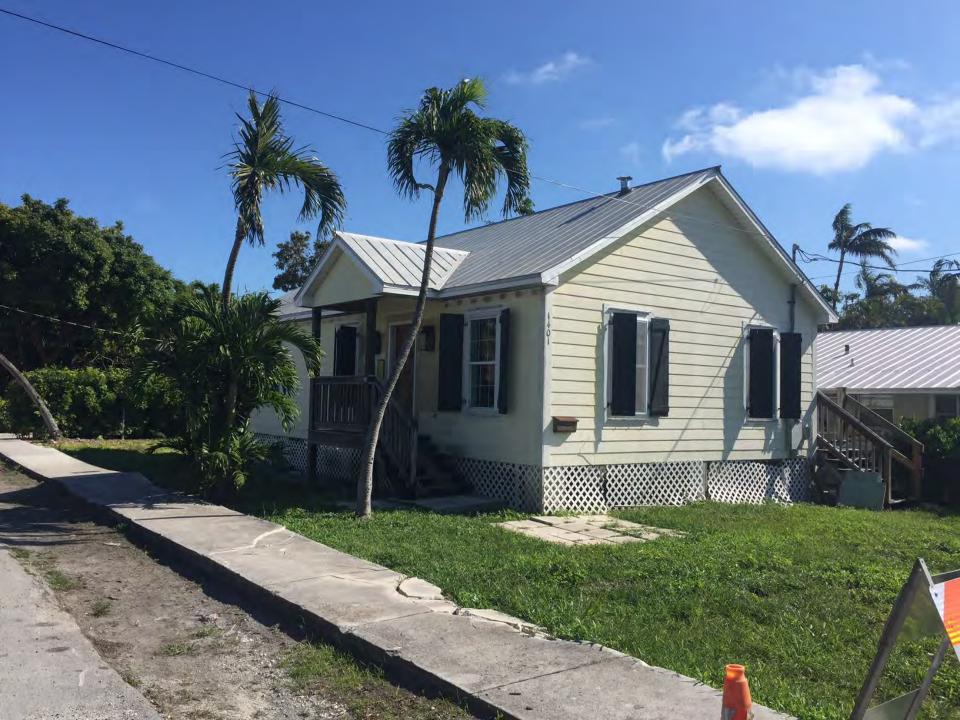

## PROJECT PHOTOS

## **Site Facts:**

1401 Grinnell Street contains a one-story modular house built in 2003. Before that, the lot was vacant. No structure appears on that site in any of the Sanborn maps. The house currently has a small covered entryway, but for most the part lacks any architectural distinction or character.