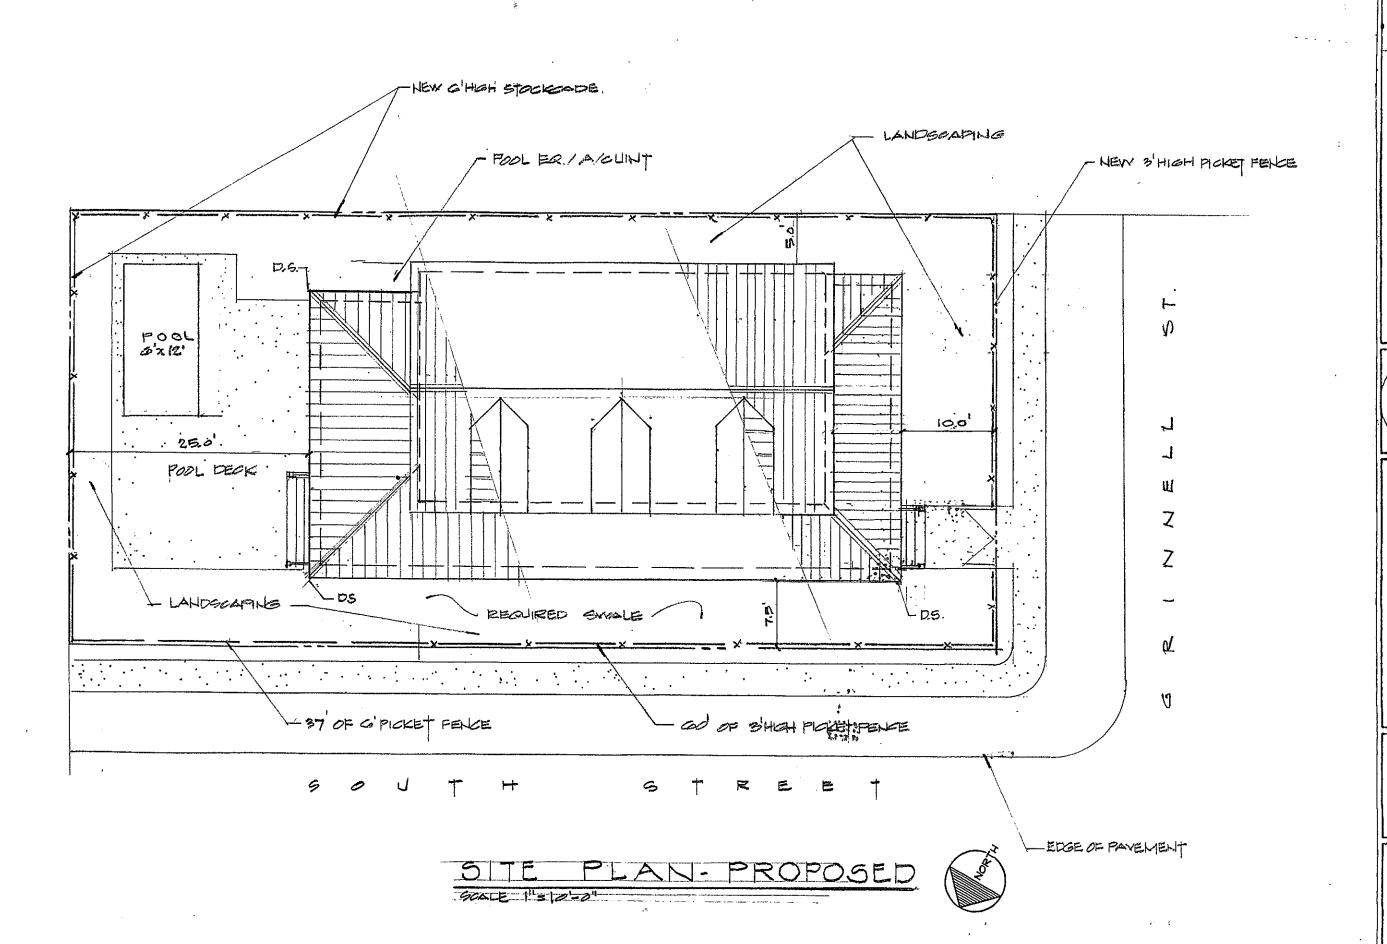

## PROPOSED DESIGN

| ZONING         | HMDR                             |
|----------------|----------------------------------|
| FL <i>00</i> 0 |                                  |
| LOT SIZE       | 4365 GF                          |
|                | ALLOWED EXISTING PROPOSED        |
| BLDG LOVERAGE  | 17485F/40% 1106GF/25% 1745SF/40% |
| IMPERVIOUS     | 20195F/60% 11665F/27% 23135F/53% |
| OPEH SPACE     | 15275F/35% 31995F/73% 20525F/42% |
| et backs       |                                  |
| FRONT          | 10 27-4" 11-0"                   |
| SICE           | 5' 7-9" 5-0"                     |
| SPEET .        | 7.5' 10'-6" 8-0"                 |
| REAR           | 15 25-0" 26-0"                   |
|                |                                  |
| OTORM PROINAGE |                                  |
|                | •                                |
|                |                                  |

NEW WRAP AROUND PORCH ON THREE SIDES. ADDITION OF THREE DORMERS. RELOCATION OF THE HOUSE APPROXIMATELY 2' 5" TO THE SOUTH AND 10' TOWARDS THE WESTERN PROPERTY LINE. NEW POOL AND SITE IMPROVEMENTS. PARTIAL DEMOLITION OF MAIN ROOF. DEMOLITION OF FRONT ENTRY ROOF.