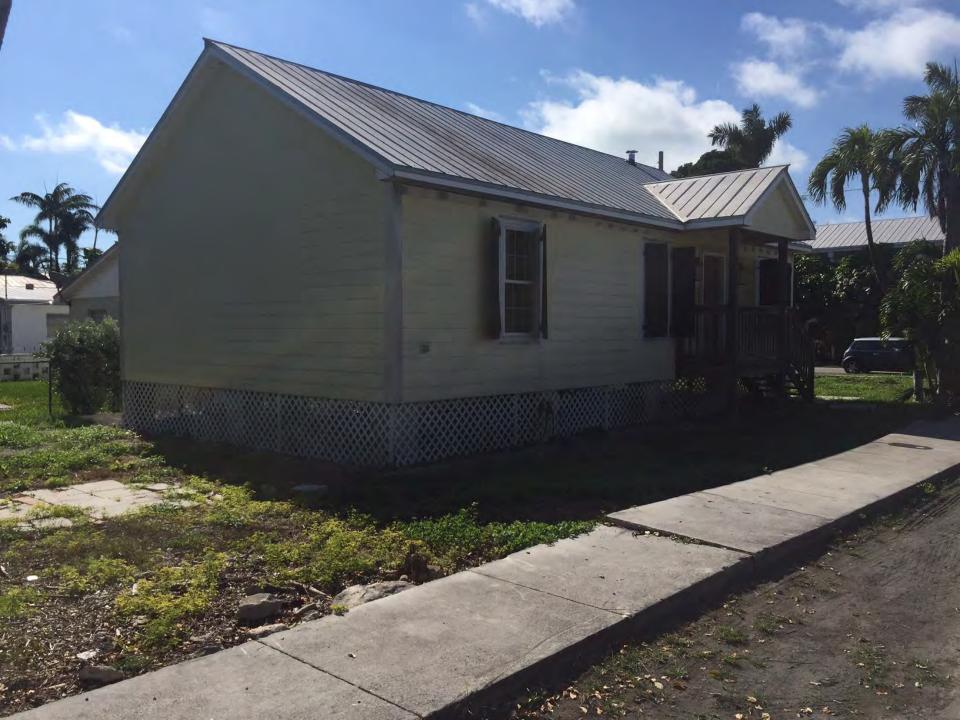

## PROJECT PHOTOS

## **Site Facts:**

1401 Grinnell Street contains a one-story modular house built in 2003. Before that, the lot was vacant. No structure appears on that site in any of the Sanborn maps. The house currently has a small covered entryway, but for most the part lacks any architectural distinction or character.