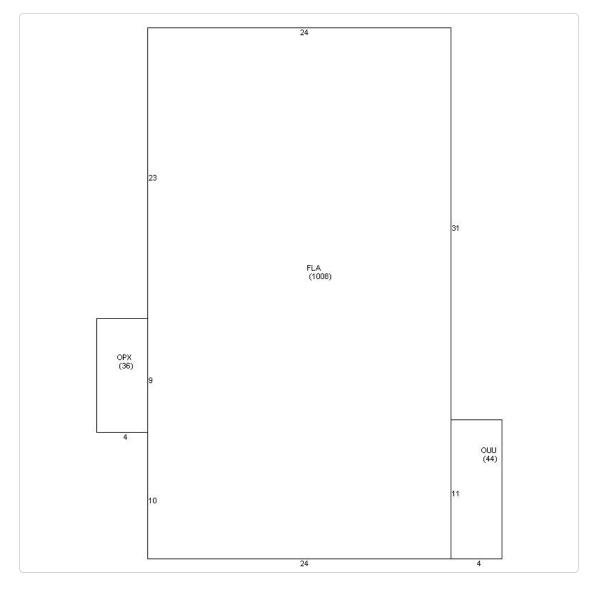

## PROPOSED DESIGN

| ZONING         | HMDR                             |
|----------------|----------------------------------|
| FL <i>00</i> 0 |                                  |
| LOT SIZE       | 4365 GF                          |
|                | ALLOWED EXISTING PROPOSED        |
| BLDG LOVERAGE  | 17485F/40% 1106GF/25% 1745SF/40% |
| IMPERVIOUS     | 20195F/60% 11665F/27% 23135F/53% |
| OPEH SPACE     | 15275F/35% 31995F/73% 20525F/42% |
| et backs       |                                  |
| FRONT          | 10 27-4" 11-0"                   |
| SICE           | 5' 7-9" 5-0"                     |
| SPEET .        | 7.5' 10'-6" 8-0"                 |
| REAR           | 15 25-0" 26-0"                   |
|                |                                  |
| OTORM PROINAGE |                                  |
|                | •                                |
|                |                                  |