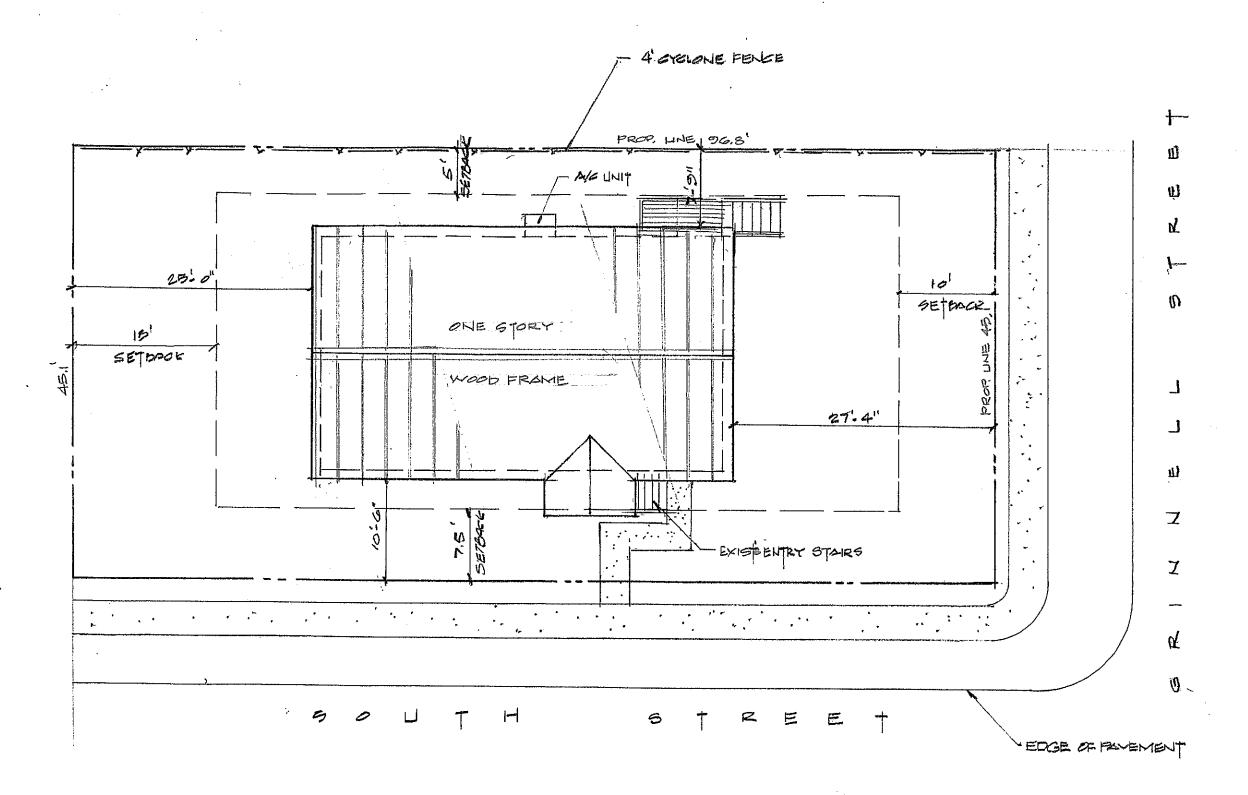

## PROPOSED DESIGN

| ZONING         | HMDR                             |
|----------------|----------------------------------|
| FL <i>00</i> 0 |                                  |
| LOT SIZE       | 4365 GF                          |
|                | ALLOWED EXISTING PROPOSED        |
| BLDG LOVERAGE  | 17485F/40% 1106GF/25% 1745SF/40% |
| IMPERVIOUS     | 20195F/60% 11665F/27% 23135F/53% |
| OPEH SPACE     | 15275F/35% 31995F/73% 20525F/42% |
| et backs       |                                  |
| FRONT          | 10 27-4" 11-0"                   |
| SICE           | 5' 7-9" 5-0"                     |
| SPEET .        | 7.5' 10'-6" 8-0"                 |
| REAR           | 15 25-0" 26-0"                   |
|                |                                  |
| OTORM PROINAGE |                                  |
|                | •                                |
|                |                                  |