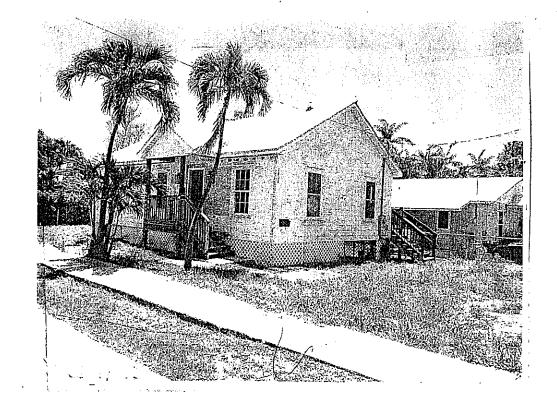

## **Site Facts:**

1401 Grinnell Street contains a one-story modular house built in 2003. Before that, the lot was vacant. No structure appears on that site in any of the Sanborn maps. The house currently has a small covered entryway, but for most the part lacks any architectural distinction or character.

## PROJECT PHOTOS