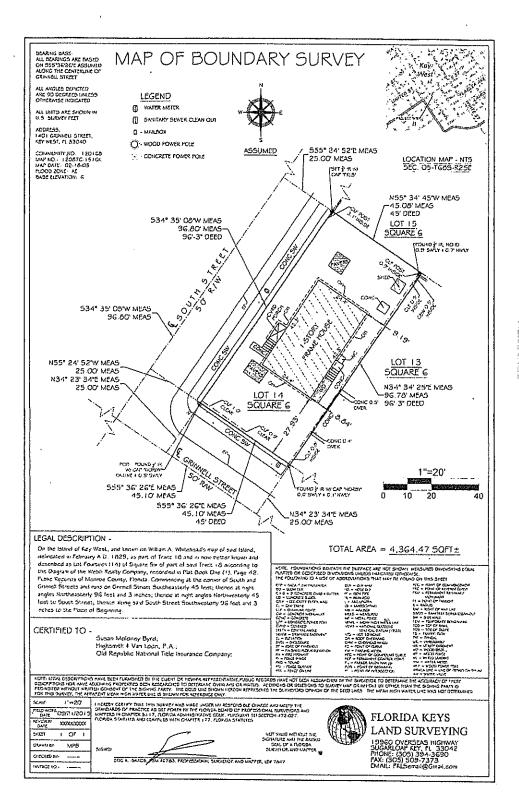

## PROPOSED DESIGN

| ZONING         | HMDR                             |
|----------------|----------------------------------|
| FL <i>00</i> 0 |                                  |
| LOT SIZE       | 4365 GF                          |
|                | ALLOWED EXISTING PROPOSED        |
| BLDG LOVERAGE  | 17485F/40% 1106GF/25% 1745SF/40% |
| IMPERVIOUS     | 20195F/60% 11665F/27% 23135F/53% |
| OPEH SPACE     | 15275F/35% 31995F/73% 20525F/42% |
| et backs       |                                  |
| FRONT          | 10 27-4" 11-0"                   |
| SICE           | 5' 7-9" 5-0"                     |
| SPEET .        | 7.5' 10'-6" 8-0"                 |
| REAR           | 15 25-0" 26-0"                   |
|                |                                  |
| OTORM PROINAGE |                                  |
|                | •                                |
|                |                                  |