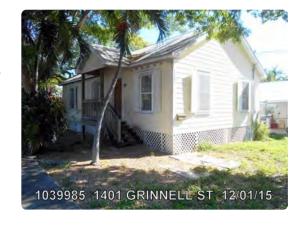

## **Site Facts:**

1401 Grinnell Street contains a one-story modular house built in 2003. Before that, the lot was vacant. No structure appears on that site in any of the Sanborn maps. The house currently has a small covered entryway, but for most the part lacks any architectural distinction or character.

## PROJECT PHOTOS