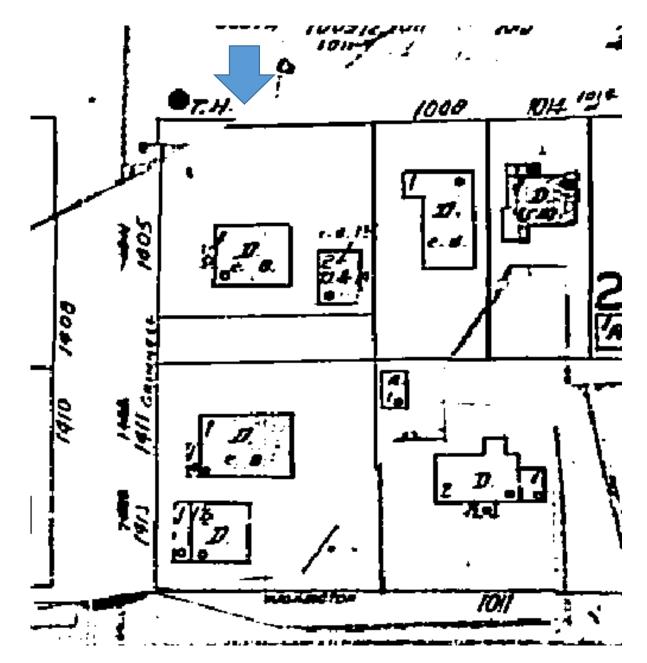

## **Site Facts:**

1401 Grinnell Street contains a one-story modular house built in 2003. Before that, the lot was vacant. No structure appears on that site in any of the Sanborn maps. The house currently has a small covered entryway, but for most the part lacks any architectural distinction or character.

1962 Sanborn Map