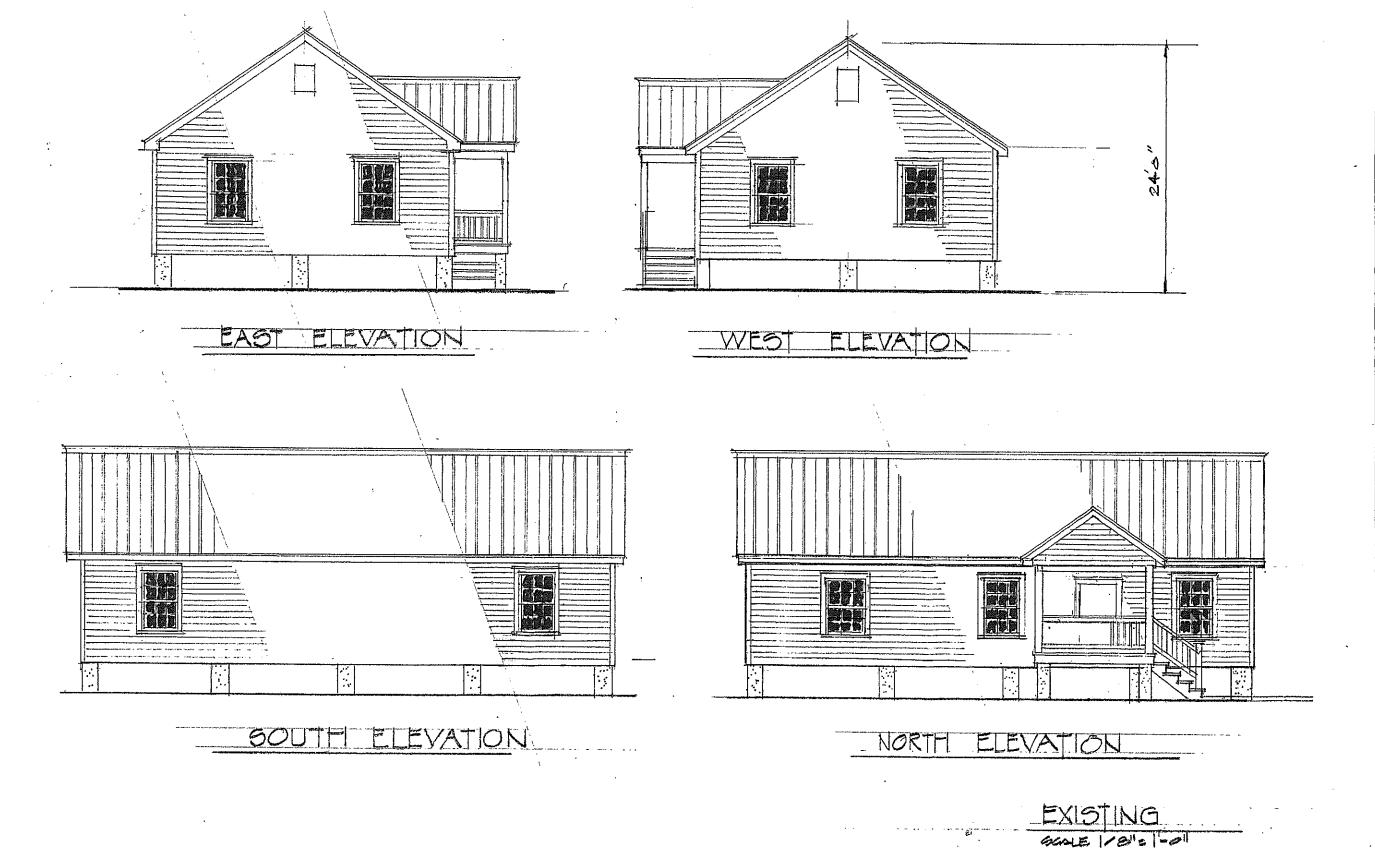

## **Description of Work:**

Partial demolition of main roof. Demolition of front entry roof.

NEW WRAP AROUND PORCH ON THREE SIDES. ADDITION OF THREE DORMERS. RELOCATION OF THE HOUSE APPROXIMATELY 2' 5" TO THE SOUTH AND 10' TOWARDS THE WESTERN PROPERTY LINE. NEW POOL AND SITE IMPROVEMENTS. PARTIAL DEMOLITION OF MAIN ROOF. DEMOLITION OF FRONT ENTRY ROOF.