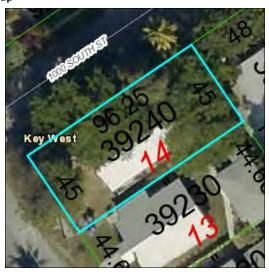

## **Site Facts:**

1401 Grinnell Street contains a one-story modular house built in 2003. Before that, the lot was vacant. No structure appears on that site in any of the Sanborn maps. The house currently has a small covered entryway, but for most the part lacks any architectural distinction or character.