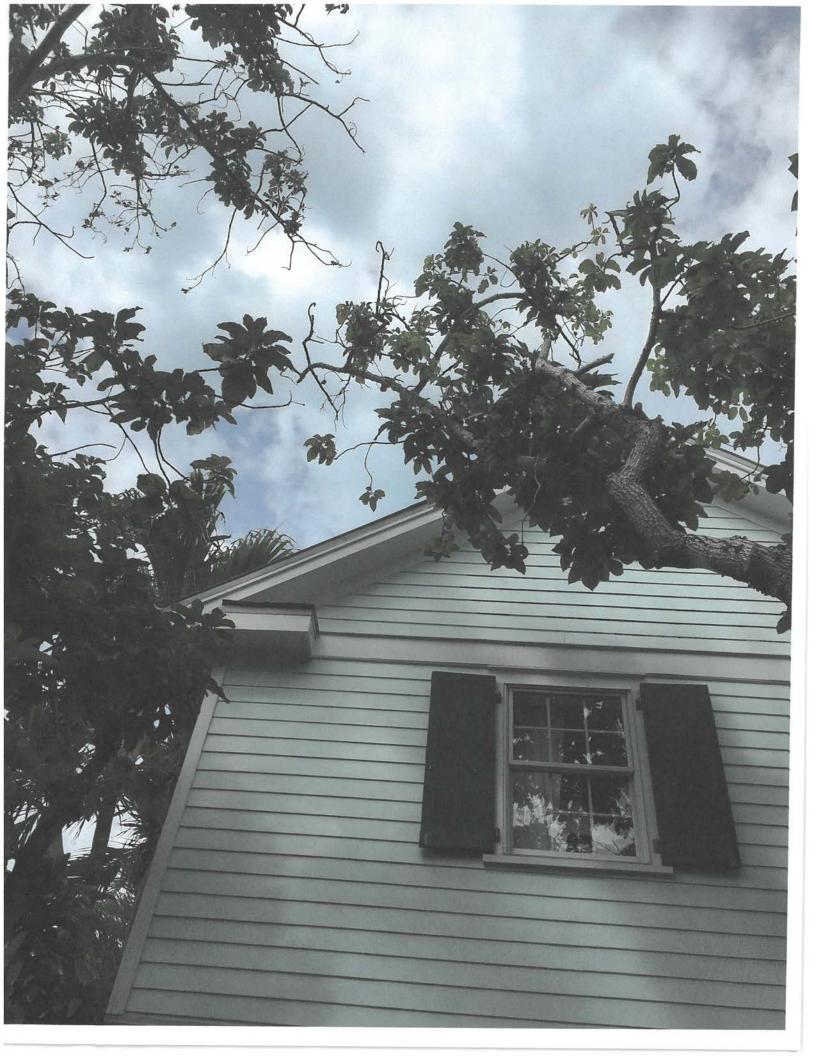

## **Tree Permit Application**

|                                                       | 1                                                                                                               |
|-------------------------------------------------------|-----------------------------------------------------------------------------------------------------------------|
|                                                       | Date: 1-22-2018                                                                                                 |
| Please Clearly Print                                  | All Information unless indicated otherwise.                                                                     |
|                                                       | 1 = = ( 1/61                                                                                                    |
| Tree Address                                          | 1220 South St                                                                                                   |
| Cross/Corner Street<br>List Tree Name(s) and Quantity | white St.                                                                                                       |
| Species Type(s) check all that apply                  | 2 avocado tras                                                                                                  |
| Reason(s) for Application:                            | ( ) Palm ( ) Flowering (X) Fruit ( ) Shade ( ) Unsure                                                           |
|                                                       | Ith ( ) Safety (X) Other/Explain below                                                                          |
| ( ) TRANSPLANT ( ) New Loca                           | ation ( ) Same Property ( ) Other/Explain below                                                                 |
|                                                       | emoval ( ) Crown Cleaning/Thinning ( ) Crown Reduction                                                          |
|                                                       | 2 avocado træs which were planted along with                                                                    |
| Information Several                                   | other avandos by the owner Both have pour struct                                                                |
| and Explanation and som                               | ne day and are directly in the Exterit of a                                                                     |
| Dang                                                  | addition                                                                                                        |
| Property Owner Name                                   | - Frank Bernaldi                                                                                                |
| Property Owner eMail Address                          | F Bervaldi & Adolon                                                                                             |
| Property Owner Mailing Address                        | 1220 SouthSt.                                                                                                   |
| Property Owner Mailing City                           | Vasust State E Zip 33048                                                                                        |
| Property Owner Signature                              | (305) 304 - 1249                                                                                                |
| Property Owner Signature                              |                                                                                                                 |
| Representative Name                                   | - Kanneth King                                                                                                  |
| Representative eMail Address                          |                                                                                                                 |
| Representative Mailing Address                        | 1602 Laird St.                                                                                                  |
| Representative Mailing City                           | Kay West State F/ Zip 33040                                                                                     |
| Representative Phone Number                           | (305) 296- 8101                                                                                                 |
| NOTE: A Tree Representation Authorization             | form must accompany this application if someone other than the                                                  |
| owner will be representing the owner at a fre         | ee Commission meeting or picking up an issued Tree Permit.  Tree Representation Authorization form attached ( ) |
| <<<< Sketch location of tree i                        | n this area including cross/corner Street >>>>                                                                  |
| 17                                                    | •                                                                                                               |
| Please ide                                            | entify tree(s) with colored tape                                                                                |
| 10"                                                   | - 1                                                                                                             |
| 13/                                                   | 18 11/1                                                                                                         |
| 9,80 1220                                             | 1 13 6 80                                                                                                       |
| South St                                              | 7 / 2                                                                                                           |
| 16                                                    | 1 3 2 138h                                                                                                      |
|                                                       | / \                                                                                                             |
| South S1.                                             |                                                                                                                 |
|                                                       | 1                                                                                                               |