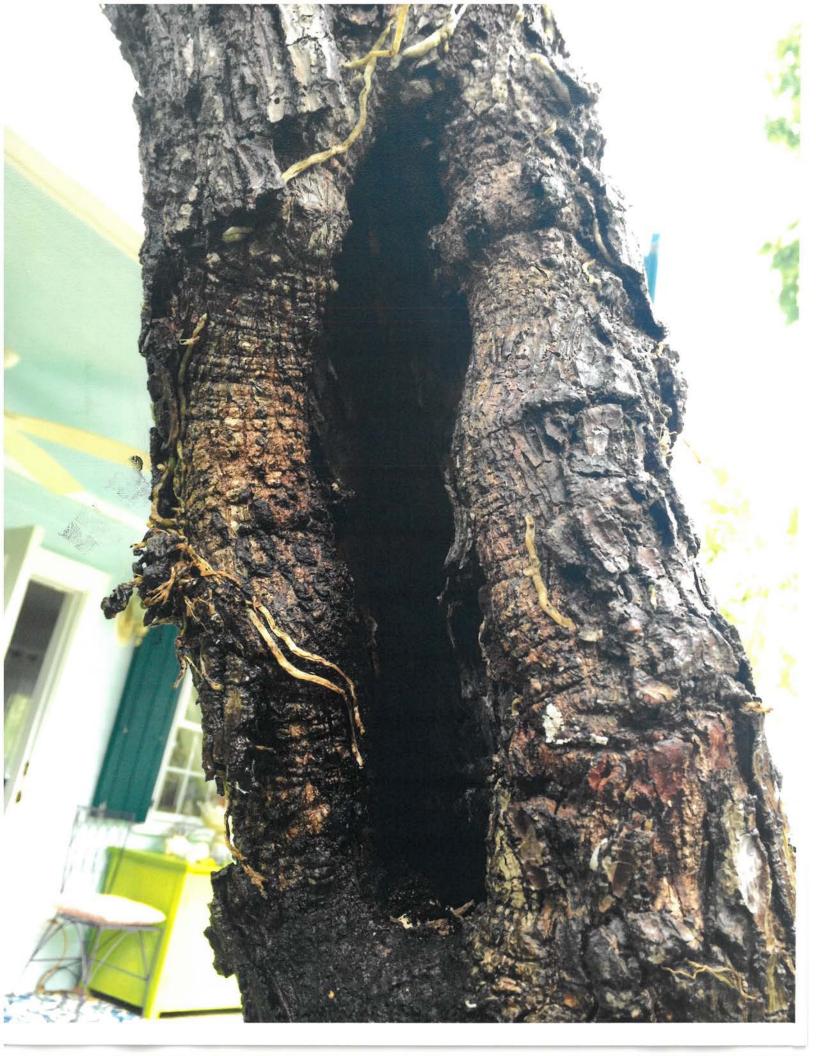

## **Tree Permit Application**

|                                                       | 1                                                                                                               |
|-------------------------------------------------------|-----------------------------------------------------------------------------------------------------------------|
|                                                       | Date: 1-22-2018                                                                                                 |
| Please Clearly Print                                  | All Information unless indicated otherwise.                                                                     |
|                                                       | 1 = = ( 1/61                                                                                                    |
| Tree Address                                          | 1220 South St                                                                                                   |
| Cross/Corner Street<br>List Tree Name(s) and Quantity | white St.                                                                                                       |
| Species Type(s) check all that apply                  | 2 avocado tras                                                                                                  |
| Reason(s) for Application:                            | ( ) Palm ( ) Flowering (X) Fruit ( ) Shade ( ) Unsure                                                           |
|                                                       | Ith ( ) Safety (X) Other/Explain below                                                                          |
| ( ) TRANSPLANT ( ) New Loca                           | ation ( ) Same Property ( ) Other/Explain below                                                                 |
|                                                       | emoval ( ) Crown Cleaning/Thinning ( ) Crown Reduction                                                          |
|                                                       | 2 avocado træs which were planted along with                                                                    |
| Information Several                                   | other avandos by the owner Both have pour struct                                                                |
| and Explanation and som                               | ne day and are directly in the Exterit of a                                                                     |
| Dang                                                  | addition                                                                                                        |
| Property Owner Name                                   | - Frank Bernaldi                                                                                                |
| Property Owner eMail Address                          | F Bervaldi & Adolon                                                                                             |
| Property Owner Mailing Address                        | 1220 SouthSt.                                                                                                   |
| Property Owner Mailing City                           | Vasust State E Zip 33048                                                                                        |
| Property Owner Signature                              | (305) 304 - 1249                                                                                                |
| Property Owner Signature                              |                                                                                                                 |
| Representative Name                                   | - Kanneth King                                                                                                  |
| Representative eMail Address                          |                                                                                                                 |
| Representative Mailing Address                        | 1602 Laird St.                                                                                                  |
| Representative Mailing City                           | Kay West State F/ Zip 33040                                                                                     |
| Representative Phone Number                           | (305) 296- 8101                                                                                                 |
| NOTE: A Tree Representation Authorization             | form must accompany this application if someone other than the                                                  |
| owner will be representing the owner at a fre         | ee Commission meeting or picking up an issued Tree Permit.  Tree Representation Authorization form attached ( ) |
| <<<< Sketch location of tree i                        | n this area including cross/corner Street >>>>                                                                  |
| 17                                                    | •                                                                                                               |
| Please ide                                            | entify tree(s) with colored tape                                                                                |
| 10"                                                   | - 1                                                                                                             |
| 13/                                                   | 18 11/1                                                                                                         |
| 9,80 1220                                             | 1 13 6 80                                                                                                       |
| South St                                              | 7 / 2                                                                                                           |
| 16                                                    | 1 3 2 138h                                                                                                      |
|                                                       | / \                                                                                                             |
| South S1.                                             |                                                                                                                 |
|                                                       | 1                                                                                                               |