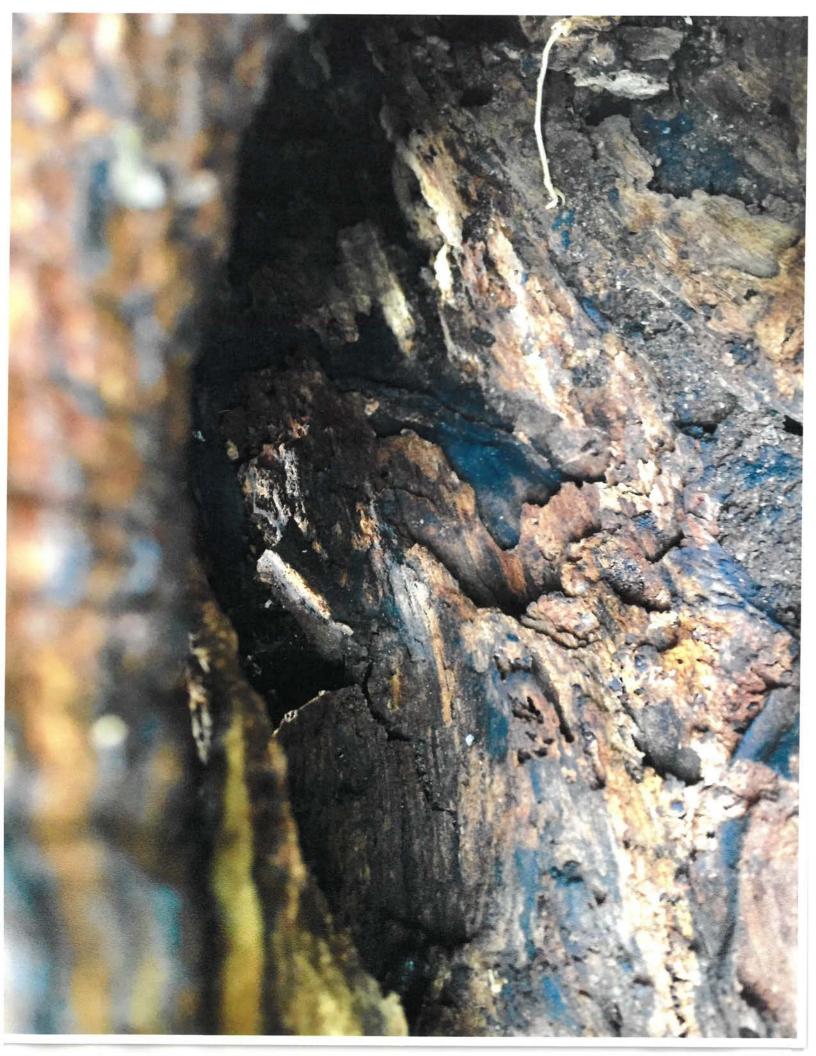

## **Tree Permit Application**

|                                                       | 1                                                                                                               |
|-------------------------------------------------------|-----------------------------------------------------------------------------------------------------------------|
|                                                       | Date: 1-22-2018                                                                                                 |
| Please Clearly Print                                  | All Information unless indicated otherwise.                                                                     |
|                                                       | 1 = = ( 1/61                                                                                                    |
| Tree Address                                          | 1220 South St                                                                                                   |
| Cross/Corner Street<br>List Tree Name(s) and Quantity | white St.                                                                                                       |
| Species Type(s) check all that apply                  | 2 avocado tras                                                                                                  |
| Reason(s) for Application:                            | ( ) Palm ( ) Flowering (X) Fruit ( ) Shade ( ) Unsure                                                           |
|                                                       | Ith ( ) Safety (X) Other/Explain below                                                                          |
| ( ) TRANSPLANT ( ) New Loca                           | ation ( ) Same Property ( ) Other/Explain below                                                                 |
|                                                       | emoval ( ) Crown Cleaning/Thinning ( ) Crown Reduction                                                          |
|                                                       | 2 avocado træs which were planted along with                                                                    |
| Information Several                                   | other avandos by the owner Both have pour struct                                                                |
| and Explanation and som                               | ne day and are directly in the Exterit of a                                                                     |
| Dang                                                  | addition                                                                                                        |
| Property Owner Name                                   | - Frank Bernaldi                                                                                                |
| Property Owner eMail Address                          | F Bervaldi & Adolon                                                                                             |
| Property Owner Mailing Address                        | 1220 SouthSt.                                                                                                   |
| Property Owner Mailing City                           | Vasust State E Zip 33048                                                                                        |
| Property Owner Signature                              | (305) 304 - 1249                                                                                                |
| Property Owner Signature                              |                                                                                                                 |
| Representative Name                                   | - Kanneth King                                                                                                  |
| Representative eMail Address                          |                                                                                                                 |
| Representative Mailing Address                        | 1602 Laird St.                                                                                                  |
| Representative Mailing City                           | Kay West State F/ Zip 33040                                                                                     |
| Representative Phone Number                           | (305) 296- 8101                                                                                                 |
| NOTE: A Tree Representation Authorization             | form must accompany this application if someone other than the                                                  |
| owner will be representing the owner at a fre         | ee Commission meeting or picking up an issued Tree Permit.  Tree Representation Authorization form attached ( ) |
| <<<< Sketch location of tree i                        | n this area including cross/corner Street >>>>                                                                  |
| 17                                                    | •                                                                                                               |
| Please ide                                            | entify tree(s) with colored tape                                                                                |
| 10"                                                   | - 1                                                                                                             |
| 13/                                                   | 18 11/1                                                                                                         |
| 9,80 1220                                             | 1 13 6 80                                                                                                       |
| South St                                              | 7 / 2                                                                                                           |
| 16                                                    | 1 3 2 138h                                                                                                      |
|                                                       | / \                                                                                                             |
| South S1.                                             |                                                                                                                 |
|                                                       | 1                                                                                                               |