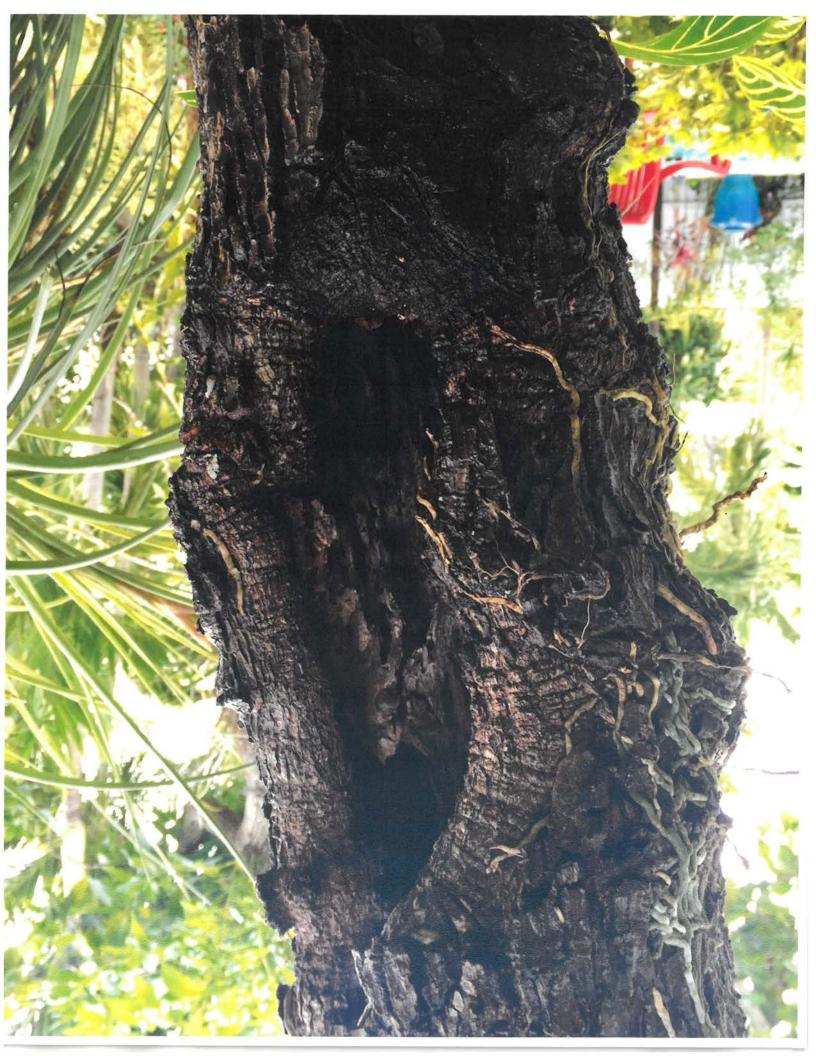

## **Tree Permit Application**

|                                                       | 1                                                                                                               |
|-------------------------------------------------------|-----------------------------------------------------------------------------------------------------------------|
|                                                       | Date: 1-22-2018                                                                                                 |
| Please Clearly Print                                  | All Information unless indicated otherwise.                                                                     |
|                                                       | 1 = = ( 1/61                                                                                                    |
| Tree Address                                          | 1220 South St                                                                                                   |
| Cross/Corner Street<br>List Tree Name(s) and Quantity | white St.                                                                                                       |
| Species Type(s) check all that apply                  | 2 avocado tras                                                                                                  |
| Reason(s) for Application:                            | ( ) Palm ( ) Flowering (X) Fruit ( ) Shade ( ) Unsure                                                           |
|                                                       | Ith ( ) Safety (X) Other/Explain below                                                                          |
| ( ) TRANSPLANT ( ) New Loca                           | ation ( ) Same Property ( ) Other/Explain below                                                                 |
|                                                       | emoval ( ) Crown Cleaning/Thinning ( ) Crown Reduction                                                          |
|                                                       | 2 avocado træs which were planted along with                                                                    |
| Information Several                                   | other avandos by the owner Both have pour struct                                                                |
| and Explanation and som                               | ne day and are directly in the Exterit of a                                                                     |
| Dang                                                  | addition                                                                                                        |
| Property Owner Name                                   | - Frank Bernaldi                                                                                                |
| Property Owner eMail Address                          | F Bervaldi & Adolon                                                                                             |
| Property Owner Mailing Address                        | 1220 SouthSt.                                                                                                   |
| Property Owner Mailing City                           | Vasust State E Zip 33048                                                                                        |
| Property Owner Signature                              | (305) 304 - 1249                                                                                                |
| Property Owner Signature                              |                                                                                                                 |
| Representative Name                                   | - Kanneth King                                                                                                  |
| Representative eMail Address                          |                                                                                                                 |
| Representative Mailing Address                        | 1602 Laird St.                                                                                                  |
| Representative Mailing City                           | Kay West State F/ Zip 33040                                                                                     |
| Representative Phone Number                           | (305) 296- 8101                                                                                                 |
| NOTE: A Tree Representation Authorization             | form must accompany this application if someone other than the                                                  |
| owner will be representing the owner at a fre         | ee Commission meeting or picking up an issued Tree Permit.  Tree Representation Authorization form attached ( ) |
| <<<< Sketch location of tree i                        | n this area including cross/corner Street >>>>                                                                  |
| 17                                                    | •                                                                                                               |
| Please ide                                            | entify tree(s) with colored tape                                                                                |
| 10"                                                   | - 1                                                                                                             |
| 13/                                                   | 18 11/1                                                                                                         |
| 9,80 1220                                             | 1 13 6 80                                                                                                       |
| South St                                              | 7 / 2                                                                                                           |
| 16                                                    | 1 3 2 138h                                                                                                      |
|                                                       | / \                                                                                                             |
| South S1.                                             |                                                                                                                 |
|                                                       | 1                                                                                                               |