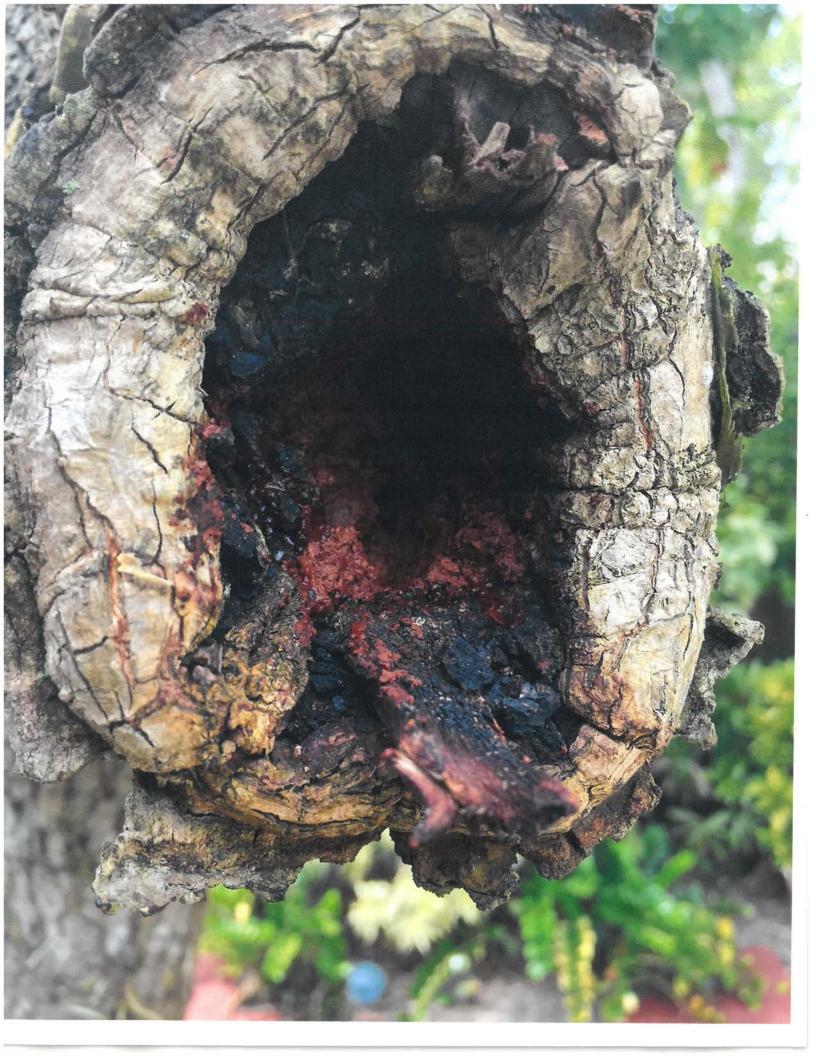

## **Tree Permit Application**

|                                                       | 1                                                                                                               |
|-------------------------------------------------------|-----------------------------------------------------------------------------------------------------------------|
|                                                       | Date: 1-22-2018                                                                                                 |
| Please Clearly Print                                  | All Information unless indicated otherwise.                                                                     |
|                                                       | 1 = = ( 1/61                                                                                                    |
| Tree Address                                          | 1220 South St                                                                                                   |
| Cross/Corner Street<br>List Tree Name(s) and Quantity | white St.                                                                                                       |
| Species Type(s) check all that apply                  | 2 avocado tras                                                                                                  |
| Reason(s) for Application:                            | ( ) Palm ( ) Flowering (X) Fruit ( ) Shade ( ) Unsure                                                           |
|                                                       | Ith ( ) Safety (X) Other/Explain below                                                                          |
| ( ) TRANSPLANT ( ) New Loca                           | ation ( ) Same Property ( ) Other/Explain below                                                                 |
|                                                       | emoval ( ) Crown Cleaning/Thinning ( ) Crown Reduction                                                          |
|                                                       | 2 avocado træs which were planted along with                                                                    |
| Information Several                                   | other avandos by the owner Both have pour struct                                                                |
| and Explanation and som                               | ne day and are directly in the Exterit of a                                                                     |
| Dang                                                  | addition                                                                                                        |
| Property Owner Name                                   | - Frank Bernaldi                                                                                                |
| Property Owner eMail Address                          | F Bervaldi & Adolon                                                                                             |
| Property Owner Mailing Address                        | 1220 SouthSt.                                                                                                   |
| Property Owner Mailing City                           | Vasust State E Zip 33048                                                                                        |
| Property Owner Signature                              | (305) 304 - 1249                                                                                                |
| Property Owner Signature                              |                                                                                                                 |
| Representative Name                                   | - Kanneth King                                                                                                  |
| Representative eMail Address                          |                                                                                                                 |
| Representative Mailing Address                        | 1602 Laird St.                                                                                                  |
| Representative Mailing City                           | Kay West State F/ Zip 33040                                                                                     |
| Representative Phone Number                           | (305) 296- 8101                                                                                                 |
| NOTE: A Tree Representation Authorization             | form must accompany this application if someone other than the                                                  |
| owner will be representing the owner at a fre         | ee Commission meeting or picking up an issued Tree Permit.  Tree Representation Authorization form attached ( ) |
| <<<< Sketch location of tree i                        | n this area including cross/corner Street >>>>                                                                  |
| 17                                                    | •                                                                                                               |
| Please ide                                            | entify tree(s) with colored tape                                                                                |
| 10"                                                   | - 1                                                                                                             |
| 13/                                                   | 18 11/1                                                                                                         |
| 9,80 1220                                             | 1 13 6 80                                                                                                       |
| South St                                              | 7 / 2                                                                                                           |
| 16                                                    | 1 3 2 138h                                                                                                      |
|                                                       | / \                                                                                                             |
| South S1.                                             |                                                                                                                 |
|                                                       | 1                                                                                                               |