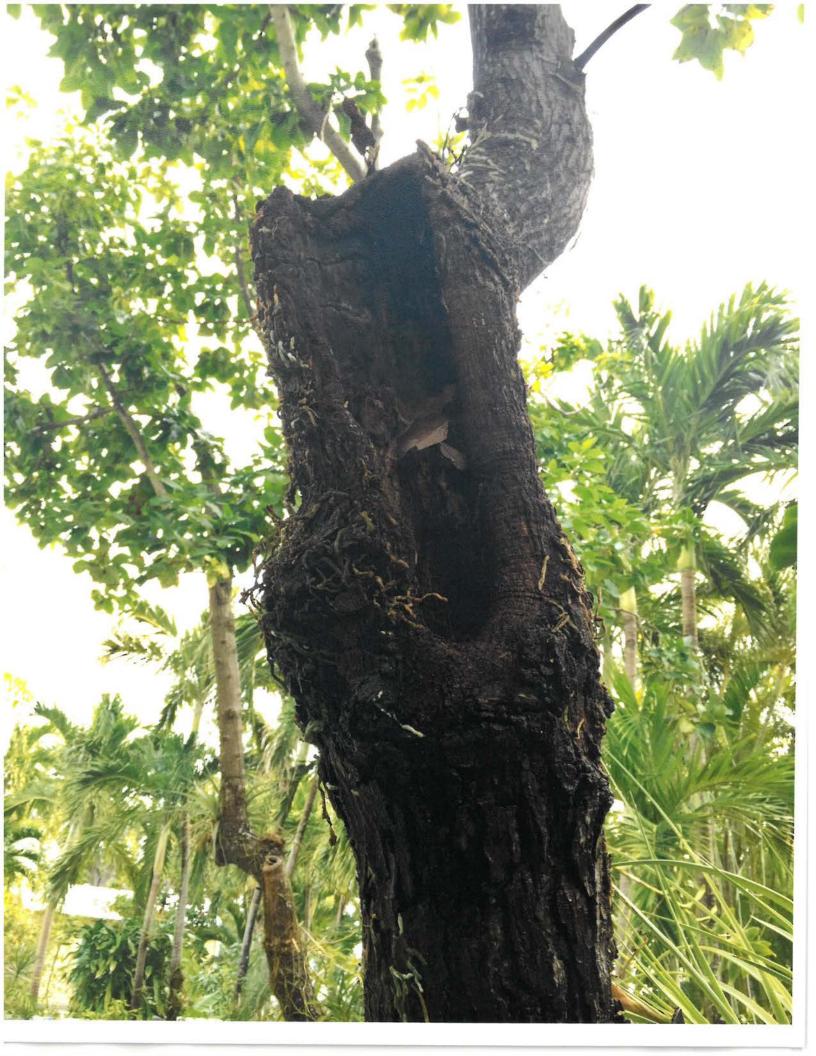

## **Tree Permit Application**

|                                                       | 1                                                                                                               |
|-------------------------------------------------------|-----------------------------------------------------------------------------------------------------------------|
|                                                       | Date: 1-22-2018                                                                                                 |
| Please Clearly Print                                  | All Information unless indicated otherwise.                                                                     |
|                                                       | 1 = = ( 1/61                                                                                                    |
| Tree Address                                          | 1220 South St                                                                                                   |
| Cross/Corner Street<br>List Tree Name(s) and Quantity | white St.                                                                                                       |
| Species Type(s) check all that apply                  | 2 avocado tras                                                                                                  |
| Reason(s) for Application:                            | ( ) Palm ( ) Flowering (X) Fruit ( ) Shade ( ) Unsure                                                           |
|                                                       | Ith ( ) Safety (X) Other/Explain below                                                                          |
| ( ) TRANSPLANT ( ) New Loca                           | ation ( ) Same Property ( ) Other/Explain below                                                                 |
|                                                       | emoval ( ) Crown Cleaning/Thinning ( ) Crown Reduction                                                          |
|                                                       | 2 avocado træs which were planted along with                                                                    |
| Information Several                                   | other avandos by the owner Both have pour struct                                                                |
| and Explanation and som                               | ne day and are directly in the Exterit of a                                                                     |
| Dang                                                  | addition                                                                                                        |
| Property Owner Name                                   | - Frank Bernaldi                                                                                                |
| Property Owner eMail Address                          | F Bervaldi & Adolon                                                                                             |
| Property Owner Mailing Address                        | 1220 SouthSt.                                                                                                   |
| Property Owner Mailing City                           | Vasust State E Zip 33048                                                                                        |
| Property Owner Signature                              | (305) 304 - 1249                                                                                                |
| Property Owner Signature                              |                                                                                                                 |
| Representative Name                                   | - Kanneth King                                                                                                  |
| Representative eMail Address                          |                                                                                                                 |
| Representative Mailing Address                        | 1602 Laird St.                                                                                                  |
| Representative Mailing City                           | Kay West State F/ Zip 33040                                                                                     |
| Representative Phone Number                           | (305) 296- 8101                                                                                                 |
| NOTE: A Tree Representation Authorization             | form must accompany this application if someone other than the                                                  |
| owner will be representing the owner at a fre         | ee Commission meeting or picking up an issued Tree Permit.  Tree Representation Authorization form attached ( ) |
| <<<< Sketch location of tree i                        | n this area including cross/corner Street >>>>                                                                  |
| 17                                                    | •                                                                                                               |
| Please ide                                            | entify tree(s) with colored tape                                                                                |
| 10"                                                   | - 1                                                                                                             |
| 13/                                                   | 18 11/1                                                                                                         |
| 9,80 1220                                             | 1 13 6 80                                                                                                       |
| South St                                              | 7 / 2                                                                                                           |
| 16                                                    | 1 3 2 138h                                                                                                      |
|                                                       | / \                                                                                                             |
| South S1.                                             |                                                                                                                 |
|                                                       | 1                                                                                                               |