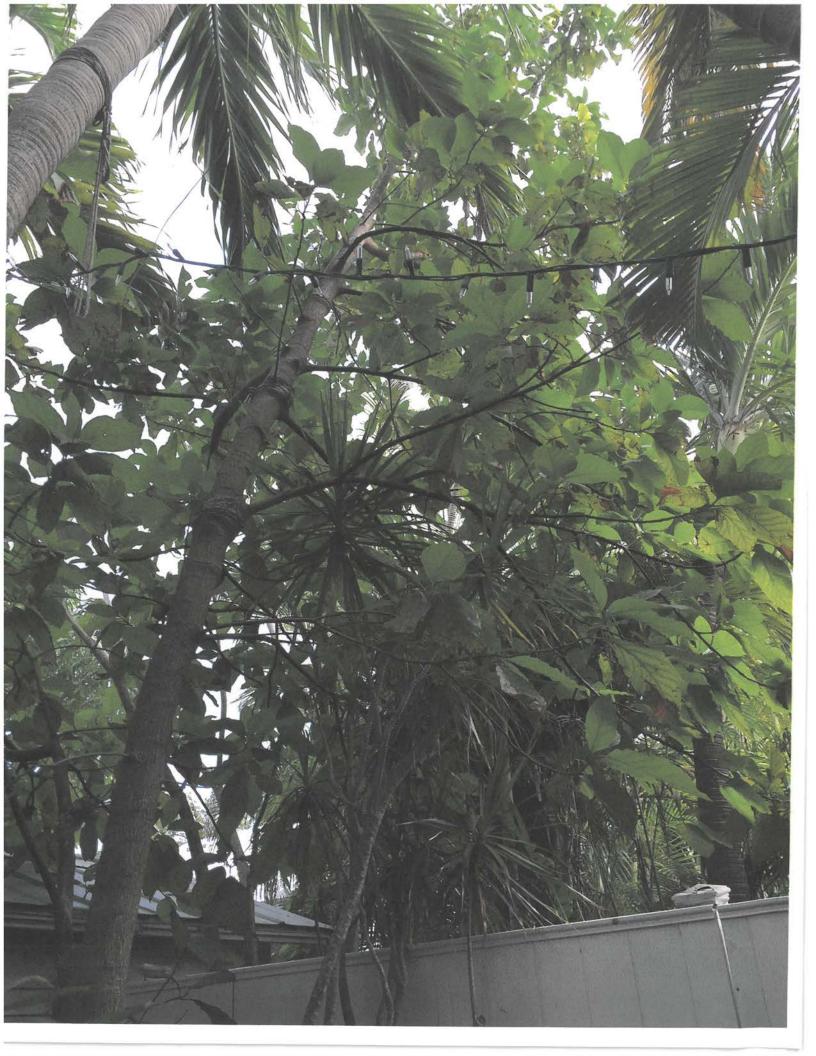

## **Tree Permit Application**

|                                                       | 1                                                                                                               |
|-------------------------------------------------------|-----------------------------------------------------------------------------------------------------------------|
|                                                       | Date: 1-22-2018                                                                                                 |
| Please Clearly Print                                  | All Information unless indicated otherwise.                                                                     |
|                                                       | 1 = = ( 1/61                                                                                                    |
| Tree Address                                          | 1220 South St                                                                                                   |
| Cross/Corner Street<br>List Tree Name(s) and Quantity | white St.                                                                                                       |
| Species Type(s) check all that apply                  | 2 avocado tras                                                                                                  |
| Reason(s) for Application:                            | ( ) Palm ( ) Flowering (X) Fruit ( ) Shade ( ) Unsure                                                           |
|                                                       | Ith ( ) Safety (X) Other/Explain below                                                                          |
| ( ) TRANSPLANT ( ) New Loca                           | ation ( ) Same Property ( ) Other/Explain below                                                                 |
|                                                       | emoval ( ) Crown Cleaning/Thinning ( ) Crown Reduction                                                          |
|                                                       | 2 avocado træs which were planted along with                                                                    |
| Information Several                                   | other avandos by the owner Both have pour struct                                                                |
| and Explanation and som                               | ne day and are directly in the Exterit of a                                                                     |
| Dang                                                  | addition                                                                                                        |
| Property Owner Name                                   | - Frank Bernaldi                                                                                                |
| Property Owner eMail Address                          | F Bervaldi & Adolon                                                                                             |
| Property Owner Mailing Address                        | 1220 SouthSt.                                                                                                   |
| Property Owner Mailing City                           | Vasust State E Zip 33048                                                                                        |
| Property Owner Signature                              | (305) 304 - 1249                                                                                                |
| Property Owner Signature                              |                                                                                                                 |
| Representative Name                                   | - Kanneth King                                                                                                  |
| Representative eMail Address                          |                                                                                                                 |
| Representative Mailing Address                        | 1602 Laird St.                                                                                                  |
| Representative Mailing City                           | Kay West State F/ Zip 33040                                                                                     |
| Representative Phone Number                           | (305) 296- 8101                                                                                                 |
| NOTE: A Tree Representation Authorization             | form must accompany this application if someone other than the                                                  |
| owner will be representing the owner at a fre         | ee Commission meeting or picking up an issued Tree Permit.  Tree Representation Authorization form attached ( ) |
| <<<< Sketch location of tree i                        | n this area including cross/corner Street >>>>                                                                  |
| 17                                                    | •                                                                                                               |
| Please ide                                            | entify tree(s) with colored tape                                                                                |
| 10"                                                   | - 1                                                                                                             |
| 13/                                                   | 18 11/1                                                                                                         |
| 9,80 1220                                             | 1 13 6 80                                                                                                       |
| South St                                              | 7 / 2                                                                                                           |
| 16                                                    | 1 3 2 138h                                                                                                      |
|                                                       | / \                                                                                                             |
| South S1.                                             |                                                                                                                 |
|                                                       | 1                                                                                                               |