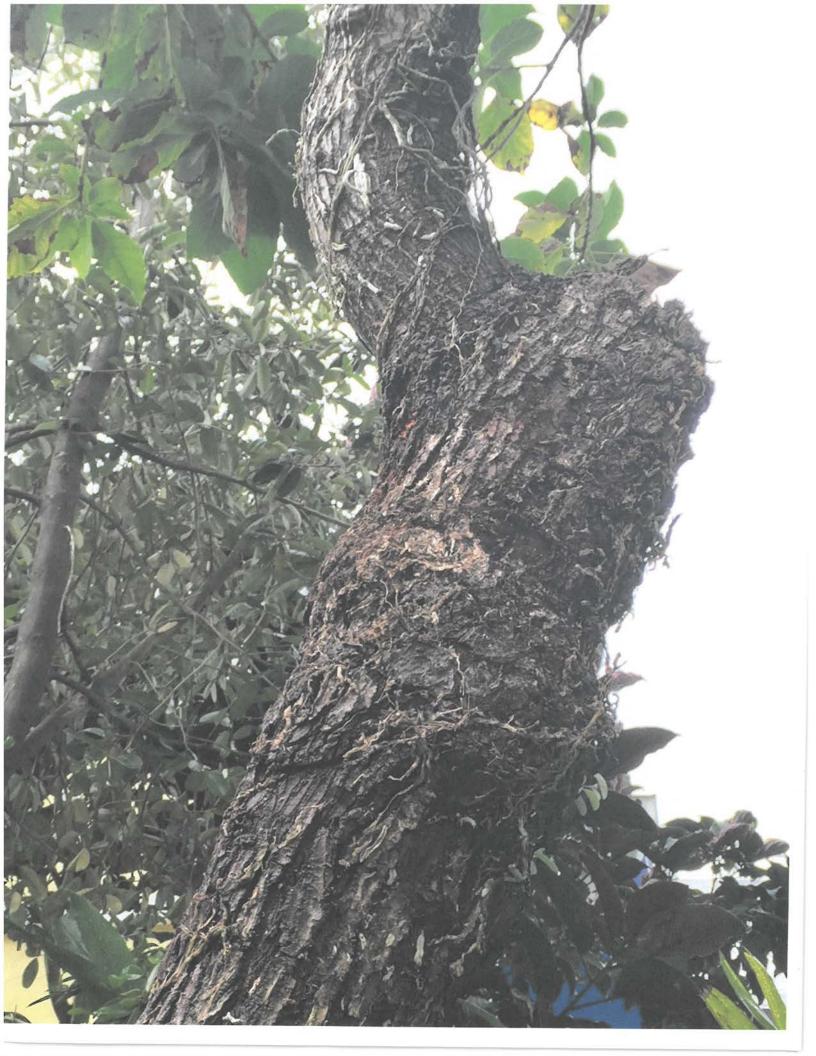

## **Tree Permit Application**

|                                                       | 1                                                                                                               |
|-------------------------------------------------------|-----------------------------------------------------------------------------------------------------------------|
|                                                       | Date: 1-22-2018                                                                                                 |
| Please Clearly Print                                  | All Information unless indicated otherwise.                                                                     |
|                                                       | 1 = = ( 1/61                                                                                                    |
| Tree Address                                          | 1220 South St                                                                                                   |
| Cross/Corner Street<br>List Tree Name(s) and Quantity | white St.                                                                                                       |
| Species Type(s) check all that apply                  | 2 avocado tras                                                                                                  |
| Reason(s) for Application:                            | ( ) Palm ( ) Flowering (X) Fruit ( ) Shade ( ) Unsure                                                           |
|                                                       | Ith ( ) Safety (X) Other/Explain below                                                                          |
| ( ) TRANSPLANT ( ) New Loca                           | ation ( ) Same Property ( ) Other/Explain below                                                                 |
|                                                       | emoval ( ) Crown Cleaning/Thinning ( ) Crown Reduction                                                          |
|                                                       | 2 avocado træs which were planted along with                                                                    |
| Information Several                                   | other avandos by the owner Both have pour struct                                                                |
| and Explanation and som                               | ne day and are directly in the Exterit of a                                                                     |
| Dang                                                  | addition                                                                                                        |
| Property Owner Name                                   | - Frank Bernaldi                                                                                                |
| Property Owner eMail Address                          | F Bervaldi & Adolon                                                                                             |
| Property Owner Mailing Address                        | 1220 SouthSt.                                                                                                   |
| Property Owner Mailing City                           | Vasust State E Zip 33048                                                                                        |
| Property Owner Signature                              | (305) 304 - 1249                                                                                                |
| Property Owner Signature                              |                                                                                                                 |
| Representative Name                                   | - Kanneth King                                                                                                  |
| Representative eMail Address                          |                                                                                                                 |
| Representative Mailing Address                        | 1602 Laird St.                                                                                                  |
| Representative Mailing City                           | Kay West State F/ Zip 33040                                                                                     |
| Representative Phone Number                           | (305) 296- 8101                                                                                                 |
| NOTE: A Tree Representation Authorization             | form must accompany this application if someone other than the                                                  |
| owner will be representing the owner at a fre         | ee Commission meeting or picking up an issued Tree Permit.  Tree Representation Authorization form attached ( ) |
| <<<< Sketch location of tree i                        | n this area including cross/corner Street >>>>                                                                  |
| 17                                                    | •                                                                                                               |
| Please ide                                            | entify tree(s) with colored tape                                                                                |
| 10"                                                   | - 1                                                                                                             |
| 13/                                                   | 18 11/1                                                                                                         |
| 9,80 1220                                             | 1 13 6 80                                                                                                       |
| South St                                              | 7 / 2                                                                                                           |
| 16                                                    | 1 3 2 138h                                                                                                      |
|                                                       | / \                                                                                                             |
| South S1.                                             |                                                                                                                 |
|                                                       | 1                                                                                                               |