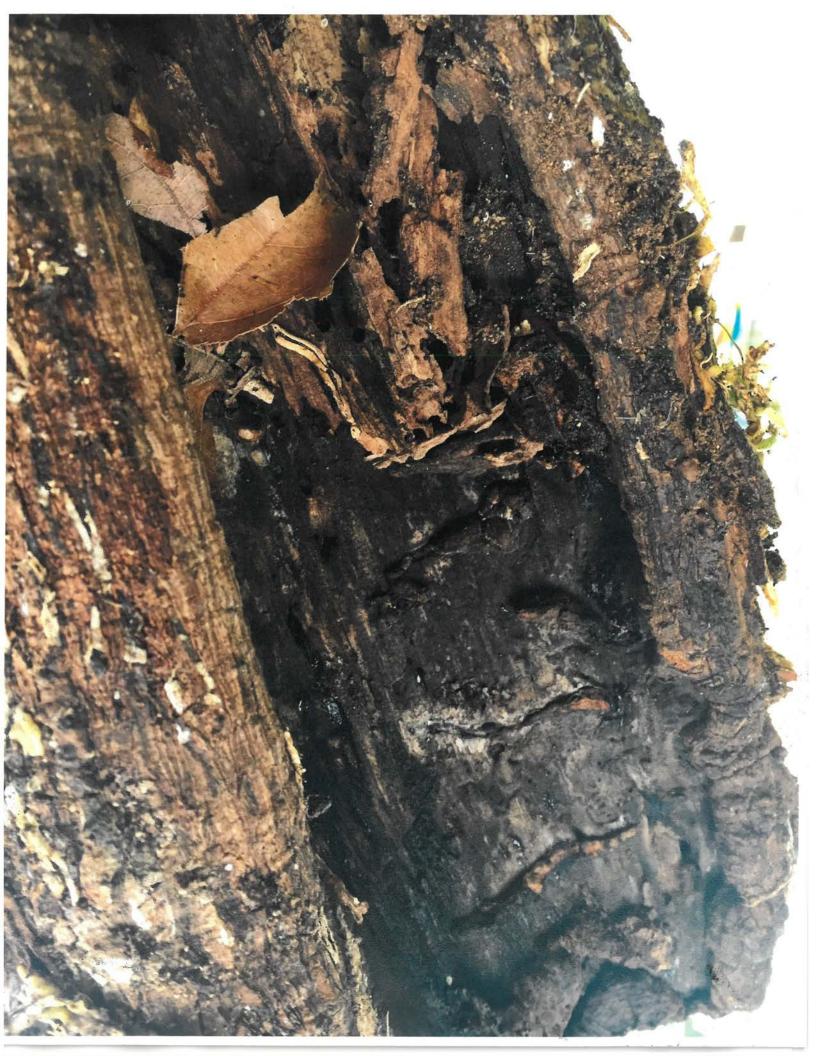

## **Tree Permit Application**

|                                                       | 1                                                                                                               |
|-------------------------------------------------------|-----------------------------------------------------------------------------------------------------------------|
|                                                       | Date: 1-22-2018                                                                                                 |
| Please Clearly Print                                  | All Information unless indicated otherwise.                                                                     |
|                                                       | 1 = = ( 1/61                                                                                                    |
| Tree Address                                          | 1220 South St                                                                                                   |
| Cross/Corner Street<br>List Tree Name(s) and Quantity | white St.                                                                                                       |
| Species Type(s) check all that apply                  | 2 avocado tras                                                                                                  |
| Reason(s) for Application:                            | ( ) Palm ( ) Flowering (X) Fruit ( ) Shade ( ) Unsure                                                           |
|                                                       | Ith ( ) Safety (X) Other/Explain below                                                                          |
| ( ) TRANSPLANT ( ) New Loca                           | ation ( ) Same Property ( ) Other/Explain below                                                                 |
|                                                       | emoval ( ) Crown Cleaning/Thinning ( ) Crown Reduction                                                          |
|                                                       | 2 avocado træs which were planted along with                                                                    |
| Information Several                                   | other avandos by the owner Both have pour struct                                                                |
| and Explanation and som                               | ne day and are directly in the Exterit of a                                                                     |
| Dang                                                  | addition                                                                                                        |
| Property Owner Name                                   | - Frank Bernaldi                                                                                                |
| Property Owner eMail Address                          | F Bervaldi & Adolon                                                                                             |
| Property Owner Mailing Address                        | 1220 SouthSt.                                                                                                   |
| Property Owner Mailing City                           | Vasust State E Zip 33048                                                                                        |
| Property Owner Signature                              | (305) 304 - 1249                                                                                                |
| Property Owner Signature                              |                                                                                                                 |
| Representative Name                                   | - Kanneth King                                                                                                  |
| Representative eMail Address                          |                                                                                                                 |
| Representative Mailing Address                        | 1602 Laird St.                                                                                                  |
| Representative Mailing City                           | Kay West State F/ Zip 33040                                                                                     |
| Representative Phone Number                           | (305) 296- 8101                                                                                                 |
| NOTE: A Tree Representation Authorization             | form must accompany this application if someone other than the                                                  |
| owner will be representing the owner at a fre         | ee Commission meeting or picking up an issued Tree Permit.  Tree Representation Authorization form attached ( ) |
| <<<< Sketch location of tree i                        | n this area including cross/corner Street >>>>                                                                  |
| 17                                                    | •                                                                                                               |
| Please ide                                            | entify tree(s) with colored tape                                                                                |
| 10"                                                   | - 1                                                                                                             |
| 13/                                                   | 18 11/1                                                                                                         |
| 9,80 1220                                             | 1 13 6 80                                                                                                       |
| South St                                              | 7 / 2                                                                                                           |
| 16                                                    | 1 3 2 138h                                                                                                      |
|                                                       | / \                                                                                                             |
| South S1.                                             |                                                                                                                 |
|                                                       | 1                                                                                                               |