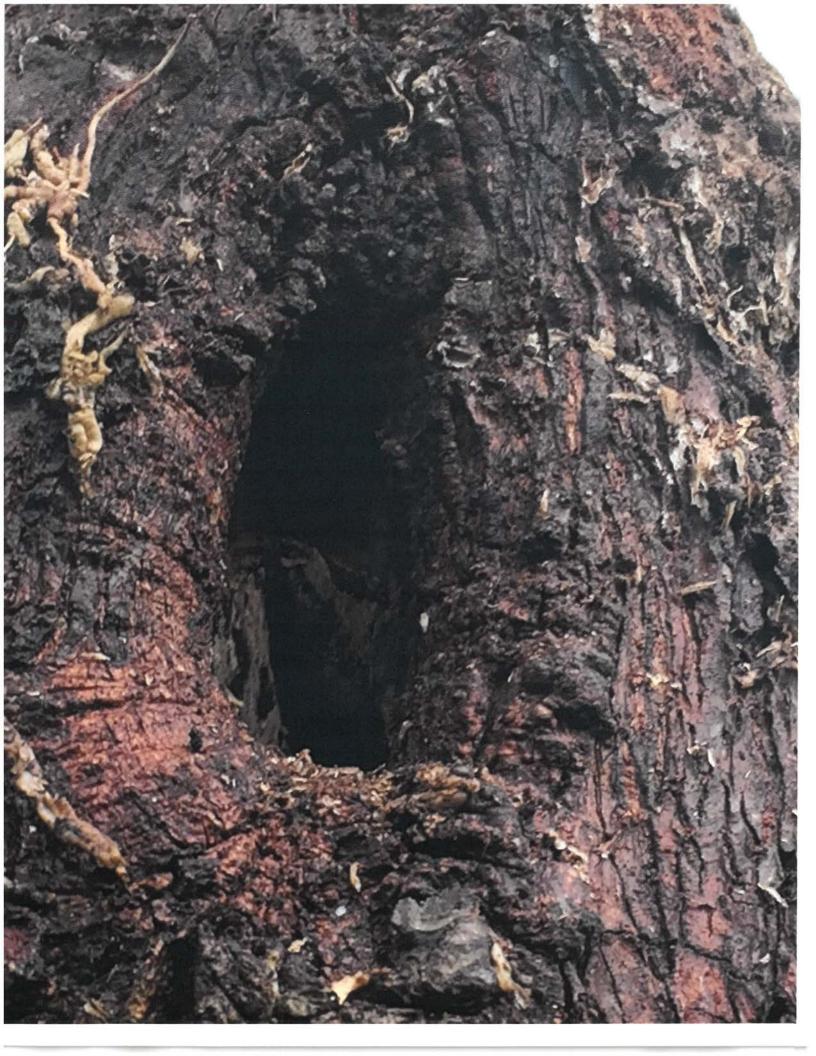

## **Tree Permit Application**

|                                                       | 1                                                                                                               |
|-------------------------------------------------------|-----------------------------------------------------------------------------------------------------------------|
|                                                       | Date: 1-22-2018                                                                                                 |
| Please Clearly Print                                  | All Information unless indicated otherwise.                                                                     |
|                                                       | 1 = = ( 1/61                                                                                                    |
| Tree Address                                          | 1220 South St                                                                                                   |
| Cross/Corner Street<br>List Tree Name(s) and Quantity | white St.                                                                                                       |
| Species Type(s) check all that apply                  | 2 avocado tras                                                                                                  |
| Reason(s) for Application:                            | ( ) Palm ( ) Flowering (X) Fruit ( ) Shade ( ) Unsure                                                           |
|                                                       | Ith ( ) Safety (X) Other/Explain below                                                                          |
| ( ) TRANSPLANT ( ) New Loca                           | ation ( ) Same Property ( ) Other/Explain below                                                                 |
|                                                       | emoval ( ) Crown Cleaning/Thinning ( ) Crown Reduction                                                          |
|                                                       | 2 avocado træs which were planted along with                                                                    |
| Information Several                                   | other avandos by the owner Both have pour struct                                                                |
| and Explanation and som                               | ne day and are directly in the Exterit of a                                                                     |
| Dang                                                  | addition                                                                                                        |
| Property Owner Name                                   | - Frank Bernaldi                                                                                                |
| Property Owner eMail Address                          | F Bervaldi & Adolon                                                                                             |
| Property Owner Mailing Address                        | 1220 SouthSt.                                                                                                   |
| Property Owner Mailing City                           | Vasust State E Zip 33048                                                                                        |
| Property Owner Signature                              | (305) 304 - 1249                                                                                                |
| Property Owner Signature                              |                                                                                                                 |
| Representative Name                                   | - Kanneth King                                                                                                  |
| Representative eMail Address                          |                                                                                                                 |
| Representative Mailing Address                        | 1602 Laird St.                                                                                                  |
| Representative Mailing City                           | Kay West State F/ Zip 33040                                                                                     |
| Representative Phone Number                           | (305) 296- 8101                                                                                                 |
| NOTE: A Tree Representation Authorization             | form must accompany this application if someone other than the                                                  |
| owner will be representing the owner at a fre         | ee Commission meeting or picking up an issued Tree Permit.  Tree Representation Authorization form attached ( ) |
| <<<< Sketch location of tree i                        | n this area including cross/corner Street >>>>                                                                  |
| 17                                                    | •                                                                                                               |
| Please ide                                            | entify tree(s) with colored tape                                                                                |
| 10"                                                   | - 1                                                                                                             |
| 13/                                                   | 18 11/1                                                                                                         |
| 9,80 1220                                             | 1 13 6 80                                                                                                       |
| South St                                              | 7 / 2                                                                                                           |
| 16                                                    | 1 3 2 138h                                                                                                      |
|                                                       | / \                                                                                                             |
| South S1.                                             |                                                                                                                 |
|                                                       | 1                                                                                                               |