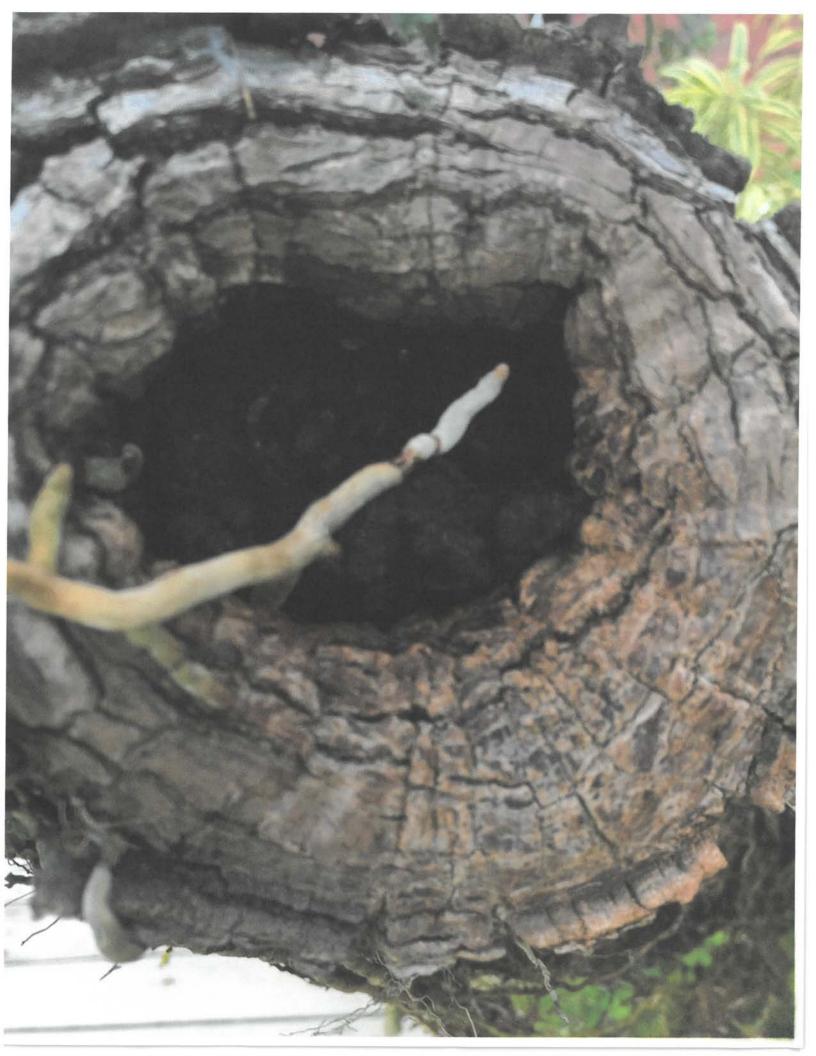

## **Tree Permit Application**

|                                                       | 1                                                                                                               |
|-------------------------------------------------------|-----------------------------------------------------------------------------------------------------------------|
|                                                       | Date: 1-22-2018                                                                                                 |
| Please Clearly Print                                  | All Information unless indicated otherwise.                                                                     |
|                                                       | 1 = = ( 1/61                                                                                                    |
| Tree Address                                          | 1220 South St                                                                                                   |
| Cross/Corner Street<br>List Tree Name(s) and Quantity | white St.                                                                                                       |
| Species Type(s) check all that apply                  | 2 avocado tras                                                                                                  |
| Reason(s) for Application:                            | ( ) Palm ( ) Flowering (X) Fruit ( ) Shade ( ) Unsure                                                           |
|                                                       | Ith ( ) Safety (X) Other/Explain below                                                                          |
| ( ) TRANSPLANT ( ) New Loca                           | ation ( ) Same Property ( ) Other/Explain below                                                                 |
|                                                       | emoval ( ) Crown Cleaning/Thinning ( ) Crown Reduction                                                          |
|                                                       | 2 avocado træs which were planted along with                                                                    |
| Information Several                                   | other avandos by the owner Both have pour struct                                                                |
| and Explanation and som                               | ne day and are directly in the Exterit of a                                                                     |
| Dang                                                  | addition                                                                                                        |
| Property Owner Name                                   | - Frank Bernaldi                                                                                                |
| Property Owner eMail Address                          | F Bervaldi & Adolon                                                                                             |
| Property Owner Mailing Address                        | 1220 SouthSt.                                                                                                   |
| Property Owner Mailing City                           | Vasust State E Zip 33048                                                                                        |
| Property Owner Signature                              | (305) 304 - 1249                                                                                                |
| Property Owner Signature                              |                                                                                                                 |
| Representative Name                                   | - Kanneth King                                                                                                  |
| Representative eMail Address                          |                                                                                                                 |
| Representative Mailing Address                        | 1602 Laird St.                                                                                                  |
| Representative Mailing City                           | Kay West State F/ Zip 33040                                                                                     |
| Representative Phone Number                           | (305) 296- 8101                                                                                                 |
| NOTE: A Tree Representation Authorization             | form must accompany this application if someone other than the                                                  |
| owner will be representing the owner at a fre         | ee Commission meeting or picking up an issued Tree Permit.  Tree Representation Authorization form attached ( ) |
| <<<< Sketch location of tree i                        | n this area including cross/corner Street >>>>                                                                  |
| 17                                                    | •                                                                                                               |
| Please ide                                            | entify tree(s) with colored tape                                                                                |
| 10"                                                   | - 1                                                                                                             |
| 13/                                                   | 18 11/1                                                                                                         |
| 9,80 1220                                             | 1 13 6 80                                                                                                       |
| South St                                              | 7 / 2                                                                                                           |
| 16                                                    | 1 3 2 138h                                                                                                      |
|                                                       | / \                                                                                                             |
| South S1.                                             |                                                                                                                 |
|                                                       | 1                                                                                                               |