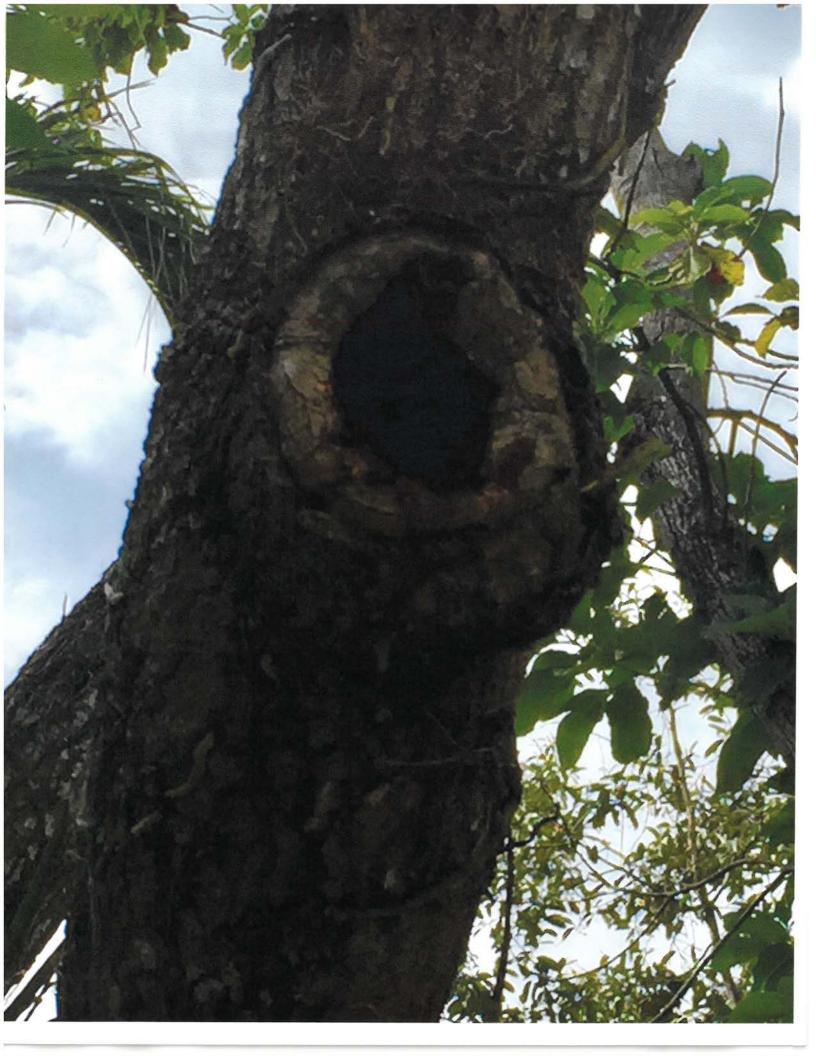

## **Tree Permit Application**

|                                                       | 1                                                                                                               |
|-------------------------------------------------------|-----------------------------------------------------------------------------------------------------------------|
|                                                       | Date: 1-22-2018                                                                                                 |
| Please Clearly Print                                  | All Information unless indicated otherwise.                                                                     |
|                                                       | 1 = = ( 1/61                                                                                                    |
| Tree Address                                          | 1220 South St                                                                                                   |
| Cross/Corner Street<br>List Tree Name(s) and Quantity | white St.                                                                                                       |
| Species Type(s) check all that apply                  | 2 avocado tras                                                                                                  |
| Reason(s) for Application:                            | ( ) Palm ( ) Flowering (X) Fruit ( ) Shade ( ) Unsure                                                           |
|                                                       | Ith ( ) Safety (X) Other/Explain below                                                                          |
| ( ) TRANSPLANT ( ) New Loca                           | ation ( ) Same Property ( ) Other/Explain below                                                                 |
|                                                       | emoval ( ) Crown Cleaning/Thinning ( ) Crown Reduction                                                          |
|                                                       | 2 avocado træs which were planted along with                                                                    |
| Information Several                                   | other avandos by the owner Both have pour struct                                                                |
| and Explanation and som                               | ne day and are directly in the Exterit of a                                                                     |
| Dang                                                  | addition                                                                                                        |
| Property Owner Name                                   | - Frank Bernaldi                                                                                                |
| Property Owner eMail Address                          | F Bervaldi & Adolon                                                                                             |
| Property Owner Mailing Address                        | 1220 SouthSt.                                                                                                   |
| Property Owner Mailing City                           | Vasust State E Zip 33048                                                                                        |
| Property Owner Signature                              | (305) 304 - 1249                                                                                                |
| Property Owner Signature                              |                                                                                                                 |
| Representative Name                                   | - Kanneth King                                                                                                  |
| Representative eMail Address                          |                                                                                                                 |
| Representative Mailing Address                        | 1602 Laird St.                                                                                                  |
| Representative Mailing City                           | Kay West State F/ Zip 33040                                                                                     |
| Representative Phone Number                           | (305) 296- 8101                                                                                                 |
| NOTE: A Tree Representation Authorization             | form must accompany this application if someone other than the                                                  |
| owner will be representing the owner at a fre         | ee Commission meeting or picking up an issued Tree Permit.  Tree Representation Authorization form attached ( ) |
| <<<< Sketch location of tree i                        | n this area including cross/corner Street >>>>                                                                  |
| 17                                                    | •                                                                                                               |
| Please ide                                            | entify tree(s) with colored tape                                                                                |
| 10"                                                   | - 1                                                                                                             |
| 13/                                                   | 18 11/1                                                                                                         |
| 9,80 1220                                             | 1 13 6 80                                                                                                       |
| South St                                              | 7 / 2                                                                                                           |
| 16                                                    | 1 3 2 138h                                                                                                      |
|                                                       | / \                                                                                                             |
| South S1.                                             |                                                                                                                 |
|                                                       | 1                                                                                                               |