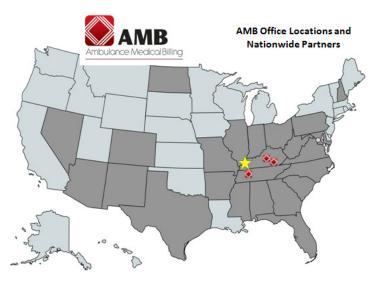

# FOOTPRINT AND GEOGRAPHIC FOCUS

Over the past decade, AMB has focused on the Central, South, and Southeast regions of the US for its growth. AMB currently bills for agencies in all states shaded in **DARK GREY** on the map below. With the strategic location of each AMB office (denoted below), AMB is eager to keep the City as a strategic partner. *We are proud to have Key West as a part of our AMB family!* 

States with Current AMB Client Partners shaded in DARK GREY