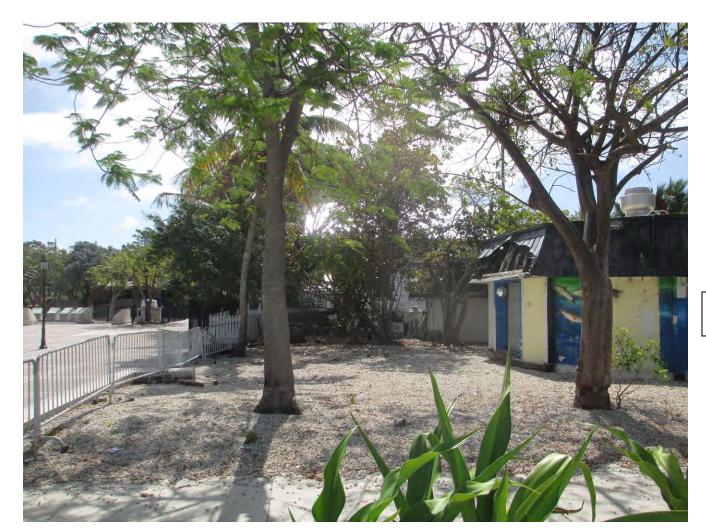

A site inspection was done on November 15, 2017 to document changes to the area after Hurricane Irma. Many of the trees originally approved to removal had been removed by the hurricane. Below are updated photo of the area.

Tree #2: Gumbo Limbo

Trees 1 & 2

Trees 3 & 4: Palms

Tree #5 (Ficus) and Tree #4 (Palm)

The plans submitted do incorporate the changes since Hurricane Irma impacted the area and does incorporate 70% native vegetation appropriate for the location.