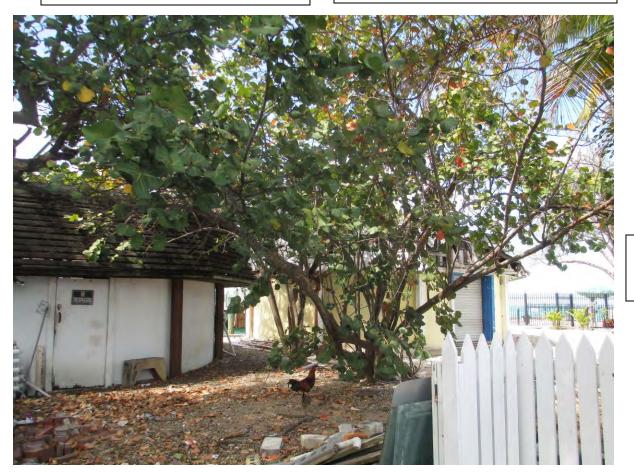

A site inspection was done on November 15, 2017 to document changes to the area after Hurricane Irma. Many of the trees originally approved to removal had been removed by the hurricane. Below are updated photo of the area.

Tree #2: Gumbo Limbo

Trees 1 & 2

Trees 3 & 4: Palms

Tree #5 (Ficus) and Tree #4 (Palm)

The plans submitted do incorporate the changes since Hurricane Irma impacted the area and does incorporate 70% native vegetation appropriate for the location.