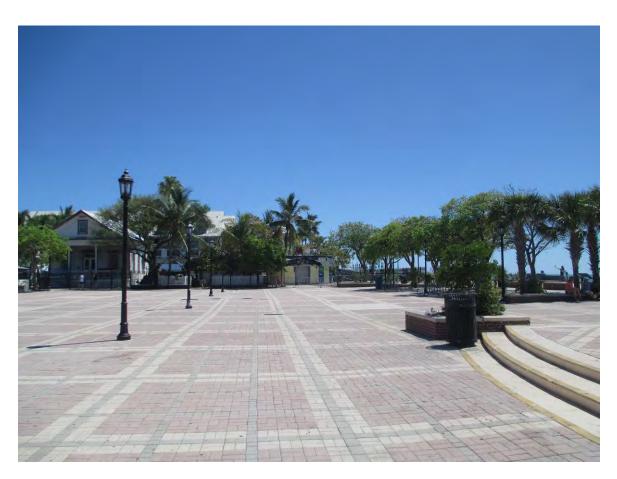

A site inspection was done on November 15, 2017 to document changes to the area after Hurricane Irma. Many of the trees originally approved to removal had been removed by the hurricane. Below are updated photo of the area.

Tree #2: Gumbo Limbo

Trees 1 & 2

Trees 3 & 4: Palms

Tree #5 (Ficus) and Tree #4 (Palm)

The plans submitted do incorporate the changes since Hurricane Irma impacted the area and does incorporate 70% native vegetation appropriate for the location.