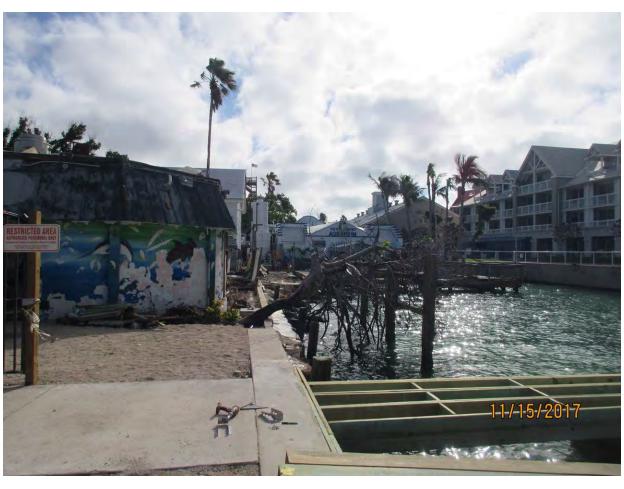

A site inspection was done on November 15, 2017 to document changes to the area after Hurricane Irma. Many of the trees originally approved to removal had been removed by the hurricane. Below are updated photo of the area.