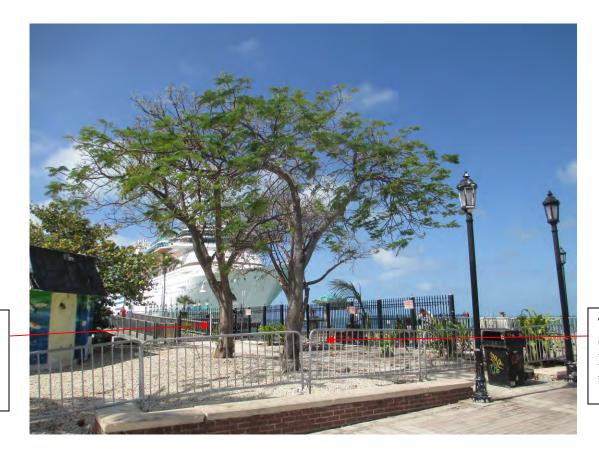

A site inspection was done on November 15, 2017 to document changes to the area after Hurricane Irma. Many of the trees originally approved to removal had been removed by the hurricane. Below are updated photo of the area.

Tree #2: Gumbo Limbo

Trees 1 & 2

Trees 3 & 4: Palms

Tree #5 (Ficus) and Tree #4 (Palm)

The plans submitted do incorporate the changes since Hurricane Irma impacted the area and does incorporate 70% native vegetation appropriate for the location.

The removal of the Royal Poinciana tree, approved with the Conceptual Landscape Plan at the June 9, 2015 Tree Commission meeting, requires 9.1 caliper inches of approved trees be replanted in the proposed work area and incorporated into the landscape plan. The landscape plan meets this requirement and the Coconut palms will be immediately transplanted into their new position on the property.