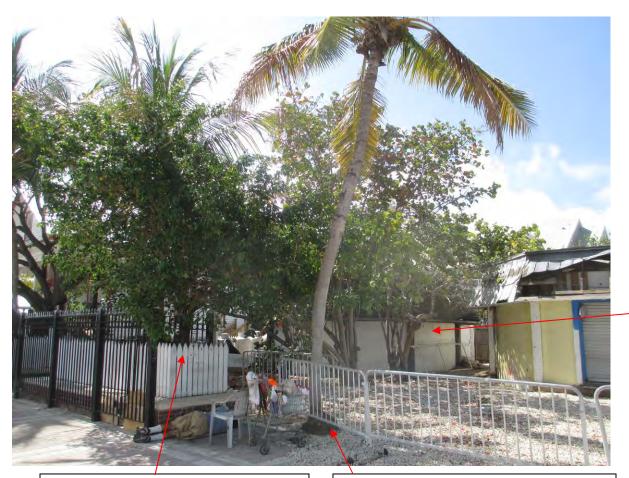

A site inspection was done on November 15, 2017 to document changes to the area after Hurricane Irma. Many of the trees originally approved to removal had been removed by the hurricane. Below are updated photo of the area.

Tree #2: Gumbo Limbo

Trees 1 & 2

Trees 3 & 4: Palms

Tree #5 (Ficus) and Tree #4 (Palm)

The plans submitted do incorporate the changes since Hurricane Irma impacted the area and does incorporate 70% native vegetation appropriate for the location.