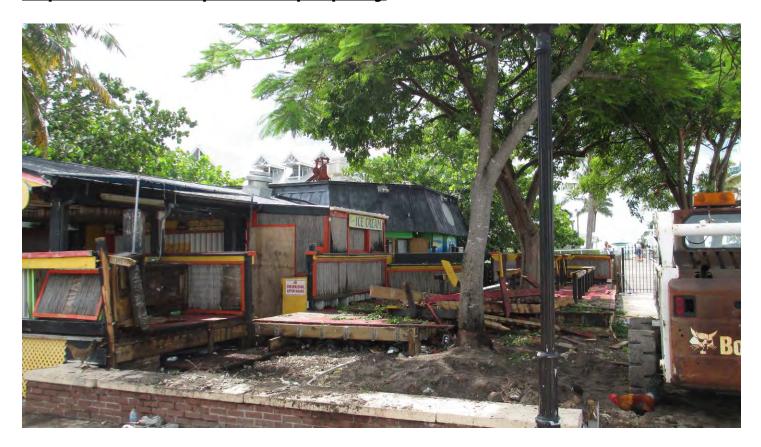

A site inspection was done on November 15, 2017 to document changes to the area after Hurricane Irma. Many of the trees originally approved to removal had been removed by the hurricane. Below are updated photo of the area.

Tree #2: Gumbo Limbo

Trees 1 & 2

Trees 3 & 4: Palms

Tree #5 (Ficus) and Tree #4 (Palm)

The plans submitted do incorporate the changes since Hurricane Irma impacted the area and does incorporate 70% native vegetation appropriate for the location.