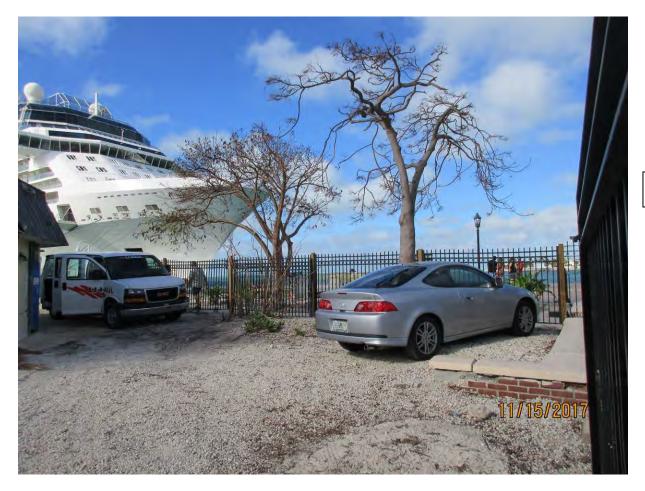

A site inspection was done on November 15, 2017 to document changes to the area after Hurricane Irma. Many of the trees originally approved to removal had been removed by the hurricane. Below are updated photo of the area.