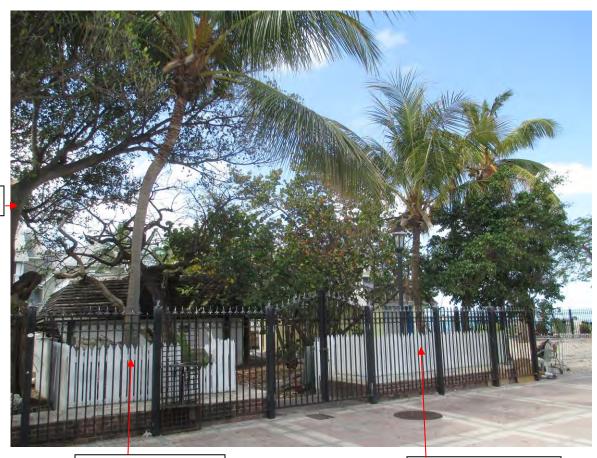

A site inspection was done on November 15, 2017 to document changes to the area after Hurricane Irma. Many of the trees originally approved to removal had been removed by the hurricane. Below are updated photo of the area.

Tree #2: Gumbo Limbo

Trees 1 & 2

Trees 3 & 4: Palms

Tree #5 (Ficus) and Tree #4 (Palm)

The plans submitted do incorporate the changes since Hurricane Irma impacted the area and does incorporate 70% native vegetation appropriate for the location.