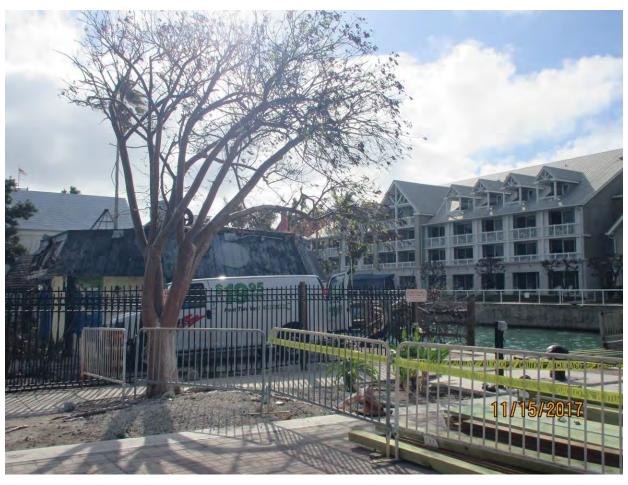

A site inspection was done on November 15, 2017 to document changes to the area after Hurricane Irma. Many of the trees originally approved to removal had been removed by the hurricane. Below are updated photo of the area.

Tree #2: Gumbo Limbo

Trees 1 & 2

Trees 3 & 4: Palms

Tree #5 (Ficus) and Tree #4 (Palm)

The plans submitted do incorporate the changes since Hurricane Irma impacted the area and does incorporate 70% native vegetation appropriate for the location.