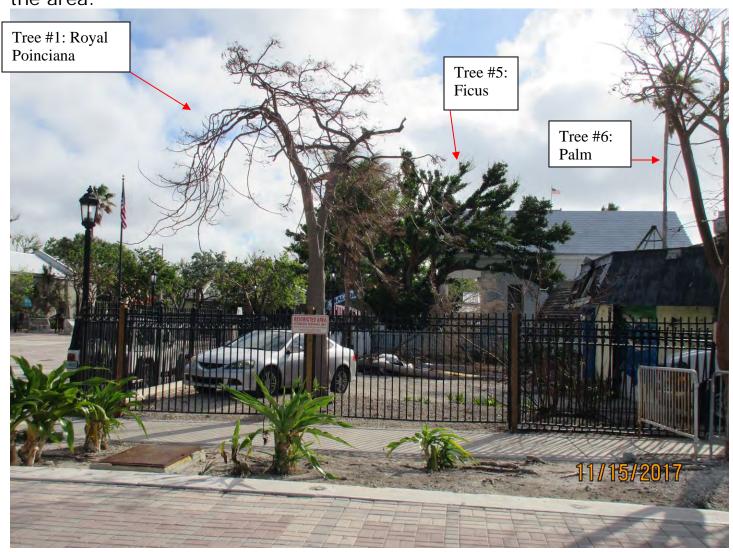

A site inspection was done on November 15, 2017 to document changes to the area after Hurricane Irma. Many of the trees originally approved to removal had been removed by the hurricane. Below are updated photo of the area.

Tree #2: Gumbo Limbo

Trees 1 & 2

Trees 3 & 4: Palms

Tree #5 (Ficus) and Tree #4 (Palm)

The plans submitted do incorporate the changes since Hurricane Irma impacted the area and does incorporate 70% native vegetation appropriate for the location.