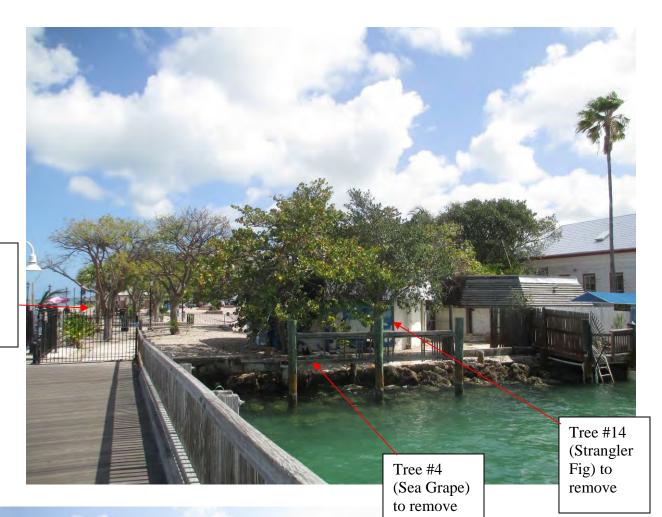

Tree #14

Tree #13 (Washingtonian Palm) to be removed

Tree #4 Values for Tree to be removed:

Tree #4: Sea Grape (Cocoloba uvifera)

Diameter: 14" (multi trunked)

Location: 60%

Species: 100% (on protected tree list)

Value x Diameter = 9.1 replacement caliper inches

Tree #9: Strangler Fig (Ficus aurea)

Diameter: 4" Location: 60%

Species: 100% (on protected tree list)

Condition: 60% (fair)

Total Average Value = 73%

Value x Diameter = 2.9 replacement caliper inches

Tree #14 Strangler Fig (Ficus aurea)

Diameter: 5" Location: 60%

Species: 100% (on protected tree list)

Condition: 40% (poor)
Total Average Value = 66%

Value x Diameter = 3.3 replacement caliper inches

Palm Trees to be removed: #8 Coconut Palm #13 Washingtonian Palm