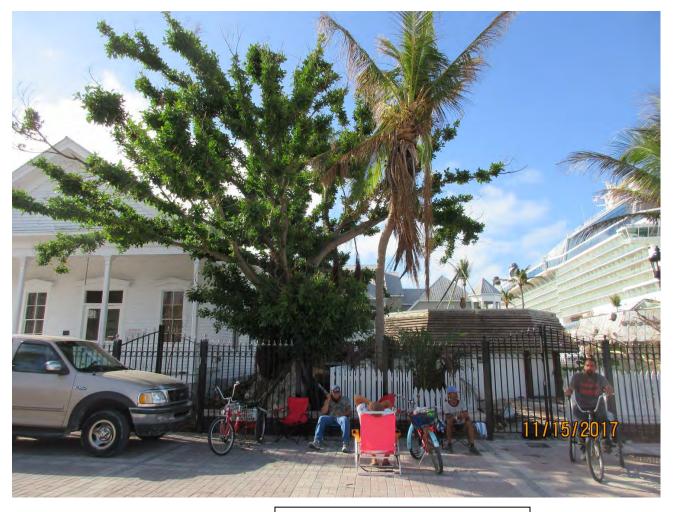

A site inspection was done on November 15, 2017 to document changes to the area after Hurricane Irma. Many of the trees originally approved to removal had been removed by the hurricane. Below are updated photo of the area.

Tree #2: Gumbo Limbo

Trees 1 & 2

Trees 3 & 4: Palms

Tree #5 (Ficus) and Tree #4 (Palm)

The plans submitted do incorporate the changes since Hurricane Irma impacted the area and does incorporate 70% native vegetation appropriate for the location.