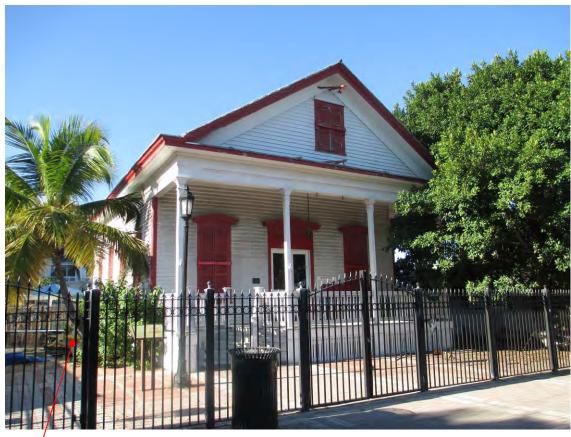

A site inspection was done on November 15, 2017 to document changes to the area after Hurricane Irma. Many of the trees originally approved to removal had been removed by the hurricane. Below are updated photo of the area.

Tree #2: Gumbo Limbo

Trees 1 & 2

Trees 3 & 4: Palms

Tree #5 (Ficus) and Tree #4 (Palm)

The plans submitted do incorporate the changes since Hurricane Irma impacted the area and does incorporate 70% native vegetation appropriate for the location.