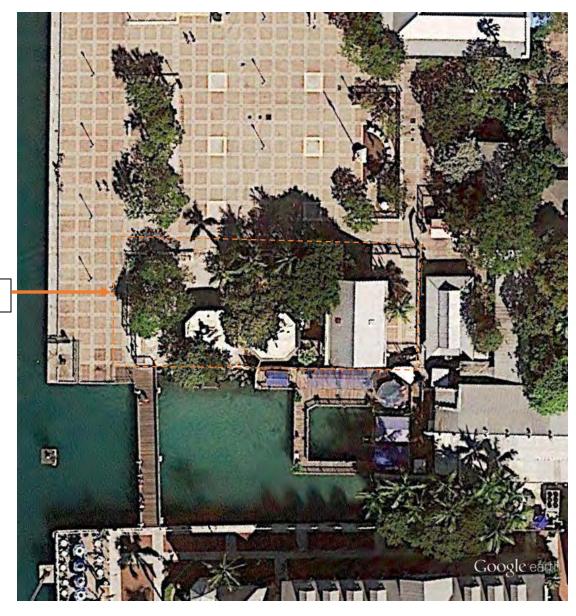

A site inspection was done on November 15, 2017 to document changes to the area after Hurricane Irma. Many of the trees originally approved to removal had been removed by the hurricane. Below are updated photo of the area.

Tree #2: Gumbo Limbo

Trees 1 & 2

Trees 3 & 4: Palms

Tree #5 (Ficus) and Tree #4 (Palm)

The plans submitted do incorporate the changes since Hurricane Irma impacted the area and does incorporate 70% native vegetation appropriate for the location.