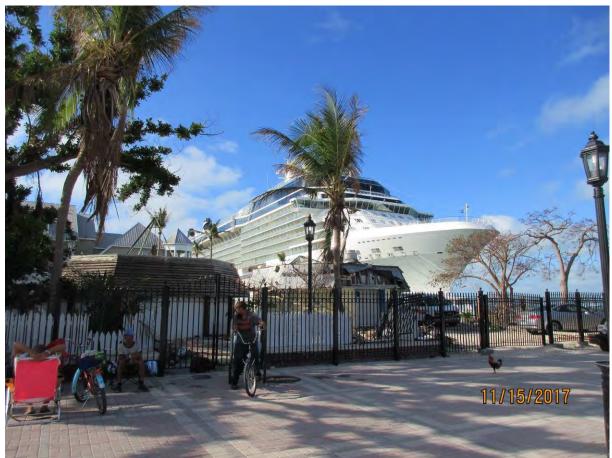

A site inspection was done on November 15, 2017 to document changes to the area after Hurricane Irma. Many of the trees originally approved to removal had been removed by the hurricane. Below are updated photo of the area.

Tree #2: Gumbo Limbo

Trees 1 & 2

Trees 3 & 4: Palms

Tree #5 (Ficus) and Tree #4 (Palm)

The plans submitted do incorporate the changes since Hurricane Irma impacted the area and does incorporate 70% native vegetation appropriate for the location.