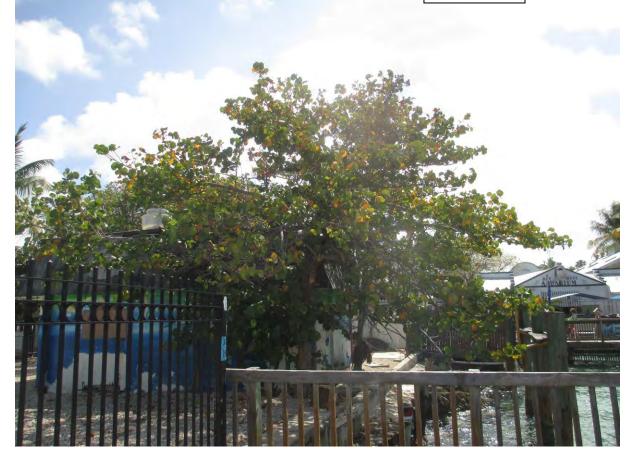

Tree #14

Tree #13 (Washingtonian Palm) to be removed

Tree #4 Values for Tree to be removed:

Tree #4: Sea Grape (Cocoloba uvifera)

Diameter: 14" (multi trunked)

Location: 60%

Species: 100% (on protected tree list)

Condition: 60% (fair)

Total Average Value = 73%

# Value x Diameter = 10.2 replacement caliper inches

Tree #6: Gumbo Limbo (Bursera simaruba)

Diameter: 12" Location: 70%

Species: 100% (on protected tree list)

Condition: 50% (fair-base of trunk damaged by old decking)