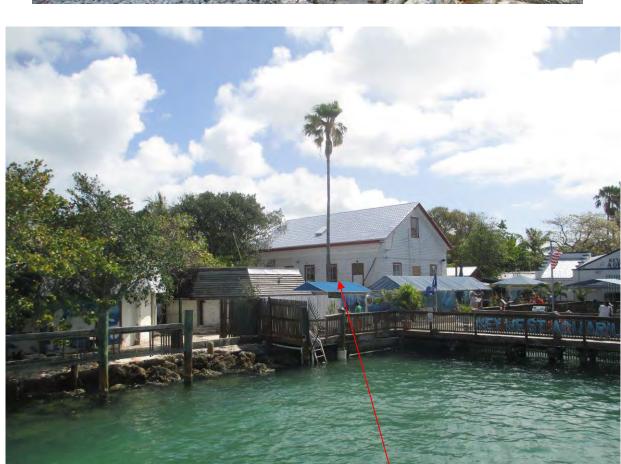

## September 2013 photo of property

Above photos shows decking around tree #6 and #7.

Property History: In 2010, the property was involved in a Major Development Plan. At that time, the project requested removal of 3-Sea Grape, 1-Royal Poinciana, 1- Strangler Fig, 4-Coconut Palms, and 1- Washintonian palm, and the transplantation of 2-Gumbo Limbo trees. The project did receive approvals from the Tree Commission, the Planning Board, and HARC but did not receive City Commission approval.