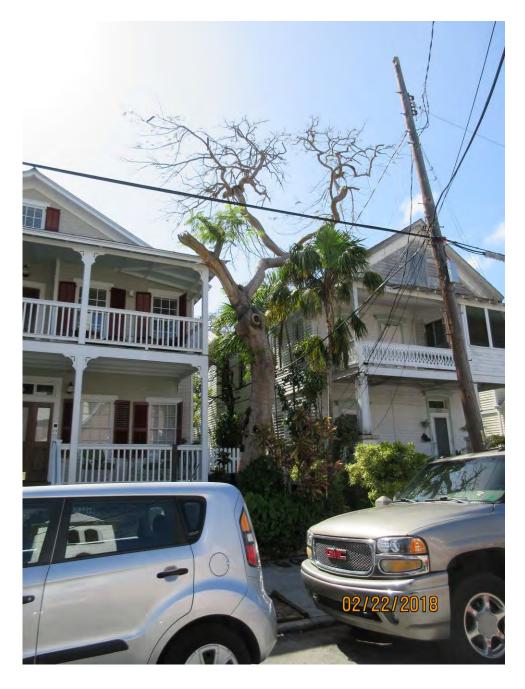

## RE: 526 William Street (permit application # T18-8883)

FROM: Karen DeMaria, City of Key West Urban Forestry Manager

An application was received requesting the removal of **(1) Royal Poinciana tree**. A site inspection was done on February 22, 2018 and documented the following:

Tree Species: Royal Poinciana (Delonix regia)

Diameter: 20.7" Location: 70% (minor canopy impacts to utility feeder lines) Species: 100% (on protected tree list) Condition: 30% (poor, structural damage to main trunk from hurricane, half of canopy torn off, cracks in main trunk) Total Average Value = 66% Value x Diameter = 13.6 replacement caliper inches

Recommendation: Recommend approval of the removal of one (1) Royal Poinciana tree at 526 William Street to be replaced with 13.6 caliper inches of dicot or fruit trees from approved list, FL#1, to be planted on site.