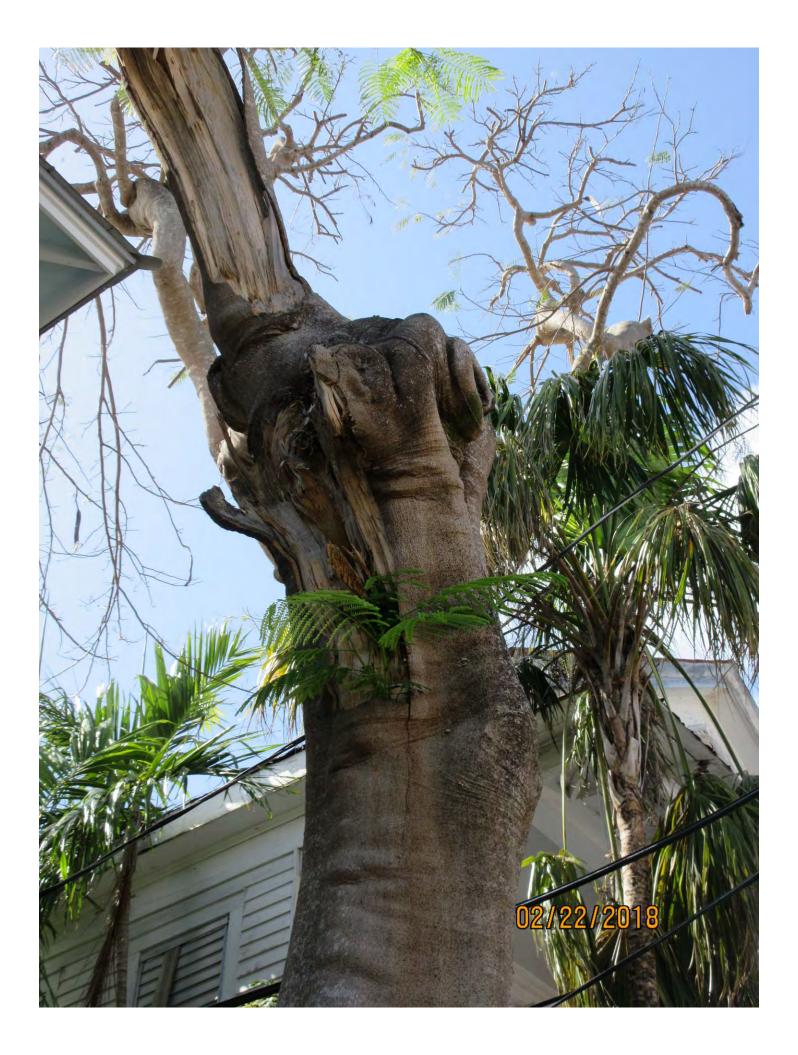

## RE: 526 William Street (permit application # T18-8883)

FROM: Karen DeMaria, City of Key West Urban Forestry Manager

An application was received requesting the removal of **(1) Royal Poinciana tree**. A site inspection was done on February 22, 2018 and documented the following:

Tree Species: Royal Poinciana (Delonix regia)

Diameter: 20.7" Location: 70% (minor canopy impacts to utility feeder lines) Species: 100% (on protected tree list) Condition: 30% (poor, structural damage to main trunk from hurricane, half of canopy torn off, cracks in main trunk) Total Average Value = 66% Value x Diameter = 13.6 replacement caliper inches

Recommendation: Recommend approval of the removal of one (1) Royal Poinciana tree at 526 William Street to be replaced with 13.6 caliper inches of dicot or fruit trees from approved list, FL#1, to be planted on site.