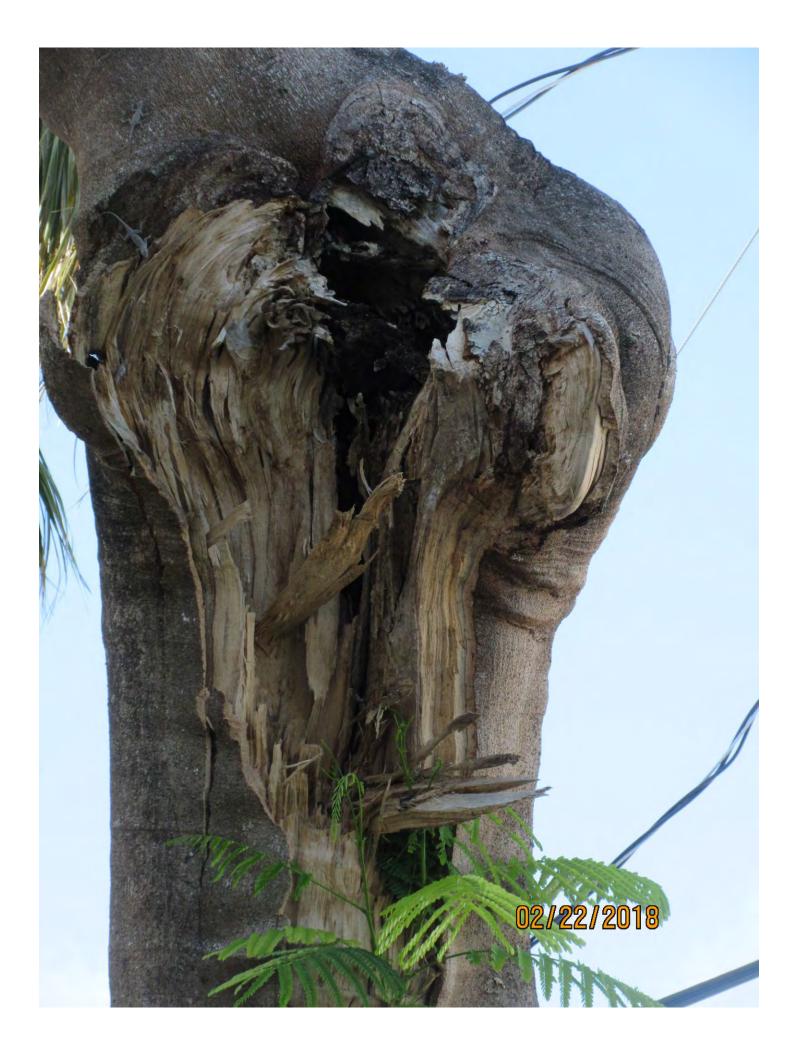

Tree Species: Royal Poinciana (Delonix regia)

Diameter: 20.7" Location: 70% (minor canopy impacts to utility feeder lines) Species: 100% (on protected tree list) Condition: 30% (poor, structural damage to main trunk from hurricane, half of canopy torn off, cracks in main trunk) Total Average Value = 66% Value x Diameter = 13.6 replacement caliper inches

Recommendation: Recommend approval of the removal of one (1) Royal Poinciana tree at 526 William Street to be replaced with 13.6 caliper inches of dicot or fruit trees from approved list, FL#1, to be planted on site.