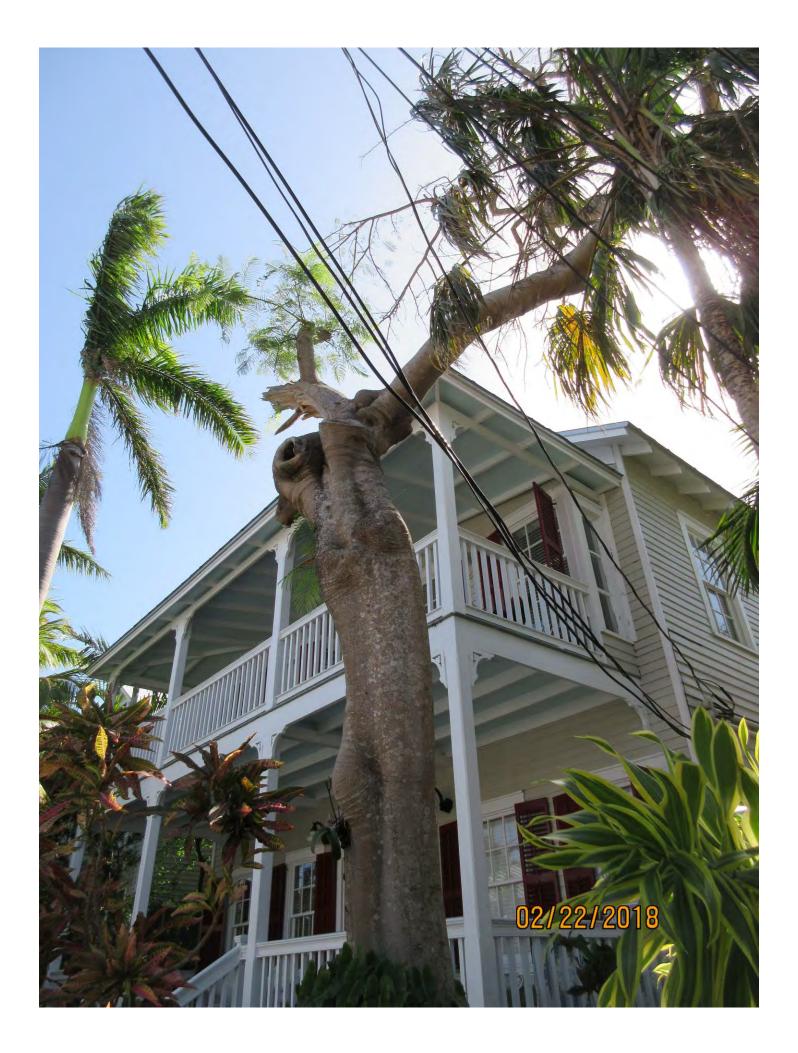

## RE: 526 William Street (permit application # T18-8883)

FROM: Karen DeMaria, City of Key West Urban Forestry Manager

An application was received requesting the removal of **(1) Royal Poinciana tree**. A site inspection was done on February 22, 2018 and documented the following:

Tree Species: Royal Poinciana (Delonix regia)

Diameter: 20.7" Location: 70% (minor canopy impacts to utility feeder lines) Species: 100% (on protected tree list) Condition: 30% (poor, structural damage to main trunk from hurricane, half of canopy torn off, cracks in main trunk) Total Average Value = 66% Value x Diameter = 13.6 replacement caliper inches

Recommendation: Recommend approval of the removal of one (1) Royal Poinciana tree at 526 William Street to be replaced with 13.6 caliper inches of dicot or fruit trees from approved list, FL#1, to be planted on site.