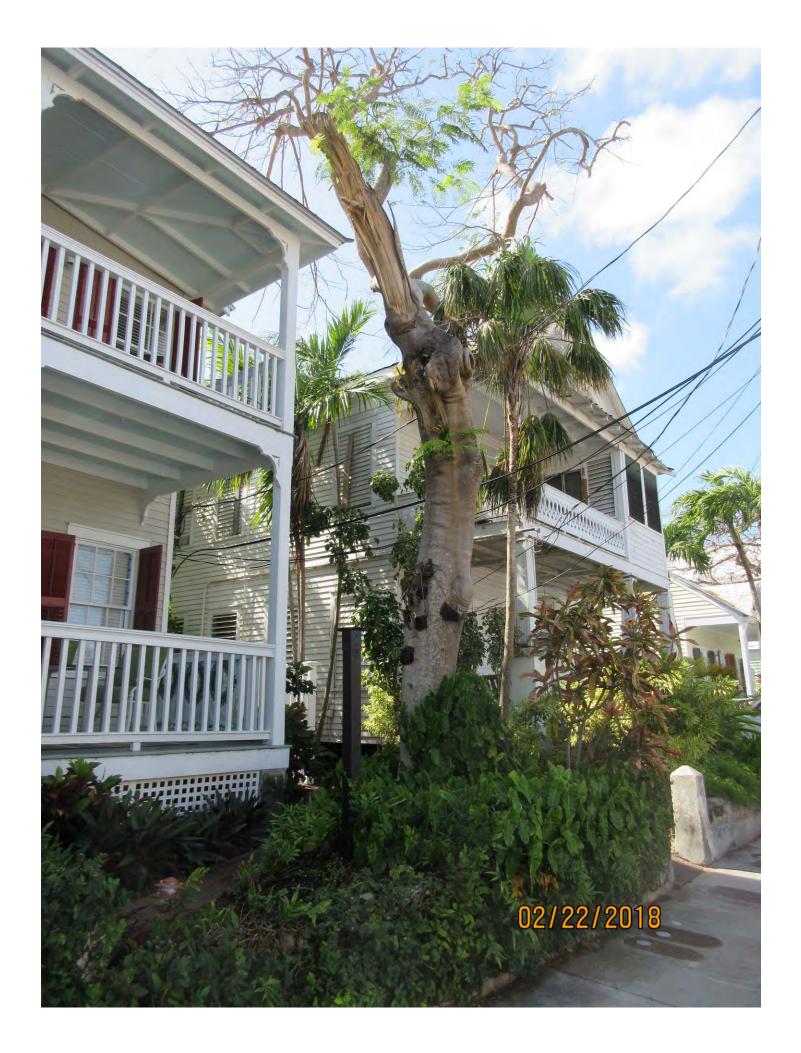

## RE: 526 William Street (permit application # T18-8883)

FROM: Karen DeMaria, City of Key West Urban Forestry Manager

An application was received requesting the removal of **(1) Royal Poinciana tree**. A site inspection was done on February 22, 2018 and documented the following:

Tree Species: Royal Poinciana (Delonix regia)

Diameter: 20.7" Location: 70% (minor canopy impacts to utility feeder lines) Species: 100% (on protected tree list) Condition: 30% (poor, structural damage to main trunk from hurricane, half of canopy torn off, cracks in main trunk) Total Average Value = 66% Value x Diameter = 13.6 replacement caliper inches

Recommendation: Recommend approval of the removal of one (1) Royal Poinciana tree at 526 William Street to be replaced with 13.6 caliper inches of dicot or fruit trees from approved list, FL#1, to be planted on site.