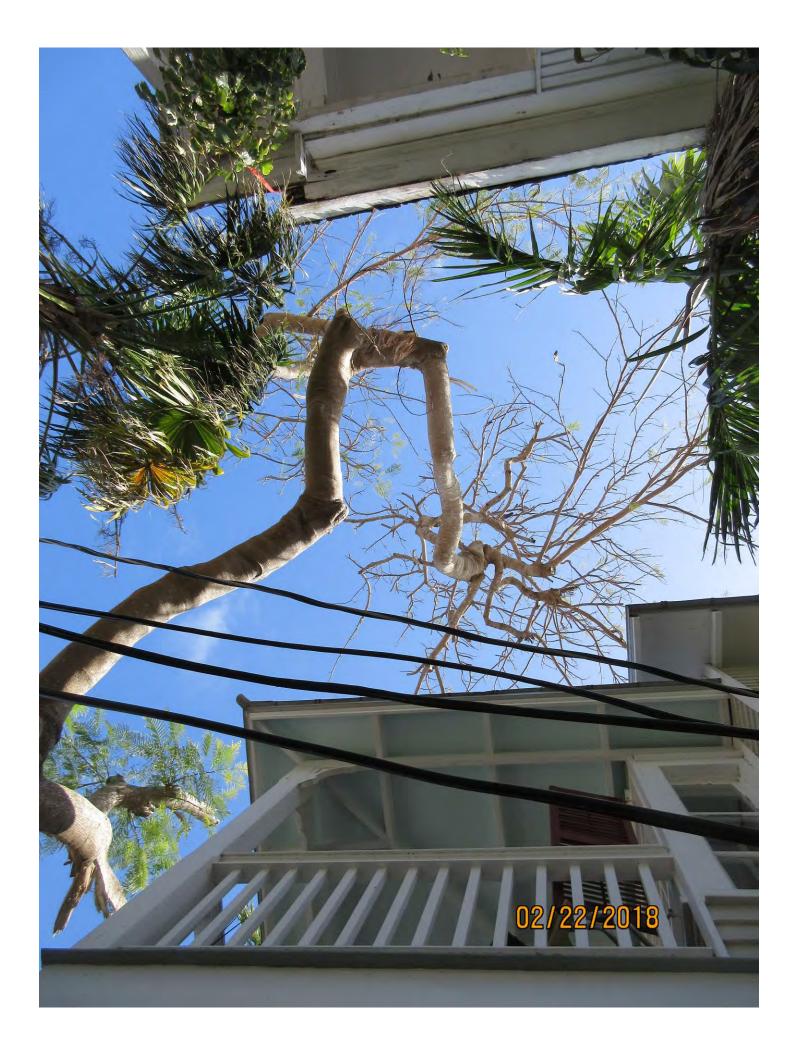

Tree Species: Royal Poinciana (Delonix regia)

Diameter: 20.7" Location: 70% (minor canopy impacts to utility feeder lines) Species: 100% (on protected tree list) Condition: 30% (poor, structural damage to main trunk from hurricane, half of canopy torn off, cracks in main trunk) Total Average Value = 66% Value x Diameter = 13.6 replacement caliper inches

Recommendation: Recommend approval of the removal of one (1) Royal Poinciana tree at 526 William Street to be replaced with 13.6 caliper inches of dicot or fruit trees from approved list, FL#1, to be planted on site.