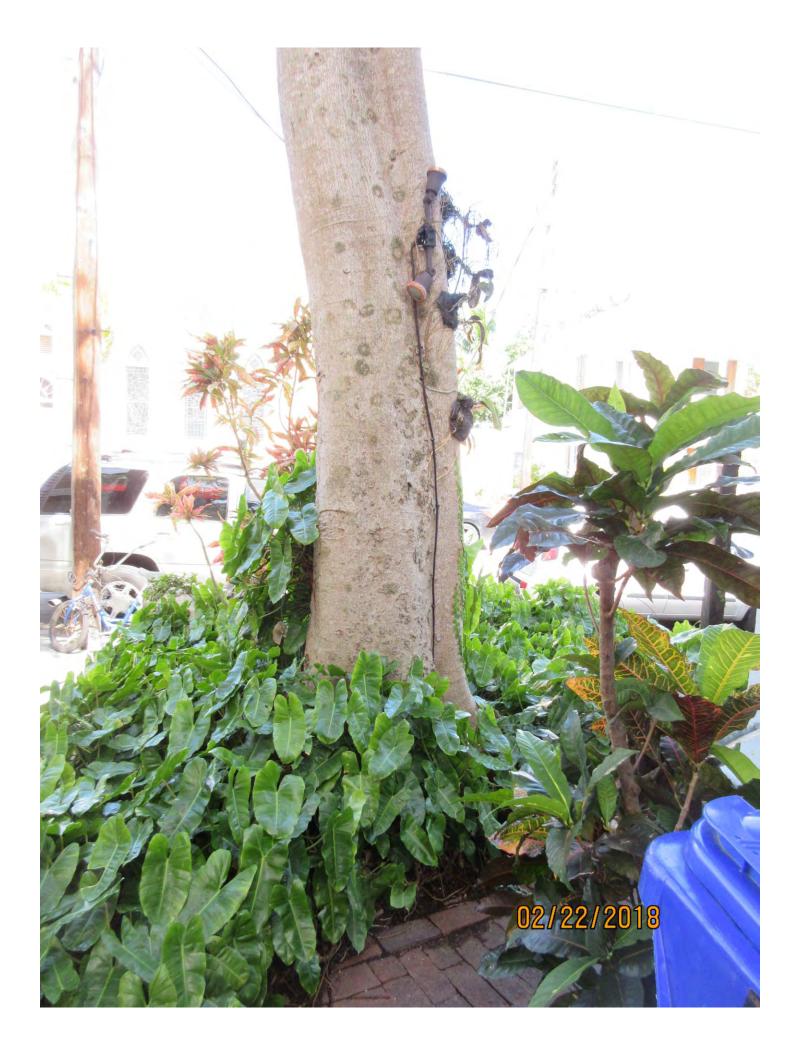

Tree Species: Royal Poinciana (Delonix regia)

Diameter: 20.7" Location: 70% (minor canopy impacts to utility feeder lines) Species: 100% (on protected tree list) Condition: 30% (poor, structural damage to main trunk from hurricane, half of canopy torn off, cracks in main trunk) Total Average Value = 66% Value x Diameter = 13.6 replacement caliper inches

Recommendation: Recommend approval of the removal of one (1) Royal Poinciana tree at 526 William Street to be replaced with 13.6 caliper inches of dicot or fruit trees from approved list, FL#1, to be planted on site.