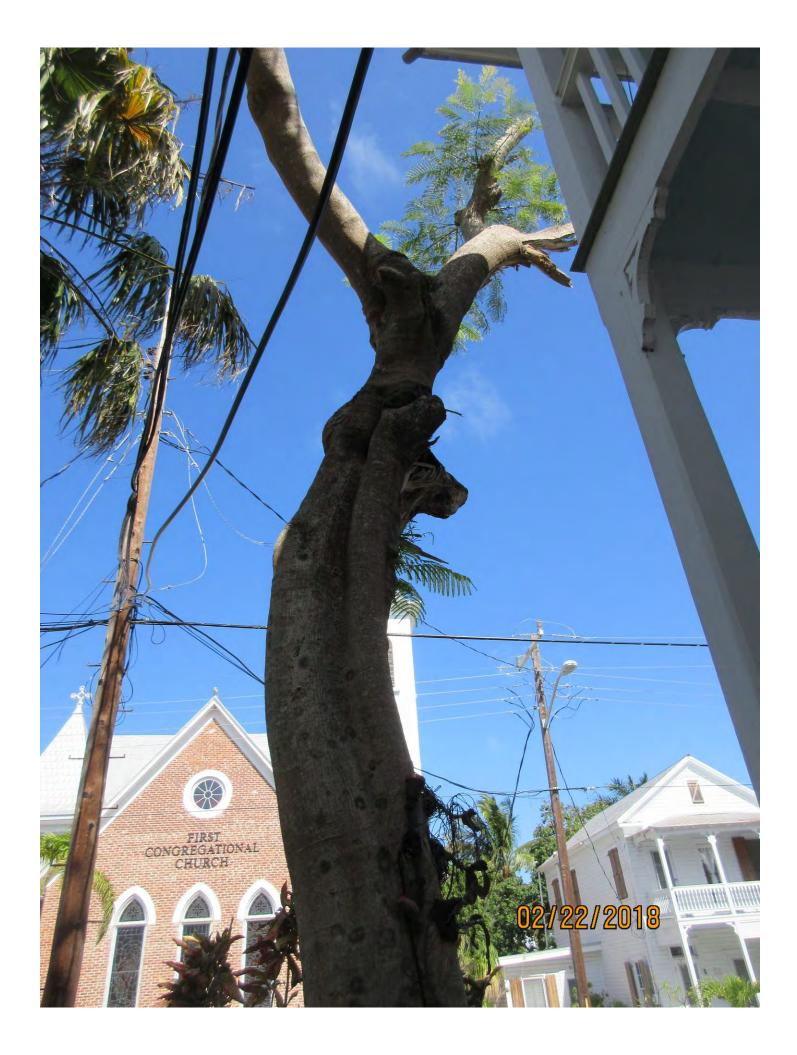

Tree Species: Royal Poinciana (Delonix regia)

Diameter: 20.7" Location: 70% (minor canopy impacts to utility feeder lines) Species: 100% (on protected tree list) Condition: 30% (poor, structural damage to main trunk from hurricane, half of canopy torn off, cracks in main trunk) Total Average Value = 66% Value x Diameter = 13.6 replacement caliper inches

Recommendation: Recommend approval of the removal of one (1) Royal Poinciana tree at 526 William Street to be replaced with 13.6 caliper inches of dicot or fruit trees from approved list, FL#1, to be planted on site.