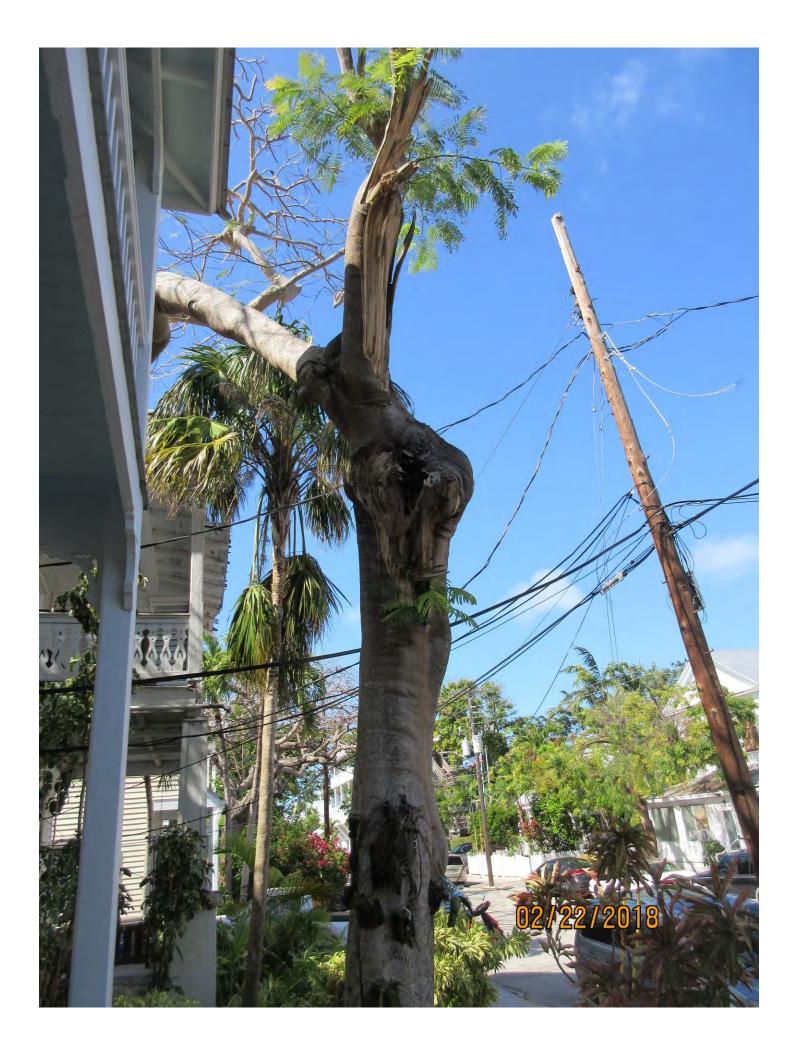

## RE: 526 William Street (permit application # T18-8883)

FROM: Karen DeMaria, City of Key West Urban Forestry Manager

An application was received requesting the removal of **(1) Royal Poinciana tree**. A site inspection was done on February 22, 2018 and documented the following:

Tree Species: Royal Poinciana (Delonix regia)

Diameter: 20.7" Location: 70% (minor canopy impacts to utility feeder lines) Species: 100% (on protected tree list) Condition: 30% (poor, structural damage to main trunk from hurricane, half of canopy torn off, cracks in main trunk) Total Average Value = 66% Value x Diameter = 13.6 replacement caliper inches

Recommendation: Recommend approval of the removal of one (1) Royal Poinciana tree at 526 William Street to be replaced with 13.6 caliper inches of dicot or fruit trees from approved list, FL#1, to be planted on site.