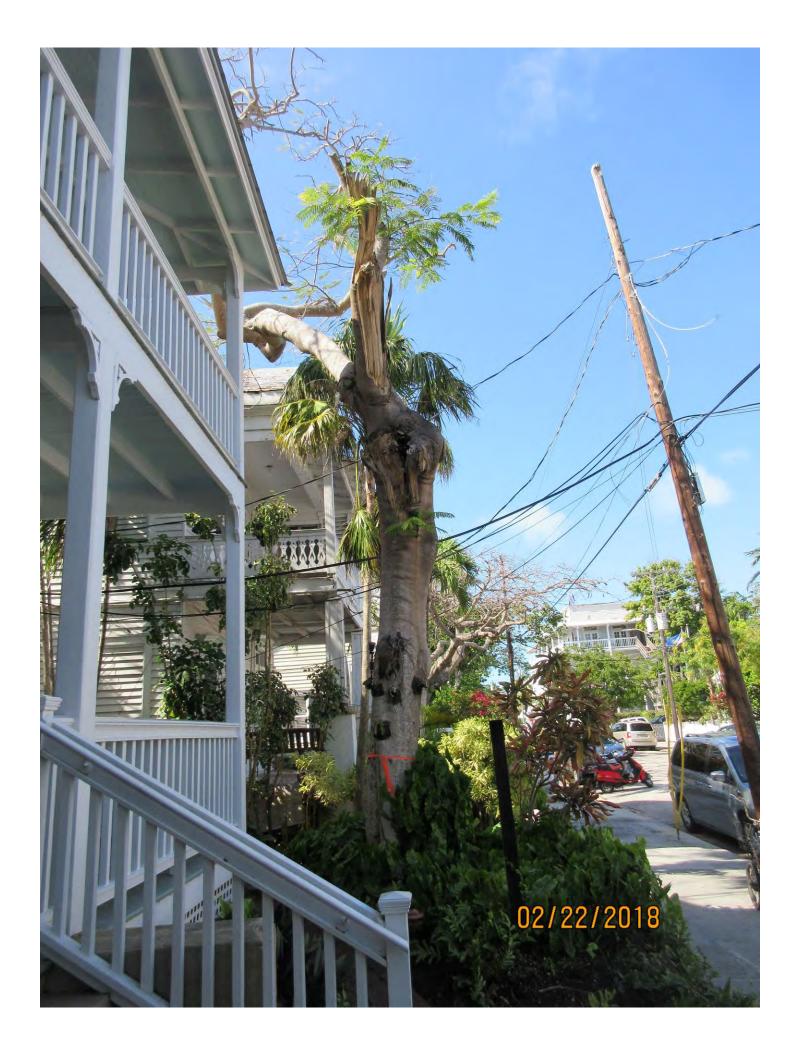

## RE: 526 William Street (permit application # T18-8883)

FROM: Karen DeMaria, City of Key West Urban Forestry Manager

An application was received requesting the removal of **(1) Royal Poinciana tree**. A site inspection was done on February 22, 2018 and documented the following:

Tree Species: Royal Poinciana (Delonix regia)

Diameter: 20.7" Location: 70% (minor canopy impacts to utility feeder lines) Species: 100% (on protected tree list) Condition: 30% (poor, structural damage to main trunk from hurricane, half of canopy torn off, cracks in main trunk) Total Average Value = 66% Value x Diameter = 13.6 replacement caliper inches

Recommendation: Recommend approval of the removal of one (1) Royal Poinciana tree at 526 William Street to be replaced with 13.6 caliper inches of dicot or fruit trees from approved list, FL#1, to be planted on site.