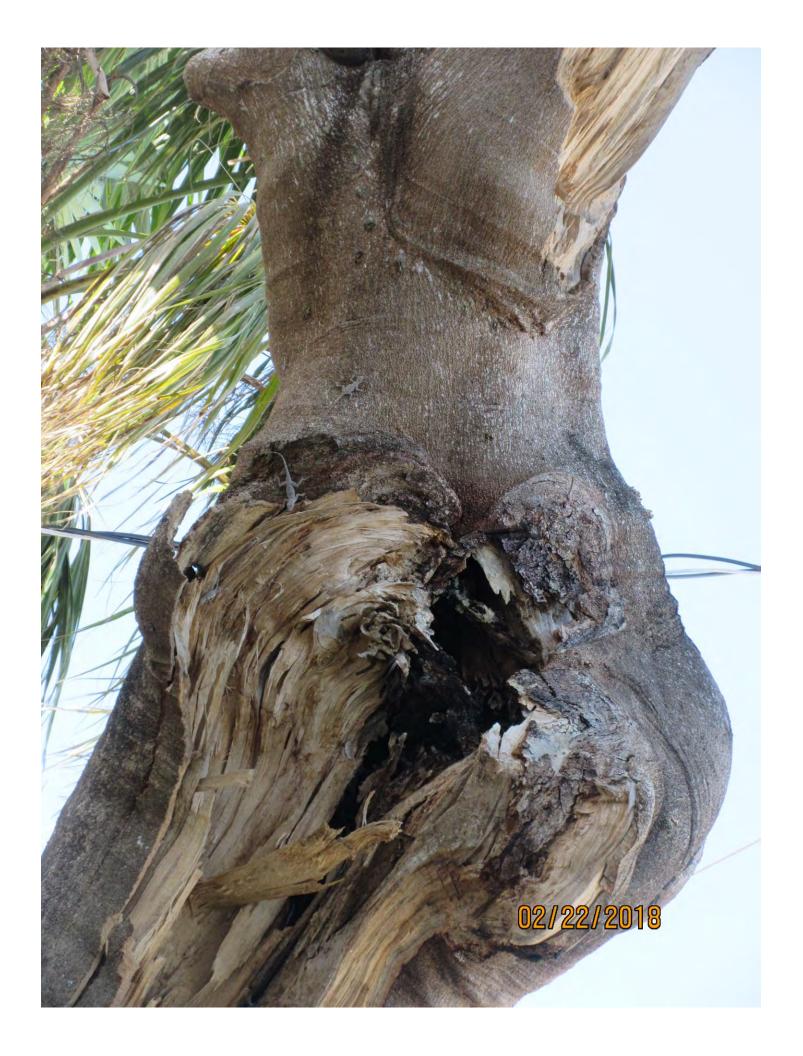

Tree Species: Royal Poinciana (Delonix regia)

Diameter: 20.7" Location: 70% (minor canopy impacts to utility feeder lines) Species: 100% (on protected tree list) Condition: 30% (poor, structural damage to main trunk from hurricane, half of canopy torn off, cracks in main trunk) Total Average Value = 66% Value x Diameter = 13.6 replacement caliper inches

Recommendation: Recommend approval of the removal of one (1) Royal Poinciana tree at 526 William Street to be replaced with 13.6 caliper inches of dicot or fruit trees from approved list, FL#1, to be planted on site.