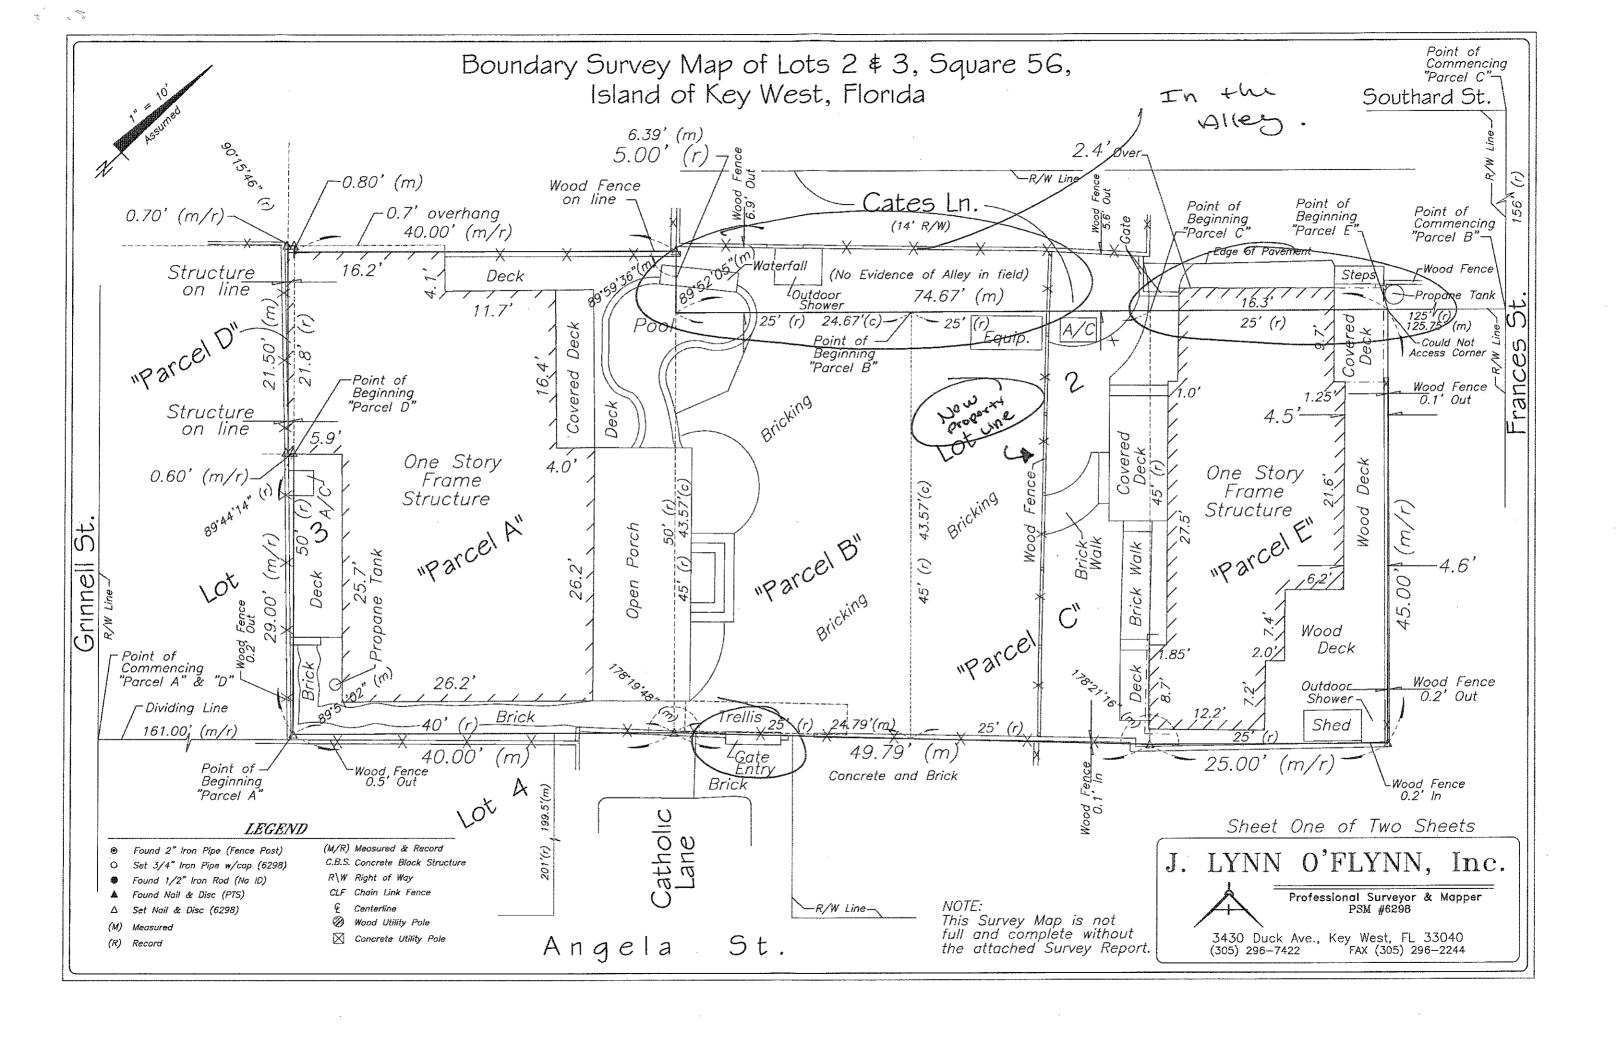

# Boundary Survey Report of Lots 2 \$ 3, Square 56, Island of Key West, Florida

#### PARCEL "A":

In the City of Key West in Lot 3, Square 56, according to Wm. A. Whitehead's map and survey of said City of Key West, delineated in February, A.D. 1829. Commencing 161 feet from the NE'ly line of Grinnell Street on the dividing line of Lots 3 & 4 and running thence 40 feet; thence at right angles thereto NW'ly on the dividing line of Lots 2 & 3, 50 feet; thence at right angles thereto and parallel with Grinnell Street 50 feet to the Point of Beginning.

#### ALSO: PARCEL "B"

In the City of Key West, County of Mornoe and State of Florida and is part of Lots 2 & 3, Square 56 according to W.A. Whitehead's plan of the Island of Key West, delineated in February, 1829, and commences 175 feet from the corner of Frances Street and an alley and runs thence in a SW'ly direction 25 feet; thence at right angles in a SE'ly direction 45 feet; thence at right angles in a NW'ly direction 45 feet to the Point of Beginning.

#### ALSO: PARCEL "C":

A parcel of land in Lot 2, Square 56, according to Wm. A. Whitehead's diagram of the Island of Key West and more particularly described as follows: Commencing at the intersection of the Southeasterly property line of Southeasterly property line of Frances Street for a distance of 156 feet to a point, said point being on the Southeasterly property line of a 14 foot alley; thence at right angles and Southwesterly along the Southeasterly property line of said 14 foot alley for a distance of 150 feet and 9 inches to the Point of Beginning of the parcel of land hereinafter described; thence at right angles and Southwesterly for a distance of 45 feet to a point; thence at right angles and Southwesterly for a distance of 25 feet to a point; thence at right angles and Northwesterly for a distance of 25 feet back to the Point of Beginning.

#### ALSO; PARCEL "D";

A parcel of land on the Island of Key West, and known as a part of Lot 3, Square 56, according to W.A. Whitehead's Map delineated in February, A.D. 1829; said parcel being more particularly described as follows: COMMENCE at the intersection of the NE'ly right of way line of Grinnell Street with the dividing line of Lots 3 and 4 of said Square 56 and run thence NE'ly along the said dividing line for a distance of 161.0 feet; thence NW'ly and at right angles for a distance of 29 feet to the SE'ly face of an existing one story frame structure, said point being the Point of Beginning; thence continue NW'ly along the previously mentioned course for a distance of 21.8 feet to the NW'ly face of an overhang on said structure; thence SW'ly with a deflection angle of 90°15'46" to the left and along said overhang for a distance of 0.7 of a foot to the SW'ly face of said overhang; thence SE'ly and at right angles along the said overhang and face of said structure for a distance of 21.8 feet; thence NE'ly and at right angles for a distance of 0.6 of a foot back to the Point of Beginning.

ALSO; PARCEL "E": Part of Lot Two (2) in Square Fifty-six (56) known and described in the map or plan of the city of Key West by William A. Whitehead in February 1829 and more particularly described as follows: COMMENCING at a point one hundred and twenty-five feet (125) from the corner of Frances Street and an alleyway of five (5) feet (known as Roberts Lane) and running thence in a Southwesterly direction twenty-five (25) feet; thence at right angles in a Northwesterly direction forty-five (45) feet; thence at right angles in a Northwesterly direction forty-five (45) feet to the point of beginning.