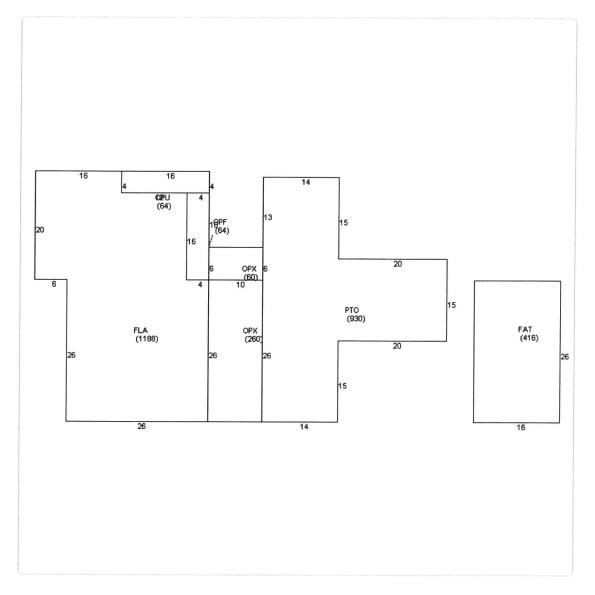

| 8/14/2002      | \$18,000 |             | FENCE                                                                           |
| 01-2696            | 8/1/2001    | 8/14/2002      | \$12,000 |             | INTERIOR RENOVATION                                                             |
| 01-2148            | 6/14/2001   | 8/14/2002      | \$14,000 |             | POOL                                                                            |
| 0001118            | 5/8/2000    | 10/26/2000     | \$600    |             | PAINT EXTERIOR OF HOUSE                                                         |
| 98-4082            | 12/30/1998  | 8/18/1999      | \$1,600  |             | V-CRIMP ROOF                                                                    |

Sketches (click to enlarge)



#### **Photos**



#### Map



 $\textbf{No data available for the following modules:} \ Commercial \ Buildings, \ Mobile \ Home \ Buildings, \ Exemptions.$ 

The Monroe County Property Appraiser's office maintains data on property within the County solely for the purpose of fulfilling its responsibility to secure a just valuation for ad valorem tax purposes of all property within the County. The Monroe County Property Appraiser's office cannot guarantee its accuracy for any other purpose. Likewise, data provided regarding one tax year may not be applicable in prior or subsequent years. By requesting such data, you hereby understand and agree that the

Schneider

Developed by
The Schneider
Corporation

Last Data Upload Data: 1/12/2018 5:41:25 AM