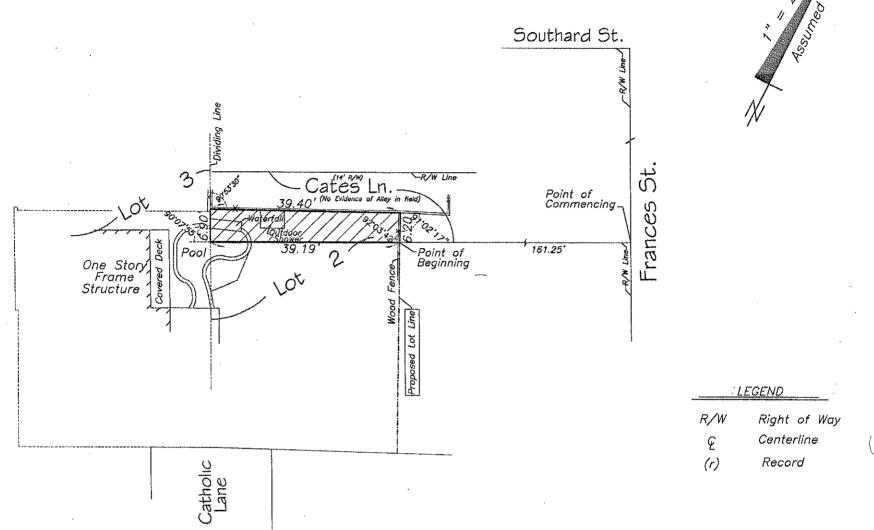

Specific Purpose Survey to illustrate a legal description of part of Lot 2, Square 56, Island of Key West, prepared by the undersigned

NOTES

- 1. The legal description shown hereon was authored by the undersigned.
- 2. Underground foundations and utilities were not located.
- 3. All angles are 90° (Measured & Record) unless otherwise noted.
- 4. Street address: 618 Catholic Lane, Key West, FL.
- 5. This survey is not valid without the signature and the original raised seal of a Florida licensed surveyor and mapper.
- 6. Lands shown hereon were not abstracted for rights-of-way, easements, ownership, or other instruments of record.
- 7. North Arrow is assumed and based on the legal description.
- 8. This survey is not assignable. 9. Adjoiners are not furnished.
- 10. The description contained herein and sketch do not represent a field boundary survey.