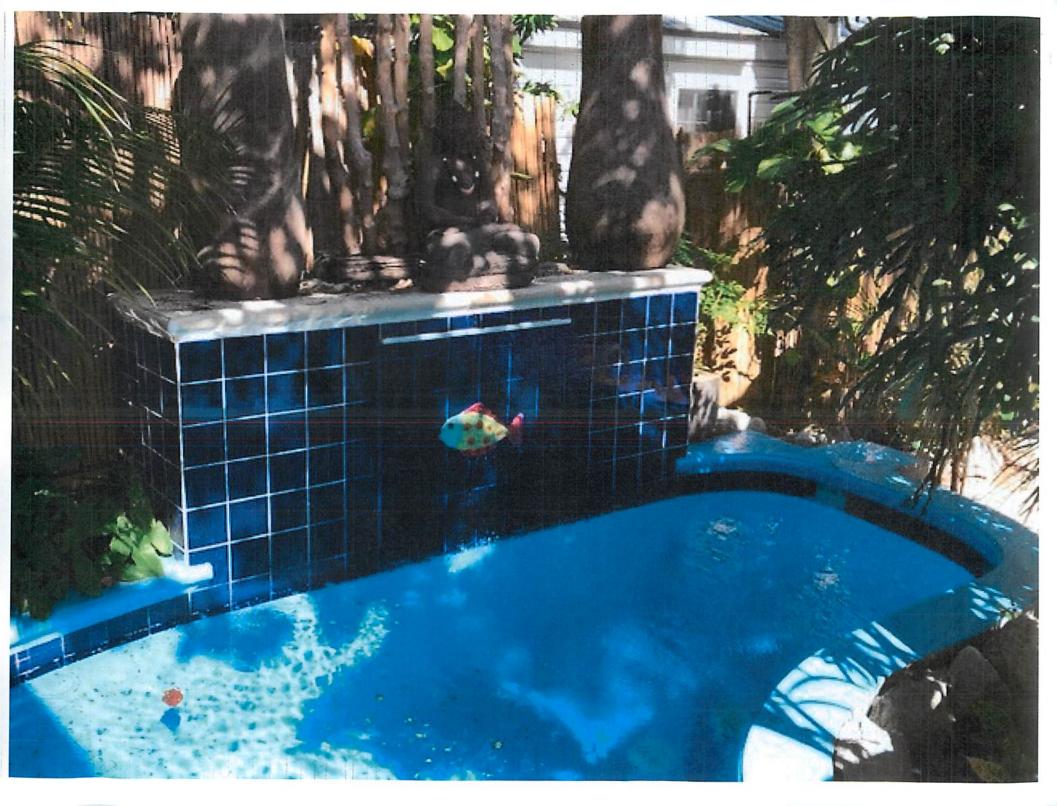

Pursuant to duly issued building permits, the City permitted and approved improvements in the subject area, including a swimming pool, the permits of which have been inspected and closed. This request for an easement is to allow what has existed, for at least fifty-one (51) years to remain.