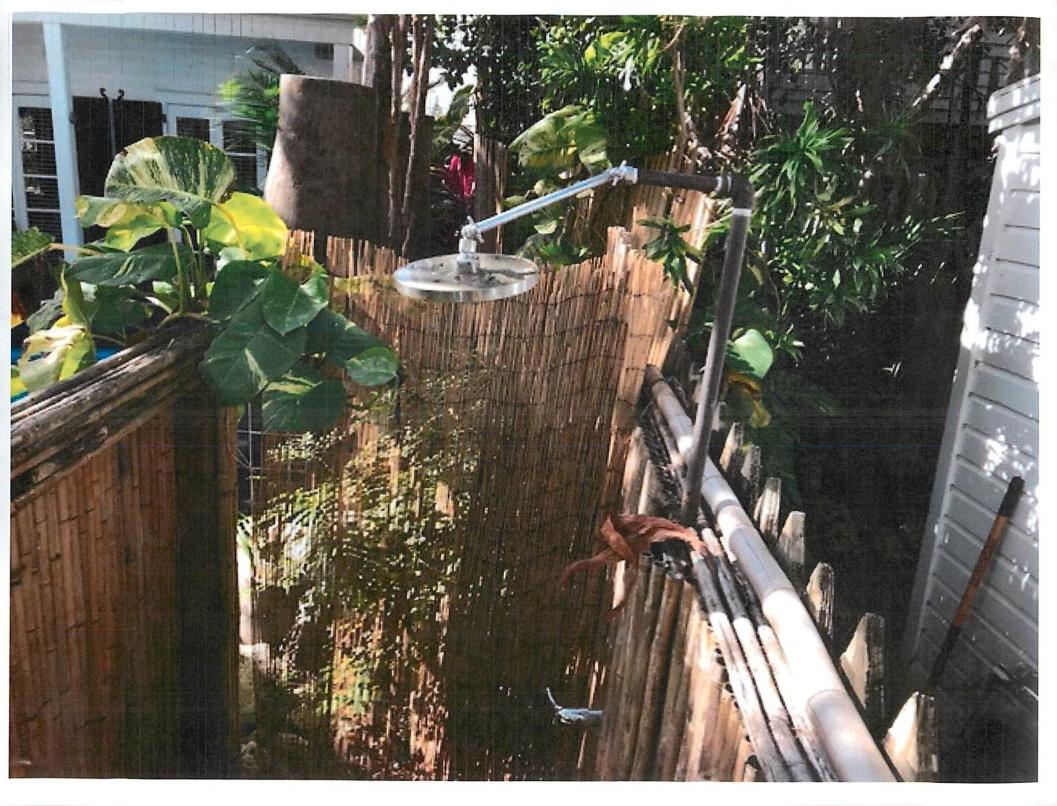

Pursuant to duly issued building permits, the City permitted and approved improvements in the subject area, including a swimming pool, the permits of which have been inspected and closed. This request for an easement is to allow what has existed, for at least fifty-one (51) years to remain.