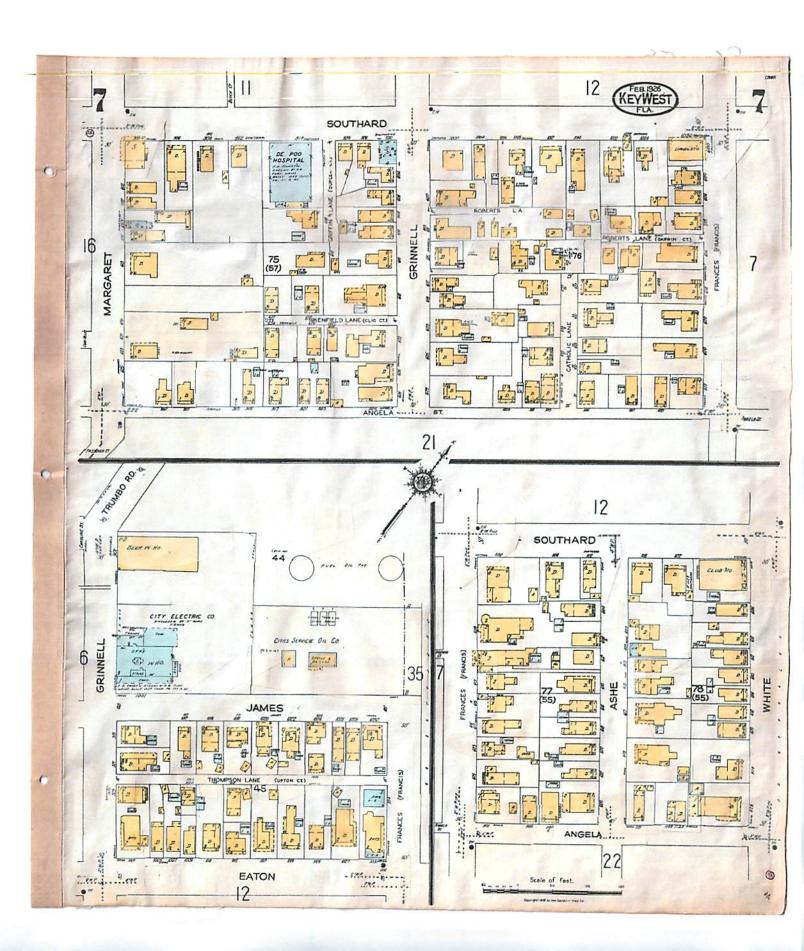

Dear Mr. Wright:

Please allow this correspondence to serve as an application for an Easement between the City of Key West and Michael L. Moschel, the owner of the real property located at 618 Catholic Lane, Key West, Florida 33040 ("Property"). Based on Sanborn maps, the current configuration of the Property has existed since 1967, I have attached a copy of the 1962 Sanborn Map which shows no evidence of an alley between the Property and 1014 Southard Street which is the bordering Property.

IN THE CITY OF KEY WEST, MONROE COUNTY, FLORIDA IN LOT 3, SQUARE 56, ACCORDING TO WM.A. WHITEHEAD'S MAP AND SURVEY OF SAID CITY OF KEY WEST, DELINEATED IN FEBRUARY, A.D. 1829. COMMENCING 161 FEET FROM THE NE'LY LINE OF GRINNELL STREET ON THE DIVIDING LINE OF LOTS 3 & 4 AND RUNNING THENCE 40 FEET; THENCE AT RIGHT ANGLES THERETO NW'LY ON THE DIVIDING LINES OF LOTS 2 & 3, 50 FEET; THENCE AT RIGHT ANGLES THERETO IN A SW'LY DIRECTION PARALLEL WITH SAID DIVIDING LINE OF LOTS 3 & 4, 40 FEET; THENCE AT RIGHT ANGLES THERETO AND PARALLEL WITH GRINNELL STREET 50 FEET TO THE POINT OF BEGINNING.

#### **ALSO**

IN THE CITY OF KEY WEST, COUNTY OF MONROE AND STATE OF FLORIDA AND IS PART OF LOTS 2 & 3, SQUARE 56, ACCORDING TO WM. A. WHITEHEAD'S PLAN OF THE ISLAND OF KEY WEST, DELINEATED IN FEBRUARY, 1829, AND COMMENCES 175 FEET FROM THE CORNER OF FRANCES STREET AND AN ALLEY AND RUNS THENCE IN A SW'LY DIRECTION 25 FEET; THENCE AT RIGHT ANGLES IN A NE'LY DIRECTION 25 FEET; THENCE AT RIGHT ANGLES IN A NE'LY DIRECTION 25 FEET; THENCE AT RIGHT ANGLES IN A NE'LY DIRECTION 25 FEET; THENCE AT RIGHT ANGLES IN A NW'LY DIRECTION 45 FEET TO THE POINT OF BEGINNING.

#### Dock 1586500 BkH 2215 PgH 1389

A PARCEL OF LAND IN LOT 2, SQUARE 56, ACCORDING TO WM. A. WHITEHEAD'S DIAGRAM OF THE ISLAND OF KEY WEST AND MORE PARTICULARLY DESCRIBED AS FOLLOWS: COMMENCING AT THE INTERSECTION OF THE SOUTHEASTERLY PROPERTY LINE OF SOUTHARD STREET AND THE SOUTHWESTERLY PROPERTY LINE OF FRANCES STREET, RUN SOUTHEASTERLY ALONG THE SOUTHWESTERLY PROPERTY LINE OF FRANCES STREET FOR A DISTANCE OF 156 FEET TO A POINT, SAID POINT BEING ON THE SOUTHEASTERLY PROPERTY LINE OF A 14 FOOT ALLEY; THENCE AT RIGHT ANGLES AND SOUTHWESTERLY ALONG THE SOUTHEASTERLY PROPERTY LINE OF SAID 14 FOOT ALLEY FOR A DISTANCE OF 150 FEET AND 9 INCHES THE POINT OF BEGINNING OF THE PARCEL OF LAND HEREINAFTER DESCRIBED; THENCE AT RIGHT ANGLES AND SOUTHWESTERLY FOR A DISTANCE OF 25 FEET TO A POINT; THENCE AT RIGHT ANGLES AND NORTHWESTERLY FOR A DISTANCE OF 45 FEET TO A POINT; THENCE AT RIGHT ANGLES AND NORTHWESTERLY FOR A DISTANCE OF 45 FEET TO A POINT; THENCE AT RIGHT ANGLES AND NORTHWESTERLY FOR A DISTANCE OF 25 FEET TO A POINT; THENCE AT RIGHT ANGLES AND NORTHWESTERLY FOR A DISTANCE OF 25 FEET BACK TO THE POINT OF BEGINNING.

#### AND ALSO

A PARCEL OF LAND ON THE ISLAND OF KEY WEST, AND KNOWN AS A PART OF LOT 3, SQUARE 56, ACCORDING TO W. A. WHITEHEAD'S MAP DELINEATED IN FEBRUARY, A.D. 1829; SAID PARCEL BEING MORE PARTICULARLY DESCRIBED AS FOLLOWS: COMMENCE AT THE INTERSECTION OF THE NE'LY RIGHT OF WAY LINE OF GRINNELL STREET.WITH THE DIVIDING LINE OF LOTS 3 AND 4 OF SAID SQUARE 56 AND RUN THENCE NE'LY ALONG THE SAID DIVIDING LINE FOR A DISTANCE OF 161.0 FEET; THENCE NW'LY AND AT RIGHT ANGLES FOR A DISTANCE OF 29 FEET TO THE SE'LY FACE OF AN EXISTING ONE STORY FRAME STRUCTURE, SAID POINT BEING THE POINT OF BEGINNING; THENCE CONTINUE NW'LY ALONG THE PREVIOUSLY MENTIONED COURSE FOR A DISTANCE OF 21.8 FEET TO THE NW'LY FACE OF AN OVERHANG ON SAID STRUCTURE; THENCE SW'LY WITH A DEFLECTION ANGLE OF 90°15'46" TO THE LEFT AND ALONG SAID OVERHANG FOR A DISTANCE OF 0.7 OF A FOOT TO THE SW'LY FACE OF SAID OVERHANG; THENCE SE'LY AND AT RIGHT ANGLES ALONG SAID OVERHANG AND FACE OF SAID STRUCTURE FOR A DISTANCE OF 21.8 FEET; THENCE NE'LY AND AT RIGHT ANGLES FOR A DISTANCE OF 0.6 OF A FOOT BACK TO THE POINT OF BEGINNING.