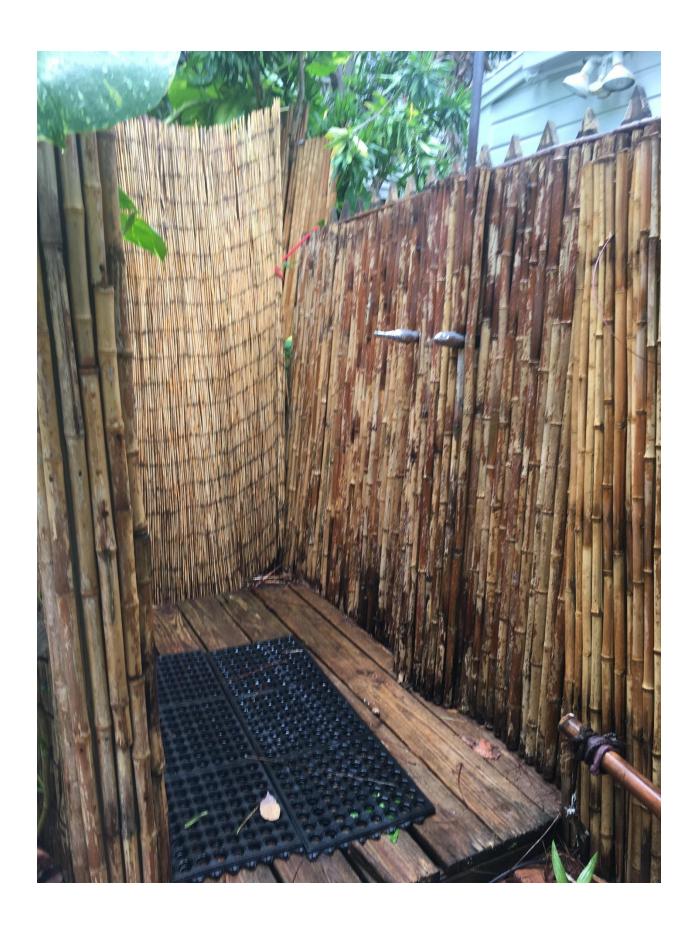

Pursuant to duly issued building permits, the City permitted and approved improvements in the subject area, including a swimming pool, the permits of which have been inspected and closed. This request for an easement is to allow what has existed, for at least fifty-one (51) years to remain.