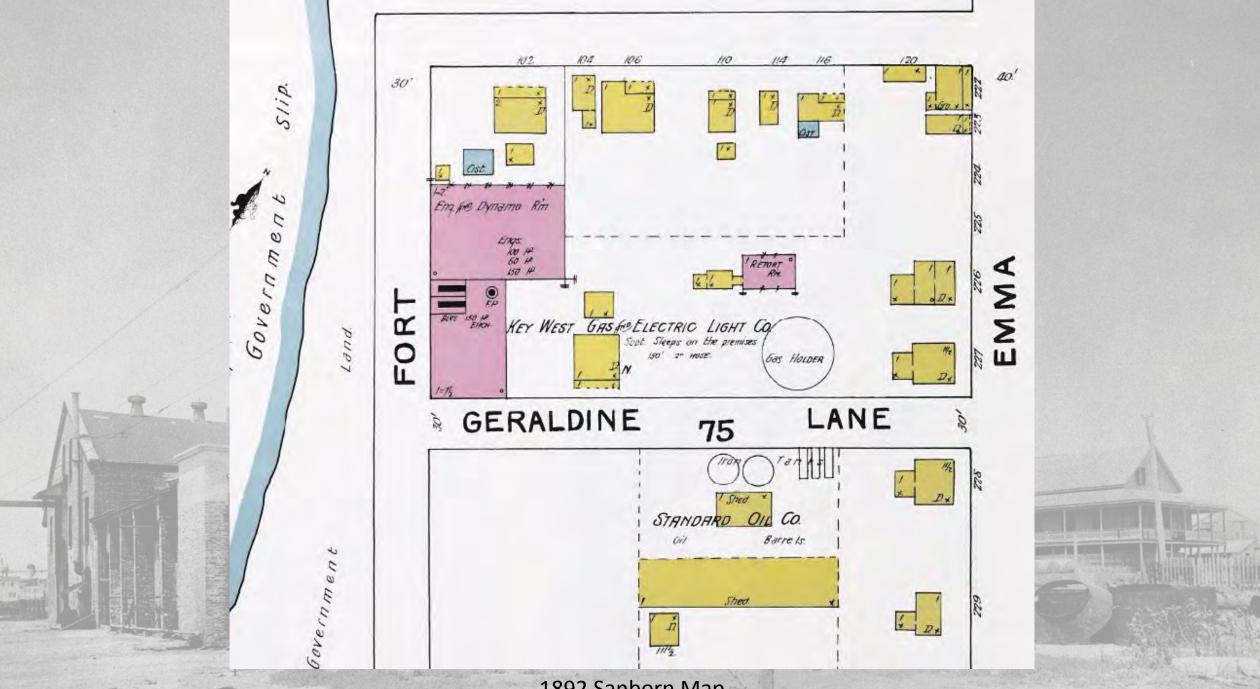

## History

Originally constructed as a manufactured gas plant in 1884, the buildings originally were located on the pond/waterfront.

In 1887, the Key West Gas Light Co. amended its charter to allow the production of electricity and changed its name to Key West Gas and Electric Light Co. In 1889, the company discontinued the production of gas and began to generate electricity exclusively. They claim to be the first plant to generate electric power in the South.

# Building 3 - Interiors

Building 4 Angela Street GeraldinevSt

- Constructed between 1892 and 1899. The structure was originally a shorter two-story building made entirely of brick with a
  rear wood structure that held a water tower and other equipment.
- The 1909 and 1910 Hurricanes destroyed the roof, and the structure was expanded with a steeper pitched roof in 1910.