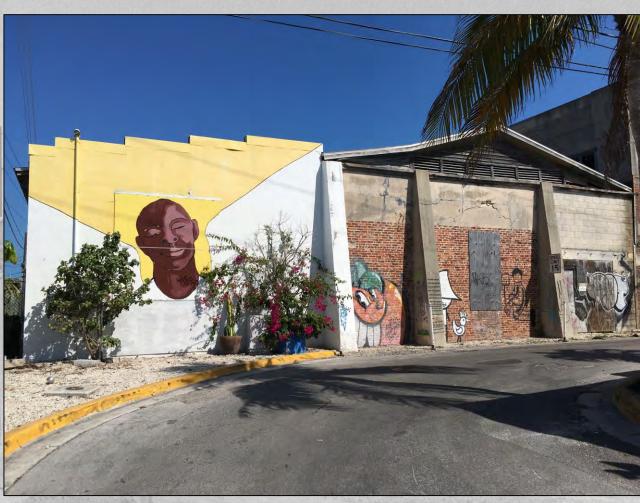

#### Building 3b

- Not part of the original complex. It was added onto Building 3a sometime in the mid-20<sup>th</sup> century, first appearing on the 1962 Sanborn map. It was built onto the existing Fort Street, severing the connection to Angela Street. The building is considered to be historic, as it is more than 50 years old.
- It should be determined which is more significant: this historic addition or the return of the Fort Street connection to Angela Street.
- The AES Structural Report stated that Building 3 (including 3a and 3b) is in better condition than Building 2 and Building 4. It was condemned by the Chief Building Officer.