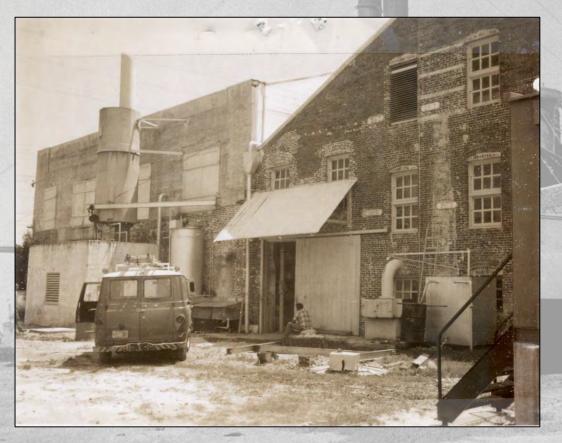

## History

Originally constructed as a manufactured gas plant in 1884, the buildings originally were located on the pond/waterfront.

In 1887, the Key West Gas Light Co. amended its charter to allow the production of electricity and changed its name to Key West Gas and Electric Light Co. In 1889, the company discontinued the production of gas and began to generate electricity exclusively. They claim to be the first plant to generate electric power in the South.

Local myth was that Key West was the second city of its size to gain electricity and the last to gain indoor plumbing.<sup>1</sup>

The complex closed in the late 1960s, and the buildings have not been in use since.