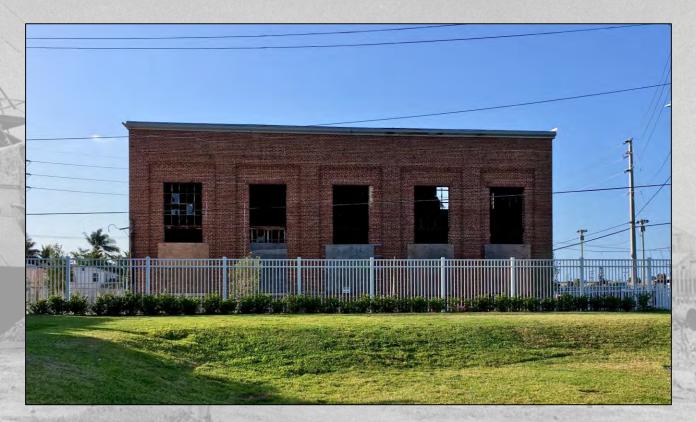

Building 1 - Interiors

# Building 1 - Interiors

- Part of the original complex, constructed in the 1880s.
- The building was considered to be in "much worse condition" than Building 1. It was not condemned by Chief Building Official.