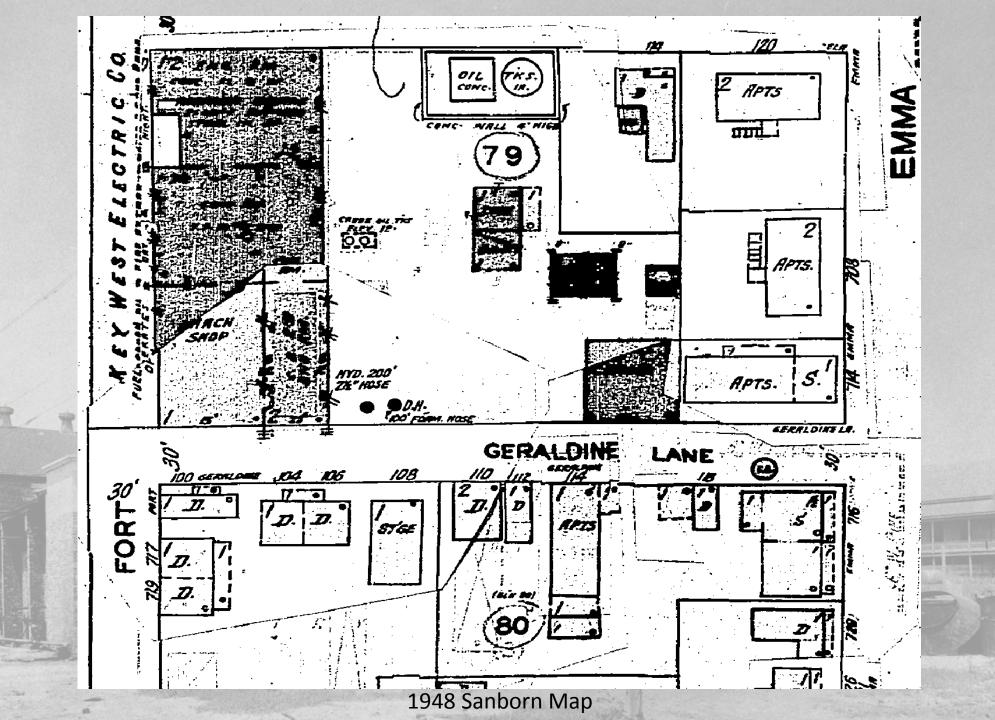

<sup>&</sup>lt;sup>1</sup> Stan Windhorn and Wright Langley, Yesterday's Key West, 1973

1892 Sanborn Map

1962 Sanborn Map

- First appears on the 1926 Sanborn map, meaning it was constructed between 1912 and 1926.
- Building 1 had the roof redone after Wilma hit in 2005, and is considered to be in the best condition according to the AES Structural Report. It was not condemned by Chief Building Official.