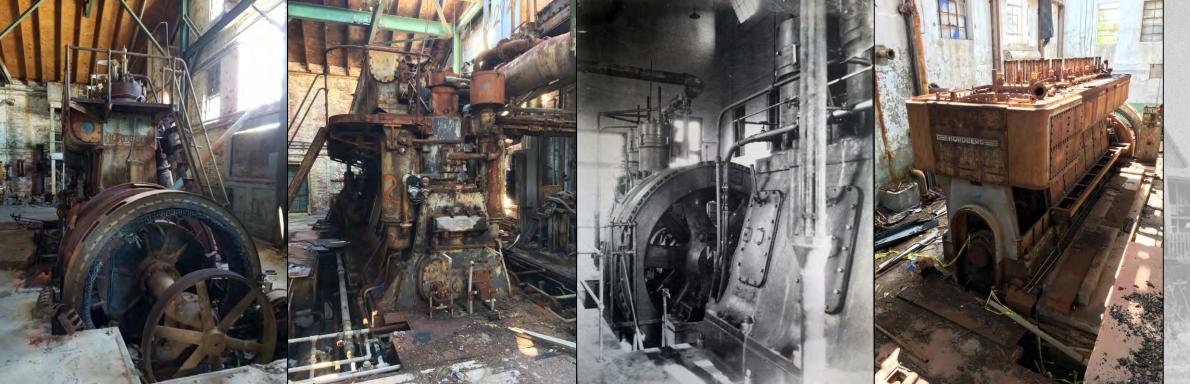

## Machinery

- Building contains historic machinery, such as Nordberg and Busch-Sulzer engines.
- Nordberg Manufacturing Company has a collection in the Smithsonian.