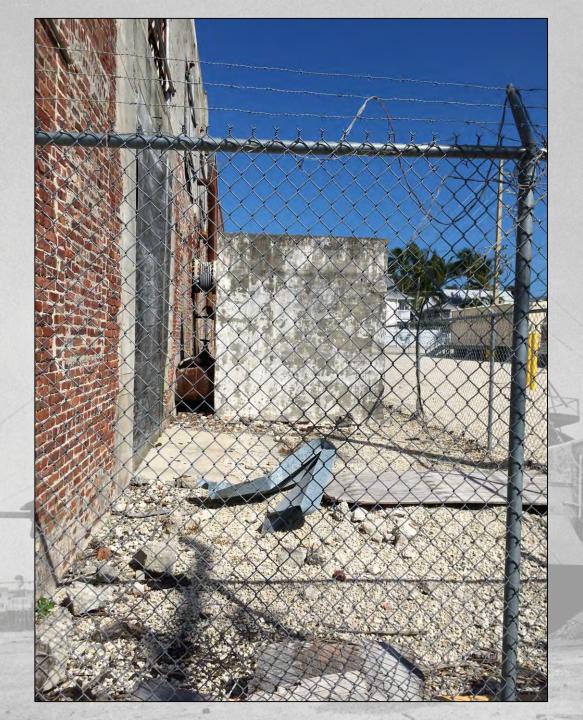

Local myth was that Key West was the second city of its size to gain electricity and the last to gain indoor plumbing.<sup>1</sup>

The complex closed in the late 1960s, and the buildings have not been in use since.

<sup>&</sup>lt;sup>1</sup> Stan Windhorn and Wright Langley, Yesterday's Key West, 1973

1892 Sanborn Map

1962 Sanborn Map

- First appears on the 1926 Sanborn map, meaning it was constructed between 1912 and 1926.
- Building 1 had the roof redone after Wilma hit in 2005, and is considered to be in the best condition according to the AES Structural Report. It was not condemned by Chief Building Official.