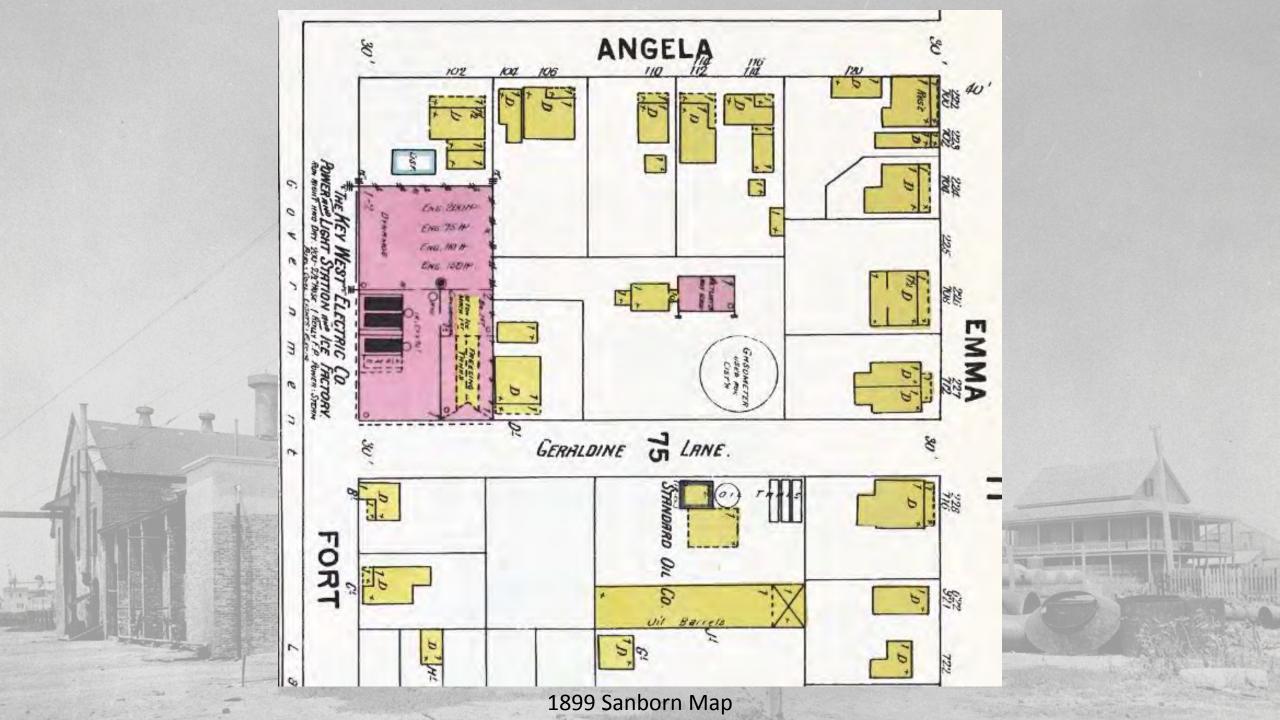

<sup>&</sup>lt;sup>1</sup> Stan Windhorn and Wright Langley, Yesterday's Key West, 1973

1892 Sanborn Map

1962 Sanborn Map

- First appears on the 1926 Sanborn map, meaning it was constructed between 1912 and 1926.
- Building 1 had the roof redone after Wilma hit in 2005, and is considered to be in the best condition according to the AES Structural Report. It was not condemned by Chief Building Official.