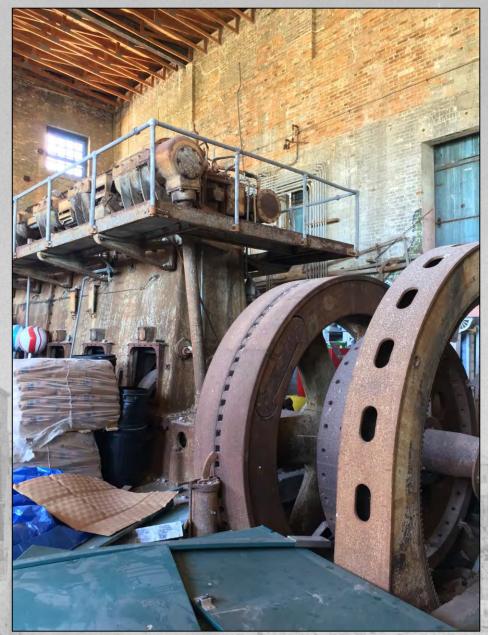

as and began to generate electricity exclusively. They claim to be the first plant to generate electric power in the South.

Local myth was that Key West was the second city of its size to gain electricity and the last to gain indoor plumbing.<sup>1</sup>

The complex closed in the late 1960s, and the buildings have not been in use since.



<sup>&</sup>lt;sup>1</sup> Stan Windhorn and Wright Langley, Yesterday's Key West, 1973



1892 Sanborn Map











1962 Sanborn Map







- First appears on the 1926 Sanborn map, meaning it was constructed between 1912 and 1926.
- Building 1 had the roof redone after Wilma hit in 2005, and is considered to be in the best condition according to the AES Structural Report. It was not condemned by Chief Building Official.



Building 1 - Interiors





# Building 1 - Interiors





- Part of the original complex, constructed in the 1880s.
- The building was considered to be in "much worse condition" than Building 1. It was not condemned by Chief Building Official.







Building 2 - Interiors





# Building 2 - Interiors



# Building 2 - Interiors





## Building 3a

- Part of the original complex, first appearing on the 1892 Sanborn map.
- The building was originally a one story brick structure with classical detailing. The October 1909 hurricane destroyed the façade on Geraldine Street.







## Building 3a

- In 1910, the new buttressed façade was constructed. The side of the building had a buttressed, brick wall as well. At some point, the roof was extended to be flush with the buttressed façade, and the right bay entrance was