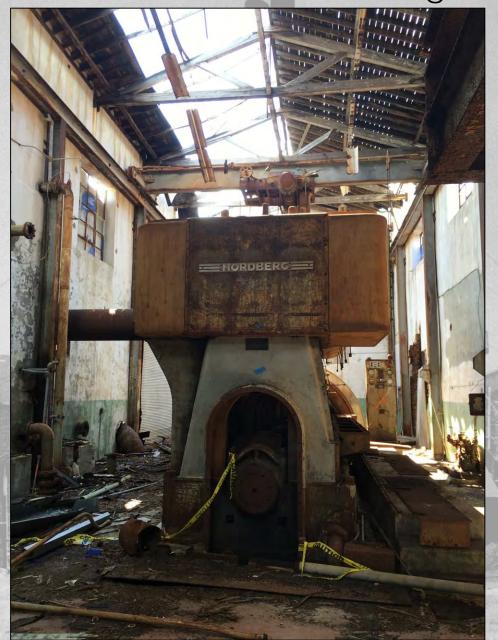

## Machinery

- Building contains historic machinery, such as Nordberg and Busch-Sulzer engines.
- Nordberg Manufacturing Company has a collection in the Smithsonian.