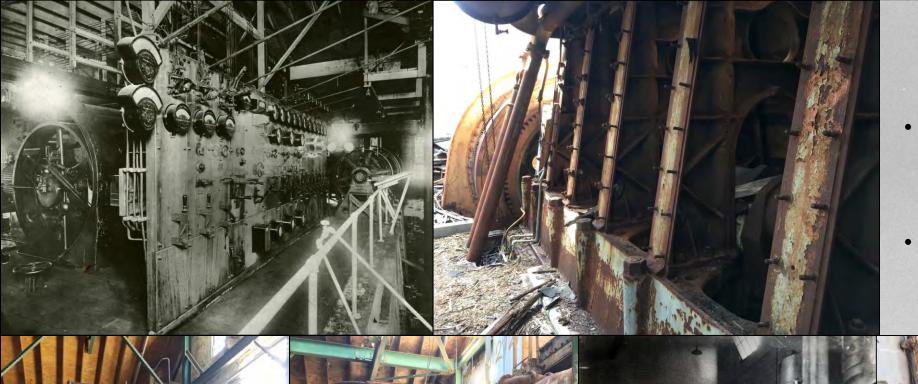

## Machinery

- Building contains historic machinery, such as Nordberg and Busch-Sulzer engines.
- Nordberg Manufacturing Company has a collection in the Smithsonian.