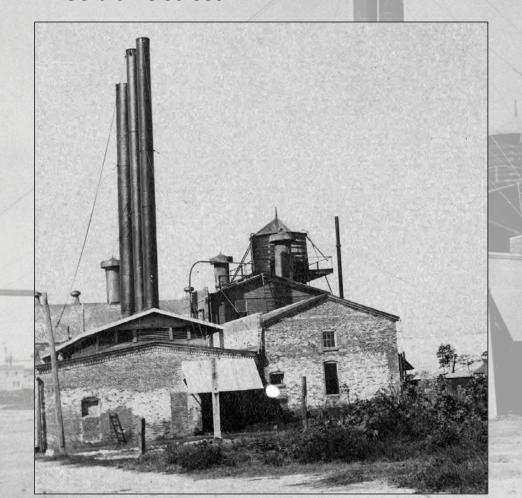

## History

Originally constructed as a manufactured gas plant in 1884, the buildings originally were located on the pond/waterfront.

In 1887, the Key West Gas Light Co. amended its charter to allow the production of electricity and changed its name to Key West Gas and Electric Light Co. In 1889, the company discontinued the production of gas and began to generate electricity exclusively. They claim to be the first plant to generate electric power in the South.

Local myth was that Key West was the second city of its size to gain electricity and the last to gain indoor plumbing.<sup>1</sup>

The complex closed in the late 1960s, and the buildings have not been in use since.