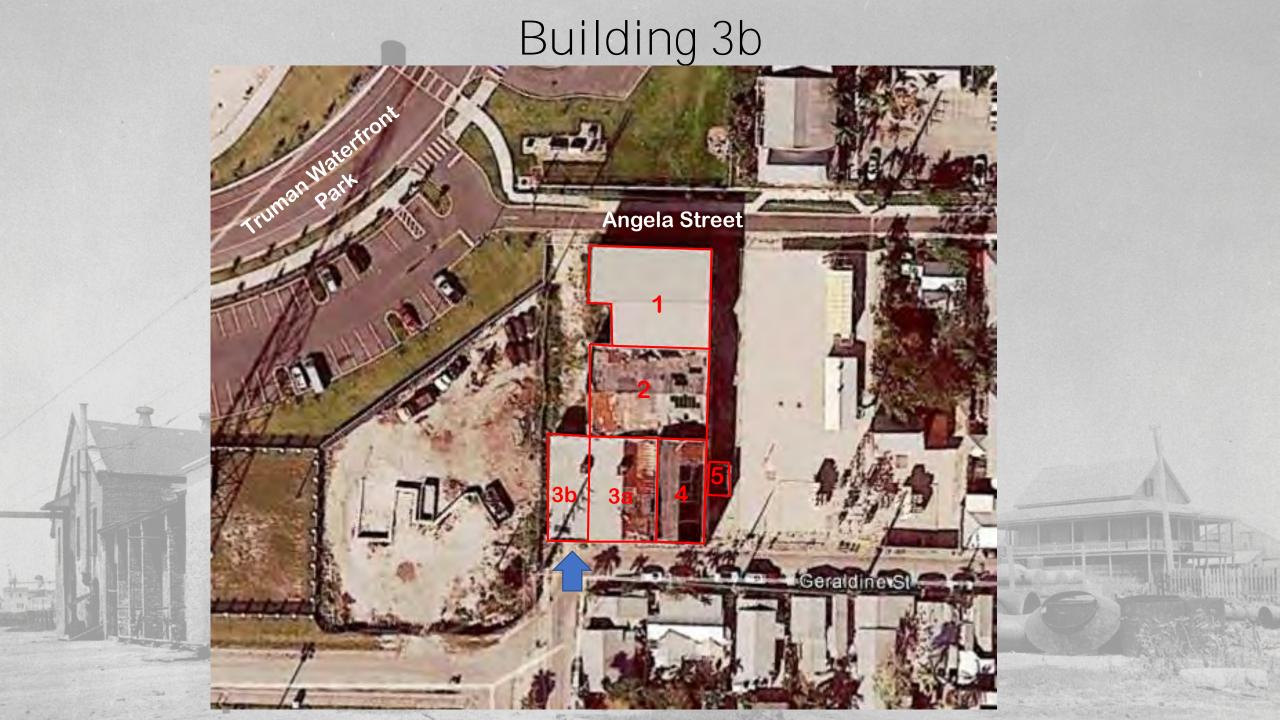

#### Building 3b

- Not part of the original complex. It was added onto Building 3a sometime in the mid-20<sup>th</sup> century, first appearing on the 1962 Sanborn map. It was built onto the existing Fort Street, severing the connection to Angela Street. The building is considered to be historic, as it is more than 50 years old.
- It should be determined which is more significant: this historic addition or the return of the Fort Street connection to Angela Street.
- The AES Structural Report stated that Building 3 (including 3a and 3b) is in better condition than Building 2 and Building 4. It was condemned by the Chief Building Officer.