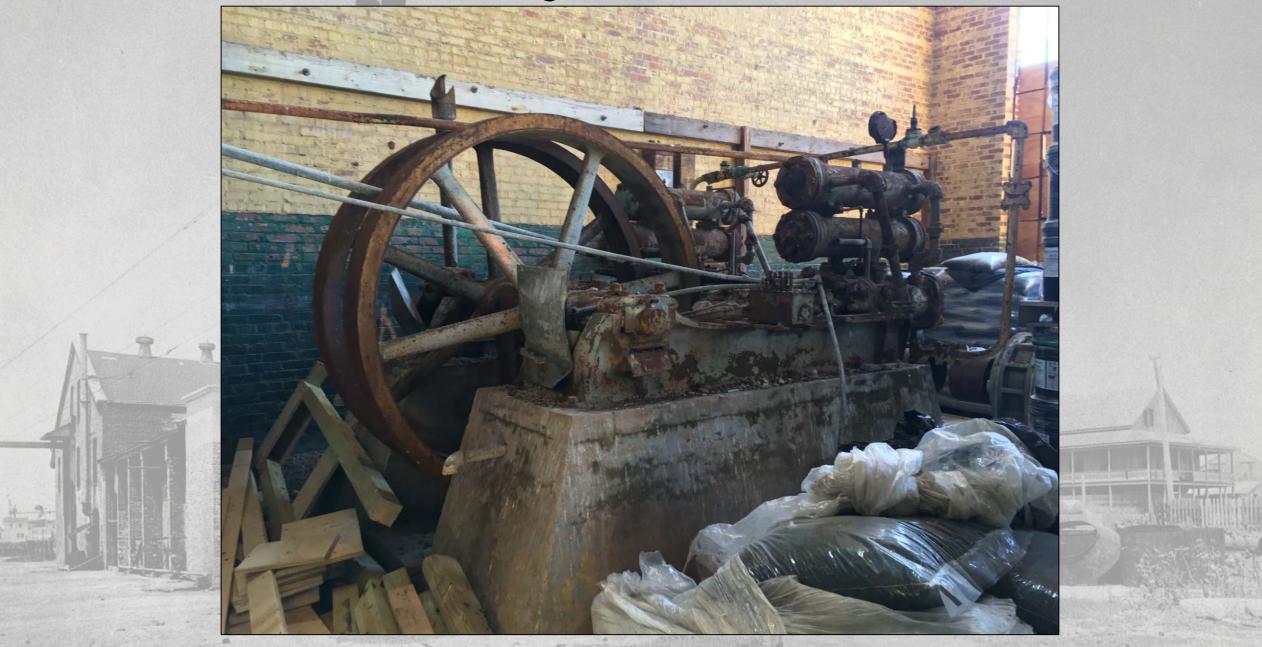

## Machinery

- Building contains historic machinery, such as Nordberg and Busch-Sulzer engines.
- Nordberg Manufacturing Company has a collection in the Smithsonian.