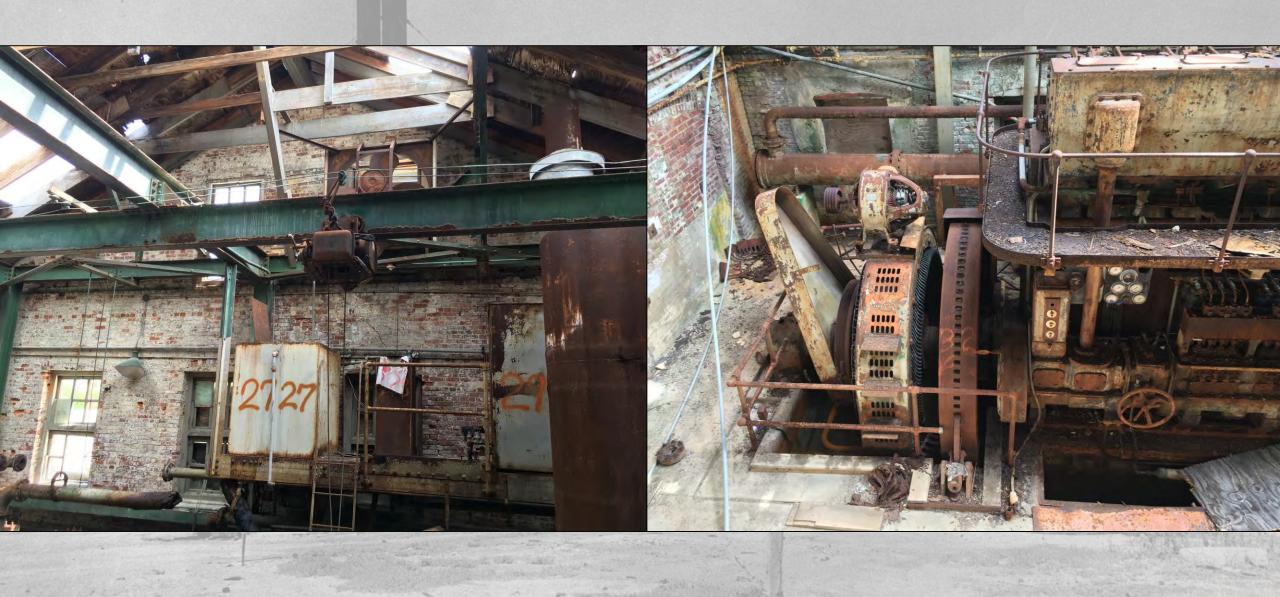

## Machinery

- Building contains historic machinery, such as Nordberg and Busch-Sulzer engines.
- Nordberg Manufacturing Company has a collection in the Smithsonian.