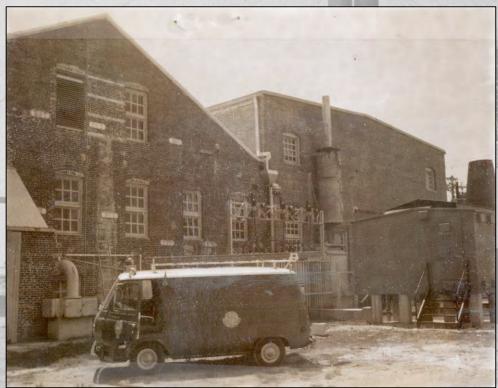

## History

Originally constructed as a manufactured gas plant in 1884, the buildings originally were located on the pond/waterfront.

In 1887, the Key West Gas Light Co. amended its charter to allow the production of electricity and changed its name to Key West Gas and Electric Light Co. In 1889, the company discontinued the production of gas and began to generate electricity exclusively. They claim to be the first plant to generate electric power in the South.

Local myth was that Key West was the second city of its size to gain electricity and the last to gain indoor plumbing.<sup>1</sup>

The complex closed in the late 1960s, and the buildings have not been in use since.