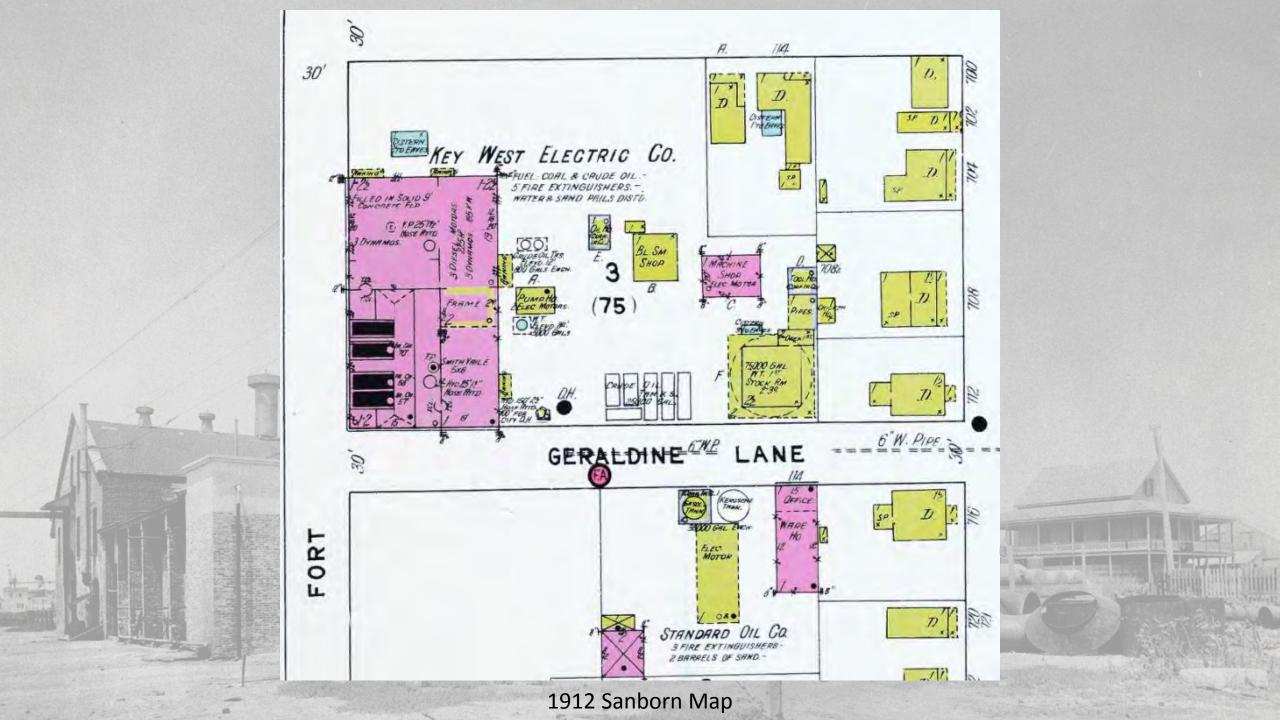

## History

Originally constructed as a manufactured gas plant in 1884, the buildings originally were located on the pond/waterfront.

In 1887, the Key West Gas Light Co. amended its charter to allow the production of electricity and changed its name to Key West Gas and Electric Light Co. In 1889, the company discontinued the production of gas and began to generate electricity exclusively. They claim to be the first plant to generate electric power in the South.

Local myth was that Key West was the second city of its size to gain electricity and the last to gain indoor plumbing.<sup>1</sup>

The complex closed in the late 1960s, and the buildings have not been in use since.

<sup>&</sup>lt;sup>1</sup> Stan Windhorn and Wright Langley, Yesterday's Key West, 1973

1892 Sanborn Map

1962 Sanborn Map

- First appears on the 1926 Sanborn map, meaning it was constructed between 1912 and 1926.
- Building 1 had the roof redone after Wilma hit in 2005, and is considered to be in the best condition according to the AES Structural Report. It was not condemned by Chief Building Official.