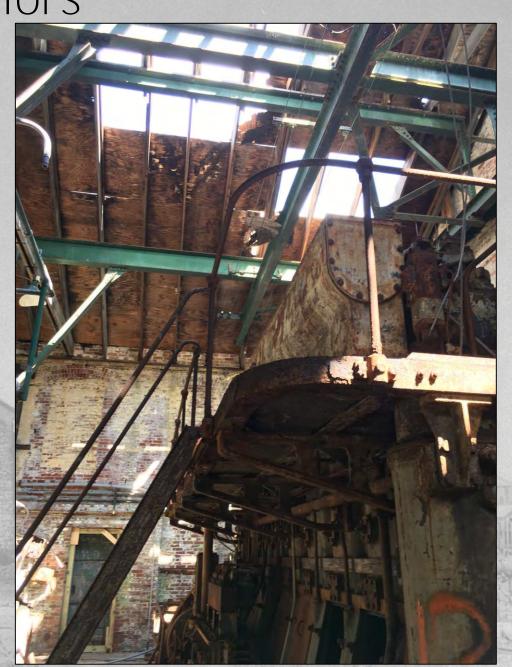

## Machinery

- Building contains historic machinery, such as Nordberg and Busch-Sulzer engines.
- Nordberg Manufacturing Company has a collection in the Smithsonian.