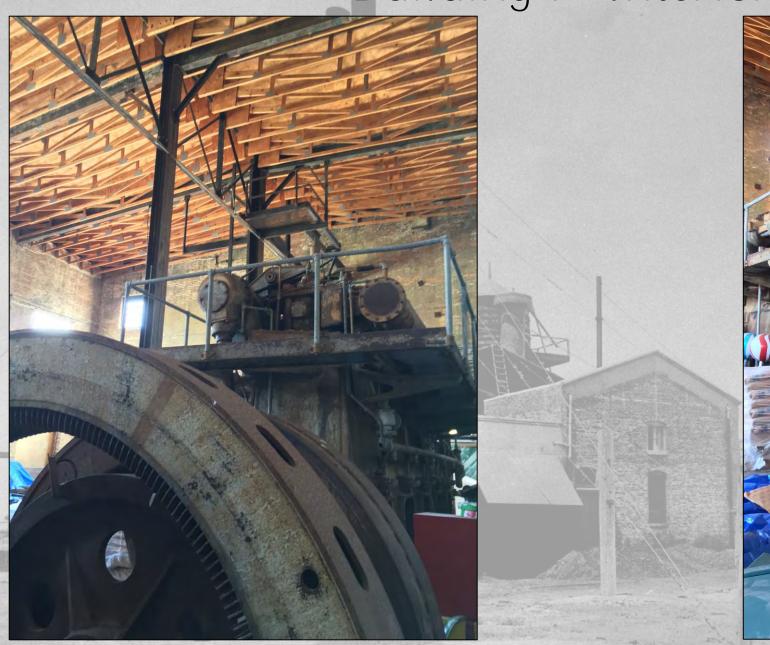

## Machinery

- Building contains historic machinery, such as Nordberg and Busch-Sulzer engines.
- Nordberg Manufacturing Company has a collection in the Smithsonian.