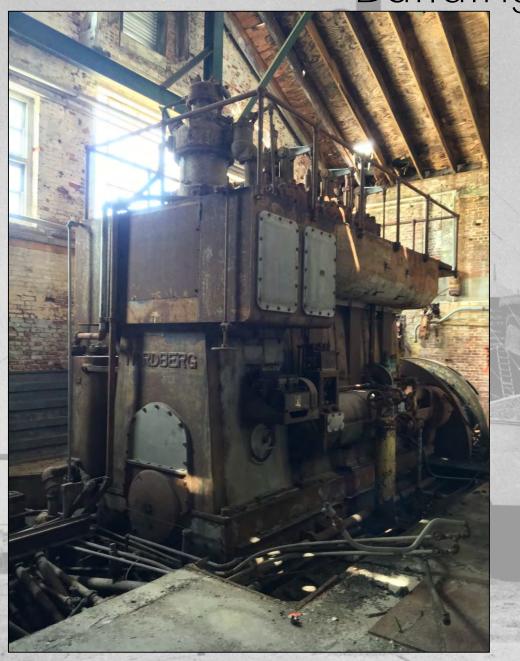

## Machinery

- Building contains historic machinery, such as Nordberg and Busch-Sulzer engines.
- Nordberg Manufacturing Company has a collection in the Smithsonian.