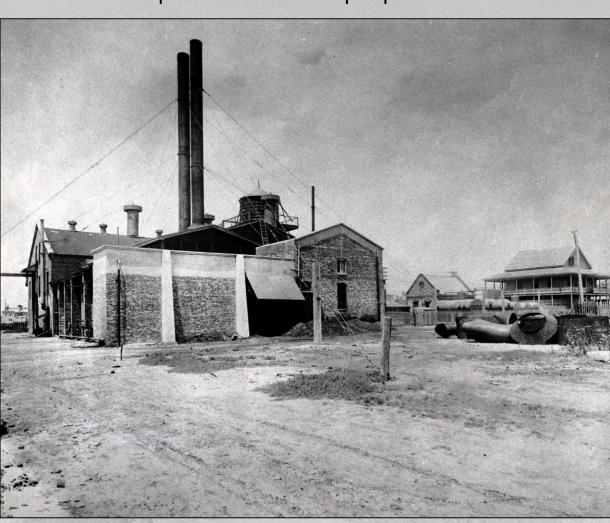

## Building 3a

- Part of the original complex, first appearing on the 1892 Sanborn map.
- The building was originally a one story brick structure with classical detailing. The October 1909 hurricane destroyed the façade on Geraldine Street.

## Building 3a

- In 1910, the new buttressed façade was constructed. The side of the building had a buttressed, brick wall as well. At some point, the roof was extended to be flush with the buttressed façade, and the right bay entrance was closed in with CMU.
- The AES Structural Report stated that Building 3 (including 3a and 3b) is in better condition than Building 2 and Building 4. It was condemned by the Chief Building Officer.