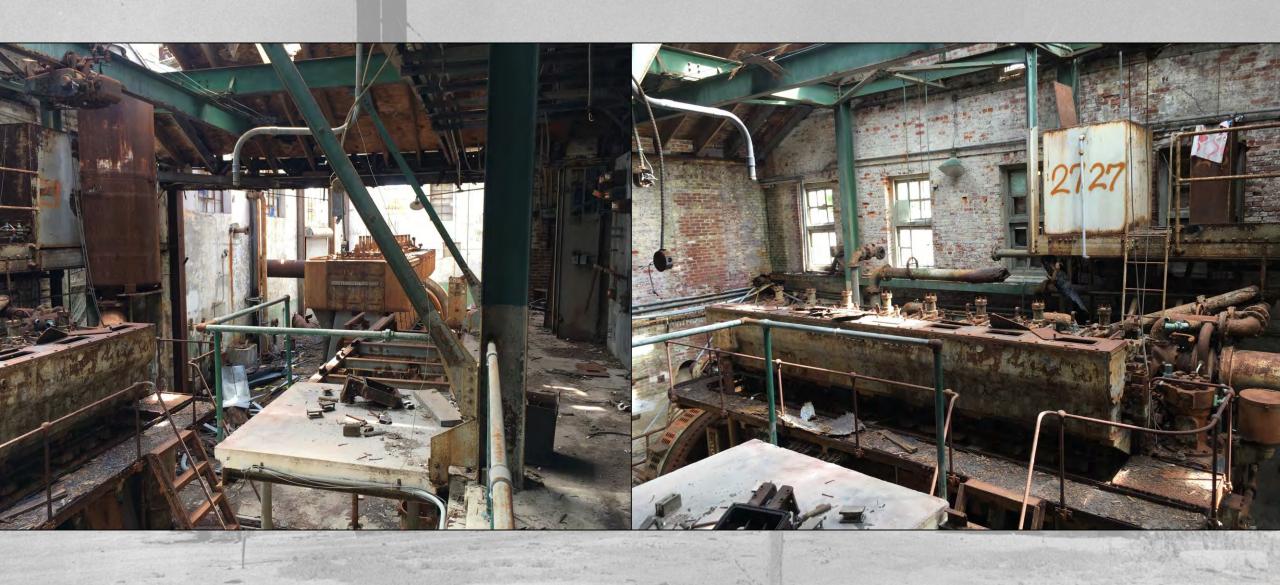

the late 1960s, and the buildings have not been in use since.



<sup>&</sup>lt;sup>1</sup> Stan Windhorn and Wright Langley, Yesterday's Key West, 1973



1892 Sanborn Map











1962 Sanborn Map







- First appears on the 1926 Sanborn map, meaning it was constructed between 1912 and 1926.
- Building 1 had the roof redone after Wilma hit in 2005, and is considered to be in the best condition according to the AES Structural Report. It was not condemned by Chief Building Official.



Building 1 - Interiors





# Building 1 - Interiors





- Part of the original complex, constructed in the 1880s.
- The building was considered to be in "much worse condition" than Building 1. It was not condemned by Chief Building Official.







Building 2 - Interiors





# Building 2 - Interiors



# Building 2 - Interiors





## Building 3a

- Part of the original complex, first appearing on the 1892 Sanborn map.
- The building was originally a one story brick structure with classical detailing. The October 1909 hurricane destroyed the façade on Geraldine Street.







## Building 3a

- In 1910, the new buttressed façade was constructed. The side of the building had a buttressed, brick wall as well. At some point, the roof was extended to be flush with the buttressed façade, and the right bay entrance was closed in with CMU.
- The AES Structural Report stated that Building 3 (including 3a and 3b) is in better condition than Building 2 and Building 4. It was condemned by the Chief Building Officer.









#### Building 3b

- Not part of the original complex. It was added onto B