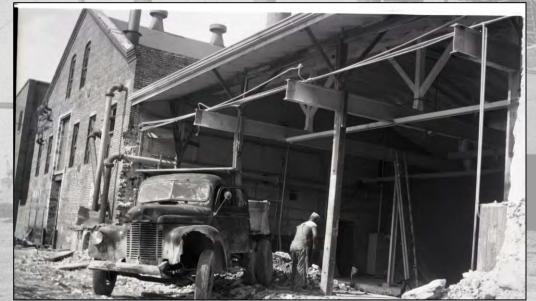

# Building 3 - Interiors

Building 4 Angela Street GeraldinevSt

- Constructed between 1892 and 1899. The structure was originally a shorter two-story building made entirely of brick with a
  rear wood structure that held a water tower and other equipment.
- The 1909 and 1910 Hurricanes destroyed the roof, and the structure was expanded with a steeper pitched roof in 1910.

- By the 1950s, building was expanded to a taller building using concrete as the material for the second floor. The concrete was poured with forms. The second story windows were steel with blue glass.
- Considered to be in the worst condition out of the four buildings in the AES Structural Report. It was condemned by the Chief Building Official.