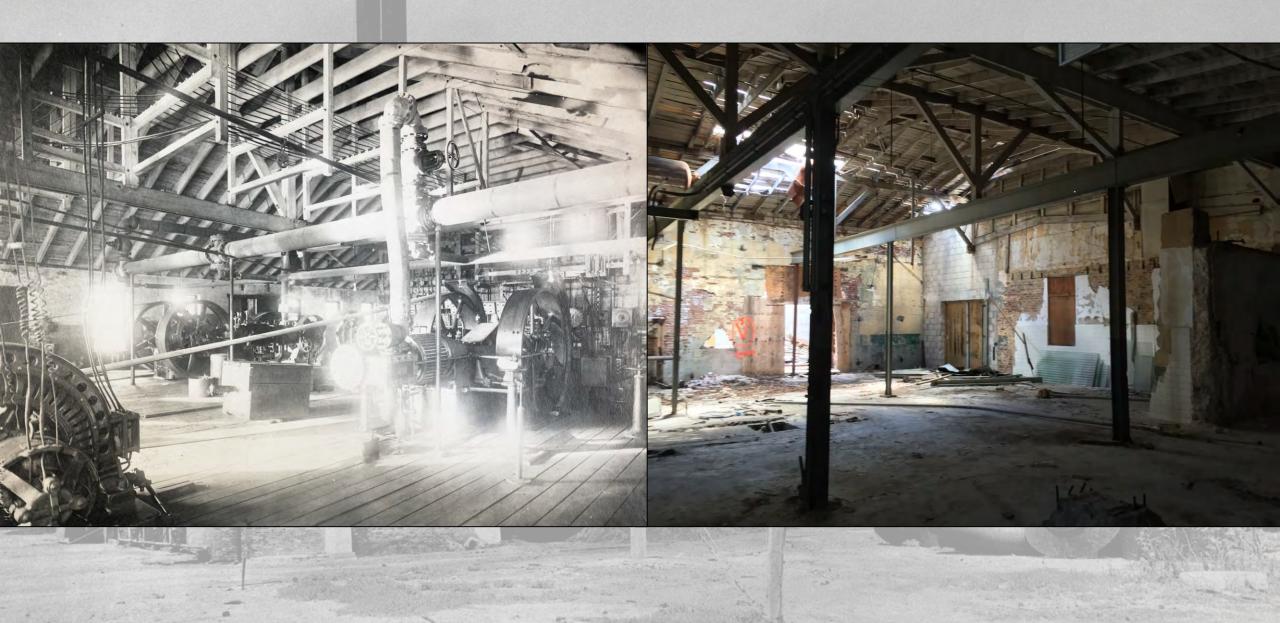

## Machinery

- Building contains historic machinery, such as Nordberg and Busch-Sulzer engines.
- Nordberg Manufacturing Company has a collection in the Smithsonian.