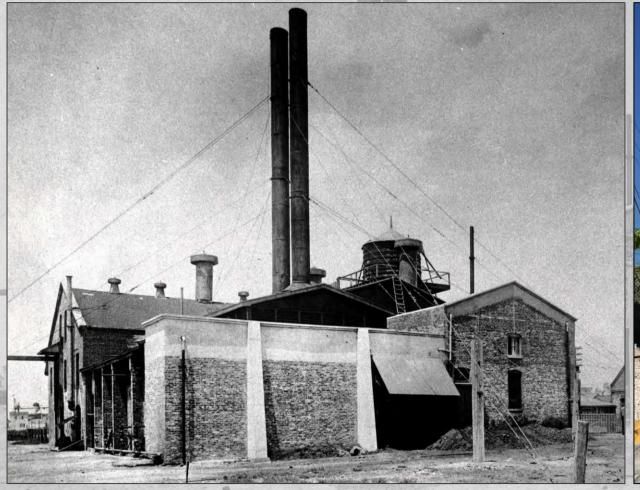

## History

Originally constructed as a manufactured gas plant in 1884, the buildings originally were located on the pond/waterfront.

In 1887, the Key West Gas Light Co. amended its charter to allow the production of electricity and changed its name to Key West Gas and Electric Light Co. In 1889, the company discontinued the production of gas and began to generate electricity exclusively. They claim to be the first plant to generate electric power in the South.

Local myth was that Key West was the second city of its size to gain electricity and the last to gain indoor plumbing.<sup>1</sup>

The complex closed in the late 1960s, and the buildings have not been in use since.