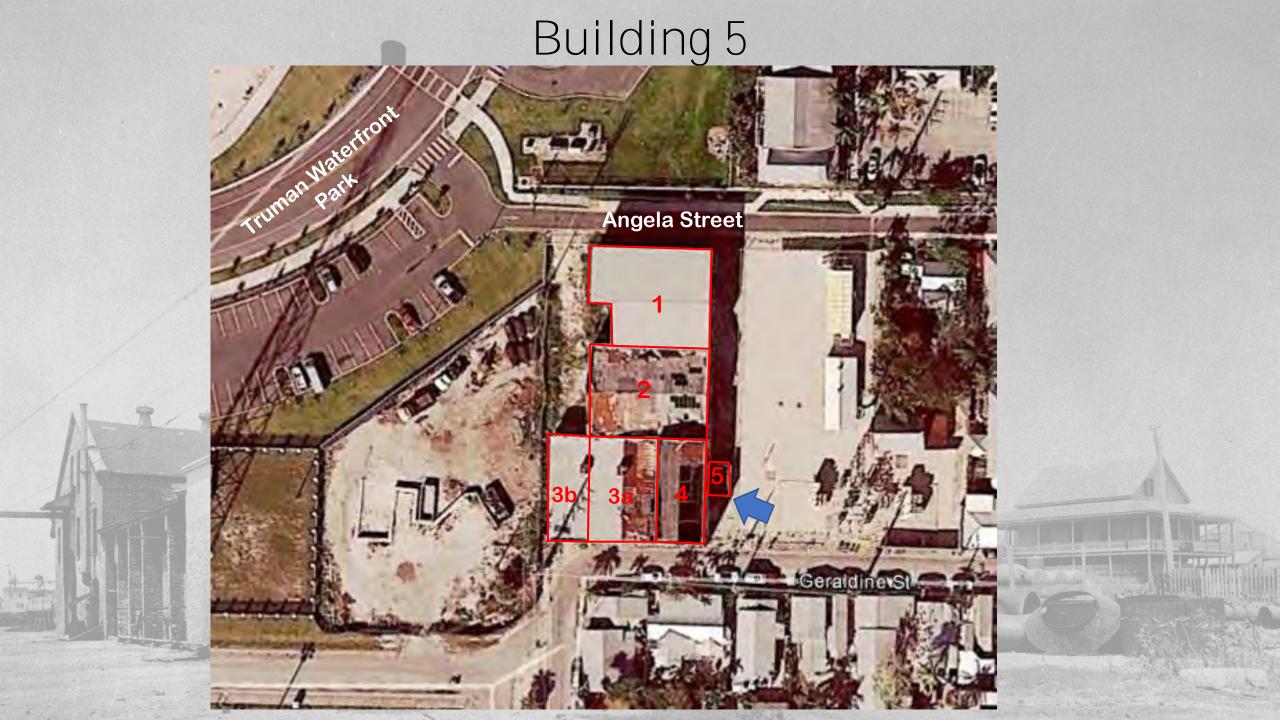

# Building 3 - Interiors

Building 4 Angela Street GeraldinevSt

- Constructed between 1892 and 1899. The structure was originally a shorter two-story building made entirely of brick with a
  rear wood structure that held a water tower and other equipment.
- The 1909 and 1910 Hurricanes destroyed the roof, and the structure was expanded with a steeper pitched roof in 1910.

- By the 1950s, building was expanded to a taller building using concrete as the material for the second floor. The concrete was poured with forms. The second story windows were steel with blue glass.
- Considered to be in the worst condition out of the four buildings in the AES Structural Report. It was condemned by the Chief Building Official.

# Building 4 - Interiors

- Appears in a 1950s photograph of the complex, making it historic. It currently blocks eastern access of the complex.
- Staff finds no significance in this building.
- The building was stated to be in "good condition" by the AES Structural Report, but demolition was recommended. It was condemned by Chief Building Official.