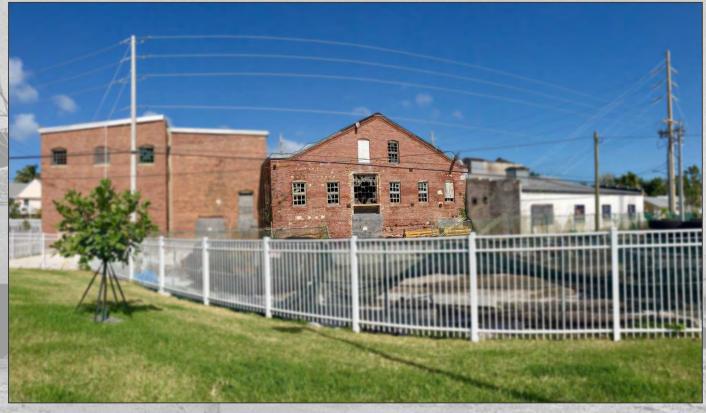

Local myth was that Key West was the second city of its size to gain electricity and the last to gain indoor plumbing.<sup>1</sup>

The complex closed in the late 1960s, and the buildings have not been in use since.