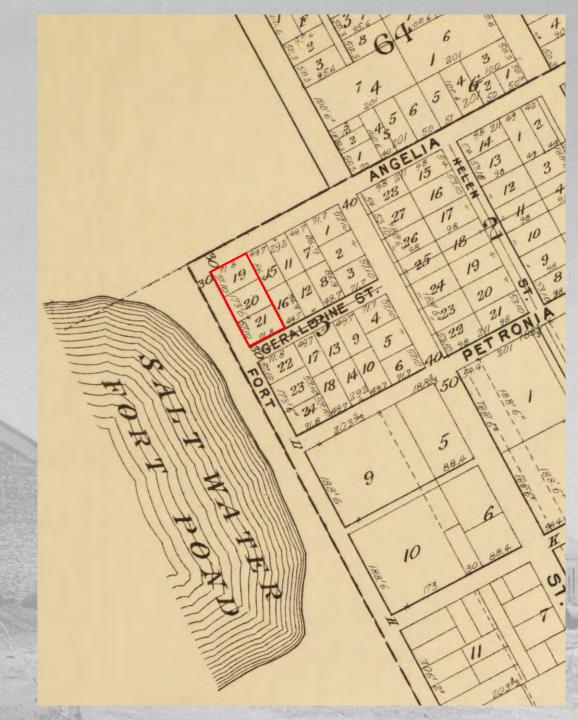

## Building 3a

- Part of the original complex, first appearing on the 1892 Sanborn map.
- The building was originally a one story brick structure with classical detailing. The October 1909 hurricane destroyed the façade on Geraldine Street.

## Building 3a

- In 1910, the new buttressed façade was constructed. The side of the building had a buttressed, brick wall as well. At some point, the roof was extended to be flush with the buttressed façade, and the right bay entrance was closed in with CMU.
- The AES Structural Report stated that Building 3 (including 3a and 3b) is in better condition than Building 2 and Building 4. It was condemned by the Chief Building Officer.