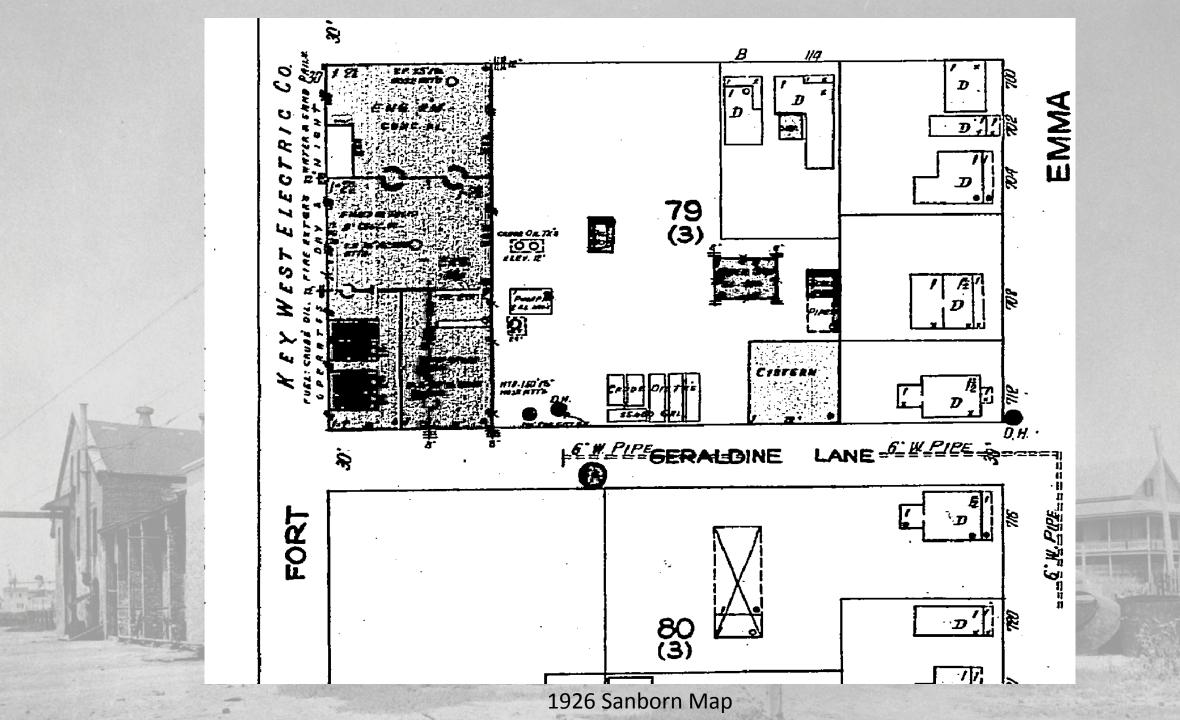

<sup>&</sup>lt;sup>1</sup> Stan Windhorn and Wright Langley, Yesterday's Key West, 1973

1892 Sanborn Map

1962 Sanborn Map

- First appears on the 1926 Sanborn map, meaning it was constructed between 1912 and 1926.
- Building 1 had the roof redone after Wilma hit in 2005, and is considered to be in the best condition according to the AES Structural Report. It was not condemned by Chief Building Official.