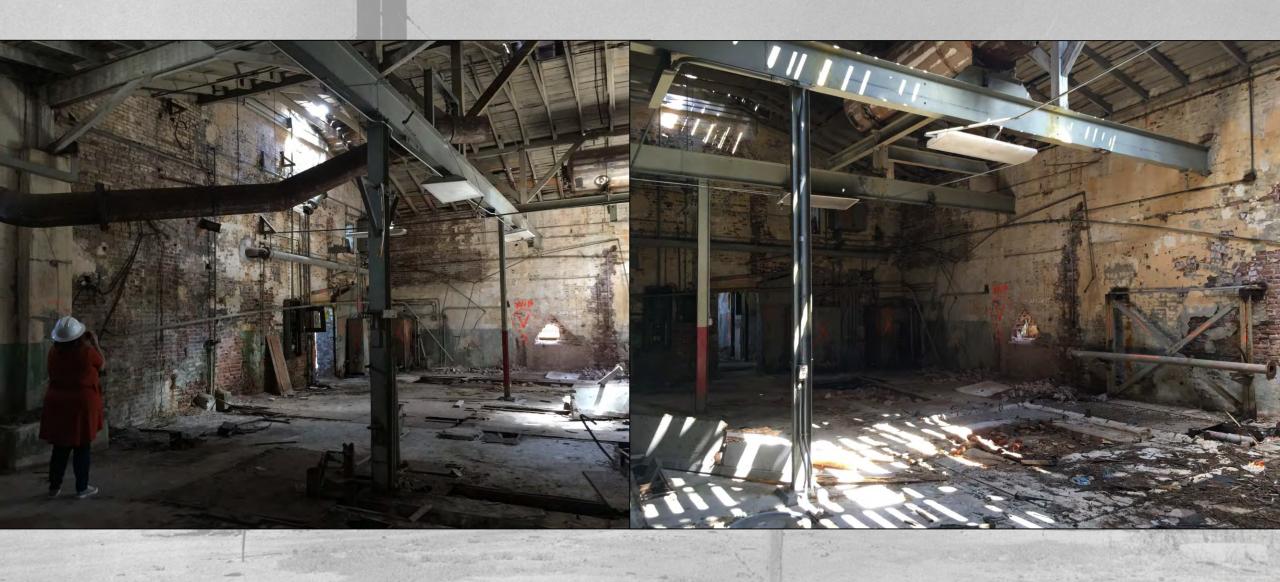

Building 1 - Interiors

# Building 1 - Interiors

- Part of the original complex, constructed in the 1880s.
- The building was considered to be in "much worse condition" than Building 1. It was not condemned by Chief Building Official.