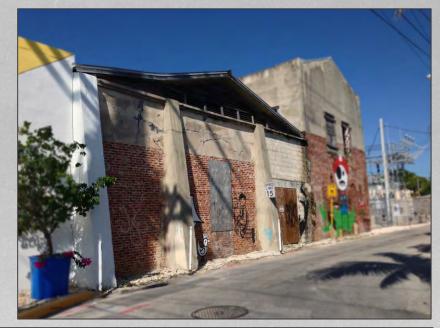

# Building 4 - Interiors

- Appears in a 1950s photograph of the complex, making it historic. It currently blocks eastern access of the complex.
- Staff finds no significance in this building.
- The building was stated to be in "good condition" by the AES Structural Report, but demolition was recommended. It was condemned by Chief Building Official.