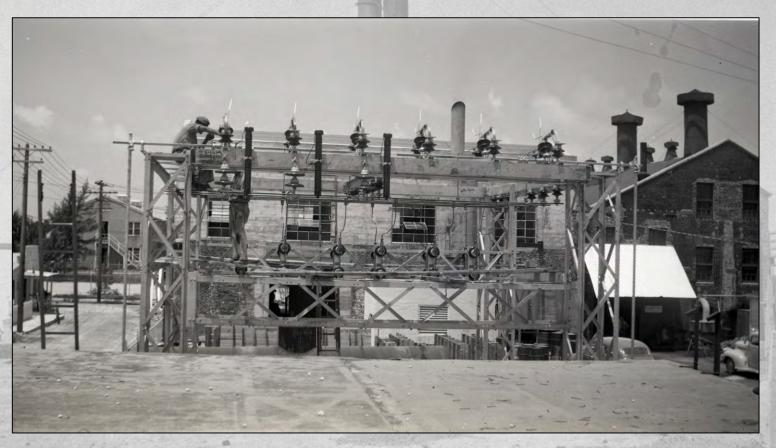

# Building 3 - Interiors

Building 4 Angela Street GeraldinevSt

- Constructed between 1892 and 1899. The structure was originally a shorter two-story building made entirely of brick with a
  rear wood structure that held a water tower and other equipment.
- The 1909 and 1910 Hurricanes destroyed the roof, and the structure was expanded with a steeper pitched roof in 1910.

- By the 1950s, building was expanded to a taller building using concrete as the material for the second floor. The concrete was poured with forms. The second story windows were steel with blue glass.
- Considered to be in the worst condition out of the four buildings in the AES Structural Report. It was condemned by the Chief Building Official.