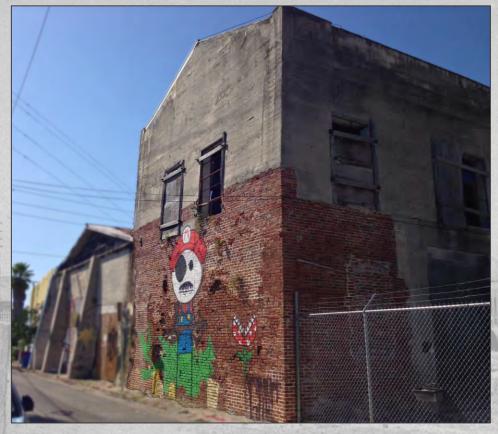

# Building 4 - Interiors

- Appears in a 1950s photograph of the complex, making it historic. It currently blocks eastern access of the complex.
- Staff finds no significance in this building.
- The building was stated to be in "good condition" by the AES Structural Report, but demolition was recommended. It was condemned by Chief Building Official.