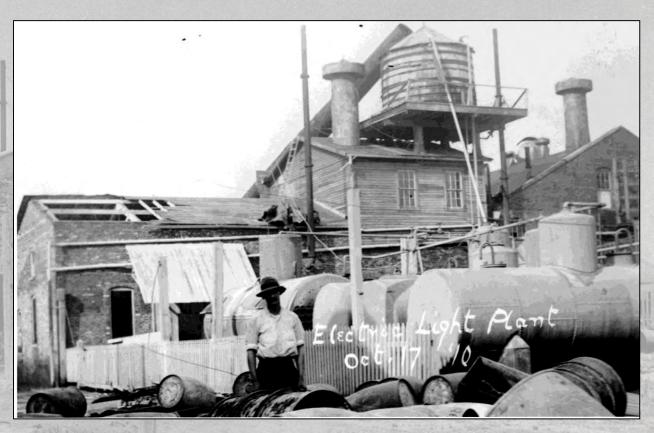

## History

Originally constructed as a manufactured gas plant in 1884, the buildings originally were located on the pond/waterfront.

In 1887, the Key West Gas Light Co. amended its charter to allow the production of electricity and changed its name to Key West Gas and Electric Light Co. In 1889, the company discontinued the production of gas and began to generate electricity exclusively. They claim to be the first plant to generate electric power in the South.