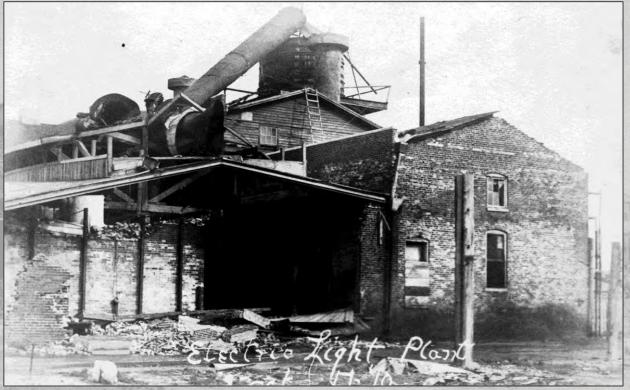

## History

Originally constructed as a manufactured gas plant in 1884, the buildings originally were located on the pond/waterfront.

In 1887, the Key West Gas Light Co. amended its charter to allow the production of electricity and changed its name to Key West Gas and Electric Light Co. In 1889, the company discontinued the production of gas and began to generate electricity exclusively. They claim to be the first plant to generate electric power in the South.

Local myth was that Key West was the second city of its size to gain electricity and the last to gain indoor plumbing.<sup>1</sup>

The complex closed in the late 1960s, and the buildings have not been in use since.