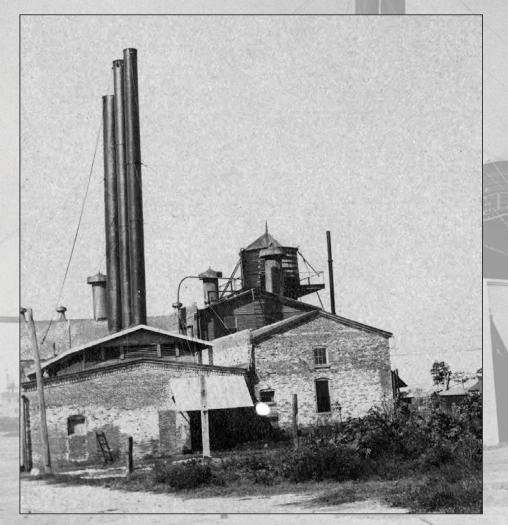

## History

Originally constructed as a manufactured gas plant in 1884, the buildings originally were located on the pond/waterfront.

In 1887, the Key West Gas Light Co. amended its charter to allow the production of electricity and changed its name to Key West Gas and Electric Light Co. In 1889, the company discontinued the production of gas and began to generate electricity exclusively. They claim to be the first plant to generate electric power in the South.

Local myth was that Key West was the second city of its size to gain electricity and the last to gain indoor plumbing.<sup>1</sup>

The complex closed in the late 1960s, and the buildings have not been in use since.