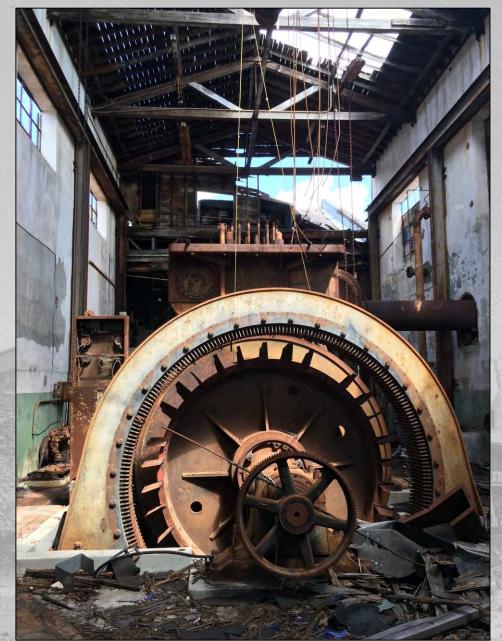

## Machinery

- Building contains historic machinery, such as Nordberg and Busch-Sulzer engines.
- Nordberg Manufacturing Company has a collection in the Smithsonian.