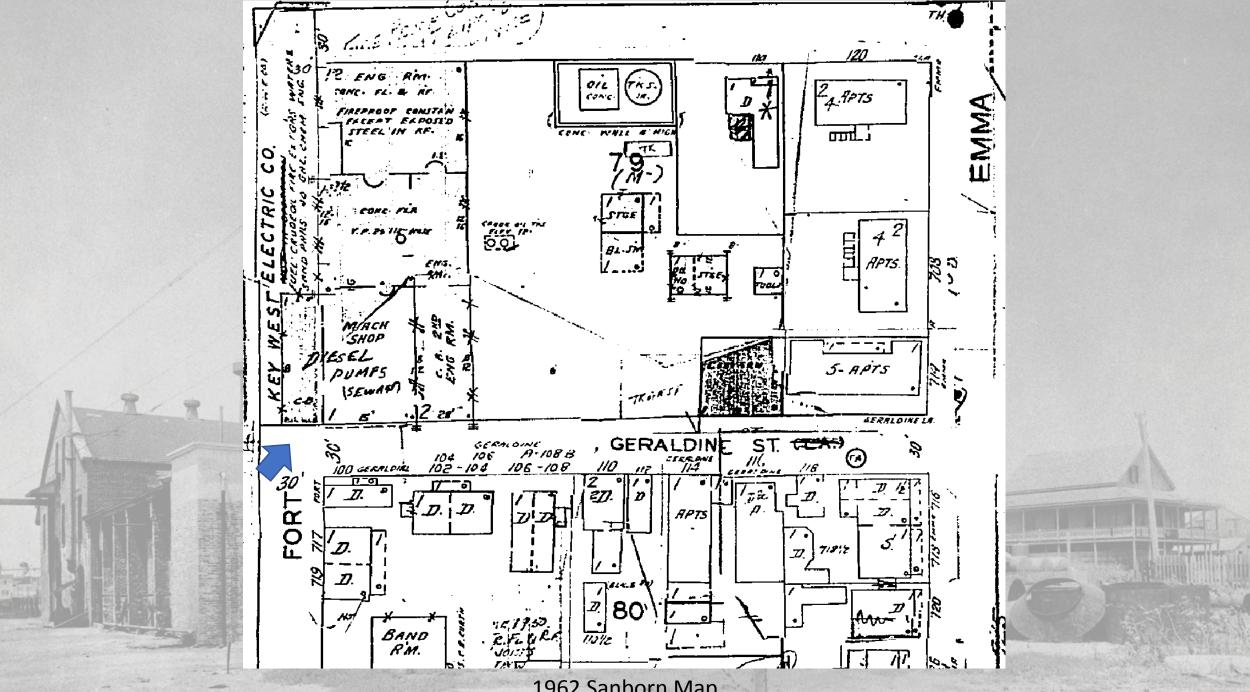

<sup>&</sup>lt;sup>1</sup> Stan Windhorn and Wright Langley, Yesterday's Key West, 1973

1892 Sanborn Map

1962 Sanborn Map

- First appears on the 1926 Sanborn map, meaning it was constructed between 1912 and 1926.
- Building 1 had the roof redone after Wilma hit in 2005, and is considered to be in the best condition according to the AES Structural Report. It was not condemned by Chief Building Official.

#### Building 3b

- Not part of the original complex. It was added onto Building 3a sometime in the mid-20<sup>th</sup> century, first appearing on the 1962 Sanborn map. It was built onto the existing Fort Street, severing the connection to Angela Street. The building is considered to be historic, as it is more than 50 years old.
- It should be determined which is more significant: this historic addition or the return of the Fort Street connection to Angela Street.
- The AES Structural Report stated that Building 3 (including 3a and 3b) is in better condition than Building 2 and Building 4. It was condemned by the Chief Building Officer.