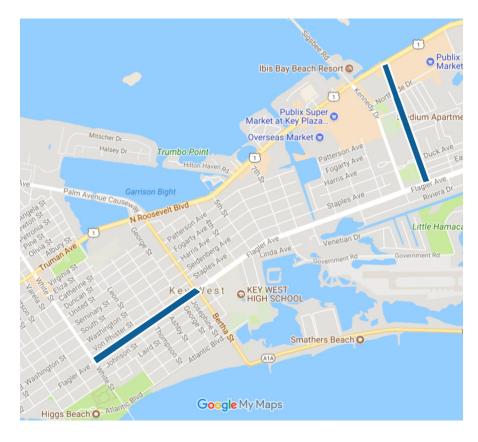

#### CITY OF KEY WEST INLET LOCATIONS FOR FILTERS

#### Click here to view the locations map online

Total Type 5 Filters: 27 Total Type 6 Filters: 23

- Windsor Ln. & Virginia St. 1 type 6 & 2 type 5
- Emma St. & Truman Ave. 2 type 5 & 2 type 6
- Margaret St. & Eaton St. 4 type 5 & 1 type 6
- Caroline St. Elizabeth St. 4 type 5 & 1 type 6
- Eaton St. & William St. 3 type 5
- William St. & Fleming St. 2 type 5
- William St. & Southard St. 3 type 5

- Glynn Archer Dr. aka 14th St. Flagler Ave. to N. Roosevelt Blvd.: 8 type 6 and 7 type 5
- Flagler Ave. White St. to first St. 10 type 6