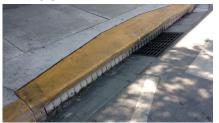

William St. & Southard St. 3 type 5



- Glynn Archer Dr. aka 14th St. Flagler Ave. to N. Roosevelt Blvd.: 8 type 6 and 7 type 5
- Flagler Ave. White St. to first St. 10 type 6



#### **QUOTE** FOR STORMWATER FILTERS



City of Key West Vendor #: V0010939

Quote #: KWS2018041101

Date: April 11, 2018

Customer: City of Key West, FL

**Product(s):** Patented Stormwater Curb Inlet Filters

**Terms:** 50% of Total Purchase Price due when placing order,

and the remaining 50% due after filters are installed.

This quote is valid for 30 days

## PAYMENT DETAILS FOR FUNDS TRANSFER Bank: Wells Fargo Account Name: SOP Technologies Account Number: 2000027362871 Routing/ABA Number: 063107513 OR MAIL CHECK TO SOP Technologies 1801 Coral Way, Suite 315 Miami, FL 33145





**Type 6 Inlet Filter** 



| Specifications                                                  | Price includes the following                                                                                                                                                                                                  | Price Per Unit | Quantity | Extended Price |
|-----------------------------------------------------------------|-------------------------------------------------------------------------------------------------------------------------------------------------------------------------------------------------------------------------------|----------------|----------|----------------|
| Type 5 Curb Inlet Filters Approx Height: 5" Approx Length: 126" | <ul><li>- Aluminum Filter</li><li>- Manufacturing</li><l