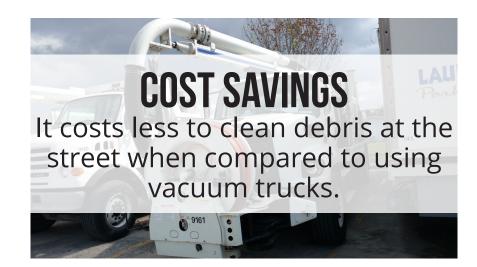

ods due to clogged stormwater pipes.

We reviewed the maps and other information your team shared regarding the need for our patented stormwater curb filters at the following locations:

- Glynn Archer Dr. aka 14th St. Flagler Ave. to N. Roosevelt Blvd.: 8 type 6 and 7 type 5
- Flagler Ave. White St. to first St. 10 type 6
- Windsor Ln. & Virginia St. 1 type 6 & 2 type 5
- Emma St. & Truman Ave. 2 type 5 & 2 type 6
- Margaret St. & Eaton St. 4 type 5 & 1 type 6
- Caroline St. Elizabeth St. 4 type 5 & 1 type 6
- Eaton St. & William St. 3 type 5
- William St. & Fleming St. 2 type 5
- William St. & Southard St. 3 type 5

The following pages contain more details about implementing our stormwater filters.

Sincerely,

**Emilio Lopez** 

#### BENEFITS OF OUR PATENTED STORMWATER FILTERS

















#### CITY OF KEY WEST INLET LOCATIONS FOR FILTERS



#### Click here to view the locations map online

Total Type 5 Filters: 27 Total Type 6 Filters: 23

- Windsor Ln. & Virginia St. 1 type 6 & 2 type 5
- Emma St. & Truman Ave. 2 type 5 & 2 type 6
- Margaret St. & Eaton St. 4 type 5 & 1 type 6
- Caroline St. Elizabeth St. 4 type 5 & 1 type 6
- Eaton St. & William St. 3 type 5
- William St. & Fleming St. 2 type 5
- William St. & Southard St. 3 type 5



- Glynn Archer Dr. aka 14th St. Flagler Ave. to N. Roosevelt Blvd.: 8 type 6 and 7 type 5
- Flagler Ave. White St. to first St. 10 type 6



#### **QUOTE** FOR STORMWATER FILTERS



City of Key West Vendor #: V0010939

Quote #: KWS2018041101

Date: April 11, 2018

Customer: City of Key West, FL

**Product(s):** Patented Stormwater Cu