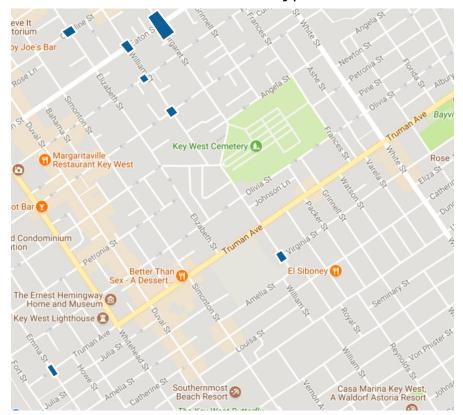

#### CITY OF KEY WEST INLET LOCATIONS FOR FILTERS

#### Click here to view the locations map online

Total Type 5 Filters: 27 Total Type 6 Filters: 23

- Windsor Ln. & Virginia St. 1 type 6 & 2 type 5
- Emma St. & Truman Ave. 2 type 5 & 2 type 6
- Margaret St. & Eaton St. 4 type 5 & 1 type 6
- Caroline St. Elizabeth St. 4 type 5 & 1 type 6
- Eaton St. & William St. 3 type 5
- William St. & Fleming St. 2 type 5
- William St. & Southard St. 3 type 5

- Glynn Archer Dr. aka 14th St. Flagler Ave. to N. Roosevelt Blvd.: 8 type 6 and 7 type 5
- Flagler Ave. White St. to first St. 10 type 6