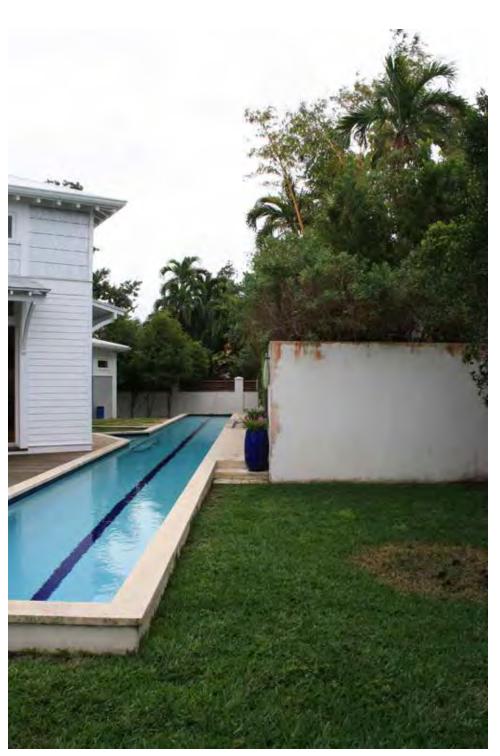

The main building located at 911 Watson Street is not included in the survey. In 2012, the principal house was fully renovated. In that phase, new additions were built on the south side of the main house as well as a pool and garden walls. The original approved plans also included an addition towards the north side of the house and behind the Olivia Street houses. At the time of the renovations, the properties on Olivia Street were not part of the lot.

For the Watson Street structure, a new addition is proposed; similar and lower in height of what was originally approved. The revisions proposed a lower addition from the previous submittal. The addition will contain a carport. This house historically used to have a carport on its south side. At the rear yard, an accessory structure and a Jacuzzi are proposed.