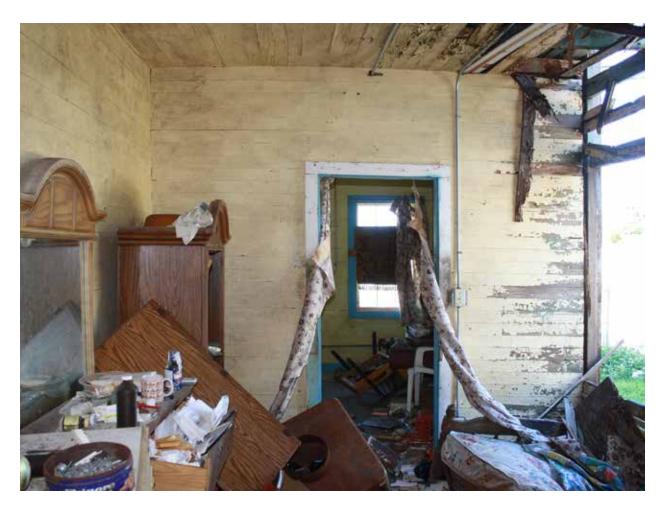

#### **Site Facts**

The buildings located at 1010 and 1012 Olivia Street a contributing resources to the historic district. The twin frame vernacular houses, built circa 1892, have been abandoned and neglected for years. The buildings face the south side of the cemetery and in the past years, they are part of the 911 Watson Street lot. After hurricane Irma, the buildings are on their worst condition ever. The houses have not been condemned by the Chief Building Officer.

#### **Consistency with Guidelines**

The proposed rehabilitation and stabilization of the historic houses on Olivia Street are consistent with all cited guidelines, with the exception of the proposed skylights. The restoration of both houses is necessary, as it will stop the neglect state of these very historic structures. The proposed approach for windows and doors will also comply with specific guidelines for such elements. It is staff's opinion that the revised plans are consistent with the cited guidelines and with the Secretary of the Interior's Standards for Rehabilitation, still staff is concern with the proposed design for the two houses is the proposed skylights are contrary to the cited guidelines as they will be visible from Olivia Street.