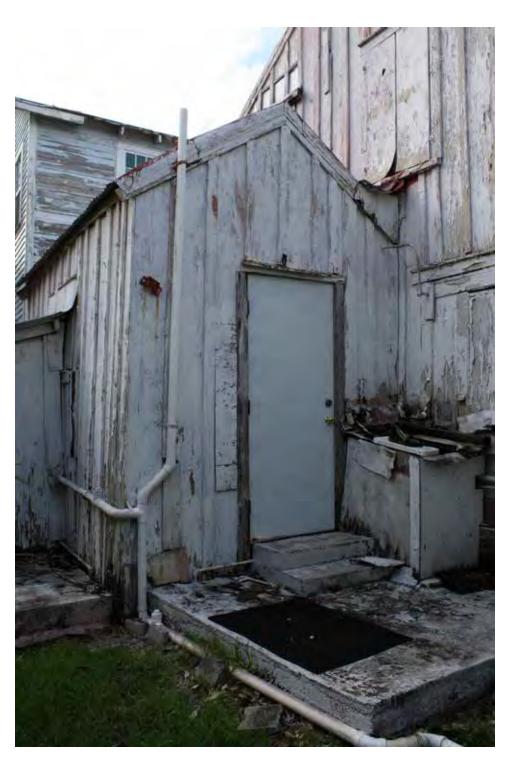

#### **Site Facts**

The buildings located at 1010 and 1012 Olivia Street a contributing resources to the historic district. The twin frame vernacular houses, built circa 1892, have been abandoned and neglected for years. The buildings face the south side of the cemetery and in the past years, they are part of the 911 Watson Street lot. After hurricane Irma, the buildings are on their worst condition ever. The houses have not been condemned by the Chief Building Officer.

## **Staff Analysis**

In April 24, 2018, the applicant requested to postpone the item after the Commissioners had concerns regarding the proposed design for the renovations of the Olivia Street houses. This report is for the submitted revised plans. The Certificate of Appropriateness in review proposes the rehabilitation of two existing historic houses, a new addition to an existing historic house, an accessory structure, Jacuzzi and site improvements. For the Olivia Street houses the plan includes the restoration/replacement of board and batten siding, restoration of existing historic wood windows, where possible, and new wood windows where the existing windows have surpassed their life. The new revised plans do not include exterior stairs or second floor decks to access the upper floor of the historic houses, as the stairs will be inside of the buildings. The front porches for both houses will be restored. Roof on both houses are to be repaired, and two skylights, one on each house is proposed. At the time of this report, both houses are single family and no application has been submitted for allocation of new units.