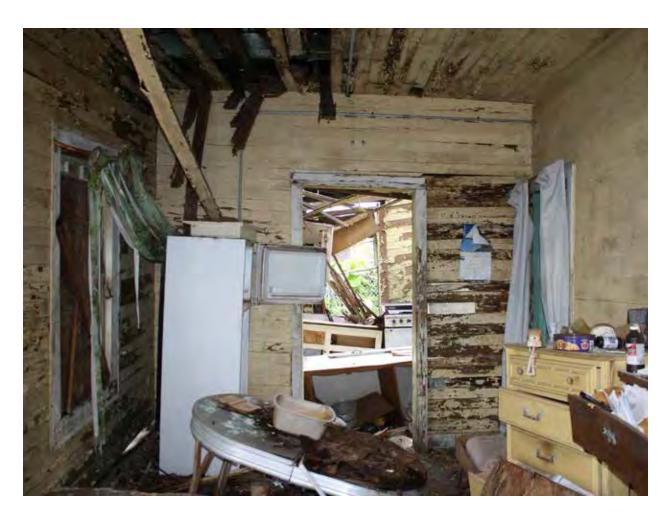

#### **Site Facts**

The buildings located at 1010 and 1012 Olivia Street a contributing resources to the historic district. The twin frame vernacular houses, built circa 1892, have been abandoned and neglected for years. The buildings face the south side of the cemetery and in the past years, they are part of the 911 Watson Street lot. After hurricane Irma, the buildings are on their worst condition ever. The houses have not been condemned by the Chief Building Officer.

## **Staff Analysis**

In April 24, 2018, the applicant requested to postpone the item after the Commissioners had concerns regarding the proposed design for the renovations of the Olivia Street houses. This report is for the submitted revised plans. The Certificate of Appropriateness in review proposes the rehabilitation of two existing historic houses, a new addition to an existing historic house, an accessory structure, Jacuzzi and site improvements. For the Olivia Street houses the plan includes the restoration/replacement of board and batten siding, restoration of existing historic wood windows, where possible, and new wood windows where the existing windows have surpassed their life. The new revised plans do not include exterior stairs or second floor decks to access the upper floor of the historic houses, as the stairs will be inside of the buildings. The front porches for both houses will be restored. Roof on both houses are to be repaired, and two skylights, one on each house is proposed. At the time of this report, both houses are single family and no application has been submitted for allocation of new units.