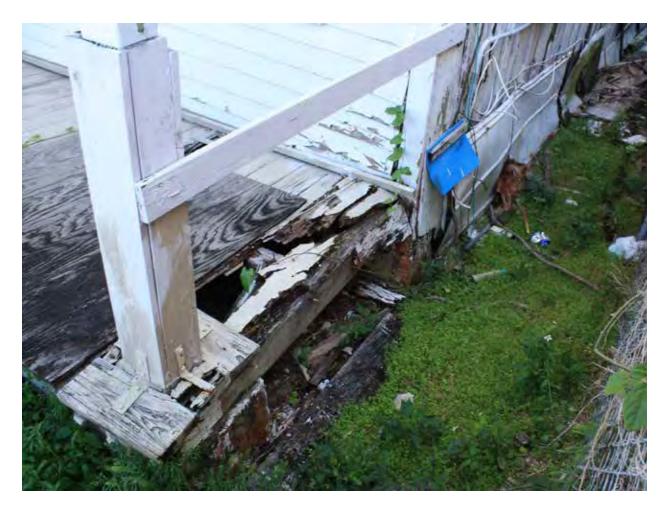

#### **Site Facts**

The buildings located at 1010 and 1012 Olivia Street a contributing resources to the historic district. The twin frame vernacular houses, built circa 1892, have been abandoned and neglected for years. The buildings face the south side of the cemetery and in the past years, they are part of the 911 Watson Street lot. After hurricane Irma, the buildings are on their worst condition ever. The houses have not been condemned by the Chief Building Officer.