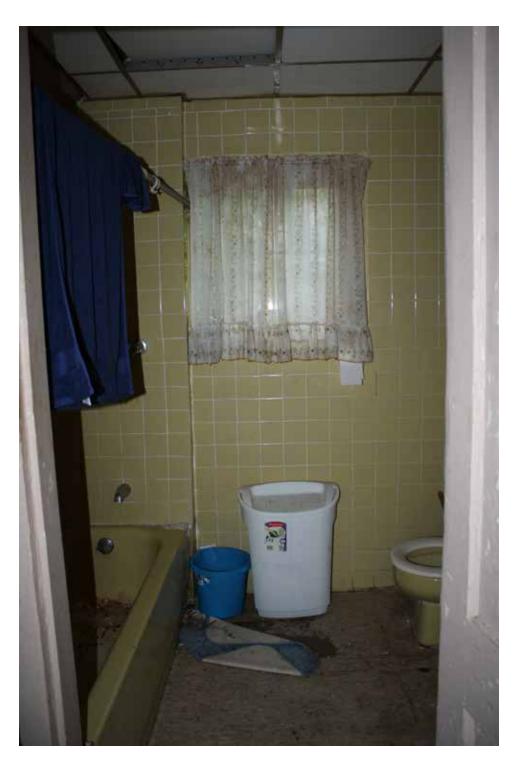

#### **Site Facts**

The buildings located at 1010 and 1012 Olivia Street a contributing resources to the historic district. The twin frame vernacular houses, built circa 1892, have been abandoned and neglected for years. The buildings face the south side of the cemetery and in the past years, they are part of the 911 Watson Street lot. After hurricane Irma, the buildings are on their worst condition ever. The houses have not been condemned by the Chief Building Officer.

## **Staff Analysis**

In April 24, 2018, the applicant requested to postpone the item after the Commissioners had concerns regarding the proposed design for the renovations of the Olivia Street houses. This report is for the submitted revised plans. The Certificate of Appropriateness in review proposes the rehabilitation of two existing historic houses, a new addition to an existing historic house, an accessory structure, Jacuzzi and site improvements. For the Olivia Street houses the plan includes the restoration/replacement of board and batten siding, restoration of existing historic wood windows, where possible, and new wood windows where the existing windows have surpassed their life. The new revised plans do not include exterior stairs or second floor decks to access the upper floor of the historic houses, as the stairs will be inside of the buildings. The front porches for both houses will be restored. Roof on both houses are to be repaired, and two skylights, one on each house is proposed. At the time of this report, both houses are single family and no application has been submitted for allocation of new units.

#### **Consistency with Guidelines**

The proposed rehabilitation and stabilization of the historic houses on Olivia Street are consistent with all cited guidelines, with the exception of the proposed skylights. The restoration of both houses is necessary, as it will stop the neglect state of these very historic structures. The proposed approach for windows and doors will also comply with specific guidelines for such elements. It is staff's opinion that the revised plans are consistent with the cited guidelines and with the Secretary of the Interior's Standards for Rehabilitation, still staff is concern with the proposed design for the two houses is the proposed skylights are contrary to the cited guidelines as they will be visible from Olivia Street.