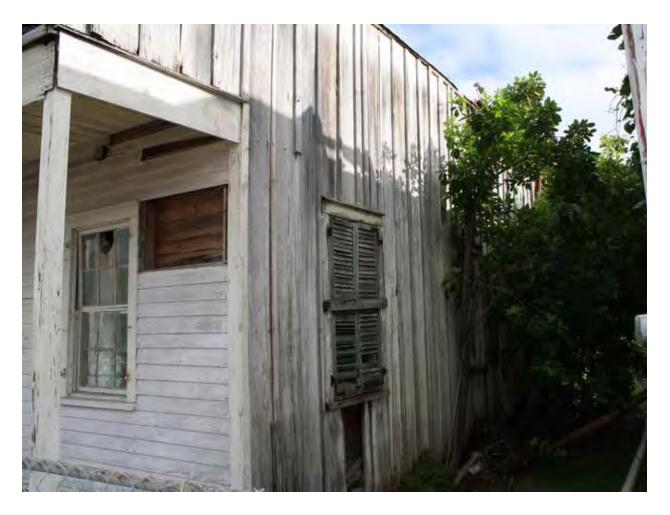

## **Staff Analysis**

In April 24, 2018, the applicant requested to postpone the item after the Commissioners had concerns regarding the proposed design for the renovations of the Olivia Street houses. This report is for the submitted revised plans. The Certificate of Appropriateness in review proposes the rehabilitation of two existing historic houses, a new addition to an existing historic house, an accessory structure, Jacuzzi and site improvements. For the Olivia Street houses the plan includes the restoration/replacement of board and batten siding, restoration of existing historic wood windows, where possible, and new wood windows where the existing windows have surpassed their life. The new revised plans do not include exterior stairs or second floor decks to access the upper floor of the historic houses, as the stairs will be inside of the buildings. The front porches for both houses will be restored. Roof on both houses are to be repaired, and two skylights, one on each house is proposed. At the time of this report, both houses are single family and no application has been submitted for allocation of new units.