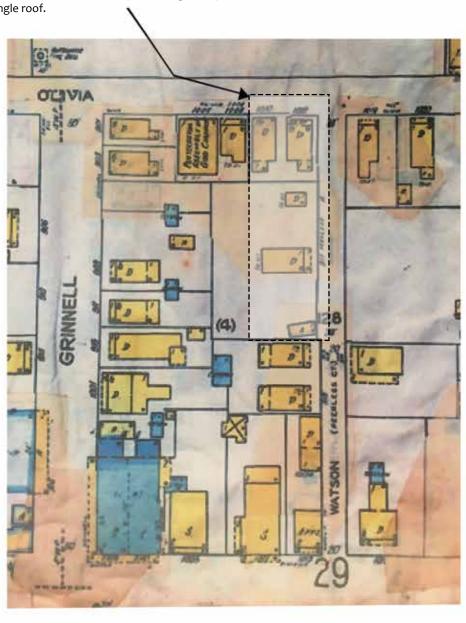

#### **Site Facts**

The buildings located at 1010 and 1012 Olivia Street a contributing resources to the historic district. The twin frame vernacular houses, built circa 1892, have been abandoned and neglected for years. The buildings face the south side of the cemetery and in the past years, they are part of the 911 Watson Street lot. After hurricane Irma, the buildings are on their worst condition ever. The houses have not been condemned by the Chief Building Officer.

The main building located at 911 Watson Street is not included in the survey. In 2012, the principal house was fully renovated. In that phase, new additions were built on the south side of the main house as well as a pool and garden walls. The original approved plans also included an addition towards the north side of the house and behind the Olivia Street houses. At the time of the renovations, the properties on Olivia Street were not part of the lot.