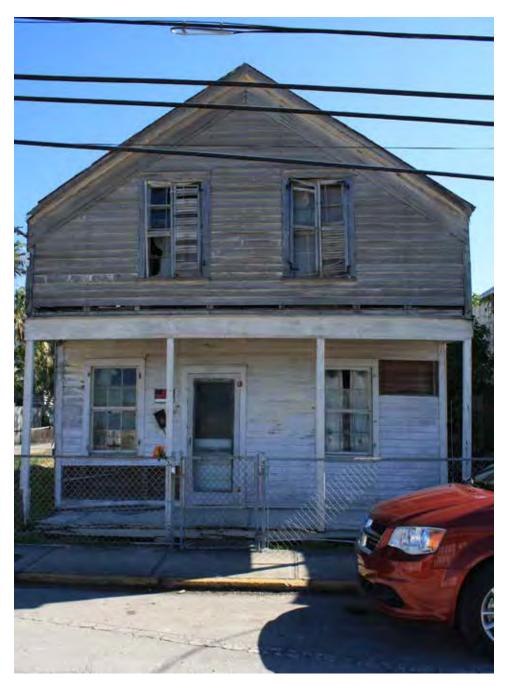

#### **Site Facts**

The buildings located at 1010 and 1012 Olivia Street a contributing resources to the historic district. The twin frame vernacular houses, built circa 1892, have been abandoned and neglected for years. The buildings face the south side of the cemetery and in the past years, they are part of the 911 Watson Street lot. After hurricane Irma, the buildings are on their worst condition ever. The houses have not been condemned by the Chief Building Officer.

1012 Olivia Street to the left side of the picture. Proposed skylight will be visible from Olivia Street.

1010 Olivia Street right side of the photograph. Proposed skylight will be visible from Olivia Street.

1012 Olivia Street current condition.

1010 Olivia Street.