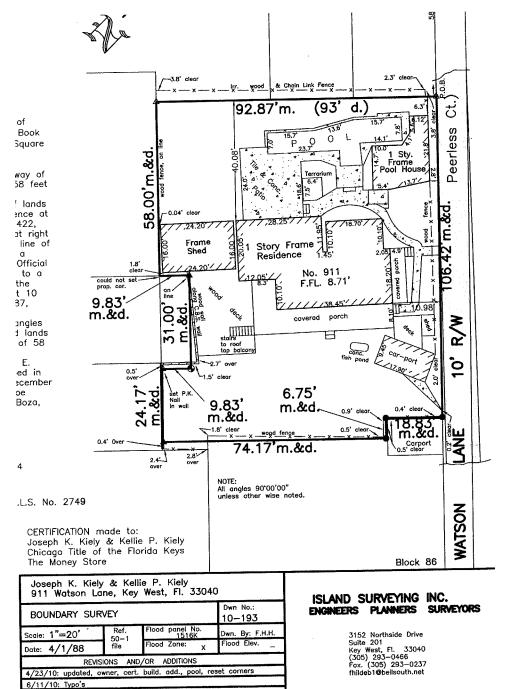

#### **Site Facts**

The buildings located at 1010 and 1012 Olivia Street a contributing resources to the historic district. The twin frame vernacular houses, built circa 1892, have been abandoned and neglected for years. The buildings face the south side of the cemetery and in the past years, they are part of the 911 Watson Street lot. After hurricane Irma, the buildings are on their worst condition ever. The houses have not been condemned by the Chief Building Officer.

The main building located at 911 Watson Street is not included in the survey. In 2012, the principal house was fully renovated. In that phase, new additions were built on the south side of the main house as well as a pool and garden walls. The original approved plans also included an addition towards the north side of the house and behind the Olivia Street houses. At the time of the renovations, the properties on Olivia Street were not part of the lot.