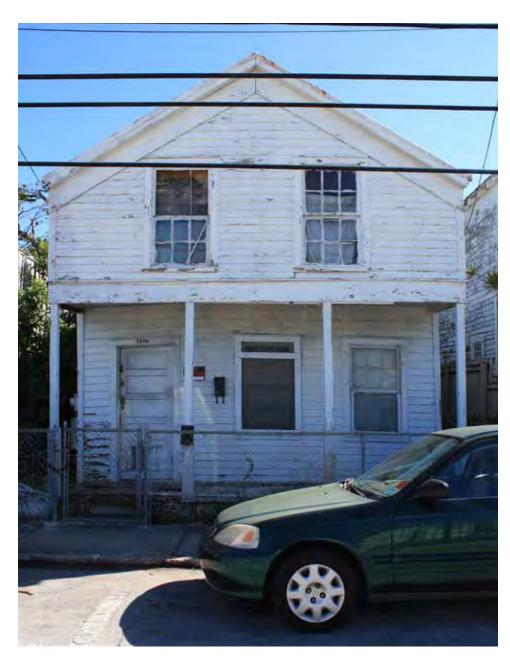

#### **Site Facts**

The buildings located at 1010 and 1012 Olivia Street a contributing resources to the historic district. The twin frame vernacular houses, built circa 1892, have been abandoned and neglected for years. The buildings face the south side of the cemetery and in the past years, they are part of the 911 Watson Street lot. After hurricane Irma, the buildings are on their worst condition ever. The houses have not been condemned by the Chief Building Officer.

1012 Olivia Street current condition.

1010 Olivia Street.