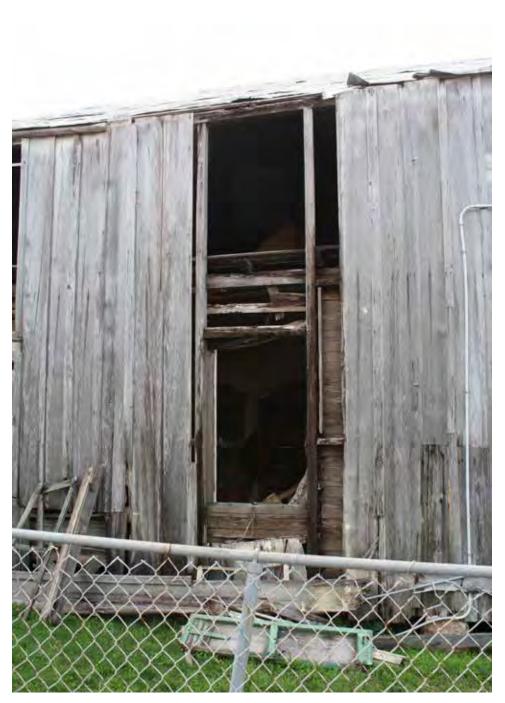

#### **Site Facts**

The buildings located at 1010 and 1012 Olivia Street a contributing resources to the historic district. The twin frame vernacular houses, built circa 1892, have been abandoned and neglected for years. The buildings face the south side of the cemetery and in the past years, they are part of the 911 Watson Street lot. After hurricane Irma, the buildings are on their worst condition ever. The houses have not been condemned by the Chief Building Officer.

1012 Olivia Street current condition.

1010 Olivia Street.