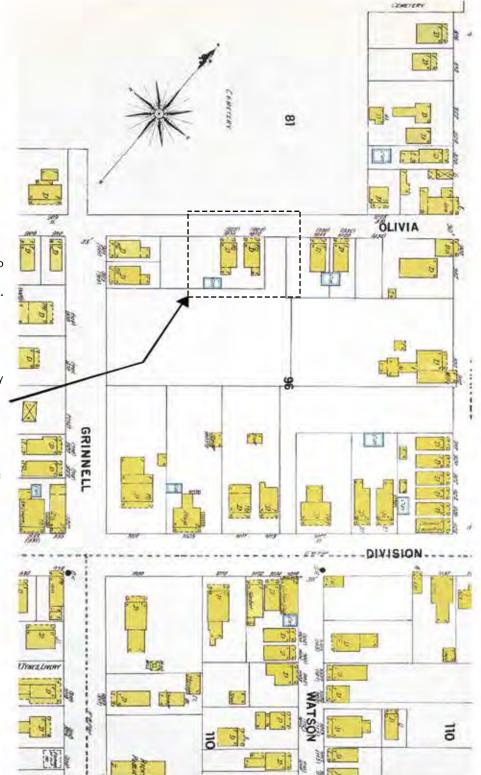

#### **Site Facts**

The buildings located at 1010 and 1012 Olivia Street a contributing resources to the historic district. The twin frame vernacular houses, built circa 1892, have been abandoned and neglected for years. The buildings face the south side of the cemetery and in the past years, they are part of the 911 Watson Street lot. After hurricane Irma, the buildings are on their worst condition ever. The houses have not been condemned by the Chief Building Officer.

The main building located at 911 Watson Street is not included in the survey. In 2012, the principal house was fully renovated. In that phase, new additions were built on the south side of the main house as well as a pool and garden walls. The original approved plans also included an addition towards the north side of the house and behind the Olivia Street houses. At the time of the renovations, the properties on Olivia Street were not part of the lot.