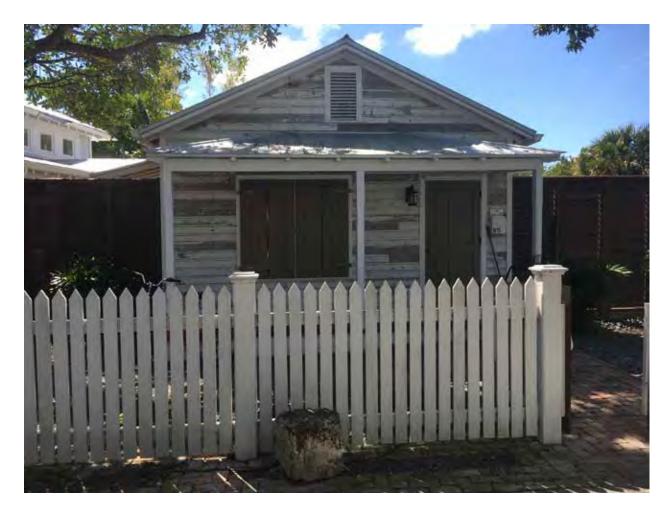

lings, both having 1 story and tin or slate roofs. The larger dwelling located on the middle of the lot is also indicated to have a 1 story porch. The third structure located on the southeastern corner of the lot is described to be a single story private garage with a shingle roof.



# 1012 & 1010 OLIVIA STREET 911 WATSON STREET

The 1962 Sanborn map shows the addition of a tin or slate roof to 1010 Olivia Street. The Watson Street location shows an addition to the structure located at the north side of the lot now being referred to as 905 Watson Street. The private garage on the southeastern corner of the lot appears to have been removed from the 1962 edition of the map, ie based on the pencil marks.



# PROJECT PHOTOS

# HISTORIC IMAGE 911 WATSON LANE



1965 Photo

# 911 WATSON LANE



Front Façade

The restored front façade of 911 Watson will remain untouched.

# 911 WATSON LANE



It is the intention of the owners to replicate the existing façade of the main house on the proposed garage façade by utilizing the same color palette and distressed wood finish.

# **HISTORIC IMAGE (SURVEY)**

# 911 WATSON STREET



This 4/1/88 (revised 4/23/10 and 6/11/10) survey of 911 Watson Street indicates a carport located at the east corner of the property and a poolhouse/shed structure located on the north corner.

# HISTORIC IMAGE 911 WATSON LANE



Carport structure visible in the 2010 (revised) survey by Isand Surveying Inc. The carport was removed to accomodate the addition designed by Matthew Stratton Archtecture.

# HISTORIC IMAGE 911 WATSON LANE



Carport structure visible