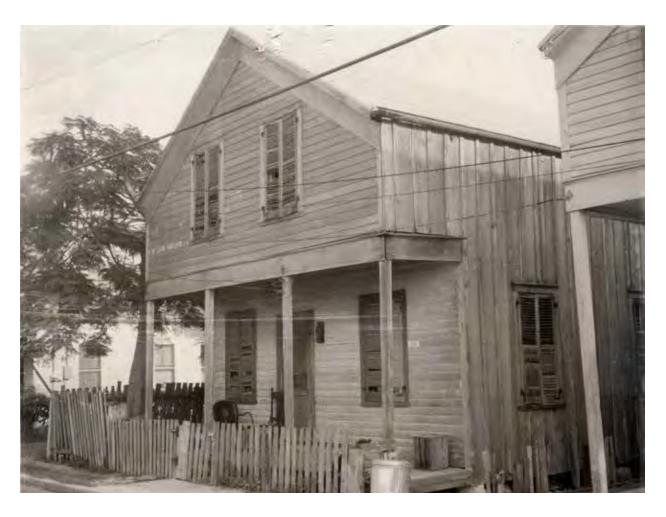

#### **Site Facts**

The buildings located at 1010 and 1012 Olivia Street a contributing resources to the historic district. The twin frame vernacular houses, built circa 1892, have been abandoned and neglected for years. The buildings face the south side of the cemetery and in the past years, they are part of the 911 Watson Street lot. After hurricane Irma, the buildings are on their worst condition ever. The houses have not been condemned by the Chief Building Officer.