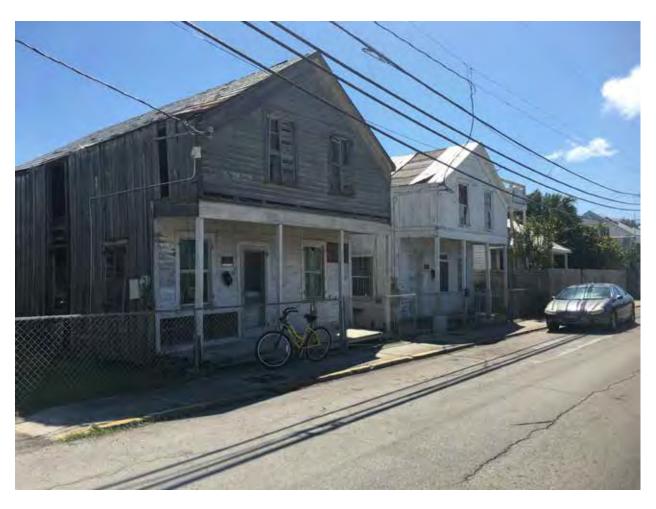

1012 Olivia Street to the left side of the picture. Proposed skylight will be visible from Olivia Street.

1010 Olivia Street right side of the photograph. Proposed skylight will be visible from Olivia Street.

1012 Olivia Street current condition.

1010 Olivia Street.