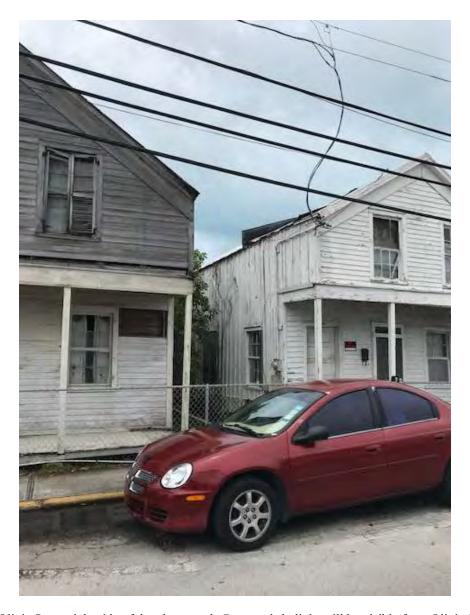

oncern with the proposed design for the two houses is the proposed skylights are contrary to the cited guidelines as they will be visible from Olivia Street.

The proposed revisions to the attached addition to Watson Street is a more sensitive design to the existing house, as it is lower than the previous submitted design. The addition is attached to the north side of the house, and will be visible from the street. As previously

mentioned, the house used to have a carport that was removed from its site as it was damaging a large tree. The proposed accessory structure and Jacuzzi will be located on the rear yard and not visible from any street and comply with the cited guidelines.



1012 Olivia Street to the left side of the picture. Proposed skylight will be visible from Olivia Street.



1010 Olivia Street right side of the photograph. Proposed skylight will be visible from Olivia Street.



1012 Olivia Street current condition.



1010 Olivia Street.

# APPLICATION

# COMBINATION APPLICATION: FLOODPLAIN, CONSTRUCTION AND HARC \$50.00 APPLICATION FEE NON-REFUNDABLE



# City of Key West

1300 WHITE STREET KEY WEST, FLORIDA 33040

| 18-03000-18  |         | 1000 000 000 000 | RMIT NUMBER | 3239        | 98<br>00 Logg |
|--------------|---------|------------------|-------------|-------------|---------------|
| FLOODPLAIN F | PERMIT  |                  |             | REVISION #  | De            |
| FLOOD ZONE   | PANEL # | ELEV L FL        | SUBSTANTIAL | IMPROVEMENT |               |
|              |         |                  | YES         | NO          | %             |