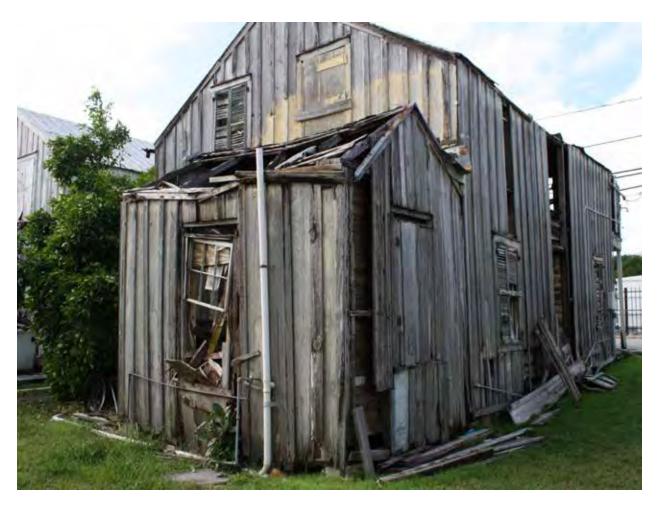

#### **Site Facts**

The buildings located at 1010 and 1012 Olivia Street a contributing resources to the historic district. The twin frame vernacular houses, built circa 1892, have been abandoned and neglected for years. The buildings face the south side of the cemetery and in the past years, they are part of the 911 Watson Street lot. After hurricane Irma, the buildings are on their worst condition ever. The houses have not been condemned by the Chief Building Officer.

## **Staff Analysis**

In April 24, 2018, the applicant requested to postpone the item after the Commissioners had concerns regarding the proposed design for the renovations of the Olivia Street houses. This report is for the submitted revised plans. The Certificate of Appropriateness in review proposes the rehabilitation of two existing historic houses, a new addition to an existing historic house, an accessory structure, Jacuzzi and site improvements. For the Olivia Street houses the plan includes the restoration/replacement of board and batten siding, restoration of existing historic wood windows, where possible, and new wood windows where the existing windows have surpassed their life. The new revised plans do not include exterior stairs or second floor decks to access the upper floor of the historic houses, as the stairs will be inside of the buildings. The front porches for both houses will be restored. Roof on both houses are to be repaired, and two skylights, one on each house is proposed. At the time of this report, both houses are single family and no application has been submitted for allocation of new units.