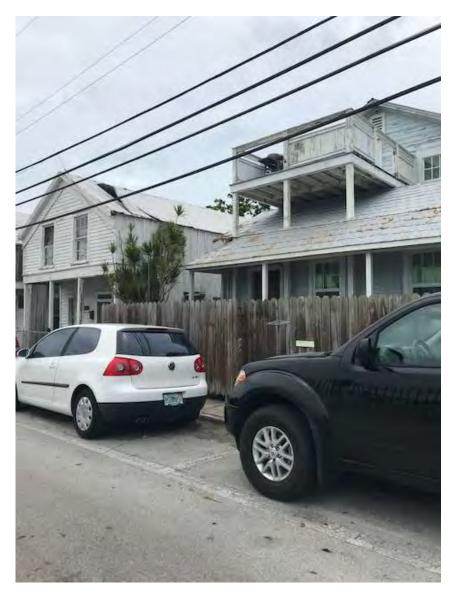

#### **Site Facts**

The buildings located at 1010 and 1012 Olivia Street a contributing resources to the historic district. The twin frame vernacular houses, built circa 1892, have been abandoned and neglected for years. The buildings face the south side of the cemetery and in the past years, they are part of the 911 Watson Street lot. After hurricane Irma, the buildings are on their worst condition ever. The houses have not been condemned by the Chief Building Officer.