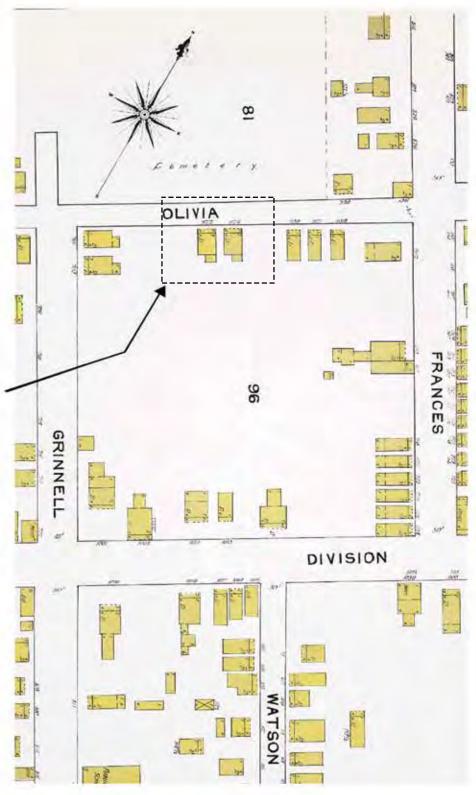

#### **Site Facts**

The buildings located at 1010 and 1012 Olivia Street a contributing resources to the historic district. The twin frame vernacular houses, built circa 1892, have been abandoned and neglected for years. The buildings face the south side of the cemetery and in the past years, they are part of the 911 Watson Street lot. After hurricane Irma, the buildings are on their worst condition ever. The houses have not been condemned by the Chief Building Officer.

The main building located at 911 Watson Street is not included in the survey. In 2012, the principal house was fully renovated. In that phase, new additions were built on the south side of the main house as well as a pool and garden walls. The original approved plans also included an addition towards the north side of the house and behind the Olivia Street houses. At the time of the renovations, the properties on Olivia Street were not part of the lot.