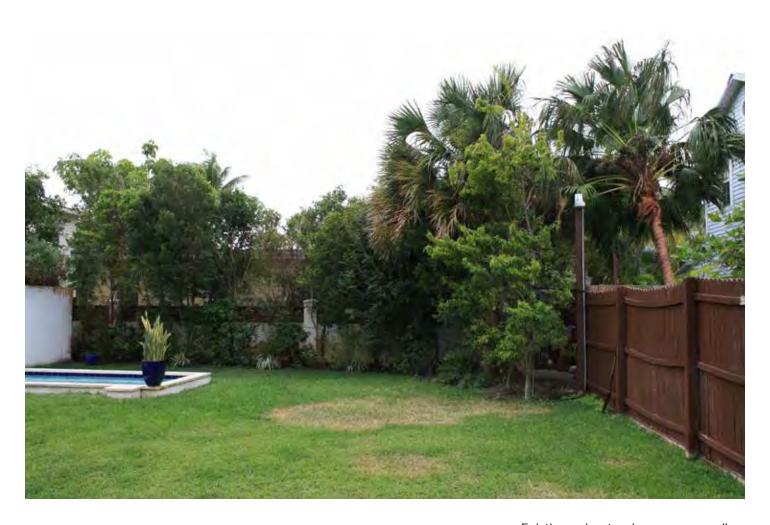

For the Watson Street structure, a new addition is proposed; similar and lower in height of what was originally approved. The revisions proposed a lower addition from the previous submittal. The addition will contain a carport. This house historically used to have a carport on its south side. At the rear yard, an accessory structure and a Jacuzzi are proposed.

mentioned, the house used to have a carport that was removed from its site as it was damaging a large tree. The proposed accessory structure and Jacuzzi will be located on the rear yard and not visible from any street and comply with the cited guidelines.