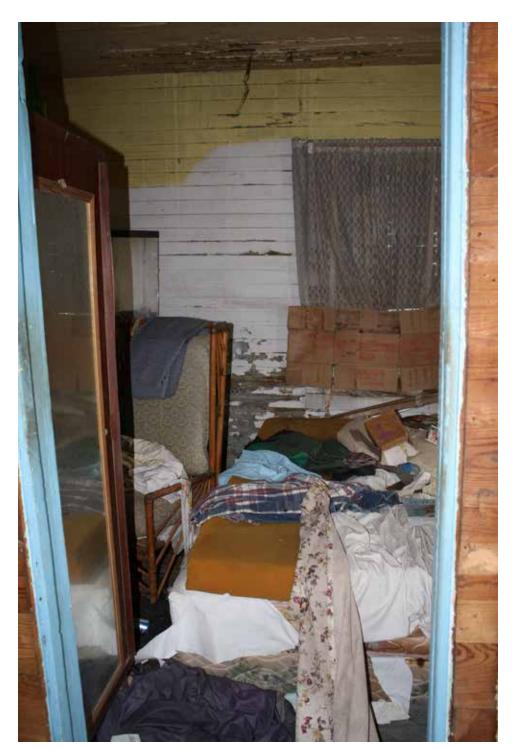

#### **Site Facts**

The buildings located at 1010 and 1012 Olivia Street a contributing resources to the historic district. The twin frame vernacular houses, built circa 1892, have been abandoned and neglected for years. The buildings face the south side of the cemetery and in the past years, they are part of the 911 Watson Street lot. After hurricane Irma, the buildings are on their worst condition ever. The houses have not been condemned by the Chief Building Officer.

#### **Consistency with Guidelines**

The proposed rehabilitation and stabilization of the historic houses on Olivia Street are consistent with all cited guidelines, with the exception of the proposed skylights. The restoration of both houses is necessary, as it will stop the neglect state of these very historic structures. The proposed approach for windows and doors will also comply with specific guidelines for such elements. It is staff's opinion that the revised plans are consistent with the cited guidelines and with the Secretary of the Interior's Standards for Rehabilitation, still staff is concern with the proposed design for the two houses is the proposed skylights are contrary to the cited guidelines as they will be visible from Olivia Street.