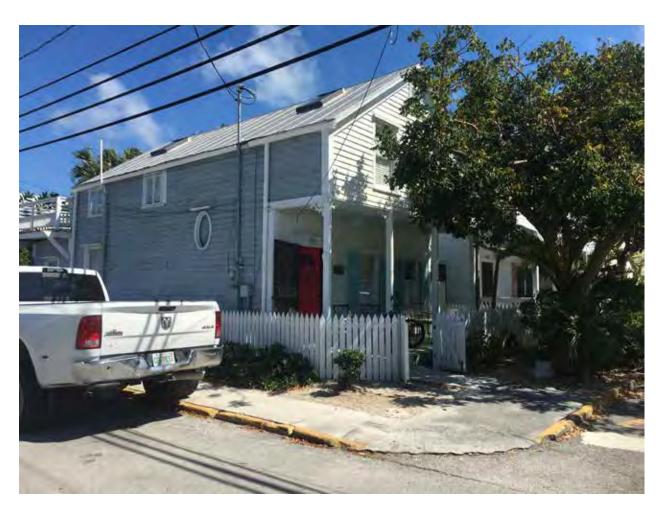

#### **Site Facts**

The buildings located at 1010 and 1012 Olivia Street a contributing resources to the historic district. The twin frame vernacular houses, built circa 1892, have been abandoned and neglected for years. The buildings face the south side of the cemetery and in the past years, they are part of the 911 Watson Street lot. After hurricane Irma, the buildings are on their worst condition ever. The houses have not been condemned by the Chief Building Officer.

## **Staff Analysis**

In April 24, 2018, the applicant requested to postpone the item after the Commissioners had concerns regarding the proposed design for the renovations of the Olivia Street houses. This report is for the submitted revised plans. The Certificate of Appropriateness in review proposes the rehabilitation of two existing historic houses, a new addition to an existing historic house, an accessory structure, Jacuzzi and site improvements. For the Olivia Street houses the plan includes the restoration/replacement of board and batten siding, restoration of existing historic wood windows, where possible, and new wood windows where the existing windows have surpassed their life. The new revised plans do not include exterior stairs or second floor decks to access the upper floor of the historic houses, as the stairs will be inside of the buildings. The front porches for both houses will be restored. Roof on both houses are to be repaired, and two skylights, one on each house is proposed. At the time of this report, both houses are single family and no application has been submitted for allocation of new units.