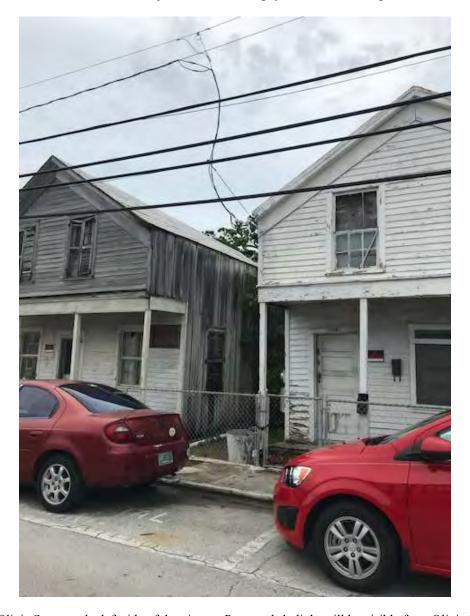

1012 Olivia Street to the left side of the picture. Proposed skylight will be visible from Olivia Street.

1010 Olivia Street right side of the photograph. Proposed skylight will be visible from Olivia Street.

1012 Olivia Street current condition.

1010 Olivia Street.