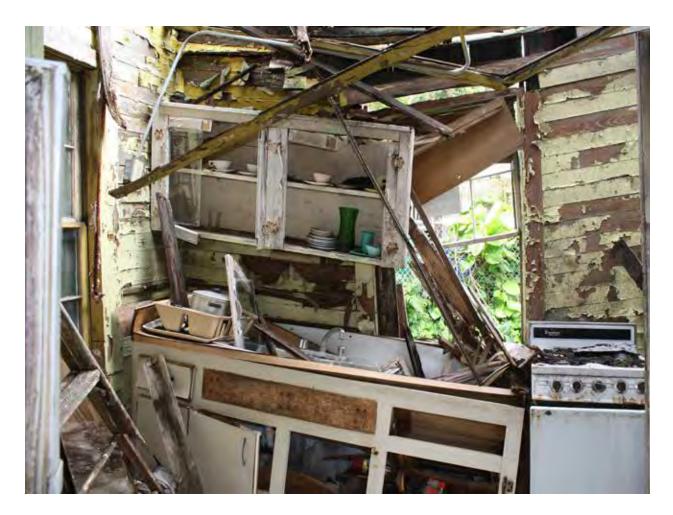

#### **Site Facts**

The buildings located at 1010 and 1012 Olivia Street a contributing resources to the historic district. The twin frame vernacular houses, built circa 1892, have been abandoned and neglected for years. The buildings face the south side of the cemetery and in the past years, they are part of the 911 Watson Street lot. After hurricane Irma, the buildings are on their worst condition ever. The houses have not been condemned by the Chief Building Officer.

#### **Consistency with Guidelines**

The proposed rehabilitation and stabilization of the historic houses on Olivia Street are consistent with all cited guidelines, with the exception of the proposed skylights. The restoration of both houses is necessary, as it will stop the neglect state of these very historic structures. The proposed approach for windows and doors will also comply with specific guidelines for such elements. It is staff's opinion that the revised plans are consistent with the cited guidelines and with the Secretary of the Interior's Standards for Rehabilitation, still staff is concern with the proposed design for the two houses is the proposed skylights are contrary to the cited guidelines as they will be visible from Olivia Street.