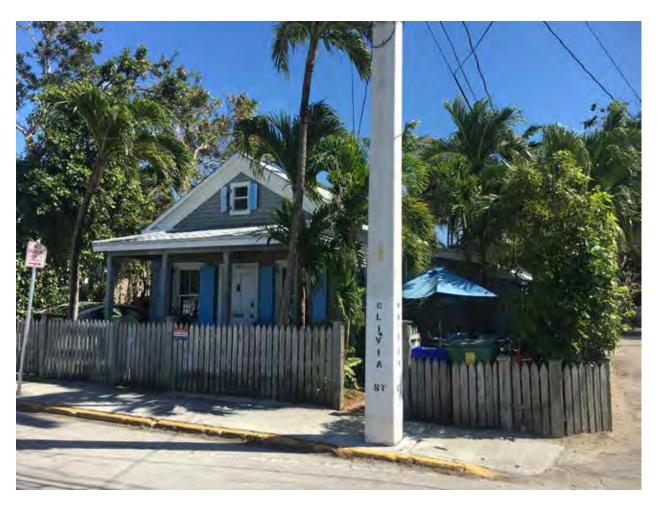

1012 Olivia Street to the left side of the picture. Proposed skylight will be visible from Olivia Street.

1010 Olivia Street right side of the photograph. Proposed skylight will be visible from Olivia Street.

1012 Olivia Street current condition.

1010 Olivia Street.