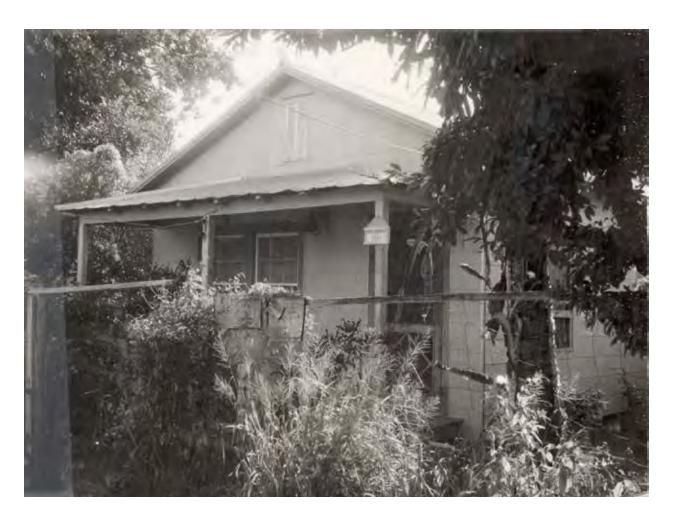

consists of 2 single family dwellings, both having 1 story and tin or slate roofs. The larger dwelling located on the middle of the lot is also indicated to have a 1 story porch. The third structure located on the southeastern corner of the lot is described to be a single story private garage with a shingle roof.



# 1012 & 1010 OLIVIA STREET 911 WATSON STREET

The 1962 Sanborn map shows the addition of a tin or slate roof to 1010 Olivia Street. The Watson Street location shows an addition to the structure located at the north side of the lot now being referred to as 905 Watson Street. The private garage on the southeastern corner of the lot appears to have been removed from the 1962 edition of the map, ie based on the pencil marks.



# PROJECT PHOTOS

# HISTORIC IMAGE 911 WATSON LANE



1965 Photo

# 911 WATSON LANE



Front Façade

The restored front façade of 911 Watson will remain untouched.

# 911 WATSON LANE



It is the intention of the owners to replicate the existing façade of the main house on the proposed garage façade by utilizing the same color palette and distressed wood finish.

# **HISTORIC IMAGE (SURVEY)**

# 911 WATSON STREET



This 4/1/88 (revised 4/23/10 and 6/11/10) survey of 911 Watson Street indicates a carport located at the east corner of the property and a poolhouse/shed structure located on the north corner.

# HISTORIC IMAGE 911 WATSON LANE



Carport structure visible in the 2010 (revised) survey by Isand Surveying Inc. The carport was removed to accomodate the addition designed by Matthew Stratton Archtecture.

# HISTORIC IMAGE 911 WATSON L