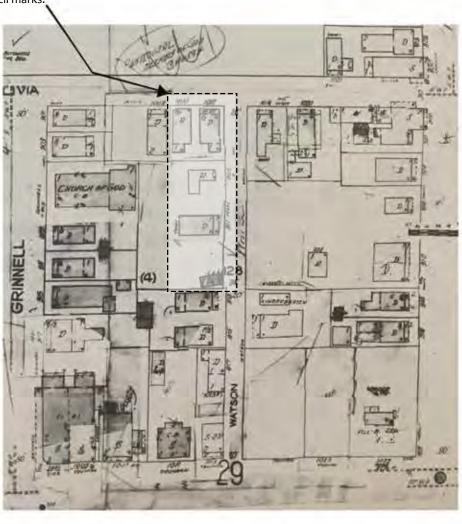

#### **Site Facts**

The buildings located at 1010 and 1012 Olivia Street a contributing resources to the historic district. The twin frame vernacular houses, built circa 1892, have been abandoned and neglected for years. The buildings face the south side of the cemetery and in the past years, they are part of the 911 Watson Street lot. After hurricane Irma, the buildings are on their worst condition ever. The houses have not been condemned by the Chief Building Officer.

The main building located at 911 Watson Street is not included in the survey. In 2012, the principal house was fully renovated. In that phase, new additions were built on the south side of the main house as well as a pool and garden walls. The original approved plans also included an addition towards the north side of the house and behind the Olivia Street houses. At the time of the renovations, the properties on Olivia Street were not part of the lot.