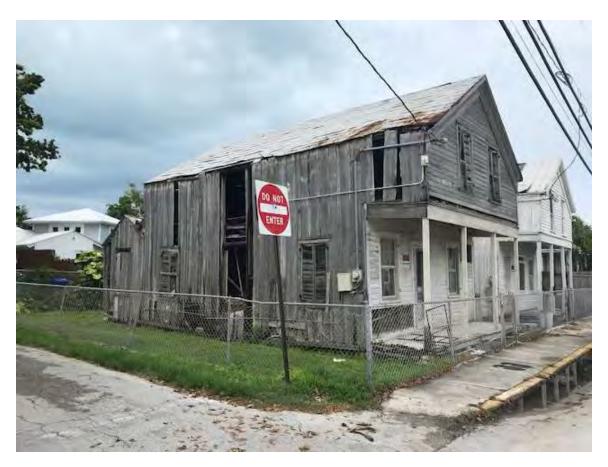

#### **Site Facts**

The buildings located at 1010 and 1012 Olivia Street a contributing resources to the historic district. The twin frame vernacular houses, built circa 1892, have been abandoned and neglected for years. The buildings face the south side of the cemetery and in the past years, they are part of the 911 Watson Street lot. After hurricane Irma, the buildings are on their worst condition ever. The houses have not been condemned by the Chief Building Officer.