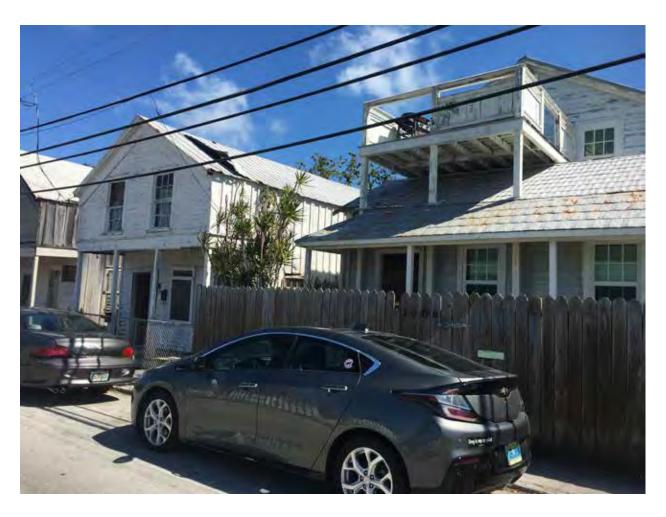

For the Watson Street structure, a new addition is proposed; similar and lower in height of what was originally approved. The revisions proposed a lower addition from the previous submittal. The addition will contain a carport. This house historically used to have a carport on its south side. At the rear yard, an accessory structure and a Jacuzzi are proposed.

The proposed revisions to the attached addition to Watson Street is a more sensitive design to the existing house, as it is lower than the previous submitted design. The addition is attached to the north side of the house, and will be visible from the street. As previously

mentioned, the house used to have a carport that was removed from its site as it was damaging a large tree. The proposed accessory structure and Jacuzzi will be located on the rear yard and not visible from any street and comply with the cited guidelines.