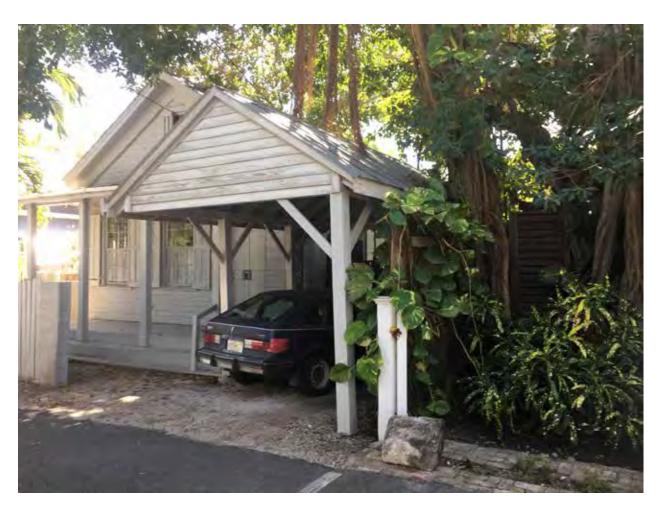

For the Watson Street structure, a new addition is proposed; similar and lower in height of what was originally approved. The revisions proposed a lower addition from the previous submittal. The addition will contain a carport. This house historically used to have a carport on its south side. At the rear yard, an accessory structure and a Jacuzzi are proposed.

mentioned, the house used to have a carport that was removed from its site as it was damaging a large tree. The proposed accessory structure and Jacuzzi will be located on the rear yard and not visible from any street and comply with the cited guidelines.