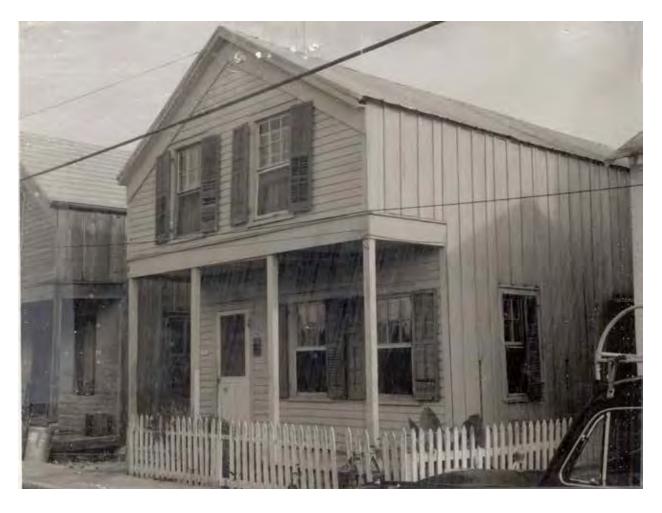

#### **Site Facts**

The buildings located at 1010 and 1012 Olivia Street a contributing resources to the historic district. The twin frame vernacular houses, built circa 1892, have been abandoned and neglected for years. The buildings face the south side of the cemetery and in the past years, they are part of the 911 Watson Street lot. After hurricane Irma, the buildings are on their worst condition ever. The houses have not been condemned by the Chief Building Officer.

1012 Olivia Street current condition.

1010 Olivia Street.