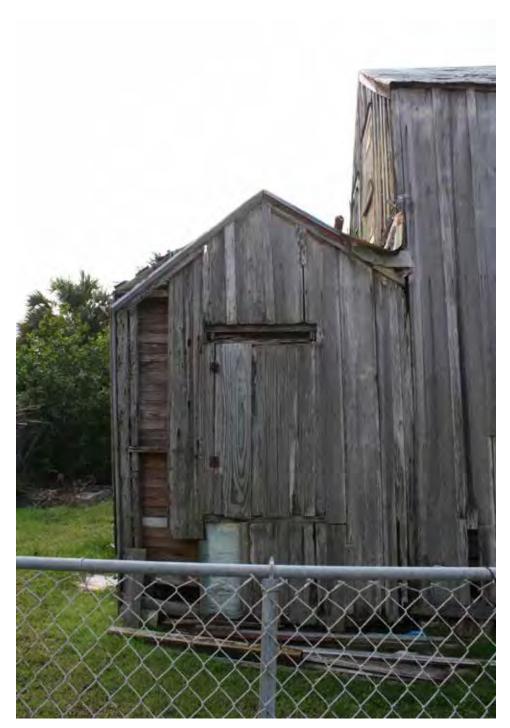

#### **Site Facts**

The buildings located at 1010 and 1012 Olivia Street a contributing resources to the historic district. The twin frame vernacular houses, built circa 1892, have been abandoned and neglected for years. The buildings face the south side of the cemetery and in the past years, they are part of the 911 Watson Street lot. After hurricane Irma, the buildings are on their worst condition ever. The houses have not been condemned by the Chief Building Officer.

1012 Olivia Street current condition.

1010 Olivia Street.