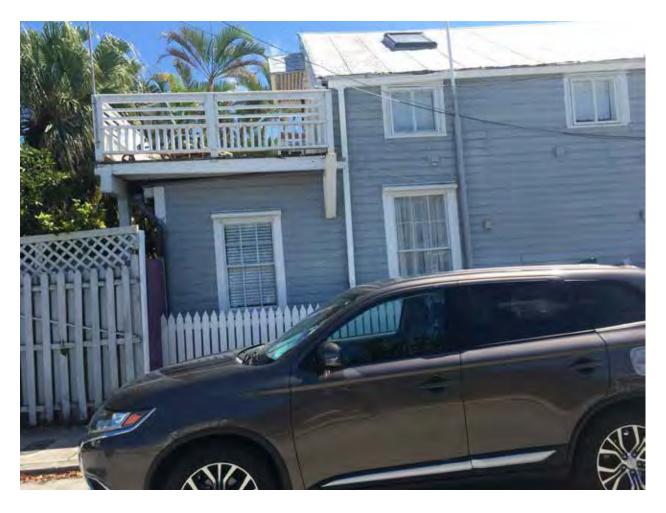

## **Staff Analysis**

In April 24, 2018, the applicant requested to postpone the item after the Commissioners had concerns regarding the proposed design for the renovations of the Olivia Street houses. This report is for the submitted revised plans. The Certificate of Appropriateness in review proposes the rehabilitation of two existing historic houses, a new addition to an existing historic house, an accessory structure, Jacuzzi and site improvements. For the Olivia Street houses the plan includes the restoration/replacement of board and batten siding, restoration of existing historic wood windows, where possible, and new wood windows where the existing windows have surpassed their life. The new revised plans do not include exterior stairs or second floor decks to access the upper floor of the historic houses, as the stairs will be inside of the buildings. The front porches for both houses will be restored. Roof on both houses are to be repaired, and two skylights, one on each house is proposed. At the time of this report, both houses are single family and no application has been submitted for allocation of new units.

The proposed revisions to the attached addition to Watson Street is a more sensitive design to the existing house, as it is lower than the previous submitted design. The addition is attached to the north side of the house, and will be visible from the street. As previously