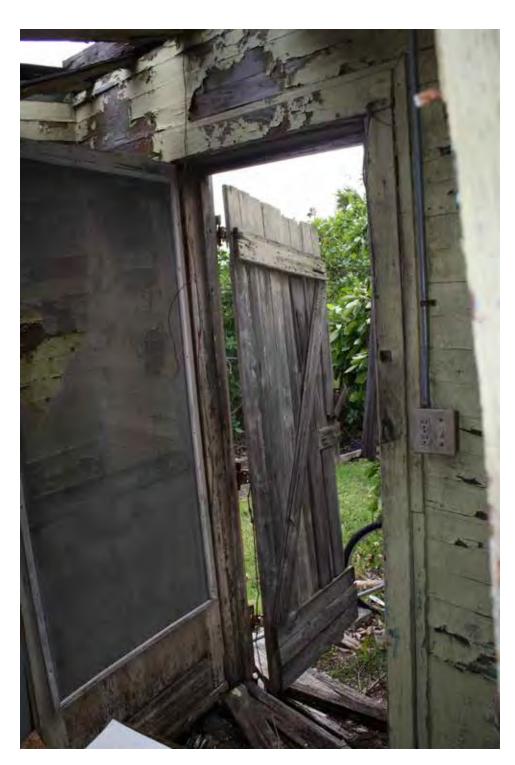

#### **Site Facts**

The buildings located at 1010 and 1012 Olivia Street a contributing resources to the historic district. The twin frame vernacular houses, built circa 1892, have been abandoned and neglected for years. The buildings face the south side of the cemetery and in the past years, they are part of the 911 Watson Street lot. After hurricane Irma, the buildings are on their worst condition ever. The houses have not been condemned by the Chief Building Officer.

## **Staff Analysis**

In April 24, 2018, the applicant requested to postpone the item after the Commissioners had concerns regarding the proposed design for the renovations of the Olivia Street houses. This report is for the submitted revised plans. The Certificate of Appropriateness in review proposes the rehabilitation of two existing historic houses, a new addition to an existing historic house, an accessory structure, Jacuzzi and site improvements. For the Olivia Street houses the plan includes the restoration/replacement of board and batten siding, restoration of existing historic wood windows, where possible, and new wood windows where the existing windows have surpassed their life. The new revised plans do not include exterior stairs or second floor decks to access the upper floor of the historic houses, as the stairs will be inside of the buildings. The front porches for both houses will be restored. Roof on both houses are to be repaired, and two skylights, one on each house is proposed. At the time of this report, both houses are single family and no application has been submitted for allocation of new units.