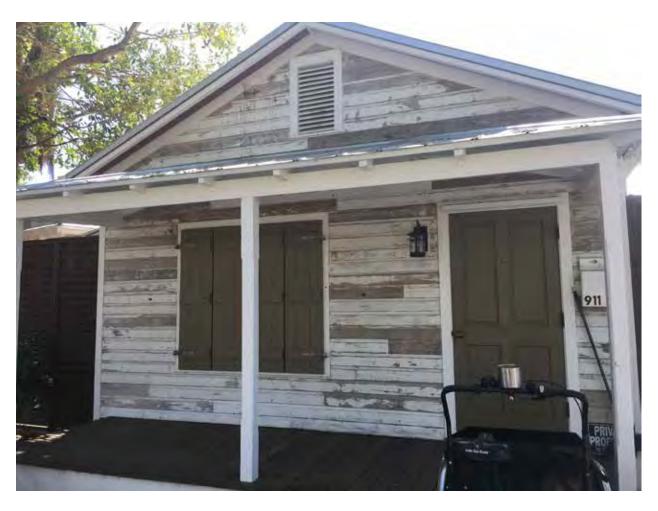

The main building located at 911 Watson Street is not included in the survey. In 2012, the principal house was fully renovated. In that phase, new additions were built on the south side of the main house as well as a pool and garden walls. The original approved plans also included an addition towards the north side of the house and behind the Olivia Street houses. At the time of the renovations, the properties on Olivia Street were not part of the lot.

For the Watson Street structure, a new addition is proposed; similar and lower in height of what was originally approved. The revisions proposed a lower addition from the previous submittal. The addition will contain a carport. This house historically used to have a carport on its south side. At the rear yard, an accessory structure and a Jacuzzi are proposed.

The proposed revisions to the attached addition to Watson Street is a more sensitive design to the existing house, as it is lower than the previous submitted design. The addition is attached to the north side of the house, and will be visible from the street. As previously