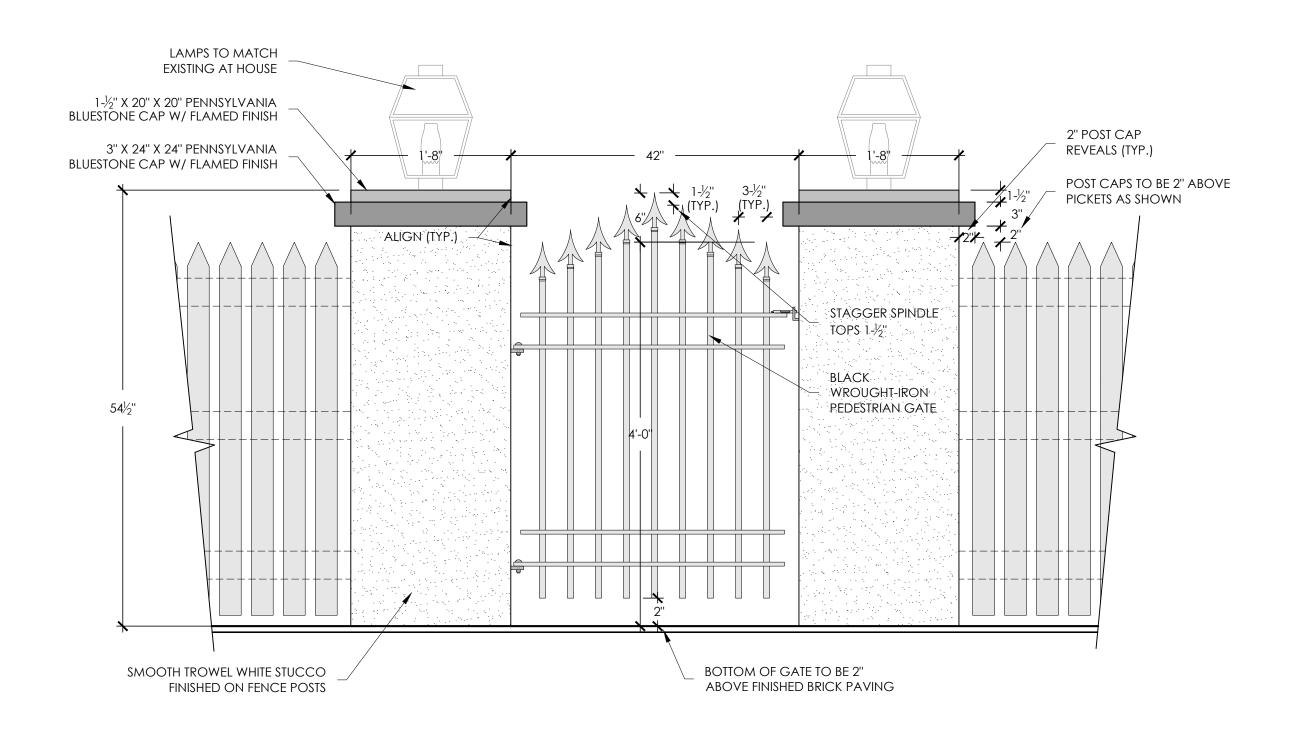

### **Staff Analysis**

This Certificate of Appropriateness proposes an after the fact installation for two fence posts with lights on top. They were built with brick and are proposing to stucco over them. In between the fence posts, a black wrought iron gate is being proposed. The height of the

posts are 4 feet, 10 inches with a total height of 6 feet, 8 inches once the light fixtures are included.

The applicant also repaired part of the historic coral wall that was damaged after Irma by the cleanup crew. The applicant also enclosed the historic driveway opening on Whalton Street

### **Consistency with Guidelines**

The guidelines are clear that fences, posts, and gates "must be compatible with the house and the neighboring structures," (page 41). The guidelines for fencing also state that front fencing is allowed up to 4 feet in height (Guideline 3). The fence posts are 4 feet, 10 inches, and when the light fixtures are included, the total height is 6 feet, 8 inches. Traditionally, wood fences in Key West had wooden gates and fence posts. These fence posts with light fixtures on top are not traditional to Key West, especially the Casa Marina area. The applicant has supplied many photos of different fences that include taller posts for entryways and driveways, but most of those are either