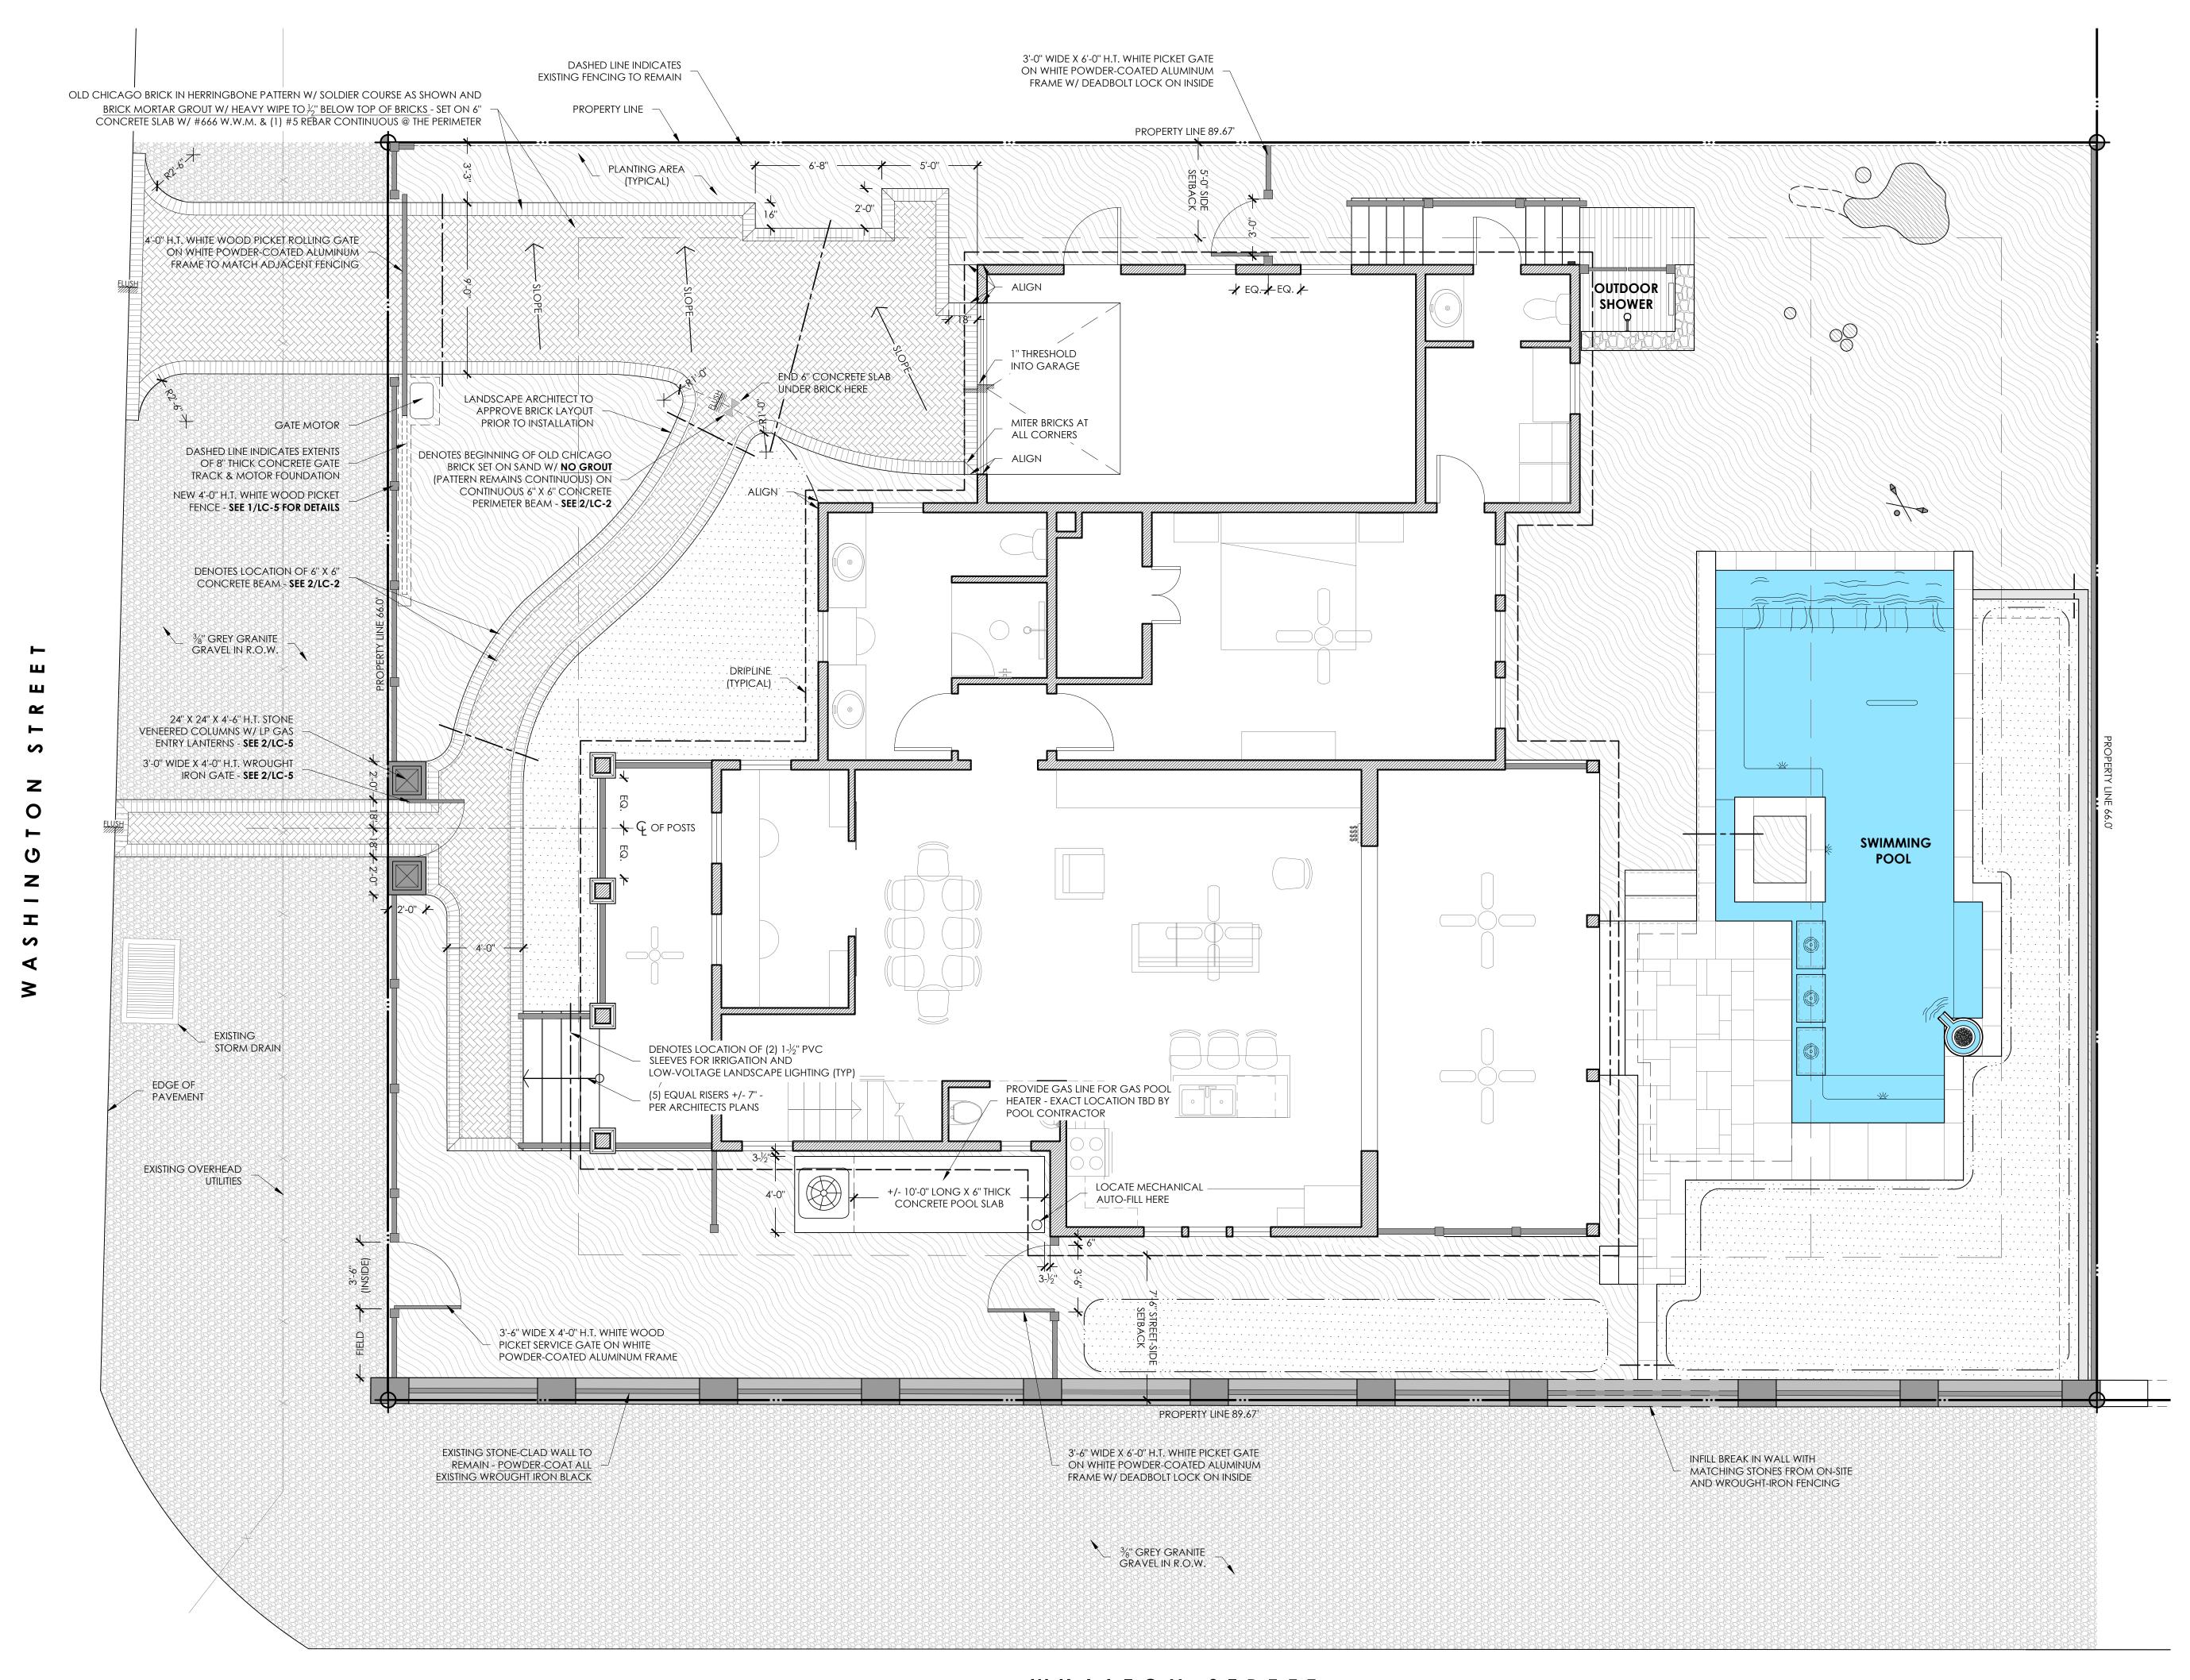

### **Description of Work:**

After-the-Fact application for front fence, repairs to existing masonry fence, and new paved driveway and walkway on city's right-of-way. <u>After-the-fact enclosure of the historic driveway opening with coral rock.</u>

### **Site Facts:**

Located at the corner of Whalton and Washington Streets, the property was a vacant lot for a very long time, until a house was constructed in 2017. The house was approved by HARC in 2016. While the house was under construction, the contractor exceeded the scope of the approved work and constructed two light posts on the front walkway, as well as installed pavers in the driveway and walkway in the city's right-of-way.

Bricks were installed in the right-of-way for the driveway and entryway walkway.

The pavers in the right-of-way are brick and do not detract from the historic district. Many nearby houses have brick pavers that extend into the right-of-way.

Staff finds that the proposed fence posts and gate and the enclosure of the historic driveway opening on Whalton Street inconsistent with the guidelines, as they are not compatible with the neighboring structures. The type of fence with light fixtures is not traditional to Key West, and the historic driveway opening should be retained with a wooden gate.