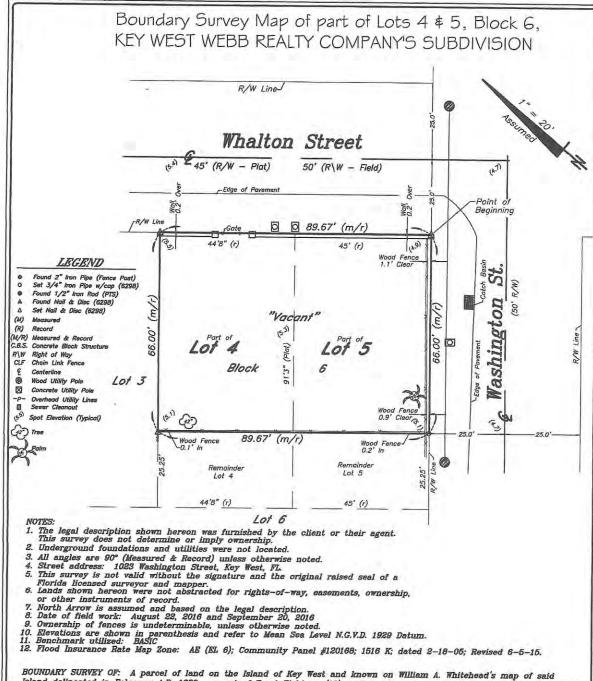

BOUNDARY SURVEY OF: A parcel of land on the Island of Key West and known on William A. Whitehead's map of said Island delineated in February A.D. 1829, as part of Tract Eighteen (18), and is now more particularly known and described as part of Lots Four (4) and Five (5) of Bilock Six (6) of said Tract Eighteen (18), made by the Webb Realty Company and recorded in Plat Book 1, Page 42, of the Public Records of Monroe County, Florida, said parcel being more particularly described by metes and bounds as follows: BEGIN at the intersection of the Northwesterly right of way line of Washington Street with the Southwesterly right of way line of Whalton Street and run thence Northwesterly along the Southwesterly right of way line of Whalton Street for a distance of 89.67 feet to the Northwesterly corner of said Lot 4; thence Southwesterly and at right angles along the Northwesterly boundary line of the said Lot 4 for a distance of 68.00 feet; thence Southeasterly and at right angles for a distance of 68.7 feet to the Northwesterly right of way line of the said Washington Street; thence Northeasterly and at right angles along the said Washington Street for a distance of 66.00 feet, back to the Point of Beginning.

BOUNDARY SURVEY FOR: Randy D. Lindholm & Donna L. Lindholm; Sanchez & Ashby, P.A.; Chicago Title Insurance Company;

I HEREBY CERTIFY that this survey was made under my responsible charge and meets the Standard of Practice as set forth by the Florida Board of Professional Surveyors & Mappers in Chapter 5J-17, Florida Administrative Code, pursuant to Section 472.027, Florida Statutes.

J. LYNN O'FLYNN, INC.

J. Lynn O'Flynn, PSM Florida Reg. #6298 August 23, 2016

THIS SURVEY IS NOT ASSIGNABLE

J. LYNN O'FLYNN, Inc. ol Surveyor & Mapper PSM #8298 3430 Duck Ave., Key West, FL 33040 (305) 296-7422 FAX (305) 296-2244

Revised 9/1/16 Changed address Revised 9/20/18 add elevations and trees