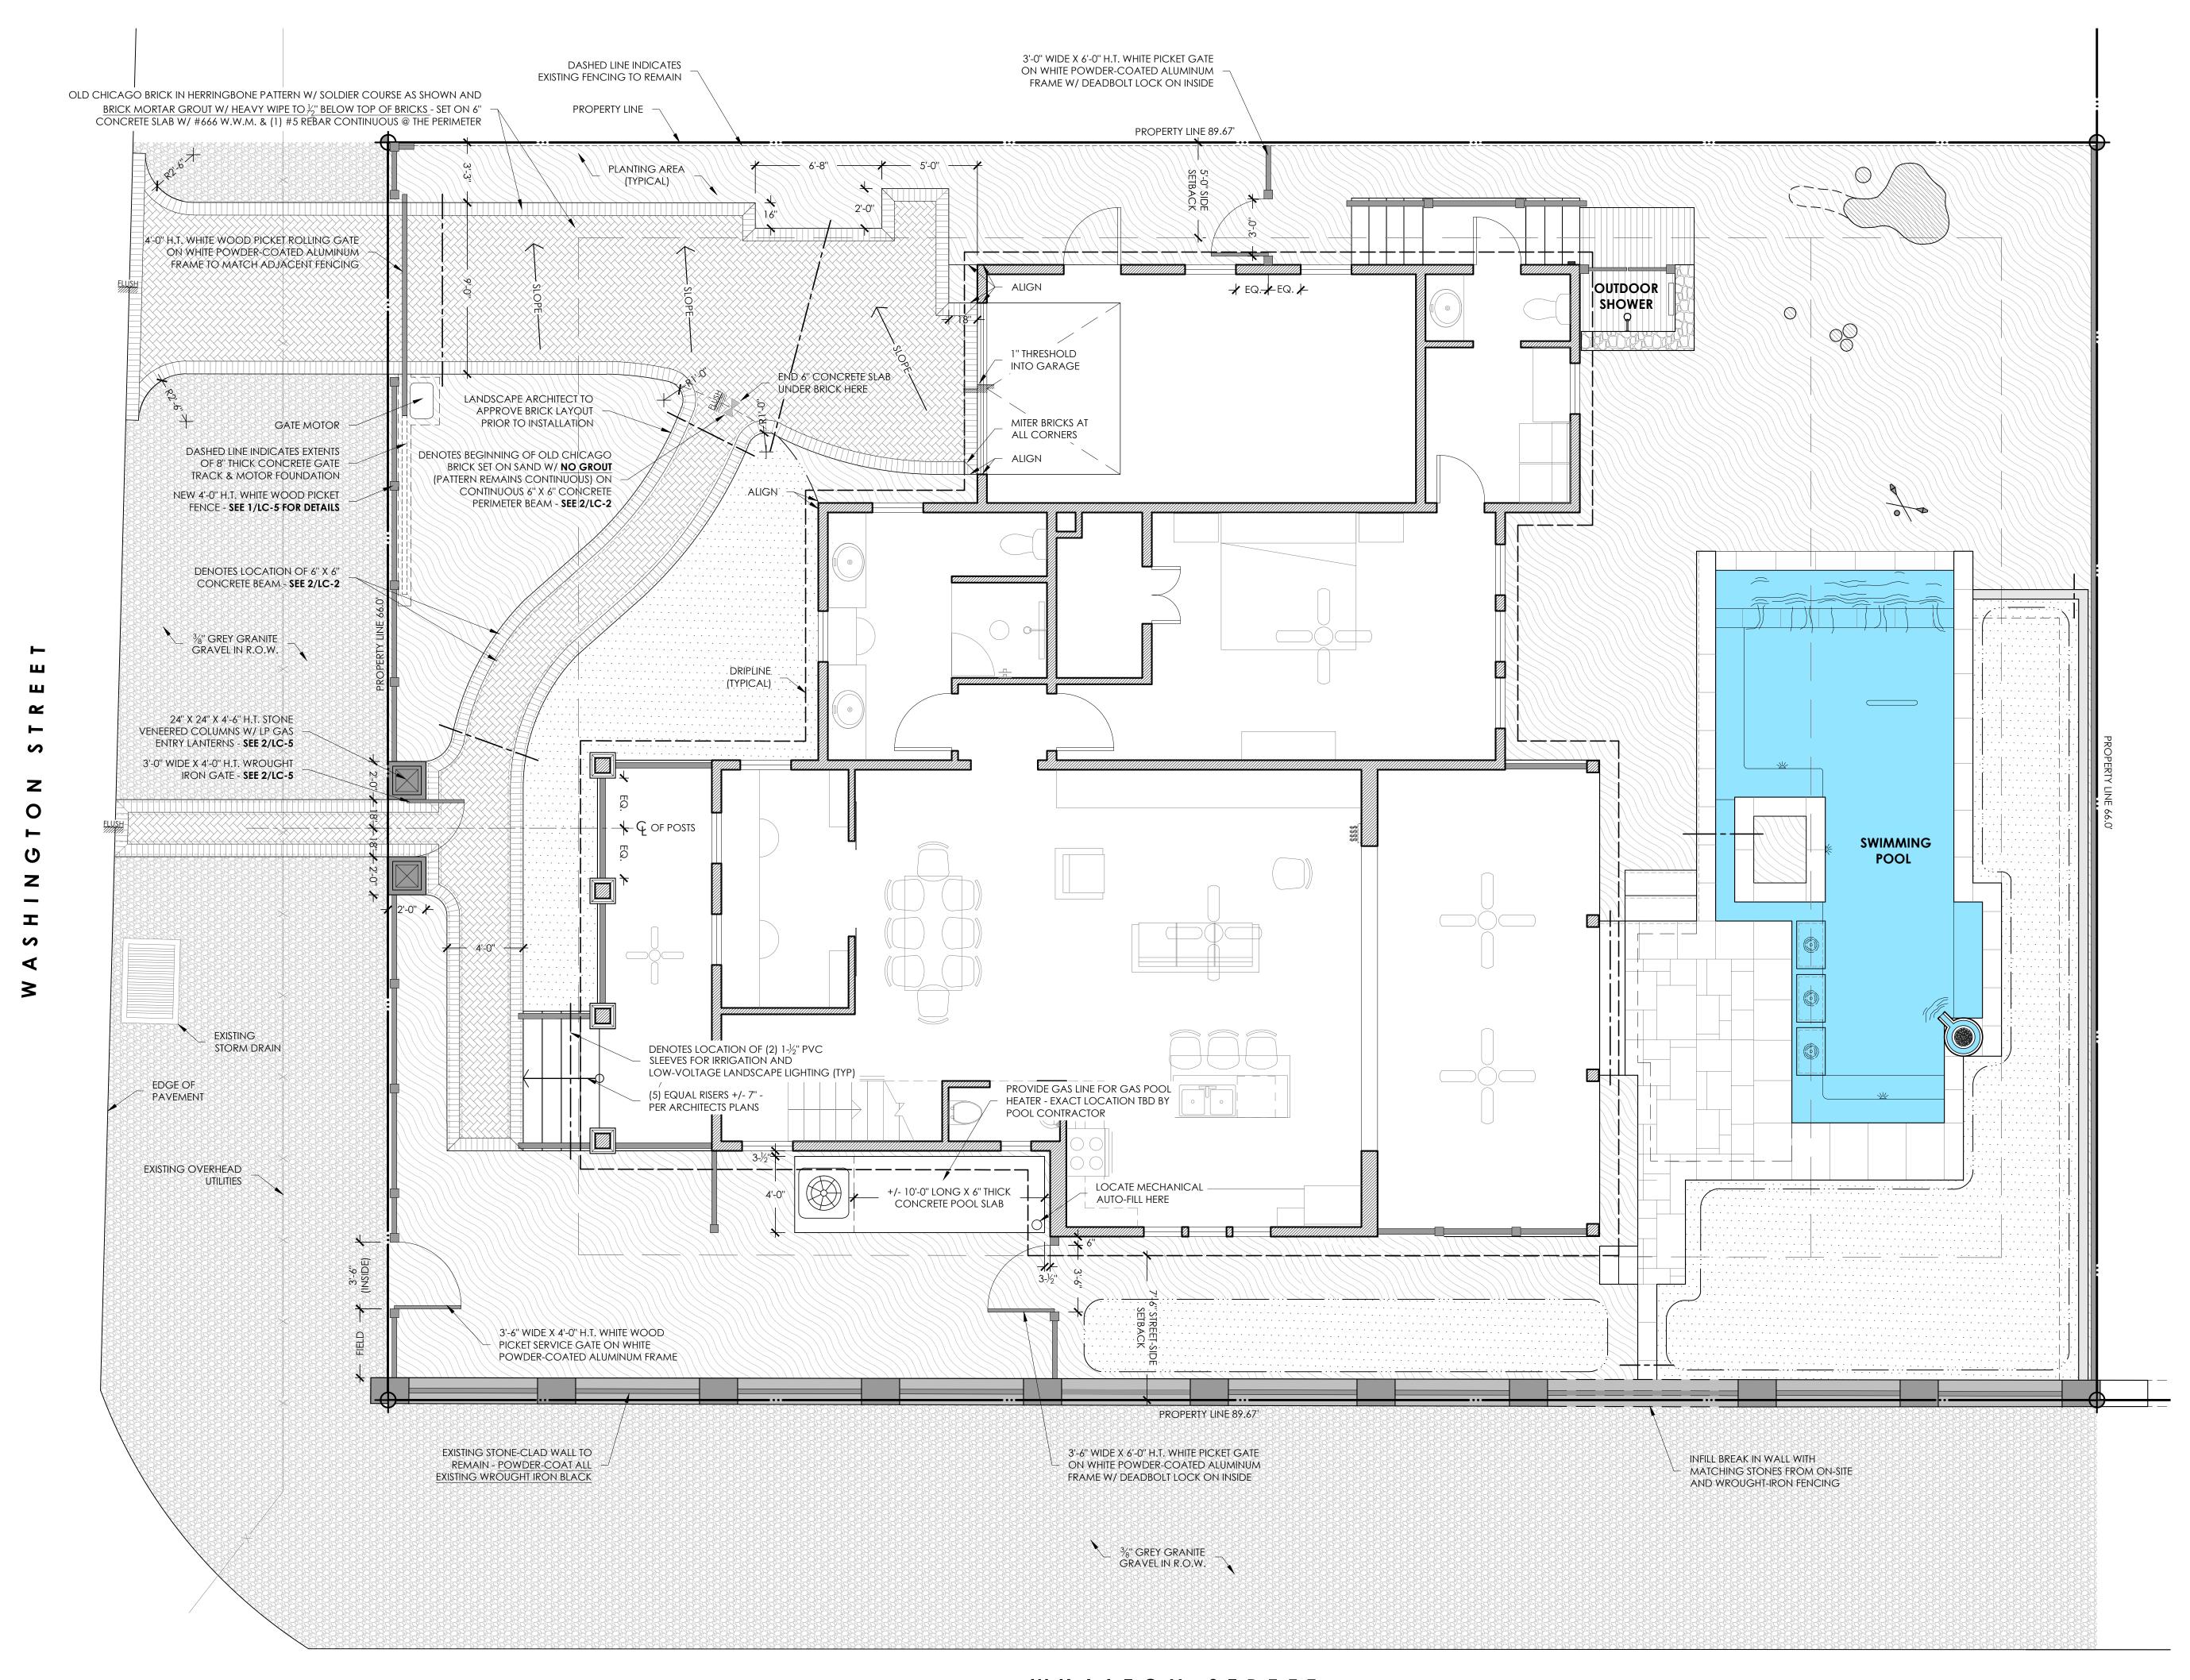

### **Description of Work:**

After-the-Fact application for front fence, repairs to existing masonry fence, and new paved driveway and walkway on city's right-of-way. <u>After-the-fact enclosure of the historic driveway opening with coral rock.</u>

### **Site Facts:**

Located at the corner of Whalton and Washington Streets, the property was a vacant lot for a very long time, until a house was constructed in 2017. The house was approved by HARC in 2016. While the house was under construction, the contractor exceeded the scope of the approved work and constructed two light posts on the front walkway, as well as installed pavers in the driveway and walkway in the city's right-of-way.

### **Staff Analysis**

This Certificate of Appropriateness proposes an after the fact installation for two fence posts with lights on top. They were built with brick and are proposing to stucco over them. In between the fence posts, a black wrought iron gate is being proposed. The height of the

posts are 4 feet, 10 inches with a total height of 6 feet, 8 inches once the light fixtures are included.

The applicant also repaired part of the historic coral wall that was damaged after Irma by the cleanup crew. The applicant also enclosed the historic driveway opening on Whalton Street

Bricks were installed in the right-of-way for the driveway and entryway walkway.

### **Consistency with Guidelines**

The guidelines are clear that fences, posts, and gates "must be compatible with the house and the neighboring structures," (page 41). The guidelines for fencing also state that front fencing is allowed up to 4 feet in height (Guideline 3). The fence posts are 4 feet, 10 inches, and when the light fixtures are included, the total height is 6 feet, 8 inches. Traditionally, wood fences in Key West had wooden gates and fence posts. These fence posts with light fixtures on top are not traditional to Key West, especially the Casa Marina area. The applicant has supplied many photos of different fences that include taller posts for entryways and driveways, but most of those are either

The application also covers the repair to the historic coral wall, as well as the enclosure of the old driveway with new coral rock. While the wall was damaged by crews after Irma, the repairs were necessary. The enclosure on the other hand lacks the craftsmanship of the original wall. It is glaring that it is not original, especially as the opening is wider than the rest of the wall. The historic opening should have been retained, so that it was obvious that it was the original driveway.

The pavers in the right-of-way are brick and do not detract from the historic district. Many nearby houses have brick pavers that extend into the right-of-way.

Staff finds that the proposed fence posts and gate and the enclosure of the historic driveway opening on Whalton Street inconsistent with the guidelines, as they are not compatible with the neighboring structures. The type of fence with light fixtures is not traditional to Key West, and the historic driveway opening should be retained with a wooden gate.