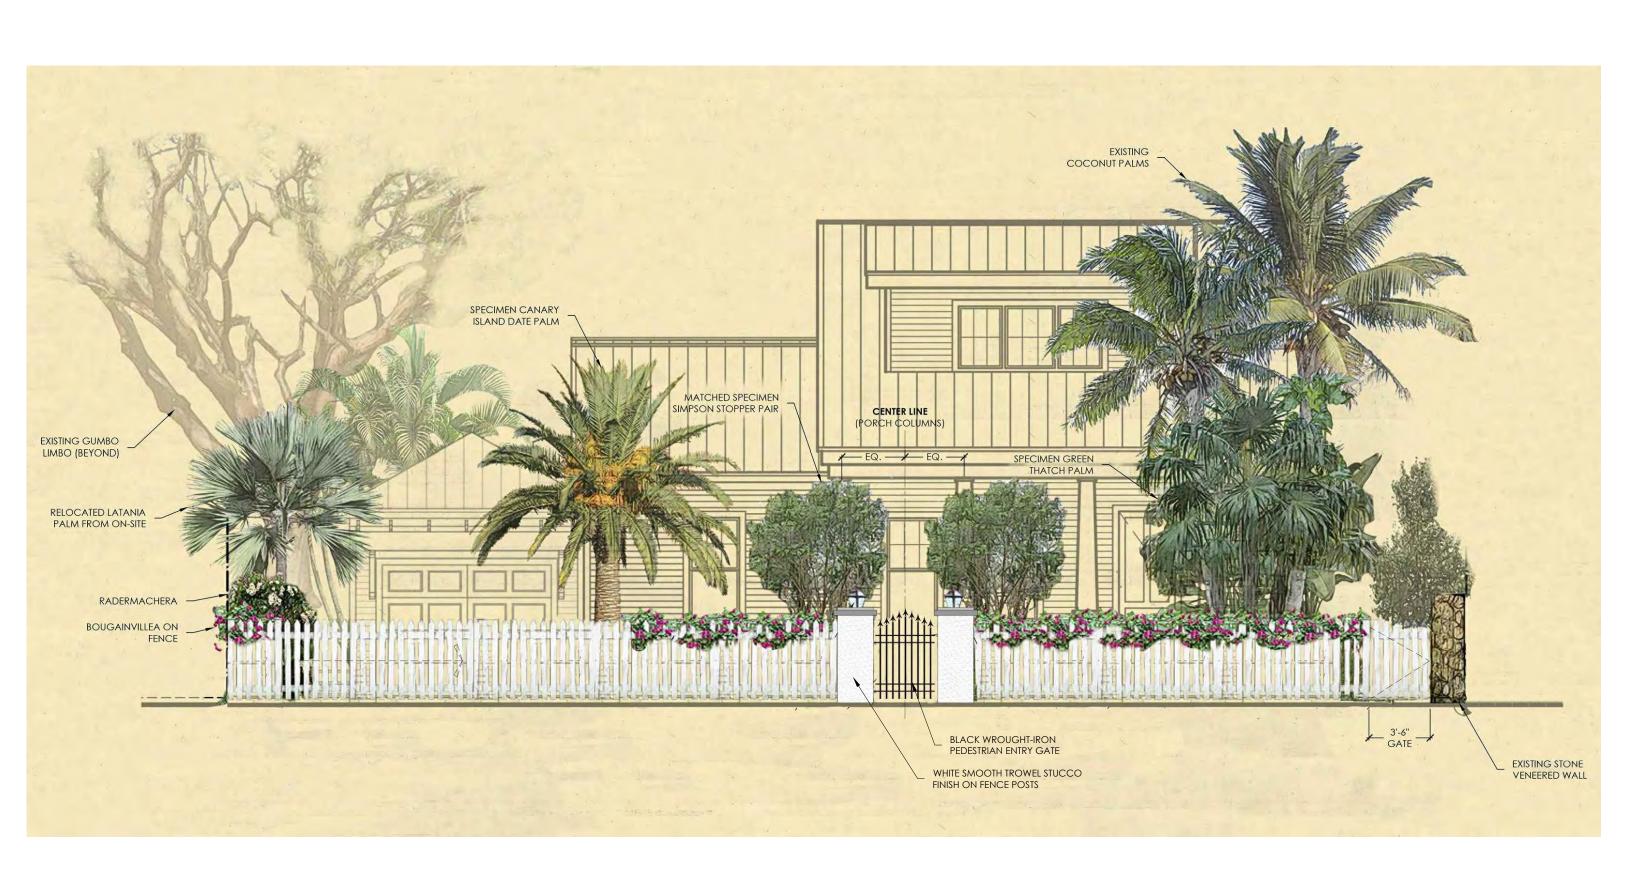

### **Consistency with Guidelines**

The guidelines are clear that fences, posts, and gates "must be compatible with the house and the neighboring structures," (page 41). The guidelines for fencing also state that front fencing is allowed up to 4 feet in height (Guideline 3). The fence posts are 4 feet, 10 inches, and when the light fixtures are included, the total height is 6 feet, 8 inches. Traditionally, wood fences in Key West had wooden gates and fence posts. These fence posts with light fixtures on top are not traditional to Key West, especially the Casa Marina area. The applicant has supplied many photos of different fences that include taller posts for entryways and driveways, but most of those are either

- 1) Not taken in the Casa Marina area
- 2) Are fences that are masonry and/or historic, or
- 3) Were not appropriate to begin with and probably were not approved by HARC. The Casa Marina area contains less than a handful of these fence post types. The proposed wrought iron gate is even more unusual, as it is a mixture of materials that is atypical to the Casa Marina area and the Key West Historic District in general.