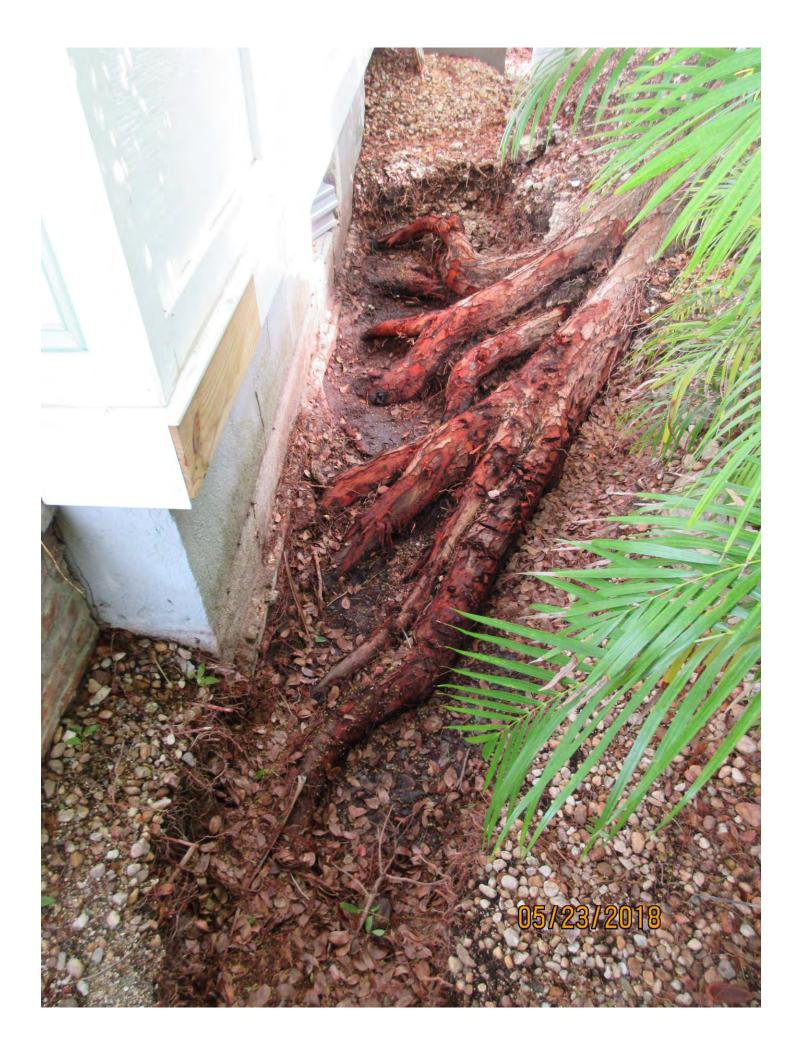

Tree Species: Mahogany (Swietenia mahagoni)

March 8, 2018 inspection of exposed root of tree at neighbor's property (2509 Seidenberg).

Diameter: 23.5"

Location: 40% (close to property line, roots impacting structure)

Species: 100% (on protected tree list)

Condition: 80% (healthy tree-has been maintained)

Total Average Value = 73%

Value x Diameter = 17.1 replacement caliper inches

I have been to this property numerous times evaluating the tree. Looking at the exposed root systems on both sides of the tree indicates that root pruning is not an option as too many of the main structural roots of the tree would need to be cut to help alleviate the issues with the foundation and sewer lines. Cutting that many roots would de-stabilize the tree and cause a potential safety issue.

Updated: 02/22/2014

DEAR COMMISSIONERS. O ADDRESS 2505 SEIDENBERG AVE. It is with great angst that I have to request a permit to remove a Mahogany tree located directly next to our porched which is 9/50 attached to the side entrance of our home. Believe the tree was planted by previous tenants when property was a renTAL. Unfortunately they had no Knowledge perhaps of the type of tree and how Large it would grow. We have exposed the rooms to show they gre Lifting the porch and have caused some cracking to the concrete blocks. My husband has numerous times taken the screen Door off to be shaved down so we can shut proper, Due TO FLOOR on porch being raised. Our neighbors Have great concern after Digging if will not their Driveway that OVER

for the ROOTS TO Reach the FOUNDATION of their ACTUAL HOME and also the sewer pipes which are also placed through the Universey Tree shifted so much During IRM9 that my husband fell through a small hole near base of thee. Our neighbor is also voicing concern and fear that the tree will FALL on their home with great damage to home. SAid Tree is LOCATED inbetween our Two Homes. Have had tree trimmed many times with hopes of the growth to eventually STOP. NOT the case. This is not a request taken LiGHTLy and WILL entail a great DeAL of money. My Husband also wants to sque a Large portion of the tree which can be repurposed into furniture etc. Keep doing a great job of educating the public of proper placement of shade trees. Thank-you for you shade the this necessor. Consideration of this necessary borch Peters removal to save our Homes. Our Poton