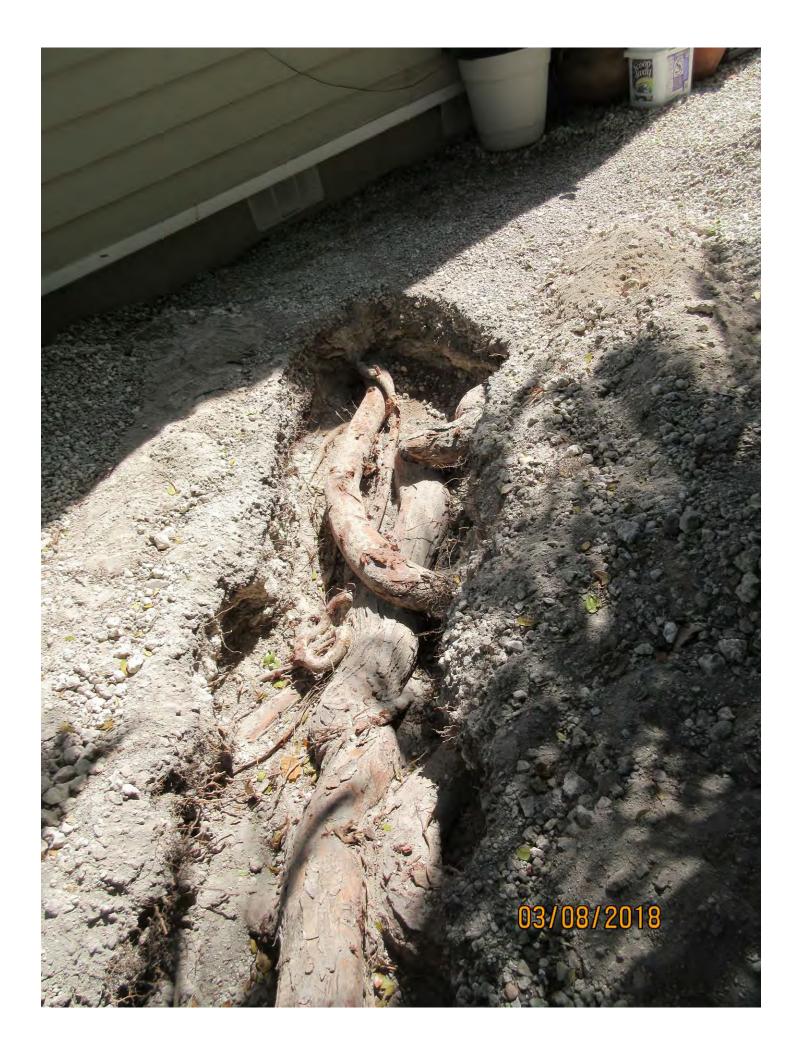

Tree Species: Mahogany (Swietenia mahagoni)

March 8, 2018 inspection of exposed root of tree at neighbor's property (2509 Seidenberg).

Diameter: 23.5"

Location: 40% (close to property line, roots impacting structure)

Species: 100% (on protected tree list)

Condition: 80% (healthy tree-has been maintained)

Total Average Value = 73%

Value x Diameter = 17.1 replacement caliper inches

I have been to this property numerous times evaluating the tree. Looking at the exposed root systems on both sides of the tree indicates that root pruning is not an option as too many of the main structural roots of the tree would need to be cut to help alleviate the issues with the foundation and sewer lines. Cutting that many roots would de-stabilize the tree and cause a potential safety issue.