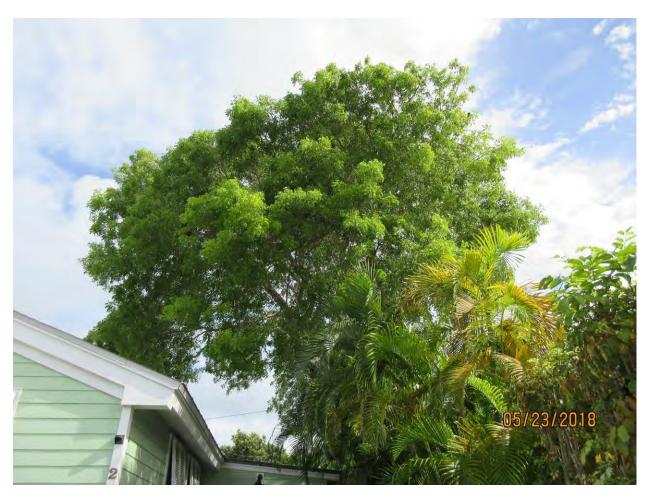

## **STAFF REPORT**

DATE: May 30, 2018

RE: 2505 Seidenberg Avenue (permit application # T18-9036)

FROM: Karen DeMaria, City of Key West Urban Forestry Manager

An application was received requesting the removal of **(1) Mahogany tree**. A site inspection was done and documented the following:

Tree Species: Mahogany (Swietenia mahagoni)

March 8, 2018 inspection of exposed root of tree at neighbor's property (2509 Seidenberg).

Diameter: 23.5"

Location: 40% (close to property line, roots impacting structure)