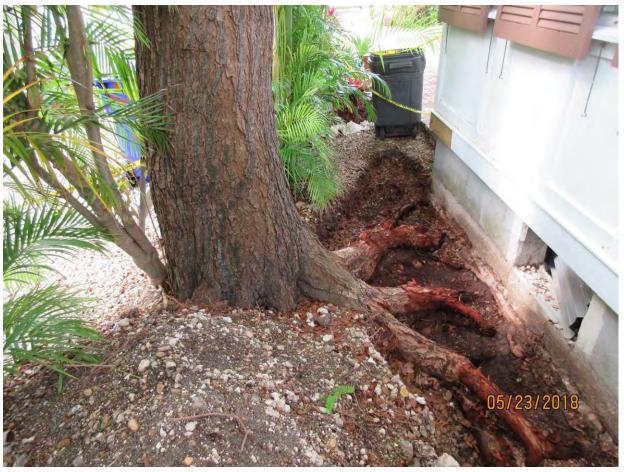

Tree Species: Mahogany (Swietenia mahagoni)

March 8, 2018 inspection of exposed root of tree at neighbor's property (2509 Seidenberg).

Diameter: 23.5"

Location: 40% (close to property line, roots impacting structure)

Species: 100% (on protected tree list)

Condition: 80% (healthy tree-has been maintained)

Total Average Value = 73%

Value x Diameter = 17.1 replacement caliper inches

I have been to this property numerous times evaluating the tree. Looking at the exposed root systems on both sides of the tree indicates that root pruning is not an option as too many of the main structural roots of the tree would need to be cut to help alleviate the issues with the foundation and sewer lines. Cutting that many roots would de-stabilize the tree and cause a potential safety issue.