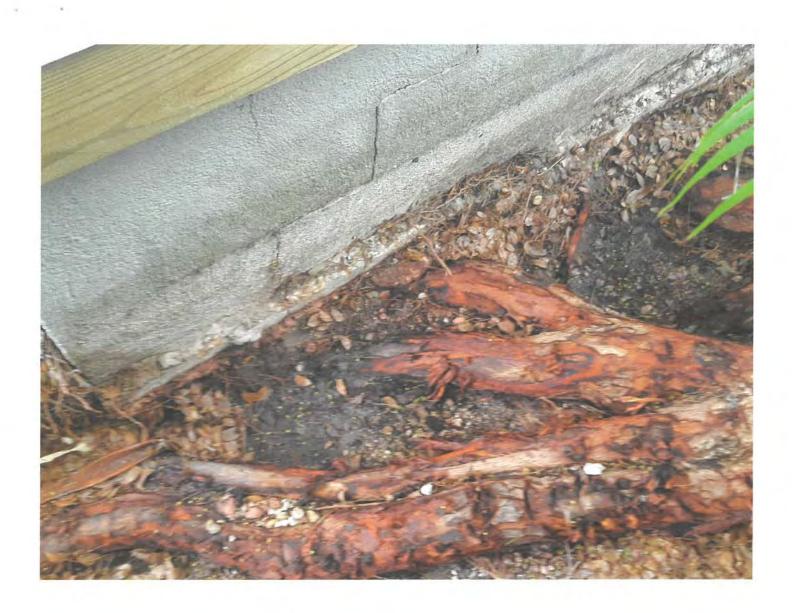

Tree Species: Mahogany (Swietenia mahagoni)

March 8, 2018 inspection of exposed root of tree at neighbor's property (2509 Seidenberg).

Diameter: 23.5"

Location: 40% (close to property line, roots impacting structure)

Species: 100% (on protected tree list)

Condition: 80% (healthy tree-has been maintained)

Total Average Value = 73%

Value x Diameter = 17.1 replacement caliper inches

I have been to this property numerous times evaluating the tree. Looking at the exposed root systems on both sides of the tree indicates that root pruning is not an option as too many of the main structural roots of the tree would need to be cut to help alleviate the issues with the foundation and sewer lines. Cutting that many roots would de-stabilize the tree and cause a potential safety issue.