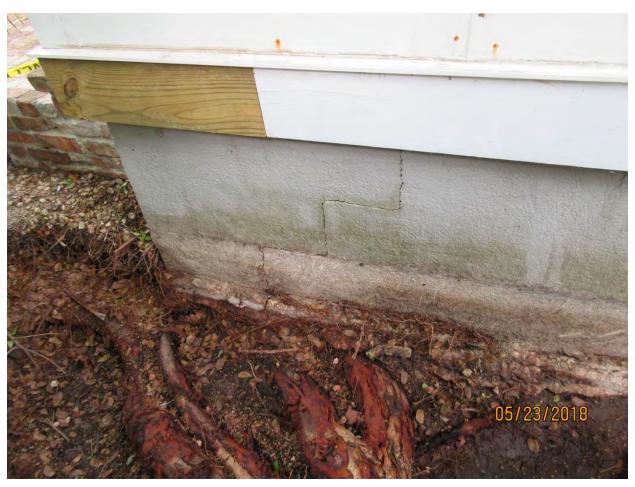

Tree Species: Mahogany (Swietenia mahagoni)

March 8, 2018 inspection of exposed root of tree at neighbor's property (2509 Seidenberg).

Diameter: 23.5"

Location: 40% (close to property line, roots impacting structure)

Species: 100% (on protected tree list)

Condition: 80% (healthy tree-has been maintained)

Total Average Value = 73%

Value x Diameter = 17.1 replacement caliper inches

I have been to this property numerous times evaluating the tree. Looking at the exposed root systems on both sides of the tree indicates that root pruning is not an option as too many of the main structural roots of the tree would need to be cut to help alleviate the issues with the foundation and sewer lines. Cutting that many roots would de-stabilize the tree and cause a potential safety issue.