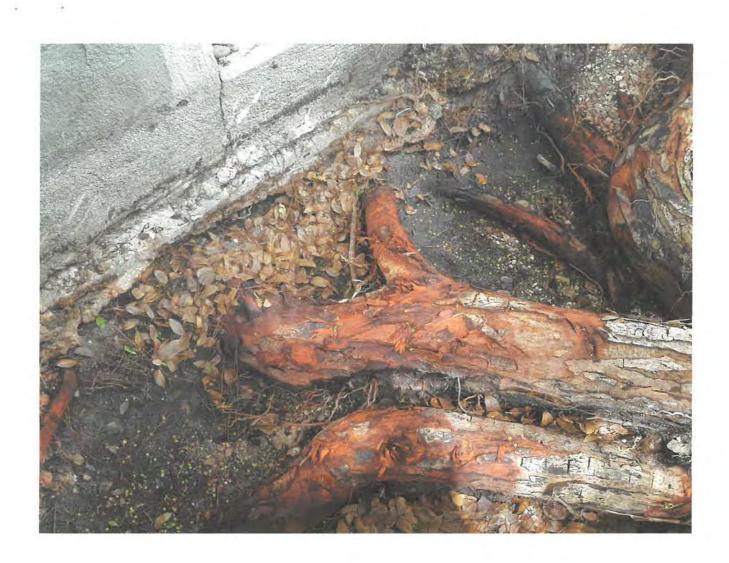

Tree Species: Mahogany (Swietenia mahagoni)

March 8, 2018 inspection of exposed root of tree at neighbor's property (2509 Seidenberg).

Diameter: 23.5"

Location: 40% (close to property line, roots impacting structure)

Species: 100% (on protected tree list)

Condition: 80% (healthy tree-has been maintained)

Total Average Value = 73%

Value x Diameter = 17.1 replacement caliper inches

I have been to this property numerous times evaluating the tree. Looking at the exposed root systems on both sides of the tree indicates that root pruning is not an option as too many of the main structural roots of the tree would need to be cut to help alleviate the issues with the foundation and sewer lines. Cutting that many roots would de-stabilize the tree and cause a potential safety issue.