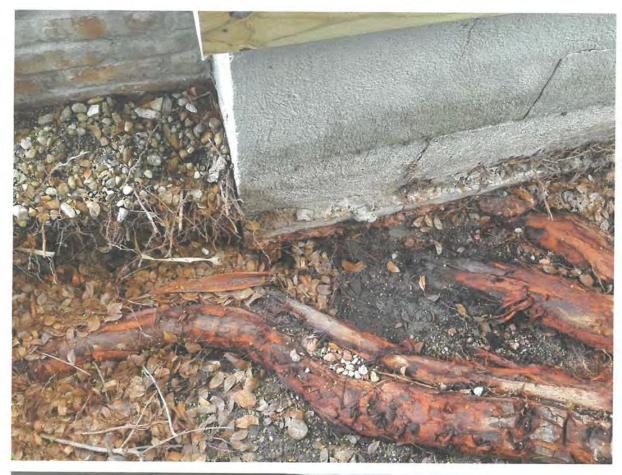

Tree Species: Mahogany (Swietenia mahagoni)

March 8, 2018 inspection of exposed root of tree at neighbor's property (2509 Seidenberg).

Diameter: 23.5"

Location: 40% (close to property line, roots impacting structure)

Species: 100% (on protected tree list)

Condition: 80% (healthy tree-has been maintained)

Total Average Value = 73%

Value x Diameter = 17.1 replacement caliper inches

I have been to this property numerous times evaluating the tree. Looking at the exposed root systems on both sides of the tree indicates that root pruning is not an option as too many of the main structural roots of the tree would need to be cut to help alleviate the issues with the foundation and sewer lines. Cutting that many roots would de-stabilize the tree and cause a potential safety issue.

Updated: 02/22/2014

DEAR COMMISSIONERS. O ADDRESS 2505 SEIDENBERG AVE. It is with great angst that I have to request a permit to remove a Mahogany tree located directly next to our porched which is 9/50 attached to the side entrance of our home. Believe the tree was planted by previous tenants when property was a renTAL. Unfortunately they had no Knowledge perhaps of the type of tree and how Large it would grow. We have exposed the rooms to show they gre Lifting the porch and have caused some cracking to the concrete blocks. My husband has numerous times taken the screen Door off to be shaved down so we can shut proper, Due TO FLOOR on porch being raised. Our neighbors Have great concern after Digging if will not their Driveway that OVER

for the ROOTS TO Reach the FOUNDATION of their ACTUAL HOME and also the sewer pipes which are also placed through the Universey Tree shifted so much During IRM9 that my husband fell through a small hole near base of thee. Our neighbor is also voicing concern and fear that the tree will FALL on their home with great damage to home. SAid Tree is LOCATED inbetween our Two Homes. Have had tree trimmed many times with hopes of the growth to eventually STOP. NOT the case. This is not a request taken LiGHTLy and WILL entail a great DeAL of money. My Husband also wants to sque a Large portion of the tree which can be repurposed into furniture etc. Keep doing a great job of educating the public of proper placement of shade trees. Thank-you for you shade the this necessor. Consideration of this necessary borch Peters removal to save our Homes. Our Poton