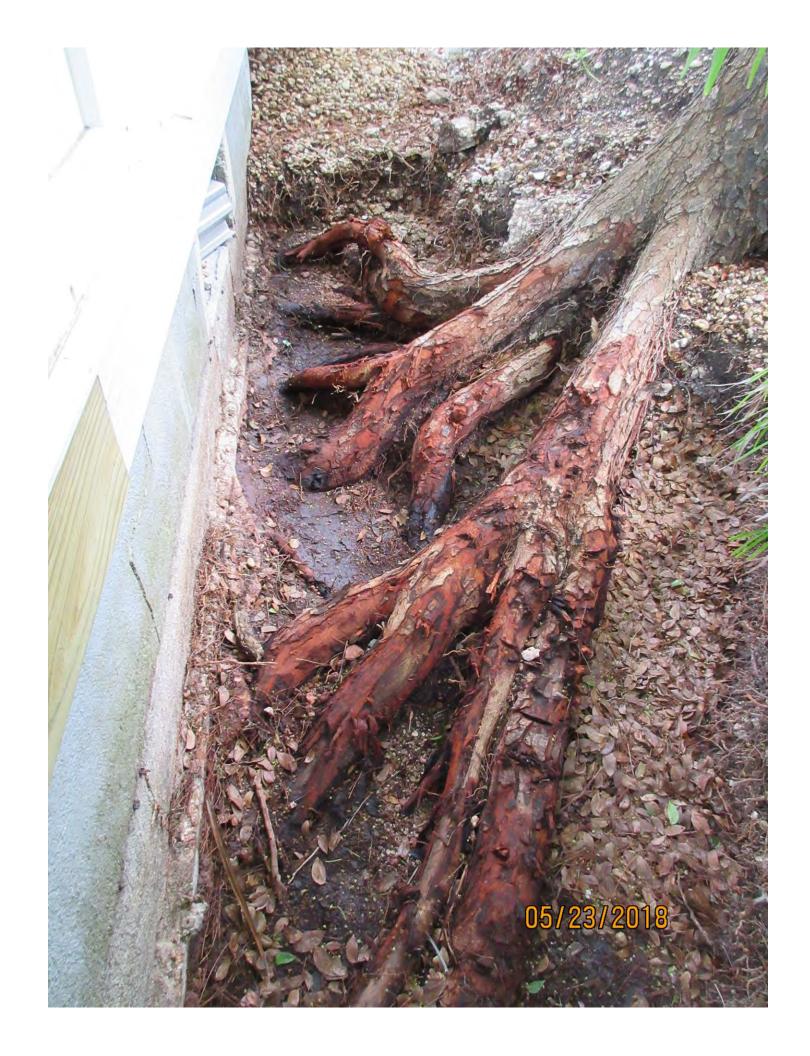

Tree Species: Mahogany (Swietenia mahagoni)

March 8, 2018 inspection of exposed root of tree at neighbor's property (2509 Seidenberg).

Diameter: 23.5"

Location: 40% (close to property line, roots impacting structure)

Species: 100% (on protected tree list)

Condition: 80% (healthy tree-has been maintained)

Total Average Value = 73%

Value x Diameter = 17.1 replacement caliper inches

I have been to this property numerous times evaluating the tree. Looking at the exposed root systems on both sides of the tree indicates that root pruning is not an option as too many of the main structural roots of the tree would need to be cut to help alleviate the issues with the foundation and sewer lines. Cutting that many roots would de-stabilize the tree and cause a potential safety issue.

Updated: 02/22/2014

DEAR COMMISSIONERS. O ADDRESS 2505 SEIDENBERG AVE. It is with great angst that I have to request a permit to remove a Mahogany tree located directly next to our porched which is 9/50 attached to the side entrance of our home. Believe the tree was planted by previous tenants when property was a renTAL. Unfortunately they had no Knowledge perhaps of the type of tree and how Large it would grow. We have exposed the rooms to show they gre Lifting the porch and have caused some cracking to the concrete blocks. My husband has numerous times taken the screen Door off to be shaved down so we can shut proper, Due TO FLOOR on porch being raised. Our neighbors Have great concern after Digging if will not their Driveway that OVER

for the ROOTS TO Reach the FOUNDATION of their ACTUAL HOME and also the sewer pipes which are also placed through the Universey Tree shifted so much During IRM9 that my husband fell through a small hole near base of thee. Our neighbor is also voicing concern and fear that the tree will FALL on their home with great damage to home. SAid Tree is LOCATED inbetween our Two Homes. Have had tree trimmed many times with hopes of the growth to eventually STOP. NOT the case. This is not a request taken LiGHTLy and WILL entail a great DeAL of money. My Husband also wants to sque a Large portion of the tree which can be repurposed into furniture etc. Keep doing a great job of educating the public of proper placement of shade trees. Thank-you for you shade the this necessor. Consideration of this necessary borch Peters removal to save our Homes. Our Poton