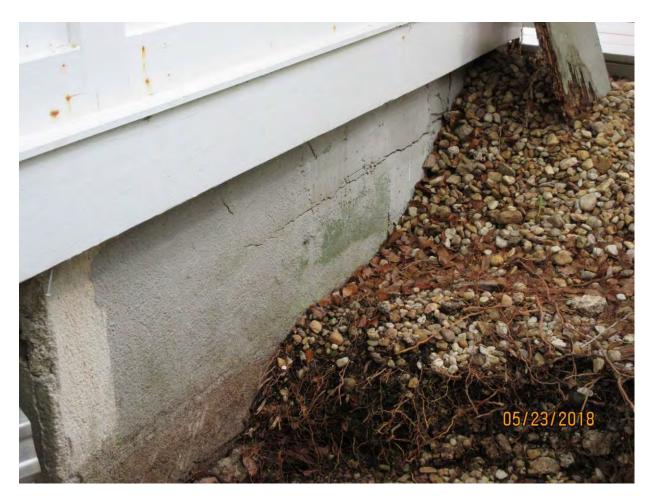

Tree Species: Mahogany (Swietenia mahagoni)

March 8, 2018 inspection of exposed root of tree at neighbor's property (2509 Seidenberg).

Diameter: 23.5"

Location: 40% (close to property line, roots impacting structure)

Species: 100% (on protected tree list)

Condition: 80% (healthy tree-has been maintained)

Total Average Value = 73%

Value x Diameter = 17.1 replacement caliper inches

I have been to this property numerous times evaluating the tree. Looking at the exposed root systems on both sides of the tree indicates that root pruning is not an option as too many of the main structural roots of the tree would need to be cut to help alleviate the issues with the foundation and sewer lines. Cutting that many roots would de-stabilize the tree and cause a potential safety issue.