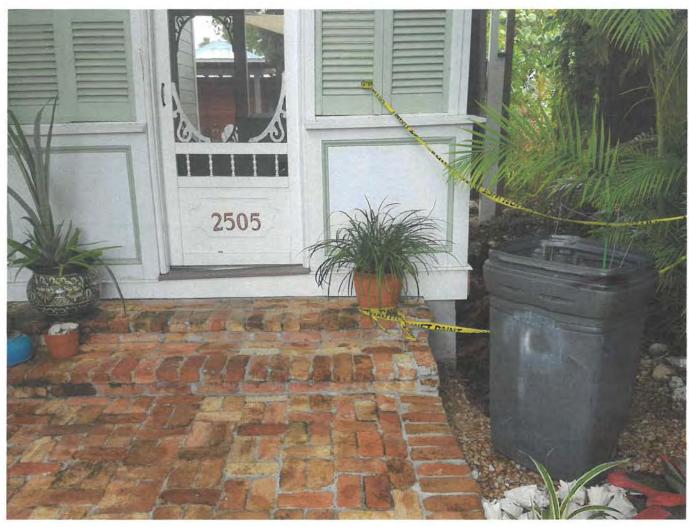

## **STAFF REPORT**

DATE: May 30, 2018

RE: 2505 Seidenberg Avenue (permit application # T18-9036)

FROM: Karen DeMaria, City of Key West Urban Forestry Manager

An application was received requesting the removal of **(1) Mahogany tree**. A site inspection was done and documented the following:

Updated: 02/22/2014

DEAR COMMISSIONERS. O ADDRESS 2505 SEIDENBERG AVE. It is with great angst that I have to request a permit to remove a Mahogany tree located directly next to our porched which is 9/50 attached to the side entrance of our home. Believe the tree was planted by previous tenants when property was a renTAL. Unfortunately they had no Knowledge perhaps of the type of tree and how Large it would grow. We have exposed the rooms to show they gre Lifting the porch and have caused some cracking to the concrete blocks. My husband has numerous times taken the screen Door off to be shaved down so we can shut proper, Due TO FLOOR on porch being raised. Our neighbors Have great concern after Digging if will not their Driveway that OVER