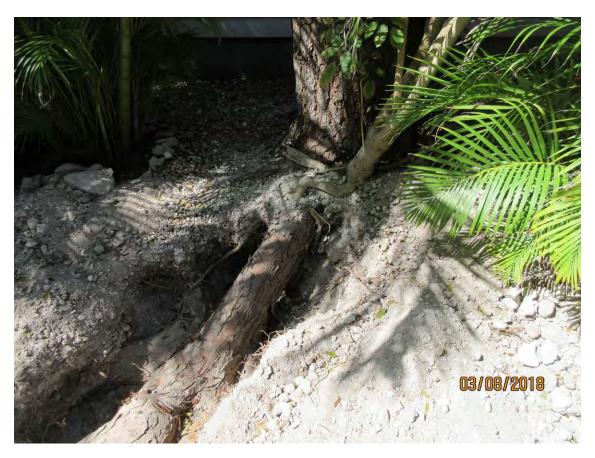

Tree Species: Mahogany (Swietenia mahagoni)

March 8, 2018 inspection of exposed root of tree at neighbor's property (2509 Seidenberg).

Diameter: 23.5"

Location: 40% (close to property line, roots impacting structure)

Species: 100% (on protected tree list)

Condition: 80% (healthy tree-has been maintained)

Total Average Value = 73%

Value x Diameter = 17.1 replacement caliper inches

I have been to this property numerous times evaluating the tree. Looking at the exposed root systems on both sides of the tree indicates that root pruning is not an option as too many of the main structural roots of the tree would need to be cut to help alleviate the issues with the foundation and sewer lines. Cutting that many roots would de-stabilize the tree and cause a potential safety issue.