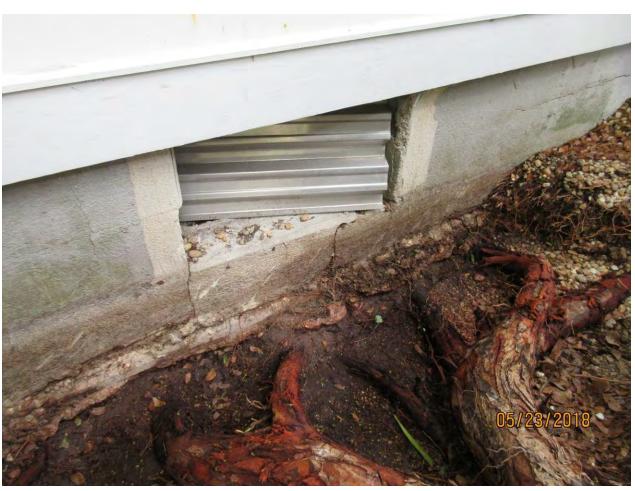

Tree Species: Mahogany (Swietenia mahagoni)

March 8, 2018 inspection of exposed root of tree at neighbor's property (2509 Seidenberg).

Diameter: 23.5"

Location: 40% (close to property line, roots impacting structure)

Species: 100% (on protected tree list)

Condition: 80% (healthy tree-has been maintained)

Total Average Value = 73%

Value x Diameter = 17.1 replacement caliper inches

I have been to this property numerous times evaluating the tree. Looking at the exposed root systems on both sides of the tree indicates that root pruning is not an option as too many of the main structural roots of the tree would need to be cut to help alleviate the issues with the foundation and sewer lines. Cutting that many roots would de-stabilize the tree and cause a potential safety issue.