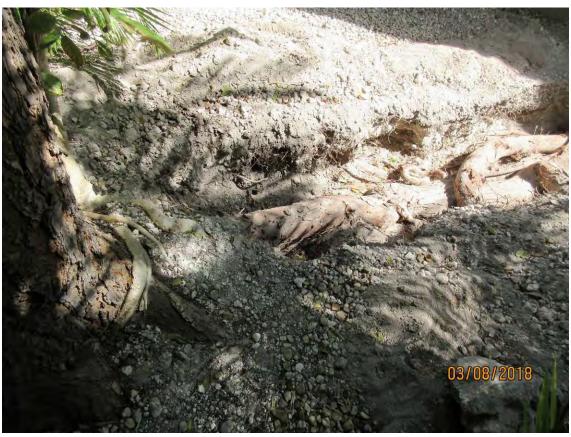

Tree Species: Mahogany (Swietenia mahagoni)

March 8, 2018 inspection of exposed root of tree at neighbor's property (2509 Seidenberg).

Diameter: 23.5"

Location: 40% (close to property line, roots impacting structure)

Species: 100% (on protected tree list)

Condition: 80% (healthy tree-has been maintained)

Total Average Value = 73%

Value x Diameter = 17.1 replacement caliper inches

I have been to this property numerous times evaluating the tree. Looking at the exposed root systems on both sides of the tree indicates that root pruning is not an option as too many of the main structural roots of the tree would need to be cut to help alleviate the issues with the foundation and sewer lines. Cutting that many roots would de-stabilize the tree and cause a potential safety issue.