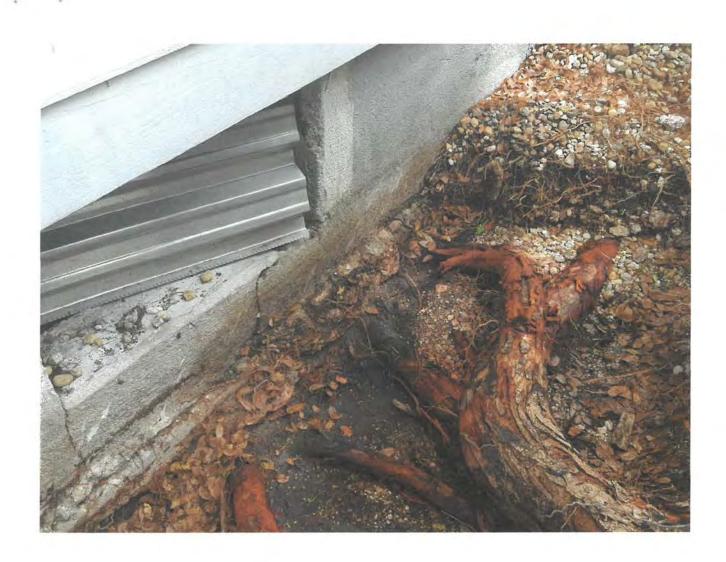

Tree Species: Mahogany (Swietenia mahagoni)

March 8, 2018 inspection of exposed root of tree at neighbor's property (2509 Seidenberg).

Diameter: 23.5"

Location: 40% (close to property line, roots impacting structure)

Species: 100% (on protected tree list)

Condition: 80% (healthy tree-has been maintained)

Total Average Value = 73%

Value x Diameter = 17.1 replacement caliper inches

I have been to this property numerous times evaluating the tree. Looking at the exposed root systems on both sides of the tree indicates that root pruning is not an option as too many of the main structural roots of the tree would need to be cut to help alleviate the issues with the foundation and sewer lines. Cutting that many roots would de-stabilize the tree and cause a potential safety issue.