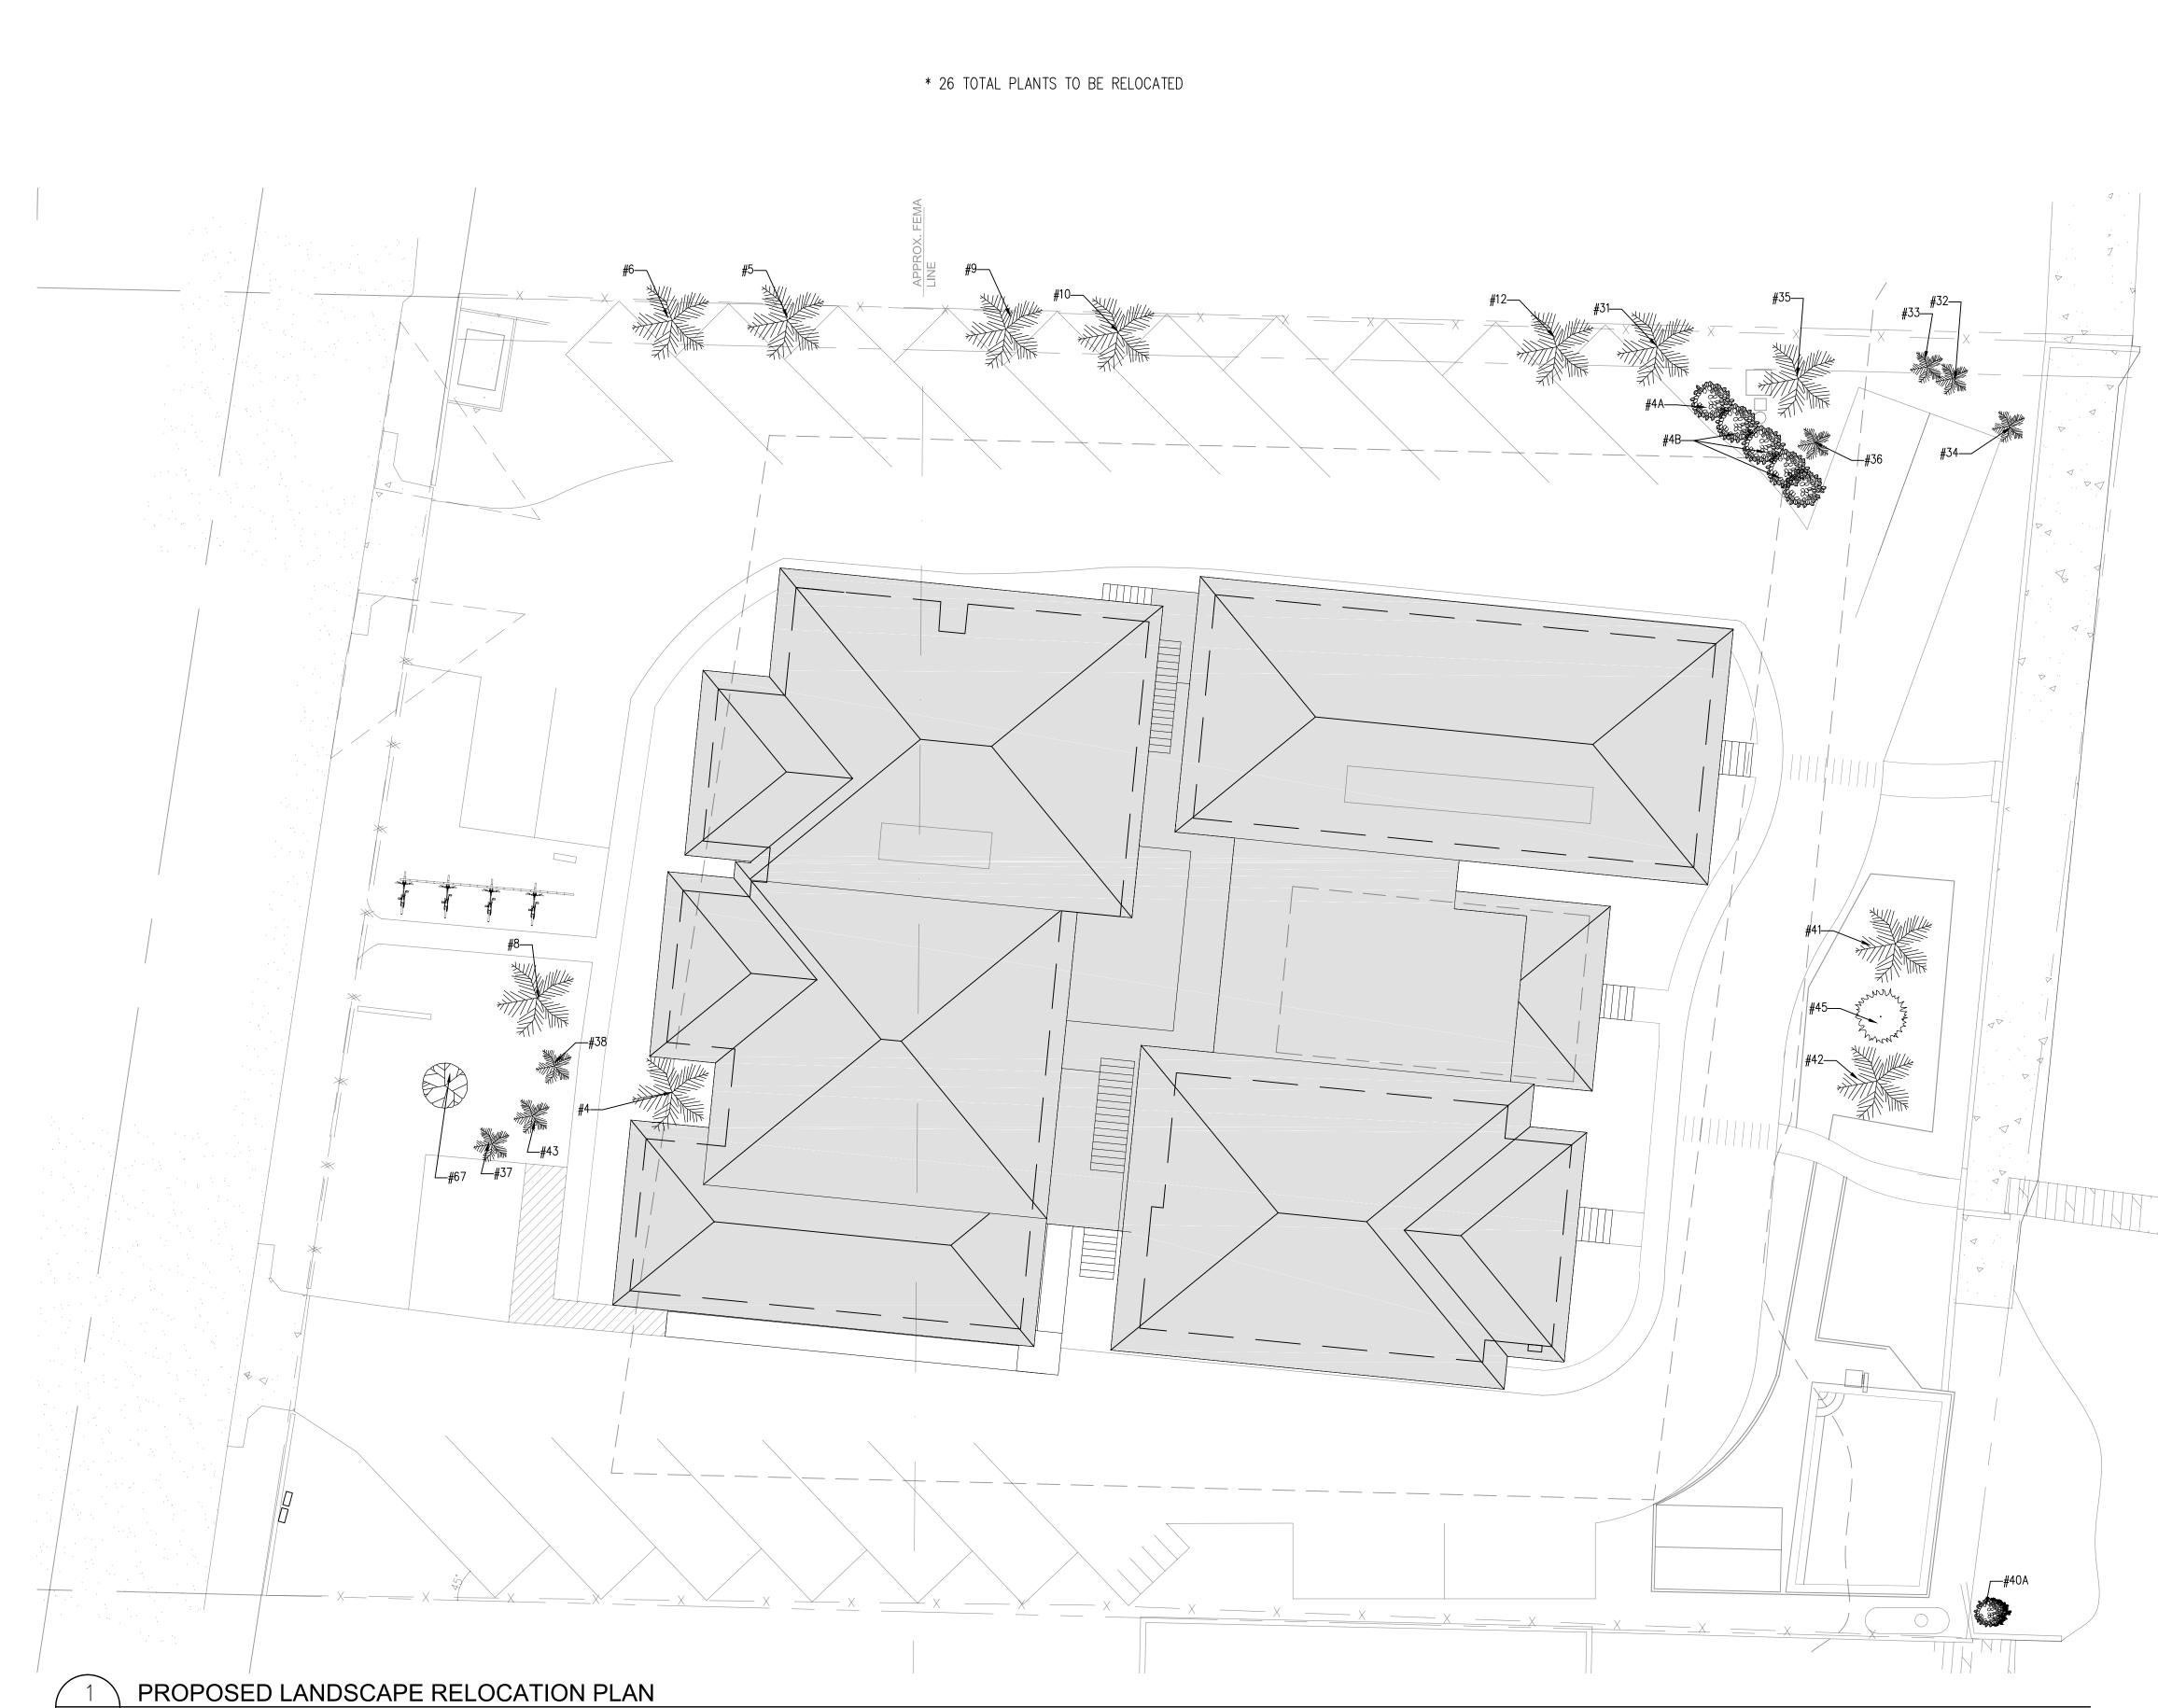

Recommendation: Recommend approval of the Final Landscape Plan at 801 Eisenhower Drive to include the transplanting of 9-Sabal Palms (tree# 4, 5, 6, 8, 9, 10, 12, 31, & 35), 6-Thatch Palms (tree# 32, 33, 34, 36, 37, & 38), 2-Coconut Palms (tree# 41 & 42), 2-Spanish Stoppers (tree# 4A & 4B), 1-Lignum vitae (tree# 67), 1-Buttonwood (tree #40A), and 1-Gumbo Limbo (tree# 45) to be replanted onsite with the requirement that all invasive exotic vegetation on the site will be removed and eradicated.

Approval is given by the Urban Forestry Manager on behalf of the Tree Commission for Conceptual Landscape Plan Approval at 801 Eisenhower Drive to include the transplanting of 9-Sabal Palms (tree# 4, 5, 6, 8, 9, 10, 12, 31, & 35), 6-Thatch Palms (tree# 32, 33, 34, 36, 37, & 38), 1-Coconut Palm (tree# 42), 2-Spanish Stoppers (tree# 4A & 4B), 1-Lignum vitae (tree# 67), 1-Buttonwood (tree #40A), 1-Gumbo Limbo (tree# 45), and 1-Jamaican Caper (tree# 44A), with required corrections to existing site plan tree table and the addition of a transplantation plan and the requirement that all invasive exotic plants (including Sanseveria sp.) on the entire site will be removed and eradicated.