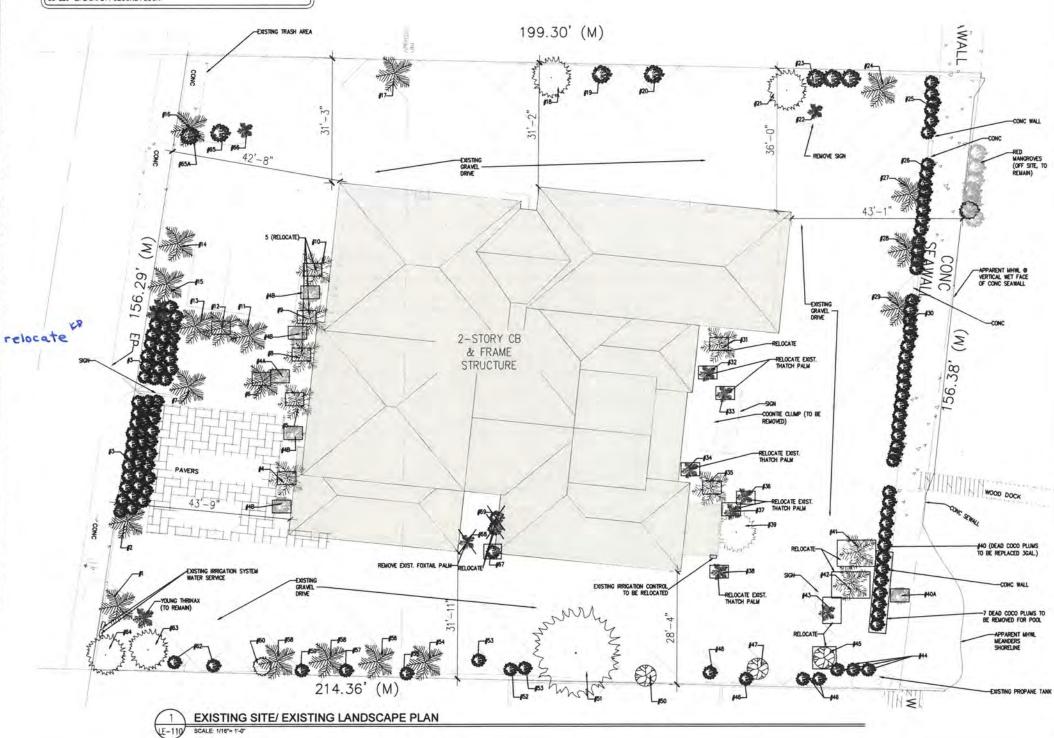

No existing protected or regulated trees are being removed from the property but several trees will be transplanted to other areas on the property. Two plants being removed (Foxtail Palm and Croton shrubs) are not regulated therefore, no permit is required for their removal.

The existing tree/site map does need a few corrections to the table (Tree #57 is a pigeon plum and Tree # 52, 53, 55, 59, and 62 are all trees approximately 1" diameter not shrubs as listed on the table). Also, a transplantation plan needs to be included in the plans that includes a tagging of each tree to be transplanted with its tree number for proper identification. Are the trees being held in a temporary staging area or immediately placed in their new locations? These additions and corrections must be made prior to Final Landscape Plan approval.

The proposed landscape plan does incorporate over 70% new native vegetation that is appropriate for the area. Trees to be transplanted have been incorporated into the plan.

The project is basically redeveloping an existing property. Parking now and in the future is along the northern and southern property lines. The northern property line has an existing picket fence and a new fence is proposed for the southern property line. Negative impacts due to parking along the property lines onto adjacent properties do not appear to be an issue. Landscape waivers are needed for landscape buffer widths and should be granted as this is an existing development that is being remodeled and sufficient landscaping is being added to the existing landscaping.