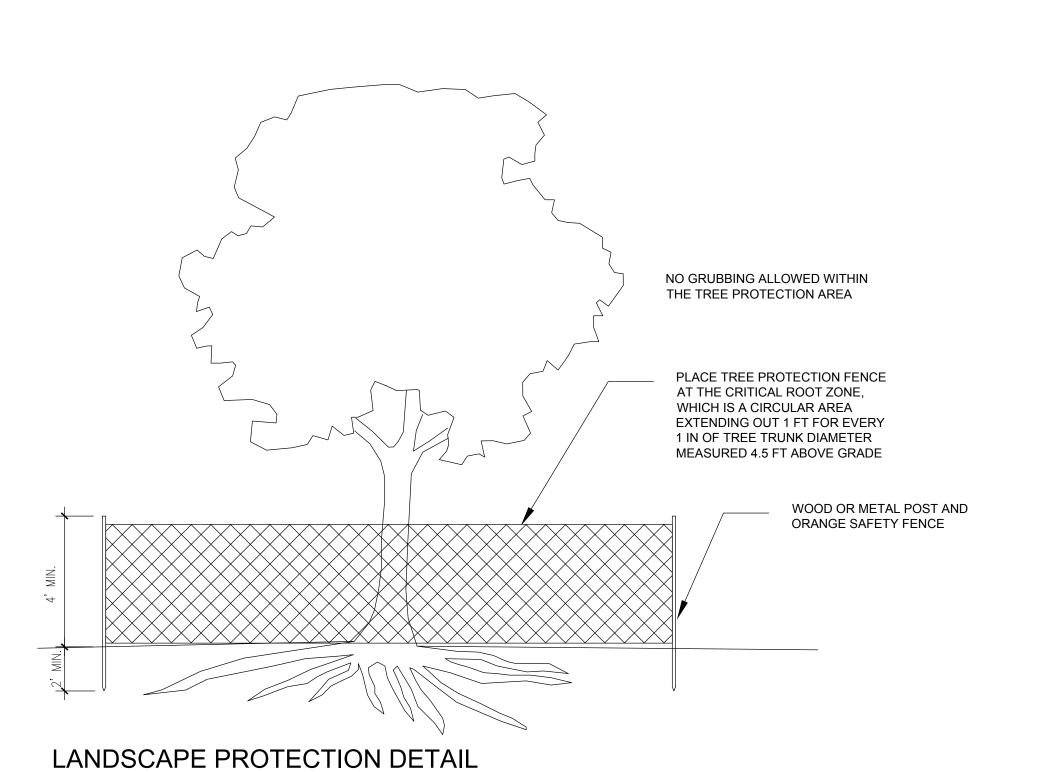

No existing protected or regulated trees are being removed from the property but several trees will be transplanted to other areas on the property. Two plants being removed (Foxtail Palm and Croton shrubs) are not regulated therefore, no permit is required for their removal.

The existing tree/site map does need a few corrections to the table (Tree #57 is a pigeon plum and Tree # 52, 53, 55, 59, and 62 are all trees approximately 1" diameter not shrubs as listed on the table). Also, a transplantation plan needs to be included in the plans that includes a tagging of each tree to be transplanted with its tree number for proper identification. Are the trees being held in a temporary staging area or immediately placed in their new locations? These additions and corrections must be made prior to Final Landscape Plan approval.