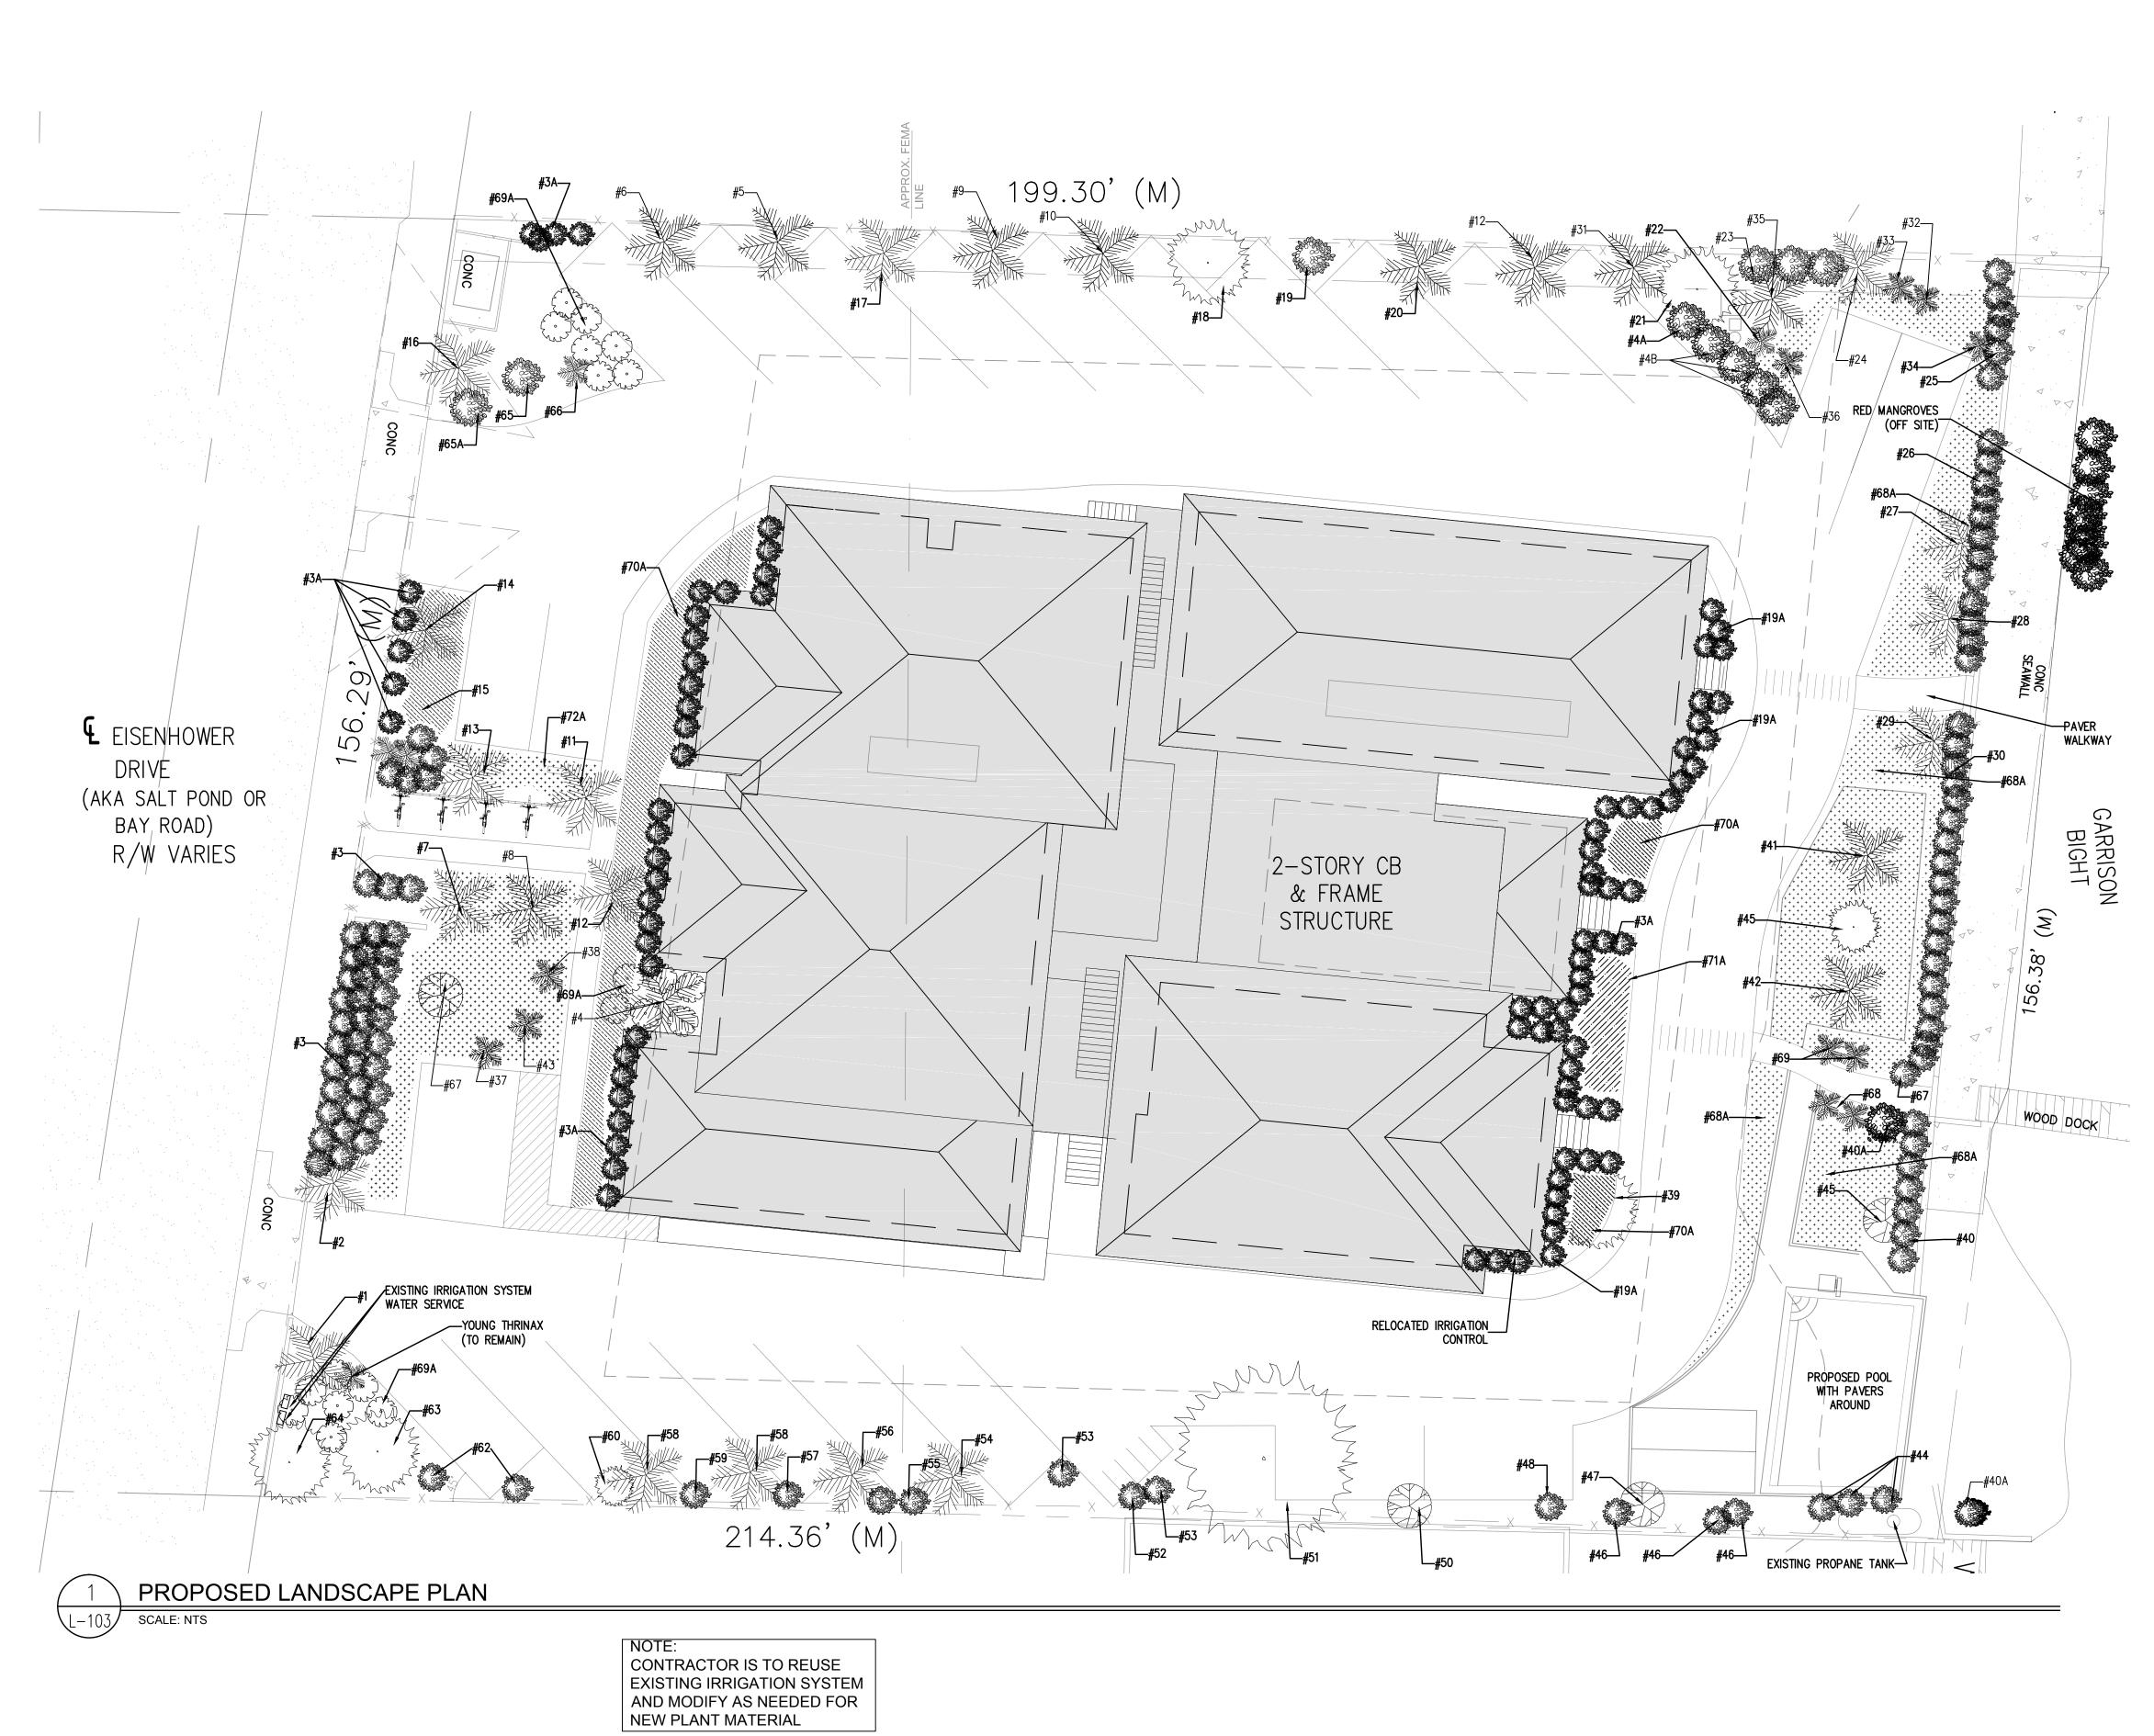

The Final Landscape Plan submitted does incorporate all the transplants on the property and is over 70% native vegetation. The plans also include a statement that all invasive exotic plants will be removed from the entire site (primarily Sanseveria, Brazilian Pepper, and Lead tree).

Recommendation: Recommend approval of the Final Landscape Plan at 801 Eisenhower Drive to include the transplanting of 9-Sabal Palms (tree# 4, 5, 6, 8, 9, 10, 12, 31, & 35), 6-Thatch Palms (tree# 32, 33, 34, 36, 37, & 38), 2-Coconut Palms (tree# 41 & 42), 2-Spanish Stoppers (tree# 4A & 4B), 1-Lignum vitae (tree# 67), 1-Buttonwood (tree #40A), and 1-Gumbo Limbo (tree# 45) to be replanted onsite with the requirement that all invasive exotic vegetation on the site will be removed and eradicated.

The proposed landscape plan does incorporate over 70% new native vegetation that is appropriate for the area. Trees to be transplanted have been incorporated into the plan.

The project is basically redeveloping an existing property. Parking now and in the future is along the northern and southern property lines. The northern property line has an existing picket fence and a new fence is proposed for the southern property line. Negative impacts due to parking along the property lines onto adjacent properties do not appear to be an issue. Landscape waivers are needed for landscape buffer widths and should be granted as this is an existing development that is being remodeled and sufficient landscaping is being added to the existing landscaping.