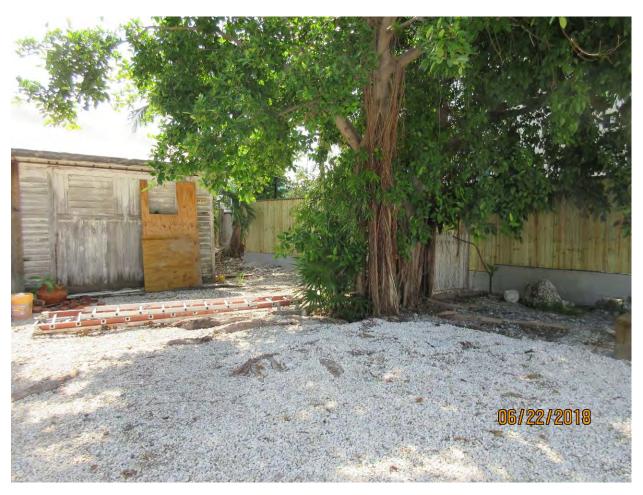

### **STAFF REPORT**

DATE: June 29, 2018

RE: 1307-1309 Whitehead Street (permit application # T18-9075)

FROM: Karen DeMaria, City of Key West Urban Forestry Manager

An application was received requesting the removal of **(1) Strangler Fig tree**. A site inspection was done and documented the following:

Tree Species: Strangler Fig (Ficus aurea)

Diameter: 43.3"

Location: 70% (tree taking over wooden fence, roots extending put toward

structure)

Species: 100% (on protected tree list) Condition: 60% (fair-needs a proper trim)

Total Average Value = 76%

Value x Diameter = 32.9 replacement caliper inches

Recommendation: Recommend denial of removal permit, Sec 110-328 (1). Some roots beyond the critical root zone could be cut and the canopy trimmed.