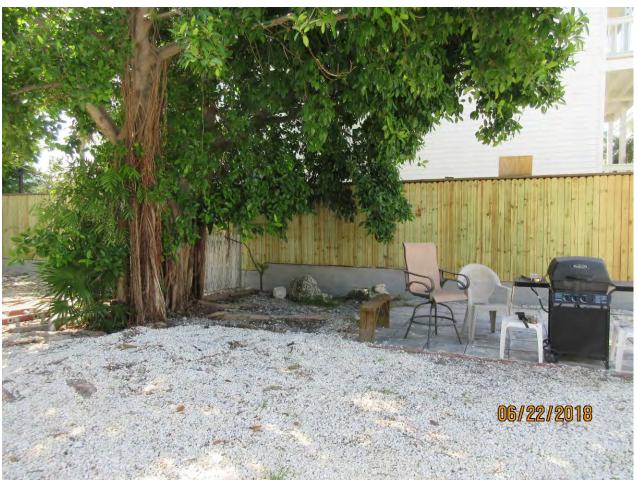

### **STAFF REPORT**

DATE: June 29, 2018

RE: 1307-1309 Whitehead Street (permit application # T18-9075)

FROM: Karen DeMaria, City of Key West Urban Forestry Manager

An application was received requesting the removal of **(1) Strangler Fig tree**. A site inspection was done and documented the following:

Tree Species: Strangler Fig (Ficus aurea)

Diameter: 43.3"

Location: 70% (tree taking over wooden fence, roots extending put toward

structure)

Species: 100% (on protected tree list) Condition: 60% (fair-needs a proper trim)

Total Average Value = 76%

Value x Diameter = 32.9 replacement caliper inches

Recommendation: Recommend denial of removal permit, Sec 110-328 (1). Some roots beyond the critical root zone could be cut and the canopy trimmed.