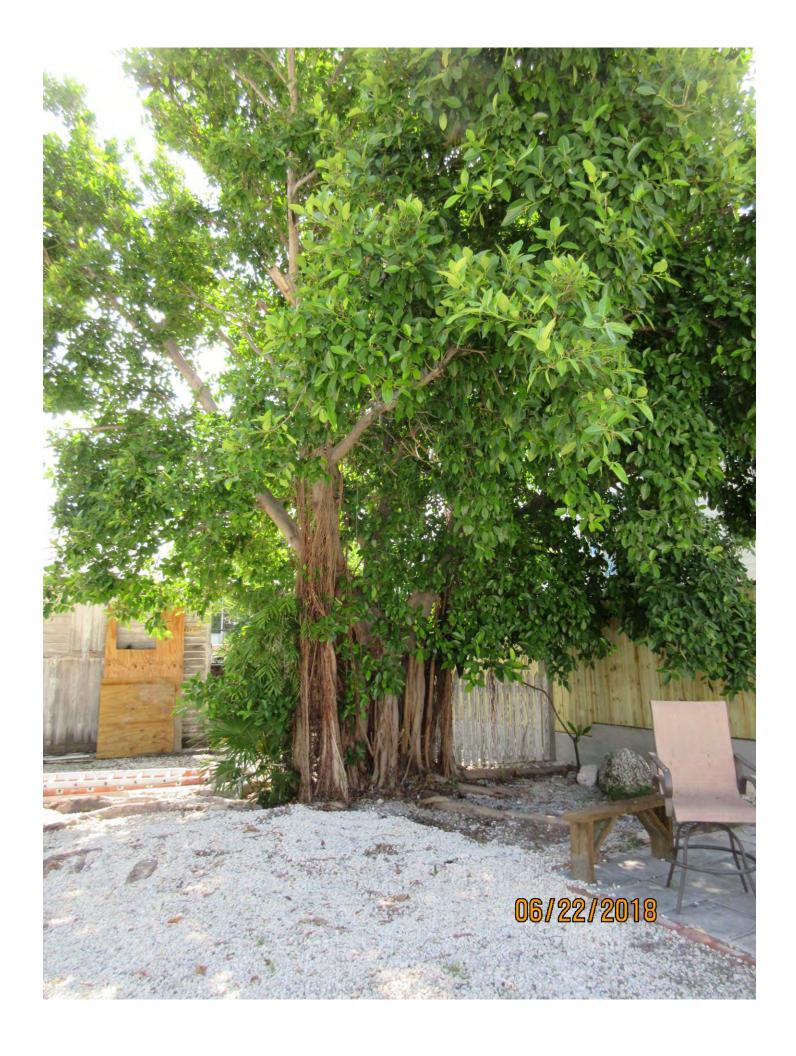

### **STAFF REPORT**

DATE: June 29, 2018

RE: 1307-1309 Whitehead Street (permit application # T18-9075)

FROM: Karen DeMaria, City of Key West Urban Forestry Manager

An application was received requesting the removal of **(1) Strangler Fig tree**. A site inspection was done and documented the following:

Tree Species: Strangler Fig (Ficus aurea)

Diameter: 43.3"

Location: 70% (tree taking over wooden fence, roots extending put toward

structure)

Species: 100% (on protected tree list) Condition: 60% (fair-needs a proper trim)

Total Average Value = 76%

Value x Diameter = 32.9 replacement caliper inches

Recommendation: Recommend denial of removal permit, Sec 110-328 (1). Some roots beyond the critical root zone could be cut and the canopy trimmed.