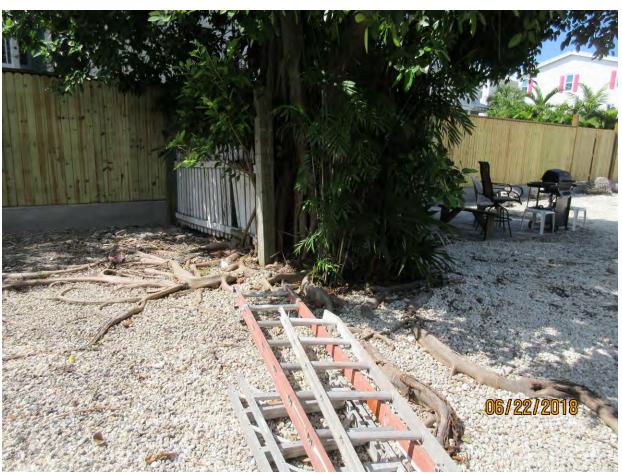

### **STAFF REPORT**

DATE: June 29, 2018

RE: 1307-1309 Whitehead Street (permit application # T18-9075)

FROM: Karen DeMaria, City of Key West Urban Forestry Manager

An application was received requesting the removal of **(1) Strangler Fig tree**. A site inspection was done and documented the following:

Tree Species: Strangler Fig (Ficus aurea)

Diameter: 43.3"

Location: 70% (tree taking over wooden fence, roots extending put toward

structure)

Species: 100% (on protected tree list) Condition: 60% (fair-needs a proper trim)

Total Average Value = 76%

Value x Diameter = 32.9 replacement caliper inches

Recommendation: Recommend denial of removal permit, Sec 110-328 (1). Some roots beyond the critical root zone could be cut and the canopy trimmed.