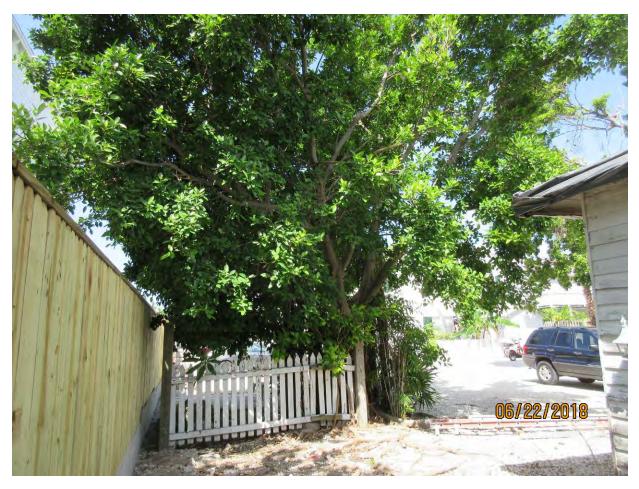

### **STAFF REPORT**

DATE: June 29, 2018

RE: 1307-1309 Whitehead Street (permit application # T18-9075)

FROM: Karen DeMaria, City of Key West Urban Forestry Manager

An application was received requesting the removal of **(1) Strangler Fig tree**. A site inspection was done and documented the following:

Tree Species: Strangler Fig (Ficus aurea)

Diameter: 43.3"

Location: 70% (tree taking over wooden fence, roots extending put toward

structure)

Species: 100% (on protected tree list) Condition: 60% (fair-needs a proper trim)

Total Average Value = 76%

Value x Diameter = 32.9 replacement caliper inches

Recommendation: Recommend denial of removal permit, Sec 110-328 (1). Some roots beyond the critical root zone could be cut and the canopy trimmed.