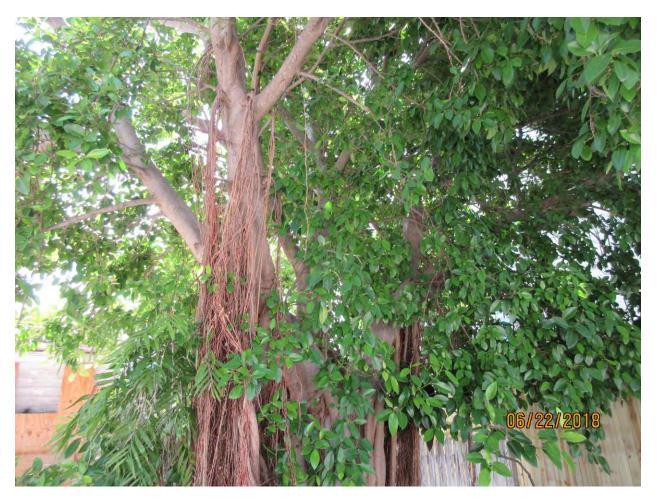

### **STAFF REPORT**

DATE: June 29, 2018

RE: 1307-1309 Whitehead Street (permit application # T18-9075)

FROM: Karen DeMaria, City of Key West Urban Forestry Manager

An application was received requesting the removal of **(1) Strangler Fig tree**. A site inspection was done and documented the following:

Tree Species: Strangler Fig (Ficus aurea)

Diameter: 43.3"

Location: 70% (tree taking over wooden fence, roots extending put toward

structure)

Species: 100% (on protected tree list) Condition: 60% (fair-needs a proper trim)

Total Average Value = 76%

Value x Diameter = 32.9 replacement caliper inches

Recommendation: Recommend denial of removal permit, Sec 110-328 (1). Some roots beyond the critical root zone could be cut and the canopy trimmed.