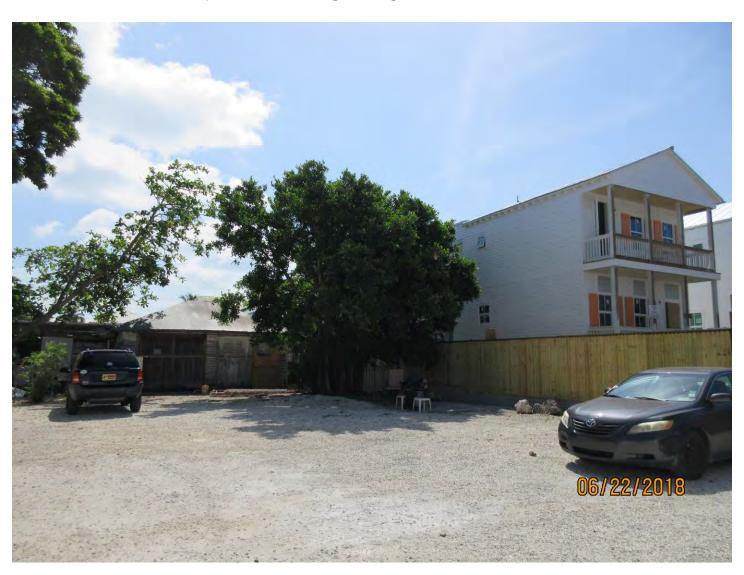

### **STAFF REPORT**

DATE: June 29, 2018

RE: 1307-1309 Whitehead Street (permit application # T18-9075)

FROM: Karen DeMaria, City of Key West Urban Forestry Manager

An application was received requesting the removal of **(1) Strangler Fig tree**. A site inspection was done and documented the following:

Tree Species: Strangler Fig (Ficus aurea)

Diameter: 43.3"

Location: 70% (tree taking over wooden fence, roots extending put toward

structure)

Species: 100% (on protected tree list) Condition: 60% (fair-needs a proper trim)

Total Average Value = 76%

Value x Diameter = 32.9 replacement caliper inches

Recommendation: Recommend denial of removal permit, Sec 110-328 (1). Some roots beyond the critical root zone could be cut and the canopy trimmed.