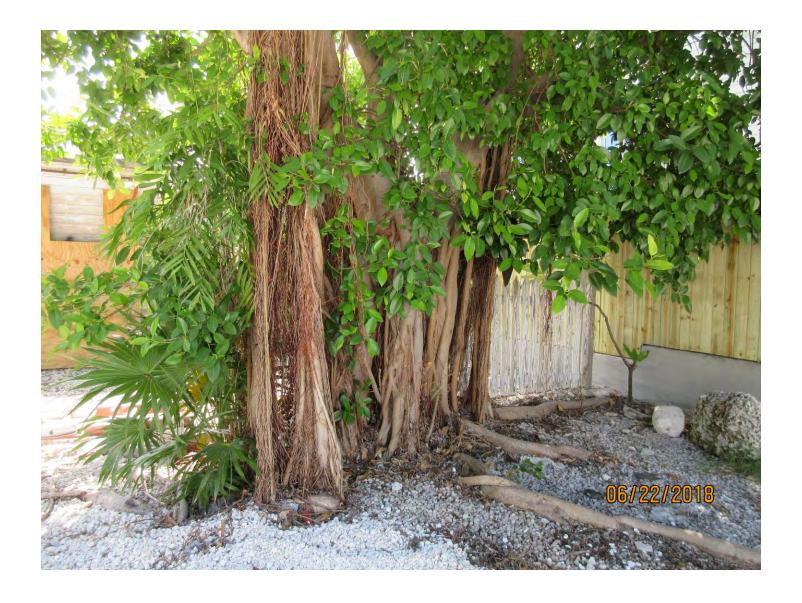

### **STAFF REPORT**

DATE: June 29, 2018

RE: 1307-1309 Whitehead Street (permit application # T18-9075)

FROM: Karen DeMaria, City of Key West Urban Forestry Manager

An application was received requesting the removal of **(1) Strangler Fig tree**. A site inspection was done and documented the following:

Tree Species: Strangler Fig (Ficus aurea)

Diameter: 43.3"

Location: 70% (tree taking over wooden fence, roots extending put toward

structure)

Species: 100% (on protected tree list) Condition: 60% (fair-needs a proper trim)

Total Average Value = 76%

Value x Diameter = 32.9 replacement caliper inches

Recommendation: Recommend denial of removal permit, Sec 110-328 (1). Some roots beyond the critical root zone could be cut and the canopy trimmed.