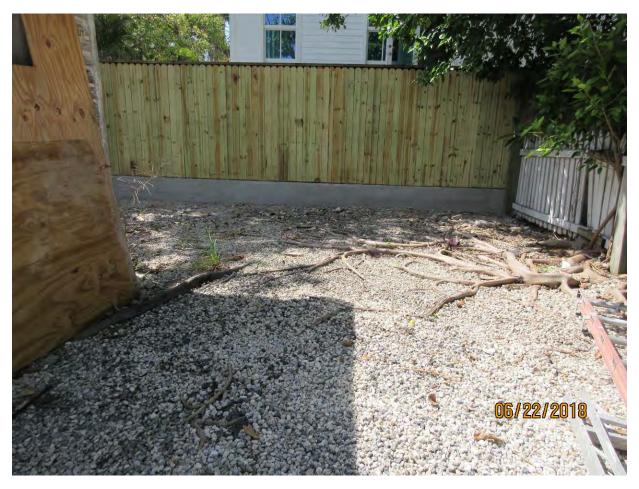

### **STAFF REPORT**

DATE: June 29, 2018

RE: 1307-1309 Whitehead Street (permit application # T18-9075)

FROM: Karen DeMaria, City of Key West Urban Forestry Manager

An application was received requesting the removal of **(1) Strangler Fig tree**. A site inspection was done and documented the following:

Tree Species: Strangler Fig (Ficus aurea)

Diameter: 43.3"

Location: 70% (tree taking over wooden fence, roots extending put toward

structure)

Species: 100% (on protected tree list) Condition: 60% (fair-needs a proper trim)

Total Average Value = 76%

Value x Diameter = 32.9 replacement caliper inches

Recommendation: Recommend denial of removal permit, Sec 110-328 (1). Some roots beyond the critical root zone could be cut and the canopy trimmed.