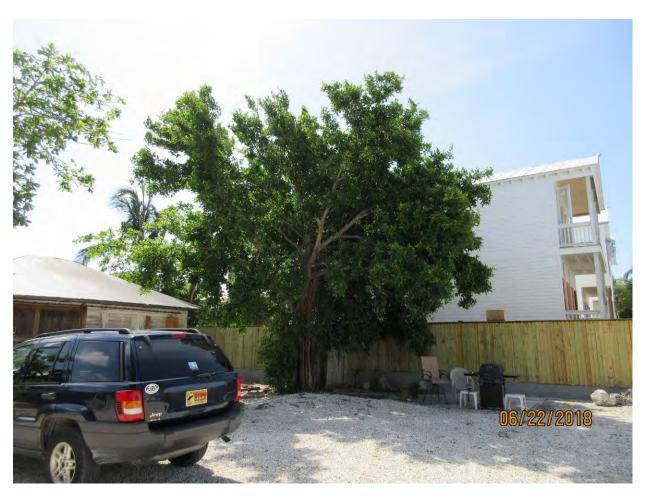

### **STAFF REPORT**

DATE: June 29, 2018

RE: 1307-1309 Whitehead Street (permit application # T18-9075)

FROM: Karen DeMaria, City of Key West Urban Forestry Manager

An application was received requesting the removal of **(1) Strangler Fig tree**. A site inspection was done and documented the following:

Tree Species: Strangler Fig (Ficus aurea)

Diameter: 43.3"

Location: 70% (tree taking over wooden fence, roots extending put toward

structure)

Species: 100% (on protected tree list) Condition: 60% (fair-needs a proper trim)

Total Average Value = 76%

Value x Diameter = 32.9 replacement caliper inches

Recommendation: Recommend denial of removal permit, Sec 110-328 (1). Some roots beyond the critical root zone could be cut and the canopy trimmed.