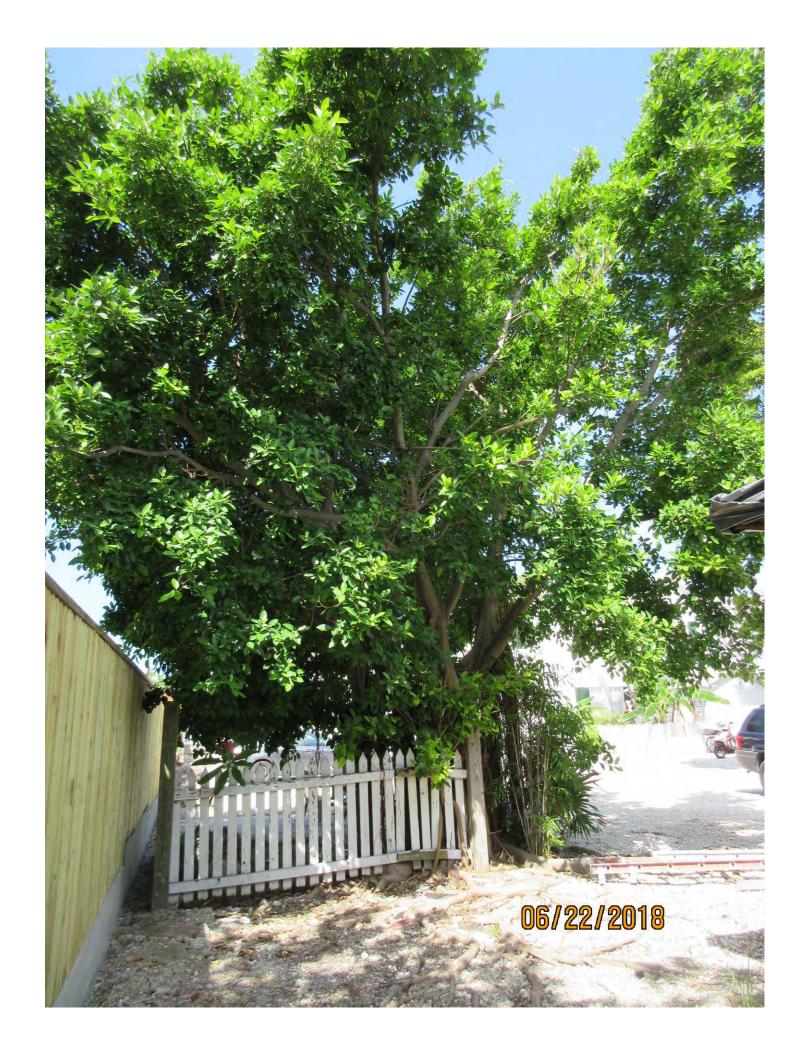

### **STAFF REPORT**

DATE: June 29, 2018

RE: 1307-1309 Whitehead Street (permit application # T18-9075)

FROM: Karen DeMaria, City of Key West Urban Forestry Manager

An application was received requesting the removal of **(1) Strangler Fig tree**. A site inspection was done and documented the following:

Tree Species: Strangler Fig (Ficus aurea)

Diameter: 43.3"

Location: 70% (tree taking over wooden fence, roots extending put toward

structure)

Species: 100% (on protected tree list) Condition: 60% (fair-needs a proper trim)

Total Average Value = 76%

Value x Diameter = 32.9 replacement caliper inches

Recommendation: Recommend denial of removal permit, Sec 110-328 (1). Some roots beyond the critical root zone could be cut and the canopy trimmed.