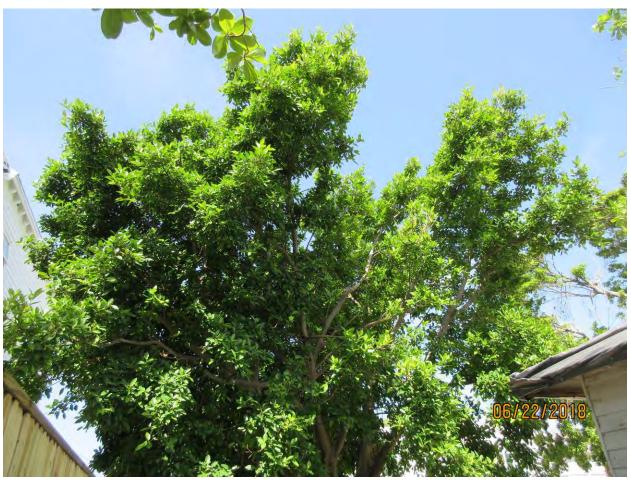

### **STAFF REPORT**

DATE: June 29, 2018

RE: 1307-1309 Whitehead Street (permit application # T18-9075)

FROM: Karen DeMaria, City of Key West Urban Forestry Manager

An application was received requesting the removal of **(1) Strangler Fig tree**. A site inspection was done and documented the following:

Tree Species: Strangler Fig (Ficus aurea)

Diameter: 43.3"

Location: 70% (tree taking over wooden fence, roots extending put toward

structure)

Species: 100% (on protected tree list) Condition: 60% (fair-needs a proper trim)

Total Average Value = 76%

Value x Diameter = 32.9 replacement caliper inches

Recommendation: Recommend denial of removal permit, Sec 110-328 (1). Some roots beyond the critical root zone could be cut and the canopy trimmed.