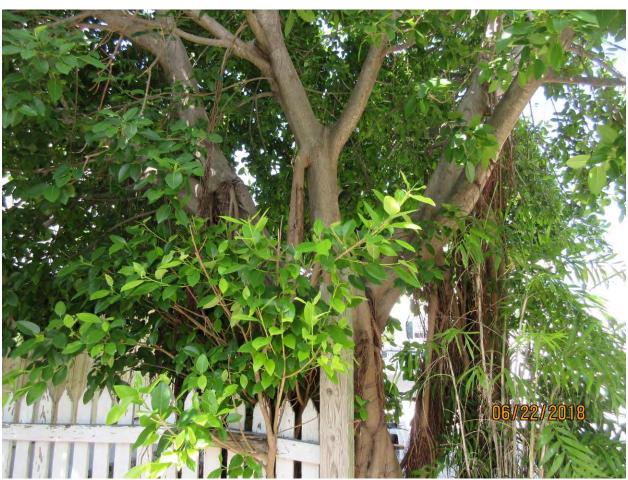

### **STAFF REPORT**

DATE: June 29, 2018

RE: 1307-1309 Whitehead Street (permit application # T18-9075)

FROM: Karen DeMaria, City of Key West Urban Forestry Manager

An application was received requesting the removal of **(1) Strangler Fig tree**. A site inspection was done and documented the following:

Tree Species: Strangler Fig (Ficus aurea)

Diameter: 43.3"

Location: 70% (tree taking over wooden fence, roots extending put toward

structure)

Species: 100% (on protected tree list) Condition: 60% (fair-needs a proper trim)

Total Average Value = 76%

Value x Diameter = 32.9 replacement caliper inches

Recommendation: Recommend denial of removal permit, Sec 110-328 (1). Some roots beyond the critical root zone could be cut and the canopy trimmed.