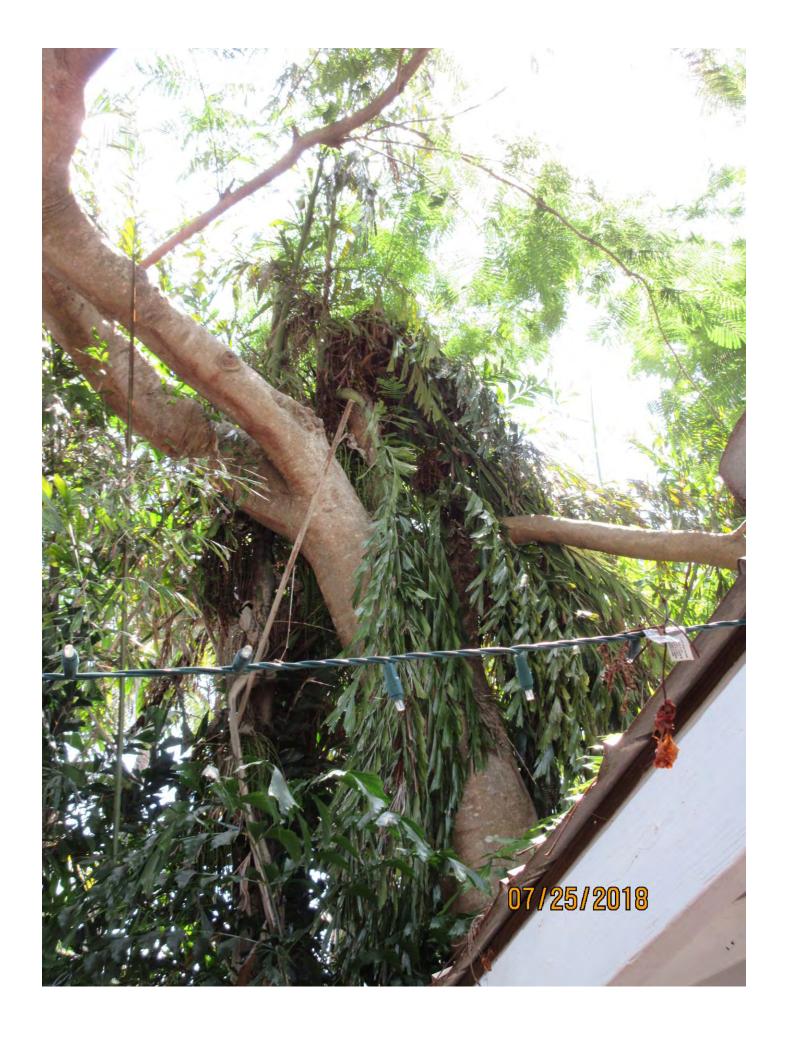

Photo taken December 2017

Tree Species: Royal Poinciana (Delonix regia) 07/25/2018

Diameter: 21.9"

Location: 70% (rear property line tree) Species: 100% (on protected tree list)

Condition: 60% (fair-large canopy, appears to be some damage, possibly

missing center trunk)

Total Average Value = 76%

Value x Diameter = 16.6 replacement caliper inches

Additional information needed (photos-documentation) regarding health and canopy structure. This is a large old sprawling tree.