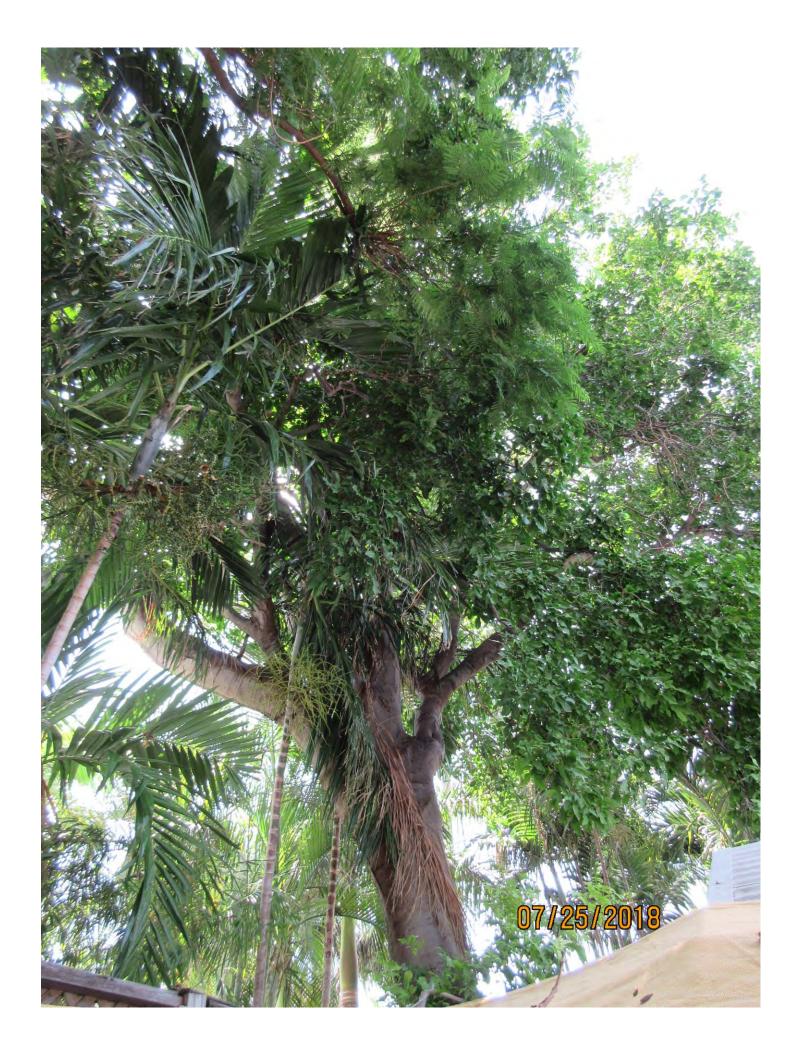

Photo taken December 2017

Tree Species: Royal Poinciana (Delonix regia) 07/25/2018

Diameter: 21.9"

Location: 70% (rear property line tree) Species: 100% (on protected tree list)

Condition: 60% (fair-large canopy, appears to be some damage, possibly

missing center trunk)

Total Average Value = 76%

Value x Diameter = 16.6 replacement caliper inches

Additional information needed (photos-documentation) regarding health and canopy structure. This is a large old sprawling tree.

Tree Species: Spanish Lime (Melicoccus bijugatus)

Diameter: 26.1"

Location: 70% (growing along rear property line)

Species: 100% (on protected tree list)

Condition: 50% (fair-old damage area along main trunk)

Total Average Value = 73%

Value x Diameter = 19 replacement caliper inches

Additional information needed (photos-documentation) regarding health and canopy structure. Spanish lime trees are a very hard wood that recovers well from tears and storm damage. This is a large sprawling tree.