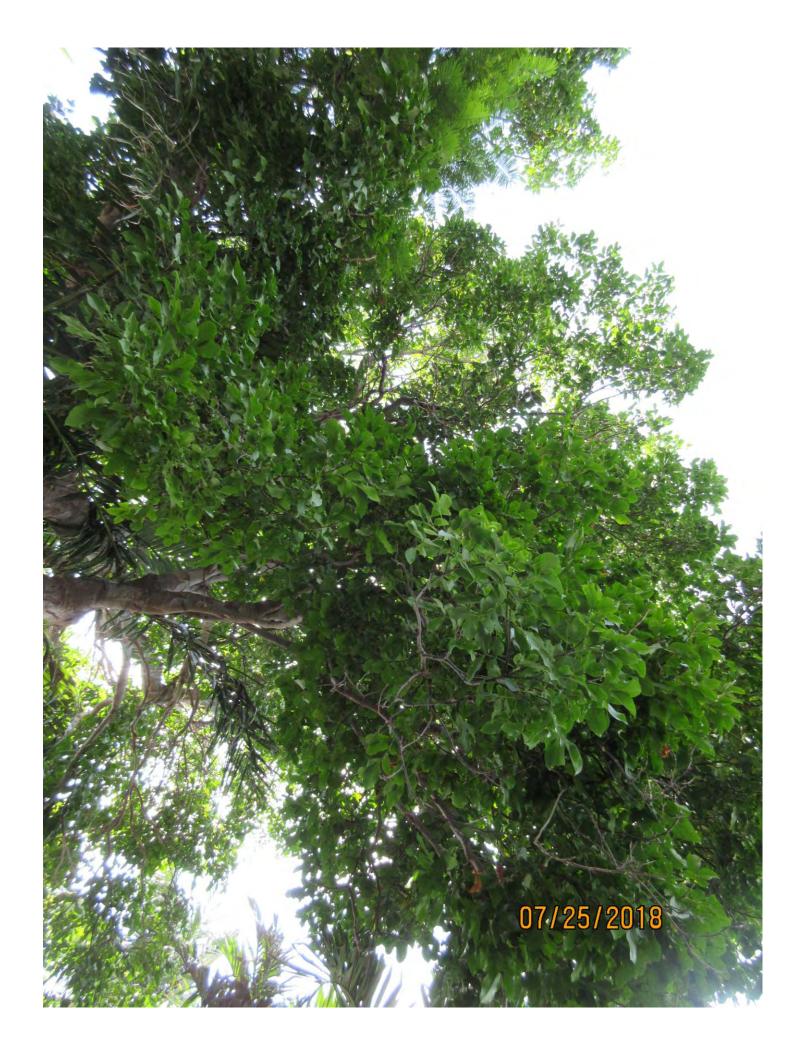

Photo taken December 2017

Tree Species: Royal Poinciana (Delonix regia) 07/25/2018

Diameter: 21.9"

Location: 70% (rear property line tree) Species: 100% (on protected tree list)

Condition: 60% (fair-large canopy, appears to be some damage, possibly

missing center trunk)

Total Average Value = 76%

Value x Diameter = 16.6 replacement caliper inches

Additional information needed (photos-documentation) regarding health and canopy structure. This is a large old sprawling tree.

Tree Species: Spanish Lime (Melicoccus bijugatus)

Diameter: 26.1"

Location: 70% (growing along rear property line)

Species: 100% (on protected tree list)

Condition: 50% (fair-old damage area along main trunk)

Total Average Value = 73%

Value x Diameter = 19 replacement caliper inches

Additional information needed (photos-documentation) regarding health and canopy structure. Spanish lime trees are a very hard wood that recovers well from tears and storm damage. This is a large sprawling tree.