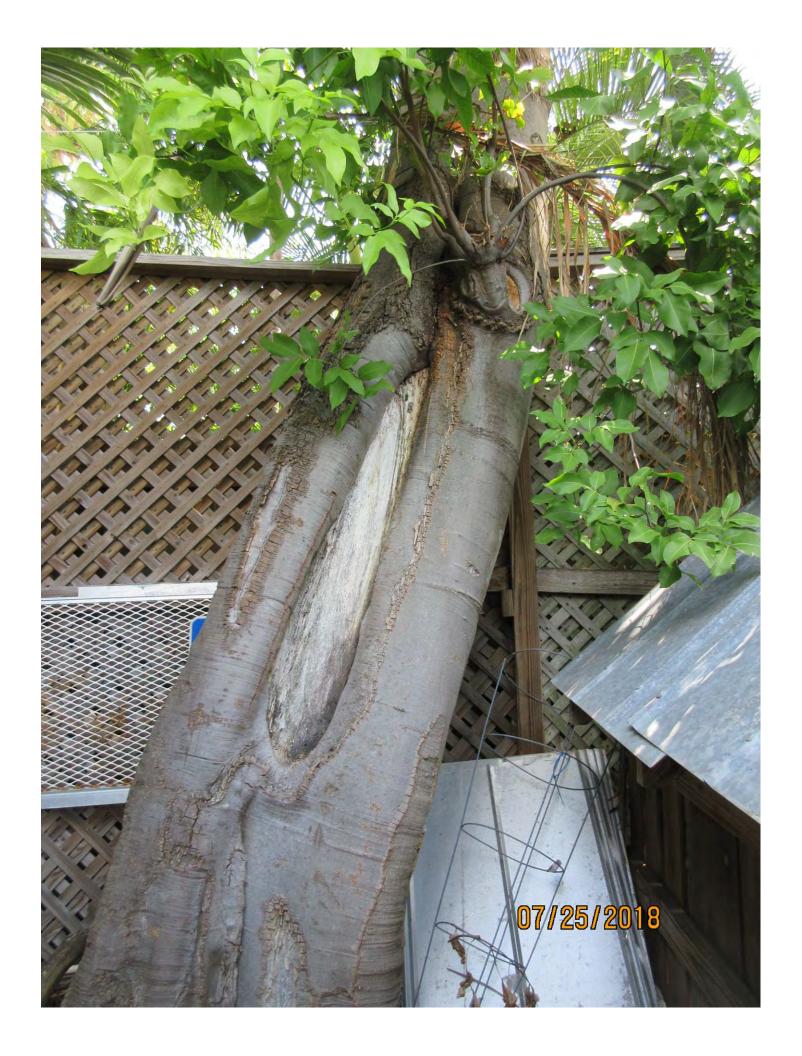

Tree Species: Spanish Lime (Melicoccus bijugatus)

Diameter: 26.1"

Location: 70% (growing along rear property line)

Species: 100% (on protected tree list)

Condition: 50% (fair-old damage area along main trunk)

Total Average Value = 73%

Value x Diameter = 19 replacement caliper inches

Additional information needed (photos-documentation) regarding health and canopy structure. Spanish lime trees are a very hard wood that recovers well from tears and storm damage. This is a large sprawling tree.