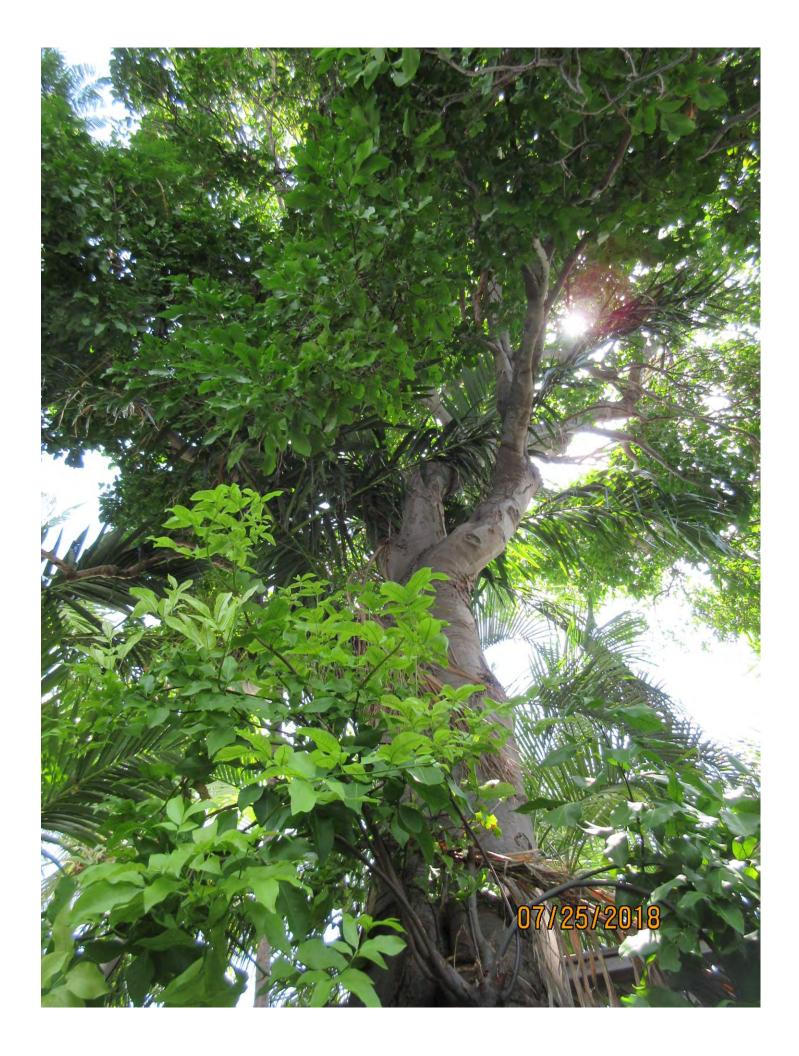

Photo taken December 2017

Tree Species: Royal Poinciana (Delonix regia) 07/25/2018

Diameter: 21.9"

Location: 70% (rear property line tree) Species: 100% (on protected tree list)

Condition: 60% (fair-large canopy, appears to be some damage, possibly

missing center trunk)

Total Average Value = 76%

Value x Diameter = 16.6 replacement caliper inches

Additional information needed (photos-documentation) regarding health and canopy structure. This is a large old sprawling tree.

Tree Species: Spanish Lime (Melicoccus bijugatus)

Diameter: 26.1"

Location: 70% (growing along rear property line)

Species: 100% (on protected tree list)

Condition: 50% (fair-old damage area along main trunk)

Total Average Value = 73%

Value x Diameter = 19 replacement caliper inches

Additional information needed (photos-documentation) regarding health and canopy structure. Spanish lime trees are a very hard wood that recovers well from tears and storm damage. This is a large sprawling tree.