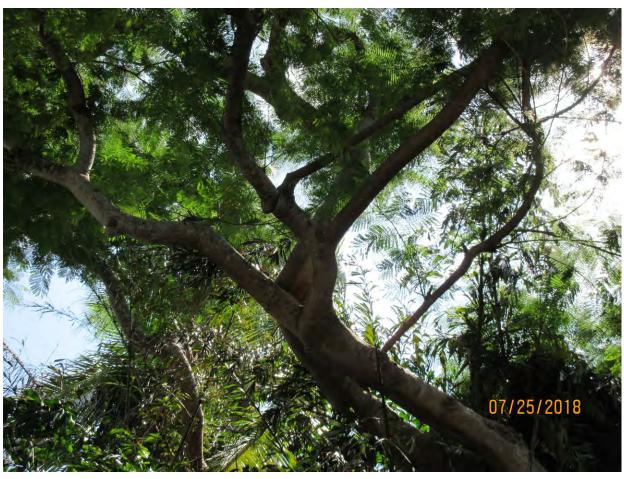

Photo taken December 2017

Tree Species: Royal Poinciana (Delonix regia) 07/25/2018

Diameter: 21.9"

Location: 70% (rear property line tree) Species: 100% (on protected tree list)

Condition: 60% (fair-large canopy, appears to be some damage, possibly

missing center trunk)

Total Average Value = 76%

Value x Diameter = 16.6 replacement caliper inches

Additional information needed (photos-documentation) regarding health and canopy structure. This is a large old sprawling tree.