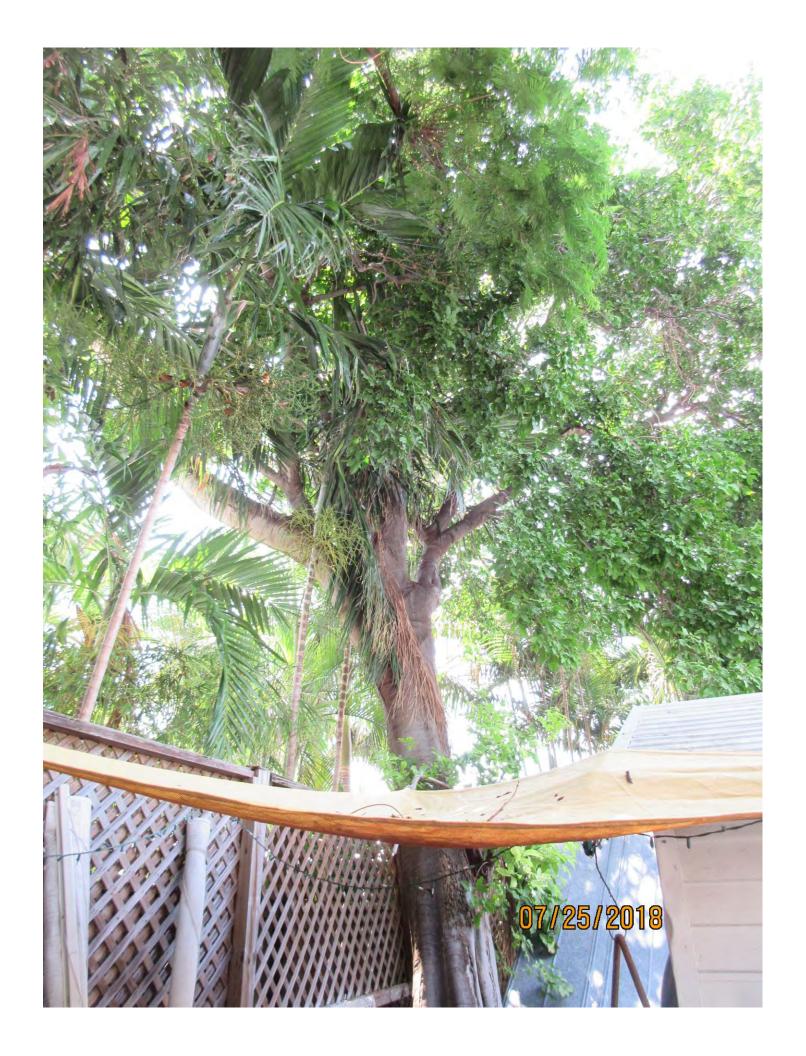

Photo taken December 2017

Tree Species: Royal Poinciana (Delonix regia) 07/25/2018

Diameter: 21.9"

Location: 70% (rear property line tree) Species: 100% (on protected tree list)

Condition: 60% (fair-large canopy, appears to be some damage, possibly

missing center trunk)

Total Average Value = 76%

Value x Diameter = 16.6 replacement caliper inches

Additional information needed (photos-documentation) regarding health and canopy structure. This is a large old sprawling tree.

Tree Species: Spanish Lime (Melicoccus bijugatus)

Diameter: 26.1"

Location: 70% (growing along rear property line)

Species: 100% (on protected tree list)

Condition: 50% (fair-old damage area along main trunk)

Total Average Value = 73%

Value x Diameter = 19 replacement caliper inches

Additional information needed (photos-documentation) regarding health and canopy structure. Spanish lime trees are a very hard wood that recovers well from tears and storm damage. This is a large sprawling tree.