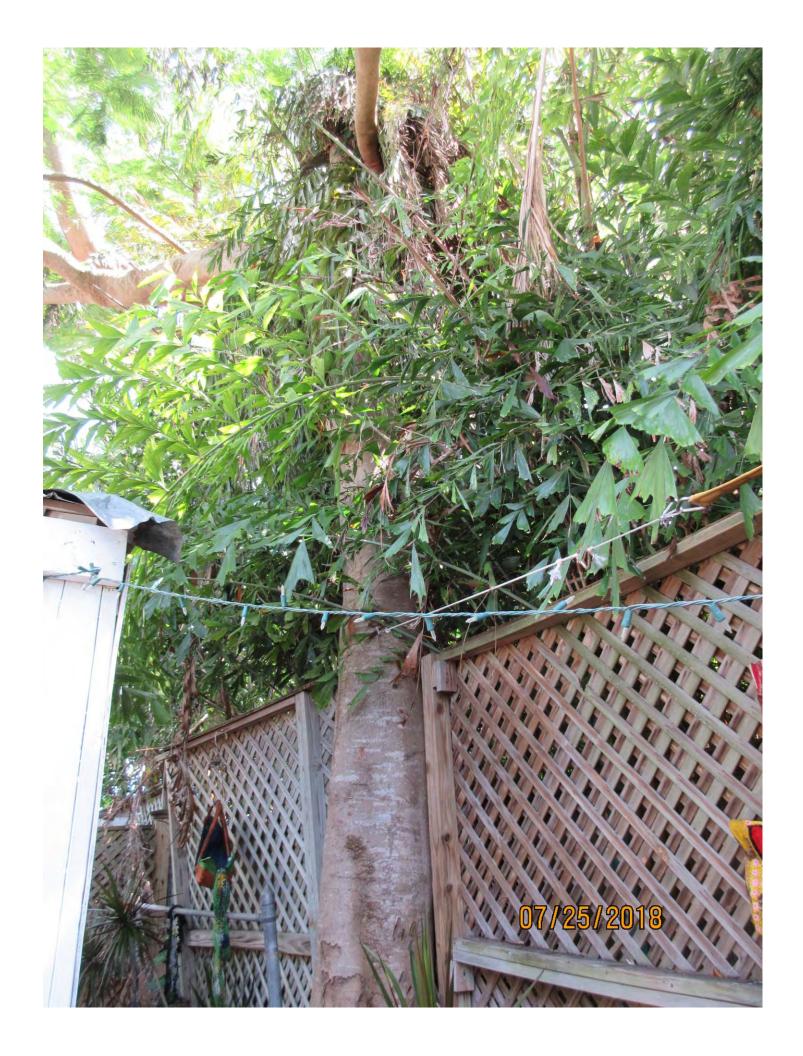

Tree Species: Spanish Lime (Melicoccus bijugatus)

Diameter: 26.1"

Location: 70% (growing along rear property line)

Species: 100% (on protected tree list)

Condition: 50% (fair-old damage area along main trunk)

Total Average Value = 73%

Value x Diameter = 19 replacement caliper inches

Additional information needed (photos-documentation) regarding health and canopy structure. Spanish lime trees are a very hard wood that recovers well from tears and storm damage. This is a large sprawling tree.