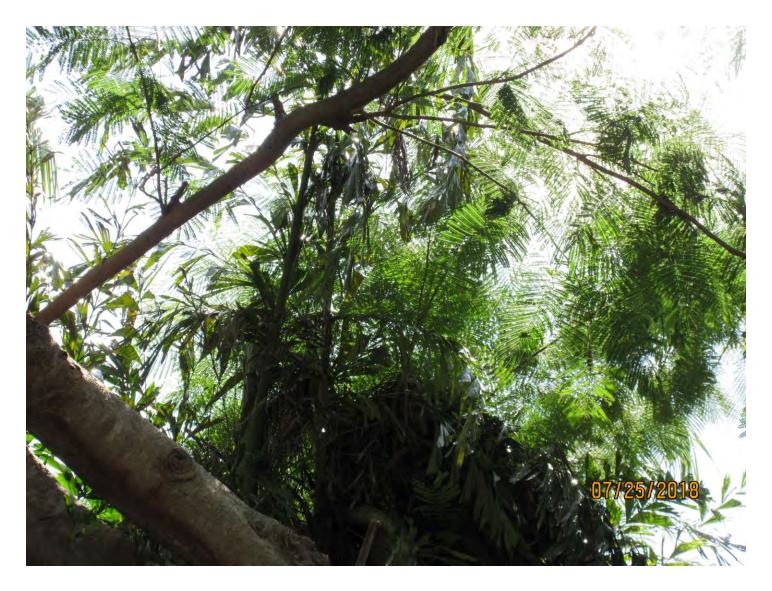

Photo taken December 2017

Tree Species: Royal Poinciana (Delonix regia) 07/25/2018

Diameter: 21.9"

Location: 70% (rear property line tree) Species: 100% (on protected tree list)

Condition: 60% (fair-large canopy, appears to be some damage, possibly

missing center trunk)

Total Average Value = 76%

Value x Diameter = 16.6 replacement caliper inches

Additional information needed (photos-documentation) regarding health and canopy structure. This is a large old sprawling tree.