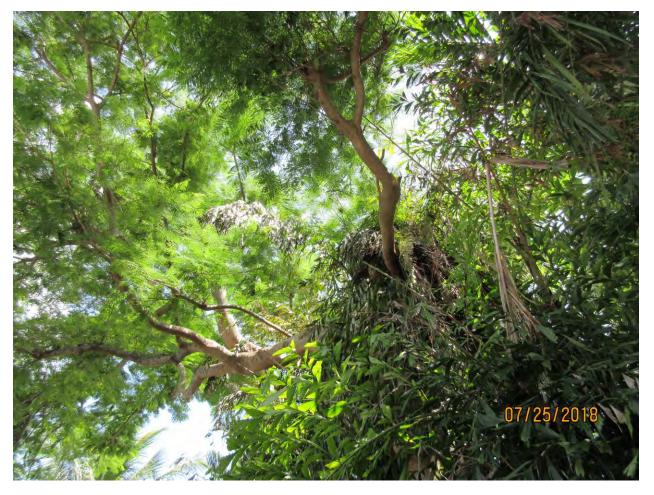

Photo taken December 2017

Tree Species: Royal Poinciana (Delonix regia) 07/25/2018

Diameter: 21.9"

Location: 70% (rear property line tree) Species: 100% (on protected tree list)

Condition: 60% (fair-large canopy, appears to be some damage, possibly

missing center trunk)

Total Average Value = 76%

Value x Diameter = 16.6 replacement caliper inches

Additional information needed (photos-documentation) regarding health and canopy structure. This is a large old sprawling tree.