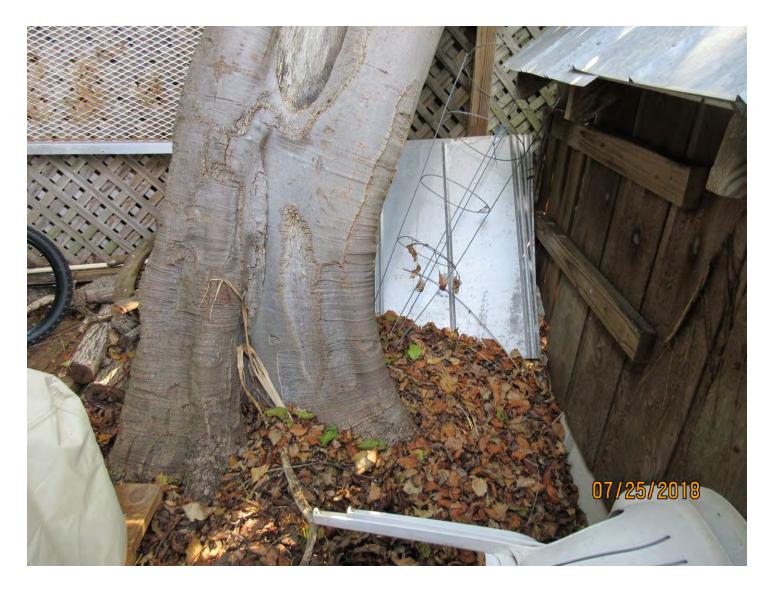

Tree Species: Spanish Lime (Melicoccus bijugatus)

Diameter: 26.1"

Location: 70% (growing along rear property line)

Species: 100% (on protected tree list)

Condition: 50% (fair-old damage area along main trunk)

Total Average Value = 73%

Value x Diameter = 19 replacement caliper inches

Additional information needed (photos-documentation) regarding health and canopy structure. Spanish lime trees are a very hard wood that recovers well from tears and storm damage. This is a large sprawling tree.