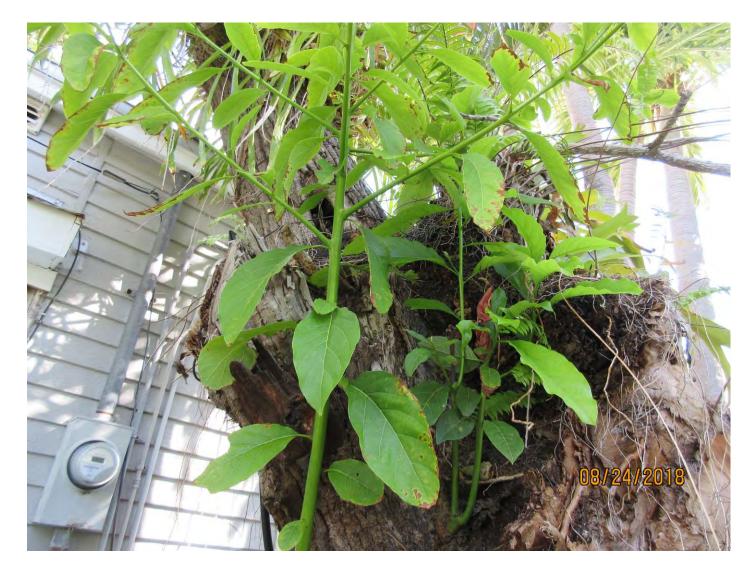

### **STAFF REPORT**

DATE: August 27, 2018

RE: 1 Havana Lane (permit application # T18-9156)

FROM: Karen DeMaria, City of Key West Urban Forestry Manager

An application was received requesting the removal of **(1) Avocado tree**. A site inspection was done and documented the following:

Diameter: 21"

Location: 40% (close to house and very close to electrical feeder lines to

house)

Species: 100% (on protected tree list)

Condition: 30% (very poor, conk at base indicates decay, decay in main

trunk, poor structure)

Total Average Value = 56%

Value x Diameter = 11.7 replacement caliper inches

Recommendation: Recommend approval of the removal of one (1) Avocado tree at 1 Havana Lane to be replaced with 11.7 caliper inches of dicot or fruit trees from approved list, FL#1, to be planted on site.

# **Tree Permit Application**

|                                           | Date: August 6, 2018                                                                                                            |
|-------------------------------------------|---------------------------------------------------------------------------------------------------------------------------------|
| Please Clearly Pri                        | nt All Information unless indicated otherwise.                                                                                  |
|                                           |                                                                                                                                 |
| Tree Addre                                |                                                                                                                                 |
| Cross/Corner Stre                         |                                                                                                                                 |
| List Tree Name(s) and Quanti              |                                                                                                                                 |
| Species Type(s) check all that appl       | ( ) Palm ( ) Flowering (x) Fruit ( ) Shade ( ) Unsure                                                                           |
| Reason(s) for Application:                |                                                                                                                                 |
|                                           | Health (x) Safety ( ) Other/Explain below                                                                                       |
|                                           | ocation ( ) Same Property ( ) Other/Explain below                                                                               |
| ( ) HEAVY MAINTENANCE ( ) Branch          | h Removal ( ) Crown Cleaning/Thinning ( ) Crown Reduction                                                                       |
| Additional Information and Explanation    | te to remove a very unhealthy Avocado Tree tha leans over the residence. The tree is quite old a & bark loss.                   |
| Property Owner Nam                        | Doug Hamilton                                                                                                                   |
| Property Owner eMail Address              |                                                                                                                                 |
| <b>Property Owner Mailing Address</b>     |                                                                                                                                 |
| Property Owner Mailing Cit                | ty Key West State Florida Zip 33040                                                                                             |
| <b>Property Owner Phone Number</b>        |                                                                                                                                 |
| Property Owner Signatur                   | re                                                                                                                              |
| Representative Nam                        | Carl Gilley Landscape Design                                                                                                    |
| Representative eMail Address              |                                                                                                                                 |
| Representative Mailing Address            |                                                                                                                                 |
| Representative Mailing Cit                |                                                                                                                                 |
| Representative Phone Number               | er ( 305 ) 304 - 1032                                                                                                           |
| NOTE: A Tree Representation Authorization | ion form must accompany this application if someone other than the Tree Commission meeting or picking up an issued Tree Permit. |
|                                           | Tree Representation Authorization form attached ( )                                                                             |
| <<<< Sketch location of tre               | e in this area including cross/corner Street >>>>                                                                               |
| Please                                    | identify tree(s) with colored tape                                                                                              |
|                                           | identify tree(s) with colored tape                                                                                              |
| House                                     | 18 222 W                                                                                                                        |
|                                           | 2 22/10 oed                                                                                                                     |
|                                           | 6 1' was                                                                                                                        |
|                                           | 3-24-18 820 ald out 820 ald out of 21.800                                                                                       |
| Avocado                                   | J. " 100                                                                                                                        |
| i i                                       | 1) 0                                                                                                                            |
| Garden                                    |                                                                                                                                 |