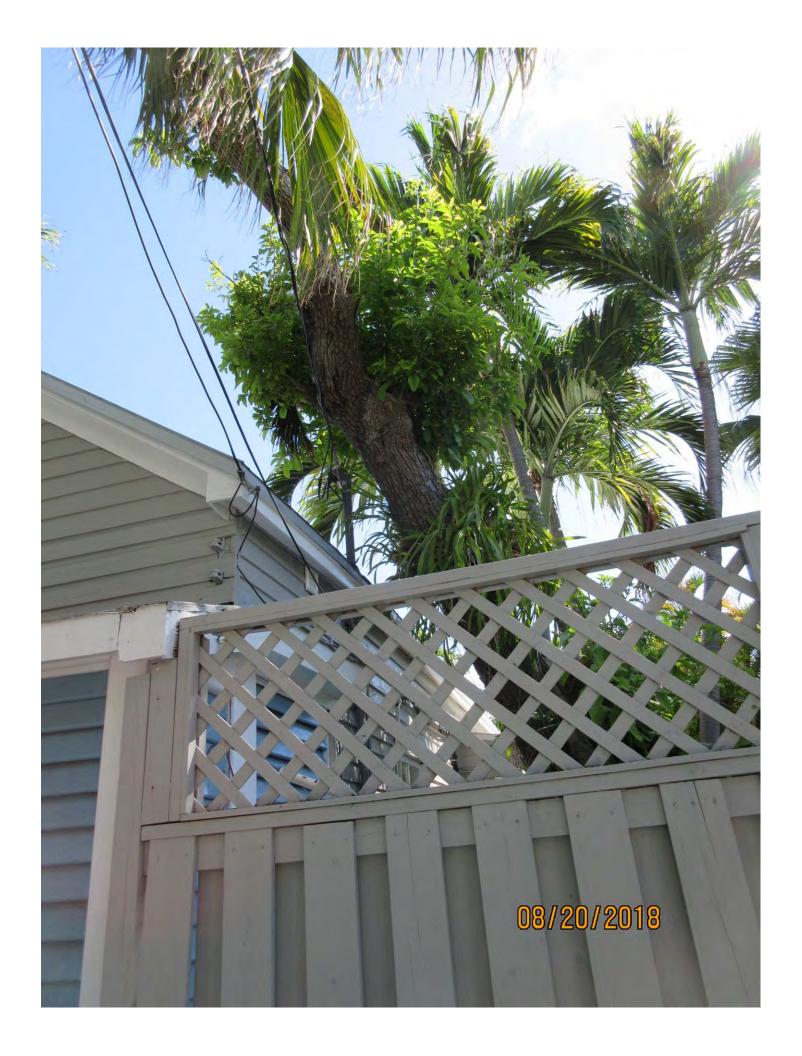

### **STAFF REPORT**

DATE: August 27, 2018

RE: 1 Havana Lane (permit application # T18-9156)

FROM: Karen DeMaria, City of Key West Urban Forestry Manager

An application was received requesting the removal of **(1) Avocado tree**. A site inspection was done and documented the following:

Diameter: 21"

Location: 40% (close to house and very close to electrical feeder lines to

house)

Species: 100% (on protected tree list)

Condition: 30% (very poor, conk at base indicates decay, decay in main

trunk, poor structure)

Total Average Value = 56%

Value x Diameter = 11.7 replacement caliper inches

Recommendation: Recommend approval of the removal of one (1) Avocado tree at 1 Havana Lane to be replaced with 11.7 caliper inches of dicot or fruit trees from approved list, FL#1, to be planted on site.

Updated: 02/22/2014

Damaged Canopy over roof

Damaged & Reduced Canopy over roof