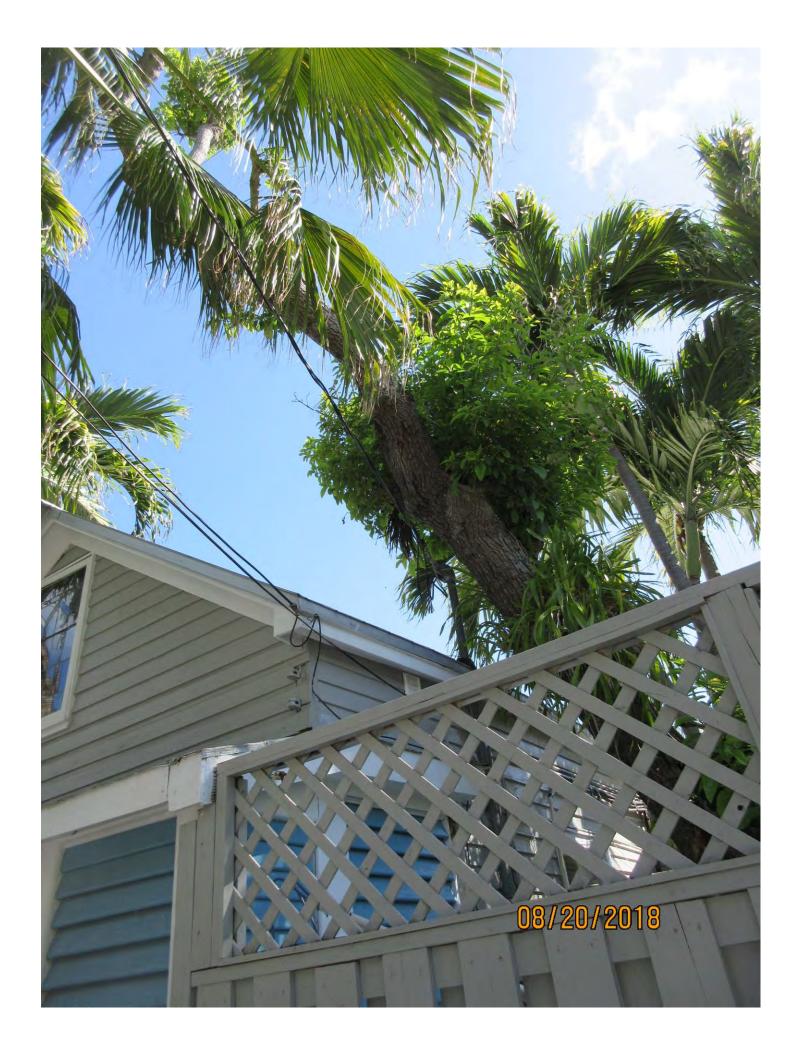

### **STAFF REPORT**

DATE: August 27, 2018

RE: 1 Havana Lane (permit application # T18-9156)

FROM: Karen DeMaria, City of Key West Urban Forestry Manager

An application was received requesting the removal of **(1) Avocado tree**. A site inspection was done and documented the following:

Diameter: 21"

Location: 40% (close to house and very close to electrical feeder lines to

house)

Species: 100% (on protected tree list)

Condition: 30% (very poor, conk at base indicates decay, decay in main

trunk, poor structure)

Total Average Value = 56%

Value x Diameter = 11.7 replacement caliper inches

Recommendation: Recommend approval of the removal of one (1) Avocado tree at 1 Havana Lane to be replaced with 11.7 caliper inches of dicot or fruit trees from approved list, FL#1, to be planted on site.

Updated: 02/22/2014

Damaged Canopy over roof

Damaged & Reduced Canopy over roof