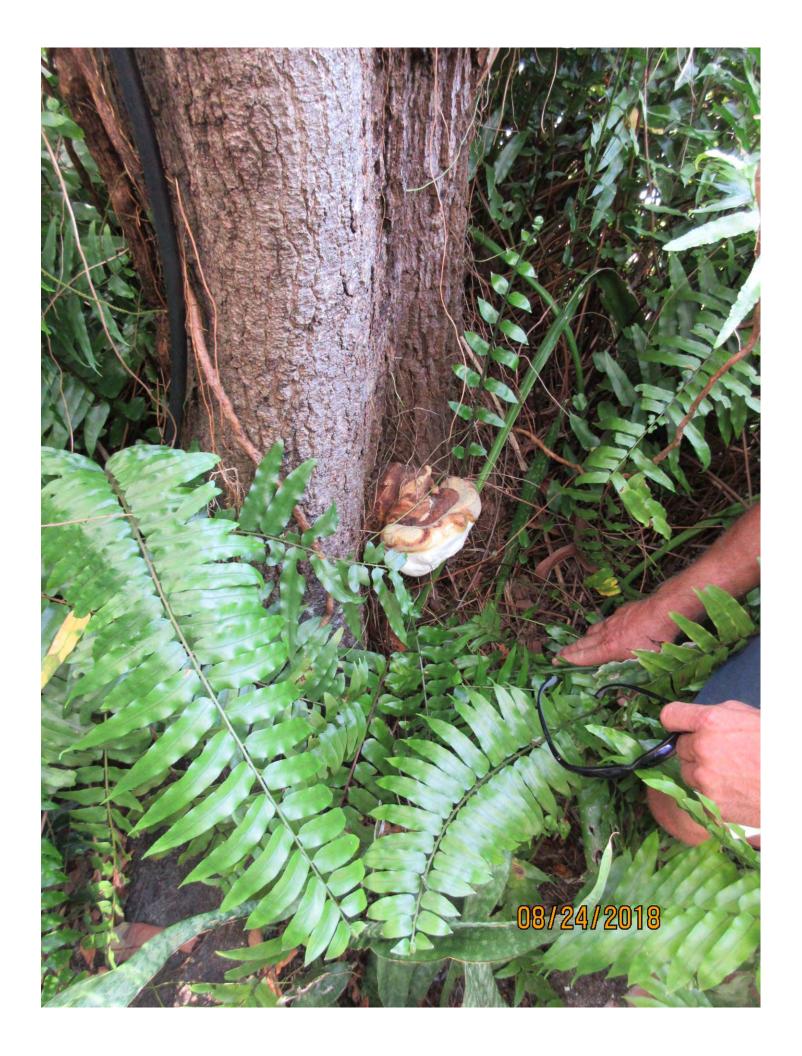

Diameter: 21"

Location: 40% (close to house and very close to electrical feeder lines to

house)

Species: 100% (on protected tree list)

Condition: 30% (very poor, conk at base indicates decay, decay in main

trunk, poor structure)

Total Average Value = 56%

Value x Diameter = 11.7 replacement caliper inches

Recommendation: Recommend approval of the removal of one (1) Avocado tree at 1 Havana Lane to be replaced with 11.7 caliper inches of dicot or fruit trees from approved list, FL#1, to be planted on site.