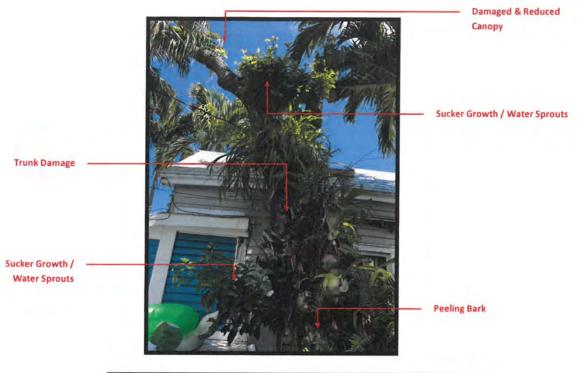

### **STAFF REPORT**

DATE: August 27, 2018

RE: 1 Havana Lane (permit application # T18-9156)

FROM: Karen DeMaria, City of Key West Urban Forestry Manager

An application was received requesting the removal of **(1) Avocado tree**. A site inspection was done and documented the following:

Diameter: 21"

Location: 40% (close to house and very close to electrical feeder lines to

house)

Species: 100% (on protected tree list)

Condition: 30% (very poor, conk at base indicates decay, decay in main

trunk, poor structure)

Total Average Value = 56%

Value x Diameter = 11.7 replacement caliper inches

Recommendation: Recommend approval of the removal of one (1) Avocado tree at 1 Havana Lane to be replaced with 11.7 caliper inches of dicot or fruit trees from approved list, FL#1, to be planted on site.

Updated: 02/22/2014

Damaged Canopy over roof

Damaged & Reduced Canopy over roof