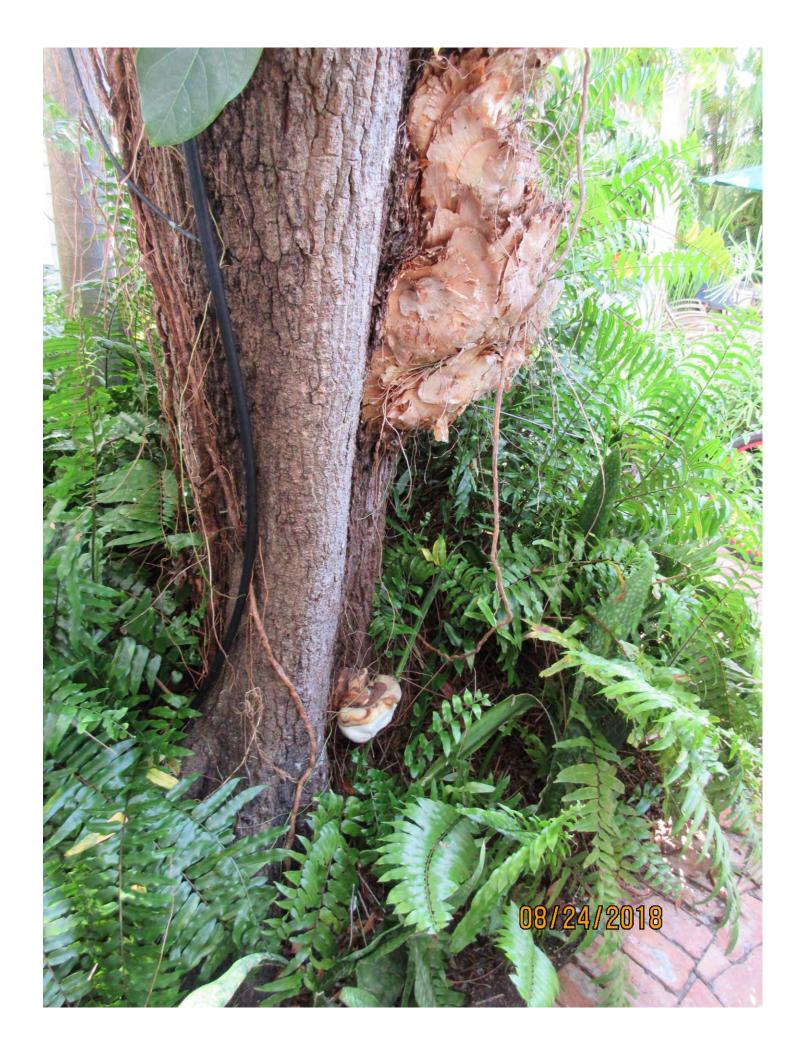

Diameter: 21"

Location: 40% (close to house and very close to electrical feeder lines to

house)

Species: 100% (on protected tree list)

Condition: 30% (very poor, conk at base indicates decay, decay in main

trunk, poor structure)

Total Average Value = 56%

Value x Diameter = 11.7 replacement caliper inches

Recommendation: Recommend approval of the removal of one (1) Avocado tree at 1 Havana Lane to be replaced with 11.7 caliper inches of dicot or fruit trees from approved list, FL#1, to be planted on site.