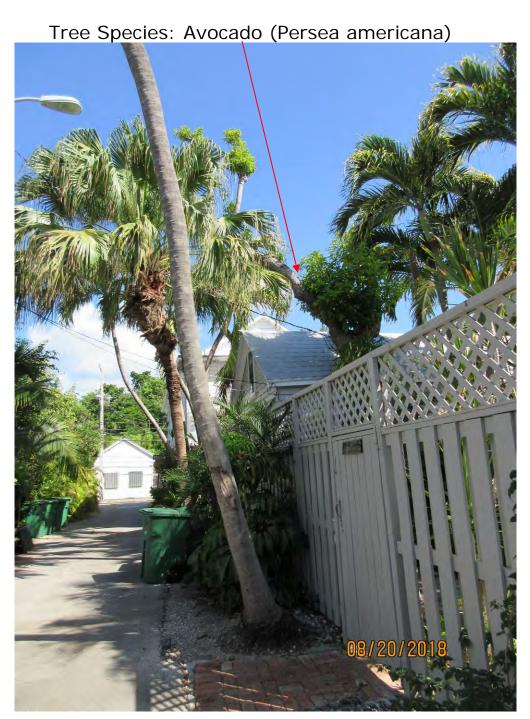

### **STAFF REPORT**

DATE: August 27, 2018

RE: 1 Havana Lane (permit application # T18-9156)

FROM: Karen DeMaria, City of Key West Urban Forestry Manager

An application was received requesting the removal of **(1) Avocado tree**. A site inspection was done and documented the following:

Diameter: 21"

Location: 40% (close to house and very close to electrical feeder lines to

house)

Species: 100% (on protected tree list)

Condition: 30% (very poor, conk at base indicates decay, decay in main

trunk, poor structure)

Total Average Value = 56%

Value x Diameter = 11.7 replacement caliper inches

Recommendation: Recommend approval of the removal of one (1) Avocado tree at 1 Havana Lane to be replaced with 11.7 caliper inches of dicot or fruit trees from approved list, FL#1, to be planted on site.

# **Tree Permit Application**

|                                           | Date: August 6, 2018                                                                                                            |
|-------------------------------------------|---------------------------------------------------------------------------------------------------------------------------------|
| Please Clearly Pri                        | nt All Information unless indicated otherwise.                                                                                  |
|                                           |                                                                                                                                 |
| Tree Addre                                |                                                                                                                                 |
| Cross/Corner Stre                         |                                                                                                                                 |
| List Tree Name(s) and Quanti              |                                                                                                                                 |
| Species Type(s) check all that appl       | ( ) Palm ( ) Flowering (x) Fruit ( ) Shade ( ) Unsure                                                                           |
| Reason(s) for Application:                |                                                                                                                                 |
|                                           | Health (x) Safety ( ) Other/Explain below                                                                                       |
|                                           | ocation ( ) Same Property ( ) Other/Explain below                                                                               |
| ( ) HEAVY MAINTENANCE ( ) Branch          | h Removal ( ) Crown Cleaning/Thinning ( ) Crown Reduction                                                                       |
| Additional Information and Explanation    | te to remove a very unhealthy Avocado Tree tha leans over the residence. The tree is quite old a & bark loss.                   |
| Property Owner Nam                        | Doug Hamilton                                                                                                                   |
| Property Owner eMail Address              |                                                                                                                                 |
| <b>Property Owner Mailing Address</b>     |                                                                                                                                 |
| Property Owner Mailing Cit                | ty Key West State Florida Zip 33040                                                                                             |
| <b>Property Owner Phone Number</b>        |                                                                                                                                 |
| Property Owner Signatur                   | re                                                                                                                              |
| Representative Nam                        | Carl Gilley Landscape Design                                                                                                    |
| Representative eMail Address              |                                                                                                                                 |
| Representative Mailing Address            |                                                                                                                                 |
| Representative Mailing Cit                |                                                                                                                                 |
| Representative Phone Number               | er ( 305 ) 304 - 1032                                                                                                           |
| NOTE: A Tree Representation Authorization | ion form must accompany this application if someone other than the Tree Commission meeting or picking up an issued Tree Permit. |
|                                           | Tree Representation Authorization form attached ( )                                                                             |
| <<<< Sketch location of tre               | e in this area including cross/corner Street >>>>                                                                               |
| Please                                    | identify tree(s) with colored tape                                                                                              |
|                                           | identify tree(s) with colored tape                                                                                              |
| House                                     | 18 222 W                                                                                                                        |
|                                           | 2 22/10 oed                                                                                                                     |
|                                           | 6 1' was                                                                                                                        |
|                                           | 3-24-18 820 ald out 820 ald out of 21.800                                                                                       |
| Avocado                                   | J. " 100                                                                                                                        |
| i i                                       | 1) 0                                                                                                                            |
| Garden                                    |                                                                                                                                 |