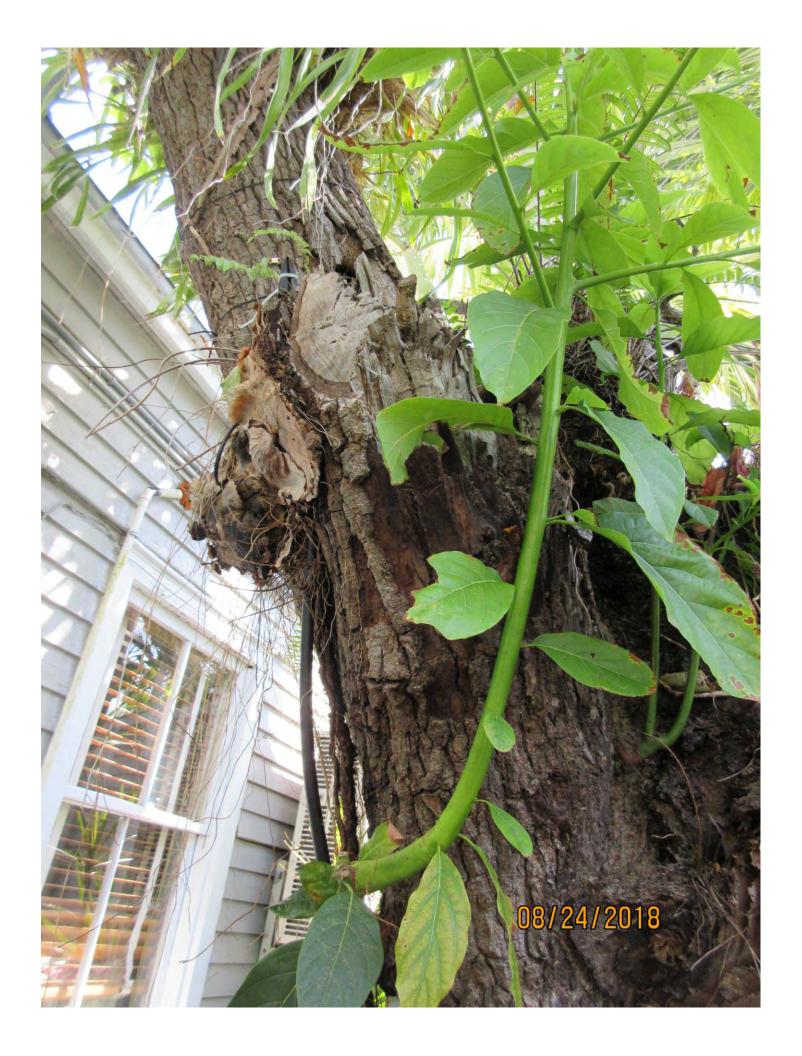

Diameter: 21"

Location: 40% (close to house and very close to electrical feeder lines to

house)

Species: 100% (on protected tree list)

Condition: 30% (very poor, conk at base indicates decay, decay in main

trunk, poor structure)

Total Average Value = 56%

Value x Diameter = 11.7 replacement caliper inches

Recommendation: Recommend approval of the removal of one (1) Avocado tree at 1 Havana Lane to be replaced with 11.7 caliper inches of dicot or fruit trees from approved list, FL#1, to be planted on site.

# **Tree Permit Application**

|                                           | Date: August 6, 2018                                                                                                            |
|-------------------------------------------|---------------------------------------------------------------------------------------------------------------------------------|
| Please Clearly Pri                        | nt All Information unless indicated otherwise.                                                                                  |
|                                           |                                                                                                                                 |
| Tree Addre                                |                                                                                                                                 |
| Cross/Corner Stre                         |                                                                                                                                 |
| List Tree Name(s) and Quanti              |                                                                                                                                 |
| Species Type(s) check all that appl       | ( ) Palm ( ) Flowering (x) Fruit ( ) Shade ( ) Unsure                                                                           |
| Reason(s) for Application:                |                                                                                                                                 |
|                                           | Health (x) Safety ( ) Other/Explain below                                                                                       |
|                                           | ocation ( ) Same Property ( ) Other/Explain below                                                                               |
| ( ) HEAVY MAINTENANCE ( ) Branch          | h Removal ( ) Crown Cleaning/Thinning ( ) Crown Reduction                                                                       |
| Additional Information and Explanation    | te to remove a very unhealthy Avocado Tree tha leans over the residence. The tree is quite old a & bark loss.                   |
| Property Owner Nam                        | Doug Hamilton                                                                                                                   |
| Property Owner eMail Address              |                                                                                                                                 |
| <b>Property Owner Mailing Address</b>     |                                                                                                                                 |
| Property Owner Mailing Cit                | ty Key West State Florida Zip 33040                                                                                             |
| <b>Property Owner Phone Number</b>        |                                                                                                                                 |
| Property Owner Signatur                   | re                                                                                                                              |
| Representative Nam                        | Carl Gilley Landscape Design                                                                                                    |
| Representative eMail Address              |                                                                                                                                 |
| Representative Mailing Address            |                                                                                                                                 |
| Representative Mailing Cit                |                                                                                                                                 |
| Representative Phone Number               | er ( 305 ) 304 - 1032                                                                                                           |
| NOTE: A Tree Representation Authorization | ion form must accompany this application if someone other than the Tree Commission meeting or picking up an issued Tree Permit. |
|                                           | Tree Representation Authorization form attached ( )                                                                             |
| <<<< Sketch location of tre               | e in this area including cross/corner Street >>>>                                                                               |
| Please                                    | identify tree(s) with colored tape                                                                                              |
|                                           | identify tree(s) with colored tape                                                                                              |
| House                                     | 18 222 W                                                                                                                        |
|                                           | 2 22/10 oed                                                                                                                     |
|                                           | 6 1' was                                                                                                                        |
|                                           | 3-24-18 820 ald out 820 ald out of 21.800                                                                                       |
| Avocado                                   | J. " 100                                                                                                                        |
| i i                                       | 1) 0                                                                                                                            |
| Garden                                    |                                                                                                                                 |