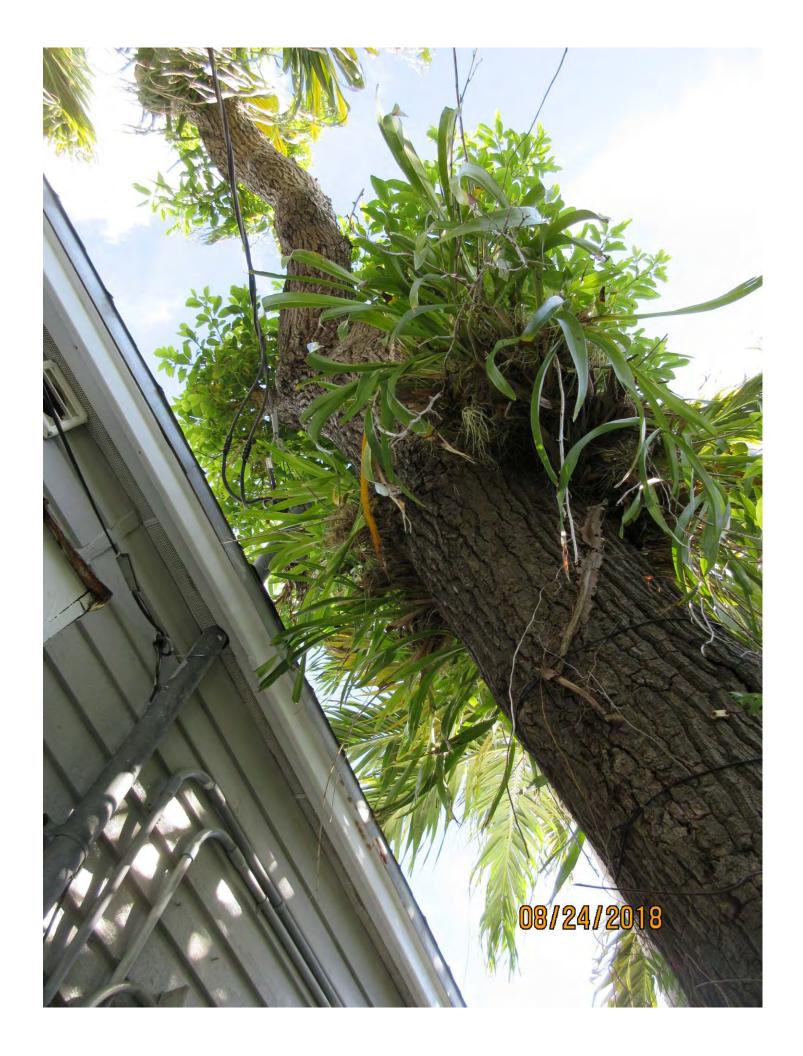

### **STAFF REPORT**

DATE: August 27, 2018

RE: 1 Havana Lane (permit application # T18-9156)

FROM: Karen DeMaria, City of Key West Urban Forestry Manager

An application was received requesting the removal of **(1) Avocado tree**. A site inspection was done and documented the following:

Diameter: 21"

Location: 40% (close to house and very close to electrical feeder lines to

house)

Species: 100% (on protected tree list)

Condition: 30% (very poor, conk at base indicates decay, decay in main

trunk, poor structure)

Total Average Value = 56%

Value x Diameter = 11.7 replacement caliper inches

Recommendation: Recommend approval of the removal of one (1) Avocado tree at 1 Havana Lane to be replaced with 11.7 caliper inches of dicot or fruit trees from approved list, FL#1, to be planted on site.