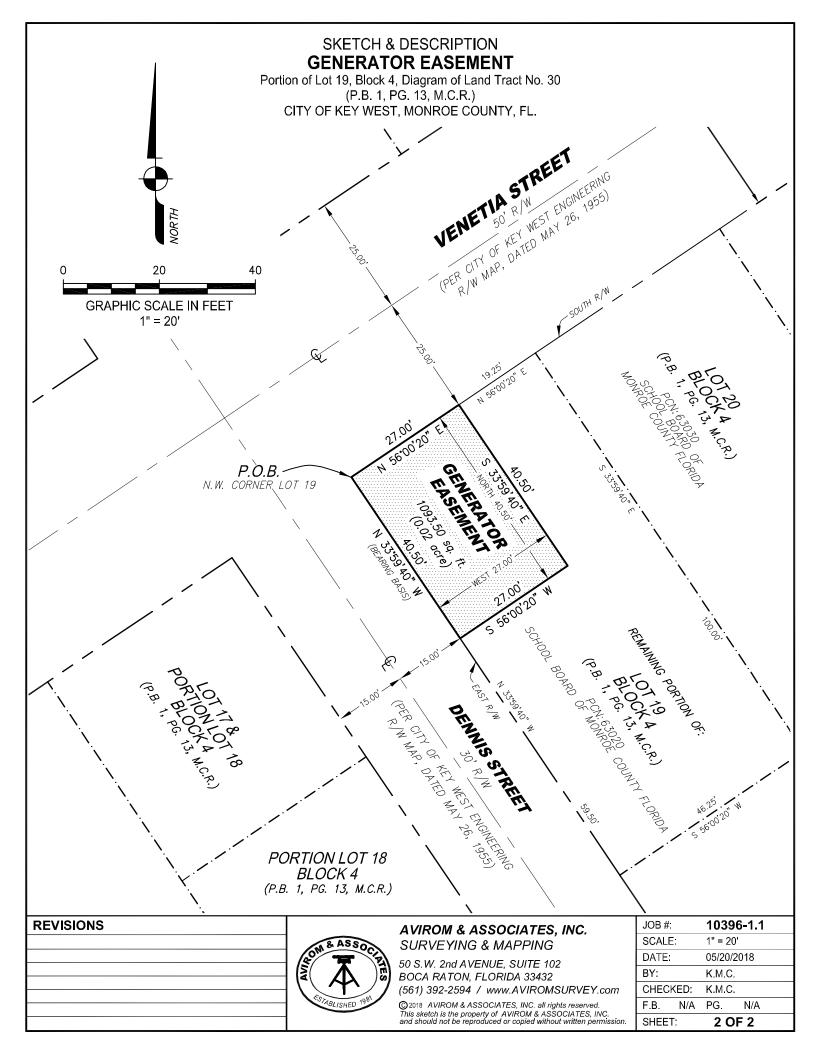

# SKETCH & DESCRIPTION GENERATOR EASEMENT

Portion of Lot 19, Block 4, Diagram of Land Tract No. 30 (P.B. 1, PG. 13, M.C.R.)
CITY OF KEY WEST, MONROE COUNTY, FL.

## LAND DESCRIPTION:

A parcel of land for a generator, being the North 40.50 feet of the West 27.00 feet of Lot 19, Block 4, of DIAGRAM OF LAND TRACT No. 30, by T.J. Ashe recorded in Plat Book 1, Page 13 of the Public Records of Monroe County, Florida described as:

BEGINNING at the northwest corner of said Lot 19; thence N 56°00'20" E along the south right-of-way of Venetia Street as existing and currently in use, a distance of 27.00 feet; thence S 33°59'40" E along a line 27.00 feet east of and parallel with the east right-of-way line of Dennis Street as existing and currently in use, a distance of 40.50 feet; thence S 56°00'20" W along a line 40.50 feet south of and parallel with the south right-of-way line of Venetia Street, a distance of 27.00 feet to the east right-of-way line of said Dennis Street; thence N 33°59'40" W along said east right-of-way line, a distance of 40.50 feet to the POINT OF BEGINNING.

Said lands lying and being in the City of Key West, Monroe County, Florida having an area of 1093.50 square feet (0.02 acre) more or less.