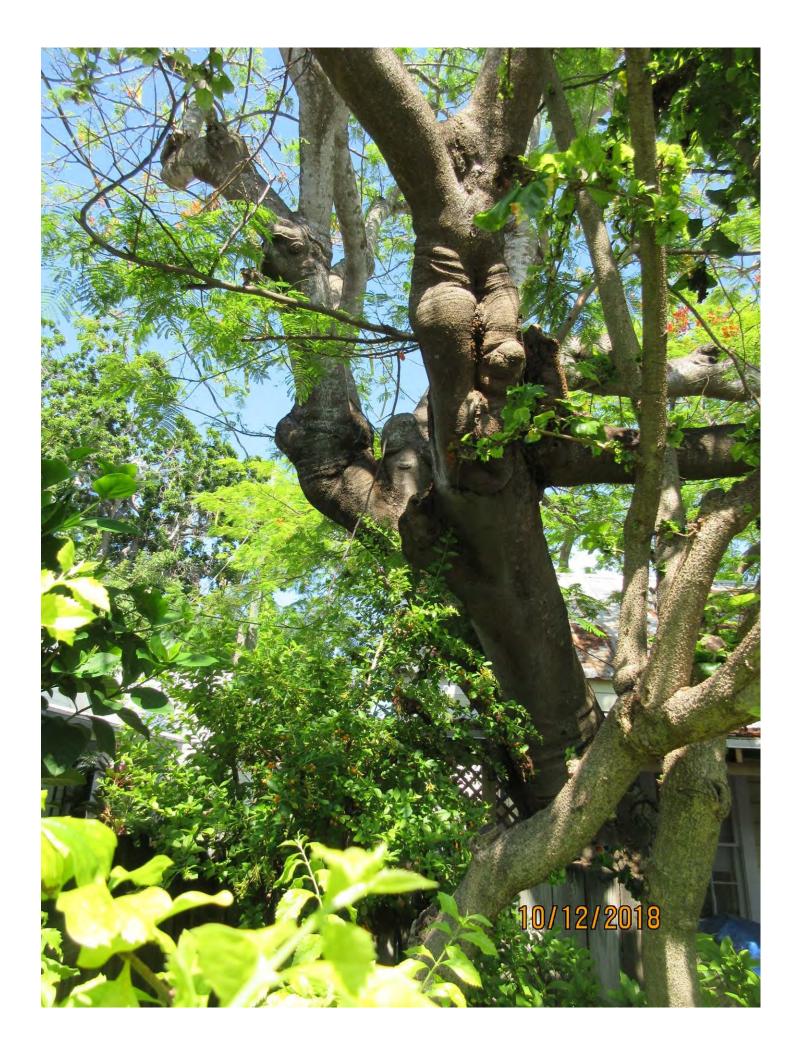

Tree Species: Royal Poinciana (Delonix regia)

Diameter: 24.2"

Location: 60% (close to road and property line fence, very visible tree)

Species: 100% (on protected tree list)

Condition: 30% (poor, hollow main trunk with active beehive in entire

trunk, decay)

Total Average Value = 63%

Value x Diameter = 15.2 replacement caliper inches

Recommendation: Recommend approval of the removal of one (1) Royal Poinciana tree at 1217 Knowles Lane to be replaced with 15.2 caliper inches of dicot or fruit trees from approved list, FL#1, to be planted on site.

MAIN Beelive ENTRANCE SECOND BECHIVE entrance HOLDW FROM UPPER