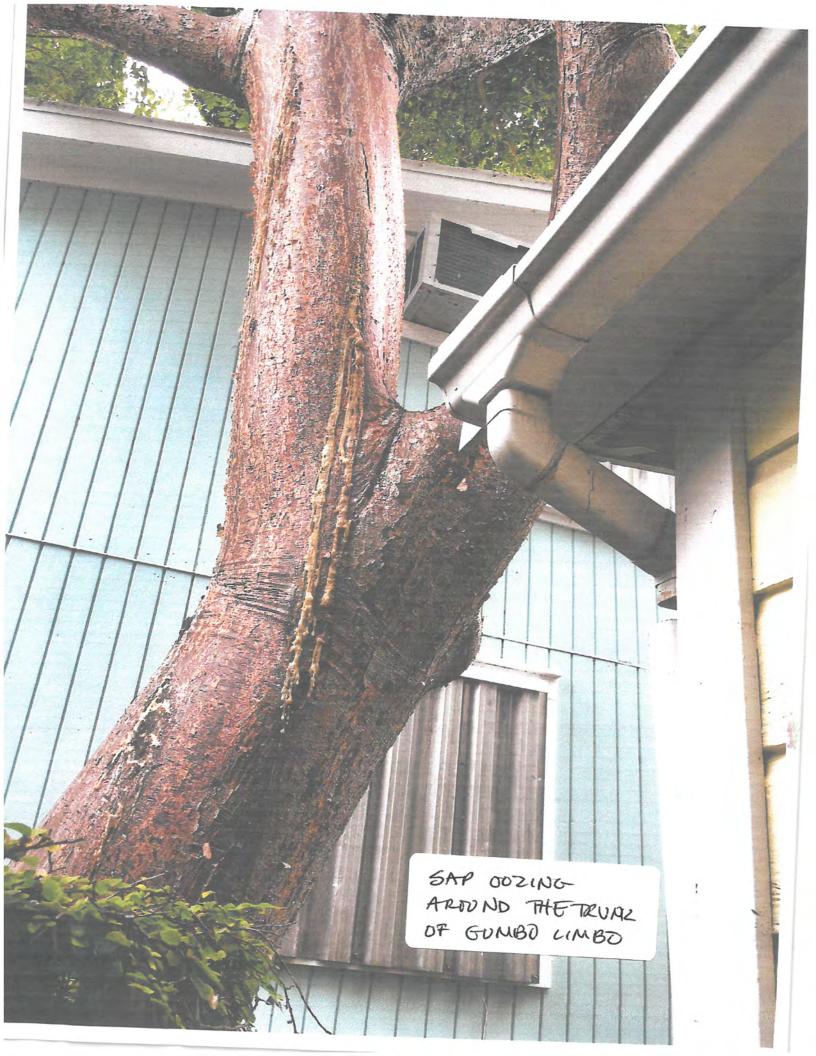

Note: Application also requested removal of (1) Gumbo Limbo tree. An emergency removal permit was issued for the removal of that tree (2018-0071).

## **Tree Permit Application**

Updated: 02/22/2014

Date: 10-10-18

| Please Clearly Print All Information unless indicated otherwise.                                                                                                                                                                                                                                                                                   |
|----------------------------------------------------------------------------------------------------------------------------------------------------------------------------------------------------------------------------------------------------------------------------------------------------------------------------------------------------|
| Tree Address 12.17 KNOWLES IN 33040  Cross/Corner Street UNITED - CATHERINE CBETWEEN  List Tree Name(s) and Quantity ROYAL POINCIANNA I GUMBO LIMBO  Species Type(s) check all that apply () Palm (Y Flowering () Fruit (4 Shade () Unsure                                                                                                         |
| Reason(s) for Application: & PHUTUS/POINCIANNA 9 PHOTOS/GUM                                                                                                                                                                                                                                                                                        |
| ( ) TRANSPLANT ( ) New Location ( ) Same Property ( ) Other/Explain below                                                                                                                                                                                                                                                                          |
| ( ) HEAVY MAINTENANCE ( ) Branch Removal ( ) Crown Cleaning/Thinning ( ) Crown Reduction                                                                                                                                                                                                                                                           |
| Other/Explain-THE POINCIANNA IS MORE THAN 50 YEARS OLD &                                                                                                                                                                                                                                                                                           |
| Reason for Request - THE GUMBO LIMBO IS ENCROACHINGON THE FOUNDATION OF THE HOUSE                                                                                                                                                                                                                                                                  |
| Property Owner Name KATHRYN de POO                                                                                                                                                                                                                                                                                                                 |
| Property Owner Mailing Address R570 a aolicom                                                                                                                                                                                                                                                                                                      |
| Property Owner Mailing City KEY WEST State FZ Zip 33040                                                                                                                                                                                                                                                                                            |
| Property Owner Mailing City Key West State 2 Zip 33040 Property Owner Phone Number (305) 304 - 6846                                                                                                                                                                                                                                                |
| Property Owner Signature Lathur Sole Por                                                                                                                                                                                                                                                                                                           |
| Representative Name NICK DOWN'S -A CARING-TROLC                                                                                                                                                                                                                                                                                                    |
| Representative eMail Address a caring tree company @ mail.com                                                                                                                                                                                                                                                                                      |
| Representative Mailing Address 151 County Road                                                                                                                                                                                                                                                                                                     |
| Representative Mailing City <u>Big Fine Key</u> State <u>FL</u> Zip <u>33043</u> Representative Phone Number (305) 432 1764                                                                                                                                                                                                                        |
| NOTE: A Tree Representation Authorization form must accompany this application if someone other than the owner will be representing the owner at a Tree Commission meeting or picking up an issued Tree Permit.  Tree Representation Authorization form attached ( )  <<<< Sketch location of tree in this area including cross/corner Street >>>> |
| Please identify tree(s) with colored tape                                                                                                                                                                                                                                                                                                          |
| KNOWLES LN. 1217 121T L'4" IC 2  W FOINCIANNA 12                                                                                                                                                                                                                                                                                                   |
| と   年   XM                                                                                                                                                                                                                                                                                                                                         |
| *- GUMBO LINBO 10'2" 35 Non JEC                                                                                                                                                                                                                                                                                                                    |
| If this process requires blocking of a City right-of-way, a separate ROW Permit i                                                                                                                                                                                                                                                                  |