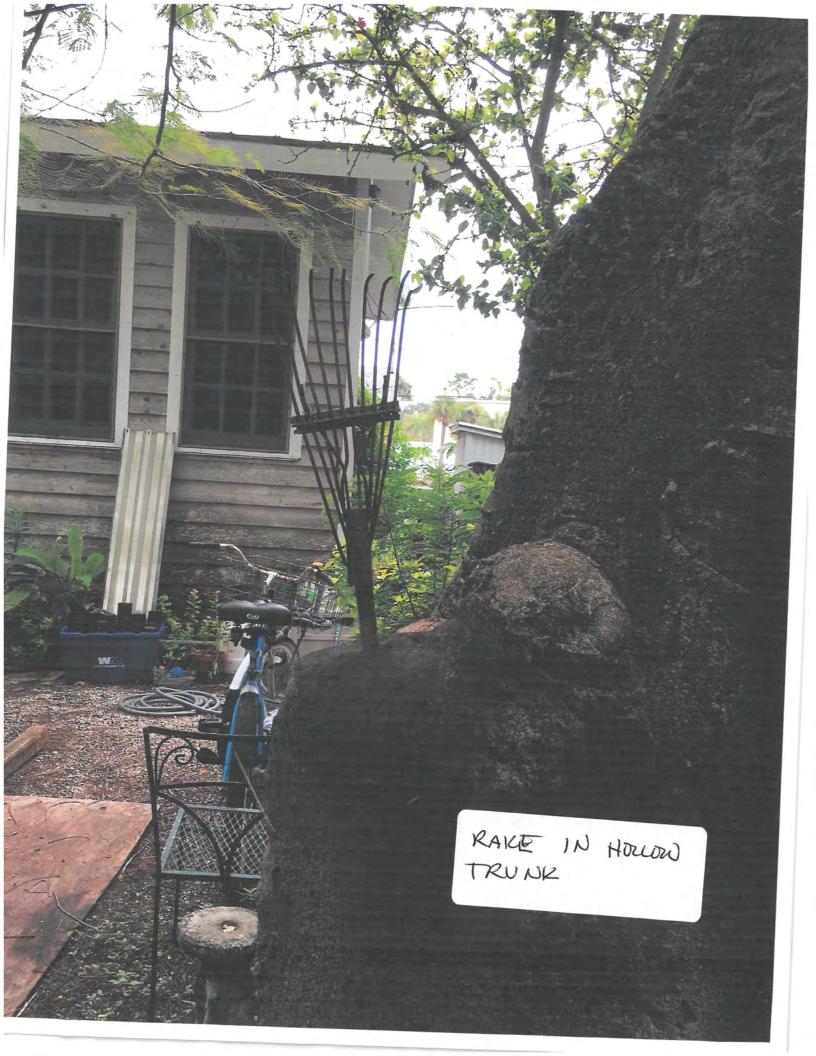

Tree Species: Royal Poinciana (Delonix regia)

Diameter: 24.2"

Location: 60% (close to road and property line fence, very visible tree)

Species: 100% (on protected tree list)

Condition: 30% (poor, hollow main trunk with active beehive in entire

trunk, decay)

Total Average Value = 63%

Value x Diameter = 15.2 replacement caliper inches

Recommendation: Recommend approval of the removal of one (1) Royal Poinciana tree at 1217 Knowles Lane to be replaced with 15.2 caliper inches of dicot or fruit trees from approved list, FL#1, to be planted on site.

MAIN Beelive ENTRANCE SECOND BECHIVE entrance HOLDW FROM UPPER