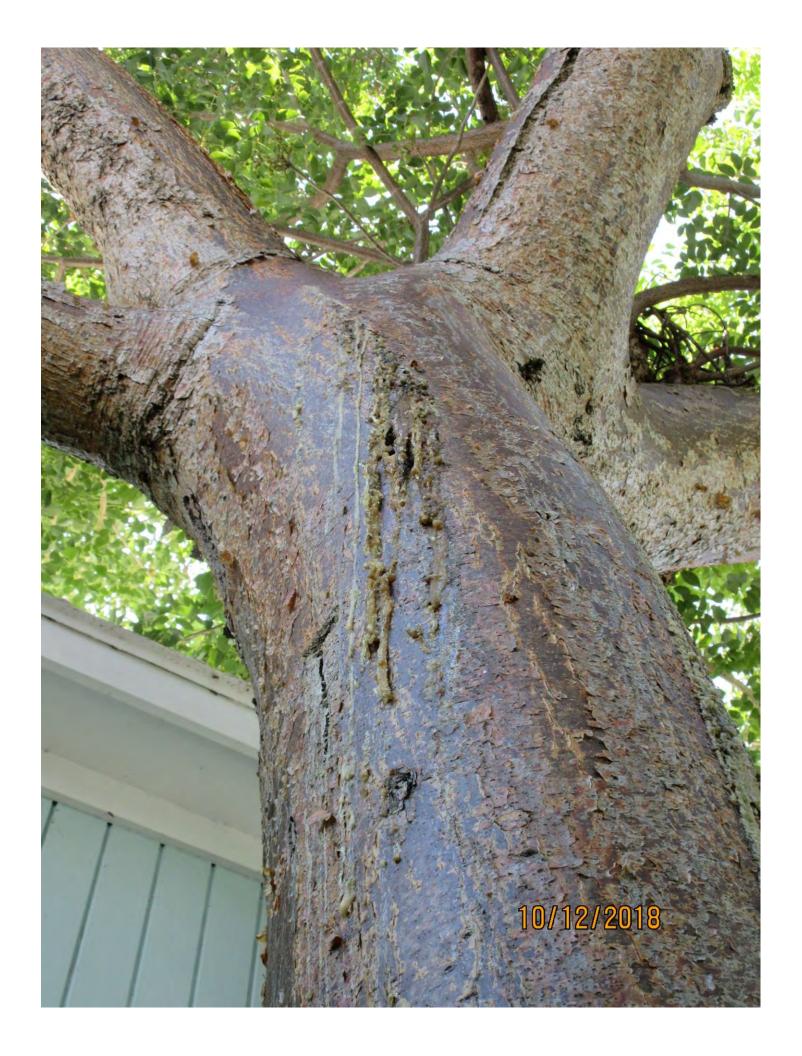

Tree Species: Royal Poinciana (Delonix regia)

Diameter: 24.2"

Location: 60% (close to road and property line fence, very visible tree)

Species: 100% (on protected tree list)

Condition: 30% (poor, hollow main trunk with active beehive in entire

trunk, decay)

Total Average Value = 63%

Value x Diameter = 15.2 replacement caliper inches

Recommendation: Recommend approval of the removal of one (1) Royal Poinciana tree at 1217 Knowles Lane to be replaced with 15.2 caliper inches of dicot or fruit trees from approved list, FL#1, to be planted on site.