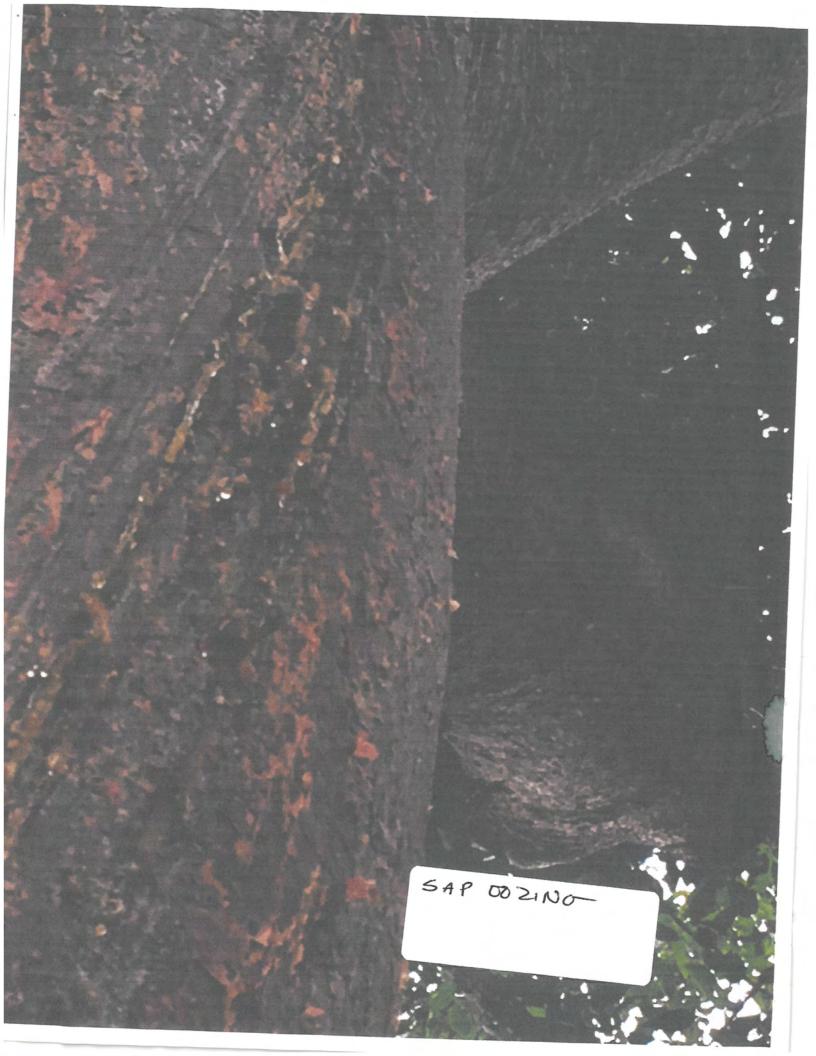

Tree Species: Royal Poinciana (Delonix regia)

Diameter: 24.2"

Location: 60% (close to road and property line fence, very visible tree)

Species: 100% (on protected tree list)

Condition: 30% (poor, hollow main trunk with active beehive in entire

trunk, decay)

Total Average Value = 63%

Value x Diameter = 15.2 replacement caliper inches

Recommendation: Recommend approval of the removal of one (1) Royal Poinciana tree at 1217 Knowles Lane to be replaced with 15.2 caliper inches of dicot or fruit trees from approved list, FL#1, to be planted on site.

MAIN Beelive ENTRANCE SECOND BECHIVE entrance HOLDW FROM UPPER