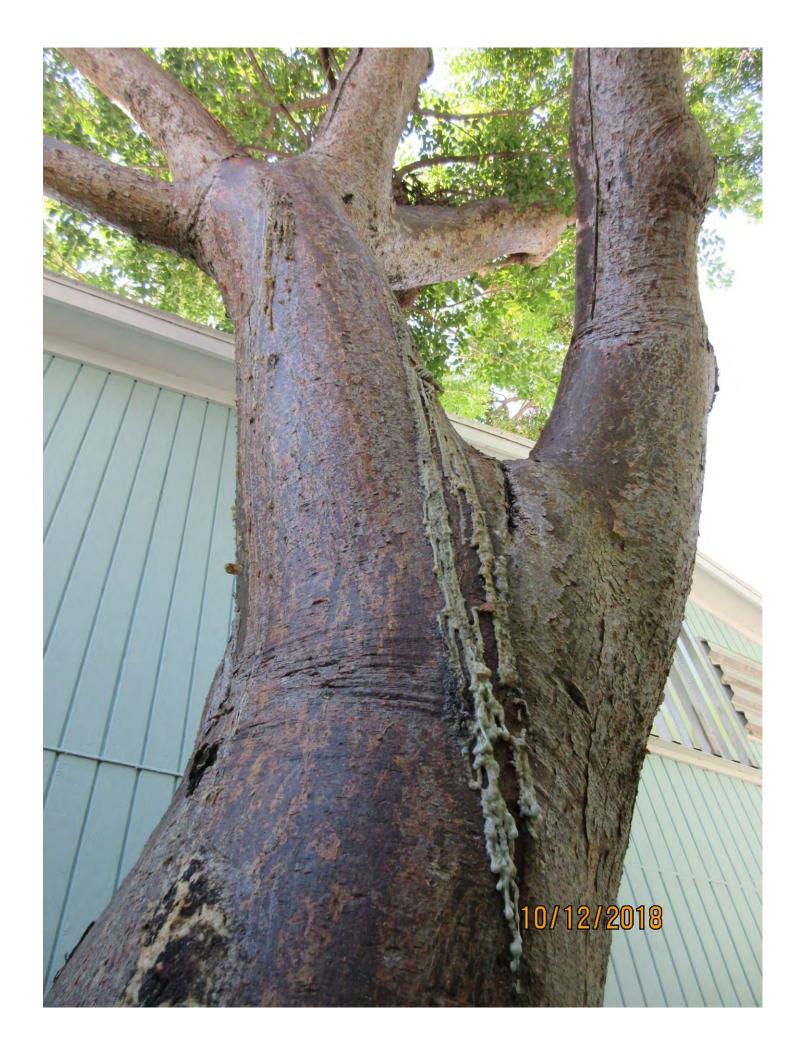

Tree Species: Royal Poinciana (Delonix regia)

Diameter: 24.2"

Location: 60% (close to road and property line fence, very visible tree)

Species: 100% (on protected tree list)

Condition: 30% (poor, hollow main trunk with active beehive in entire

trunk, decay)

Total Average Value = 63%

Value x Diameter = 15.2 replacement caliper inches

Recommendation: Recommend approval of the removal of one (1) Royal Poinciana tree at 1217 Knowles Lane to be replaced with 15.2 caliper inches of dicot or fruit trees from approved list, FL#1, to be planted on site.