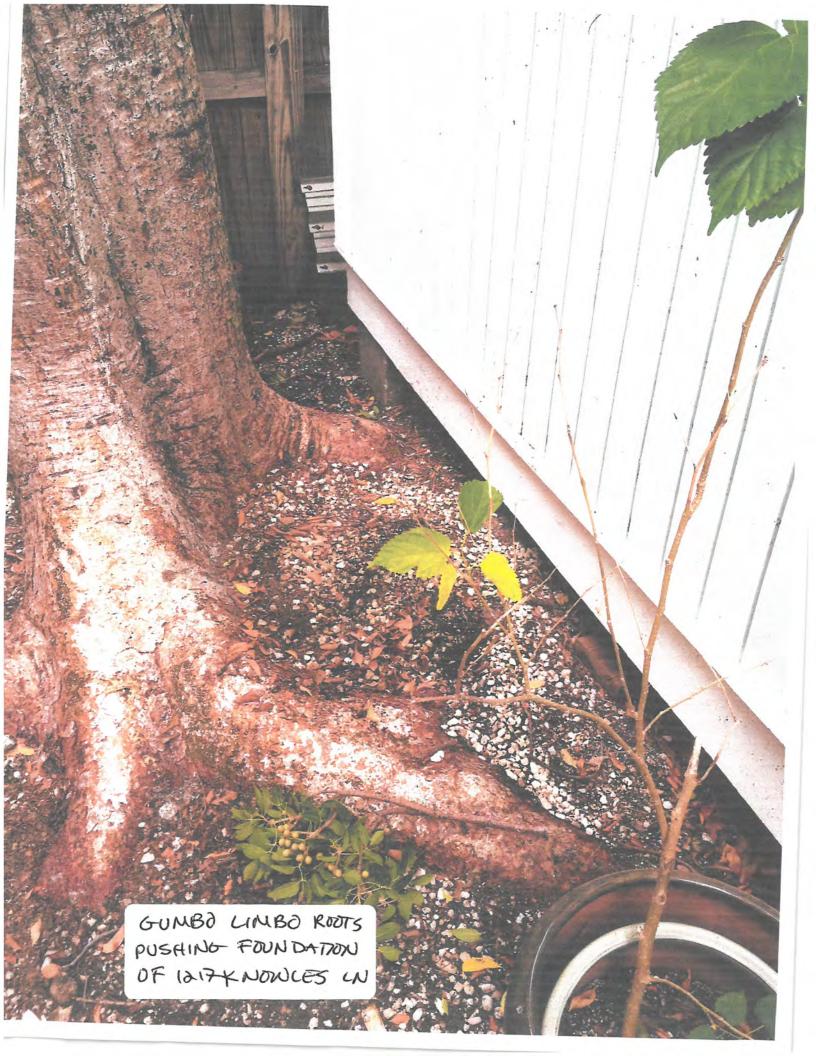

Note: Application also requested removal of (1) Gumbo Limbo tree. An emergency removal permit was issued for the removal of that tree (2018-0071).

## **Tree Permit Application**

Updated: 02/22/2014

Date: 10-10-18

| Please Clearly Print All Information unless indicated otherwise.                                                                                                                                                                                                                                                                                   |
|----------------------------------------------------------------------------------------------------------------------------------------------------------------------------------------------------------------------------------------------------------------------------------------------------------------------------------------------------|
| Tree Address 12.17 KNOWLES IN 33040  Cross/Corner Street UNITED - CATHERINE CBETWEEN  List Tree Name(s) and Quantity ROYAL POINCIANNA I GUMBO LIMBO  Species Type(s) check all that apply () Palm (Y Flowering () Fruit (4 Shade () Unsure                                                                                                         |
| Reason(s) for Application: & PHUTUS/POINCIANNA 9 PHOTOS/GUM                                                                                                                                                                                                                                                                                        |
| ( ) TRANSPLANT ( ) New Location ( ) Same Property ( ) Other/Explain below                                                                                                                                                                                                                                                                          |
| ( ) HEAVY MAINTENANCE ( ) Branch Removal ( ) Crown Cleaning/Thinning ( ) Crown Reduction                                                                                                                                                                                                                                                           |
| Other/Explain-THE POINCIANNA IS MORE THAN 50 YEARS OLD &                                                                                                                                                                                                                                                                                           |
| Reason for Request - THE GUMBO LIMBO IS ENCROACHINGON THE FOUNDATION OF THE HOUSE                                                                                                                                                                                                                                                                  |
| Property Owner Name KATHRYN de POO                                                                                                                                                                                                                                                                                                                 |
| Property Owner Mailing Address R570 a aolicom                                                                                                                                                                                                                                                                                                      |
| Property Owner Mailing City KEY WEST State FZ Zip 33040                                                                                                                                                                                                                                                                                            |
| Property Owner Mailing City Key West State 2 Zip 33040 Property Owner Phone Number (305) 304 - 6846                                                                                                                                                                                                                                                |
| Property Owner Signature Lathur Sole Por                                                                                                                                                                                                                                                                                                           |
| Representative Name NICK DOWN'S -A CARING-TROLC                                                                                                                                                                                                                                                                                                    |
| Representative eMail Address a caring tree company @ mail.com                                                                                                                                                                                                                                                                                      |
| Representative Mailing Address 151 County Road                                                                                                                                                                                                                                                                                                     |
| Representative Mailing City <u>Big Fine Key</u> State <u>FL</u> Zip <u>33043</u> Representative Phone Number (305) 432 1764                                                                                                                                                                                                                        |
| NOTE: A Tree Representation Authorization form must accompany this application if someone other than the owner will be representing the owner at a Tree Commission meeting or picking up an issued Tree Permit.  Tree Representation Authorization form attached ( )  <<<< Sketch location of tree in this area including cross/corner Street >>>> |
| Please identify tree(s) with colored tape                                                                                                                                                                                                                                                                                                          |
| KNOWLES LN. 1217 121T L'4" IC 2  W FOINCIANNA 12                                                                                                                                                                                                                                                                                                   |
| と   年   XM                                                                                                                                                                                                                                                                                                                                         |
| *- GUMBO LINBO 10'2" 35 Non JEC                                                                                                                                                                                                                                                                                                                    |
| If this process requires blocking of a City right-of-way, a separate ROW Permit i                                                                                                                                                                                                                                                                  |