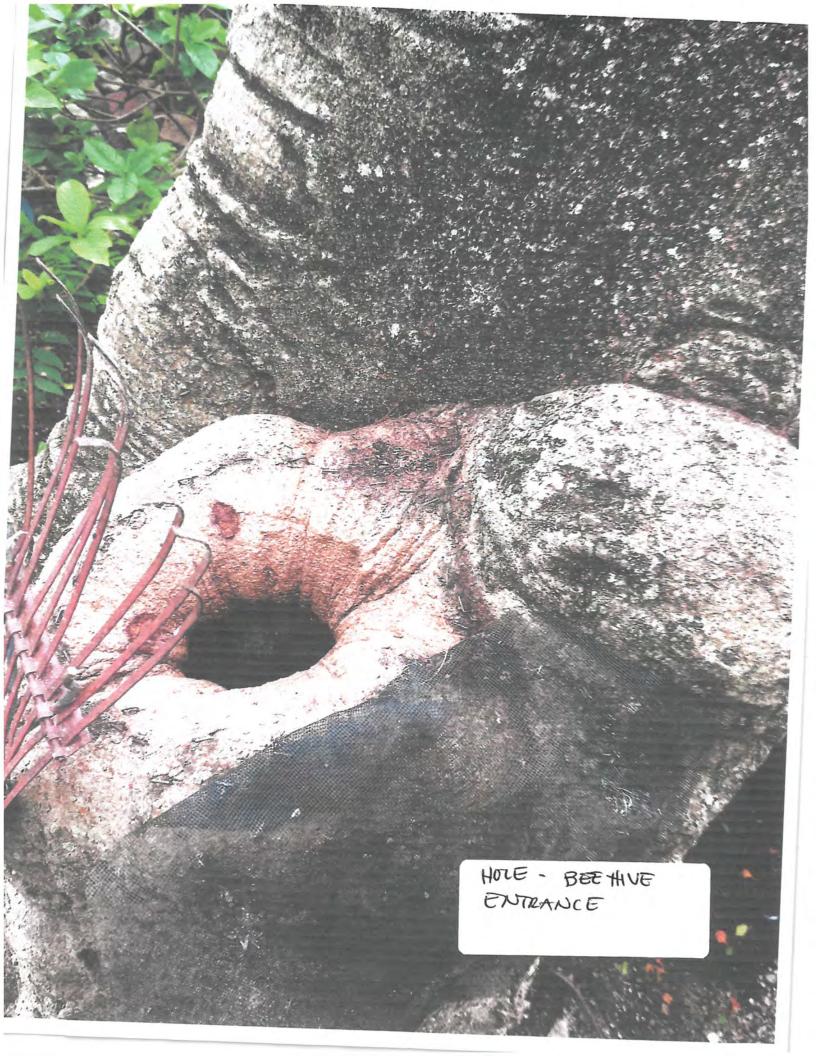

Tree Species: Royal Poinciana (Delonix regia)

Diameter: 24.2"

Location: 60% (close to road and property line fence, very visible tree)

Species: 100% (on protected tree list)

Condition: 30% (poor, hollow main trunk with active beehive in entire

trunk, decay)

Total Average Value = 63%

Value x Diameter = 15.2 replacement caliper inches

Recommendation: Recommend approval of the removal of one (1) Royal Poinciana tree at 1217 Knowles Lane to be replaced with 15.2 caliper inches of dicot or fruit trees from approved list, FL#1, to be planted on site.

MAIN Beelive ENTRANCE SECOND BECHIVE entrance HOLDW FROM UPPER