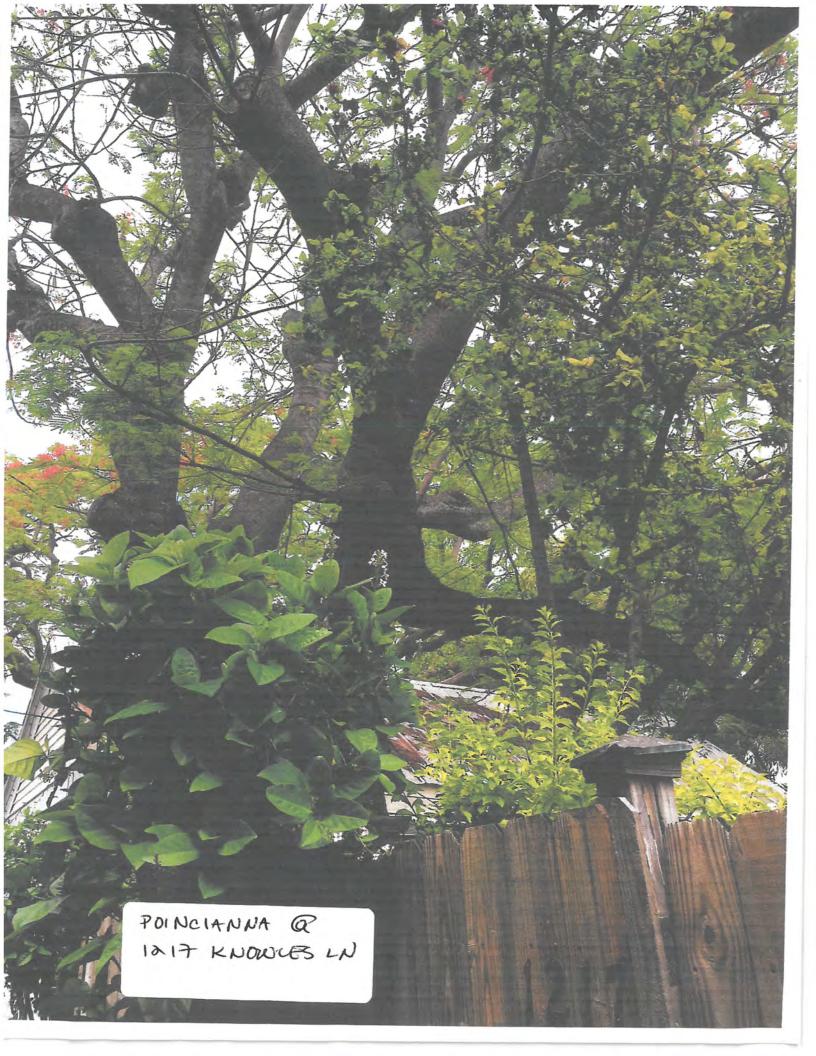

Tree Species: Royal Poinciana (Delonix regia)

Diameter: 24.2"

Location: 60% (close to road and property line fence, very visible tree)

Species: 100% (on protected tree list)

Condition: 30% (poor, hollow main trunk with active beehive in entire

trunk, decay)

Total Average Value = 63%

Value x Diameter = 15.2 replacement caliper inches

Recommendation: Recommend approval of the removal of one (1) Royal Poinciana tree at 1217 Knowles Lane to be replaced with 15.2 caliper inches of dicot or fruit trees from approved list, FL#1, to be planted on site.