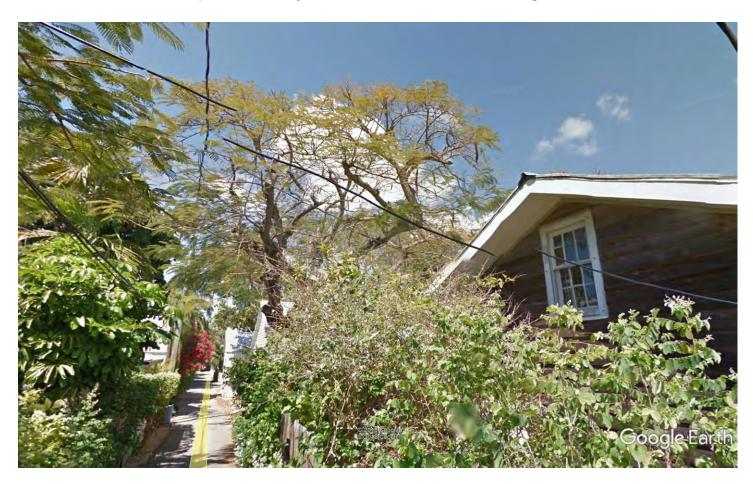

## **STAFF REPORT**

DATE: October 30, 2018

RE: 1217 Knowles Lane (permit application # T18-0066)

FROM: Karen DeMaria, City of Key West Urban Forestry Manager

An application was received requesting the removal of **(1) Royal Poinciana tree**. A site inspection was done and documented the following:

Tree Species: Royal Poinciana (Delonix regia)

Diameter: 24.2"

Location: 60% (close to road and property line fence, very visible tree)

Species: 100% (on protected tree list)

Condition: 30% (poor, hollow main trunk with active beehive in entire