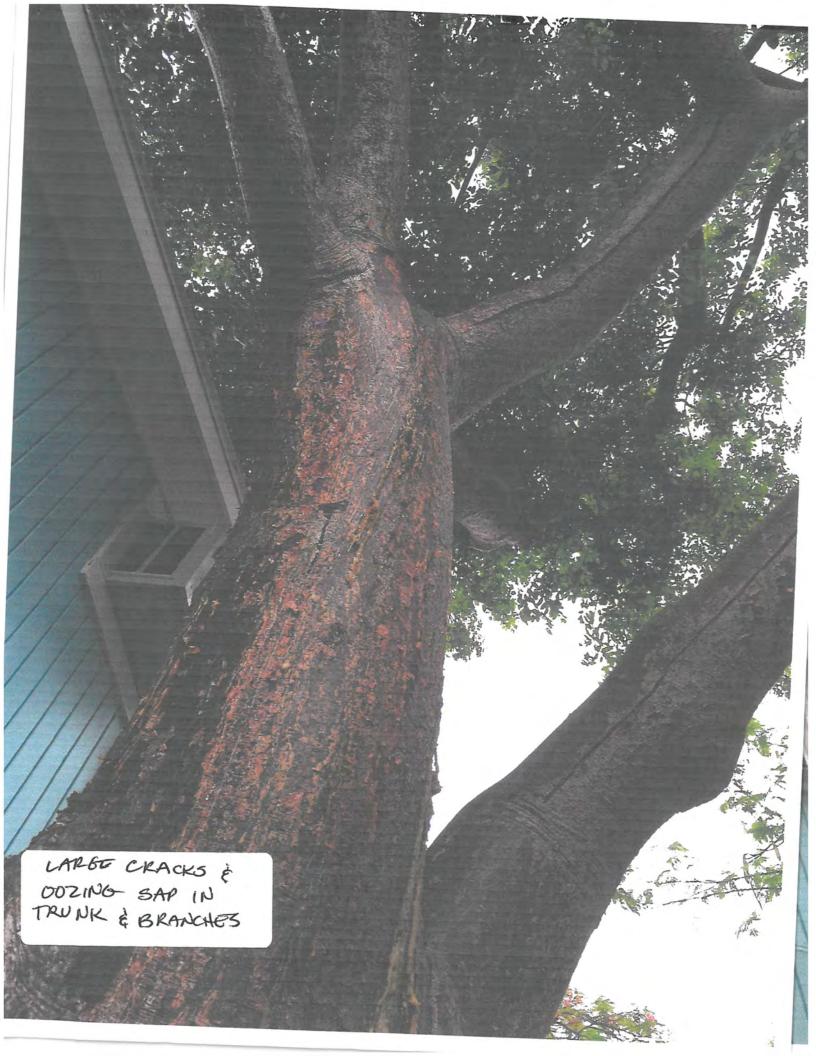

Note: Application also requested removal of (1) Gumbo Limbo tree. An emergency removal permit was issued for the removal of that tree (2018-0071).

## **Tree Permit Application**

Updated: 02/22/2014

Date: 10-10-18

| Please Clearly Print All Information unless indicated otherwise.                                                                                                                                                                                                                                                                                   |
|----------------------------------------------------------------------------------------------------------------------------------------------------------------------------------------------------------------------------------------------------------------------------------------------------------------------------------------------------|
| Tree Address 12.17 KNOWLES IN 33040  Cross/Corner Street UNITED - CATHERINE CBETWEEN  List Tree Name(s) and Quantity ROYAL POINCIANNA I GUMBO LIMBO  Species Type(s) check all that apply () Palm (Y Flowering () Fruit (4 Shade () Unsure                                                                                                         |
| Reason(s) for Application: & PHUTUS/POINCIANNA 9 PHOTOS/GUM                                                                                                                                                                                                                                                                                        |
| ( ) TRANSPLANT ( ) New Location ( ) Same Property ( ) Other/Explain below                                                                                                                                                                                                                                                                          |
| ( ) HEAVY MAINTENANCE ( ) Branch Removal ( ) Crown Cleaning/Thinning ( ) Crown Reduction                                                                                                                                                                                                                                                           |
| Other/Explain-THE POINCIANNA IS MORE THAN 50 YEARS OLD &                                                                                                                                                                                                                                                                                           |
| Reason for Request - THE GUMBO LIMBO IS ENCROACHINGON THE FOUNDATION OF THE HOUSE                                                                                                                                                                                                                                                                  |
| Property Owner Name KATHRYN de POO                                                                                                                                                                                                                                                                                                                 |
| Property Owner Mailing Address R570 a aolicom                                                                                                                                                                                                                                                                                                      |
| Property Owner Mailing City KEY WEST State FZ Zip 33040                                                                                                                                                                                                                                                                                            |
| Property Owner Mailing City Key West State 2 Zip 33040 Property Owner Phone Number (305) 304 - 6846                                                                                                                                                                                                                                                |
| Property Owner Signature Lathur Sole Por                                                                                                                                                                                                                                                                                                           |
| Representative Name NICK DOWN'S -A CARING-TROLC                                                                                                                                                                                                                                                                                                    |
| Representative eMail Address a caring tree company @ mail.com                                                                                                                                                                                                                                                                                      |
| Representative Mailing Address 151 County Road                                                                                                                                                                                                                                                                                                     |
| Representative Mailing City <u>Big Fine Key</u> State <u>FL</u> Zip <u>33043</u> Representative Phone Number (305) 432 1764                                                                                                                                                                                                                        |
| NOTE: A Tree Representation Authorization form must accompany this application if someone other than the owner will be representing the owner at a Tree Commission meeting or picking up an issued Tree Permit.  Tree Representation Authorization form attached ( )  <<<< Sketch location of tree in this area including cross/corner Street >>>> |
| Please identify tree(s) with colored tape                                                                                                                                                                                                                                                                                                          |
| KNOWLES LN. 1217 121T L'4" IC 2  W FOINCIANNA 12                                                                                                                                                                                                                                                                                                   |
| と   年   XM                                                                                                                                                                                                                                                                                                                                         |
| *- GUMBO LINBO 10'2" 35 Non JEC                                                                                                                                                                                                                                                                                                                    |
| If this process requires blocking of a City right-of-way, a separate ROW Permit i                                                                                                                                                                                                                                                                  |