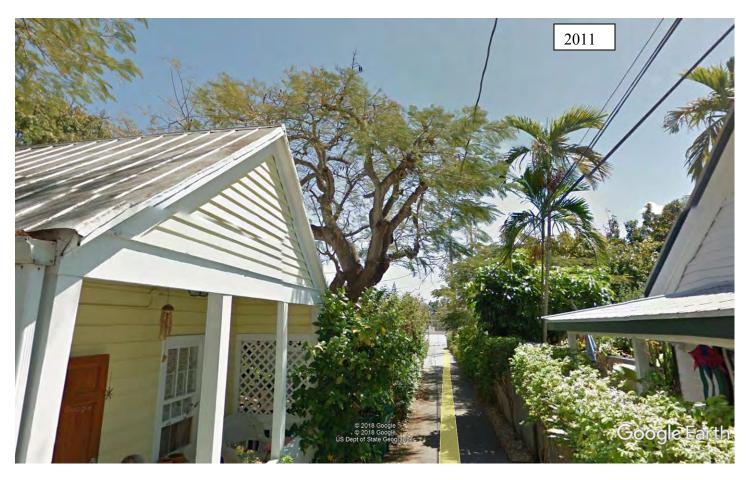

## **STAFF REPORT**

DATE: October 30, 2018

RE: 1217 Knowles Lane (permit application # T18-0066)

FROM: Karen DeMaria, City of Key West Urban Forestry Manager

An application was received requesting the removal of **(1) Royal Poinciana tree**. A site inspection was done and documented the following:

Tree Species: Royal Poinciana (Delonix regia)

Diameter: 24.2"

Location: 60% (close to road and property line fence, very visible tree)

Species: 100% (on protected tree list)

Condition: 30% (poor, hollow main trunk with active beehive in entire