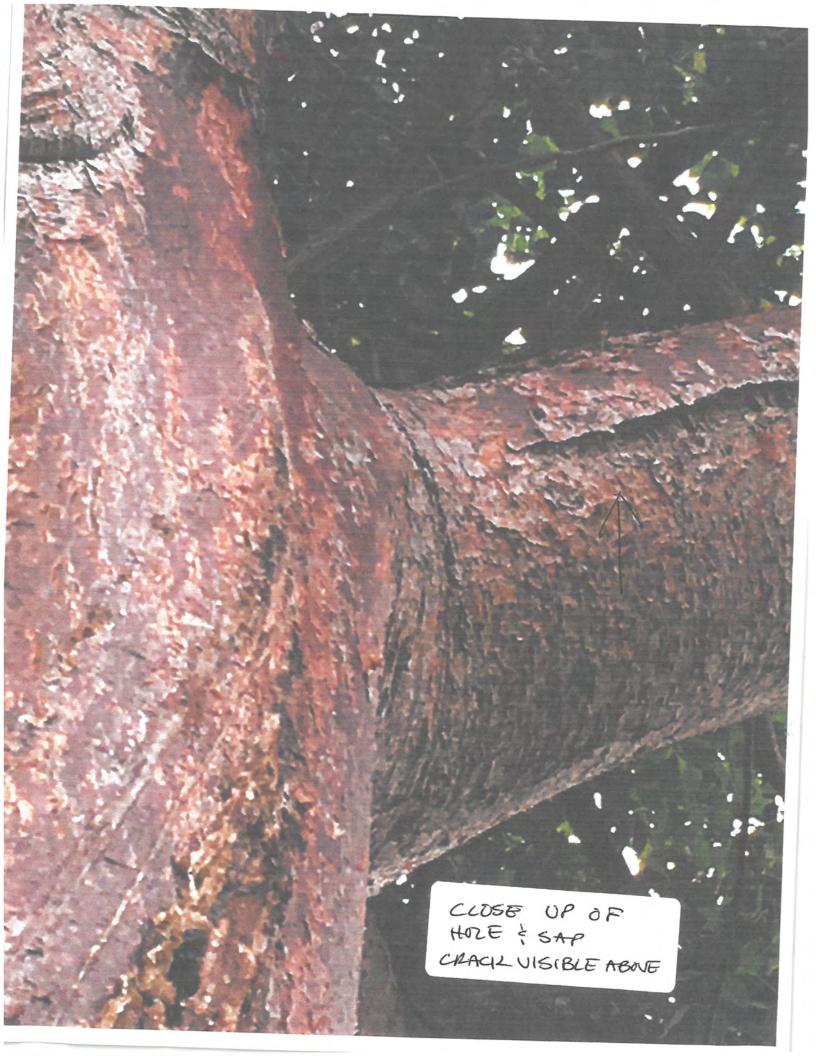

Tree Species: Royal Poinciana (Delonix regia)

Diameter: 24.2"

Location: 60% (close to road and property line fence, very visible tree)

Species: 100% (on protected tree list)

Condition: 30% (poor, hollow main trunk with active beehive in entire

trunk, decay)

Total Average Value = 63%

Value x Diameter = 15.2 replacement caliper inches

Recommendation: Recommend approval of the removal of one (1) Royal Poinciana tree at 1217 Knowles Lane to be replaced with 15.2 caliper inches of dicot or fruit trees from approved list, FL#1, to be planted on site.

Note: Application also requested removal of (1) Gumbo Limbo tree. An emergency removal permit was issued for the removal of that tree (2018-0071).