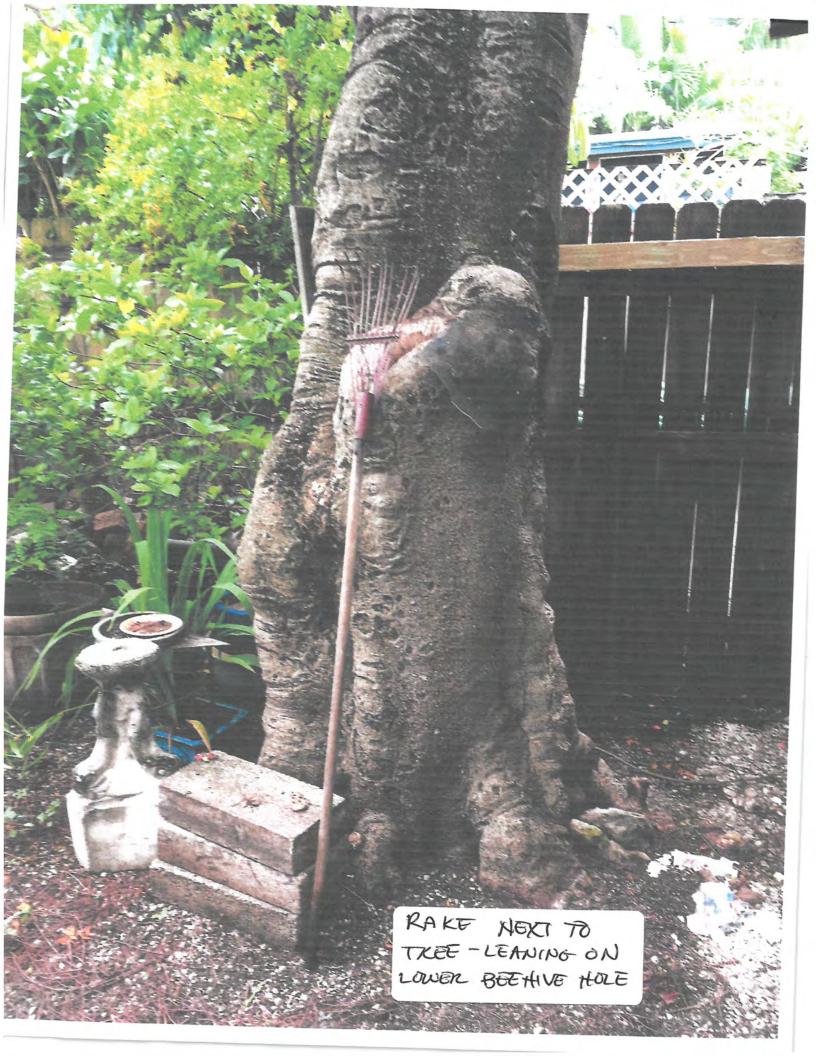

Tree Species: Royal Poinciana (Delonix regia)

Diameter: 24.2"

Location: 60% (close to road and property line fence, very visible tree)

Species: 100% (on protected tree list)

Condition: 30% (poor, hollow main trunk with active beehive in entire

trunk, decay)

Total Average Value = 63%

Value x Diameter = 15.2 replacement caliper inches

Recommendation: Recommend approval of the removal of one (1) Royal Poinciana tree at 1217 Knowles Lane to be replaced with 15.2 caliper inches of dicot or fruit trees from approved list, FL#1, to be planted on site.

MAIN Beelive ENTRANCE SECOND BECHIVE entrance HOLDW FROM UPPER