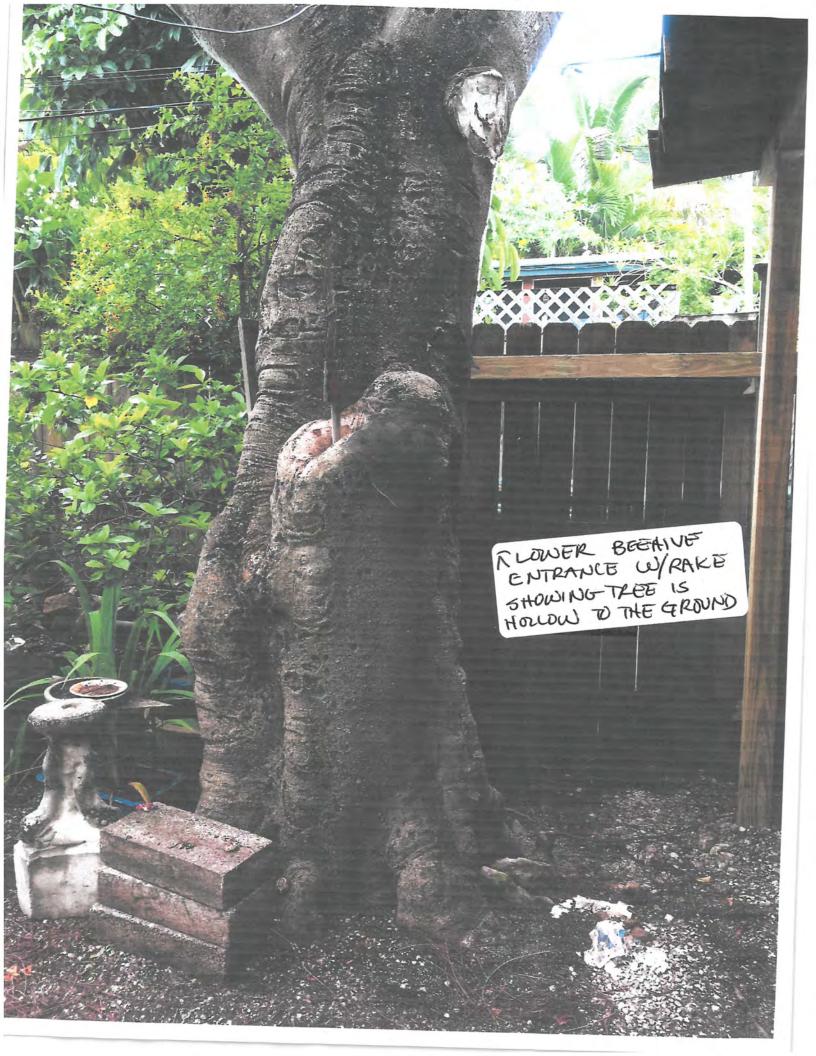

Tree Species: Royal Poinciana (Delonix regia)

Diameter: 24.2"

Location: 60% (close to road and property line fence, very visible tree)

Species: 100% (on protected tree list)

Condition: 30% (poor, hollow main trunk with active beehive in entire

trunk, decay)

Total Average Value = 63%

Value x Diameter = 15.2 replacement caliper inches

Recommendation: Recommend approval of the removal of one (1) Royal Poinciana tree at 1217 Knowles Lane to be replaced with 15.2 caliper inches of dicot or fruit trees from approved list, FL#1, to be planted on site.

MAIN Beelive ENTRANCE SECOND BECHIVE entrance HOLDW FROM UPPER