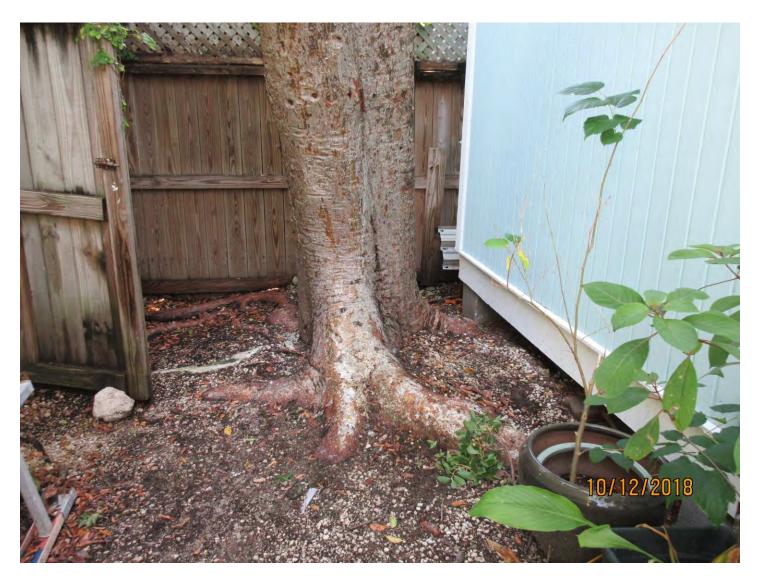

Tree Species: Royal Poinciana (Delonix regia)

Diameter: 24.2"

Location: 60% (close to road and property line fence, very visible tree)

Species: 100% (on protected tree list)

Condition: 30% (poor, hollow main trunk with active beehive in entire

trunk, decay)

Total Average Value = 63%

Value x Diameter = 15.2 replacement caliper inches

Recommendation: Recommend approval of the removal of one (1) Royal Poinciana tree at 1217 Knowles Lane to be replaced with 15.2 caliper inches of dicot or fruit trees from approved list, FL#1, to be planted on site.