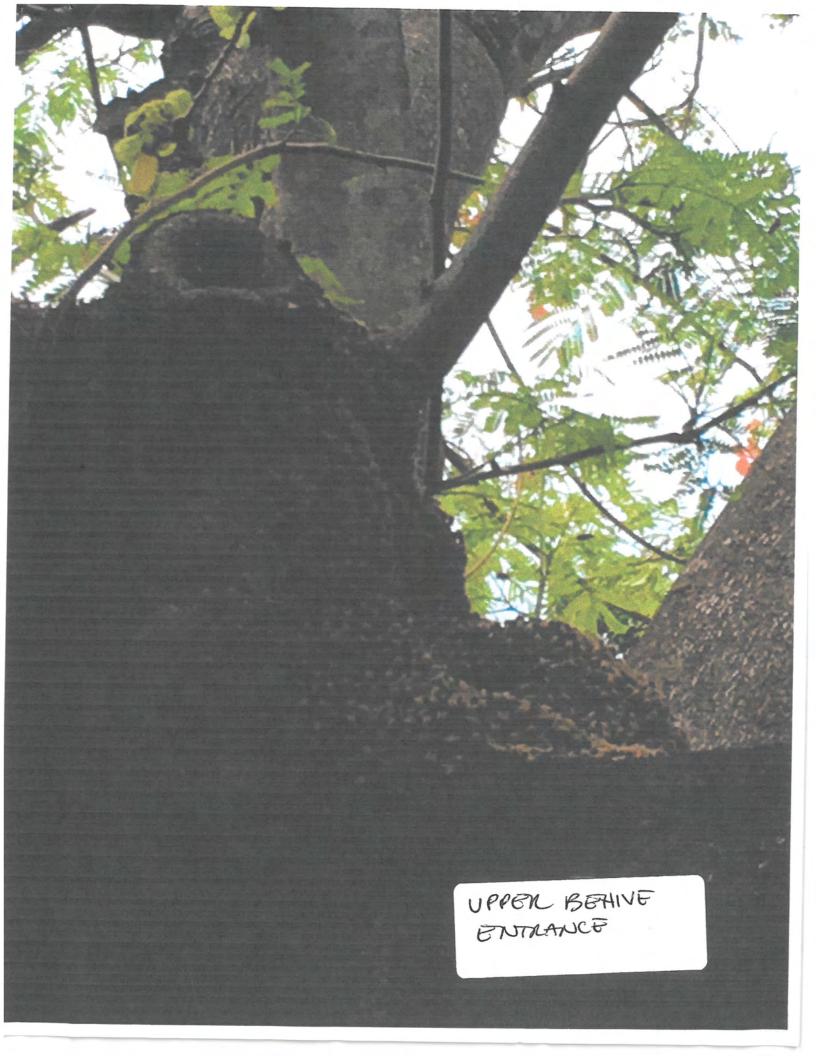

Tree Species: Royal Poinciana (Delonix regia)

Diameter: 24.2"

Location: 60% (close to road and property line fence, very visible tree)

Species: 100% (on protected tree list)

Condition: 30% (poor, hollow main trunk with active beehive in entire

trunk, decay)

Total Average Value = 63%

Value x Diameter = 15.2 replacement caliper inches

Recommendation: Recommend approval of the removal of one (1) Royal Poinciana tree at 1217 Knowles Lane to be replaced with 15.2 caliper inches of dicot or fruit trees from approved list, FL#1, to be planted on site.

MAIN Beelive ENTRANCE SECOND BECHIVE entrance HOLDW FROM UPPER