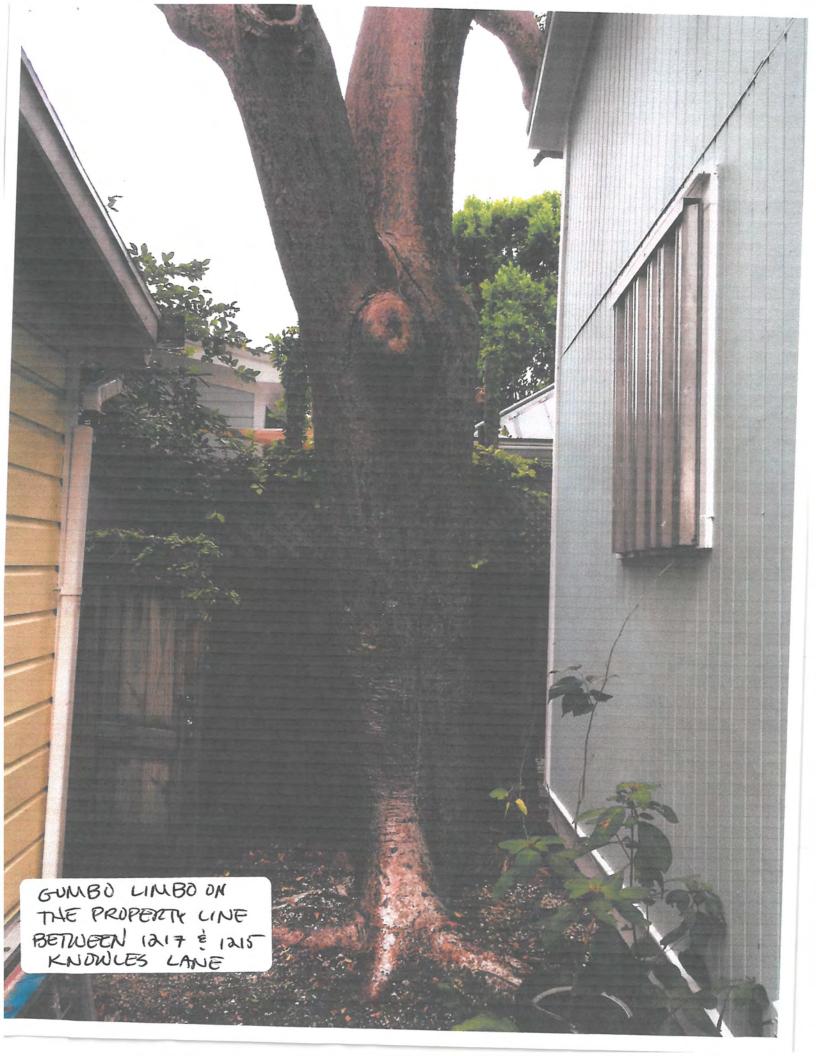

Note: Application also requested removal of (1) Gumbo Limbo tree. An emergency removal permit was issued for the removal of that tree (2018-0071).

## **Tree Permit Application**

Updated: 02/22/2014

Date: 10-10-18

| Please Clearly Print All Information unless indicated otherwise.                                                                                                                                                                                                                                                                                   |
|----------------------------------------------------------------------------------------------------------------------------------------------------------------------------------------------------------------------------------------------------------------------------------------------------------------------------------------------------|
| Tree Address 12.17 KNOWLES IN 33040  Cross/Corner Street UNITED - CATHERINE CBETWEEN  List Tree Name(s) and Quantity ROYAL POINCIANNA I GUMBO LIMBO  Species Type(s) check all that apply () Palm (Y Flowering () Fruit (4 Shade () Unsure                                                                                                         |
| Reason(s) for Application: & PHUTUS/POINCIANNA 9 PHOTOS/GUM                                                                                                                                                                                                                                                                                        |
| ( ) TRANSPLANT ( ) New Location ( ) Same Property ( ) Other/Explain below                                                                                                                                                                                                                                                                          |
| ( ) HEAVY MAINTENANCE ( ) Branch Removal ( ) Crown Cleaning/Thinning ( ) Crown Reduction                                                                                                                                                                                                                                                           |
| Other/Explain-THE POINCIANNA IS MORE THAN 50 YEARS OLD &                                                                                                                                                                                                                                                                                           |
| Reason for Request - THE GUMBO LIMBO IS ENCROACHINGON THE FOUNDATION OF THE HOUSE                                                                                                                                                                                                                                                                  |
| Property Owner Name KATHRYN de POO                                                                                                                                                                                                                                                                                                                 |
| Property Owner Mailing Address R570 a aolicom                                                                                                                                                                                                                                                                                                      |
| Property Owner Mailing City KEY WEST State FZ Zip 33040                                                                                                                                                                                                                                                                                            |
| Property Owner Mailing City Key West State 2 Zip 33040 Property Owner Phone Number (305) 304 - 6846                                                                                                                                                                                                                                                |
| Property Owner Signature Lathur Sole Por                                                                                                                                                                                                                                                                                                           |
| Representative Name NICK DOWN'S -A CARING-TROLC                                                                                                                                                                                                                                                                                                    |
| Representative eMail Address a caring tree company @ mail.com                                                                                                                                                                                                                                                                                      |
| Representative Mailing Address 151 County Road                                                                                                                                                                                                                                                                                                     |
| Representative Mailing City <u>Big Fine Key</u> State <u>FL</u> Zip <u>33043</u> Representative Phone Number (305) 432 1764                                                                                                                                                                                                                        |
| NOTE: A Tree Representation Authorization form must accompany this application if someone other than the owner will be representing the owner at a Tree Commission meeting or picking up an issued Tree Permit.  Tree Representation Authorization form attached ( )  <<<< Sketch location of tree in this area including cross/corner Street >>>> |
| Please identify tree(s) with colored tape                                                                                                                                                                                                                                                                                                          |
| KNOWLES LN. 1217 121T L'4" IC 2  W FOINCIANNA 12                                                                                                                                                                                                                                                                                                   |
| と   年   XM                                                                                                                                                                                                                                                                                                                                         |
| *- GUMBO LINBO 10'2" 35 Non JEC                                                                                                                                                                                                                                                                                                                    |
| If this process requires blocking of a City right-of-way, a separate ROW Permit i                                                                                                                                                                                                                                                                  |