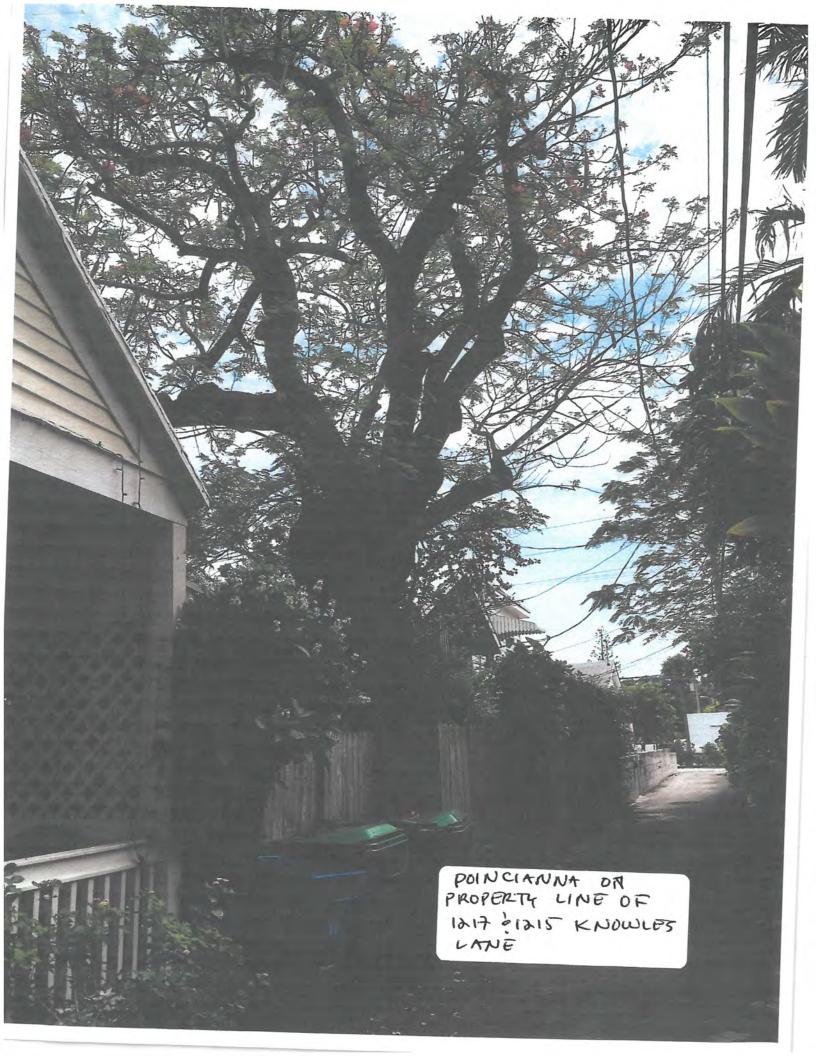

Tree Species: Royal Poinciana (Delonix regia)

Diameter: 24.2"

Location: 60% (close to road and property line fence, very visible tree)

Species: 100% (on protected tree list)

Condition: 30% (poor, hollow main trunk with active beehive in entire

trunk, decay)

Total Average Value = 63%

Value x Diameter = 15.2 replacement caliper inches

Recommendation: Recommend approval of the removal of one (1) Royal Poinciana tree at 1217 Knowles Lane to be replaced with 15.2 caliper inches of dicot or fruit trees from approved list, FL#1, to be planted on site.