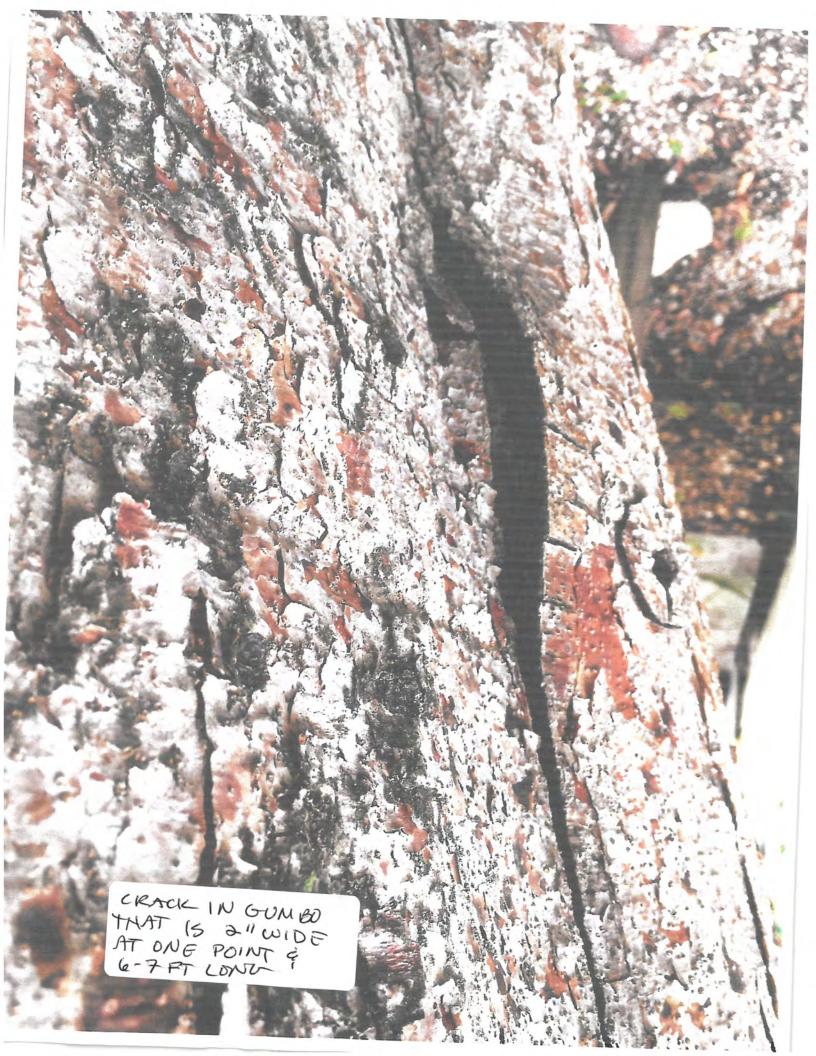

Note: Application also requested removal of (1) Gumbo Limbo tree. An emergency removal permit was issued for the removal of that tree (2018-0071).