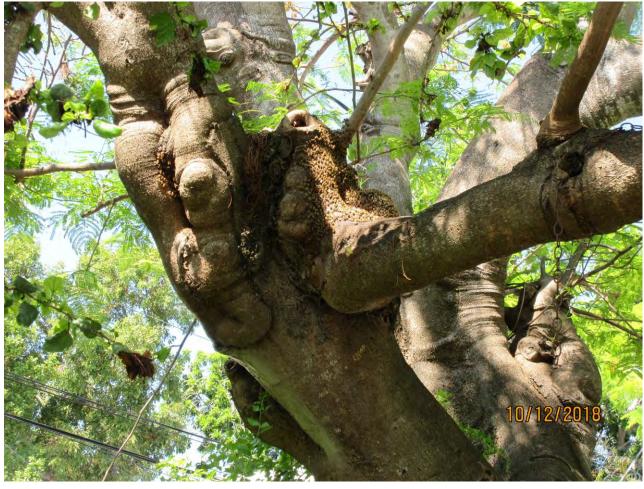

Tree Species: Royal Poinciana (Delonix regia)

Diameter: 24.2"

Location: 60% (close to road and property line fence, very visible tree)

Species: 100% (on protected tree list)

Condition: 30% (poor, hollow main trunk with active beehive in entire

trunk, decay)

Total Average Value = 63%

Value x Diameter = 15.2 replacement caliper inches

Recommendation: Recommend approval of the removal of one (1) Royal Poinciana tree at 1217 Knowles Lane to be replaced with 15.2 caliper inches of dicot or fruit trees from approved list, FL#1, to be planted on site.

MAIN Beelive ENTRANCE SECOND BECHIVE entrance HOLDW FROM UPPER