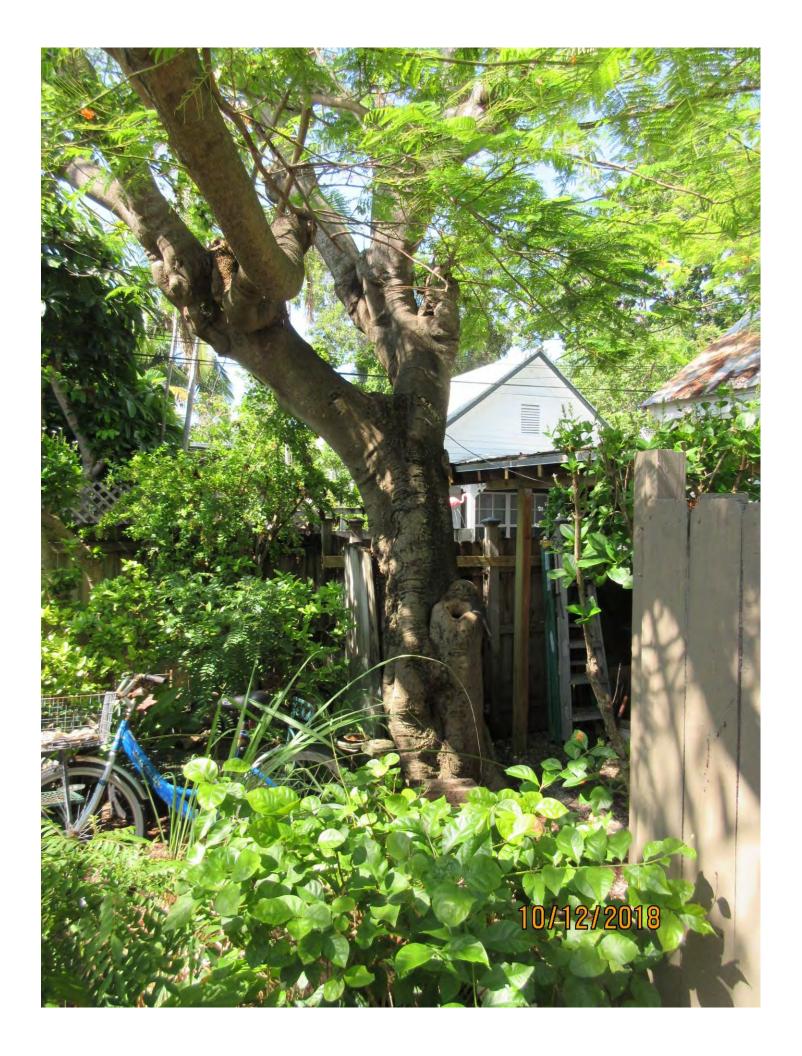

Tree Species: Royal Poinciana (Delonix regia)

Diameter: 24.2"

Location: 60% (close to road and property line fence, very visible tree)

Species: 100% (on protected tree list)

Condition: 30% (poor, hollow main trunk with active beehive in entire

trunk, decay)

Total Average Value = 63%

Value x Diameter = 15.2 replacement caliper inches

Recommendation: Recommend approval of the removal of one (1) Royal Poinciana tree at 1217 Knowles Lane to be replaced with 15.2 caliper inches of dicot or fruit trees from approved list, FL#1, to be planted on site.