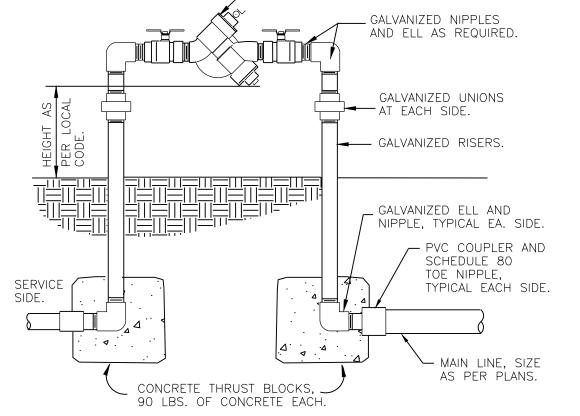

PCV LATERAL LINE.

36"±

1. SYSTEM IS DIAGRAMMATIC TO IMPROVE CLARITY.
ALL MAINLINE AND LATERAL PIPING, ELECTRIC VALVES AND WIRING ARE TO BE INSTALLED IN

2. CONTRACTOR SHALL REFERENCE THE LANDSCAPE PLAN PRIOR TO THE INSTALLATION OF

3. CONTRACTOR TO MAKE FIELD ADJUSTMENTS TO HEAD AND PIPE LAYOUT WHEN EXISTING

ETC. PRECIPITATION RATES WILL ALSO VARY BASED ON THE ELEMENTS AND SEASONS.

HOUSES WITH EVEN NUMBERED ADDRESSES WILL WATER ON THURSDAY & SUNDAY.