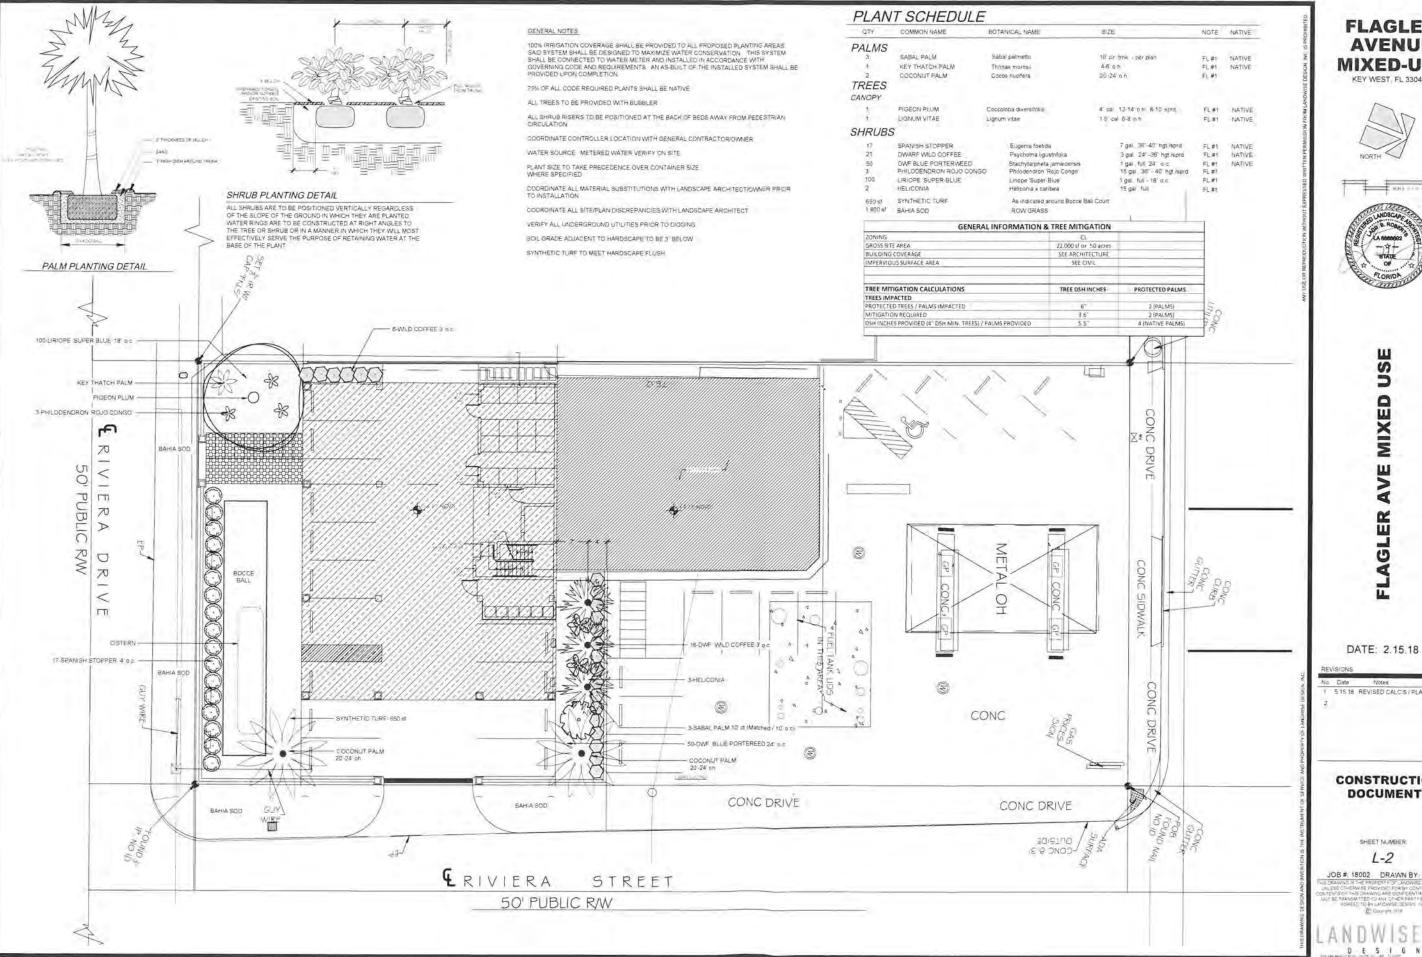

# FLAGLER AVENUE MIXED-USE KEY WEST, FL 33040

FLAGLER AVE MIXED USE

DATE: 2.15.18

| REV | ISIONS: |                         |
|-----|---------|-------------------------|
| No. | Date    | Notes                   |
| 1.  | 5.15.18 | REVISED TABLE           |
| 2.  | 7.2.18  | REVISED TABLE PER STAFF |
|     |         |                         |
|     |         |                         |
|     |         |                         |

CONSTRUCTION DOCUMENTS

SHEET NUMBER:

JOB #: 18002 DRAWN BY: LBR

THIS DRAWING IS THE PROPERTY OF LANDWISE DESIGN, INC.
UNLESS OTHERWISE PROVIDED FOR BY CONTRACT, THE
CONTENTS OF THIS DRAWING ARE CONFIDENTIAL AND SHALL
NOT BE TRANSMITTED TO ANY OTHER PARTY EXCEPT AS
AGREED TO BY LANDWISE DESIGN, INC.

© Copyright 2018

FLAGLER **AVENUE** MIXED-USE KEY WEST, FL 33040

DATE: 2.15.18

MIXED

口

GLER

| No. | Date    | Notes                 |
|-----|---------|-----------------------|
| 1.  | 5.15.18 | REVISED CALC'S / PLAN |
| 2.  | 7.2.18  | REVISED TABLE PER STA |