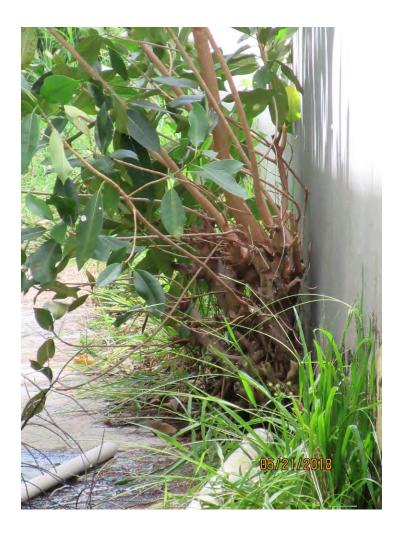

#### STAFF REPORT

DATE: June 29, 2018

RE: 3228 Flagler Avenue (permit application # T18-9042)

FROM: Karen DeMaria, City of Key West Urban Forestry Manager

An application was received requesting Landscape Plan Approval with Tree Removal to include the removal of **(1) Gumbo Limbo tree**. The property is being redeveloped into 8 residential units. A site inspection was done and documented the following:

Tree Species: Gumbo Limbo (Bursera simaruba)

Tree #5

Diameter: 4" Location: 80%

Species: 100% (on protected tree list)

Condition: 70% (fair, young tree)

Total Average Value = 83%

Value x Diameter = 3.3 replacement caliper inches

Photos of the rest of the property:

Tree #1

Tree #7 & #8

Recommendation: Recommend approval of the Landscape plan to include the removal of (1) Gumbo Limbo tree at 3228 Flagler Avenue to be replaced with 3.3 caliper inches of dicot or fruit trees from approved list, FL#1, to be planted on site and incorporated into the landscape plan.