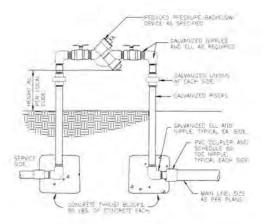

NOT BE TRANSMITTED TO ANY OTHER PARTY EXCEPT AS

AGREED TO BY LANDWISE DESIGN, INC.

C Copyright 2018

**RAIN SENSOR** 

N.T.S.

REDUCED PRESSURE BACKFLOW DEVICE

CLEAR TO FENCE OR . HARDSCAPE, WHERE

APPLICABLE.

FINISHED GRADE. ---

N.T.S.

-REDUCED PRESSURE BACKFLOW

DEVICE AS SPECIFIED.

PVC SLIP-THREAD ADAPTER.

BUBBLER NOZZLE AS SPECIFIED.

1/2" IPS FLEX HOSE WITH PVC FLEX GLUE AND PRIMER.

LENGTH AS REQUIRED.

ELECTRIC REMOTE CONTROL VALVE (04)

BUBBLER ON FLEX HOSE RISER

- SYSTEM IS DIAGRAMMATIC TO IMPROVE CLARITY ALL MANUNE AND LATERA PIPMIC ELECTRIC VALVES AND WRING ARE TO BE INSTALLED IN LANDSCAPE AREAS AND MITHLY PROPERTY BOLMDARES
- 2 CONTRACTOR SHALL REFERENCE THE LANDSCAPE PLAN PRIOR TO THE INSTALLATION OF PIPING TO AVOID CONTACT WITH PLANT MATERIALS EXISTING OR NEW
- 1 CONTRACTOR TO MAKE FIELD ADJUSTMENTS TO HEAD AND PUPE LAYOUT WHEN EXISTING OBSTRUCTIONS MAY OCCUR (SEE "RRIGATION NOTES" AND SPECIFICATIONS).
- THESE THINGS HAVE BEEN COMPLED USING THE MANUFACTURERS SPECIFICATIONS TO ACHEVE 1.0 INCHES PRECIPITATION PER MECH PRECISE WATERWIS THESE MUST BE STEED EXTERNED ASSED ON SEASON PAINFALL ETC. PRECIPITATION RATES WILL ALSO VARY BASED ON THE ELEMENTS AND SEASONS.