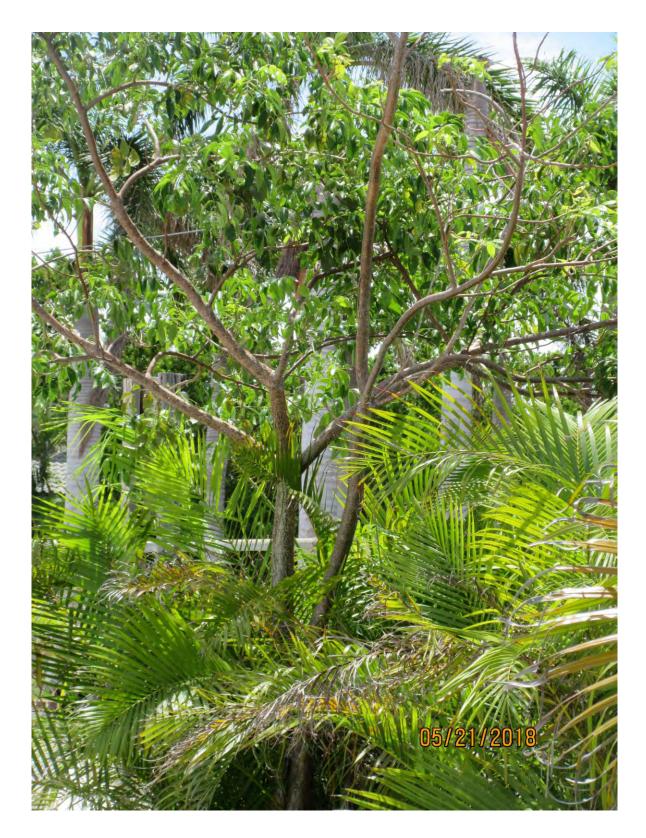

Tree Species: Gumbo Limbo (Bursera simaruba)

Tree #5

Diameter: 4" Location: 80%

Species: 100% (on protected tree list)

Condition: 70% (fair, young tree)

Total Average Value = 83%

Value x Diameter = 3.3 replacement caliper inches

Photos of the rest of the property:

Tree #1

Tree #7 & #8

Recommendation: Recommend approval of the Landscape plan to include the removal of (1) Gumbo Limbo tree at 3228 Flagler Avenue to be replaced with 3.3 caliper inches of dicot or fruit trees from approved list, FL#1, to be planted on site and incorporated into the landscape plan.