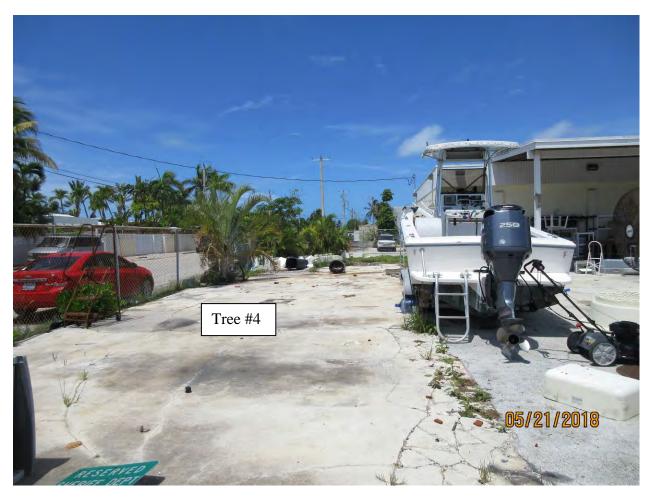

Photos of the rest of the property:

Tree #1

Tree #7 & #8

Recommendation: Recommend approval of the Landscape plan to include the removal of (1) Gumbo Limbo tree at 3228 Flagler Avenue to be replaced with 3.3 caliper inches of dicot or fruit trees from approved list, FL#1, to be planted on site and incorporated into the landscape plan.