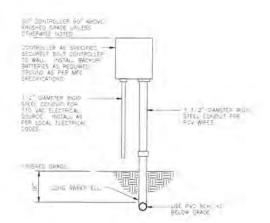

936 SAN MARCO BLVD - SUITE 101 - JAX. - FL 32207

USE PVC SCH. 40

BELOW GRADE.

SHRUB SPRAY HIGHPOP W/FLEX ASSEMBLY

#### **FLAGLER AVENUE MIXED-USE**

KEY WEST, FL 33040

DATE: 5.15.18

CONSTRUCTION **DOCUMENTS** 

SHEET NUMBER

JOB # 18002 DRAWN BY: LBR

WALL MOUNT CONTROLLER (01)

BASE ILL T MIFT