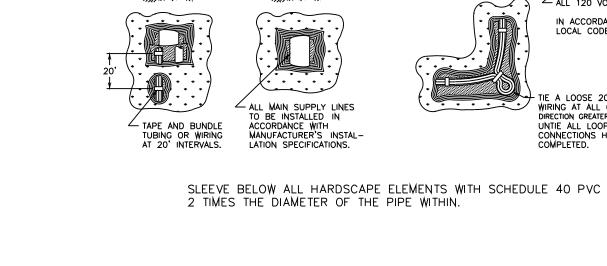

#### CHEDULE 40 PVC SLEEV BEDDING AND COMPACTION AS PER ENGINEER'S SPECIFICATIONS NOTES: 1. ALL PVC IRRIGATION SLEEVING TO BE SCH 40. 2. ALL JOINTS TO BE SOLVENT WELDED AND WATERTIGHT. 3. WHERE THERE IS MORE THAN ONE SLEEVE, EXTEND SMALLER SLEEVE TO 24" MIN. ABOVE FINISH GRADE. 4. MECHANICALLY TAMP TO 95% PROCTOR. 5. INSTALLER OF SLEEVES SHALL BE RESPONSIBLE TO LOCATE SLEEVES IF NOT PROPERLY INSTALLED.

- MOTES:

  1 ALL PYC IRRIGATION SLEEWING TO BE SCH 40.

  2 ALL JOONTS TO BE SOLVENT WELDED AND

  J. WHERE THERE IS MORE THAN DIVE SLEEVE.
  EXTEND SMALLER SLEEVE TO 24" MIN ABOVE
  FINISH GRADE

  4 MECHANICALLY TAMP TO 95% PROCEDR

  5 INSTALLER OF SLEEVES SHALL BE RESPONSIBLE TO
  LOCALE SLEEVES IN ADD PROPERTY MYSTALLED.

SLEEVE BELDW ALL HARDSCAPE ELEMENTS WITH SCHEDULE 40 PYC 2 TIMES THE DIAMETER OF THE PIPE WITHIN

PIPE AND WIRE TRENCHING

IRRIGATION SLEEVING

BECOING AND COMPACTION AS PER ENGINEER'S SPECIFICATIONS

N.T.S.