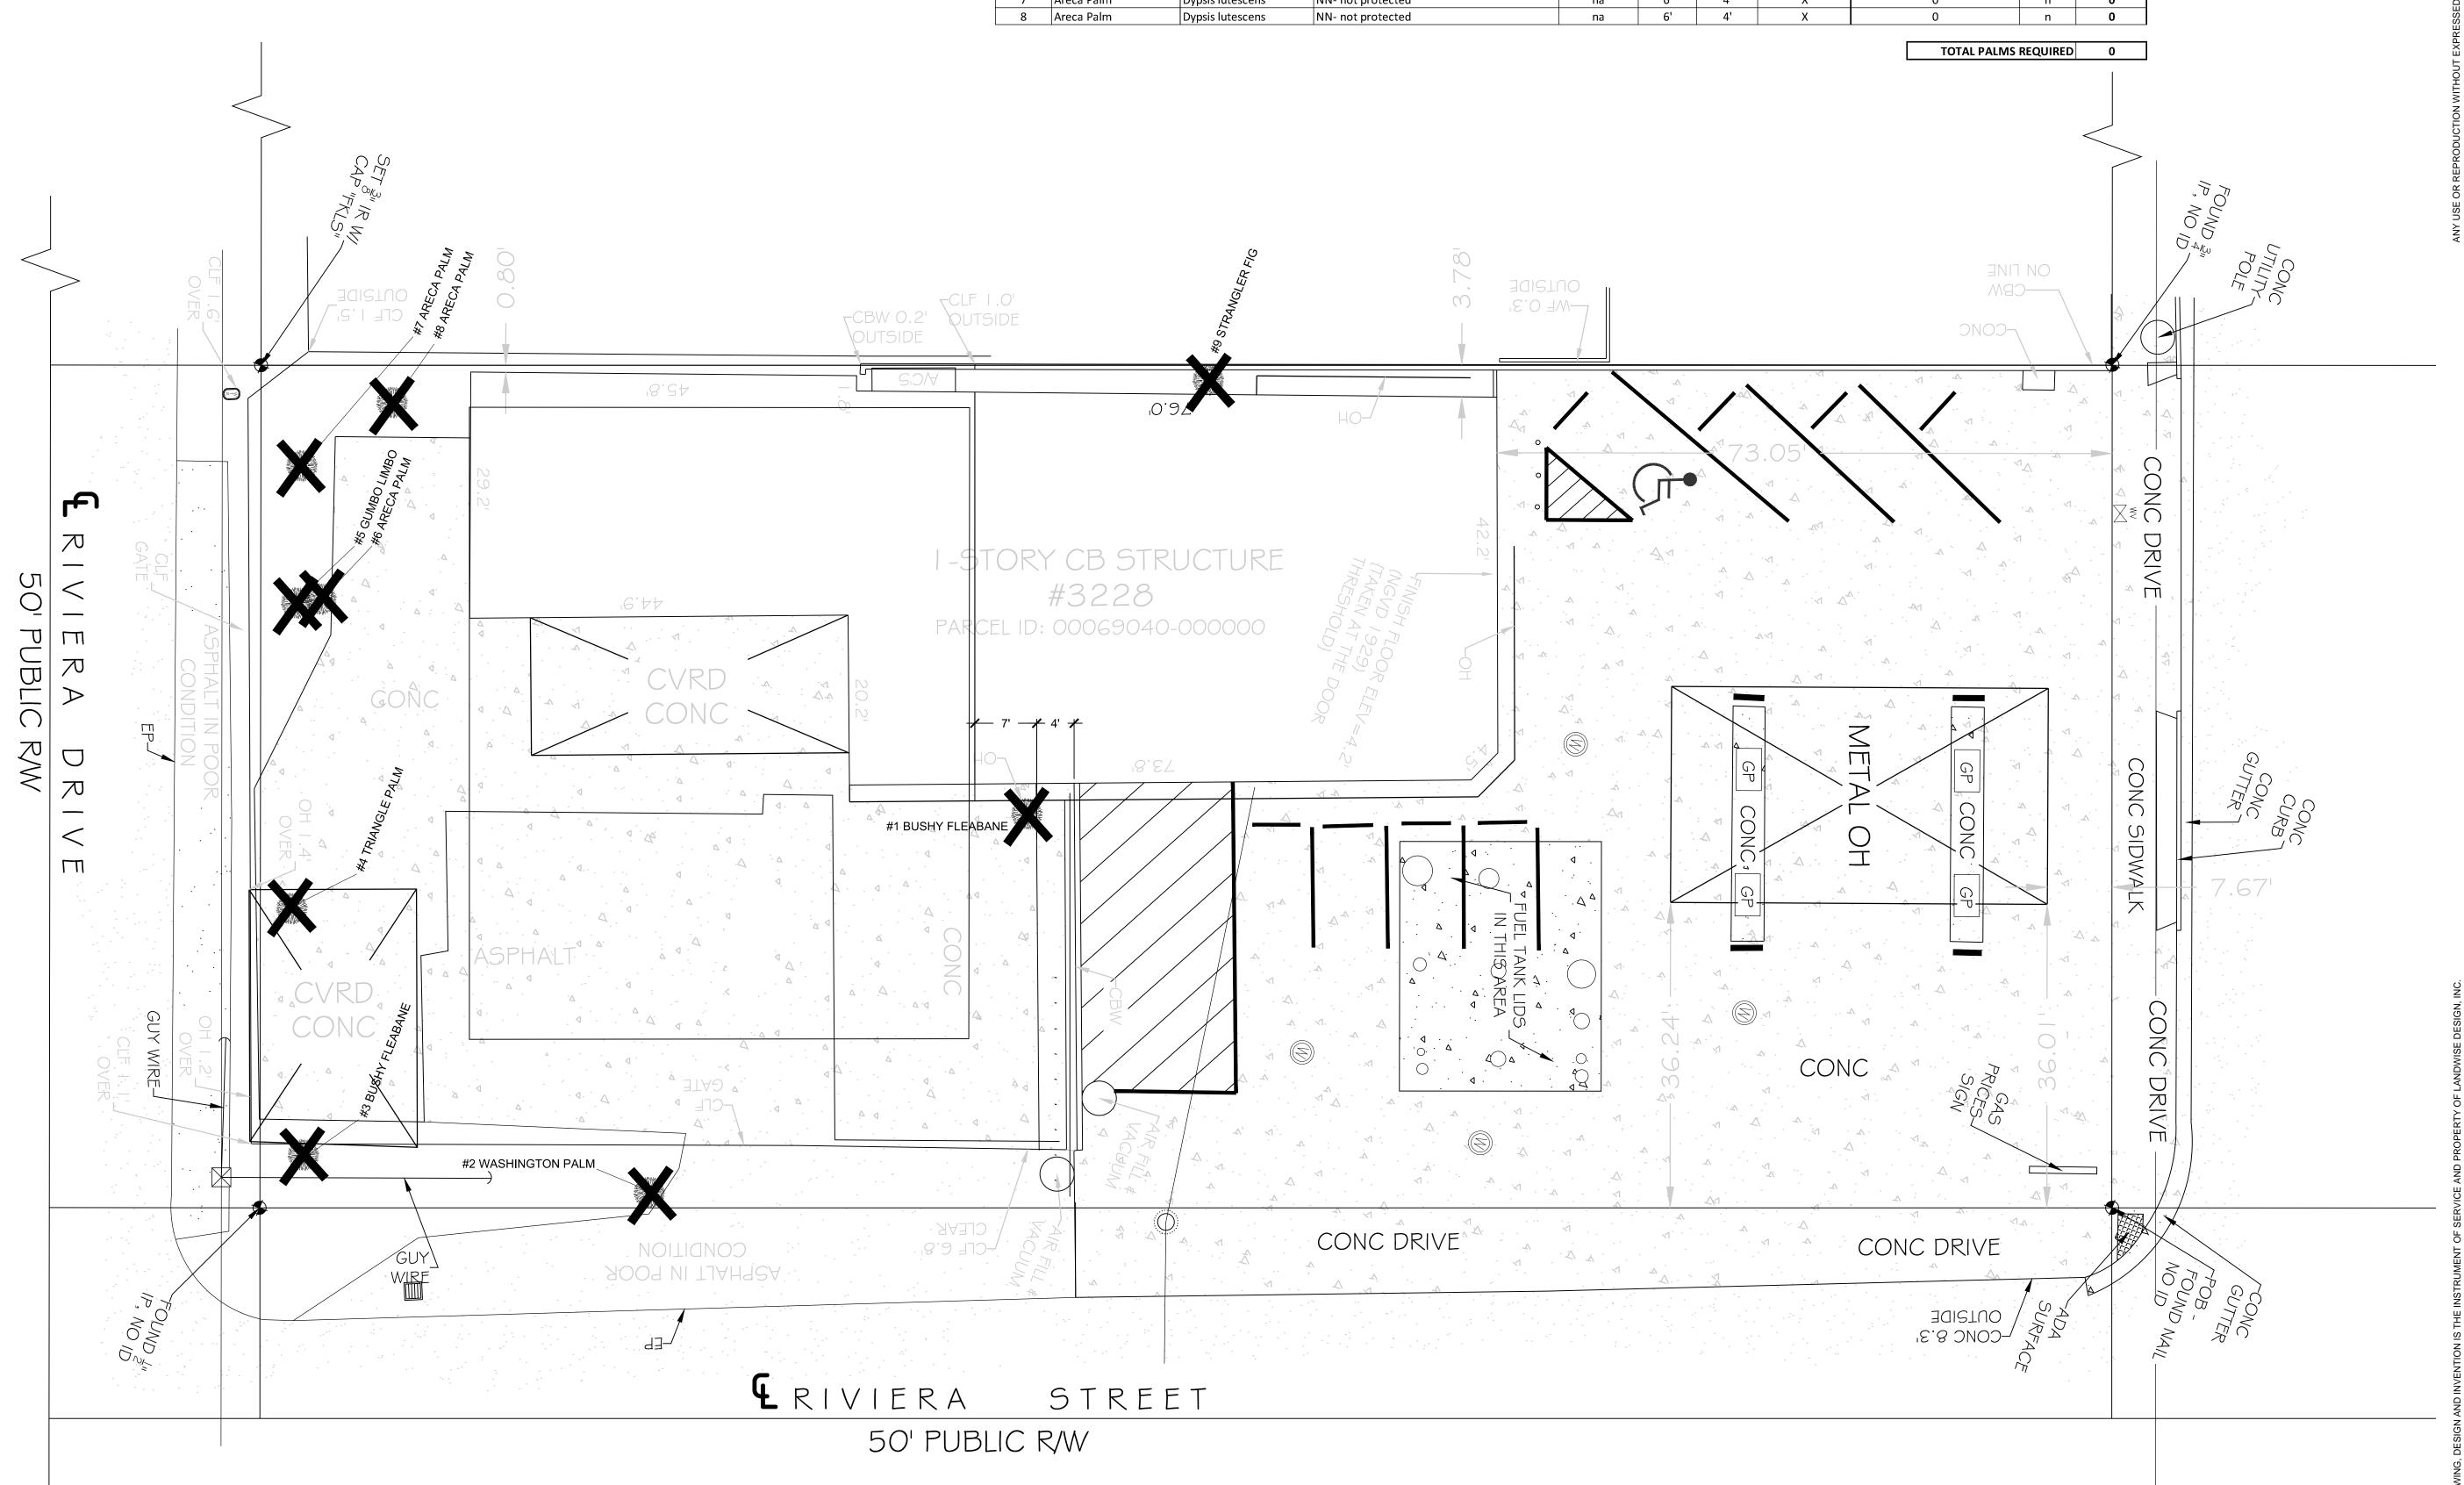

The Tree Commission gave Conceptual Approval for the landscape plan on July 9, 2018. The Planning Board approved the project on October 18, 2018.

The Final Landscape Plan submitted does incorporate all the required tree removal replacements and is over 70% native vegetation. There is one minor change from the Conceptual Landscape Plan approval to this request. The Fire Department requested that the proposed Wild Coffee shrubs along the southwest property line and parking area be moved. These plants have been moved to the southeast property line area along Riviera Drive.

Tree Species: Gumbo Limbo (Bursera simaruba)

Tree #5

Diameter: 4" Location: 80%

Species: 100% (on protected tree list)

Condition: 70% (fair, young tree)

Total Average Value = 83%

Value x Diameter = 3.3 replacement caliper inches

Photos of the rest of the property:

Tree #1

Tree #7 & #8

Recommendation: Recommend approval of the Landscape plan to include the removal of (1) Gumbo Limbo tree at 3228 Flagler Avenue to be replaced with 3.3 caliper inches of dicot or fruit trees from approved list, FL#1, to be planted on site and incorporated into the landscape plan.