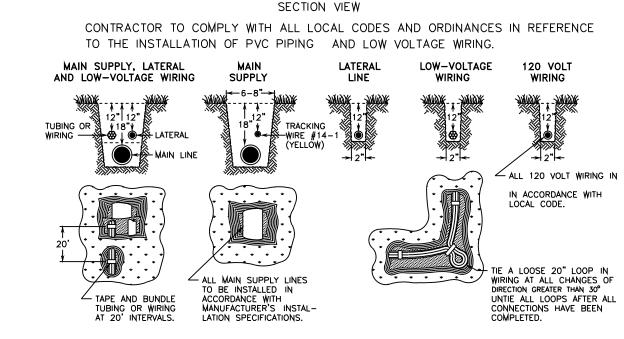

PCV LATERAL LINE.

36"±

1. SYSTEM IS DIAGRAMMATIC TO IMPROVE CLARITY.
ALL MAINLINE AND LATERAL PIPING, ELECTRIC VALVES AND WIRING ARE TO BE INSTALLED IN

2. CONTRACTOR SHALL REFERENCE THE LANDSCAPE PLAN PRIOR TO THE INSTALLATION OF

3. CONTRACTOR TO MAKE FIELD ADJUSTMENTS TO HEAD AND PIPE LAYOUT WHEN EXISTING

ETC. PRECIPITATION RATES WILL ALSO VARY BASED ON THE ELEMENTS AND SEASONS.

HOUSES WITH EVEN NUMBERED ADDRESSES WILL WATER ON THURSDAY & SUNDAY.

#### CHEDULE 40 PVC SLEEV BEDDING AND COMPACTION AS PER ENGINEER'S SPECIFICATIONS NOTES: 1. ALL PVC IRRIGATION SLEEVING TO BE SCH 40. 2. ALL JOINTS TO BE SOLVENT WELDED AND WATERTIGHT. 3. WHERE THERE IS MORE THAN ONE SLEEVE, EXTEND SMALLER SLEEVE TO 24" MIN. ABOVE FINISH GRADE. 4. MECHANICALLY TAMP TO 95% PROCTOR. 5. INSTALLER OF SLEEVES SHALL BE RESPONSIBLE TO LOCATE SLEEVES IF NOT PROPERLY INSTALLED.

PIPE AND WIRE TRENCHING

- MOTES:

  1 ALL PYC IRRIGATION SLEEWING TO BE SCH 40.

  2 ALL JOONTS TO BE SOLVENT WELDED AND

  J. WHERE THERE IS MORE THAN DIVE SLEEVE.
  EXTEND SMALLER SLEEVE TO 24" MIN ABOVE
  FINISH GRADE

  4 MECHANICALLY TAMP TO 95% PROCEDR

  5 INSTALLER OF SLEEVES SHALL BE RESPONSIBLE TO
  LOCALE SLEEVES IN ADD PROPERTY MYSTALLED.

SLEEVE BELDW ALL HARDSCAPE ELEMENTS WITH SCHEDULE 40 PYC 2 TIMES THE DIAMETER OF THE PIPE WITHIN

PIPE AND WIRE TRENCHING