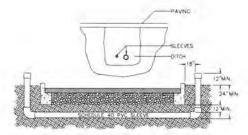

#### CHEDULE 40 PVC SLEEV BEDDING AND COMPACTION AS PER ENGINEER'S SPECIFICATIONS NOTES: 1. ALL PVC IRRIGATION SLEEVING TO BE SCH 40. 2. ALL JOINTS TO BE SOLVENT WELDED AND WATERTIGHT. 3. WHERE THERE IS MORE THAN ONE SLEEVE, EXTEND SMALLER SLEEVE TO 24" MIN. ABOVE FINISH GRADE. 4. MECHANICALLY TAMP TO 95% PROCTOR. 5. INSTALLER OF SLEEVES SHALL BE RESPONSIBLE TO LOCATE SLEEVES IF NOT PROPERLY INSTALLED.

PIPE AND WIRE TRENCHING

IRRIGATION SLEEVING

BECOING AND COMPACTION AS PER ENGINEER'S SPECIFICATIONS

N.T.S.