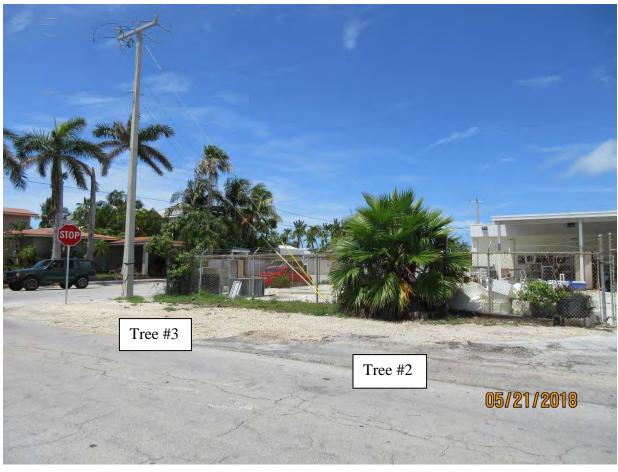

Photos of the rest of the property:

Tree #1

Tree #7 & #8

Recommendation: Recommend approval of the Landscape plan to include the removal of (1) Gumbo Limbo tree at 3228 Flagler Avenue to be replaced with 3.3 caliper inches of dicot or fruit trees from approved list, FL#1, to be planted on site and incorporated into the landscape plan.