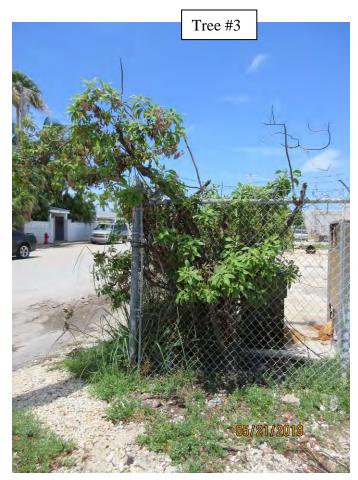

Photos of the rest of the property:

Tree #1

Tree #7 & #8

Recommendation: Recommend approval of the Landscape plan to include the removal of (1) Gumbo Limbo tree at 3228 Flagler Avenue to be replaced with 3.3 caliper inches of dicot or fruit trees from approved list, FL#1, to be planted on site and incorporated into the landscape plan.