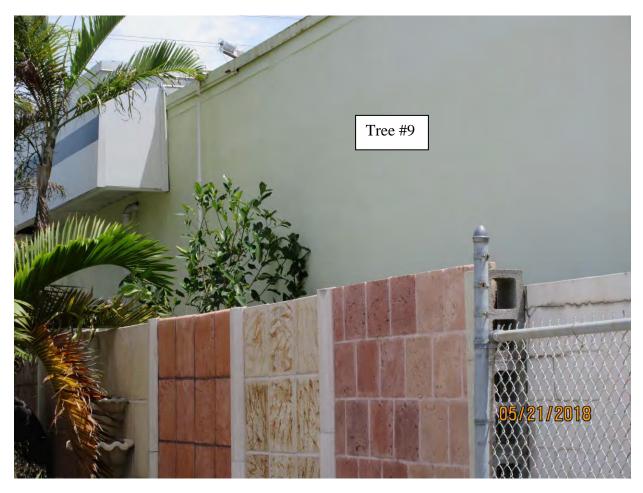

Tree Species: Gumbo Limbo (Bursera simaruba)

Tree #5

Diameter: 4" Location: 80%

Species: 100% (on protected tree list)

Condition: 70% (fair, young tree)

Total Average Value = 83%

Value x Diameter = 3.3 replacement caliper inches

Photos of the rest of the property:

Tree #1

Tree #7 & #8

Recommendation: Recommend approval of the Landscape plan to include the removal of (1) Gumbo Limbo tree at 3228 Flagler Avenue to be replaced with 3.3 caliper inches of dicot or fruit trees from approved list, FL#1, to be planted on site and incorporated into the landscape plan.