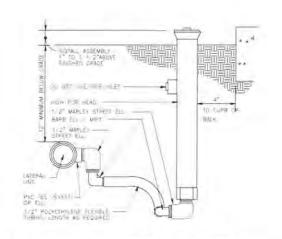

NOT BE TRANSMITTED TO ANY OTHER PARTY EXCEPT AS

AGREED TO BY LANDWISE DESIGN, INC.

C Copyright 2018

**RAIN SENSOR** 

N.T.S.

REDUCED PRESSURE BACKFLOW DEVICE

CLEAR TO FENCE OR . HARDSCAPE, WHERE

APPLICABLE.

FINISHED GRADE. ---

N.T.S.

-REDUCED PRESSURE BACKFLOW

DEVICE AS SPECIFIED.

PVC SLIP-THREAD ADAPTER.

BUBBLER NOZZLE AS SPECIFIED.

1/2" IPS FLEX HOSE WITH PVC FLEX GLUE AND PRIMER.

LENGTH AS REQUIRED.