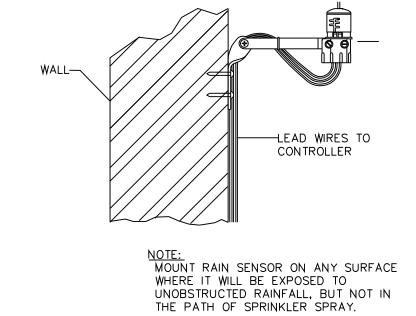

NOT BE TRANSMITTED TO ANY OTHER PARTY EXCEPT AS

AGREED TO BY LANDWISE DESIGN, INC.

C Copyright 2018

**RAIN SENSOR** 

N.T.S.

REDUCED PRESSURE BACKFLOW DEVICE

CLEAR TO FENCE OR . HARDSCAPE, WHERE

APPLICABLE.

FINISHED GRADE. ---

N.T.S.

-REDUCED PRESSURE BACKFLOW

DEVICE AS SPECIFIED.

PVC SLIP-THREAD ADAPTER.

BUBBLER NOZZLE AS SPECIFIED.

1/2" IPS FLEX HOSE WITH PVC FLEX GLUE AND PRIMER.

LENGTH AS REQUIRED.