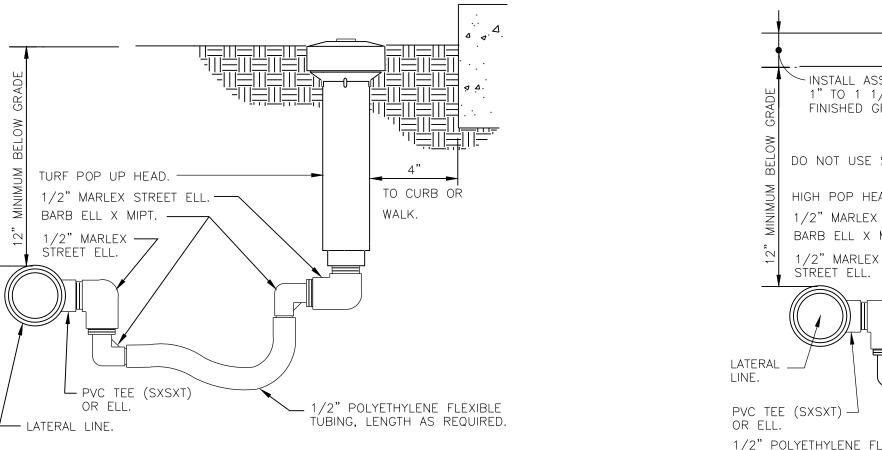

936 SAN MARCO BLVD - SUITE 101 - JAX. - FL 32207

USE PVC SCH. 40

BELOW GRADE.

SHRUB SPRAY HIGHPOP W/FLEX ASSEMBLY

### BUBBLER ON FLEX HOSE RISER

DAYLIGHT SAVING TIME:

EASTERN STANDARD TIME:

ROOT BALL

TURF SPRAY FLEX ASSEMBLY

ALL DAG LINE

(05)-

02 RAIN SENSOR

REDUCED PRESSURE BACKFLOW DEVICE (03)

THE BOTTON P. P. P.

TURN ROTOR FLEX ASSEMBLY

TIT MARLEY STREET ELL

ELECTRIC REMOTE CONTROL VALVE (04)

BUBBLER ON FLEX HOSE RISER

- SYSTEM IS DIAGRAMMATIC TO IMPROVE CLARITY ALL MANUNE AND LATERA PIPMIC ELECTRIC VALVES AND WRING ARE TO BE INSTALLED IN LANDSCAPE AREAS AND MITHLY PROPERTY BOLMDARES
- 2 CONTRACTOR SHALL REFERENCE THE LANDSCAPE PLAN PRIOR TO THE INSTALLATION OF PIPING TO AVOID CONTACT WITH PLANT MATERIALS EXISTING OR NEW
- 1 CONTRACTOR TO MAKE FIELD ADJUSTMENTS TO HEAD AND PUPE LAYOUT WHEN EXISTING OBSTRUCTIONS MAY OCCUR (SEE "RRIGATION NOTES" AND SPECIFICATIONS).
- THESE THINGS HAVE BEEN COMPLED USING THE MANUFACTURERS SPECIFICATIONS TO ACHEVE 1.0 INCHES PRECIPITATION PER MECH PRECISE WATERWIS THESE MUST BE STEED EXTERNED ASSED ON SEASON PAINFALL ETC. PRECIPITATION RATES WILL ALSO VARY BASED ON THE ELEMENTS AND SEASONS.