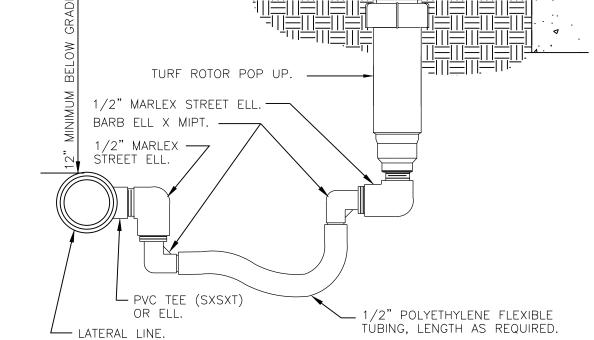

### TURN ROTOR FLEX ASSEMBLY

TURF SPRAY FLEX ASSEMBLY

ALL DAG LINE

(05)-

02 RAIN SENSOR

REDUCED PRESSURE BACKFLOW DEVICE (03)

THE BOTTON P. P. P.

TURN ROTOR FLEX ASSEMBLY

TIT MARLEY STREET ELL

ELECTRIC REMOTE CONTROL VALVE (04)

BUBBLER ON FLEX HOSE RISER

- SYSTEM IS DIAGRAMMATIC TO IMPROVE CLARITY ALL MANUNE AND LATERA PIPMIC ELECTRIC VALVES AND WRING ARE TO BE INSTALLED IN LANDSCAPE AREAS AND MITHLY PROPERTY BOLMDARES
- 2 CONTRACTOR SHALL REFERENCE THE LANDSCAPE PLAN PRIOR TO THE INSTALLATION OF PIPING TO AVOID CONTACT WITH PLANT MATERIALS EXISTING OR NEW
- 1 CONTRACTOR TO MAKE FIELD ADJUSTMENTS TO HEAD AND PUPE LAYOUT WHEN EXISTING OBSTRUCTIONS MAY OCCUR (SEE "RRIGATION NOTES" AND SPECIFICATIONS).
- THESE THINGS HAVE BEEN COMPLED USING THE MANUFACTURERS SPECIFICATIONS TO ACHEVE 1.0 INCHES PRECIPITATION PER MECH PRECISE WATERWIS THESE MUST BE STEED EXTERNED ASSED ON SEASON PAINFALL ETC. PRECIPITATION RATES WILL ALSO VARY BASED ON THE ELEMENTS AND SEASONS.