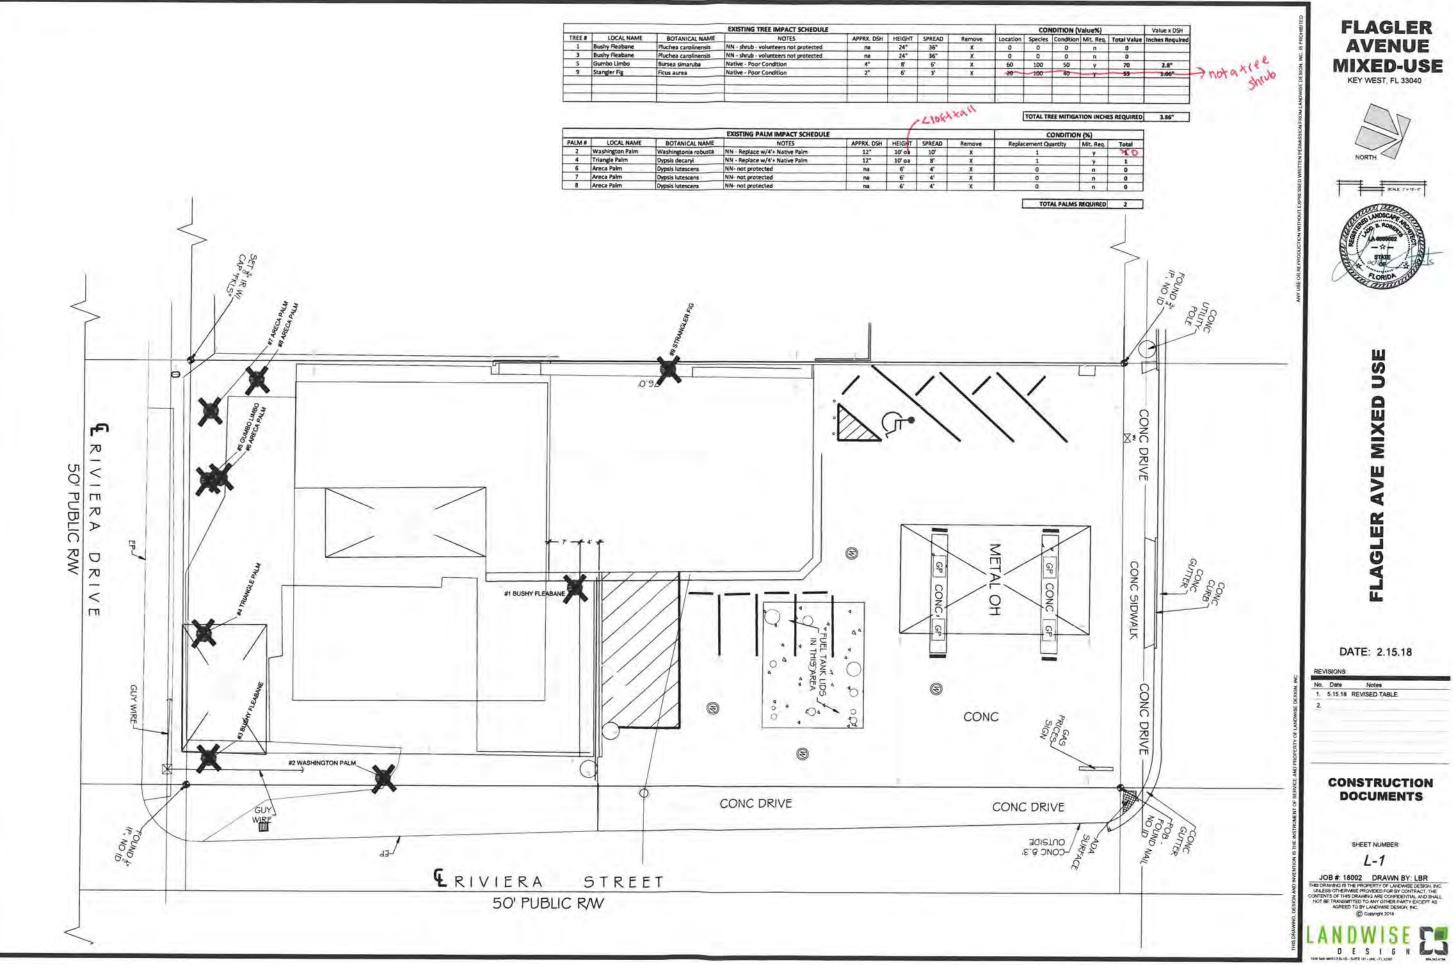

TOTAL TREE MITIGATION INCHES REQUIRED 3.3"

|        | EXISTING PALM IMPACT SCHEDULE |                      |                    |            |          |        |        | CONDITION (%)        |           |       |
|--------|-------------------------------|----------------------|--------------------|------------|----------|--------|--------|----------------------|-----------|-------|
| PALM # | LOCAL NAME                    | BOTANICAL NAME       | NOTES              | APPRX. DSH | HEIGHT   | SPREAD | Remove | Replacement Quantity | Mit. Req. | Total |
| 2      | Washington Palm               | Washingtonia robusta | NN - not protected | 12"        | <10' hgt | 10'    | Χ      | 0                    | n         | 0     |
| 4      | Triangle Palm                 | Dypsis decaryi       | NN - not protected | 12"        | <10' hgt | 8'     | Χ      | 0                    | n         | 0     |
| 6      | Areca Palm                    | Dypsis lutescens     | NN- not protected  | na         | 6'       | 4'     | X      | 0                    | n         | 0     |
| 7      | Areca Palm                    | Dypsis lutescens     | NN- not protected  | na         | 6'       | 4'     | X      | 0                    | n         | 0     |
|        |                               |                      |                    |            |          |        |        |                      |           |       |

Tree Species: Gumbo Limbo (Bursera simaruba)

Tree #5

Diameter: 4" Location: 80%

Species: 100% (on protected tree list)

Condition: 70% (fair, young tree)

Total Average Value = 83%

Value x Diameter = 3.3 replacement caliper inches

Photos of the rest of the property:

Tree #1

Tree #7 & #8

Recommendation: Recommend approval of the Landscape plan to include the removal of (1) Gumbo Limbo tree at 3228 Flagler Avenue to be replaced with 3.3 caliper inches of dicot or fruit trees from approved list, FL#1, to be planted on site and incorporated into the landscape plan.