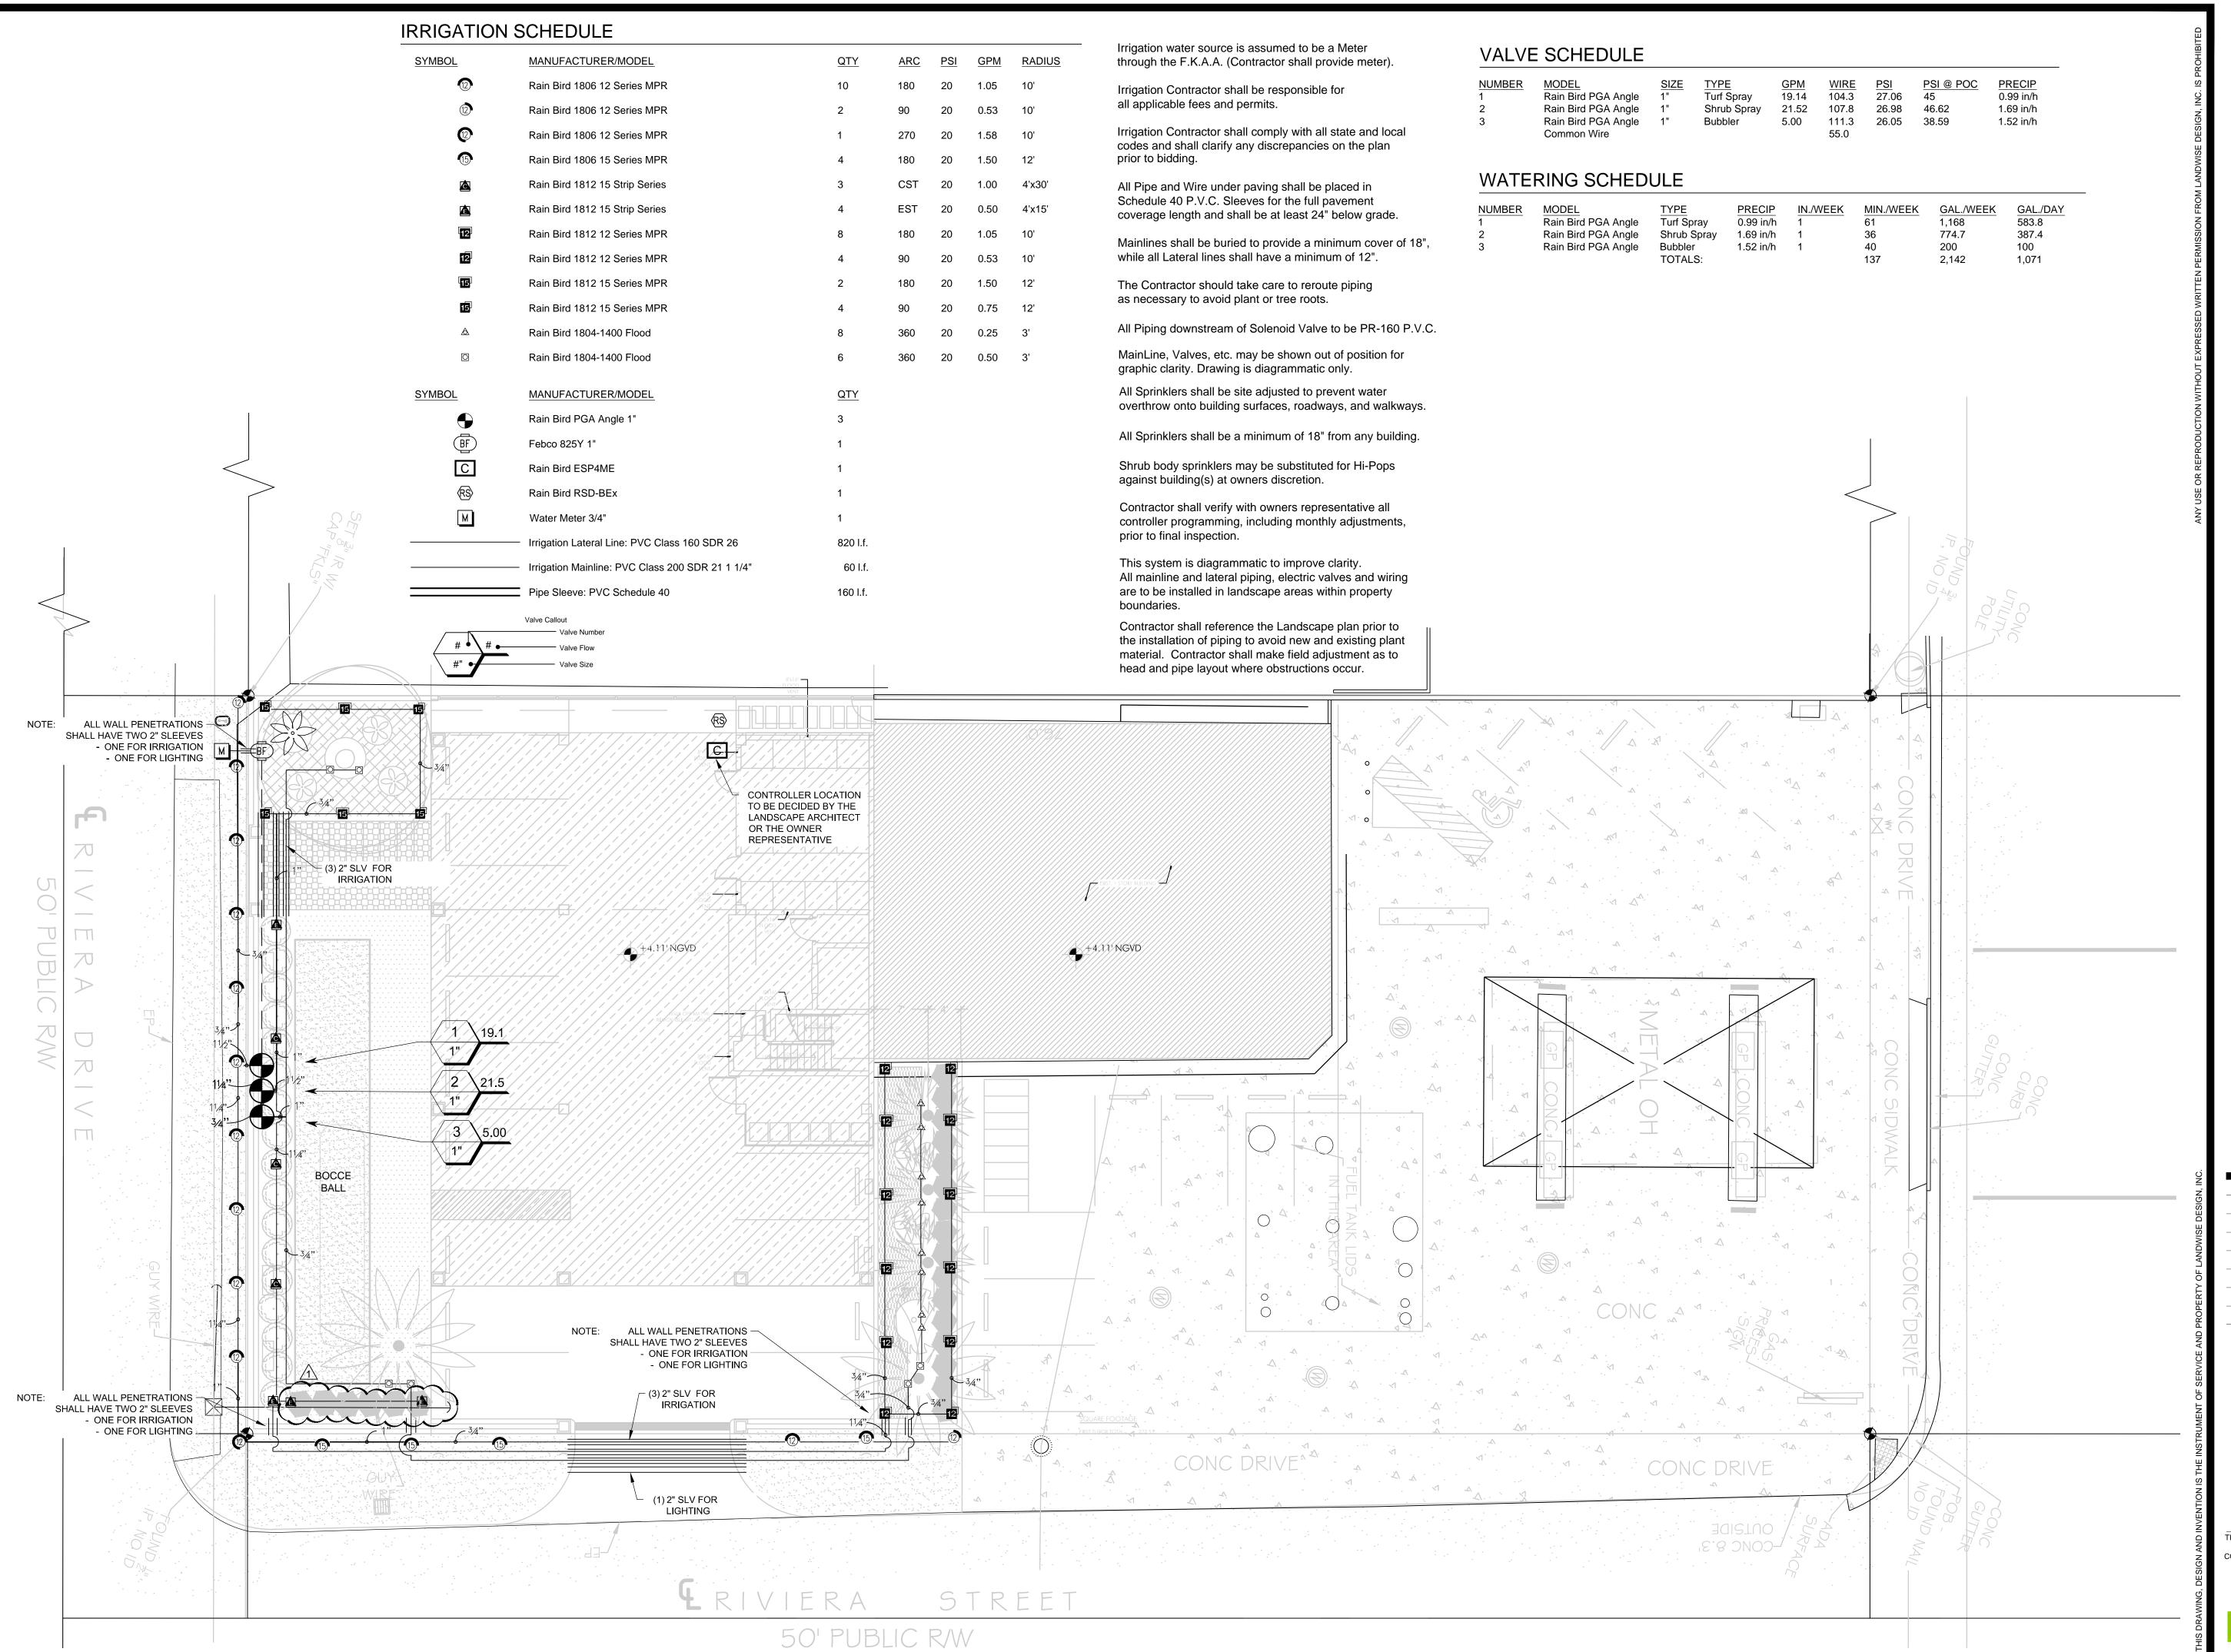

PCV LATERAL LINE.

36"±

1. SYSTEM IS DIAGRAMMATIC TO IMPROVE CLARITY.
ALL MAINLINE AND LATERAL PIPING, ELECTRIC VALVES AND WIRING ARE TO BE INSTALLED IN

2. CONTRACTOR SHALL REFERENCE THE LANDSCAPE PLAN PRIOR TO THE INSTALLATION OF

3. CONTRACTOR TO MAKE FIELD ADJUSTMENTS TO HEAD AND PIPE LAYOUT WHEN EXISTING

ETC. PRECIPITATION RATES WILL ALSO VARY BASED ON THE ELEMENTS AND SEASONS.

HOUSES WITH EVEN NUMBERED ADDRESSES WILL WATER ON THURSDAY & SUNDAY.

HOUSES WITH ODD NUMBERED ADDRESSES OR NO ADDRESS WILL WATER ON SATURDAY.

HOUSES WITH ODD NUMBERED ADDRESSES OR NO ADDRESS WILL WATER ON WEDNESDAY & SATURDAY.

PIPING TO AVOID CONTACT WITH PLANT MATERIALS EXISTING OR NEW.

OBSTRUCTIONS MAY OCCUR (SEE IRRIGATION NOTES AND SPECIFICATIONS).

4. THESE TIMINGS HAVE BEEN COMPILED USING THE MANUFACTURERS SPECIFICATIONS TO ACHIEVE 1.0 INCHES PRECIPITATION PER WEEK PRECISE

NON RESIDENTIAL ADDRESSES WILL WATER ON TUESDAY & FRIDAY.

HOUSES WITH EVEN NUMBERED ADDRESSES WILL WATER ON SUNDAY.

NON RESIDENTIAL ADDRESSES WILL WATER ON TUESDAY.

WATERING TIMES MUST BE SITE DETERMINED BASED ON SEASON, RAINFALL

LANDSCAPE AREAS AND WITHIN PROPERTY BOUNDARIES.

PIPE AND WIRE TRENCHING

## WIRE CONNECTION DETAIL

TURF SPRAY FLEX ASSEMBLY

STEP 1

PUSH WIRE NUT INTO CONNECTOR PAST TABS.

STEP 4

NOTE: FOR WIRE SIZES #14, #12 AND #10.

STRAP TOP TO

CONNECTOR.

STRIP WIRES APPROXIMATELY 1/2" FROM ENDS

AND TWIST ENDS TOGETHER.

TWIST WIRE NUT ONTO WIRE ENDS.

<u>STEP 5</u>

TURF SPRAY FLEX ASSEMBLY

ALL DAG LINE

(05)-

02 RAIN SENSOR

REDUCED PRESSURE BACKFLOW DEVICE (03)

THE BOTTON P. P. P.

TURN ROTOR FLEX ASSEMBLY

TIT MARLEY STREET ELL

ELECTRIC REMOTE CONTROL VALVE (04)

BUBBLER ON FLEX HOSE RISER

- SYSTEM IS DIAGRAMMATIC TO IMPROVE CLARITY ALL MANUNE AND LATERA PIPMIC ELECTRIC VALVES AND WRING ARE TO BE INSTALLED IN LANDSCAPE AREAS AND MITHLY PROPERTY BOLMDARES
- 2 CONTRACTOR SHALL REFERENCE THE LANDSCAPE PLAN PRIOR TO THE INSTALLATION OF PIPING TO AVOID CONTACT WITH PLANT MATERIALS EXISTING OR NEW
- 1 CONTRACTOR TO MAKE FIELD ADJUSTMENTS TO HEAD AND PUPE LAYOUT WHEN EXISTING OBSTRUCTIONS MAY OCCUR (SEE "RRIGATION NOTES" AND SPECIFICATIONS).
- THESE THINGS HAVE BEEN COMPLED USING THE MANUFACTURERS SPECIFICATIONS TO ACHEVE 1.0 INCHES PRECIPITATION PER MECH PRECISE WATERWIS THESE MUST BE STEED EXTERNED ASSED ON SEASON PAINFALL ETC. PRECIPITATION RATES WILL ALSO VARY BASED ON THE ELEMENTS AND SEASONS.

DAYLIGHT SAVING TIME:
HOUSES WITH COD HUNBERED ADDRESSES OR NO ADDRESS WILL WATER ON HECHESDAY & SATURDAY
HOUSES WITH EVEN NUMBERED ADDRESSES WILL WATER ON THURSDAY & SUNDAY
HOW RESIDENTIAL ADDRESSES WILL WATER ON THURSDAY & SUNDAY EASTERN STANDARD TIME.

HOUSES WITH OOD NUMBERED ADDRESSES OR NO ADDRESS WILL WATER ON SATURDAY HOUSES WITH EVEN NUMBERED ADDRESSES WILL WATER ON SUNDAY NON RESOCIATION. ADDRESSES WILL WATER ON TUESDOY.

SHRUB SPRAY HIGHPOP W/FLEX ASSEMBLY (06)

- MOTES:

  1 ALL PYC IRRIGATION SLEEWING TO BE SCH 40.

  2 ALL JOONTS TO BE SOLVENT WELDED AND

  J. WHERE THERE IS MORE THAN DIVE SLEEVE.
  EXTEND SMALLER SLEEVE TO 24" MIN ABOVE
  FINISH GRADE

  4 MECHANICALLY TAMP TO 95% PROCEDR

  5 INSTALLER OF SLEEVES SHALL BE RESPONSIBLE TO
  LOCALE SLEEVES IN ADD PROPERTY MYSTALLED.

SLEEVE BELDW ALL HARDSCAPE ELEMENTS WITH SCHEDULE 40 PYC 2 TIMES THE DIAMETER OF THE PIPE WITHIN

PIPE AND WIRE TRENCHING

MIXED AVE

FLAGLER

**FLAGLER AVENUE** 

**MIXED-USE** 

KEY WEST, FL 33040

date to the

BTATE

USE

DATE: 6 16 10

| No | Date | Notes |  |
|----|------|-------|--|
| 1  |      |       |  |
| 2  |      |       |  |

CONSTRUCTION DOCUMENTS

SHEET NUMBER

L-4

JOB #: 18002 DRAWN BY: LBR

(09) WITH WIRE CONNECTION DETAIL

IRRIGATION SLEEVING

BECOING AND COMPACTION AS PER ENGINEER'S SPECIFICATIONS

N.T.S.