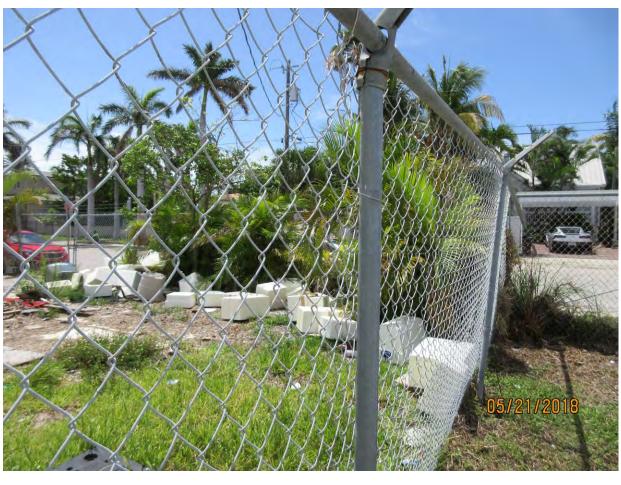

Photos of the rest of the property:

Tree #1

Tree #7 & #8

Recommendation: Recommend approval of the Landscape plan to include the removal of (1) Gumbo Limbo tree at 3228 Flagler Avenue to be replaced with 3.3 caliper inches of dicot or fruit trees from approved list, FL#1, to be planted on site and incorporated into the landscape plan.