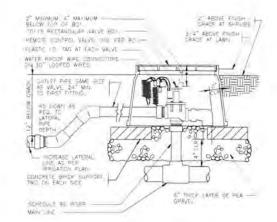

936 SAN MARCO BLVD - SUITE 101 - JAX. - FL 32207

USE PVC SCH. 40

BELOW GRADE.

SHRUB SPRAY HIGHPOP W/FLEX ASSEMBLY

### BUBBLER ON FLEX HOSE RISER

DAYLIGHT SAVING TIME:

EASTERN STANDARD TIME:

ROOT BALL

### TURN ROTOR FLEX ASSEMBLY

#### CHEDULE 40 PVC SLEEV BEDDING AND COMPACTION AS PER ENGINEER'S SPECIFICATIONS NOTES: 1. ALL PVC IRRIGATION SLEEVING TO BE SCH 40. 2. ALL JOINTS TO BE SOLVENT WELDED AND WATERTIGHT. 3. WHERE THERE IS MORE THAN ONE SLEEVE, EXTEND SMALLER SLEEVE TO 24" MIN. ABOVE FINISH GRADE. 4. MECHANICALLY TAMP TO 95% PROCTOR. 5. INSTALLER OF SLEEVES SHALL BE RESPONSIBLE TO LOCATE SLEEVES IF NOT PROPERLY INSTALLED.

PIPE AND WIRE TRENCHING

## WIRE CONNECTION DETAIL

TURF SPRAY FLEX ASSEMBLY

STEP 1

PUSH WIRE NUT INTO CONNECTOR PAST TABS.

STEP 4

NOTE: FOR WIRE SIZES #14, #12 AND #10.

STRAP TOP TO

CONNECTOR.

STRIP WIRES APPROXIMATELY 1/2" FROM ENDS

AND TWIST ENDS TOGETHER.

TWIST WIRE NUT ONTO WIRE ENDS.

<u>STEP 5</u>