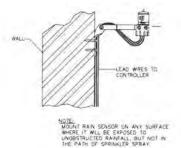

NOT BE TRANSMITTED TO ANY OTHER PARTY EXCEPT AS

AGREED TO BY LANDWISE DESIGN, INC.

C Copyright 2018

**RAIN SENSOR** 

N.T.S.

REDUCED PRESSURE BACKFLOW DEVICE

CLEAR TO FENCE OR . HARDSCAPE, WHERE

APPLICABLE.

TURF SPRAY FLEX ASSEMBLY

ALL DAG LINE

(05)-

02 RAIN SENSOR

REDUCED PRESSURE BACKFLOW DEVICE (03)

THE BOTTON P. P. P.

TURN ROTOR FLEX ASSEMBLY

TIT MARLEY STREET ELL