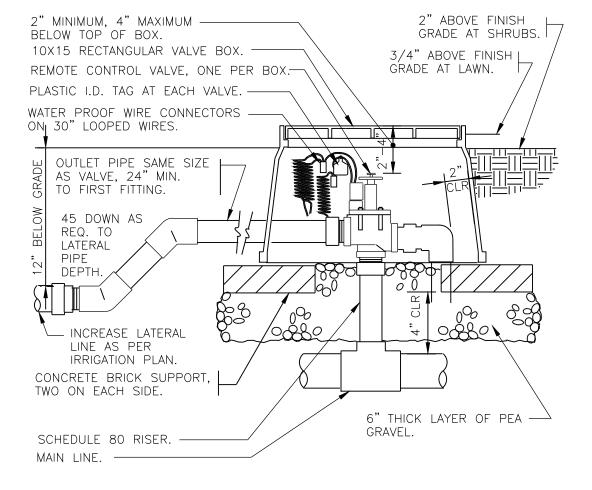

PCV LATERAL LINE.

36"±

1. SYSTEM IS DIAGRAMMATIC TO IMPROVE CLARITY.
ALL MAINLINE AND LATERAL PIPING, ELECTRIC VALVES AND WIRING ARE TO BE INSTALLED IN

2. CONTRACTOR SHALL REFERENCE THE LANDSCAPE PLAN PRIOR TO THE INSTALLATION OF

3. CONTRACTOR TO MAKE FIELD ADJUSTMENTS TO HEAD AND PIPE LAYOUT WHEN EXISTING

ETC. PRECIPITATION RATES WILL ALSO VARY BASED ON THE ELEMENTS AND SEASONS.

HOUSES WITH EVEN NUMBERED ADDRESSES WILL WATER ON THURSDAY & SUNDAY.

HOUSES WITH ODD NUMBERED ADDRESSES OR NO ADDRESS WILL WATER ON SATURDAY.

HOUSES WITH ODD NUMBERED ADDRESSES OR NO ADDRESS WILL WATER ON WEDNESDAY & SATURDAY.

PIPING TO AVOID CONTACT WITH PLANT MATERIALS EXISTING OR NEW.

OBSTRUCTIONS MAY OCCUR (SEE IRRIGATION NOTES AND SPECIFICATIONS).

4. THESE TIMINGS HAVE BEEN COMPILED USING THE MANUFACTURERS SPECIFICATIONS TO ACHIEVE 1.0 INCHES PRECIPITATION PER WEEK PRECISE

NON RESIDENTIAL ADDRESSES WILL WATER ON TUESDAY & FRIDAY.

HOUSES WITH EVEN NUMBERED ADDRESSES WILL WATER ON SUNDAY.

NON RESIDENTIAL ADDRESSES WILL WATER ON TUESDAY.

WATERING TIMES MUST BE SITE DETERMINED BASED ON SEASON, RAINFALL

LANDSCAPE AREAS AND WITHIN PROPERTY BOUNDARIES.

ELECTRIC REMOTE CONTROL VALVE (04)

BUBBLER ON FLEX HOSE RISER

- SYSTEM IS DIAGRAMMATIC TO IMPROVE CLARITY ALL MANUNE AND LATERA PIPMIC ELECTRIC VALVES AND WRING ARE TO BE INSTALLED IN LANDSCAPE AREAS AND MITHLY PROPERTY BOLMDARES
- 2 CONTRACTOR SHALL REFERENCE THE LANDSCAPE PLAN PRIOR TO THE INSTALLATION OF PIPING TO AVOID CONTACT WITH PLANT MATERIALS EXISTING OR NEW
- 1 CONTRACTOR TO MAKE FIELD ADJUSTMENTS TO HEAD AND PUPE LAYOUT WHEN EXISTING OBSTRUCTIONS MAY OCCUR (SEE "RRIGATION NOTES" AND SPECIFICATIONS).
- THESE THINGS HAVE BEEN COMPLED USING THE MANUFACTURERS SPECIFICATIONS TO ACHEVE 1.0 INCHES PRECIPITATION PER MECH PRECISE WATERWIS THESE MUST BE STEED EXTERNED ASSED ON SEASON PAINFALL ETC. PRECIPITATION RATES WILL ALSO VARY BASED ON THE ELEMENTS AND SEASONS.

DAYLIGHT SAVING TIME:
HOUSES WITH COD HUNBERED ADDRESSES OR NO ADDRESS WILL WATER ON HECHESDAY & SATURDAY
HOUSES WITH EVEN NUMBERED ADDRESSES WILL WATER ON THURSDAY & SUNDAY
HOW RESIDENTIAL ADDRESSES WILL WATER ON THURSDAY & SUNDAY EASTERN STANDARD TIME.

HOUSES WITH OOD NUMBERED ADDRESSES OR NO ADDRESS WILL WATER ON SATURDAY HOUSES WITH EVEN NUMBERED ADDRESSES WILL WATER ON SUNDAY NON RESOCIATION. ADDRESSES WILL WATER ON TUESDOY.

SHRUB SPRAY HIGHPOP W/FLEX ASSEMBLY (06)