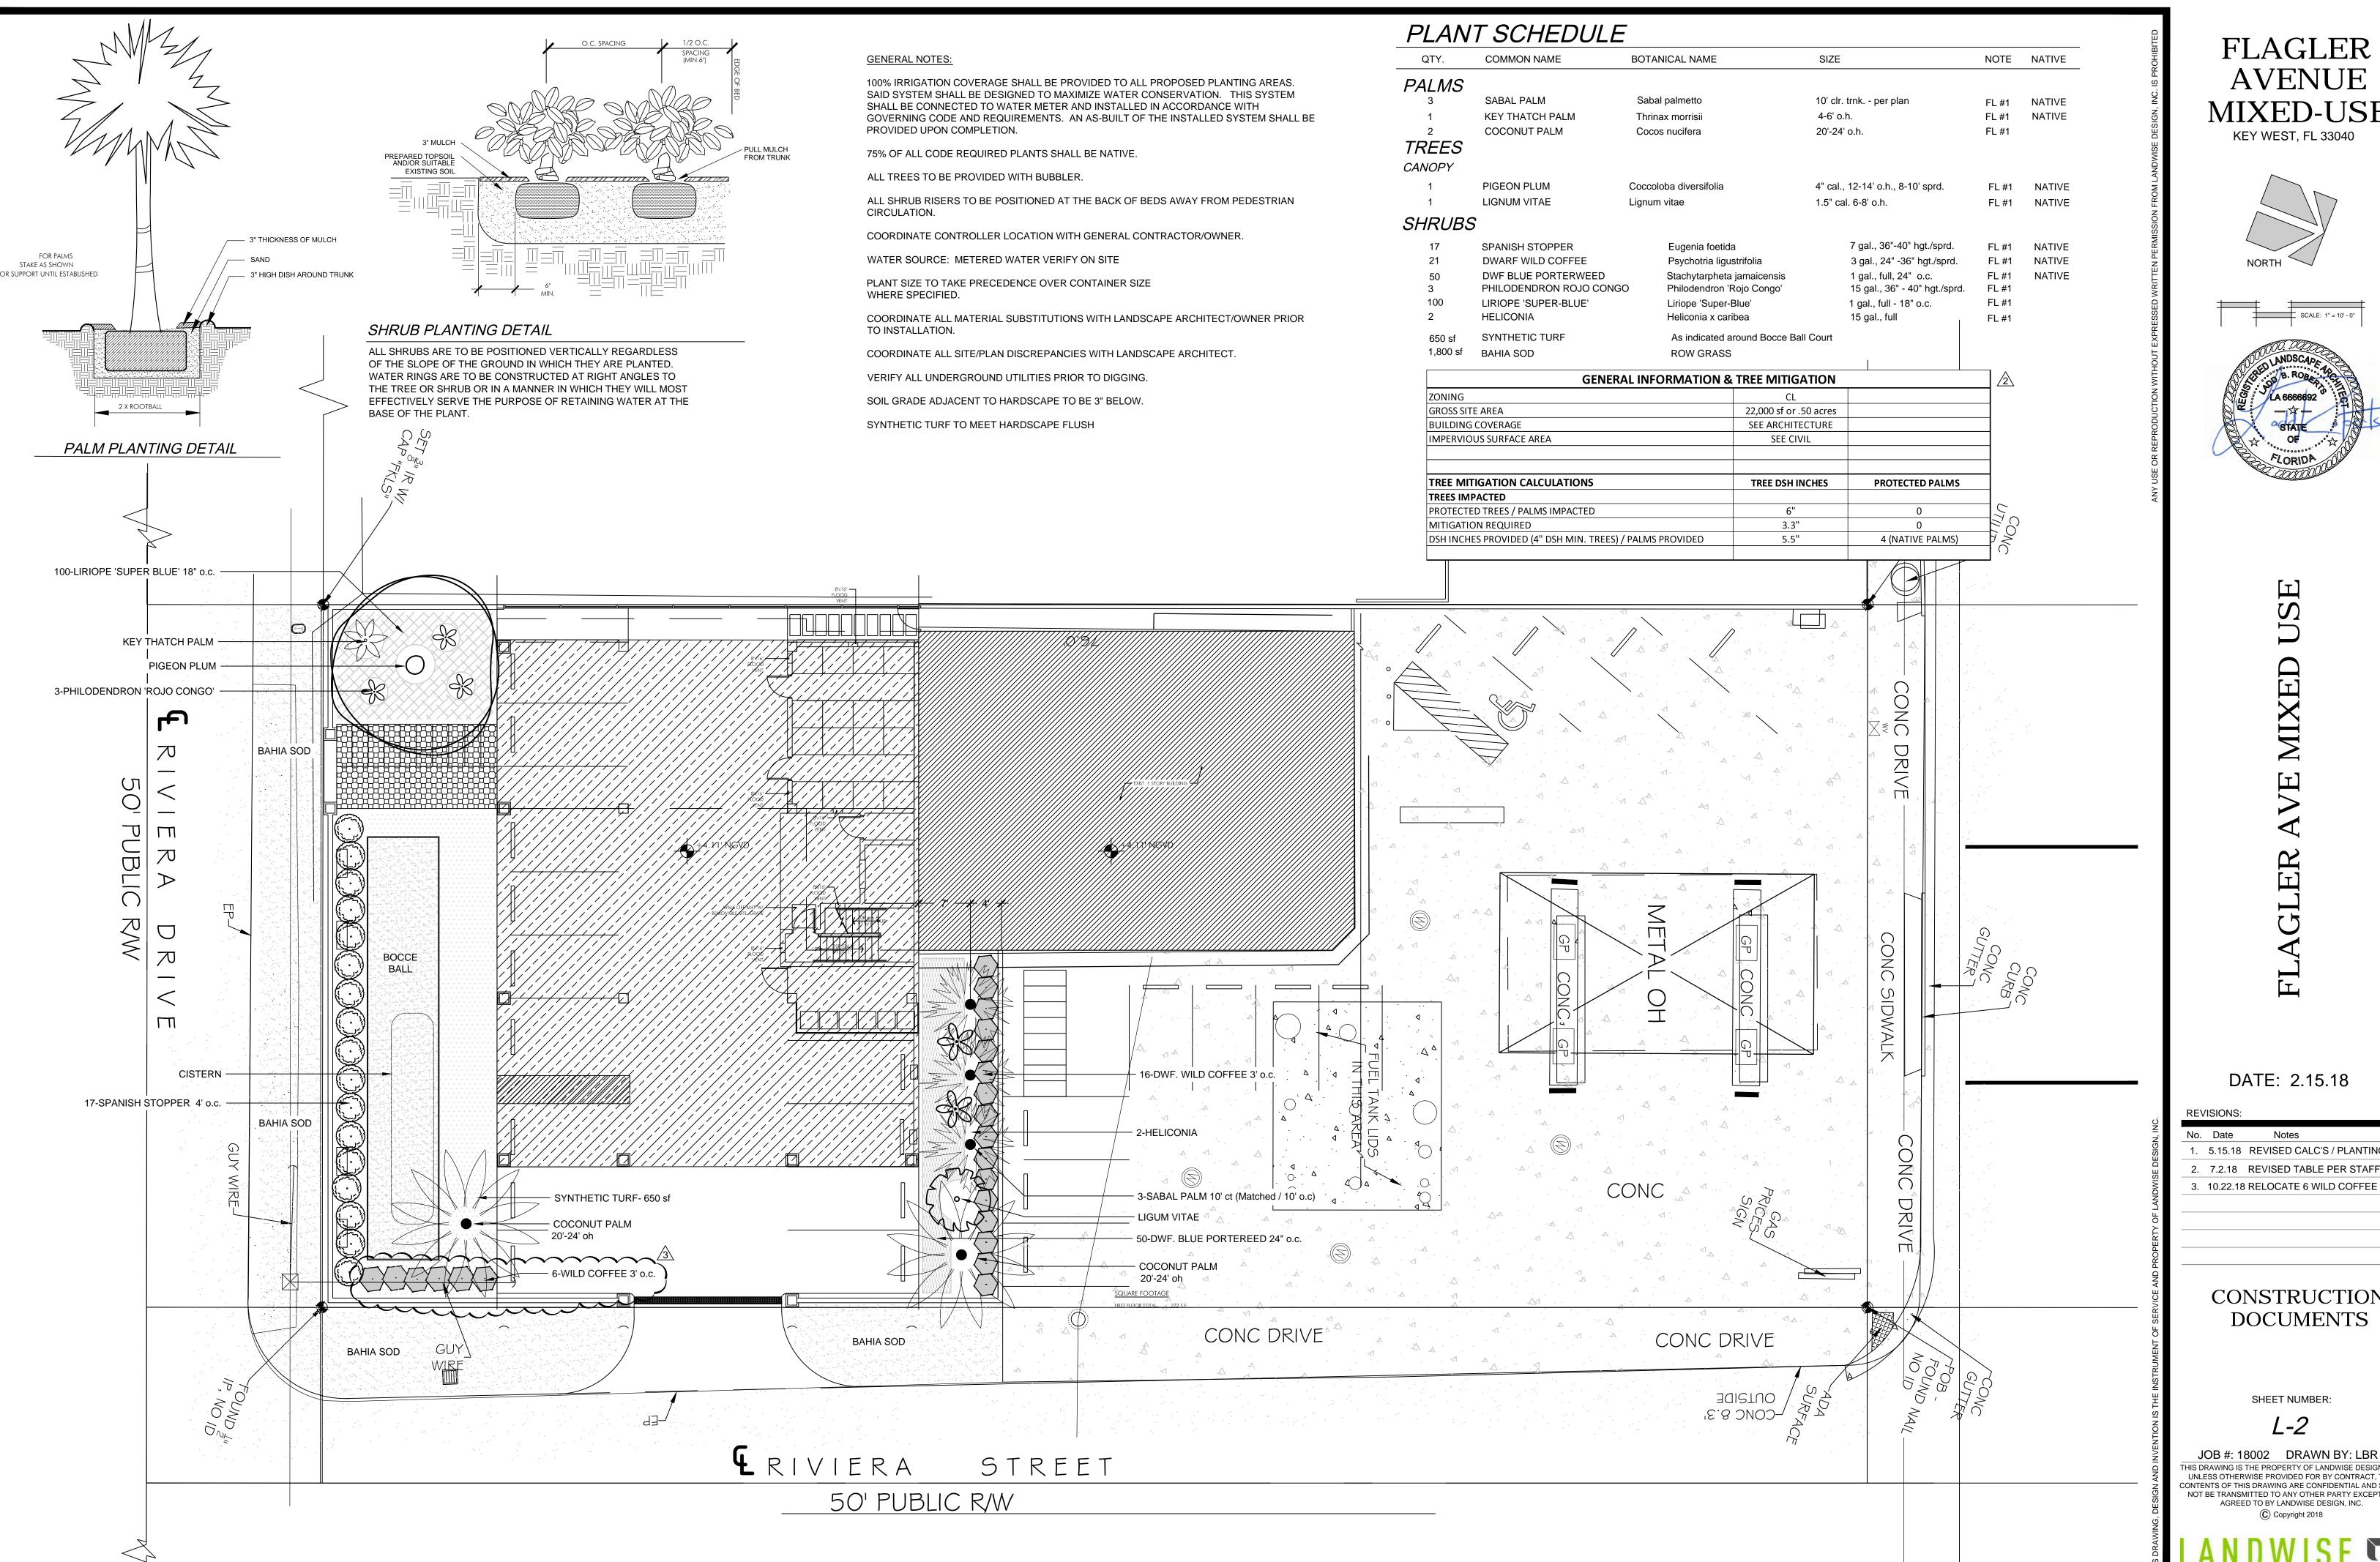

# FLAGLER AVENUE MIXED-USE KEY WEST, FL 33040

FLAGLER AVE MIXED USE

DATE: 2.15.18

| REV | ISIONS: |                         |
|-----|---------|-------------------------|
| No. | Date    | Notes                   |
| 1.  | 5.15.18 | REVISED TABLE           |
| 2.  | 7.2.18  | REVISED TABLE PER STAFF |
|     |         |                         |
|     |         |                         |
|     |         |                         |

CONSTRUCTION DOCUMENTS

SHEET NUMBER:

JOB #: 18002 DRAWN BY: LBR

THIS DRAWING IS THE PROPERTY OF LANDWISE DESIGN, INC.
UNLESS OTHERWISE PROVIDED FOR BY CONTRACT, THE
CONTENTS OF THIS DRAWING ARE CONFIDENTIAL AND SHALL
NOT BE TRANSMITTED TO ANY OTHER PARTY EXCEPT AS
AGREED TO BY LANDWISE DESIGN, INC.

© Copyright 2018

FLAGLER **AVENUE** MIXED-USE KEY WEST, FL 33040

DATE: 2.15.18

MIXED

口

GLER

| No. | Date    | Notes                 |
|-----|---------|-----------------------|
| 1.  | 5.15.18 | REVISED CALC'S / PLAN |
| 2.  | 7.2.18  | REVISED TABLE PER STA |

CONSTRUCTION

**DOCUMENTS** 

SHEET NUMBER:

JOB #: 18002 DRAWN BY: LBR HIS DRAWING IS THE PROPERTY OF LANDWISE DESIGN, INC. UNLESS OTHERWISE PROVIDED FOR BY CONTRACT, THE CONTENTS OF THIS DRAWING ARE CONFIDENTIAL AND SHALL NOT BE TRANSMITTED TO ANY OTHER PARTY EXCEPT AS

AGREED TO BY LANDWISE DESIGN, INC. C Copyright 2018

FLAGLER
AVENUE
MIXED-USE
KEY WEST, FL 33040

FLAGLER AVE MIXED USE

DATE: 5.15.18

| REVISIONS: |          |                      |     |  |  |  |  |
|------------|----------|----------------------|-----|--|--|--|--|
| No.        | Date     | Notes                |     |  |  |  |  |
| 1.         | 10.22.18 | RELOCATED 6 WILD COF | FEE |  |  |  |  |
| 2.         |          |                      |     |  |  |  |  |
|            |          |                      |     |  |  |  |  |
|            |          |                      |     |  |  |  |  |
|            |          |                      |     |  |  |  |  |
|            |          |                      |     |  |  |  |  |

CONSTRUCTION DOCUMENTS

SHEET NUMBER:

JOB #: 18002 DRAWN BY: LBR

THIS DRAWING IS THE PROPERTY OF LANDWISE DESIGN, INC.

UNLESS OTHERWISE PROVIDED FOR BY CONTRACT, THE
CONTENTS OF THIS DRAWING ARE CONFIDENTIAL AND SHALL