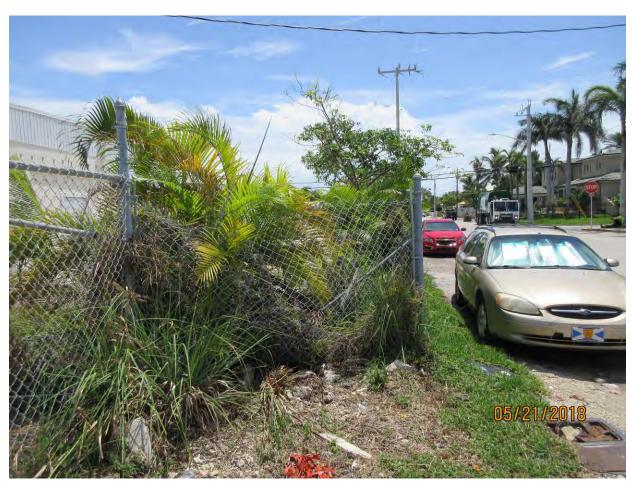

Photos of the rest of the property:

Tree #1

Tree #7 & #8

Recommendation: Recommend approval of the Landscape plan to include the removal of (1) Gumbo Limbo tree at 3228 Flagler Avenue to be replaced with 3.3 caliper inches of dicot or fruit trees from approved list, FL#1, to be planted on site and incorporated into the landscape plan.