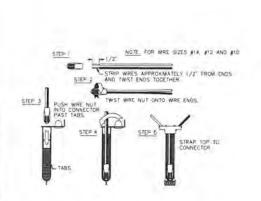

## WIRE CONNECTION DETAIL

TURF SPRAY FLEX ASSEMBLY

STEP 1

PUSH WIRE NUT INTO CONNECTOR PAST TABS.

STEP 4

NOTE: FOR WIRE SIZES #14, #12 AND #10.

STRAP TOP TO

CONNECTOR.

STRIP WIRES APPROXIMATELY 1/2" FROM ENDS

AND TWIST ENDS TOGETHER.

TWIST WIRE NUT ONTO WIRE ENDS.

<u>STEP 5</u>