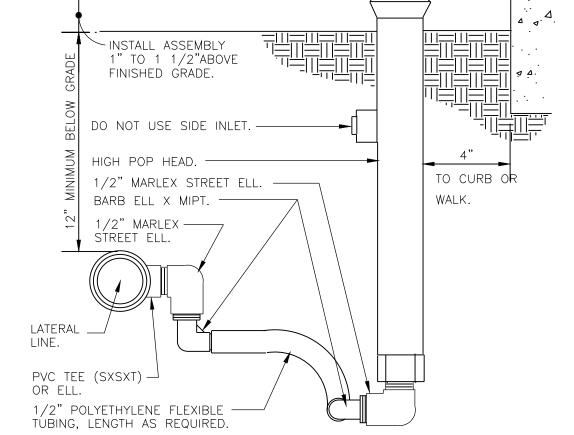

936 SAN MARCO BLVD - SUITE 101 - JAX. - FL 32207

USE PVC SCH. 40

BELOW GRADE.

SHRUB SPRAY HIGHPOP W/FLEX ASSEMBLY

### BUBBLER ON FLEX HOSE RISER

DAYLIGHT SAVING TIME:

EASTERN STANDARD TIME:

ROOT BALL

TURF SPRAY FLEX ASSEMBLY

ALL DAG LINE

(05)-

02 RAIN SENSOR

REDUCED PRESSURE BACKFLOW DEVICE (03)

THE BOTTON P. P. P.

TURN ROTOR FLEX ASSEMBLY

TIT MARLEY STREET ELL

ELECTRIC REMOTE CONTROL VALVE (04)

BUBBLER ON FLEX HOSE RISER

- SYSTEM IS DIAGRAMMATIC TO IMPROVE CLARITY ALL MANUNE AND LATERA PIPMIC ELECTRIC VALVES AND WRING ARE TO BE INSTALLED IN LANDSCAPE AREAS AND MITHLY PROPERTY BOLMDARES
- 2 CONTRACTOR SHALL REFERENCE THE LANDSCAPE PLAN PRIOR TO THE INSTALLATION OF PIPING TO AVOID CONTACT WITH PLANT MATERIALS EXISTING OR NEW
- 1 CONTRACTOR TO MAKE FIELD ADJUSTMENTS TO HEAD AND PUPE LAYOUT WHEN EXISTING OBSTRUCTIONS MAY OCCUR (SEE "RRIGATION NOTES" AND SPECIFICATIONS).
- THESE THINGS HAVE BEEN COMPLED USING THE MANUFACTURERS SPECIFICATIONS TO ACHEVE 1.0 INCHES PRECIPITATION PER MECH PRECISE WATERWIS THESE MUST BE STEED EXTERNED ASSED ON SEASON PAINFALL ETC. PRECIPITATION RATES WILL ALSO VARY BASED ON THE ELEMENTS AND SEASONS.