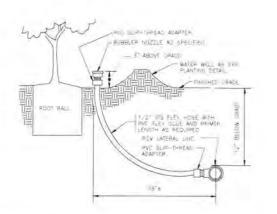

FINISHED GRADE. ---

N.T.S.

-REDUCED PRESSURE BACKFLOW

DEVICE AS SPECIFIED.

PVC SLIP-THREAD ADAPTER.

BUBBLER NOZZLE AS SPECIFIED.

1/2" IPS FLEX HOSE WITH PVC FLEX GLUE AND PRIMER.

LENGTH AS REQUIRED.

PCV LATERAL LINE.

36"±

1. SYSTEM IS DIAGRAMMATIC TO IMPROVE CLARITY.
ALL MAINLINE AND LATERAL PIPING, ELECTRIC VALVES AND WIRING ARE TO BE INSTALLED IN

2. CONTRACTOR SHALL REFERENCE THE LANDSCAPE PLAN PRIOR TO THE INSTALLATION OF

PVC SLIP-THREAD —

WATER WELL AS PER PLANTING DETAIL.

-FINISHED GRADE

— 3" ABOVE GRADE.

FLAGLER

**AVENUE** 

MIXED-USE

KEY WEST, FL 33040