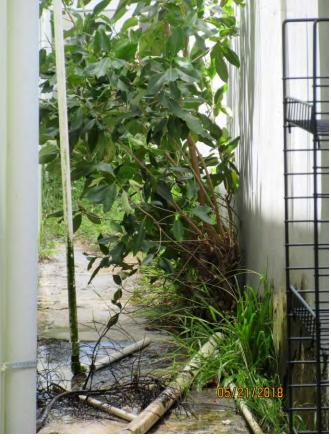

#### STAFF REPORT

DATE: June 29, 2018

RE: 3228 Flagler Avenue (permit application # T18-9042)

FROM: Karen DeMaria, City of Key West Urban Forestry Manager

An application was received requesting Landscape Plan Approval with Tree Removal to include the removal of **(1) Gumbo Limbo tree**. The property is being redeveloped into 8 residential units. A site inspection was done and documented the following:

Tree Species: Gumbo Limbo (Bursera simaruba)

Tree #5

Diameter: 4" Location: 80%

Species: 100% (on protected tree list)

Condition: 70% (fair, young tree)

Total Average Value = 83%

Value x Diameter = 3.3 replacement caliper inches

Photos of the rest of the property:

Tree #1

Tree #7 & #8

Recommendation: Recommend approval of the Landscape plan to include the removal of (1) Gumbo Limbo tree at 3228 Flagler Avenue to be replaced with 3.3 caliper inches of dicot or fruit trees from approved list, FL#1, to be planted on site and incorporated into the landscape plan.