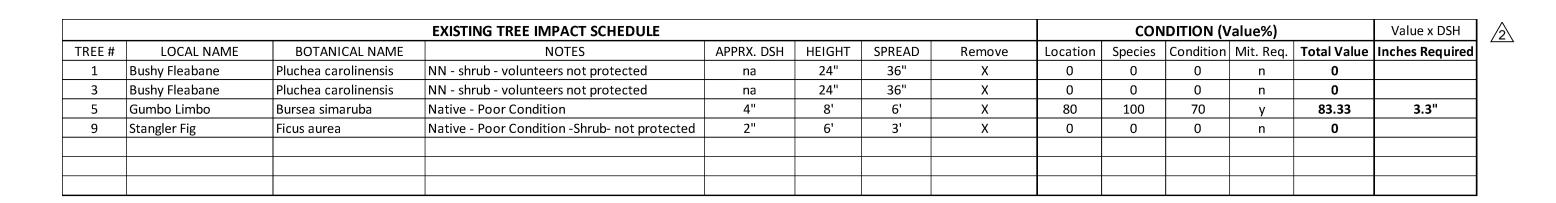

TOTAL TREE MITIGATION INCHES REQUIRED 3.3"

|        | EXISTING PALM IMPACT SCHEDULE |                      |                    |            |          |        |        | CONDITION (%)        |           |       |
|--------|-------------------------------|----------------------|--------------------|------------|----------|--------|--------|----------------------|-----------|-------|
| PALM # | LOCAL NAME                    | BOTANICAL NAME       | NOTES              | APPRX. DSH | HEIGHT   | SPREAD | Remove | Replacement Quantity | Mit. Req. | Total |
| 2      | Washington Palm               | Washingtonia robusta | NN - not protected | 12"        | <10' hgt | 10'    | Χ      | 0                    | n         | 0     |
| 4      | Triangle Palm                 | Dypsis decaryi       | NN - not protected | 12"        | <10' hgt | 8'     | Χ      | 0                    | n         | 0     |
| 6      | Areca Palm                    | Dypsis lutescens     | NN- not protected  | na         | 6'       | 4'     | X      | 0                    | n         | 0     |
| 7      | Areca Palm                    | Dypsis lutescens     | NN- not protected  | na         | 6'       | 4'     | X      | 0                    | n         | 0     |
|        |                               |                      |                    |            |          |        |        |                      |           |       |

Tree Species: Gumbo Limbo (Bursera simaruba)

Tree #5

Diameter: 4" Location: 80%

Species: 100% (on protected tree list)

Condition: 70% (fair, young tree)

Total Average Value = 83%

Value x Diameter = 3.3 replacement caliper inches

Photos of the rest of the property:

Tree #1

Tree #7 & #8

Recommendation: Recommend approval of the Landscape plan to include the removal of (1) Gumbo Limbo tree at 3228 Flagler Avenue to be replaced with 3.3 caliper inches of dicot or fruit trees from approved list, FL#1, to be planted on site and incorporated into the landscape plan.