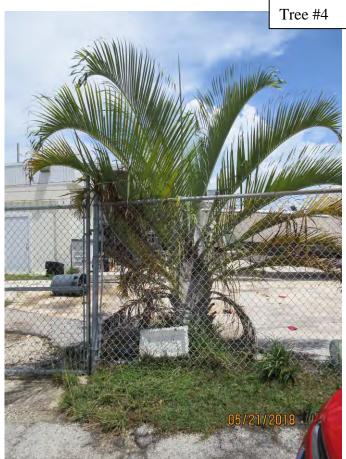

Photos of the rest of the property:

Tree #1

Tree #7 & #8

Recommendation: Recommend approval of the Landscape plan to include the removal of (1) Gumbo Limbo tree at 3228 Flagler Avenue to be replaced with 3.3 caliper inches of dicot or fruit trees from approved list, FL#1, to be planted on site and incorporated into the landscape plan.